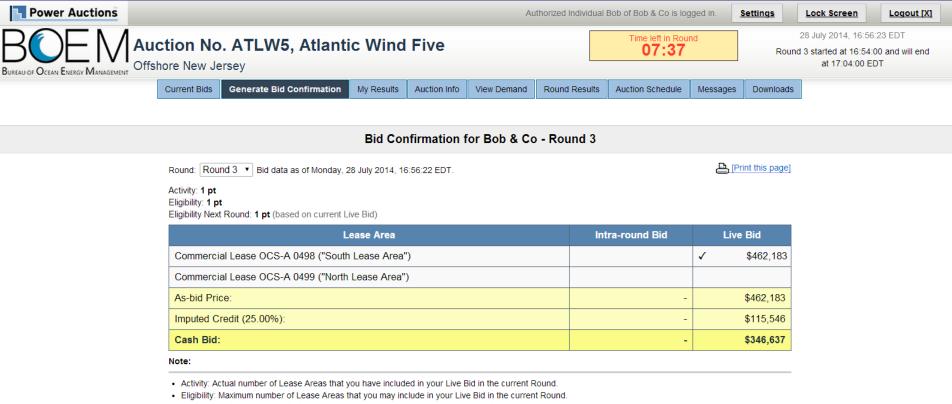

# Bid Confirmation (Bob & Co)

| Power Auctions |                                                                                                                     |                                         |                   | Au                  | thorized Individual                   | Bob of Bob & Co is log | gged in.                                                 | <u>Settings</u> | Lock Screen                | Logout [X] |
|----------------|---------------------------------------------------------------------------------------------------------------------|-----------------------------------------|-------------------|---------------------|---------------------------------------|------------------------|----------------------------------------------------------|-----------------|----------------------------|------------|
|                | ction No. ATLW5, A                                                                                                  | tlantic Wind                            | Five              |                     | Time left in Rou                      |                        |                                                          | _               | 28 July 2014, 16:53:13 EDT |            |
|                | shore New Jersey                                                                                                    |                                         |                   | 05:47               | Rou                                   |                        | nd 2 started at 16:49:00 and will end<br>at 16:59:00 EDT |                 |                            |            |
|                | Current Bids Generate Bid Conf                                                                                      | mation My Results                       | Auction Info      | View Demand         | Round Results                         | Auction Schedule       | Messages                                                 | Downloads       |                            |            |
|                |                                                                                                                     |                                         |                   |                     |                                       |                        |                                                          |                 |                            |            |
|                |                                                                                                                     | Bid Con                                 | firmation f       | or Bob & Co         | - Round 2                             |                        |                                                          |                 |                            |            |
|                | Wa                                                                                                                  | ning: You are reducing<br>able to enter |                   |                     | n future Rounds<br>r new Eligibility. | you will not be        |                                                          |                 |                            |            |
|                | Round: Round 2 • Bid data as o                                                                                      | Monday, 28 July 2014, 16                | :53:12 EDT.       |                     |                                       |                        |                                                          | rint this page] |                            |            |
|                | Activity: 1 pt                                                                                                      |                                         |                   |                     |                                       |                        |                                                          |                 |                            |            |
|                | Eligibility: 2 pts<br>Eligibility Next Round: 1 pt (based of                                                        |                                         |                   |                     |                                       |                        |                                                          |                 |                            |            |
|                | You Eligibility will be reduced ne                                                                                  | kt Round.                               |                   |                     |                                       |                        |                                                          |                 |                            |            |
|                |                                                                                                                     | Lease Area                              |                   |                     | Int                                   | tra-round Bid          | Live                                                     | e Bid           |                            |            |
|                | Commercial Lease OCS-A 049                                                                                          | 8 ("South Lease Area")                  | )                 |                     |                                       |                        |                                                          |                 |                            |            |
|                | Commercial Lease OCS-A 049                                                                                          | 9 ("North Lease Area")                  | 1                 |                     |                                       |                        | ✓                                                        | \$440,048       |                            |            |
|                | As-bid Price:                                                                                                       |                                         |                   |                     |                                       | -                      |                                                          | \$440,048       |                            |            |
|                | Imputed Credit (25.00%):                                                                                            |                                         |                   |                     |                                       | -                      |                                                          | \$110,012       |                            |            |
|                | Cash Bid:                                                                                                           |                                         |                   |                     |                                       | -                      |                                                          | \$330,036       |                            |            |
|                | Note:                                                                                                               |                                         |                   |                     |                                       |                        |                                                          |                 |                            |            |
|                | Activity: Actual number of Lease A     Eligibility: Maximum number of Lea     Eligibility: Next Round: Equal to the | ase Areas that you may incl             | lude in your Live | e Bid in the curren |                                       |                        |                                                          |                 |                            |            |

- Eligibility Next Round: Equal to the number of Lease Areas included in your current Live Bid.
- Imputed Credit applies only to the highest priced Lease Area selected.