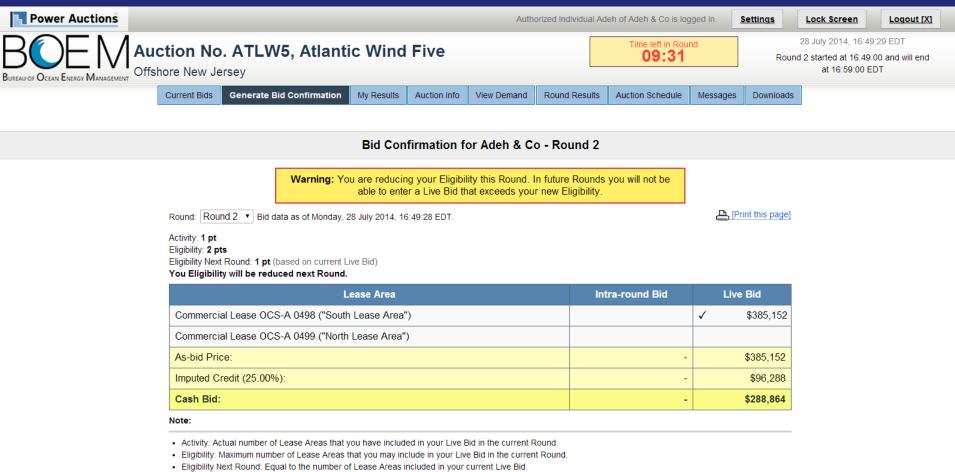

### Round 2 Bid Confirmation – Reducing Eligibility Warning (Adeh & Co)

· Imputed Credit applies only to the highest priced Lease Area selected.

### Round 2 – Two Live Bids (Adeh & Co)

| Power Auctions                                        |              |                           |            |              | Auth        | orized Individual Ad | deh of Adeh & Co is lo | gged in. | <u>Settings</u>                                                                           | Lock Screen | Logout [X] |  |
|-------------------------------------------------------|--------------|---------------------------|------------|--------------|-------------|----------------------|------------------------|----------|-------------------------------------------------------------------------------------------|-------------|------------|--|
| BUREAU OF OCEAN ENERGY MANAGEMENT Offshore New Jersey |              |                           |            |              |             | Time left in Round   |                        |          | 28 July 2014, 16:49:58 EDT<br>Round 2 started at 16:49:00 and will end<br>at 16:59:00 EDT |             |            |  |
|                                                       | Current Bids | Generate Bid Confirmation | My Results | Auction Info | View Demand | Round Results        | Auction Schedule       | Messages | Downloads                                                                                 |             |            |  |

#### **Current Bids - Round 2**

Place a Live Bid by checking the box in the Live Bid column. If the number of Lease Areas in your Live Bid is less than it was last Round, you may optionally place an Intra-round Bid. Placing an Intra-round Bid reduces your Eligibility by 1 pt for this Round.

Activity: 2 pts Eligibility: 2 pts Eligibility Next Round: 2 pts

Eligibility Status

| Lease Area                                       | Previous Round<br>Bid | Intra-round Bid       | Live Bid    |
|--------------------------------------------------|-----------------------|-----------------------|-------------|
| Commercial Lease OCS-A 0498 ("South Lease Area") |                       |                       | € \$385,152 |
| Commercial Lease OCS-A 0499 ("North Lease Area") |                       |                       | € \$440,048 |
| As-bid Price:                                    |                       | Place Intra-round Bid | \$825,200   |
| Imputed Credit (25.00%):                         |                       | -                     | \$110,012   |
| Cash Bid:                                        |                       | -                     | \$715,188   |