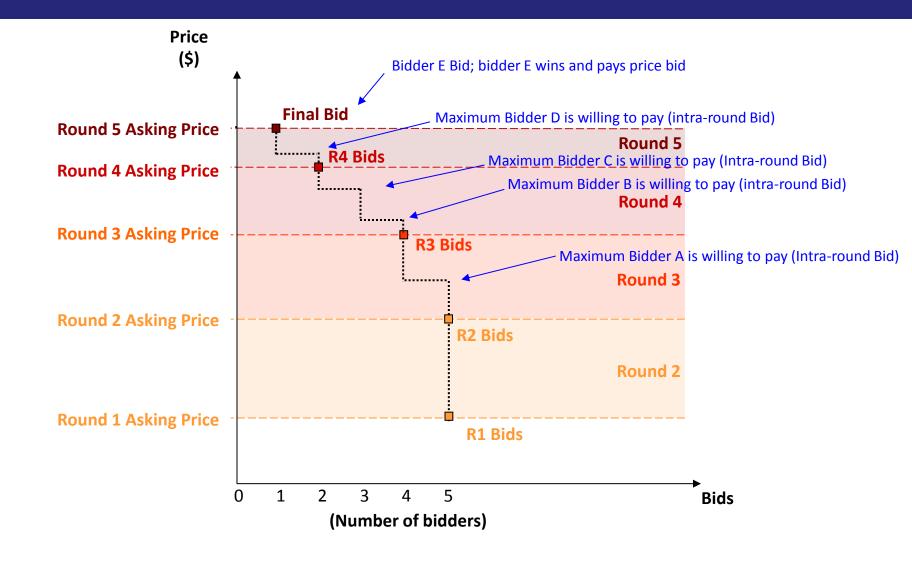

## New Jersey Commercial Wind Power Lease Sale

6 August 2014



## **Auction Design**

Ascending Clock Auction

### Ascending clock auction (single item)



### **Auction Mechanics**

### **Typical auction arrangements**



### **IT and Backup Requirements for Participation**

### • Computer requirements

- Computer with an 1.2 GHz processor or higher
- Web Browsers supported
  - ✓ Google Chrome (Windows or MAC platforms)

 $\vee$  - Internet Explorer 10 or 11 (with required configuration change for Internet Explorer 10)

- Access to the internet
- 1366x768 or higher resolution monitor
- Recommended backup facilities
  - Secondary means to access the internet, such as a mobile wireless card
  - More than one individual (up to three) authorized to bid for your company

### **Illustrative Single Item Ascending Clock Auction Round Process**



### Welcome Screen (Before Access)

Power Auctions



Bureau of Ocean Energy Management Auction Offsho