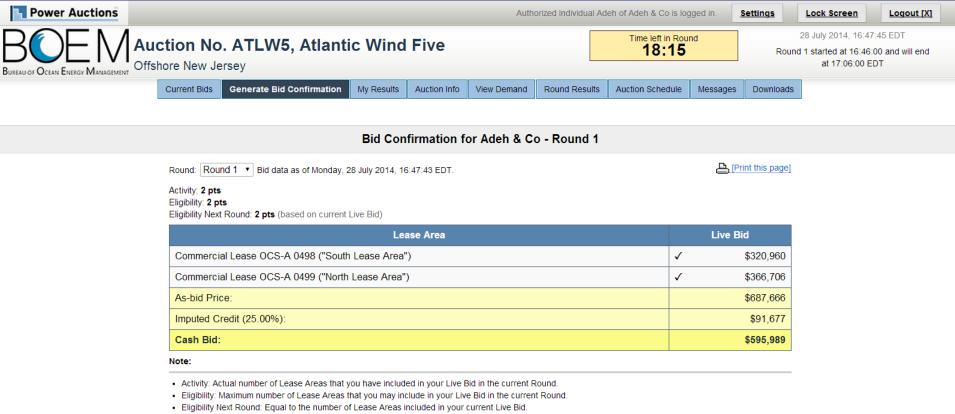

### Bid on Two Lease Areas (Adeh & Co)

Current Bids - Round 1

| Current Blus                                                 |                                                                 |                 |             |
|--------------------------------------------------------------|-----------------------------------------------------------------|-----------------|-------------|
| Place a Live Bid by checking the box in the Live Bid column. | Activity: 2 pts Eligibility: 2<br>Eligibility Next Round: 2 pts | pts Eligibility | Status<br>2 |
| Lease Area                                                   |                                                                 | L               | ive Bid     |
| Commercial Lease OCS-A 0498 ("South Lease Area")             |                                                                 |                 | \$320,960   |
| Commercial Lease OCS-A 0499 ("North Lease Area")             |                                                                 |                 | \$366,706   |
| As-bid Price:                                                |                                                                 |                 | \$687,666   |
| Imputed Credit (25.00%):                                     |                                                                 |                 | \$91,677    |
| Cash Bid:                                                    |                                                                 |                 | \$595,989   |

Note:

- Activity: Actual number of Lease Areas that you have included in your Live Bid in the current Round.
- Eligibility: Maximum number of Lease Areas that you may include in your Live Bid in the current Round.
- Eligibility Next Round: Equal to the number of Lease Areas included in your current Live Bid.
- · Imputed Credit applies only to the highest priced Lease Area selected.
- Live Bid placed for this Lease Area
- No bid placed for this Lease Area