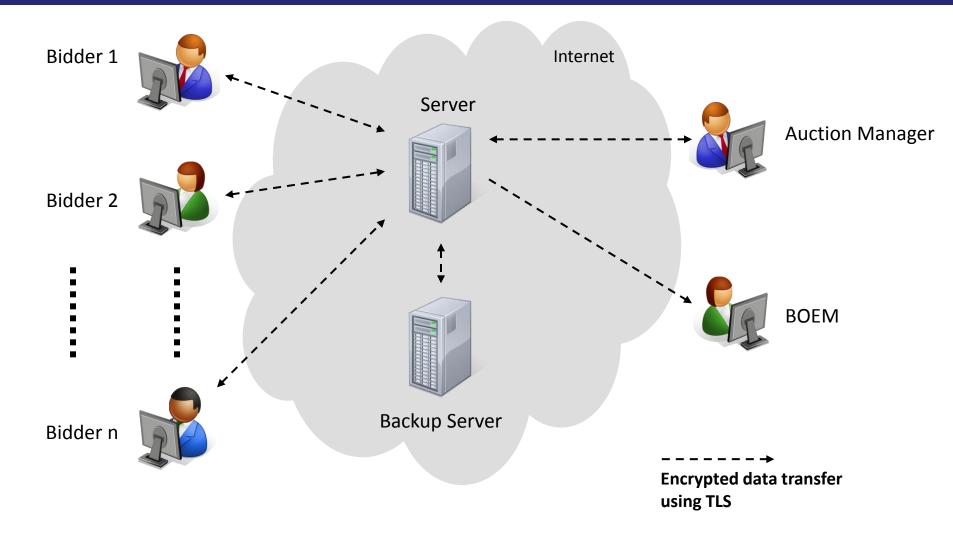

## New Jersey Commercial Wind Power Lease Sale

6 August 2014



## **Auction Design**

Ascending Clock Auction

### Ascending clock auction (single item)



### **Auction Mechanics**

### **Typical auction arrangements**



### **IT and Backup Requirements for Participation**

### • Computer requirements

- Computer with an 1.2 GHz processor or higher
- Web Browsers supported
  - ✓ Google Chrome (Windows or MAC platforms)

 $\vee$  - Internet Explorer 10 or 11 (with required configuration change for Internet Explorer 10)

- Access to the internet
- 1366x768 or higher resolution monitor
- Recommended backup facilities
  - Secondary means to access the internet, such as a mobile wireless card
  - More than one individual (up to three) authorized to bid for your company

### **Illustrative Single Item Ascending Clock Auction Round Process**



### Welcome Screen (Before Access)

Power Auctions



Bureau of Ocean Energy Management Auction Offshore Renewable Energy Program

Welcome to the Auction Site for the Bu