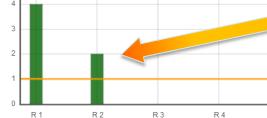

# Round 2 Closed and Posted – View Demand (Adeh & Co)

Commercial Lease OCS-A 0499 ("North Lease Area")

### Round 2 Excess Demand

R 5

#### Show Round: Round 2 • (and up to 1 Round before)

| Lease Area                                       | Demand  |         |  |  |
|--------------------------------------------------|---------|---------|--|--|
|                                                  | Round 2 | Round 1 |  |  |
| Commercial Lease OCS-A 0498 ("South Lease Area") | 0       | 4       |  |  |
| Commercial Lease OCS-A 0499 ("North Lease Area") | 2       | 4       |  |  |

#### Note:

3

2

1

· Demand reflects the number of bidders placing Live Bids that include this Lease Area.