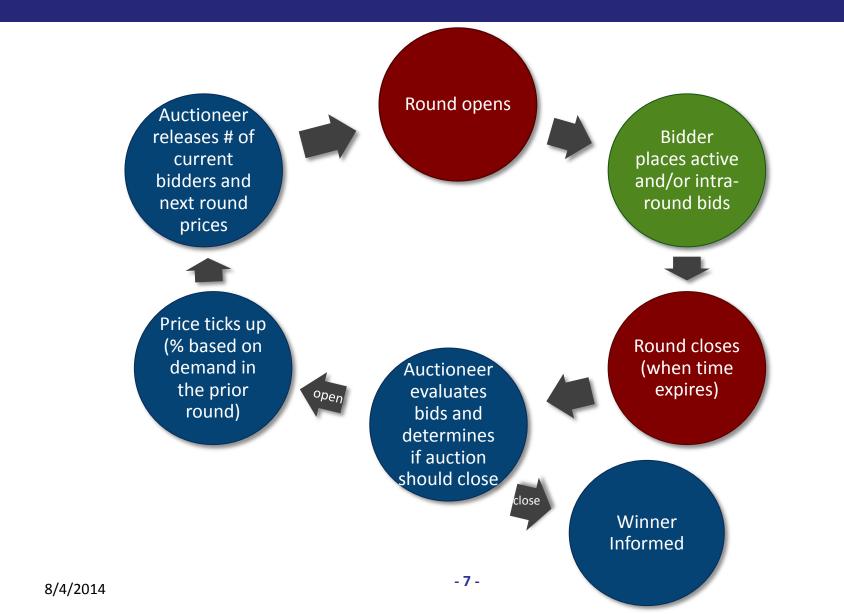

gust 2014



## **Auction Design**

Ascending Clock Auction

### Ascending clock auction (single item)



### **Auction Mechanics**

### **Typical auction arrangements**



### **IT and Backup Requirements for Participation**

### • Computer requirements

- Computer with an 1.2 GHz processor or higher
- Web Browsers supported
  - ✓ Google Chrome (Windows or MAC platforms)

 $\vee$  - Internet Explorer 10 or 11 (with required configuration change for Internet Explorer 10)

- Access to the internet
- 1366x768 or higher resolution monitor
- Recommended backup facilities
  - Secondary means to access the internet, such as a mobile wireless card
  - More than one individual (up to three) authorized to bid for your company

### **Illustrative Single Item Ascending Clock Auction Round Process**



### Welcome Screen (Before Access)

Power Auctions



Bureau of Ocean Energy Management Auction Offshore Renewable Energy Program

Welcome to the Auction Site for the Bureau of Ocean Energy Management's Offshore Renewable Energy Program.



© 2000-2014 by Power Auctions LLC. All rights reserved. | Privacy Statement



Offshore New Jersey

#### Power Auctions

BUREAU OF OCEAN ENERGY MANAGEMENT

Auction No. ATLW5, Atlantic Wind Five

Time left in Round 19:52 28 July 2014, 16:46:08 EDT

Round 1 started at 16:46:00 and will end at 17:06:00 EDT

Welcome to the Auction Site for the BOEM Offshore Renewable Energy Program.

This web site is operated for the U.S. Government. Any unauthorized access is prohibited. Access of this system may be monitored, recorded, and subject to audit. Use of this