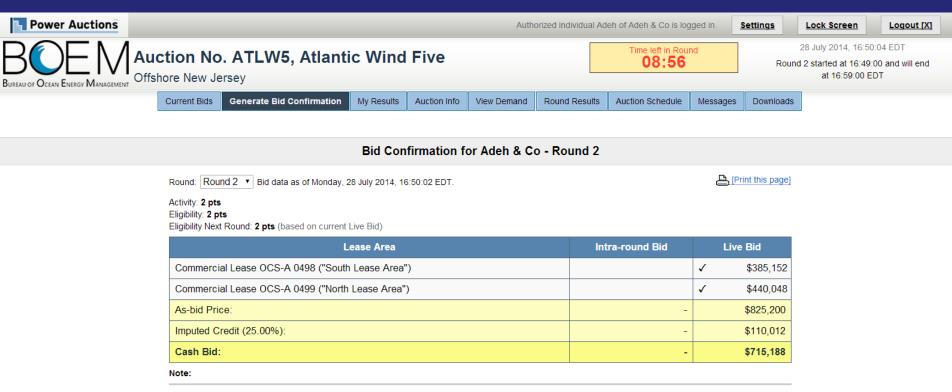

### Round 2 – Two Live Bids (Adeh & Co)

| Power Auctions                                        |              |                           |            |              | Auth        | orized Individual A      | deh of Adeh & Co is lo | gged in. | <u>Settings</u>                                                                           | Lock Screen | Logout [X] |
|-------------------------------------------------------|--------------|---------------------------|------------|--------------|-------------|--------------------------|------------------------|----------|-------------------------------------------------------------------------------------------|-------------|------------|
| BUREAU OF OCEAN ENERGY MANAGEMENT Offshore New Jersey |              |                           |            |              |             | Time left in Round 07:10 |                        |          | 28 July 2014, 16:51:50 EDT<br>Round 2 started at 16:49:00 and will end<br>at 16:59:00 EDT |             |            |
|                                                       | Current Bids | Generate Bid Confirmation | My Results | Auction Info | View Demand | Round Results            | Auction Schedule       | Messages | Downloads                                                                                 |             |            |

#### **Current Bids - Round 2**

 Place a Live Bid by checking the box in the Live Bid column. If the number of Lease Areas in
 Ac

 your Live Bid is less than it was last Round, you may optionally place an Intra-round Bid. Placing
 El

 an Intra-round Bid reduces your Eligibility by 1 pt for this Round.
 El

Activity: 2 pts Eligibility: 2 pts Eligibility Next Round: 2 pts

 Eligibility Status

 1

| Lease Area                                       | Previous Round<br>Bid | Intra-round Bid       | Live Bid    |
|--------------------------------------------------|-----------------------|-----------------------|-------------|
| Commercial Lease OCS-A 0498 ("South Lease Area") | € \$320,960           |                       | € \$385,152 |
| Commercial Lease OCS-A 0499 ("North Lease Area") | € \$366,706           |                       | € \$440,048 |
| As-bid Price:                                    |                       | Place Intra-round Bid | \$825,200   |
| Imputed Credit (25.00%):                         |                       | -                     | \$110,012   |
| Cash Bid:                                        |                       | -                     | \$715,188   |