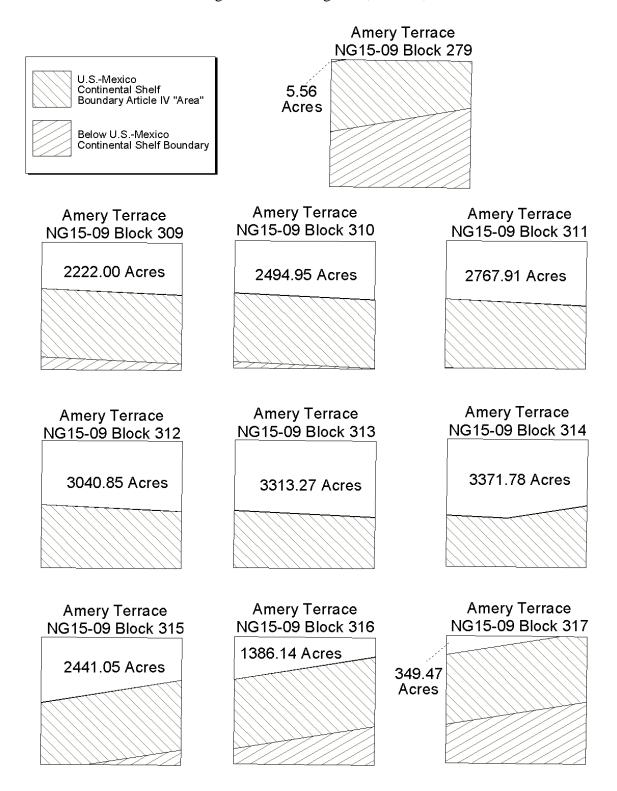

### CENTRAL GULF OF MEXICO LEASE SALE 178-2

Irregular Blocks List By Map Area And Block Number Sequence

| MAP AREA      | BLOCK |
|---------------|-------|
|               |       |
| Amery Terrace | 235   |
| NG15-09       | 236   |
|               | 237   |
|               | 238   |
|               | 273   |
|               | 274   |
|               | 275   |
|               | 276   |
|               | 277   |
|               | 278   |
|               | 279   |
|               | 309   |
|               | 310   |
|               | 311   |
|               | 312   |
|               | 313   |
|               | 314   |
|               | 315   |
|               | 316   |
|               | 317   |
|               |       |

#### **CENTRAL GULF OF MEXICO LEASE SALE 178-2**

Irregular Blocks Diagrams (continued)