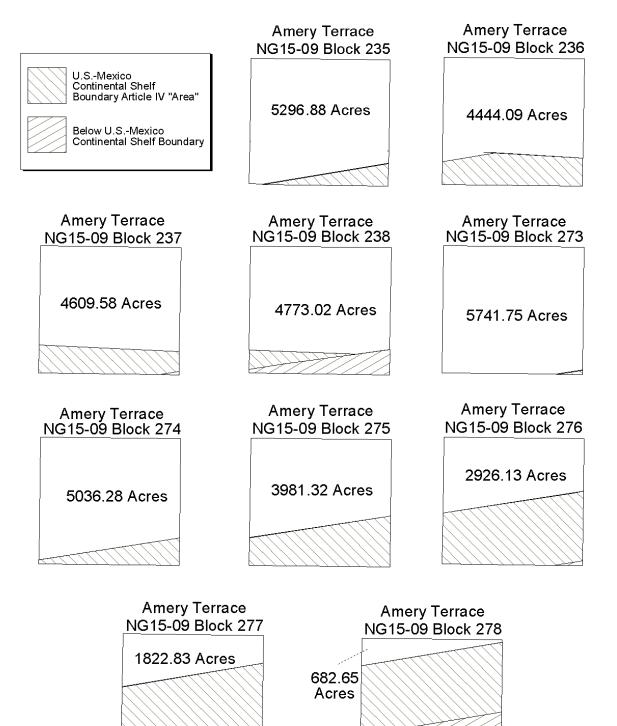

### CENTRAL GULF OF MEXICO LEASE SALE 178-2

Irregular Blocks List By Map Area And Block Number Sequence

| MAP AREA      | BLOCK |
|---------------|-------|
|               |       |
| Amery Terrace | 235   |
| NG15-09       | 236   |
|               | 237   |
|               | 238   |
|               | 273   |
|               | 274   |
|               | 275   |
|               | 276   |
|               | 277   |
|               | 278   |
|               | 279   |
|               | 309   |
|               | 310   |
|               | 311   |
|               | 312   |
|               | 313   |
|               | 314   |
|               | 315   |
|               | 316   |
|               | 317   |
|               |       |

#### **CENTRAL GULF OF MEXICO LEASE SALE 178-2**

Irregular Blocks Diagrams