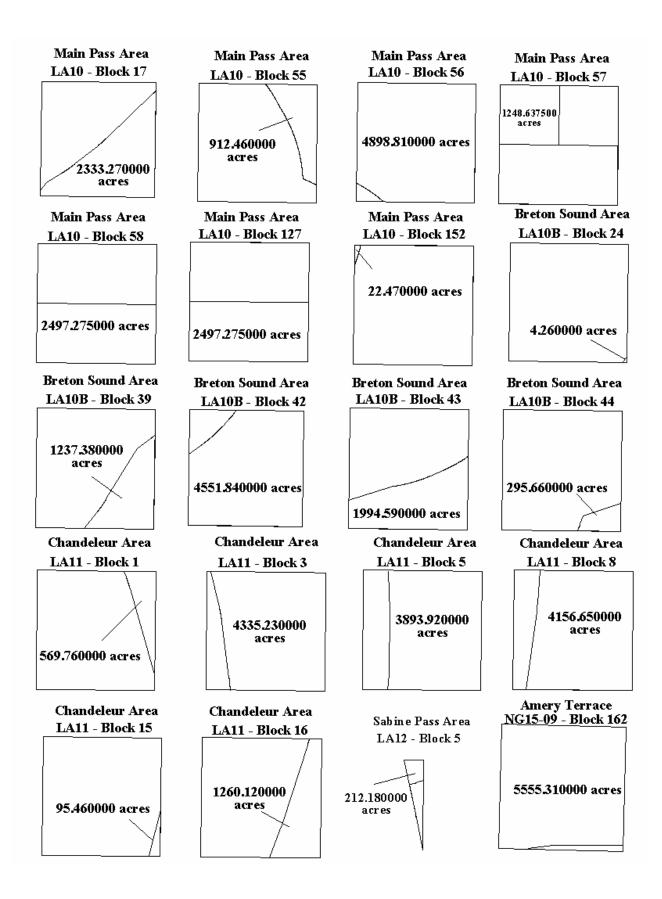

| MAP NUMBER/<br>MAP AREA             | BLOCK                                                                             | MAP NUMBER/<br>MAP AREA                     | BLOCK                                        | MAP NUMBER/<br>MAP AREA  | BLOCK                                                                                                        |
|-------------------------------------|-----------------------------------------------------------------------------------|---------------------------------------------|----------------------------------------------|--------------------------|--------------------------------------------------------------------------------------------------------------|
|                                     |                                                                                   |                                             |                                              |                          |                                                                                                              |
| LA1<br>West Cameron                 | 22<br>23<br>24<br>25<br>26<br>27<br>29                                            | LA4A Eugene Island South  LA5 Ship Shoal    | 315<br>2<br>8<br>9                           | LA9<br>South Pass        | 17<br>29<br>35<br>37<br>39<br>52<br>57                                                                       |
|                                     | 30<br>31<br>68<br>132                                                             |                                             | 10<br>13<br>14<br>16                         | LA9A<br>South Pass S&E   | 66                                                                                                           |
| LA2<br>East Cameron                 | 3<br>8<br>10<br>14<br>15<br>20<br>22<br>37                                        | LA6<br>South                                | 24<br>25<br>49<br>71<br>87<br>120<br>9       | LA10<br>Main Pass        | 6<br>17<br>55<br>56<br>57<br>58<br>127<br>152                                                                |
| LA3<br>Vermilion                    | 195<br>204<br>11<br>12                                                            | Timbalier                                   | 22<br>27<br>28<br>86                         | LA10B<br>Breton Sound    | 24<br>39<br>42<br>43<br>44                                                                                   |
| Vermillion                          | 15<br>18<br>19<br>20<br>27<br>29<br>46                                            | LA6B<br>South Pelto<br>LA6C<br>Bay Marchand | 19                                           | LA11<br>Chandeleur       | 1<br>3<br>5<br>8<br>15                                                                                       |
|                                     | 179<br>217<br>218<br>226                                                          | LA7<br>Grand Isle                           | 15<br>24<br>25<br>29                         | LA12<br>Sabine Pass      | 5                                                                                                            |
| LA3D<br>South Marsh<br>Island North | 221<br>230<br>241                                                                 | LA8<br>West Delta                           | 16<br>18<br>19<br>20<br>21                   | NG15-09<br>Amery Terrace | 162<br>163<br>164<br>165<br>166<br>199                                                                       |
| LA4 Eugene Island                   | 9<br>11<br>12<br>12A<br>18<br>20<br>21<br>25<br>35<br>37<br>38<br>64<br>93<br>116 | LA8A<br>West Delta<br>South                 | 22<br>25<br>34<br>37<br>56<br>67<br>68<br>81 |                          | 200<br>201<br>202<br>203<br>204<br>205<br>206<br>210<br>211<br>212<br>213<br>214<br>215<br>216<br>217<br>218 |