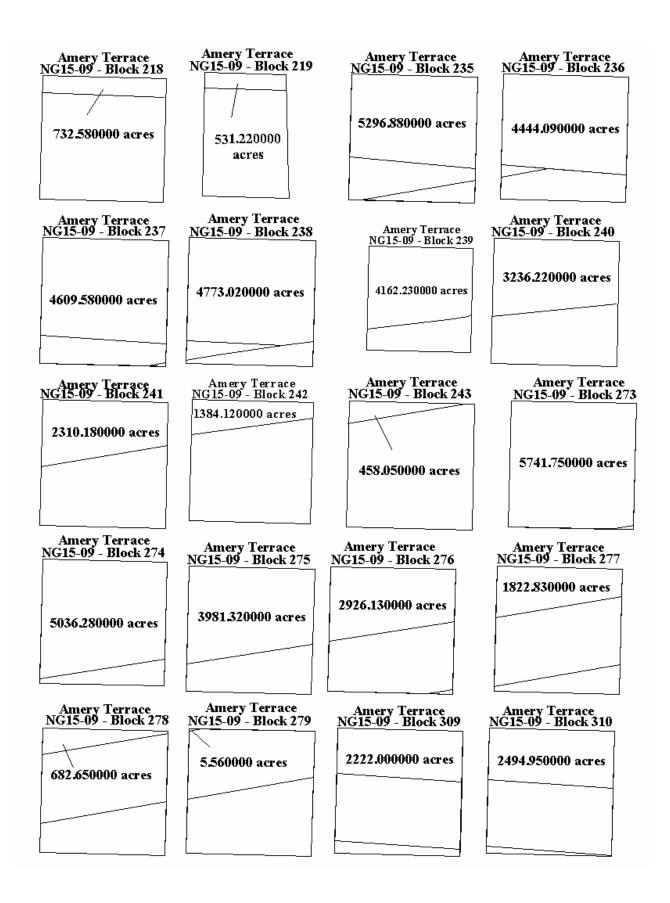

| MAP NUMBER/<br>MAP AREA                 | BLOCK                                                                                                                                                                                                          | MAP NUMBER/<br>MAP AREA              | BLOCK                                                                            |
|-----------------------------------------|----------------------------------------------------------------------------------------------------------------------------------------------------------------------------------------------------------------|--------------------------------------|----------------------------------------------------------------------------------|
| NG15-09<br>Amery Terrace<br>(continued) | 219<br>235<br>236<br>237<br>238                                                                                                                                                                                | NG16-07<br>Lund South<br>(continued) | 293<br>294<br>295                                                                |
|                                         | 239<br>240<br>241<br>242<br>243<br>273<br>274<br>275<br>276<br>277<br>278<br>279<br>309<br>310<br>311                                                                                                          | NH16-04 Mobile  NH16-10              | 814<br>815<br>816<br>817<br>818<br>829<br>853<br>897<br>898<br>942<br>943<br>987 |
|                                         | 311<br>312<br>313<br>314<br>315<br>316<br>317                                                                                                                                                                  | Mississippi<br>Canyon                |                                                                                  |
| NG16-07<br>Lund South                   | 177<br>178<br>179<br>180<br>181<br>182<br>183<br>184<br>185<br>186<br>187<br>188<br>232<br>233<br>234<br>235<br>236<br>237<br>238<br>239<br>240<br>241<br>242<br>243<br>244<br>245<br>246<br>247<br>248<br>249 |                                      |                                                                                  |