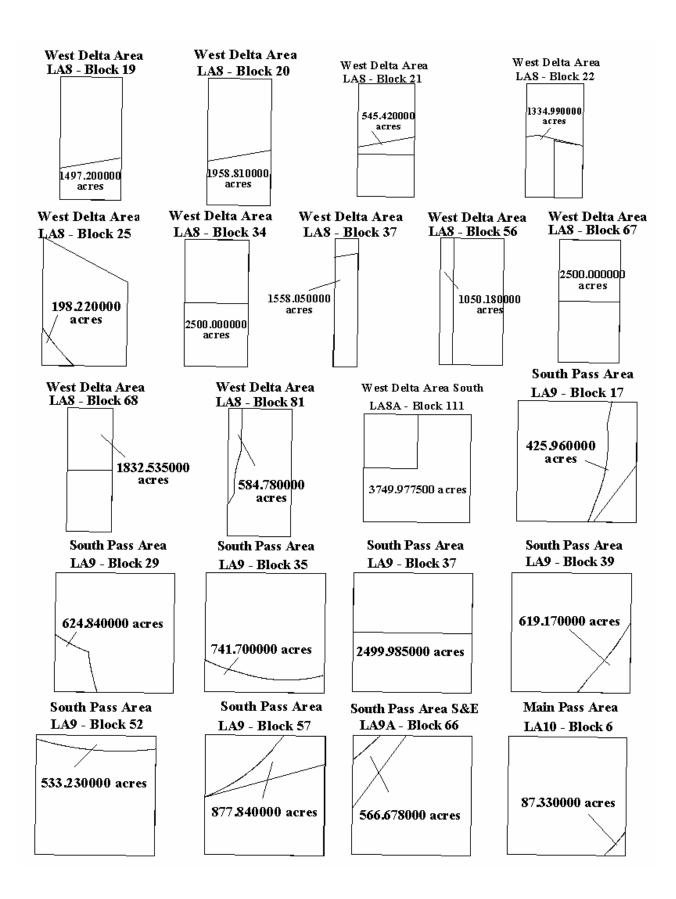

| MAP NUMBER/<br>MAP AREA             | BLOCK                                                                             | MAP NUMBER/<br>MAP AREA                     | BLOCK                                        | MAP NUMBER/<br>MAP AREA  | BLOCK                                                                                                        |
|-------------------------------------|-----------------------------------------------------------------------------------|---------------------------------------------|----------------------------------------------|--------------------------|--------------------------------------------------------------------------------------------------------------|
|                                     |                                                                                   |                                             |                                              |                          |                                                                                                              |
| LA1<br>West Cameron                 | 22<br>23<br>24<br>25<br>26<br>27<br>29                                            | LA4A Eugene Island South  LA5 Ship Shoal    | 315<br>2<br>8<br>9                           | LA9<br>South Pass        | 17<br>29<br>35<br>37<br>39<br>52<br>57                                                                       |
|                                     | 30<br>31<br>68<br>132                                                             |                                             | 10<br>13<br>14<br>16                         | LA9A<br>South Pass S&E   | 66                                                                                                           |
| LA2<br>East Cameron                 | 3<br>8<br>10<br>14<br>15<br>20<br>22<br>37                                        | LA6<br>South                                | 24<br>25<br>49<br>71<br>87<br>120<br>9       | LA10<br>Main Pass        | 6<br>17<br>55<br>56<br>57<br>58<br>127<br>152                                                                |
| LA3<br>Vermilion                    | 195<br>204<br>11<br>12                                                            | Timbalier                                   | 22<br>27<br>28<br>86                         | LA10B<br>Breton Sound    | 24<br>39<br>42<br>43<br>44                                                                                   |
| Vermillion                          | 15<br>18<br>19<br>20<br>27<br>29<br>46                                            | LA6B<br>South Pelto<br>LA6C<br>Bay Marchand | 19                                           | LA11<br>Chandeleur       | 1<br>3<br>5<br>8<br>15                                                                                       |
|                                     | 179<br>217<br>218<br>226                                                          | LA7<br>Grand Isle                           | 15<br>24<br>25<br>29                         | LA12<br>Sabine Pass      | 5                                                                                                            |
| LA3D<br>South Marsh<br>Island North | 221<br>230<br>241                                                                 | LA8<br>West Delta                           | 16<br>18<br>19<br>20<br>21                   | NG15-09<br>Amery Terrace | 162<br>163<br>164<br>165<br>166<br>199                                                                       |
| LA4 Eugene Island                   | 9<br>11<br>12<br>12A<br>18<br>20<br>21<br>25<br>35<br>37<br>38<br>64<br>93<br>116 | LA8A<br>West Delta<br>South                 | 22<br>25<br>34<br>37<br>56<br>67<br>68<br>81 |                          | 200<br>201<br>202<br>203<br>204<br>205<br>206<br>210<br>211<br>212<br>213<br>214<br>215<br>216<br>217<br>218 |