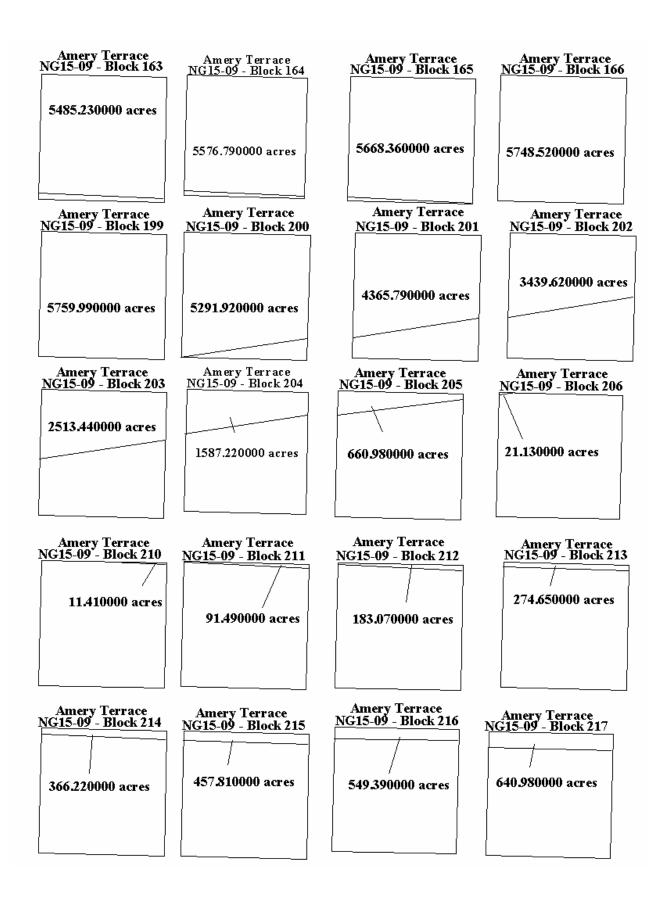

| MAP NUMBER/<br>MAP AREA             | BLOCK                                                                             | MAP NUMBER/<br>MAP AREA                     | BLOCK                                        | MAP NUMBER/<br>MAP AREA  | BLOCK                                                                                                        |
|-------------------------------------|-----------------------------------------------------------------------------------|---------------------------------------------|----------------------------------------------|--------------------------|--------------------------------------------------------------------------------------------------------------|
|                                     |                                                                                   |                                             |                                              |                          |                                                                                                              |
| LA1<br>West Cameron                 | 22<br>23<br>24<br>25<br>26<br>27<br>29                                            | LA4A Eugene Island South  LA5 Ship Shoal    | 315<br>2<br>8<br>9                           | LA9<br>South Pass        | 17<br>29<br>35<br>37<br>39<br>52<br>57                                                                       |
|                                     | 30<br>31<br>68<br>132                                                             |                                             | 10<br>13<br>14<br>16                         | LA9A<br>South Pass S&E   | 66                                                                                                           |
| LA2<br>East Cameron                 | 3<br>8<br>10<br>14<br>15<br>20<br>22<br>37                                        | LA6<br>South                                | 24<br>25<br>49<br>71<br>87<br>120<br>9       | LA10<br>Main Pass        | 6<br>17<br>55<br>56<br>57<br>58<br>127<br>152                                                                |
| LA3<br>Vermilion                    | 195<br>204<br>11<br>12                                                            | Timbalier                                   | 22<br>27<br>28<br>86                         | LA10B<br>Breton Sound    | 24<br>39<br>42<br>43<br>44                                                                                   |
| Vermillion                          | 15<br>18<br>19<br>20<br>27<br>29<br>46                                            | LA6B<br>South Pelto<br>LA6C<br>Bay Marchand | 19                                           | LA11<br>Chandeleur       | 1<br>3<br>5<br>8<br>15                                                                                       |
|                                     | 179<br>217<br>218<br>226                                                          | LA7<br>Grand Isle                           | 15<br>24<br>25<br>29                         | LA12<br>Sabine Pass      | 5                                                                                                            |
| LA3D<br>South Marsh<br>Island North | 221<br>230<br>241                                                                 | LA8<br>West Delta                           | 16<br>18<br>19<br>20<br>21                   | NG15-09<br>Amery Terrace | 162<br>163<br>164<br>165<br>166<br>199                                                                       |
| LA4 Eugene Island                   | 9<br>11<br>12<br>12A<br>18<br>20<br>21<br>25<br>35<br>37<br>38<br>64<br>93<br>116 | LA8A<br>West Delta<br>South                 | 22<br>25<br>34<br>37<br>56<br>67<br>68<br>81 |                          | 200<br>201<br>202<br>203<br>204<br>205<br>206<br>210<br>211<br>212<br>213<br>214<br>215<br>216<br>217<br>218 |

| MAP NUMBER/<br>MAP AREA                 | BLOCK                                                                                                                                                                                                          | MAP NUMBER/<br>MAP AREA              | BLOCK                                                                            |
|-----------------------------------------|----------------------------------------------------------------------------------------------------------------------------------------------------------------------------------------------------------------|--------------------------------------|----------------------------------------------------------------------------------|
| NG15-09<br>Amery Terrace<br>(continued) | 219<br>235<br>236<br>237<br>238                                                                                                                                                                                | NG16-07<br>Lund South<br>(continued) | 293<br>294<br>295                                                                |
|                                         | 239<br>240<br>241<br>242<br>243<br>273<br>274<br>275<br>276<br>277<br>278<br>279<br>309<br>310<br>311                                                                                                          | NH16-04 Mobile  NH16-10              | 814<br>815<br>816<br>817<br>818<br>829<br>853<br>897<br>898<br>942<br>943<br>987 |
|                                         | 311<br>312<br>313<br>314<br>315<br>316<br>317                                                                                                                                                                  | Mississippi<br>Canyon                |                                                                                  |
| NG16-07<br>Lund South                   | 177<br>178<br>179<br>180<br>181<br>182<br>183<br>184<br>185<br>186<br>187<br>188<br>232<br>233<br>234<br>235<br>236<br>237<br>238<br>239<br>240<br>241<br>242<br>243<br>244<br>245<br>246<br>247<br>248<br>249 |                                      |                                                                                  |