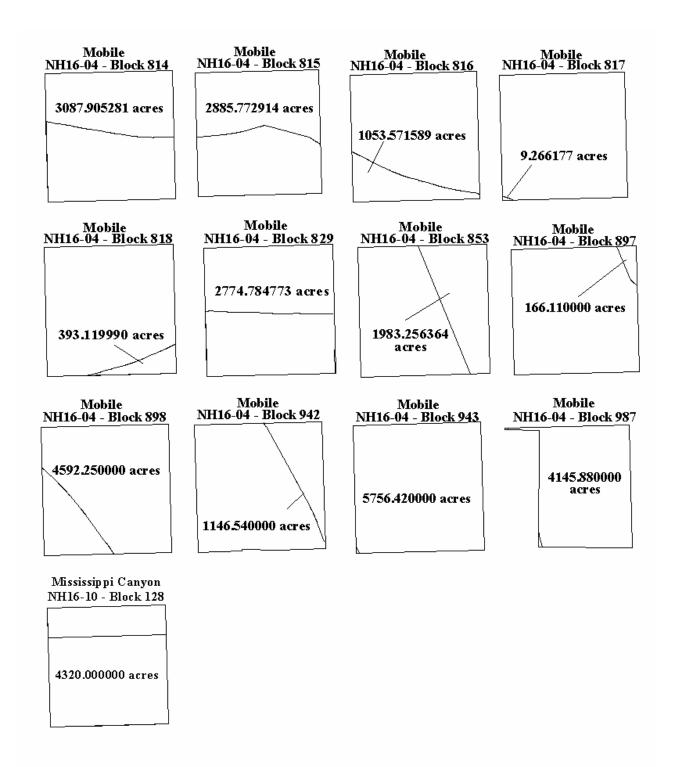

| MAP NUMBER/<br>MAP AREA                 | BLOCK                                                                                                                                                                                                          | MAP NUMBER/<br>MAP AREA              | BLOCK                                                                            |
|-----------------------------------------|----------------------------------------------------------------------------------------------------------------------------------------------------------------------------------------------------------------|--------------------------------------|----------------------------------------------------------------------------------|
| NG15-09<br>Amery Terrace<br>(continued) | 219<br>235<br>236<br>237<br>238                                                                                                                                                                                | NG16-07<br>Lund South<br>(continued) | 293<br>294<br>295                                                                |
|                                         | 239<br>240<br>241<br>242<br>243<br>273<br>274<br>275<br>276<br>277<br>278<br>279<br>309<br>310<br>311                                                                                                          | NH16-04 Mobile  NH16-10              | 814<br>815<br>816<br>817<br>818<br>829<br>853<br>897<br>898<br>942<br>943<br>987 |
|                                         | 311<br>312<br>313<br>314<br>315<br>316<br>317                                                                                                                                                                  | Mississippi<br>Canyon                |                                                                                  |
| NG16-07<br>Lund South                   | 177<br>178<br>179<br>180<br>181<br>182<br>183<br>184<br>185<br>186<br>187<br>188<br>232<br>233<br>234<br>235<br>236<br>237<br>238<br>239<br>240<br>241<br>242<br>243<br>244<br>245<br>246<br>247<br>248<br>249 |                                      |                                                                                  |