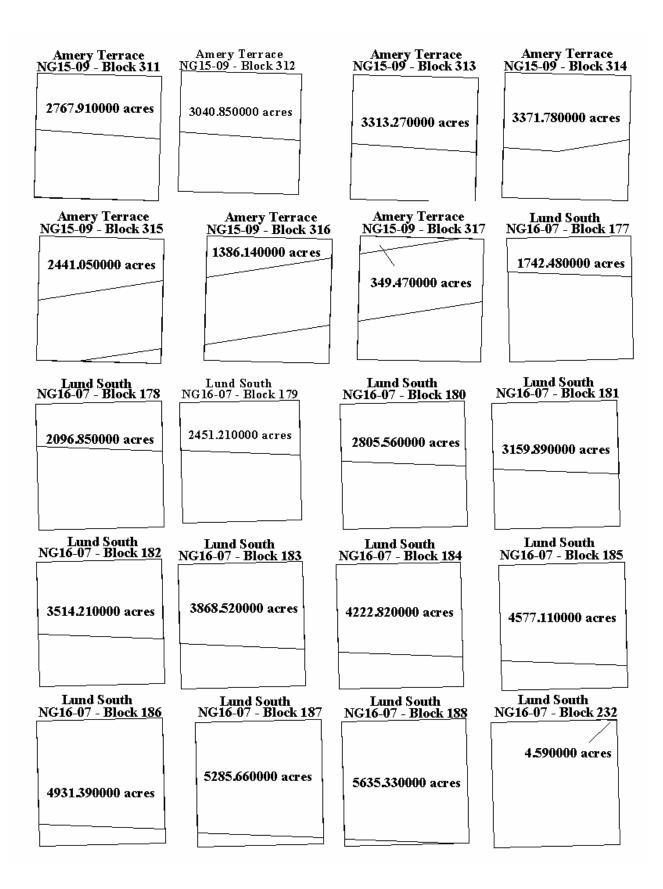

| MAP NUMBER/<br>MAP AREA             | BLOCK                                                                             | MAP NUMBER/<br>MAP AREA                     | BLOCK                                        | MAP NUMBER/<br>MAP AREA  | BLOCK                                                                                                        |
|-------------------------------------|-----------------------------------------------------------------------------------|---------------------------------------------|----------------------------------------------|--------------------------|--------------------------------------------------------------------------------------------------------------|
|                                     |                                                                                   |                                             |                                              |                          |                                                                                                              |
| LA1<br>West Cameron                 | 22<br>23<br>24<br>25<br>26<br>27<br>29                                            | LA4A Eugene Island South  LA5 Ship Shoal    | 315<br>2<br>8<br>9                           | LA9<br>South Pass        | 17<br>29<br>35<br>37<br>39<br>52<br>57                                                                       |
|                                     | 30<br>31<br>68<br>132                                                             |                                             | 10<br>13<br>14<br>16                         | LA9A<br>South Pass S&E   | 66                                                                                                           |
| LA2<br>East Cameron                 | 3<br>8<br>10<br>14<br>15<br>20<br>22<br>37                                        | LA6<br>South                                | 24<br>25<br>49<br>71<br>87<br>120<br>9       | LA10<br>Main Pass        | 6<br>17<br>55<br>56<br>57<br>58<br>127<br>152                                                                |
| LA3<br>Vermilion                    | 195<br>204<br>11<br>12                                                            | Timbalier                                   | 22<br>27<br>28<br>86                         | LA10B<br>Breton Sound    | 24<br>39<br>42<br>43<br>44                                                                                   |
| Vermillion                          | 15<br>18<br>19<br>20<br>27<br>29<br>46                                            | LA6B<br>South Pelto<br>LA6C<br>Bay Marchand | 19                                           | LA11<br>Chandeleur       | 1<br>3<br>5<br>8<br>15                                                                                       |
|                                     | 179<br>217<br>218<br>226                                                          | LA7<br>Grand Isle                           | 15<br>24<br>25<br>29                         | LA12<br>Sabine Pass      | 5                                                                                                            |
| LA3D<br>South Marsh<br>Island North | 221<br>230<br>241                                                                 | LA8<br>West Delta                           | 16<br>18<br>19<br>20<br>21                   | NG15-09<br>Amery Terrace | 162<br>163<br>164<br>165<br>166<br>199                                                                       |
| LA4 Eugene Island                   | 9<br>11<br>12<br>12A<br>18<br>20<br>21<br>25<br>35<br>37<br>38<br>64<br>93<br>116 | LA8A<br>West Delta<br>South                 | 22<br>25<br>34<br>37<br>56<br>67<br>68<br>81 |                          | 200<br>201<br>202<br>203<br>204<br>205<br>206<br>210<br>211<br>212<br>213<br>214<br>215<br>216<br>217<br>218 |

| MAP NUMBER/<br>MAP AREA                 | BLOCK                                                                                                                                                                                                          | MAP NUMBER/<br>MAP AREA              | BLOCK                                                                            |
|-----------------------------------------|----------------------------------------------------------------------------------------------------------------------------------------------------------------------------------------------------------------|--------------------------------------|----------------------------------------------------------------------------------|
| NG15-09<br>Amery Terrace<br>(continued) | 219<br>235<br>236<br>237<br>238                                                                                                                                                                                | NG16-07<br>Lund South<br>(continued) | 293<br>294<br>295                                                                |
|                                         | 239<br>240<br>241<br>242<br>243<br>273<br>274<br>275<br>276<br>277<br>278<br>279<br>309<br>310<br>311                                                                                                          | NH16-04 Mobile  NH16-10              | 814<br>815<br>816<br>817<br>818<br>829<br>853<br>897<br>898<br>942<br>943<br>987 |
|                                         | 311<br>312<br>313<br>314<br>315<br>316<br>317                                                                                                                                                                  | Mississippi<br>Canyon                |                                                                                  |
| NG16-07<br>Lund South                   | 177<br>178<br>179<br>180<br>181<br>182<br>183<br>184<br>185<br>186<br>187<br>188<br>232<br>233<br>234<br>235<br>236<br>237<br>238<br>239<br>240<br>241<br>242<br>243<br>244<br>245<br>246<br>247<br>248<br>249 |                                      |                                                                                  |