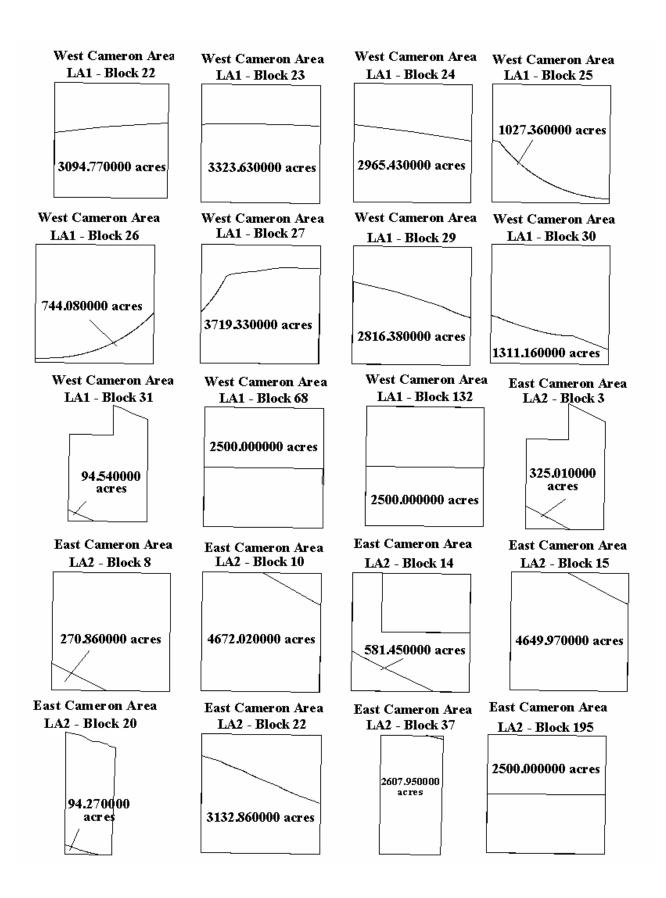

| MAP NUMBER/<br>MAP AREA             | BLOCK                                                                             | MAP NUMBER/<br>MAP AREA                     | BLOCK                                        | MAP NUMBER/<br>MAP AREA  | BLOCK                                                                                                        |
|-------------------------------------|-----------------------------------------------------------------------------------|---------------------------------------------|----------------------------------------------|--------------------------|--------------------------------------------------------------------------------------------------------------|
|                                     |                                                                                   |                                             |                                              |                          |                                                                                                              |
| LA1<br>West Cameron                 | 22<br>23<br>24<br>25<br>26<br>27<br>29                                            | LA4A Eugene Island South  LA5 Ship Shoal    | 315<br>2<br>8<br>9                           | LA9<br>South Pass        | 17<br>29<br>35<br>37<br>39<br>52<br>57                                                                       |
|                                     | 30<br>31<br>68<br>132                                                             |                                             | 10<br>13<br>14<br>16                         | LA9A<br>South Pass S&E   | 66                                                                                                           |
| LA2<br>East Cameron                 | 3<br>8<br>10<br>14<br>15<br>20<br>22<br>37                                        | LA6<br>South                                | 24<br>25<br>49<br>71<br>87<br>120<br>9       | LA10<br>Main Pass        | 6<br>17<br>55<br>56<br>57<br>58<br>127<br>152                                                                |
| LA3<br>Vermilion                    | 195<br>204<br>11<br>12                                                            | Timbalier                                   | 22<br>27<br>28<br>86                         | LA10B<br>Breton Sound    | 24<br>39<br>42<br>43<br>44                                                                                   |
| Vermillion                          | 15<br>18<br>19<br>20<br>27<br>29<br>46                                            | LA6B<br>South Pelto<br>LA6C<br>Bay Marchand | 19                                           | LA11<br>Chandeleur       | 1<br>3<br>5<br>8<br>15                                                                                       |
|                                     | 179<br>217<br>218<br>226                                                          | LA7<br>Grand Isle                           | 15<br>24<br>25<br>29                         | LA12<br>Sabine Pass      | 5                                                                                                            |
| LA3D<br>South Marsh<br>Island North | 221<br>230<br>241                                                                 | LA8<br>West Delta                           | 16<br>18<br>19<br>20<br>21                   | NG15-09<br>Amery Terrace | 162<br>163<br>164<br>165<br>166<br>199                                                                       |
| LA4 Eugene Island                   | 9<br>11<br>12<br>12A<br>18<br>20<br>21<br>25<br>35<br>37<br>38<br>64<br>93<br>116 | LA8A<br>West Delta<br>South                 | 22<br>25<br>34<br>37<br>56<br>67<br>68<br>81 |                          | 200<br>201<br>202<br>203<br>204<br>205<br>206<br>210<br>211<br>212<br>213<br>214<br>215<br>216<br>217<br>218 |