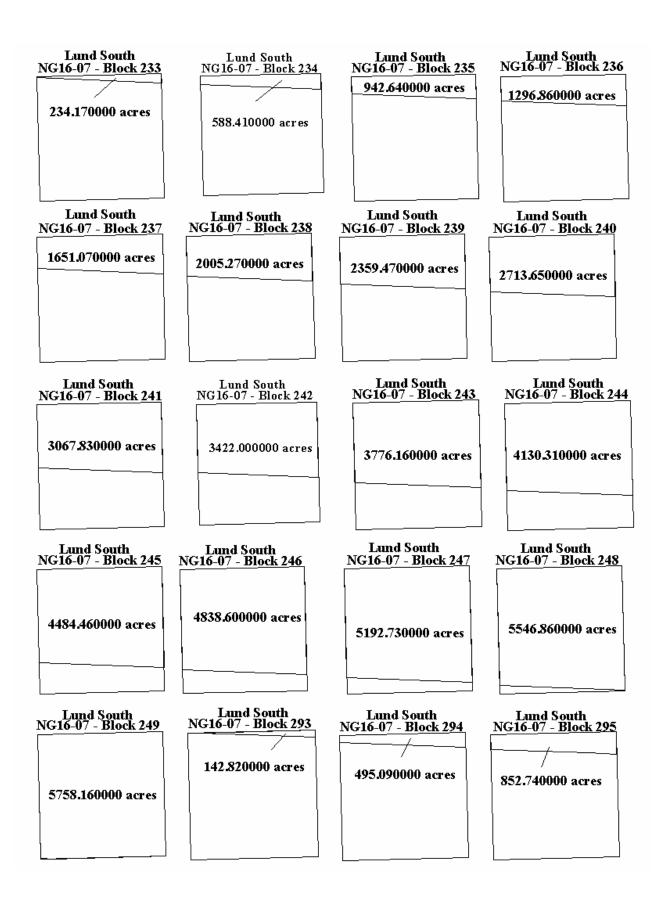

| MAP NUMBER/<br>MAP AREA                 | BLOCK                                                                                                                                                                                                          | MAP NUMBER/<br>MAP AREA              | BLOCK                                                                            |
|-----------------------------------------|----------------------------------------------------------------------------------------------------------------------------------------------------------------------------------------------------------------|--------------------------------------|----------------------------------------------------------------------------------|
| NG15-09<br>Amery Terrace<br>(continued) | 219<br>235<br>236<br>237<br>238                                                                                                                                                                                | NG16-07<br>Lund South<br>(continued) | 293<br>294<br>295                                                                |
|                                         | 239<br>240<br>241<br>242<br>243<br>273<br>274<br>275<br>276<br>277<br>278<br>279<br>309<br>310<br>311                                                                                                          | NH16-04 Mobile  NH16-10              | 814<br>815<br>816<br>817<br>818<br>829<br>853<br>897<br>898<br>942<br>943<br>987 |
|                                         | 311<br>312<br>313<br>314<br>315<br>316<br>317                                                                                                                                                                  | Mississippi<br>Canyon                |                                                                                  |
| NG16-07<br>Lund South                   | 177<br>178<br>179<br>180<br>181<br>182<br>183<br>184<br>185<br>186<br>187<br>188<br>232<br>233<br>234<br>235<br>236<br>237<br>238<br>239<br>240<br>241<br>242<br>243<br>244<br>245<br>246<br>247<br>248<br>249 |                                      |                                                                                  |