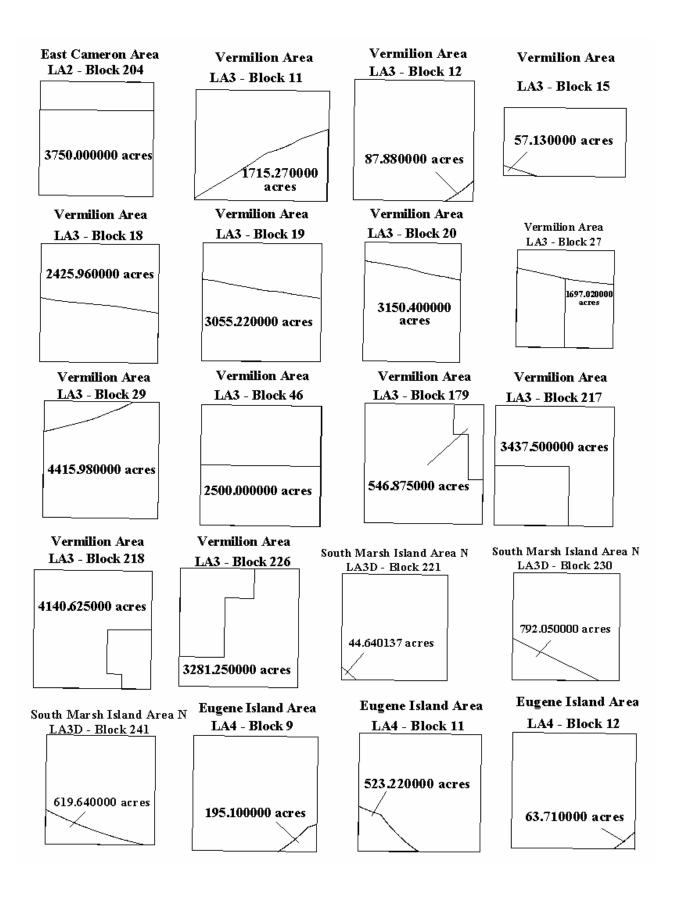

| MAP NUMBER/<br>MAP AREA             | BLOCK                                                                             | MAP NUMBER/<br>MAP AREA                     | BLOCK                                        | MAP NUMBER/<br>MAP AREA  | BLOCK                                                                                                        |
|-------------------------------------|-----------------------------------------------------------------------------------|---------------------------------------------|----------------------------------------------|--------------------------|--------------------------------------------------------------------------------------------------------------|
|                                     |                                                                                   |                                             |                                              |                          |                                                                                                              |
| LA1<br>West Cameron                 | 22<br>23<br>24<br>25<br>26<br>27<br>29                                            | LA4A Eugene Island South  LA5 Ship Shoal    | 315<br>2<br>8<br>9                           | LA9<br>South Pass        | 17<br>29<br>35<br>37<br>39<br>52<br>57                                                                       |
|                                     | 30<br>31<br>68<br>132                                                             |                                             | 10<br>13<br>14<br>16                         | LA9A<br>South Pass S&E   | 66                                                                                                           |
| LA2<br>East Cameron                 | 3<br>8<br>10<br>14<br>15<br>20<br>22<br>37                                        | LA6<br>South                                | 24<br>25<br>49<br>71<br>87<br>120<br>9       | LA10<br>Main Pass        | 6<br>17<br>55<br>56<br>57<br>58<br>127<br>152                                                                |
| LA3<br>Vermilion                    | 195<br>204<br>11<br>12                                                            | Timbalier                                   | 22<br>27<br>28<br>86                         | LA10B<br>Breton Sound    | 24<br>39<br>42<br>43<br>44                                                                                   |
| Vermillion                          | 15<br>18<br>19<br>20<br>27<br>29<br>46                                            | LA6B<br>South Pelto<br>LA6C<br>Bay Marchand | 19                                           | LA11<br>Chandeleur       | 1<br>3<br>5<br>8<br>15                                                                                       |
|                                     | 179<br>217<br>218<br>226                                                          | LA7<br>Grand Isle                           | 15<br>24<br>25<br>29                         | LA12<br>Sabine Pass      | 5                                                                                                            |
| LA3D<br>South Marsh<br>Island North | 221<br>230<br>241                                                                 | LA8<br>West Delta                           | 16<br>18<br>19<br>20<br>21                   | NG15-09<br>Amery Terrace | 162<br>163<br>164<br>165<br>166<br>199                                                                       |
| LA4 Eugene Island                   | 9<br>11<br>12<br>12A<br>18<br>20<br>21<br>25<br>35<br>37<br>38<br>64<br>93<br>116 | LA8A<br>West Delta<br>South                 | 22<br>25<br>34<br>37<br>56<br>67<br>68<br>81 |                          | 200<br>201<br>202<br>203<br>204<br>205<br>206<br>210<br>211<br>212<br>213<br>214<br>215<br>216<br>217<br>218 |