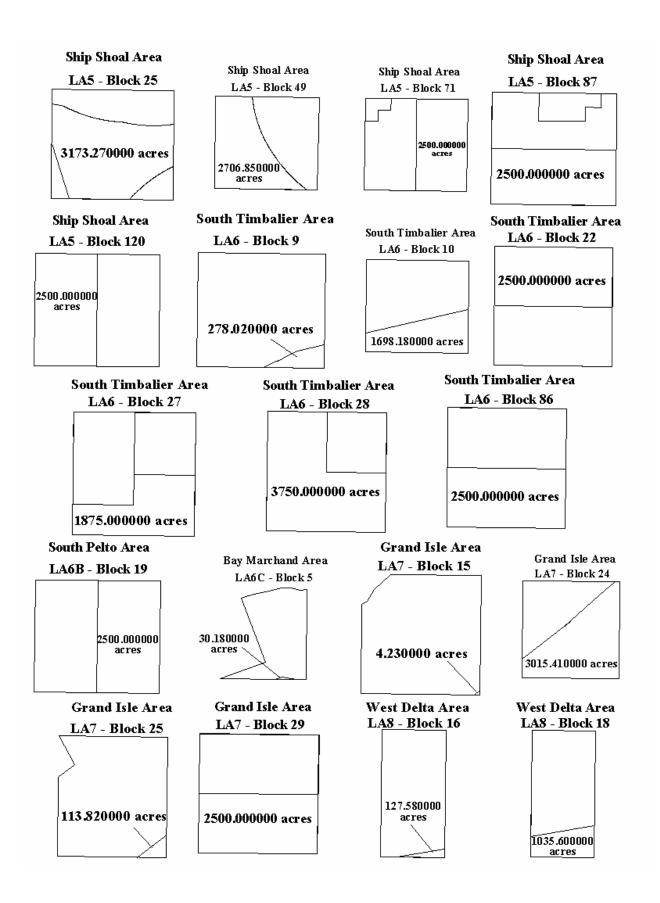

| MAP NUMBER/<br>MAP AREA             | BLOCK                                                                             | MAP NUMBER/<br>MAP AREA                     | BLOCK                                        | MAP NUMBER/<br>MAP AREA  | BLOCK                                                                                                        |
|-------------------------------------|-----------------------------------------------------------------------------------|---------------------------------------------|----------------------------------------------|--------------------------|--------------------------------------------------------------------------------------------------------------|
|                                     |                                                                                   |                                             |                                              |                          |                                                                                                              |
| LA1<br>West Cameron                 | 22<br>23<br>24<br>25<br>26<br>27<br>29                                            | LA4A Eugene Island South  LA5 Ship Shoal    | 315<br>2<br>8<br>9                           | LA9<br>South Pass        | 17<br>29<br>35<br>37<br>39<br>52<br>57                                                                       |
|                                     | 30<br>31<br>68<br>132                                                             |                                             | 10<br>13<br>14<br>16                         | LA9A<br>South Pass S&E   | 66                                                                                                           |
| LA2<br>East Cameron                 | 3<br>8<br>10<br>14<br>15<br>20<br>22<br>37                                        | LA6<br>South                                | 24<br>25<br>49<br>71<br>87<br>120<br>9       | LA10<br>Main Pass        | 6<br>17<br>55<br>56<br>57<br>58<br>127<br>152                                                                |
| LA3<br>Vermilion                    | 195<br>204<br>11<br>12                                                            | Timbalier                                   | 22<br>27<br>28<br>86                         | LA10B<br>Breton Sound    | 24<br>39<br>42<br>43<br>44                                                                                   |
| Vermillion                          | 15<br>18<br>19<br>20<br>27<br>29<br>46                                            | LA6B<br>South Pelto<br>LA6C<br>Bay Marchand | 19                                           | LA11<br>Chandeleur       | 1<br>3<br>5<br>8<br>15                                                                                       |
|                                     | 179<br>217<br>218<br>226                                                          | LA7<br>Grand Isle                           | 15<br>24<br>25<br>29                         | LA12<br>Sabine Pass      | 5                                                                                                            |
| LA3D<br>South Marsh<br>Island North | 221<br>230<br>241                                                                 | LA8<br>West Delta                           | 16<br>18<br>19<br>20<br>21                   | NG15-09<br>Amery Terrace | 162<br>163<br>164<br>165<br>166<br>199                                                                       |
| LA4 Eugene Island                   | 9<br>11<br>12<br>12A<br>18<br>20<br>21<br>25<br>35<br>37<br>38<br>64<br>93<br>116 | LA8A<br>West Delta<br>South                 | 22<br>25<br>34<br>37<br>56<br>67<br>68<br>81 |                          | 200<br>201<br>202<br>203<br>204<br>205<br>206<br>210<br>211<br>212<br>213<br>214<br>215<br>216<br>217<br>218 |