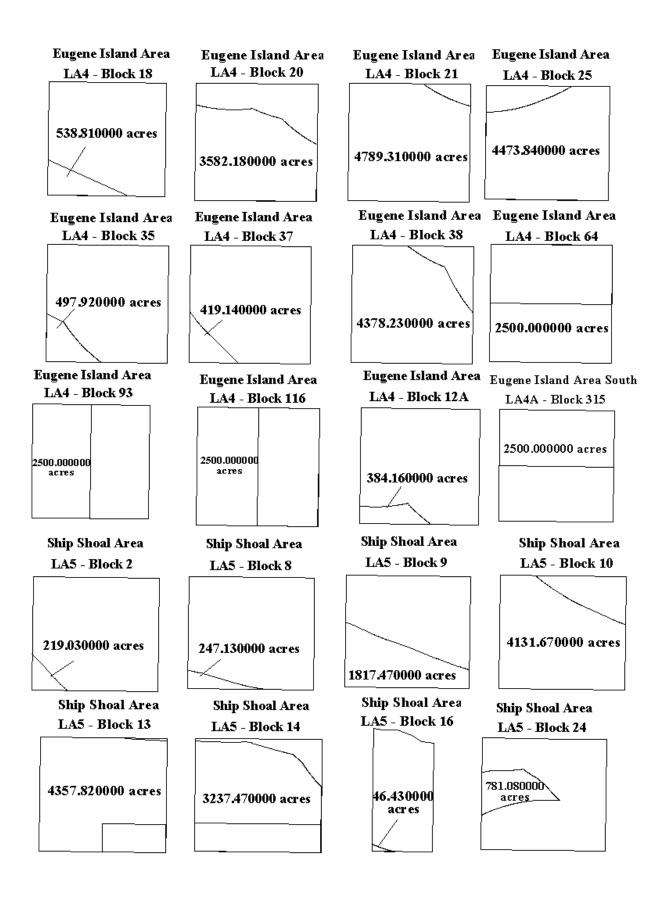

| MAP NUMBER/<br>MAP AREA             | BLOCK                                                                             | MAP NUMBER/<br>MAP AREA                     | BLOCK                                        | MAP NUMBER/<br>MAP AREA  | BLOCK                                                                                                        |
|-------------------------------------|-----------------------------------------------------------------------------------|---------------------------------------------|----------------------------------------------|--------------------------|--------------------------------------------------------------------------------------------------------------|
|                                     |                                                                                   |                                             |                                              |                          |                                                                                                              |
| LA1<br>West Cameron                 | 22<br>23<br>24<br>25<br>26<br>27<br>29                                            | LA4A Eugene Island South  LA5 Ship Shoal    | 315<br>2<br>8<br>9                           | LA9<br>South Pass        | 17<br>29<br>35<br>37<br>39<br>52<br>57                                                                       |
|                                     | 30<br>31<br>68<br>132                                                             |                                             | 10<br>13<br>14<br>16                         | LA9A<br>South Pass S&E   | 66                                                                                                           |
| LA2<br>East Cameron                 | 3<br>8<br>10<br>14<br>15<br>20<br>22<br>37                                        | LA6<br>South                                | 24<br>25<br>49<br>71<br>87<br>120<br>9       | LA10<br>Main Pass        | 6<br>17<br>55<br>56<br>57<br>58<br>127<br>152                                                                |
| LA3<br>Vermilion                    | 195<br>204<br>11<br>12                                                            | Timbalier                                   | 22<br>27<br>28<br>86                         | LA10B<br>Breton Sound    | 24<br>39<br>42<br>43<br>44                                                                                   |
| Vermillion                          | 15<br>18<br>19<br>20<br>27<br>29<br>46                                            | LA6B<br>South Pelto<br>LA6C<br>Bay Marchand | 19                                           | LA11<br>Chandeleur       | 1<br>3<br>5<br>8<br>15                                                                                       |
|                                     | 179<br>217<br>218<br>226                                                          | LA7<br>Grand Isle                           | 15<br>24<br>25<br>29                         | LA12<br>Sabine Pass      | 5                                                                                                            |
| LA3D<br>South Marsh<br>Island North | 221<br>230<br>241                                                                 | LA8<br>West Delta                           | 16<br>18<br>19<br>20<br>21                   | NG15-09<br>Amery Terrace | 162<br>163<br>164<br>165<br>166<br>199                                                                       |
| LA4 Eugene Island                   | 9<br>11<br>12<br>12A<br>18<br>20<br>21<br>25<br>35<br>37<br>38<br>64<br>93<br>116 | LA8A<br>West Delta<br>South                 | 22<br>25<br>34<br>37<br>56<br>67<br>68<br>81 |                          | 200<br>201<br>202<br>203<br>204<br>205<br>206<br>210<br>211<br>212<br>213<br>214<br>215<br>216<br>217<br>218 |