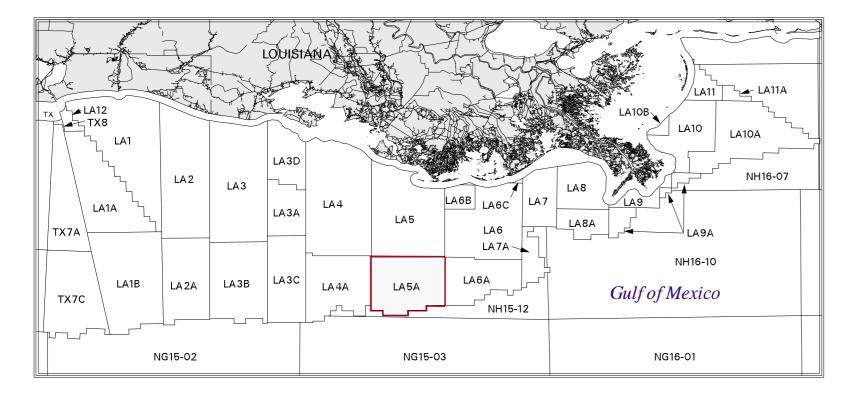

LOUISIANA GULF COAST INDEX

| 91 <sup>°</sup> 30′ W                                         | 20′                                                                                                                                                                                                                                                                                                                                                                                                                                                                                                                                                                                                                                                                                                                                                                                       | 10′                                                                   |                                                          | 91° 00′ W                                                                                                                                                                                                                                                                                                                                                                                                                                                                                                                                                                                                                                                                                                                                                                                                                                                                                                                                                                                                                                                                                                                                                                                                                                                                                                                                                                                                                                                                                                                                                                                                                                                                                                                                                                                                                                                                                                                                                                                                                                                                                                                                                                                                                                                                                                                                                                                                                                                                                                           | 50'                            | 90° 40′ W                                                                                                       |
|---------------------------------------------------------------|-------------------------------------------------------------------------------------------------------------------------------------------------------------------------------------------------------------------------------------------------------------------------------------------------------------------------------------------------------------------------------------------------------------------------------------------------------------------------------------------------------------------------------------------------------------------------------------------------------------------------------------------------------------------------------------------------------------------------------------------------------------------------------------------|-----------------------------------------------------------------------|----------------------------------------------------------|---------------------------------------------------------------------------------------------------------------------------------------------------------------------------------------------------------------------------------------------------------------------------------------------------------------------------------------------------------------------------------------------------------------------------------------------------------------------------------------------------------------------------------------------------------------------------------------------------------------------------------------------------------------------------------------------------------------------------------------------------------------------------------------------------------------------------------------------------------------------------------------------------------------------------------------------------------------------------------------------------------------------------------------------------------------------------------------------------------------------------------------------------------------------------------------------------------------------------------------------------------------------------------------------------------------------------------------------------------------------------------------------------------------------------------------------------------------------------------------------------------------------------------------------------------------------------------------------------------------------------------------------------------------------------------------------------------------------------------------------------------------------------------------------------------------------------------------------------------------------------------------------------------------------------------------------------------------------------------------------------------------------------------------------------------------------------------------------------------------------------------------------------------------------------------------------------------------------------------------------------------------------------------------------------------------------------------------------------------------------------------------------------------------------------------------------------------------------------------------------------------------------|--------------------------------|-----------------------------------------------------------------------------------------------------------------|
| 28° 30′ N +                                                   | +                                                                                                                                                                                                                                                                                                                                                                                                                                                                                                                                                                                                                                                                                                                                                                                         | +                                                                     |                                                          | +                                                                                                                                                                                                                                                                                                                                                                                                                                                                                                                                                                                                                                                                                                                                                                                                                                                                                                                                                                                                                                                                                                                                                                                                                                                                                                                                                                                                                                                                                                                                                                                                                                                                                                                                                                                                                                                                                                                                                                                                                                                                                                                                                                                                                                                                                                                                                                                                                                                                                                                   | +                              | + 28° 30′ Ν                                                                                                     |
|                                                               |                                                                                                                                                                                                                                                                                                                                                                                                                                                                                                                                                                                                                                                                                                                                                                                           |                                                                       | Y = -81 831.080'                                         |                                                                                                                                                                                                                                                                                                                                                                                                                                                                                                                                                                                                                                                                                                                                                                                                                                                                                                                                                                                                                                                                                                                                                                                                                                                                                                                                                                                                                                                                                                                                                                                                                                                                                                                                                                                                                                                                                                                                                                                                                                                                                                                                                                                                                                                                                                                                                                                                                                                                                                                     |                                | X = 2 187 533.75'<br>Y = -81 831.08'                                                                            |
|                                                               | 247 246                                                                                                                                                                                                                                                                                                                                                                                                                                                                                                                                                                                                                                                                                                                                                                                   | 245 244                                                               | 243 242 2<br>Y = -95 792.620'                            | 241 240 239                                                                                                                                                                                                                                                                                                                                                                                                                                                                                                                                                                                                                                                                                                                                                                                                                                                                                                                                                                                                                                                                                                                                                                                                                                                                                                                                                                                                                                                                                                                                                                                                                                                                                                                                                                                                                                                                                                                                                                                                                                                                                                                                                                                                                                                                                                                                                                                                                                                                                                         | 238 237 236<br>16 004.82'      | 5118.36A.                                                                                                       |
|                                                               | 248 249                                                                                                                                                                                                                                                                                                                                                                                                                                                                                                                                                                                                                                                                                                                                                                                   | 250 251                                                               |                                                          | 254 255 256                                                                                                                                                                                                                                                                                                                                                                                                                                                                                                                                                                                                                                                                                                                                                                                                                                                                                                                                                                                                                                                                                                                                                                                                                                                                                                                                                                                                                                                                                                                                                                                                                                                                                                                                                                                                                                                                                                                                                                                                                                                                                                                                                                                                                                                                                                                                                                                                                                                                                                         | 257 258 259<br>16 075.90'      | 5141.14A.                                                                                                       |
| 20' +                                                         | 271 270                                                                                                                                                                                                                                                                                                                                                                                                                                                                                                                                                                                                                                                                                                                                                                                   | 269 268                                                               | 267 266 2<br>Y = -123 715.700'                           | 265 264 263                                                                                                                                                                                                                                                                                                                                                                                                                                                                                                                                                                                                                                                                                                                                                                                                                                                                                                                                                                                                                                                                                                                                                                                                                                                                                                                                                                                                                                                                                                                                                                                                                                                                                                                                                                                                                                                                                                                                                                                                                                                                                                                                                                                                                                                                                                                                                                                                                                                                                                         | 262 261 260 -<br>+ 16 146.97'  | <i>5163.92A.</i><br>+ 20'                                                                                       |
|                                                               | 272 273                                                                                                                                                                                                                                                                                                                                                                                                                                                                                                                                                                                                                                                                                                                                                                                   | 274 275                                                               | 276 277 <sup>00</sup><br>Y = -137 677.240' <sup>00</sup> | 278 279 280                                                                                                                                                                                                                                                                                                                                                                                                                                                                                                                                                                                                                                                                                                                                                                                                                                                                                                                                                                                                                                                                                                                                                                                                                                                                                                                                                                                                                                                                                                                                                                                                                                                                                                                                                                                                                                                                                                                                                                                                                                                                                                                                                                                                                                                                                                                                                                                                                                                                                                         | 281 282 283 -<br>16 218.04'    | 5186.70A.                                                                                                       |
| EUGENE ISLAND AREA,<br>SOUTH ADDITION<br>LA4A (LA-MAP No. 4A) | <sup>0</sup> 295 <sup>0</sup> 294 <sup>0</sup> | òo 293 òo 292 òo<br>oo oo oo oo                                       | 291 0 290 2<br>8 Y = -151 638.780'                       | 289 ò 288 ò 287 ò 00 00 00 00 00 00 00 00 00 00 00 00 0                                                                                                                                                                                                                                                                                                                                                                                                                                                                                                                                                                                                                                                                                                                                                                                                                                                                                                                                                                                                                                                                                                                                                                                                                                                                                                                                                                                                                                                                                                                                                                                                                                                                                                                                                                                                                                                                                                                                                                                                                                                                                                                                                                                                                                                                                                                                                                                                                                                             | 286 ò 285 ò 284 🕳              | SOUTH TIMBALIER AREA,<br>SOUTH ADDITION<br>South ADDITION<br>South ADDITION<br>South ADDITION<br>South ADDITION |
|                                                               | <pre></pre>                                                                                                                                                                                                                                                                                                                                                                                                                                                                                                                                                                                                                                                                                                                                                                               | x = 2 0312<br>x = 2 0312<br>x = 2 046 8<br>x = 2 062 4<br>x = 2 062 4 |                                                          | x = 2 109<br>x | 17160                          | , <sup>CL</sup> o<br>− <sup>o</sup> — <i>5232.26A.</i>                                                          |
|                                                               | 00<br>00<br>319<br>318<br>5                                                                                                                                                                                                                                                                                                                                                                                                                                                                                                                                                                                                                                                                                                                                                               | 317 316                                                               | $F UL F O F_{315}$<br>Y = -179 561.860'                  | $M E_{312} I C_{311} O$                                                                                                                                                                                                                                                                                                                                                                                                                                                                                                                                                                                                                                                                                                                                                                                                                                                                                                                                                                                                                                                                                                                                                                                                                                                                                                                                                                                                                                                                                                                                                                                                                                                                                                                                                                                                                                                                                                                                                                                                                                                                                                                                                                                                                                                                                                                                                                                                                                                                                             | 310 309 308<br>16 431.26'      | <u>ლ</u> 5255.04A.                                                                                              |
| 10' +                                                         | 320 321                                                                                                                                                                                                                                                                                                                                                                                                                                                                                                                                                                                                                                                                                                                                                                                   | 322 323                                                               |                                                          | 326 327 328                                                                                                                                                                                                                                                                                                                                                                                                                                                                                                                                                                                                                                                                                                                                                                                                                                                                                                                                                                                                                                                                                                                                                                                                                                                                                                                                                                                                                                                                                                                                                                                                                                                                                                                                                                                                                                                                                                                                                                                                                                                                                                                                                                                                                                                                                                                                                                                                                                                                                                         | 329 330 331<br>16 502.34'      | + 10'<br>5277.82A.                                                                                              |
|                                                               | 0<br>(m)<br>上<br>343 342                                                                                                                                                                                                                                                                                                                                                                                                                                                                                                                                                                                                                                                                                                                                                                  | 341 340                                                               | 339 338 3<br>Y = -207 484 940'                           | 337 336 335                                                                                                                                                                                                                                                                                                                                                                                                                                                                                                                                                                                                                                                                                                                                                                                                                                                                                                                                                                                                                                                                                                                                                                                                                                                                                                                                                                                                                                                                                                                                                                                                                                                                                                                                                                                                                                                                                                                                                                                                                                                                                                                                                                                                                                                                                                                                                                                                                                                                                                         | 334 333 332 <u>16 573.41</u> ′ | 5300.60A.                                                                                                       |
|                                                               | 344 345                                                                                                                                                                                                                                                                                                                                                                                                                                                                                                                                                                                                                                                                                                                                                                                   | 346 347                                                               | 348 349 3<br>Y = -221 446.480'                           | 350 351 352                                                                                                                                                                                                                                                                                                                                                                                                                                                                                                                                                                                                                                                                                                                                                                                                                                                                                                                                                                                                                                                                                                                                                                                                                                                                                                                                                                                                                                                                                                                                                                                                                                                                                                                                                                                                                                                                                                                                                                                                                                                                                                                                                                                                                                                                                                                                                                                                                                                                                                         | 353 354 355<br>16 644.48'      | 5323.38A.                                                                                                       |
|                                                               | 364 363                                                                                                                                                                                                                                                                                                                                                                                                                                                                                                                                                                                                                                                                                                                                                                                   | 362 361                                                               | 360 359 3<br>Y = -235 408.020'                           | 358 357 356                                                                                                                                                                                                                                                                                                                                                                                                                                                                                                                                                                                                                                                                                                                                                                                                                                                                                                                                                                                                                                                                                                                                                                                                                                                                                                                                                                                                                                                                                                                                                                                                                                                                                                                                                                                                                                                                                                                                                                                                                                                                                                                                                                                                                                                                                                                                                                                                                                                                                                         |                                | X = 2 188 244.48'                                                                                               |
| 28° 00′ N +                                                   | +                                                                                                                                                                                                                                                                                                                                                                                                                                                                                                                                                                                                                                                                                                                                                                                         | 365 <del>4</del>                                                      | 367 368<br>Y = -249 369.560'                             | +                                                                                                                                                                                                                                                                                                                                                                                                                                                                                                                                                                                                                                                                                                                                                                                                                                                                                                                                                                                                                                                                                                                                                                                                                                                                                                                                                                                                                                                                                                                                                                                                                                                                                                                                                                                                                                                                                                                                                                                                                                                                                                                                                                                                                                                                                                                                                                                                                                                                                                                   | +                              | Y = -221  446.48'<br>+ 28° 00' N                                                                                |