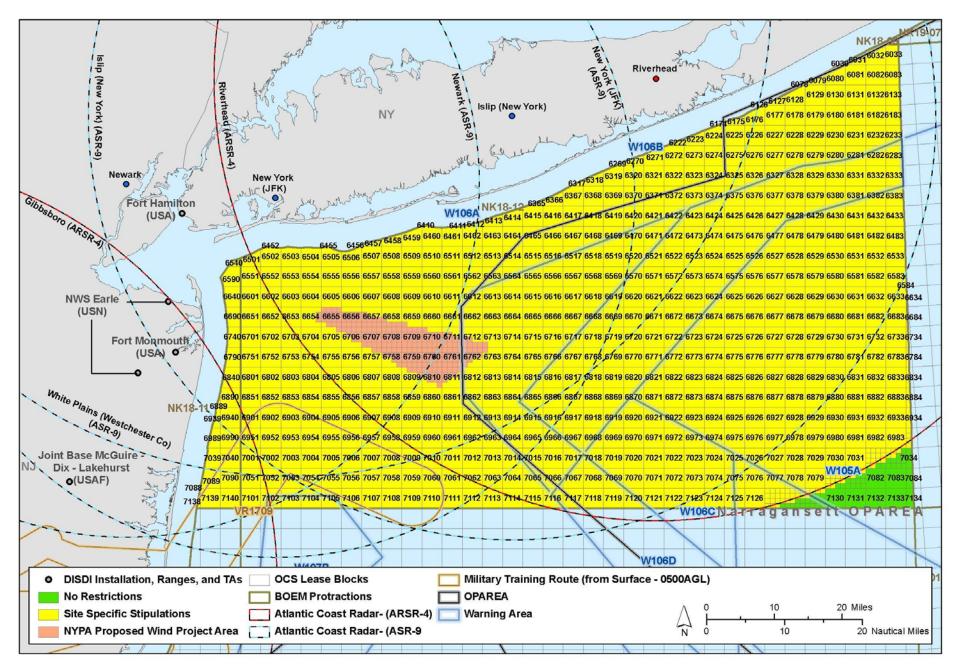

| Category Type                             | Square Nautical<br>Miles | Percentage of<br>Total |
| CAT 1                               | No Restrictions                           | 65.41                    | 1.72%                  |
| CAT 2                               | Site Specific Stipulations                | 3,739.12                 | 98.28%                 |
| CAT 3                               | Wind Energy Exclusion Area                | 0.00                     | 0.00%                  |
|                                     | Total Assessment Square<br>Nautical Miles | 3,804.53                 |                        |



Site Specific Stipulatio ns, 98.28%



Updated: 04.02.2012

No Restrictio ns, 1.72%

#### **DoD New York Outer Continental Shelf Wind Energy Assessment**



#### **DoD New York Outer Continental Shelf Wind Energy Assessment**