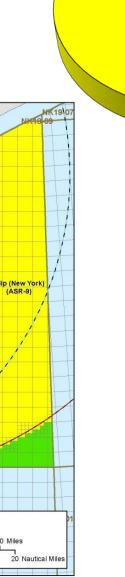

---------------------|-------------------------------------------|--------------------------|------------------------|
| Category                            | Category Type                             | Square Nautical<br>Miles | Percentage of<br>Total |
| CAT 1                               | No Restrictions                           | 65.41                    | 1.72%                  |
| CAT 2                               | Site Specific Stipulations                | 3,739.12                 | 98.28%                 |
| CAT 3                               | Wind Energy Exclusion Area                | 0.00                     | 0.00%                  |
|                                     | Total Assessment Square<br>Nautical Miles | 3,804.53                 |                        |



Site Specific Stipulatio ns, 98.28%



Updated: 04.02.2012

No Restrictio ns, 1.72%

#### **DoD New York Outer Continental Shelf Wind Energy Assessment**



#### **DoD New York Outer Continental Shelf Wind Energy Assessment**