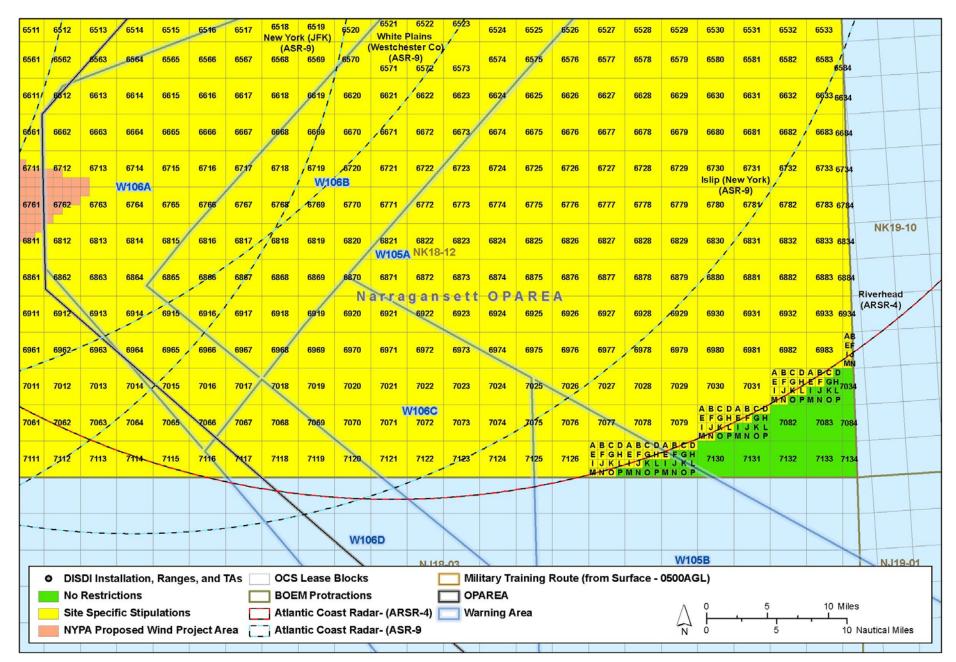

Percentage of<br>Total |
| CAT 1                               | No Restrictions                           | 65.41                    | 1.72%                  |
| CAT 2                               | Site Specific Stipulations                | 3,739.12                 | 98.28%                 |
| CAT 3                               | Wind Energy Exclusion Area                | 0.00                     | 0.00%                  |
|                                     | Total Assessment Square<br>Nautical Miles | 3,804.53                 |                        |



Site Specific Stipulatio ns, 98.28%



Updated: 04.02.2012

No Restrictio ns, 1.72%

#### **DoD New York Outer Continental Shelf Wind Energy Assessment**



#### **DoD New York Outer Continental Shelf Wind Energy Assessment**