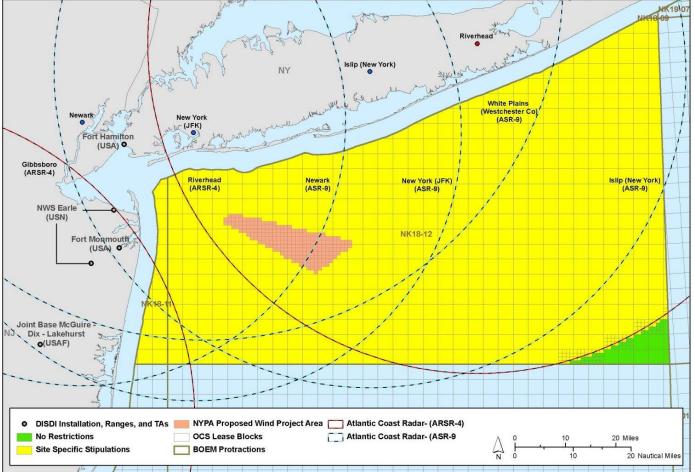

#### **DoD New York Outer Continental Shelf Wind Energy Assessment**

| OCS New York Wind Energy Assessment |                                           |                          |                        |
|-------------------------------------|-------------------------------------------|--------------------------|------------------------|
| Category                            | Category Type                             | Square Nautical<br>Miles | Percentage of<br>Total |
| CAT 1                               | No Restrictions                           | 65.41                    | 1.72%                  |
| CAT 2                               | Site Specific Stipulations                | 3,739.12                 | 98.28%                 |
| CAT 3                               | Wind Energy Exclusion Area                | 0.00                     | 0.00%                  |
|                                     | Total Assessment Square<br>Nautical Miles | 3,804.53                 |                        |

#### **DoD New York Outer Continental Shelf Wind Energy Assessment**