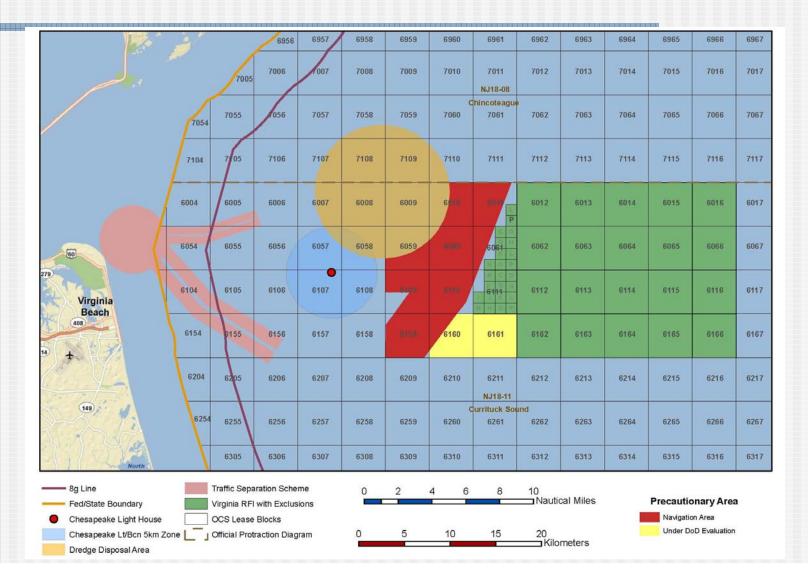

### Area of Interest Discussed in Williamsburg

|      | 7005 7006       | 7007 | 7008 | 7009        | 7010                          | 7011 | 7012 | 7013 | 7014 | 7015                         | 7016 | 7017 | 7018 |  |  |
|------|-----------------|------|------|-------------|-------------------------------|------|------|------|------|------------------------------|------|------|------|--|--|
| 54   | 5 7056          | 7057 | 7058 | 7059        | 7060                          | 7061 | 7062 | 7063 | 7064 | 7065                         | 7066 | 7067 | 7068 |  |  |
|      | NJ18-08         | 7107 | 7108 | 7109        | 7110                          | 7111 | 7112 | 7113 | 7114 | 7115                         | 7116 | 7117 | 7118 |  |  |
| 6005 | NJ18-11<br>6006 | 6007 | 6008 | 6009        | 6019 H<br>K L                 | 6011 | 6012 | 6013 | 6014 | 6015                         | 6016 | 6017 | 6018 |  |  |
| 6055 | 6056            | 6057 | 6058 | 6059<br>O P | CD<br>6060FGH<br>IJKL<br>MNOP |      | 6062 | 6063 | 6064 | 6065                         | 6066 | 6067 | 6068 |  |  |
| 6105 | 6106            | 6107 | 6108 | 6109        | 6110                          | 6111 | 6112 | 6113 | 6114 | 6115                         | 6116 | 6117 | 6118 |  |  |
| 6155 | 6156            | 6157 | 6158 | 6159        | 6160                          | 6161 | 6162 | 6163 | 6164 | 6165                         | 6166 | 6167 | 6168 |  |  |
| 6205 | 6206            | 6207 | 6208 | 6209        | 6210                          | 6211 | 6212 | 6213 | 6214 | 6215                         | 6216 | 6217 | 6218 |  |  |
| 6255 | 6256            | 6257 | 6258 | 6259        | 6260                          | 6261 | 6262 | 6263 | 6264 | Fed/State Boundary           |      |      |      |  |  |
| 6305 | 6306            | 6307 | 6308 | 6309        | 6310                          | 6311 | 6312 | 6313 | 6314 |                              |      |      |      |  |  |
| 6355 | 6356            | 6357 | 6358 | 6359        | 6360                          | 6361 | 6362 | 6363 | 6364 | TSS<br>Proposed Virginia RFI |      |      |      |  |  |

- 3rd task force meeting held via teleconference, Dec. 6, 2010
  - Further refinements discussed
  - Navigation exclusion area proposed in deepwater slough between VA Call area and Corps dredge disposal area

### Area of Interest discussed with Task Force by Telecon Dec. 6, 2010

- DOI identifies mid-Atlantic Wind Energy Areas, Feb. 2011
- BOEMRE publishes Notice of Intent to Prepare an EA for the Mid-Atlantic WEAs, Feb. 9, 2011