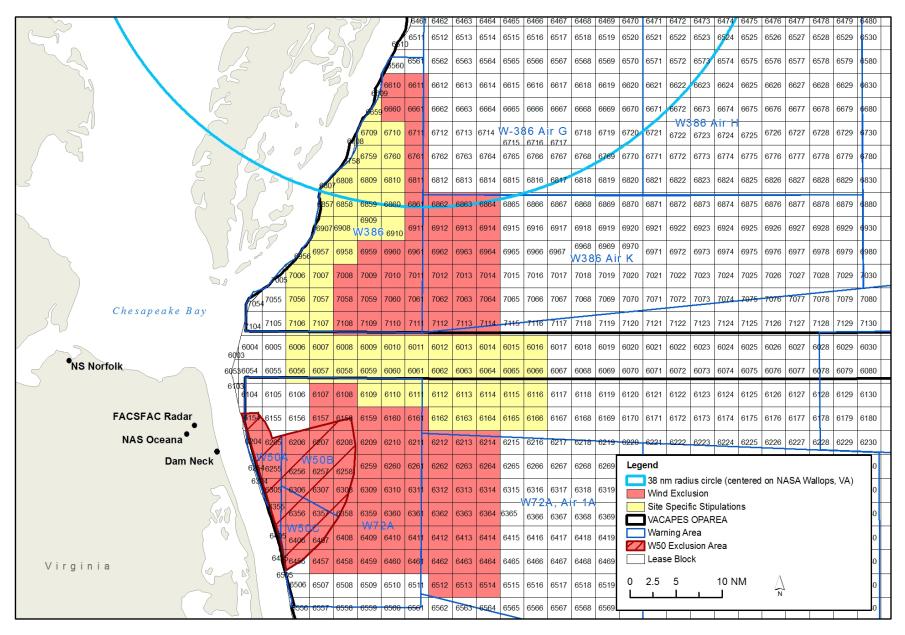

### Military and Other Uses Identified

### Area of Interest Discussed in Williamsburg

|      | 7005 7006       | 7007 | 7008 | 7009        | 7010                          | 7011 | 7012 | 7013 | 7014 | 7015                         | 7016 | 7017 | 7018 |  |  |
|------|-----------------|------|------|-------------|-------------------------------|------|------|------|------|------------------------------|------|------|------|--|--|
| 54   | 5 7056          | 7057 | 7058 | 7059        | 7060                          | 7061 | 7062 | 7063 | 7064 | 7065                         | 7066 | 7067 | 7068 |  |  |
|      | NJ18-08         | 7107 | 7108 | 7109        | 7110                          | 7111 | 7112 | 7113 | 7114 | 7115                         | 7116 | 7117 | 7118 |  |  |
| 6005 | NJ18-11<br>6006 | 6007 | 6008 | 6009        | 6019 H<br>K L                 | 6011 | 6012 | 6013 | 6014 | 6015                         | 6016 | 6017 | 6018 |  |  |
| 6055 | 6056            | 6057 | 6058 | 6059<br>O P | CD<br>6060FGH<br>IJKL<br>MNOP |      | 6062 | 6063 | 6064 | 6065                         | 6066 | 6067 | 6068 |  |  |
| 6105 | 6106            | 6107 | 6108 | 6109        | 6110                          | 6111 | 6112 | 6113 | 6114 | 6115                         | 6116 | 6117 | 6118 |  |  |
| 6155 | 6156            | 6157 | 6158 | 6159        | 6160                          | 6161 | 6162 | 6163 | 6164 | 6165                         | 6166 | 6167 | 6168 |  |  |
| 6205 | 6206            | 6207 | 6208 | 6209        | 6210                          | 6211 | 6212 | 6213 | 6214 | 6215                         | 6216 | 6217 | 6218 |  |  |
| 6255 | 6256            | 6257 | 6258 | 6259        | 6260                          | 6261 | 6262 | 6263 | 6264 | Fed/State Boundary           |      |      |      |  |  |
| 6305 | 6306            | 6307 | 6308 | 6309        | 6310                          | 6311 | 6312 | 6313 | 6314 |                              |      |      |      |  |  |
| 6355 | 6356            | 6357 | 6358 | 6359        | 6360                          | 6361 | 6362 | 6363 | 6364 | TSS<br>Proposed Virginia RFI |      |      |      |  |  |

- 3rd task force meeting held via teleconference, Dec. 6, 2010
  - Further refinements discussed
  - Navigation exclusion area proposed in deepwater slough between VA Call area and Corps dredge disposal area