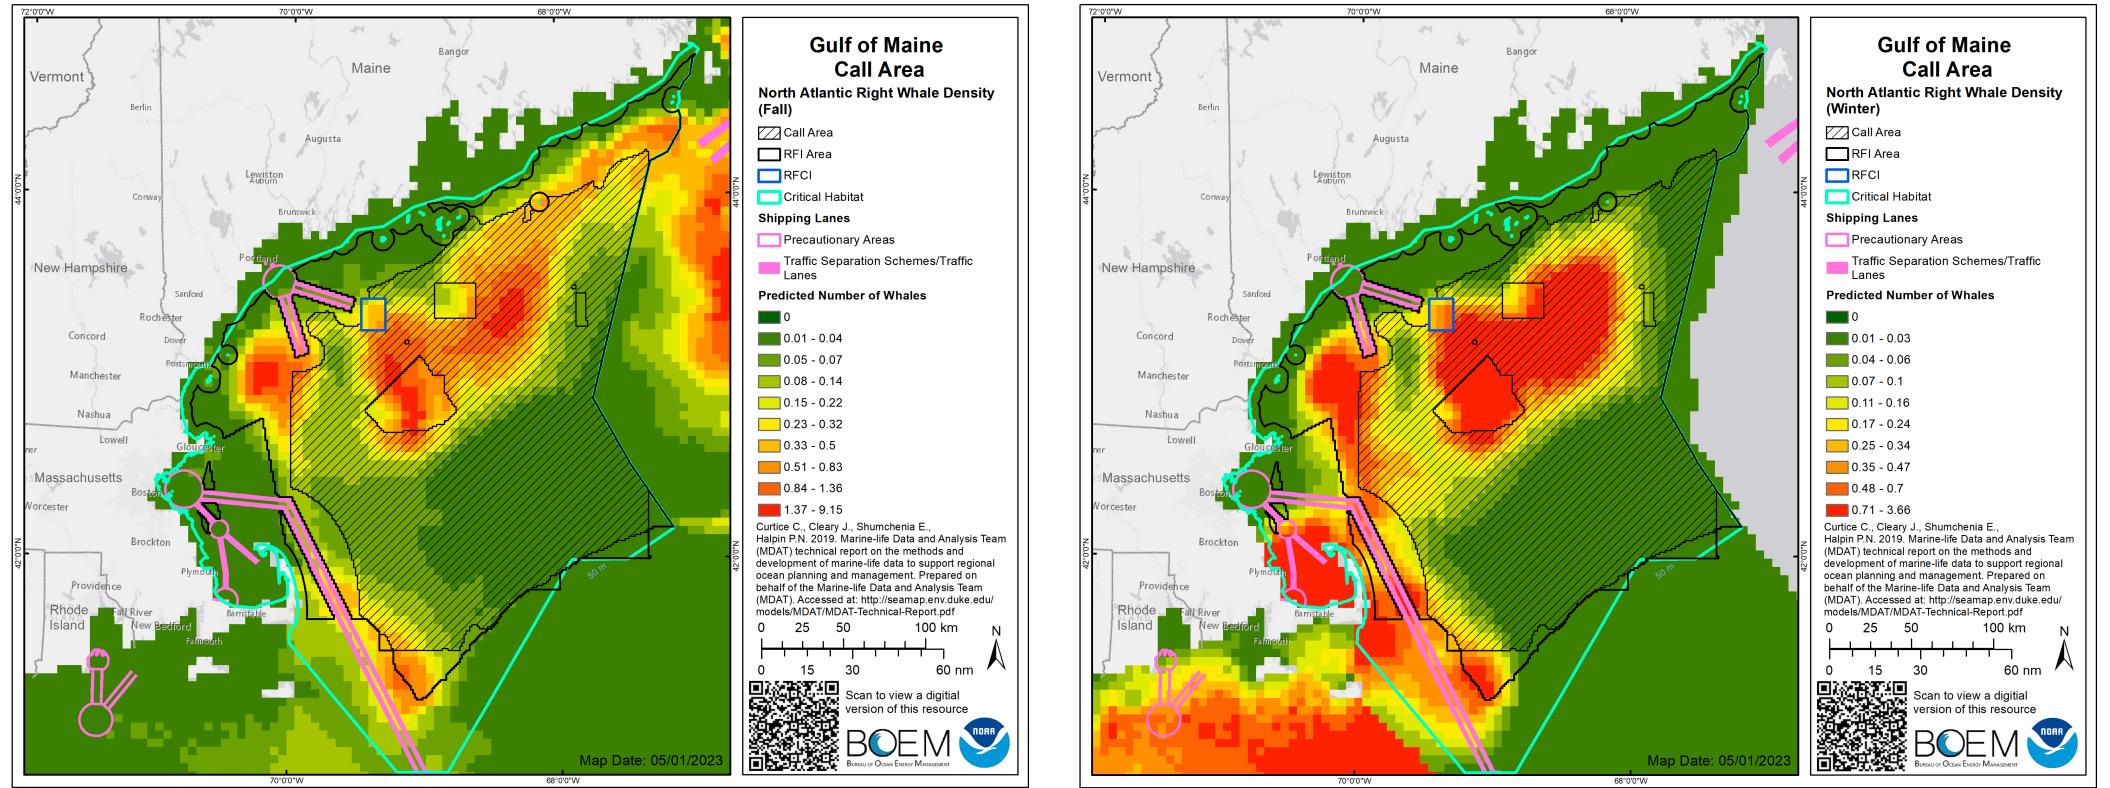

a

Maine Research Array Requested Lease Area

Stellwagen Bank National Marine Sanctuary

**Traffic Separation Scheme** 

Existing BOEM Leases

### Areas for Additional Analysis<sup>1</sup>

Lobster Management Area (LMA) 1

Platts Bank<sup>2</sup>

LMA1 Restricted Area

Massachusetts Restricted Area

Great South Channel Restricted Area

Georges Bank<sup>3</sup>





Map Date: 04/25/2023



OREP-2023-1032









## BOEM.gov f S





Adapted from: Halpin, P, E Balderama, J Cleary; C Curtice, M Fogarty, B Kinlan; C Perretti, J Roberts, E Shumchenia, and A Winship. Marine life summary data products for Northeast ocean planning. Version 2.0. Northeast Ocean Data. Accessed at: http://northeastoceandata.org.







# North Atlantic Right Whale Seasonal Densities





## SPRING

## **SUMMER**





## FALL

## WINTER