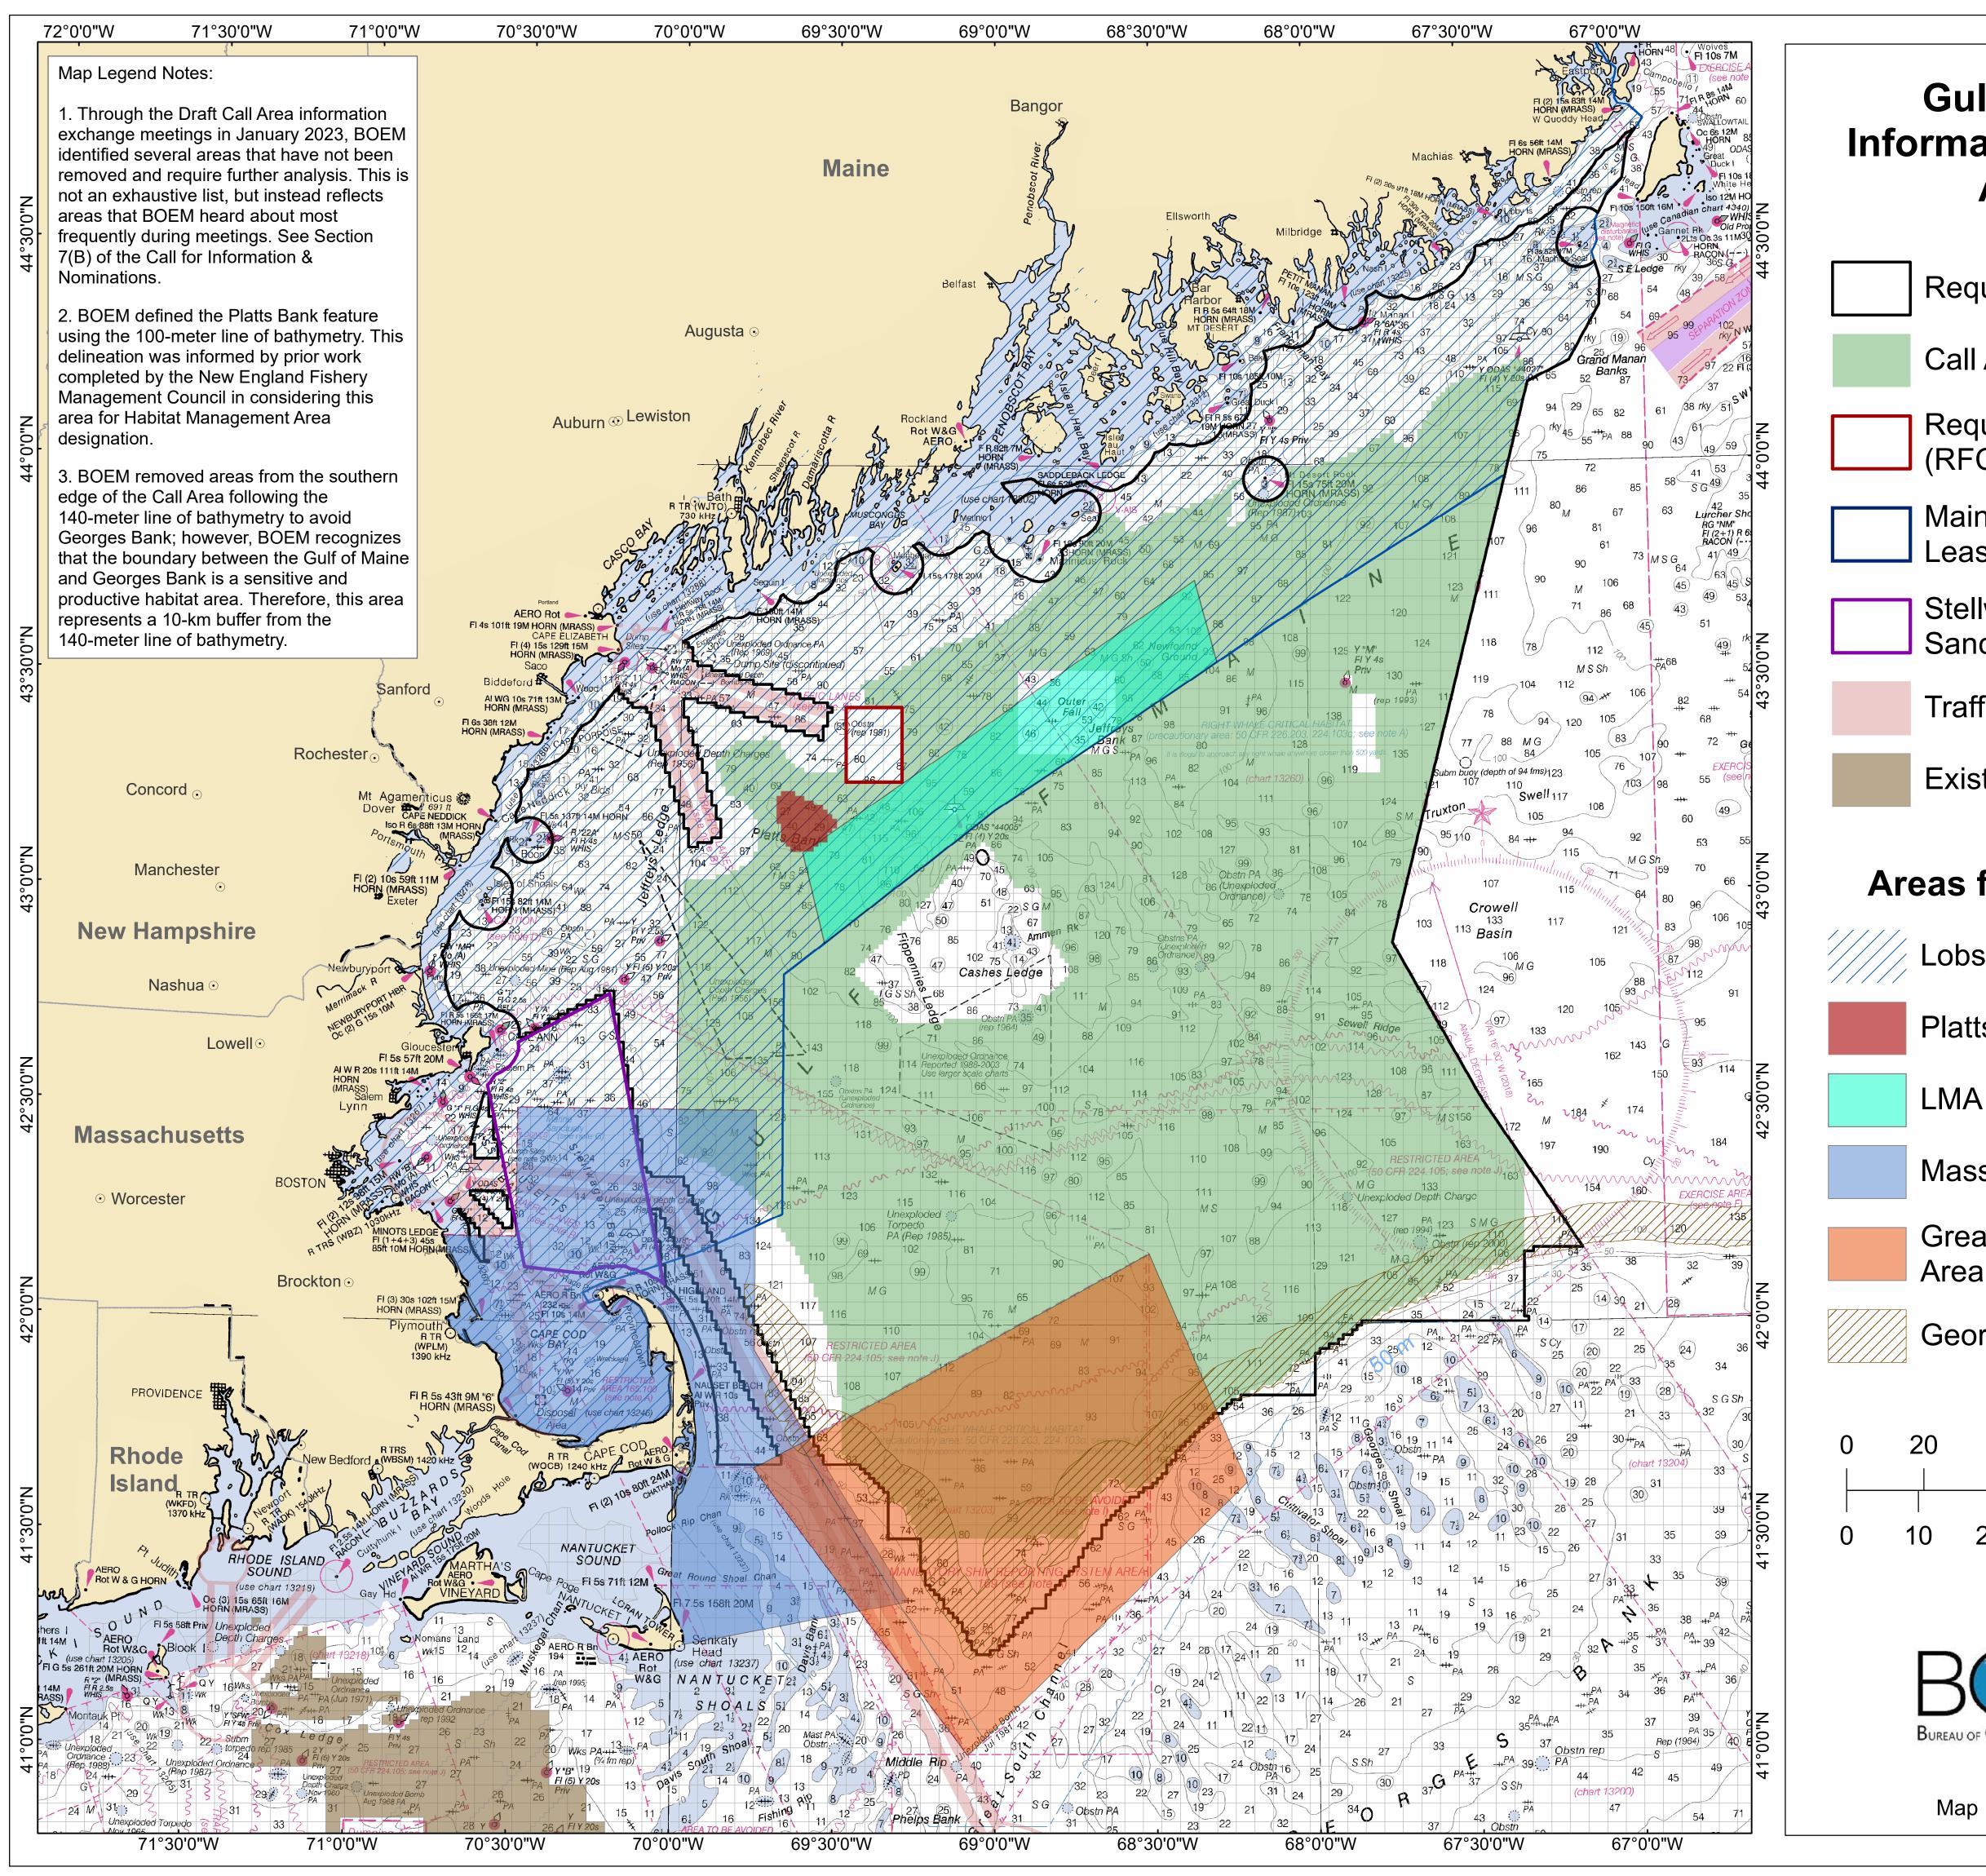

### Areas for Additional Analysis<sup>1</sup>

Lobster Management Area (LMA) 1

Platts Bank<sup>2</sup>

LMA1 Restricted Area

Massachusetts Restricted Area

Great South Channel Restricted Area

Georges Bank<sup>3</sup>