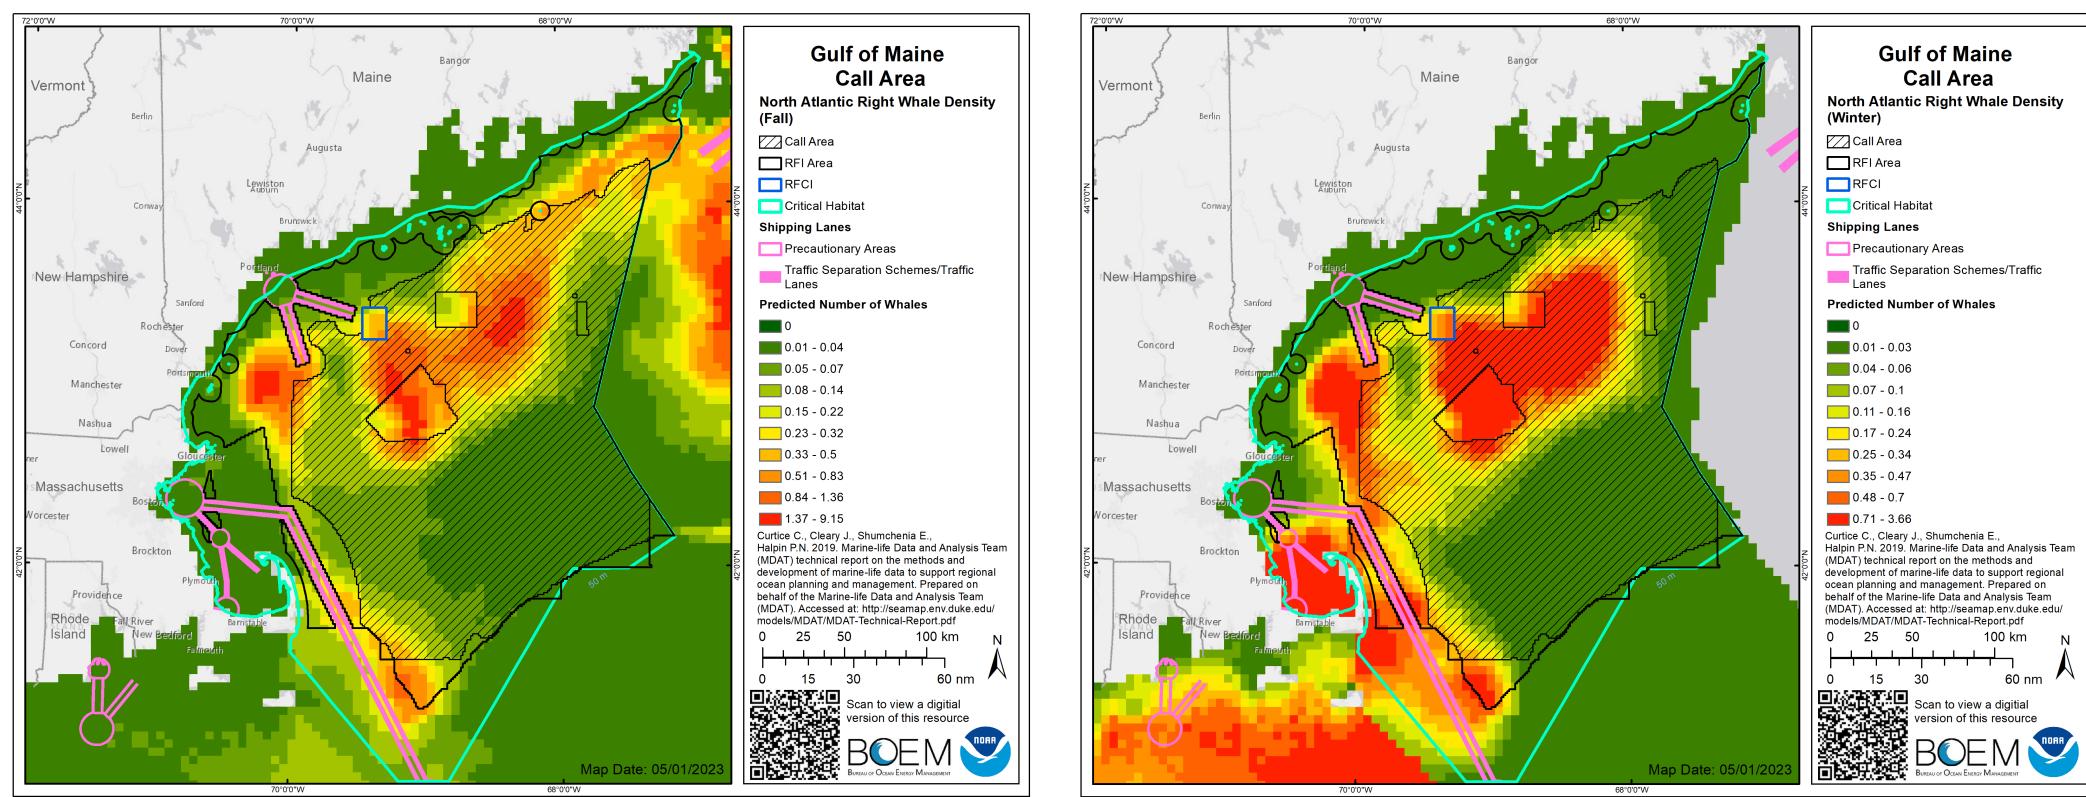

rea

Maine Research Array Requested Lease Area

Stellwagen Bank National Marine Sanctuary

**Traffic Separation Scheme** 

Existing BOEM Leases

### Areas for Additional Analysis<sup>1</sup>

Lobster Management Area (LMA) 1

Platts Bank<sup>2</sup>

LMA1 Restricted Area

Massachusetts Restricted Area

Great South Channel Restricted Area

Georges Bank<sup>3</sup>





Map Date: 04/25/2023



OREP-2023-1032









## BOEM.gov f S





Adapted from: Halpin, P, E Balderama, J Cleary; C Curtice, M Fogarty, B Kinlan; C Perretti, J Roberts, E Shumchenia, and A Winship. Marine life summary data products for Northeast ocean planning. Version 2.0. Northeast Ocean Data. Accessed at: http://northeastoceandata.org.







# North Atlantic Right Whale Seasonal Densities





## SPRING

## **SUMMER**





## FALL

## WINTER