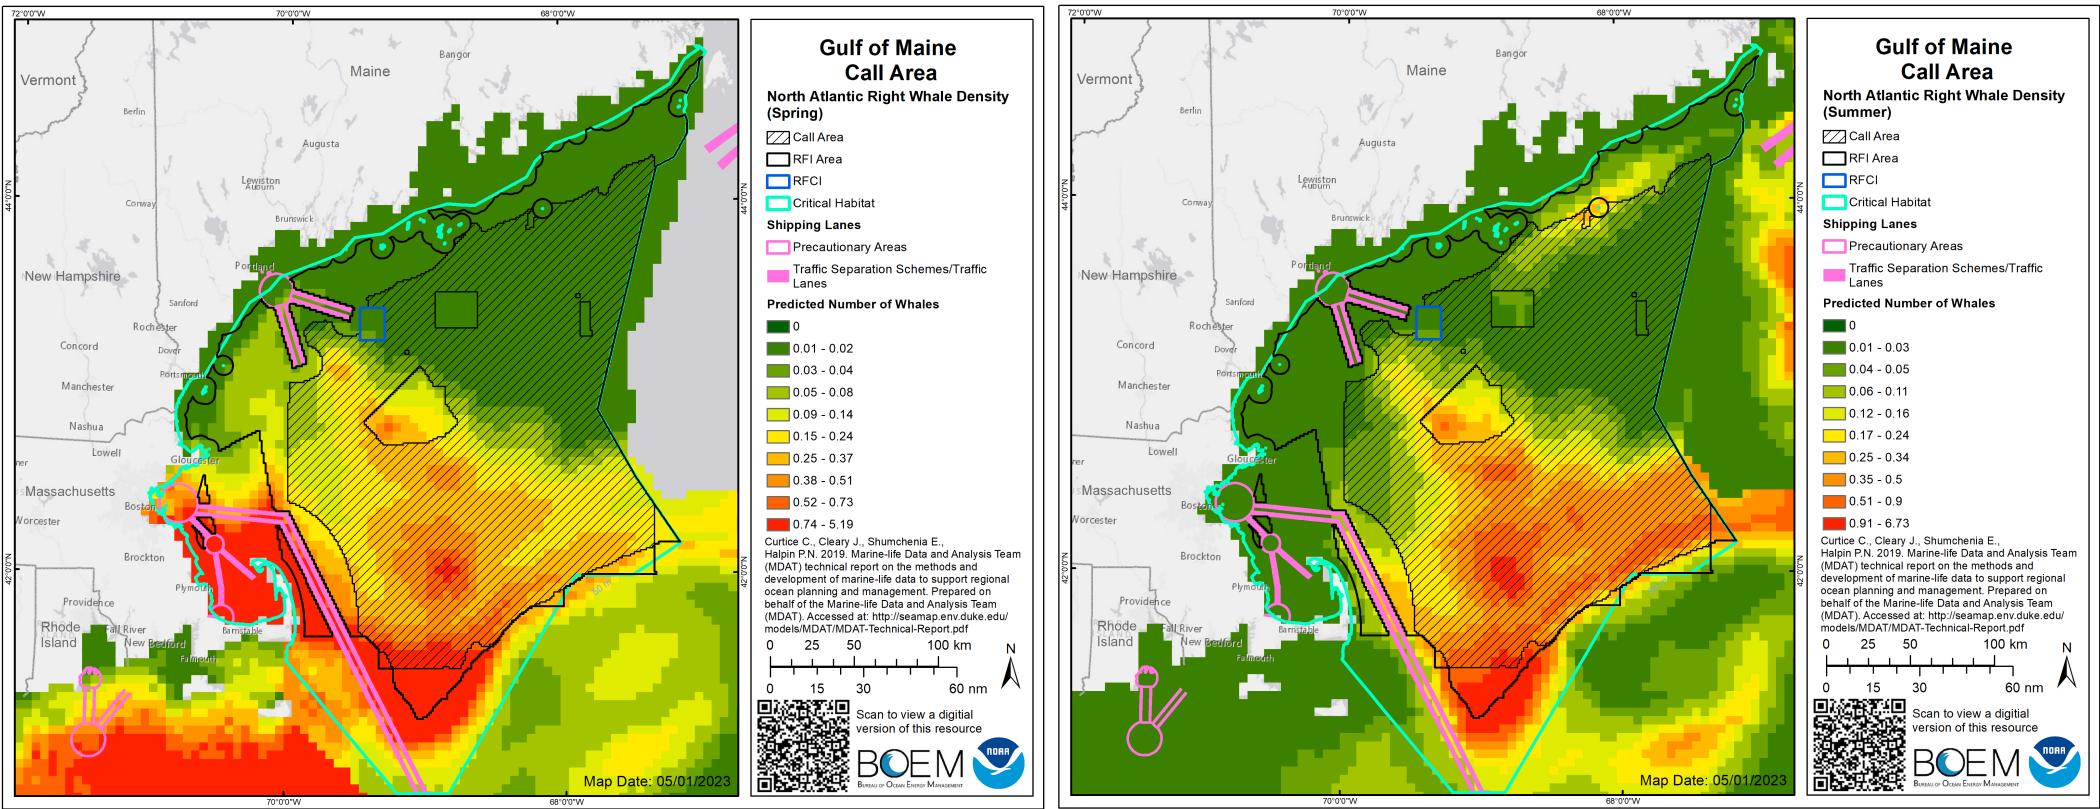

# North Atlantic Right Whale Seasonal Densities

## SPRING

## **SUMMER**

## BOEM.gov f S

Adapted from: Halpin, P, E Balderama, J Cleary; C Curtice, M Fogarty, B Kinlan; C Perretti, J Roberts, E Shumchenia, and A Winship. Marine life summary data products for Northeast ocean planning. Version 2.0. Northeast Ocean Data. Accessed at: http://northeastoceandata.org.