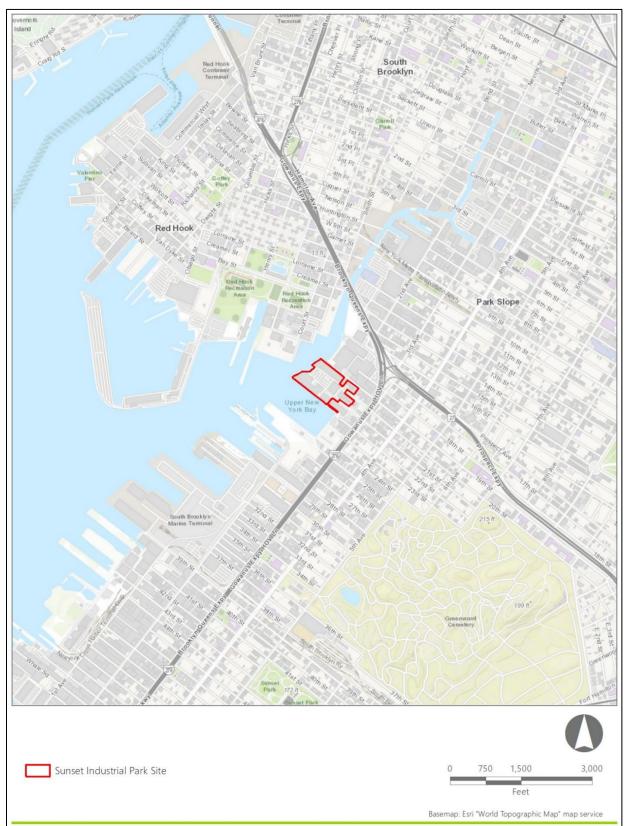

| southwest, Essex Road to the northwest, Asbury Road to the |
|------------------------------------------------------------|
| Northeast, and undeveloped woodland to the southeast.      |

|                                                  | The Arthur Kill Road Site is located on the former Exxon Mobil tank<br>site. The site is an approximately 208-acre parcel that is currently<br>improved with solar panels and a pipeline terminal, currently<br>known as the Kinder Morgan Terminal/Wester State Island<br>Substation. |
|--------------------------------------------------|----------------------------------------------------------------------------------------------------------------------------------------------------------------------------------------------------------------------------------------------------------------------------------------|
|                                                  | The River Road Site is located on an approximately 150-acre parcel that is currently vacant.                                                                                                                                                                                           |
|                                                  | The Sunset Industrial Park Site is located on an approximately 15.25-acre parcel currently occupied by paved lots and multiple businesses.                                                                                                                                             |
| USGS 7.5-Minute Quadrangles:                     | Long Branch, NJ, Asbury Park, NJ, Asbury Park OE E, NJ,<br>Farmingdale, NJ, Lakewood, NJ, Point Pleasant, NJ, Atlantic City,<br>NJ, Oceanville, NJ, Arthur Kill, NY, Coney Island, NY                                                                                                  |
| Preliminary Area of Potential Effects:           | The area within a 1-mile (1.6 km) radius of each of the proposed facilities with potential onshore component visibility (based on a viewshed analysis)                                                                                                                                 |
| Historic Resources Effects Analysis<br>Overview: | Twenty-one aboveground historic properties are located within<br>the PAPEs. No adverse effects are anticipated by the construction<br>and operation of the proposed Onshore Facilities.                                                                                                |
| Report Authors:                                  | Grant Johnson, Laura Mancuso                                                                                                                                                                                                                                                           |
| Date of Report:                                  | March 2024                                                                                                                                                                                                                                                                             |

Figure 1.5-1. New Jersey Substation/Converter Station Sites

Additionally, Atlantic Shores has identified three optional locations (see Table 1.5-2) for an HVAC onshore substation and/or HVDC converter station in New York, two of which have been identified for the Fresh Kills/Goethals Onshore Interconnection Cable Route options and one which has been identified for the Gowanus Onshore Interconnection Cable Route options. Both Fresh Kills/Goethals site options are located on land parcels that have experienced significant development and/or disturbance. The Sunset Industrial Park site option would consist of a substation and/or converter station within the highly developed waterfront area of the Upper New York Bay near the South Brooklyn Marine Terminal (see Figure 1.5-2).