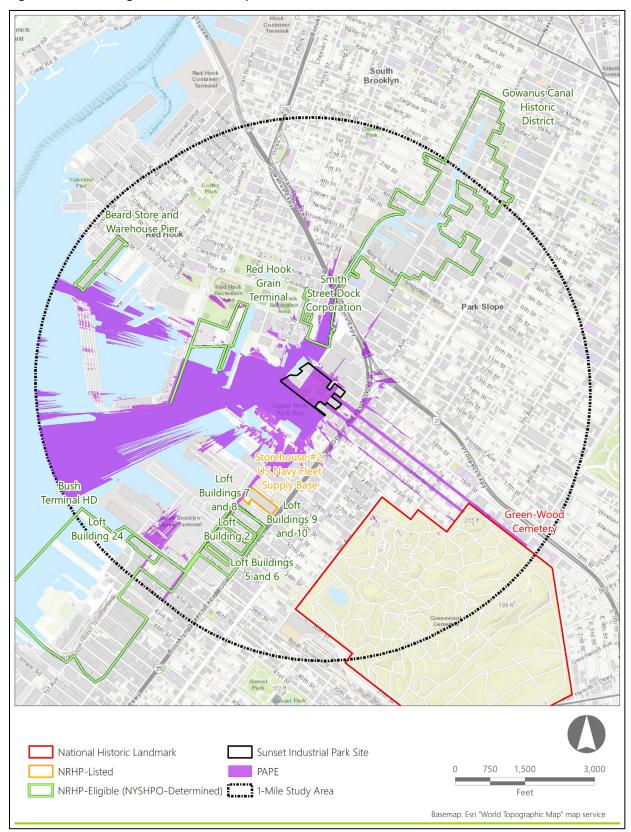

| Figure 2.2-3. Overview of the new and active construction occurring at Sunset Industria<br>Substation and/or Converter Station Site, from public right-of-way on 19 <sup>th</sup> Street. View |    |
|------------------------------------------------------------------------------------------------------------------------------------------------------------------------------------------------|----|
| Figure 3.1-1. The Lanes Pond Road Site PAPE                                                                                                                                                    | 43 |
| Figure 3.1-3. The Randolph Road Site PAPE                                                                                                                                                      | 45 |
| Figure 3.1-2. The Brook Road Site PAPE                                                                                                                                                         | 47 |
| Figure 3.1-4. The Route 66 Site PAPE                                                                                                                                                           |    |
| Figure 3.1-5. The Asbury Avenue Site PAPE                                                                                                                                                      | 51 |
| Figure 3.1-6. The Arthur Kill Road Site PAPE                                                                                                                                                   |    |
| Figure 3.1-7. The River Road Site PAPE                                                                                                                                                         |    |
| Figure 3.1-8. The Sunset Industrial Park PAPE                                                                                                                                                  | 57 |
| Figure 5.2-1. Aboveground Historic Properties in the Lanes Pond Road Site PAPE                                                                                                                 | 69 |
| Figure 5.2-2. Aboveground Historic Properties in the Randolph Road Site PAPE                                                                                                                   | 70 |
| Figure 5.2-3. Aboveground Historic Properties in the Brook Road Site PAPE                                                                                                                      | 71 |
| Figure 5.2-4. Aboveground Historic Properties in the Route 66 Site PAPE                                                                                                                        | 73 |
| Figure 5.2-5. Aboveground Historic Properties in the Asbury Avenue Site PAPE                                                                                                                   | 74 |
| Figure 5.2-6. Aboveground Historic Properties in the Arthur Kill Road Site PAPE                                                                                                                | 76 |
| Figure 5.2-7. Aboveground Historic Properties in the River Road Site PAPE                                                                                                                      | 78 |
| Figure 5.2-8. Aboveground Historic Properties in the Sunset Industrial Park Site PAPE                                                                                                          |    |

Figure 1.5-1. New Jersey Substation/Converter Station Sites

Additionally, Atlantic Shores has identified three optional locations (see Table 1.5-2) for an HVAC onshore substation and/or HVDC converter station in New York, two of which have been identified for the Fresh Kills/Goethals Onshore Interconnection Cable Route options and one which has been identified for the Gowanus Onshore Interconnection Cable Route options. Both Fresh Kills/Goethals site options are located on land parcels that have experienced significant development and/or disturbance. The Sunset Industrial Park site option would consist of a substation and/or converter station within the highly developed waterfront area of the Upper New York Bay near the South Brooklyn Marine Terminal (see Figure 1.5-2).