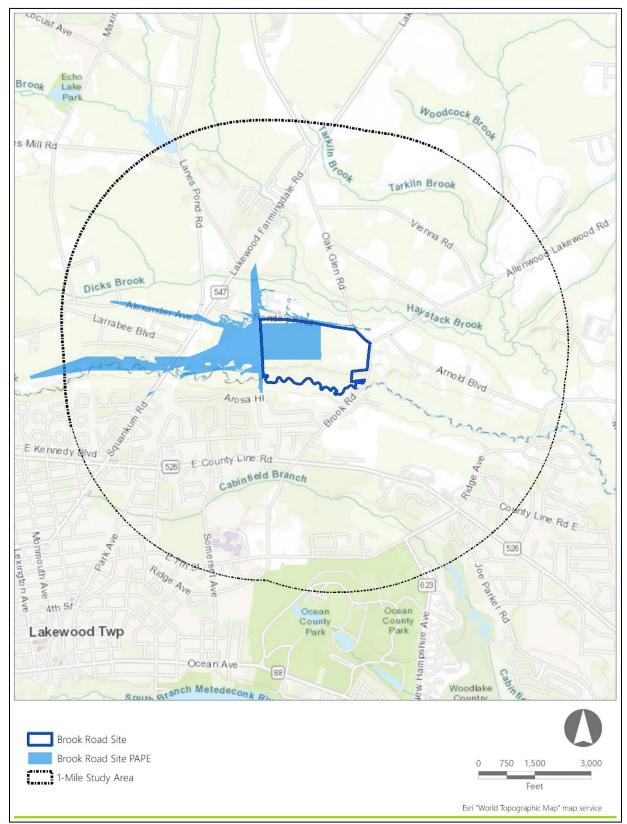

| Figure 2.2-3. Overview of the new and active construction occurring at Sunset Industria<br>Substation and/or Converter Station Site, from public right-of-way on 19 <sup>th</sup> Street. View |    |
|------------------------------------------------------------------------------------------------------------------------------------------------------------------------------------------------|----|
| Figure 3.1-1. The Lanes Pond Road Site PAPE                                                                                                                                                    | 43 |
| Figure 3.1-3. The Randolph Road Site PAPE                                                                                                                                                      | 45 |
| Figure 3.1-2. The Brook Road Site PAPE                                                                                                                                                         | 47 |
| Figure 3.1-4. The Route 66 Site PAPE                                                                                                                                                           |    |
| Figure 3.1-5. The Asbury Avenue Site PAPE                                                                                                                                                      | 51 |
| Figure 3.1-6. The Arthur Kill Road Site PAPE                                                                                                                                                   |    |
| Figure 3.1-7. The River Road Site PAPE                                                                                                                                                         |    |
| Figure 3.1-8. The Sunset Industrial Park PAPE                                                                                                                                                  | 57 |
| Figure 5.2-1. Aboveground Historic Properties in the Lanes Pond Road Site PAPE                                                                                                                 | 69 |
| Figure 5.2-2. Aboveground Historic Properties in the Randolph Road Site PAPE                                                                                                                   | 70 |
| Figure 5.2-3. Aboveground Historic Properties in the Brook Road Site PAPE                                                                                                                      | 71 |
| Figure 5.2-4. Aboveground Historic Properties in the Route 66 Site PAPE                                                                                                                        | 73 |
| Figure 5.2-5. Aboveground Historic Properties in the Asbury Avenue Site PAPE                                                                                                                   | 74 |
| Figure 5.2-6. Aboveground Historic Properties in the Arthur Kill Road Site PAPE                                                                                                                | 76 |
| Figure 5.2-7. Aboveground Historic Properties in the River Road Site PAPE                                                                                                                      | 78 |
| Figure 5.2-8. Aboveground Historic Properties in the Sunset Industrial Park Site PAPE                                                                                                          |    |

| Site                                           | Municipality<br>and County                 | Size<br>(Acres) | Description                                                                                                                                                                                                                                                                                                                                                                                                           |
|------------------------------------------------|--------------------------------------------|-----------------|-----------------------------------------------------------------------------------------------------------------------------------------------------------------------------------------------------------------------------------------------------------------------------------------------------------------------------------------------------------------------------------------------------------------------|
| Lanes Pond<br>Road Site<br>(Larrabee)          | Howell<br>Township,<br>Monmouth<br>County  | 16.3            | The Lanes Pond Road Site, currently consisting of managed<br>agricultural land and mixed forest, is an approximately 16.3-acre<br>parcel north-northwest of the existing Larrabee Substation. It is<br>bordered by Lanes Pond Road to the west, Miller Road to the<br>north, the New Jersey Southern rail corridor to the east, and a<br>residence to the south.                                                      |
| Randolph<br>Road Site<br>(Larrabee)            | Howell<br>Township,<br>Monmouth<br>County  | 24.7            | The Randolph Road Site, currently occupied by building<br>associated with the Arnold Steel Company, is an approximately<br>24.7-acre parcel northeast of the existing Larrabee Substation.<br>It is bordered by Randolph Road to the south, and an existing<br>transmission line corridor to the west, Dicks Brook and mixed<br>forests to the north, and a mix of forest and residential<br>development to the east. |
| Brook Road<br>Substation<br>Site<br>(Larrabee) | Howell<br>Township,<br>Monmouth<br>County  | 99.4            | The Brook Road Substation Site, currently a vacant wooded lot,<br>is an approximately 99.4-acre parcel. It is bordered by the<br>existing Larrabee Substation to the west, Randolph Road to the<br>north, Oak Glen Road and Brook Road to the east, and to the<br>south by the North Branch of the Metedeconk River which<br>makes up the Monmouth/Ocean County line.                                                 |
| Route 66                                       | Neptune<br>Township,<br>Monmouth<br>County | 35.1            | The Route 66 Site is located on the corner of State Route 66 and<br>Green Grove Road in Neptune Township. This former insurance<br>office campus consists primarily of large parking areas,<br>approximately 2 acres of vacant building coverage, and about                                                                                                                                                           |