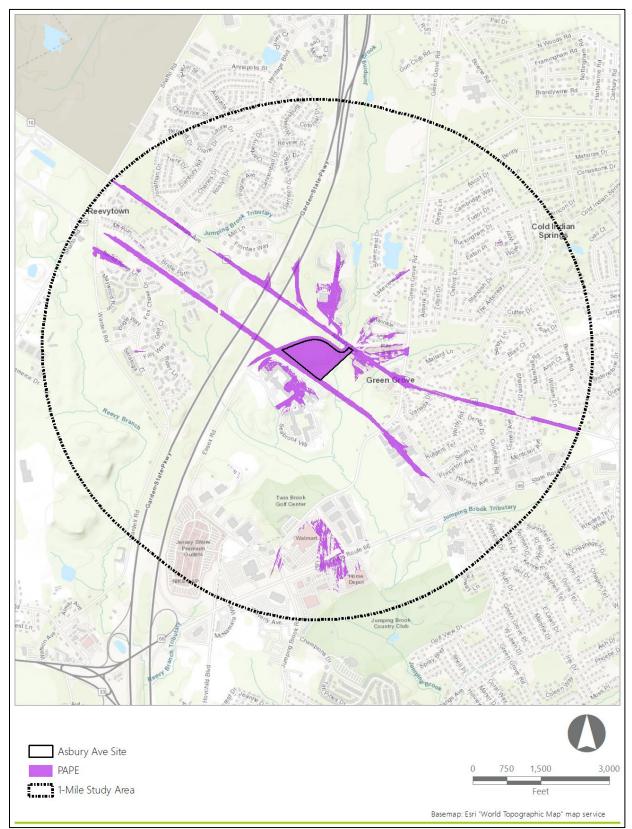

| Figure 2.2-3. Overview of the new and active construction occurring at Sunset Industria<br>Substation and/or Converter Station Site, from public right-of-way on 19 <sup>th</sup> Street. View |    |
|------------------------------------------------------------------------------------------------------------------------------------------------------------------------------------------------|----|
| Figure 3.1-1. The Lanes Pond Road Site PAPE                                                                                                                                                    | 43 |
| Figure 3.1-3. The Randolph Road Site PAPE                                                                                                                                                      | 45 |
| Figure 3.1-2. The Brook Road Site PAPE                                                                                                                                                         | 47 |
| Figure 3.1-4. The Route 66 Site PAPE                                                                                                                                                           |    |
| Figure 3.1-5. The Asbury Avenue Site PAPE                                                                                                                                                      | 51 |
| Figure 3.1-6. The Arthur Kill Road Site PAPE                                                                                                                                                   |    |
| Figure 3.1-7. The River Road Site PAPE                                                                                                                                                         |    |
| Figure 3.1-8. The Sunset Industrial Park PAPE                                                                                                                                                  | 57 |
| Figure 5.2-1. Aboveground Historic Properties in the Lanes Pond Road Site PAPE                                                                                                                 | 69 |
| Figure 5.2-2. Aboveground Historic Properties in the Randolph Road Site PAPE                                                                                                                   | 70 |
| Figure 5.2-3. Aboveground Historic Properties in the Brook Road Site PAPE                                                                                                                      | 71 |
| Figure 5.2-4. Aboveground Historic Properties in the Route 66 Site PAPE                                                                                                                        | 73 |
| Figure 5.2-5. Aboveground Historic Properties in the Asbury Avenue Site PAPE                                                                                                                   | 74 |
| Figure 5.2-6. Aboveground Historic Properties in the Arthur Kill Road Site PAPE                                                                                                                | 76 |
| Figure 5.2-7. Aboveground Historic Properties in the River Road Site PAPE                                                                                                                      | 78 |
| Figure 5.2-8. Aboveground Historic Properties in the Sunset Industrial Park Site PAPE                                                                                                          |    |

| Site             | Municipality<br>and County                     | Size<br>(Acres) | Description                                                                                                                                                                                                                                                                                                                  |
|------------------|------------------------------------------------|-----------------|------------------------------------------------------------------------------------------------------------------------------------------------------------------------------------------------------------------------------------------------------------------------------------------------------------------------------|
|                  |                                                |                 | 18 acres of forested land. The site is bounded by Route 66 to<br>the south, Green Grove Road to the east, and commercial<br>properties to the north and west.                                                                                                                                                                |
| Asbury<br>Avenue | Tinton Falls<br>Borough,<br>Monmouth<br>County | 15.7            | The Asbury Avenue Site is located east of the Garden State<br>Parkway and southwest of Asbury Avenue in Tinton Falls. The<br>site is currently completely forested, and a large senior living<br>campus is situated to the southwest of the site, on the opposite<br>side of an existing high voltage transmission line ROW. |