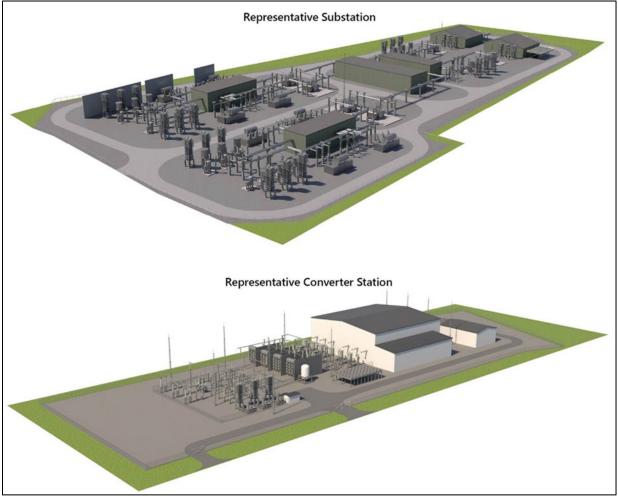

#### LIST OF FIGURES

| Figure 1.4-1. WTA Location and WTG and OSS Layout                                                                                                                             |
|-------------------------------------------------------------------------------------------------------------------------------------------------------------------------------|
| Figure 1.4-2. Diagram of the Wind Turbine Generator9                                                                                                                          |
| Figure 1.4-3. Diagram of the Offshore Substation9                                                                                                                             |
| Figure 1.4-4. Representative Met Tower Schematic11                                                                                                                            |
| Figure 1.5-1. New Jersey Substation/Converter Station Sites14                                                                                                                 |
| Figure 1.5-2. New York Substation/Converter Station Sites16                                                                                                                   |
| Figure 1.5-3. Typical Rendering of a Representative Converter Station/Substation                                                                                              |
| Figure 2.1-1. Overview of the Proposed Larrabee Onshore Substation/Converter Station Locations                                                                                |
| Figure 2.1-2. Overview of the Proposed Atlantic Substation/Converter Station Locations                                                                                        |
| Figure 2.1-2. Lanes Pond Road Site overview. The view from Lanes Pond Road showing the agricultural hay field. View to the east                                               |
| Figure 2.1-3. The Randolph Road option overview. View of the steel fabricator facility from Randolph Road.<br>View to the north                                               |
| Figure 2.1-4. View of the adjacent transmission line and the Material Transport Group, the topsoil distributer, on Randolph Road. View to the south                           |
| Figure 2.1-5. Brook Road option overview. The view of the wooded parcel from Randolph Road. View to the south                                                                 |
| Figure 2.1-7. Overview of the proposed Route 66 Site on vacant commercial/office building grounds with associated parking lots. View to the southwest                         |
| Figure 2.1-8. Overview of the proposed Route 66 Site on vacant commercial/office building grounds with associated parking lots. View to the south                             |
| Figure 2.1-9. Overview of the proposed Asbury Avenue Site in undeveloped woodland with scrub brush understory. View to the south                                              |
| Figure 2.2-1. Overview of the Proposed Freshkills/Goethal and Gowanus Locations                                                                                               |
| Figure 2.2-2. Overview of the Proposed Sunset Industrial Park Location                                                                                                        |
| Figure 2.2-3. Overview of the potential Arthur Kill Road Substation and/or Converter Site at the Western Staten Island Substation entrance (no access). View to the northwest |
| Figure 2.2-2. Overview of the existing Goethals Substation POI near the potential River Road Substation and/or Converter Station. View to the northeast                       |

Atlantic Shores is considering a total of eight HVAC onshore substation and/or HVDC converter station sites in New Jersey and/or New York. This component of the Project will result in visible infrastructure during the long-term operational phase of the Project. Atlantic Shores has identified five optional locations for an HVAC onshore substations and/or HVDC converter stations in New Jersey (see Figure 1.5-1), three of which have been identified for the Larrabee Onshore Interconnection Cable Route Options and two of which have been identified for the Atlantic Onshore Interconnection Cable Route Options (see COP Section 4.9). A description of the New Jersey onshore substation and/or HVDC converter station sites is provided in Table 1.5-1.