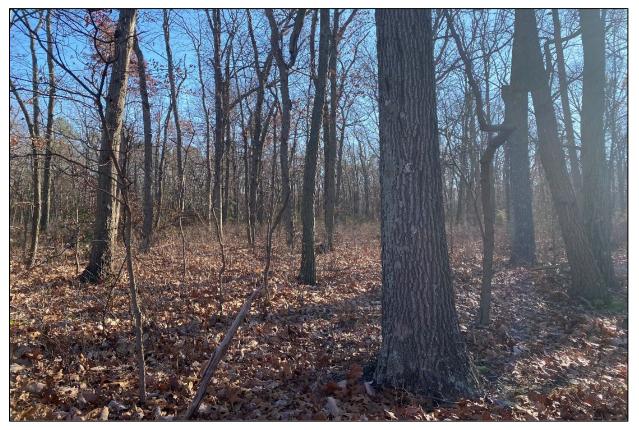

| Site             | Municipality<br>and County                     | Size<br>(Acres) | Description                                                                                                                                                                                                                                                                                                                  |
|------------------|------------------------------------------------|-----------------|------------------------------------------------------------------------------------------------------------------------------------------------------------------------------------------------------------------------------------------------------------------------------------------------------------------------------|
|                  |                                                |                 | 18 acres of forested land. The site is bounded by Route 66 to<br>the south, Green Grove Road to the east, and commercial<br>properties to the north and west.                                                                                                                                                                |
| Asbury<br>Avenue | Tinton Falls<br>Borough,<br>Monmouth<br>County | 15.7            | The Asbury Avenue Site is located east of the Garden State<br>Parkway and southwest of Asbury Avenue in Tinton Falls. The<br>site is currently completely forested, and a large senior living<br>campus is situated to the southwest of the site, on the opposite<br>side of an existing high voltage transmission line ROW. |