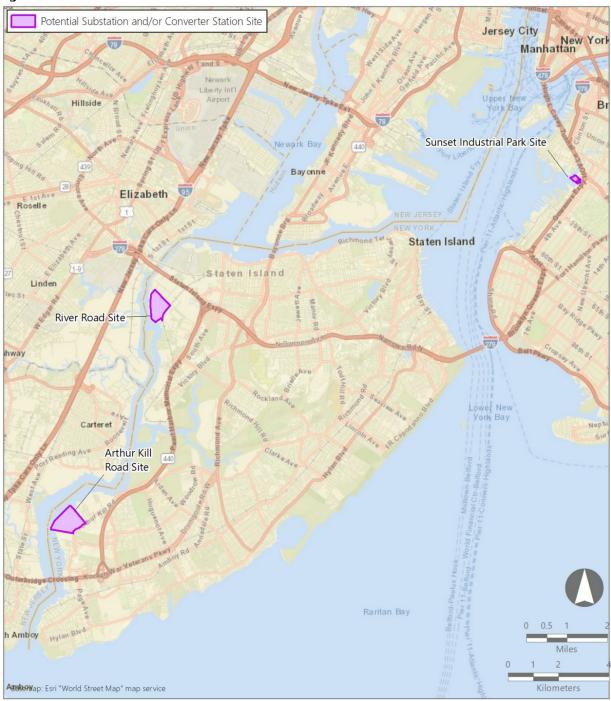

Figure 1.5-1. New Jersey Substation/Converter Station Sites

Additionally, Atlantic Shores has identified three optional locations (see Table 1.5-2) for an HVAC onshore substation and/or HVDC converter station in New York, two of which have been identified for the Fresh Kills/Goethals Onshore Interconnection Cable Route options and one which has been identified for the Gowanus Onshore Interconnection Cable Route options. Both Fresh Kills/Goethals site options are located on land parcels that have experienced significant development and/or disturbance. The Sunset Industrial Park site option would consist of a substation and/or converter station within the highly developed waterfront area of the Upper New York Bay near the South Brooklyn Marine Terminal (see Figure 1.5-2).