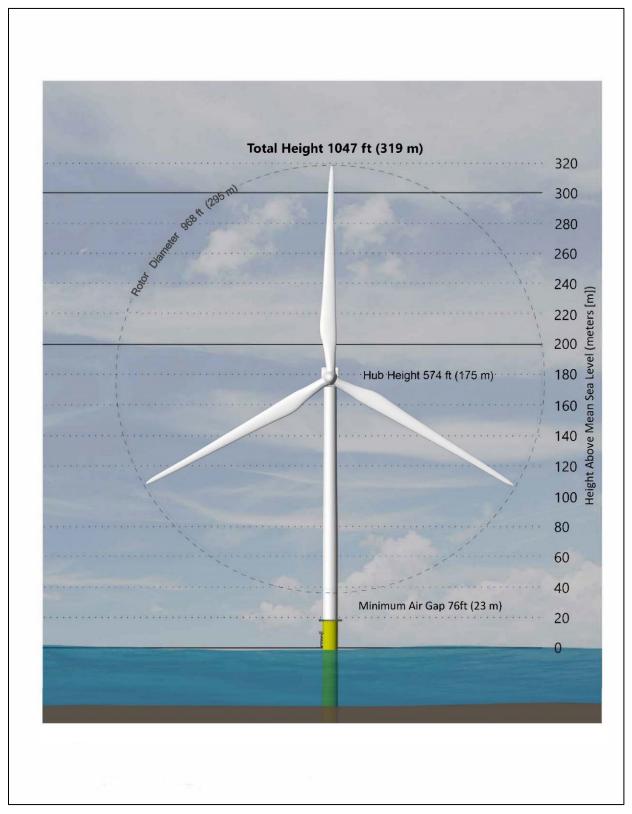

represented by a 20-plus megawatt (MW) WTG, with a rotor diameter of 967.8 ft (295 m), a hub height of 574.1 feet (ft; 175 meters [m]), and a total height of 1046.6 ft (319 m) above mean sea level ([AMSL] 1048.8 above mean lower low water [MLLW]) with a blade in the upright position (see Figure 1.4-2 and Table 1.4-1). WTGs and OSSs will be aligned in a uniform grid with rows in an east-northeast to west-southwest orientation spaced 1.0 nautical mile (nm) (1.15 mi; 1.9 km) apart, and rows in a north to south orientation spaced 0.6 nm (0.69 mi; 1.1 km) apart (see Figure 1.4-1). The HRVEA also considers the smallest proposed substation. This is considered the MDS because a total of eight OSSs would be required under this scenario, as opposed to larger options which would require three to four units to serve the same function. The eight proposed OSSs will be located between the turbines on an east to west axis. Figure 1.4-1 illustrates the layout considered. Each "small" OSS measures approximately 98.4 ft (30 m) wide, 131.2 ft (40 m) long, and 98.4 ft (30 m) high. Considering the foundation, the OSSs are expected to reach a maximum height of 172.6 ft (52.6 m). The dimensions of all components represented in this HRVEA are shown in Figures 1.4-2 and 1.4-3, and Tables 1.4-1 and 1.4-2.

#### Table 1.4-1. WTG Dimensions

| WTG Component/Parameter                       | Maximum WTG                                          |
|-----------------------------------------------|------------------------------------------------------|
| Turbine Height (AMSL)                         | 1046.6 ft (319 m)                                    |
| Hub Height (AMSL)                             | 574.1 ft (175 m)                                     |
| Air Gap (AMSL) to the Bottom of the Blade Tip | 78.0 ft (23.8 m)                                     |
| Base (tower) Diameter (at the bottom)         | 32.8 ft (10 m)                                       |
| Base (tower) Diameter (at the top)            | 27.9 ft (8.5 m)                                      |
| Nacelle Dimensions (length x width x height)  | 150.9 ft × 65.6 ft × 65.6 ft<br>(46 m × 20 m × 20 m) |
| Blade Length                                  | 479 ft (146 m)                                       |
| Maximum Blade Width                           | 32.8 ft (10 m)                                       |
| Rotor Diameter                                | 967.8 ft (295 m)                                     |

A diagram illustrating the appearance and dimensions of the WTG and OSS evaluated in this study are presented in Figures 1.4-2 and 1.4-3.

A single permanent meteorological (met) tower may be installed within the Lease Area during construction. One location for the met tower is currently under consideration (see Figure 1.4-1). The foundation options for the met tower include all options under consideration for WTG foundations and the construction methodologies are assumed to be the same as those for WTG foundations (see Section 4.2 of the COP). There is sufficient conservatism in the total estimates of seafloor disturbance from WTG foundation installation to account for the impacts from the met tower's installation (see Section 4.11 of the COP). The maximum height of the met tower will not exceed 16.5 ft (5 m) above the hub height of the largest WTG installed. Therefore, it is conservative to assume the maximum height of the met tower will be 590.6 ft (180 m) above MSL. The met tower itself is expected to be composed of square lattice consisting of tubular steel. It will be equipped with a deck estimated to be approximately 50 ft by 50 ft (15 m by 15 m) mounted at approximately the same elevation as the interface between the WTGs and their foundations. A schematic of a representative met tower is provided as Figure 1.4-4.