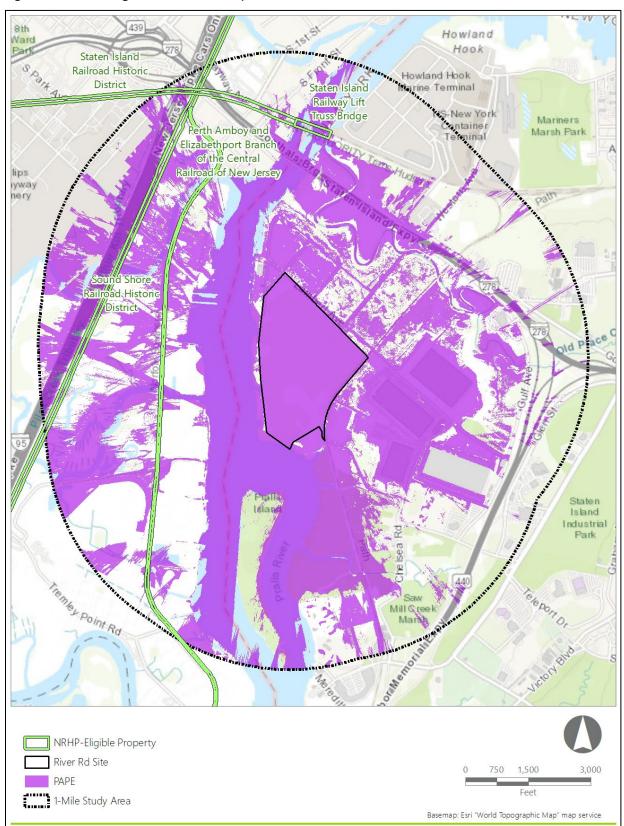

| southwest, Essex Road to the northwest, Asbury Road to the |
|------------------------------------------------------------|
| Northeast, and undeveloped woodland to the southeast.      |

|                                                  | The Arthur Kill Road Site is located on the former Exxon Mobil tank<br>site. The site is an approximately 208-acre parcel that is currently<br>improved with solar panels and a pipeline terminal, currently<br>known as the Kinder Morgan Terminal/Wester State Island<br>Substation. |
|--------------------------------------------------|----------------------------------------------------------------------------------------------------------------------------------------------------------------------------------------------------------------------------------------------------------------------------------------|
|                                                  | The River Road Site is located on an approximately 150-acre parcel that is currently vacant.                                                                                                                                                                                           |
|                                                  | The Sunset Industrial Park Site is located on an approximately 15.25-acre parcel currently occupied by paved lots and multiple businesses.                                                                                                                                             |
| USGS 7.5-Minute Quadrangles:                     | Long Branch, NJ, Asbury Park, NJ, Asbury Park OE E, NJ,<br>Farmingdale, NJ, Lakewood, NJ, Point Pleasant, NJ, Atlantic City,<br>NJ, Oceanville, NJ, Arthur Kill, NY, Coney Island, NY                                                                                                  |
| Preliminary Area of Potential Effects:           | The area within a 1-mile (1.6 km) radius of each of the proposed facilities with potential onshore component visibility (based on a viewshed analysis)                                                                                                                                 |
| Historic Resources Effects Analysis<br>Overview: | Twenty-one aboveground historic properties are located within<br>the PAPEs. No adverse effects are anticipated by the construction<br>and operation of the proposed Onshore Facilities.                                                                                                |
| Report Authors:                                  | Grant Johnson, Laura Mancuso                                                                                                                                                                                                                                                           |
| Date of Report:                                  | March 2024                                                                                                                                                                                                                                                                             |

| Figure 2.2-3. Overview of the new and active construction occurring at Sunset Industria<br>Substation and/or Converter Station Site, from public right-of-way on 19 <sup>th</sup> Street. View |    |
|------------------------------------------------------------------------------------------------------------------------------------------------------------------------------------------------|----|
| Figure 3.1-1. The Lanes Pond Road Site PAPE                                                                                                                                                    | 43 |
| Figure 3.1-3. The Randolph Road Site PAPE                                                                                                                                                      | 45 |
| Figure 3.1-2. The Brook Road Site PAPE                                                                                                                                                         | 47 |
| Figure 3.1-4. The Route 66 Site PAPE                                                                                                                                                           |    |
| Figure 3.1-5. The Asbury Avenue Site PAPE                                                                                                                                                      | 51 |
| Figure 3.1-6. The Arthur Kill Road Site PAPE                                                                                                                                                   |    |
| Figure 3.1-7. The River Road Site PAPE                                                                                                                                                         |    |
| Figure 3.1-8. The Sunset Industrial Park PAPE                                                                                                                                                  | 57 |
| Figure 5.2-1. Aboveground Historic Properties in the Lanes Pond Road Site PAPE                                                                                                                 | 69 |
| Figure 5.2-2. Aboveground Historic Properties in the Randolph Road Site PAPE                                                                                                                   | 70 |
| Figure 5.2-3. Aboveground Historic Properties in the Brook Road Site PAPE                                                                                                                      | 71 |
| Figure 5.2-4. Aboveground Historic Properties in the Route 66 Site PAPE                                                                                                                        | 73 |
| Figure 5.2-5. Aboveground Historic Properties in the Asbury Avenue Site PAPE                                                                                                                   | 74 |
| Figure 5.2-6. Aboveground Historic Properties in the Arthur Kill Road Site PAPE                                                                                                                | 76 |
| Figure 5.2-7. Aboveground Historic Properties in the River Road Site PAPE                                                                                                                      | 78 |
| Figure 5.2-8. Aboveground Historic Properties in the Sunset Industrial Park Site PAPE                                                                                                          |    |