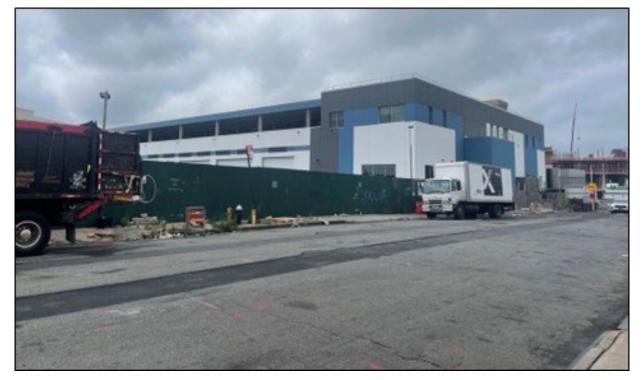

Figure 1.5-1. New Jersey Substation/Converter Station Sites

Additionally, Atlantic Shores has identified three optional locations (see Table 1.5-2) for an HVAC onshore substation and/or HVDC converter station in New York, two of which have been identified for the Fresh Kills/Goethals Onshore Interconnection Cable Route options and one which has been identified for the Gowanus Onshore Interconnection Cable Route options. Both Fresh Kills/Goethals site options are located on land parcels that have experienced significant development and/or disturbance. The Sunset Industrial Park site option would consist of a substation and/or converter station within the highly developed waterfront area of the Upper New York Bay near the South Brooklyn Marine Terminal (see Figure 1.5-2).