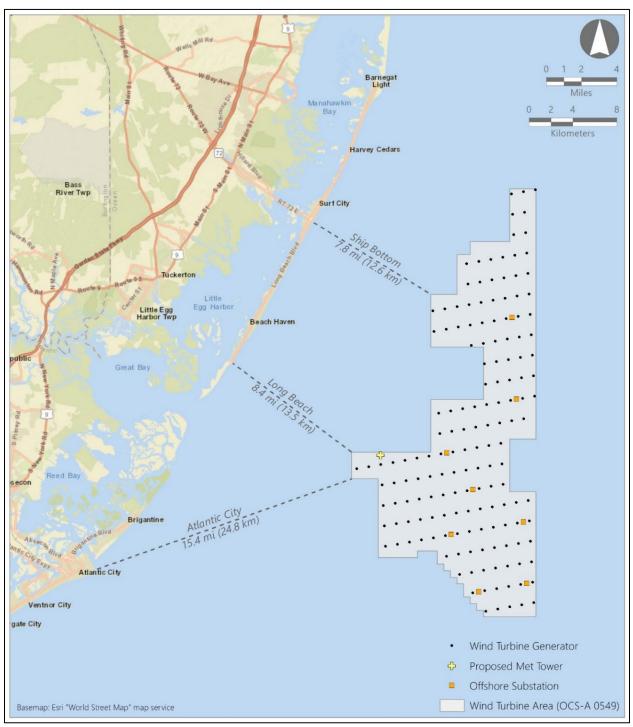

#### 1.3 Project Design Envelope

Atlantic Shores' Lease Area is located on the Outer Continental Shelf (OCS) within the New Jersey Wind Energy Area (NJWEA), which was identified by BOEM as suitable for offshore renewable energy development through a multi-year, public environmental review process. Atlantic Shores' proposed offshore wind energy generation facilities will be located in Lease Area OCS-A 0549, which is 81,129 acres (328.3 square kilometers [km2]) in area (see Figure 1.4-1). Lease Area OCS-A 0549 is located north of and is adjacent to Atlantic Shores' Lease Area OCS-A 0499. At its closest point, the Lease Area is approximately 8 miles (mi) (13.5

#### 1.4 Proposed Project Components – Offshore

The wind turbine generators (WTGs) and offshore substations will be located in the BOEM Renewable Energy Lease Area OCS-A 0549 which covers and area measuring 10.5 miles (mi; 16 kilometers [km]) in an east-west direction and 24 mi (37 km) in a north-south direction, covering approximately 126.8 square miles (mi<sup>2</sup>; 328.3 square kilometers [km<sup>2</sup>]). This area will contain the major visible components of the Project and is referred to as the wind turbine area (WTA or offshore facilities). The WTA is located east of the New Jersey Shoreline generally between Brigantine and Barnegat Light Borough and is approximately 8 mi (13 km) east of Ship Bottom Borough at its closest point to shore (see Figure 1.4-1). In addition, the Project will include inter-array cables and a submarine export cable which will not result in any visible infrastructure and therefore, are only considered in the context of potential visibility and visual impacts resulting during the construction period.