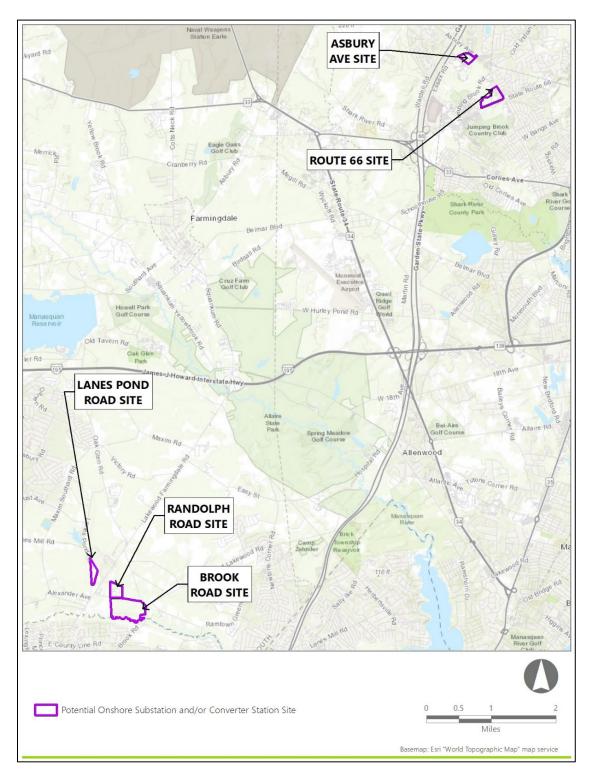

Atlantic Shores is considering a total of eight HVAC onshore substation and/or HVDC converter station sites in New Jersey and/or New York. This component of the Project will result in visible infrastructure during the long-term operational phase of the Project. Atlantic Shores has identified five optional locations for an HVAC onshore substations and/or HVDC converter stations in New Jersey (see Figure 1.5-1), three of which have been identified for the Larrabee Onshore Interconnection Cable Route Options and two of which have been identified for the Atlantic Onshore Interconnection Cable Route Options (see COP Section 4.9). A description of the New Jersey onshore substation and/or HVDC converter station sites is provided in Table 1.5-1.

| Site                                           | Municipality<br>and County                 | Size<br>(Acres) | Description                                                                                                                                                                                                                                                                                                                                                                                                           |
|------------------------------------------------|--------------------------------------------|-----------------|-----------------------------------------------------------------------------------------------------------------------------------------------------------------------------------------------------------------------------------------------------------------------------------------------------------------------------------------------------------------------------------------------------------------------|
| Lanes Pond<br>Road Site<br>(Larrabee)          | Howell<br>Township,<br>Monmouth<br>County  | 16.3            | The Lanes Pond Road Site, currently consisting of managed<br>agricultural land and mixed forest, is an approximately 16.3-acre<br>parcel north-northwest of the existing Larrabee Substation. It is<br>bordered by Lanes Pond Road to the west, Miller Road to the<br>north, the New Jersey Southern rail corridor to the east, and a<br>residence to the south.                                                      |
| Randolph<br>Road Site<br>(Larrabee)            | Howell<br>Township,<br>Monmouth<br>County  | 24.7            | The Randolph Road Site, currently occupied by building<br>associated with the Arnold Steel Company, is an approximately<br>24.7-acre parcel northeast of the existing Larrabee Substation.<br>It is bordered by Randolph Road to the south, and an existing<br>transmission line corridor to the west, Dicks Brook and mixed<br>forests to the north, and a mix of forest and residential<br>development to the east. |
| Brook Road<br>Substation<br>Site<br>(Larrabee) | Howell<br>Township,<br>Monmouth<br>County  | 99.4            | The Brook Road Substation Site, currently a vacant wooded lot,<br>is an approximately 99.4-acre parcel. It is bordered by the<br>existing Larrabee Substation to the west, Randolph Road to the<br>north, Oak Glen Road and Brook Road to the east, and to the<br>south by the North Branch of the Metedeconk River which<br>makes up the Monmouth/Ocean County line.                                                 |
| Route 66                                       | Neptune<br>Township,<br>Monmouth<br>County | 35.1            | The Route 66 Site is located on the corner of State Route 66 and<br>Green Grove Road in Neptune Township. This former insurance<br>office campus consists primarily of large parking areas,<br>approximately 2 acres of vacant building coverage, and about                                                                                                                                                           |

| Site             | Municipality<br>and County                     | Size<br>(Acres) | Description                                                                                                                                                                                                                                                                                                                  |
|------------------|------------------------------------------------|-----------------|------------------------------------------------------------------------------------------------------------------------------------------------------------------------------------------------------------------------------------------------------------------------------------------------------------------------------|
|                  |                                                |                 | 18 acres of forested land. The site is bounded by Route 66 to<br>the south, Green Grove Road to the east, and commercial<br>properties to the north and west.                                                                                                                                                                |
| Asbury<br>Avenue | Tinton Falls<br>Borough,<br>Monmouth<br>County | 15.7            | The Asbury Avenue Site is located east of the Garden State<br>Parkway and southwest of Asbury Avenue in Tinton Falls. The<br>site is currently completely forested, and a large senior living<br>campus is situated to the southwest of the site, on the opposite<br>side of an existing high voltage transmission line ROW. |