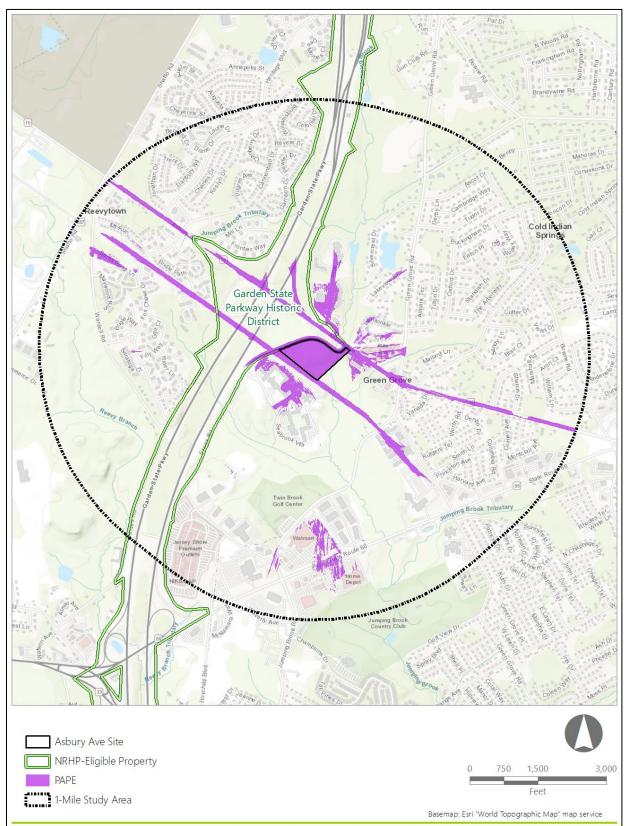

| Site             | Municipality<br>and County                     | Size<br>(Acres) | Description                                                                                                                                                                                                                                                                                                                  |
|------------------|------------------------------------------------|-----------------|------------------------------------------------------------------------------------------------------------------------------------------------------------------------------------------------------------------------------------------------------------------------------------------------------------------------------|
|                  |                                                |                 | 18 acres of forested land. The site is bounded by Route 66 to<br>the south, Green Grove Road to the east, and commercial<br>properties to the north and west.                                                                                                                                                                |
| Asbury<br>Avenue | Tinton Falls<br>Borough,<br>Monmouth<br>County | 15.7            | The Asbury Avenue Site is located east of the Garden State<br>Parkway and southwest of Asbury Avenue in Tinton Falls. The<br>site is currently completely forested, and a large senior living<br>campus is situated to the southwest of the site, on the opposite<br>side of an existing high voltage transmission line ROW. |