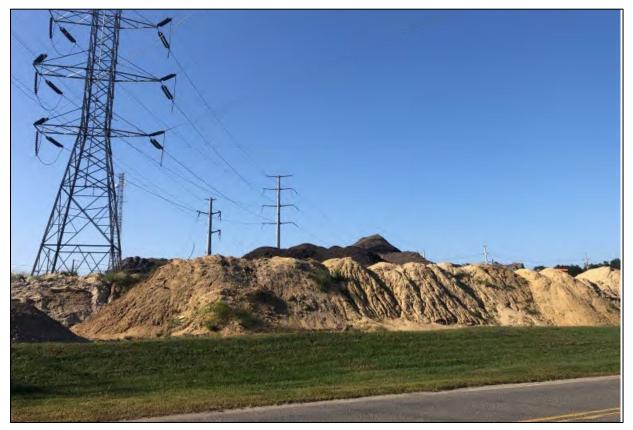

| Site                                           | Municipality<br>and County                 | Size<br>(Acres) | Description                                                                                                                                                                                                                                                                                                                                                                                                           |
|------------------------------------------------|--------------------------------------------|-----------------|-----------------------------------------------------------------------------------------------------------------------------------------------------------------------------------------------------------------------------------------------------------------------------------------------------------------------------------------------------------------------------------------------------------------------|
| Lanes Pond<br>Road Site<br>(Larrabee)          | Howell<br>Township,<br>Monmouth<br>County  | 16.3            | The Lanes Pond Road Site, currently consisting of managed<br>agricultural land and mixed forest, is an approximately 16.3-acre<br>parcel north-northwest of the existing Larrabee Substation. It is<br>bordered by Lanes Pond Road to the west, Miller Road to the<br>north, the New Jersey Southern rail corridor to the east, and a<br>residence to the south.                                                      |
| Randolph<br>Road Site<br>(Larrabee)            | Howell<br>Township,<br>Monmouth<br>County  | 24.7            | The Randolph Road Site, currently occupied by building<br>associated with the Arnold Steel Company, is an approximately<br>24.7-acre parcel northeast of the existing Larrabee Substation.<br>It is bordered by Randolph Road to the south, and an existing<br>transmission line corridor to the west, Dicks Brook and mixed<br>forests to the north, and a mix of forest and residential<br>development to the east. |
| Brook Road<br>Substation<br>Site<br>(Larrabee) | Howell<br>Township,<br>Monmouth<br>County  | 99.4            | The Brook Road Substation Site, currently a vacant wooded lot,<br>is an approximately 99.4-acre parcel. It is bordered by the<br>existing Larrabee Substation to the west, Randolph Road to the<br>north, Oak Glen Road and Brook Road to the east, and to the<br>south by the North Branch of the Metedeconk River which<br>makes up the Monmouth/Ocean County line.                                                 |
| Route 66                                       | Neptune<br>Township,<br>Monmouth<br>County | 35.1            | The Route 66 Site is located on the corner of State Route 66 and<br>Green Grove Road in Neptune Township. This former insurance<br>office campus consists primarily of large parking areas,<br>approximately 2 acres of vacant building coverage, and about                                                                                                                                                           |