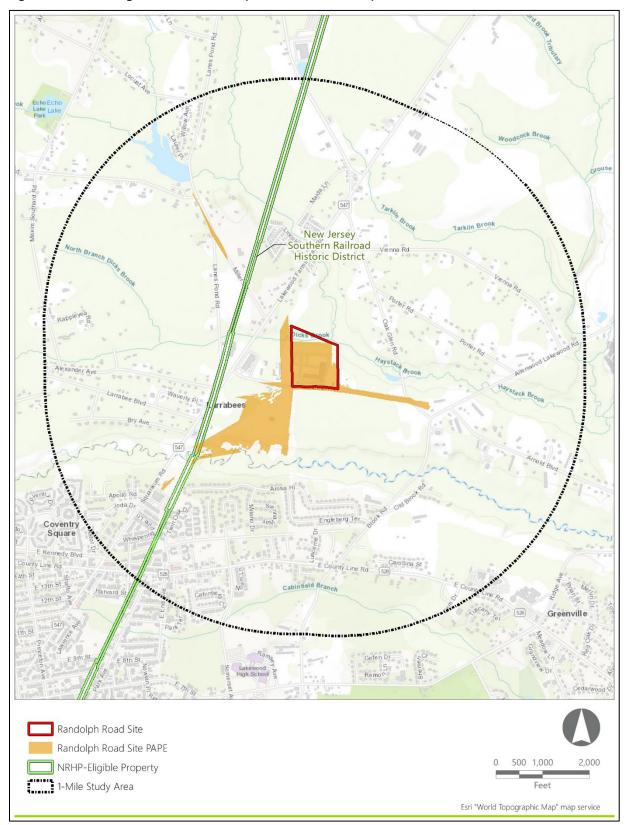

| Site                                           | Municipality<br>and County                 | Size<br>(Acres) | Description                                                                                                                                                                                                                                                                                                                                                                                                           |
|------------------------------------------------|--------------------------------------------|-----------------|-----------------------------------------------------------------------------------------------------------------------------------------------------------------------------------------------------------------------------------------------------------------------------------------------------------------------------------------------------------------------------------------------------------------------|
| Lanes Pond<br>Road Site<br>(Larrabee)          | Howell<br>Township,<br>Monmouth<br>County  | 16.3            | The Lanes Pond Road Site, currently consisting of managed<br>agricultural land and mixed forest, is an approximately 16.3-acre<br>parcel north-northwest of the existing Larrabee Substation. It is<br>bordered by Lanes Pond Road to the west, Miller Road to the<br>north, the New Jersey Southern rail corridor to the east, and a<br>residence to the south.                                                      |
| Randolph<br>Road Site<br>(Larrabee)            | Howell<br>Township,<br>Monmouth<br>County  | 24.7            | The Randolph Road Site, currently occupied by building<br>associated with the Arnold Steel Company, is an approximately<br>24.7-acre parcel northeast of the existing Larrabee Substation.<br>It is bordered by Randolph Road to the south, and an existing<br>transmission line corridor to the west, Dicks Brook and mixed<br>forests to the north, and a mix of forest and residential<br>development to the east. |
| Brook Road<br>Substation<br>Site<br>(Larrabee) | Howell<br>Township,<br>Monmouth<br>County  | 99.4            | The Brook Road Substation Site, currently a vacant wooded lot,<br>is an approximately 99.4-acre parcel. It is bordered by the<br>existing Larrabee Substation to the west, Randolph Road to the<br>north, Oak Glen Road and Brook Road to the east, and to the<br>south by the North Branch of the Metedeconk River which<br>makes up the Monmouth/Ocean County line.                                                 |
| Route 66                                       | Neptune<br>Township,<br>Monmouth<br>County | 35.1            | The Route 66 Site is located on the corner of State Route 66 and<br>Green Grove Road in Neptune Township. This former insurance<br>office campus consists primarily of large parking areas,<br>approximately 2 acres of vacant building coverage, and about                                                                                                                                                           |