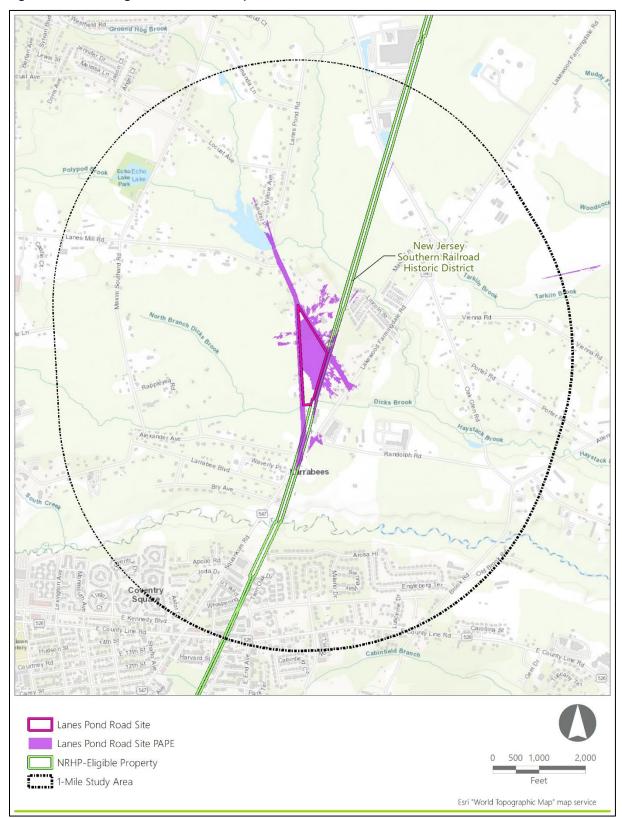

| Figure 2.2-3. Overview of the new and active construction occurring at Sunset Industria<br>Substation and/or Converter Station Site, from public right-of-way on 19 <sup>th</sup> Street. View |    |
|------------------------------------------------------------------------------------------------------------------------------------------------------------------------------------------------|----|
| Figure 3.1-1. The Lanes Pond Road Site PAPE                                                                                                                                                    | 43 |
| Figure 3.1-3. The Randolph Road Site PAPE                                                                                                                                                      | 45 |
| Figure 3.1-2. The Brook Road Site PAPE                                                                                                                                                         | 47 |
| Figure 3.1-4. The Route 66 Site PAPE                                                                                                                                                           |    |
| Figure 3.1-5. The Asbury Avenue Site PAPE                                                                                                                                                      | 51 |
| Figure 3.1-6. The Arthur Kill Road Site PAPE                                                                                                                                                   |    |
| Figure 3.1-7. The River Road Site PAPE                                                                                                                                                         |    |
| Figure 3.1-8. The Sunset Industrial Park PAPE                                                                                                                                                  | 57 |
| Figure 5.2-1. Aboveground Historic Properties in the Lanes Pond Road Site PAPE                                                                                                                 | 69 |
| Figure 5.2-2. Aboveground Historic Properties in the Randolph Road Site PAPE                                                                                                                   | 70 |
| Figure 5.2-3. Aboveground Historic Properties in the Brook Road Site PAPE                                                                                                                      | 71 |
| Figure 5.2-4. Aboveground Historic Properties in the Route 66 Site PAPE                                                                                                                        | 73 |
| Figure 5.2-5. Aboveground Historic Properties in the Asbury Avenue Site PAPE                                                                                                                   | 74 |
| Figure 5.2-6. Aboveground Historic Properties in the Arthur Kill Road Site PAPE                                                                                                                | 76 |
| Figure 5.2-7. Aboveground Historic Properties in the River Road Site PAPE                                                                                                                      | 78 |
| Figure 5.2-8. Aboveground Historic Properties in the Sunset Industrial Park Site PAPE                                                                                                          |    |

| Site                                           | Municipality<br>and County                 | Size<br>(Acres) | Description                                                                                                                                                                                                                                                                                                                                                                                                           |
|------------------------------------------------|--------------------------------------------|-----------------|-----------------------------------------------------------------------------------------------------------------------------------------------------------------------------------------------------------------------------------------------------------------------------------------------------------------------------------------------------------------------------------------------------------------------|
| Lanes Pond<br>Road Site<br>(Larrabee)          | Howell<br>Township,<br>Monmouth<br>County  | 16.3            | The Lanes Pond Road Site, currently consisting of managed<br>agricultural land and mixed forest, is an approximately 16.3-acre<br>parcel north-northwest of the existing Larrabee Substation. It is<br>bordered by Lanes Pond Road to the west, Miller Road to the<br>north, the New Jersey Southern rail corridor to the east, and a<br>residence to the south.                                                      |
| Randolph<br>Road Site<br>(Larrabee)            | Howell<br>Township,<br>Monmouth<br>County  | 24.7            | The Randolph Road Site, currently occupied by building<br>associated with the Arnold Steel Company, is an approximately<br>24.7-acre parcel northeast of the existing Larrabee Substation.<br>It is bordered by Randolph Road to the south, and an existing<br>transmission line corridor to the west, Dicks Brook and mixed<br>forests to the north, and a mix of forest and residential<br>development to the east. |
| Brook Road<br>Substation<br>Site<br>(Larrabee) | Howell<br>Township,<br>Monmouth<br>County  | 99.4            | The Brook Road Substation Site, currently a vacant wooded lot,<br>is an approximately 99.4-acre parcel. It is bordered by the<br>existing Larrabee Substation to the west, Randolph Road to the<br>north, Oak Glen Road and Brook Road to the east, and to the<br>south by the North Branch of the Metedeconk River which<br>makes up the Monmouth/Ocean County line.                                                 |
| Route 66                                       | Neptune<br>Township,<br>Monmouth<br>County | 35.1            | The Route 66 Site is located on the corner of State Route 66 and<br>Green Grove Road in Neptune Township. This former insurance<br>office campus consists primarily of large parking areas,<br>approximately 2 acres of vacant building coverage, and about                                                                                                                                                           |