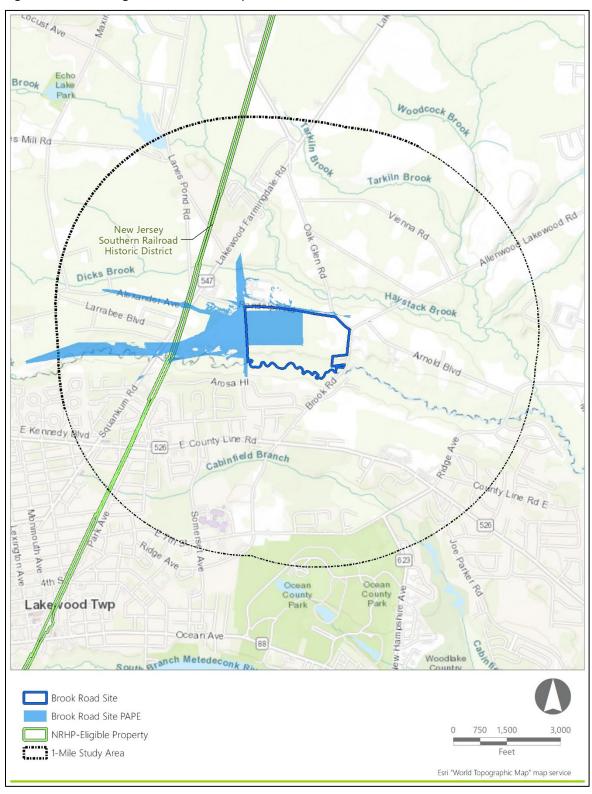

| Site                                           | Municipality<br>and County                 | Size<br>(Acres) | Description                                                                                                                                                                                                                                                                                                                                                                                                           |
|------------------------------------------------|--------------------------------------------|-----------------|-----------------------------------------------------------------------------------------------------------------------------------------------------------------------------------------------------------------------------------------------------------------------------------------------------------------------------------------------------------------------------------------------------------------------|
| Lanes Pond<br>Road Site<br>(Larrabee)          | Howell<br>Township,<br>Monmouth<br>County  | 16.3            | The Lanes Pond Road Site, currently consisting of managed<br>agricultural land and mixed forest, is an approximately 16.3-acre<br>parcel north-northwest of the existing Larrabee Substation. It is<br>bordered by Lanes Pond Road to the west, Miller Road to the<br>north, the New Jersey Southern rail corridor to the east, and a<br>residence to the south.                                                      |
| Randolph<br>Road Site<br>(Larrabee)            | Howell<br>Township,<br>Monmouth<br>County  | 24.7            | The Randolph Road Site, currently occupied by building<br>associated with the Arnold Steel Company, is an approximately<br>24.7-acre parcel northeast of the existing Larrabee Substation.<br>It is bordered by Randolph Road to the south, and an existing<br>transmission line corridor to the west, Dicks Brook and mixed<br>forests to the north, and a mix of forest and residential<br>development to the east. |
| Brook Road<br>Substation<br>Site<br>(Larrabee) | Howell<br>Township,<br>Monmouth<br>County  | 99.4            | The Brook Road Substation Site, currently a vacant wooded lot,<br>is an approximately 99.4-acre parcel. It is bordered by the<br>existing Larrabee Substation to the west, Randolph Road to the<br>north, Oak Glen Road and Brook Road to the east, and to the<br>south by the North Branch of the Metedeconk River which<br>makes up the Monmouth/Ocean County line.                                                 |
| Route 66                                       | Neptune<br>Township,<br>Monmouth<br>County | 35.1            | The Route 66 Site is located on the corner of State Route 66 and<br>Green Grove Road in Neptune Township. This former insurance<br>office campus consists primarily of large parking areas,<br>approximately 2 acres of vacant building coverage, and about                                                                                                                                                           |