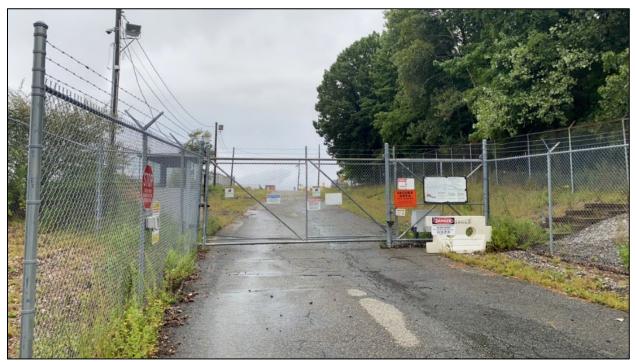

| Site                                           | Municipality<br>and County                 | Size<br>(Acres) | Description                                                                                                                                                                                                                                                                                                                                                                                                           |
|------------------------------------------------|--------------------------------------------|-----------------|-----------------------------------------------------------------------------------------------------------------------------------------------------------------------------------------------------------------------------------------------------------------------------------------------------------------------------------------------------------------------------------------------------------------------|
| Lanes Pond<br>Road Site<br>(Larrabee)          | Howell<br>Township,<br>Monmouth<br>County  | 16.3            | The Lanes Pond Road Site, currently consisting of managed<br>agricultural land and mixed forest, is an approximately 16.3-acre<br>parcel north-northwest of the existing Larrabee Substation. It is<br>bordered by Lanes Pond Road to the west, Miller Road to the<br>north, the New Jersey Southern rail corridor to the east, and a<br>residence to the south.                                                      |
| Randolph<br>Road Site<br>(Larrabee)            | Howell<br>Township,<br>Monmouth<br>County  | 24.7            | The Randolph Road Site, currently occupied by building<br>associated with the Arnold Steel Company, is an approximately<br>24.7-acre parcel northeast of the existing Larrabee Substation.<br>It is bordered by Randolph Road to the south, and an existing<br>transmission line corridor to the west, Dicks Brook and mixed<br>forests to the north, and a mix of forest and residential<br>development to the east. |
| Brook Road<br>Substation<br>Site<br>(Larrabee) | Howell<br>Township,<br>Monmouth<br>County  | 99.4            | The Brook Road Substation Site, currently a vacant wooded lot,<br>is an approximately 99.4-acre parcel. It is bordered by the<br>existing Larrabee Substation to the west, Randolph Road to the<br>north, Oak Glen Road and Brook Road to the east, and to the<br>south by the North Branch of the Metedeconk River which<br>makes up the Monmouth/Ocean County line.                                                 |
| Route 66                                       | Neptune<br>Township,<br>Monmouth<br>County | 35.1            | The Route 66 Site is located on the corner of State Route 66 and<br>Green Grove Road in Neptune Township. This former insurance<br>office campus consists primarily of large parking areas,<br>approximately 2 acres of vacant building coverage, and about                                                                                                                                                           |