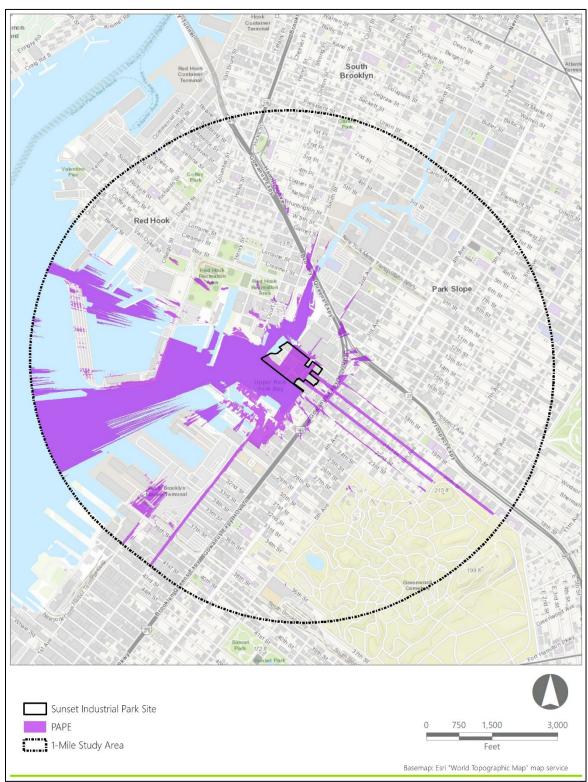

| Figure 2.2-3. Overview of the new and active construction occurring at Sunset Industria<br>Substation and/or Converter Station Site, from public right-of-way on 19 <sup>th</sup> Street. View |    |
|------------------------------------------------------------------------------------------------------------------------------------------------------------------------------------------------|----|
| Figure 3.1-1. The Lanes Pond Road Site PAPE                                                                                                                                                    | 43 |
| Figure 3.1-3. The Randolph Road Site PAPE                                                                                                                                                      | 45 |
| Figure 3.1-2. The Brook Road Site PAPE                                                                                                                                                         | 47 |
| Figure 3.1-4. The Route 66 Site PAPE                                                                                                                                                           |    |
| Figure 3.1-5. The Asbury Avenue Site PAPE                                                                                                                                                      | 51 |
| Figure 3.1-6. The Arthur Kill Road Site PAPE                                                                                                                                                   |    |
| Figure 3.1-7. The River Road Site PAPE                                                                                                                                                         |    |
| Figure 3.1-8. The Sunset Industrial Park PAPE                                                                                                                                                  | 57 |
| Figure 5.2-1. Aboveground Historic Properties in the Lanes Pond Road Site PAPE                                                                                                                 | 69 |
| Figure 5.2-2. Aboveground Historic Properties in the Randolph Road Site PAPE                                                                                                                   | 70 |
| Figure 5.2-3. Aboveground Historic Properties in the Brook Road Site PAPE                                                                                                                      | 71 |
| Figure 5.2-4. Aboveground Historic Properties in the Route 66 Site PAPE                                                                                                                        | 73 |
| Figure 5.2-5. Aboveground Historic Properties in the Asbury Avenue Site PAPE                                                                                                                   | 74 |
| Figure 5.2-6. Aboveground Historic Properties in the Arthur Kill Road Site PAPE                                                                                                                | 76 |
| Figure 5.2-7. Aboveground Historic Properties in the River Road Site PAPE                                                                                                                      | 78 |
| Figure 5.2-8. Aboveground Historic Properties in the Sunset Industrial Park Site PAPE                                                                                                          |    |

Figure 1.5-1. New Jersey Substation/Converter Station Sites

Additionally, Atlantic Shores has identified three optional locations (see Table 1.5-2) for an HVAC onshore substation and/or HVDC converter station in New York, two of which have been identified for the Fresh Kills/Goethals Onshore Interconnection Cable Route options and one which has been identified for the Gowanus Onshore Interconnection Cable Route options. Both Fresh Kills/Goethals site options are located on land parcels that have experienced significant development and/or disturbance. The Sunset Industrial Park site option would consist of a substation and/or converter station within the highly developed waterfront area of the Upper New York Bay near the South Brooklyn Marine Terminal (see Figure 1.5-2).