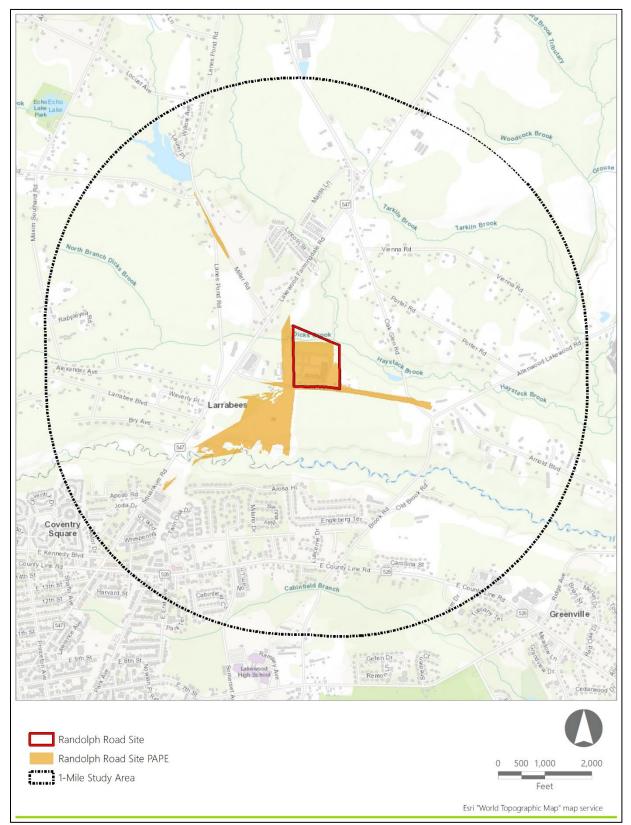

| Figure 2.2-3. Overview of the new and active construction occurring at Sunset Industria<br>Substation and/or Converter Station Site, from public right-of-way on 19 <sup>th</sup> Street. View |    |
|------------------------------------------------------------------------------------------------------------------------------------------------------------------------------------------------|----|
| Figure 3.1-1. The Lanes Pond Road Site PAPE                                                                                                                                                    | 43 |
| Figure 3.1-3. The Randolph Road Site PAPE                                                                                                                                                      | 45 |
| Figure 3.1-2. The Brook Road Site PAPE                                                                                                                                                         | 47 |
| Figure 3.1-4. The Route 66 Site PAPE                                                                                                                                                           |    |
| Figure 3.1-5. The Asbury Avenue Site PAPE                                                                                                                                                      | 51 |
| Figure 3.1-6. The Arthur Kill Road Site PAPE                                                                                                                                                   |    |
| Figure 3.1-7. The River Road Site PAPE                                                                                                                                                         |    |
| Figure 3.1-8. The Sunset Industrial Park PAPE                                                                                                                                                  | 57 |
| Figure 5.2-1. Aboveground Historic Properties in the Lanes Pond Road Site PAPE                                                                                                                 | 69 |
| Figure 5.2-2. Aboveground Historic Properties in the Randolph Road Site PAPE                                                                                                                   | 70 |
| Figure 5.2-3. Aboveground Historic Properties in the Brook Road Site PAPE                                                                                                                      | 71 |
| Figure 5.2-4. Aboveground Historic Properties in the Route 66 Site PAPE                                                                                                                        | 73 |
| Figure 5.2-5. Aboveground Historic Properties in the Asbury Avenue Site PAPE                                                                                                                   | 74 |
| Figure 5.2-6. Aboveground Historic Properties in the Arthur Kill Road Site PAPE                                                                                                                | 76 |
| Figure 5.2-7. Aboveground Historic Properties in the River Road Site PAPE                                                                                                                      | 78 |
| Figure 5.2-8. Aboveground Historic Properties in the Sunset Industrial Park Site PAPE                                                                                                          |    |

| Site                                           | Municipality<br>and County                 | Size<br>(Acres) | Description                                                                                                                                                                                                                                                                                                                                                                                                           |
|------------------------------------------------|--------------------------------------------|-----------------|-----------------------------------------------------------------------------------------------------------------------------------------------------------------------------------------------------------------------------------------------------------------------------------------------------------------------------------------------------------------------------------------------------------------------|
| Lanes Pond<br>Road Site<br>(Larrabee)          | Howell<br>Township,<br>Monmouth<br>County  | 16.3            | The Lanes Pond Road Site, currently consisting of managed<br>agricultural land and mixed forest, is an approximately 16.3-acre<br>parcel north-northwest of the existing Larrabee Substation. It is<br>bordered by Lanes Pond Road to the west, Miller Road to the<br>north, the New Jersey Southern rail corridor to the east, and a<br>residence to the south.                                                      |
| Randolph<br>Road Site<br>(Larrabee)            | Howell<br>Township,<br>Monmouth<br>County  | 24.7            | The Randolph Road Site, currently occupied by building<br>associated with the Arnold Steel Company, is an approximately<br>24.7-acre parcel northeast of the existing Larrabee Substation.<br>It is bordered by Randolph Road to the south, and an existing<br>transmission line corridor to the west, Dicks Brook and mixed<br>forests to the north, and a mix of forest and residential<br>development to the east. |
| Brook Road<br>Substation<br>Site<br>(Larrabee) | Howell<br>Township,<br>Monmouth<br>County  | 99.4            | The Brook Road Substation Site, currently a vacant wooded lot,<br>is an approximately 99.4-acre parcel. It is bordered by the<br>existing Larrabee Substation to the west, Randolph Road to the<br>north, Oak Glen Road and Brook Road to the east, and to the<br>south by the North Branch of the Metedeconk River which<br>makes up the Monmouth/Ocean County line.                                                 |
| Route 66                                       | Neptune<br>Township,<br>Monmouth<br>County | 35.1            | The Route 66 Site is located on the corner of State Route 66 and<br>Green Grove Road in Neptune Township. This former insurance<br>office campus consists primarily of large parking areas,<br>approximately 2 acres of vacant building coverage, and about                                                                                                                                                           |