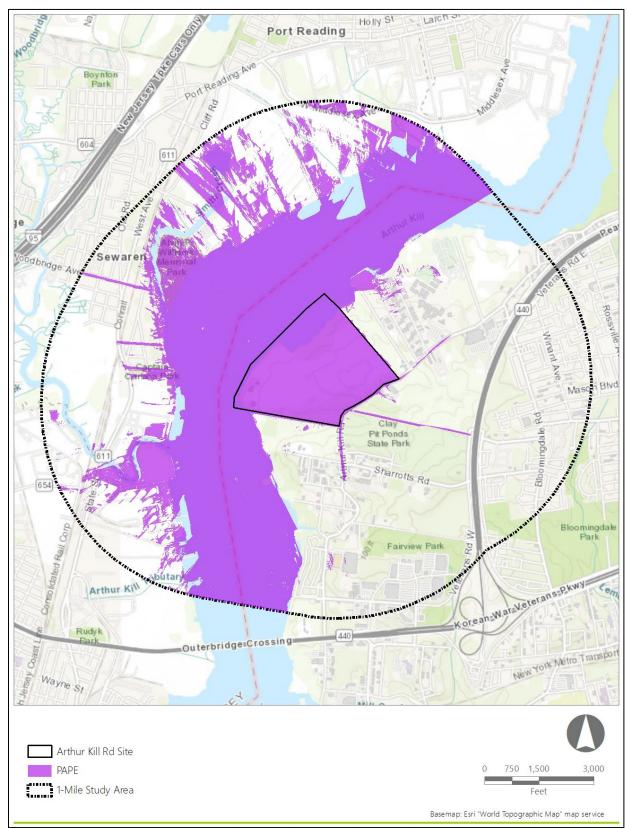

| southwest, Essex Road to the northwest, Asbury Road to the |
|------------------------------------------------------------|
| Northeast, and undeveloped woodland to the southeast.      |

|                                                  | The Arthur Kill Road Site is located on the former Exxon Mobil tank<br>site. The site is an approximately 208-acre parcel that is currently<br>improved with solar panels and a pipeline terminal, currently<br>known as the Kinder Morgan Terminal/Wester State Island<br>Substation. |
|--------------------------------------------------|----------------------------------------------------------------------------------------------------------------------------------------------------------------------------------------------------------------------------------------------------------------------------------------|
|                                                  | The River Road Site is located on an approximately 150-acre parcel that is currently vacant.                                                                                                                                                                                           |
|                                                  | The Sunset Industrial Park Site is located on an approximately 15.25-acre parcel currently occupied by paved lots and multiple businesses.                                                                                                                                             |
| USGS 7.5-Minute Quadrangles:                     | Long Branch, NJ, Asbury Park, NJ, Asbury Park OE E, NJ,<br>Farmingdale, NJ, Lakewood, NJ, Point Pleasant, NJ, Atlantic City,<br>NJ, Oceanville, NJ, Arthur Kill, NY, Coney Island, NY                                                                                                  |
| Preliminary Area of Potential Effects:           | The area within a 1-mile (1.6 km) radius of each of the proposed facilities with potential onshore component visibility (based on a viewshed analysis)                                                                                                                                 |
| Historic Resources Effects Analysis<br>Overview: | Twenty-one aboveground historic properties are located within<br>the PAPEs. No adverse effects are anticipated by the construction<br>and operation of the proposed Onshore Facilities.                                                                                                |
| Report Authors:                                  | Grant Johnson, Laura Mancuso                                                                                                                                                                                                                                                           |
| Date of Report:                                  | March 2024                                                                                                                                                                                                                                                                             |

| Figure 2.2-3. Overview of the new and active construction occurring at Sunset Industria<br>Substation and/or Converter Station Site, from public right-of-way on 19 <sup>th</sup> Street. View |    |
|------------------------------------------------------------------------------------------------------------------------------------------------------------------------------------------------|----|
| Figure 3.1-1. The Lanes Pond Road Site PAPE                                                                                                                                                    | 43 |
| Figure 3.1-3. The Randolph Road Site PAPE                                                                                                                                                      | 45 |
| Figure 3.1-2. The Brook Road Site PAPE                                                                                                                                                         | 47 |
| Figure 3.1-4. The Route 66 Site PAPE                                                                                                                                                           |    |
| Figure 3.1-5. The Asbury Avenue Site PAPE                                                                                                                                                      | 51 |
| Figure 3.1-6. The Arthur Kill Road Site PAPE                                                                                                                                                   |    |
| Figure 3.1-7. The River Road Site PAPE                                                                                                                                                         |    |
| Figure 3.1-8. The Sunset Industrial Park PAPE                                                                                                                                                  | 57 |
| Figure 5.2-1. Aboveground Historic Properties in the Lanes Pond Road Site PAPE                                                                                                                 | 69 |
| Figure 5.2-2. Aboveground Historic Properties in the Randolph Road Site PAPE                                                                                                                   | 70 |
| Figure 5.2-3. Aboveground Historic Properties in the Brook Road Site PAPE                                                                                                                      | 71 |
| Figure 5.2-4. Aboveground Historic Properties in the Route 66 Site PAPE                                                                                                                        | 73 |
| Figure 5.2-5. Aboveground Historic Properties in the Asbury Avenue Site PAPE                                                                                                                   | 74 |
| Figure 5.2-6. Aboveground Historic Properties in the Arthur Kill Road Site PAPE                                                                                                                | 76 |
| Figure 5.2-7. Aboveground Historic Properties in the River Road Site PAPE                                                                                                                      | 78 |
| Figure 5.2-8. Aboveground Historic Properties in the Sunset Industrial Park Site PAPE                                                                                                          |    |