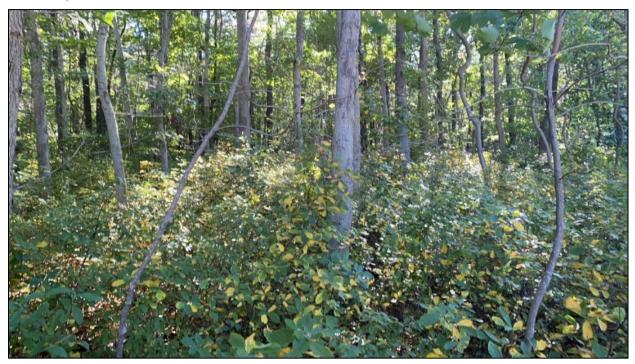

| Site             | Municipality<br>and County                     | Size<br>(Acres) | Description                                                                                                                                                                                                                                                                                                                  |
|------------------|------------------------------------------------|-----------------|------------------------------------------------------------------------------------------------------------------------------------------------------------------------------------------------------------------------------------------------------------------------------------------------------------------------------|
|                  |                                                |                 | 18 acres of forested land. The site is bounded by Route 66 to<br>the south, Green Grove Road to the east, and commercial<br>properties to the north and west.                                                                                                                                                                |
| Asbury<br>Avenue | Tinton Falls<br>Borough,<br>Monmouth<br>County | 15.7            | The Asbury Avenue Site is located east of the Garden State<br>Parkway and southwest of Asbury Avenue in Tinton Falls. The<br>site is currently completely forested, and a large senior living<br>campus is situated to the southwest of the site, on the opposite<br>side of an existing high voltage transmission line ROW. |