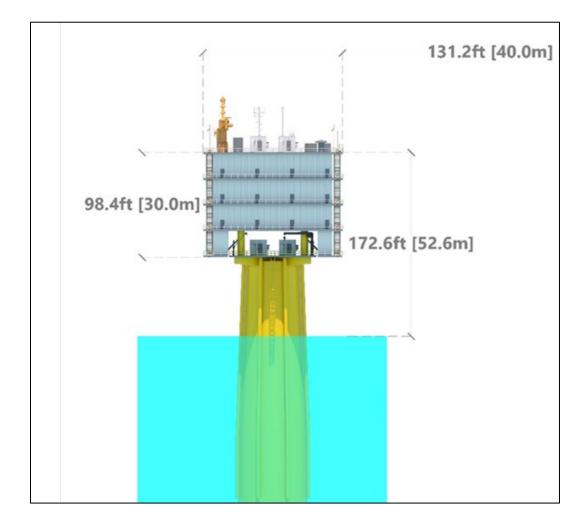

represented by a 20-plus megawatt (MW) WTG, with a rotor diameter of 967.8 ft (295 m), a hub height of 574.1 feet (ft; 175 meters [m]), and a total height of 1046.6 ft (319 m) above mean sea level ([AMSL] 1048.8 above mean lower low water [MLLW]) with a blade in the upright position (see Figure 1.4-2 and Table 1.4-1). WTGs and OSSs will be aligned in a uniform grid with rows in an east-northeast to west-southwest orientation spaced 1.0 nautical mile (nm) (1.15 mi; 1.9 km) apart, and rows in a north to south orientation spaced 0.6 nm (0.69 mi; 1.1 km) apart (see Figure 1.4-1). The HRVEA also considers the smallest proposed substation. This is considered the MDS because a total of eight OSSs would be required under this scenario, as opposed to larger options which would require three to four units to serve the same function. The eight proposed OSSs will be located between the turbines on an east to west axis. Figure 1.4-1 illustrates the layout considered. Each "small" OSS measures approximately 98.4 ft (30 m) wide, 131.2 ft (40 m) long, and 98.4 ft (30 m) high. Considering the foundation, the OSSs are expected to reach a maximum height of 172.6 ft (52.6 m). The dimensions of all components represented in this HRVEA are shown in Figures 1.4-2 and 1.4-3, and Tables 1.4-1 and 1.4-2.

#### Table 1.4-2. OSS Dimensions

| ~400 MW Small OSS (HVAC) | Height Above Mean Sea Level (MSL) |
|--------------------------|-----------------------------------|
| Top Side Length          | 131.2 ft (40 m)                   |
| Top Side Width           | 98.4 ft (30 m)                    |
| Top Side Height          | 98.4 ft (30 m)                    |
| Foundation Diameter      | 39.4 ft (12 m)                    |
| Foundation Height        | 74.1 ft (22.6 m)                  |
| Total Height             | 172.6 ft (52.6 m)                 |