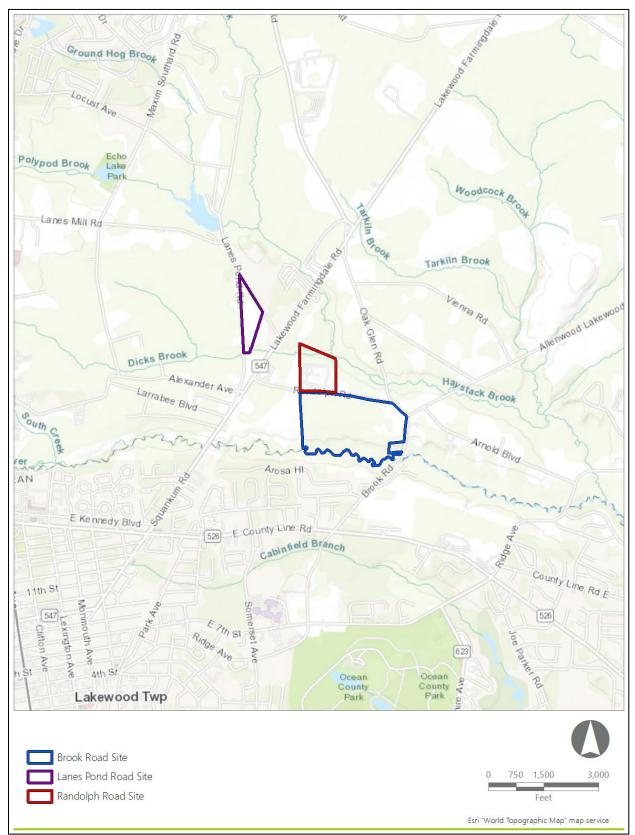

# March 2024

**Note:** At the time of the initial development of this report, development of a substation and/or converter station at the Brook Road Site in Howell Township, New Jersey was considered. The Brook Road site is now expected to be prepared and developed as part of the State of New Jersey Board of Public Utility (BPU) State Agreement Approach 1.0 (SAA)1 to support the delivery of offshore wind energy onshore. In collaboration with the regional gird operator PJM Interconnection (PJM) NJBPU conducted a study that examined whether an integrated suite of open access transmission facilities designated to support the delivery of offshore wind energy onshore could best facilitate meeting New Jersey's expanded offshore wind goals. Under the SAA 1.0 Award all permitting for site preparation activities, including construction activities to provide a "fit for purpose" site, for an associated substation and/or converter station will be the responsibility of the BPU's SAA-awardee at the Brook Road Site. Therefore, impacts associated with site preparation have not been considered as part of the Project Design Envelope (PDE) of the Project. Discussion of the site has been retained as part of the study area in this report to demonstrate the completeness of Atlantic Shores' multi-year development efforts.

#### MANAGEMENT SUMMARY

| Involved State/Federal Agencies:                               | Bureau of Ocean Energy Management<br>New Jersey State Historic Preservation Office<br>New Jersey Department of Environmental Protection                                                                                                                                                                                                                                                                                                                                 |
|----------------------------------------------------------------|-------------------------------------------------------------------------------------------------------------------------------------------------------------------------------------------------------------------------------------------------------------------------------------------------------------------------------------------------------------------------------------------------------------------------------------------------------------------------|
| Phase of Survey:                                               | Historic Resources Effects Assessment                                                                                                                                                                                                                                                                                                                                                                                                                                   |
| Location Information:                                          | Boroughs of Manasquan, Sea Girt, and Brielle, Townships of<br>Howell, Wall, Monmouth County, New Jersey. Townships of Brick<br>and Lakewood, Ocean County, New Jersey.                                                                                                                                                                                                                                                                                                  |
|                                                                | City of Asbury Park, Townships of Neptune and Colts Neck,<br>Borough of Tinton Falls, Monmouth County, New Jersey                                                                                                                                                                                                                                                                                                                                                       |
|                                                                | Borough of Brooklyn, Kings County, New York and Borough of Staten Island, Richmond County, New York.                                                                                                                                                                                                                                                                                                                                                                    |
| Proposed Onshore Substation<br>and/or Converter Station sites: | The Lanes Pond Road Site is an approximately 16.3-acre (6.6-ha) parcel consisting of agricultural fields and wooded areas south of the intersection of Miller Road and Lanes Pond Road in Howell Township, New Jersey.                                                                                                                                                                                                                                                  |
|                                                                | The Brook Road Site is an approximately 99.4-acre (40.2-ha) combination of two parcels consisting primarily of forested uplands and some wetlands between Randolph Road and the Metedeconk River in Howell Township, New Jersey. Note that Atlantic Shores is not undertaking construction activities for the Brook Road Site, since it will be developed separately by the awardee of the New Jersey Board of Public Utilities (NJBPU) State Agreement Approach (SAA). |
|                                                                | The Randolph Road Site is an approximately 24.6-acre (9.97-ha) combination of three parcels consisting of a steel fabrication facility with associated laydown yard, offices, and parking, as well as forested wetlands surrounding Dicks Brook. The location in north of Randolph Road to the northeast of the existing Larrabee POI in Howell Township, New Jersey.                                                                                                   |
|                                                                | The Route 66 Site is located at 3501 Route 66 in Neptune, New Jersey on approximately 35.47 acres. The property is currently woodland, vacant commercial buildings, and paved parking areas.                                                                                                                                                                                                                                                                            |
|                                                                | The Asbury Avenue Site is situated on approximately 15.66 acres<br>of undeveloped wooded lots in Tinton Falls, New Jersey. The<br>property is bounded by the proposed high voltage utility corridor<br>planned as one of the Atlantic Onshore Route options to the                                                                                                                                                                                                      |

| Site                                           | Municipality<br>and County                 | Size<br>(Acres) | Description                                                                                                                                                                                                                                                                                                                                                                                                           |
|------------------------------------------------|--------------------------------------------|-----------------|-----------------------------------------------------------------------------------------------------------------------------------------------------------------------------------------------------------------------------------------------------------------------------------------------------------------------------------------------------------------------------------------------------------------------|
| Lanes Pond<br>Road Site<br>(Larrabee)          | Howell<br>Township,<br>Monmouth<br>County  | 16.3            | The Lanes Pond Road Site, currently consisting of managed<br>agricultural land and mixed forest, is an approximately 16.3-acre<br>parcel north-northwest of the existing Larrabee Substation. It is<br>bordered by Lanes Pond Road to the west, Miller Road to the<br>north, the New Jersey Southern rail corridor to the east, and a<br>residence to the south.                                                      |
| Randolph<br>Road Site<br>(Larrabee)            | Howell<br>Township,<br>Monmouth<br>County  | 24.7            | The Randolph Road Site, currently occupied by building<br>associated with the Arnold Steel Company, is an approximately<br>24.7-acre parcel northeast of the existing Larrabee Substation.<br>It is bordered by Randolph Road to the south, and an existing<br>transmission line corridor to the west, Dicks Brook and mixed<br>forests to the north, and a mix of forest and residential<br>development to the east. |
| Brook Road<br>Substation<br>Site<br>(Larrabee) | Howell<br>Township,<br>Monmouth<br>County  | 99.4            | The Brook Road Substation Site, currently a vacant wooded lot,<br>is an approximately 99.4-acre parcel. It is bordered by the<br>existing Larrabee Substation to the west, Randolph Road to the<br>north, Oak Glen Road and Brook Road to the east, and to the<br>south by the North Branch of the Metedeconk River which<br>makes up the Monmouth/Ocean County line.                                                 |
| Route 66                                       | Neptune<br>Township,<br>Monmouth<br>County | 35.1            | The Route 66 Site is located on the corner of State Route 66 and<br>Green Grove Road in Neptune Township. This former insurance<br>office campus consists primarily of large parking areas,<br>approximately 2 acres of vacant building coverage, and about                                                                                                                                                           |

| Site             | Municipality<br>and County                     | Size<br>(Acres) | Description                                                                                                                                                                                                                                                                                                                  |
|------------------|------------------------------------------------|-----------------|------------------------------------------------------------------------------------------------------------------------------------------------------------------------------------------------------------------------------------------------------------------------------------------------------------------------------|
|                  |                                                |                 | 18 acres of forested land. The site is bounded by Route 66 to<br>the south, Green Grove Road to the east, and commercial<br>properties to the north and west.                                                                                                                                                                |
| Asbury<br>Avenue | Tinton Falls<br>Borough,<br>Monmouth<br>County | 15.7            | The Asbury Avenue Site is located east of the Garden State<br>Parkway and southwest of Asbury Avenue in Tinton Falls. The<br>site is currently completely forested, and a large senior living<br>campus is situated to the southwest of the site, on the opposite<br>side of an existing high voltage transmission line ROW. |