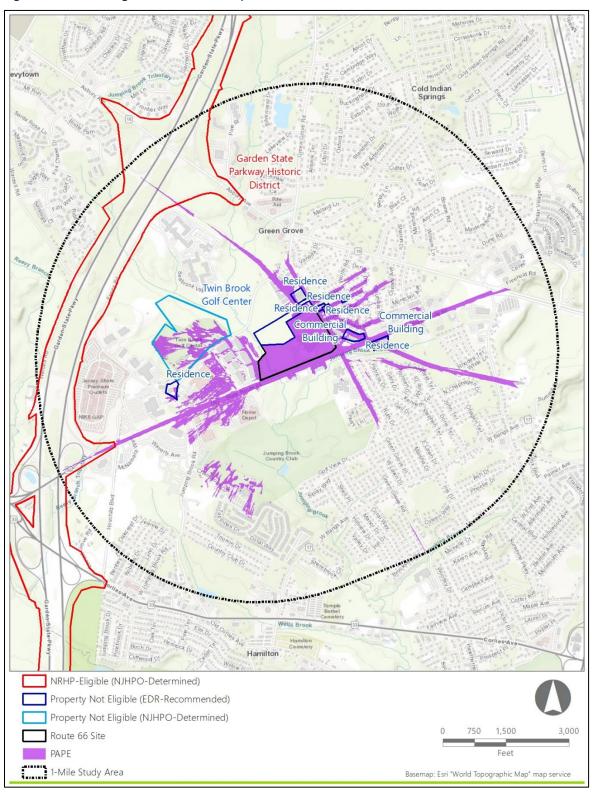

| Site                                           | Municipality<br>and County                 | Size<br>(Acres) | Description                                                                                                                                                                                                                                                                                                                                                                                                           |
|------------------------------------------------|--------------------------------------------|-----------------|-----------------------------------------------------------------------------------------------------------------------------------------------------------------------------------------------------------------------------------------------------------------------------------------------------------------------------------------------------------------------------------------------------------------------|
| Lanes Pond<br>Road Site<br>(Larrabee)          | Howell<br>Township,<br>Monmouth<br>County  | 16.3            | The Lanes Pond Road Site, currently consisting of managed<br>agricultural land and mixed forest, is an approximately 16.3-acre<br>parcel north-northwest of the existing Larrabee Substation. It is<br>bordered by Lanes Pond Road to the west, Miller Road to the<br>north, the New Jersey Southern rail corridor to the east, and a<br>residence to the south.                                                      |
| Randolph<br>Road Site<br>(Larrabee)            | Howell<br>Township,<br>Monmouth<br>County  | 24.7            | The Randolph Road Site, currently occupied by building<br>associated with the Arnold Steel Company, is an approximately<br>24.7-acre parcel northeast of the existing Larrabee Substation.<br>It is bordered by Randolph Road to the south, and an existing<br>transmission line corridor to the west, Dicks Brook and mixed<br>forests to the north, and a mix of forest and residential<br>development to the east. |
| Brook Road<br>Substation<br>Site<br>(Larrabee) | Howell<br>Township,<br>Monmouth<br>County  | 99.4            | The Brook Road Substation Site, currently a vacant wooded lot,<br>is an approximately 99.4-acre parcel. It is bordered by the<br>existing Larrabee Substation to the west, Randolph Road to the<br>north, Oak Glen Road and Brook Road to the east, and to the<br>south by the North Branch of the Metedeconk River which<br>makes up the Monmouth/Ocean County line.                                                 |
| Route 66                                       | Neptune<br>Township,<br>Monmouth<br>County | 35.1            | The Route 66 Site is located on the corner of State Route 66 and<br>Green Grove Road in Neptune Township. This former insurance<br>office campus consists primarily of large parking areas,<br>approximately 2 acres of vacant building coverage, and about                                                                                                                                                           |

| Site             | Municipality<br>and County                     | Size<br>(Acres) | Description                                                                                                                                                                                                                                                                                                                  |
|------------------|------------------------------------------------|-----------------|------------------------------------------------------------------------------------------------------------------------------------------------------------------------------------------------------------------------------------------------------------------------------------------------------------------------------|
|                  |                                                |                 | 18 acres of forested land. The site is bounded by Route 66 to<br>the south, Green Grove Road to the east, and commercial<br>properties to the north and west.                                                                                                                                                                |
| Asbury<br>Avenue | Tinton Falls<br>Borough,<br>Monmouth<br>County | 15.7            | The Asbury Avenue Site is located east of the Garden State<br>Parkway and southwest of Asbury Avenue in Tinton Falls. The<br>site is currently completely forested, and a large senior living<br>campus is situated to the southwest of the site, on the opposite<br>side of an existing high voltage transmission line ROW. |