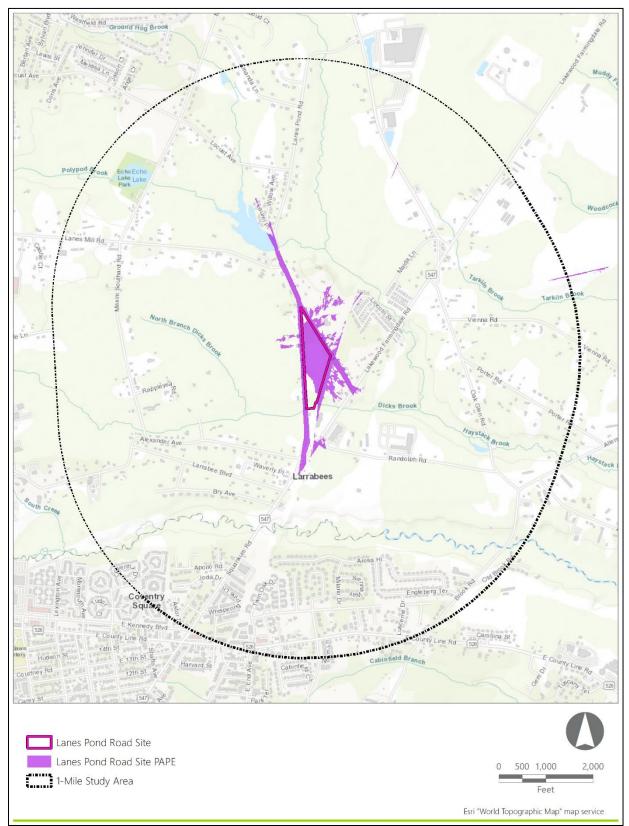

| Site                                           | Municipality<br>and County                 | Size<br>(Acres) | Description                                                                                                                                                                                                                                                                                                                                                                                                           |
|------------------------------------------------|--------------------------------------------|-----------------|-----------------------------------------------------------------------------------------------------------------------------------------------------------------------------------------------------------------------------------------------------------------------------------------------------------------------------------------------------------------------------------------------------------------------|
| Lanes Pond<br>Road Site<br>(Larrabee)          | Howell<br>Township,<br>Monmouth<br>County  | 16.3            | The Lanes Pond Road Site, currently consisting of managed<br>agricultural land and mixed forest, is an approximately 16.3-acre<br>parcel north-northwest of the existing Larrabee Substation. It is<br>bordered by Lanes Pond Road to the west, Miller Road to the<br>north, the New Jersey Southern rail corridor to the east, and a<br>residence to the south.                                                      |
| Randolph<br>Road Site<br>(Larrabee)            | Howell<br>Township,<br>Monmouth<br>County  | 24.7            | The Randolph Road Site, currently occupied by building<br>associated with the Arnold Steel Company, is an approximately<br>24.7-acre parcel northeast of the existing Larrabee Substation.<br>It is bordered by Randolph Road to the south, and an existing<br>transmission line corridor to the west, Dicks Brook and mixed<br>forests to the north, and a mix of forest and residential<br>development to the east. |
| Brook Road<br>Substation<br>Site<br>(Larrabee) | Howell<br>Township,<br>Monmouth<br>County  | 99.4            | The Brook Road Substation Site, currently a vacant wooded lot,<br>is an approximately 99.4-acre parcel. It is bordered by the<br>existing Larrabee Substation to the west, Randolph Road to the<br>north, Oak Glen Road and Brook Road to the east, and to the<br>south by the North Branch of the Metedeconk River which<br>makes up the Monmouth/Ocean County line.                                                 |
| Route 66                                       | Neptune<br>Township,<br>Monmouth<br>County | 35.1            | The Route 66 Site is located on the corner of State Route 66 and<br>Green Grove Road in Neptune Township. This former insurance<br>office campus consists primarily of large parking areas,<br>approximately 2 acres of vacant building coverage, and about                                                                                                                                                           |