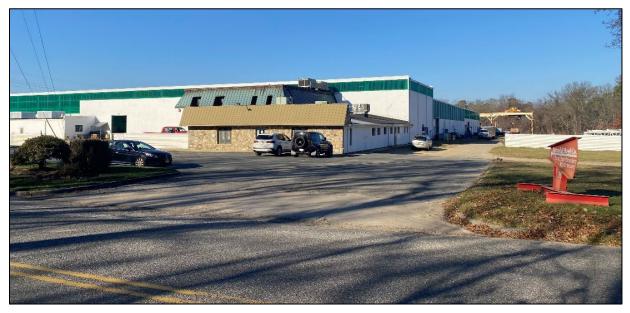

| Site                                           | Municipality<br>and County                 | Size<br>(Acres) | Description                                                                                                                                                                                                                                                                                                                                                                                                           |
|------------------------------------------------|--------------------------------------------|-----------------|-----------------------------------------------------------------------------------------------------------------------------------------------------------------------------------------------------------------------------------------------------------------------------------------------------------------------------------------------------------------------------------------------------------------------|
| Lanes Pond<br>Road Site<br>(Larrabee)          | Howell<br>Township,<br>Monmouth<br>County  | 16.3            | The Lanes Pond Road Site, currently consisting of managed<br>agricultural land and mixed forest, is an approximately 16.3-acre<br>parcel north-northwest of the existing Larrabee Substation. It is<br>bordered by Lanes Pond Road to the west, Miller Road to the<br>north, the New Jersey Southern rail corridor to the east, and a<br>residence to the south.                                                      |
| Randolph<br>Road Site<br>(Larrabee)            | Howell<br>Township,<br>Monmouth<br>County  | 24.7            | The Randolph Road Site, currently occupied by building<br>associated with the Arnold Steel Company, is an approximately<br>24.7-acre parcel northeast of the existing Larrabee Substation.<br>It is bordered by Randolph Road to the south, and an existing<br>transmission line corridor to the west, Dicks Brook and mixed<br>forests to the north, and a mix of forest and residential<br>development to the east. |
| Brook Road<br>Substation<br>Site<br>(Larrabee) | Howell<br>Township,<br>Monmouth<br>County  | 99.4            | The Brook Road Substation Site, currently a vacant wooded lot,<br>is an approximately 99.4-acre parcel. It is bordered by the<br>existing Larrabee Substation to the west, Randolph Road to the<br>north, Oak Glen Road and Brook Road to the east, and to the<br>south by the North Branch of the Metedeconk River which<br>makes up the Monmouth/Ocean County line.                                                 |
| Route 66                                       | Neptune<br>Township,<br>Monmouth<br>County | 35.1            | The Route 66 Site is located on the corner of State Route 66 and<br>Green Grove Road in Neptune Township. This former insurance<br>office campus consists primarily of large parking areas,<br>approximately 2 acres of vacant building coverage, and about                                                                                                                                                           |