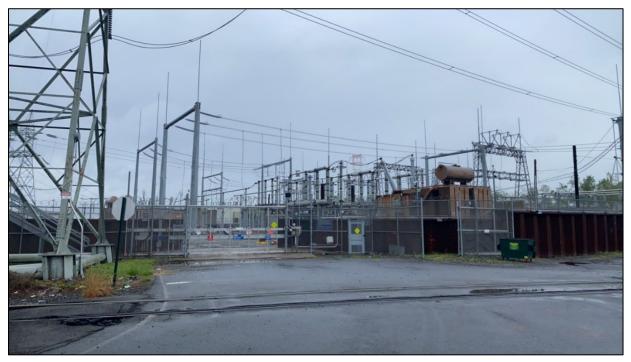

| Site                                           | Municipality<br>and County                 | Size<br>(Acres) | Description                                                                                                                                                                                                                                                                                                                                                                                                           |
|------------------------------------------------|--------------------------------------------|-----------------|-----------------------------------------------------------------------------------------------------------------------------------------------------------------------------------------------------------------------------------------------------------------------------------------------------------------------------------------------------------------------------------------------------------------------|
| Lanes Pond<br>Road Site<br>(Larrabee)          | Howell<br>Township,<br>Monmouth<br>County  | 16.3            | The Lanes Pond Road Site, currently consisting of managed<br>agricultural land and mixed forest, is an approximately 16.3-acre<br>parcel north-northwest of the existing Larrabee Substation. It is<br>bordered by Lanes Pond Road to the west, Miller Road to the<br>north, the New Jersey Southern rail corridor to the east, and a<br>residence to the south.                                                      |
| Randolph<br>Road Site<br>(Larrabee)            | Howell<br>Township,<br>Monmouth<br>County  | 24.7            | The Randolph Road Site, currently occupied by building<br>associated with the Arnold Steel Company, is an approximately<br>24.7-acre parcel northeast of the existing Larrabee Substation.<br>It is bordered by Randolph Road to the south, and an existing<br>transmission line corridor to the west, Dicks Brook and mixed<br>forests to the north, and a mix of forest and residential<br>development to the east. |
| Brook Road<br>Substation<br>Site<br>(Larrabee) | Howell<br>Township,<br>Monmouth<br>County  | 99.4            | The Brook Road Substation Site, currently a vacant wooded lot,<br>is an approximately 99.4-acre parcel. It is bordered by the<br>existing Larrabee Substation to the west, Randolph Road to the<br>north, Oak Glen Road and Brook Road to the east, and to the<br>south by the North Branch of the Metedeconk River which<br>makes up the Monmouth/Ocean County line.                                                 |
| Route 66                                       | Neptune<br>Township,<br>Monmouth<br>County | 35.1            | The Route 66 Site is located on the corner of State Route 66 and<br>Green Grove Road in Neptune Township. This former insurance<br>office campus consists primarily of large parking areas,<br>approximately 2 acres of vacant building coverage, and about                                                                                                                                                           |