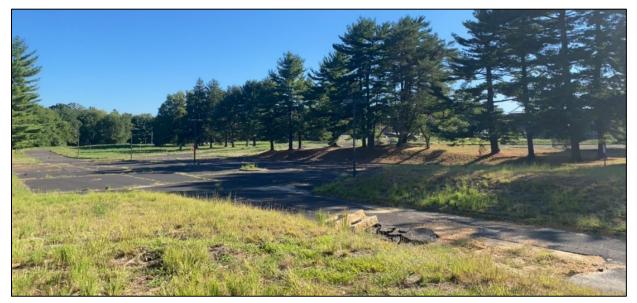

| Site                                           | Municipality<br>and County                 | Size<br>(Acres) | Description                                                                                                                                                                                                                                                                                                                                                                                                           |
|------------------------------------------------|--------------------------------------------|-----------------|-----------------------------------------------------------------------------------------------------------------------------------------------------------------------------------------------------------------------------------------------------------------------------------------------------------------------------------------------------------------------------------------------------------------------|
| Lanes Pond<br>Road Site<br>(Larrabee)          | Howell<br>Township,<br>Monmouth<br>County  | 16.3            | The Lanes Pond Road Site, currently consisting of managed<br>agricultural land and mixed forest, is an approximately 16.3-acre<br>parcel north-northwest of the existing Larrabee Substation. It is<br>bordered by Lanes Pond Road to the west, Miller Road to the<br>north, the New Jersey Southern rail corridor to the east, and a<br>residence to the south.                                                      |
| Randolph<br>Road Site<br>(Larrabee)            | Howell<br>Township,<br>Monmouth<br>County  | 24.7            | The Randolph Road Site, currently occupied by building<br>associated with the Arnold Steel Company, is an approximately<br>24.7-acre parcel northeast of the existing Larrabee Substation.<br>It is bordered by Randolph Road to the south, and an existing<br>transmission line corridor to the west, Dicks Brook and mixed<br>forests to the north, and a mix of forest and residential<br>development to the east. |
| Brook Road<br>Substation<br>Site<br>(Larrabee) | Howell<br>Township,<br>Monmouth<br>County  | 99.4            | The Brook Road Substation Site, currently a vacant wooded lot,<br>is an approximately 99.4-acre parcel. It is bordered by the<br>existing Larrabee Substation to the west, Randolph Road to the<br>north, Oak Glen Road and Brook Road to the east, and to the<br>south by the North Branch of the Metedeconk River which<br>makes up the Monmouth/Ocean County line.                                                 |
| Route 66                                       | Neptune<br>Township,<br>Monmouth<br>County | 35.1            | The Route 66 Site is located on the corner of State Route 66 and<br>Green Grove Road in Neptune Township. This former insurance<br>office campus consists primarily of large parking areas,<br>approximately 2 acres of vacant building coverage, and about                                                                                                                                                           |

| Site             | Municipality<br>and County                     | Size<br>(Acres) | Description                                                                                                                                                                                                                                                                                                                  |
|------------------|------------------------------------------------|-----------------|------------------------------------------------------------------------------------------------------------------------------------------------------------------------------------------------------------------------------------------------------------------------------------------------------------------------------|
|                  |                                                |                 | 18 acres of forested land. The site is bounded by Route 66 to<br>the south, Green Grove Road to the east, and commercial<br>properties to the north and west.                                                                                                                                                                |
| Asbury<br>Avenue | Tinton Falls<br>Borough,<br>Monmouth<br>County | 15.7            | The Asbury Avenue Site is located east of the Garden State<br>Parkway and southwest of Asbury Avenue in Tinton Falls. The<br>site is currently completely forested, and a large senior living<br>campus is situated to the southwest of the site, on the opposite<br>side of an existing high voltage transmission line ROW. |