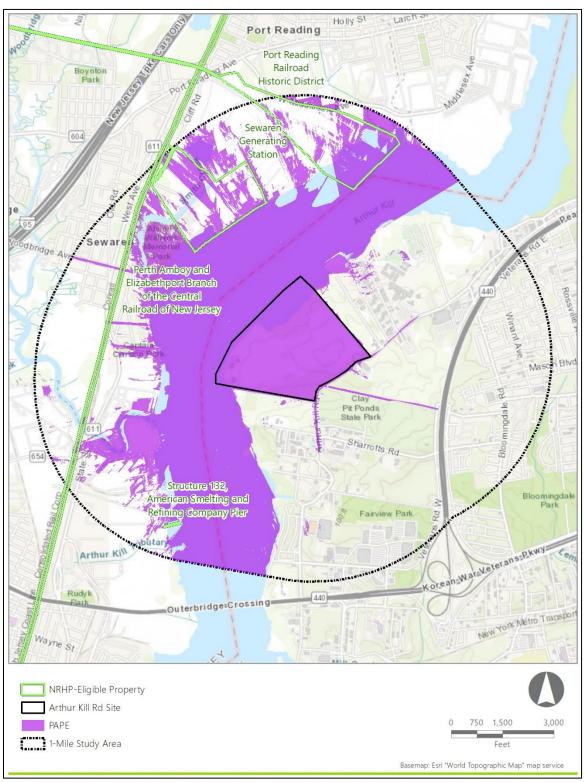

| southwest, Essex Road to the northwest, Asbury Road to the |
|------------------------------------------------------------|
| Northeast, and undeveloped woodland to the southeast.      |

|                                                  | The Arthur Kill Road Site is located on the former Exxon Mobil tank<br>site. The site is an approximately 208-acre parcel that is currently<br>improved with solar panels and a pipeline terminal, currently<br>known as the Kinder Morgan Terminal/Wester State Island<br>Substation. |
|--------------------------------------------------|----------------------------------------------------------------------------------------------------------------------------------------------------------------------------------------------------------------------------------------------------------------------------------------|
|                                                  | The River Road Site is located on an approximately 150-acre parcel that is currently vacant.                                                                                                                                                                                           |
|                                                  | The Sunset Industrial Park Site is located on an approximately 15.25-acre parcel currently occupied by paved lots and multiple businesses.                                                                                                                                             |
| USGS 7.5-Minute Quadrangles:                     | Long Branch, NJ, Asbury Park, NJ, Asbury Park OE E, NJ,<br>Farmingdale, NJ, Lakewood, NJ, Point Pleasant, NJ, Atlantic City,<br>NJ, Oceanville, NJ, Arthur Kill, NY, Coney Island, NY                                                                                                  |
| Preliminary Area of Potential Effects:           | The area within a 1-mile (1.6 km) radius of each of the proposed facilities with potential onshore component visibility (based on a viewshed analysis)                                                                                                                                 |
| Historic Resources Effects Analysis<br>Overview: | Twenty-one aboveground historic properties are located within<br>the PAPEs. No adverse effects are anticipated by the construction<br>and operation of the proposed Onshore Facilities.                                                                                                |
| Report Authors:                                  | Grant Johnson, Laura Mancuso                                                                                                                                                                                                                                                           |
| Date of Report:                                  | March 2024                                                                                                                                                                                                                                                                             |

| Figure 2.2-3. Overview of the new and active construction occurring at Sunset Industria<br>Substation and/or Converter Station Site, from public right-of-way on 19 <sup>th</sup> Street. View |    |
|------------------------------------------------------------------------------------------------------------------------------------------------------------------------------------------------|----|
| Figure 3.1-1. The Lanes Pond Road Site PAPE                                                                                                                                                    | 43 |
| Figure 3.1-3. The Randolph Road Site PAPE                                                                                                                                                      | 45 |
| Figure 3.1-2. The Brook Road Site PAPE                                                                                                                                                         | 47 |
| Figure 3.1-4. The Route 66 Site PAPE                                                                                                                                                           |    |
| Figure 3.1-5. The Asbury Avenue Site PAPE                                                                                                                                                      | 51 |
| Figure 3.1-6. The Arthur Kill Road Site PAPE                                                                                                                                                   |    |
| Figure 3.1-7. The River Road Site PAPE                                                                                                                                                         |    |
| Figure 3.1-8. The Sunset Industrial Park PAPE                                                                                                                                                  | 57 |
| Figure 5.2-1. Aboveground Historic Properties in the Lanes Pond Road Site PAPE                                                                                                                 | 69 |
| Figure 5.2-2. Aboveground Historic Properties in the Randolph Road Site PAPE                                                                                                                   | 70 |
| Figure 5.2-3. Aboveground Historic Properties in the Brook Road Site PAPE                                                                                                                      | 71 |
| Figure 5.2-4. Aboveground Historic Properties in the Route 66 Site PAPE                                                                                                                        | 73 |
| Figure 5.2-5. Aboveground Historic Properties in the Asbury Avenue Site PAPE                                                                                                                   | 74 |
| Figure 5.2-6. Aboveground Historic Properties in the Arthur Kill Road Site PAPE                                                                                                                | 76 |
| Figure 5.2-7. Aboveground Historic Properties in the River Road Site PAPE                                                                                                                      | 78 |
| Figure 5.2-8. Aboveground Historic Properties in the Sunset Industrial Park Site PAPE                                                                                                          |    |