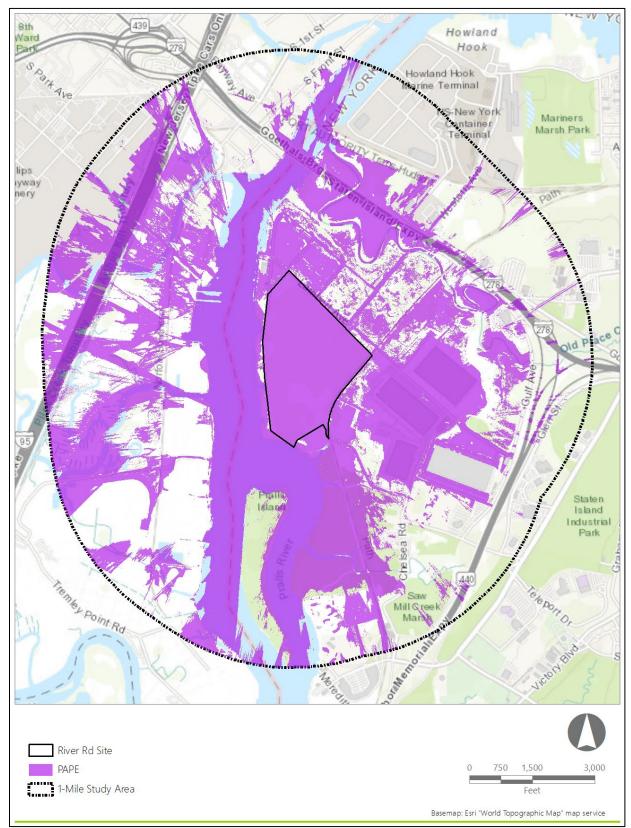

| southwest, Essex Road to the northwest, Asbury Road to the |
|------------------------------------------------------------|
| Northeast, and undeveloped woodland to the southeast.      |

|                                                  | The Arthur Kill Road Site is located on the former Exxon Mobil tank<br>site. The site is an approximately 208-acre parcel that is currently<br>improved with solar panels and a pipeline terminal, currently<br>known as the Kinder Morgan Terminal/Wester State Island<br>Substation. |
|--------------------------------------------------|----------------------------------------------------------------------------------------------------------------------------------------------------------------------------------------------------------------------------------------------------------------------------------------|
|                                                  | The River Road Site is located on an approximately 150-acre parcel that is currently vacant.                                                                                                                                                                                           |
|                                                  | The Sunset Industrial Park Site is located on an approximately 15.25-acre parcel currently occupied by paved lots and multiple businesses.                                                                                                                                             |
| USGS 7.5-Minute Quadrangles:                     | Long Branch, NJ, Asbury Park, NJ, Asbury Park OE E, NJ,<br>Farmingdale, NJ, Lakewood, NJ, Point Pleasant, NJ, Atlantic City,<br>NJ, Oceanville, NJ, Arthur Kill, NY, Coney Island, NY                                                                                                  |
| Preliminary Area of Potential Effects:           | The area within a 1-mile (1.6 km) radius of each of the proposed facilities with potential onshore component visibility (based on a viewshed analysis)                                                                                                                                 |
| Historic Resources Effects Analysis<br>Overview: | Twenty-one aboveground historic properties are located within<br>the PAPEs. No adverse effects are anticipated by the construction<br>and operation of the proposed Onshore Facilities.                                                                                                |
| Report Authors:                                  | Grant Johnson, Laura Mancuso                                                                                                                                                                                                                                                           |
| Date of Report:                                  | March 2024                                                                                                                                                                                                                                                                             |

| Figure 2.2-3. Overview of the new and active construction occurring at Sunset Industria<br>Substation and/or Converter Station Site, from public right-of-way on 19 <sup>th</sup> Street. View |    |
|------------------------------------------------------------------------------------------------------------------------------------------------------------------------------------------------|----|
| Figure 3.1-1. The Lanes Pond Road Site PAPE                                                                                                                                                    | 43 |
| Figure 3.1-3. The Randolph Road Site PAPE                                                                                                                                                      | 45 |
| Figure 3.1-2. The Brook Road Site PAPE                                                                                                                                                         | 47 |
| Figure 3.1-4. The Route 66 Site PAPE                                                                                                                                                           |    |
| Figure 3.1-5. The Asbury Avenue Site PAPE                                                                                                                                                      | 51 |
| Figure 3.1-6. The Arthur Kill Road Site PAPE                                                                                                                                                   |    |
| Figure 3.1-7. The River Road Site PAPE                                                                                                                                                         |    |
| Figure 3.1-8. The Sunset Industrial Park PAPE                                                                                                                                                  | 57 |
| Figure 5.2-1. Aboveground Historic Properties in the Lanes Pond Road Site PAPE                                                                                                                 | 69 |
| Figure 5.2-2. Aboveground Historic Properties in the Randolph Road Site PAPE                                                                                                                   | 70 |
| Figure 5.2-3. Aboveground Historic Properties in the Brook Road Site PAPE                                                                                                                      | 71 |
| Figure 5.2-4. Aboveground Historic Properties in the Route 66 Site PAPE                                                                                                                        | 73 |
| Figure 5.2-5. Aboveground Historic Properties in the Asbury Avenue Site PAPE                                                                                                                   | 74 |
| Figure 5.2-6. Aboveground Historic Properties in the Arthur Kill Road Site PAPE                                                                                                                | 76 |
| Figure 5.2-7. Aboveground Historic Properties in the River Road Site PAPE                                                                                                                      | 78 |
| Figure 5.2-8. Aboveground Historic Properties in the Sunset Industrial Park Site PAPE                                                                                                          |    |