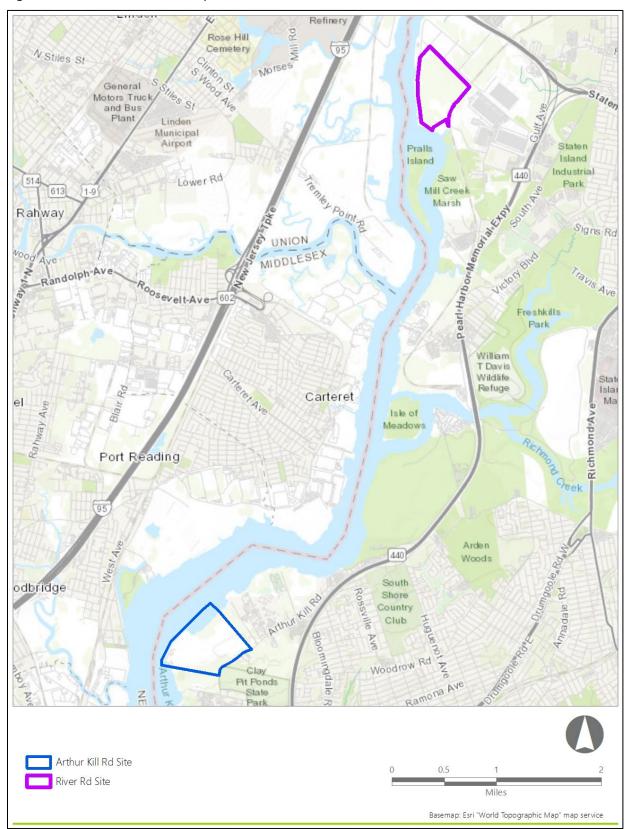

| southwest, Essex Road to the northwest, Asbury Road to the |
|------------------------------------------------------------|
| Northeast, and undeveloped woodland to the southeast.      |

|                                                  | The Arthur Kill Road Site is located on the former Exxon Mobil tank<br>site. The site is an approximately 208-acre parcel that is currently<br>improved with solar panels and a pipeline terminal, currently<br>known as the Kinder Morgan Terminal/Wester State Island<br>Substation. |
|--------------------------------------------------|----------------------------------------------------------------------------------------------------------------------------------------------------------------------------------------------------------------------------------------------------------------------------------------|
|                                                  | The River Road Site is located on an approximately 150-acre parcel that is currently vacant.                                                                                                                                                                                           |
|                                                  | The Sunset Industrial Park Site is located on an approximately 15.25-acre parcel currently occupied by paved lots and multiple businesses.                                                                                                                                             |
| USGS 7.5-Minute Quadrangles:                     | Long Branch, NJ, Asbury Park, NJ, Asbury Park OE E, NJ,<br>Farmingdale, NJ, Lakewood, NJ, Point Pleasant, NJ, Atlantic City,<br>NJ, Oceanville, NJ, Arthur Kill, NY, Coney Island, NY                                                                                                  |
| Preliminary Area of Potential Effects:           | The area within a 1-mile (1.6 km) radius of each of the proposed facilities with potential onshore component visibility (based on a viewshed analysis)                                                                                                                                 |
| Historic Resources Effects Analysis<br>Overview: | Twenty-one aboveground historic properties are located within<br>the PAPEs. No adverse effects are anticipated by the construction<br>and operation of the proposed Onshore Facilities.                                                                                                |
| Report Authors:                                  | Grant Johnson, Laura Mancuso                                                                                                                                                                                                                                                           |
| Date of Report:                                  | March 2024                                                                                                                                                                                                                                                                             |

Figure 1.5-1. New Jersey Substation/Converter Station Sites

Additionally, Atlantic Shores has identified three optional locations (see Table 1.5-2) for an HVAC onshore substation and/or HVDC converter station in New York, two of which have been identified for the Fresh Kills/Goethals Onshore Interconnection Cable Route options and one which has been identified for the Gowanus Onshore Interconnection Cable Route options. Both Fresh Kills/Goethals site options are located on land parcels that have experienced significant development and/or disturbance. The Sunset Industrial Park site option would consist of a substation and/or converter station within the highly developed waterfront area of the Upper New York Bay near the South Brooklyn Marine Terminal (see Figure 1.5-2).