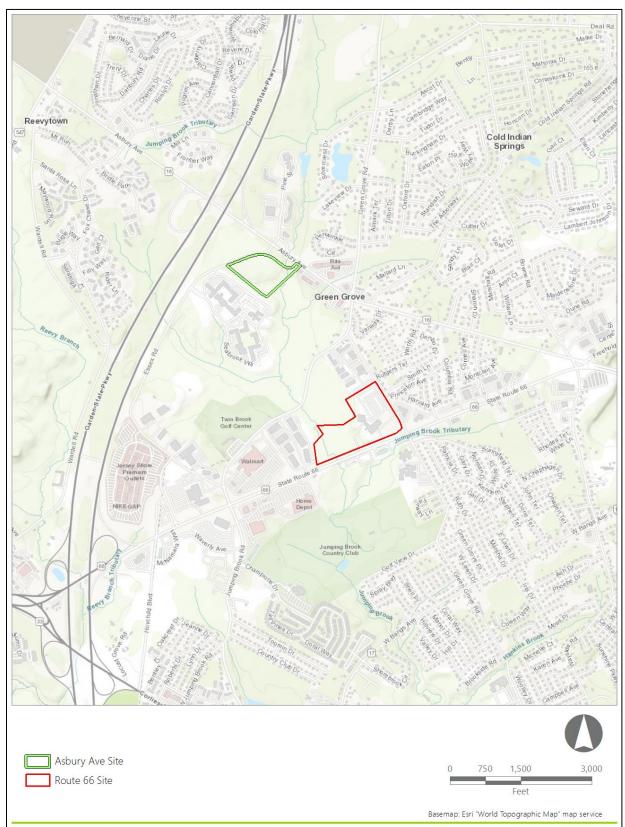

#### MANAGEMENT SUMMARY

| Involved State/Federal Agencies:                               | Bureau of Ocean Energy Management<br>New Jersey State Historic Preservation Office<br>New Jersey Department of Environmental Protection                                                                                                                                                                                                                                                                                                                                 |
|----------------------------------------------------------------|-------------------------------------------------------------------------------------------------------------------------------------------------------------------------------------------------------------------------------------------------------------------------------------------------------------------------------------------------------------------------------------------------------------------------------------------------------------------------|
| Phase of Survey:                                               | Historic Resources Effects Assessment                                                                                                                                                                                                                                                                                                                                                                                                                                   |
| Location Information:                                          | Boroughs of Manasquan, Sea Girt, and Brielle, Townships of<br>Howell, Wall, Monmouth County, New Jersey. Townships of Brick<br>and Lakewood, Ocean County, New Jersey.                                                                                                                                                                                                                                                                                                  |
|                                                                | City of Asbury Park, Townships of Neptune and Colts Neck,<br>Borough of Tinton Falls, Monmouth County, New Jersey                                                                                                                                                                                                                                                                                                                                                       |
|                                                                | Borough of Brooklyn, Kings County, New York and Borough of Staten Island, Richmond County, New York.                                                                                                                                                                                                                                                                                                                                                                    |
| Proposed Onshore Substation<br>and/or Converter Station sites: | The Lanes Pond Road Site is an approximately 16.3-acre (6.6-ha) parcel consisting of agricultural fields and wooded areas south of the intersection of Miller Road and Lanes Pond Road in Howell Township, New Jersey.                                                                                                                                                                                                                                                  |
|                                                                | The Brook Road Site is an approximately 99.4-acre (40.2-ha) combination of two parcels consisting primarily of forested uplands and some wetlands between Randolph Road and the Metedeconk River in Howell Township, New Jersey. Note that Atlantic Shores is not undertaking construction activities for the Brook Road Site, since it will be developed separately by the awardee of the New Jersey Board of Public Utilities (NJBPU) State Agreement Approach (SAA). |
|                                                                | The Randolph Road Site is an approximately 24.6-acre (9.97-ha) combination of three parcels consisting of a steel fabrication facility with associated laydown yard, offices, and parking, as well as forested wetlands surrounding Dicks Brook. The location in north of Randolph Road to the northeast of the existing Larrabee POI in Howell Township, New Jersey.                                                                                                   |
|                                                                | The Route 66 Site is located at 3501 Route 66 in Neptune, New Jersey on approximately 35.47 acres. The property is currently woodland, vacant commercial buildings, and paved parking areas.                                                                                                                                                                                                                                                                            |
|                                                                | The Asbury Avenue Site is situated on approximately 15.66 acres<br>of undeveloped wooded lots in Tinton Falls, New Jersey. The<br>property is bounded by the proposed high voltage utility corridor<br>planned as one of the Atlantic Onshore Route options to the                                                                                                                                                                                                      |

| Site             | Municipality<br>and County                     | Size<br>(Acres) | Description                                                                                                                                                                                                                                                                                                                  |
|------------------|------------------------------------------------|-----------------|------------------------------------------------------------------------------------------------------------------------------------------------------------------------------------------------------------------------------------------------------------------------------------------------------------------------------|
|                  |                                                |                 | 18 acres of forested land. The site is bounded by Route 66 to<br>the south, Green Grove Road to the east, and commercial<br>properties to the north and west.                                                                                                                                                                |
| Asbury<br>Avenue | Tinton Falls<br>Borough,<br>Monmouth<br>County | 15.7            | The Asbury Avenue Site is located east of the Garden State<br>Parkway and southwest of Asbury Avenue in Tinton Falls. The<br>site is currently completely forested, and a large senior living<br>campus is situated to the southwest of the site, on the opposite<br>side of an existing high voltage transmission line ROW. |

Figure 1.5-1. New Jersey Substation/Converter Station Sites

Additionally, Atlantic Shores has identified three optional locations (see Table 1.5-2) for an HVAC onshore substation and/or HVDC converter station in New York, two of which have been identified for the Fresh Kills/Goethals Onshore Interconnection Cable Route options and one which has been identified for the Gowanus Onshore Interconnection Cable Route options. Both Fresh Kills/Goethals site options are located on land parcels that have experienced significant development and/or disturbance. The Sunset Industrial Park site option would consist of a substation and/or converter station within the highly developed waterfront area of the Upper New York Bay near the South Brooklyn Marine Terminal (see Figure 1.5-2).