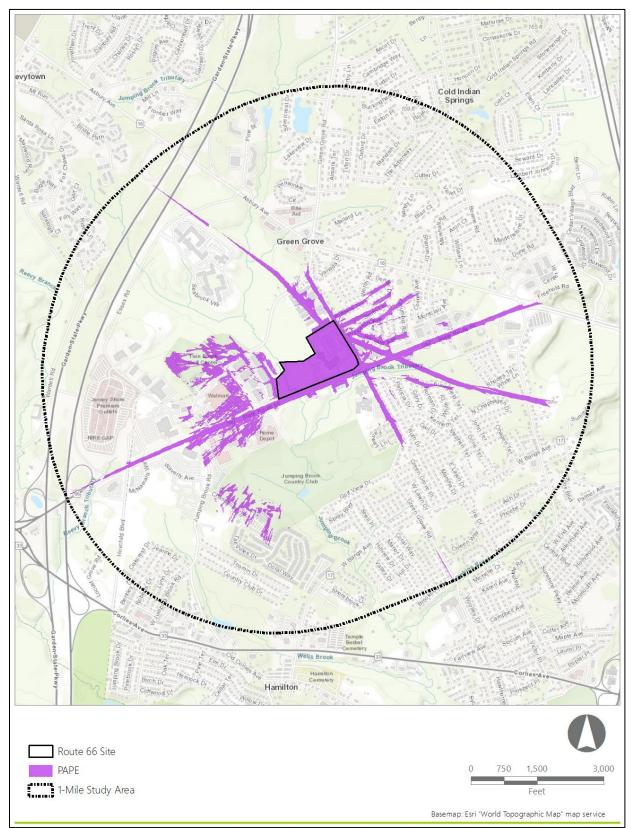

| Figure 2.2-3. Overview of the new and active construction occurring at Sunset Industria<br>Substation and/or Converter Station Site, from public right-of-way on 19 <sup>th</sup> Street. View |    |
|------------------------------------------------------------------------------------------------------------------------------------------------------------------------------------------------|----|
| Figure 3.1-1. The Lanes Pond Road Site PAPE                                                                                                                                                    | 43 |
| Figure 3.1-3. The Randolph Road Site PAPE                                                                                                                                                      | 45 |
| Figure 3.1-2. The Brook Road Site PAPE                                                                                                                                                         | 47 |
| Figure 3.1-4. The Route 66 Site PAPE                                                                                                                                                           |    |
| Figure 3.1-5. The Asbury Avenue Site PAPE                                                                                                                                                      | 51 |
| Figure 3.1-6. The Arthur Kill Road Site PAPE                                                                                                                                                   |    |
| Figure 3.1-7. The River Road Site PAPE                                                                                                                                                         |    |
| Figure 3.1-8. The Sunset Industrial Park PAPE                                                                                                                                                  | 57 |
| Figure 5.2-1. Aboveground Historic Properties in the Lanes Pond Road Site PAPE                                                                                                                 | 69 |
| Figure 5.2-2. Aboveground Historic Properties in the Randolph Road Site PAPE                                                                                                                   | 70 |
| Figure 5.2-3. Aboveground Historic Properties in the Brook Road Site PAPE                                                                                                                      | 71 |
| Figure 5.2-4. Aboveground Historic Properties in the Route 66 Site PAPE                                                                                                                        | 73 |
| Figure 5.2-5. Aboveground Historic Properties in the Asbury Avenue Site PAPE                                                                                                                   | 74 |
| Figure 5.2-6. Aboveground Historic Properties in the Arthur Kill Road Site PAPE                                                                                                                | 76 |
| Figure 5.2-7. Aboveground Historic Properties in the River Road Site PAPE                                                                                                                      | 78 |
| Figure 5.2-8. Aboveground Historic Properties in the Sunset Industrial Park Site PAPE                                                                                                          |    |

| Site                                           | Municipality<br>and County                 | Size<br>(Acres) | Description                                                                                                                                                                                                                                                                                                                                                                                                           |
|------------------------------------------------|--------------------------------------------|-----------------|-----------------------------------------------------------------------------------------------------------------------------------------------------------------------------------------------------------------------------------------------------------------------------------------------------------------------------------------------------------------------------------------------------------------------|
| Lanes Pond<br>Road Site<br>(Larrabee)          | Howell<br>Township,<br>Monmouth<br>County  | 16.3            | The Lanes Pond Road Site, currently consisting of managed<br>agricultural land and mixed forest, is an approximately 16.3-acre<br>parcel north-northwest of the existing Larrabee Substation. It is<br>bordered by Lanes Pond Road to the west, Miller Road to the<br>north, the New Jersey Southern rail corridor to the east, and a<br>residence to the south.                                                      |
| Randolph<br>Road Site<br>(Larrabee)            | Howell<br>Township,<br>Monmouth<br>County  | 24.7            | The Randolph Road Site, currently occupied by building<br>associated with the Arnold Steel Company, is an approximately<br>24.7-acre parcel northeast of the existing Larrabee Substation.<br>It is bordered by Randolph Road to the south, and an existing<br>transmission line corridor to the west, Dicks Brook and mixed<br>forests to the north, and a mix of forest and residential<br>development to the east. |
| Brook Road<br>Substation<br>Site<br>(Larrabee) | Howell<br>Township,<br>Monmouth<br>County  | 99.4            | The Brook Road Substation Site, currently a vacant wooded lot,<br>is an approximately 99.4-acre parcel. It is bordered by the<br>existing Larrabee Substation to the west, Randolph Road to the<br>north, Oak Glen Road and Brook Road to the east, and to the<br>south by the North Branch of the Metedeconk River which<br>makes up the Monmouth/Ocean County line.                                                 |
| Route 66                                       | Neptune<br>Township,<br>Monmouth<br>County | 35.1            | The Route 66 Site is located on the corner of State Route 66 and<br>Green Grove Road in Neptune Township. This former insurance<br>office campus consists primarily of large parking areas,<br>approximately 2 acres of vacant building coverage, and about                                                                                                                                                           |

| Site             | Municipality<br>and County                     | Size<br>(Acres) | Description                                                                                                                                                                                                                                                                                                                  |
|------------------|------------------------------------------------|-----------------|------------------------------------------------------------------------------------------------------------------------------------------------------------------------------------------------------------------------------------------------------------------------------------------------------------------------------|
|                  |                                                |                 | 18 acres of forested land. The site is bounded by Route 66 to<br>the south, Green Grove Road to the east, and commercial<br>properties to the north and west.                                                                                                                                                                |
| Asbury<br>Avenue | Tinton Falls<br>Borough,<br>Monmouth<br>County | 15.7            | The Asbury Avenue Site is located east of the Garden State<br>Parkway and southwest of Asbury Avenue in Tinton Falls. The<br>site is currently completely forested, and a large senior living<br>campus is situated to the southwest of the site, on the opposite<br>side of an existing high voltage transmission line ROW. |