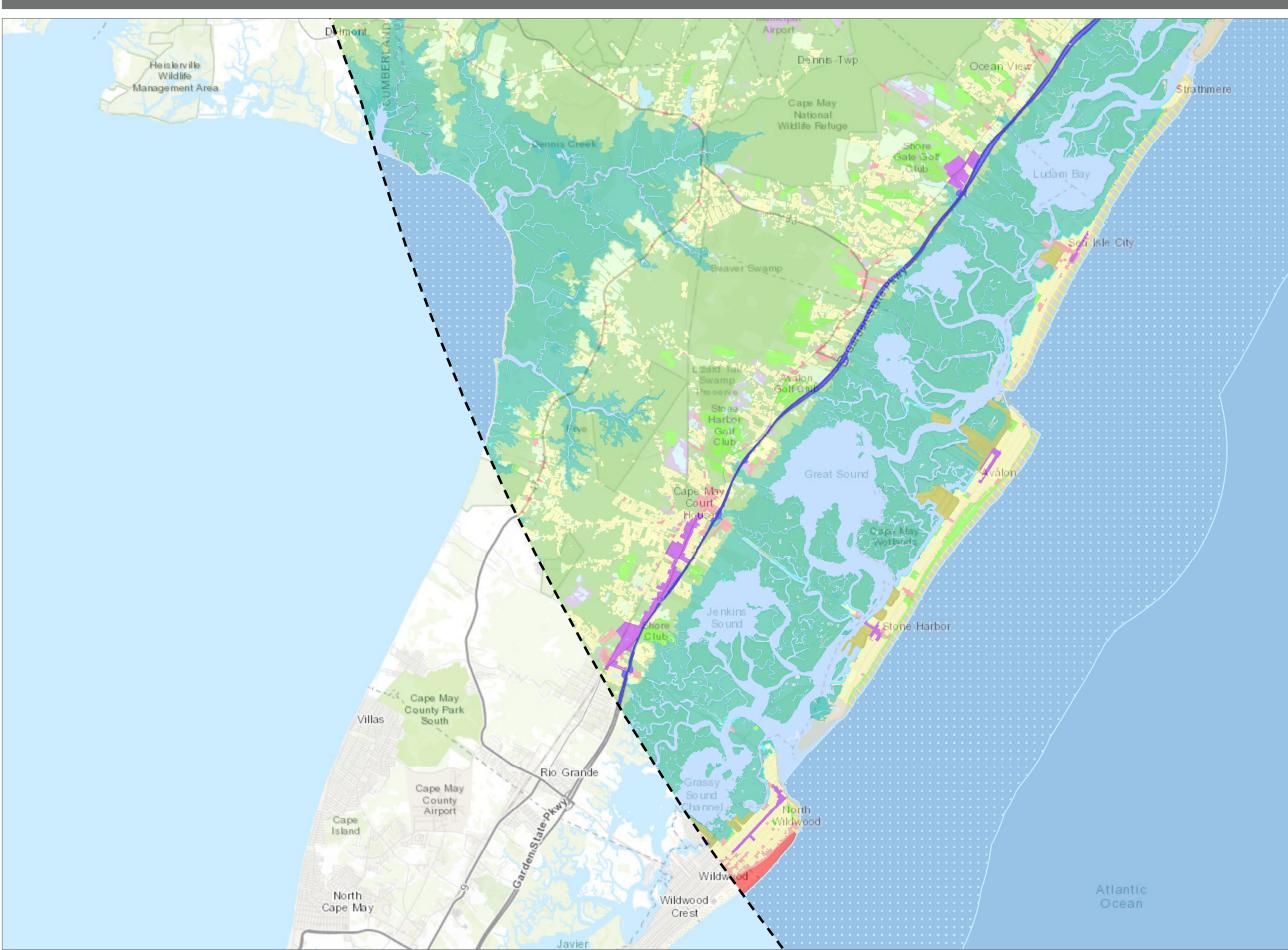

**Atlantic Shores Offshore Wind** 





Prepared January 26, 2024 Basemap: Esri "World Topographic Map" map service



# Atlantic Shores Offshore Wind

OCS-A 0549

#### Seascape, Landscape, and Visual Impact Assessment



Prepared January 26, 2024 Basemap: Esri "World Topographic Map" map service









Prepared January 26, 2024 Basemap: Esri "World Topographic Map" map service

EDR





OCS-A 0549

#### Seascape, Landscape, and Visual Impact Assessment





Prepared January 26, 2024 Basemap: Esri "World Topographic Map" map service



# Atlantic Shores Offshore Wind

OCS-A 0549

#### Seascape, Landscape, and Visual Impact Assessment



Prepared January 26, 2024 Basemap: Esri "World Topographic Map" map service

EDR



# **Atlantic Shores Offshore Wind**

OCS-A 0549

#### Seascape, Landscape, and Visual Impact Assessment







Prepared January 26, 2024 Basemap: Esri "World Topographic Map" map service

## EDR