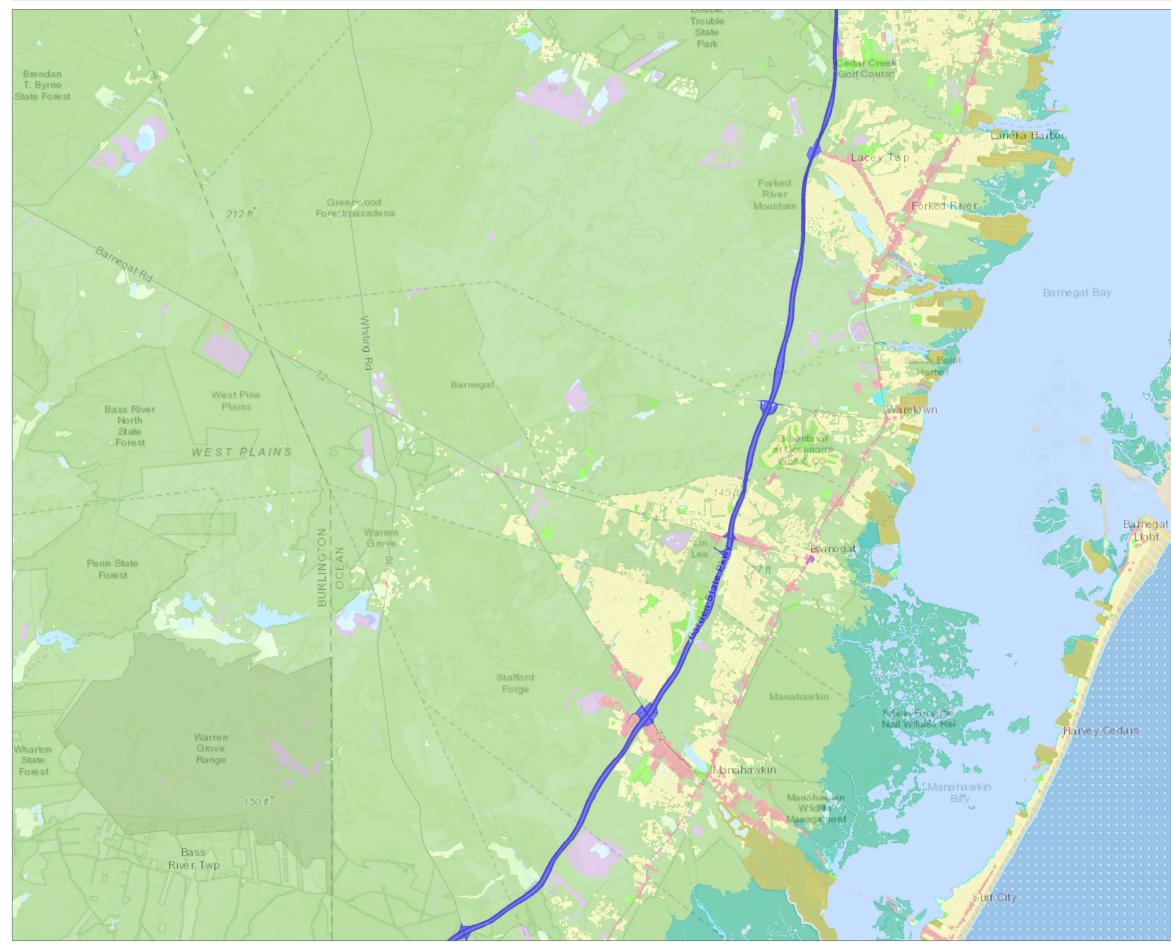

#### Seascape, Landscape, and Visual Impact Assessment

Prepared January 26, 2024 Basemap: Esri "World Topographic Map" map service

# Atlantic Shores Offshore Wind

OCS-A 0549

#### Seascape, Landscape, and Visual Impact Assessment

Prepared January 26, 2024 Basemap: Esri "World Topographic Map" map service

EDR