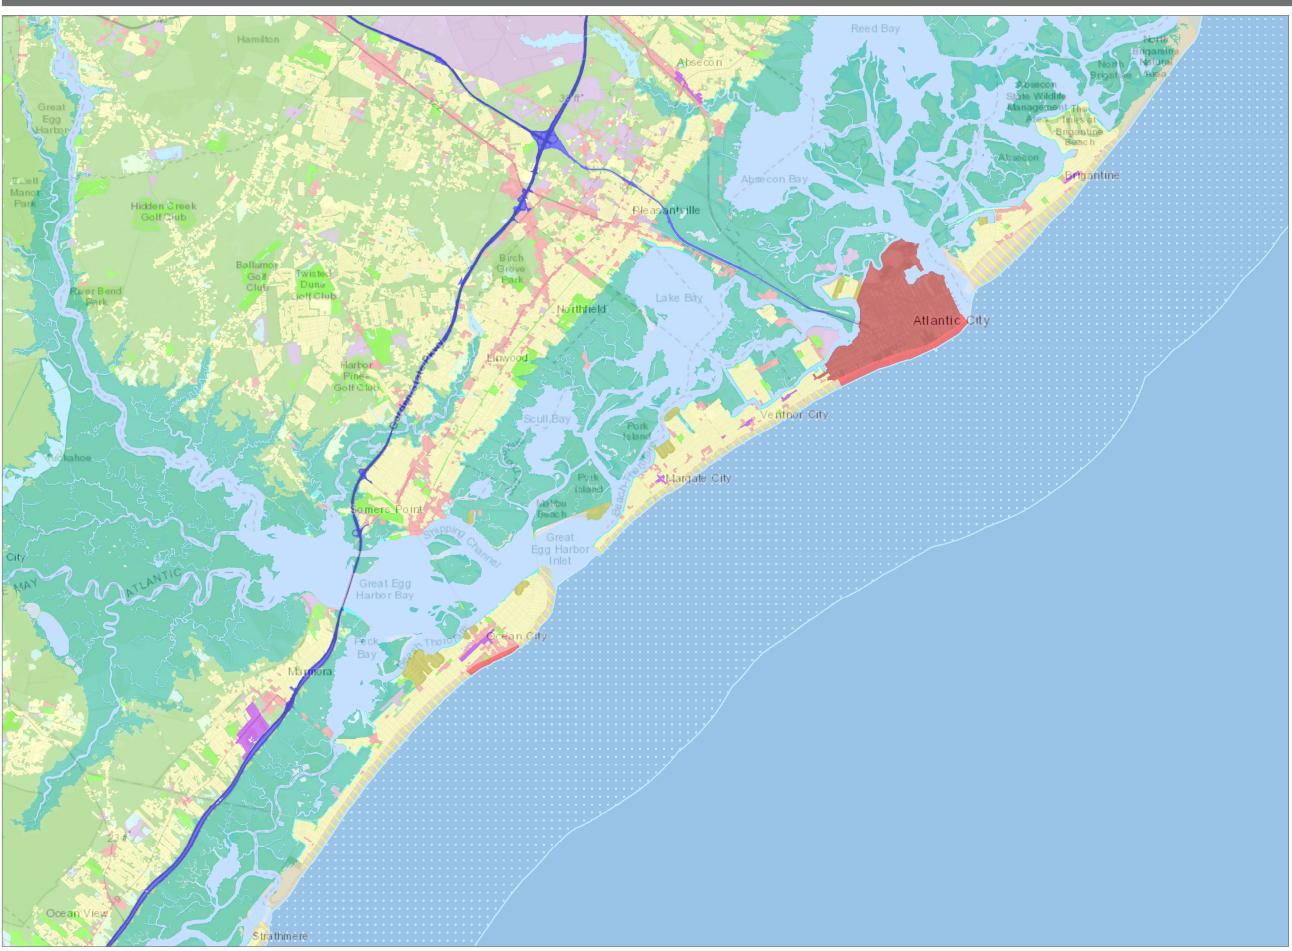

**Atlantic Shores Offshore Wind** 





Prepared January 26, 2024 Basemap: Esri "World Topographic Map" map service



# Atlantic Shores Offshore Wind

OCS-A 0549

#### Seascape, Landscape, and Visual Impact Assessment



Prepared January 26, 2024 Basemap: Esri "World Topographic Map" map service









Prepared January 26, 2024 Basemap: Esri "World Topographic Map" map service

EDR





OCS-A 0549

#### Seascape, Landscape, and Visual Impact Assessment





Prepared January 26, 2024 Basemap: Esri "World Topographic Map" map service



# Atlantic Shores Offshore Wind

OCS-A 0549

#### Seascape, Landscape, and Visual Impact Assessment



Prepared January 26, 2024 Basemap: Esri "World Topographic Map" map service

EDR



# **Atlantic Shores Offshore Wind**

OCS-A 0549

#### Seascape, Landscape, and Visual Impact Assessment







Prepared January 26, 2024 Basemap: Esri "World Topographic Map" map service

## EDR