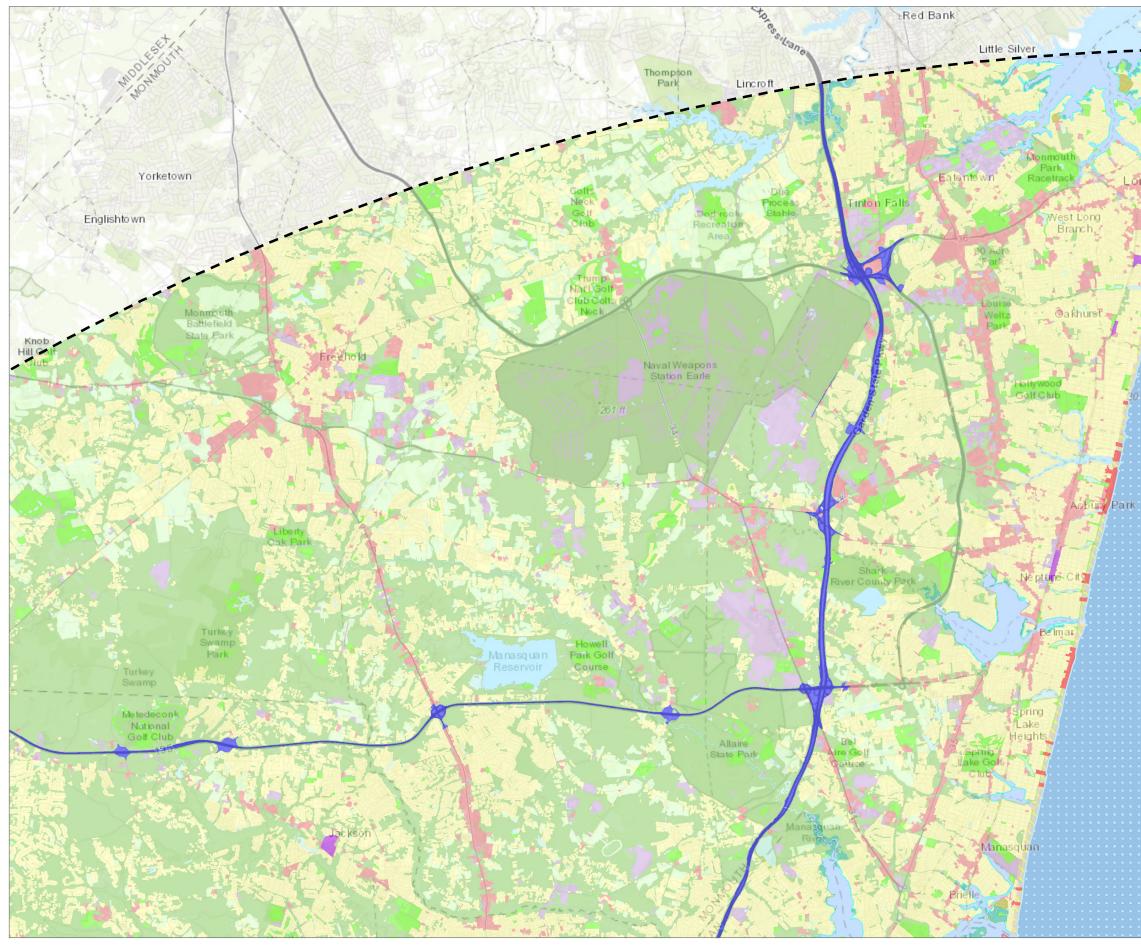

# Atlantic Shores Offshore Wind

OCS-A 0549

#### Seascape, Landscape, and Visual Impact Assessment

Prepared January 26, 2024 Basemap: Esri "World Topographic Map" map service

EDR