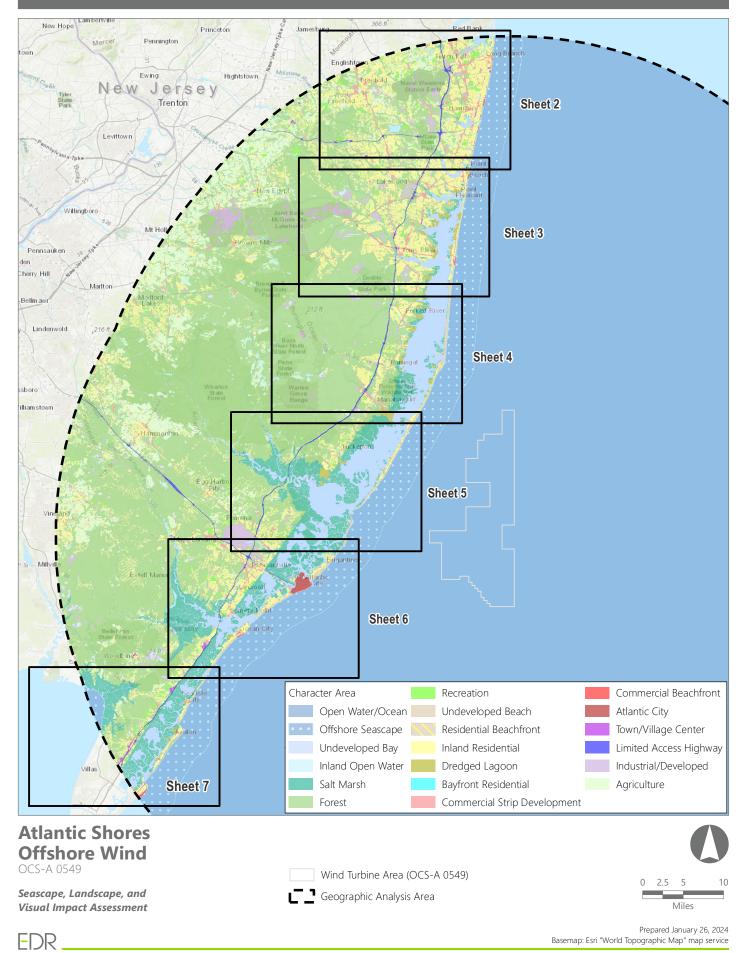

**Atlantic Shores Offshore Wind** 

Prepared January 26, 2024 Basemap: Esri "World Topographic Map" map service

# Atlantic Shores Offshore Wind

OCS-A 0549

#### Seascape, Landscape, and Visual Impact Assessment

Prepared January 26, 2024 Basemap: Esri "World Topographic Map" map service

Prepared January 26, 2024 Basemap: Esri "World Topographic Map" map service