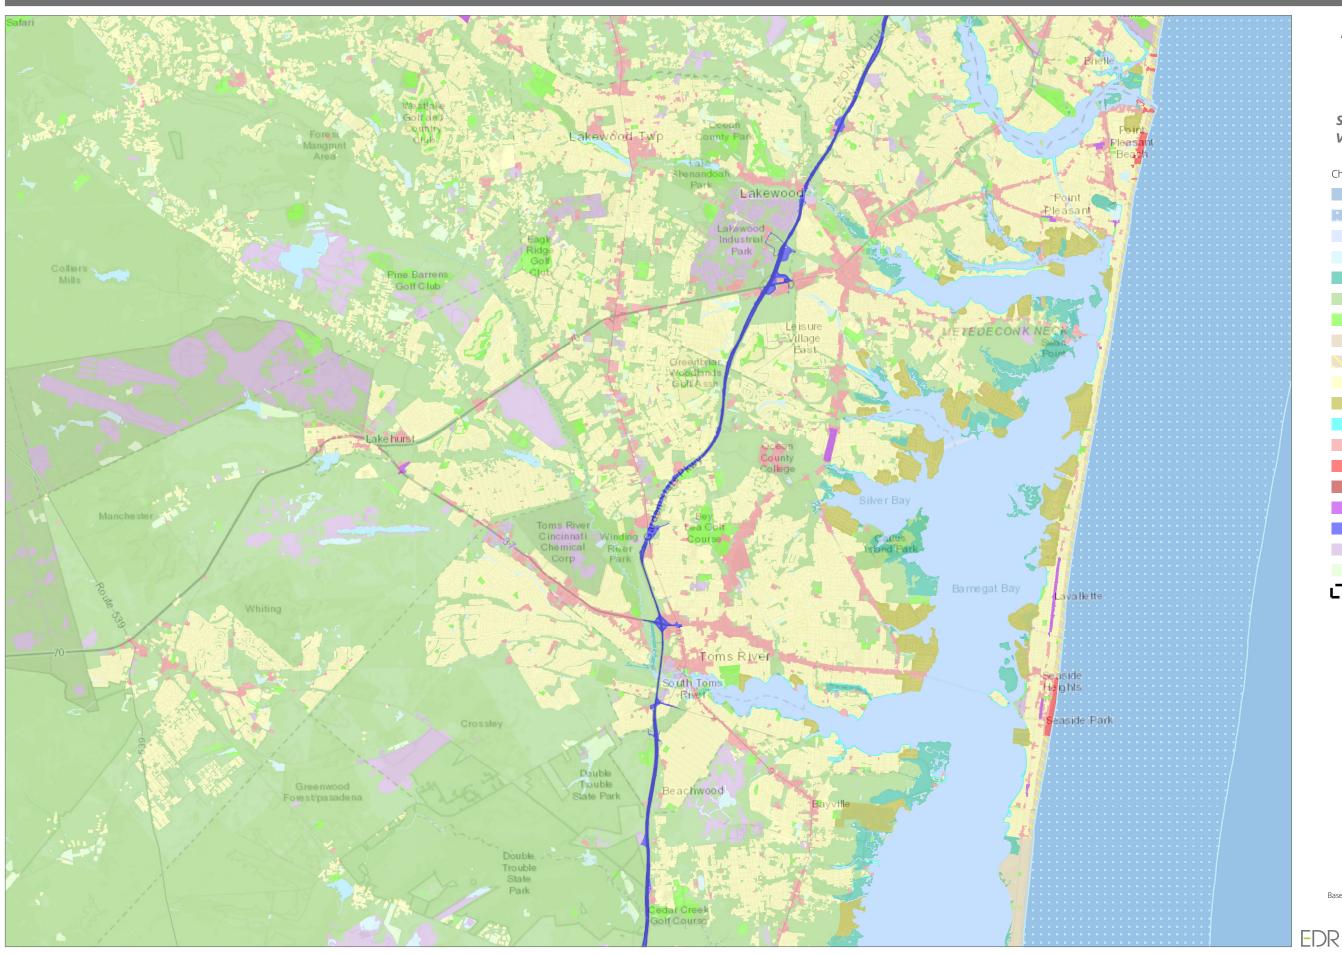

**Atlantic Shores Offshore Wind** 

Prepared January 26, 2024 Basemap: Esri "World Topographic Map" map service

#### Seascape, Landscape, and Visual Impact Assessment

Prepared January 26, 2024 Basemap: Esri "World Topographic Map" map service

Prepared January 26, 2024 Basemap: Esri "World Topographic Map" map service