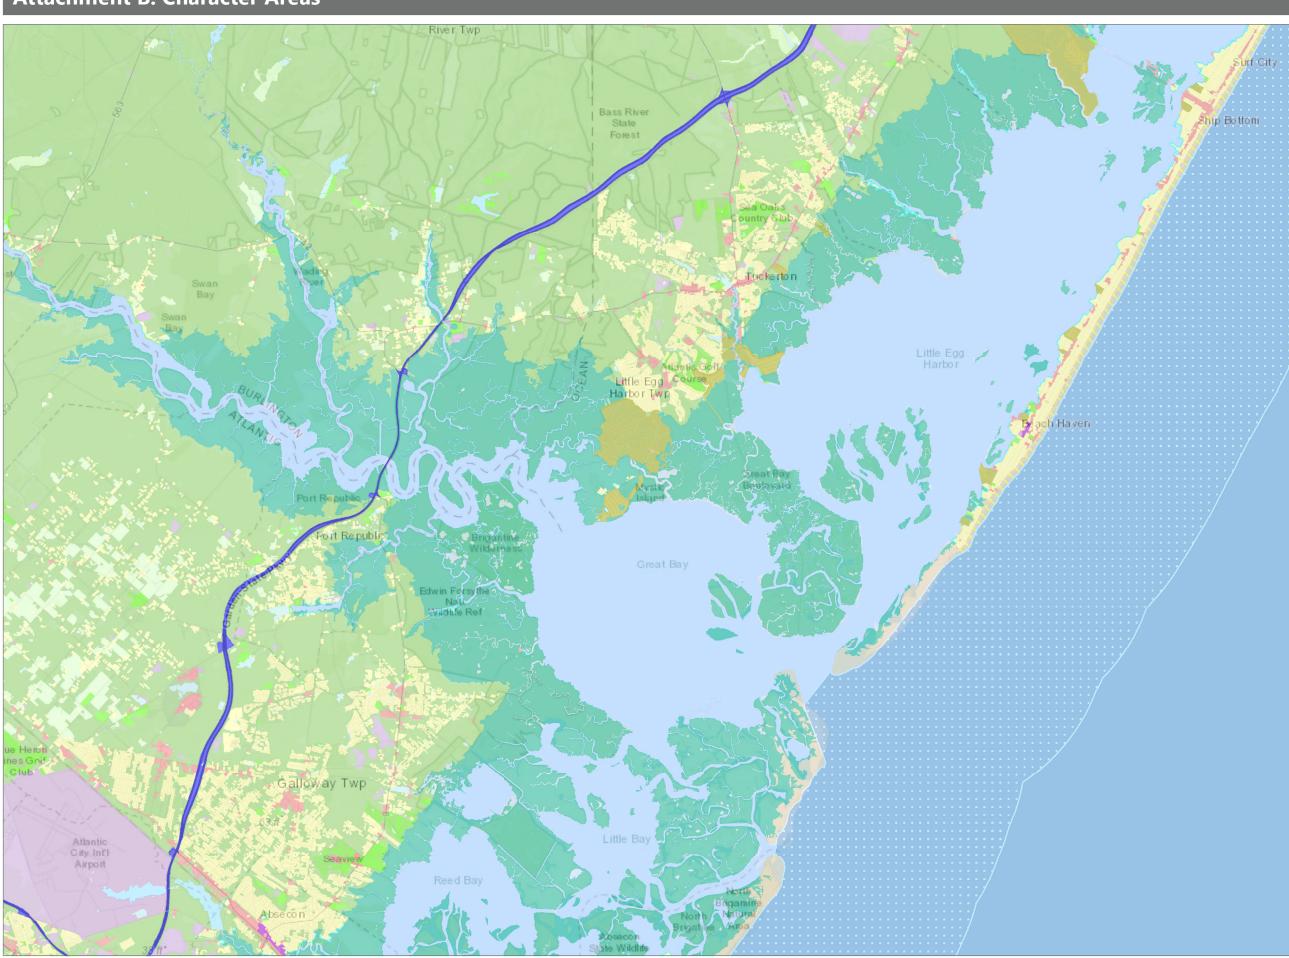

**Atlantic Shores Offshore Wind** 





Prepared January 26, 2024 Basemap: Esri "World Topographic Map" map service



# Atlantic Shores Offshore Wind

OCS-A 0549

#### Seascape, Landscape, and Visual Impact Assessment



Prepared January 26, 2024 Basemap: Esri "World Topographic Map" map service









Prepared January 26, 2024 Basemap: Esri "World Topographic Map" map service

EDR





OCS-A 0549

#### Seascape, Landscape, and Visual Impact Assessment





Prepared January 26, 2024 Basemap: Esri "World Topographic Map" map service



# Atlantic Shores Offshore Wind

OCS-A 0549

#### Seascape, Landscape, and Visual Impact Assessment



Prepared January 26, 2024 Basemap: Esri "World Topographic Map" map service

EDR



# **Atlantic Shores Offshore Wind**

OCS-A 0549

#### Seascape, Landscape, and Visual Impact Assessment







Prepared January 26, 2024 Basemap: Esri "World Topographic Map" map service

## EDR