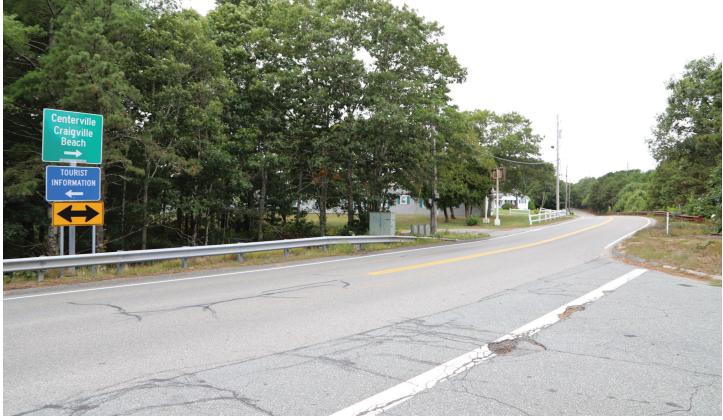

## PHASE 1 ONSHORE SUBSTATION – PHOTO SIMULATIONS

PHOTO LOCATION MAP

FIGURE B-1

VP1 - Shootflying Hill Road at Route 6 Eastbound Exit Ramp

VP2 - Shootflying Hill Road at Existing Motel

FIGURE B-2

VP3 - Shootflying Hill Road at Service Road