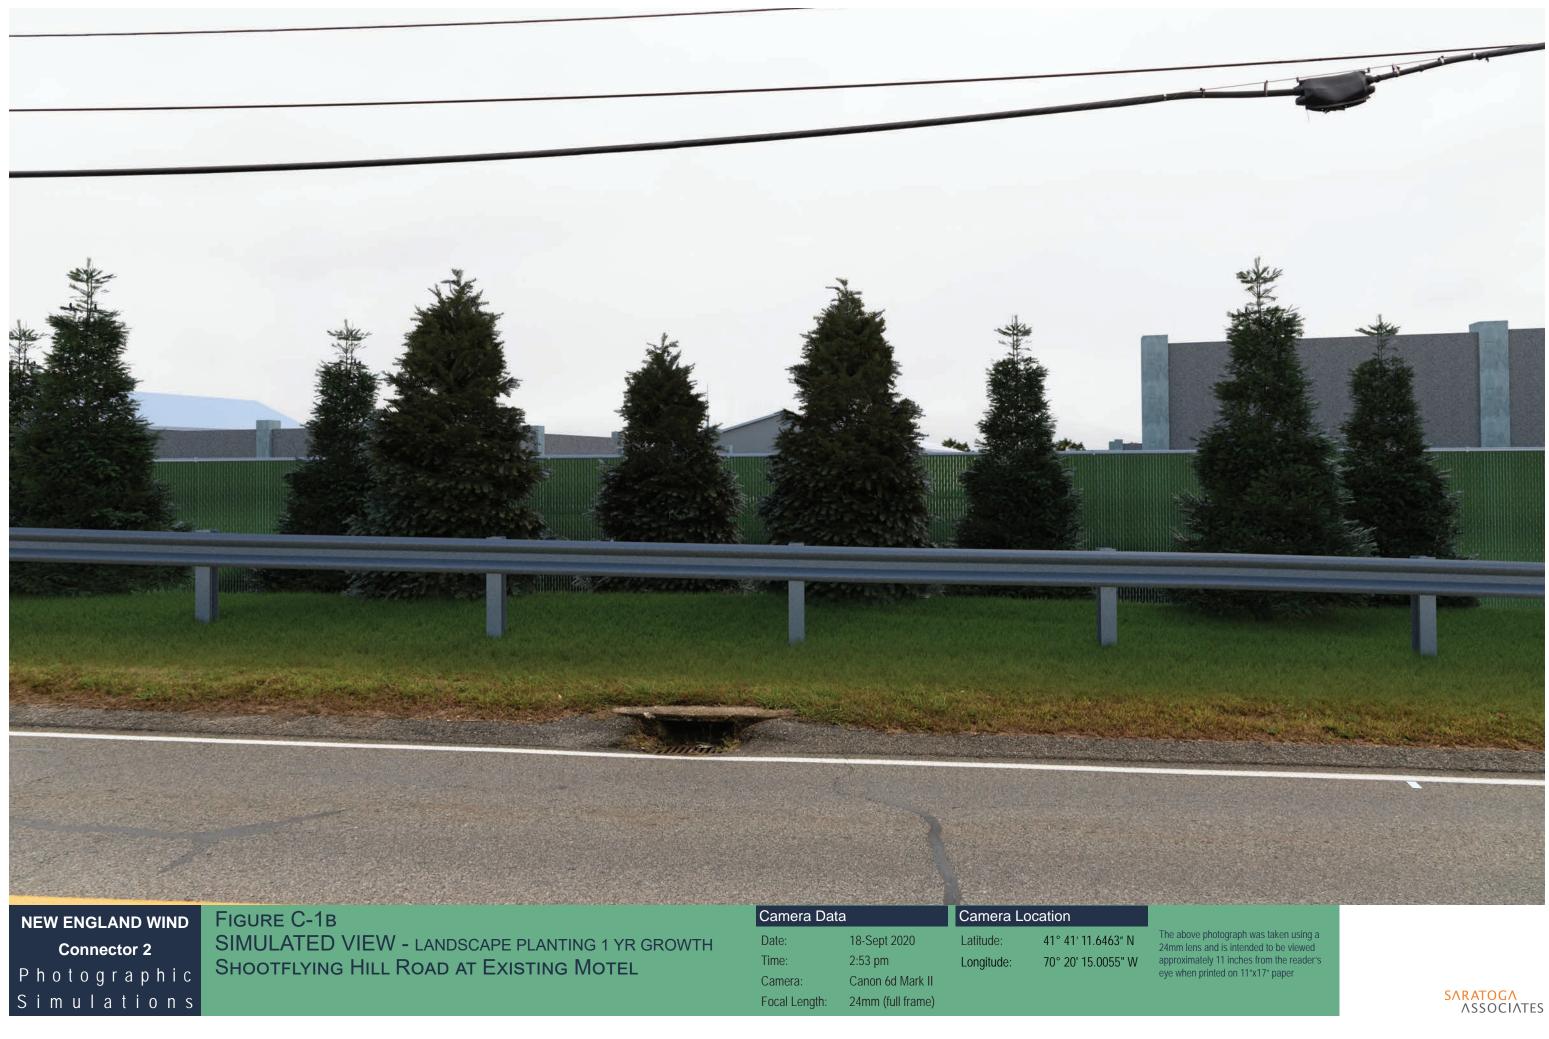

## PHASE 1 ONSHORE SUBSTATION – PHOTO SIMULATIONS

PHOTO LOCATION MAP

FIGURE B-1

VP1 - Shootflying Hill Road at Route 6 Eastbound Exit Ramp

VP2 - Shootflying Hill Road at Existing Motel

FIGURE B-2

VP3 - Shootflying Hill Road at Service Road