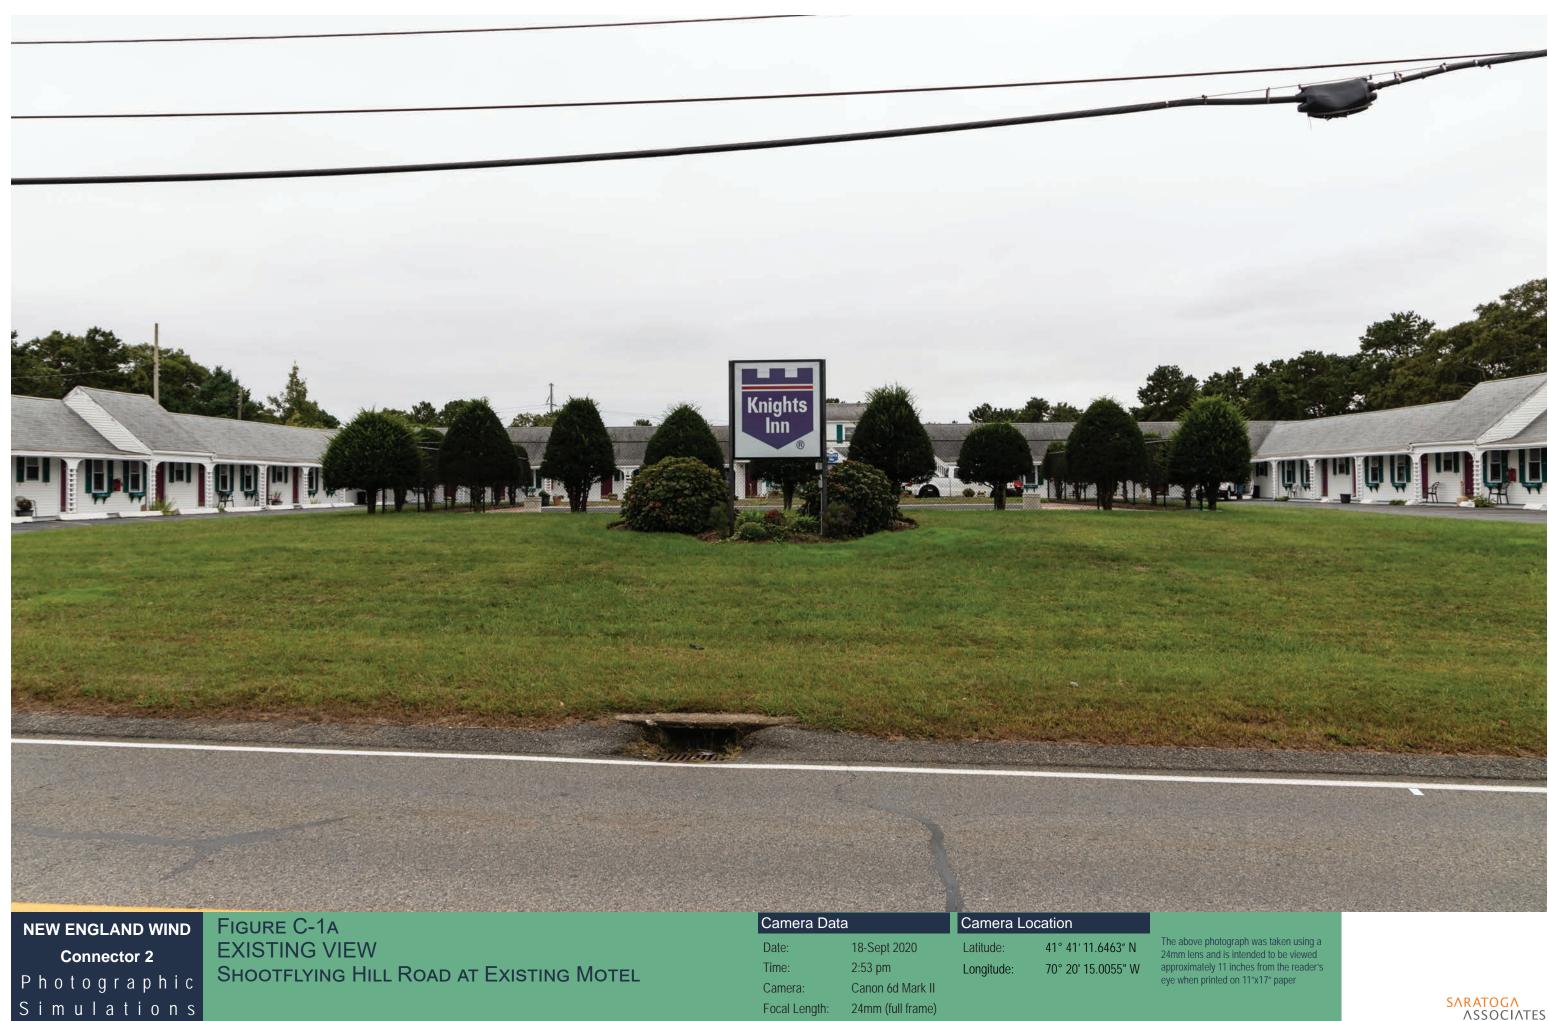

## PHASE 1 ONSHORE SUBSTATION – PHOTO SIMULATIONS

PHOTO LOCATION MAP

FIGURE B-1

VP1 - Shootflying Hill Road at Route 6 Eastbound Exit Ramp

VP2 - Shootflying Hill Road at Existing Motel

FIGURE B-2

VP3 - Shootflying Hill Road at Service Road