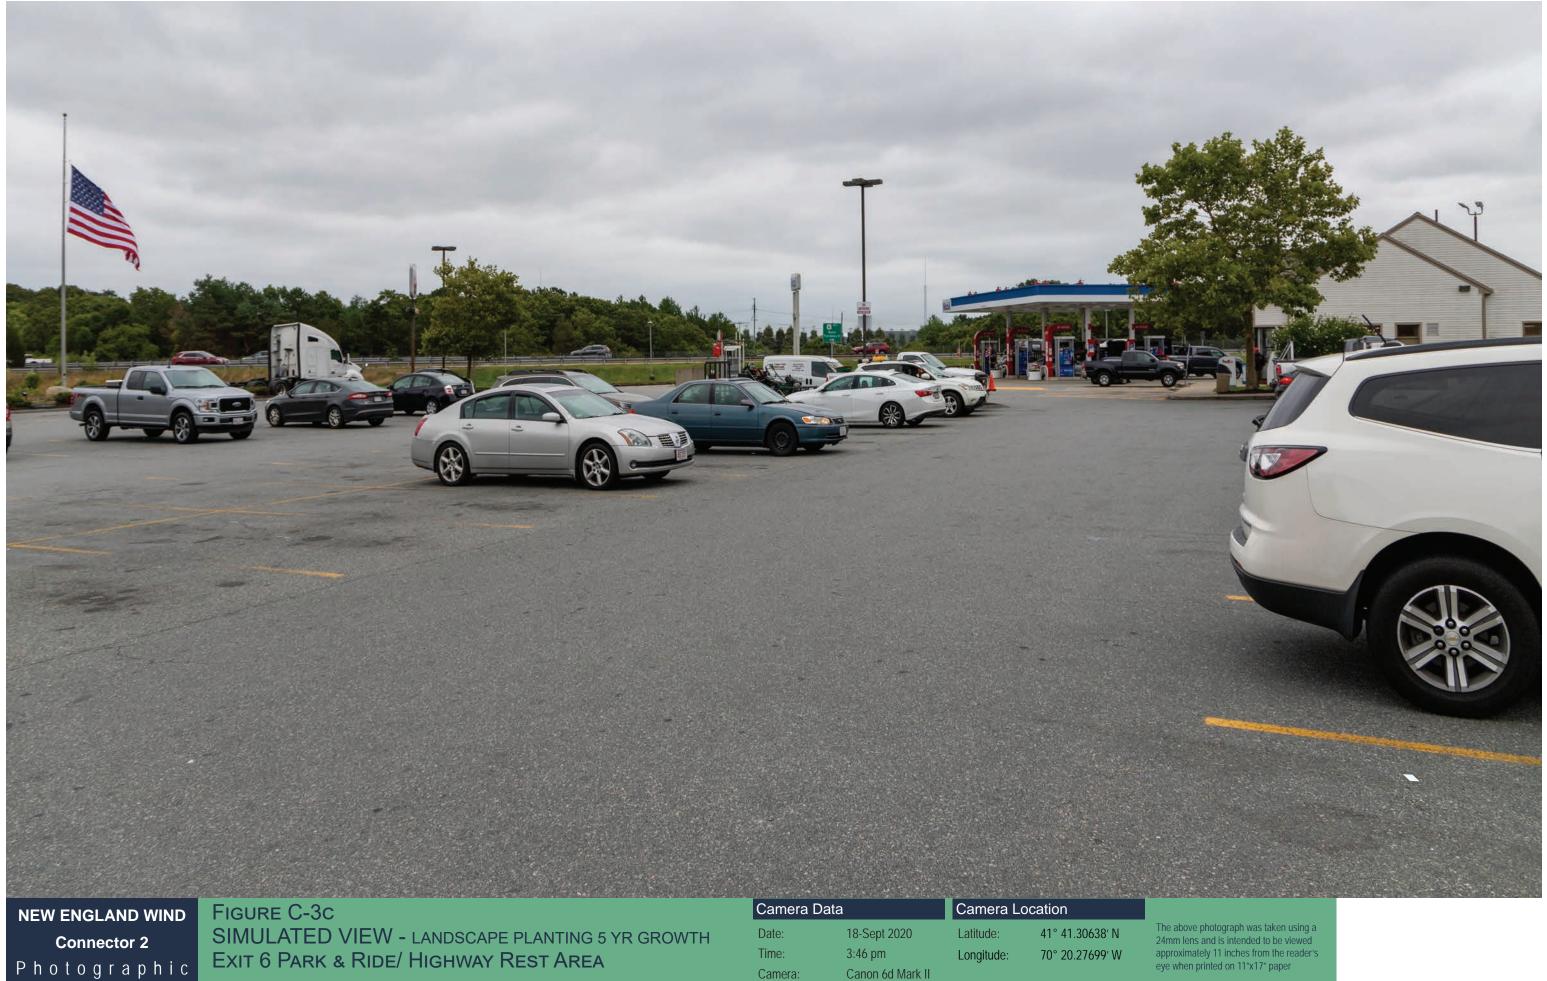

VP4 - Shootflying Hill Road at North Side of Transmission Corridor

FIGURE B-3

PHOTO LOG

VP5 - Shootflying Hill Road at Center of Transmission Corridor

VP6 - Cape Cod Welcome Center

FIGURE B-4

VP7 - Exit 6 Park & Ride Lot

VP8 - Exit 6 Highway Rest Area

FIGURE B-5

Focal Length:

Simulations

Focal Length:

Simulations

Focal Length:

Photographic Simulations