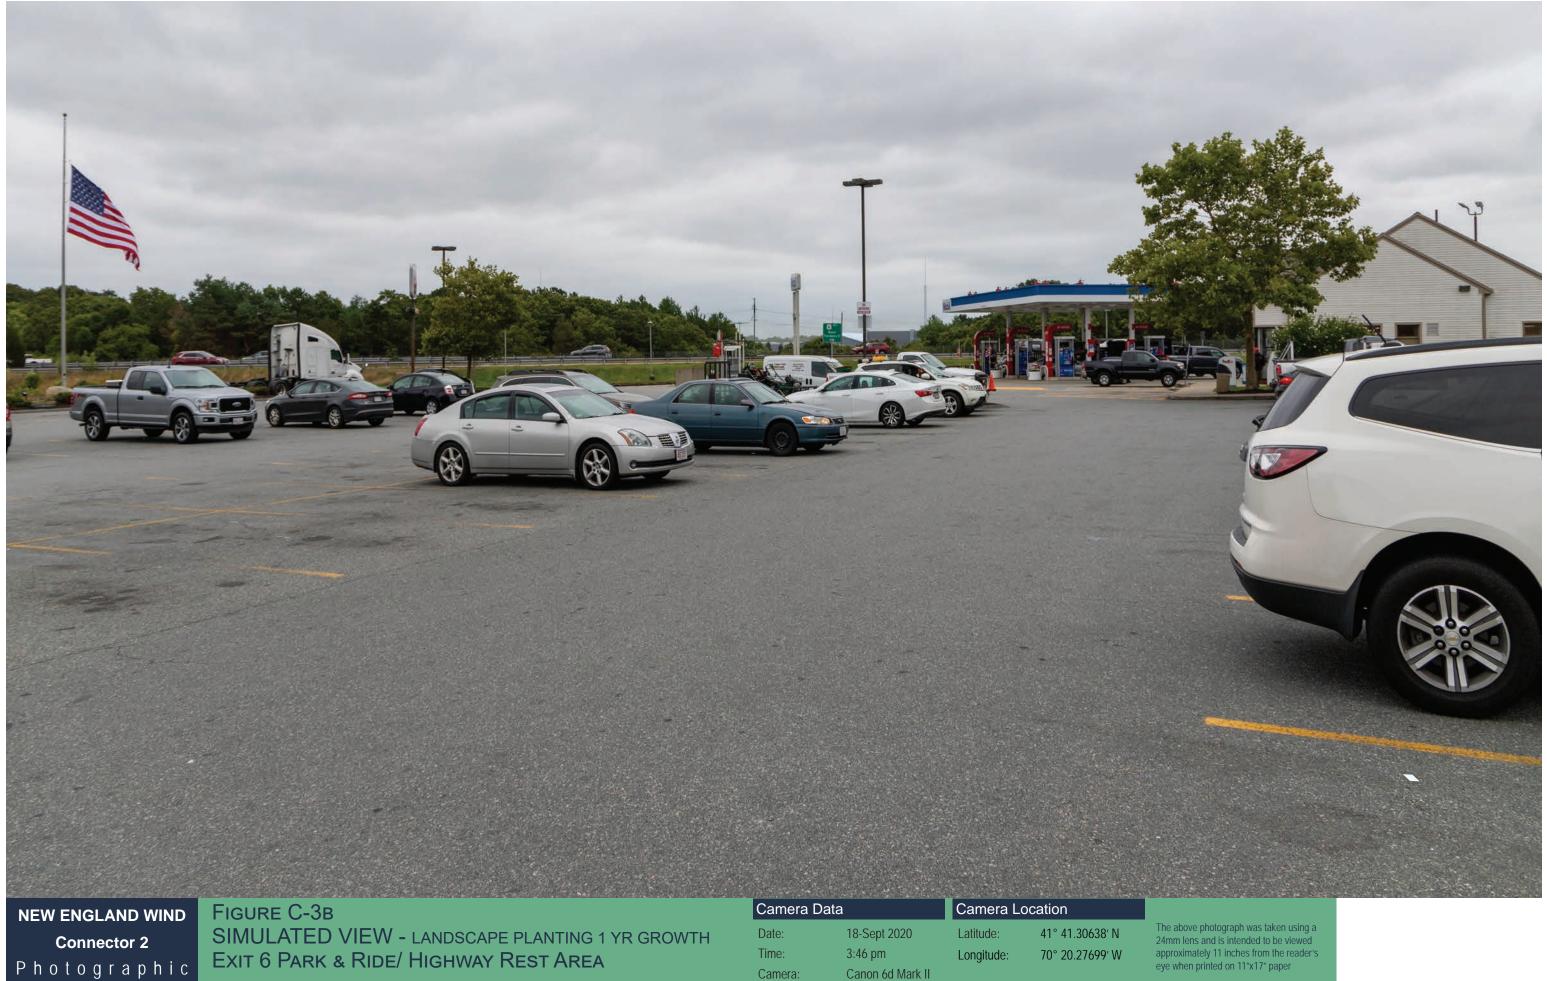

VP4 - Shootflying Hill Road at North Side of Transmission Corridor

FIGURE B-3

PHOTO LOG

VP5 - Shootflying Hill Road at Center of Transmission Corridor

VP6 - Cape Cod Welcome Center

FIGURE B-4

VP7 - Exit 6 Park & Ride Lot

VP8 - Exit 6 Highway Rest Area

FIGURE B-5

Focal Length:

Simulations

Focal Length:

Simulations

Focal Length:

Photographic Simulations