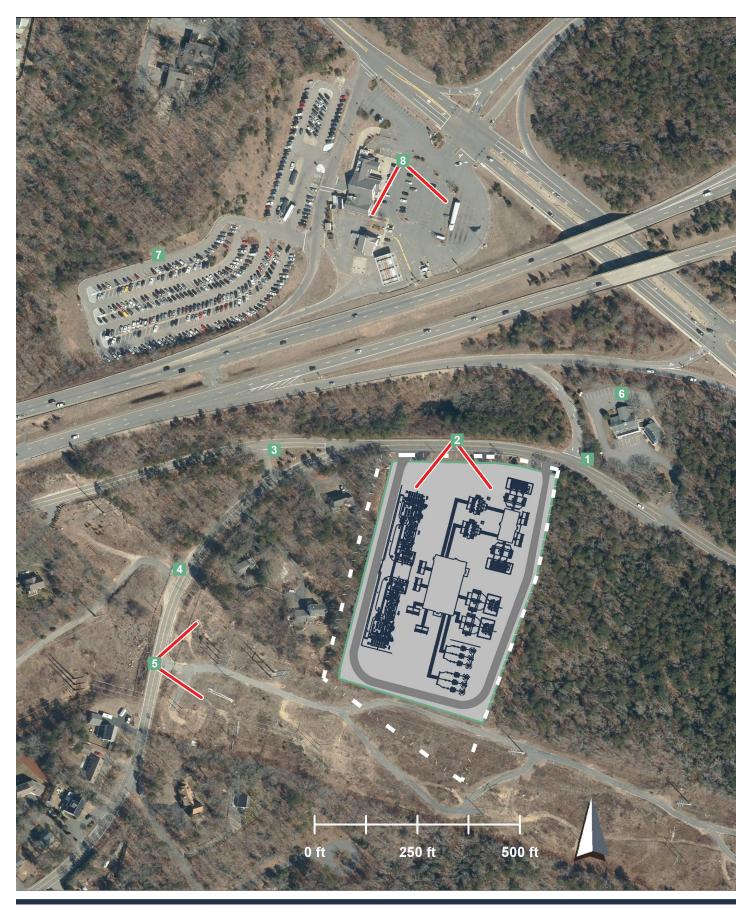

## PHASE 1 ONSHORE SUBSTATION – PHOTO SIMULATIONS

PHOTO LOCATION MAP

FIGURE B-1

VP1 - Shootflying Hill Road at Route 6 Eastbound Exit Ramp

VP2 - Shootflying Hill Road at Existing Motel

FIGURE B-2

VP3 - Shootflying Hill Road at Service Road

VP4 - Shootflying Hill Road at North Side of Transmission Corridor

FIGURE B-3

PHOTO LOG

VP5 - Shootflying Hill Road at Center of Transmission Corridor

VP6 - Cape Cod Welcome Center

FIGURE B-4

VP7 - Exit 6 Park & Ride Lot

VP8 - Exit 6 Highway Rest Area

FIGURE B-5

Focal Length:

Simulations

Focal Length:

Simulations

Focal Length:

Photographic Simulations