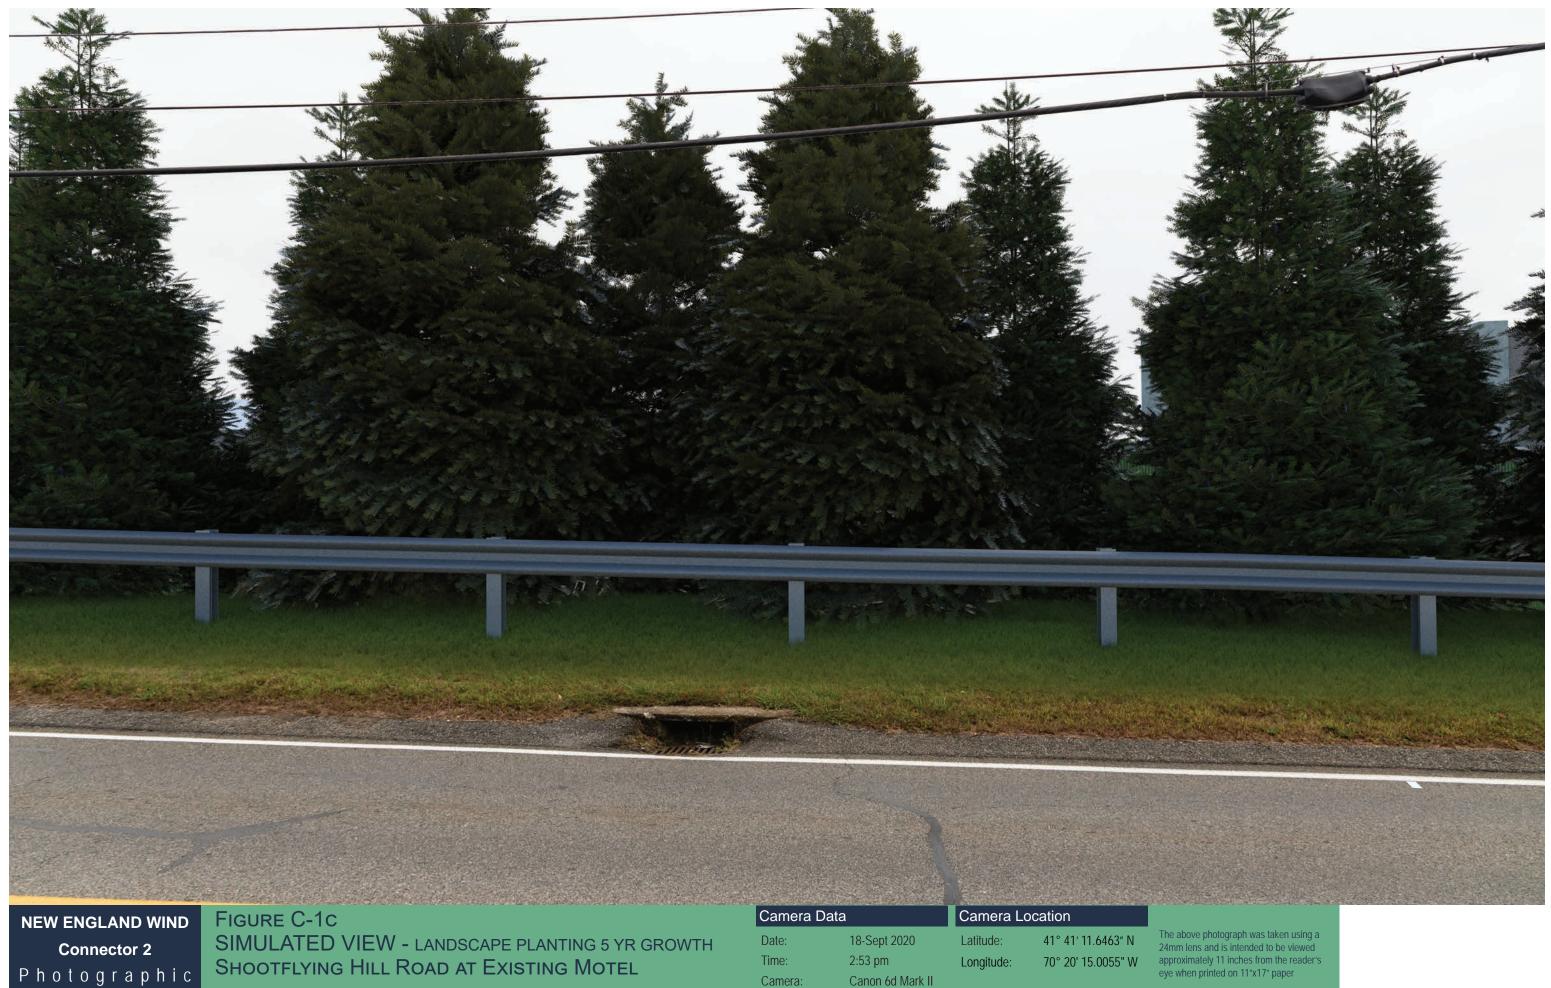

## PHASE 1 ONSHORE SUBSTATION – PHOTO SIMULATIONS

PHOTO LOCATION MAP

FIGURE B-1

VP1 - Shootflying Hill Road at Route 6 Eastbound Exit Ramp

VP2 - Shootflying Hill Road at Existing Motel

FIGURE B-2

VP3 - Shootflying Hill Road at Service Road