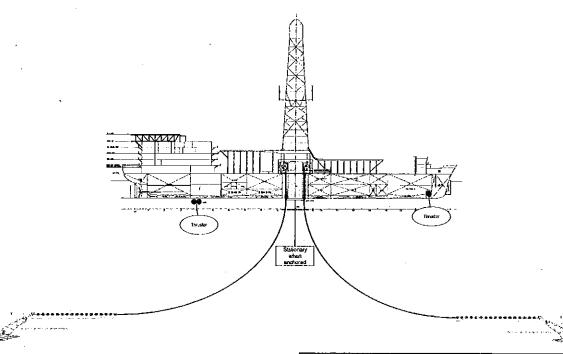

| <b>DISCOVERER</b> MOORING EQUIPM                                                                                                                                                                                                             | ENT                                                                          |  |
|----------------------------------------------------------------------------------------------------------------------------------------------------------------------------------------------------------------------------------------------|------------------------------------------------------------------------------|--|
| Anchor pattern symmetric 8 points system. The unit is filled with Sonat Offshore Drilling patented roller turret mooring system giving the unit the ability to maintain favorable heading without an interruption of the drilling operations |                                                                              |  |
| ANCHORS                                                                                                                                                                                                                                      | Stevprls New Generation 7,000 kilograms (kg) each (ea) 15,400 pounds (lb) ea |  |
| ANCHOR LINES                                                                                                                                                                                                                                 | Chain Wire Combination                                                       |  |
| SIZE/GRADE                                                                                                                                                                                                                                   | 2.75-inch (in) wire 3-in ORQ Chain                                           |  |
| LENGTH                                                                                                                                                                                                                                       | 2,750 ft (838 m) wire + 1,150 ft (351 m) chain (useable) per anchor          |  |

Discoverer Drilling Unit POA-2011-447, Chukchi Sea July 12, 2011 Sheet 2 of 3

Center cross sectional diagram

Discoverer Drilling Unit Cross Section POA-2011-447, Chukchi Sea July 12, 2011 Sheet 3 of 3