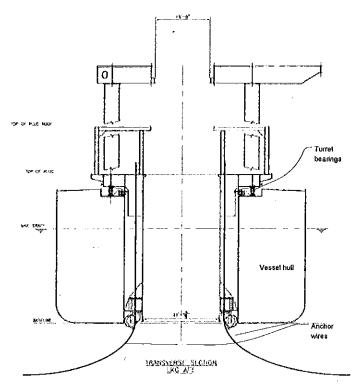

| <b>DISCOVERER</b> MOORING EQUIPM                                                                                                                                                                                                             | ENT                                                                          |  |
|----------------------------------------------------------------------------------------------------------------------------------------------------------------------------------------------------------------------------------------------|------------------------------------------------------------------------------|--|
| Anchor pattern symmetric 8 points system. The unit is filled with Sonat Offshore Drilling patented roller turret mooring system giving the unit the ability to maintain favorable heading without an interruption of the drilling operations |                                                                              |  |
| ANCHORS                                                                                                                                                                                                                                      | Stevprls New Generation 7,000 kilograms (kg) each (ea) 15,400 pounds (lb) ea |  |
| ANCHOR LINES                                                                                                                                                                                                                                 | Chain Wire Combination                                                       |  |
| SIZE/GRADE                                                                                                                                                                                                                                   | 2.75-inch (in) wire 3-in ORQ Chain                                           |  |
| LENGTH                                                                                                                                                                                                                                       | 2,750 ft (838 m) wire + 1,150 ft (351 m) chain (useable) per anchor          |  |

Discoverer Drilling Unit POA-2011-447, Chukchi Sea July 12, 2011 Sheet 2 of 3

Center cross sectional diagram

Discoverer Drilling Unit Cross Section POA-2011-447, Chukchi Sea July 12, 2011 Sheet 3 of 3