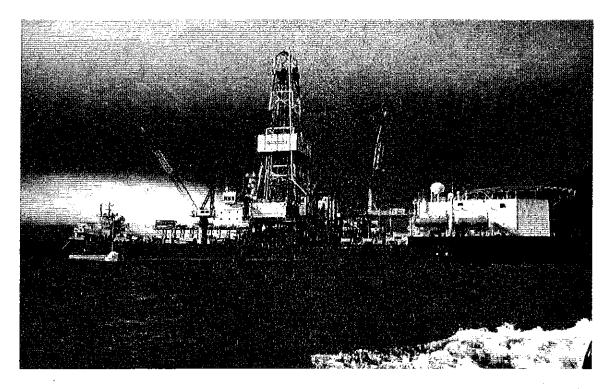

#### Discoverer Specifications

| DISCOVERER SPECIFICATIONS |                                                              |
|---------------------------|--------------------------------------------------------------|
| TYPE-DESIGN               | Drillship - Sonat Offshore Drilling Discoverer Class         |
| SHAPE_                    | Monohull with sponsons added for ice-resistance <sup>1</sup> |
| SHIP BUILDERS & YEAR      | Namura Zonshno Shipyard, Osaka, Japan - hull number 355      |
| YEAR OF HULL CONSTRUCTION | 1965                                                         |
| YEAR OF CONVERSION        | 1976                                                         |
| DATE OF LAST DRY-DOCKING  | 2010                                                         |

| DISCOVERER DIMENSIONS             |          |         |      |
|-----------------------------------|----------|---------|------|
| LENGTH                            | 514 ft   | 156.7 m |      |
| LBP                               | 486 ft   | 148.2 m |      |
| BREADTH (MOULDED) OVER SPONSONS   | 85.3 ft_ | 26.0 m  |      |
| MAX HEIGHT (ABOVE KEEL)           | 274 ft   | 83.7 m  |      |
| HEIGHT OF DERRICK ABOVE RIG FLOOR | 175 ft   | 53.3 m  | <br> |

Discoverer Drilling Unit POA-2011-447, Chukchi Sea July 12, 2011 Sheet 2 of 3

Center cross sectional diagram

Discoverer Drilling Unit Cross Section POA-2011-447, Chukchi Sea July 12, 2011 Sheet 3 of 3