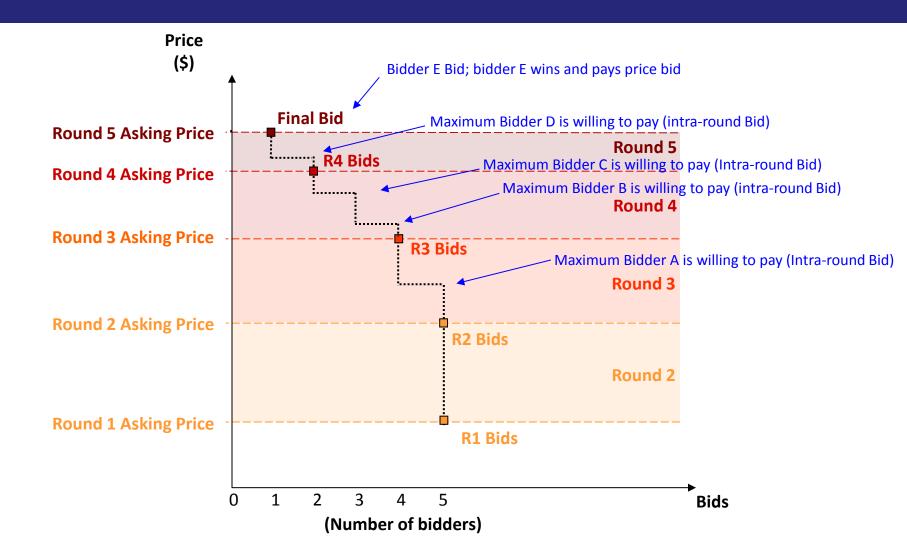

# Massachusetts Commercial Wind Power Lease Sale

22 July 2014



# **Auction Design**

**Ascending Clock Auction** 

# Ascending clock auction (single item)



# **Auction Mechanics**

# Typical auction arrangements



# IT and Backup Requirements for Participation

### Computer requirements

- Computer with an 1.2 GHz processor or higher
- Web Browsers supported
  - √ Google Chrome (Windows or MAC platforms)
  - ✓ Internet Explorer 10 or 11 (with required configuration change for Internet Explorer 10)
- Access to the internet
- 1366x768 or higher resolution monitor

### Recommended backup facilities

- Secondary means to access the internet, such as a mobile wireless card
- More than one individual (up to three) authorized to bid for your company

### **Illustrative Single Item Ascending Clock Auction Round Process**



# **Welcome Screen (Before Access)**





#### **Bureau of Ocean Energy Management Auction**

Offshore Renewable Energy Progr