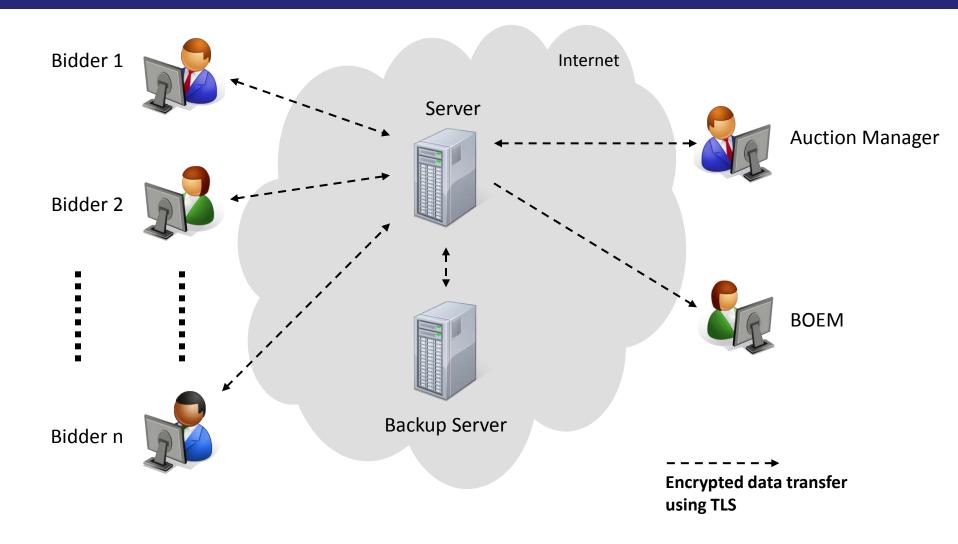

# Massachusetts Commercial Wind Power Lease Sale

22 July 2014



# **Auction Design**

**Ascending Clock Auction** 

# Ascending clock auction (single item)



# **Auction Mechanics**

# Typical auction arrangements



# IT and Backup Requirements for Participation

### Computer requirements

- Computer with an 1.2 GHz processor or higher
- Web Browsers supported
  - √ Google Chrome (Windows or MAC platforms)
  - ✓ Internet Explorer 10 or 11 (with required configuration change for Internet Explorer 10)
- Access to the internet
- 1366x768 or higher resolution monitor

### Recommended backup facilities

- Secondary means to access the internet, such as a mobile wireless card
- More than one individual (up to three) authorized to bid for your company

### **Illustrative Single Item Ascending Clock Auction Round Process**



# **Welcome Screen (Before Access)**





#### **Bureau of Ocean Energy Management Auction**

Offshore Renewable Energy Program

Welcome to the Auction Site for the Bureau of Ocean Ene