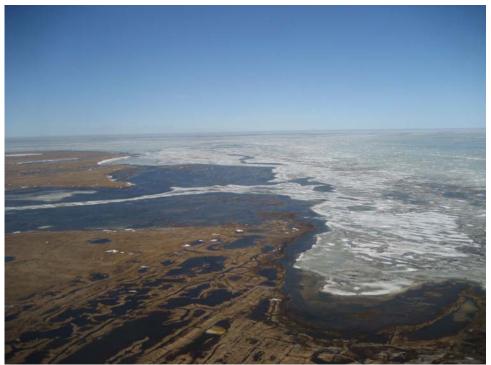

**APPENDIX B** 

**2007 FIELD STUDY PHOTOGRAPHS** 

**Photo Station Locations** 

|         |           |          | Location (ASP4, NAD83) |         |
|---------|-----------|----------|------------------------|---------|
| Station | Date      | Time     | Northing               | Easting |
|         |           |          | [US-Ft]                | [US-Ft] |
| 1       | 8-Jun-07  | 12:32:25 | 6006610                | 1456809 |
| 2       | 9-Jun-07  | 12:45:54 | 6053117                | 1439700 |
| 3       | 10-Jun-07 | 12:51:26 | 6055708                | 1442568 |
| 4       | 11-Jun-07 | 12:58:54 | 6059954                | 1451666 |
| 5       | 12-Jun-07 | 13:07:24 | 6037390                | 1473154 |
| 6       | 13-Jun-07 | 13:12:56 | 6042292                | 1503688 |
| 7       | 14-Jun-07 | 13:18:12 | 6046755                | 1513613 |
| 8       | 15-Jun-07 | 13:25:02 | 6054394                | 1553615 |
| 9       | 16-Jun-07 | 14:56:37 | 6051463                | 1571417 |
| 10      | 17-Jun-07 | 15:01:08 | 6047967                | 1593294 |
| 11      | 18-Jun-07 | 15:06:58 | 6034094                | 1613146 |
| 12      | 19-Jun-07 | 15:16:31 | 6019145                | 1647013 |
| 13      | 20-Jun-07 | 15:19:38 | 6020259                | 1628957 |
| 14      | 21-Jun-07 | 15:22:31 | 6023065                | 1618143 |
| 15      | 22-Jun-07 | 15:28:10 | 6053547                | 1640712 |

## **Photo Station Descriptions**

Photo Station 1, Looking NW

Photo Station 1, Looking NW

Photo Station 2, Looking North

Photo Station 2, Looking South

Photo Station 3, Looking NW

Photo Station 3, Looking SE