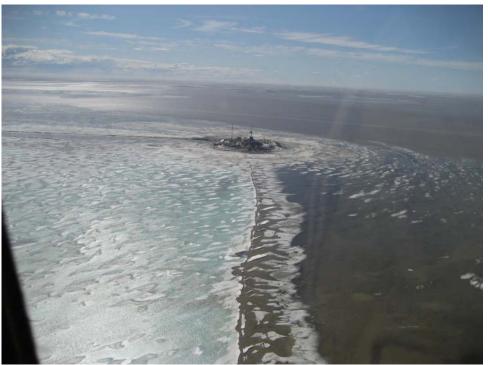

Photo Station 10, Strudel Drain

Photo Station 11, Looking NE

Photo Station 11, Looking SW

Photo Station 12, Looking West

Photo Station 13, Looking West

Photo Station 13, Looking East

Photo Station 14, Looking SE