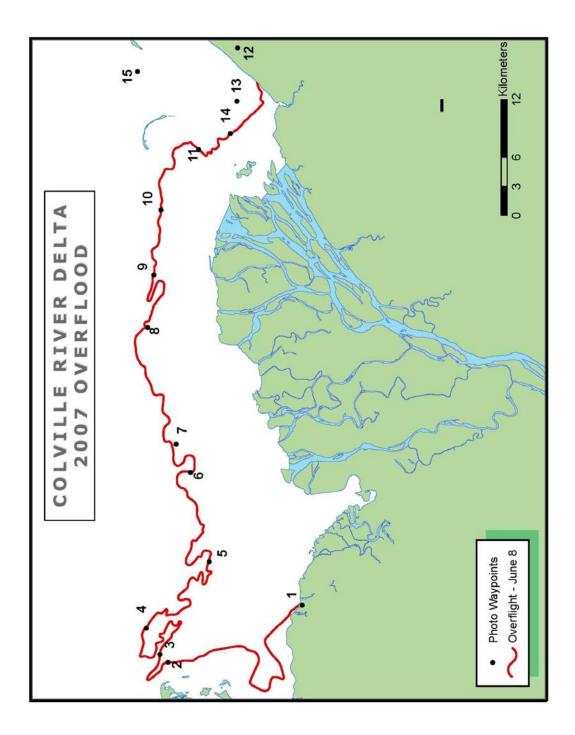

**APPENDIX B** 

**2007 FIELD STUDY PHOTOGRAPHS** 

**Photo Station Locations** 

|         |           |          | Location (ASP4, NAD83) |         |
|---------|-----------|----------|------------------------|---------|
| Station | Date      | Time     | Northing               | Easting |
|         |           |          | [US-Ft]                | [US-Ft] |
| 1       | 8-Jun-07  | 12:32:25 | 6006610                | 1456809 |
| 2       | 9-Jun-07  | 12:45:54 | 6053117                | 1439700 |
| 3       | 10-Jun-07 | 12:51:26 | 6055708                | 1442568 |
| 4       | 11-Jun-07 | 12:58:54 | 6059954                | 1451666 |
| 5       | 12-Jun-07 | 13:07:24 | 6037390                | 1473154 |
| 6       | 13-Jun-07 | 13:12:56 | 6042292                | 1503688 |
| 7       | 14-Jun-07 | 13:18:12 | 6046755                | 1513613 |
| 8       | 15-Jun-07 | 13:25:02 | 6054394                | 1553615 |
| 9       | 16-Jun-07 | 14:56:37 | 6051463                | 1571417 |
| 10      | 17-Jun-07 | 15:01:08 | 6047967                | 1593294 |
| 11      | 18-Jun-07 | 15:06:58 | 6034094                | 1613146 |
| 12      | 19-Jun-07 | 15:16:31 | 6019145                | 1647013 |
| 13      | 20-Jun-07 | 15:19:38 | 6020259                | 1628957 |
| 14      | 21-Jun-07 | 15:22:31 | 6023065                | 1618143 |
| 15      | 22-Jun-07 | 15:28:10 | 6053547                | 1640712 |

## **Photo Station Descriptions**

Photo Station 1, Looking NW

Photo Station 1, Looking NW

Photo Station 2, Looking North

Photo Station 2, Looking South

Photo Station 3, Looking NW

Photo Station 3, Looking SE