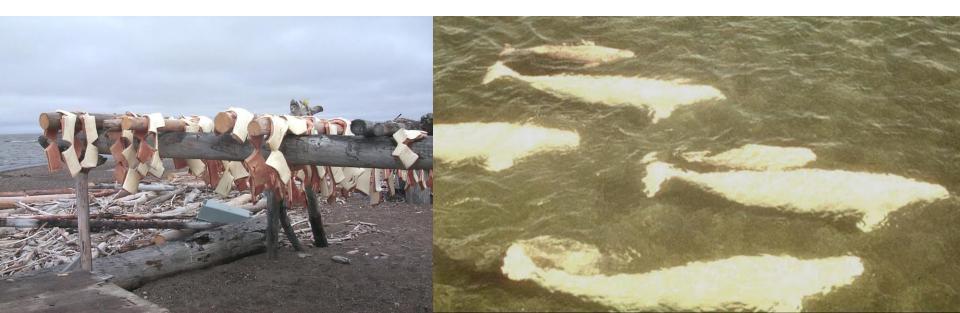

### Inuvialuit Key Research Themes

- Meaningful inclusion of traditional knowledge and consultation of knowledge holders
- Invasive Species
- Effect of marine traffic on water quality, key fish species and marine mammals
  - Relationship between environmental change and preservation of tradition and culture.

#### Inuvialuit Workplan for 2018-2019

- Traditional & Local Knowledge Activities and Resources
  - Understanding the Importance of Ice in the ISR
  - Assessment of key species in the Beaufort
  - The Role of Harvest as a Cultural Activity
  - Inuvialuit Place Names Project
  - Inuvialuit Harvest Study