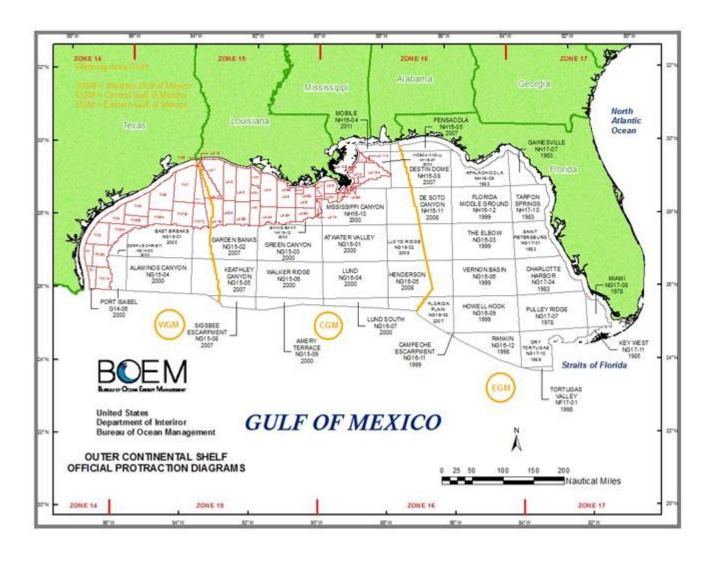

# I. LEASE SALE AREA

**Blocks Offered for Leasing:** In WPA Sale 238, BOEM is offering for lease all blocks and partial blocks in the document "List of Blocks Available for Leasing" included in the Final NOS Package. All of these blocks are shown on the following leasing maps and Official Protraction Diagrams (OPDs):

| Outer Continental Shelf Leasing Maps Texas Map Numbers 1 through 8 |                                                                             |  |  |
|--------------------------------------------------------------------|-----------------------------------------------------------------------------|--|--|
| TX1                                                                | South Padre Island Area (revised November 1, 2000)                          |  |  |
| TX1A                                                               | South Padre Island Area, East Addition (revised November 1, 2000)           |  |  |
| TX2                                                                | North Padre Island Area (revised November 1, 2000)                          |  |  |
| TX2A                                                               | North Padre Island Area, East Addition (revised November 1, 2000)           |  |  |
| TX3                                                                | Mustang Island Area (revised November 1, 2000)                              |  |  |
| TX3A                                                               | Mustang Island Area, East Addition (revised September 3, 2002)              |  |  |
| TX4                                                                | Matagorda Island Area (revised November 1, 2000)                            |  |  |
| TX5                                                                | Brazos Area (revised November 1, 2000)                                      |  |  |
| TX5B                                                               | Brazos Area, South Addition (revised November 1, 2000)                      |  |  |
| TX6                                                                | Galveston Area (revised November 1, 2000)                                   |  |  |
| TX6A                                                               | Galveston Area, South Addition (revised November 1, 2000)                   |  |  |
| TX7                                                                | High Island Area (revised November 1, 2000)                                 |  |  |
| TX7A                                                               | High Island Area, East Addition (revised November 1, 2000)                  |  |  |
| TX7B                                                               | High Island Area, South Addition (revised November 1, 2000)                 |  |  |
| TX7C                                                               | High Island Area, East Addition, South Extension (revised November 1, 2000) |  |  |
| TX8                                                                | Sabine Pass Area (revised November 1, 2000)                                 |  |  |

# I. LEASE SALE AREA

Continued—

| Outer Continental Shelf Leasing Maps<br>Louisiana Map Numbers 1A, 1B, and 12 |                                                               |  |
|------------------------------------------------------------------------------|---------------------------------------------------------------|--|
| LA1A                                                                         | West Cameron Area, West Addition (revised February 28, 2007)  |  |
| LA1B                                                                         | West Cameron Area, South Addition (revised February 28, 2007) |  |
| LA12                                                                         | Sabine Pass Area (revised July 1, 2011)                       |  |

| Outer Continental Shelf Leasing Maps<br>Louisiana Map Numbers 1A, 1B, and 12 |                                            |  |  |
|------------------------------------------------------------------------------|--------------------------------------------|--|--|
| NG14-03                                                                      | Corpus Christi (revised November 1, 2000)  |  |  |
| NG14-06                                                                      | Port Isabel (revised November 1, 2000)     |  |  |
| NG15-01                                                                      | East Breaks (revised November 1, 2000)     |  |  |
| NG15-02                                                                      | Garden Banks (revised February 28, 2007)   |  |  |
| NG15-04                                                                      | Alaminos Canyon (revised November 1, 2000) |  |  |
| NG15-05                                                                      | Keathley Canyon (revised July 1, 2013)     |  |  |
| NG15-08                                                                      | Sigsbee Escarpment (revised July 1, 2013)  |  |  |
| NG15-09                                                                      | Amery Trace (revised July 1, 2013)         |  |  |