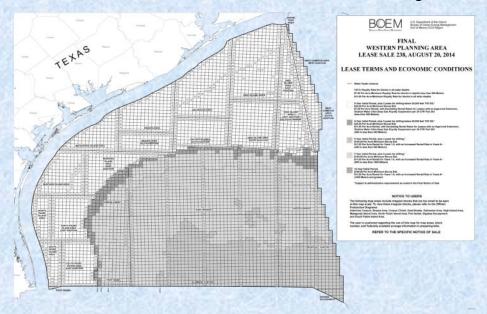

This Final NOS Package consists of:

- WPA Sale 238 Final NOS
- Lease Stipulations
- Information to Lessees
- Bid Form and Sample Envelopes
- Telephone Numbers/Addresses of Bidders Form
- Example of Preferred Format Geophysical Data and Information Statement and Sample Envelopes
- Lease Terms and Economic Conditions Map (pdf file) or (zipped postscript file)
- Stipulations and Deferred Blocks Map (pdf file) or (zipped postscript file)
- List of Blocks Available for Leasing
- <u>Unleased Split Blocks and Available Unleased Acreage of Blocks with Aliquots and Irregular</u> Portions Under Lease or Deferred

# I. LEASE SALE AREA

**Blocks Offered for Leasing:** In WPA Sale 238, BOEM is offering for lease all blocks and partial blocks in the document "List of Blocks Available for Leasing" included in the Final NOS Package. All of these blocks are shown on the following leasing maps and Official Protraction Diagrams (OPDs):

For additional information, or to order the above referenced maps or diagrams, please call the Mapping and Automation Section at (504) 736-5768.

All blocks being offered in the lease sale are shown on these leasing maps and OPDs. The available Federal acreage of each whole and partial block in this lease sale is shown in the document "List of Blocks Available for Leasing" included in the Final NOS Package. Some of these blocks may be partially leased or deferred, or transected by administrative lines, such as the Federal/State jurisdictional line. A bid on a block must include all of the available Federal acreage of that block. Also, information on the unleased portions of such blocks is found in the document entitled "Western Planning Area, Lease Sale 238, August 20, 2014 - Unleased Split Blocks and Available Unleased Acreage of Blocks with Aliquots and Irregular Portions under Lease or Deferred," which is included in the Final NOS Package.