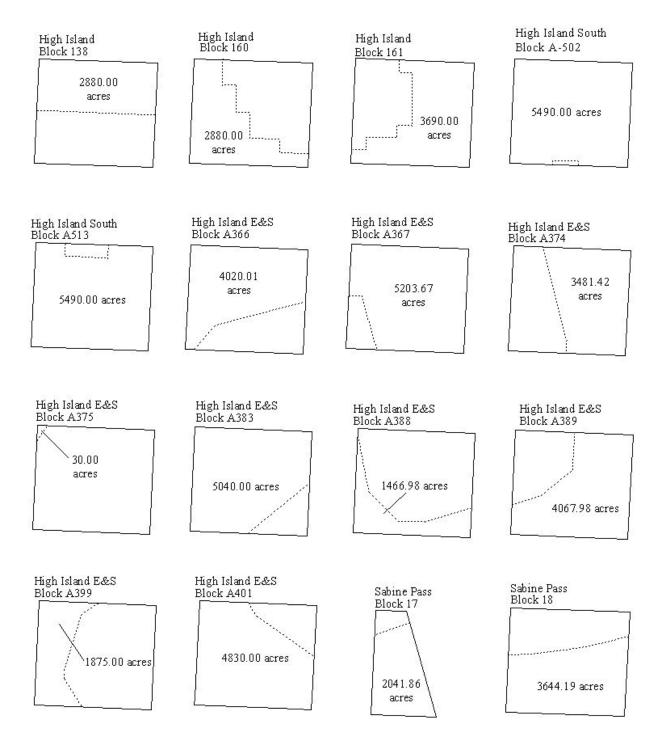

High Island, East Addition, South Extension (Leasing Map TX7C)

Whole Block: A-398

Portions of Blocks: A-366, A-367, A-374, A-375, A-383, A-384\*, A-385\*, A-388, A-389,

A-397\*, A-399, A-401

\*Leased

High Island, South Addition (Leasing Map TX7B)

# **Areas Not Offered for Leasing:**

The following whole and partial blocks are not offered for lease in this sale:

Whole and partial blocks that lie within the boundaries of the Flower Garden Banks National Marine Sanctuary (Sanctuary) in the East and West Flower Garden Banks and Stetson Bank. The following list identifies all blocks affected by the Sanctuary boundaries: Whole Block: A-398 High Island, East Addition, **South Extension** Portions of Blocks: A-366, A-367, A-374, A-375, (Leasing Map TX7C) A-383, A-384\*, A-385\*, A-388, A-389, A-397\*, A-399, A-401 High Island, **South Addition** Portions of Blocks: A-502, A-513 (Leasing Map TX7B) **Garden Banks** Portions of Blocks: 134, 135 (OPD NG15-02)