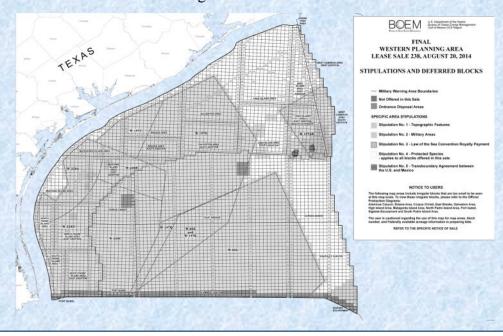

This Final NOS Package consists of:

- WPA Sale 238 Final NOS
- Lease Stipulations
- Information to Lessees
- Bid Form and Sample Envelopes
- Telephone Numbers/Addresses of Bidders Form
- Example of Preferred Format Geophysical Data and Information Statement and Sample Envelopes
- Lease Terms and Economic Conditions Map (pdf file) or (zipped postscript file)
- Stipulations and Deferred Blocks Map (pdf file) or (zipped postscript file)
- List of Blocks Available for Leasing
- <u>Unleased Split Blocks and Available Unleased Acreage of Blocks with Aliquots and Irregular</u> Portions Under Lease or Deferred

# Stipulation No. 5 – Agreement between the United States of America and the United Mexican States Concerning Transboundary Hydrocarbon Reservoirs in the Gulf of Mexico

This stipulation notifies bidders that the terms stated in the agreement between Mexico and the United States, that may apply to some blocks offered in this sale. For more information, bidders are advised to refer to the Stipulations portion of the Package.

# **Updated Military Warning and Water Test Areas Notice to Lessees and Operators**

Bidders are advised to refer to the latest Notice to Lessees and Operators (NTL), 2014-G04, "Military Warning and Water Test Areas," dated June 1, 2014, which can be found at <a href="http://www.boem.gov/BOEM">http://www.boem.gov/BOEM</a> -NTL-No-2014-G04. This updated NTL replaces the previous NTL, 2009-G06, dated April 22, 2009.

**Blocks Not Offered**: The following whole and partial blocks in the WPA are not offered for lease in this sale:

Whole blocks and portions of blocks that lie within the boundaries of the Flower Garden Banks National Marine Sanctuary (Sanctuary) in the East and West Flower Garden Banks and Stetson Bank. The following list identifies all blocks affected by the Sanctuary boundaries: