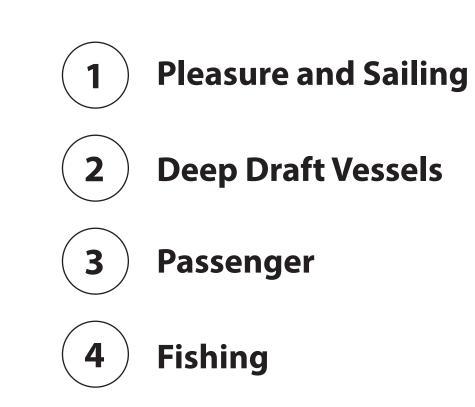

#### **Navigation and Vessel Traffic**

| ACTION)                                                                                                                            | B                                                                                                                                                                                                                                                    | C                                                                       | D1                                                                      | D2                                                                      |                                                                         | F          |
|------------------------------------------------------------------------------------------------------------------------------------|------------------------------------------------------------------------------------------------------------------------------------------------------------------------------------------------------------------------------------------------------|-------------------------------------------------------------------------|-------------------------------------------------------------------------|-------------------------------------------------------------------------|-------------------------------------------------------------------------|------------|
| <b>ATE</b> short-<br>oject vessel<br><b>DERATE</b><br>om changes in<br>lays in ports,<br>unication and<br>al temporary<br>ewis Bay | MINOR to MODERATE short-<br>term impacts from Project vessel<br>traffic; MINOR to MODERATE<br>long-term impacts from<br>changes in navigation routes,<br>delays in ports, and degraded<br>communication and radar<br>signals; no impact in Lewis Bay | Similar to the<br>Proposed Action,<br>potentially to a<br>lesser degree | NEGLIGIBLE |