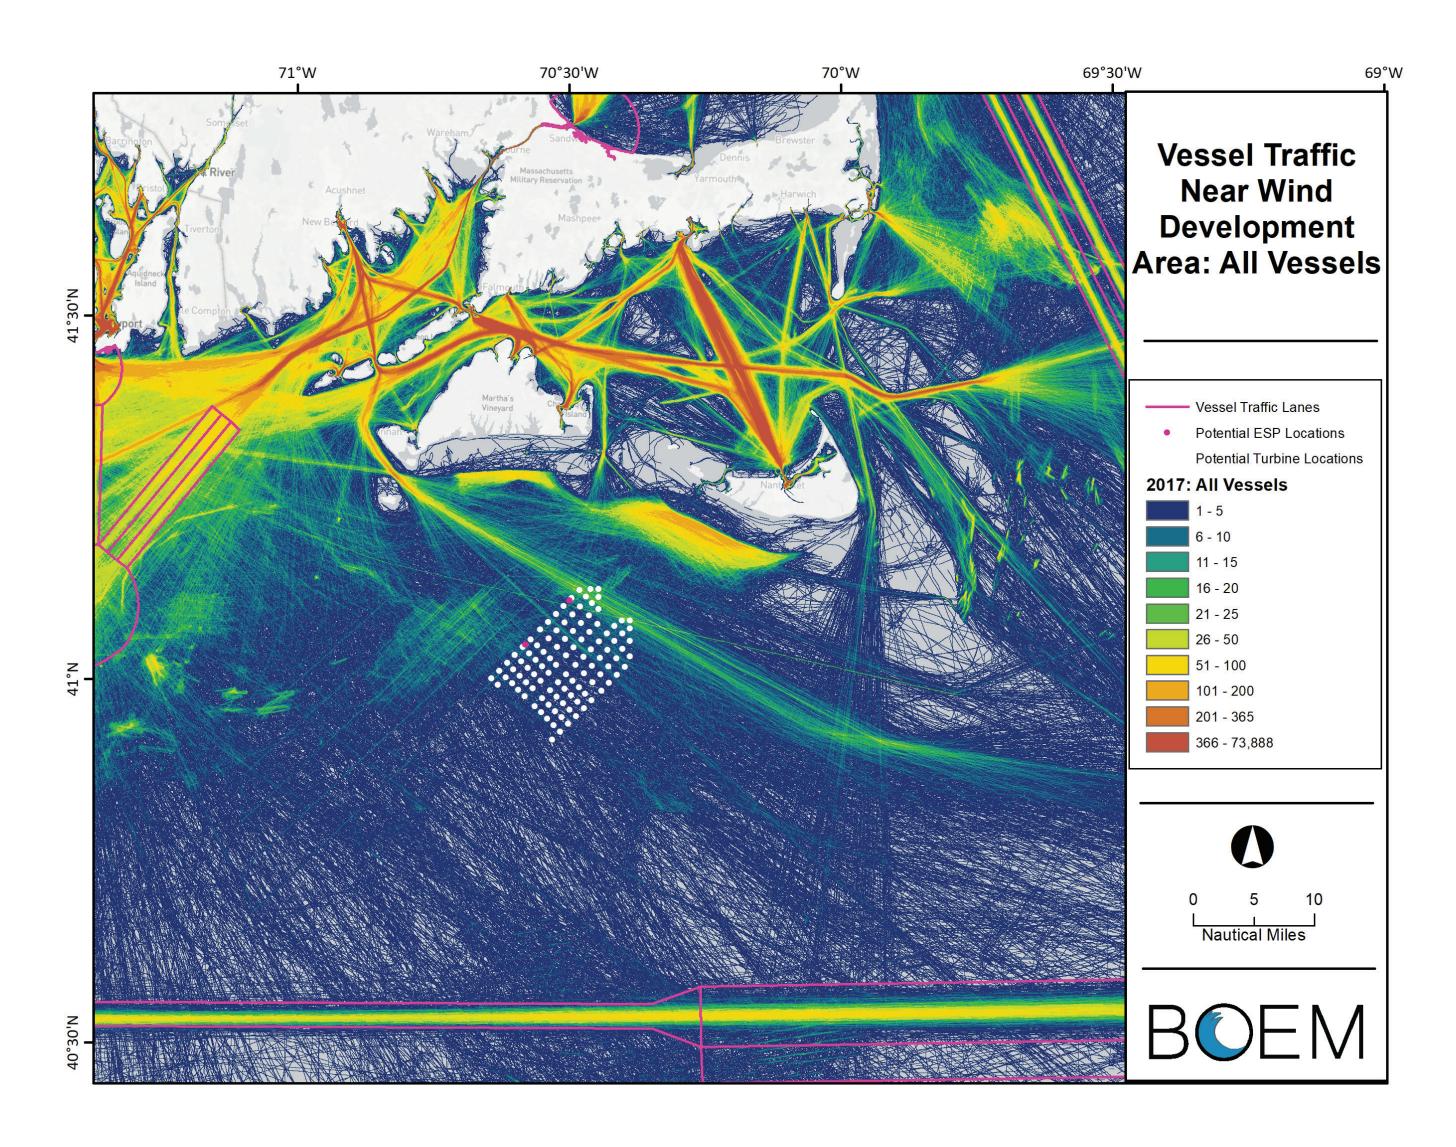

# Navigation and Vessel Traffic near the Wind Development Area

#### **Navigation and Vessel Traffic**

| ACTION)                                                                                                                            | B                                                                                                                                                                                                                                                    | C                                                                       | D1                                                                      | D2                                                                      |                                                                         | F          |
|------------------------------------------------------------------------------------------------------------------------------------|------------------------------------------------------------------------------------------------------------------------------------------------------------------------------------------------------------------------------------------------------|-------------------------------------------------------------------------|-------------------------------------------------------------------------|-------------------------------------------------------------------------|-------------------------------------------------------------------------|------------|
| <b>ATE</b> short-<br>oject vessel<br><b>DERATE</b><br>om changes in<br>lays in ports,<br>unication and<br>al temporary<br>ewis Bay | MINOR to MODERATE short-<br>term impacts from Project vessel<br>traffic; MINOR to MODERATE<br>long-term impacts from<br>changes in navigation routes,<br>delays in ports, and degraded<br>communication and radar<br>signals; no impact in Lewis Bay | Similar to the<br>Proposed Action,<br>potentially to a<br>lesser degree | NEGLIGIBLE |