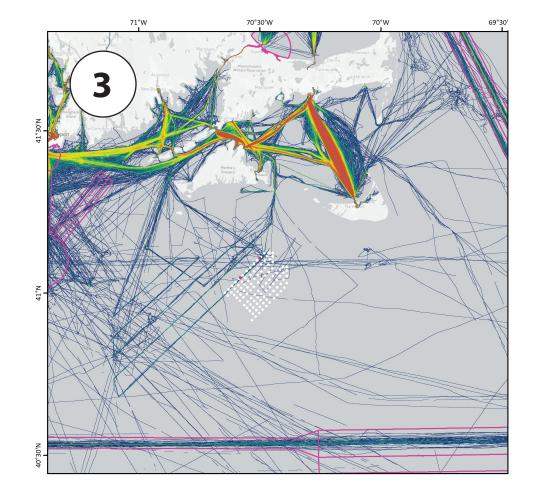

# Navigation and Vessel Traffic near the Wind Development Area

#### **Navigation and Vessel Traffic**

| ACTION)                                                                                                                            | B                                                                                                                                                                                                                                                    | C                                                                       | D1                                                                      | D2                                                                      |                                                                         | F          |
|------------------------------------------------------------------------------------------------------------------------------------|------------------------------------------------------------------------------------------------------------------------------------------------------------------------------------------------------------------------------------------------------|-------------------------------------------------------------------------|-------------------------------------------------------------------------|-------------------------------------------------------------------------|-------------------------------------------------------------------------|------------|
| <b>ATE</b> short-<br>oject vessel<br><b>DERATE</b><br>om changes in<br>lays in ports,<br>unication and<br>al temporary<br>ewis Bay | MINOR to MODERATE short-<br>term impacts from Project vessel<br>traffic; MINOR to MODERATE<br>long-term impacts from<br>changes in navigation routes,<br>delays in ports, and degraded<br>communication and radar<br>signals; no impact in Lewis Bay | Similar to the<br>Proposed Action,<br>potentially to a<br>lesser degree | NEGLIGIBLE |