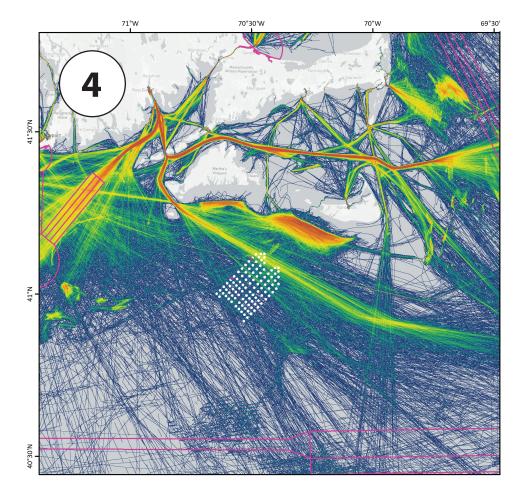

#### **Navigation and Vessel Traffic**

| ACTION)                                                                                                                            | B                                                                                                                                                                                                                                                    | C                                                                       | D1                                                                      | D2                                                                      |                                                                         | F          |
|------------------------------------------------------------------------------------------------------------------------------------|------------------------------------------------------------------------------------------------------------------------------------------------------------------------------------------------------------------------------------------------------|-------------------------------------------------------------------------|-------------------------------------------------------------------------|-------------------------------------------------------------------------|-------------------------------------------------------------------------|------------|
| <b>ATE</b> short-<br>oject vessel<br><b>DERATE</b><br>om changes in<br>lays in ports,<br>unication and<br>al temporary<br>ewis Bay | MINOR to MODERATE short-<br>term impacts from Project vessel<br>traffic; MINOR to MODERATE<br>long-term impacts from<br>changes in navigation routes,<br>delays in ports, and degraded<br>communication and radar<br>signals; no impact in Lewis Bay | Similar to the<br>Proposed Action,<br>potentially to a<br>lesser degree | NEGLIGIBLE |