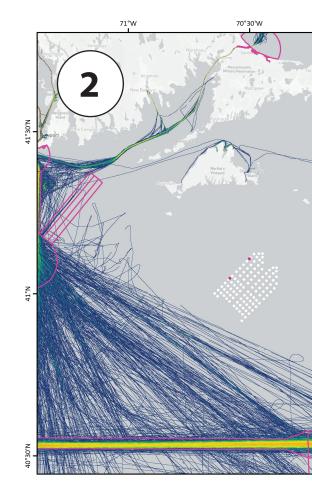

# Navigation and Vessel Traffic near the Wind Development Area

#### **Navigation and Vessel Traffic**

| ACTION)                                                                                                                            | B                                                                                                                                                                                                                                                    | C                                                                       | D1                                                                      | D2                                                                      |                                                                         | F          |
|------------------------------------------------------------------------------------------------------------------------------------|------------------------------------------------------------------------------------------------------------------------------------------------------------------------------------------------------------------------------------------------------|-------------------------------------------------------------------------|-------------------------------------------------------------------------|-------------------------------------------------------------------------|-------------------------------------------------------------------------|------------|
| <b>ATE</b> short-<br>oject vessel<br><b>DERATE</b><br>om changes in<br>lays in ports,<br>unication and<br>al temporary<br>ewis Bay | MINOR to MODERATE short-<br>term impacts from Project vessel<br>traffic; MINOR to MODERATE<br>long-term impacts from<br>changes in navigation routes,<br>delays in ports, and degraded<br>communication and radar<br>signals; no impact in Lewis Bay | Similar to the<br>Proposed Action,<br>potentially to a<br>lesser degree | NEGLIGIBLE |