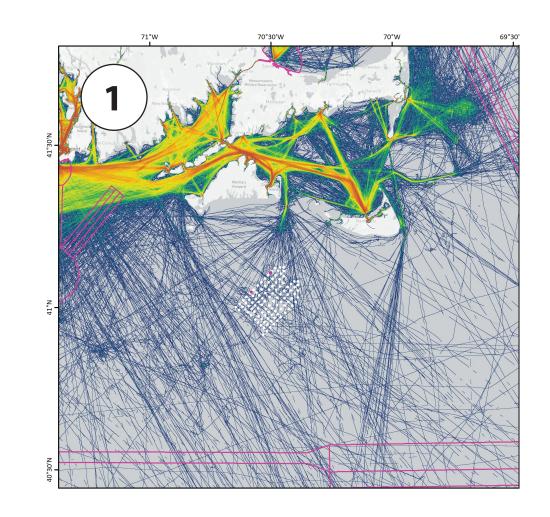

# Navigation and Vessel Traffic near the Wind Development Area

#### **Navigation and Vessel Traffic**

| ACTION)                                                                                                                            | B                                                                                                                                                                                                                                                    | C                                                                       | D1                                                                      | D2                                                                      |                                                                         | F          |
|------------------------------------------------------------------------------------------------------------------------------------|------------------------------------------------------------------------------------------------------------------------------------------------------------------------------------------------------------------------------------------------------|-------------------------------------------------------------------------|-------------------------------------------------------------------------|-------------------------------------------------------------------------|-------------------------------------------------------------------------|------------|
| <b>ATE</b> short-<br>oject vessel<br><b>DERATE</b><br>om changes in<br>lays in ports,<br>unication and<br>al temporary<br>ewis Bay | MINOR to MODERATE short-<br>term impacts from Project vessel<br>traffic; MINOR to MODERATE<br>long-term impacts from<br>changes in navigation routes,<br>delays in ports, and degraded<br>communication and radar<br>signals; no impact in Lewis Bay | Similar to the<br>Proposed Action,<br>potentially to a<br>lesser degree | NEGLIGIBLE |