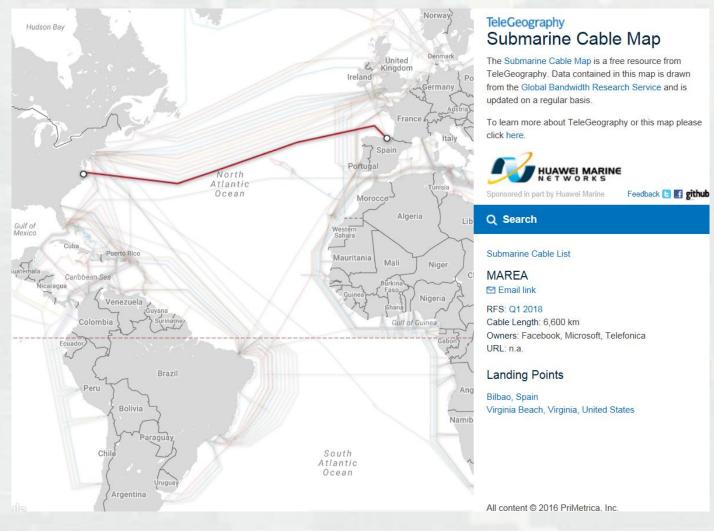

### Norfolk District Regulatory Branch

#### **John Evans**

**Environmental Scientist** 

John.d.evans@usace.army.mil

757-201-7794

Norfolk District





### Corps' Regulatory Program

- Outer Continental Shelf (OCS) Lands Act
  - Extended Section 10 Permit Authority
    - Limit of OCS



## http://www.boem.gov/assets/0/79/101/209/bd103579-7570-4a9c-bc1e-6b973d2ca5a0.jpg?n=6836





# **Atlantic Wind Connection Supplement 2013** http://www.boem.gov/Regional-Proposals/



#### http://www.submarinecablemap.com/#/submarine-cable/marea





#### http://www.submarinecablemap.com/#/submarine-cable/brusa





#### http://www.submarinecablemap.com/#/submarine-cable/south-atlantic-express-saex





#### **Google Earth Depiction**





### **Questions/Comments?**