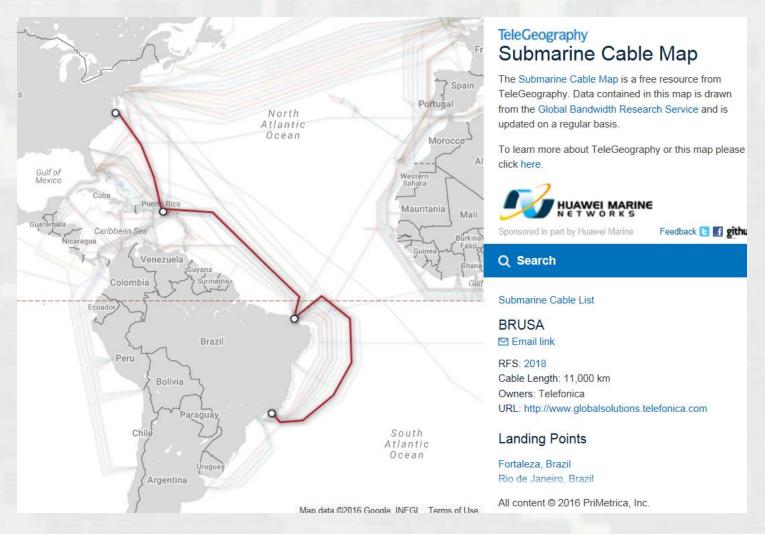

### Norfolk District Regulatory Branch

#### **John Evans**

**Environmental Scientist** 

John.d.evans@usace.army.mil

757-201-7794

Norfolk District





### Corps' Regulatory Program

- Outer Continental Shelf (OCS) Lands Act
  - Extended Section 10 Permit Authority
    - Limit of OCS



## http://www.boem.gov/assets/0/79/101/209/bd103579-7570-4a9c-bc1e-6b973d2ca5a0.jpg?n=6836





# **Atlantic Wind Connection Supplement 2013** http://www.boem.gov/Regional-Proposals/



#### http://www.submarinecablemap.com/#/submarine-cable/marea





#### http://www.submarinecablemap.com/#/submarine-cable/brusa





#### http://www.submarinecablemap.com/#/submarine-cable/south-atlantic-express-saex





#### **Google Earth Depiction**





### **Questions/Comments?**