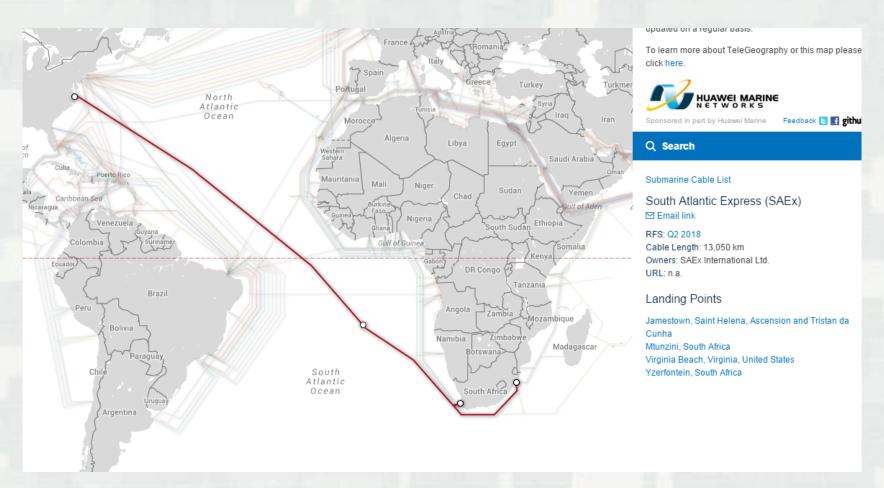

#### http://www.submarinecablemap.com/#/submarine-cable/south-atlantic-express-saex