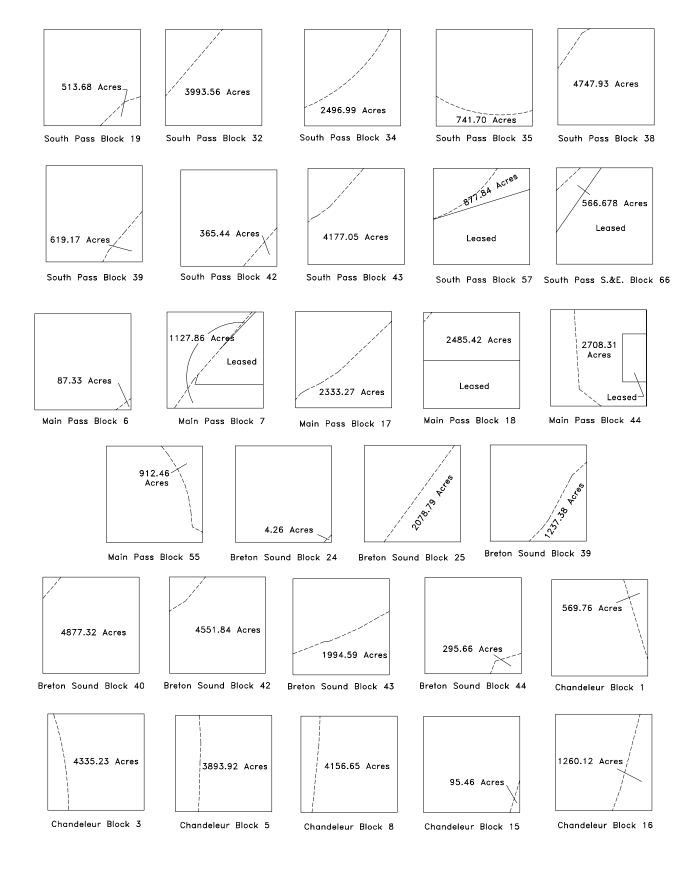

Page 1 of 8

SPLIT BLOCKS LIST BY MAP AREA AND BLOCK NUMBER SEQUENCE FOR SALE 175

| Sabine Pass                           | South Timbalier | South Pass<br>South & East |
|---------------------------------------|-----------------|----------------------------|
| 5                                     | 9               | Addition                   |
| 5                                     | 16              | Addicion                   |
| Martha Gamanaa                        | 17              | <i>c c</i>                 |
| West Cameron                          | 18              | 66                         |
|                                       | 20              |                            |
| 18                                    | 20              | Main Pass                  |
| 19                                    | Deer Menschand  |                            |
| 29                                    | Bay Marchand    | б                          |
| 30                                    |                 | 7                          |
| 31                                    | 4               | 17                         |
|                                       | 5               | 18                         |
| East Cameron                          |                 | 44                         |
|                                       | South Pelto     | 55                         |
| 3                                     |                 |                            |
| 10                                    | 3               | Breton Sound               |
| 16                                    |                 | brecon sound               |
| 17                                    | Grand Isle      | 24                         |
| 22                                    |                 |                            |
| 22                                    | 15              | 25                         |
| · · · · · · · · · · · · · · · · · · · | 25              | 39                         |
| Vermilion                             | 25              | 40                         |
|                                       | West Delte      | 42                         |
| 20                                    | West Delta      | 43                         |
| 28                                    | 1.0             | 44                         |
|                                       | 18              |                            |
| Eugene Island                         | 19              | Chandelier                 |
| -                                     | 20              |                            |
| 9                                     | 25              | 1                          |
| 11                                    | 36              |                            |
| 12                                    | 56              | 3<br>5<br>8                |
| 12-A                                  | 81              | 8                          |
| 18                                    |                 | 15                         |
| 19                                    | South Pass      | 16                         |
|                                       |                 | ΞŪ                         |
| 21                                    | 17              | Nabila                     |
| 34                                    | 18              | Mobile                     |
| 35                                    | 19              | 014                        |
|                                       | 32              | 814                        |
| Ship Shoal                            |                 | 815                        |
|                                       | 34              | 816                        |
| 2                                     | 35              | 817                        |
| 8                                     | 38              | 818                        |
| 9                                     | 39              | 829                        |
| 10                                    | 42              | 853                        |
| 13                                    | 43              | 862                        |
| 14                                    | 57              | 897                        |
| 16                                    |                 | 898                        |
|                                       |                 | 942                        |
| 24                                    |                 | 943                        |
| 25                                    |                 | 243                        |
| 62                                    |                 |                            |

Note: Diagrams are in numerical order.

Mobile Block 943