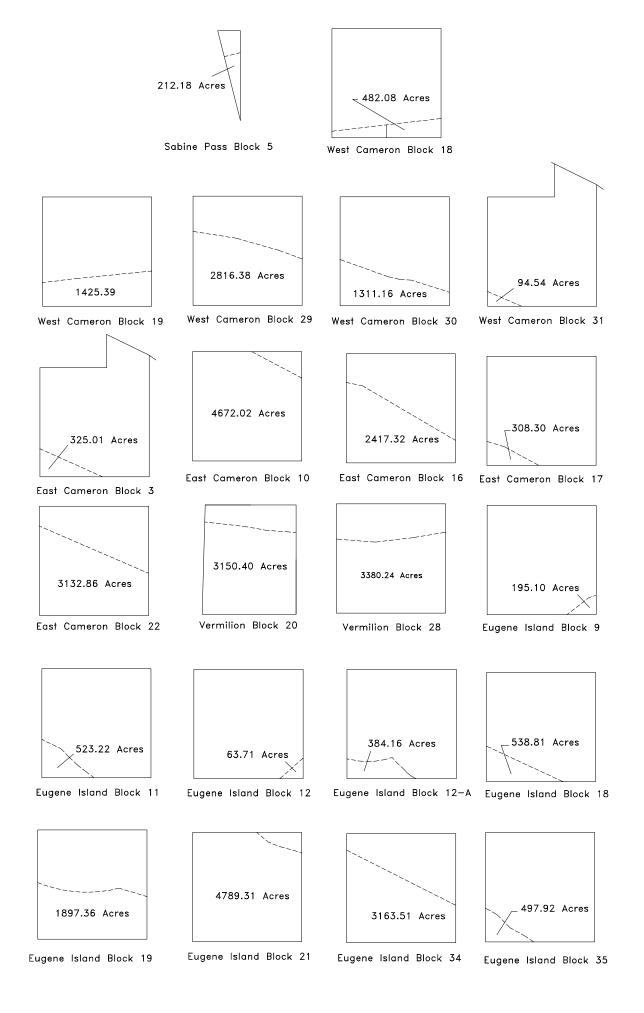

Page 1 of 8

SPLIT BLOCKS LIST BY MAP AREA AND BLOCK NUMBER SEQUENCE FOR SALE 175

| Sabine Pass                           | South Timbalier | South Pass<br>South & East |
|---------------------------------------|-----------------|----------------------------|
| 5                                     | 9               | Addition                   |
| 5                                     | 16              | Addicion                   |
| Martha Gamanaa                        | 17              | <i>c c</i>                 |
| West Cameron                          | 18              | 66                         |
|                                       | 20              |                            |
| 18                                    | 20              | Main Pass                  |
| 19                                    | Deer Menschand  |                            |
| 29                                    | Bay Marchand    | б                          |
| 30                                    |                 | 7                          |
| 31                                    | 4               | 17                         |
|                                       | 5               | 18                         |
| East Cameron                          |                 | 44                         |
|                                       | South Pelto     | 55                         |
| 3                                     |                 |                            |
| 10                                    | 3               | Breton Sound               |
| 16                                    |                 | brecon sound               |
| 17                                    | Grand Isle      | 24                         |
| 22                                    |                 |                            |
| 22                                    | 15              | 25                         |
| · · · · · · · · · · · · · · · · · · · | 25              | 39                         |
| Vermilion                             | 25              | 40                         |
|                                       | West Delte      | 42                         |
| 20                                    | West Delta      | 43                         |
| 28                                    | 1.0             | 44                         |
|                                       | 18              |                            |
| Eugene Island                         | 19              | Chandelier                 |
| -                                     | 20              |                            |
| 9                                     | 25              | 1                          |
| 11                                    | 36              |                            |
| 12                                    | 56              | 3<br>5<br>8                |
| 12-A                                  | 81              | 8                          |
| 18                                    |                 | 15                         |
| 19                                    | South Pass      | 16                         |
|                                       |                 | ΞŪ                         |
| 21                                    | 17              | Nabila                     |
| 34                                    | 18              | Mobile                     |
| 35                                    | 19              | 014                        |
|                                       | 32              | 814                        |
| Ship Shoal                            |                 | 815                        |
|                                       | 34              | 816                        |
| 2                                     | 35              | 817                        |
| 8                                     | 38              | 818                        |
| 9                                     | 39              | 829                        |
| 10                                    | 42              | 853                        |
| 13                                    | 43              | 862                        |
| 14                                    | 57              | 897                        |
| 16                                    |                 | 898                        |
|                                       |                 | 942                        |
| 24                                    |                 | 943                        |
| 25                                    |                 | 243                        |
| 62                                    |                 |                            |

Note: Diagrams are in numerical order.

Mobile Block 943