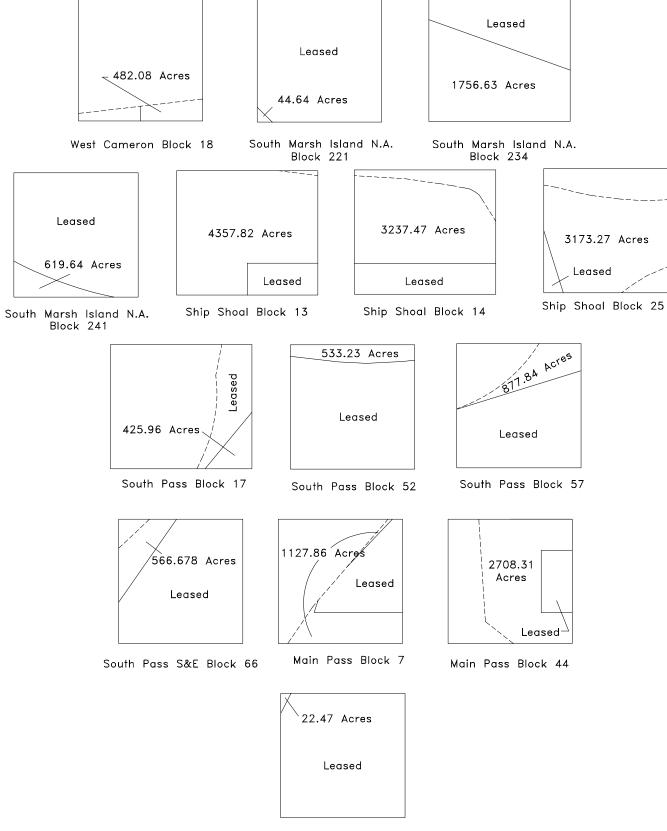

#### ACREAGE OF BLOCKS WITH ALIQUOTS AND IRREGULAR PORTIONS UNDER LEASE

#### West Cameron

| *18 | ( 482.08 | Ac.) |
|-----|----------|------|
| 47  | (3750.00 | Ac.) |
| 56  | (2500.00 | Ac.) |
| 111 | (3750.00 | Ac.) |
| 192 | (2500.00 | Ac.) |

#### South Marsh Island

North Addition \*221 ( 44.64 Ac.) \*234 (1756.63 Ac.) \*241 ( 619.64 Ac.)

#### Eugene Island

South Addition

301 (2500.00 Ac) 307 (2500.00 Ac)

| Ship | Shoal    |      |
|------|----------|------|
| *13  | (4357.82 | Ac.) |
| *14  | (3237.47 | Ac.) |
| *25  | (3173.27 | Ac.) |
| 71   | (2500.00 | Ac.) |
| 87   | (2500.00 | Ac.) |
| 120  | (2500.00 | Ac.) |
| 225  | (2500.00 | Ac.) |
|      |          |      |

# South Pass \*17 (425.96 Ac.) \*52 (533.23 Ac.) \*57 (877.84 Ac.)

# South Pass South & East Addition

\*66 (566.678 Ac.)

#### Main Pass

\* 7 (1127.860 Ac.)
 18 (2485.420 Ac.)
\*44 (2708.310 Ac.)
 58 (2497.275 Ac.)
 106 (2731.390 Ac.)
 127 (2497.275 Ac.)
\*152 ( 22.470 Ac.)