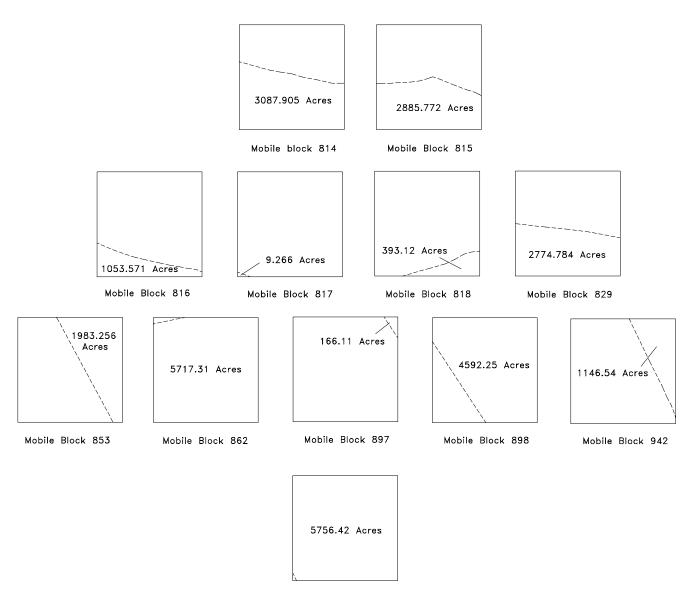

Page 1 of 8

SPLIT BLOCKS LIST BY MAP AREA AND BLOCK NUMBER SEQUENCE FOR SALE 175

| Sabine Pass                           | South Timbalier | South Pass<br>South & East |
|---------------------------------------|-----------------|----------------------------|
| 5                                     | 9               | Addition                   |
| 5                                     | 16              | Addicion                   |
| Martha Gamanaa                        | 17              | <i>c c</i>                 |
| West Cameron                          | 18              | 66                         |
|                                       | 20              |                            |
| 18                                    | 20              | Main Pass                  |
| 19                                    | Deer Menschand  |                            |
| 29                                    | Bay Marchand    | б                          |
| 30                                    |                 | 7                          |
| 31                                    | 4               | 17                         |
|                                       | 5               | 18                         |
| East Cameron                          |                 | 44                         |
|                                       | South Pelto     | 55                         |
| 3                                     |                 |                            |
| 10                                    | 3               | Breton Sound               |
| 16                                    |                 | brecon sound               |
| 17                                    | Grand Isle      | 24                         |
| 22                                    |                 |                            |
| 22                                    | 15              | 25                         |
| · · · · · · · · · · · · · · · · · · · | 25              | 39                         |
| Vermilion                             | 25              | 40                         |
|                                       | West Delte      | 42                         |
| 20                                    | West Delta      | 43                         |
| 28                                    | 1.0             | 44                         |
|                                       | 18              |                            |
| Eugene Island                         | 19              | Chandelier                 |
| -                                     | 20              |                            |
| 9                                     | 25              | 1                          |
| 11                                    | 36              |                            |
| 12                                    | 56              | 3<br>5<br>8                |
| 12-A                                  | 81              | 8                          |
| 18                                    |                 | 15                         |
| 19                                    | South Pass      | 16                         |
|                                       |                 | ΞŪ                         |
| 21                                    | 17              | Nabila                     |
| 34                                    | 18              | Mobile                     |
| 35                                    | 19              | 014                        |
|                                       | 32              | 814                        |
| Ship Shoal                            |                 | 815                        |
|                                       | 34              | 816                        |
| 2                                     | 35              | 817                        |
| 8                                     | 38              | 818                        |
| 9                                     | 39              | 829                        |
| 10                                    | 42              | 853                        |
| 13                                    | 43              | 862                        |
| 14                                    | 57              | 897                        |
| 16                                    |                 | 898                        |
|                                       |                 | 942                        |
| 24                                    |                 | 943                        |
| 25                                    |                 | 243                        |
| 62                                    |                 |                            |

Note: Diagrams are in numerical order.

Mobile Block 943