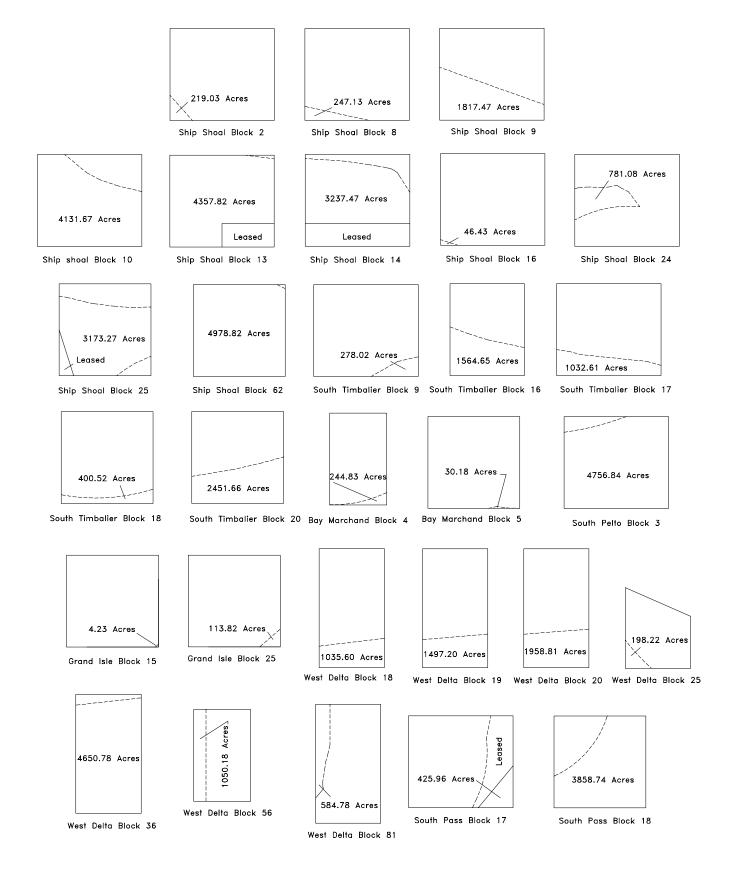

Page 1 of 8

SPLIT BLOCKS LIST BY MAP AREA AND BLOCK NUMBER SEQUENCE FOR SALE 175

| Sabine Pass                           | South Timbalier | South Pass<br>South & East |
|---------------------------------------|-----------------|----------------------------|
| 5                                     | 9               | Addition                   |
| 5                                     | 16              | Addicion                   |
| Martha Gamanaa                        | 17              | <i>c c</i>                 |
| West Cameron                          | 18              | 66                         |
|                                       | 20              |                            |
| 18                                    | 20              | Main Pass                  |
| 19                                    | Deer Menschand  |                            |
| 29                                    | Bay Marchand    | б                          |
| 30                                    |                 | 7                          |
| 31                                    | 4               | 17                         |
|                                       | 5               | 18                         |
| East Cameron                          |                 | 44                         |
|                                       | South Pelto     | 55                         |
| 3                                     |                 |                            |
| 10                                    | 3               | Breton Sound               |
| 16                                    |                 | brecon sound               |
| 17                                    | Grand Isle      | 24                         |
| 22                                    |                 |                            |
| 22                                    | 15              | 25                         |
| · · · · · · · · · · · · · · · · · · · | 25              | 39                         |
| Vermilion                             | 25              | 40                         |
|                                       | West Delte      | 42                         |
| 20                                    | West Delta      | 43                         |
| 28                                    | 1.0             | 44                         |
|                                       | 18              |                            |
| Eugene Island                         | 19              | Chandelier                 |
| -                                     | 20              |                            |
| 9                                     | 25              | 1                          |
| 11                                    | 36              |                            |
| 12                                    | 56              | 3<br>5<br>8                |
| 12-A                                  | 81              | 8                          |
| 18                                    |                 | 15                         |
| 19                                    | South Pass      | 16                         |
|                                       |                 | ΞŪ                         |
| 21                                    | 17              | Nabila                     |
| 34                                    | 18              | Mobile                     |
| 35                                    | 19              | 014                        |
|                                       | 32              | 814                        |
| Ship Shoal                            |                 | 815                        |
|                                       | 34              | 816                        |
| 2                                     | 35              | 817                        |
| 8                                     | 38              | 818                        |
| 9                                     | 39              | 829                        |
| 10                                    | 42              | 853                        |
| 13                                    | 43              | 862                        |
| 14                                    | 57              | 897                        |
| 16                                    |                 | 898                        |
|                                       |                 | 942                        |
| 24                                    |                 | 943                        |
| 25                                    |                 | 243                        |
| 62                                    |                 |                            |

Note: Diagrams are in numerical order.

Mobile Block 943