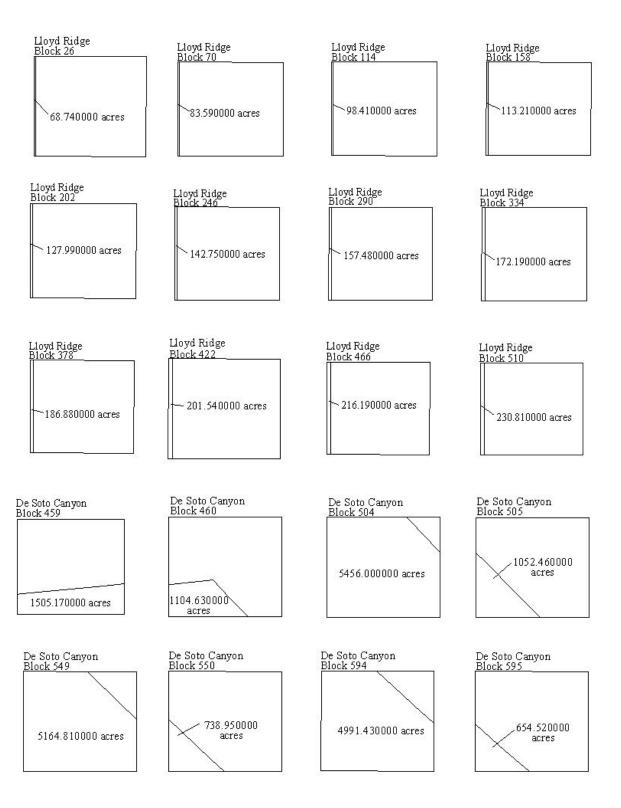

#### **EASTERN GULF OF MEXICO LEASE SALE 224**Blocks are listed in order of Protraction and Block Number

| NG16-02 Lloyd Ridge | NH16-11 De Soto Canyon |
|---------------------|------------------------|
| 26                  | 459                    |
| 70                  | 460                    |
| 114                 | 504                    |
| 158                 | 505                    |
| 202                 | 549                    |
| 246                 | 550                    |
| 290                 | 594                    |
| 334                 | 595                    |
| 378                 | 639                    |
| 422                 | 640                    |
| 466                 | 684                    |
| 510                 | 685                    |
|                     | 729                    |
|                     | 773                    |
|                     | 817                    |
|                     | 818                    |
|                     | 862                    |
|                     | 906                    |
|                     | 950                    |
|                     | 994                    |

#### EASTERN GULF OF MEXICO LEASE SALE 224

**Block Diagrams** 