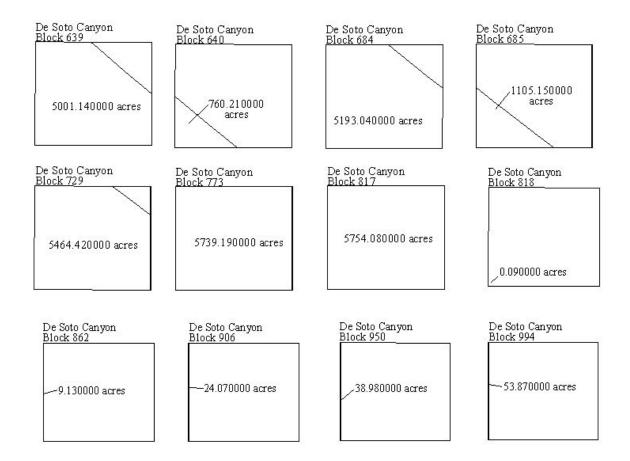

|
| 334                 | 595                    |
| 378                 | 639                    |
| 422                 | 640                    |
| 466                 | 684                    |
| 510                 | 685                    |
|                     | 729                    |
|                     | 773                    |
|                     | 817                    |
|                     | 818                    |
|                     | 862                    |
|                     | 906                    |
|                     | 950                    |
|                     | 994                    |

#### EASTERN GULF OF MEXICO LEASE SALE 224

**Block Diagrams** 



#### **EASTERN GULF OF MEXICO LEASE SALE 224**

Block Diagrams (continued)