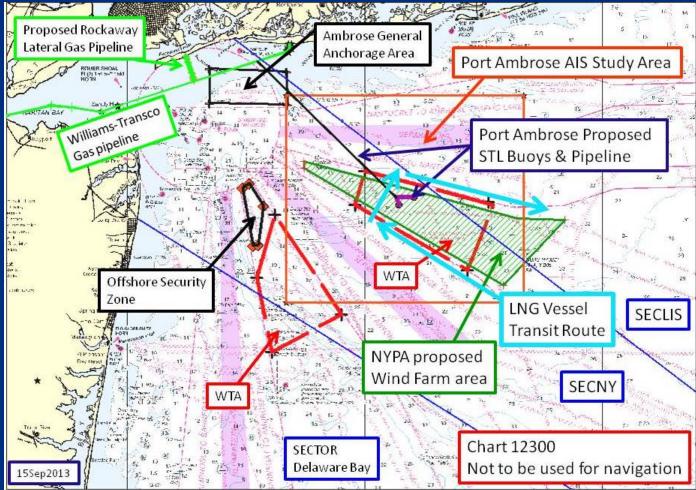

### Coast Guard Sector New York Port Ambrose and Offshore Waters





# NY/NJ Offshore Waters





# Port Ambrose Project Description





# Licensing Application & NEPA Process

http://www.regulations.gov Docket Number: USCG-2013-0363

#### **THESE DATES SUBJECT TO CHANGE**

June 24, 2013 – Notice of Intent to Prepare the EIS published.

November 2013 – Independent Risk Assessment Workshop.

2014 Q1 – Publish Final EIS and Notice of Availability.

2014 Q2 – End 45-day Final EIS Comment Period, Agency/State Review.

2014 Q3 – MARAD Record of Decision.

2015 – Earliest the facility would be in use.



# Independent Risk Assessment







# Homeland Security