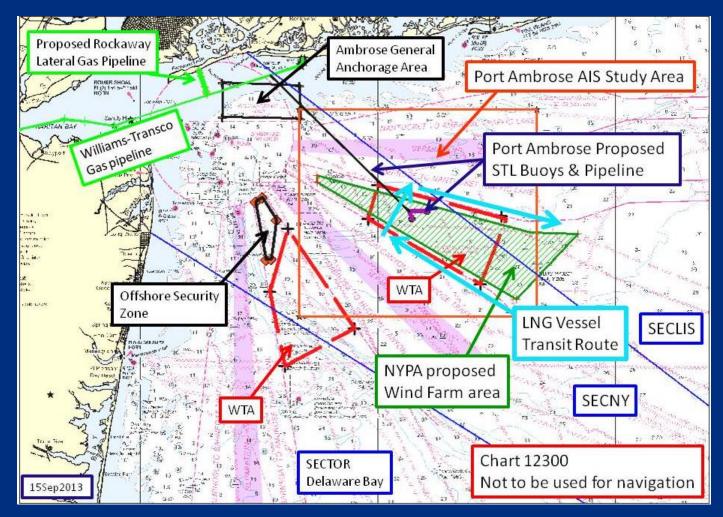

### Coast Guard Sector New York Port Ambrose and Offshore Waters





# NY/NJ Offshore Waters





# Port Ambrose Project Description





# Licensing Application & NEPA Process

http://www.regulations.gov Docket Number: USCG-2013-0363

#### **THESE DATES SUBJECT TO CHANGE**

June 24, 2013 – Notice of Intent to Prepare the EIS published.

November 2013 – Independent Risk Assessment Workshop.

2014 Q1 – Publish Final EIS and Notice of Availability.

2014 Q2 – End 45-day Final EIS Comment Period, Agency/State Review.

2014 Q3 – MARAD Record of Decision.

2015 – Earliest the facility would be in use.



# Independent Risk Assessment







# Homeland Security