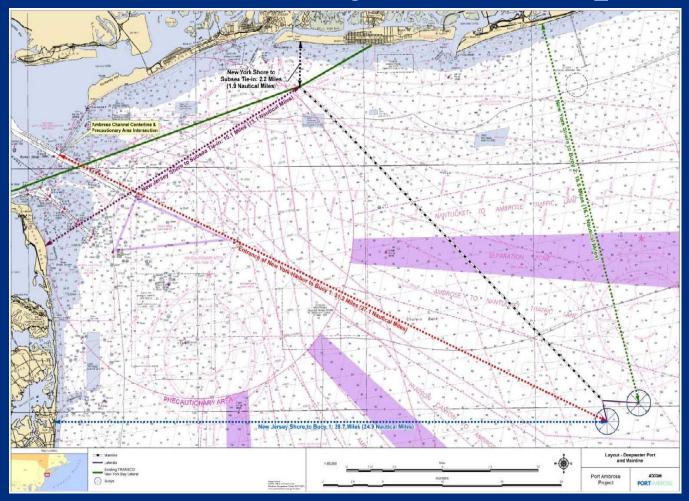

### Coast Guard Sector New York Port Ambrose and Offshore Waters





# NY/NJ Offshore Waters





# Port Ambrose Project Description





# Licensing Application & NEPA Process

http://www.regulations.gov Docket Number: USCG-2013-0363

#### **THESE DATES SUBJECT TO CHANGE**

June 24, 2013 – Notice of Intent to Prepare the EIS published.

November 2013 – Independent Risk Assessment Workshop.

2014 Q1 – Publish Final EIS and Notice of Availability.

2014 Q2 – End 45-day Final EIS Comment Period, Agency/State Review.

2014 Q3 – MARAD Record of Decision.

2015 – Earliest the facility would be in use.



# Independent Risk Assessment







# Homeland Security