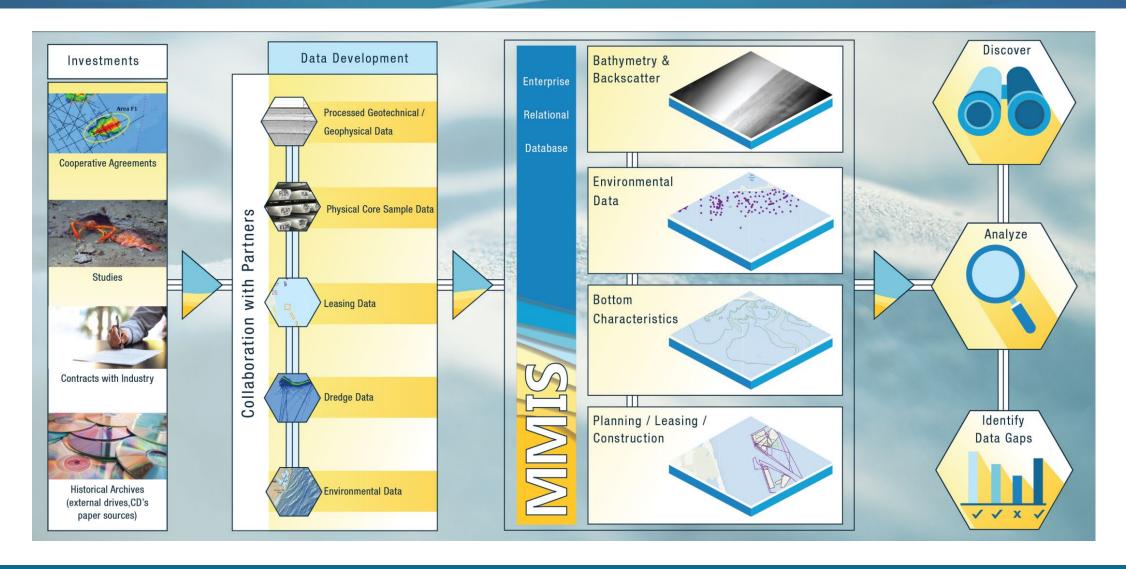

### **Project Description**

- Organize, integrate and add historic and current project data.
  Maintain a repository of applicable offshore marine mineral data (Since 2014)
  - to support offshore mineral resource planning and decisions to include other ocean uses
  - to support environmental analysis, reviews and post monitoring activities

# MMIS

Home to usable, accessible, and trusted *characterized marine mineral resource information* that is accessible to all who need it