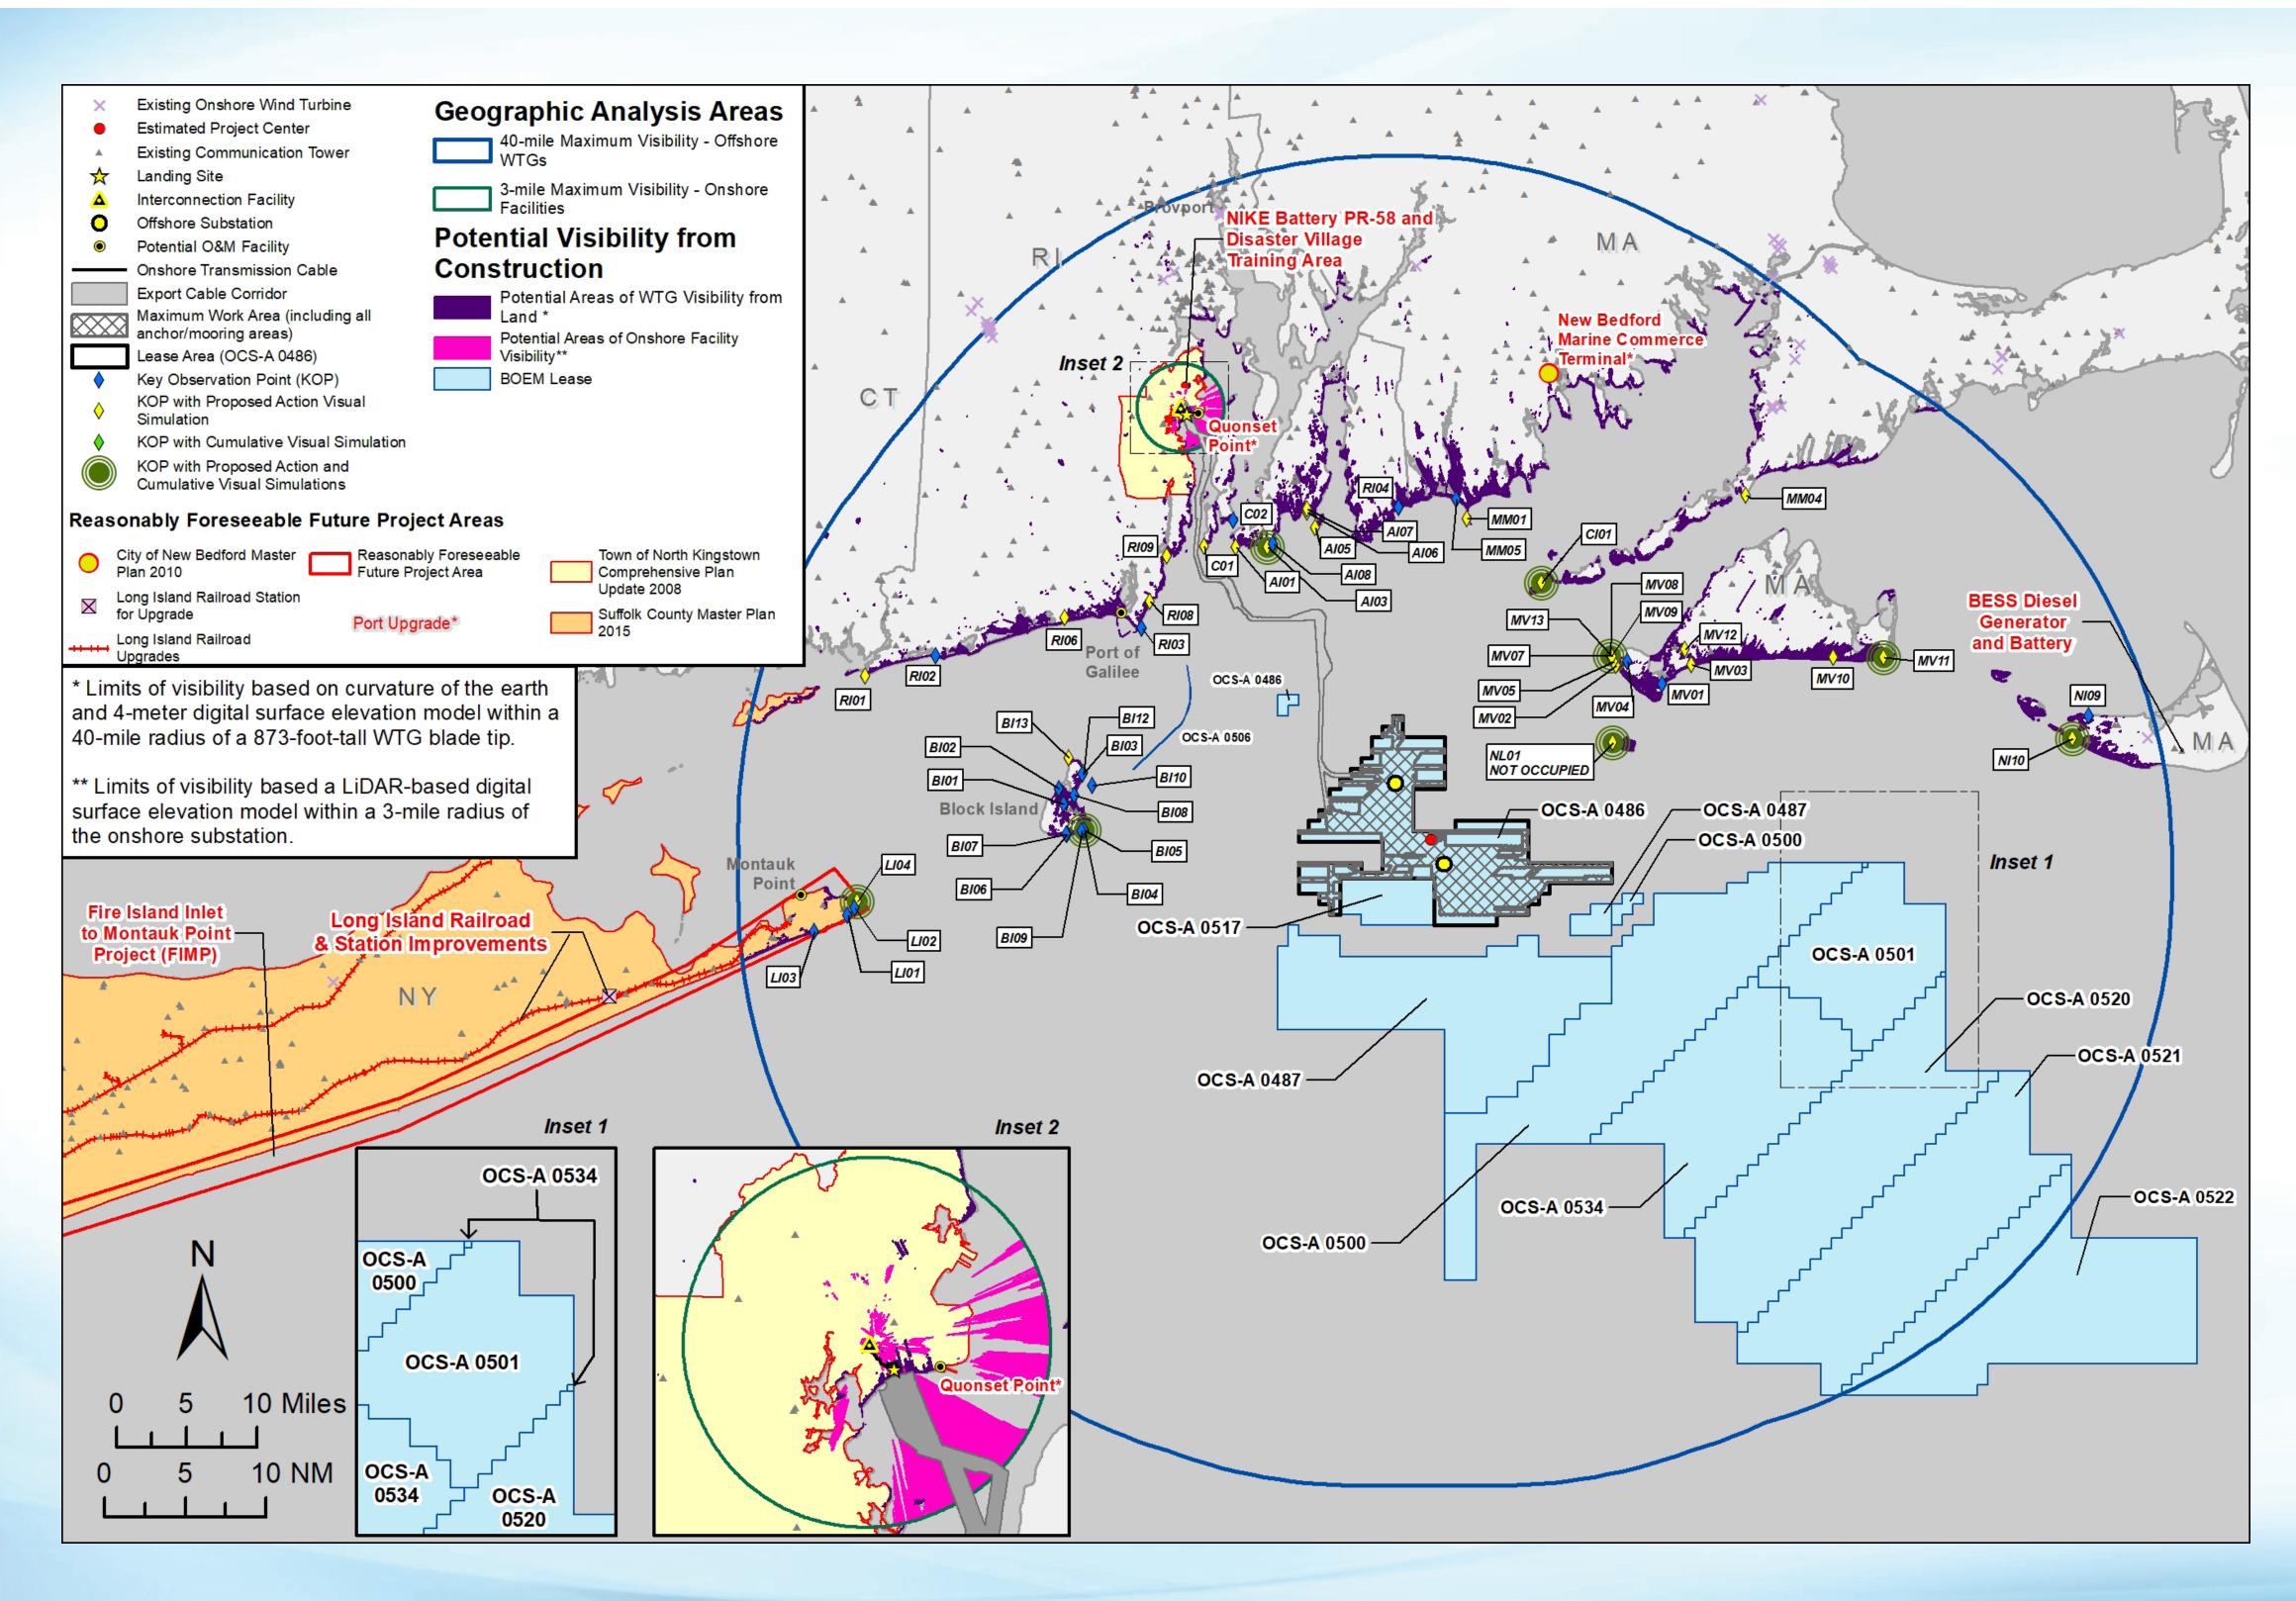

## Seascape, Landscape, and Visual Impact (SLVIA) Viewshed

## **Key Observation Points (KOPs) with Simulations**

| KOP<br>Number | KOP Name                                       | SLVIA Overall Impact<br>Level ( <i>Proposed Action</i> ) |
|---------------|------------------------------------------------|----------------------------------------------------------|
| AI01          | Brenton Point State Park                       | Moderate                                                 |
| AI01          | Brenton Point State Park – Night               | Major                                                    |
| AI03          | Newport Cliff Walk                             | Moderate                                                 |
| AI05          | Sachuest Point National Wildlife Refuge        | Major                                                    |
| AI06          | Sachuest Beach (Second Beach)                  | Moderate                                                 |
| AI07          | Hanging Rock (Norman Bird Sanctuary)           | Major                                                    |
| BI04          | Southeast Lighthouse                           | Moderate                                                 |
| BI04          | Southeast Lighthouse – Night                   | Major                                                    |
| BI12          | Clayhead Trail                                 | Moderate                                                 |
| BI13          | North Light                                    | Moderate                                                 |
| CI01          | Cuttyhunk Island                               | Major                                                    |
| C01           | Beavertail Lighthouse                          | Minor                                                    |
| LI04          | Montauk Point State Park                       | Negligible                                               |
| LI04          | Montauk Point State Park – Night               | Negligible                                               |
| MM01          | Gooseberry Island                              | Minor                                                    |
| MM04          | Nobska Lighthouse                              | Minor                                                    |
| MV02          | Philbin Beach                                  | Moderate                                                 |
| MV03          | Lucy Vincent Beach                             | Moderate                                                 |
| MV03          | Lucy Vincent Beach – Sunset                    | Major                                                    |
| MV05          | Moshup Beach                                   | Moderate                                                 |
| MV05          | Moshup Beach – Sunset                          | Major                                                    |
| MV07          | Aquinnah Overlook                              | Major                                                    |
| MV07          | Aquinnah Overlook – Sunset                     | Major                                                    |
| MV07          | Aquinnah Overlook – Night                      | Major                                                    |
| MV09          | Gay Head Lighthouse                            | Major                                                    |
| MV10          | South Beach State Park                         | Moderate                                                 |
| MV11          | Wasque Point                                   | Minor                                                    |
| MV12          | Peaked Hill Reservation                        | Major                                                    |
| MV12          | Peaked Hill Reservation – Sunset               | Major                                                    |
| MV13          | Edwin DeVries Vanderhoop Homestead             | Major                                                    |
| NI10          | Madaket Beach                                  | Minor                                                    |
| NL01          | Nomans Land Island NWR (not occupied)          | Major                                                    |
| NL01          | Nomans Land Island NWR – Sunset (not occupied) | Major                                                    |
| RI01          | Watch Hill Lighthouse                          | Minor                                                    |
| RI06          | Trustom Pond NWR                               | Minor                                                    |
| RI08          | Scarborough Beach State Park                   | Moderate                                                 |
| RI09          | Narragansett Beach                             | Moderate                                                 |