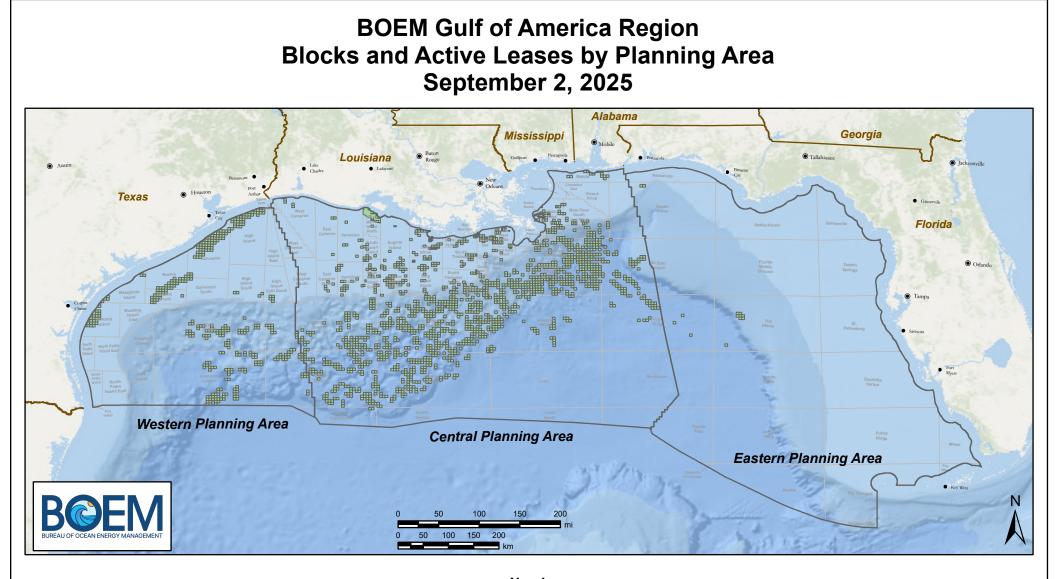

|                     |                                             | Number                                                               |                                                                                                           |
|---------------------|---------------------------------------------|----------------------------------------------------------------------|-----------------------------------------------------------------------------------------------------------|
| <b>Total Blocks</b> | Total Acres                                 | of Leases                                                            | Acres Leased                                                                                              |
| 5,240               | 28,576,813                                  | 393                                                                  | 2,125,945                                                                                                 |
| 12,409              | 66,446,351                                  | 1,626                                                                | 8,836,039                                                                                                 |
| 11,537              | 64,357,859                                  | 13                                                                   | 74,880                                                                                                    |
| 29,186              | 159,381,023                                 | 2,032                                                                | 11,036,864                                                                                                |
| (86)                |                                             | 0                                                                    |                                                                                                           |
| 29,100              | 159,381,023                                 | 2,032                                                                | 11,036,864                                                                                                |
|                     | 5,240<br>12,409<br>11,537<br>29,186<br>(86) | 5,24028,576,81312,40966,446,35111,53764,357,85929,186159,381,023(86) | 5,240 28,576,813 393   12,409 66,446,351 1,626   11,537 64,357,859 13   29,186 159,381,023 2,032   (86) 0 |

| Active Leases                                                                                                                                               |
|-------------------------------------------------------------------------------------------------------------------------------------------------------------|
| Planning Area Boundary                                                                                                                                      |
| * CPA and EPA contain 86 shared blocks. These<br>blocks are given both a CPA and EPA designation<br>in the data which may account for a higher block total. |