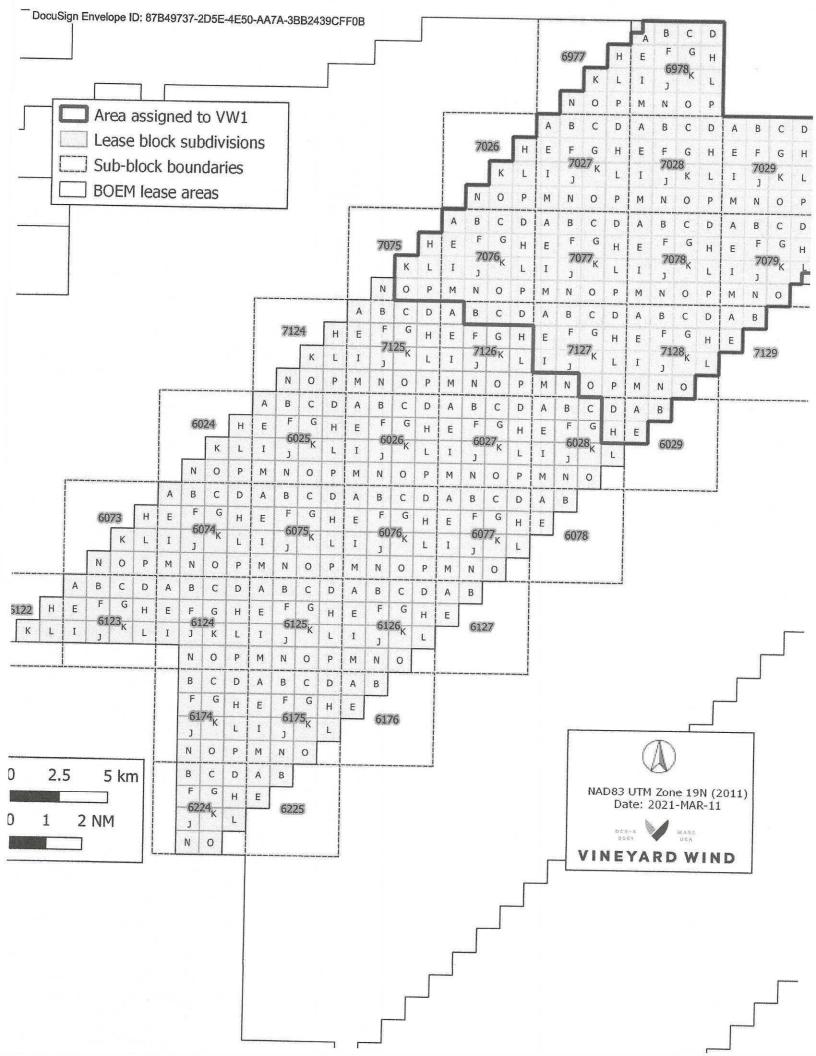

#### Segregated portions creating new lease OCS-A 0501

Vineyard Wind 1 LLC - 100% Record Title Interest

Official Protraction Diagram Providence NK19-07, containing 63,516 acres

- 1) Block 6977, SE1/4 of NE1/4, SE1/4 of SW1/4, SE1/4
- 2) Block 6978, S1/2, NE1/4, S1/2 of NW1/4, NE1/4 of NW1/4, S1/2 of NW1/4 of NW1/4, NE1/4 of NW1/4 of NW1/4
- 3) Block 7026, SE1/4 of NE1/4, SE1/4 of SW1/4, SE1/4
- 4) Block 7027, All of Block
- 5) Block 7028, All of Block
- 6) Block 7029, All of Block
- 7) Block 7075, SE1/4 of NE1/4, SE1/4
- 8) Block 7076, All of Block
- 9) Block 7077, All of Block
- 10) Block 7078, All of Block
- 11) Block 7079, N1/2, SW1/4, W1/2 of SE1/4, N1/2 of NE1/4 of SE1/4, SW1/4 of NE1/4 of SE1/4
- 12) Block 7126, NE1/4 of NW1/4, N1/2 of NE1/4
- 13) Block 7127, N1/2, SE1/4, N1/2 of SW1/4
- 14) Block 7128, N1/2, SW1/4, N1/2 of SE1/4, SW1/4 of SE1/4
- 15) Block 7129, N1/2 of NW1/4, SW1/4 of NW1/4

Official Protraction Diagram Block Island Shelf NK19-10, containing 1,780 acres

- 1) Block 6028, E1/2 of NE1/4
- 2) Block 6029, N1/2 of NW1/4, SW1/4 of NW1/4

Containing 65,296.00 Acres

Lessee Contact Information for lease OCS-A 0501:

#### Retained portion of the original lease OCS-A 0534

Vineyard Wind LLC - 100% Record Title Interest

Official Protraction Diagram Providence NK19-07 containing 13,700 acres

- 1) Block 6978, NW1/4 of NW1/4 of NW1/4
- 2) Block 7075, SE1/4 of SW1/4
- 3) Block 7079, SE1/4 of NE1/4 of SE1/4
- 4) Block 7124, SE1/4 of NE1/4, SE1/4 of SW1/4, SE1/4
- 5) Block 7125, All of Block
- 6) Block 7126, S1/2 of NE1/4, NW1/4 of NW1/4, S1/2 of NW1/4, S1/2
- 7) Block 7127, S1/2 of SW1/4

#### Official Protraction Diagram Block Island Shelf NK19-10 containing 87,890 acres

- 1) Block 6024, SE1/4 of NE1/4, SE1/4 of SW1/4, SE1/4
- 2) Block 6025, All of Block
- 3) Block 6026, All of Block
- 4) Block 6027, All of Block
- 5) Block 6028, W1/2 of NE1/4, NW1/4, N1/2 of S1/2, S1/2 of SW1/4, SW1/4 of SE1/4
- 6) Block 6073, SE1/4 of NE1/4, SE1/4 of SW1/4, SE1/4
- 7) Block 6074, All of Block
- 8) Block 6075, All of Block
- 9) Block 6076, All of Block
- 10) Block 6077, N1/2, N1/2 of S1/2, S1/2 of SW1/4, SW1/4 of SE1/4
- 11) Block 6078, N1/2 of NW1/4, SW1/4 of NW1/4
- 12) Block 6122, SE1/4 of NE1/4, N1/2 of SE1/4
- 13) Block 6123, N1/2, N1/2 of S1/2
- 14) Block 6124, N1/2, N1/2 of S1/2, SE1/4 of SW1/4, S1/2 of SE1/4
- 15) Block 6125, All of Block
- 16) Block 6126, N1/2, N1/2 of S1/2, S1/2 of SW1/4, SW1/4 of SE1/4
- 17) Block 6127, N1/2 of NW1/4, SW1/4 of NW1/4
- 18) Block 6174, E1/2, E1/2 of W1/2
- 19) Block 6175, N1/2, N1/2 of S1/2, S1/2 of SW1/4, SW1/4 of SE1/4
- 20) Block 6176, N1/2 of NW1/4, SW1/4 of NW1/4
- 21) Block 6224, NE1/4, E1/2 of W1/2, N1/2 of SE1/4, SW1/4 of SE1/4
- 22) Block 6225, N1/2 of NW1/4, SW1/4 of NW1/4