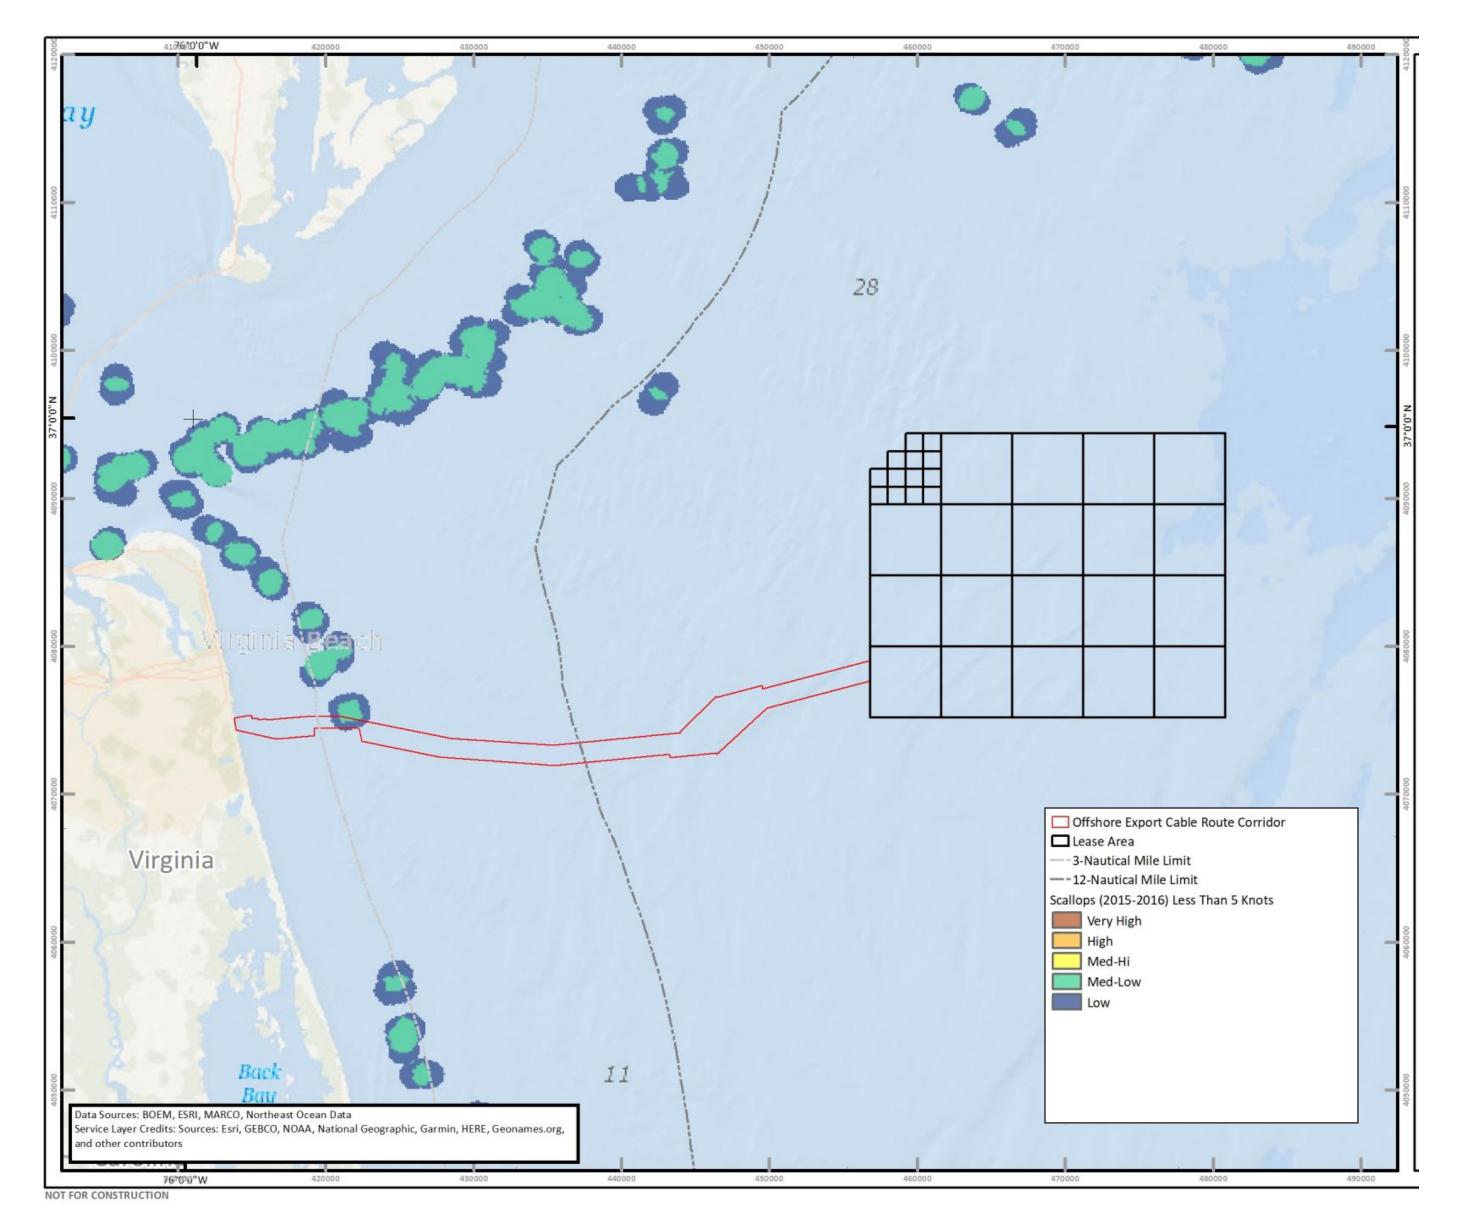

# **Commercial Fishing Density**

Scallop Fishing Vessel Activity, All Speeds, 2015–2016

For more information on BOEM's Renewable Energy Program, visit <u>www.boem.gov/Renewable-Energy</u>

Source: Fontenault, J. 2018. Vessel Monitoring Systems (VMS) Commercial Fishing Northeast and Mid-Atlantic Regions. Prepared for Northeast Regional Ocean Council, Northeast Ocean Data. Accessed at: https://portal.midatlanticocean.org.

transiting at speeds <5 knots and not actively fishing

BOEM.gov

Scallop Fishing Vessel Activity, <5 Knots, 2015–2016 (vessels in shipping channels are likely