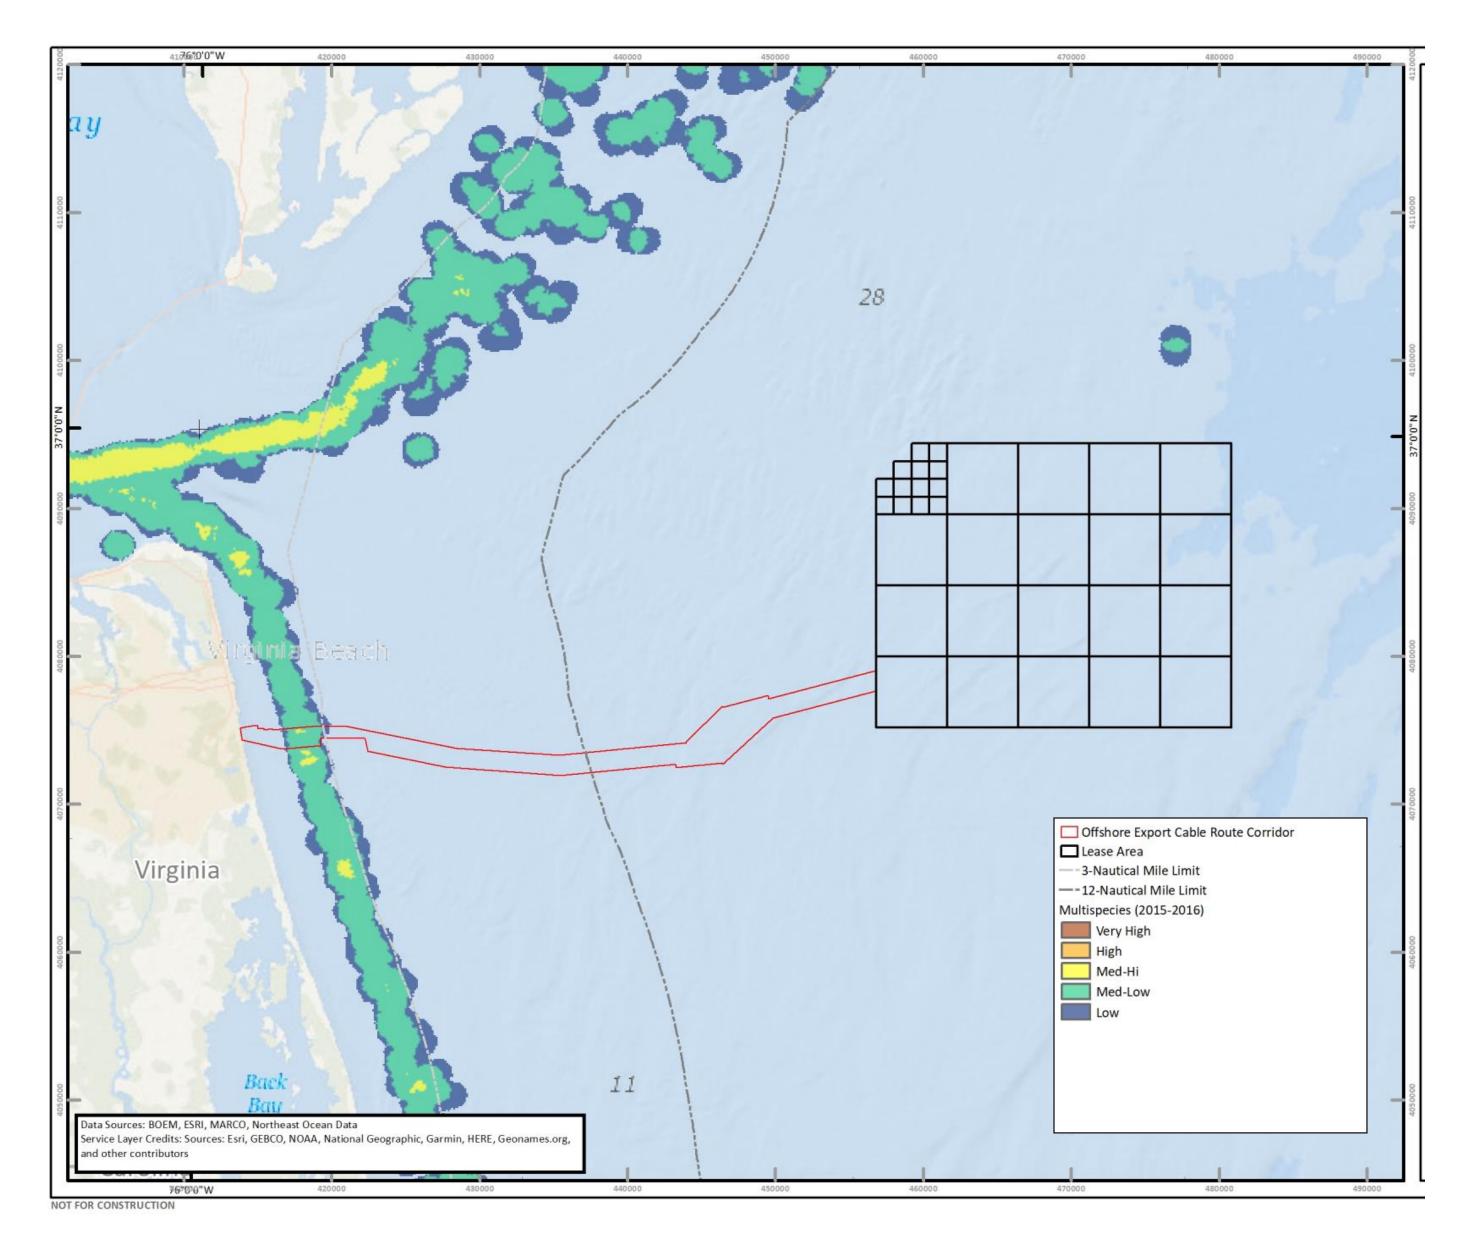

# **Commercial Fishing Density**

Multispecies Vessel Activity, All Speeds, 2015–2016

Source: Fontenault, J. 2018. Vessel Monitoring Systems (VMS) Commercial Fishing Northeast and Mid-Atlantic Regions. Prepared for Northeast Regional Ocean Council, Northeast Ocean Data. Accessed at: https://portal.midatlanticocean.org.