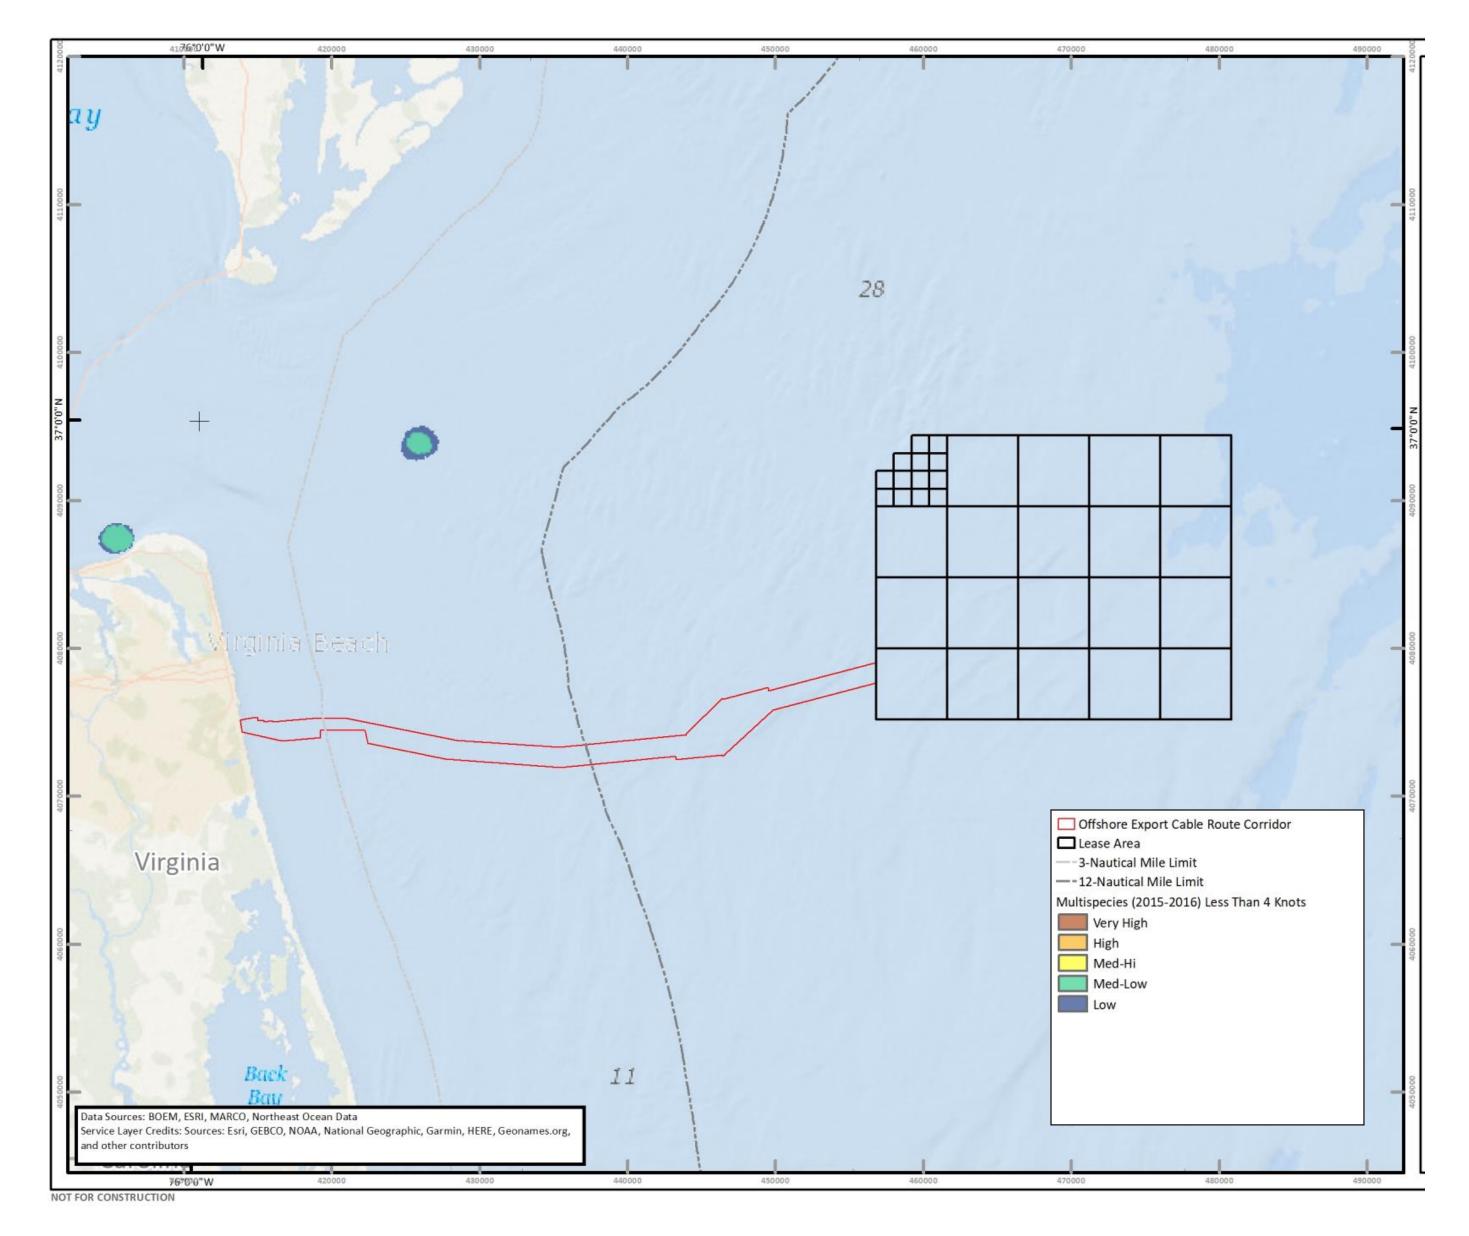

BOEM's Renewable Energy Program, visit <u>www.boem.gov/Renewable-Energy</u>

Source: Fontenault, J. 2018. Vessel Monitoring Systems (VMS) Commercial Fishing Northeast and Mid-Atlantic Regions. Prepared for Northeast Regional Ocean Council, Northeast Ocean Data. Accessed at: https://portal.midatlanticocean.org.



Coastal Migratory Pelagic Species (Herring, Mackerel, Squid) Fishing Vessel Activity <4 Knots, 2015–2016 (no data within the map extent)



**BOEM.gov** 



# **Commercial Fishing Density**



Multispecies Vessel Activity, All Speeds, 2015–2016



Source: Fontenault, J. 2018. Vessel Monitoring Systems (VMS) Commercial Fishing Northeast and Mid-Atlantic Regions. Prepared for Northeast Regional Ocean Council, Northeast Ocean Data. Accessed at: https://portal.midatlanticocean.org.



Multispecies Vessel Activity, <4 Knots, 2015–2016



BOEM.gov



# **Commercial Fishing Density**



Scallop Fishing Vessel Activity, All Speeds, 2015–2016



For more information on BOEM's Renewable Energy Program, visit <u>www.boem.gov/Renewable-Energy</u>

Source: Fontenault, J. 2018. Vessel Monitoring Systems (VMS) Commercial Fishing Northeast and Mid-Atlantic Regions. Prepared for Northeast Regional Ocean Council, Northeast Ocean Data. Accessed at: https://portal.midatlanticocean.org.



transiting at speeds <5 knots and not actively fishing



BOEM.gov

Scallop Fishing Vessel Activity, <5 Knots, 2015–2016 (vessels in shipping channels are likely



# **Commercial Fishing Density**



Squid Fishing Vessel Activity, All Speeds, 2015–2016 (vessel trip reports)



Source: Fontenault, J