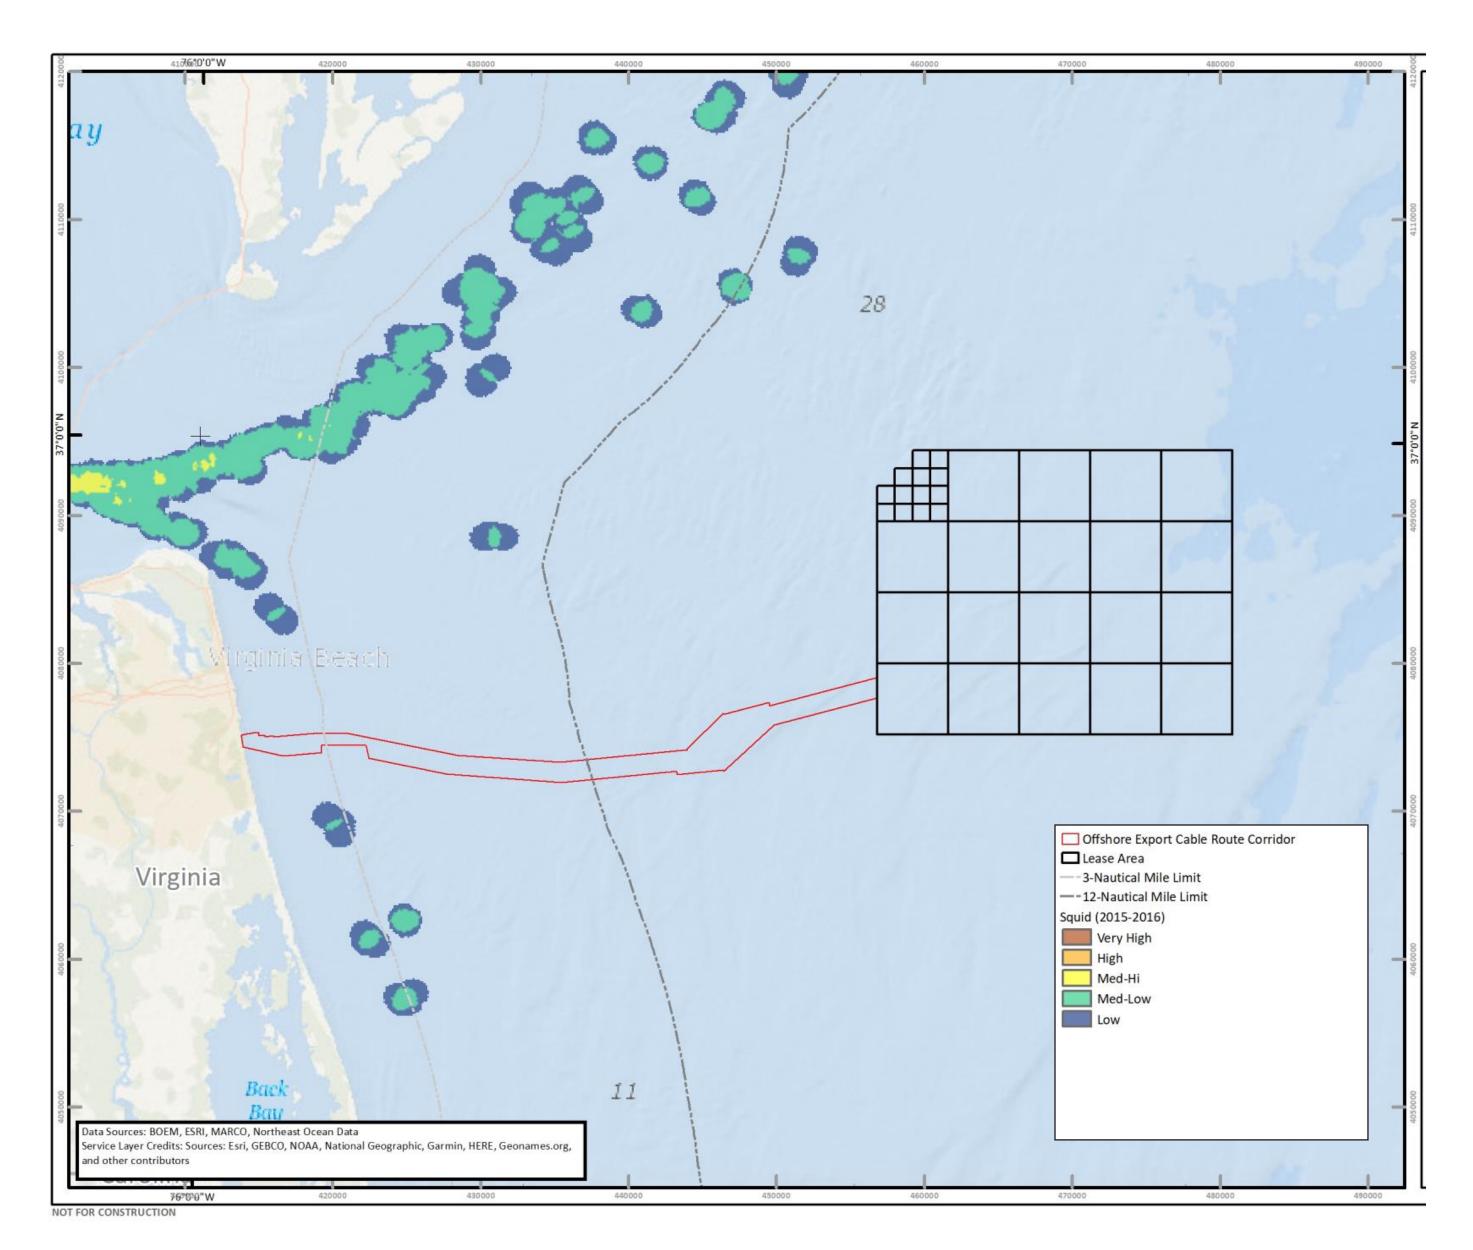

# **Commercial Fishing Density**

Squid Fishing Vessel Activity, All Speeds, 2015–2016 (vessel trip reports)

Source: Fontenault, J. 2018. Vessel Monitoring Systems (VMS) Commercial Fishing Northeast and Mid-Atlantic Regions. Prepared for Northeast Regional Ocean Council, Northeast Ocean Data. Accessed at: https://portal.midatlanticocean.org.