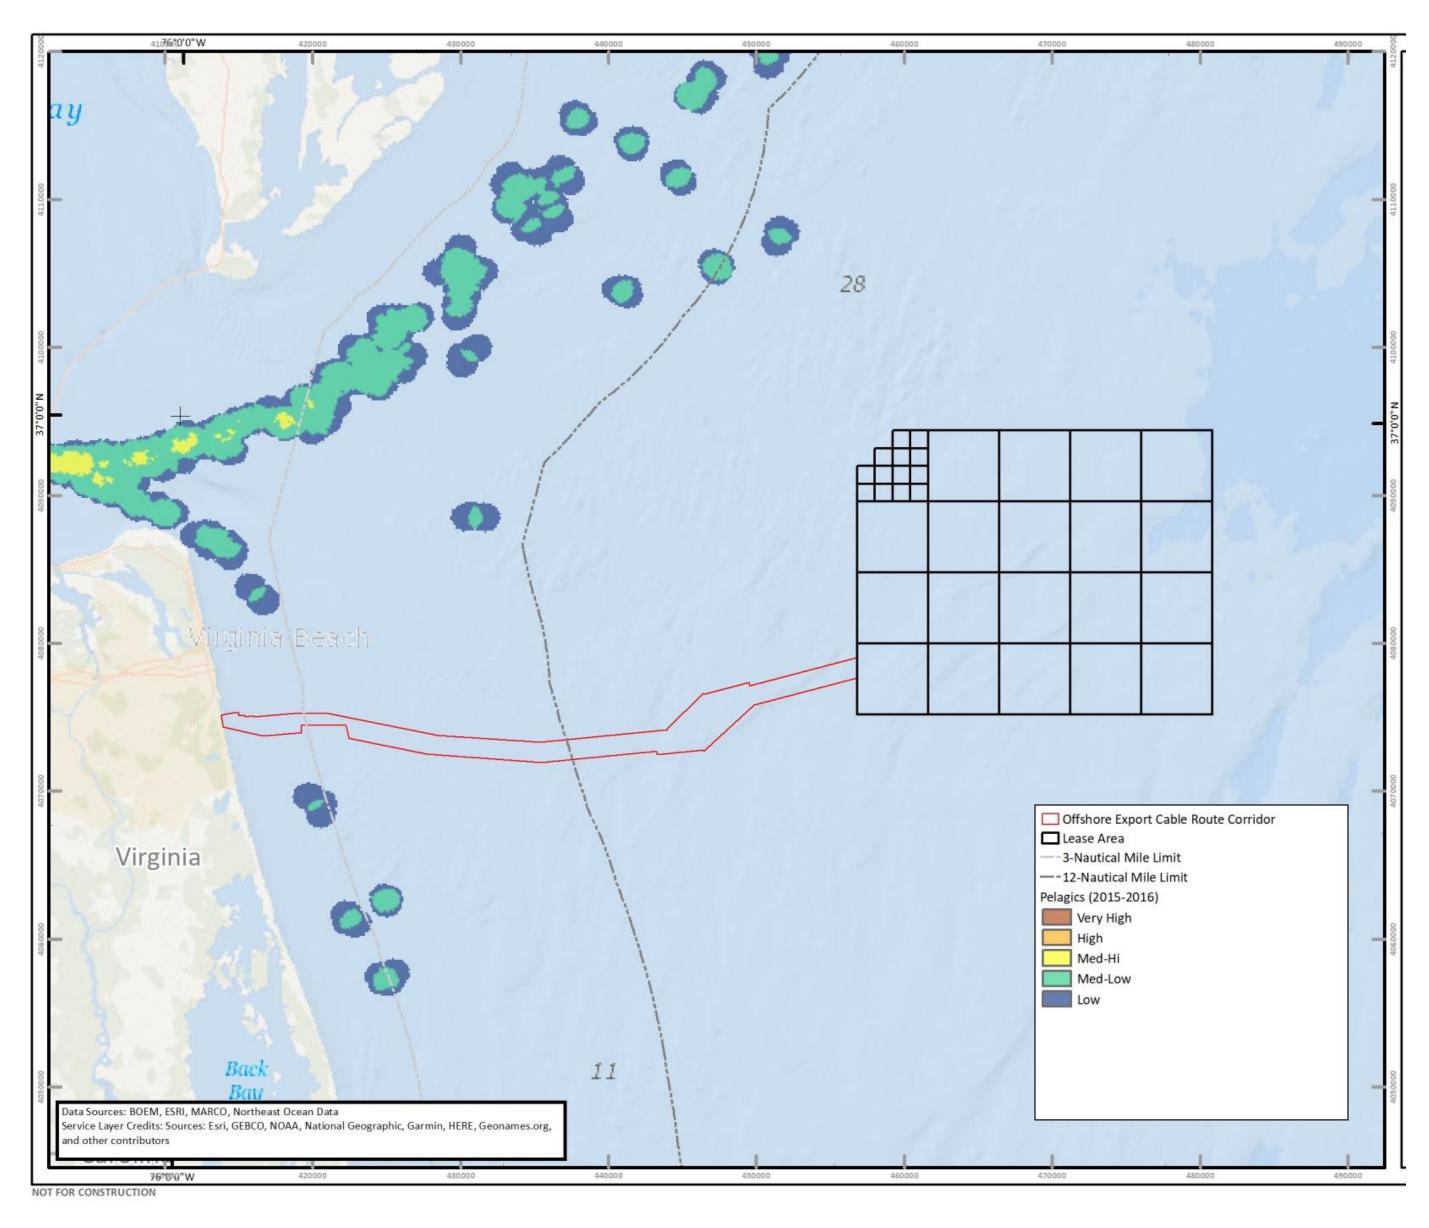

# **Commercial Fishing Density**

Coastal Migratory Pelagic Species (Herring, Mackerel, Squid) Fishing Vessel Activity, All Speeds, 2015-2016

For more information on BOEM's Renewable Energy Program, visit <u>www.boem.gov/Renewable-Energy</u>

Source: Fontenault, J. 2018. Vessel Monitoring Systems (VMS) Commercial Fishing Northeast and Mid-Atlantic Regions. Prepared for Northeast Regional Ocean Council, Northeast Ocean Data. Accessed at: https://portal.midatlanticocean.org.