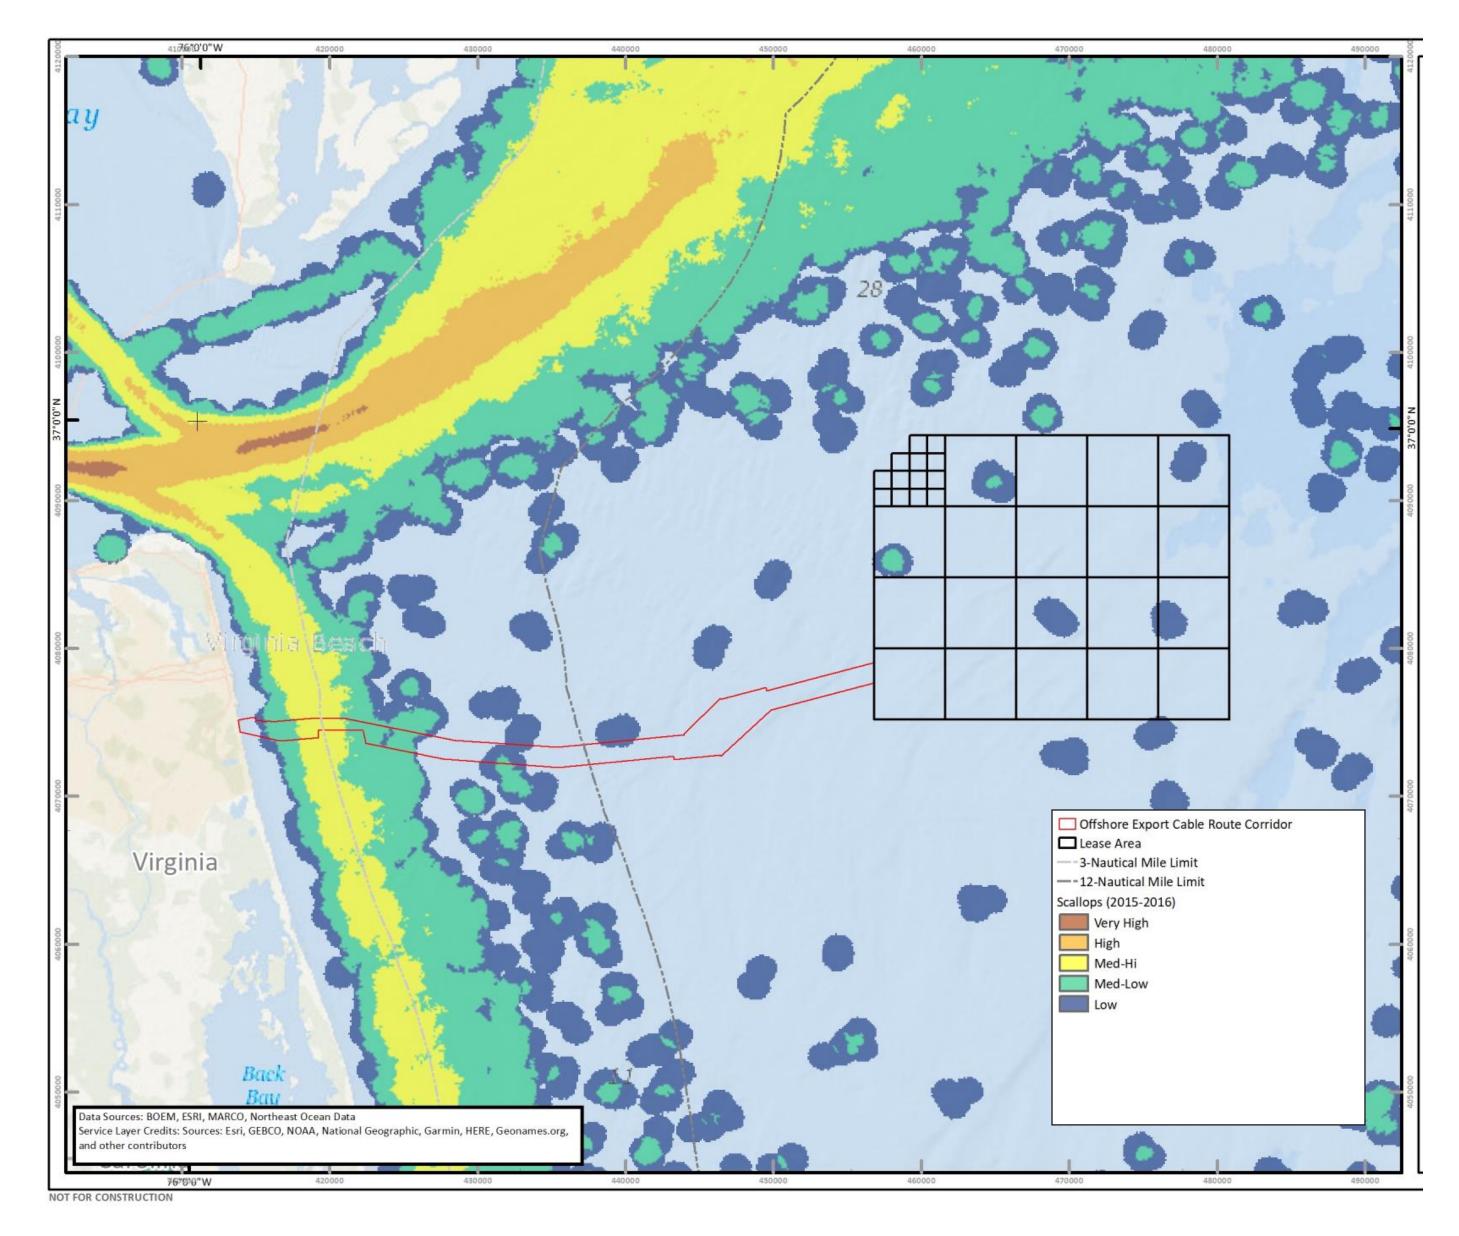

# **Commercial Fishing Density**

Scallop Fishing Vessel Activity, All Speeds, 2015–2016

For more information on BOEM's Renewable Energy Program, visit <u>www.boem.gov/Renewable-Energy</u>

Source: Fontenault, J. 2018. Vessel Monitoring Systems (VMS) Commercial Fishing Northeast and Mid-Atlantic Regions. Prepared for Northeast Regional Ocean Council, Northeast Ocean Data. Accessed at: https://portal.midatlanticocean.org.

transiting at speeds <5 knots and not actively fishing

BOEM.gov

Scallop Fishing Vessel Activity, <5 Knots, 2015–2016 (vessels in shipping channels are likely