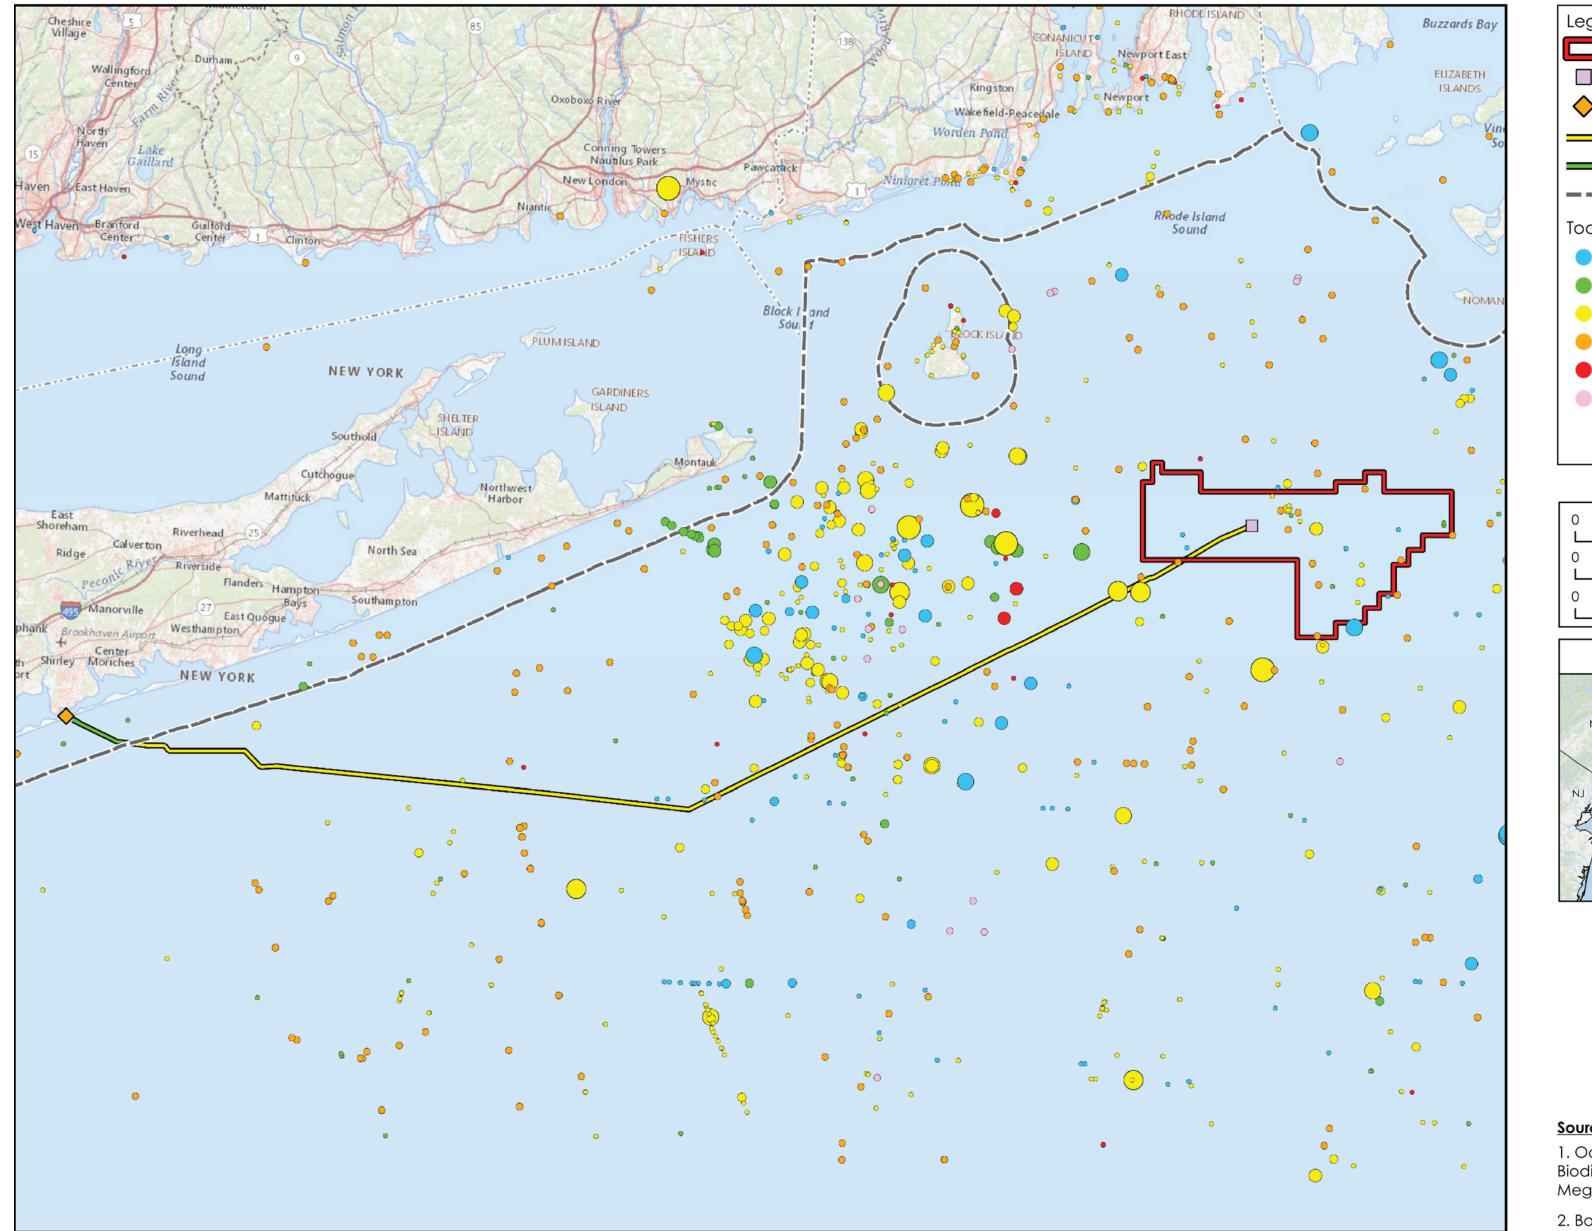

### Toothed Whale Sightings Data 1974 – 2019

Ť

#### <u>Sources</u>

1. Odontoceti data extracted on 7/22/2020 from the Ocean Biodiversity Information System Spatial Ecological Analysis of Megavertebrate (OBIS-SEAMAP).

2. Base map: USGS The National Map