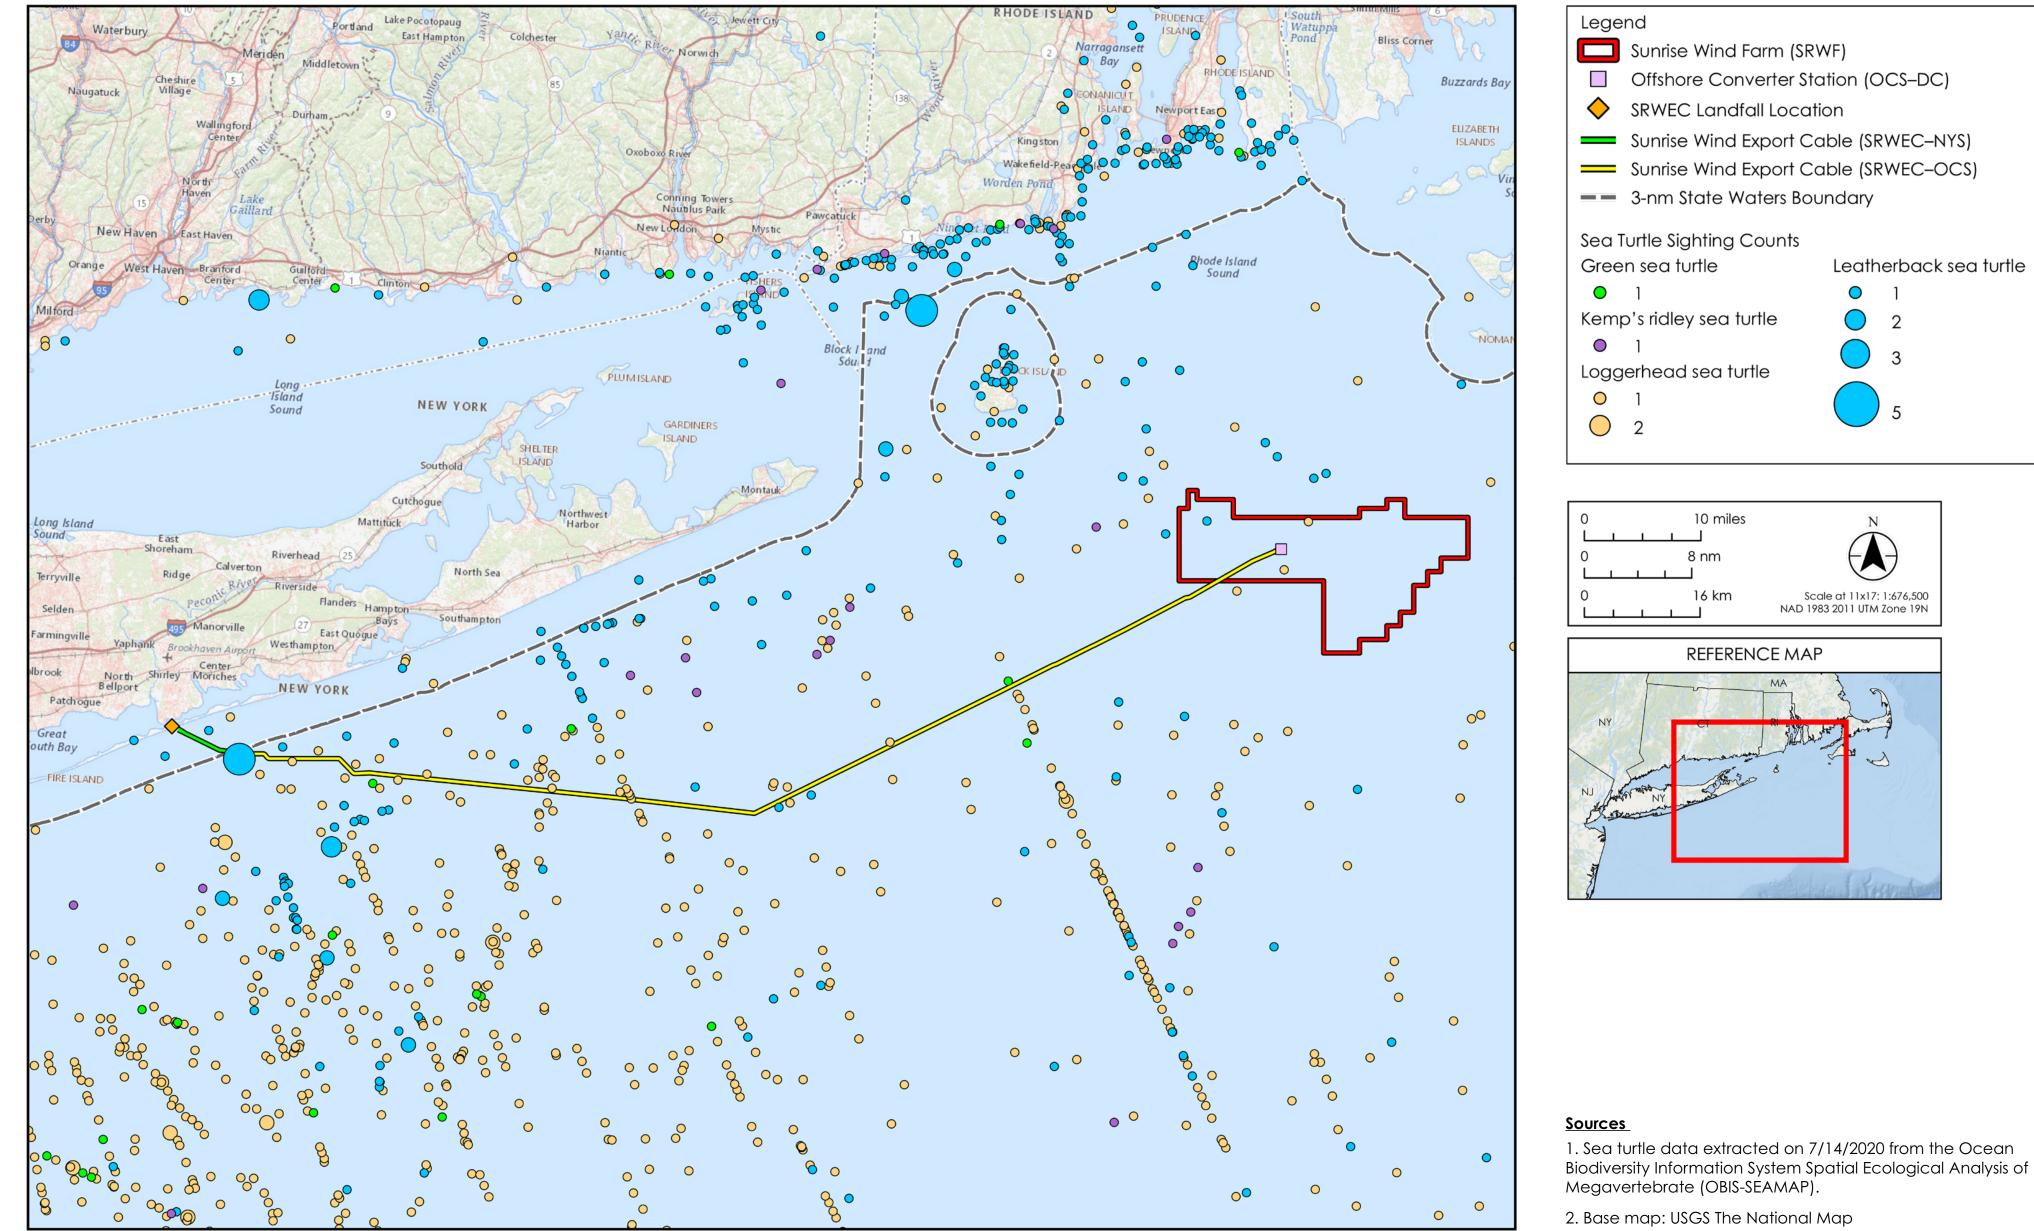

Sunrise Wind Offshore Wind Farm** 

# Marine Mammals & Sea Turtles

## Baleen Whale Sightings Data 1960 – 2019









### <u>Sources</u>

1. Mysticeti data extracted on 7/22/2020 from the Ocean Biodiversity Information System Spatial Ecological Analysis of Megavertebrate (OBIS-SEAMAP).

2. Base map: USGS The National Map

### Toothed Whale Sightings Data 1974 – 2019

Ť







#### <u>Sources</u>

1. Odontoceti data extracted on 7/22/2020 from the Ocean Biodiversity Information System Spatial Ecological Analysis of Megavertebrate (OBIS-SEAMAP).

2. Base map: USGS The National Map

For more information on BOEM's Renewable Energy Program, visit www.boem.gov/Renewable-Energy





**Sunrise Wind Offshore Wind Farm** 

# Marine Mammals & Sea Turtles

## Seal Sightings Data 1979 – 2019





1



For more information on BOEM's Renewable Energy Program, visit www.boem.gov/Renewable-Energy