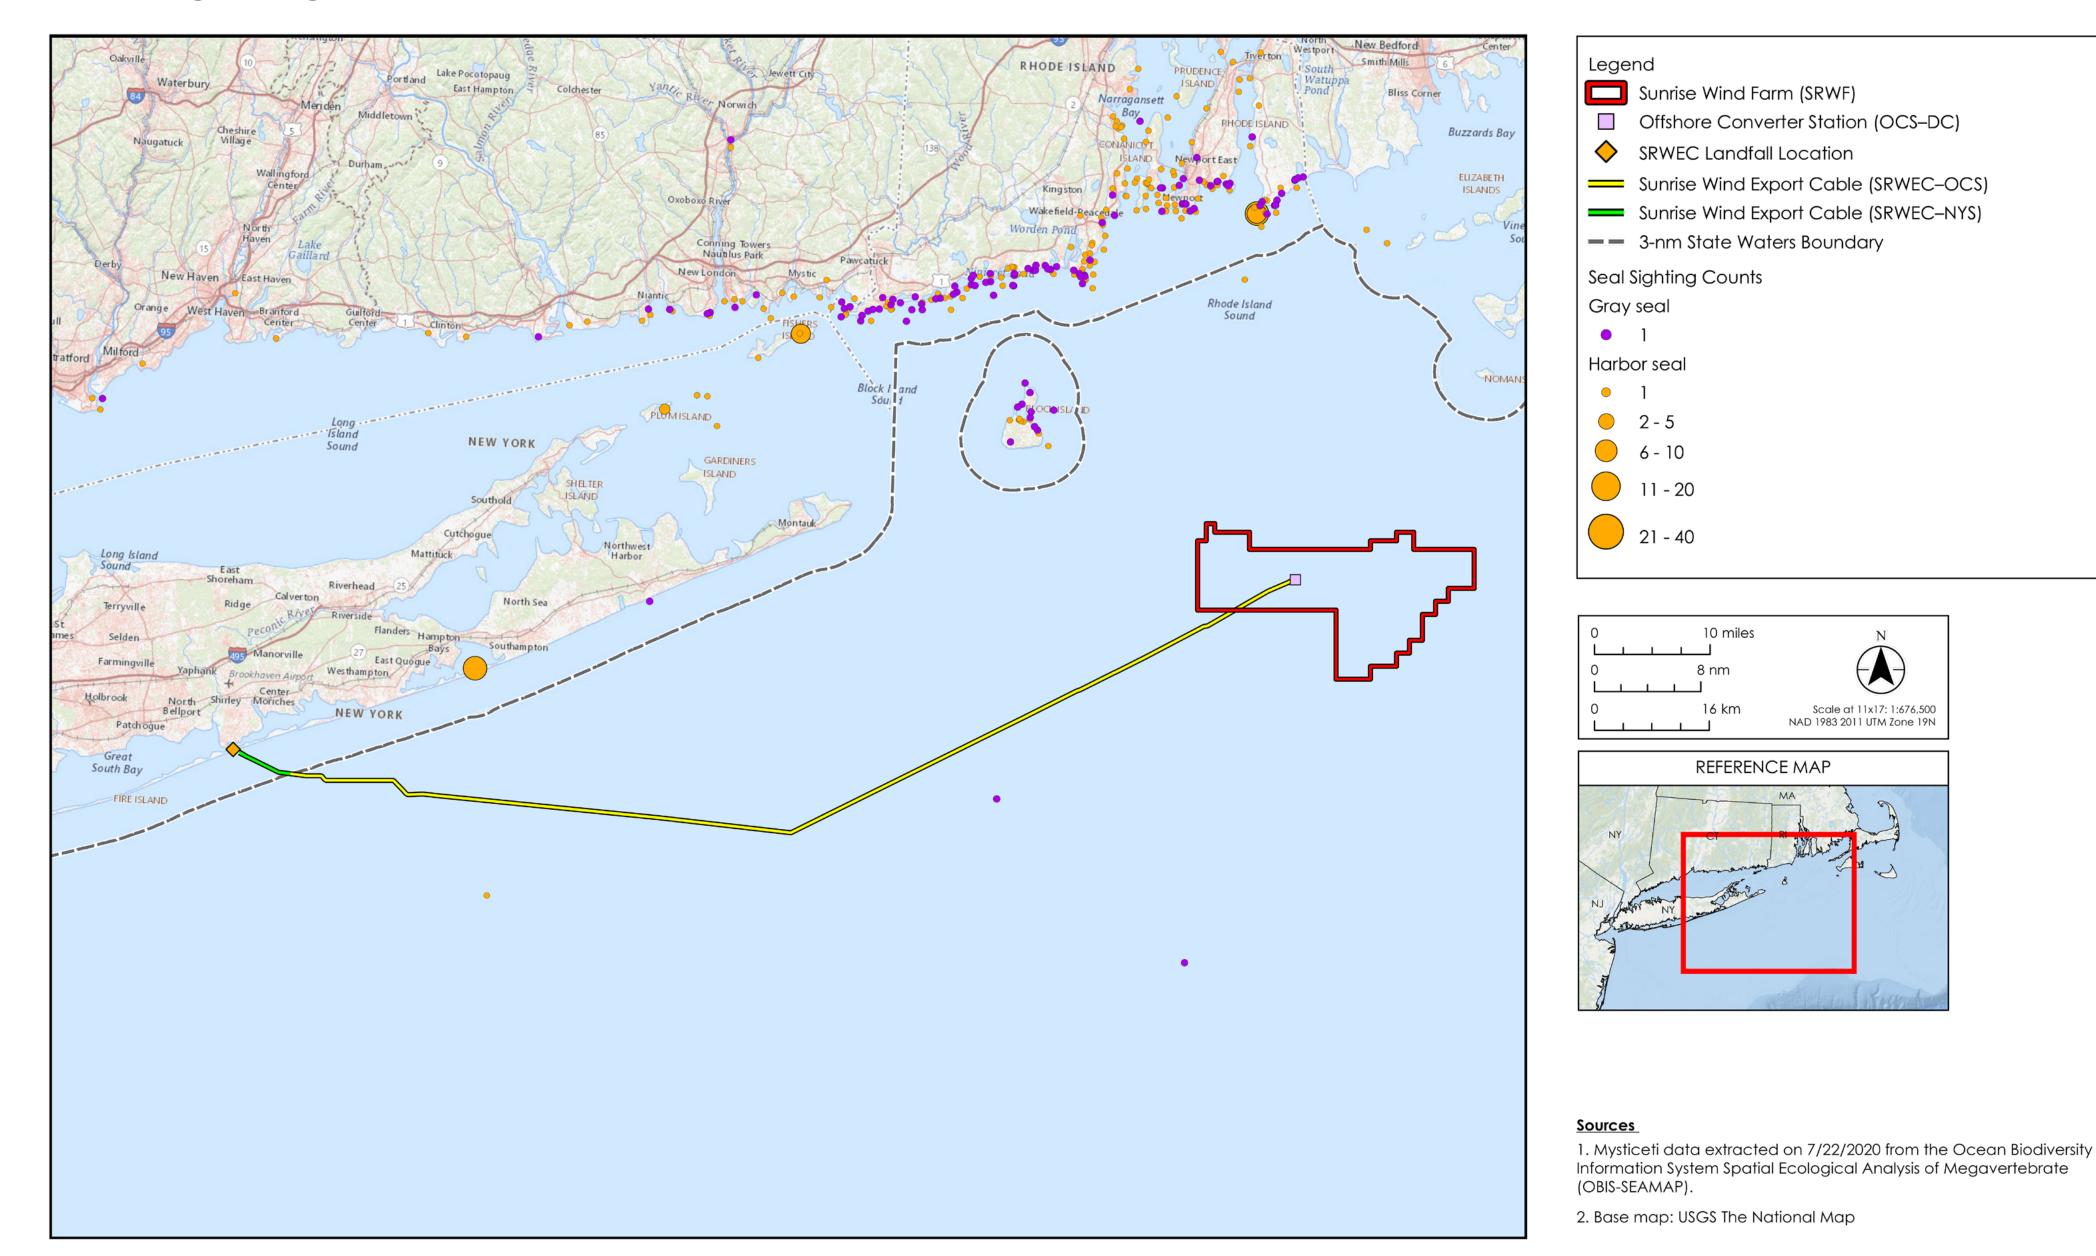

# Marine Mammals & Sea Turtles

## Seal Sightings Data 1979 – 2019

1

For more information on BOEM's Renewable Energy Program, visit www.boem.gov/Renewable-Energy