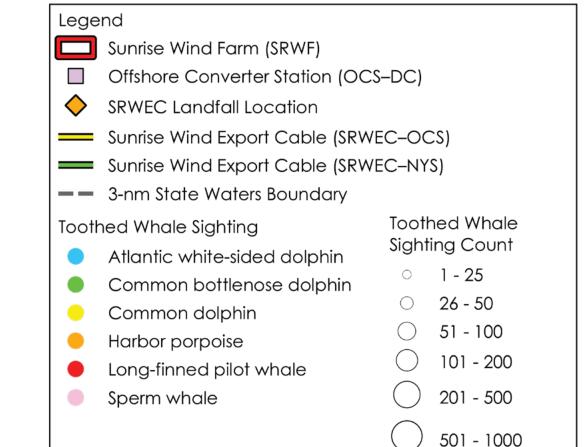

**Sunrise Wind Offshore Wind Farm** 

# Marine Mammals & Sea Turtles

## Baleen Whale Sightings Data 1960 – 2019









### <u>Sources</u>

1. Mysticeti data extracted on 7/22/2020 from the Ocean Biodiversity Information System Spatial Ecological Analysis of Megavertebrate (OBIS-SEAMAP).

2. Base map: USGS The National Map

### Toothed Whale Sightings Data 1974 – 2019

Ť







#### <u>Sources</u>

1. Odontoceti data extracted on 7/22/2020 from the Ocean Biodiversity Information System Spatial Ecological Analysis of Megavertebrate (OBIS-SEAMAP).

2. Base map: USGS The National Map

For more information on BOEM's Renewable Energy Program, visit www.boem.gov/Renewable-Energy





**Sunrise Wind Offshore Wind Farm** 

# Marine Mammals & Sea Turtles

## Seal Sightings Data 1979 – 2019





1



For more information on BOEM's Renewable Energy Program, visit www.boem.gov/Renewable-Energy