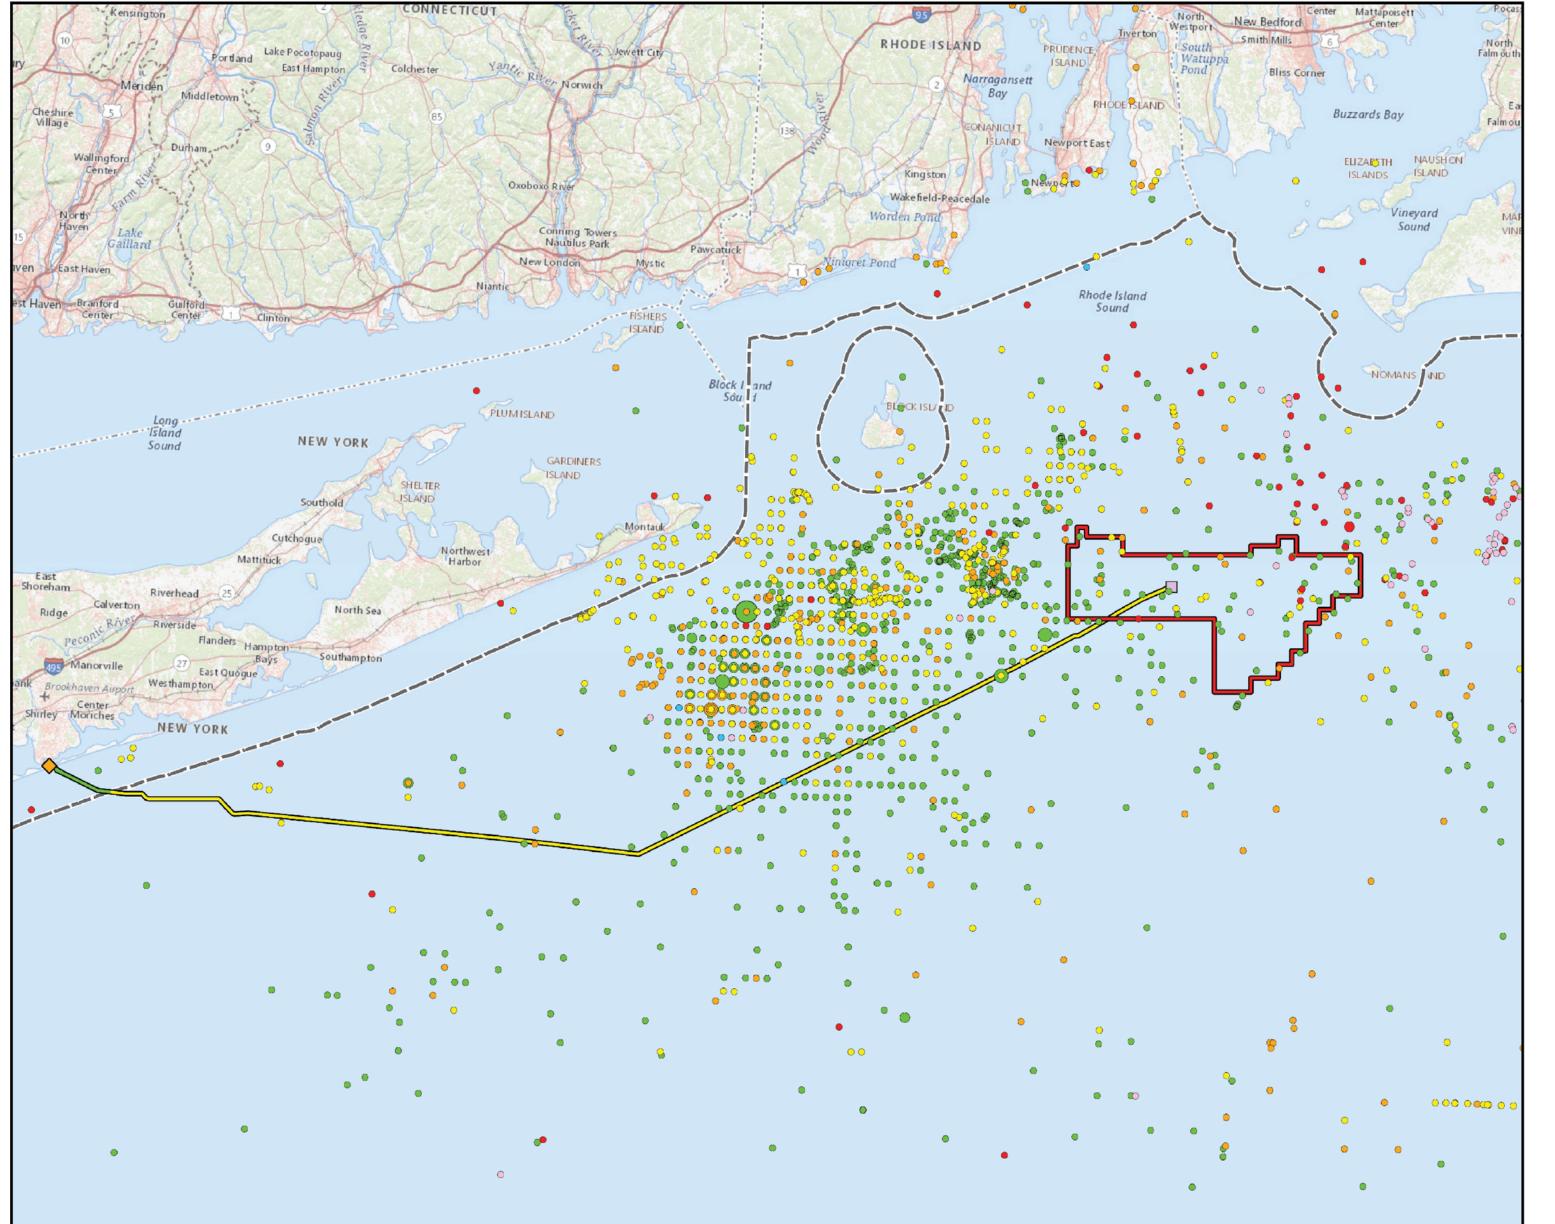

## Baleen Whale Sightings Data 1960 – 2019

### <u>Sources</u>

1. Mysticeti data extracted on 7/22/2020 from the Ocean Biodiversity Information System Spatial Ecological Analysis of Megavertebrate (OBIS-SEAMAP).

2. Base map: USGS The National Map