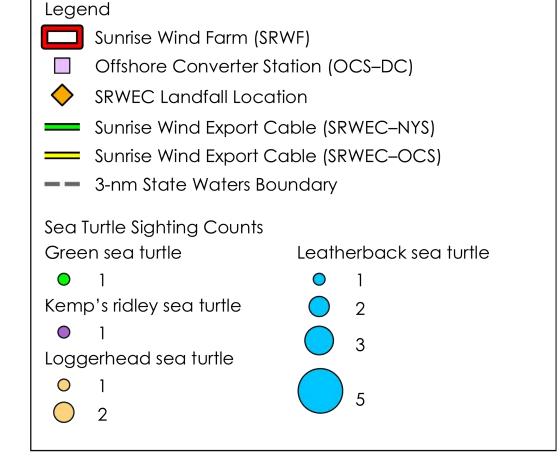

## Sea Turtles Sightings Data 1963 – 2019

### Sources

1. Sea turtle data extracted on 7/22/2020 from the Ocean Biodiversity Information System Spatial Ecological Analysis of Megavertebrate (OBIS-SEAMAP).

2. Base map: USGS The National Map