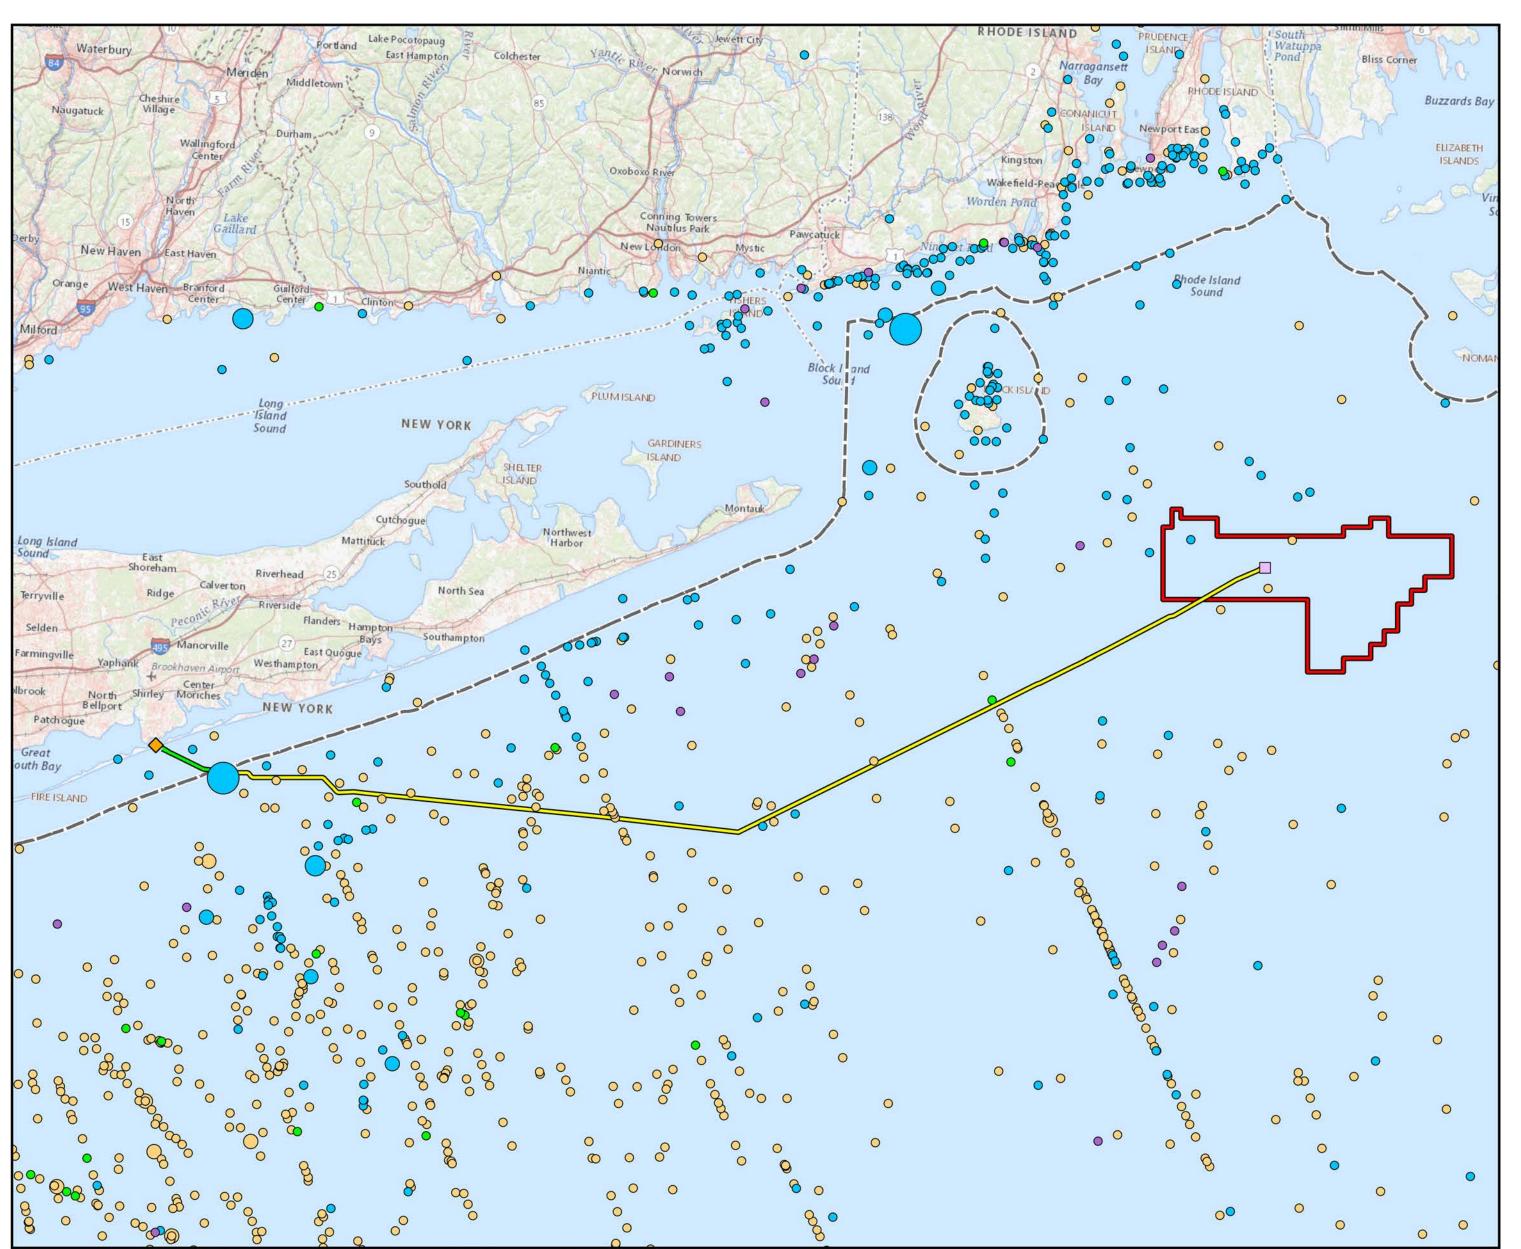

## Sea Turtles Sightings Data 1963 – 2019

### Sources

1. Sea turtle data extracted on 7/22/2020 from the Ocean Biodiversity Information System Spatial Ecological Analysis of Megavertebrate (OBIS-SEAMAP).

2. Base map: USGS The National Map