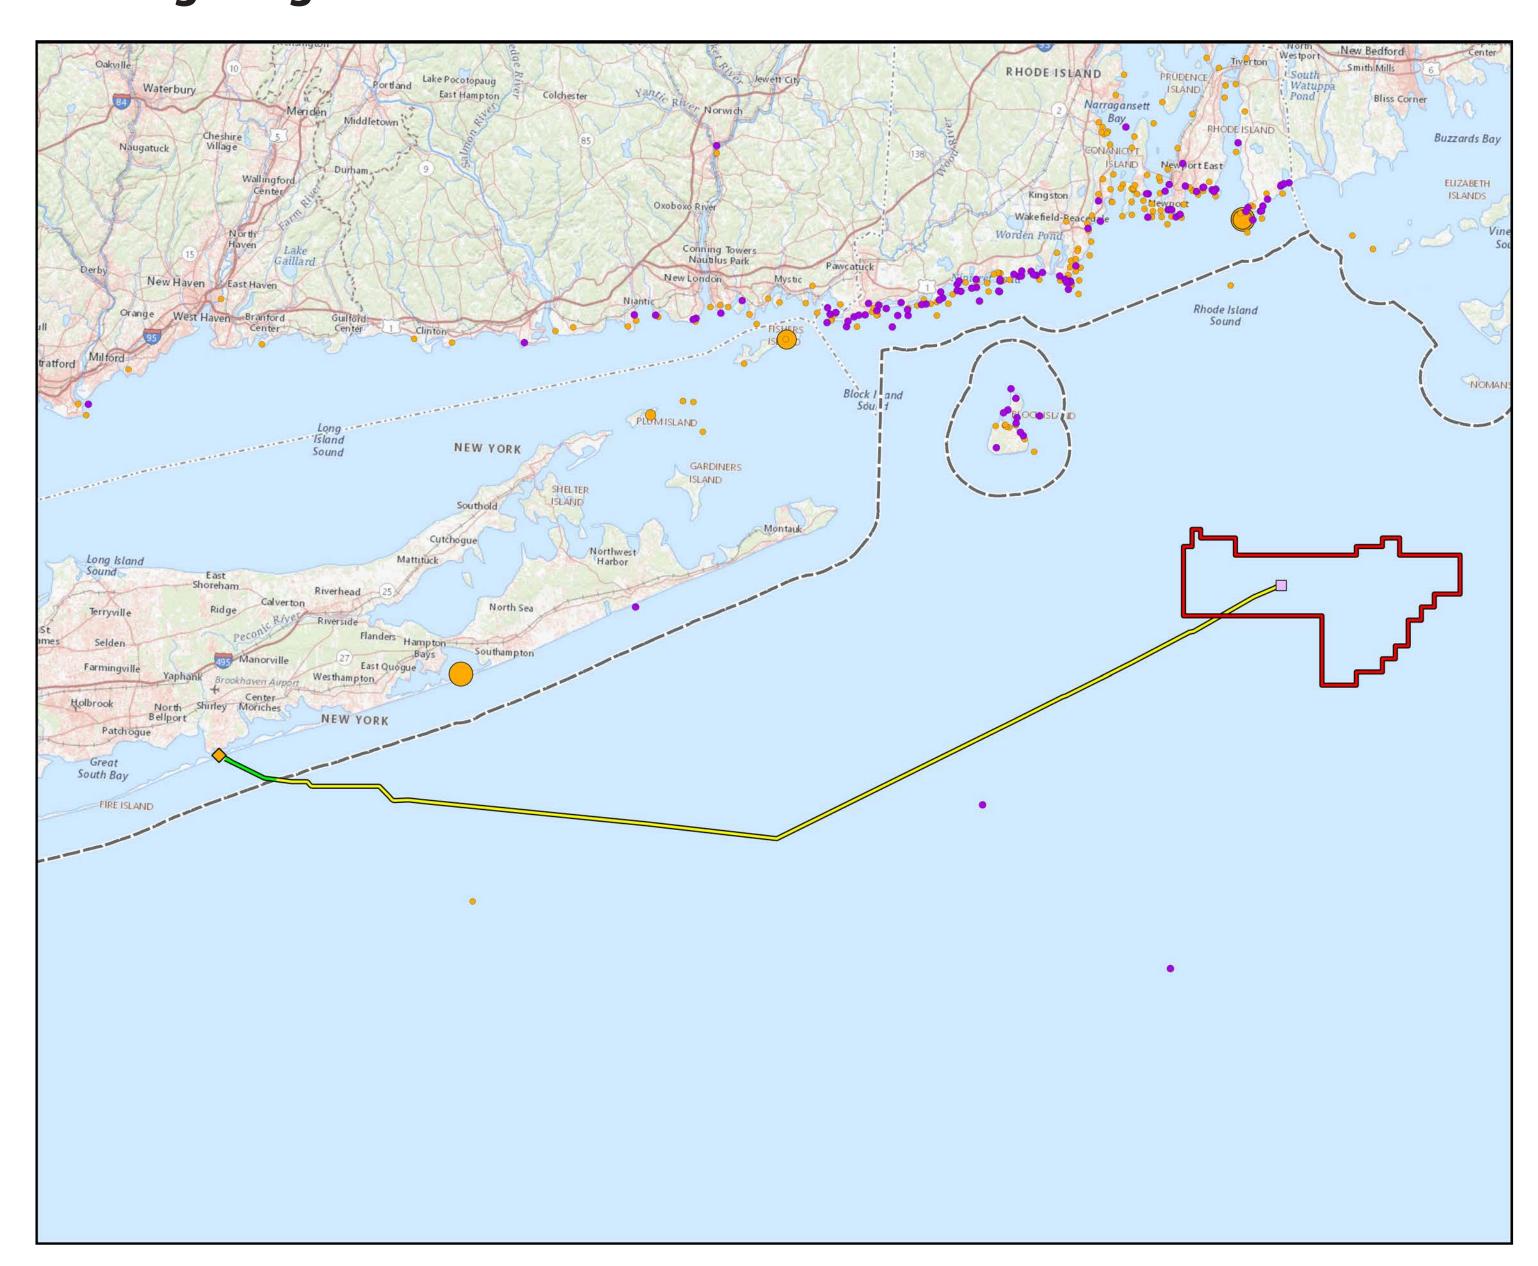

### **Toothed Whale Sightings Data 1974 – 2019**

### Sources

1. Odontoceti data extracted on 7/22/2020 from the Ocean Biodiversity Information System Spatial Ecological Analysis of Megavertebrate (OBIS-SEAMAP).

2. Base map: USGS The National Map

**Sunrise Wind Offshore Wind Farm** 