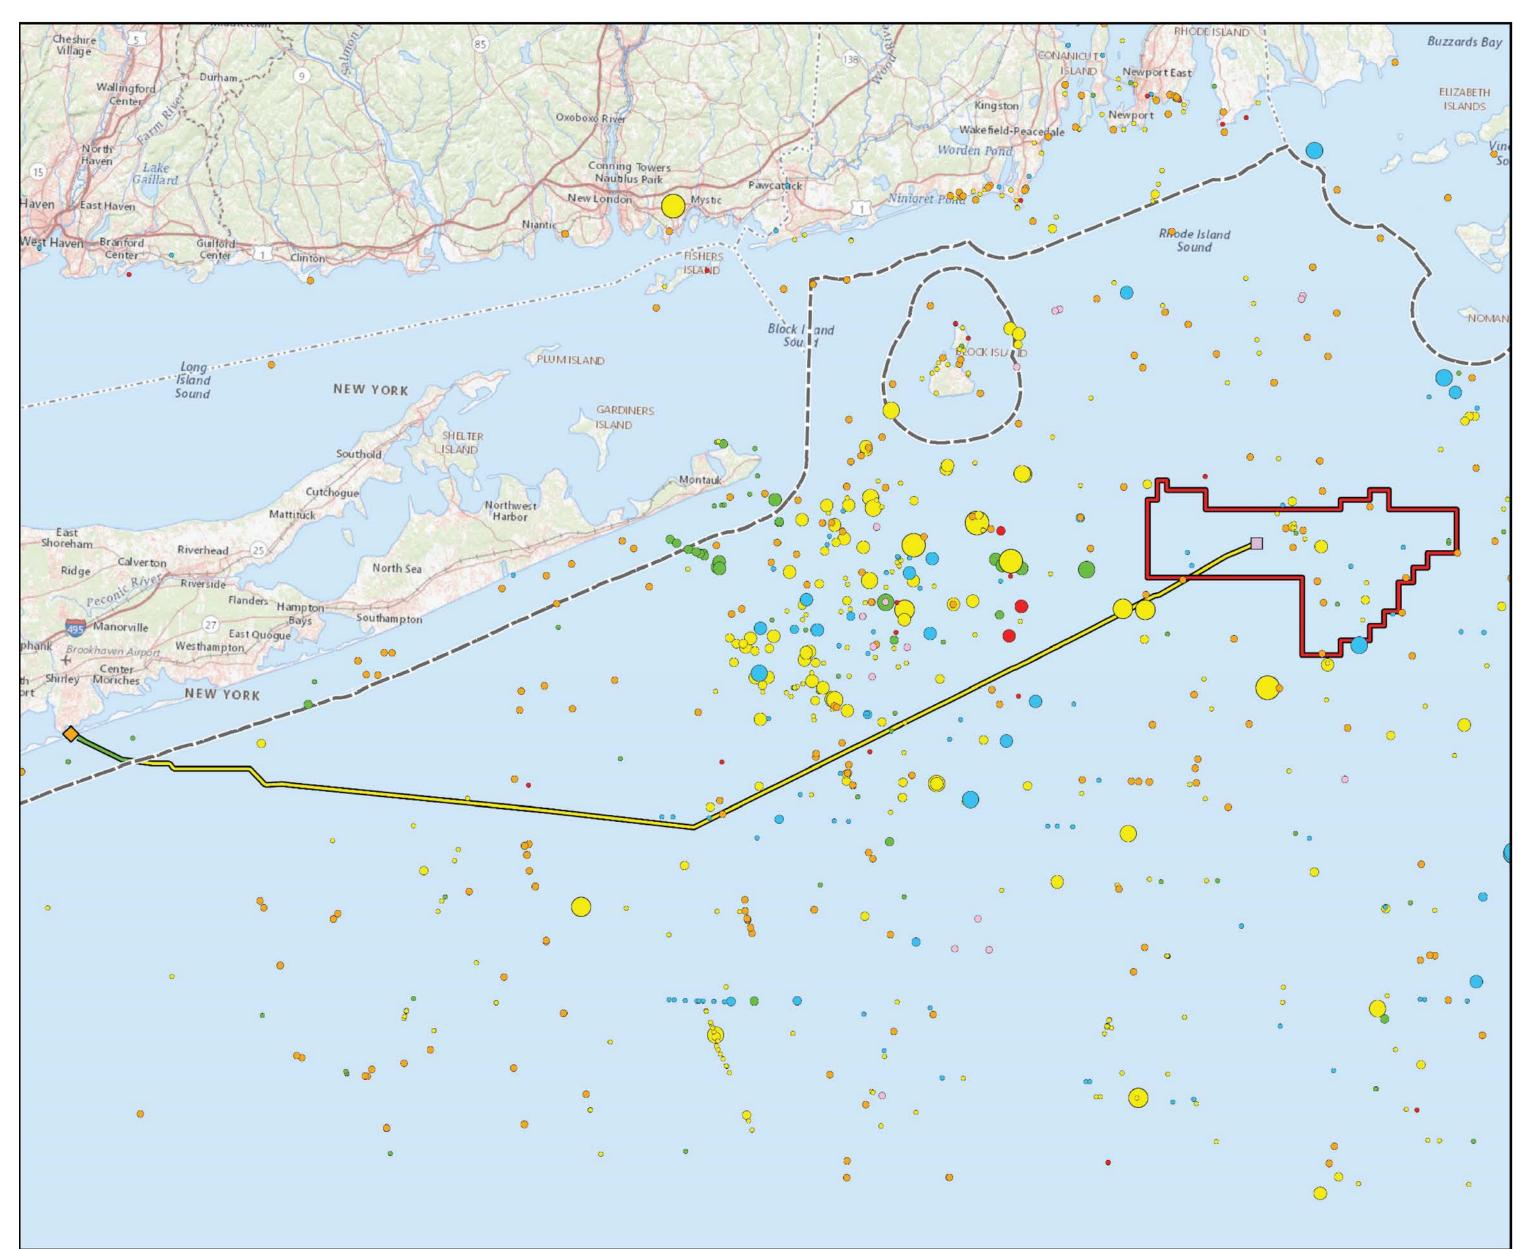

### **Toothed Whale Sightings Data 1974 – 2019**

### Sources

1. Odontoceti data extracted on 7/22/2020 from the Ocean Biodiversity Information System Spatial Ecological Analysis of Megavertebrate (OBIS-SEAMAP).

2. Base map: USGS The National Map

**Sunrise Wind Offshore Wind Farm** 