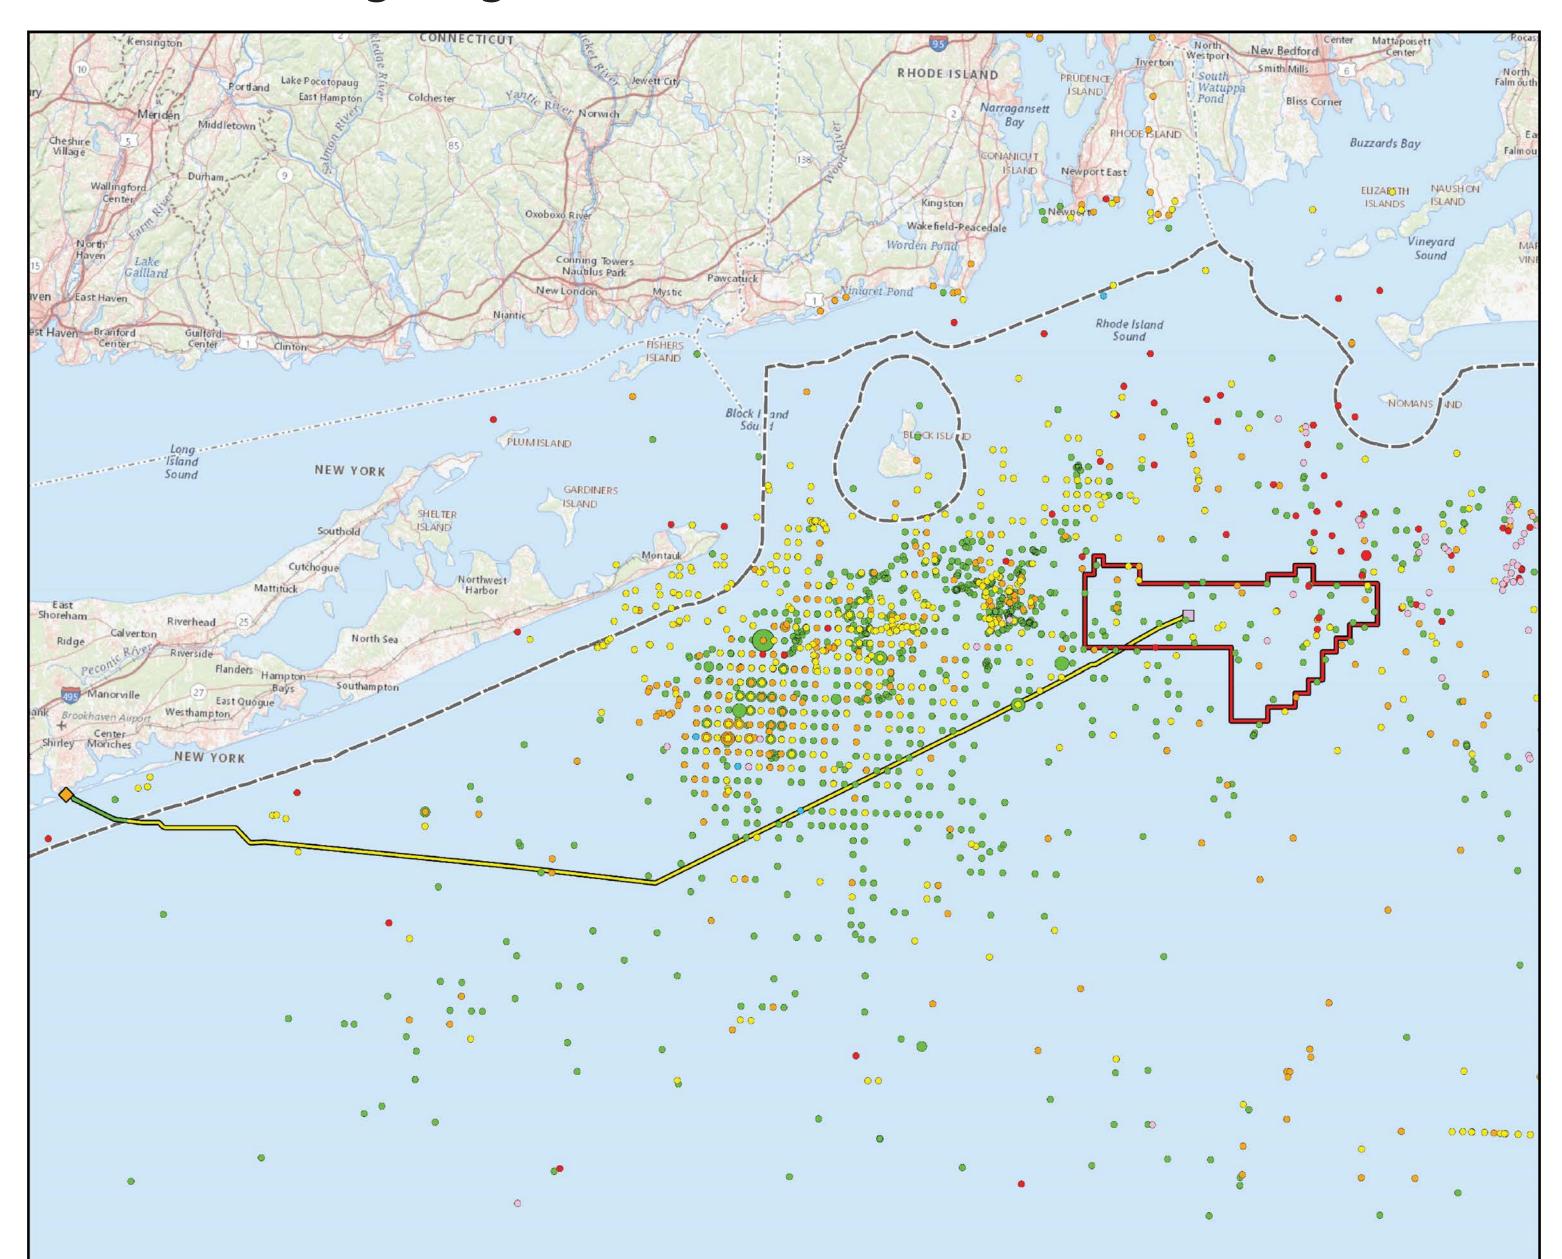

## Baleen Whale Sightings Data 1960 – 2019

#### Sources

1. Mysticeti data extracted on 7/22/2020 from the Ocean Biodiversity Information System Spatial Ecological Analysis of Megavertebrate (OBIS-SEAMAP).

2. Base map: USGS The National Map