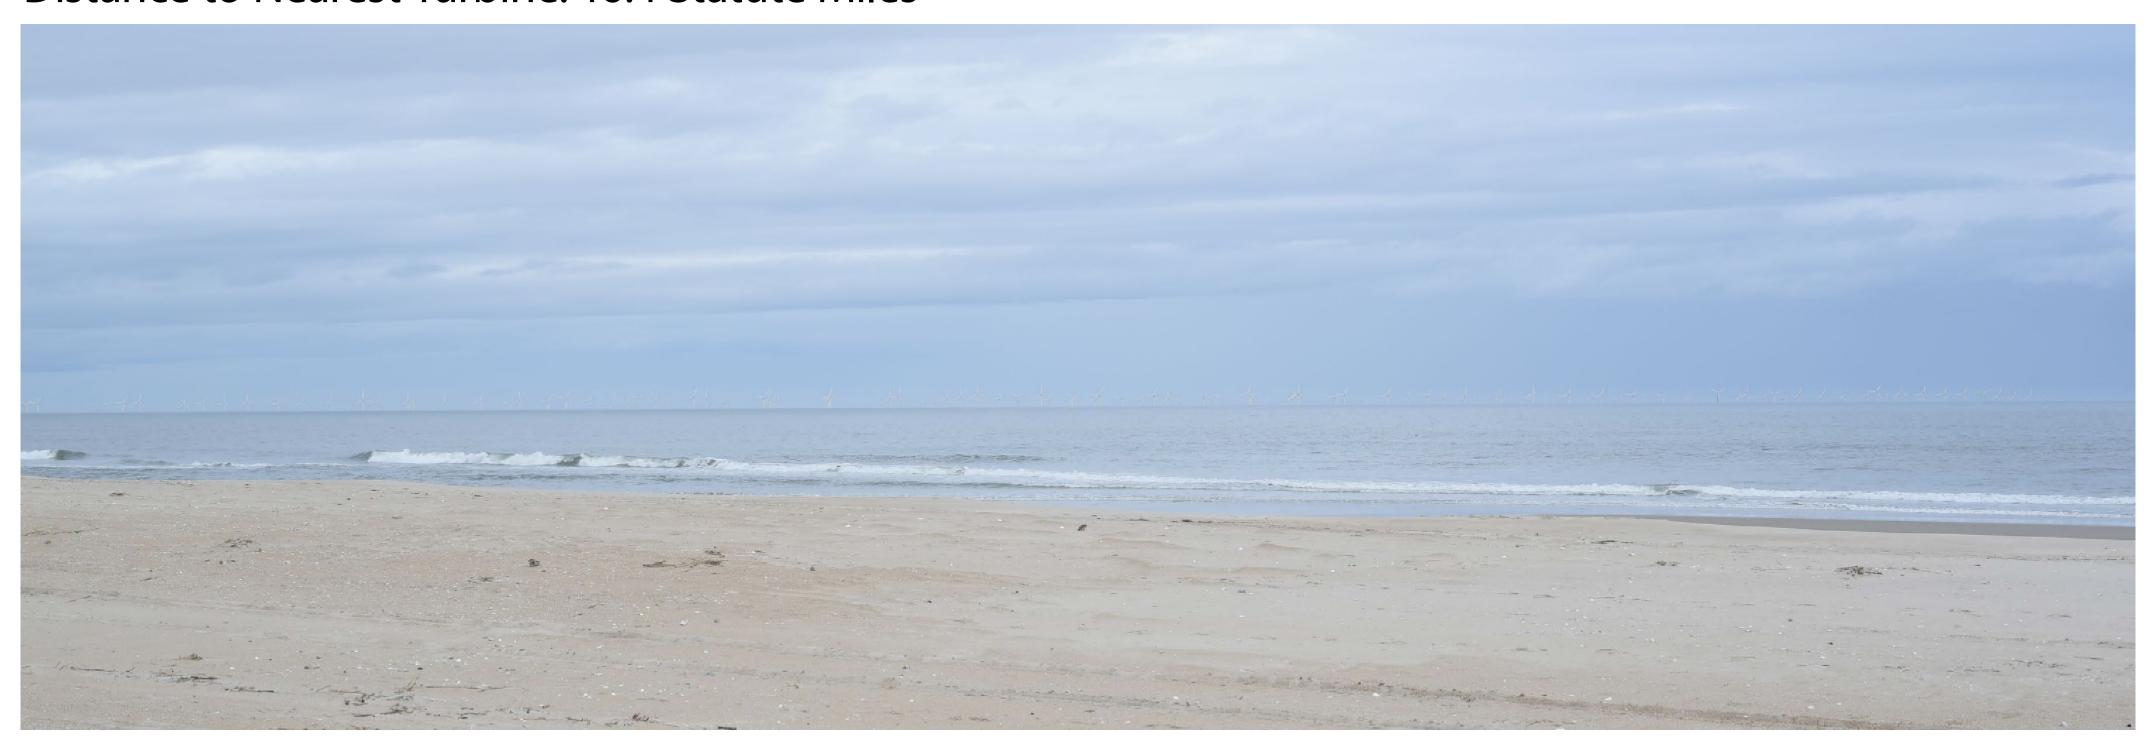

## Visual Simulations of the Proposed Action from KOP 3: Assateague Island National Seashore, Maryland

Assateague Seashore, Maryland Single Frame Simulation, Mid-Day (2:52PM) and Late Afternoon (5:00pm) Distance to Nearest Turbine: 16.4 Statute Miles