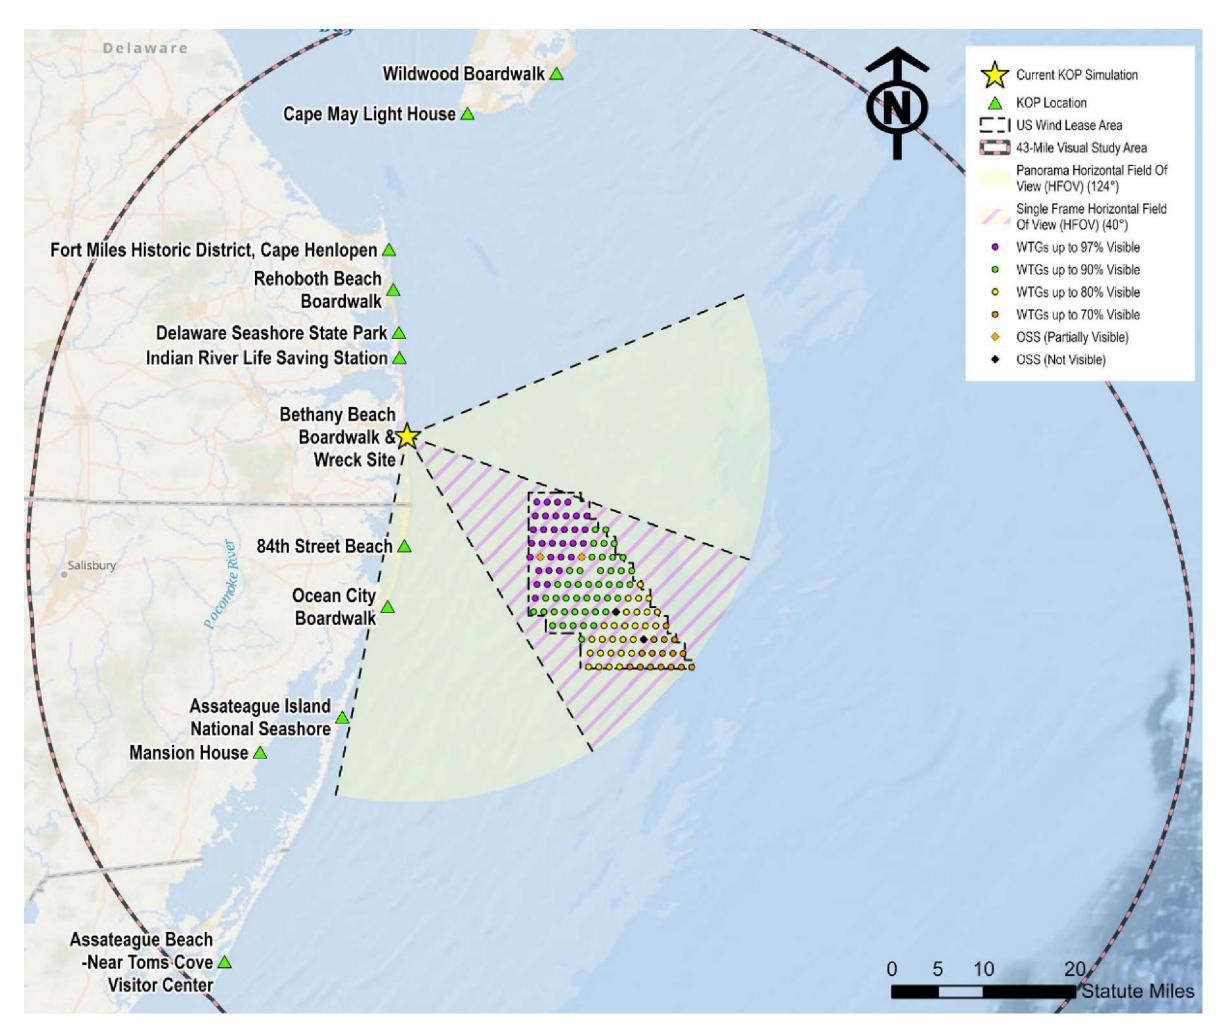

## Visual Simulations of the Proposed Action from KOP 15: Bethany Beach, Delaware

Bethany Beach, Delaware Single Frame Simulation, Morning (9:20 am) and Mid-Day (12:23 pm) Distance to Nearest Turbine: 12.4 Statute Miles