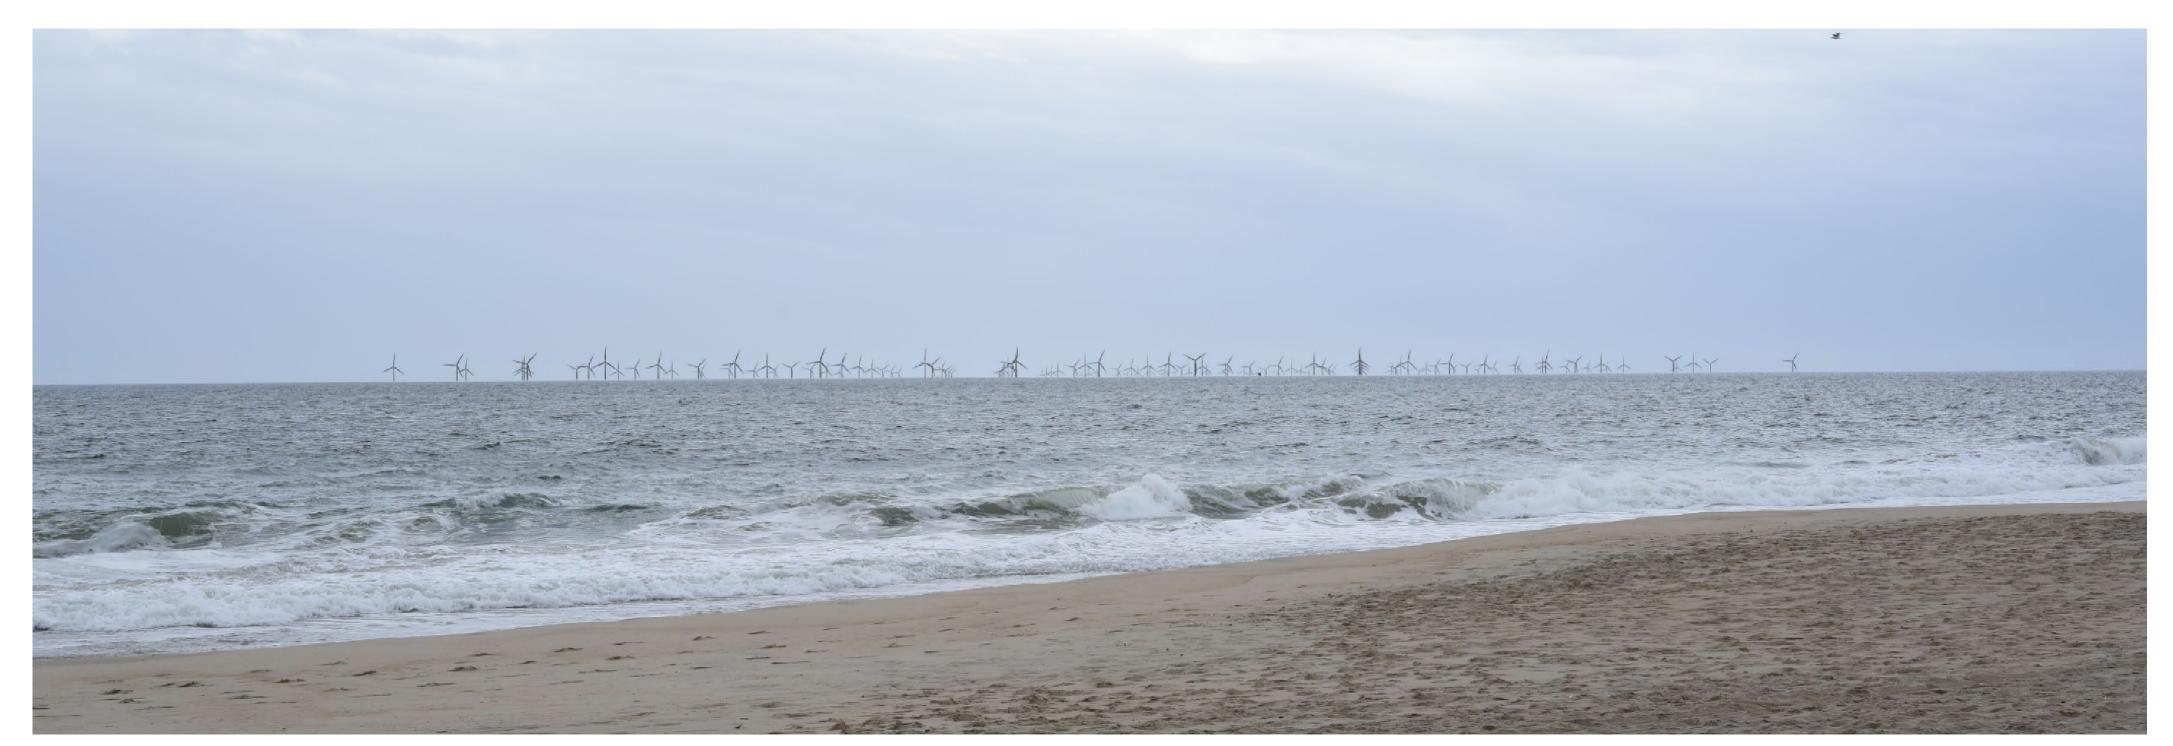

## Visual Simulations of the Proposed Action from KOP 15: Bethany Beach, Delaware

Bethany Beach, Delaware Single Frame Simulation, Morning (9:20 am) and Mid-Day (12:23 pm) Distance to Nearest Turbine: 12.4 Statute Miles