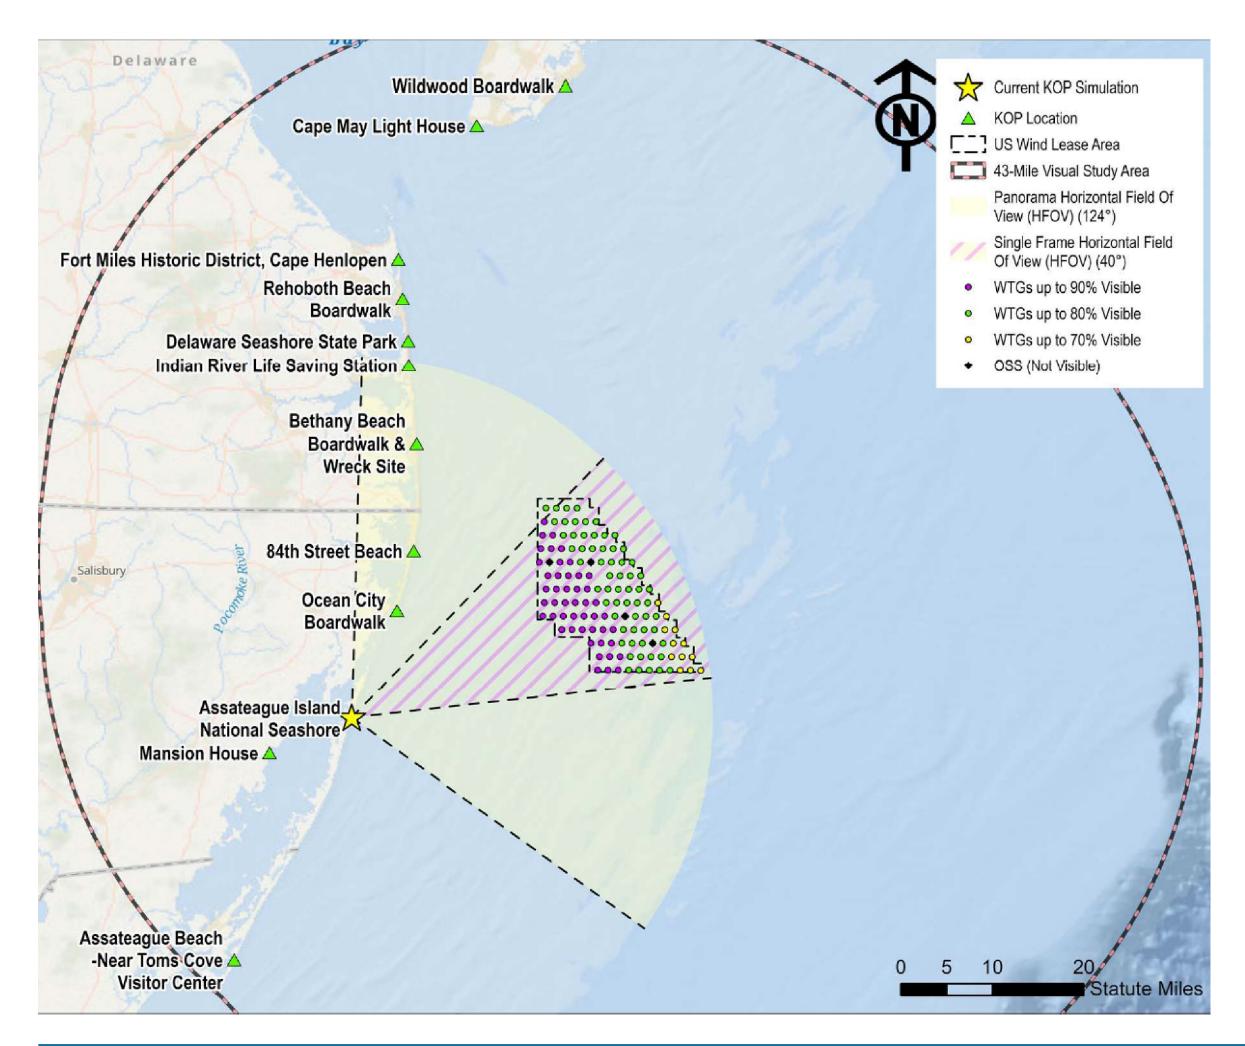

## Visual Simulations of the Proposed Action from KOP 3: Assateague Island National Seashore, Maryland

Assateague Seashore, Maryland Single Frame Simulation, Mid-Day (2:52PM) and Late Afternoon (5:00pm) Distance to Nearest Turbine: 16.4 Statute Miles