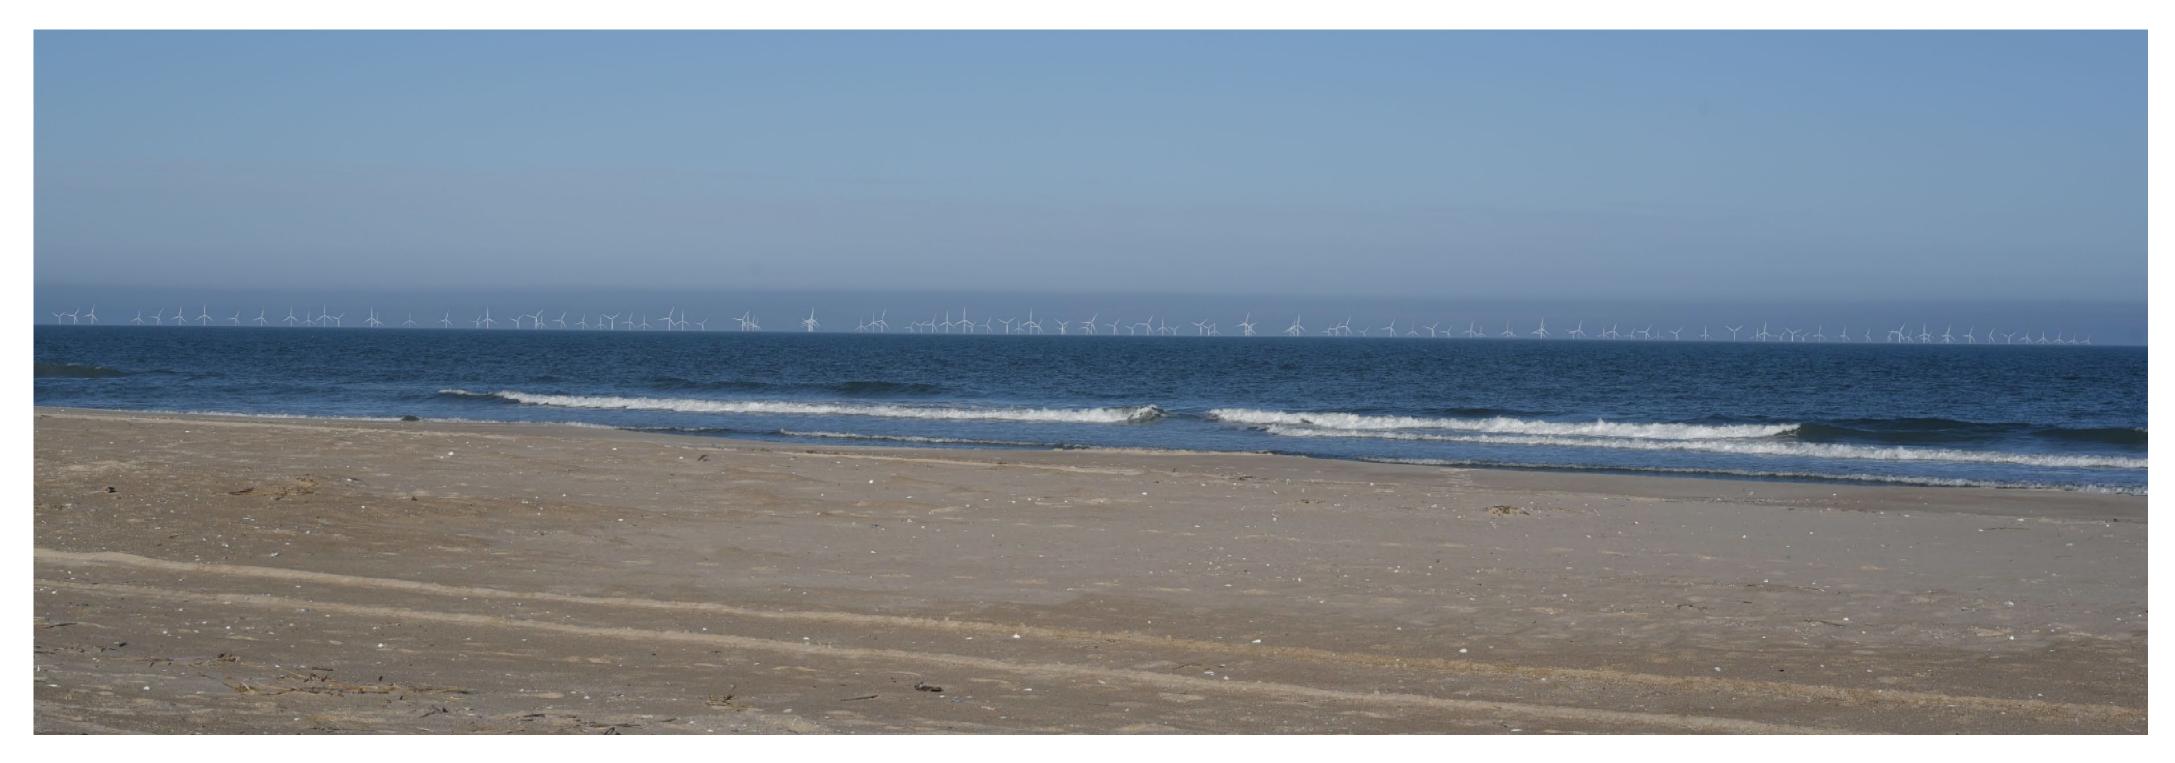

## Visual Simulations of the Proposed Action from KOP 3: Assateague Island National Seashore, Maryland

Assateague Seashore, Maryland Single Frame Simulation, Mid-Day (2:52PM) and Late Afternoon (5:00pm) Distance to Nearest Turbine: 16.4 Statute Miles