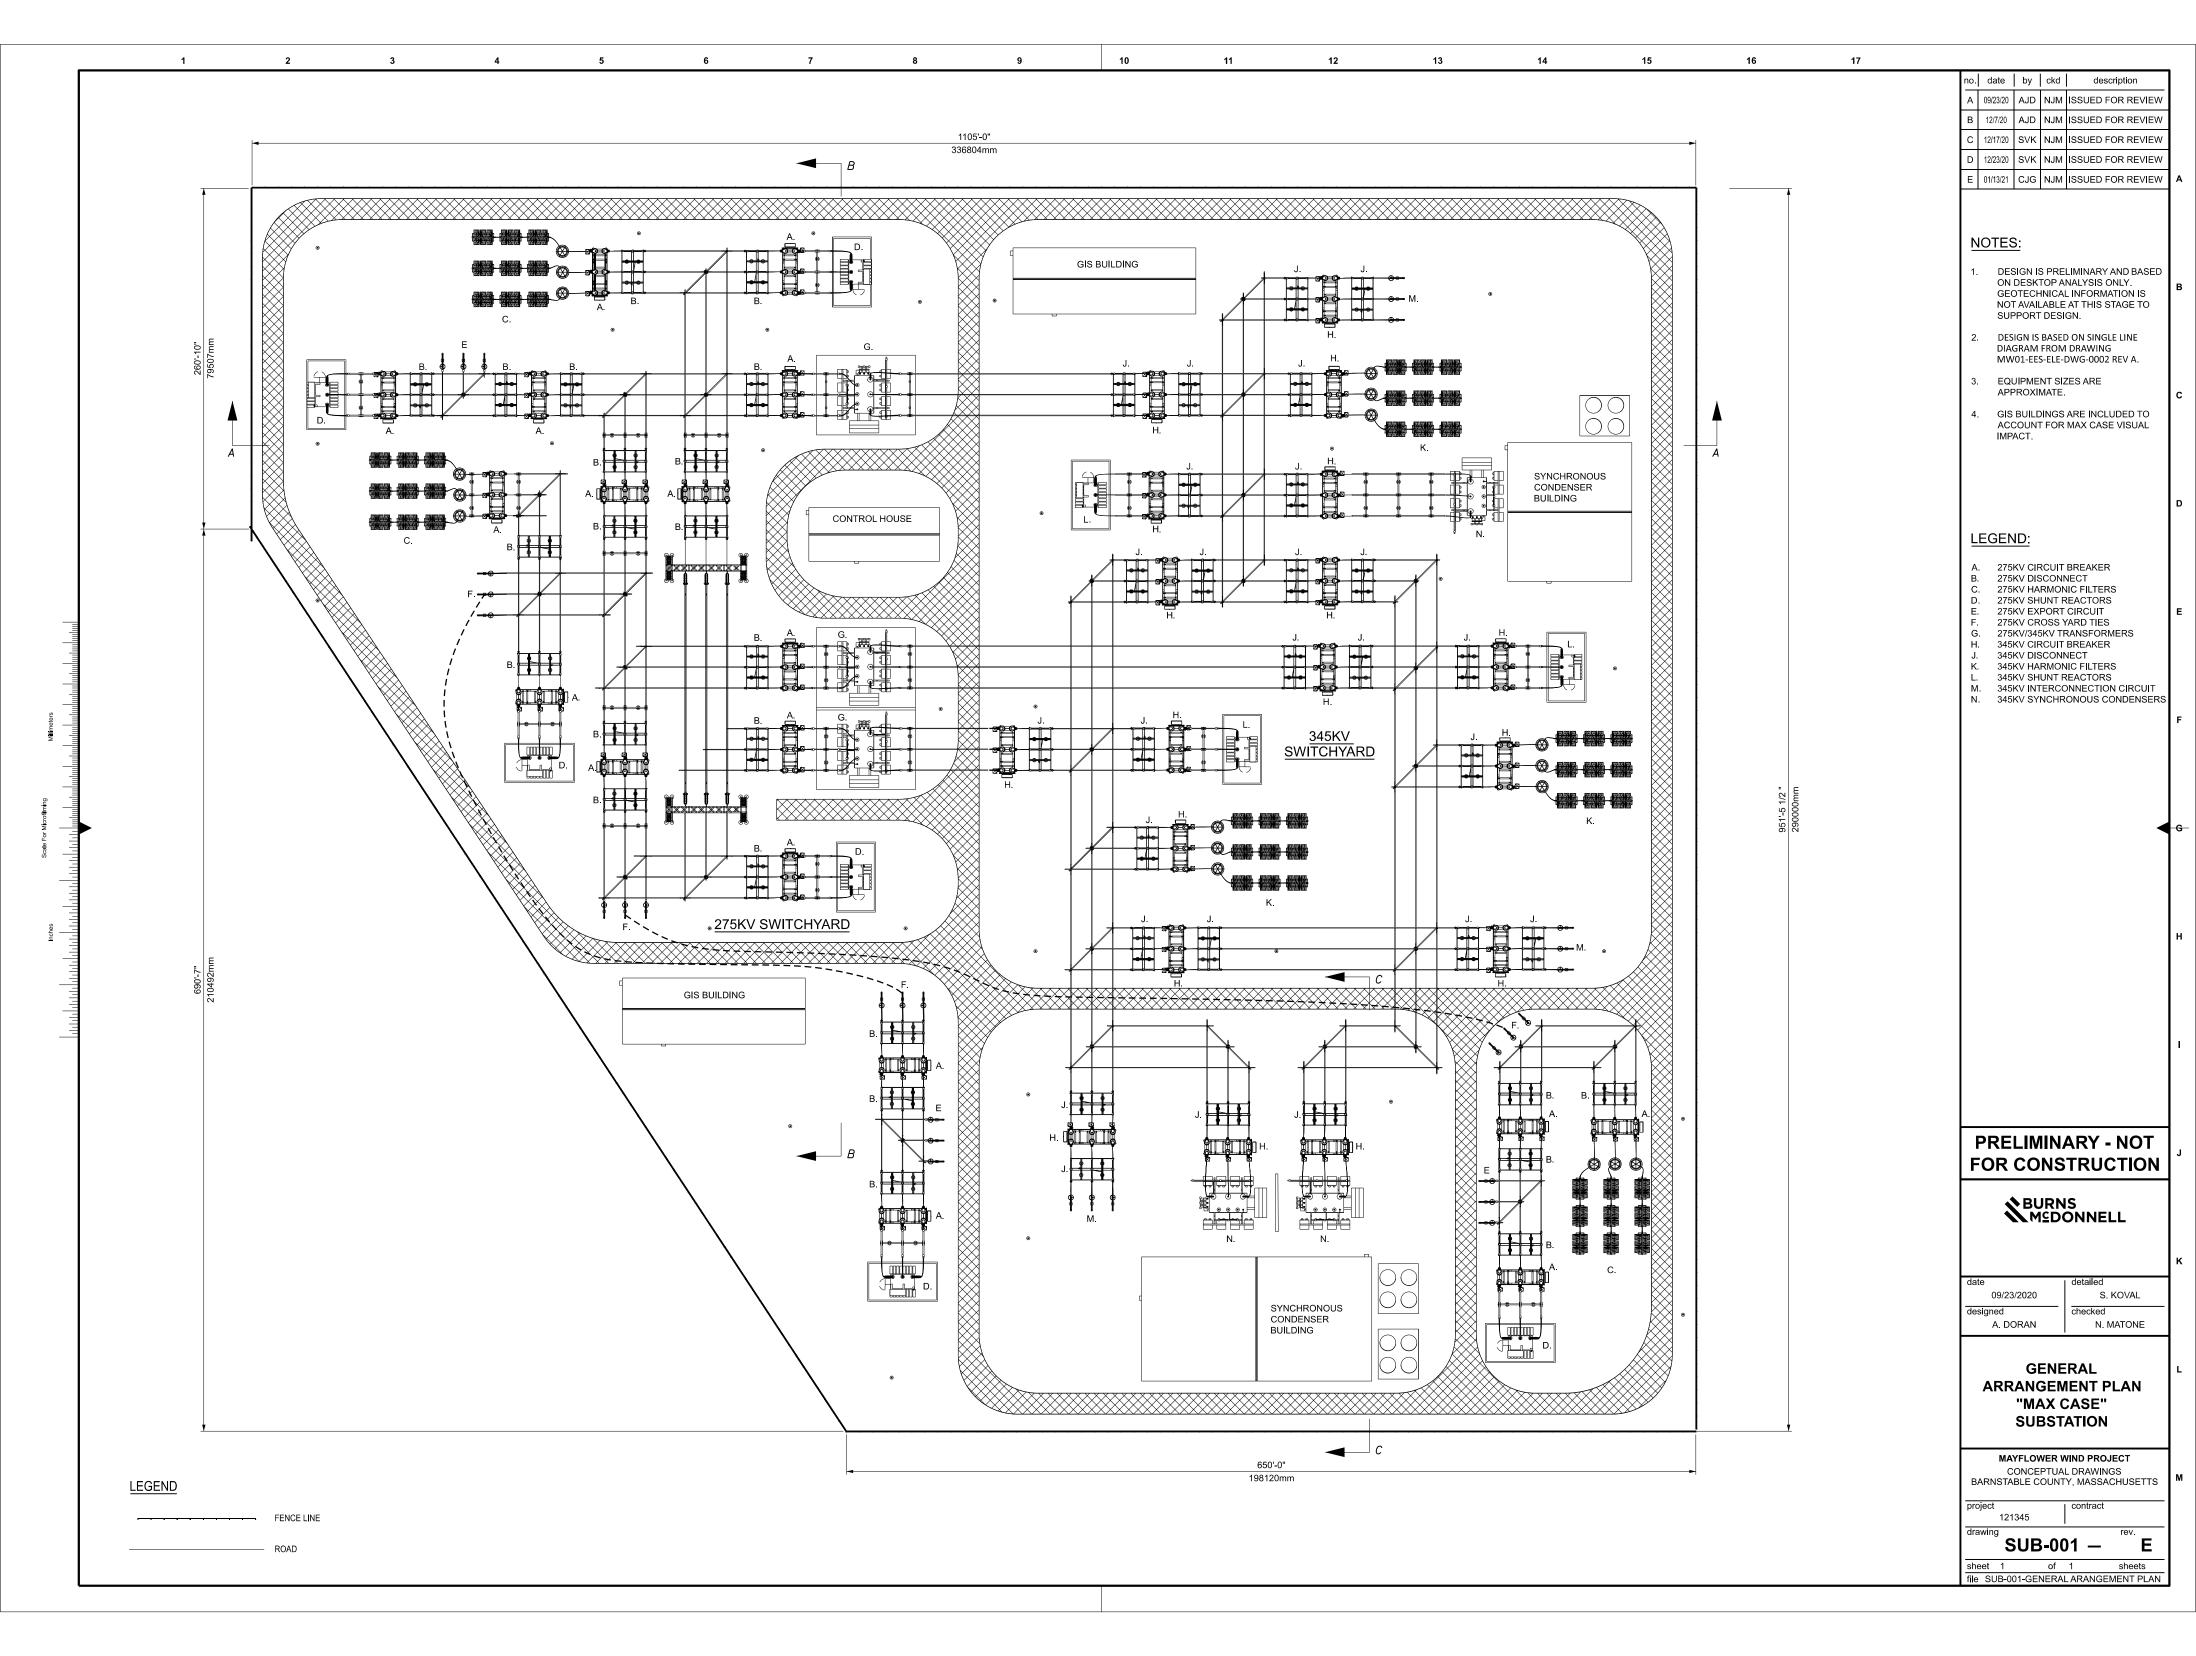

| Dwg No |
| A4 | MAY-COP-2020   | 016    |



### CONCEPT ONLY

### Notes:

- 1. Final dimensions and design details to be provided by manufacturer.

  Drawing not to scale.

  Overall outer diameter ≈ 24mm.

| D    |               |         |           |
|------|---------------|---------|-----------|
| С    | 1 - 2 - 2021  | Isaack  | T. Reiher |
| В    | 4 - 1 - 2021  | Isaack  | T. Reiher |
| Α    | 21 -12 - 2020 | Isaack  | T. Reiher |
| Rev. | Date          | Drafter | Approver  |

### Project

### MAYFLOWER WIND FARM

Title COMMUNICATIONS CABLE **CROSS-SECTION** 

Company



MAYFLOWER WIND ENERGY LLC 2 Drydock Avenue Boston, MA 02210

| Size | Proj No      | Dwg No |
|------|--------------|--------|
| Α4   | MAY-COP-2020 | 017    |