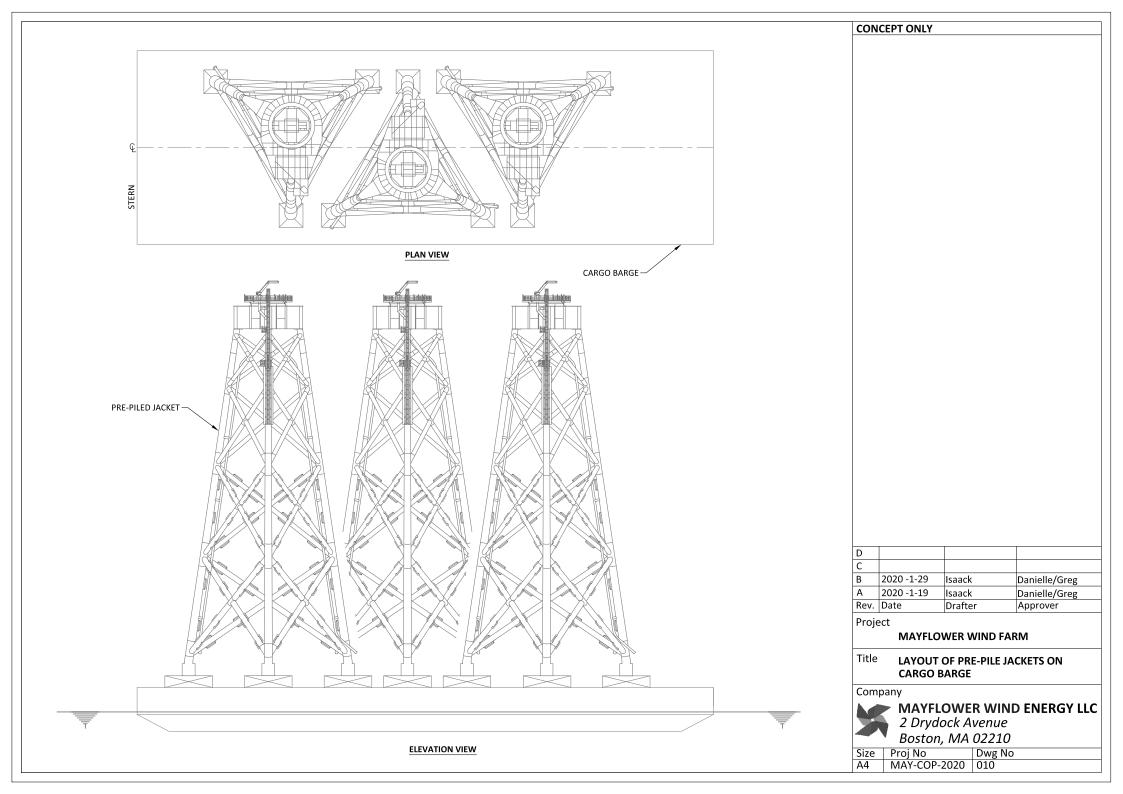

Proj No      | Dwg No |
| A4                   | MAY-COP-2020 | 002    |



# CARGO BARGE MONOPILE STAGE 2 - Lower monopile on to rollover frame on HLV deck. - Disconnect monopile transfer rigging. GRIPPER (Retracted)

### CONCEPT ONLY

| D    |            |         |               |
|------|------------|---------|---------------|
| С    | 2021-1-7   | Isaack  | Danielle/Greg |
| В    | 2021-1-5   | Isaack  | Danielle/Greg |
| Α    | 2020-12-30 | Isaack  | Danielle      |
| Rev. | Date       | Drafter | Approver      |

### Project

### MAYFLOWER WIND FARM

Title MONOPILE INSTALLATION SEQUENCE STAGE 1 & 2

### Company



### MAYFLOWER WIND ENERGY LLC 2 Drydock Avenue Boston, MA 02210

|    | Proj No      | Dwg No |
|----|--------------|--------|
| A4 | MAY-COP-2020 | 003    |



















 Upend pin pile from HLV deck using the lifting tool.







### STAGE 4

- Lift-off pin pile from HLV deck using the lifting tool.







MUDLINE

MUDLINE

**ELEVATION VIEW** 

| D |           |        |               |
|---|-----------|--------|---------------|
| С |           |        |               |
| В |           |        |               |
| Α | 2021-1-22 | Isaack | Danielle/Greg |

Rev. Date Project

CONCEPT ONLY

MAYFLOWER WIND FARM

Drafter

Title

PIN PILE INSTALLATION STAGE 3 & 4

Approver

Company



MAYFLOWER WIND ENERGY LLC 2 Drydock Avenue Boston, MA 02210

| Size | Proj No      | Dwg No |
|------|--------------|--------|
| A4   | MAY-COP-2020 | 012    |

**PLAN VIEW** 











### CONCEPT ONLY

### Notes:

- Final dimensions and design details to be provided by m