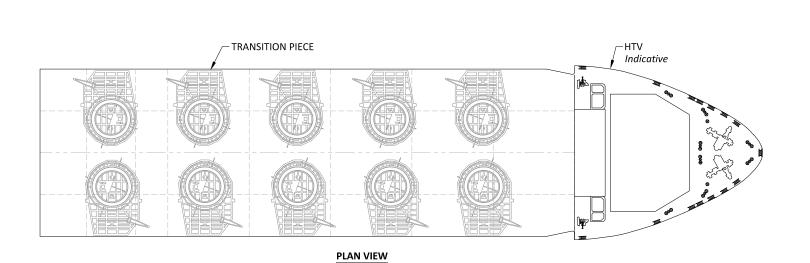

### Notes:

- HTV denotes Heavy Transport Vessel.
   Transition piece indicative only pending manufacturer information.

| D    |            |         |               |
|------|------------|---------|---------------|
| С    |            |         |               |
| В    | 2021-1-5   | Isaack  | Danielle/Greg |
| Α    | 2020-12-28 | Isaack  | Danielle      |
| Rev. | Date       | Drafter | Approver      |

### MAYFLOWER WIND FARM

LAYOUT OF TRANSITION **PIECES ON HTV** 

Company