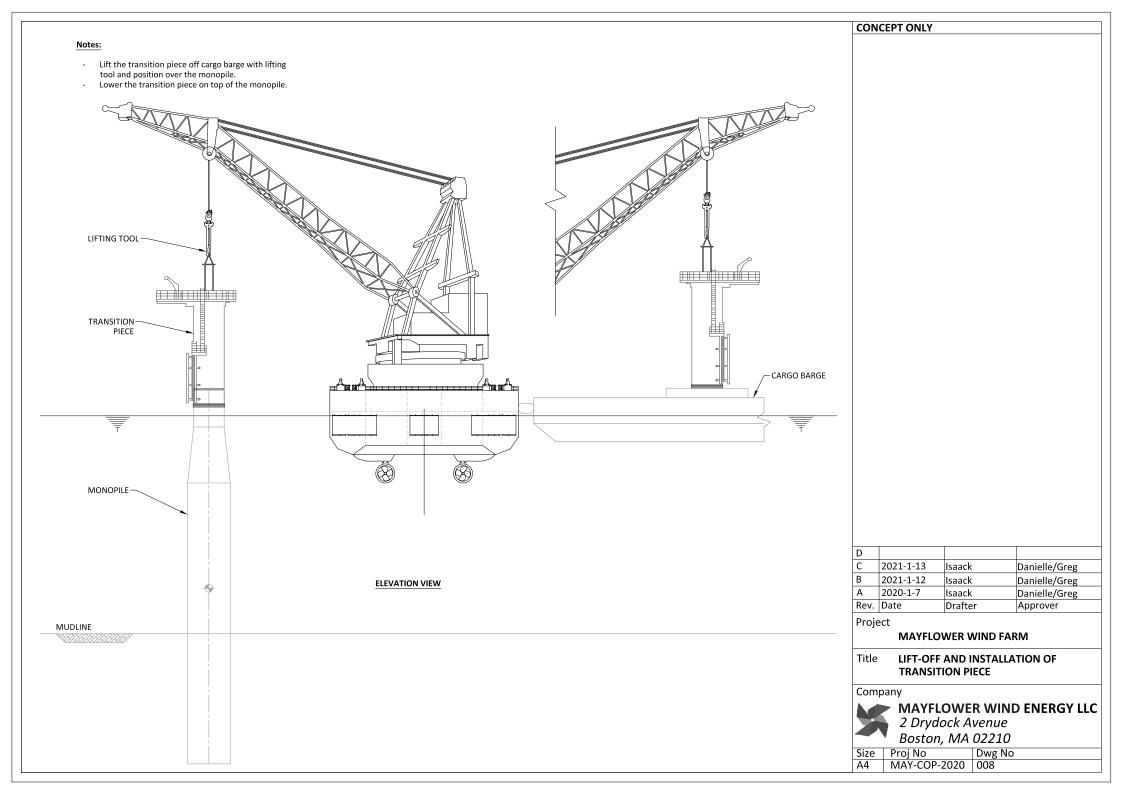

| Proj No      | Dwg No |
| A4                   | MAY-COP-2020 | 002    |



# CARGO BARGE MONOPILE STAGE 2 - Lower monopile on to rollover frame on HLV deck. - Disconnect monopile transfer rigging. GRIPPER (Retracted)

### CONCEPT ONLY

| D    |            |         |               |
|------|------------|---------|---------------|
| С    | 2021-1-7   | Isaack  | Danielle/Greg |
| В    | 2021-1-5   | Isaack  | Danielle/Greg |
| Α    | 2020-12-30 | Isaack  | Danielle      |
| Rev. | Date       | Drafter | Approver      |

### Project

### MAYFLOWER WIND FARM

Title MONOPILE INSTALLATION SEQUENCE STAGE 1 & 2

### Company



### MAYFLOWER WIND ENERGY LLC 2 Drydock Avenue Boston, MA 02210

|    | Proj No      | Dwg No |
|----|--------------|--------|
| A4 | MAY-COP-2020 | 003    |



















 Upend pin pile from HLV deck using the lifting tool.







### STAGE 4

- Lift-off pin pile from HLV deck using the lifting tool.







MUDLINE

MUDLINE

**ELEVATION VIEW** 

| D |           |        |               |
|---|-----------|--------|---------------|
| С |           |        |               |
| В |           |        |               |
| Α | 2021-1-22 | Isaack | Danielle/Greg |

Rev. Date Project

CONCEPT ONLY

MAYFLOWER WIND FARM

Drafter

Title

PIN PILE INSTALLATION STAGE 3 & 4

Approver

Company



MAYFLOWER WIND ENERGY LLC 2 Drydock Avenue Boston, MA 02210

| Size | Proj No      | Dwg No |
|------|--------------|--------|
| A4   | MAY-COP-2020 | 012    |

**PLAN VIEW** 











### CONCEPT ONLY

### Notes:

- Final dimensions and design details to be provided