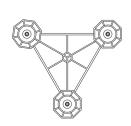

### STAGE 4

- Lift-off pin pile from HLV deck using the lifting tool.

MUDLINE

MUDLINE

**ELEVATION VIEW** 

| D |           |        |               |
|---|-----------|--------|---------------|
| С |           |        |               |
| В |           |        |               |
| Α | 2021-1-22 | Isaack | Danielle/Greg |