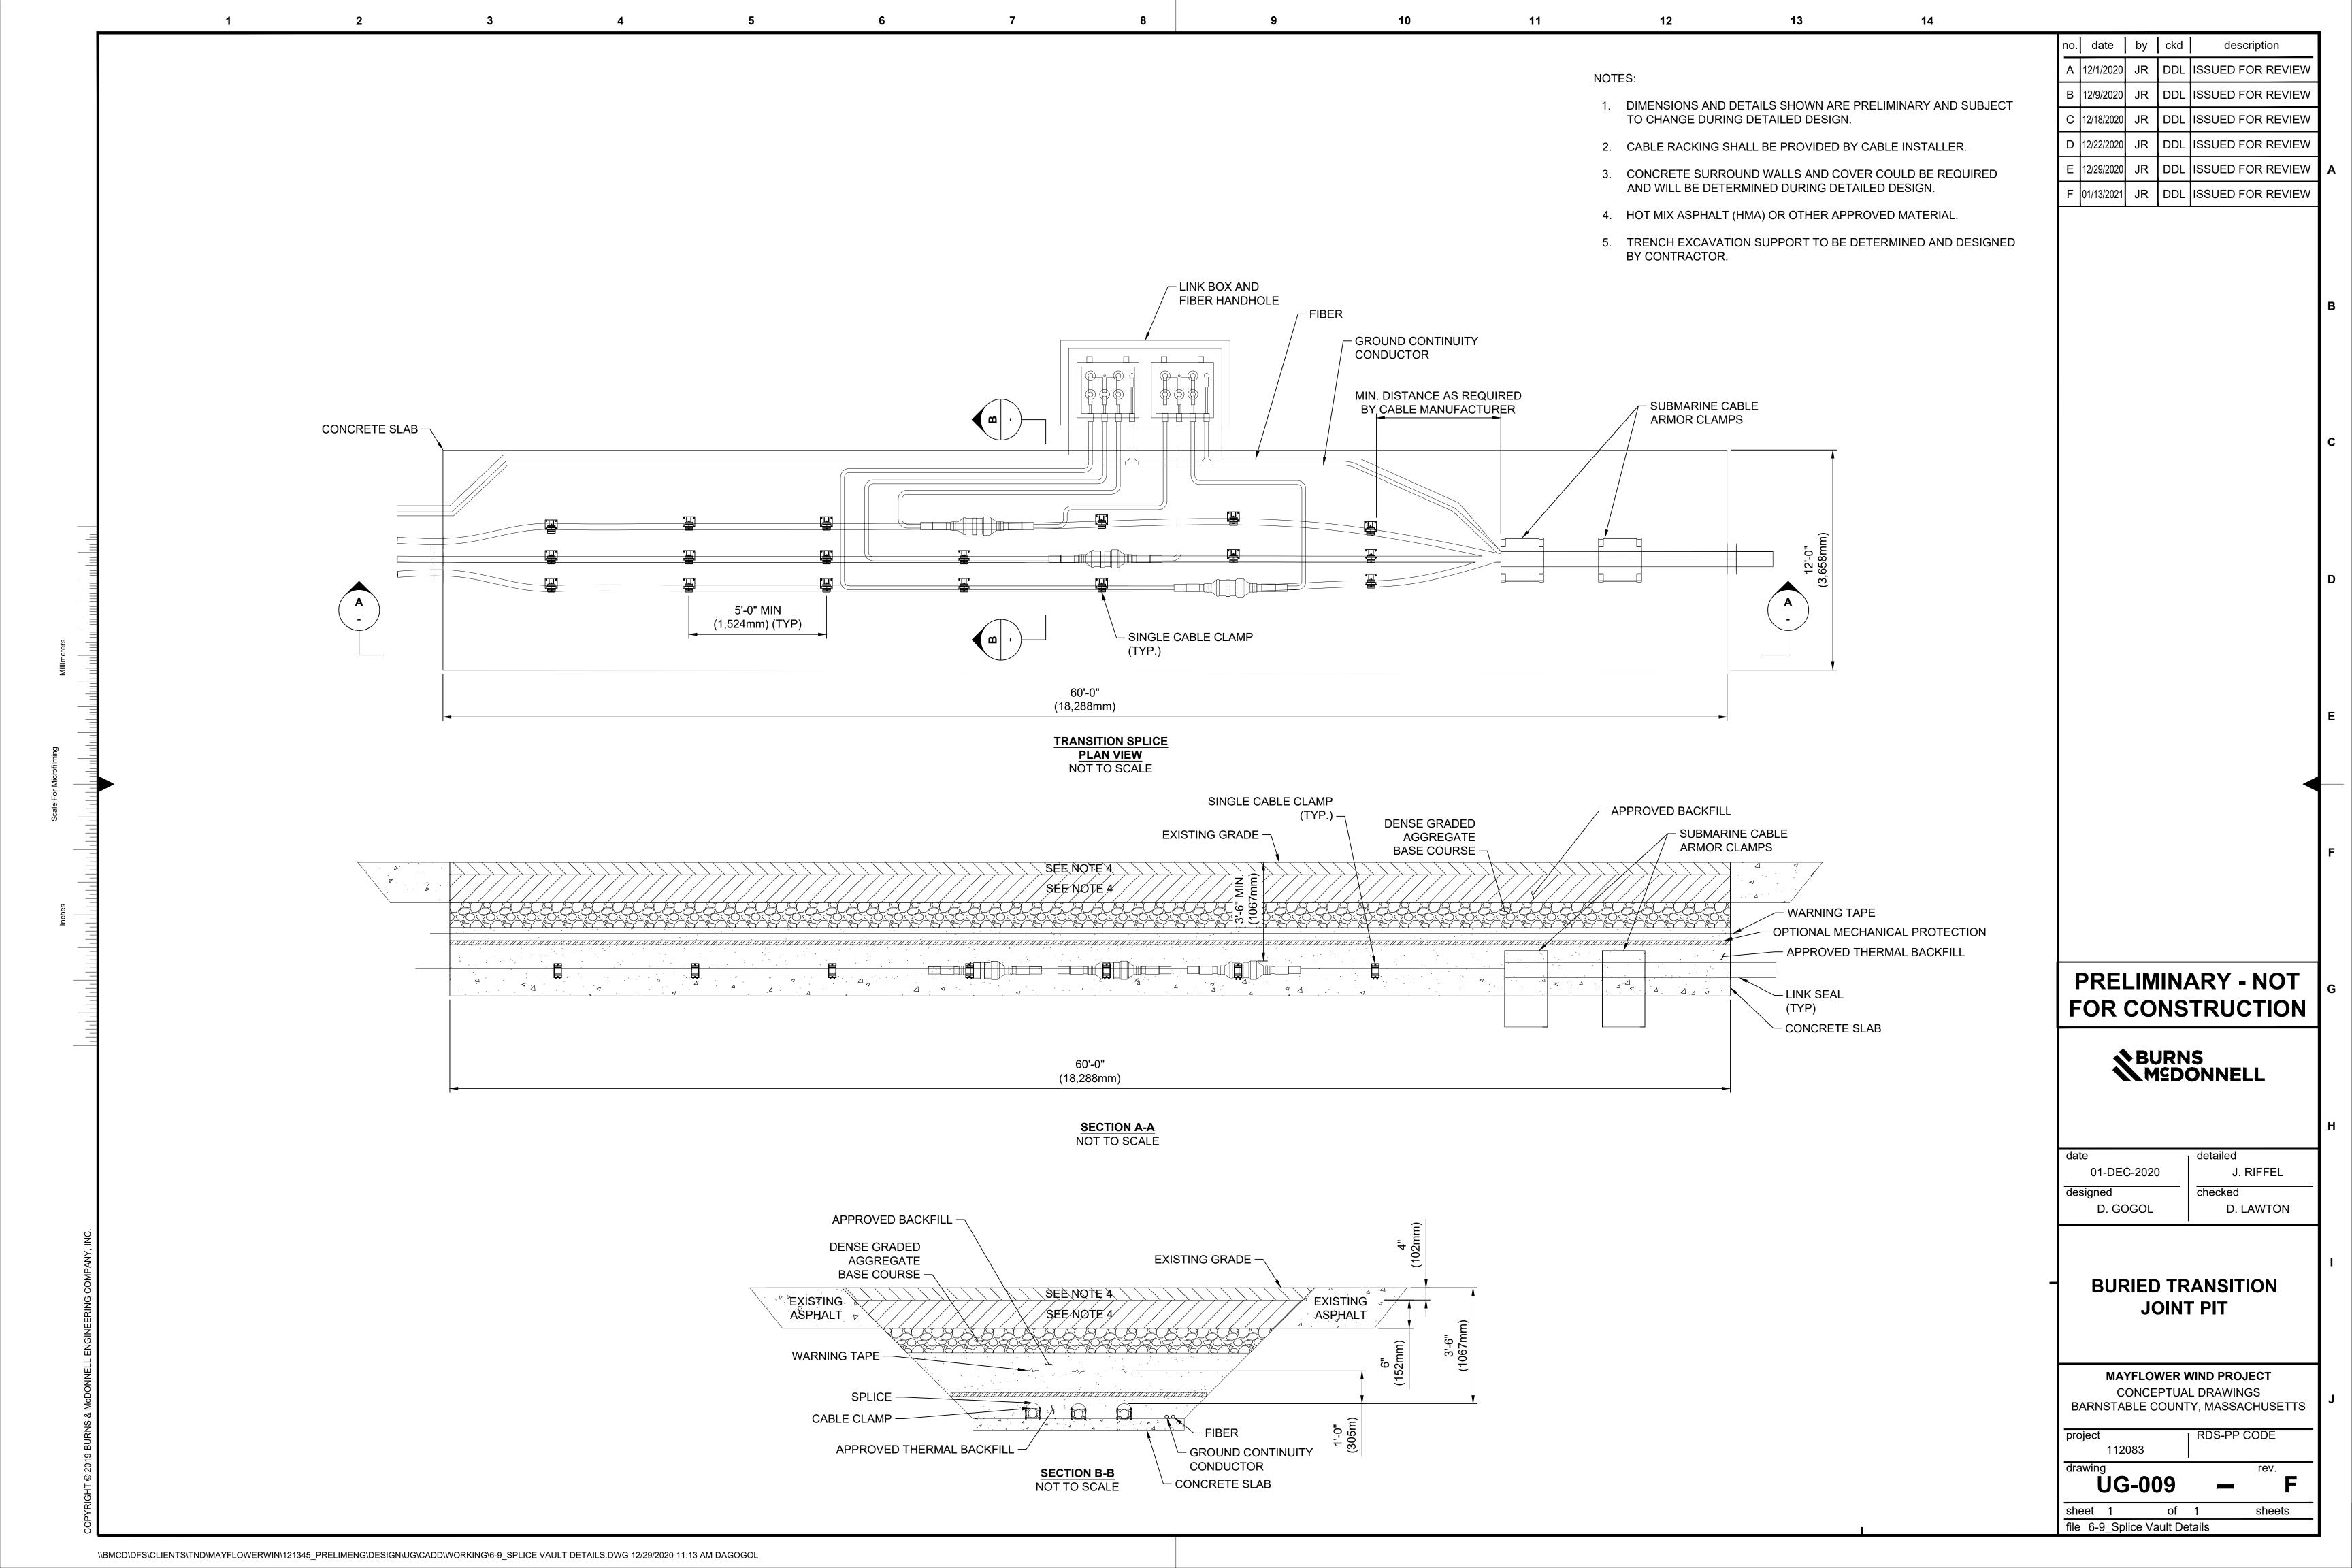

|    |                | Dwg No |
| A4 | MAY-COP-2020   | 016    |



### CONCEPT ONLY

### Notes:

- 1. Final dimensions and design details to be provided by manufacturer.

  Drawing not to scale.

  Overall outer diameter ≈ 24mm.

| D    |               |         |           |
|------|---------------|---------|-----------|
| С    | 1 - 2 - 2021  | Isaack  | T. Reiher |
| В    | 4 - 1 - 2021  | Isaack  | T. Reiher |
| Α    | 21 -12 - 2020 | Isaack  | T. Reiher |
| Rev. | Date          | Drafter | Approver  |

### Project

### MAYFLOWER WIND FARM

Title COMMUNICATIONS CABLE **CROSS-SECTION** 

Company



MAYFLOWER WIND ENERGY LLC 2 Drydock Avenue Boston, MA 02210

| Size | Proj No      | Dwg No |
|------|--------------|--------|
| Α4   | MAY-COP-2020 | 017    |