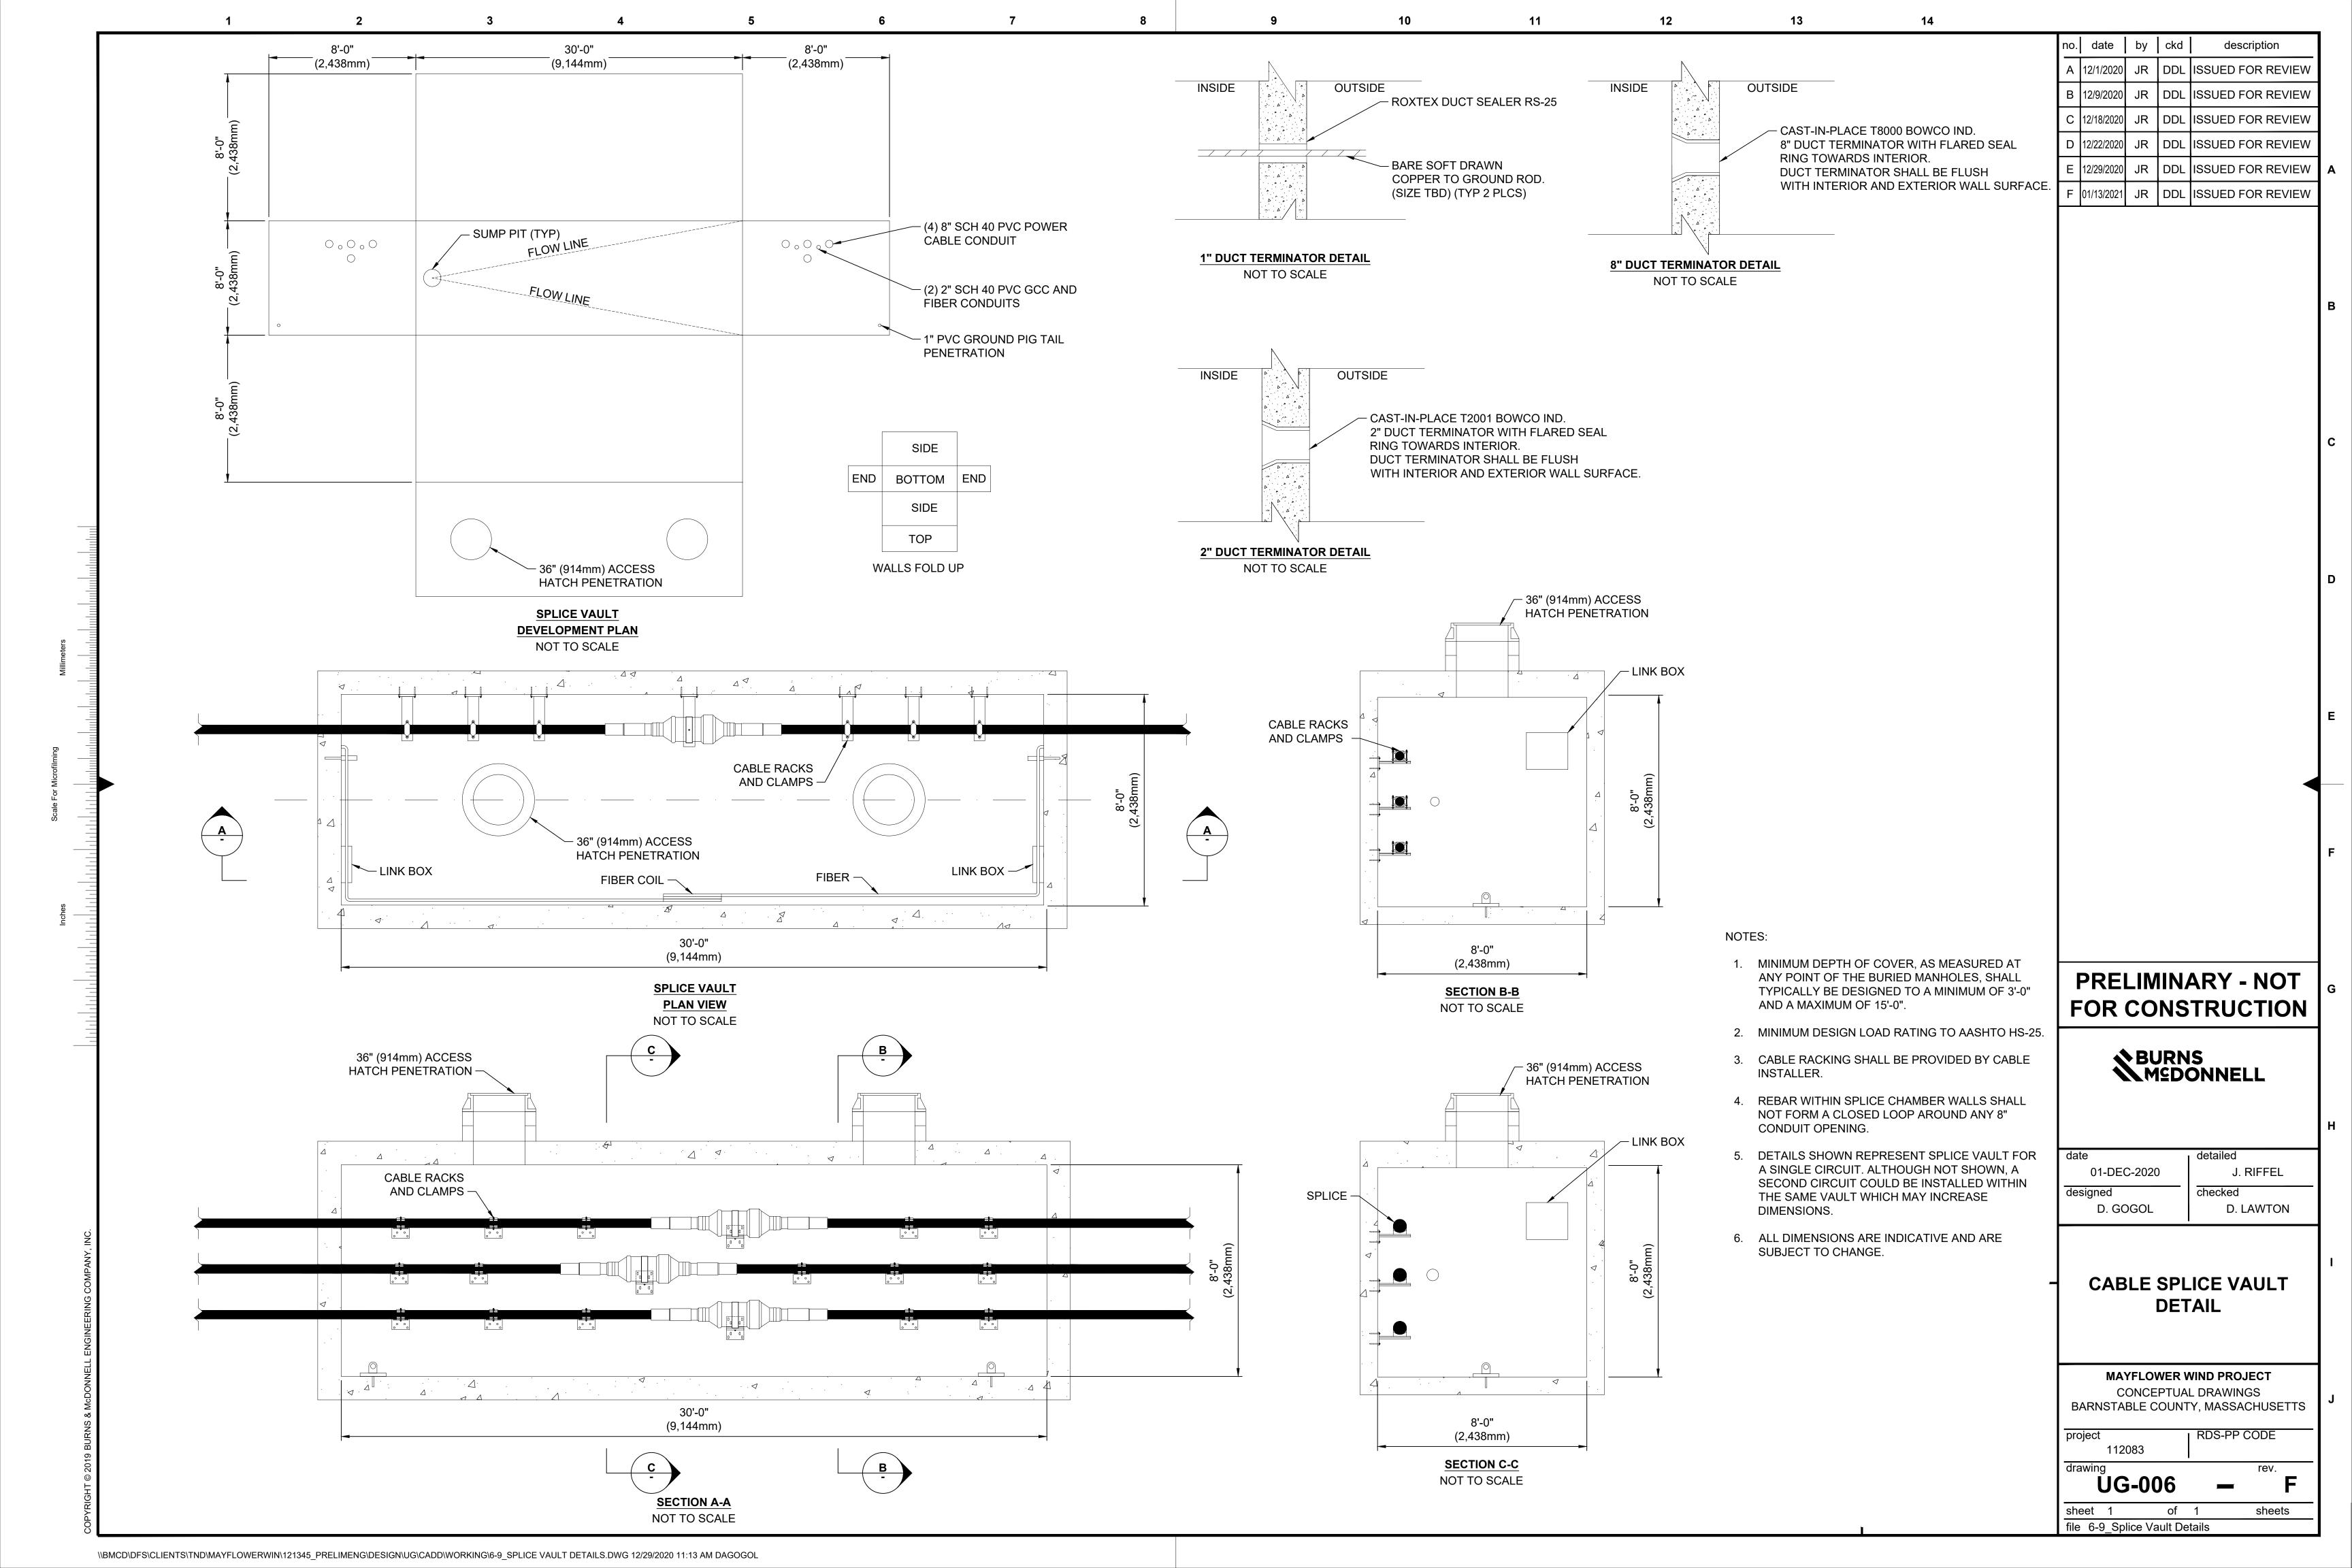

----|
|    |                | Dwg No |
| A4 | MAY-COP-2020   | 016    |



### CONCEPT ONLY

### Notes:

- 1. Final dimensions and design details to be provided by manufacturer.

  Drawing not to scale.

  Overall outer diameter ≈ 24mm.

| D    |               |         |           |
|------|---------------|---------|-----------|
| С    | 1 - 2 - 2021  | Isaack  | T. Reiher |
| В    | 4 - 1 - 2021  | Isaack  | T. Reiher |
| Α    | 21 -12 - 2020 | Isaack  | T. Reiher |
| Rev. | Date          | Drafter | Approver  |

### Project

### MAYFLOWER WIND FARM

Title COMMUNICATIONS CABLE **CROSS-SECTION** 

Company



MAYFLOWER WIND ENERGY LLC 2 Drydock Avenue Boston, MA 02210

| Size | Proj No      | Dwg No |
|------|--------------|--------|
| Α4   | MAY-COP-2020 | 017    |