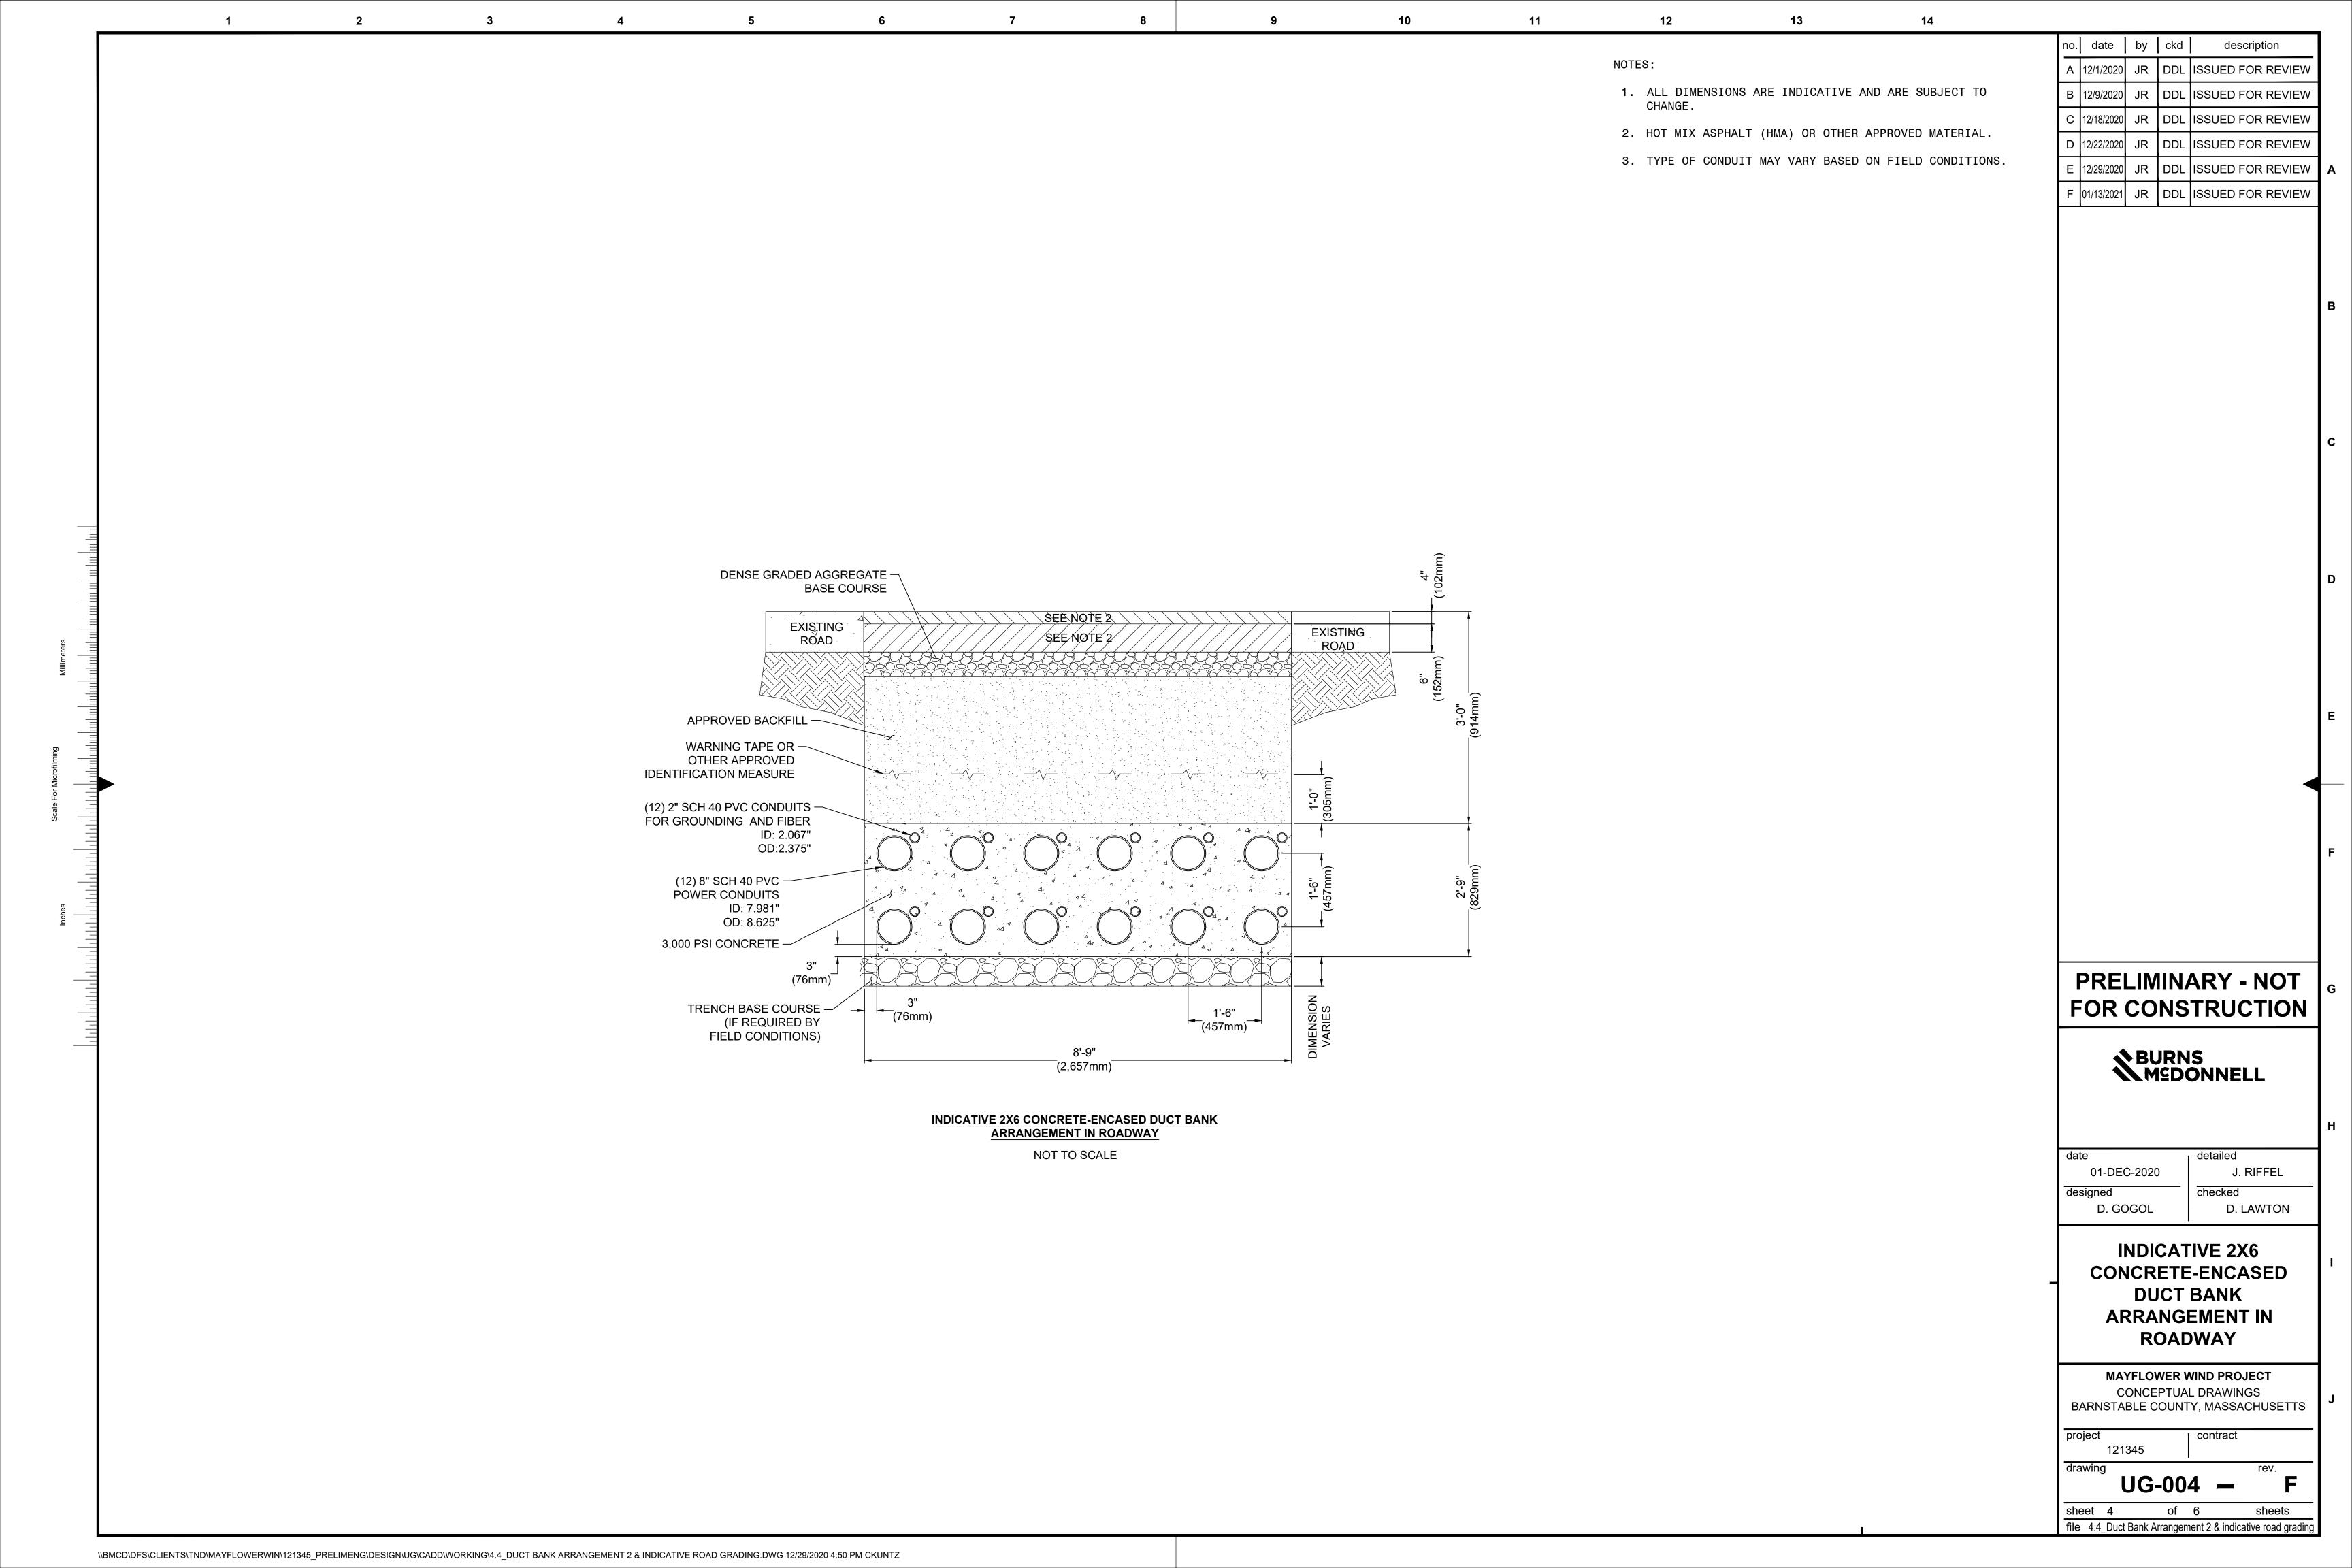

---|--------|
|    |                | Dwg No |
| A4 | MAY-COP-2020   | 016    |



### CONCEPT ONLY

### Notes:

- 1. Final dimensions and design details to be provided by manufacturer.

  Drawing not to scale.

  Overall outer diameter ≈ 24mm.

| D    |               |         |           |
|------|---------------|---------|-----------|
| С    | 1 - 2 - 2021  | Isaack  | T. Reiher |
| В    | 4 - 1 - 2021  | Isaack  | T. Reiher |
| Α    | 21 -12 - 2020 | Isaack  | T. Reiher |
| Rev. | Date          | Drafter | Approver  |

### Project

### MAYFLOWER WIND FARM

Title COMMUNICATIONS CABLE **CROSS-SECTION** 

Company



MAYFLOWER WIND ENERGY LLC 2 Drydock Avenue Boston, MA 02210

| Size | Proj No      | Dwg No |
|------|--------------|--------|
| Α4   | MAY-COP-2020 | 017    |