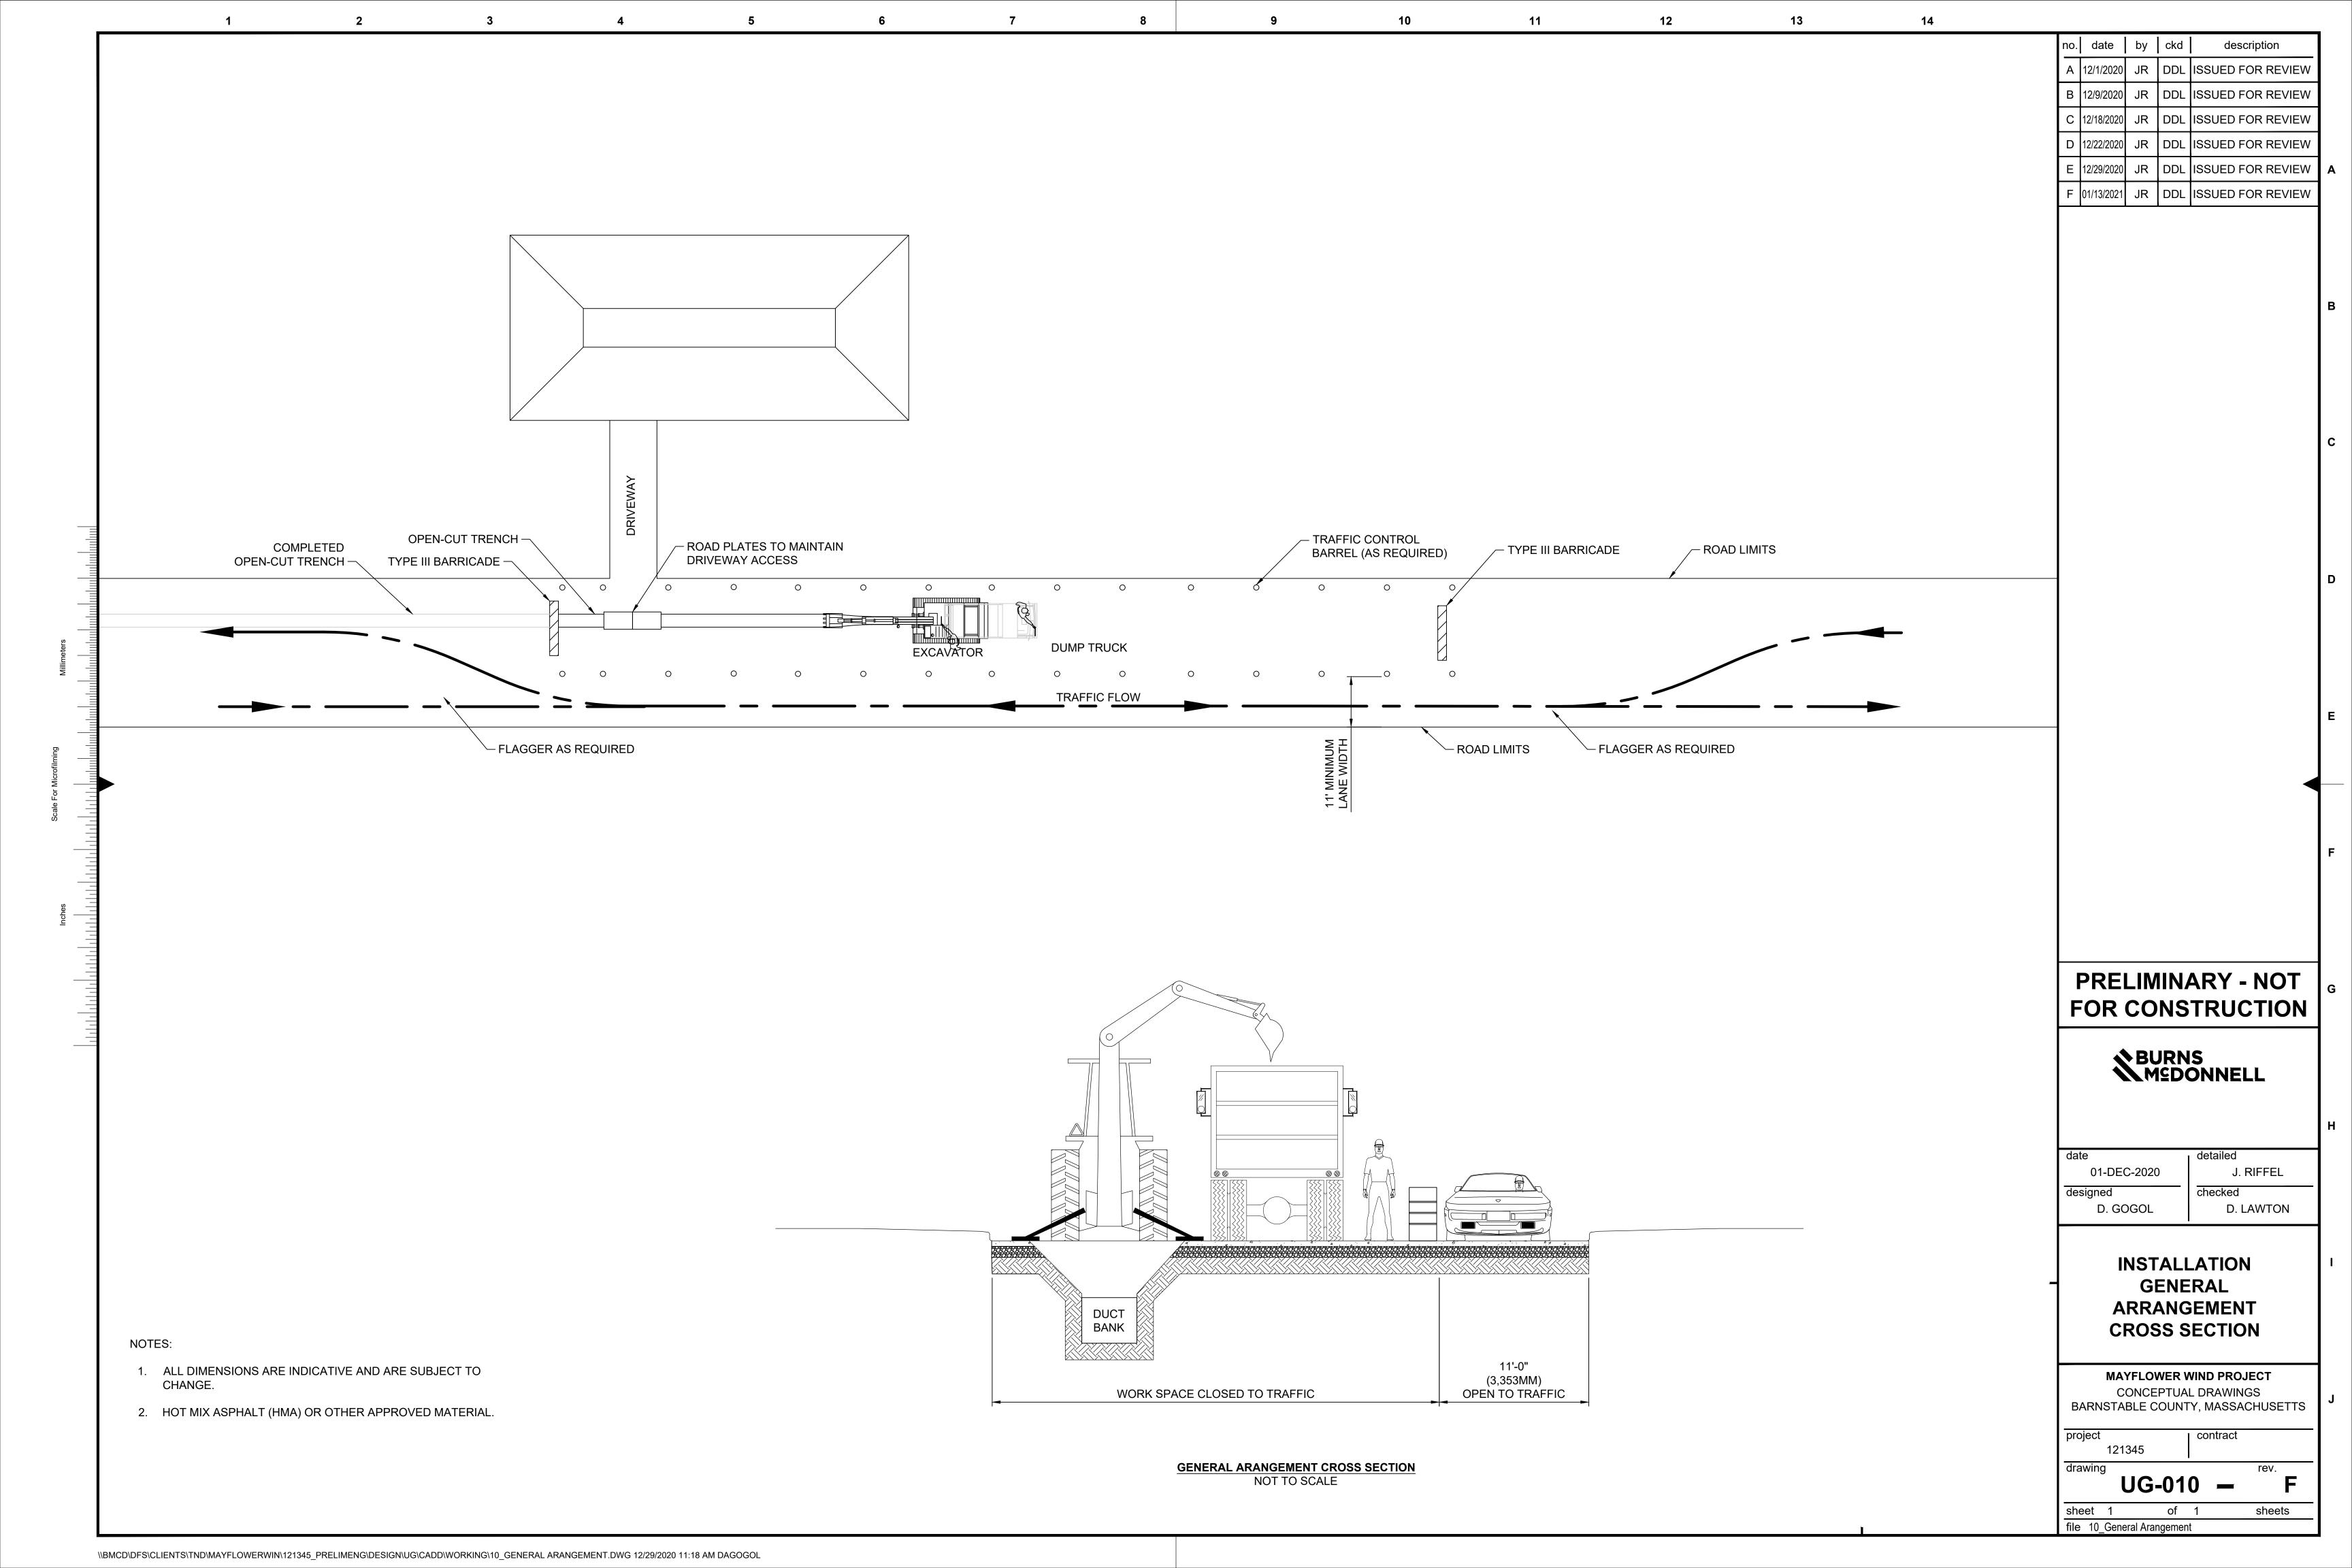

|                | Dwg No |
| A4 | MAY-COP-2020   | 016    |



### CONCEPT ONLY

### Notes:

- 1. Final dimensions and design details to be provided by manufacturer.

  Drawing not to scale.

  Overall outer diameter ≈ 24mm.

| D    |               |         |           |
|------|---------------|---------|-----------|
| С    | 1 - 2 - 2021  | Isaack  | T. Reiher |
| В    | 4 - 1 - 2021  | Isaack  | T. Reiher |
| Α    | 21 -12 - 2020 | Isaack  | T. Reiher |
| Rev. | Date          | Drafter | Approver  |

### Project

### MAYFLOWER WIND FARM

Title COMMUNICATIONS CABLE **CROSS-SECTION** 

Company



MAYFLOWER WIND ENERGY LLC 2 Drydock Avenue Boston, MA 02210

| Size | Proj No      | Dwg No |
|------|--------------|--------|
| Α4   | MAY-COP-2020 | 017    |