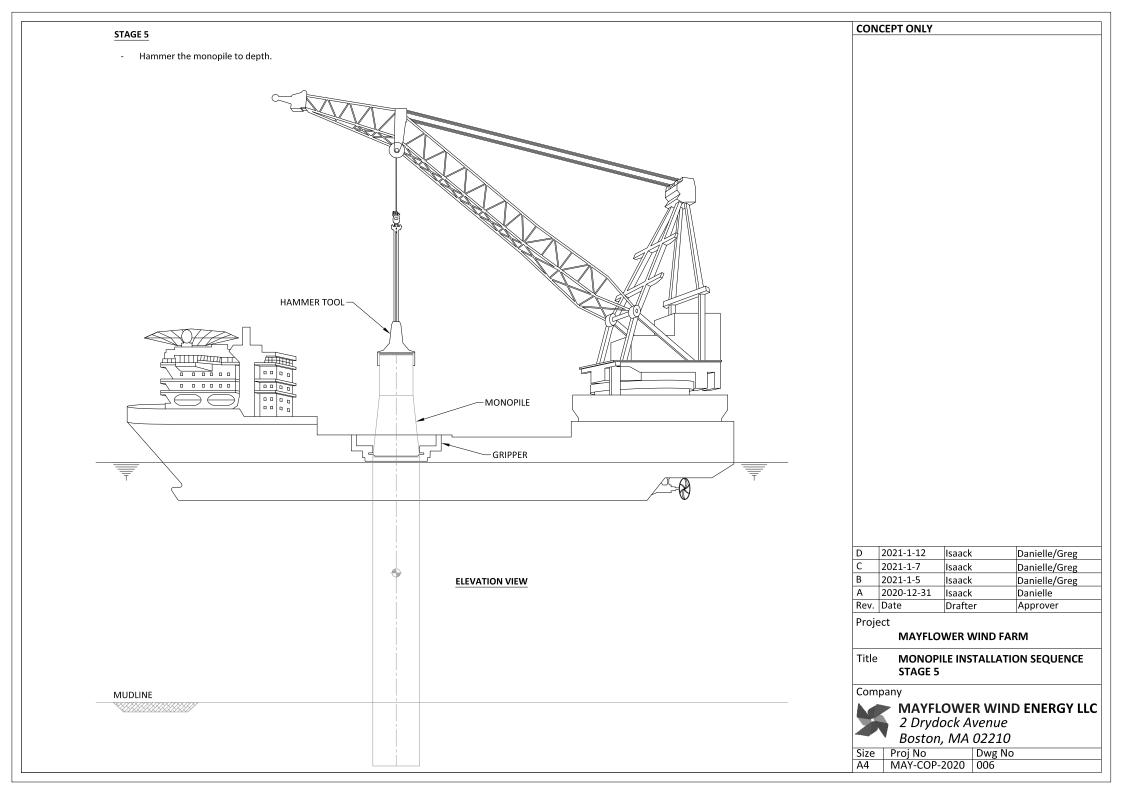

### STAGE 4

- Lift-off pin pile from HLV deck using the lifting tool.

MUDLINE

MUDLINE

**ELEVATION VIEW** 

| D |           |        |               |
|---|-----------|--------|---------------|
| С |           |        |               |
| В |           |        |               |
| Α | 2021-1-22 | Isaack | Danielle/Greg |

Rev. Date Project

CONCEPT ONLY

MAYFLOWER WIND FARM

Drafter

Title

PIN PILE INSTALLATION STAGE 3 & 4

Approver

Company