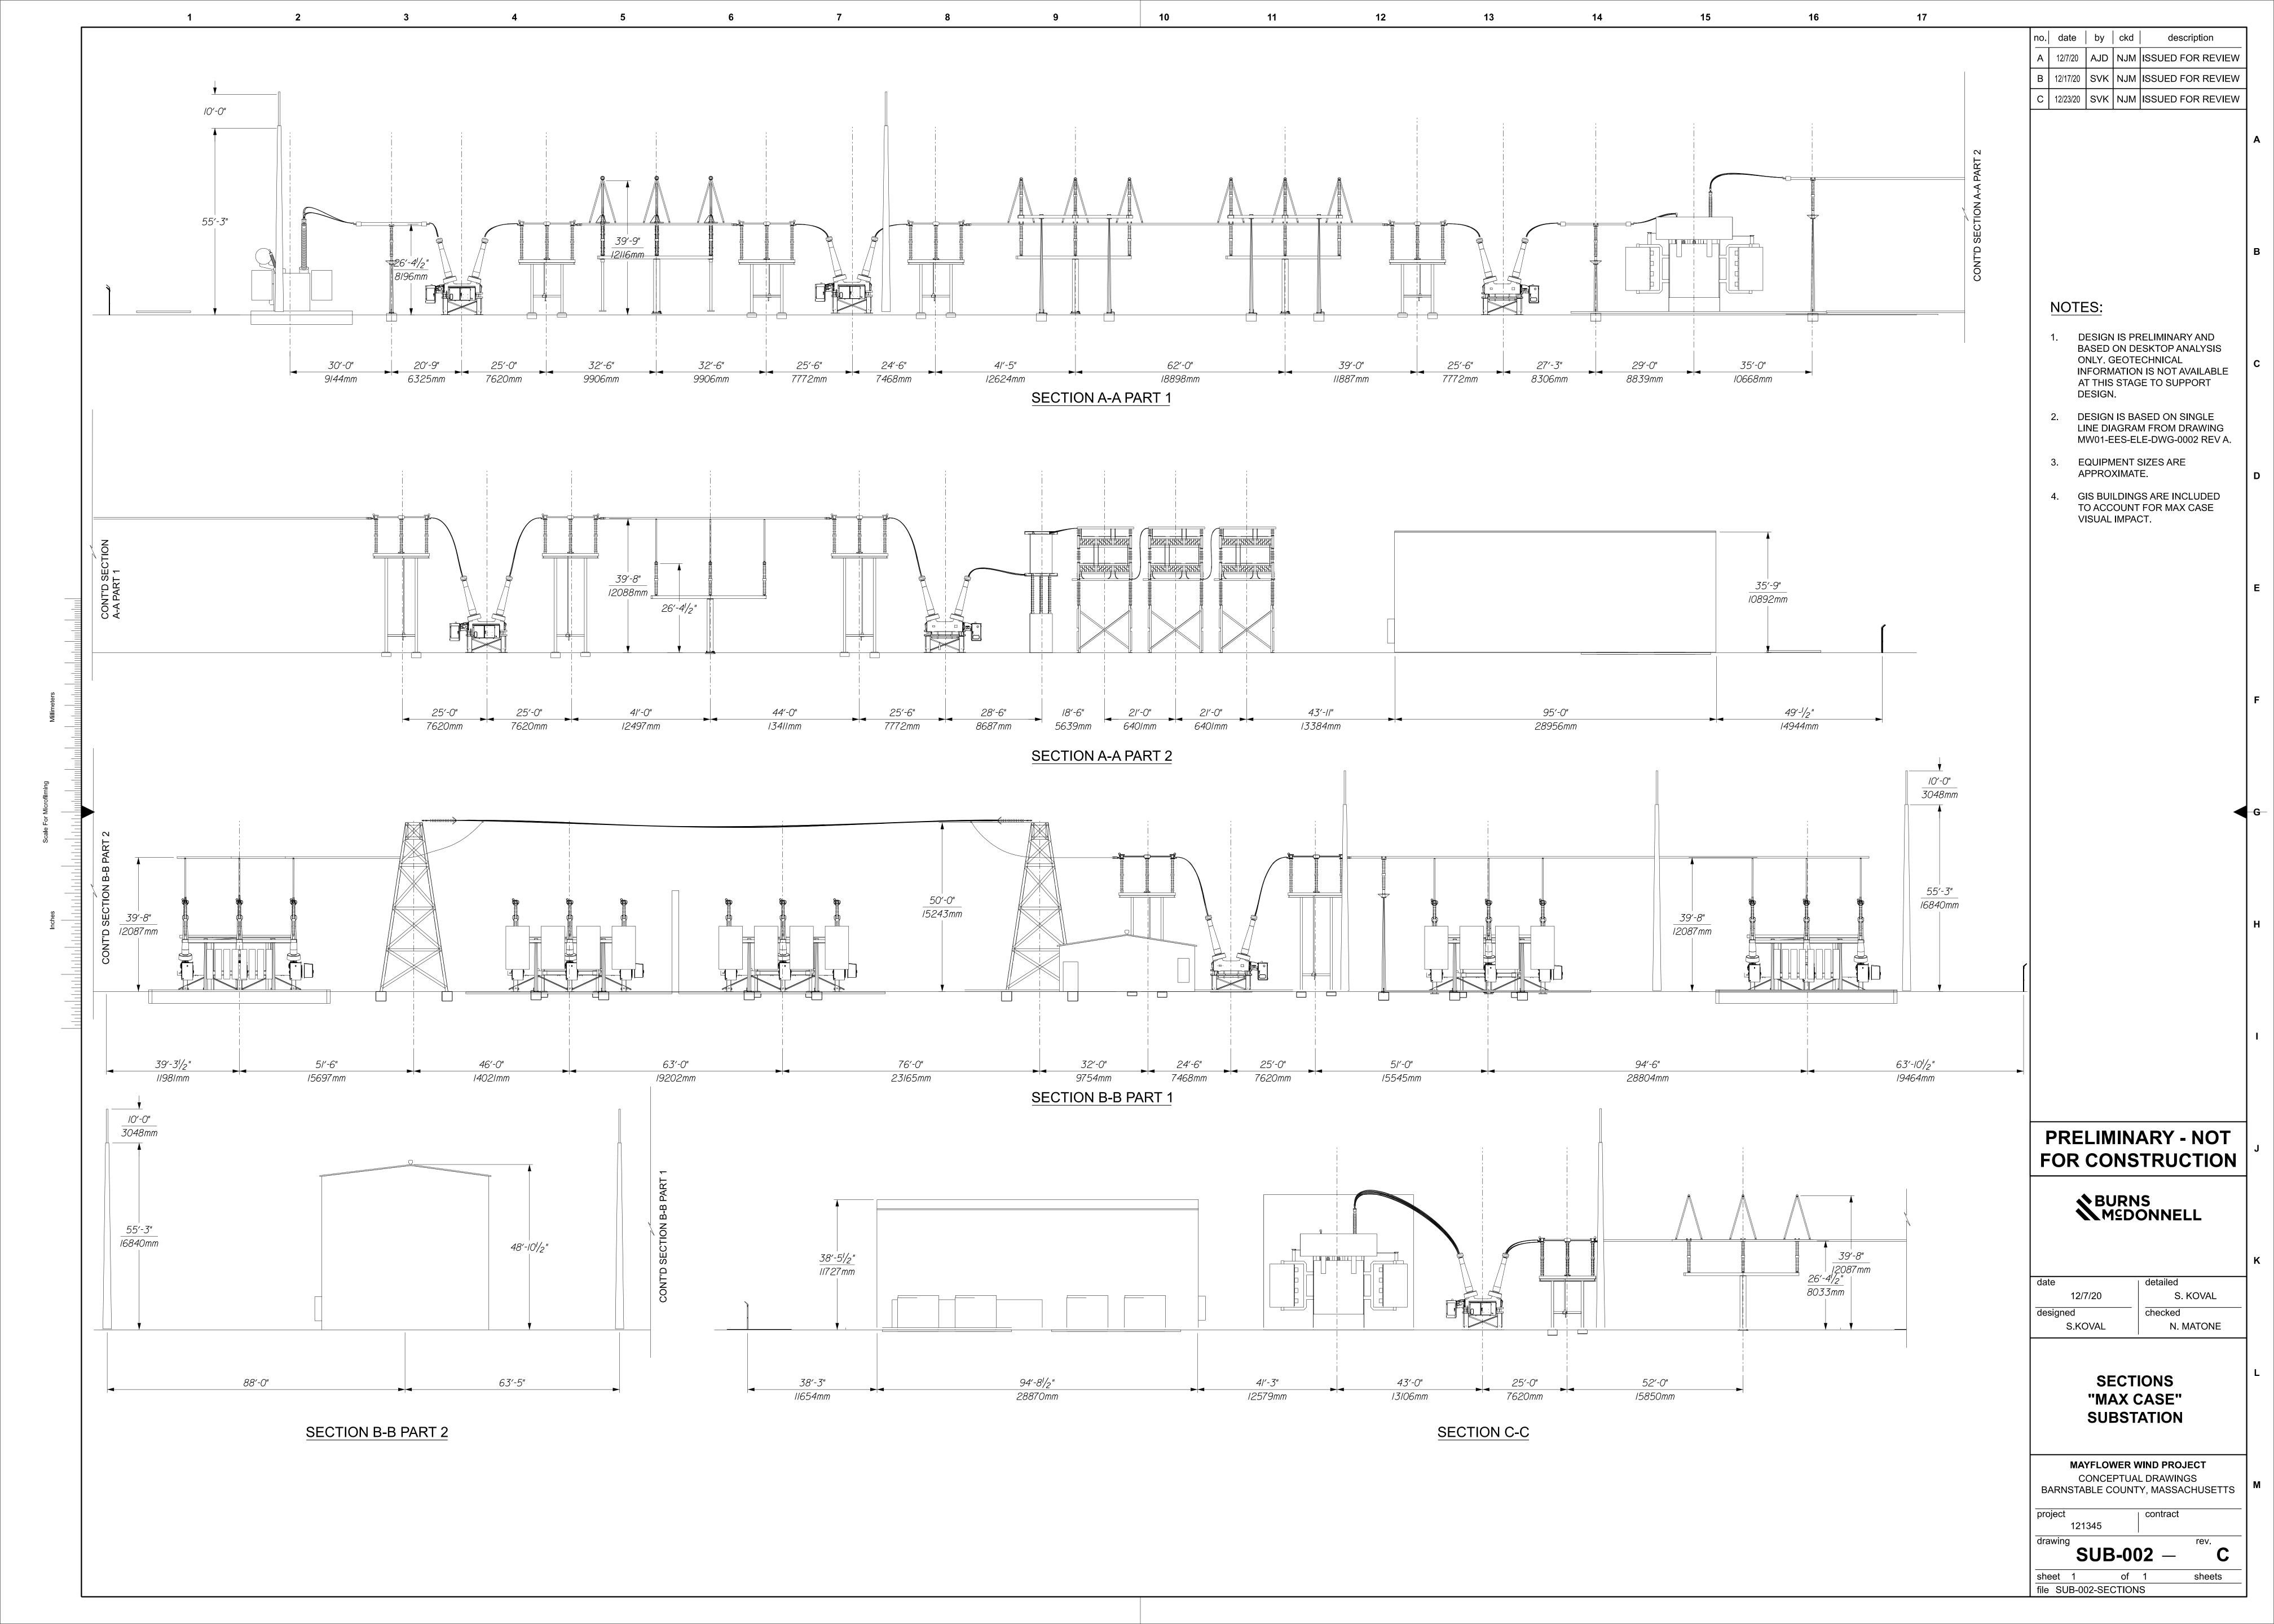

### Notes:

- HTV denotes Heavy Transport Vessel.
   Transition piece indicative only pending manufacturer information.

| D    |            |         |               |
|------|------------|---------|---------------|
| С    |            |         |               |
| В    | 2021-1-5   | Isaack  | Danielle/Greg |
| Α    | 2020-12-28 | Isaack  | Danielle      |
| Rev. | Date       | Drafter | Approver      |

### Project

### MAYFLOWER WIND FARM

LAYOUT OF TRANSITION **PIECES ON HTV** 

Company

## MAYFLOWER WIND ENERGY LLC 2 Drydock Avenue Boston, MA 02210

| 2000011, 11111 02220 |              |        |
|----------------------|--------------|--------|
| Size                 | Proj No      | Dwg No |
| A4                   | MAY-COP-2020 | 002    |