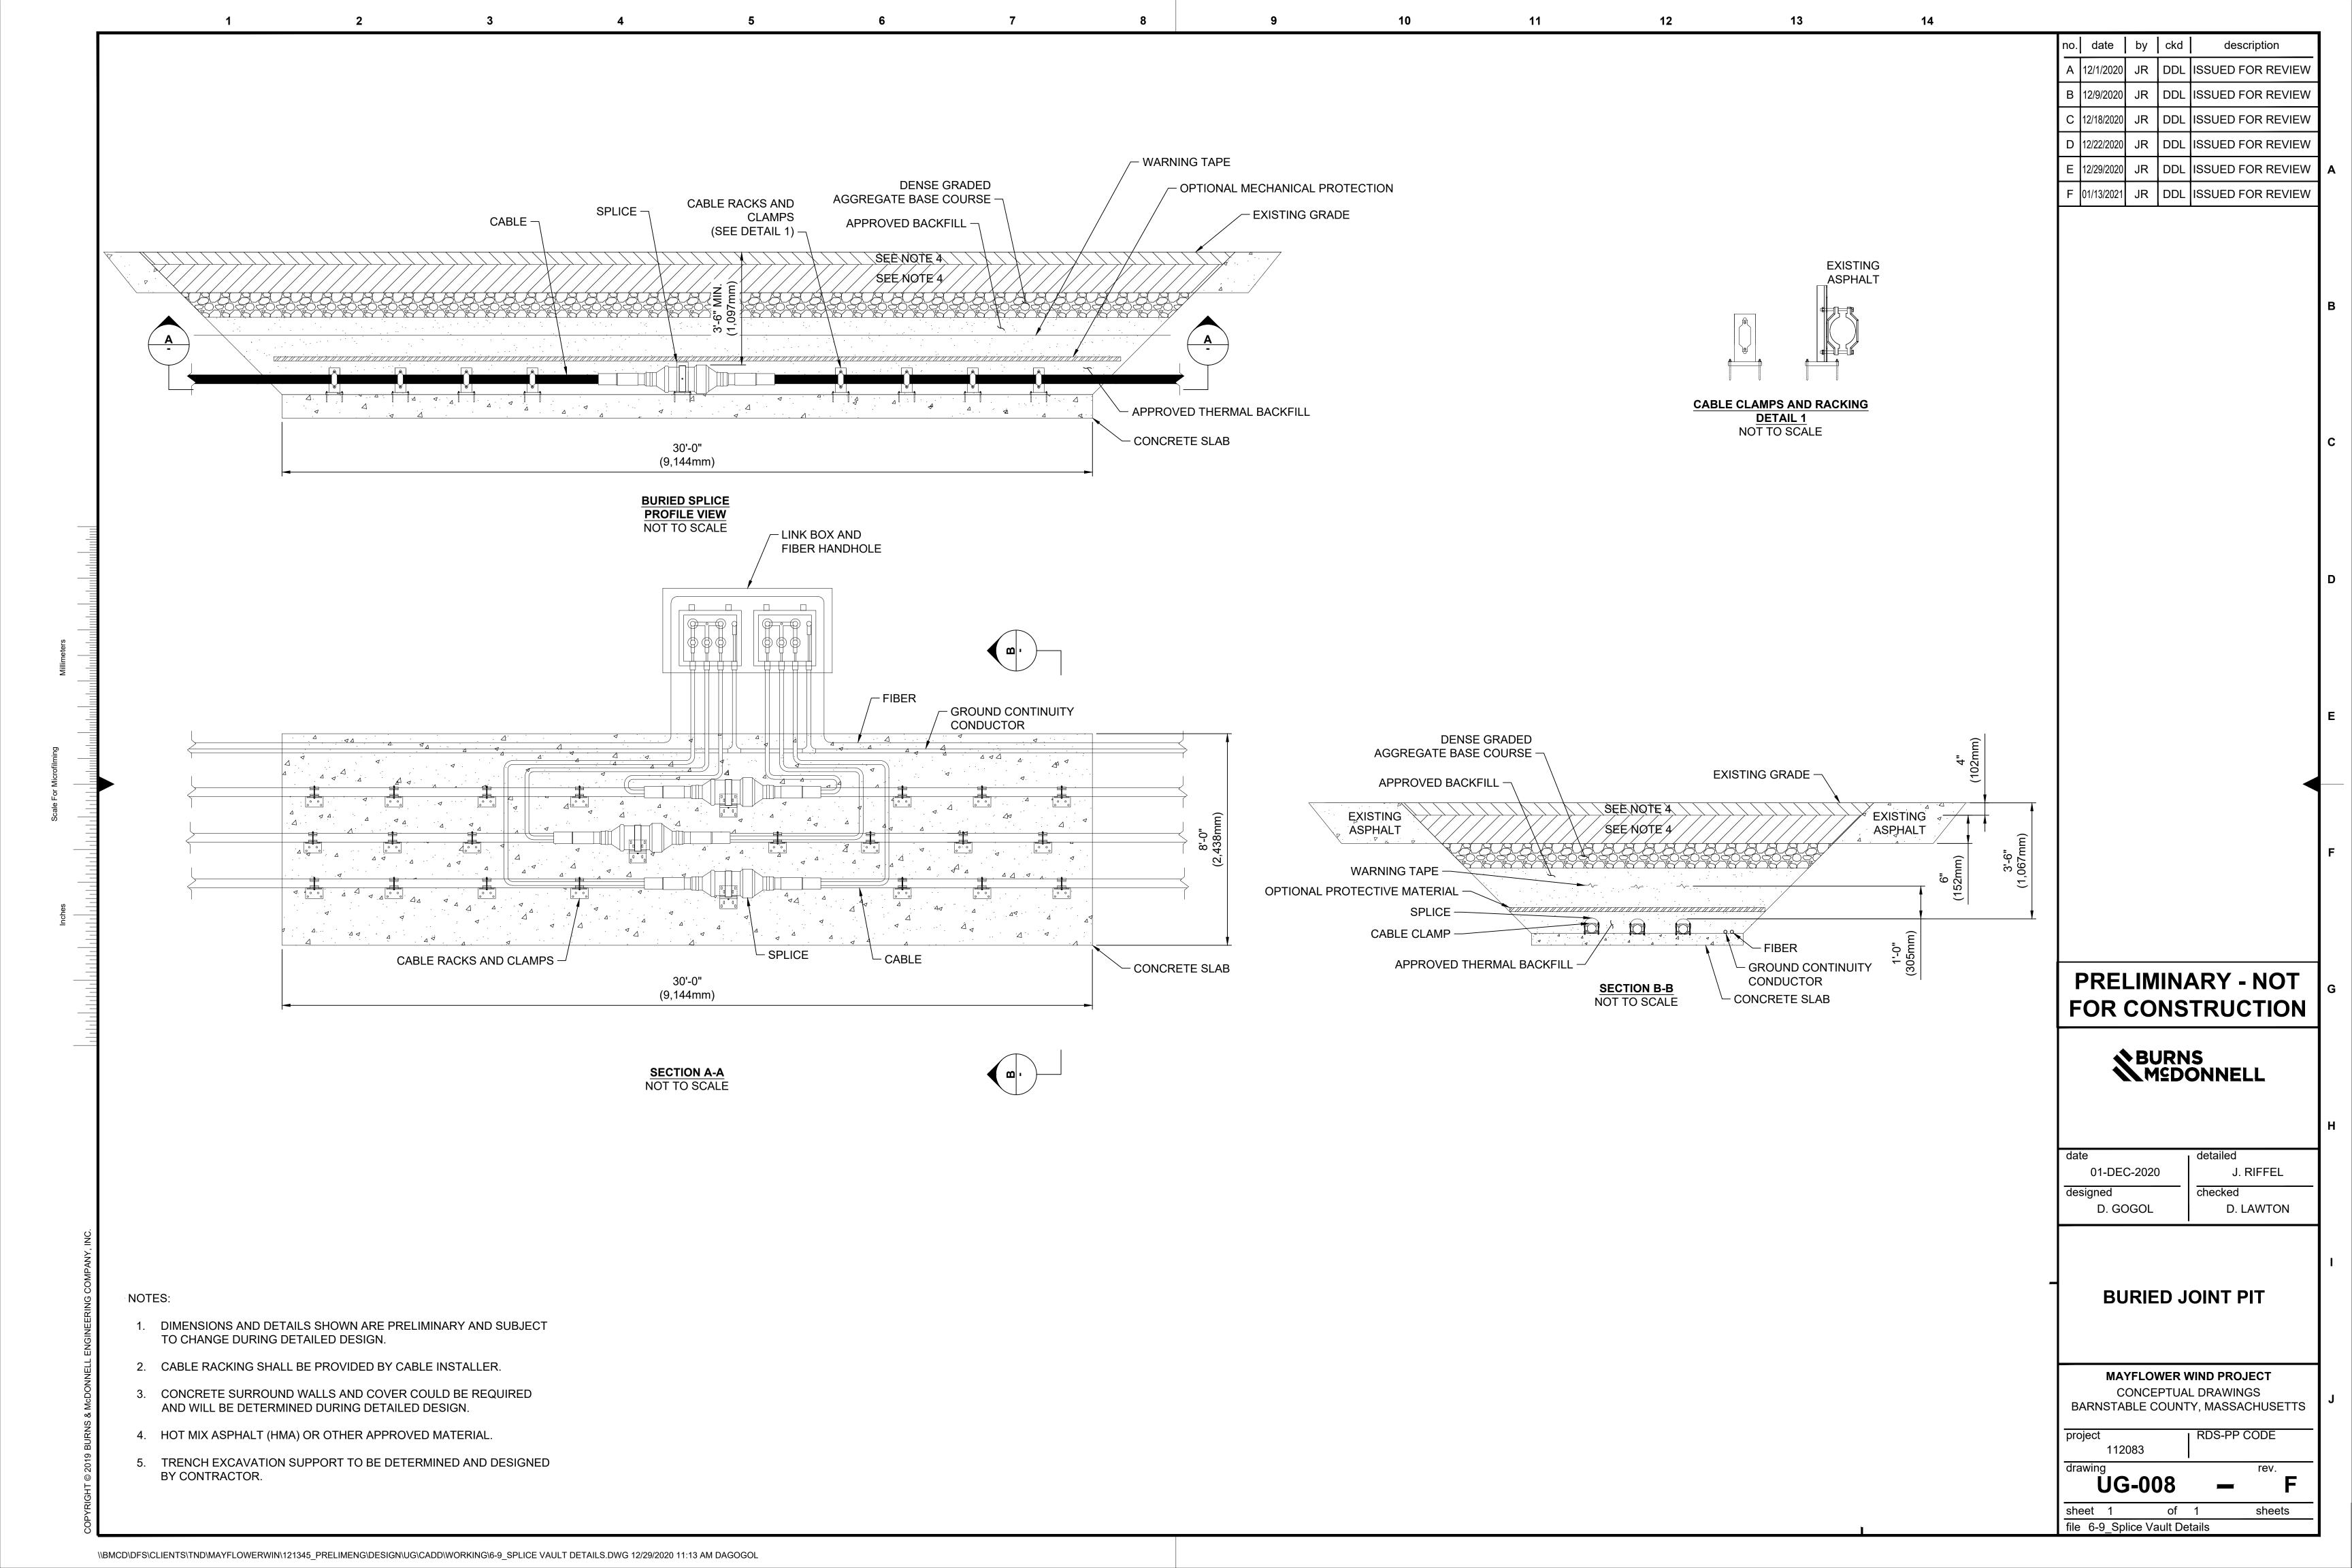

|
|    |                | Dwg No |
| A4 | MAY-COP-2020   | 016    |



### CONCEPT ONLY

### Notes:

- 1. Final dimensions and design details to be provided by manufacturer.

  Drawing not to scale.

  Overall outer diameter ≈ 24mm.

| D    |               |         |           |
|------|---------------|---------|-----------|
| С    | 1 - 2 - 2021  | Isaack  | T. Reiher |
| В    | 4 - 1 - 2021  | Isaack  | T. Reiher |
| Α    | 21 -12 - 2020 | Isaack  | T. Reiher |
| Rev. | Date          | Drafter | Approver  |

### Project

### MAYFLOWER WIND FARM

Title COMMUNICATIONS CABLE **CROSS-SECTION** 

Company



MAYFLOWER WIND ENERGY LLC 2 Drydock Avenue Boston, MA 02210

| Size | Proj No      | Dwg No |
|------|--------------|--------|
| Α4   | MAY-COP-2020 | 017    |