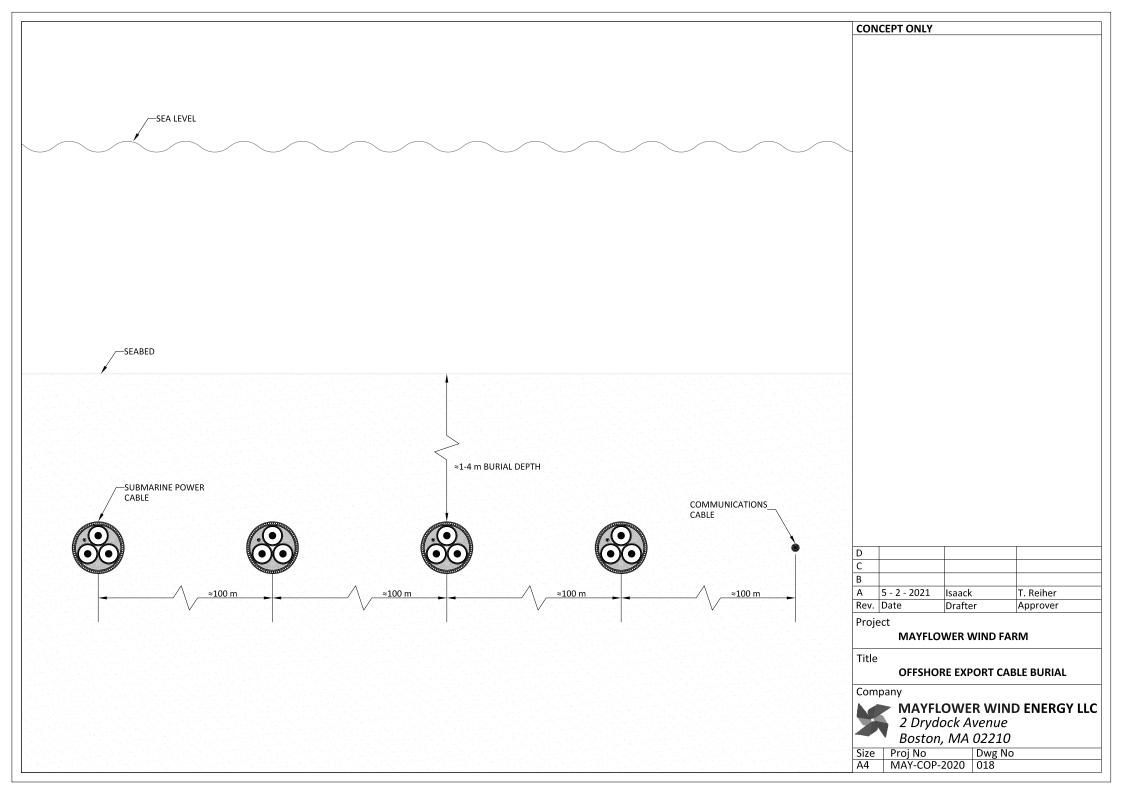

|----------------|--------|
|    |                | Dwg No |
| A4 | MAY-COP-2020   | 016    |



### CONCEPT ONLY

### Notes:

- 1. Final dimensions and design details to be provided by manufacturer.

  Drawing not to scale.

  Overall outer diameter ≈ 24mm.

| D    |               |         |           |
|------|---------------|---------|-----------|
| С    | 1 - 2 - 2021  | Isaack  | T. Reiher |
| В    | 4 - 1 - 2021  | Isaack  | T. Reiher |
| Α    | 21 -12 - 2020 | Isaack  | T. Reiher |
| Rev. | Date          | Drafter | Approver  |

### Project

### MAYFLOWER WIND FARM

Title COMMUNICATIONS CABLE **CROSS-SECTION** 

Company



MAYFLOWER WIND ENERGY LLC 2 Drydock Avenue Boston, MA 02210

| Size | Proj No      | Dwg No |
|------|--------------|--------|
| Α4   | MAY-COP-2020 | 017    |