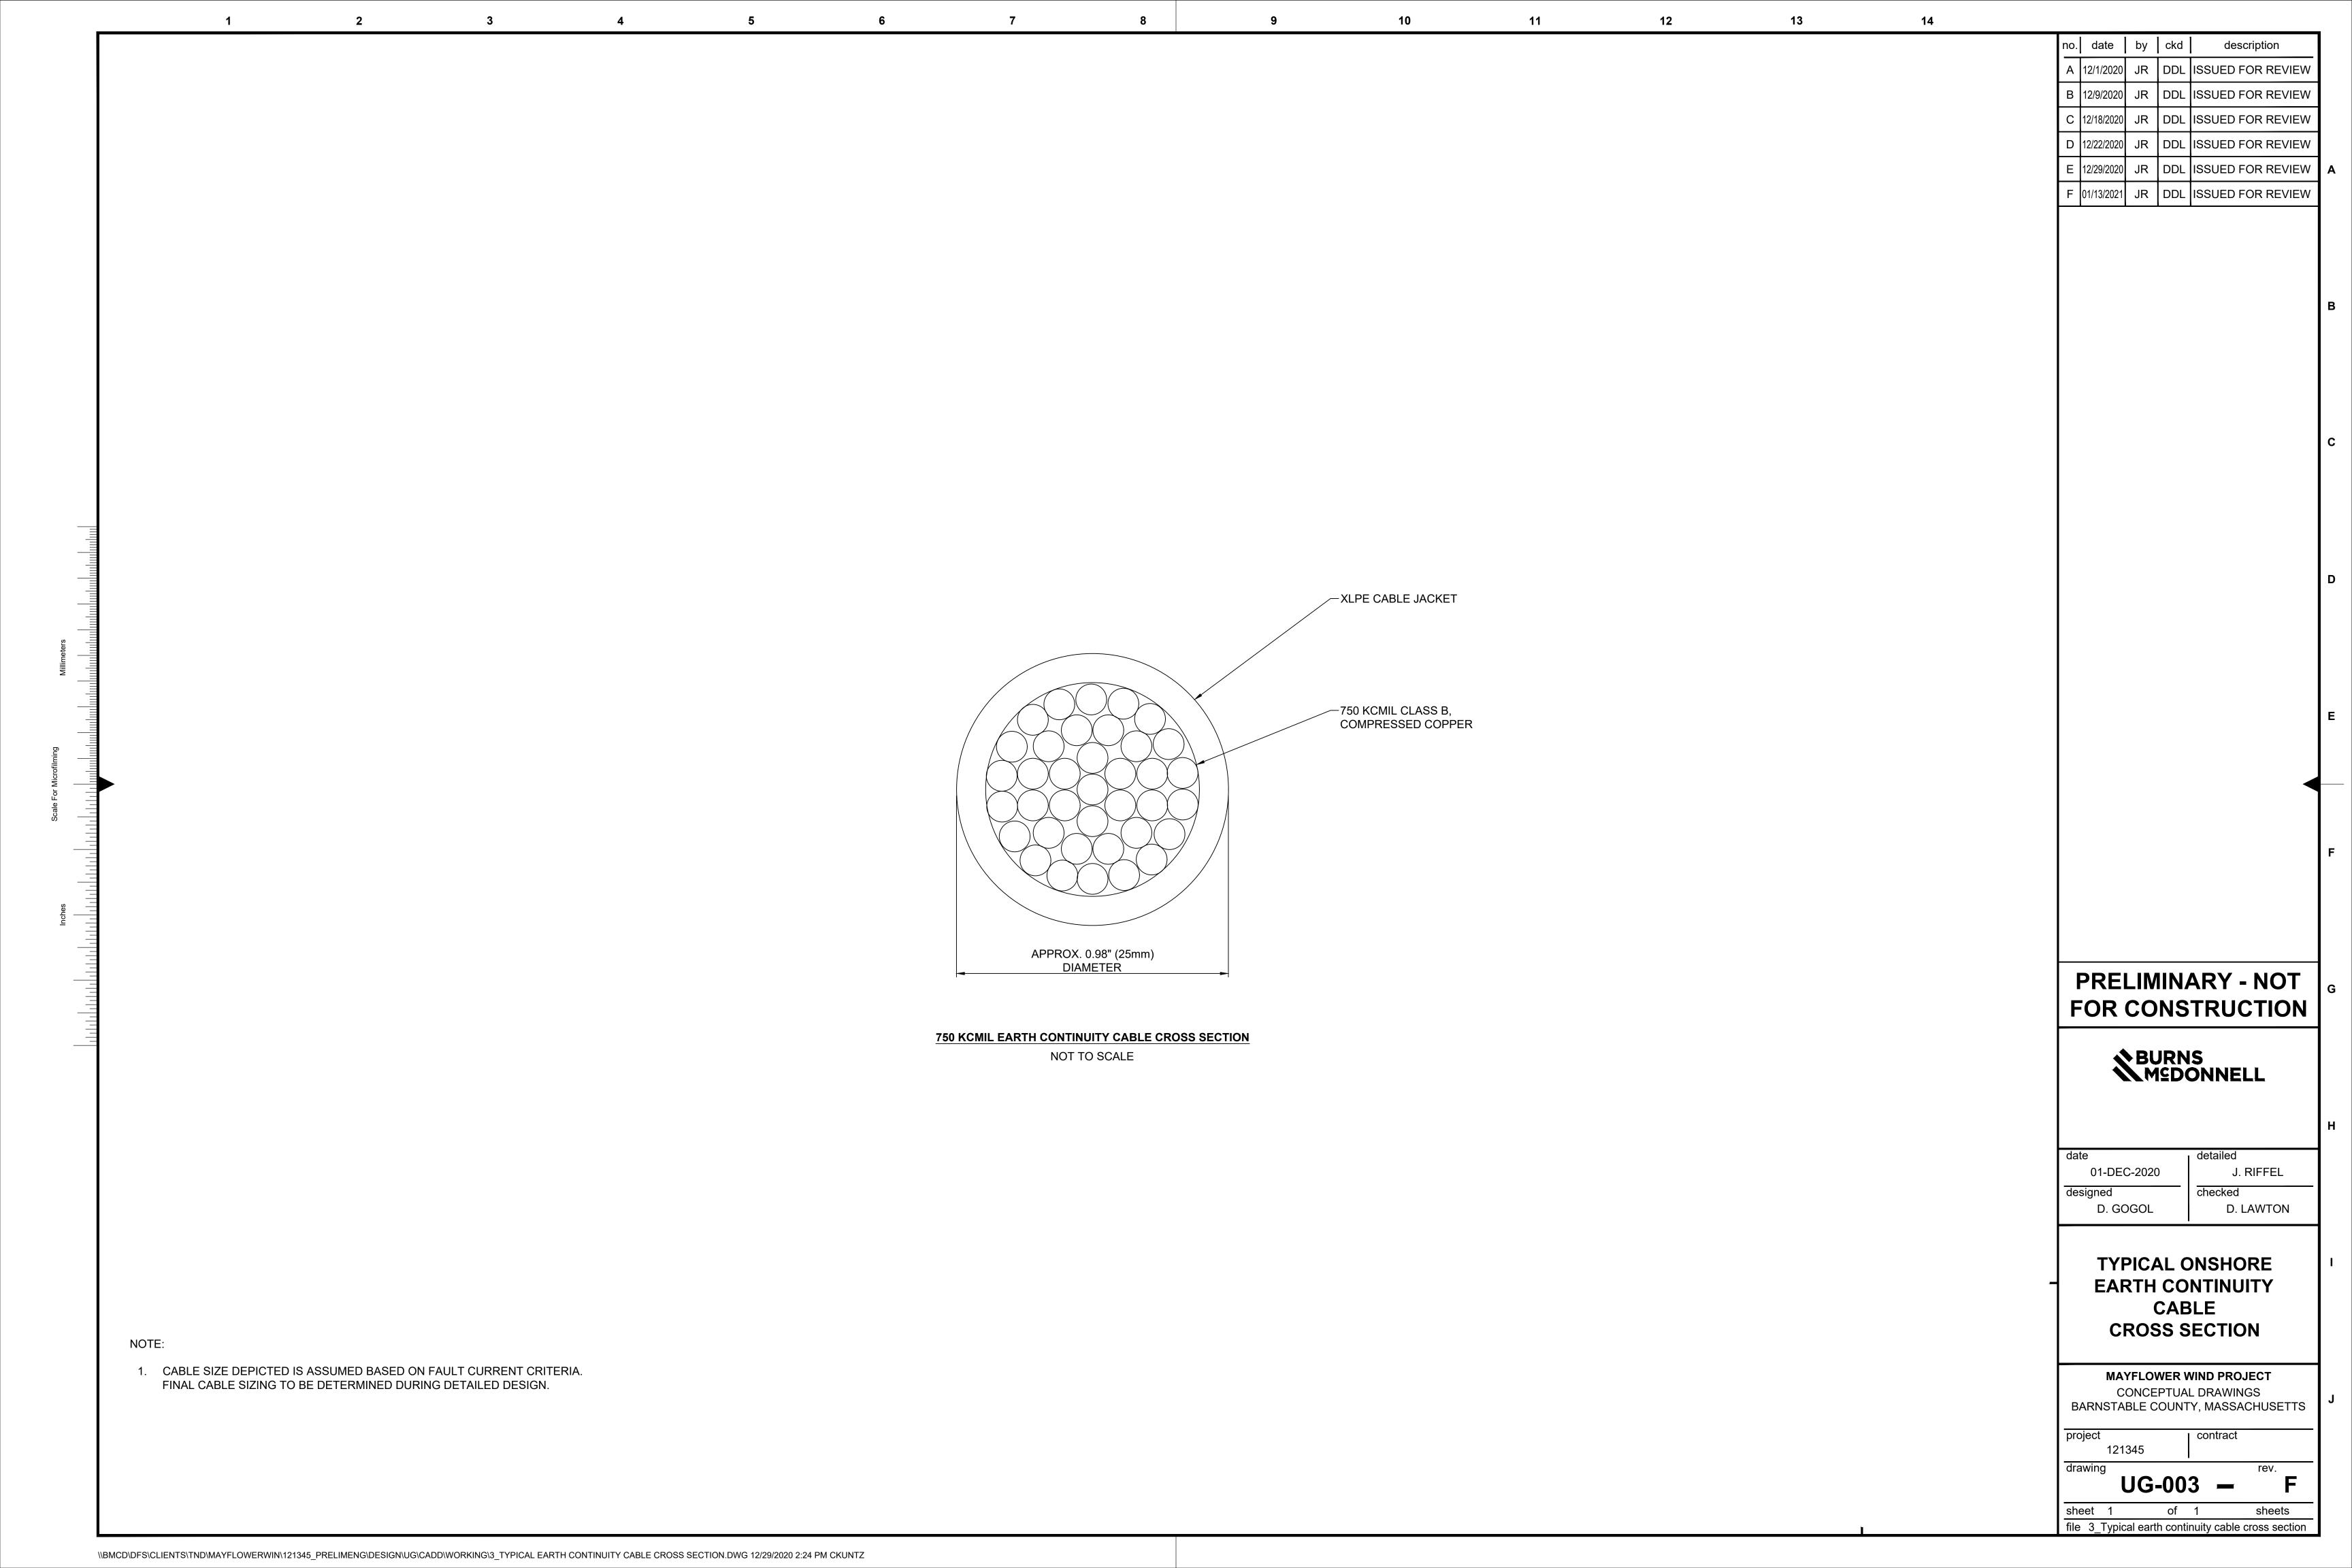

### Notes:

- Final dimensions and design details to be provided by manufacturer.
   Drawing not to scale.
- 3. Overall outer diameter ≈ 300mm

| D    | 1 - 2 - 2021   | Isaack  | T. Reiher |
|------|----------------|---------|-----------|
| С    | 4 - 1 - 2021   | Isaack  | T. Reiher |
| В    | 21 - 12 - 2020 | Isaack  | T. Reiher |
| Α    | 11 -12 - 2020  | Isaack  | T. Reiher |
| Rev. | Date           | Drafter | Approver  |

### MAYFLOWER WIND FARM

SUBMARINE POWER CABLE **CROSS-SECTION** 

Company