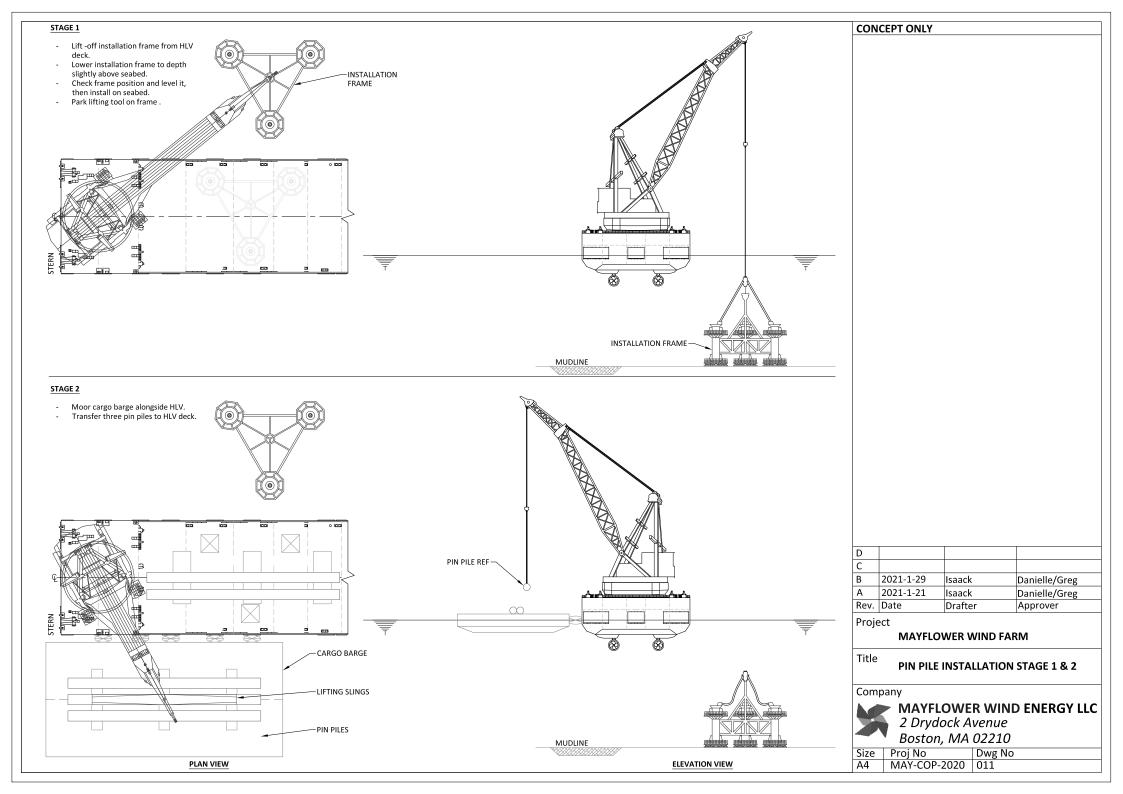

### STAGE 4

- Lift-off pin pile from HLV deck using the lifting tool.

MUDLINE

MUDLINE

**ELEVATION VIEW** 

| D |           |        |               |
|---|-----------|--------|---------------|
| С |           |        |               |
| В |           |        |               |
| Α | 2021-1-22 | Isaack | Danielle/Greg |

Rev. Date Project

CONCEPT ONLY

MAYFLOWER WIND FARM

Drafter

Title

PIN PILE INSTALLATION STAGE 3 & 4

Approver

Company