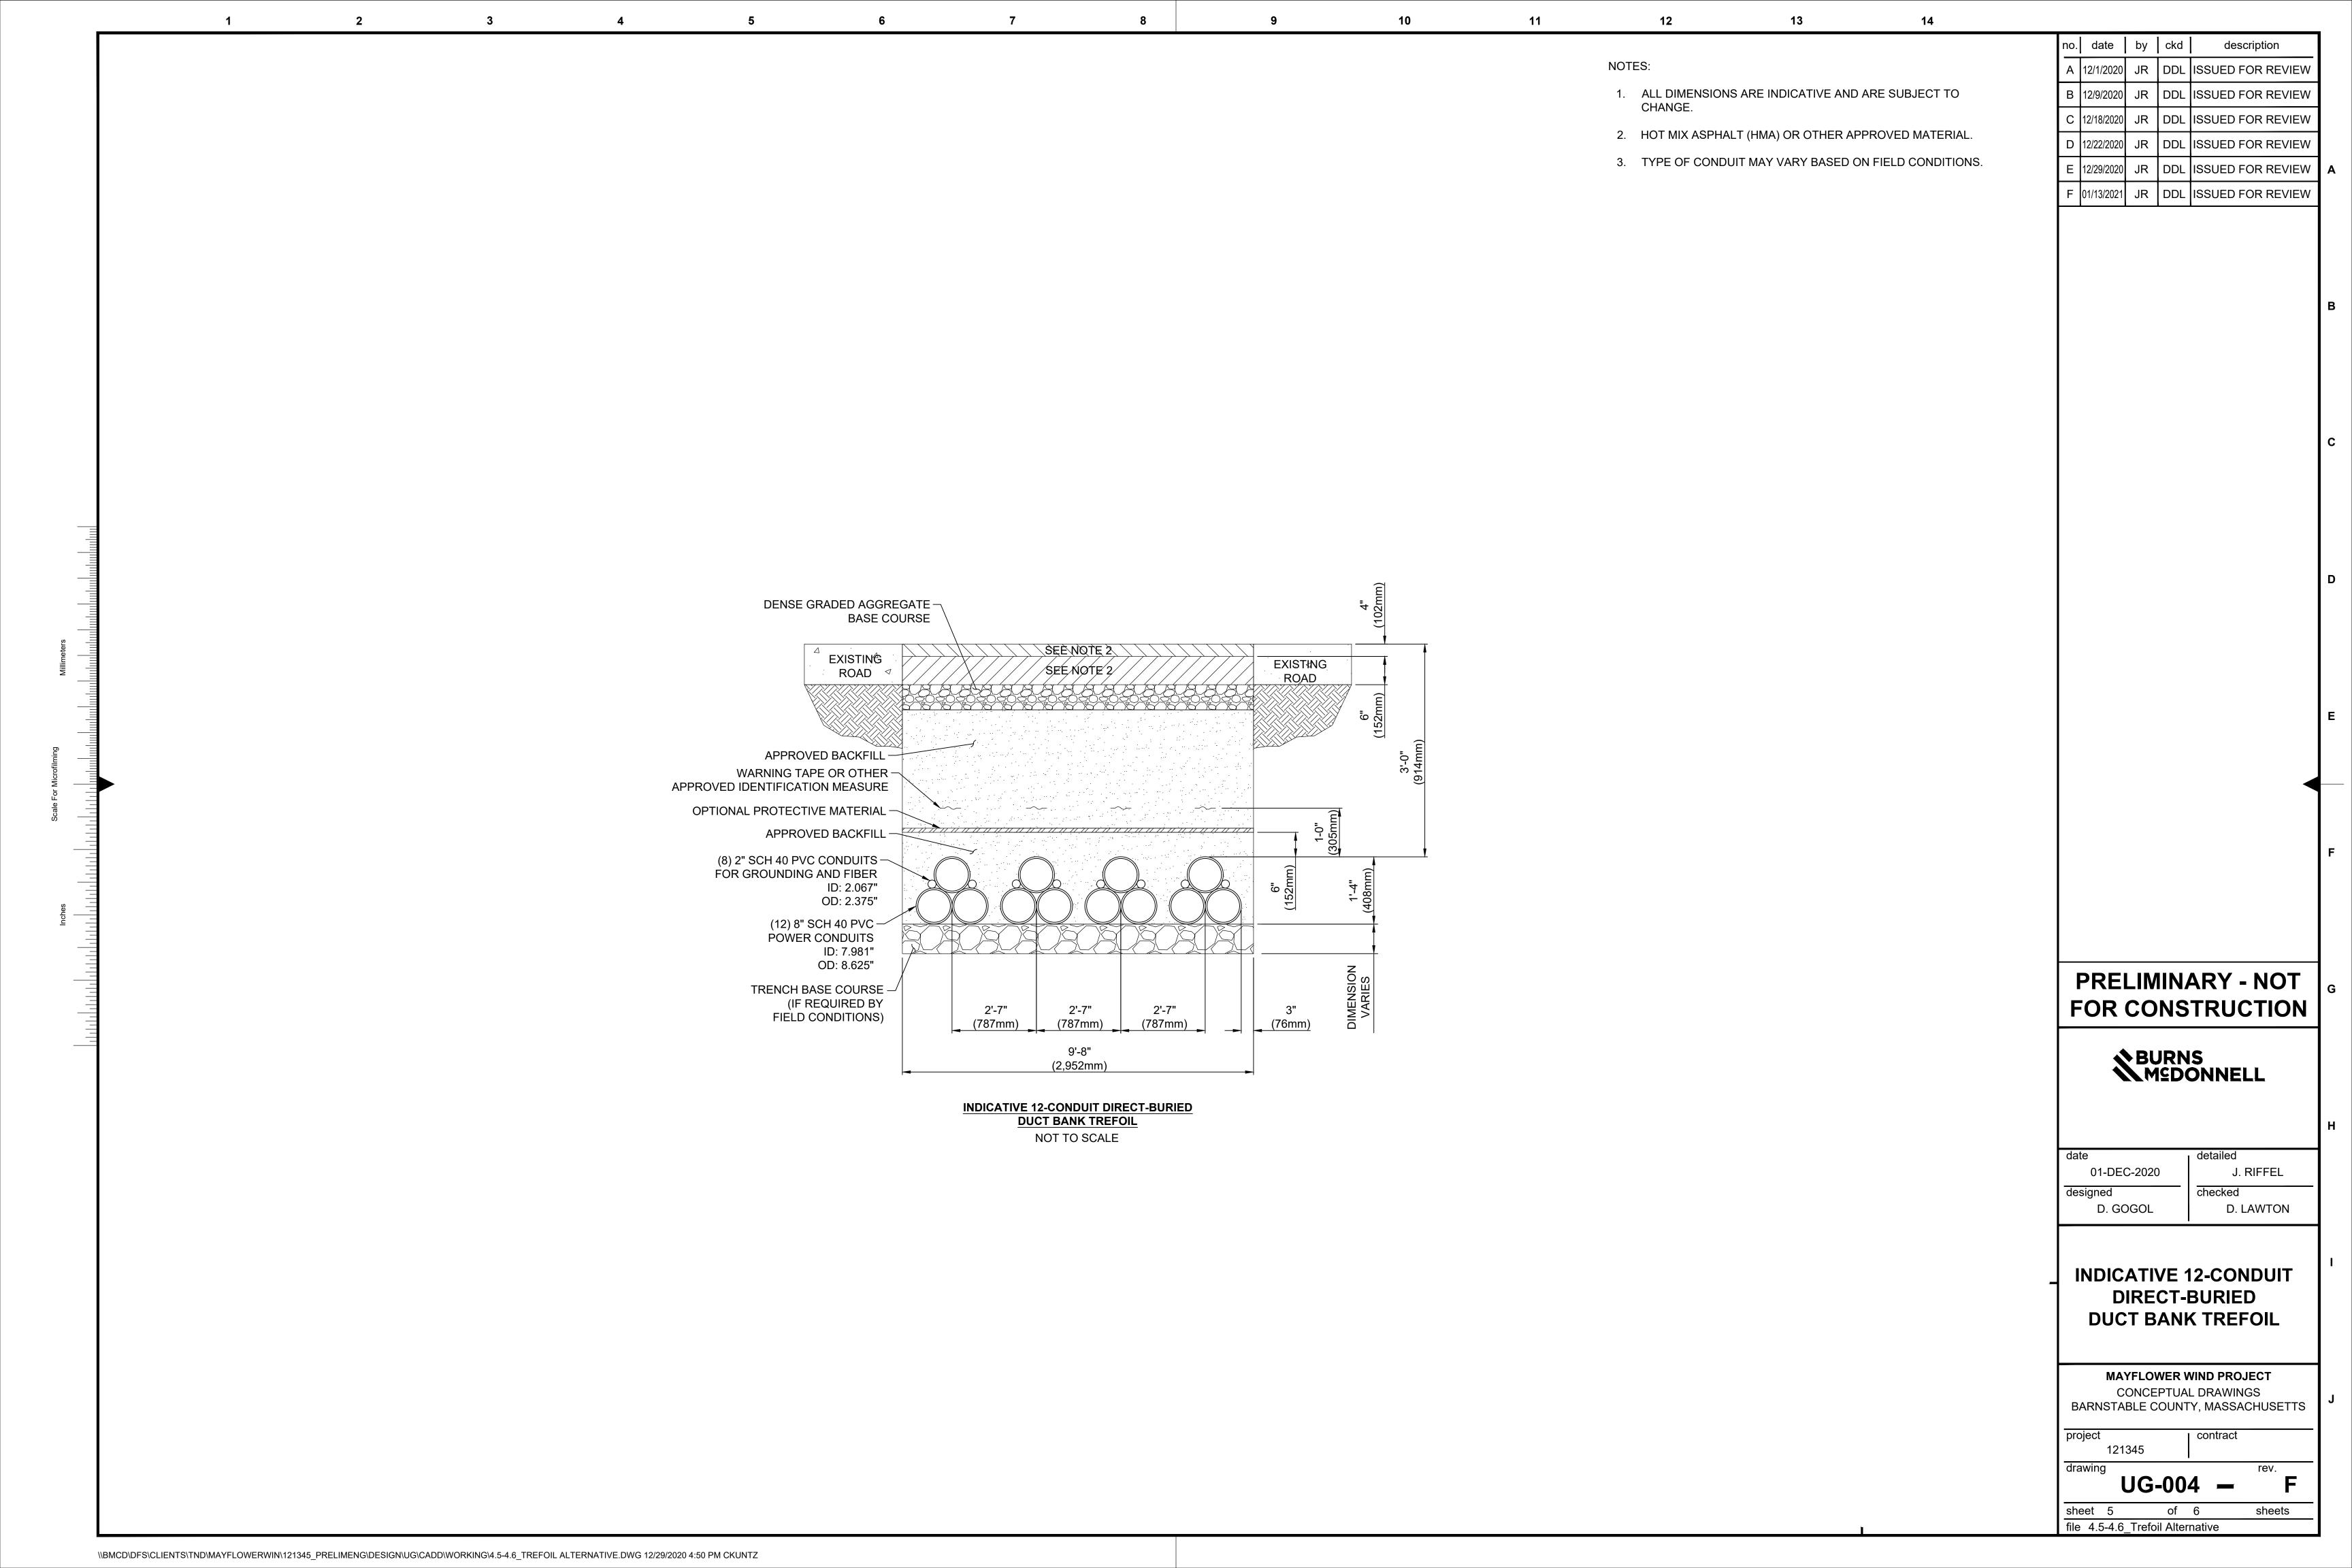

-|--------|
|    |                | Dwg No |
| A4 | MAY-COP-2020   | 016    |



### CONCEPT ONLY

### Notes:

- 1. Final dimensions and design details to be provided by manufacturer.

  Drawing not to scale.

  Overall outer diameter ≈ 24mm.

| D    |               |         |           |
|------|---------------|---------|-----------|
| С    | 1 - 2 - 2021  | Isaack  | T. Reiher |
| В    | 4 - 1 - 2021  | Isaack  | T. Reiher |
| Α    | 21 -12 - 2020 | Isaack  | T. Reiher |
| Rev. | Date          | Drafter | Approver  |

### Project

### MAYFLOWER WIND FARM

Title COMMUNICATIONS CABLE **CROSS-SECTION** 

Company



MAYFLOWER WIND ENERGY LLC 2 Drydock Avenue Boston, MA 02210

| Size | Proj No      | Dwg No |
|------|--------------|--------|
| Α4   | MAY-COP-2020 | 017    |