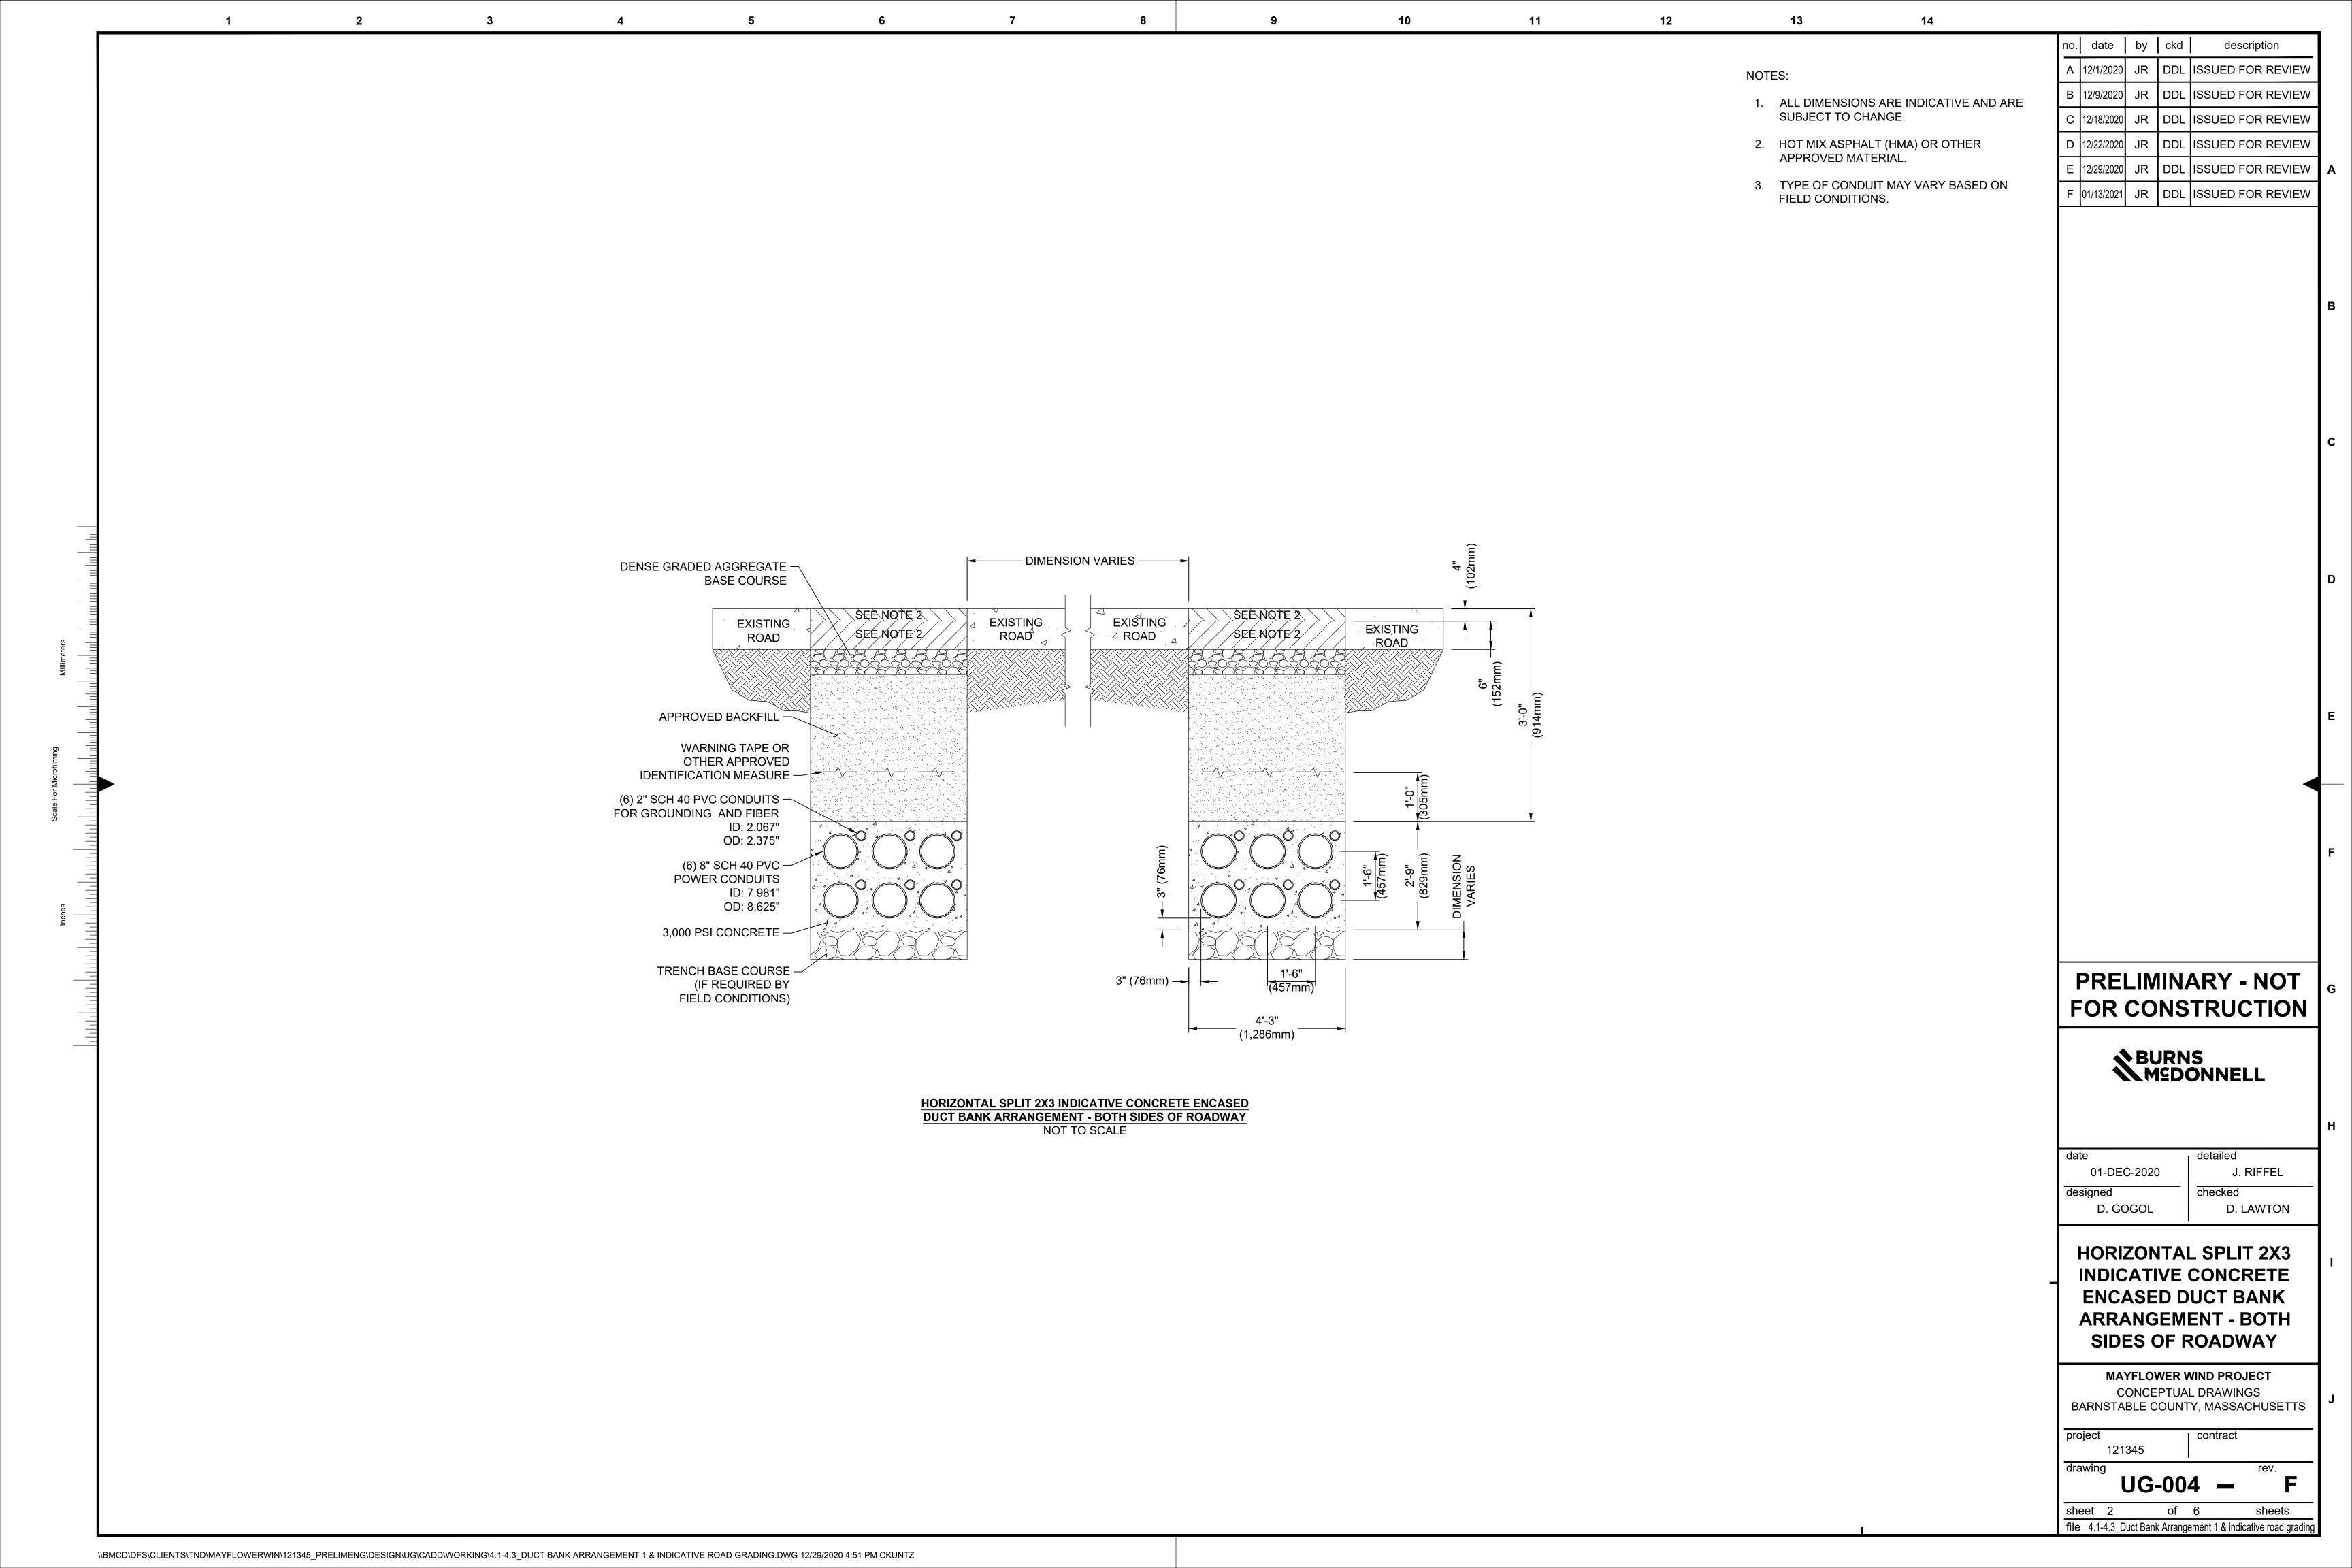

-------|--------|
|    |                | Dwg No |
| A4 | MAY-COP-2020   | 016    |



### CONCEPT ONLY

### Notes:

- 1. Final dimensions and design details to be provided by manufacturer.

  Drawing not to scale.

  Overall outer diameter ≈ 24mm.

| D    |               |         |           |
|------|---------------|---------|-----------|
| С    | 1 - 2 - 2021  | Isaack  | T. Reiher |
| В    | 4 - 1 - 2021  | Isaack  | T. Reiher |
| Α    | 21 -12 - 2020 | Isaack  | T. Reiher |
| Rev. | Date          | Drafter | Approver  |

### Project

### MAYFLOWER WIND FARM

Title COMMUNICATIONS CABLE **CROSS-SECTION** 

Company



MAYFLOWER WIND ENERGY LLC 2 Drydock Avenue Boston, MA 02210

| Size | Proj No      | Dwg No |
|------|--------------|--------|
| Α4   | MAY-COP-2020 | 017    |