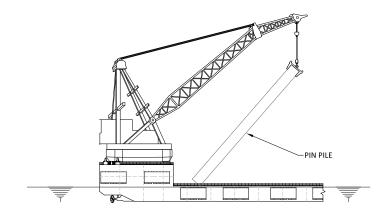

### STAGE 4

- Lift-off pin pile from HLV deck using the lifting tool.

MUDLINE

MUDLINE

**ELEVATION VIEW** 

| D |           |        |               |
|---|-----------|--------|---------------|
| С |           |        |               |
| В |           |        |               |
| Α | 2021-1-22 | Isaack | Danielle/Greg |

Rev. Date Project

CONCEPT ONLY

MAYFLOWER WIND FARM

Drafter

Title

PIN PILE INSTALLATION STAGE 3 & 4

Approver

Company