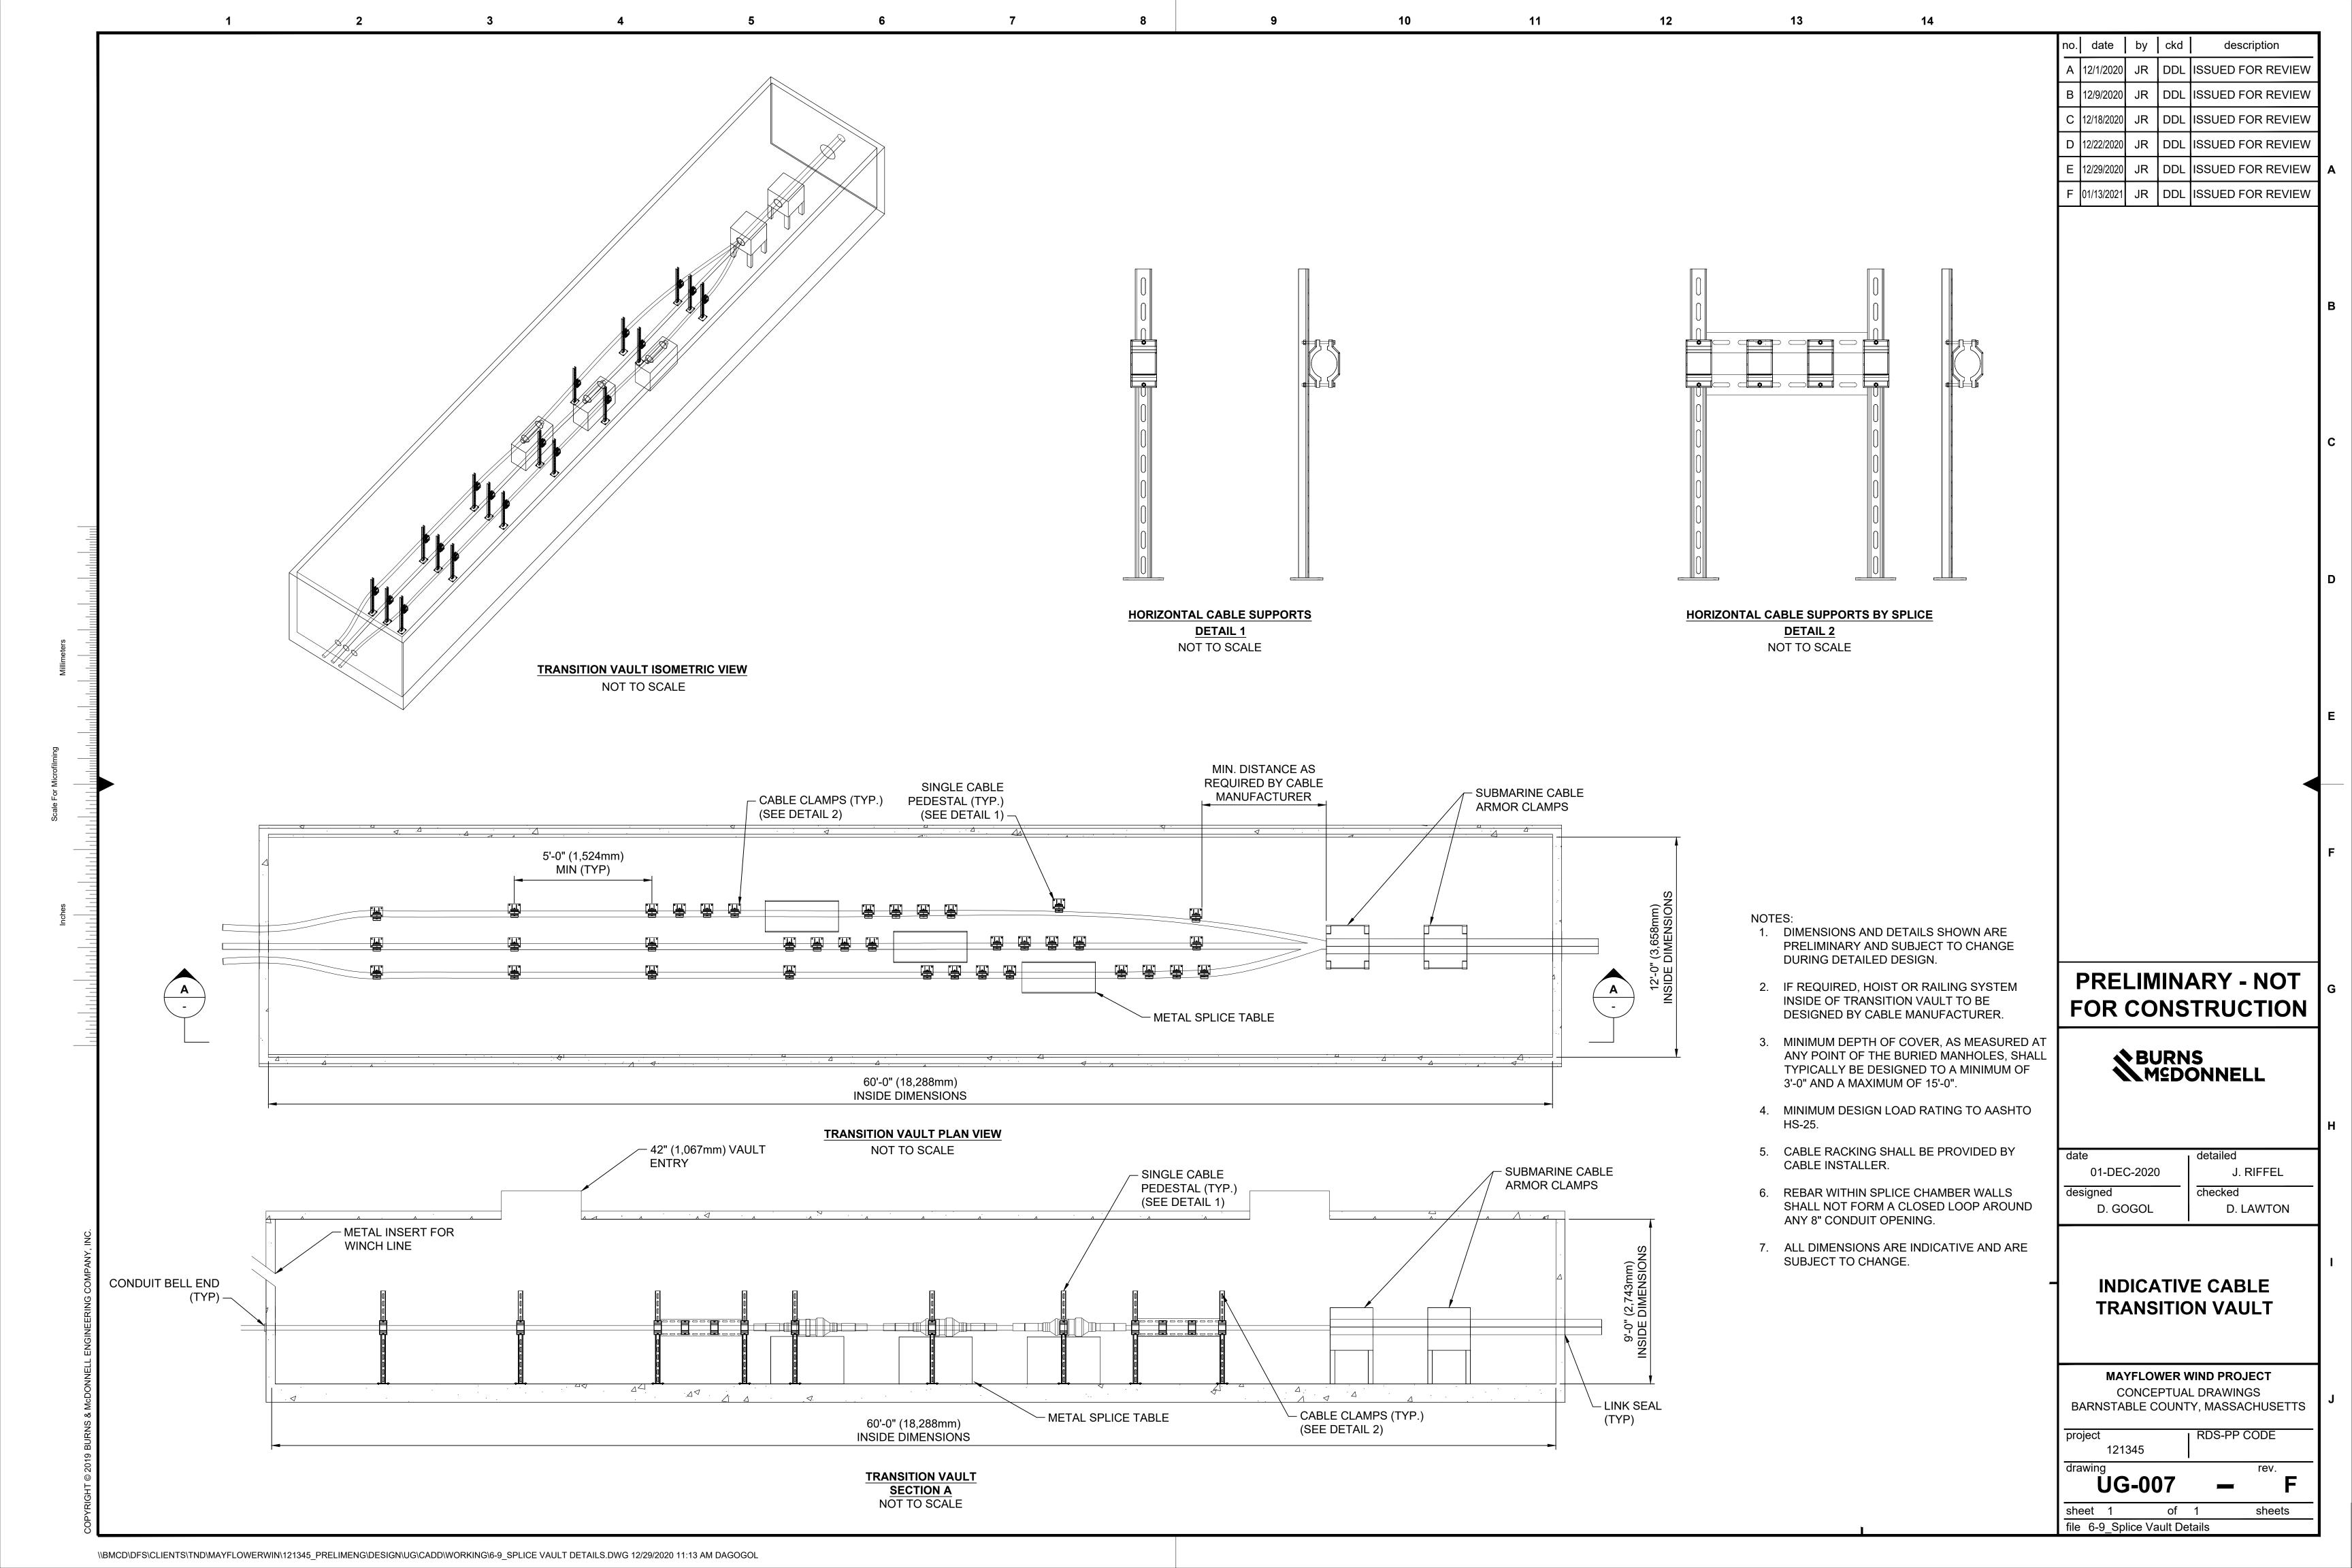

--|
|    |                | Dwg No |
| A4 | MAY-COP-2020   | 016    |



### CONCEPT ONLY

### Notes:

- 1. Final dimensions and design details to be provided by manufacturer.

  Drawing not to scale.

  Overall outer diameter ≈ 24mm.

| D    |               |         |           |
|------|---------------|---------|-----------|
| С    | 1 - 2 - 2021  | Isaack  | T. Reiher |
| В    | 4 - 1 - 2021  | Isaack  | T. Reiher |
| Α    | 21 -12 - 2020 | Isaack  | T. Reiher |
| Rev. | Date          | Drafter | Approver  |

### Project

### MAYFLOWER WIND FARM

Title COMMUNICATIONS CABLE **CROSS-SECTION** 

Company



MAYFLOWER WIND ENERGY LLC 2 Drydock Avenue Boston, MA 02210

| Size | Proj No      | Dwg No |
|------|--------------|--------|
| Α4   | MAY-COP-2020 | 017    |