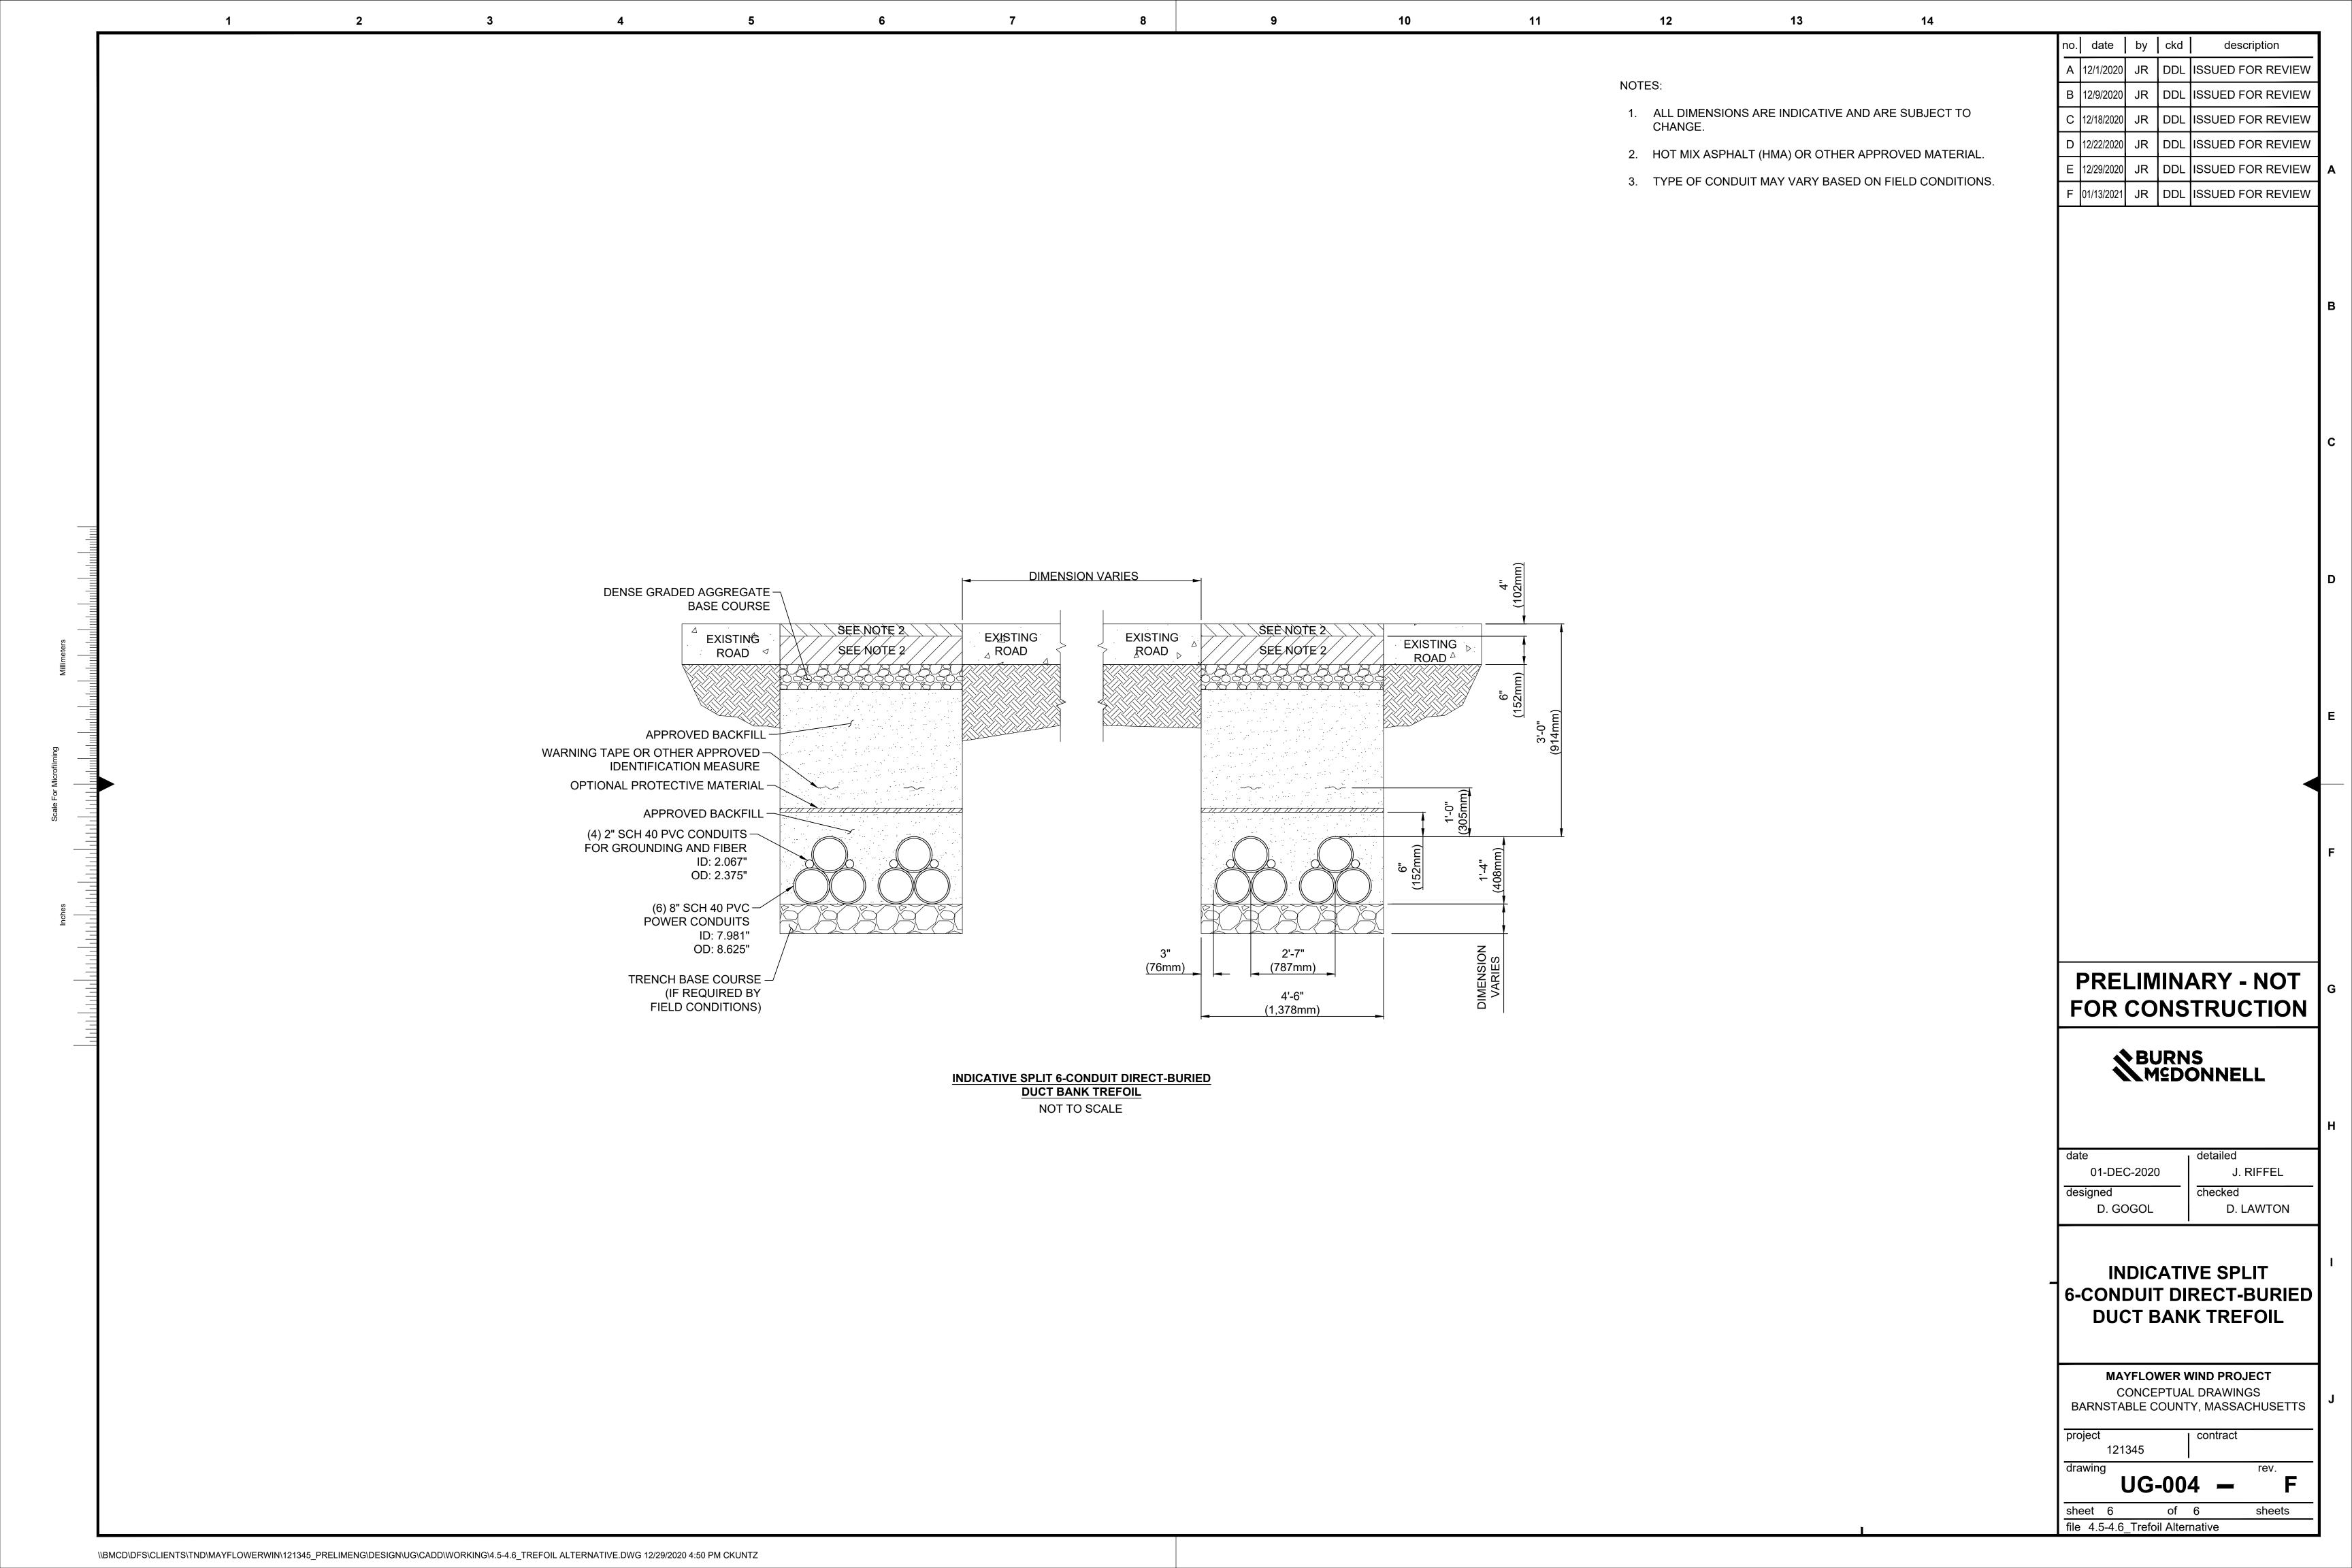

--------|
|    |                | Dwg No |
| A4 | MAY-COP-2020   | 016    |



### CONCEPT ONLY

### Notes:

- 1. Final dimensions and design details to be provided by manufacturer.

  Drawing not to scale.

  Overall outer diameter ≈ 24mm.

| D    |               |         |           |
|------|---------------|---------|-----------|
| С    | 1 - 2 - 2021  | Isaack  | T. Reiher |
| В    | 4 - 1 - 2021  | Isaack  | T. Reiher |
| Α    | 21 -12 - 2020 | Isaack  | T. Reiher |
| Rev. | Date          | Drafter | Approver  |

### Project

### MAYFLOWER WIND FARM

Title COMMUNICATIONS CABLE **CROSS-SECTION** 

Company



MAYFLOWER WIND ENERGY LLC 2 Drydock Avenue Boston, MA 02210

| Size | Proj No      | Dwg No |
|------|--------------|--------|
| Α4   | MAY-COP-2020 | 017    |