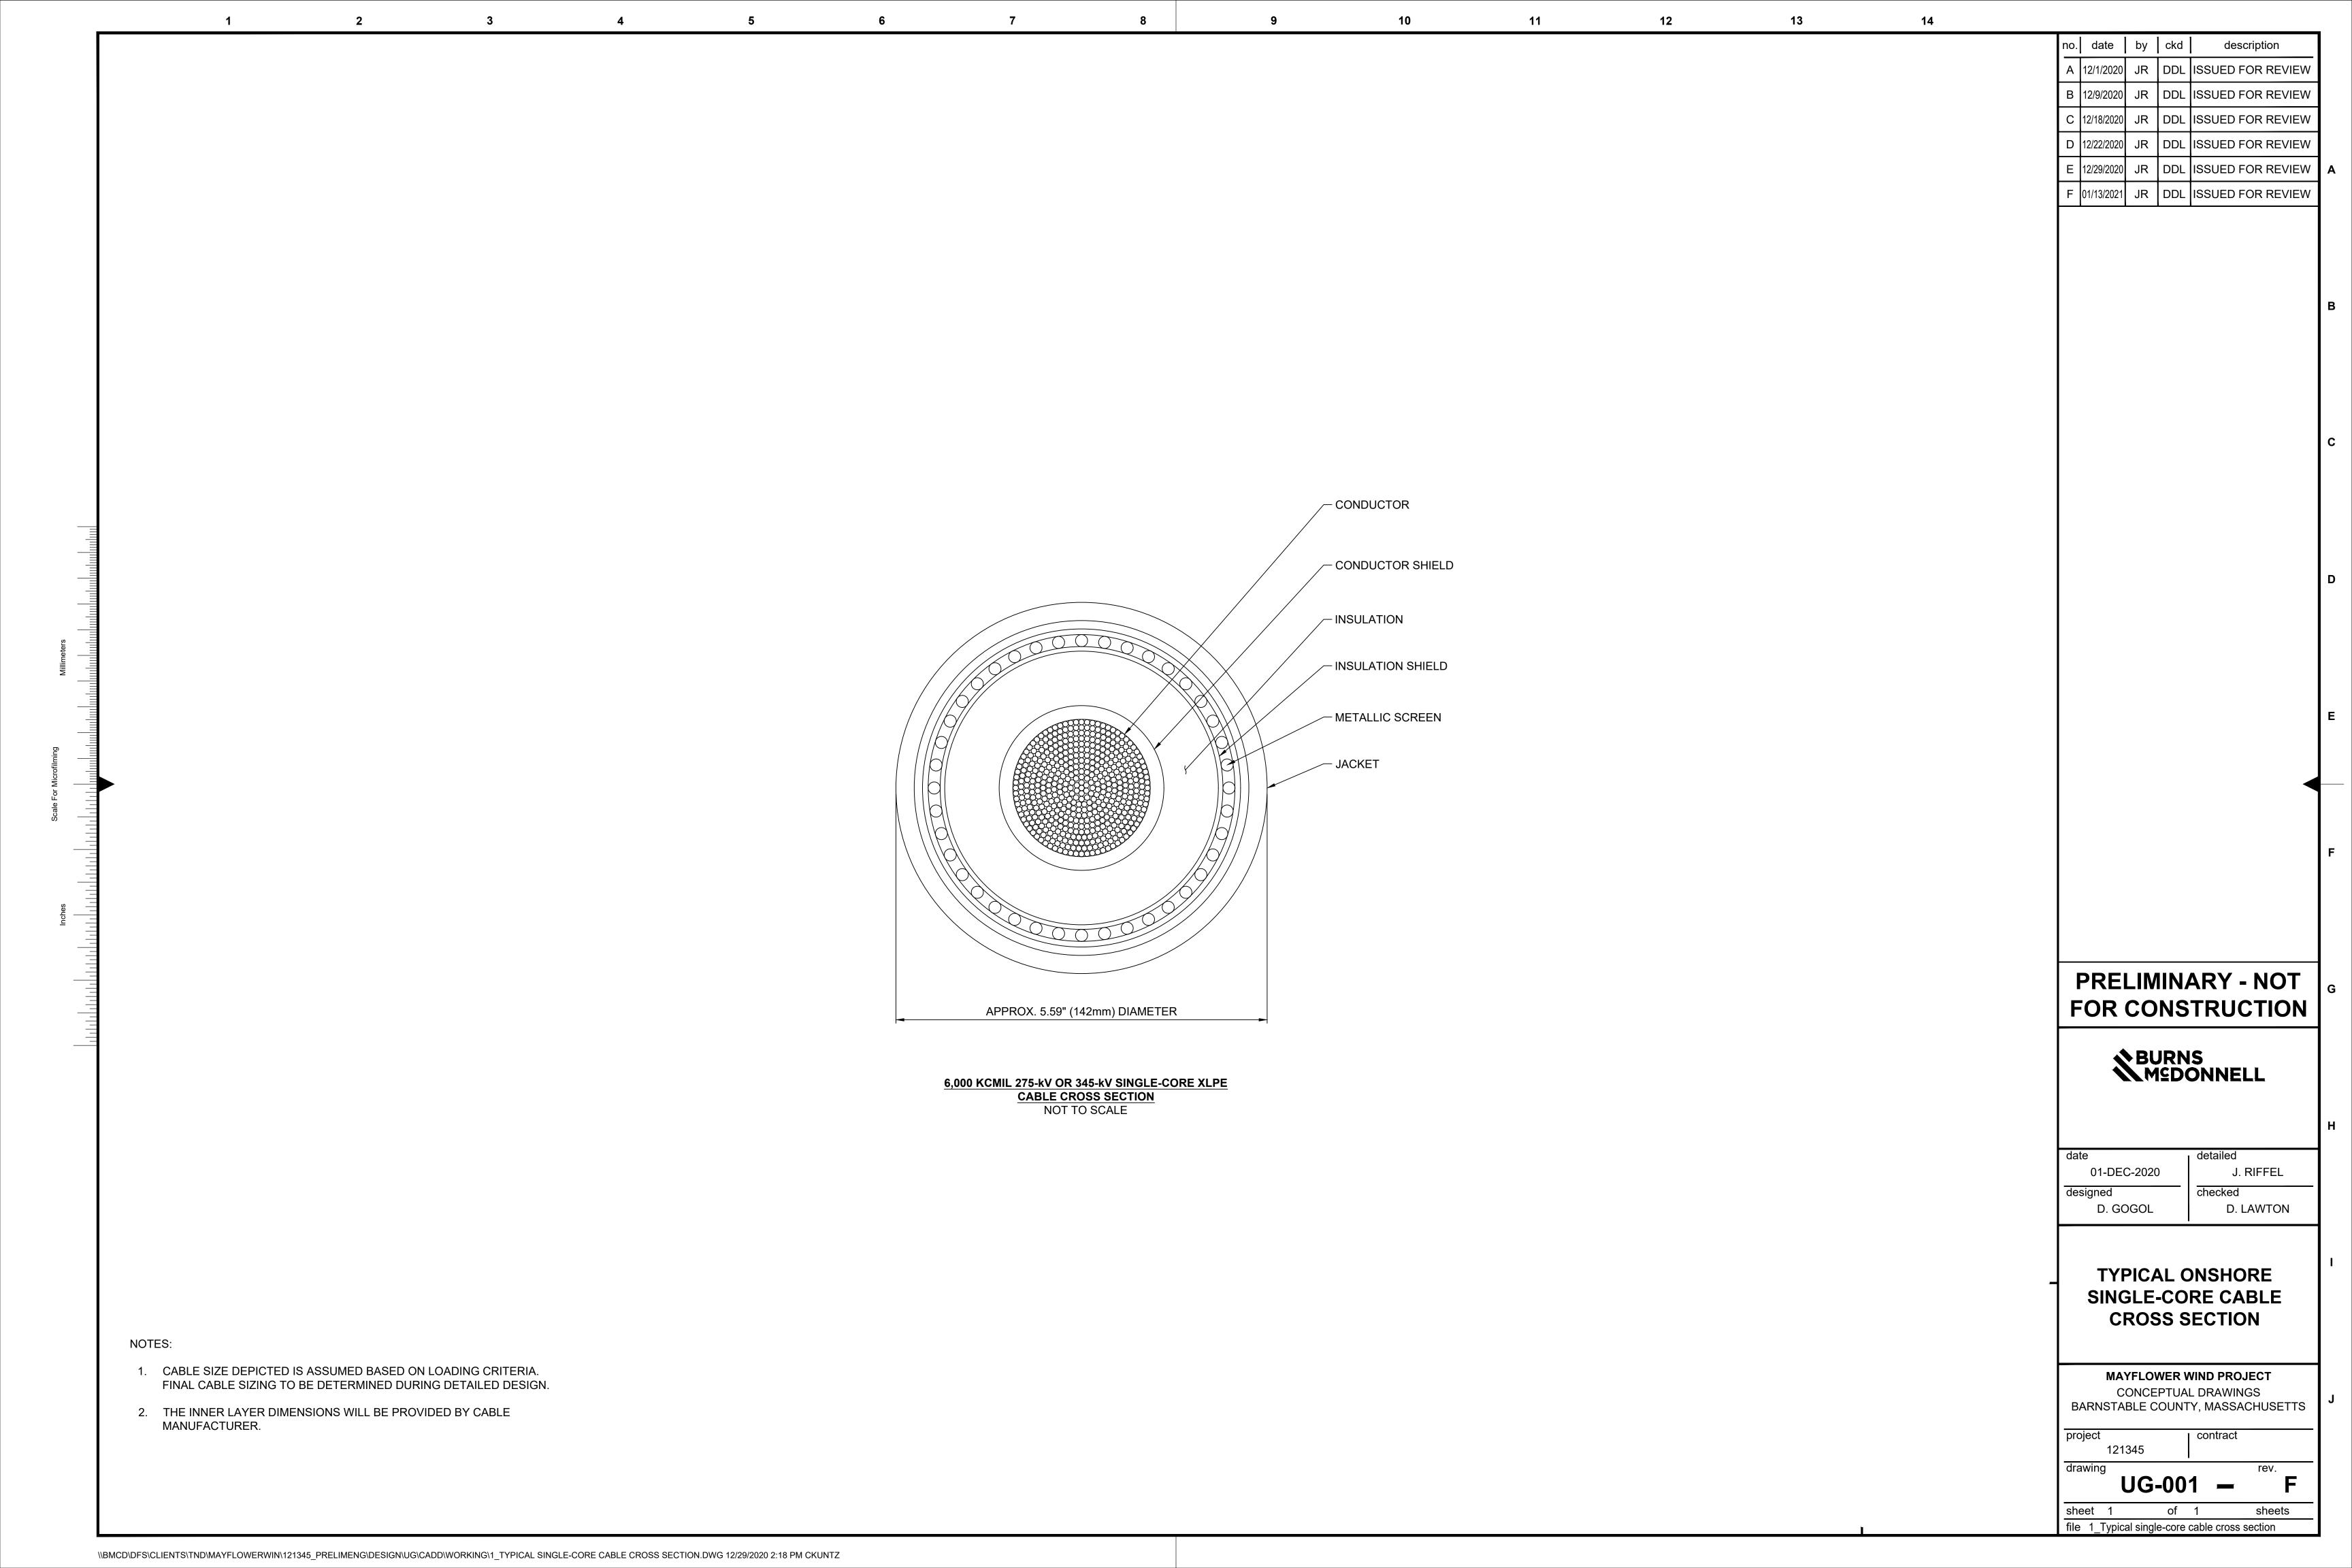

---------------|--------|
|    |                | Dwg No |
| A4 | MAY-COP-2020   | 016    |



### CONCEPT ONLY

### Notes:

- 1. Final dimensions and design details to be provided by manufacturer.

  Drawing not to scale.

  Overall outer diameter ≈ 24mm.

| D    |               |         |           |
|------|---------------|---------|-----------|
| С    | 1 - 2 - 2021  | Isaack  | T. Reiher |
| В    | 4 - 1 - 2021  | Isaack  | T. Reiher |
| Α    | 21 -12 - 2020 | Isaack  | T. Reiher |
| Rev. | Date          | Drafter | Approver  |

### Project

### MAYFLOWER WIND FARM

Title COMMUNICATIONS CABLE **CROSS-SECTION** 

Company



MAYFLOWER WIND ENERGY LLC 2 Drydock Avenue Boston, MA 02210

| Size | Proj No      | Dwg No |
|------|--------------|--------|
| Α4   | MAY-COP-2020 | 017    |