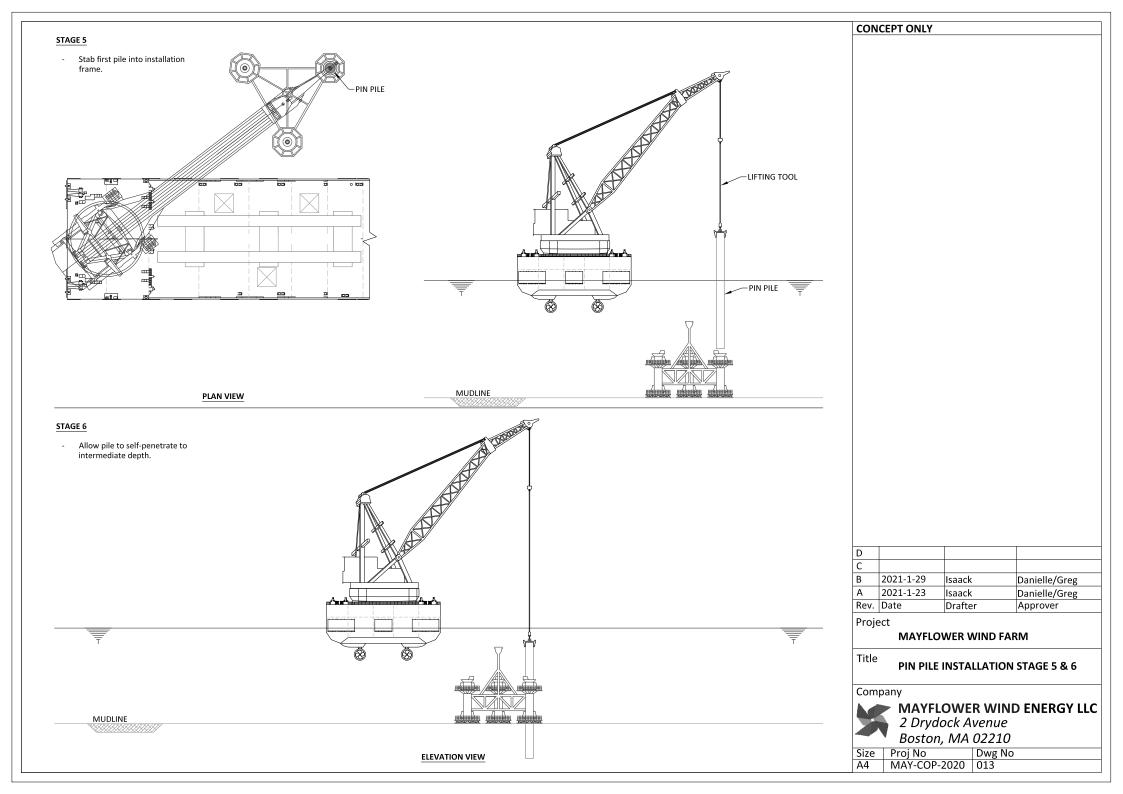

Rev. Date Project

CONCEPT ONLY

MAYFLOWER WIND FARM

Drafter

Title

PIN PILE INSTALLATION STAGE 3 & 4

Approver

Company

MAYFLOWER WIND ENERGY LLC 2 Drydock Avenue Boston, MA 02210

| Size | Proj No      | Dwg No |
|------|--------------|--------|
| A4   | MAY-COP-2020 | 012    |

**PLAN VIEW** 