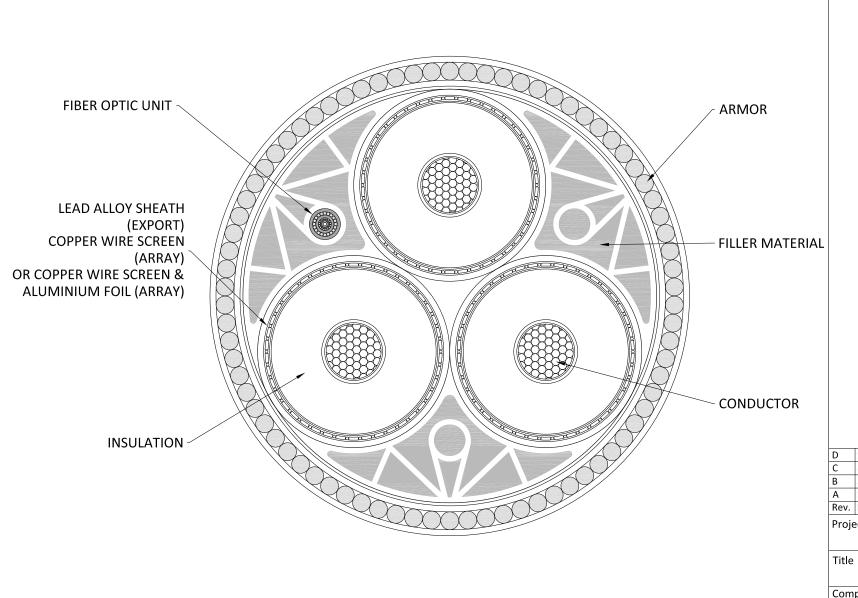

### Notes:

- Final dimensions and design details to be provided by manufacturer.
   Drawing not to scale.
- 3. Overall outer diameter ≈ 300mm

| D    | 1 - 2 - 2021   | Isaack  | T. Reiher |
|------|----------------|---------|-----------|
| С    | 4 - 1 - 2021   | Isaack  | T. Reiher |
| В    | 21 - 12 - 2020 | Isaack  | T. Reiher |
| Α    | 11 -12 - 2020  | Isaack  | T. Reiher |
| Rev. | Date           | Drafter | Approver  |

### Project

### MAYFLOWER WIND FARM

SUBMARINE POWER CABLE **CROSS-SECTION** 

Company

### MAYFLOWER WIND ENERGY LLC 2 Drydock Avenue Boston, MA 02210

|    | 2000011, 11111 | 02210  |
|----|----------------|--------|
|    |                | Dwg No |
| A4 | MAY-COP-2020   | 016    |