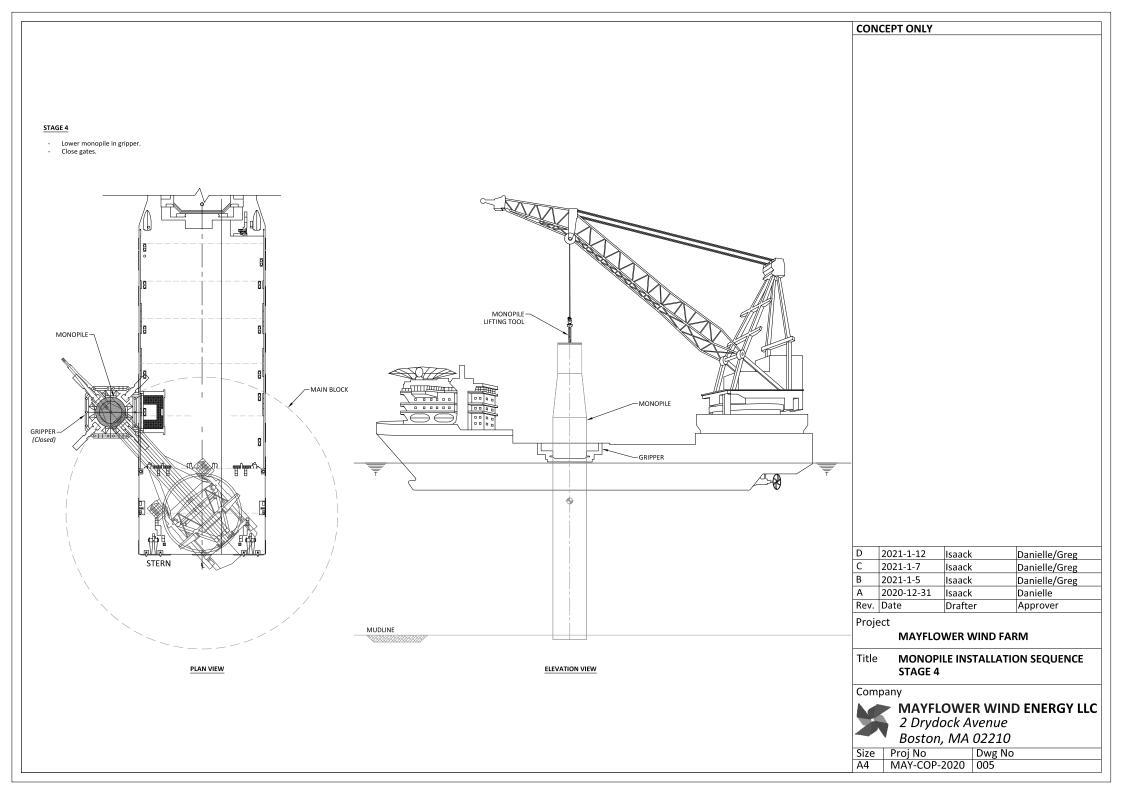

### STAGE 4

- Lift-off pin pile from HLV deck using the lifting tool.

MUDLINE

MUDLINE

**ELEVATION VIEW** 

| D |           |        |               |
|---|-----------|--------|---------------|
| С |           |        |               |
| В |           |        |               |
| Α | 2021-1-22 | Isaack | Danielle/Greg |

Rev. Date Project

CONCEPT ONLY

MAYFLOWER WIND FARM

Drafter

Title

PIN PILE INSTALLATION STAGE 3 & 4

Approver

Company