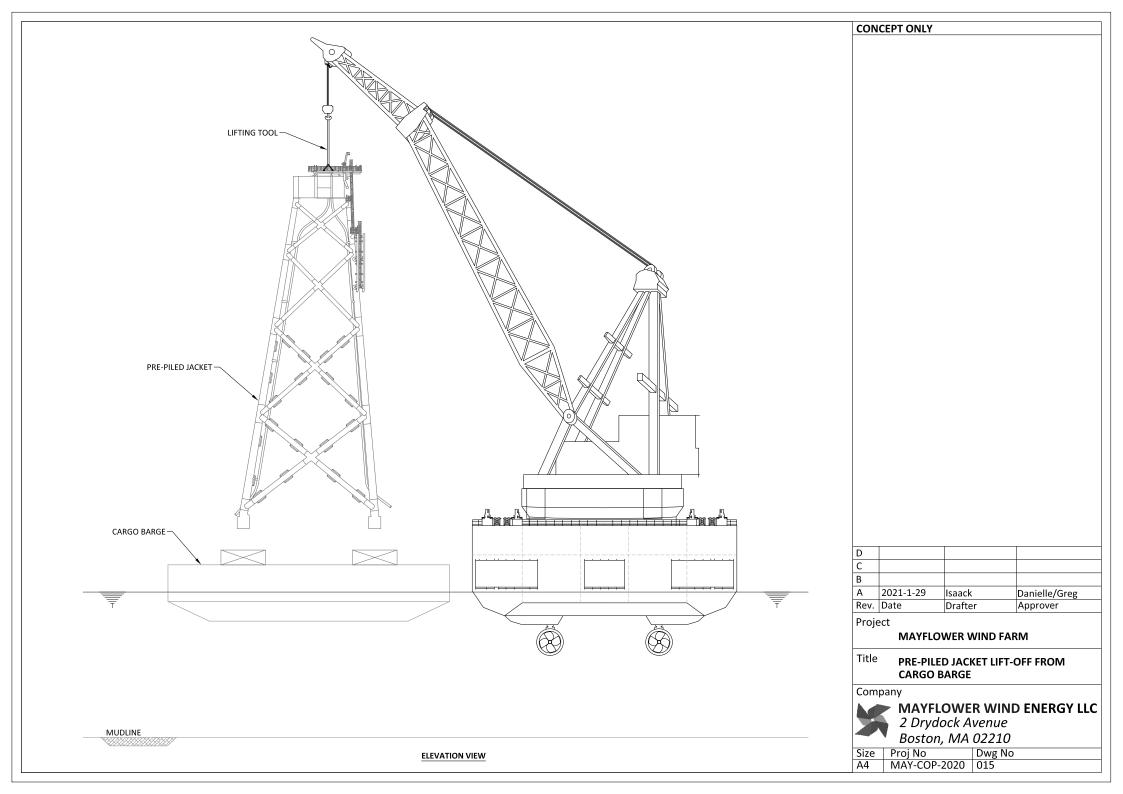

o      | Dwg No |
|----|--------------|--------|
| A4 | MAY-COP-2020 | 003    |



















 Upend pin pile from HLV deck using the lifting tool.







### STAGE 4

- Lift-off pin pile from HLV deck using the lifting tool.







MUDLINE

MUDLINE

**ELEVATION VIEW** 

| D |           |        |               |
|---|-----------|--------|---------------|
| С |           |        |               |
| В |           |        |               |
| Α | 2021-1-22 | Isaack | Danielle/Greg |

Rev. Date Project

CONCEPT ONLY

MAYFLOWER WIND FARM

Drafter

Title

PIN PILE INSTALLATION STAGE 3 & 4

Approver

Company



MAYFLOWER WIND ENERGY LLC 2 Drydock Avenue Boston, MA 02210

| Size | Proj No      | Dwg No |
|------|--------------|--------|
| A4   | MAY-COP-2020 | 012    |

**PLAN VIEW** 











### CONCEPT ONLY

### Notes:

- Final dimensions and design details to be provided by manufacturer.
   Drawing not to scale.
- 3. Overall outer diameter ≈ 300mm

| D    | 1 - 2 - 2021   | Isaack  | T. Reiher |
|------|----------------|---------|-----------|
| С    | 4 - 1 - 2021   | Isaack  | T. Reiher |
| В    | 21 - 12 - 2020 | Isaack  | T. Reiher |
| Α    | 11 -12 - 2020  | Isaack  | T. Reiher |
| Rev. | Date           | Drafter | Approver  |

### Project

### MAYFLOWER WIND FARM

SUBMARINE POWER CABLE **CROSS-SECTION** 

Company



### MAYFLOWER WIND ENERGY LLC 2 Drydock Avenue Boston, MA 02210

|    | 2000011, 11111 | 02210  |
|----|----------------|--------|
|    |                | Dwg No |
| A4 | MAY-COP-2020   | 016    |



### CONCEPT ONLY

### Notes:

- 1. Final dimensions