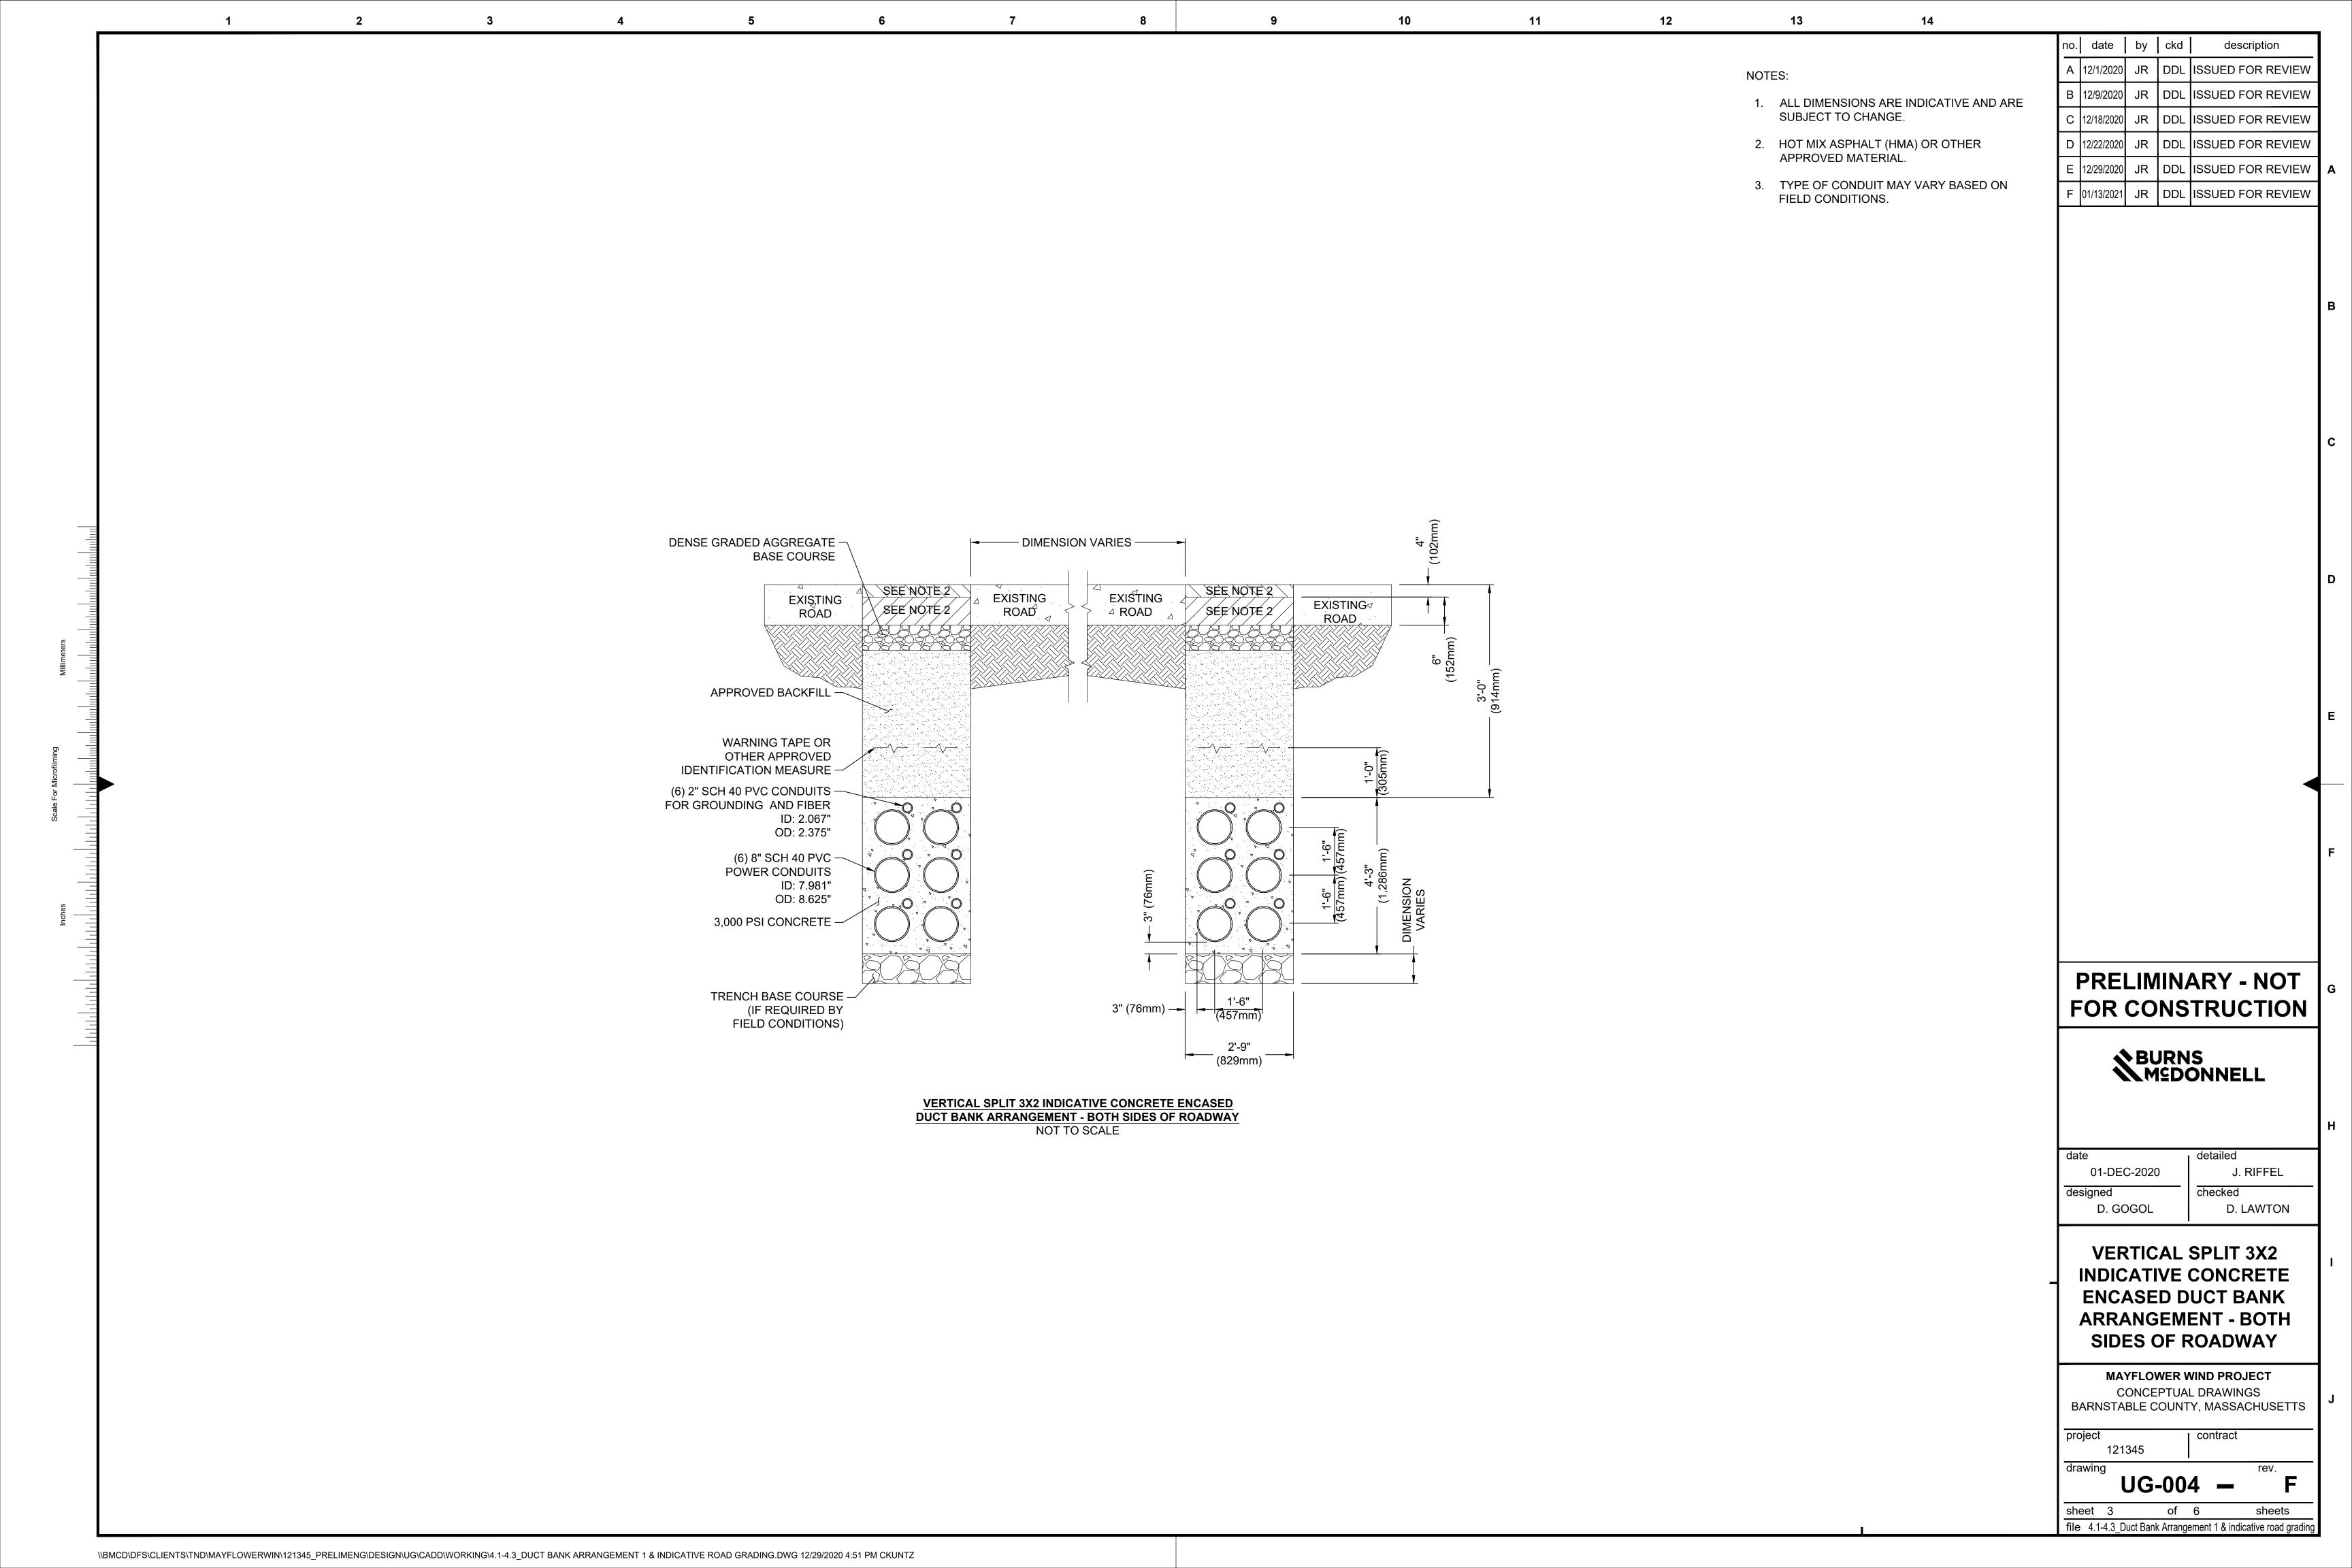

-----|--------|
|    |                | Dwg No |
| A4 | MAY-COP-2020   | 016    |



### CONCEPT ONLY

### Notes:

- 1. Final dimensions and design details to be provided by manufacturer.

  Drawing not to scale.

  Overall outer diameter ≈ 24mm.

| D    |               |         |           |
|------|---------------|---------|-----------|
| С    | 1 - 2 - 2021  | Isaack  | T. Reiher |
| В    | 4 - 1 - 2021  | Isaack  | T. Reiher |
| Α    | 21 -12 - 2020 | Isaack  | T. Reiher |
| Rev. | Date          | Drafter | Approver  |

### Project

### MAYFLOWER WIND FARM

Title COMMUNICATIONS CABLE **CROSS-SECTION** 

Company



MAYFLOWER WIND ENERGY LLC 2 Drydock Avenue Boston, MA 02210

| Size | Proj No      | Dwg No |
|------|--------------|--------|
| Α4   | MAY-COP-2020 | 017    |