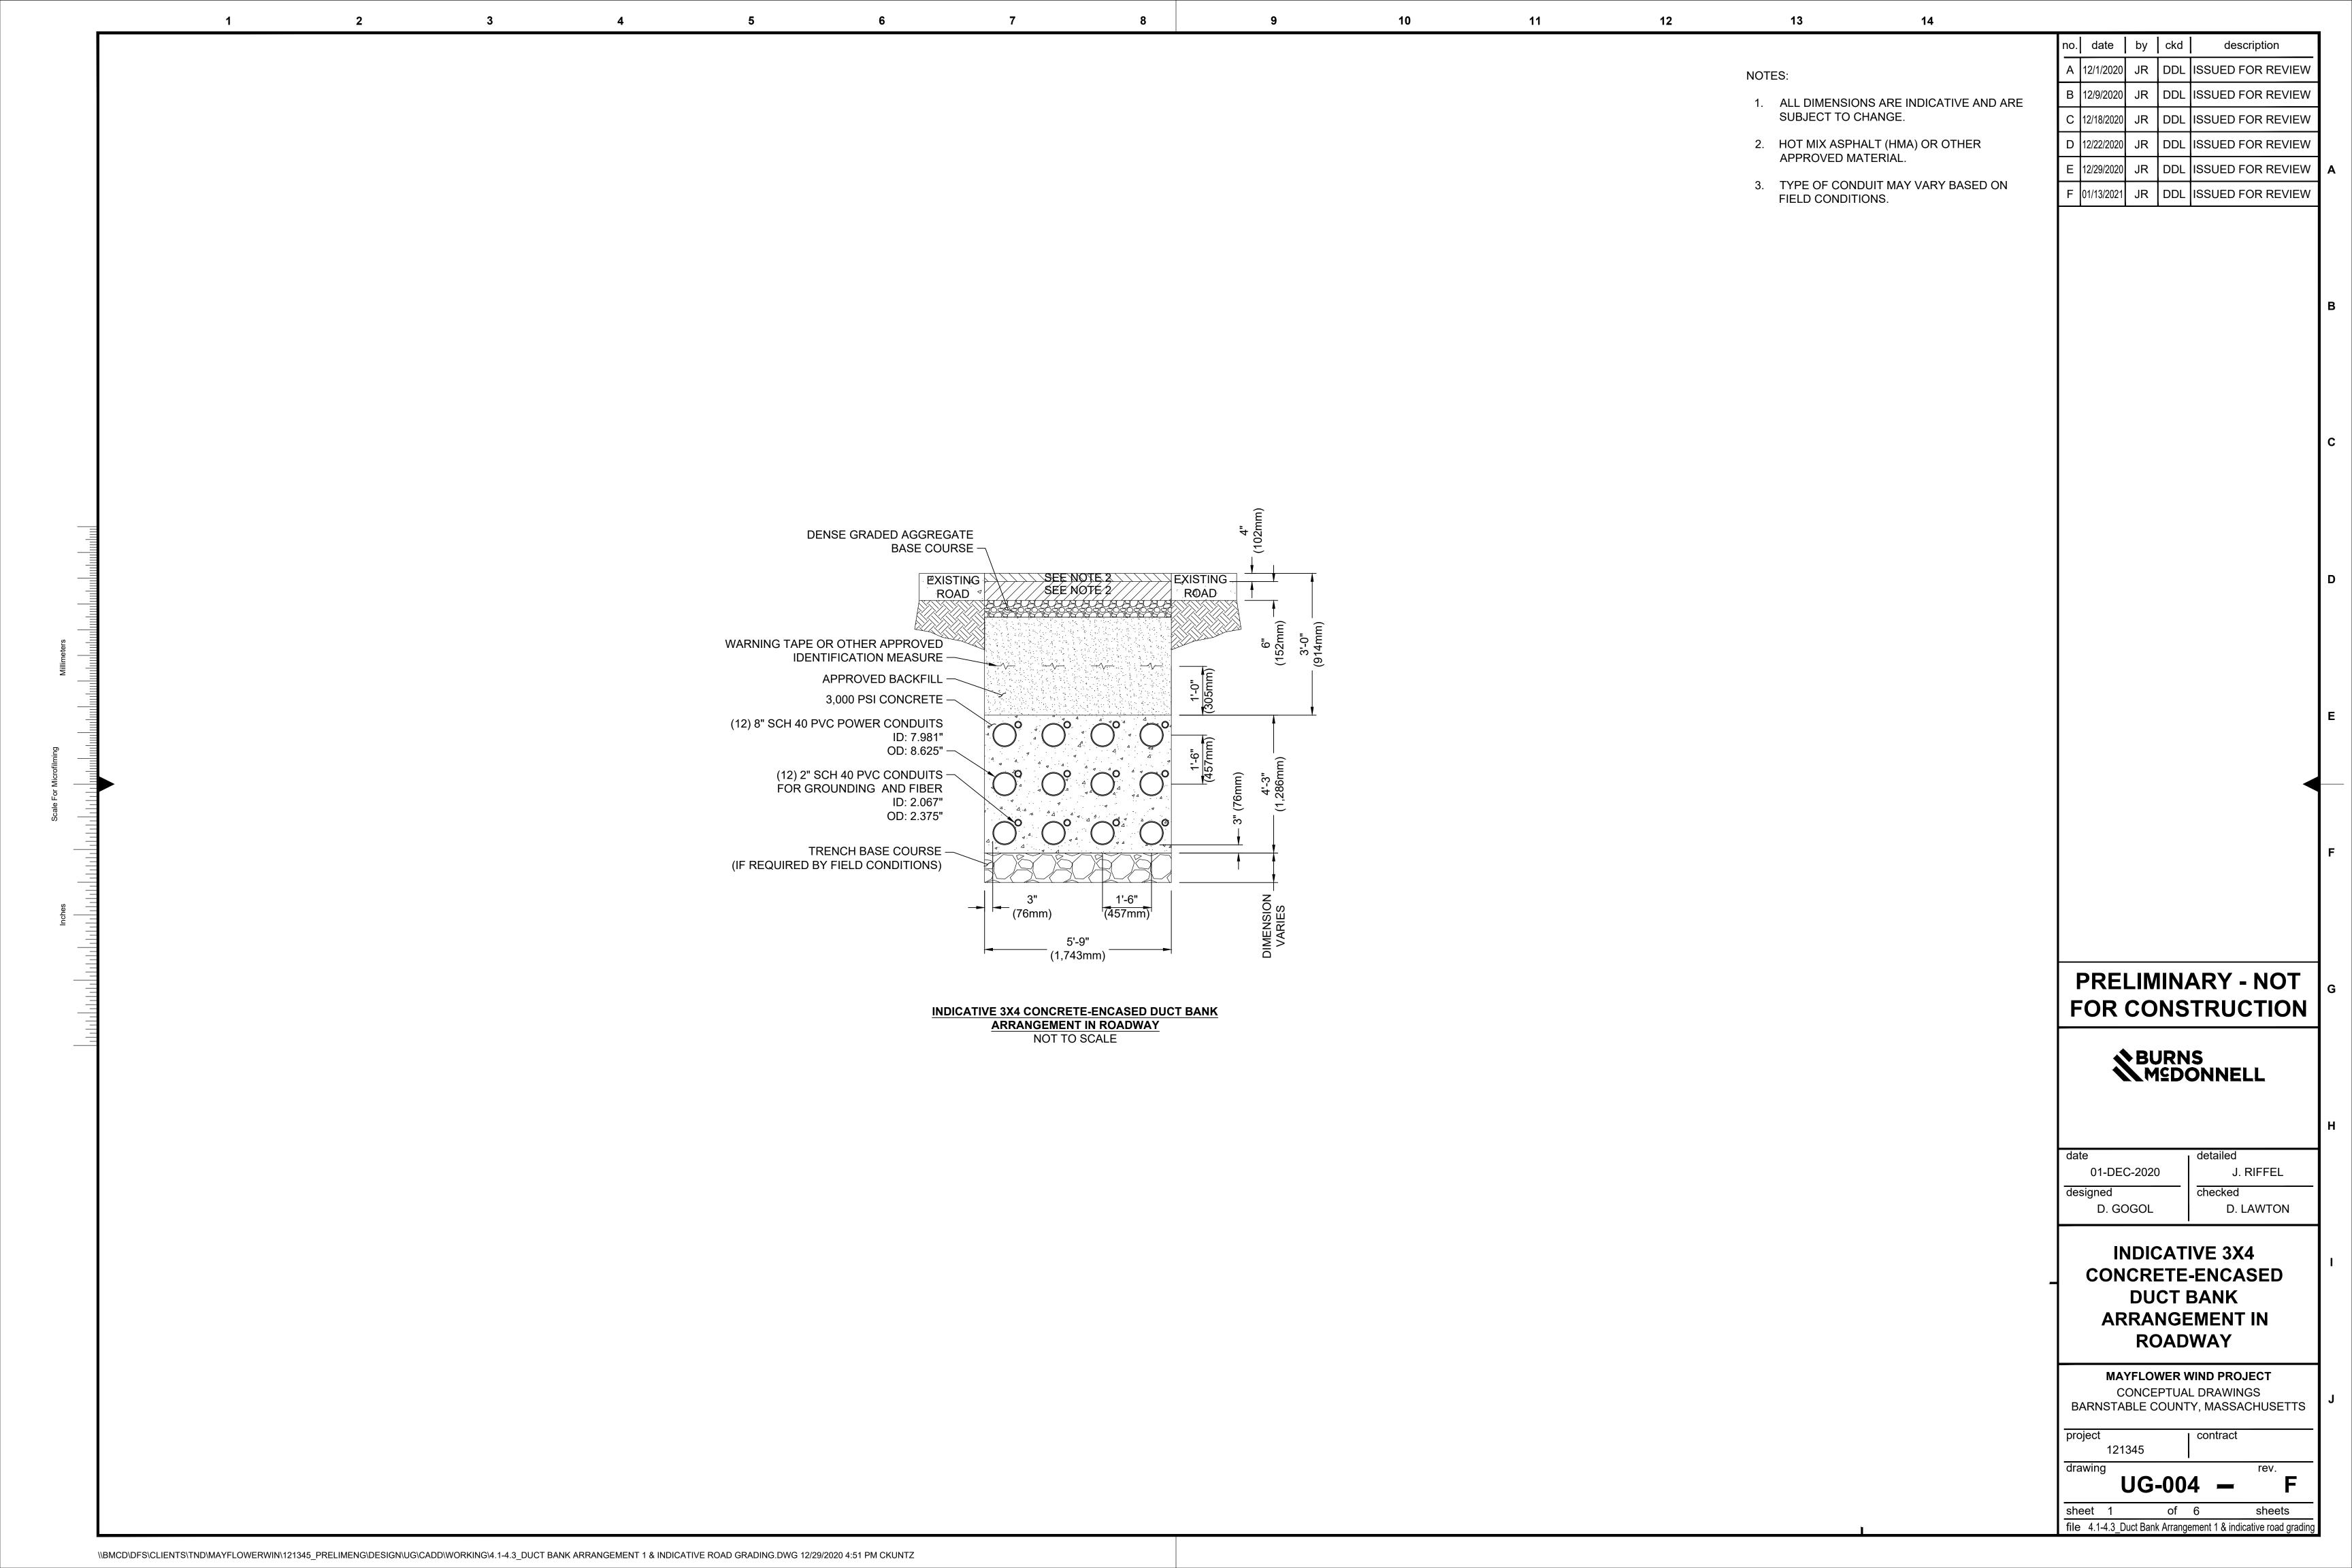

---------|--------|
|    |                | Dwg No |
| A4 | MAY-COP-2020   | 016    |



### CONCEPT ONLY

### Notes:

- 1. Final dimensions and design details to be provided by manufacturer.

  Drawing not to scale.

  Overall outer diameter ≈ 24mm.

| D    |               |         |           |
|------|---------------|---------|-----------|
| С    | 1 - 2 - 2021  | Isaack  | T. Reiher |
| В    | 4 - 1 - 2021  | Isaack  | T. Reiher |
| Α    | 21 -12 - 2020 | Isaack  | T. Reiher |
| Rev. | Date          | Drafter | Approver  |

### Project

### MAYFLOWER WIND FARM

Title COMMUNICATIONS CABLE **CROSS-SECTION** 

Company



MAYFLOWER WIND ENERGY LLC 2 Drydock Avenue Boston, MA 02210

| Size | Proj No      | Dwg No |
|------|--------------|--------|
| Α4   | MAY-COP-2020 | 017    |