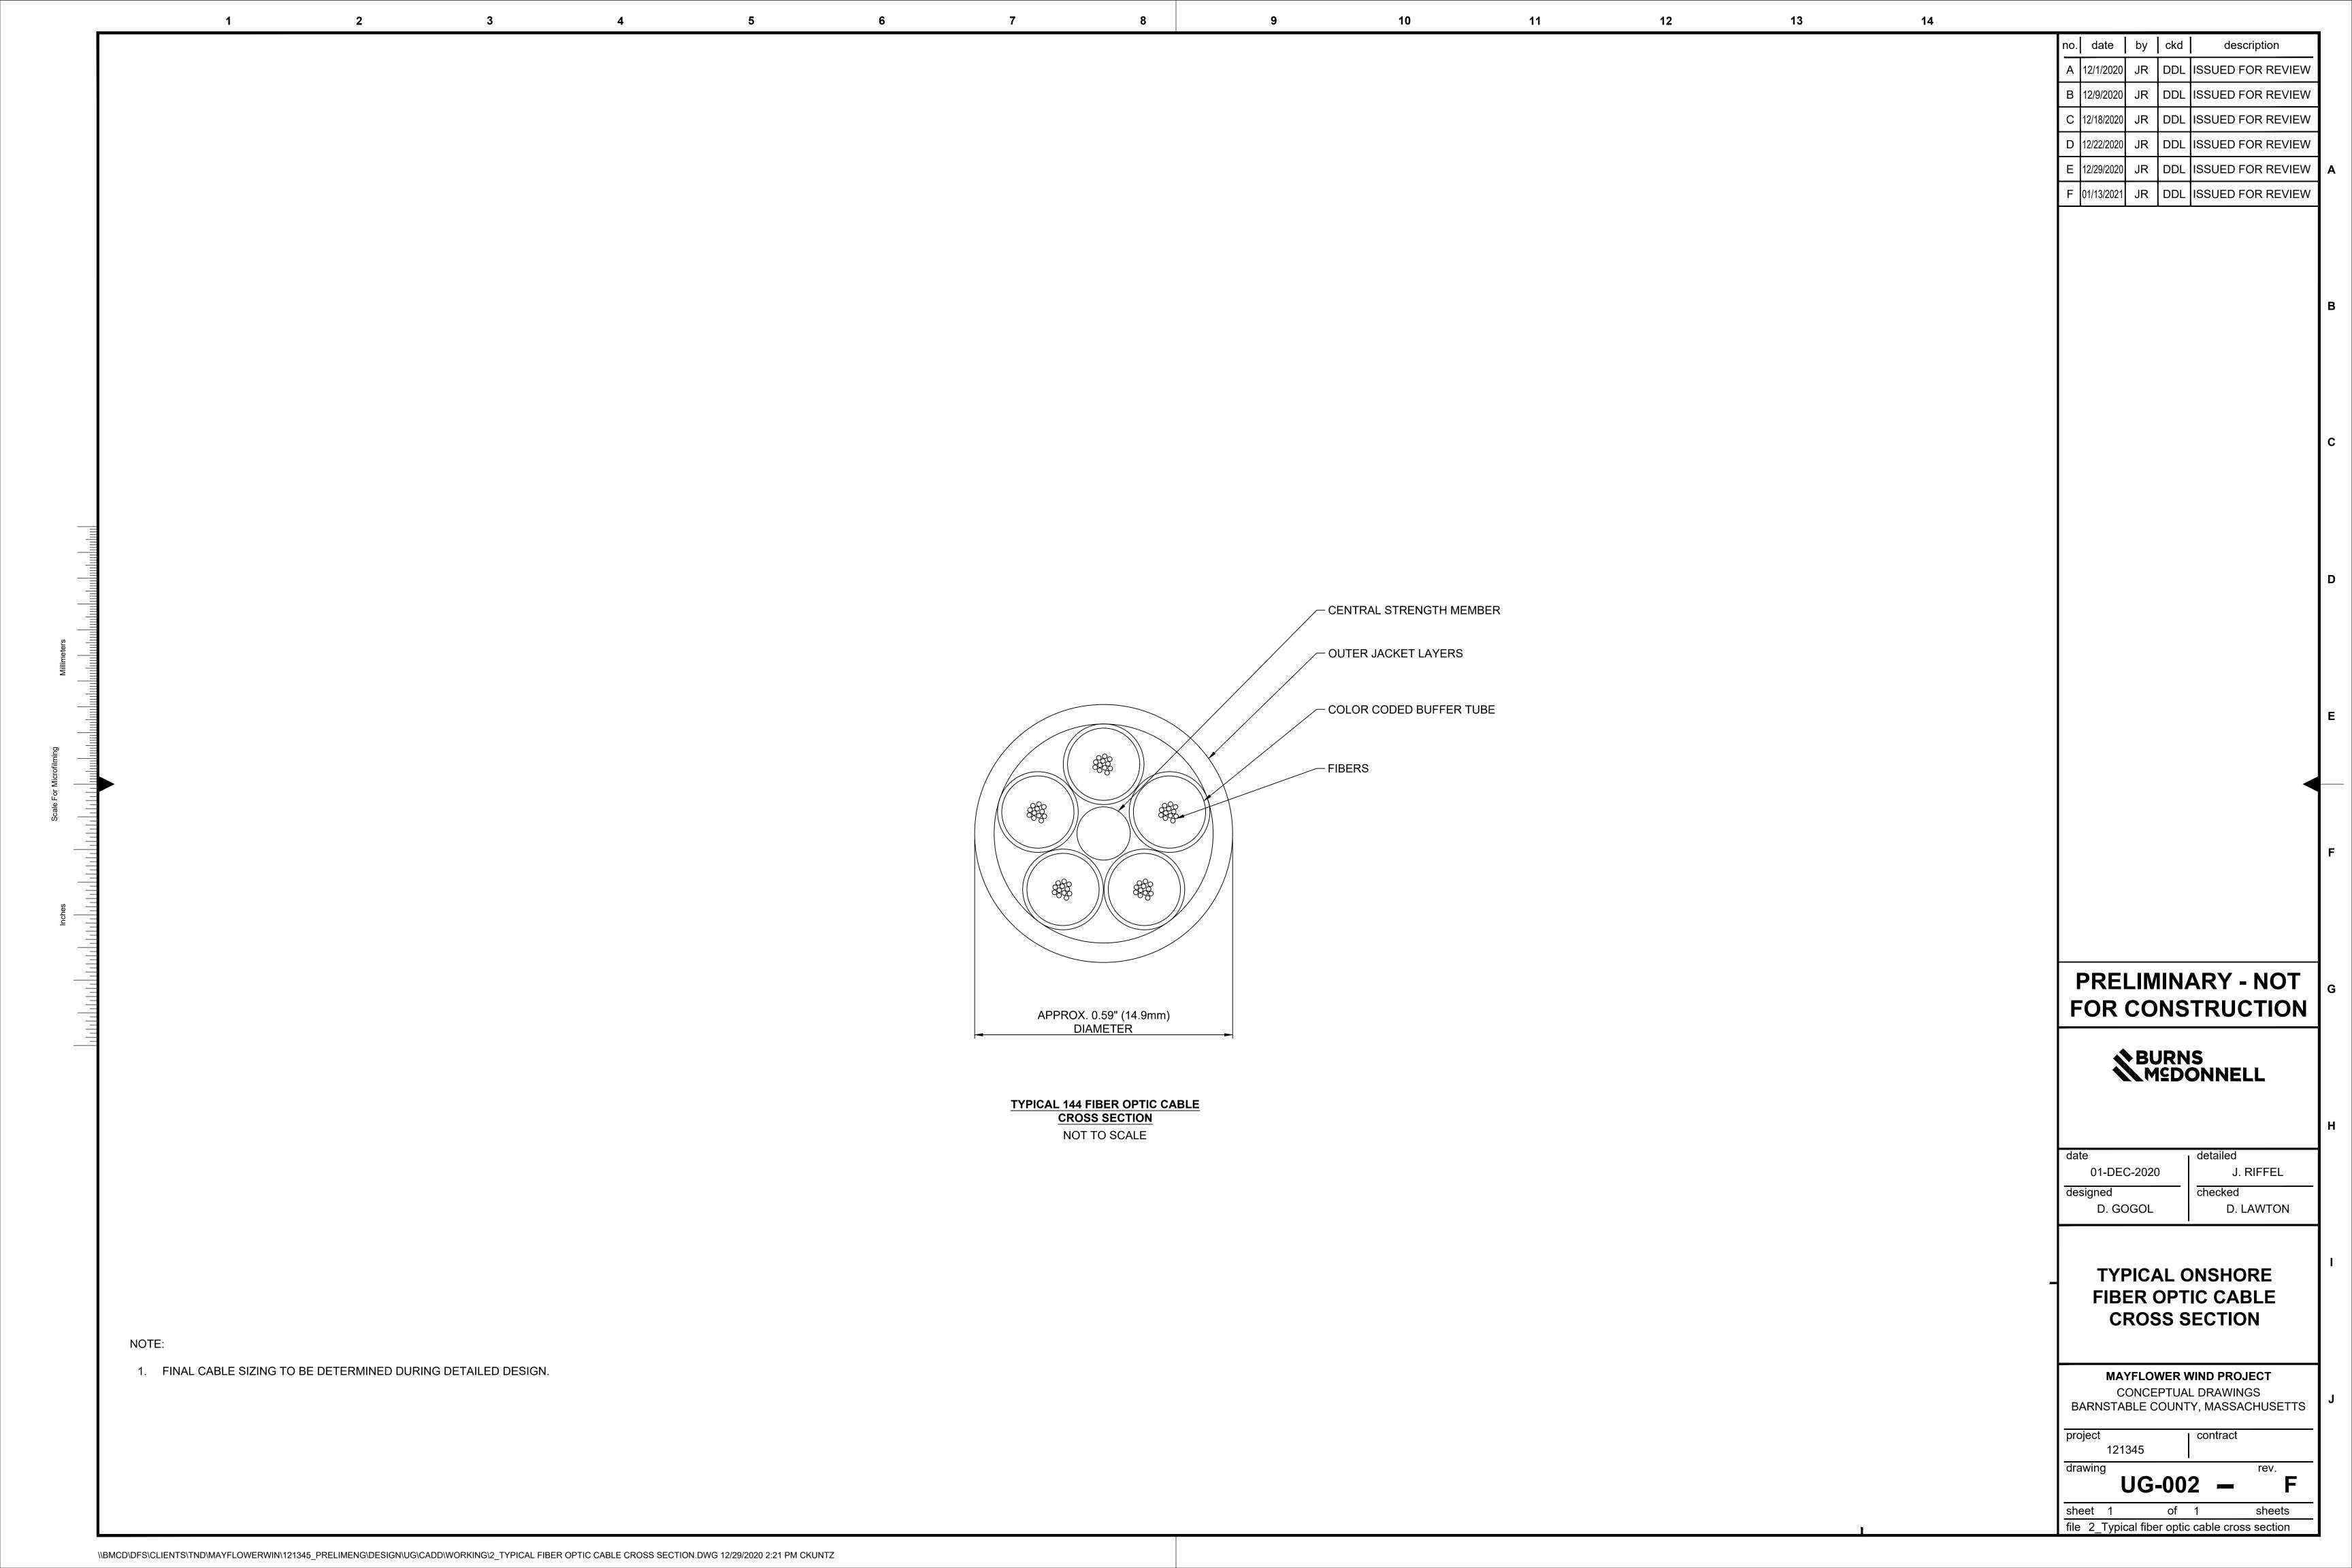

-------------|--------|
|    |                | Dwg No |
| A4 | MAY-COP-2020   | 016    |



### CONCEPT ONLY

### Notes:

- 1. Final dimensions and design details to be provided by manufacturer.

  Drawing not to scale.

  Overall outer diameter ≈ 24mm.

| D    |               |         |           |
|------|---------------|---------|-----------|
| С    | 1 - 2 - 2021  | Isaack  | T. Reiher |
| В    | 4 - 1 - 2021  | Isaack  | T. Reiher |
| Α    | 21 -12 - 2020 | Isaack  | T. Reiher |
| Rev. | Date          | Drafter | Approver  |

### Project

### MAYFLOWER WIND FARM

Title COMMUNICATIONS CABLE **CROSS-SECTION** 

Company



MAYFLOWER WIND ENERGY LLC 2 Drydock Avenue Boston, MA 02210

| Size | Proj No      | Dwg No |
|------|--------------|--------|
| Α4   | MAY-COP-2020 | 017    |