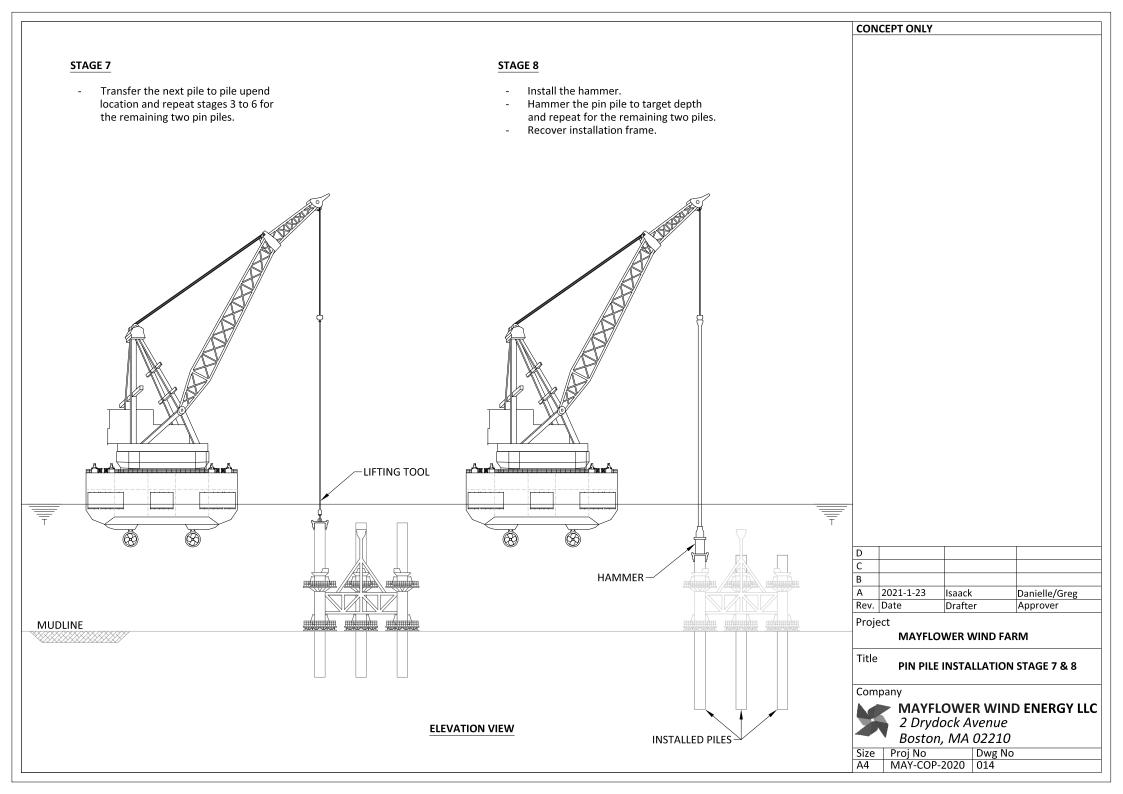

### STAGE 4

- Lift-off pin pile from HLV deck using the lifting tool.

MUDLINE

MUDLINE

**ELEVATION VIEW** 

| D |           |        |               |
|---|-----------|--------|---------------|
| С |           |        |               |
| В |           |        |               |
| Α | 2021-1-22 | Isaack | Danielle/Greg |

Rev. Date Project

CONCEPT ONLY

MAYFLOWER WIND FARM

Drafter

Title

PIN PILE INSTALLATION STAGE 3 & 4

Approver

Company