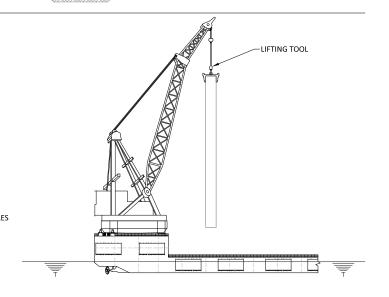

### MAYFLOWER WIND ENERGY LLC 2 Drydock Avenue Boston, MA 02210

|    | Proj No      | Dwg No |
|----|--------------|--------|
| A4 | MAY-COP-2020 | 003    |

 Upend pin pile from HLV deck using the lifting tool.

### STAGE 4

- Lift-off pin pile from HLV deck using the lifting tool.

MUDLINE

MUDLINE

**ELEVATION VIEW** 

| D |           |        |               |
|---|-----------|--------|---------------|
| С |           |        |               |
| В |           |        |               |
| Α | 2021-1-22 | Isaack | Danielle/Greg |