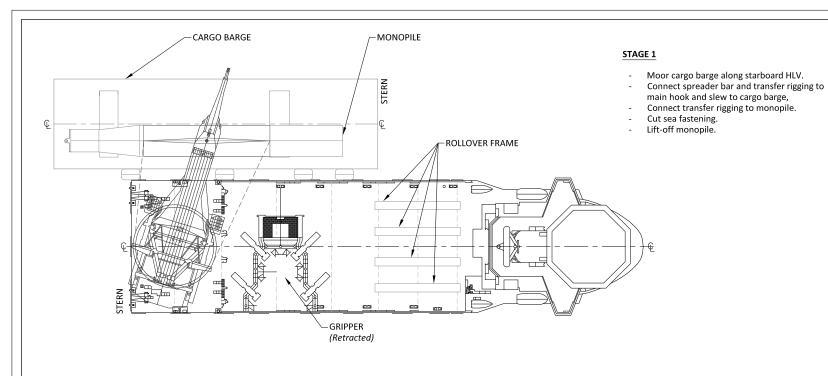

# CARGO BARGE MONOPILE STAGE 2 - Lower monopile on to rollover frame on HLV deck. - Disconnect monopile transfer rigging. GRIPPER (Retracted)

### MAYFLOWER WIND FARM

Title MONOPILE INSTALLATION SEQUENCE STAGE 1 & 2