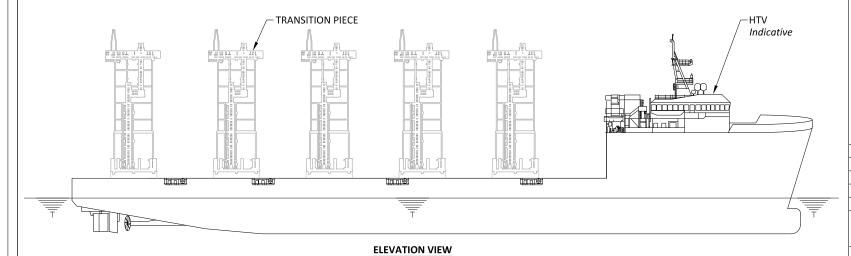

### Notes:

- HTV denotes Heavy Transport Vessel.
   Transition piece indicative only pending manufacturer information.

| D    |            |         |               |
|------|------------|---------|---------------|
| С    |            |         |               |
| В    | 2021-1-5   | Isaack  | Danielle/Greg |
| Α    | 2020-12-28 | Isaack  | Danielle      |
| Rev. | Date       | Drafter | Approver      |

### MAYFLOWER WIND FARM

LAYOUT OF TRANSITION **PIECES ON HTV** 

Company