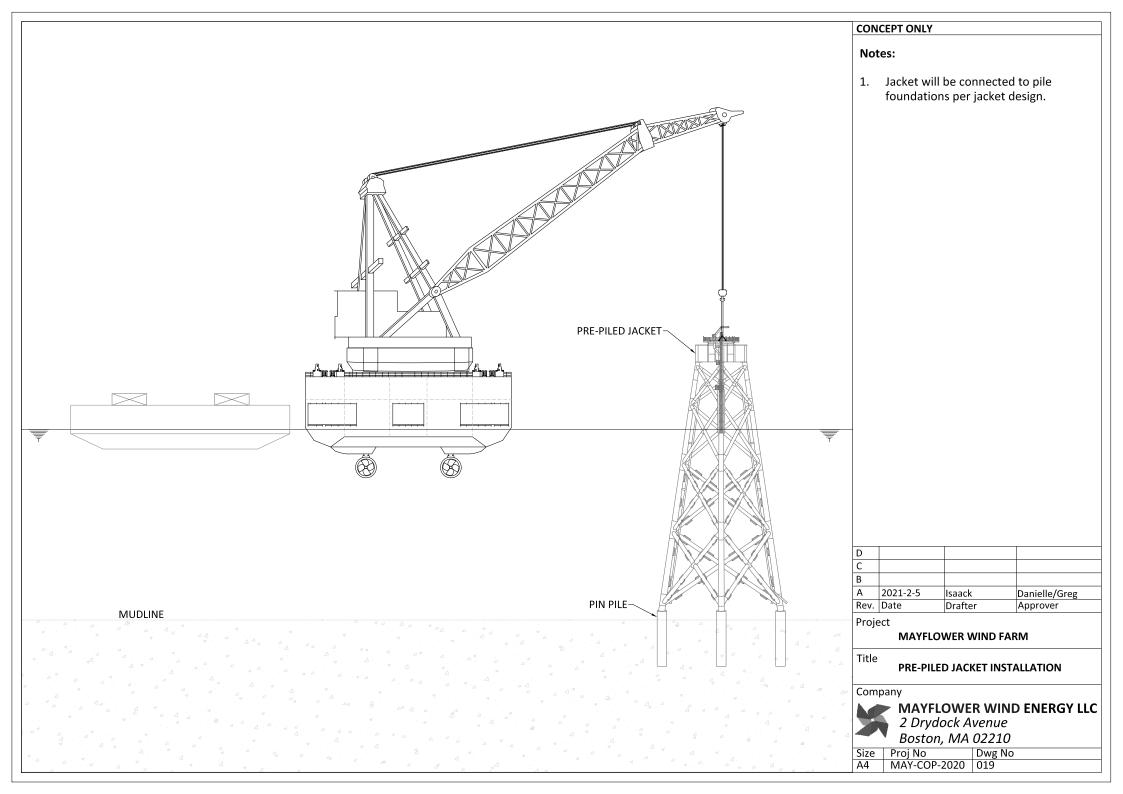

| Dwg No |
|----|--------------|--------|
| A4 | MAY-COP-2020 | 003    |



















 Upend pin pile from HLV deck using the lifting tool.







### STAGE 4

- Lift-off pin pile from HLV deck using the lifting tool.







MUDLINE

MUDLINE

**ELEVATION VIEW** 

| D |           |        |               |
|---|-----------|--------|---------------|
| С |           |        |               |
| В |           |        |               |
| Α | 2021-1-22 | Isaack | Danielle/Greg |

Rev. Date Project

CONCEPT ONLY

MAYFLOWER WIND FARM

Drafter

Title

PIN PILE INSTALLATION STAGE 3 & 4

Approver

Company



MAYFLOWER WIND ENERGY LLC 2 Drydock Avenue Boston, MA 02210

| Size | Proj No      | Dwg No |
|------|--------------|--------|
| A4   | MAY-COP-2020 | 012    |

**PLAN VIEW** 











### CONCEPT ONLY

### Notes:

- Final dimensions and design details to be provided by manufacturer.
   Drawing not to scale.
- 3. Overall outer diameter ≈ 300mm

| D    | 1 - 2 - 2021   | Isaack  | T. Reiher |
|------|----------------|---------|-----------|
| С    | 4 - 1 - 2021   | Isaack  | T. Reiher |
| В    | 21 - 12 - 2020 | Isaack  | T. Reiher |
| Α    | 11 -12 - 2020  | Isaack  | T. Reiher |
| Rev. | Date           | Drafter | Approver  |

### Project

### MAYFLOWER WIND FARM

SUBMARINE POWER CABLE **CROSS-SECTION** 

Company



### MAYFLOWER WIND ENERGY LLC 2 Drydock Avenue Boston, MA 02210

|    | 2000011, 11111 | 02210  |
|----|----------------|--------|
|    |                | Dwg No |
| A4 | MAY-COP-2020   | 016    |



### CONCEPT ONLY

### Notes:

- 1. Final dimensions an