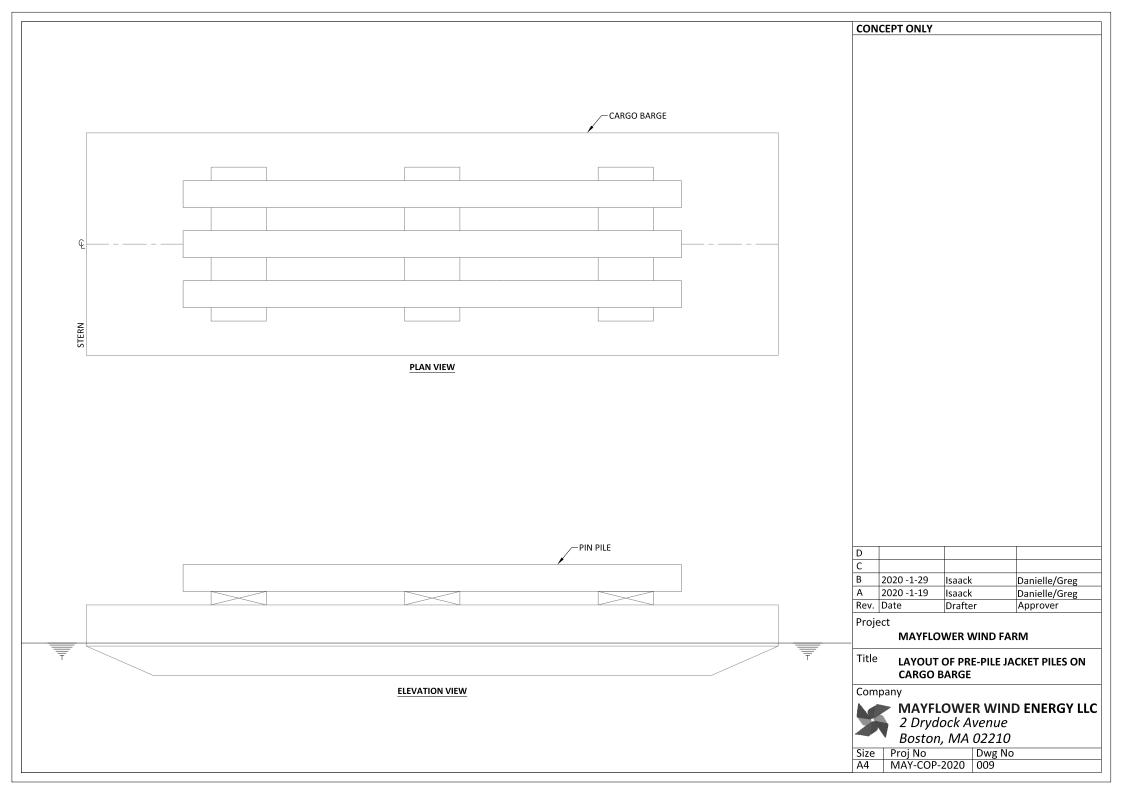

| Proj No      | Dwg No |
| A4                   | MAY-COP-2020 | 002    |



# CARGO BARGE MONOPILE STAGE 2 - Lower monopile on to rollover frame on HLV deck. - Disconnect monopile transfer rigging. GRIPPER (Retracted)

### CONCEPT ONLY

| D    |            |         |               |
|------|------------|---------|---------------|
| С    | 2021-1-7   | Isaack  | Danielle/Greg |
| В    | 2021-1-5   | Isaack  | Danielle/Greg |
| Α    | 2020-12-30 | Isaack  | Danielle      |
| Rev. | Date       | Drafter | Approver      |

### Project

### MAYFLOWER WIND FARM

Title MONOPILE INSTALLATION SEQUENCE STAGE 1 & 2

### Company



### MAYFLOWER WIND ENERGY LLC 2 Drydock Avenue Boston, MA 02210

|    | Proj No      | Dwg No |
|----|--------------|--------|
| A4 | MAY-COP-2020 | 003    |



















 Upend pin pile from HLV deck using the lifting tool.







### STAGE 4

- Lift-off pin pile from HLV deck using the lifting tool.







MUDLINE

MUDLINE

**ELEVATION VIEW** 

| D |           |        |               |
|---|-----------|--------|---------------|
| С |           |        |               |
| В |           |        |               |
| Α | 2021-1-22 | Isaack | Danielle/Greg |

Rev. Date Project

CONCEPT ONLY

MAYFLOWER WIND FARM

Drafter

Title

PIN PILE INSTALLATION STAGE 3 & 4

Approver

Company



MAYFLOWER WIND ENERGY LLC 2 Drydock Avenue Boston, MA 02210

| Size | Proj No      | Dwg No |
|------|--------------|--------|
| A4   | MAY-COP-2020 | 012    |

**PLAN VIEW** 











### CONCEPT ONLY

### Notes:

- Final dimensions and design details to be provided by