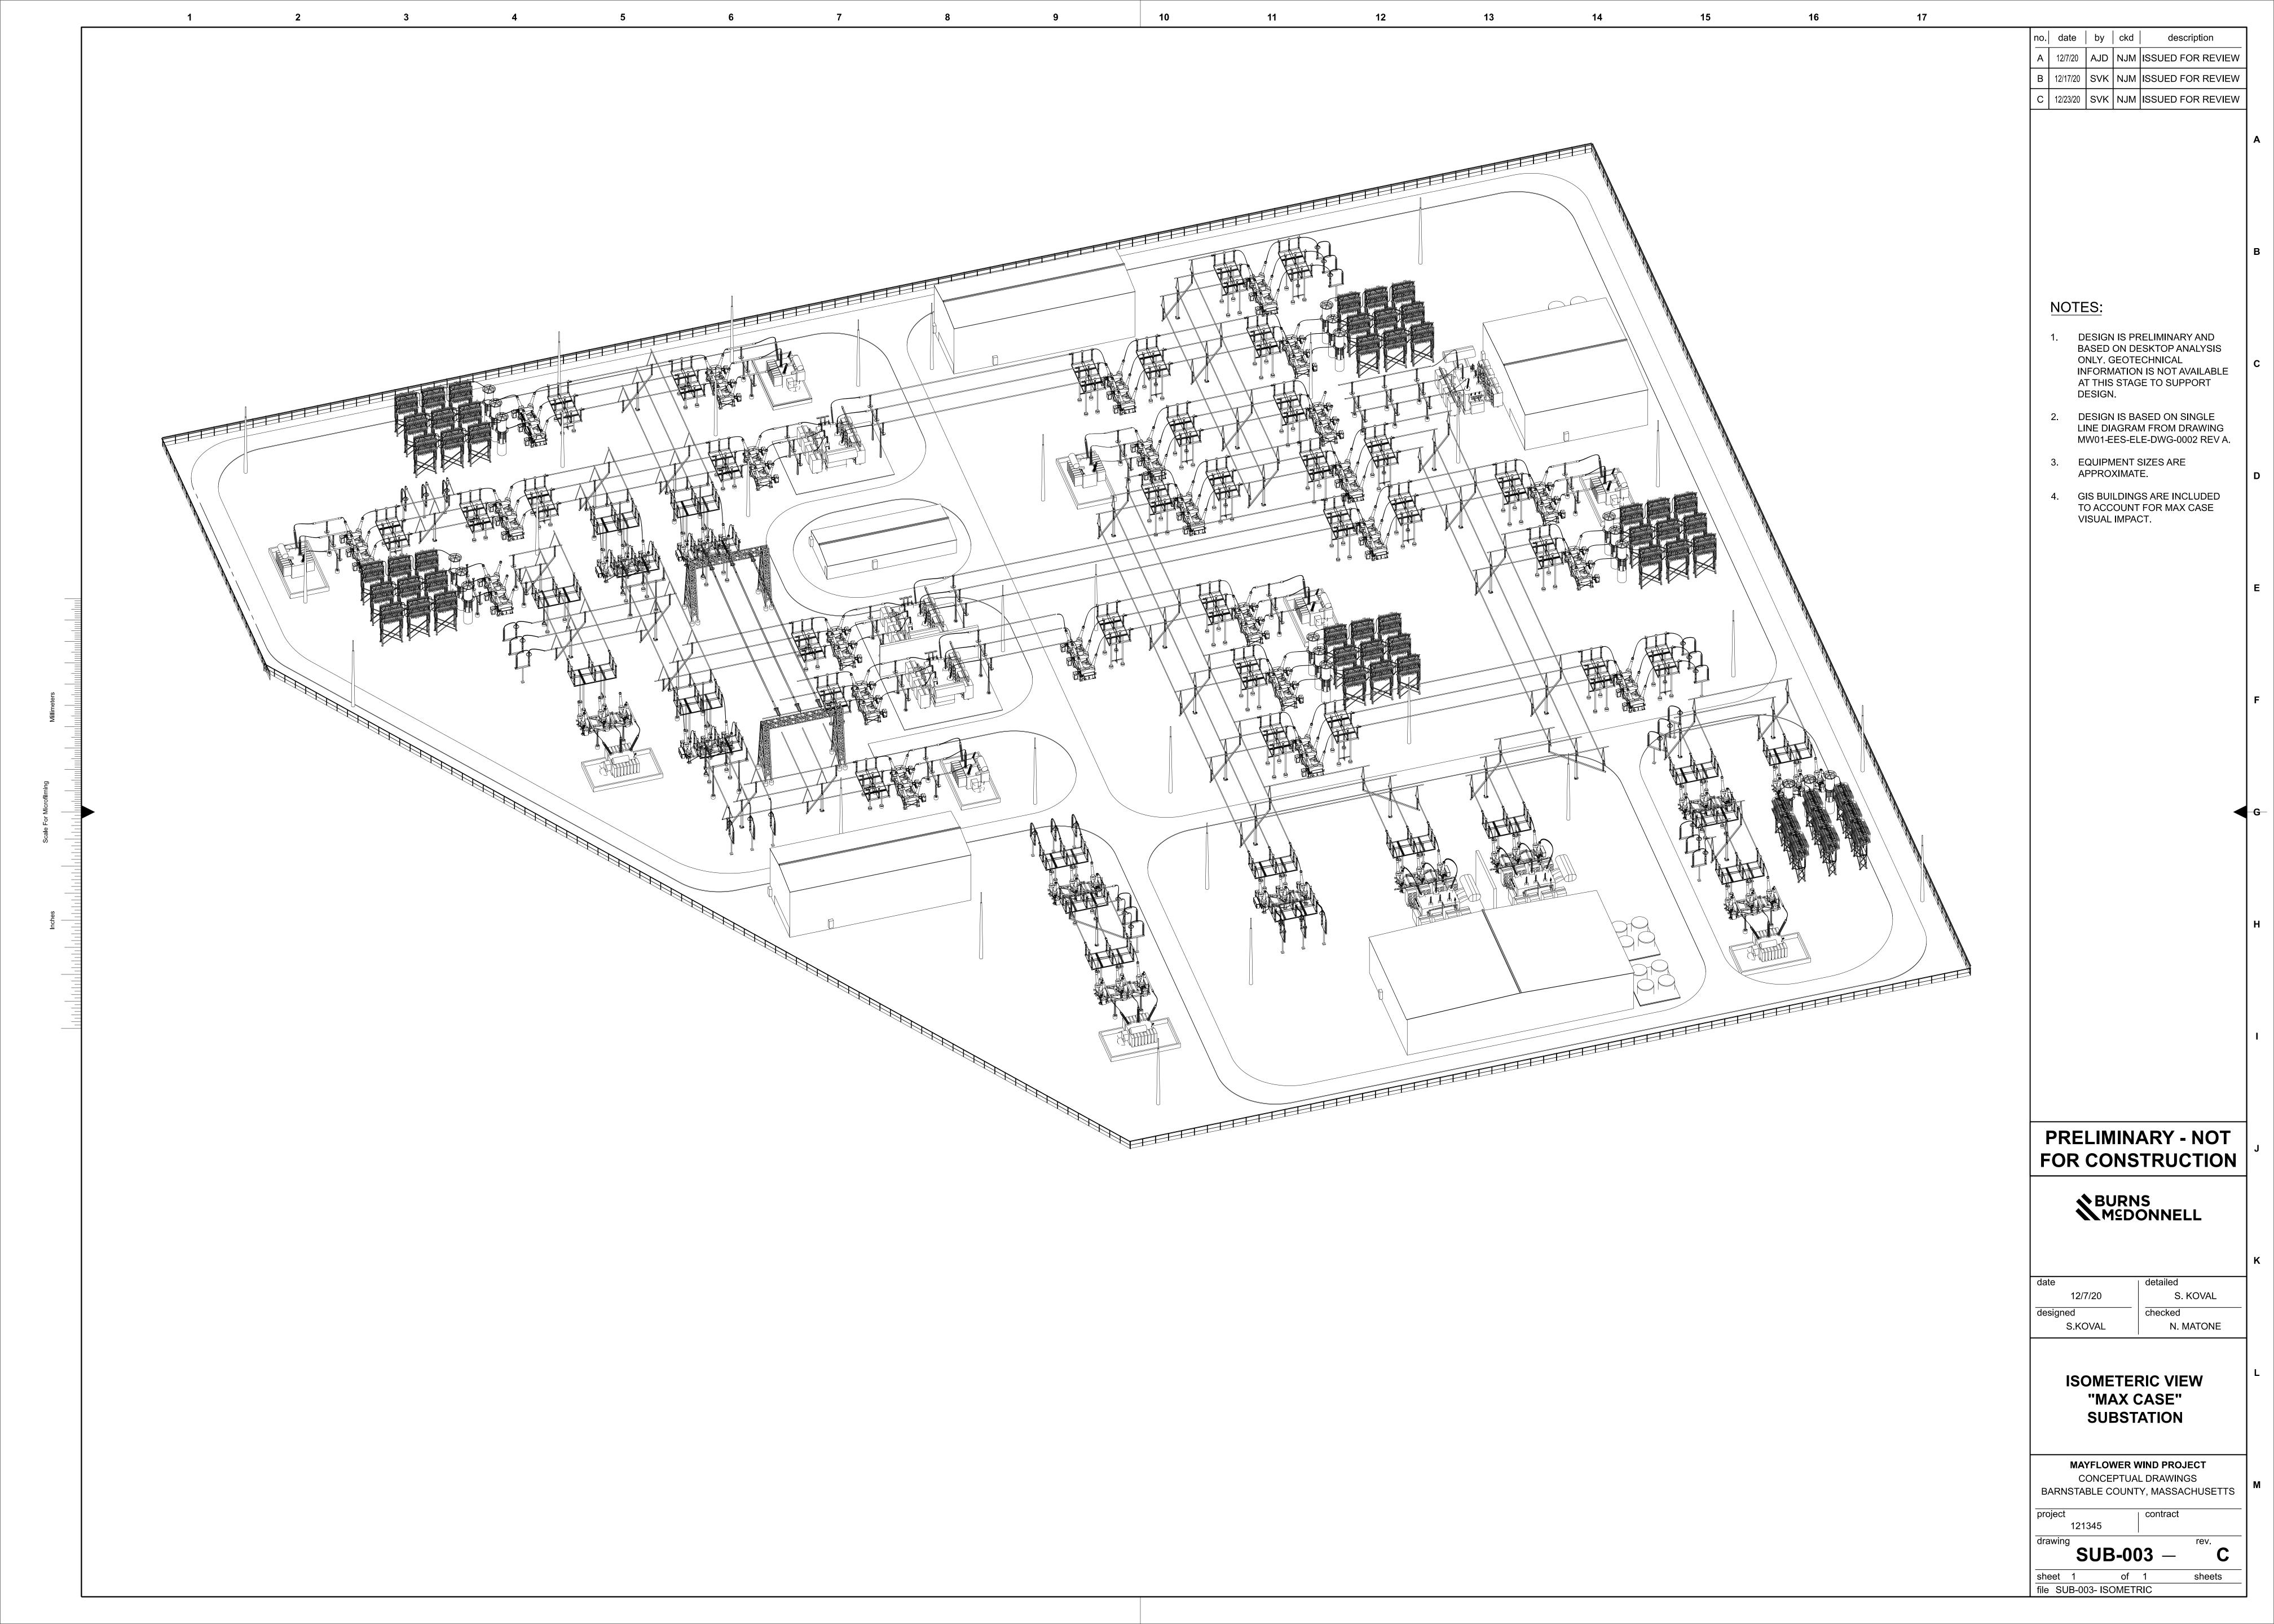

### Notes:

- HTV denotes Heavy Transport Vessel.
   Transition piece indicative only pending manufacturer information.

| D    |            |         |               |
|------|------------|---------|---------------|
| С    |            |         |               |
| В    | 2021-1-5   | Isaack  | Danielle/Greg |
| Α    | 2020-12-28 | Isaack  | Danielle      |
| Rev. | Date       | Drafter | Approver      |

### Project

### MAYFLOWER WIND FARM

LAYOUT OF TRANSITION **PIECES ON HTV** 

Company

## MAYFLOWER WIND ENERGY LLC 2 Drydock Avenue Boston, MA 02210

| 2000011, 11111 02220 |              |        |
|----------------------|--------------|--------|
| Size                 | Proj No      | Dwg No |
| A4                   | MAY-COP-2020 | 002    |