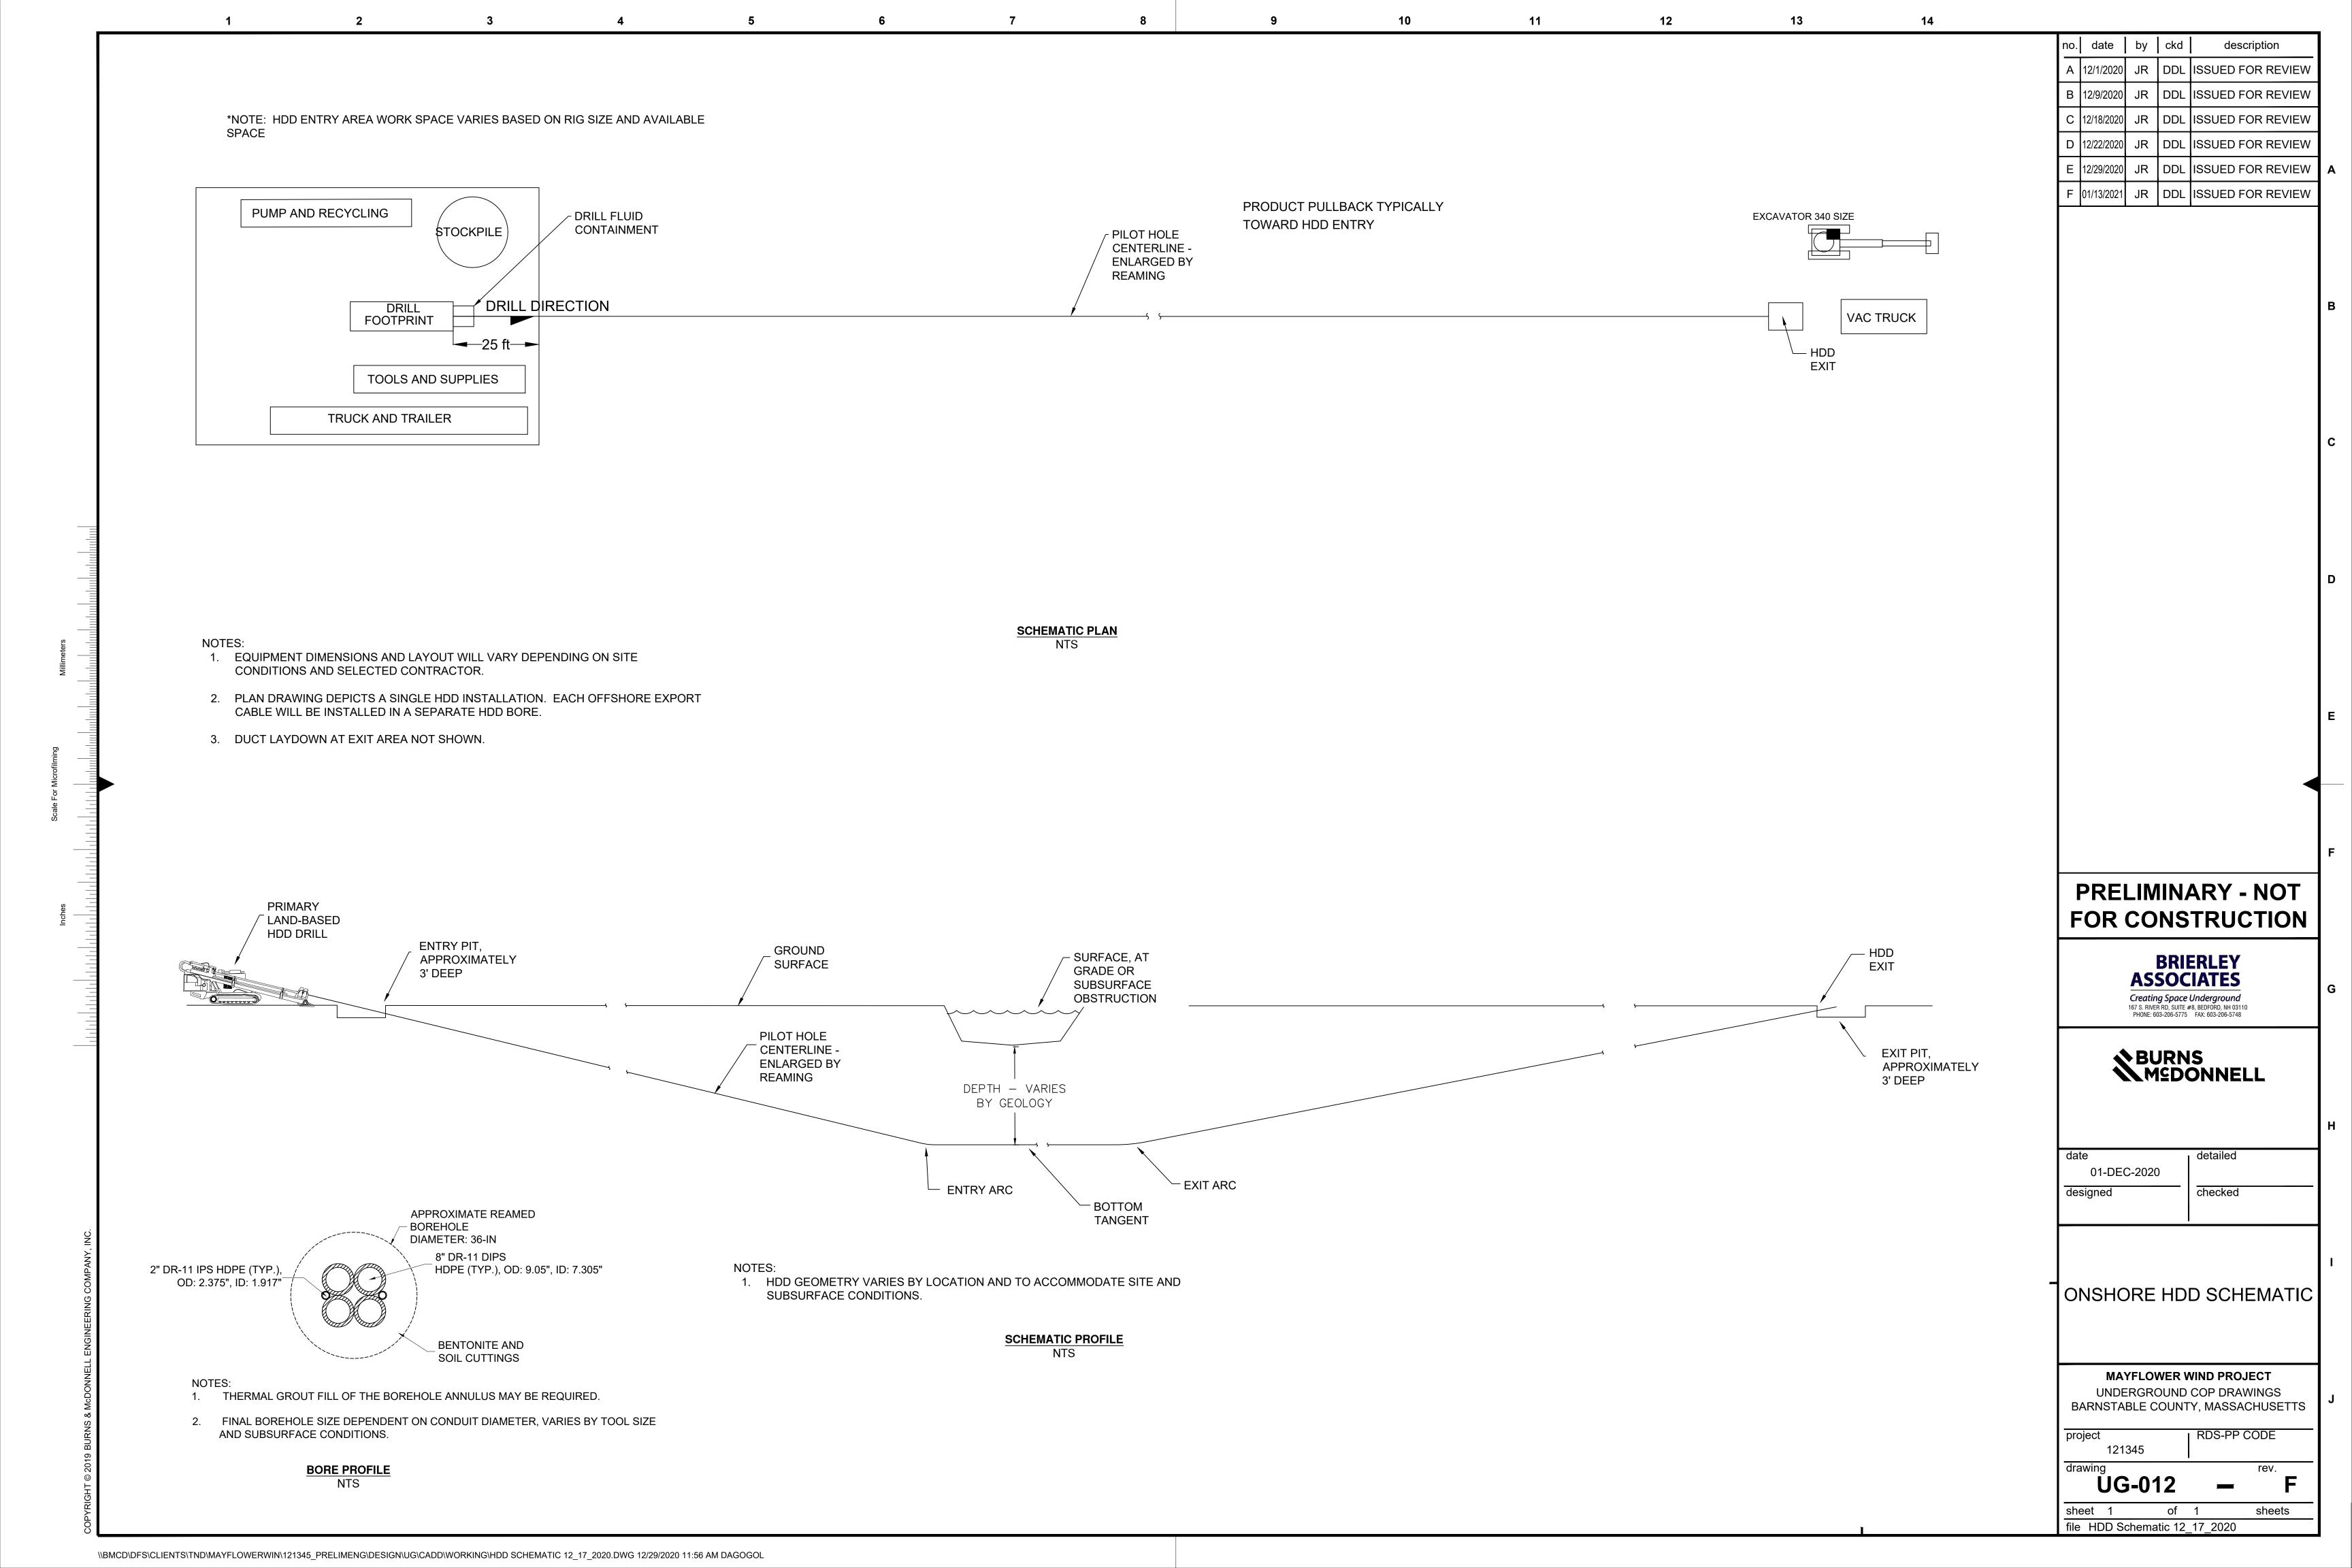

| Dwg No |
| A4 | MAY-COP-2020   | 016    |



### CONCEPT ONLY

### Notes:

- 1. Final dimensions and design details to be provided by manufacturer.

  Drawing not to scale.

  Overall outer diameter ≈ 24mm.

| D    |               |         |           |
|------|---------------|---------|-----------|
| С    | 1 - 2 - 2021  | Isaack  | T. Reiher |
| В    | 4 - 1 - 2021  | Isaack  | T. Reiher |
| Α    | 21 -12 - 2020 | Isaack  | T. Reiher |
| Rev. | Date          | Drafter | Approver  |

### Project

### MAYFLOWER WIND FARM

Title COMMUNICATIONS CABLE **CROSS-SECTION** 

Company



MAYFLOWER WIND ENERGY LLC 2 Drydock Avenue Boston, MA 02210

| Size | Proj No      | Dwg No |
|------|--------------|--------|
| Α4   | MAY-COP-2020 | 017    |