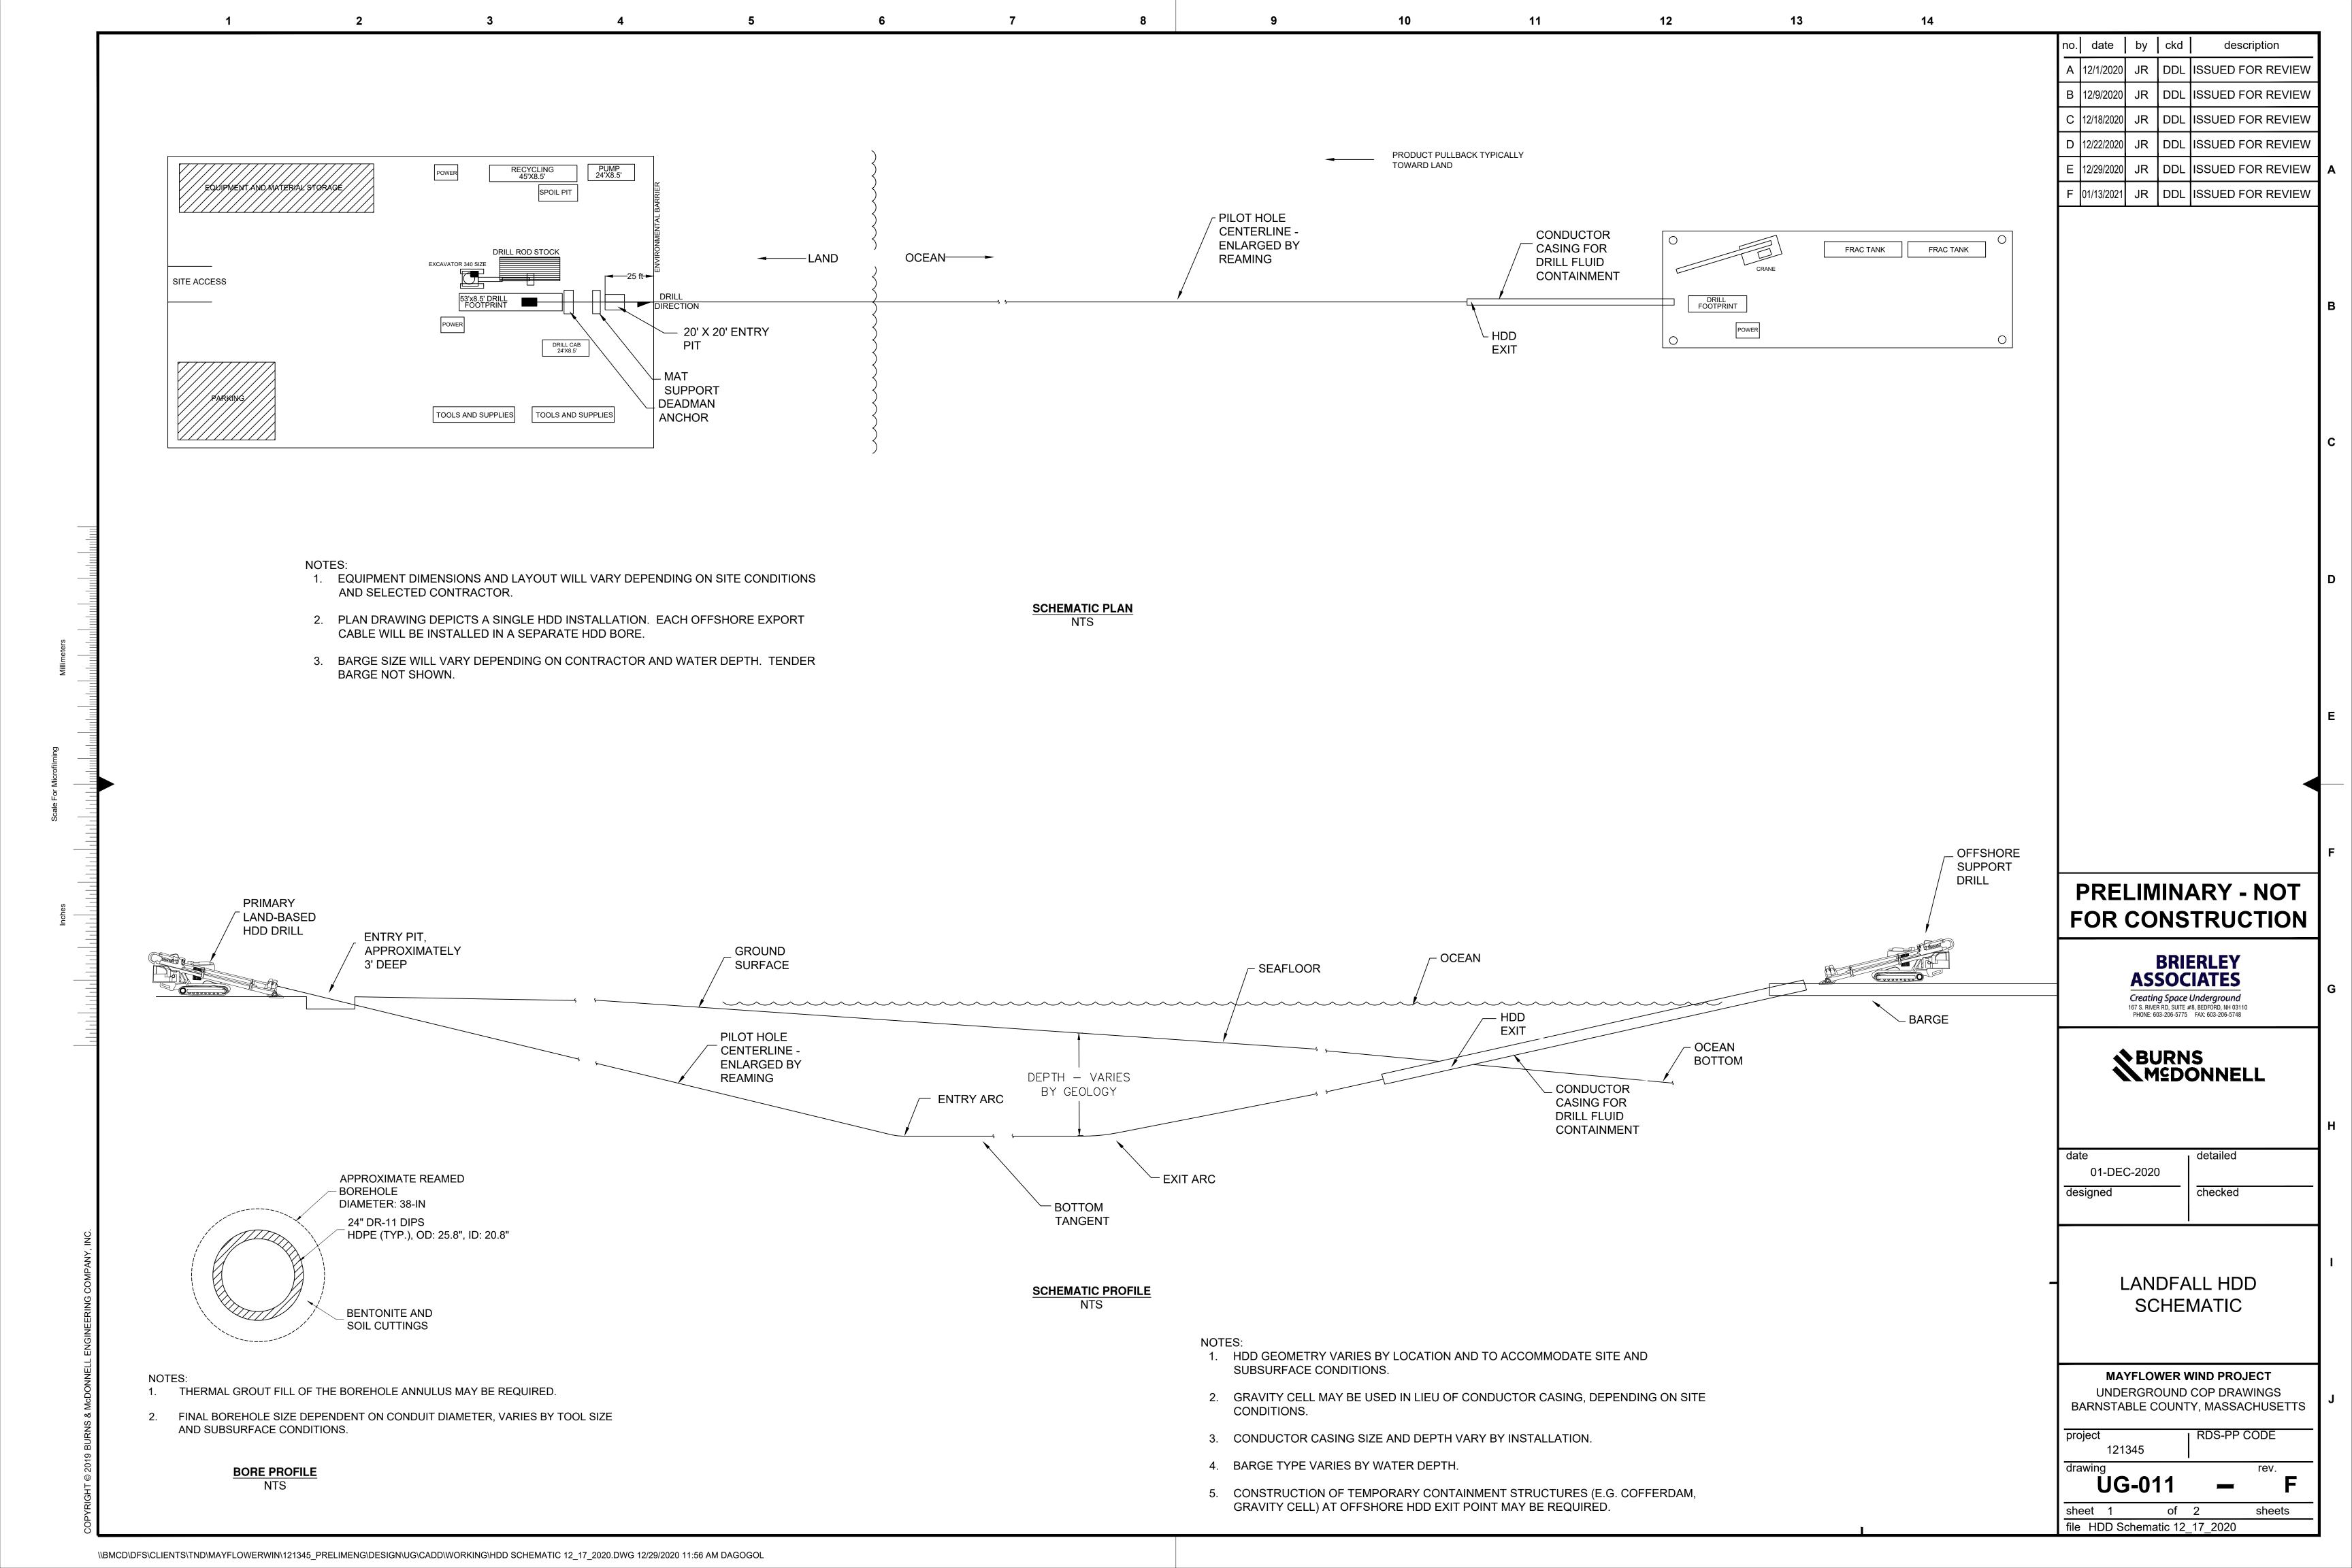

|                | Dwg No |
| A4 | MAY-COP-2020   | 016    |



### CONCEPT ONLY

### Notes:

- 1. Final dimensions and design details to be provided by manufacturer.

  Drawing not to scale.

  Overall outer diameter ≈ 24mm.

| D    |               |         |           |
|------|---------------|---------|-----------|
| С    | 1 - 2 - 2021  | Isaack  | T. Reiher |
| В    | 4 - 1 - 2021  | Isaack  | T. Reiher |
| Α    | 21 -12 - 2020 | Isaack  | T. Reiher |
| Rev. | Date          | Drafter | Approver  |

### Project

### MAYFLOWER WIND FARM

Title COMMUNICATIONS CABLE **CROSS-SECTION** 

Company



MAYFLOWER WIND ENERGY LLC 2 Drydock Avenue Boston, MA 02210

| Size | Proj No      | Dwg No |
|------|--------------|--------|
| Α4   | MAY-COP-2020 | 017    |