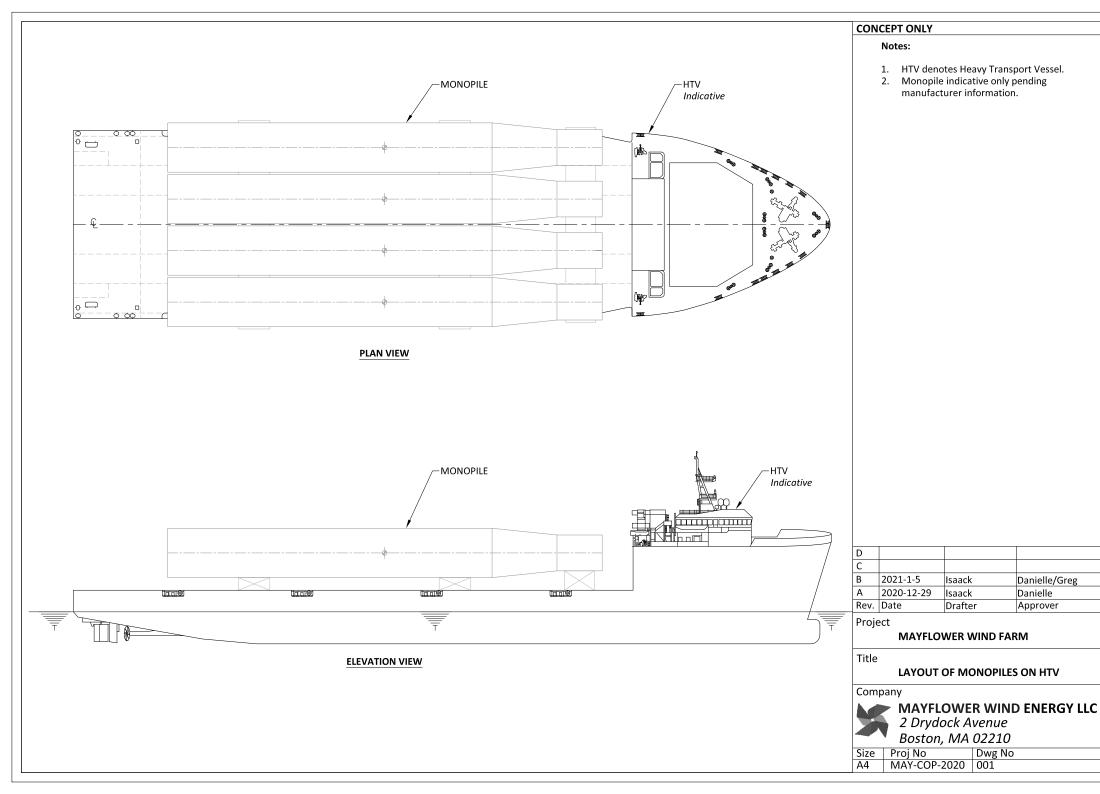

### CONCEPT ONLY

### Notes:

- HTV denotes Heavy Transport Vessel.
   Transition piece indicative only pending manufacturer information.

| D    |            |         |               |
|------|------------|---------|---------------|
| С    |            |         |               |
| В    | 2021-1-5   | Isaack  | Danielle/Greg |
| Α    | 2020-12-28 | Isaack  | Danielle      |
| Rev. | Date       | Drafter | Approver      |