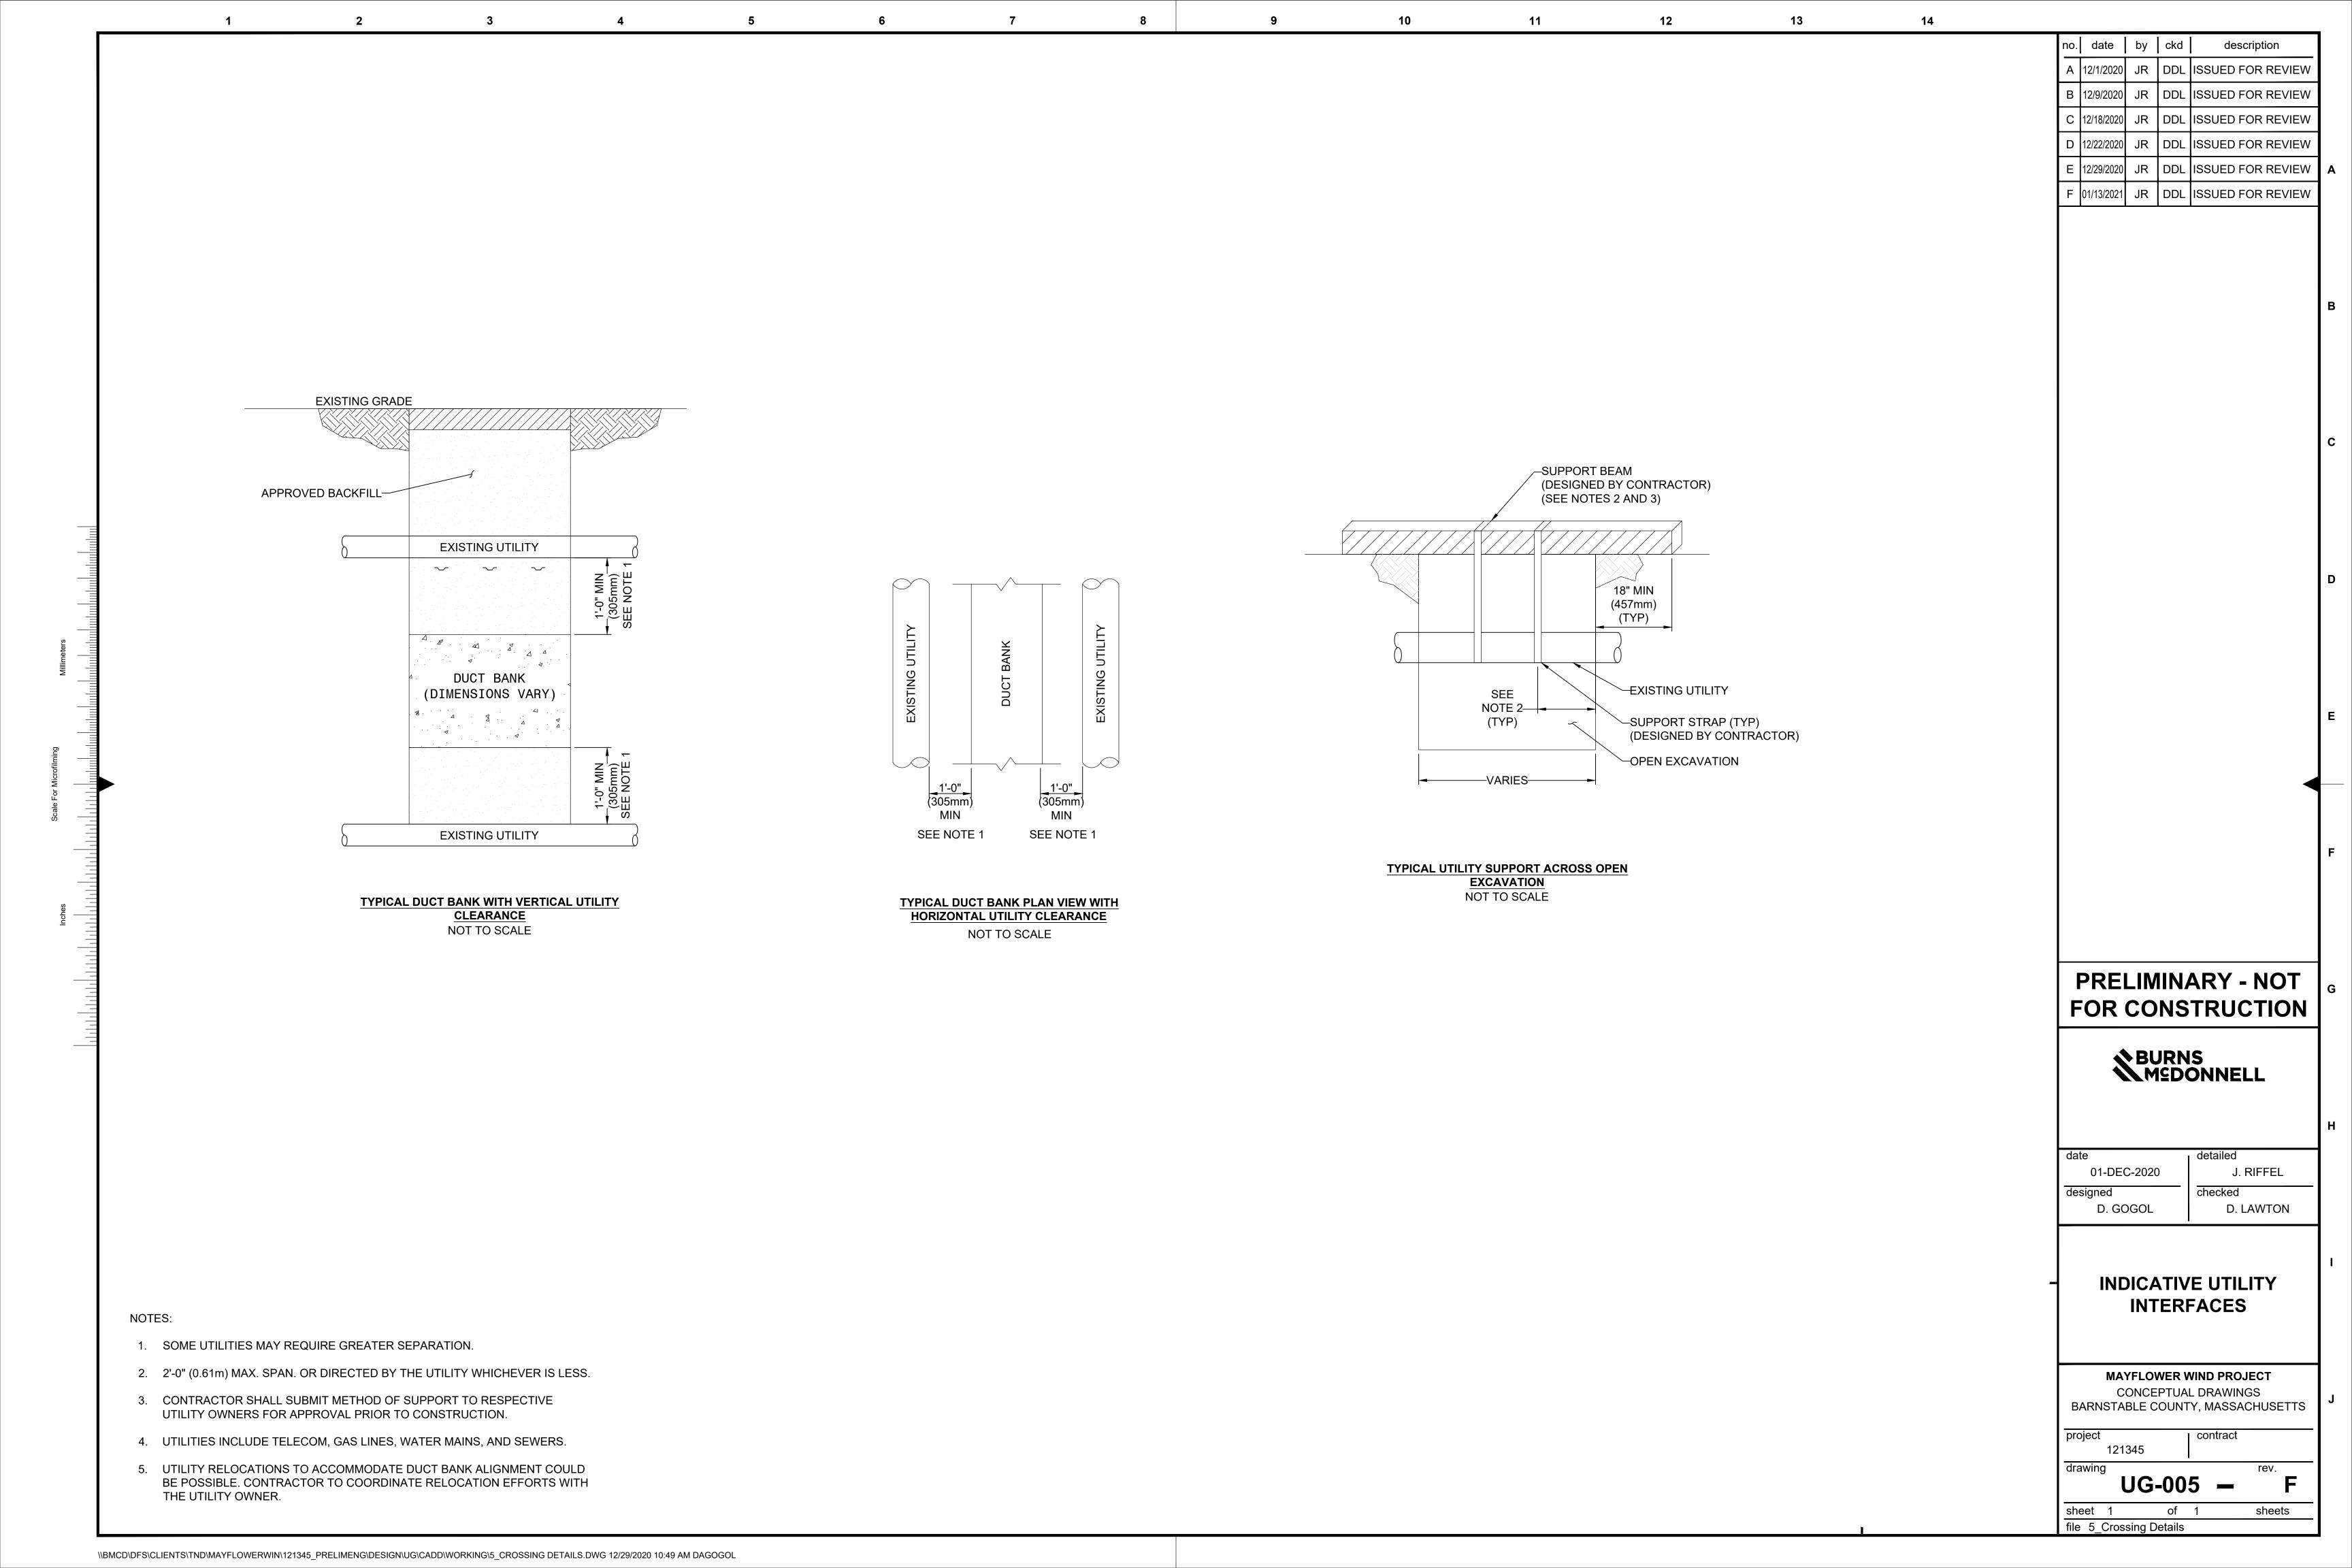

------|
|    |                | Dwg No |
| A4 | MAY-COP-2020   | 016    |



### CONCEPT ONLY

### Notes:

- 1. Final dimensions and design details to be provided by manufacturer.

  Drawing not to scale.

  Overall outer diameter ≈ 24mm.

| D    |               |         |           |
|------|---------------|---------|-----------|
| С    | 1 - 2 - 2021  | Isaack  | T. Reiher |
| В    | 4 - 1 - 2021  | Isaack  | T. Reiher |
| Α    | 21 -12 - 2020 | Isaack  | T. Reiher |
| Rev. | Date          | Drafter | Approver  |

### Project

### MAYFLOWER WIND FARM

Title COMMUNICATIONS CABLE **CROSS-SECTION** 

Company



MAYFLOWER WIND ENERGY LLC 2 Drydock Avenue Boston, MA 02210

| Size | Proj No      | Dwg No |
|------|--------------|--------|
| Α4   | MAY-COP-2020 | 017    |