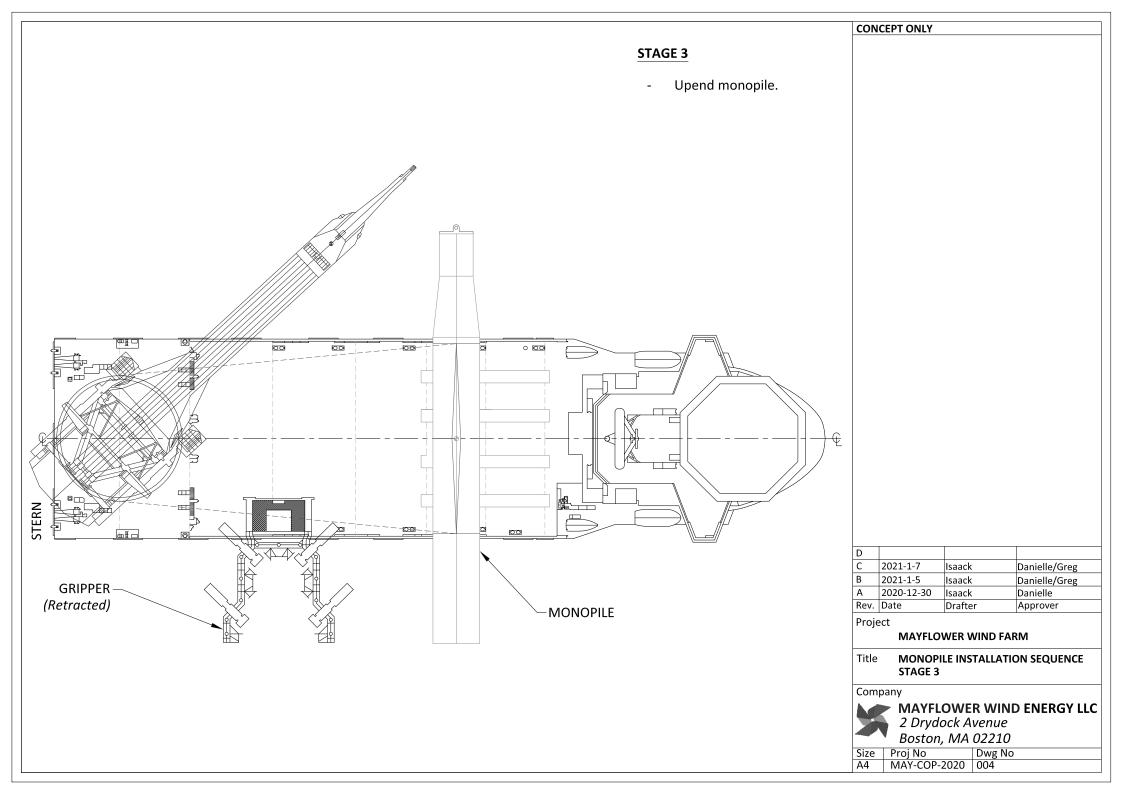

# CARGO BARGE MONOPILE STAGE 2 - Lower monopile on to rollover frame on HLV deck. - Disconnect monopile transfer rigging. GRIPPER (Retracted)

### CONCEPT ONLY

| D    |            |         |               |
|------|------------|---------|---------------|
| С    | 2021-1-7   | Isaack  | Danielle/Greg |
| В    | 2021-1-5   | Isaack  | Danielle/Greg |
| Α    | 2020-12-30 | Isaack  | Danielle      |
| Rev. | Date       | Drafter | Approver      |

### MAYFLOWER WIND FARM

Title MONOPILE INSTALLATION SEQUENCE STAGE 1 & 2