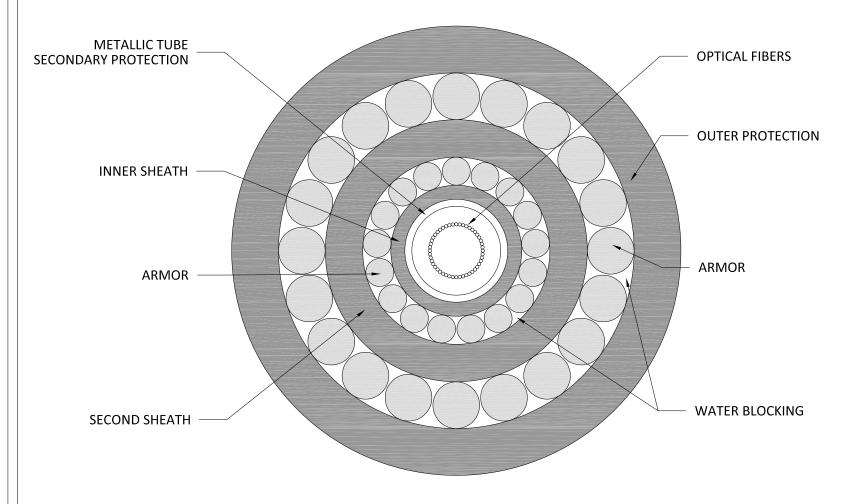

### CONCEPT ONLY

### Notes:

- 1. Final dimensions and design details to be provided by manufacturer.

  Drawing not to scale.

  Overall outer diameter ≈ 24mm.

| D    |               |         |           |
|------|---------------|---------|-----------|
| С    | 1 - 2 - 2021  | Isaack  | T. Reiher |
| В    | 4 - 1 - 2021  | Isaack  | T. Reiher |
| Α    | 21 -12 - 2020 | Isaack  | T. Reiher |
| Rev. | Date          | Drafter | Approver  |

### Project

### MAYFLOWER WIND FARM

Title COMMUNICATIONS CABLE **CROSS-SECTION** 

Company

MAYFLOWER WIND ENERGY LLC 2 Drydock Avenue Boston, MA 02210

| Size | Proj No      | Dwg No |
|------|--------------|--------|
| Α4   | MAY-COP-2020 | 017    |