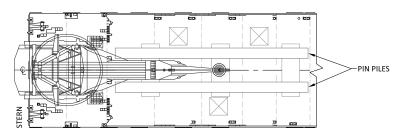

ame on HLV deck. - Disconnect monopile transfer rigging. GRIPPER (Retracted)

### CONCEPT ONLY

| D    |            |         |               |
|------|------------|---------|---------------|
| С    | 2021-1-7   | Isaack  | Danielle/Greg |
| В    | 2021-1-5   | Isaack  | Danielle/Greg |
| Α    | 2020-12-30 | Isaack  | Danielle      |
| Rev. | Date       | Drafter | Approver      |

### Project

### MAYFLOWER WIND FARM

Title MONOPILE INSTALLATION SEQUENCE STAGE 1 & 2

### Company



### MAYFLOWER WIND ENERGY LLC 2 Drydock Avenue Boston, MA 02210

|    | Proj No      | Dwg No |
|----|--------------|--------|
| A4 | MAY-COP-2020 | 003    |



















 Upend pin pile from HLV deck using the lifting tool.







### STAGE 4

- Lift-off pin pile from HLV deck using the lifting tool.







MUDLINE

MUDLINE

**ELEVATION VIEW** 

| D |           |        |               |
|---|-----------|--------|---------------|
| С |           |        |               |
| В |           |        |               |
| Α | 2021-1-22 | Isaack | Danielle/Greg |

Rev. Date Project

CONCEPT ONLY

MAYFLOWER WIND FARM

Drafter

Title

PIN PILE INSTALLATION STAGE 3 & 4

Approver

Company



MAYFLOWER WIND ENERGY LLC 2 Drydock Avenue Boston, MA 02210

| Size | Proj No      | Dwg No |
|------|--------------|--------|
| A4   | MAY-COP-2020 | 012    |

**PLAN VIEW** 











### CONCEPT ONLY

### Notes:

- Final dimensions and design details to be provided by manufacturer.
   Drawing not to scale.
- 3. Overall outer diameter ≈ 300mm

| D    | 1 - 2 - 2021   | Isaack  | T. Reiher |
|------|----------