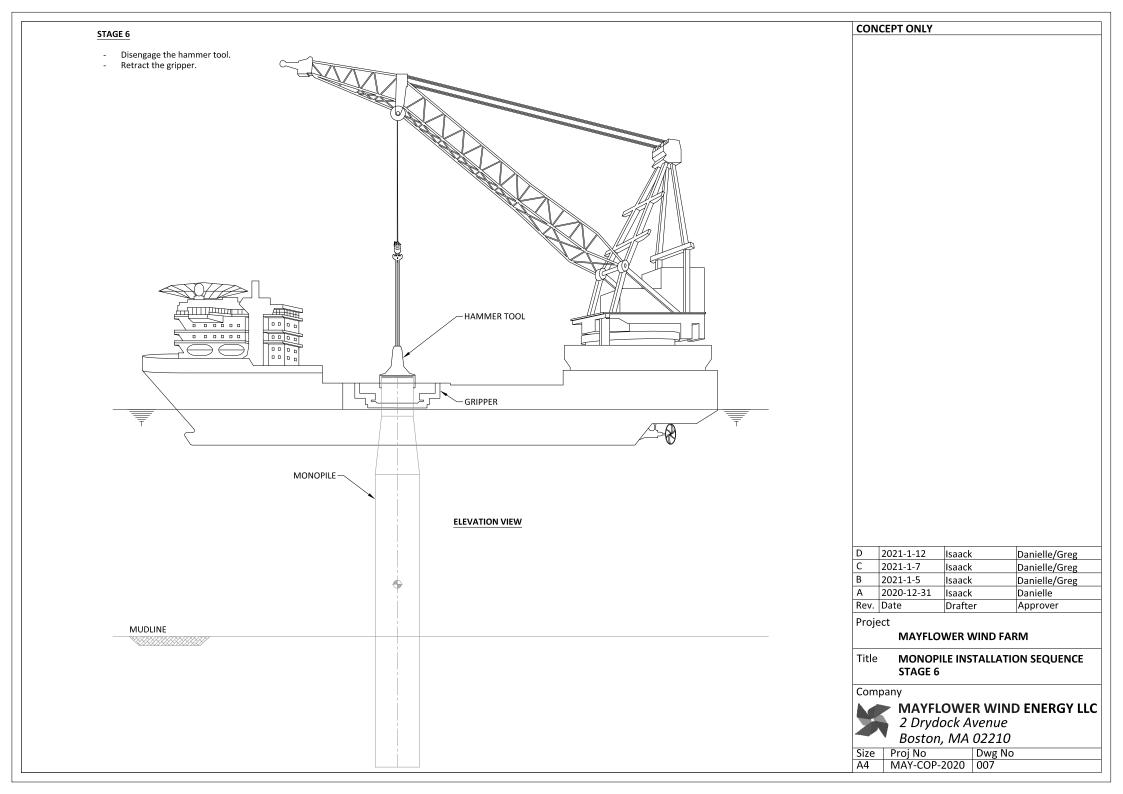

| Proj No      | Dwg No |
| A4                   | MAY-COP-2020 | 002    |



# CARGO BARGE MONOPILE STAGE 2 - Lower monopile on to rollover frame on HLV deck. - Disconnect monopile transfer rigging. GRIPPER (Retracted)

### CONCEPT ONLY

| D    |            |         |               |
|------|------------|---------|---------------|
| С    | 2021-1-7   | Isaack  | Danielle/Greg |
| В    | 2021-1-5   | Isaack  | Danielle/Greg |
| Α    | 2020-12-30 | Isaack  | Danielle      |
| Rev. | Date       | Drafter | Approver      |

### Project

### MAYFLOWER WIND FARM

Title MONOPILE INSTALLATION SEQUENCE STAGE 1 & 2

### Company



### MAYFLOWER WIND ENERGY LLC 2 Drydock Avenue Boston, MA 02210

|    | Proj No      | Dwg No |
|----|--------------|--------|
| A4 | MAY-COP-2020 | 003    |



















 Upend pin pile from HLV deck using the lifting tool.







### STAGE 4

- Lift-off pin pile from HLV deck using the lifting tool.







MUDLINE

MUDLINE

**ELEVATION VIEW** 

| D |           |        |               |
|---|-----------|--------|---------------|
| С |           |        |               |
| В |           |        |               |
| Α | 2021-1-22 | Isaack | Danielle/Greg |

Rev. Date Project

CONCEPT ONLY

MAYFLOWER WIND FARM

Drafter

Title

PIN PILE INSTALLATION STAGE 3 & 4

Approver

Company



MAYFLOWER WIND ENERGY LLC 2 Drydock Avenue Boston, MA 02210

| Size | Proj No      | Dwg No |
|------|--------------|--------|
| A4   | MAY-COP-2020 | 012    |

**PLAN VIEW** 











### CONCEPT ONLY

### Notes:

- Final dimensions and design details to be provide