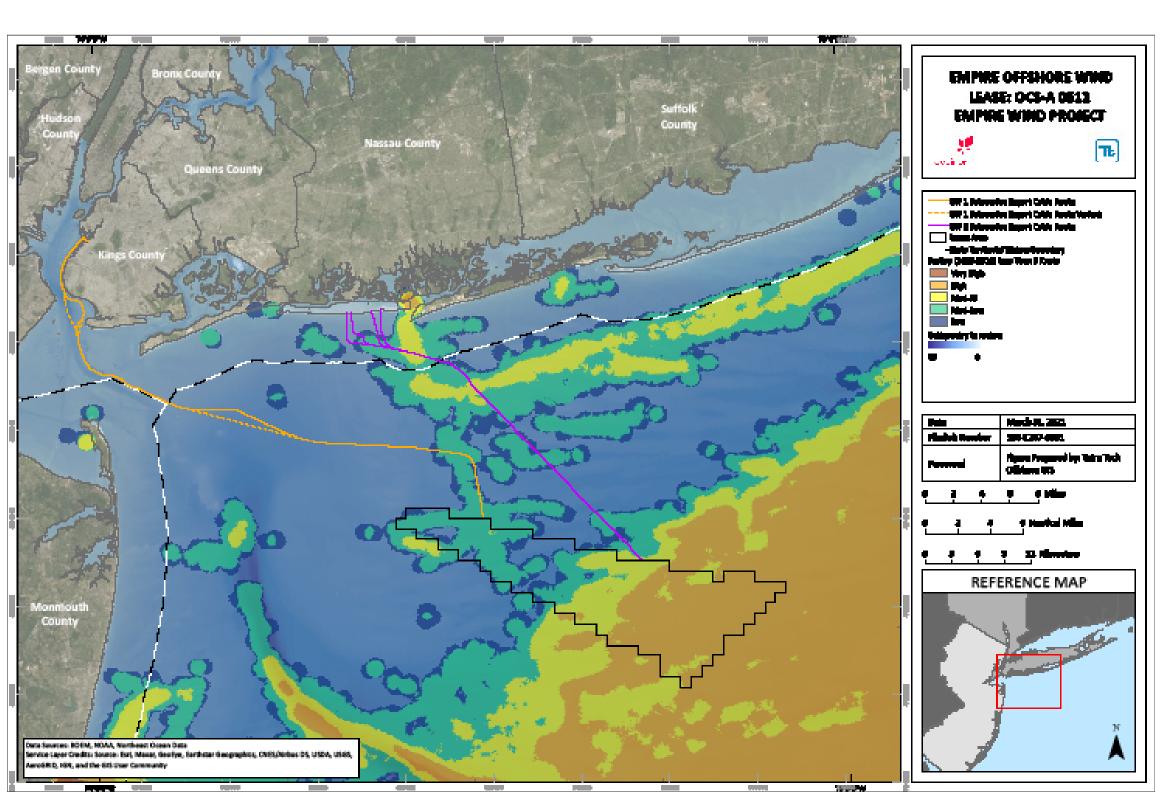

## **Commercial Fishing Density**

Scallop fishing activity at < 5 knots, 2015-2016 VMS Data (MARCO), shown at the regional scale (upper panel), and the Project Area scale (lower panel)

Squid trawling at < 4 knots, 2015-2016 VMS Data (MARCO), shown at the regional scale (upper panel), and the Project Area scale (lower panel)