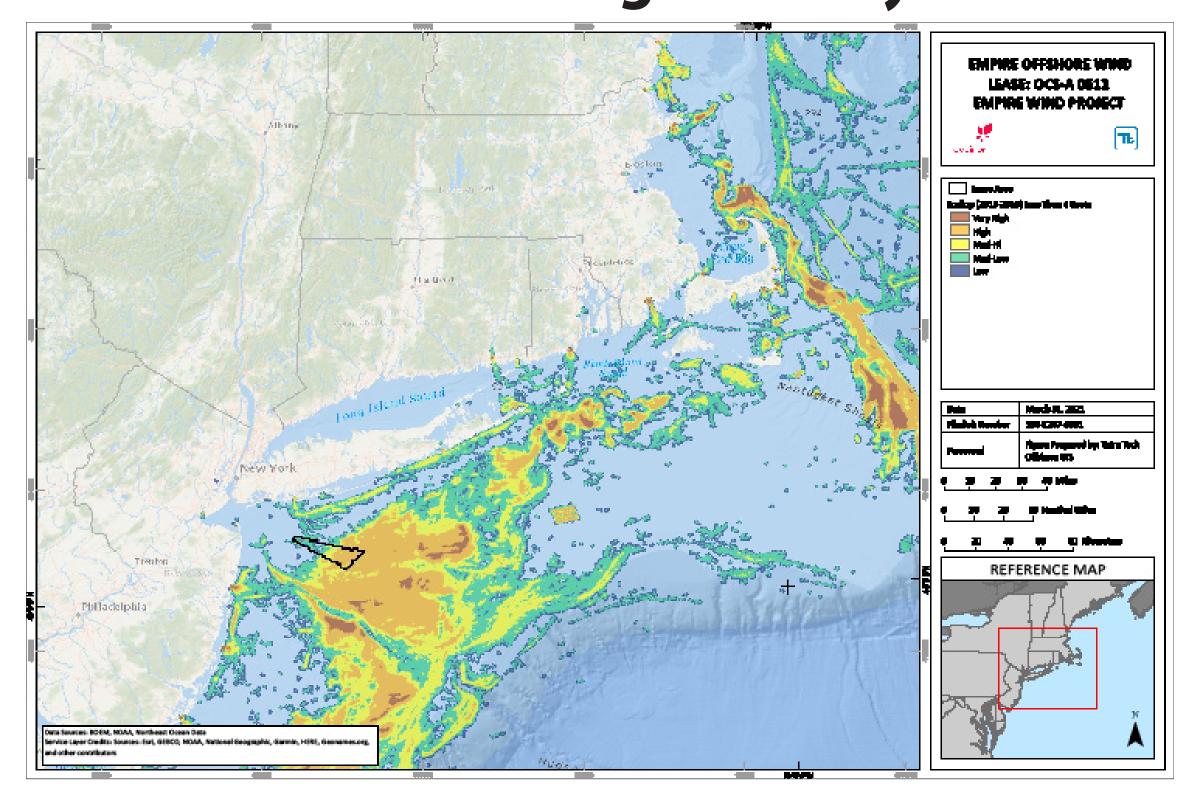

## **Commercial Fishing Density**

Scallop fishing activity at < 5 knots, 2015-2016 VMS Data (MARCO), shown at the regional scale (upper panel), and the Project Area scale (lower panel)

Squid trawling at < 4 knots, 2015-2016 VMS Data (MARCO), shown at the regional scale (upper panel), and the Project Area scale (lower panel)