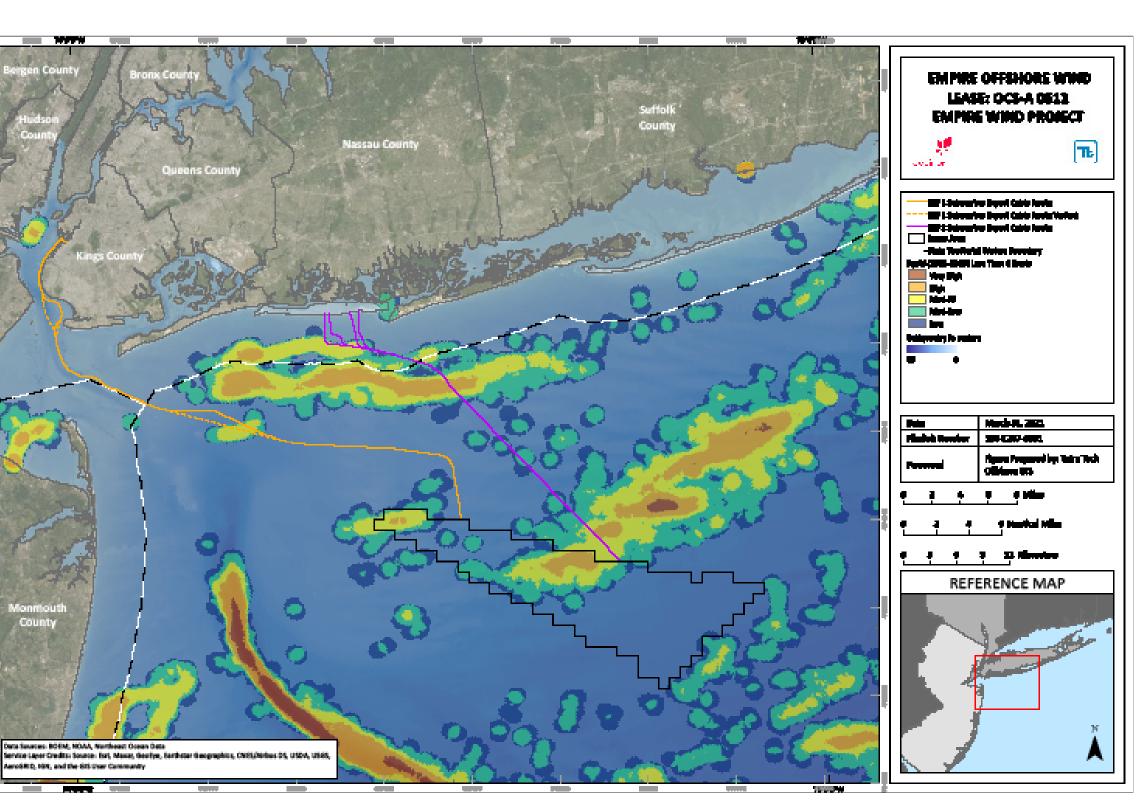

## **Commercial Fishing Density**

**Multi-species groundfish** otter trawling at < 4 knots, 2015-2016 VMS Data (MARCO), shown at the regional scale (upper panel), and the Project Area scale (lower panel)