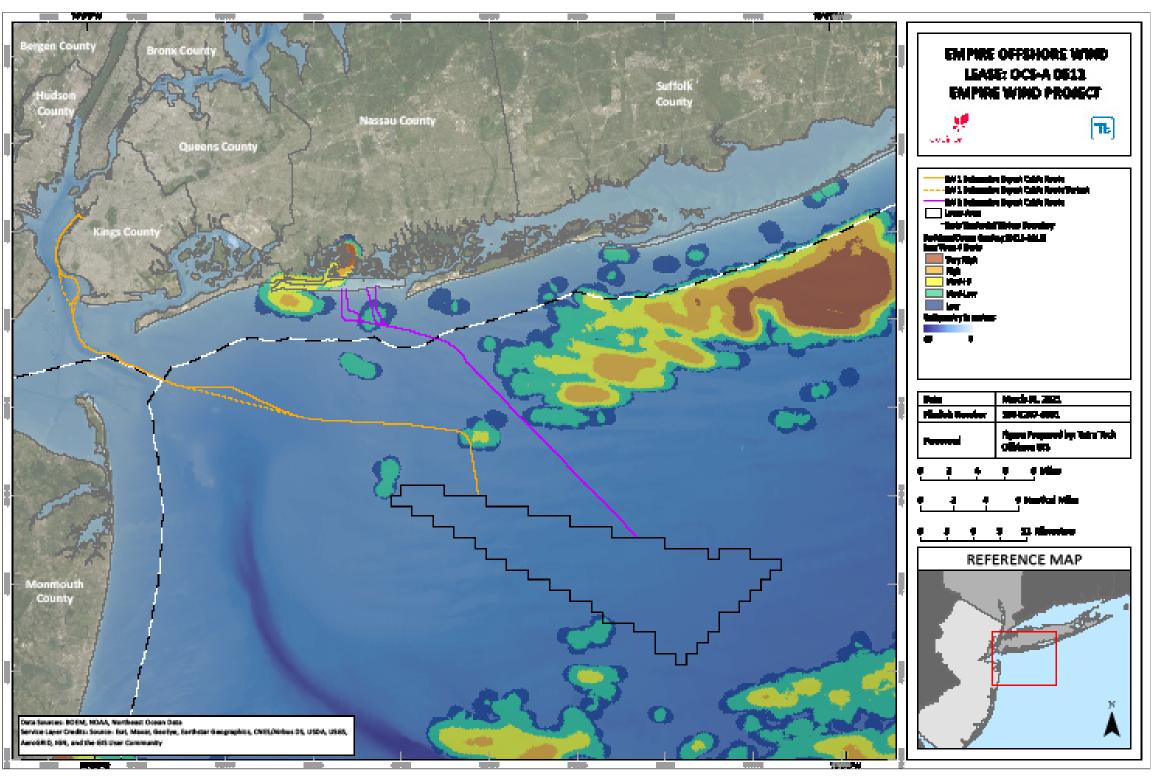

## **Commercial Fishing Density**

Scallop fishing activity at < 5 knots, 2015-2016 VMS Data (MARCO), shown at the regional scale (upper panel), and the Project Area scale (lower panel)

Squid trawling at < 4 knots, 2015-2016 VMS Data (MARCO), shown at the regional scale (upper panel), and the Project Area scale (lower panel)