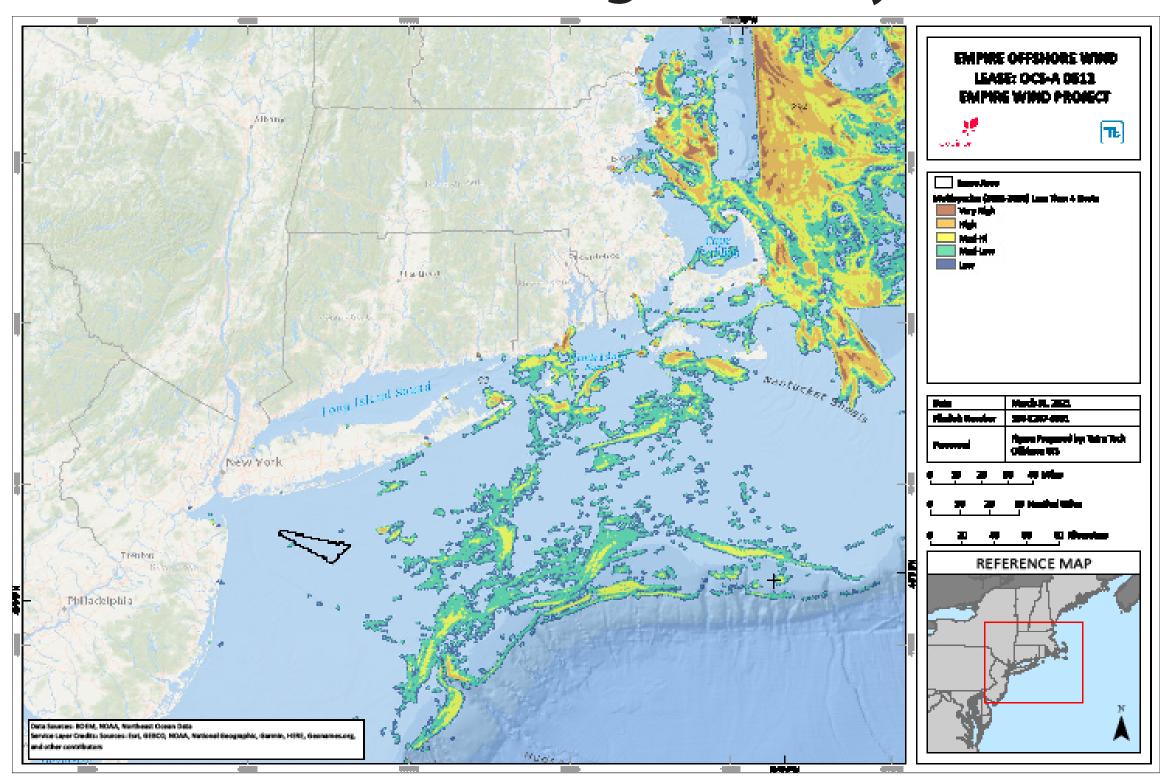

## **Commercial Fishing Density**

**Multi-species groundfish** otter trawling at < 4 knots, 2015-2016 VMS Data (MARCO), shown at the regional scale (upper panel), and the Project Area scale (lower panel)