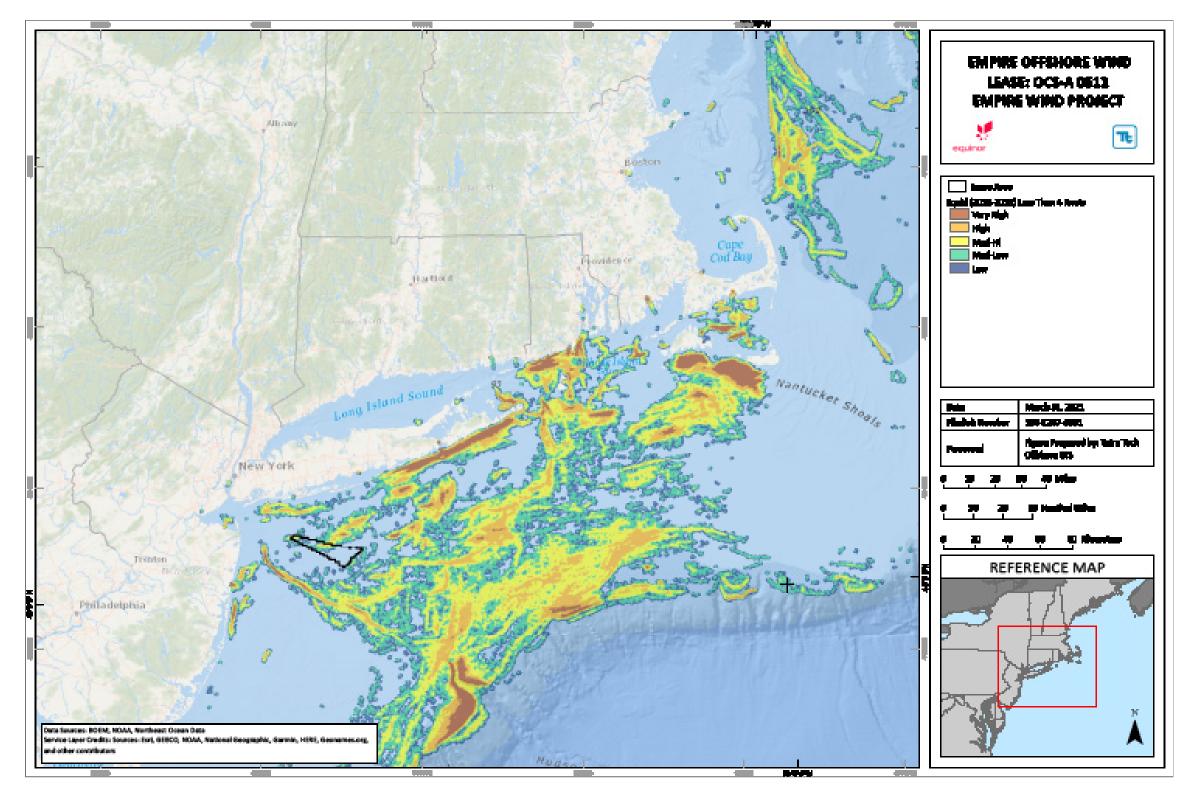

## **Commercial Fishing Density**

**Multi-species groundfish** otter trawling at < 4 knots, 2015-2016 VMS Data (MARCO), shown at the regional scale (upper panel), and the Project Area scale (lower panel)