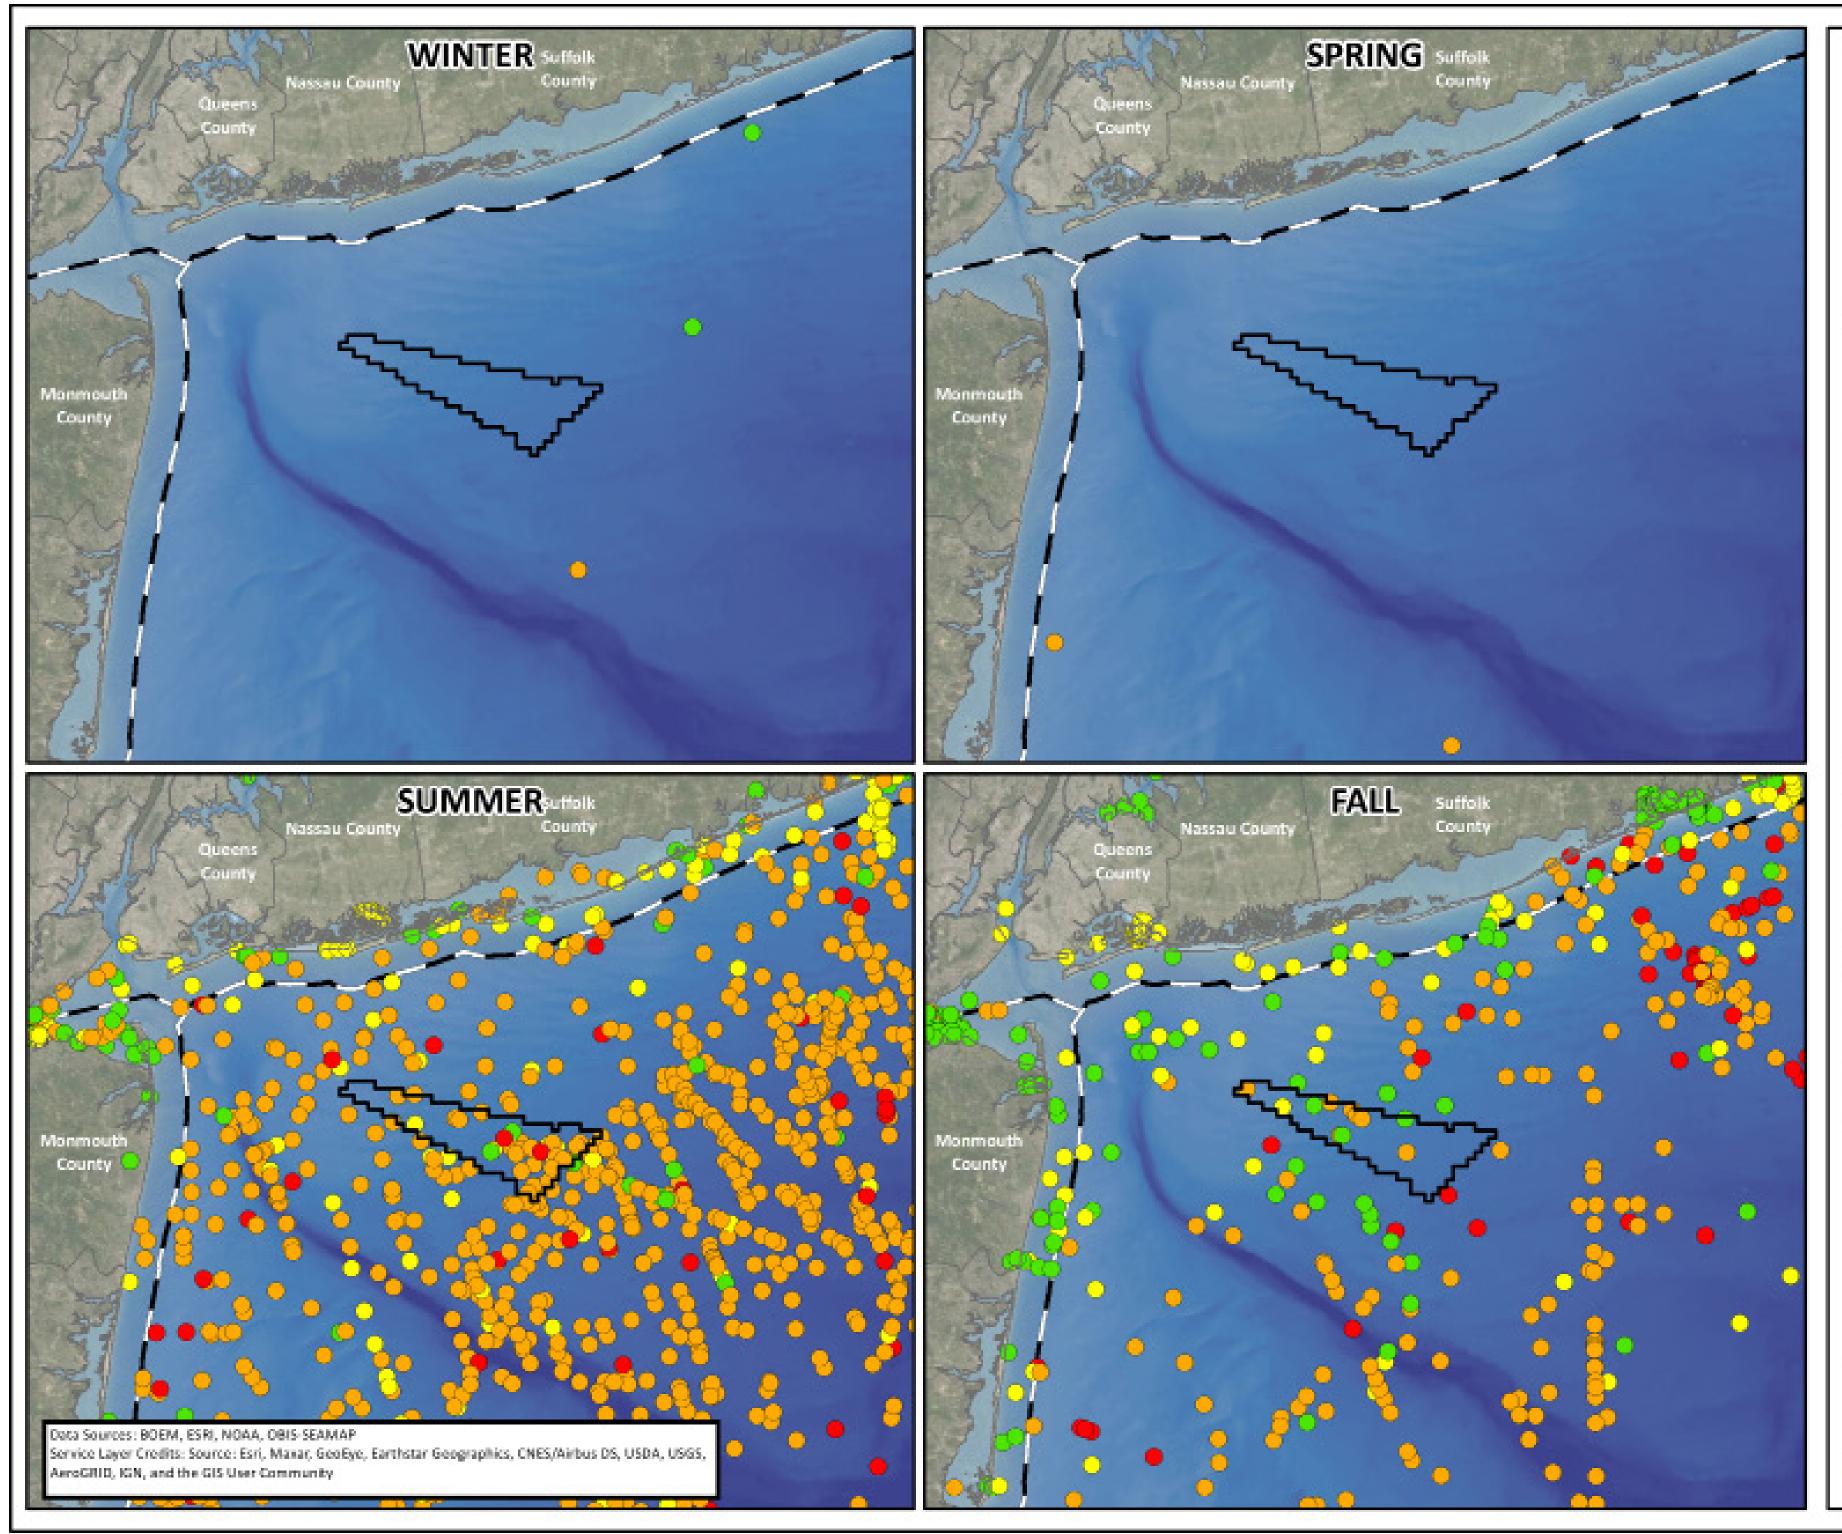

Empire Wind Project (EW1 and EW2)

## Sea Turtle Sightings

BOEM.gov

| EMPIRE OFFSHORE WIND<br>LEASE: OCS-A 0512<br>EMPIRE WIND PROJECT                                                                                                                                                                                                                    |                                                |
|-------------------------------------------------------------------------------------------------------------------------------------------------------------------------------------------------------------------------------------------------------------------------------------|------------------------------------------------|
| <ul> <li>Green Sea Turtle Sighting</li> <li>Kemps Ridley Sea Turtle Sighting</li> <li>Leatherback Sea Turtle Sighting</li> <li>Loggerhead Sea Turtle Sighting</li> <li>Lease Area</li> <li>State Territorial Waters Boundary</li> <li>Bathymetry in meters</li> <li>85 0</li> </ul> |                                                |
| Date                                                                                                                                                                                                                                                                                | March 31, 2021                                 |
| File/Job Number                                                                                                                                                                                                                                                                     | 194-1247-0001                                  |
| Personnel                                                                                                                                                                                                                                                                           | Figure Prepared by: Tetra Tech<br>Offshore GIS |
| 0 5 10 15 20 Miles                                                                                                                                                                                                                                                                  |                                                |
| 0 5 10 15 Nautical Miles                                                                                                                                                                                                                                                            |                                                |
| 0 10 20                                                                                                                                                                                                                                                                             | 30 40 Kilometers                               |
| REFERENCE MAP                                                                                                                                                                                                                                                                       |                                                |