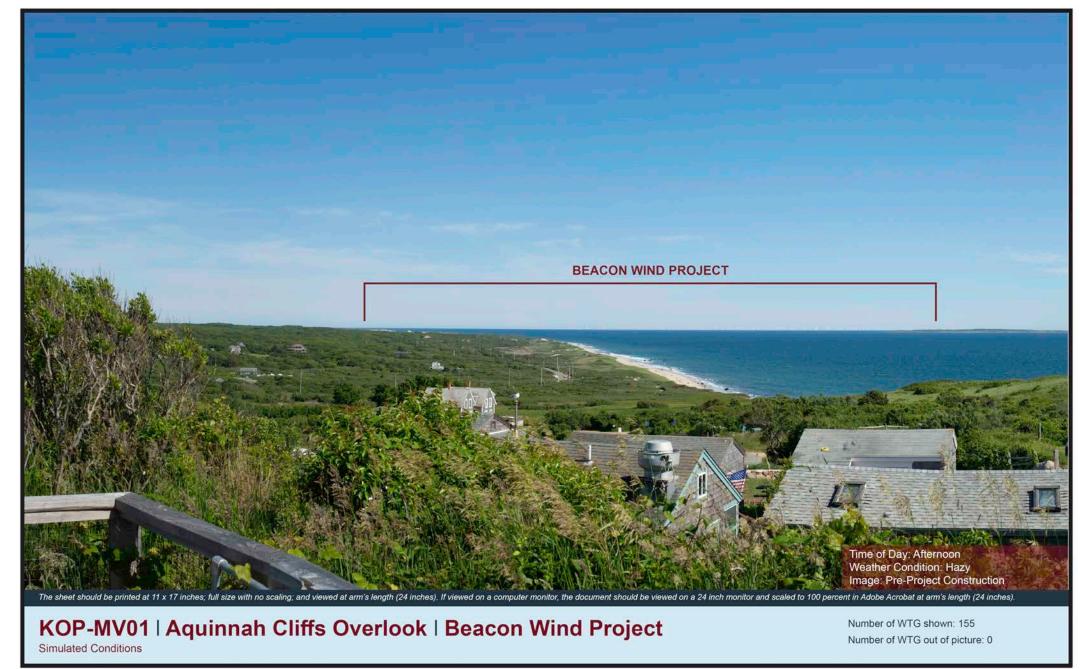

Viewing angle depicted above reflects the cropped view shown on the following page

| Simulated Conditions Turbine Data  |             |  |
|------------------------------------|-------------|--|
| Turbine Data                       |             |  |
| Closest Visable WTG                | 33.03 miles |  |
| Furthest Visable WTG               | 48.15 miles |  |
| Structures Potentially Visible     | 155         |  |
| Structures Potentially Not Visible | 0           |  |