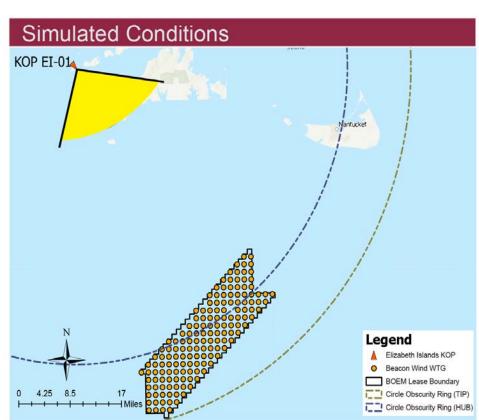

## Visual Simulations from Key Observation Points

Viewing angle depicted above reflects the cropped view shown on the following page

| Simulated Conditions Turbine Data |  |  |
|-----------------------------------|--|--|
|                                   |  |  |
| 40.19 miles                       |  |  |
| 54.47 miles                       |  |  |
| 155                               |  |  |
| 0                                 |  |  |
|                                   |  |  |