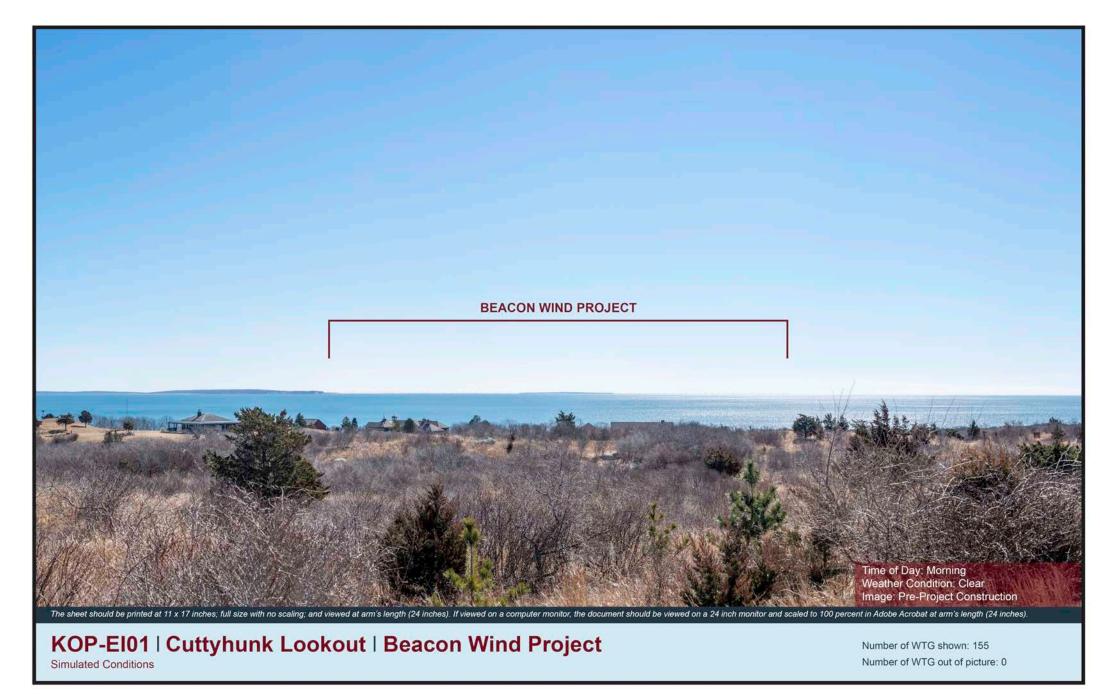

## Visual Simulations from Key Observation Points

Viewing angle depicted above reflects the cropped view shown on the following page

| Simulated Conditions Turbine Data |  |  |
|-----------------------------------|--|--|
|                                   |  |  |
| 40.19 miles                       |  |  |
| 54.47 miles                       |  |  |
| 155                               |  |  |
| 0                                 |  |  |
|                                   |  |  |