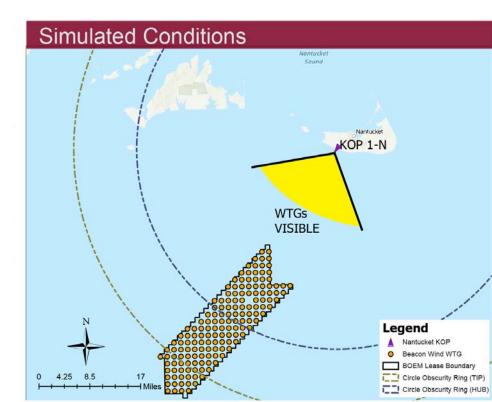

Viewing angle depicted reflects the cropped views shown on the following page

| Simulated Conditions Turbine Data  |            |
|------------------------------------|------------|
| Turbine Data                       |            |
| Closest Visable WTG                | 20.6 miles |
| Furthest Visable WTG               | 49.9 miles |
| Structures Potentially Visible     | 130        |
| Structures Potentially Not Visible | 25         |