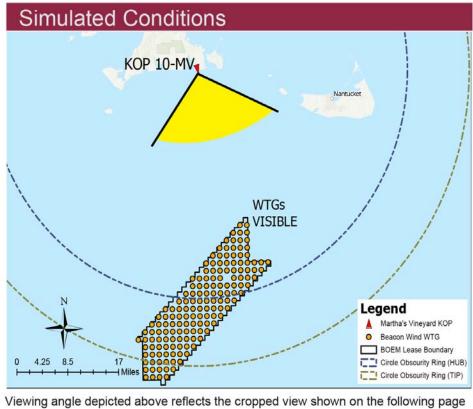

| Simulated Conditions Turbine Data  |             |  |
|------------------------------------|-------------|--|
| Turbine Data                       |             |  |
| Closest Visable WTG                | 24.86 miles |  |
| Furthest Visable WTG               | 47.90 miles |  |
| Structures Potentially Visible     | 140         |  |
| Structures Potentially Not Visible | 15          |  |