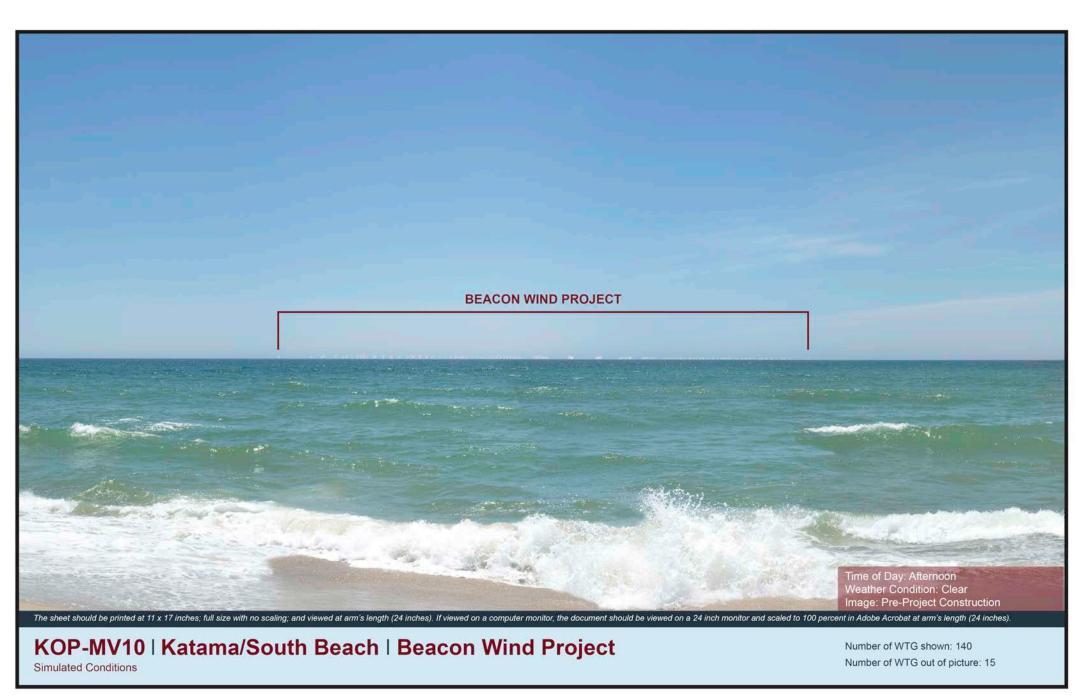

| Simulated Conditions Turbine Data  |             |  |
|------------------------------------|-------------|--|
| Turbine Data                       |             |  |
| Closest Visable WTG                | 24.86 miles |  |
| Furthest Visable WTG               | 47.90 miles |  |
| Structures Potentially Visible     | 140         |  |
| Structures Potentially Not Visible | 15          |  |