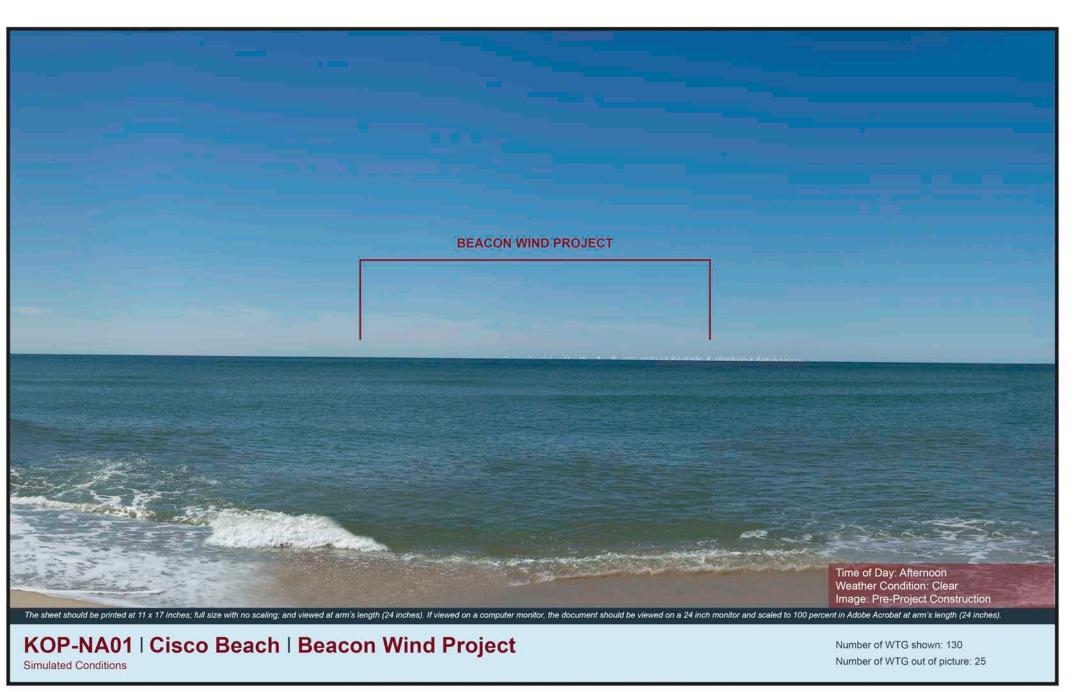

Viewing angle depicted reflects the cropped views shown on the following page

| Simulated Conditions Turbine Data  |            |
|------------------------------------|------------|
| Turbine Data                       |            |
| Closest Visable WTG                | 20.6 miles |
| Furthest Visable WTG               | 49.9 miles |
| Structures Potentially Visible     | 130        |
| Structures Potentially Not Visible | 25         |