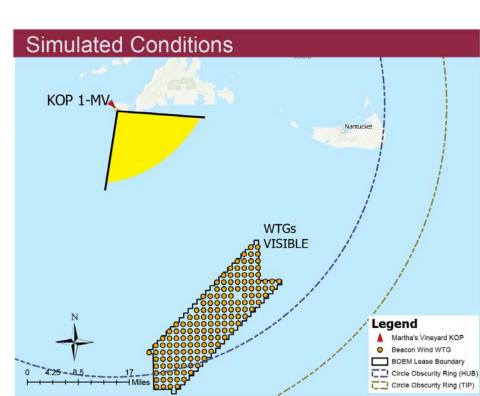

Viewing angle depicted above reflects the cropped view shown on the following page

| Simulated Conditions Turbine Data  |             |  |
|------------------------------------|-------------|--|
| Turbine Data                       |             |  |
| Closest Visable WTG                | 33.03 miles |  |
| Furthest Visable WTG               | 48.15 miles |  |
| Structures Potentially Visible     | 155         |  |
| Structures Potentially Not Visible | 0           |  |