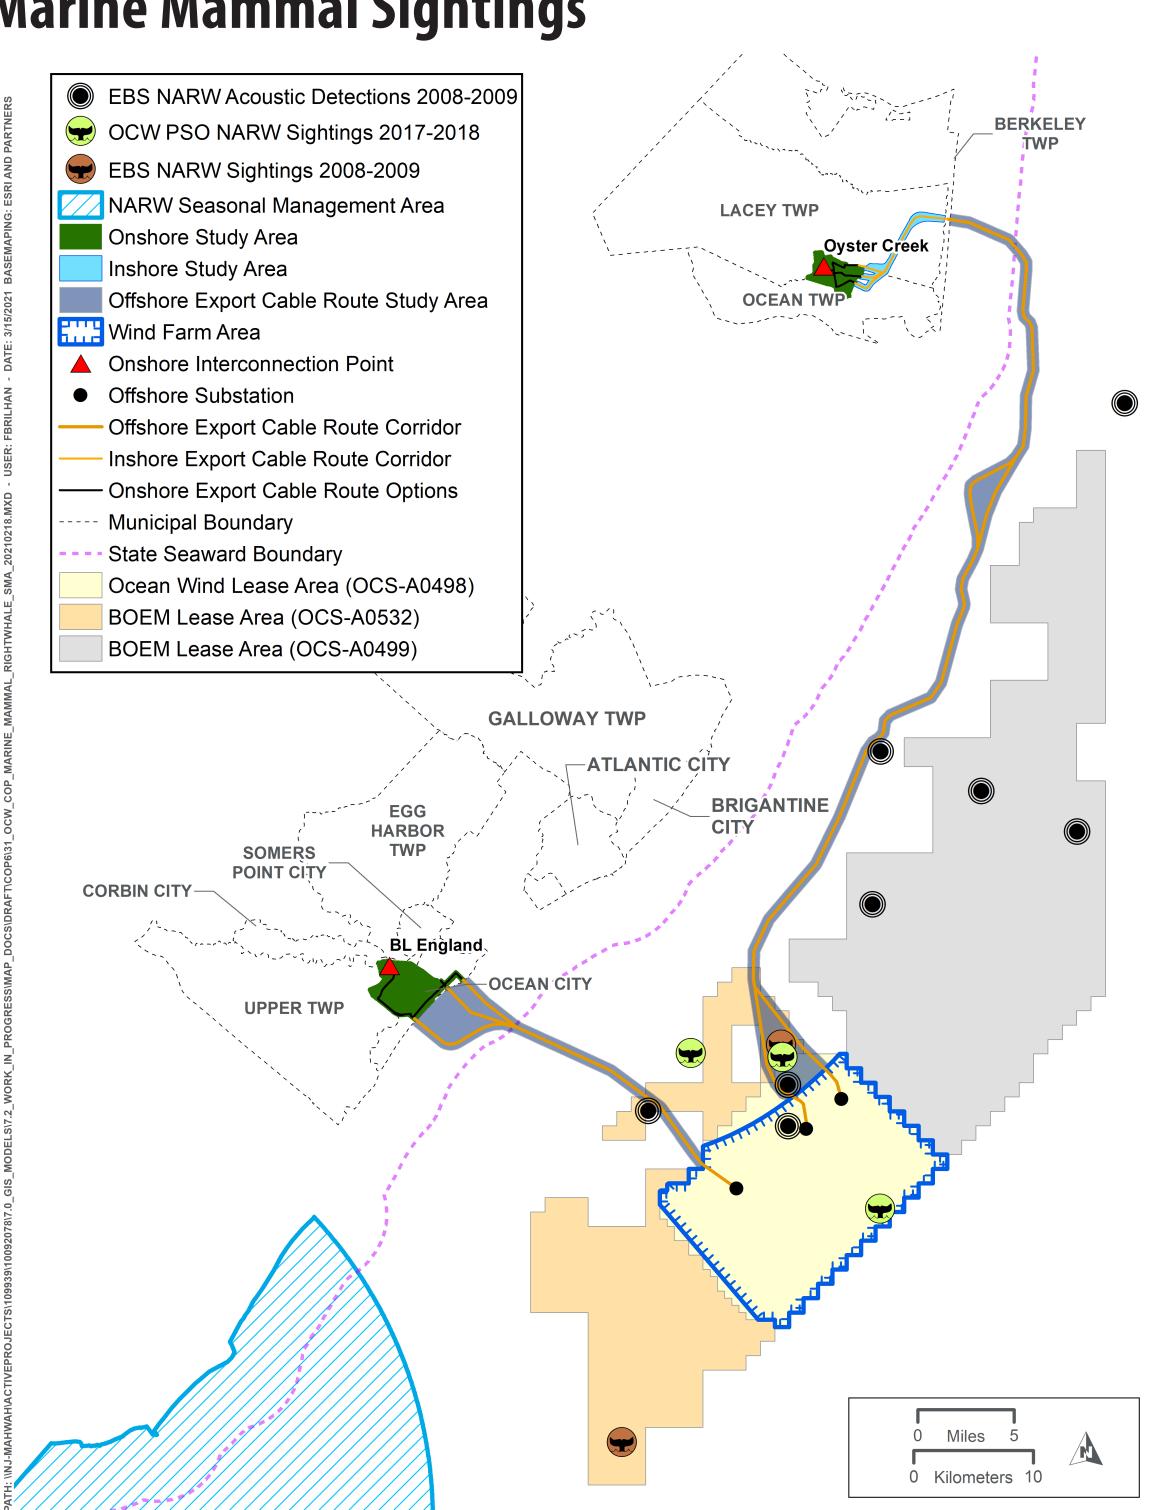

## Marine Mammals Areas – Offshore New Jersey North Atlantic Right Whale Sightings

Source: New Jersey Department of Environmental Protection (NJDEP). 2010. Ocean/Wind Power Ecological Baseline Studies January 2008-December 2009. Final Report. Prepared for New Jersey Department of Environmental Protection Office of Science by Geo-Marine, Inc., Plano, Texas. July 2010. Smultea Environmental Sciences. 2018. Protected Species Observer Technical Report OCW01 Geotechnical 1A Survey New Jersey (2017). Prepared for Fugro Marine GeoServices, Inc., Norfolk, Virginia, and DONG Energy Wind Power (US) LLC, Boston, Massachusetts, by Smultea Environmental Sciences, Preston, Washington. National Oceanic and Atmospheric Administration (NOAA) Fisheries. 2019d. NOAA Right Whale Sighting Advisory System. https://www.nefsc.noaa.gov/psb/surveys /MapperiframeWithText.html