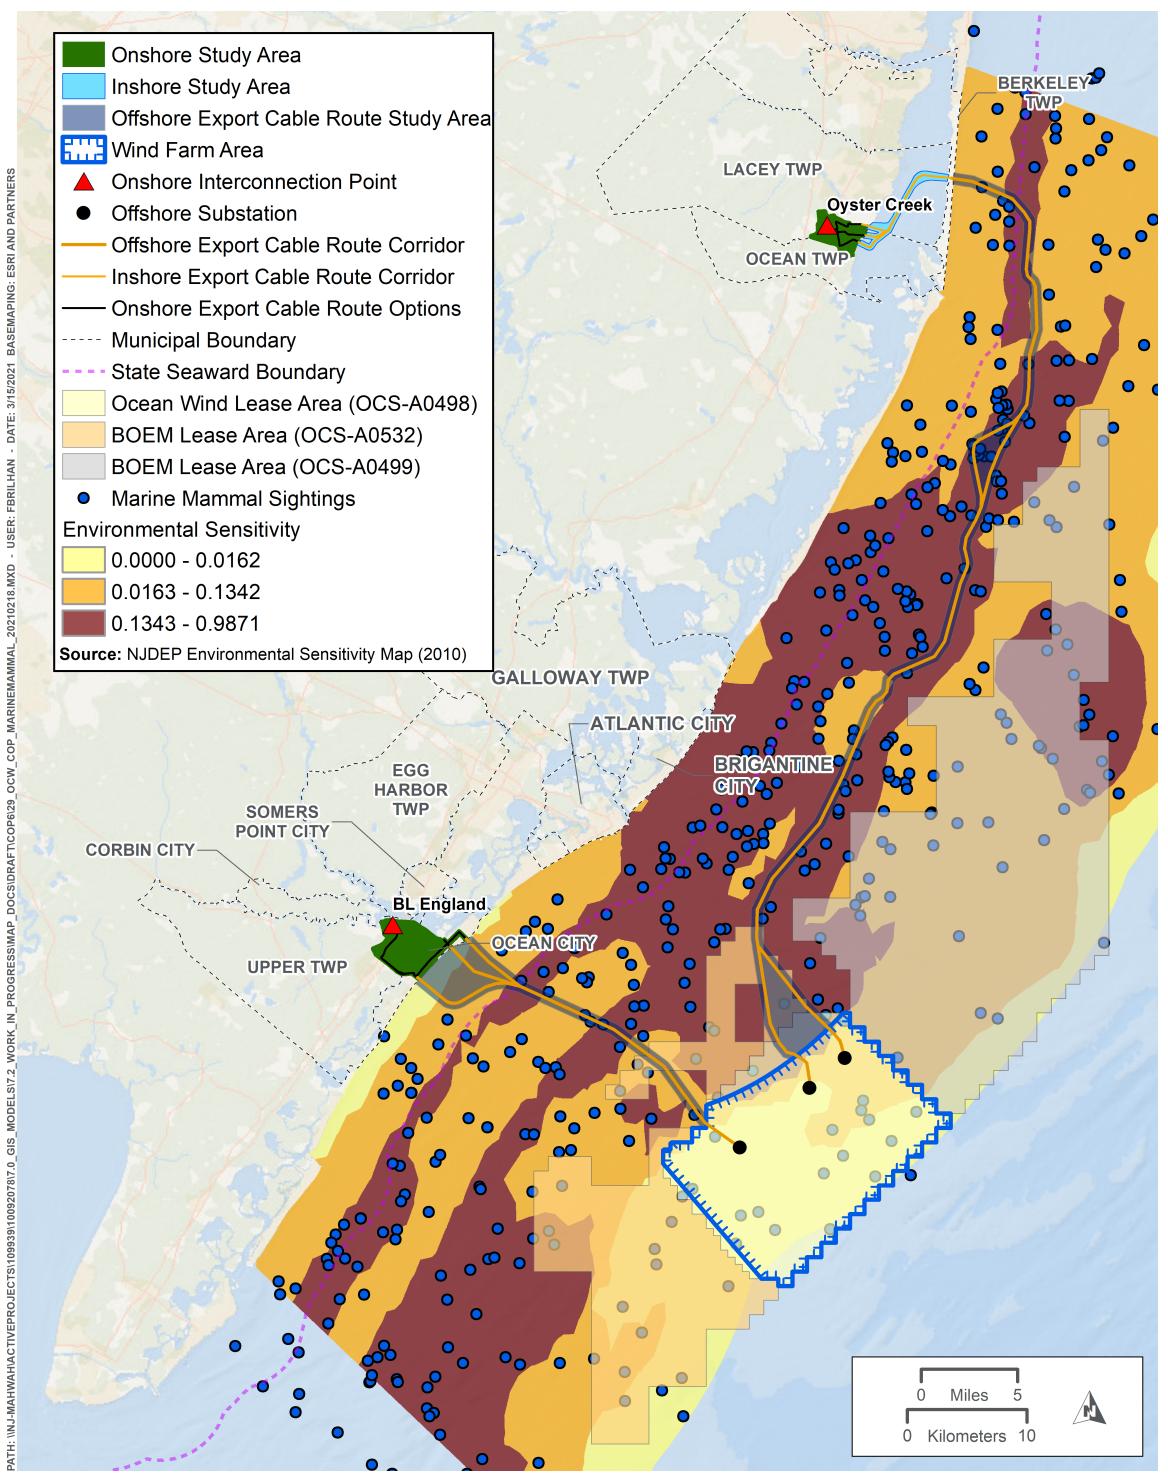

## Marine Mammal Sightings

Source: New Jersey Department of Environmental Protection (NJDEP). 2010. Ocean/Wind Power Ecological Baseline Studies January 2008-December 2009. Final Report. Prepared for New Jersey Department of Environmental Protection Office of Science by Geo-Marine, Inc., Plano, Texas. July 2010.