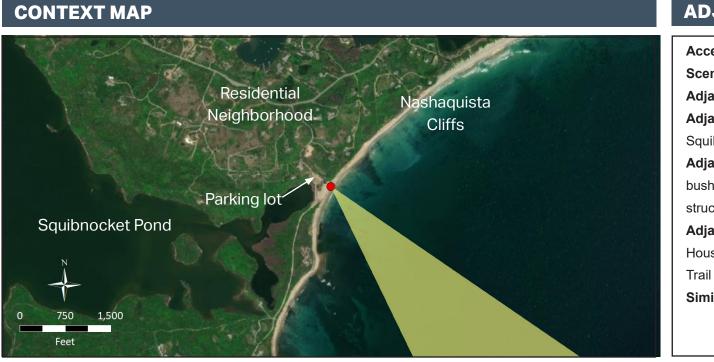

## KOP 16-MV - Squibnocket Beach

Martha's Vineyard

**PANORAMIC PHOTOGRAPH** - EXISTING CONDITIONS

This image should be viewed on a 24 inch monitor scaling the yellow square to 11" x 17" and pan the surrounding panoramic image maintaining the 11" x 17" size. The yellow area depicts the area on the following page.

#### **ADJACENT FEATURES**

Access: Public beach recreation

Scenic Resources: Ocean beach, open ocean, coastal dunes Adjacent Amentities: Parking lot

Adjacent Areas: Squibnocket Pond, Nashaquista Cliffs,

Squibnocket Point, residential structures

Adjacent L/SCAs: Ocean beach, open ocean, coastal scrub bush, coastal dunes, bays and ponds, medium density residential structures

Adjacent KOPs: KOP-MV04 BarnHouse/Skiff-Mayhew Vincent House, KOP-MV19 Chilmark General Store, KOP-MV20 Moshup