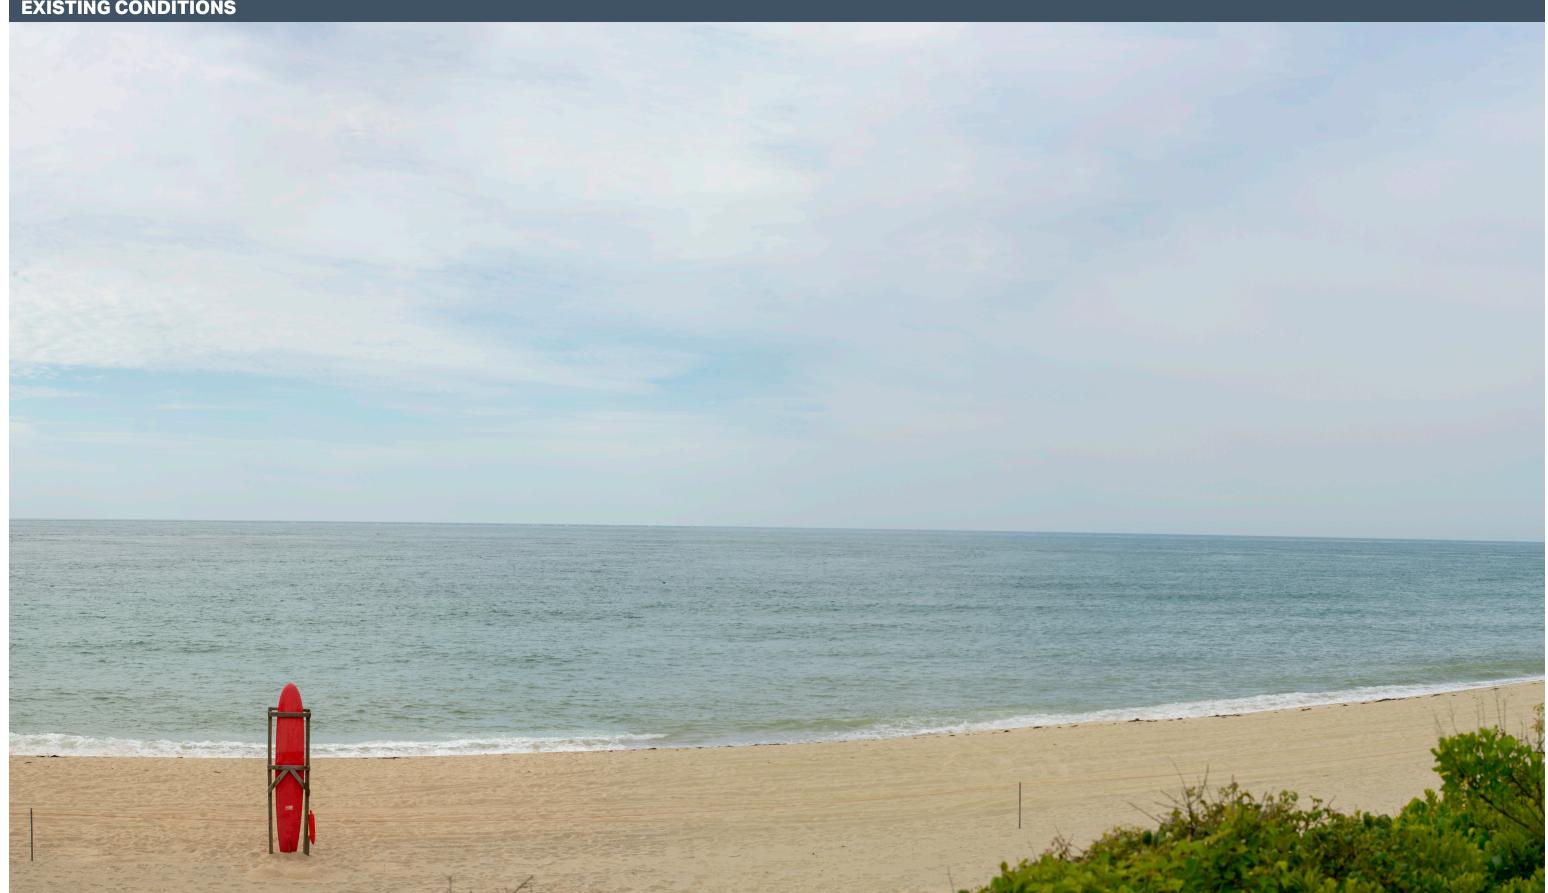

### PANORAMIC PHOTOGRAPH - EXISTING CONDITIONS

This image should be viewed on a 24 inch monitor scaling the yellow square to 11" x 17" and pan the surrounding panoramic image maintaining the 11" x 17" size. The yellow area depicts the area on the following page.