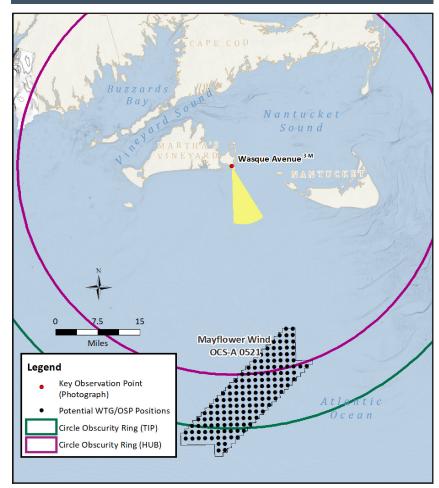

| ISLAND MAP                                                                                                                                                                                                                                                                                                                                                                                                                                                                                                                                                                                                                                                                                                                                                                                                                                                                                                                                                                                                                                                                                                                                                                                                                                                                                                                                                                                                                                                                                                                                                                                                                                                                                                                                                                                                                                                                                                                                                                                                                                                                                                                                                                                                                                                                                                                                                                                                                                                                                                                                                                                                                                                                                                                       | PHOTOGRAPH AND SITE                                                                                                                                                                                                       | ENVIRONMENT                                                                                     | CAMERA                                                                                                                                                                                                                                                                                                                                             |                                                                                                                                                                                                                  |
|----------------------------------------------------------------------------------------------------------------------------------------------------------------------------------------------------------------------------------------------------------------------------------------------------------------------------------------------------------------------------------------------------------------------------------------------------------------------------------------------------------------------------------------------------------------------------------------------------------------------------------------------------------------------------------------------------------------------------------------------------------------------------------------------------------------------------------------------------------------------------------------------------------------------------------------------------------------------------------------------------------------------------------------------------------------------------------------------------------------------------------------------------------------------------------------------------------------------------------------------------------------------------------------------------------------------------------------------------------------------------------------------------------------------------------------------------------------------------------------------------------------------------------------------------------------------------------------------------------------------------------------------------------------------------------------------------------------------------------------------------------------------------------------------------------------------------------------------------------------------------------------------------------------------------------------------------------------------------------------------------------------------------------------------------------------------------------------------------------------------------------------------------------------------------------------------------------------------------------------------------------------------------------------------------------------------------------------------------------------------------------------------------------------------------------------------------------------------------------------------------------------------------------------------------------------------------------------------------------------------------------------------------------------------------------------------------------------------------------|---------------------------------------------------------------------------------------------------------------------------------------------------------------------------------------------------------------------------|-------------------------------------------------------------------------------------------------|----------------------------------------------------------------------------------------------------------------------------------------------------------------------------------------------------------------------------------------------------------------------------------------------------------------------------------------------------|------------------------------------------------------------------------------------------------------------------------------------------------------------------------------------------------------------------|
| FAIRHAVEN<br>B u z z a r d s<br>B a y<br>B a y<br>B a y                                                                                                                                                                                                                                                                                                                                                                                                                                                                                                                                                                                                                                                                                                                                                                                                                                                                                                                                                                                                                                                                                                                                                                                                                                                                                                                                                                                                                                                                                                                                                                                                                                                                                                                                                                                                                                                                                                                                                                                                                                                                                                                                                                                                                                                                                                                                                                                                                                                                                                                                                                                                                                                                          | Time of photograph: 9:01 AMViewing direction: South (163°)Date of photograph: 6-25-20Latitude: 41.351077°NL/SCA: Ocean Beach, Costal Scrub,<br>Rural/ResidentialLongitude: 70.454821°WLighting Direction: Backlit diffuse | Temperature: 77° F<br>Humidity: 58%<br>Wind Dir & Speed: SSW 14mph<br>Weather Condition: Cloudy | Camera Elevation: 20.5 ft / 6.3 m<br>Nikon D4<br>Nikon 50mm<br>ISO: 100                                                                                                                                                                                                                                                                            | Fstop: f/7.1<br>Shutter: 1/1250 sec<br>Aperture priority<br>Exposure bias: -0.7 step                                                                                                                             |
| Nantucket                                                                                                                                                                                                                                                                                                                                                                                                                                                                                                                                                                                                                                                                                                                                                                                                                                                                                                                                                                                                                                                                                                                                                                                                                                                                                                                                                                                                                                                                                                                                                                                                                                                                                                                                                                                                                                                                                                                                                                                                                                                                                                                                                                                                                                                                                                                                                                                                                                                                                                                                                                                                                                                                                                                        | CONTEXT MAP                                                                                                                                                                                                               |                                                                                                 | ADJACENT FEATURES                                                                                                                                                                                                                                                                                                                                  |                                                                                                                                                                                                                  |
| VINEYARD<br>HENREMARK<br>AQUINNAH<br>1005<br>11500<br>11500<br>11500<br>11500<br>11500<br>11500<br>11500<br>11500<br>11500<br>11500<br>11500<br>11500<br>11500<br>11500<br>11500<br>11500<br>11500<br>11500<br>11500<br>11500<br>11500<br>11500<br>11500<br>11500<br>11500<br>11500<br>11500<br>11500<br>11500<br>11500<br>11500<br>11500<br>11500<br>11500<br>11500<br>11500<br>11500<br>11500<br>11500<br>11500<br>11500<br>11500<br>11500<br>11500<br>11500<br>11500<br>11500<br>11500<br>11500<br>11500<br>11500<br>11500<br>11500<br>11500<br>11500<br>11500<br>11500<br>11500<br>11500<br>11500<br>11500<br>11500<br>11500<br>11500<br>11500<br>11500<br>11500<br>11500<br>11500<br>11500<br>11500<br>11500<br>11500<br>11500<br>11500<br>11500<br>11500<br>11500<br>11500<br>11500<br>11500<br>11500<br>11500<br>11500<br>11500<br>11500<br>11500<br>11500<br>11500<br>11500<br>11500<br>11500<br>11500<br>11500<br>11500<br>11500<br>11500<br>11500<br>11500<br>11500<br>11500<br>11500<br>11500<br>11500<br>11500<br>11500<br>11500<br>11500<br>11500<br>11500<br>11500<br>11500<br>11500<br>11500<br>11500<br>11500<br>11500<br>11500<br>11500<br>11500<br>11500<br>11500<br>11500<br>11500<br>11500<br>11500<br>11500<br>11500<br>11500<br>11500<br>11500<br>11500<br>11500<br>11500<br>11500<br>11500<br>11500<br>11500<br>11500<br>11500<br>11500<br>11500<br>11500<br>11500<br>11500<br>11500<br>11500<br>11500<br>11500<br>11500<br>11500<br>11500<br>11500<br>11500<br>11500<br>11500<br>11500<br>11500<br>11500<br>11500<br>11500<br>11500<br>11500<br>11500<br>11500<br>11500<br>11500<br>11500<br>11500<br>11500<br>11500<br>11500<br>11500<br>11500<br>11500<br>11500<br>11500<br>11500<br>11500<br>11500<br>11500<br>11500<br>11500<br>11500<br>11500<br>11500<br>11500<br>11500<br>11500<br>11500<br>11500<br>11500<br>11500<br>11500<br>11500<br>11500<br>11500<br>11500<br>11500<br>11500<br>11500<br>11500<br>11500<br>11500<br>11500<br>11500<br>11500<br>11500<br>11500<br>11500<br>11500<br>11500<br>11500<br>11500<br>11500<br>11500<br>11500<br>11500<br>11500<br>11500<br>11500<br>11500<br>11500<br>11500<br>11500<br>11500<br>11500<br>11500<br>11500<br>11500<br>11500<br>11500<br>11500<br>11500<br>11500<br>11500<br>11500<br>11500<br>11500<br>11500<br>11500<br>11500<br>11500<br>11500<br>11500<br>11500<br>11500<br>11500<br>11500<br>11500<br>11500<br>11500<br>11500<br>11500<br>11500<br>11500<br>11500<br>11500<br>11500<br>11500<br>11500<br>11500<br>11500<br>11500<br>11500<br>11500<br>11500<br>11500<br>11500<br>11500<br>11500<br>11500<br>11500<br>11500<br>11500<br>11500<br>11500<br>11500<br>11500<br>11500<br>11500<br>11500<br>11500<br>11500<br>11500<br>11500<br>11500 | Pocha Pond<br>Residential<br>Structures<br>Katama Bay<br>Edgartown South Beach                                                                                                                                            | East Beach<br>e Point Beach                                                                     | Access: Trustees of Reservation Proper parking area<br>Scenic Resources: Open ocean, or Adjacent Amentities: Trustees of R<br>Adjacent Areas: Pocha Pond, Wasc<br>South Beach, Katama Bay, East Bea<br>Adjacent L/SCAs: Ocean beach, op<br>coastal dunes, bays and ponds, low<br>Adjacent KOPs: KOP 14-M Quamm<br>Reservation, KOP 1-M Wasque Poin | cean beach, coastal dunes<br>eservation entry kiosk<br>que Point Beach, Edgartown<br>ach, residential structures<br>ben ocean, coastal scrub bush,<br>density residential structures<br>aux Road, KOP 2-M Wasque |

#### **PHOTOGRAPH AND SITE**

| Time of photograph: 9:01 AM       | Viewing direction: South (163°)      |     | Temperature: 77° F      |
|-----------------------------------|--------------------------------------|-----|-------------------------|
| Date of photograph: 6-25-20       | Latitude: 41.351077°N                |     | Humidity: 58%           |
| L/SCA: Ocean Beach, Costal Scrub, | Longitude: 70.454821°W               |     | Wind Dir & Speed: SSW   |
| Rural/Residential                 | Lighting Direction: Backlit diffused |     | Weather Condition: Clou |
|                                   |                                      | . 1 |                         |