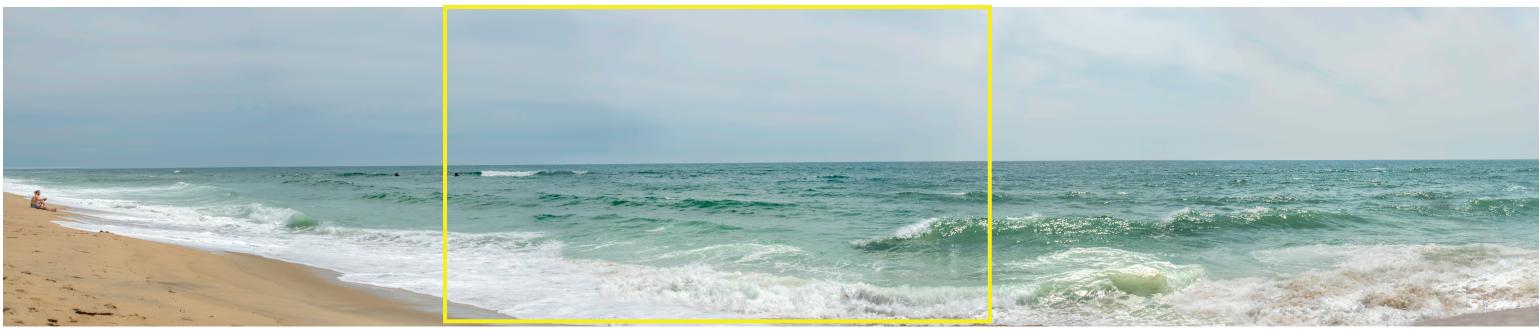

#### **PANORAMIC PHOTOGRAPH** - SIMULATED CONDITIONS

This image should be viewed on a 24 inch monitor scaling the yellow square to 11" x 17" and pan the surrounding panoramic image maintaining the 11" x 17" size. The yellow area depicts the area on the following page.

### PANORAMIC PHOTOGRAPH - EXISTING CONDITIONS

This image should be viewed on a 24 inch monitor scaling the yellow square to 11" x 17" and pan the surrounding panoramic image maintaining the 11" x 17" size. The yellow area depicts the area on the following page.