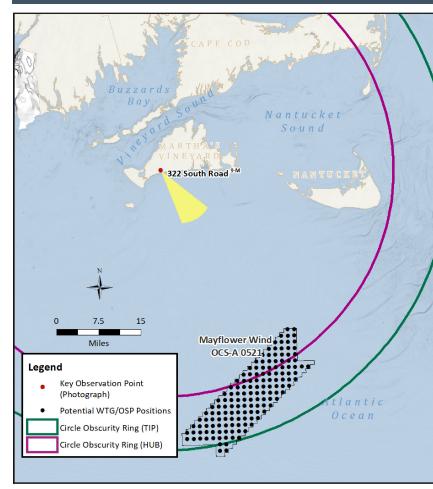

## KOP 9-MV - 322 South Road

Martha's Vineyard

#### **CAMERA PHOTOGRAPH AND SITE ENVIRONMENT** Temperature: 79° F Camera Elevation: 85.0 ft / 26 m Time of photograph: 4:17 PM Viewing direction: Southeast (143°) Humidity: 64% Nikon D4 Date of photograph: 6-25-20 Latitude: 41.347932°N Wind Dir & Speed: SSW 10mph Nikon 50mm L/SCA: Open Ocean, Coastal Scrub, Longitude: 70.710104°W Forests/Woodland, Dunes, Tidal Marsh Lighting Direction: Sidelit diffused Weather Condition: Hazy ISO: 100 **ADJACENT FEATURES** Access: Public road