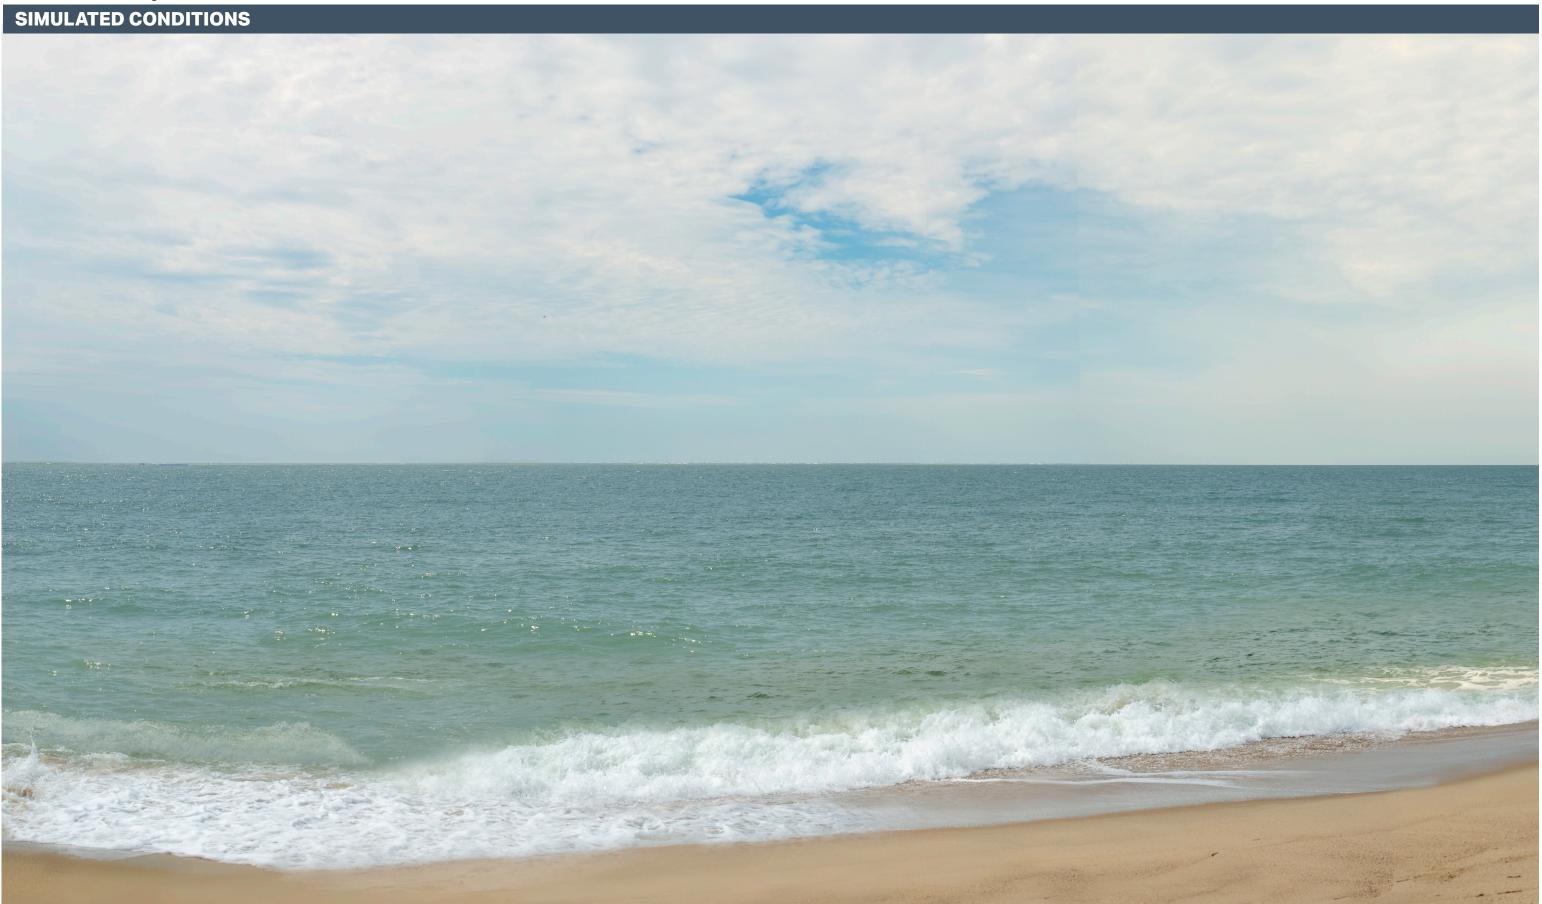

## KOP 1-MV - Wasque Point

Martha's Vineyard

#### **PANORAMIC PHOTOGRAPH** - SIMULATED CONDITIONS

This image should be viewed on a 24 inch monitor scaling the yellow square to 11" x 17" and pan the surrounding panoramic image maintaining the 11" x 17" size. The yellow area depicts the area on the following page.

#### **PHOTOGRAPH AND SITE**

| Time of photograph: 9:01 AM       | Viewing direction: South (163°)      |     | Temperature: 77° F      |
|-----------------------------------|--------------------------------------|-----|-------------------------|
| Date of photograph: 6-25-20       | Latitude: 41.351077°N                |     | Humidity: 58%           |
| L/SCA: Ocean Beach, Costal Scrub, | Longitude: 70.454821°W               |     | Wind Dir & Speed: SSW   |
| Rural/Residential                 | Lighting Direction: Backlit diffused |     | Weather Condition: Clou |
|                                   |                                      | . 1 |                         |