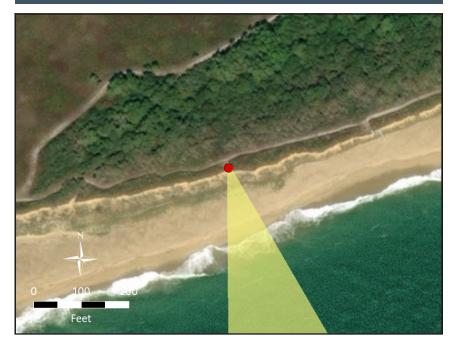

-------------------------------------|
| Viewing direction: South (163°)      |                                                     | Temperature:                                        |
| Latitude: 41.351077°N                |                                                     | Humidity: 58%                                       |
| ıb, Longitude: 70.454821°W           |                                                     | Wind Dir & Sp                                       |
| Lighting Direction: Backlit diffused |                                                     | Weather Cond                                        |
|                                      | Latitude: 41.351077°N<br>ıb, Longitude: 70.454821°W | Latitude: 41.351077°N<br>ıb, Longitude: 70.454821°W |

#### SITE MAP



#### **ENVIRONMENT**

77° F % peed: SSW 14mph dition: Cloudy

#### **PROJECT VIEW**

| Horizontal Field of View: 105° | Fur |
|--------------------------------|-----|
| Vertical Field of View: 39.6°  | Pot |
| Nearest WTG: 31.2 mi / 50.2 km | Pot |
|                                |     |

| VISIBILITY OI       | F CLOSE | ST TUF |
|---------------------|---------|--------|
| Tip of Blade        |         |        |
|                     |         |        |
| Hub                 |         |        |
| Approximate Horizon | K       |        |
|                     |         |        |
| Sea Level           |         |        |
|                     |         |        |



#### CAMERA

Camera Elevation: 27.5 ft / 8.4 m Nikon D4 Nikon 50mm ISO: 100

Fstop: f/7.1 Shutter: 1/1250 sec Apertur