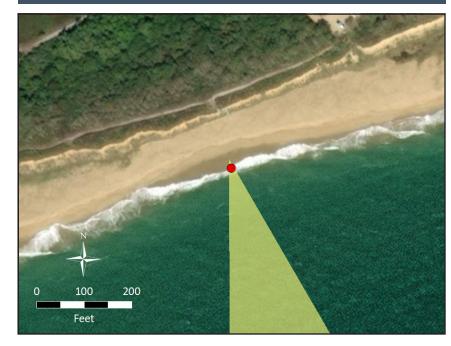

## KOP 1-MV - Wasque Point

Martha's Vineyard

### PANORAMIC PHOTOGRAPH - EXISTING CONDITIONS

This image should be viewed on a 24 inch monitor scaling the yellow square to 11" x 17" and pan the surrounding panoramic image maintaining the 11" x 17" size. The yellow area depicts the area on the following page.

| ISLAND MAP                                                                                                                                                                                                                                                                                                                                                                                                                                                                                                                                                                                                                                                                                                                                                                                                                                                                                                                                                                                                                                                                                                                                                                                                                                                                                                                                                                                                                                                                                                                                                                                                                                                                                                                                                                                                                                                                                                                                                                                                                                                                                                                                                                                                                                                                                                                                                                                                                                                                                                                                                                                                                                                                                                                       | PHOTOGRAPH AND SITE                                                                                                                                                                                                       | ENVIRONMENT                                                                                     | CAMERA                                                                                                                                                                                                                                                                                                                                             |                                                                                                                                                                                                                  |
|----------------------------------------------------------------------------------------------------------------------------------------------------------------------------------------------------------------------------------------------------------------------------------------------------------------------------------------------------------------------------------------------------------------------------------------------------------------------------------------------------------------------------------------------------------------------------------------------------------------------------------------------------------------------------------------------------------------------------------------------------------------------------------------------------------------------------------------------------------------------------------------------------------------------------------------------------------------------------------------------------------------------------------------------------------------------------------------------------------------------------------------------------------------------------------------------------------------------------------------------------------------------------------------------------------------------------------------------------------------------------------------------------------------------------------------------------------------------------------------------------------------------------------------------------------------------------------------------------------------------------------------------------------------------------------------------------------------------------------------------------------------------------------------------------------------------------------------------------------------------------------------------------------------------------------------------------------------------------------------------------------------------------------------------------------------------------------------------------------------------------------------------------------------------------------------------------------------------------------------------------------------------------------------------------------------------------------------------------------------------------------------------------------------------------------------------------------------------------------------------------------------------------------------------------------------------------------------------------------------------------------------------------------------------------------------------------------------------------------|---------------------------------------------------------------------------------------------------------------------------------------------------------------------------------------------------------------------------|-------------------------------------------------------------------------------------------------|----------------------------------------------------------------------------------------------------------------------------------------------------------------------------------------------------------------------------------------------------------------------------------------------------------------------------------------------------|------------------------------------------------------------------------------------------------------------------------------------------------------------------------------------------------------------------|
| FAIRHAVEN<br>B u z z a r d s<br>B a y<br>B a y<br>B a y                                                                                                                                                                                                                                                                                                                                                                                                                                                                                                                                                                                                                                                                                                                                                                                                                                                                                                                                                                                                                                                                                                                                                                                                                                                                                                                                                                                                                                                                                                                                                                                                                                                                                                                                                                                                                                                                                                                                                                                                                                                                                                                                                                                                                                                                                                                                                                                                                                                                                                                                                                                                                                                                          | Time of photograph: 9:01 AMViewing direction: South (163°)Date of photograph: 6-25-20Latitude: 41.351077°NL/SCA: Ocean Beach, Costal Scrub,<br>Rural/ResidentialLongitude: 70.454821°WLighting Direction: Backlit diffuse | Temperature: 77° F<br>Humidity: 58%<br>Wind Dir & Speed: SSW 14mph<br>Weather Condition: Cloudy | Camera Elevation: 20.5 ft / 6.3 m<br>Nikon D4<br>Nikon 50mm<br>ISO: 100                                                                                                                                                                                                                                                                            | Fstop: f/7.1<br>Shutter: 1/1250 sec<br>Aperture priority<br>Exposure bias: -0.7 step                                                                                                                             |
| Nantucket                                                                                                                                                                                                                                                                                                                                                                                                                                                                                                                                                                                                                                                                                                                                                                                                                                                                                                                                                                                                                                                                                                                                                                                                                                                                                                                                                                                                                                                                                                                                                                                                                                                                                                                                                                                                                                                                                                                                                                                                                                                                                                                                                                                                                                                                                                                                                                                                                                                                                                                                                                                                                                                                                                                        | CONTEXT MAP                                                                                                                                                                                                               |                                                                                                 | ADJACENT FEATURES                                                                                                                                                                                                                                                                                                                                  |                                                                                                                                                                                                                  |
| VINEYARD<br>HENREMARK<br>AQUINNAH<br>1005<br>11500<br>11500<br>11500<br>11500<br>11500<br>11500<br>11500<br>11500<br>11500<br>11500<br>11500<br>11500<br>11500<br>11500<br>11500<br>11500<br>11500<br>11500<br>11500<br>11500<br>11500<br>11500<br>11500<br>11500<br>11500<br>11500<br>11500<br>11500<br>11500<br>11500<br>11500<br>11500<br>11500<br>11500<br>11500<br>11500<br>11500<br>11500<br>11500<br>11500<br>11500<br>11500<br>11500<br>11500<br>11500<br>11500<br>11500<br>11500<br>11500<br>11500<br>11500<br>11500<br>11500<br>11500<br>11500<br>11500<br>11500<br>11500<br>11500<br>11500<br>11500<br>11500<br>11500<br>11500<br>11500<br>11500<br>11500<br>11500<br>11500<br>11500<br>11500<br>11500<br>11500<br>11500<br>11500<br>11500<br>11500<br>11500<br>11500<br>11500<br>11500<br>11500<br>11500<br>11500<br>11500<br>11500<br>11500<br>11500<br>11500<br>11500<br>11500<br>11500<br>11500<br>11500<br>11500<br>11500<br>11500<br>11500<br>11500<br>11500<br>11500<br>11500<br>11500<br>11500<br>11500<br>11500<br>11500<br>11500<br>11500<br>11500<br>11500<br>11500<br>11500<br>11500<br>11500<br>11500<br>11500<br>11500<br>11500<br>11500<br>11500<br>11500<br>11500<br>11500<br>11500<br>11500<br>11500<br>11500<br>11500<br>11500<br>11500<br>11500<br>11500<br>11500<br>11500<br>11500<br>11500<br>11500<br>11500<br>11500<br>11500<br>11500<br>11500<br>11500<br>11500<br>11500<br>11500<br>11500<br>11500<br>11500<br>11500<br>11500<br>11500<br>11500<br>11500<br>11500<br>11500<br>11500<br>11500<br>11500<br>11500<br>11500<br>11500<br>11500<br>11500<br>11500<br>11500<br>11500<br>11500<br>11500<br>11500<br>11500<br>11500<br>11500<br>11500<br>11500<br>11500<br>11500<br>11500<br>11500<br>11500<br>11500<br>11500<br>11500<br>11500<br>11500<br>11500<br>11500<br>11500<br>11500<br>11500<br>11500<br>11500<br>11500<br>11500<br>11500<br>11500<br>11500<br>11500<br>11500<br>11500<br>11500<br>11500<br>11500<br>11500<br>11500<br>11500<br>11500<br>11500<br>11500<br>11500<br>11500<br>11500<br>11500<br>11500<br>11500<br>11500<br>11500<br>11500<br>11500<br>11500<br>11500<br>11500<br>11500<br>11500<br>11500<br>11500<br>11500<br>11500<br>11500<br>11500<br>11500<br>11500<br>11500<br>11500<br>11500<br>11500<br>11500<br>11500<br>11500<br>11500<br>11500<br>11500<br>11500<br>11500<br>11500<br>11500<br>11500<br>11500<br>11500<br>11500<br>11500<br>11500<br>11500<br>11500<br>11500<br>11500<br>11500<br>11500<br>11500<br>11500<br>11500<br>11500<br>11500<br>11500<br>11500<br>11500<br>11500<br>11500<br>11500<br>11500<br>11500<br>11500<br>11500<br>11500<br>11500<br>11500<br>11500<br>11500<br>11500<br>11500<br>11500<br>11500<br>11500<br>11500<br>11500<br>11500 | Pocha Pond<br>Residential<br>Structures<br>Katama Bay<br>Edgartown South Beach                                                                                                                                            | East Beach<br>e Point Beach                                                                     | Access: Trustees of Reservation Proper parking area<br>Scenic Resources: Open ocean, or Adjacent Amentities: Trustees of R<br>Adjacent Areas: Pocha Pond, Wasc<br>South Beach, Katama Bay, East Bea<br>Adjacent L/SCAs: Ocean beach, op<br>coastal dunes, bays and ponds, low<br>Adjacent KOPs: KOP 14-M Quamm<br>Reservation, KOP 1-M Wasque Poin | cean beach, coastal dunes<br>eservation entry kiosk<br>que Point Beach, Edgartown<br>ach, residential structures<br>ben ocean, coastal scrub bush,<br>density residential structures<br>aux Road, KOP 2-M Wasque |