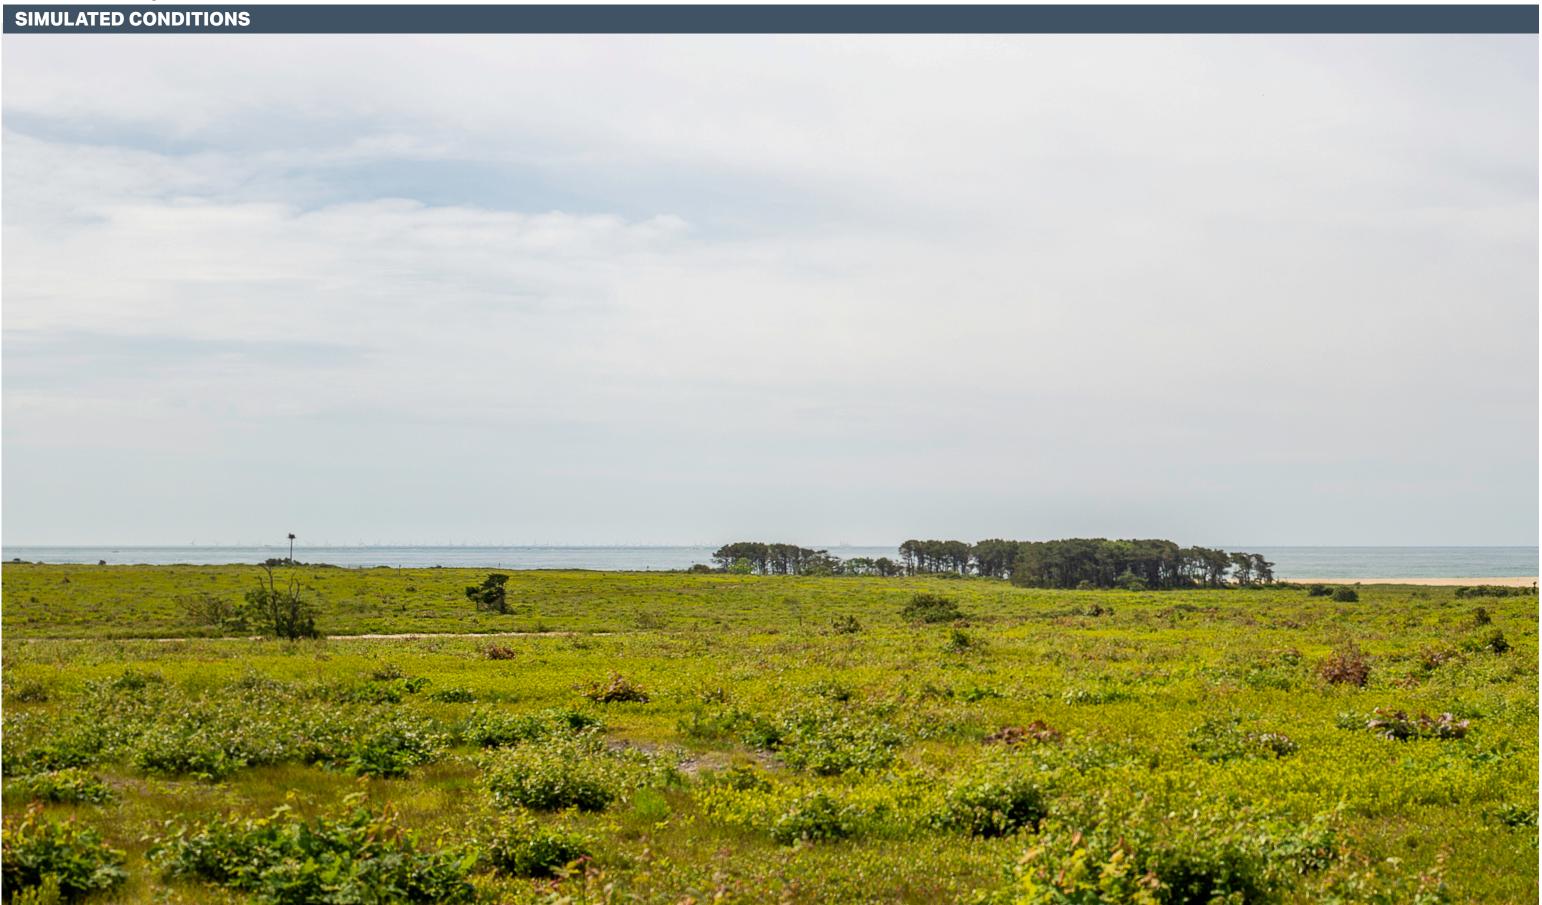

#### **PANORAMIC PHOTOGRAPH** - SIMULATED CONDITIONS

This image should be viewed on a 24 inch monitor scaling the yellow square to 11" x 17" and pan the surrounding panoramic image maintaining the 11" x 17" size. The yellow area depicts the area on the following page.

#### **PHOTOGRAPH AND SITE**

| Time of photograph: 9:01 AM       | Viewing direction: South (163°)      |     | Temperature: 77° F      |
|-----------------------------------|--------------------------------------|-----|-------------------------|
| Date of photograph: 6-25-20       | Latitude: 41.351077°N                |     | Humidity: 58%           |
| L/SCA: Ocean Beach, Costal Scrub, | Longitude: 70.454821°W               |     | Wind Dir & Speed: SSW   |
| Rural/Residential                 | Lighting Direction: Backlit diffused |     | Weather Condition: Clou |
|                                   |                                      | . 1 |                         |