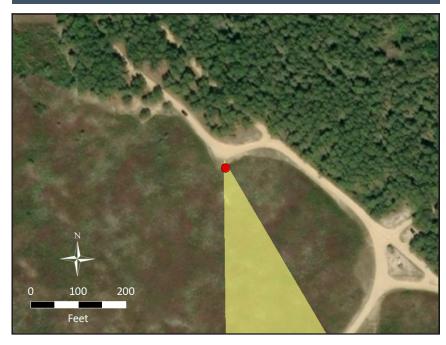

### PANORAMIC PHOTOGRAPH - EXISTING CONDITIONS

This image should be viewed on a 24 inch monitor scaling the yellow square to 11" x 17" and pan the surrounding panoramic image maintaining the 11" x 17" size. The yellow area depicts the area on the following page.