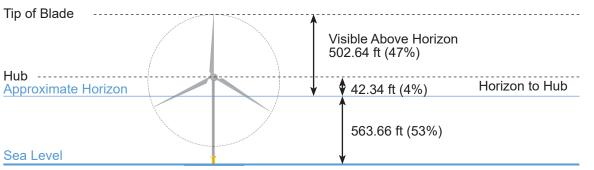

## **VISIBILITY OF CLOSEST TURBINE**

Potential Number of WTGs Not Visible: 43

-----Visible Above Horizon 636.55 ft (60%) 176.25 ft Horizon to Hub (16%) 429.75 ft (40%)