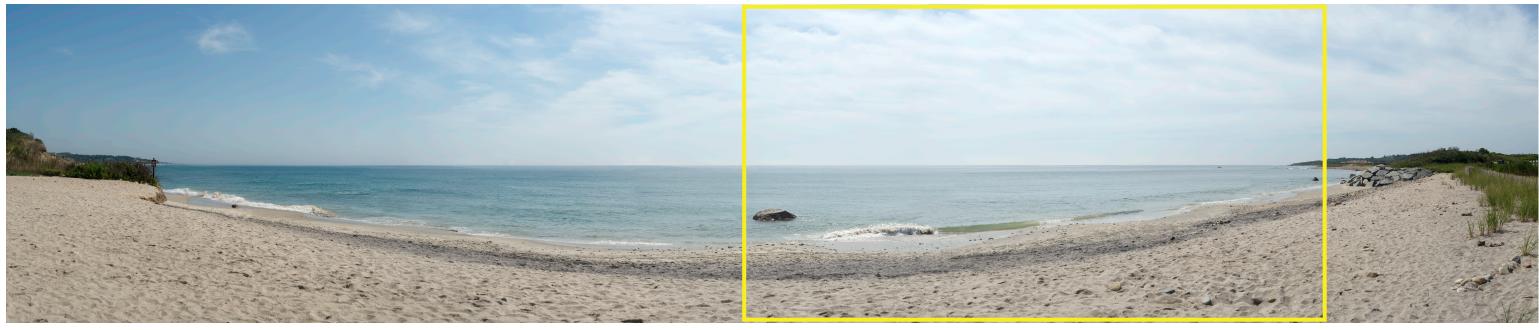

## KOP 16-MV - Squibnocket Beach

Martha's Vineyard

**PANORAMIC PHOTOGRAPH** - EXISTING CONDITIONS

This image should be viewed on a 24 inch monitor scaling the yellow square to 11" x 17" and pan the surrounding panoramic image maintaining the 11" x 17" size. The yellow area depicts the area on the following page.