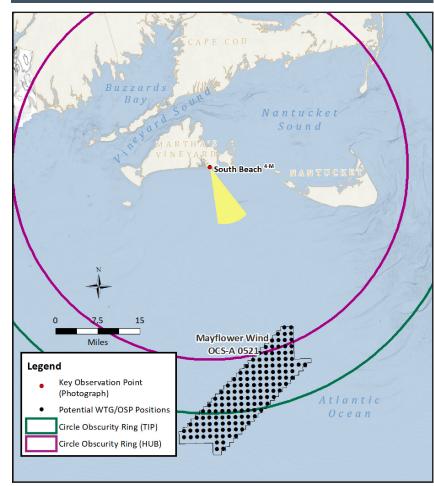

jacent Areas: Katama Farm, Kata<br>Beach, Norton Point Beach, Katama I<br>Adjacent L/SCAs: Ocean beach, coa<br>bush, medium density residential stru-<br>fields<br>Adjacent KOPs: KOP 5-M Wilson's I<br>Point Public Boat Launch, KOP 6-M L<br>Comparable KOPs: KOP 7-N Low B | ants, public restroom and<br>Ima Airpark, Charles Venn<br>Bay, residential homes<br>astal dunes, coastal scrub<br>Ictures, agricultural/open<br>Landing, KOP 12-M Katama<br>Long Point Beach |

Martha's Vineyard



Martha's Vineyard

#### **PANORAMIC PHOTOGRAPH** - SIMULATED CONDITIONS



This image should be viewed on a 24 inch monitor scaling the yellow square to 11" x 17" and pan the surrounding panoramic image maintaining the 11" x 17" size. The yellow area depicts the area on the following page.

#### **REGIONAL MAP**



#### **PHOTOGRAPH AND SITE**

|                                  |                                      | <br>                 |
|----------------------------------|--------------------------------------|----------------------|
| Time of photograph: 10:26 AM     | Viewing direction: South (156°)      | Temperature: 78° F   |
| Date of photograph: 6-25-20      | Latitude: 41.349757°N                | Humidity: 58%        |
| L/SCA: Open Ocean, Ocean Beach,  | Longitude: 70.530786°W               | Wind Dir & Speed: S  |
| Coastal Scrub, Rural/Residential | Lighting Direction: Sidelit diffused | Weather Condition: C |
|                                  |                                      | <br>                 |

#### SITE MAP



#### **ENVIRONMENT**

## SW 18mph Cloudy

ISO: 100

####