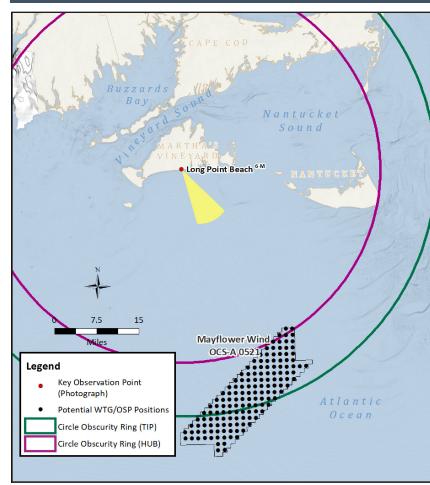

#### **PROJECT VIEW**

Horizontal Field of View: 127° Vertical Field of View: 39.6° Nearest WTG: 34.9 mi / 56.2 km

## **VISIBILITY OF CLOSEST TURBINE**

#### CAMERA

Camera Elevation: 18.5 ft / 5.7 m Nikon 50mm ISO: 100

Fstop: f/7.1 Shutter: 1/1250 sec Aperture priority Exposure bias: -0.7 step

Furthest WTG: 51.49 mi Potential Number of WTGs Visible: 99 Potential Number of WTGs Not Visible: 50