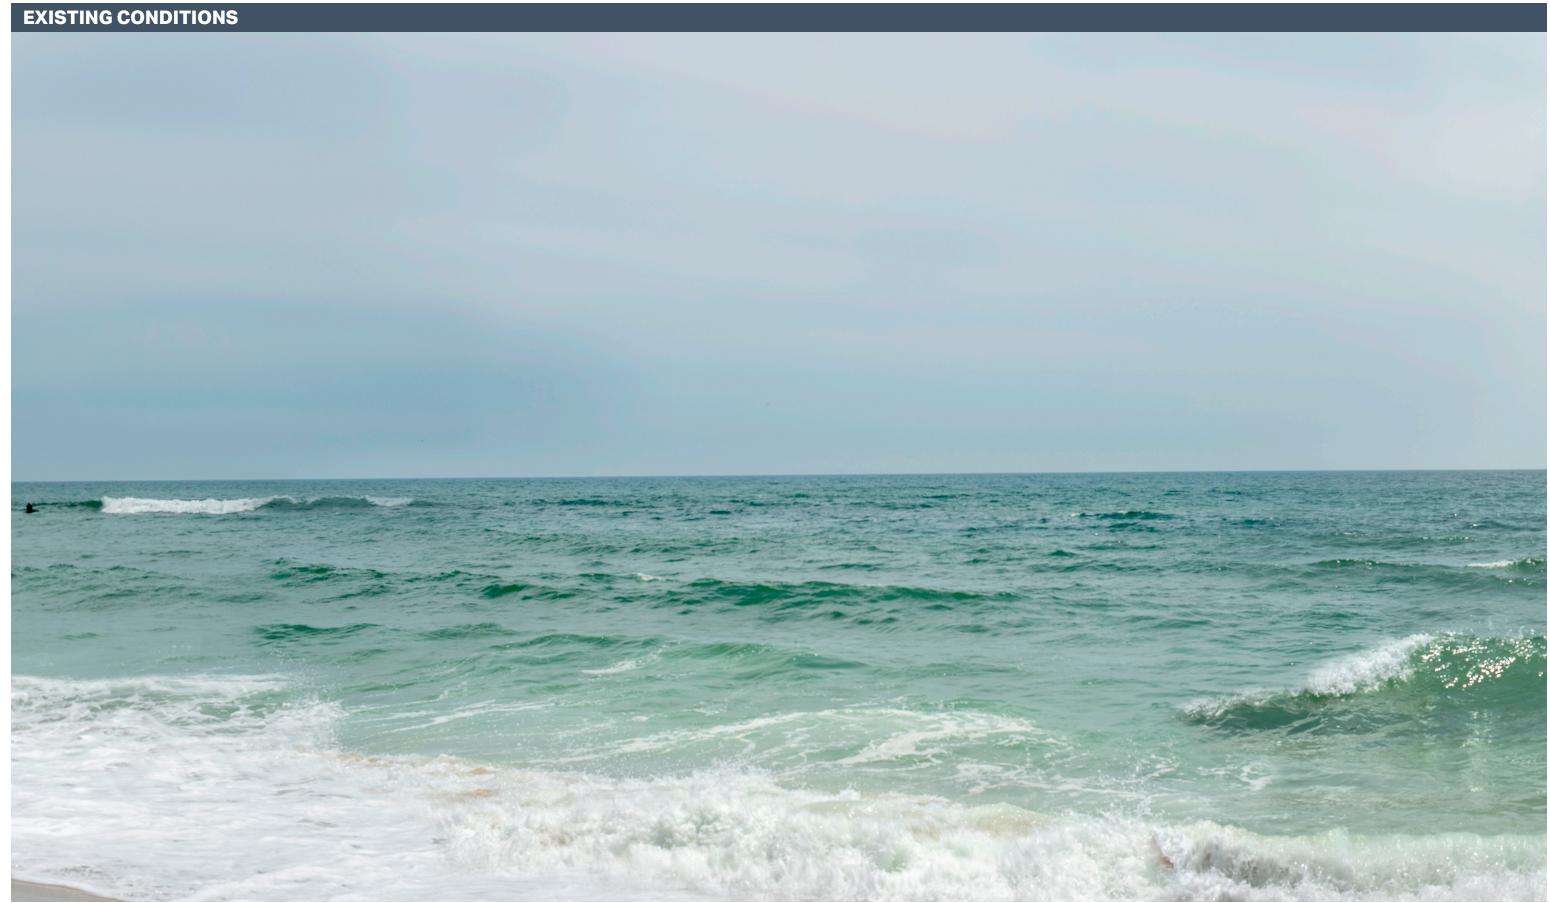

#### **PANORAMIC PHOTOGRAPH** - EXISTING CONDITIONS

This image should be viewed on a 24 inch monitor scaling the yellow square to 11" x 17" and pan the surrounding panoramic image maintaining the 11" x 17" size. The yellow area depicts the area on the following page.