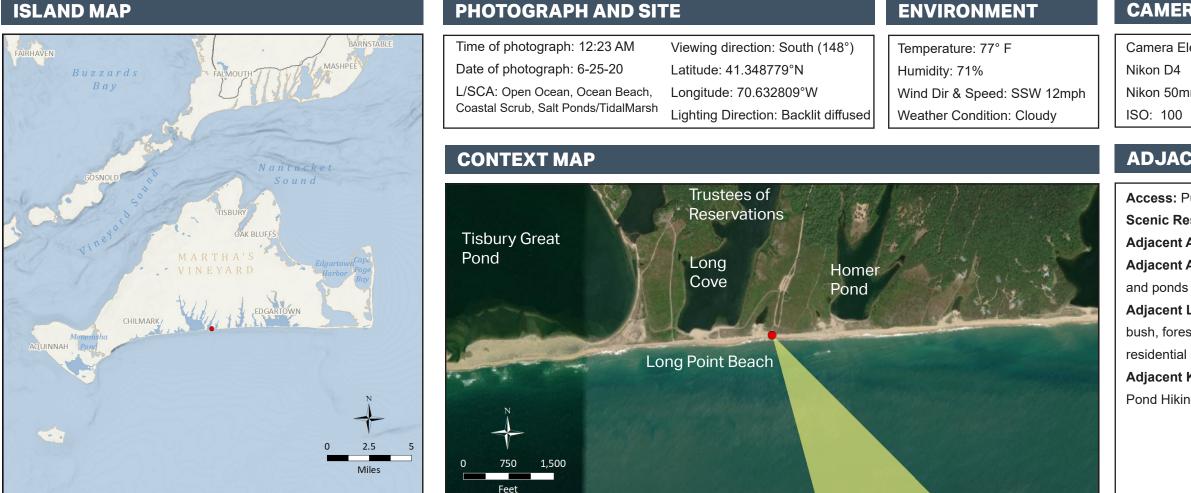

#### **PHOTOGRAPH AND SITE**

| Time of photograph: 12:23 AM         | Viewing direction: South (148°)      |
|--------------------------------------|--------------------------------------|
| Date of photograph: 6-25-20          | Latitude: 41.348779°N                |
| L/SCA: Open Ocean, Ocean Beach,      | Longitude: 70.632809°W               |
| Coastal Scrub, Salt Ponds/TidalMarsh | Lighting Direction: Backlit diffused |
|                                      |                                      |

#### SITE MAP

#### **ENVIRONMENT**

#### Temperature: 77° F Humidity: 71% Wind Dir & Speed: SSW 12mph Weather Condition: Cloudy

Nikon D4

#### CAMERA

Camera Elevation: 18.5 ft / 5.7 m Nikon 50mm ISO: 100

Fstop: f/7.1 Shutter: 1/1250 sec Aperture priority Exposure bias: -0.7 step

Furthest WTG: 51.49 mi Potential Number of WTGs Visible: 99 Potential Number of WTGs Not Visible: 50