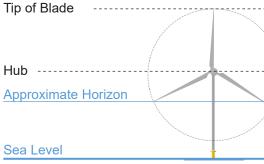

#### **PROJECT VIEW**

Horizontal Field of View: 127° Vertical Field of View: 39.6° Nearest WTG: 37.5 mi

| VISIBILITY OF       | CLOSE | ST TURBIN |
|---------------------|-------|-----------|
| Tip of Blade        |       |           |
|                     |       |           |
| Approximate Horizon |       |           |
|                     |       |           |
|                     |       |           |
| Sea Level           |       |           |
|                     |       |           |

## RBINE

-----Visible Above Horizon 372.9 ft (35%)

693.4 ft (65%)