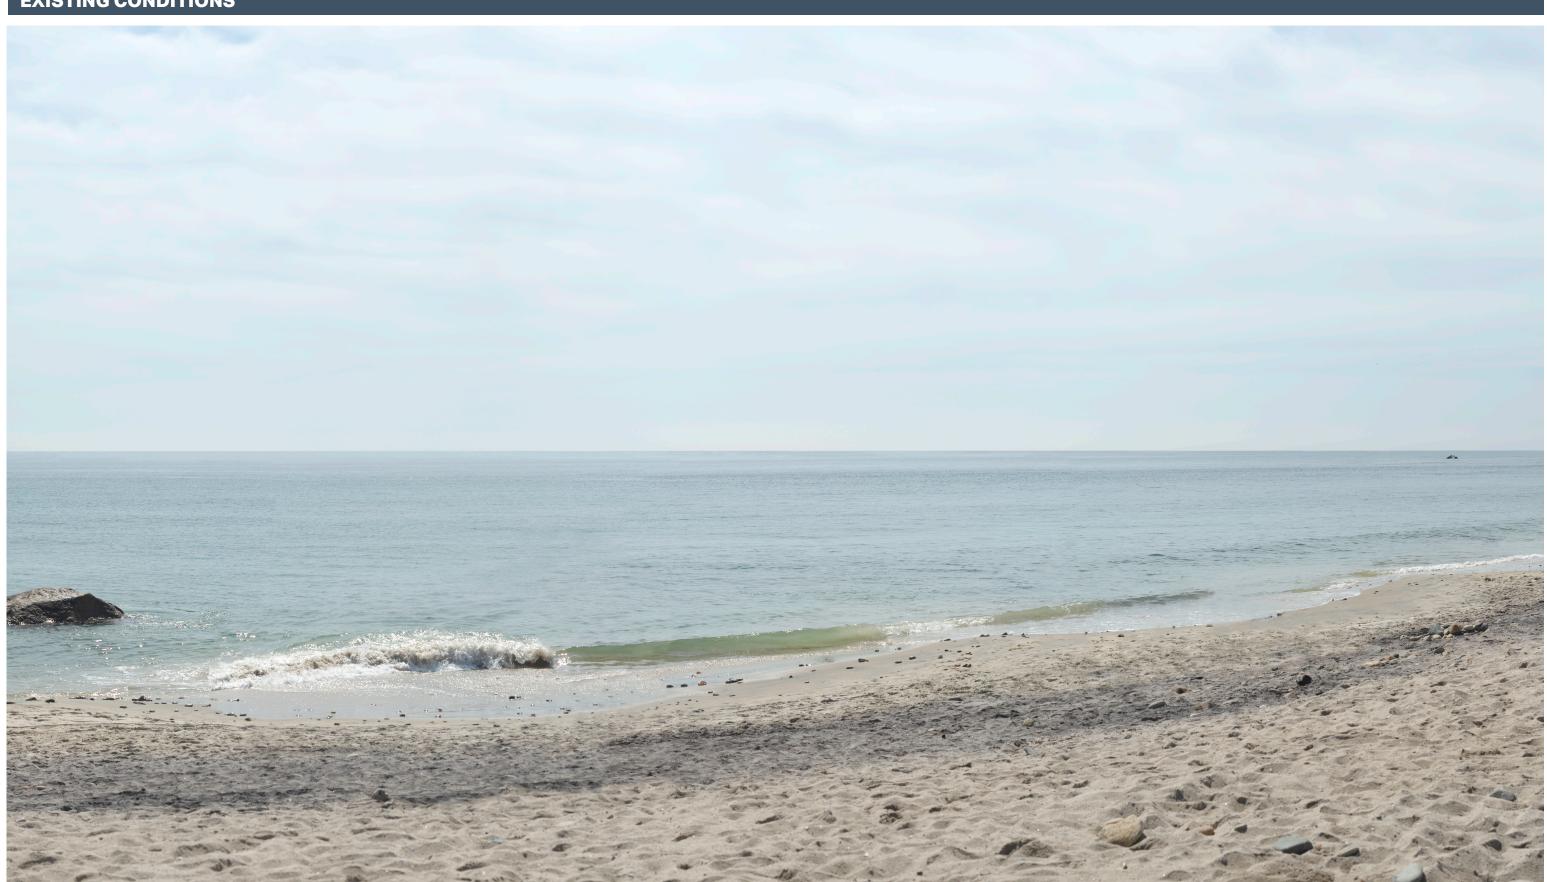

## KOP 16-MV - Squibnocket Beach

Martha's Vineyard

**PANORAMIC PHOTOGRAPH** - EXISTING CONDITIONS

This image should be viewed on a 24 inch monitor scaling the yellow square to 11" x 17" and pan the surrounding panoramic image maintaining the 11" x 17" size. The yellow area depicts the area on the following page.