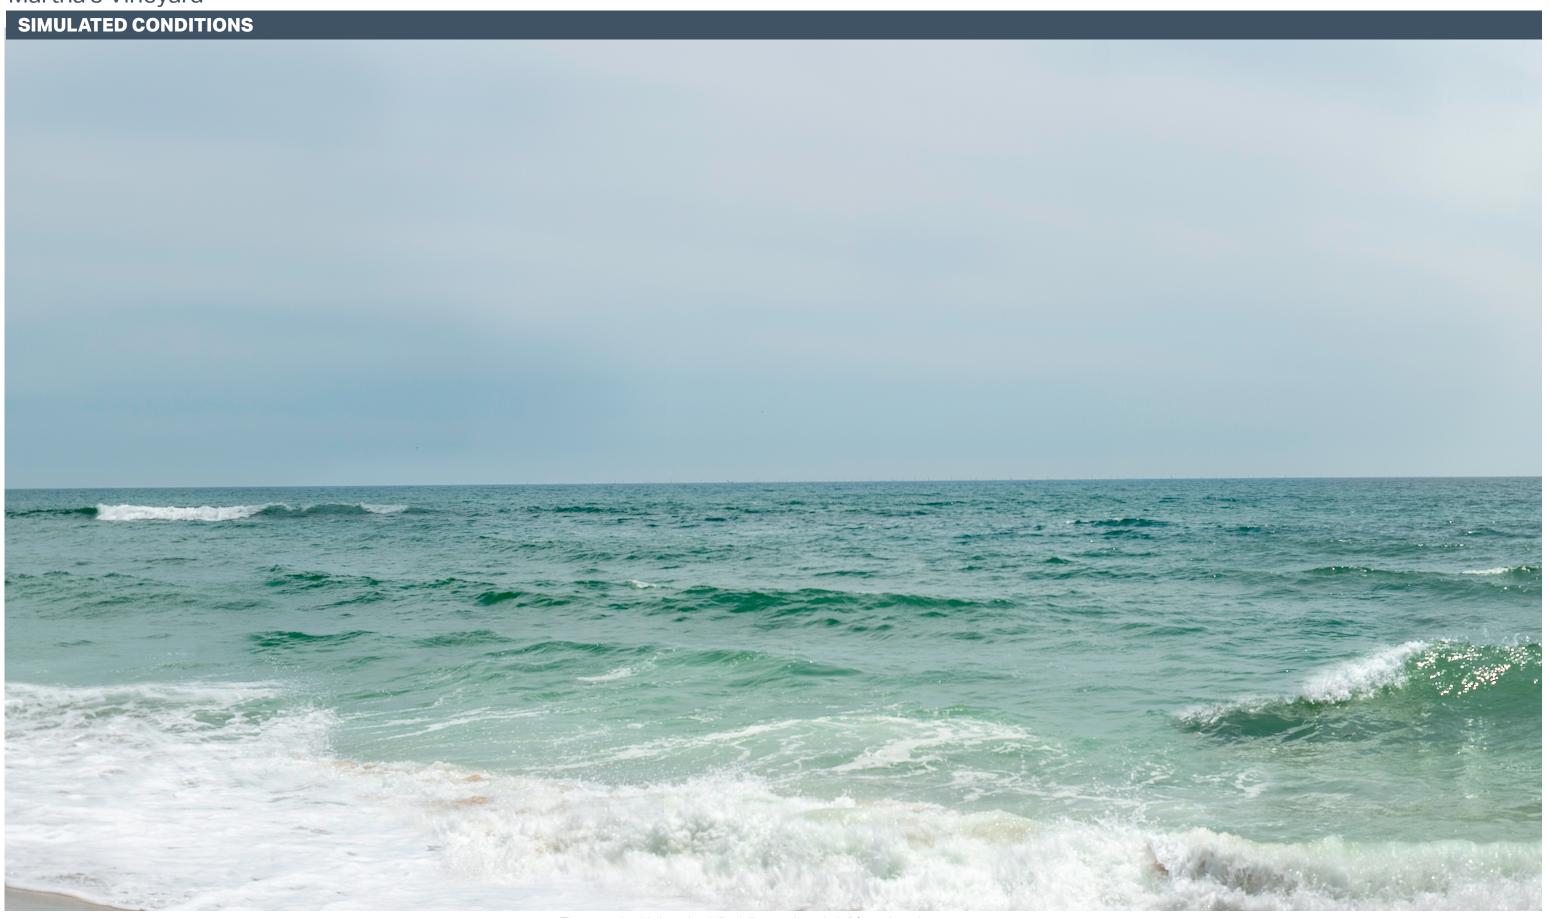

#### **PANORAMIC PHOTOGRAPH** - SIMULATED CONDITIONS

This image should be viewed on a 24 inch monitor scaling the yellow square to 11" x 17" and pan the surrounding panoramic image maintaining the 11" x 17" size. The yellow area depicts the area on the following page.

#### **PHOTOGRAPH AND SITE**

| Time of photograph: 9:01 AM       | Viewing direction: South (163°)      |     | Temperature: 77° F      |
|-----------------------------------|--------------------------------------|-----|-------------------------|
| Date of photograph: 6-25-20       | Latitude: 41.351077°N                |     | Humidity: 58%           |
| L/SCA: Ocean Beach, Costal Scrub, | Longitude: 70.454821°W               |     | Wind Dir & Speed: SSW   |
| Rural/Residential                 | Lighting Direction: Backlit diffused |     | Weather Condition: Clou |
|                                   |                                      | . 1 |                         |