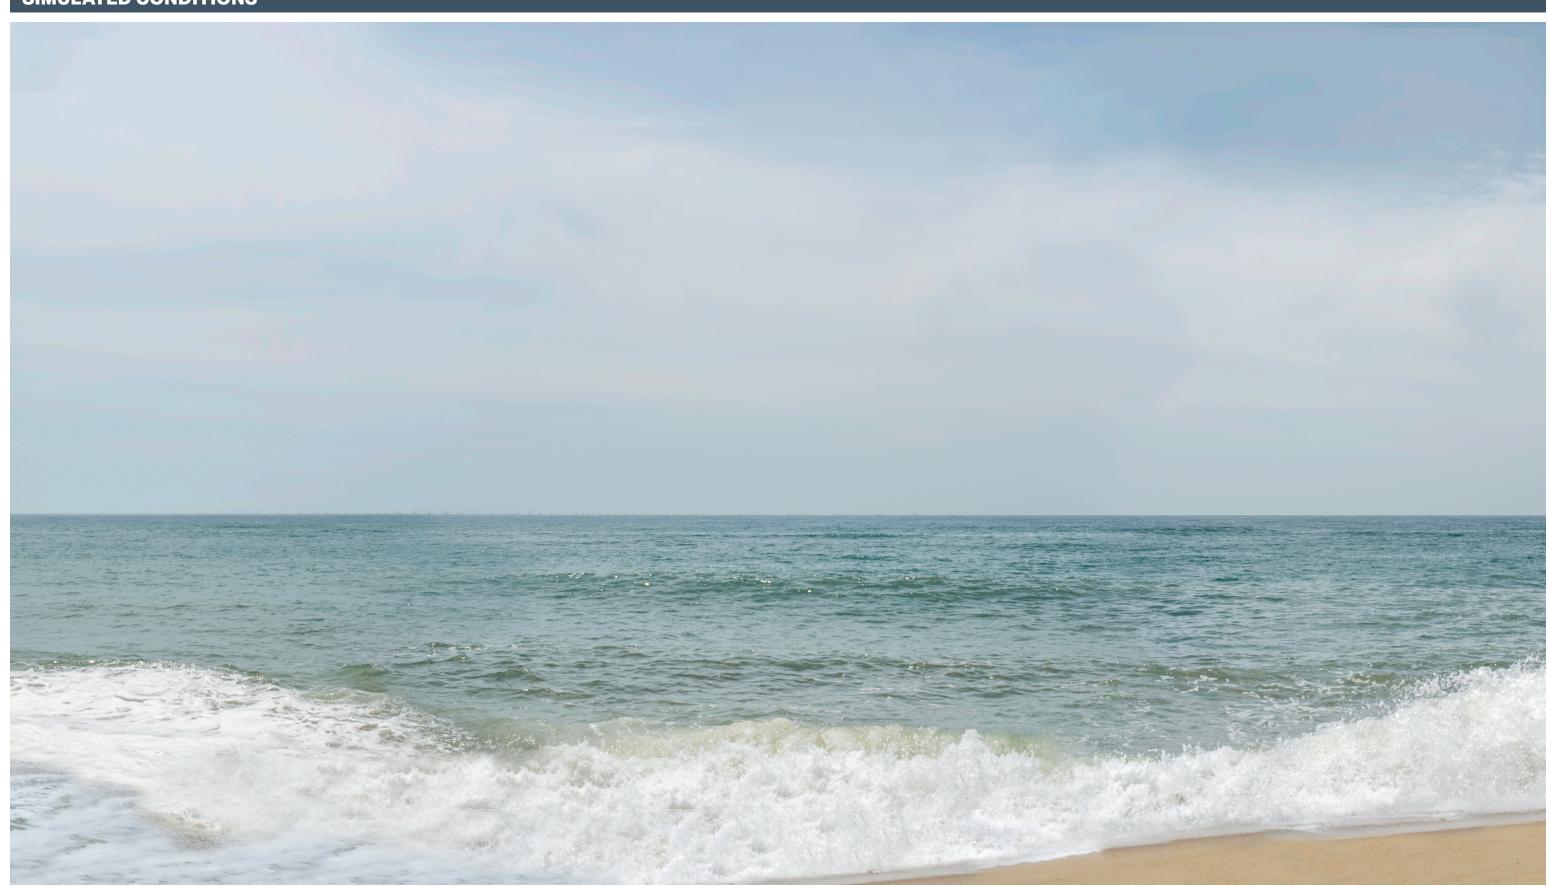

# KOP 1-MV - Wasque Point Martha's Vineyard

#### **PANORAMIC PHOTOGRAPH** - SIMULATED CONDITIONS

This image should be viewed on a 24 inch monitor scaling the yellow square to 11" x 17" and pan the surrounding panoramic image maintaining the 11" x 17" size. The yellow area depicts the area on the following page.