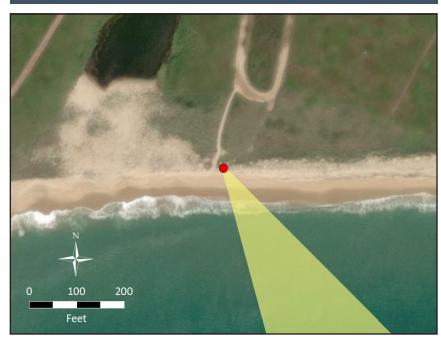

| ISLAND MAP                                                                                                                                                                                                                                                                                                                                                                                                                                                                                                                                                                                                                                                                                                                                                                                                                                                                                                                                                                                                                                                                                                                                                                                                                                                                                                                                                                                                                                                                                                                                                                                                                                                                                                                                                                                                                                                                                                                                                                                                                                                                                                                                                                                                                                                                                                                                                                                                                                                                                                                                                                                                                                                                                                                       | PHOTOGRAPH AND SITE                                                                                                                                                                                                       | ENVIRONMENT                                                                                     | CAMERA                                                                                                                                                                                                                                                                                                                                             |                                                                                                                                                                                                                  |
|----------------------------------------------------------------------------------------------------------------------------------------------------------------------------------------------------------------------------------------------------------------------------------------------------------------------------------------------------------------------------------------------------------------------------------------------------------------------------------------------------------------------------------------------------------------------------------------------------------------------------------------------------------------------------------------------------------------------------------------------------------------------------------------------------------------------------------------------------------------------------------------------------------------------------------------------------------------------------------------------------------------------------------------------------------------------------------------------------------------------------------------------------------------------------------------------------------------------------------------------------------------------------------------------------------------------------------------------------------------------------------------------------------------------------------------------------------------------------------------------------------------------------------------------------------------------------------------------------------------------------------------------------------------------------------------------------------------------------------------------------------------------------------------------------------------------------------------------------------------------------------------------------------------------------------------------------------------------------------------------------------------------------------------------------------------------------------------------------------------------------------------------------------------------------------------------------------------------------------------------------------------------------------------------------------------------------------------------------------------------------------------------------------------------------------------------------------------------------------------------------------------------------------------------------------------------------------------------------------------------------------------------------------------------------------------------------------------------------------|---------------------------------------------------------------------------------------------------------------------------------------------------------------------------------------------------------------------------|-------------------------------------------------------------------------------------------------|----------------------------------------------------------------------------------------------------------------------------------------------------------------------------------------------------------------------------------------------------------------------------------------------------------------------------------------------------|------------------------------------------------------------------------------------------------------------------------------------------------------------------------------------------------------------------|
| FAIRHAVEN<br>B u z z a r d s<br>B a y<br>B a y<br>B a y                                                                                                                                                                                                                                                                                                                                                                                                                                                                                                                                                                                                                                                                                                                                                                                                                                                                                                                                                                                                                                                                                                                                                                                                                                                                                                                                                                                                                                                                                                                                                                                                                                                                                                                                                                                                                                                                                                                                                                                                                                                                                                                                                                                                                                                                                                                                                                                                                                                                                                                                                                                                                                                                          | Time of photograph: 9:01 AMViewing direction: South (163°)Date of photograph: 6-25-20Latitude: 41.351077°NL/SCA: Ocean Beach, Costal Scrub,<br>Rural/ResidentialLongitude: 70.454821°WLighting Direction: Backlit diffuse | Temperature: 77° F<br>Humidity: 58%<br>Wind Dir & Speed: SSW 14mph<br>Weather Condition: Cloudy | Camera Elevation: 20.5 ft / 6.3 m<br>Nikon D4<br>Nikon 50mm<br>ISO: 100                                                                                                                                                                                                                                                                            | Fstop: f/7.1<br>Shutter: 1/1250 sec<br>Aperture priority<br>Exposure bias: -0.7 step                                                                                                                             |
| Nantucket                                                                                                                                                                                                                                                                                                                                                                                                                                                                                                                                                                                                                                                                                                                                                                                                                                                                                                                                                                                                                                                                                                                                                                                                                                                                                                                                                                                                                                                                                                                                                                                                                                                                                                                                                                                                                                                                                                                                                                                                                                                                                                                                                                                                                                                                                                                                                                                                                                                                                                                                                                                                                                                                                                                        | CONTEXT MAP                                                                                                                                                                                                               |                                                                                                 | ADJACENT FEATURES                                                                                                                                                                                                                                                                                                                                  |                                                                                                                                                                                                                  |
| VINEYARD<br>HENREMARK<br>AQUINNAH<br>1005<br>11500<br>11500<br>11500<br>11500<br>11500<br>11500<br>11500<br>11500<br>11500<br>11500<br>11500<br>11500<br>11500<br>11500<br>11500<br>11500<br>11500<br>11500<br>11500<br>11500<br>11500<br>11500<br>11500<br>11500<br>11500<br>11500<br>11500<br>11500<br>11500<br>11500<br>11500<br>11500<br>11500<br>11500<br>11500<br>11500<br>11500<br>11500<br>11500<br>11500<br>11500<br>11500<br>11500<br>11500<br>11500<br>11500<br>11500<br>11500<br>11500<br>11500<br>11500<br>11500<br>11500<br>11500<br>11500<br>11500<br>11500<br>11500<br>11500<br>11500<br>11500<br>11500<br>11500<br>11500<br>11500<br>11500<br>11500<br>11500<br>11500<br>11500<br>11500<br>11500<br>11500<br>11500<br>11500<br>11500<br>11500<br>11500<br>11500<br>11500<br>11500<br>11500<br>11500<br>11500<br>11500<br>11500<br>11500<br>11500<br>11500<br>11500<br>11500<br>11500<br>11500<br>11500<br>11500<br>11500<br>11500<br>11500<br>11500<br>11500<br>11500<br>11500<br>11500<br>11500<br>11500<br>11500<br>11500<br>11500<br>11500<br>11500<br>11500<br>11500<br>11500<br>11500<br>11500<br>11500<br>11500<br>11500<br>11500<br>11500<br>11500<br>11500<br>11500<br>11500<br>11500<br>11500<br>11500<br>11500<br>11500<br>11500<br>11500<br>11500<br>11500<br>11500<br>11500<br>11500<br>11500<br>11500<br>11500<br>11500<br>11500<br>11500<br>11500<br>11500<br>11500<br>11500<br>11500<br>11500<br>11500<br>11500<br>11500<br>11500<br>11500<br>11500<br>11500<br>11500<br>11500<br>11500<br>11500<br>11500<br>11500<br>11500<br>11500<br>11500<br>11500<br>11500<br>11500<br>11500<br>11500<br>11500<br>11500<br>11500<br>11500<br>11500<br>11500<br>11500<br>11500<br>11500<br>11500<br>11500<br>11500<br>11500<br>11500<br>11500<br>11500<br>11500<br>11500<br>11500<br>11500<br>11500<br>11500<br>11500<br>11500<br>11500<br>11500<br>11500<br>11500<br>11500<br>11500<br>11500<br>11500<br>11500<br>11500<br>11500<br>11500<br>11500<br>11500<br>11500<br>11500<br>11500<br>11500<br>11500<br>11500<br>11500<br>11500<br>11500<br>11500<br>11500<br>11500<br>11500<br>11500<br>11500<br>11500<br>11500<br>11500<br>11500<br>11500<br>11500<br>11500<br>11500<br>11500<br>11500<br>11500<br>11500<br>11500<br>11500<br>11500<br>11500<br>11500<br>11500<br>11500<br>11500<br>11500<br>11500<br>11500<br>11500<br>11500<br>11500<br>11500<br>11500<br>11500<br>11500<br>11500<br>11500<br>11500<br>11500<br>11500<br>11500<br>11500<br>11500<br>11500<br>11500<br>11500<br>11500<br>11500<br>11500<br>11500<br>11500<br>11500<br>11500<br>11500<br>11500<br>11500<br>11500<br>11500<br>11500<br>11500<br>11500<br>11500<br>11500<br>11500<br>11500<br>11500<br>11500<br>11500<br>11500<br>11500 | Pocha Pond<br>Residential<br>Structures<br>Katama Bay<br>Edgartown South Beach                                                                                                                                            | East Beach<br>e Point Beach                                                                     | Access: Trustees of Reservation Proper parking area<br>Scenic Resources: Open ocean, or Adjacent Amentities: Trustees of R<br>Adjacent Areas: Pocha Pond, Wasc<br>South Beach, Katama Bay, East Bea<br>Adjacent L/SCAs: Ocean beach, op<br>coastal dunes, bays and ponds, low<br>Adjacent KOPs: KOP 14-M Quamm<br>Reservation, KOP 1-M Wasque Poin | cean beach, coastal dunes<br>eservation entry kiosk<br>que Point Beach, Edgartown<br>ach, residential structures<br>ben ocean, coastal scrub bush,<br>density residential structures<br>aux Road, KOP 2-M Wasque |