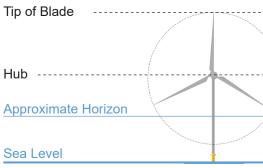

| VISIBILITY OI       | F CLOSE | ST TUF |
|---------------------|---------|--------|
| Tip of Blade        |         |        |
|                     |         |        |
| Hub                 |         |        |
| Approximate Horizon | K       |        |
|                     |         |        |
| Sea Level           |         |        |
|                     |         |        |

#### **PROJECT VIEW**

Horizontal Field of View: 127° Vertical Field of View: 39.6° Nearest WTG: 37.5 mi

| VISIBILITY OF       | CLOSE | ST TURBIN |
|---------------------|-------|-----------|
| Tip of Blade        |       |           |
|                     |       |           |
| Approximate Horizon |       |           |
|                     |       |           |
|                     |       |           |
| Sea Level           |       |           |
|                     |       |           |