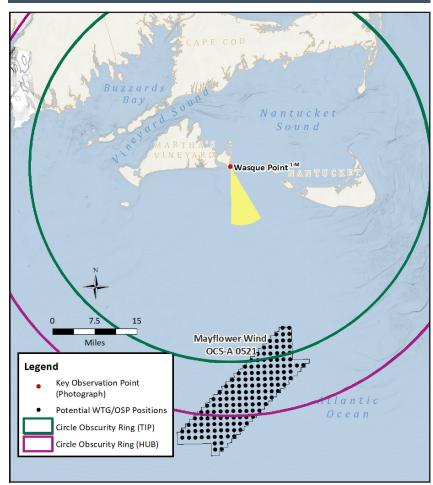

| ISLAND MAP                                                                                                                                                                                                                                                                                                                                                                                                                                                                                                                                                                                                                                                                                                                                                                                                                                                                                                                                                                                                                                                                                                                                                                                                                                                                                                                                                                                                                                                                                                                                                                                                                                                                                                                                                                                                                                                                                                                                                                                                                                                                                                                                                                                                                                                                                                                                                                                                                                                                                                                                                                                                                                                                                                                       | PHOTOGRAPH AND SITE                                                                                                                                                                                                       | ENVIRONMENT                                                                                     | CAMERA                                                                                                                                                                                                                                                                                                                                             |                                                                                                                                                                                                                  |
|----------------------------------------------------------------------------------------------------------------------------------------------------------------------------------------------------------------------------------------------------------------------------------------------------------------------------------------------------------------------------------------------------------------------------------------------------------------------------------------------------------------------------------------------------------------------------------------------------------------------------------------------------------------------------------------------------------------------------------------------------------------------------------------------------------------------------------------------------------------------------------------------------------------------------------------------------------------------------------------------------------------------------------------------------------------------------------------------------------------------------------------------------------------------------------------------------------------------------------------------------------------------------------------------------------------------------------------------------------------------------------------------------------------------------------------------------------------------------------------------------------------------------------------------------------------------------------------------------------------------------------------------------------------------------------------------------------------------------------------------------------------------------------------------------------------------------------------------------------------------------------------------------------------------------------------------------------------------------------------------------------------------------------------------------------------------------------------------------------------------------------------------------------------------------------------------------------------------------------------------------------------------------------------------------------------------------------------------------------------------------------------------------------------------------------------------------------------------------------------------------------------------------------------------------------------------------------------------------------------------------------------------------------------------------------------------------------------------------------|---------------------------------------------------------------------------------------------------------------------------------------------------------------------------------------------------------------------------|-------------------------------------------------------------------------------------------------|----------------------------------------------------------------------------------------------------------------------------------------------------------------------------------------------------------------------------------------------------------------------------------------------------------------------------------------------------|------------------------------------------------------------------------------------------------------------------------------------------------------------------------------------------------------------------|
| FAIRHAVEN<br>B u z z a r d s<br>B a y<br>B a y<br>B a y                                                                                                                                                                                                                                                                                                                                                                                                                                                                                                                                                                                                                                                                                                                                                                                                                                                                                                                                                                                                                                                                                                                                                                                                                                                                                                                                                                                                                                                                                                                                                                                                                                                                                                                                                                                                                                                                                                                                                                                                                                                                                                                                                                                                                                                                                                                                                                                                                                                                                                                                                                                                                                                                          | Time of photograph: 9:01 AMViewing direction: South (163°)Date of photograph: 6-25-20Latitude: 41.351077°NL/SCA: Ocean Beach, Costal Scrub,<br>Rural/ResidentialLongitude: 70.454821°WLighting Direction: Backlit diffuse | Temperature: 77° F<br>Humidity: 58%<br>Wind Dir & Speed: SSW 14mph<br>Weather Condition: Cloudy | Camera Elevation: 20.5 ft / 6.3 m<br>Nikon D4<br>Nikon 50mm<br>ISO: 100                                                                                                                                                                                                                                                                            | Fstop: f/7.1<br>Shutter: 1/1250 sec<br>Aperture priority<br>Exposure bias: -0.7 step                                                                                                                             |
| Nantucket                                                                                                                                                                                                                                                                                                                                                                                                                                                                                                                                                                                                                                                                                                                                                                                                                                                                                                                                                                                                                                                                                                                                                                                                                                                                                                                                                                                                                                                                                                                                                                                                                                                                                                                                                                                                                                                                                                                                                                                                                                                                                                                                                                                                                                                                                                                                                                                                                                                                                                                                                                                                                                                                                                                        | CONTEXT MAP                                                                                                                                                                                                               |                                                                                                 | ADJACENT FEATURES                                                                                                                                                                                                                                                                                                                                  |                                                                                                                                                                                                                  |
| VINEYARD<br>HENREMARK<br>AQUINNAH<br>1005<br>11500<br>11500<br>11500<br>11500<br>11500<br>11500<br>11500<br>11500<br>11500<br>11500<br>11500<br>11500<br>11500<br>11500<br>11500<br>11500<br>11500<br>11500<br>11500<br>11500<br>11500<br>11500<br>11500<br>11500<br>11500<br>11500<br>11500<br>11500<br>11500<br>11500<br>11500<br>11500<br>11500<br>11500<br>11500<br>11500<br>11500<br>11500<br>11500<br>11500<br>11500<br>11500<br>11500<br>11500<br>11500<br>11500<br>11500<br>11500<br>11500<br>11500<br>11500<br>11500<br>11500<br>11500<br>11500<br>11500<br>11500<br>11500<br>11500<br>11500<br>11500<br>11500<br>11500<br>11500<br>11500<br>11500<br>11500<br>11500<br>11500<br>11500<br>11500<br>11500<br>11500<br>11500<br>11500<br>11500<br>11500<br>11500<br>11500<br>11500<br>11500<br>11500<br>11500<br>11500<br>11500<br>11500<br>11500<br>11500<br>11500<br>11500<br>11500<br>11500<br>11500<br>11500<br>11500<br>11500<br>11500<br>11500<br>11500<br>11500<br>11500<br>11500<br>11500<br>11500<br>11500<br>11500<br>11500<br>11500<br>11500<br>11500<br>11500<br>11500<br>11500<br>11500<br>11500<br>11500<br>11500<br>11500<br>11500<br>11500<br>11500<br>11500<br>11500<br>11500<br>11500<br>11500<br>11500<br>11500<br>11500<br>11500<br>11500<br>11500<br>11500<br>11500<br>11500<br>11500<br>11500<br>11500<br>11500<br>11500<br>11500<br>11500<br>11500<br>11500<br>11500<br>11500<br>11500<br>11500<br>11500<br>11500<br>11500<br>11500<br>11500<br>11500<br>11500<br>11500<br>11500<br>11500<br>11500<br>11500<br>11500<br>11500<br>11500<br>11500<br>11500<br>11500<br>11500<br>11500<br>11500<br>11500<br>11500<br>11500<br>11500<br>11500<br>11500<br>11500<br>11500<br>11500<br>11500<br>11500<br>11500<br>11500<br>11500<br>11500<br>11500<br>11500<br>11500<br>11500<br>11500<br>11500<br>11500<br>11500<br>11500<br>11500<br>11500<br>11500<br>11500<br>11500<br>11500<br>11500<br>11500<br>11500<br>11500<br>11500<br>11500<br>11500<br>11500<br>11500<br>11500<br>11500<br>11500<br>11500<br>11500<br>11500<br>11500<br>11500<br>11500<br>11500<br>11500<br>11500<br>11500<br>11500<br>11500<br>11500<br>11500<br>11500<br>11500<br>11500<br>11500<br>11500<br>11500<br>11500<br>11500<br>11500<br>11500<br>11500<br>11500<br>11500<br>11500<br>11500<br>11500<br>11500<br>11500<br>11500<br>11500<br>11500<br>11500<br>11500<br>11500<br>11500<br>11500<br>11500<br>11500<br>11500<br>11500<br>11500<br>11500<br>11500<br>11500<br>11500<br>11500<br>11500<br>11500<br>11500<br>11500<br>11500<br>11500<br>11500<br>11500<br>11500<br>11500<br>11500<br>11500<br>11500<br>11500<br>11500<br>11500<br>11500<br>11500<br>11500<br>11500<br>11500<br>11500<br>11500<br>11500<br>11500<br>11500 | Pocha Pond<br>Residential<br>Structures<br>Katama Bay<br>Edgartown South Beach                                                                                                                                            | East Beach<br>e Point Beach                                                                     | Access: Trustees of Reservation Proper parking area<br>Scenic Resources: Open ocean, or Adjacent Amentities: Trustees of R<br>Adjacent Areas: Pocha Pond, Wasc<br>South Beach, Katama Bay, East Bea<br>Adjacent L/SCAs: Ocean beach, op<br>coastal dunes, bays and ponds, low<br>Adjacent KOPs: KOP 14-M Quamm<br>Reservation, KOP 1-M Wasque Poin | cean beach, coastal dunes<br>eservation entry kiosk<br>que Point Beach, Edgartown<br>ach, residential structures<br>ben ocean, coastal scrub bush,<br>density residential structures<br>aux Road, KOP 2-M Wasque |