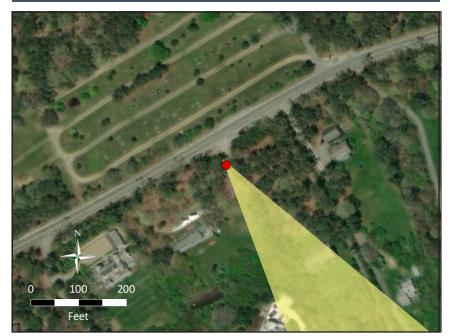

AL MAP**



#### **PHOTOGRAPH AND SITE**

| T ( ) ( ) 447 DM                 |                                      |                             |
|----------------------------------|--------------------------------------|-----------------------------|
| Time of photograph: 4:17 PM      | Viewing direction: Southeast (143°)  | Temperature: 79° F          |
| Date of photograph: 6-25-20      | Latitude: 41.347932°N                | Humidity: 64%               |
| L/SCA: Open Ocean, Coastal Scrub | , Longitude: 70.710104°W             | Wind Dir & Speed: SSW 10mph |
| Forests/Woodland, Dunes, Tidal   | Lighting Direction: Sidelit diffused |                             |
| Marsh                            | Lighting Direction. Sidelit diffused | Weather Condition: Hazy     |

#### SITE MAP



#### **ENVIRONMENT**

Camera Elevation: 85.0 ft / 26 m Nikon D4 Nikon 50mm ISO: 100

#### **PROJECT VIEW**

Horizontal Field of View: 60° Vertical Field of View: 39.6° Nearest WTG: 37.2 mi / 59.8 km

## **VISIBILITY OF CLOSEST TURBINE**



#### CAMERA

Fstop: f/7.1 Shutter: 1/1250 sec Aperture priority Exposure bias: -0.7 step

Furthest WTG: 52.4 mi / 84.4 km Potential Number of WTGs Visible: 145 Potential Number of WTGs Not Visible: 4

Visible Above Horizon 604.79 ft (57%) \_\_\_\_\_ 180.49 ft (17%) Horizon to Hub 425.51 ft (43%)

## KOP 9-MV - 322 South Road

## Martha's Vineyard



The page should viewed at 11" x 17" approximately 15" from viewer's eyes .

## KOP 16-MV - Squibnocket Beach

Martha's Vineyard

**PANORAMIC PHOTOGRAPH** - EXISTING CONDITIONS



This image should be viewed