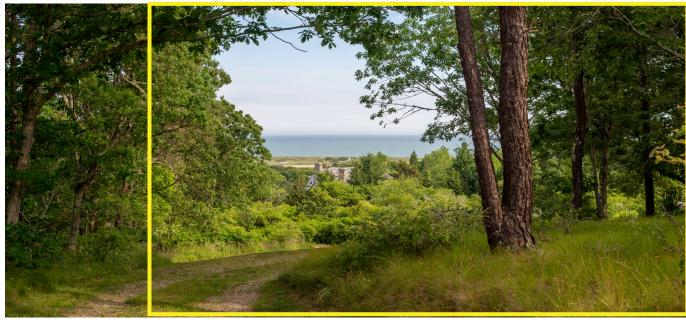

### PANORAMIC PHOTOGRAPH - EXISTING CONDITIONS

This image should be viewed on a 24 inch monitor scaling the yellow square to 11" x 17" and pan the surrounding panoramic image maintaining the 11" x 17" size. The yellow area depicts the area on the following page.