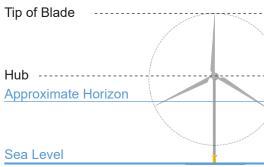

## **VISIBILITY OF CLOSEST TURBINE**

Potential Number of WTGs Not Visible: 43

-----Visible Above Horizon 636.55 ft (60%) 176.25 ft Horizon to Hub (16%) 429.75 ft (40%)

| VISIBILITY OI       | F CLOSE | ST TUF |
|---------------------|---------|--------|
| Tip of Blade        |         |        |
|                     |         |        |
| Hub                 |         |        |
| Approximate Horizon | K       |        |
|                     |         |        |
| Sea Level           |         |        |
|                     |         |        |

#### RBINE

-----\_\_\_\_\_ Visible Above Horizon 662.13 ft (62%) 201.83 ft (19%) Horizon to Hub 404.17 ft (38%)