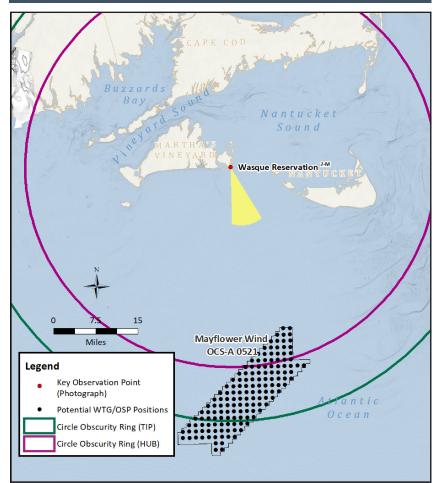

each, Edgartown South Beach, Katama Bay, East Beach, residential structures Adjacent L/SCAs: Ocean beach, open ocean, coastal scrub

bush, coastal dunes, bays and ponds, medium density residential structures

Adjacent KOPs: KOP 14-M Quammux Road, KOP 2-M Wasque Reservation, KOP 1-M Wasque Point

# KOP 2-MV - Wasque Reservation Martha's Vineyard

**EXISTING CONDITIONS** 



The page should viewed at 11" x 17" approximately 15" from viewer's eyes .

## **KOP 2-MV - Wasque Reservation**

Martha's Vineyard

**PANORAMIC PHOTOGRAPH** - SIMULATED CONDITIONS



This image should be viewed on a 24 inch monitor scaling the yellow square to 11" x 17" and pan the surrounding panoramic image maintaining the 11" x 17" size. The yellow area depicts the area on the following page.

#### **REGIONAL MAP**



#### **PHOTOGRAPH AND SITE**

|                                      | _                                                   |                                                     |
|--------------------------------------|-----------------------------------------------------|-----------------------------------------------------|
| Viewing direction: South (163°)      |                                                     | Temperature:                                        |
| Latitude: 41.351077°N                |                                                     | Humidity: 58%                                       |
| ıb, Longitude: 70.454821°W           |                                                     | Wind Dir & Sp                                       |
| Lighting Direction: B