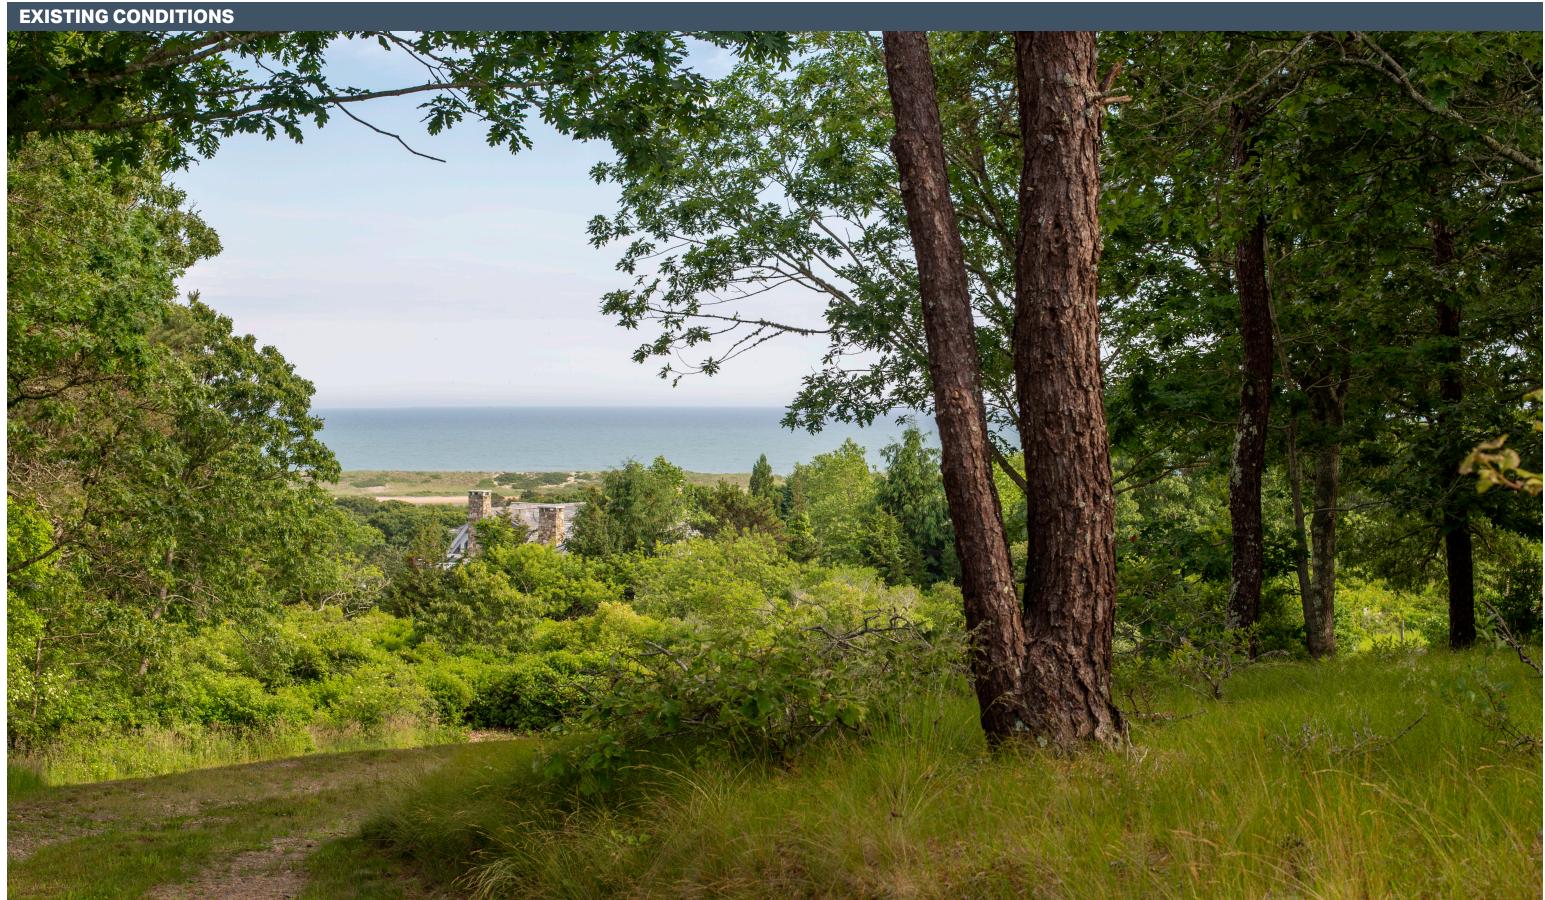

## KOP 9-MV - 322 South Road

Martha's Vineyard

#### **PANORAMIC PHOTOGRAPH** - EXISTING CONDITIONS

This image should be viewed on a 24 inch monitor scaling the yellow square to 11" x 17" and pan the surrounding panoramic image maintaining the 11" x 17" size. The yellow area depicts the area on the following page.