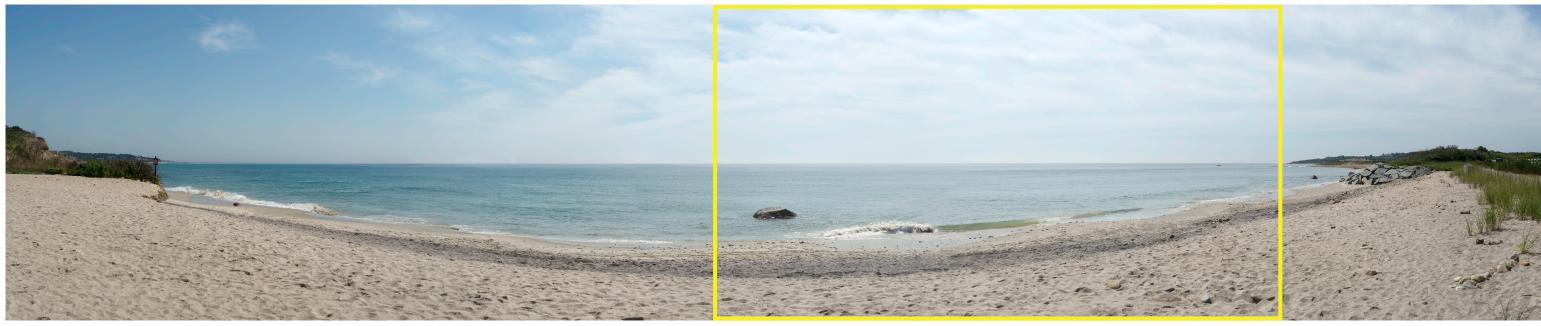

## KOP 16-MV - Squibnocket Beach

Martha's Vineyard

**PANORAMIC PHOTOGRAPH** - EXISTING CONDITIONS

This image should be viewed on a 24 inch monitor scaling the yellow square to 11" x 17" and pan the surrounding panoramic image maintaining the 11" x 17" size. The yellow area depicts the area on the following page.