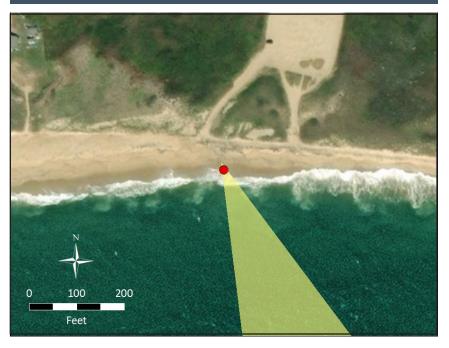

## KOP 1-MV - Wasque Point

Martha's Vineyard

### PANORAMIC PHOTOGRAPH - EXISTING CONDITIONS

This image should be viewed on a 24 inch monitor scaling the yellow square to 11" x 17" and pan the surrounding panoramic image maintaining the 11" x 17" size. The yellow area depicts the area on the following page.