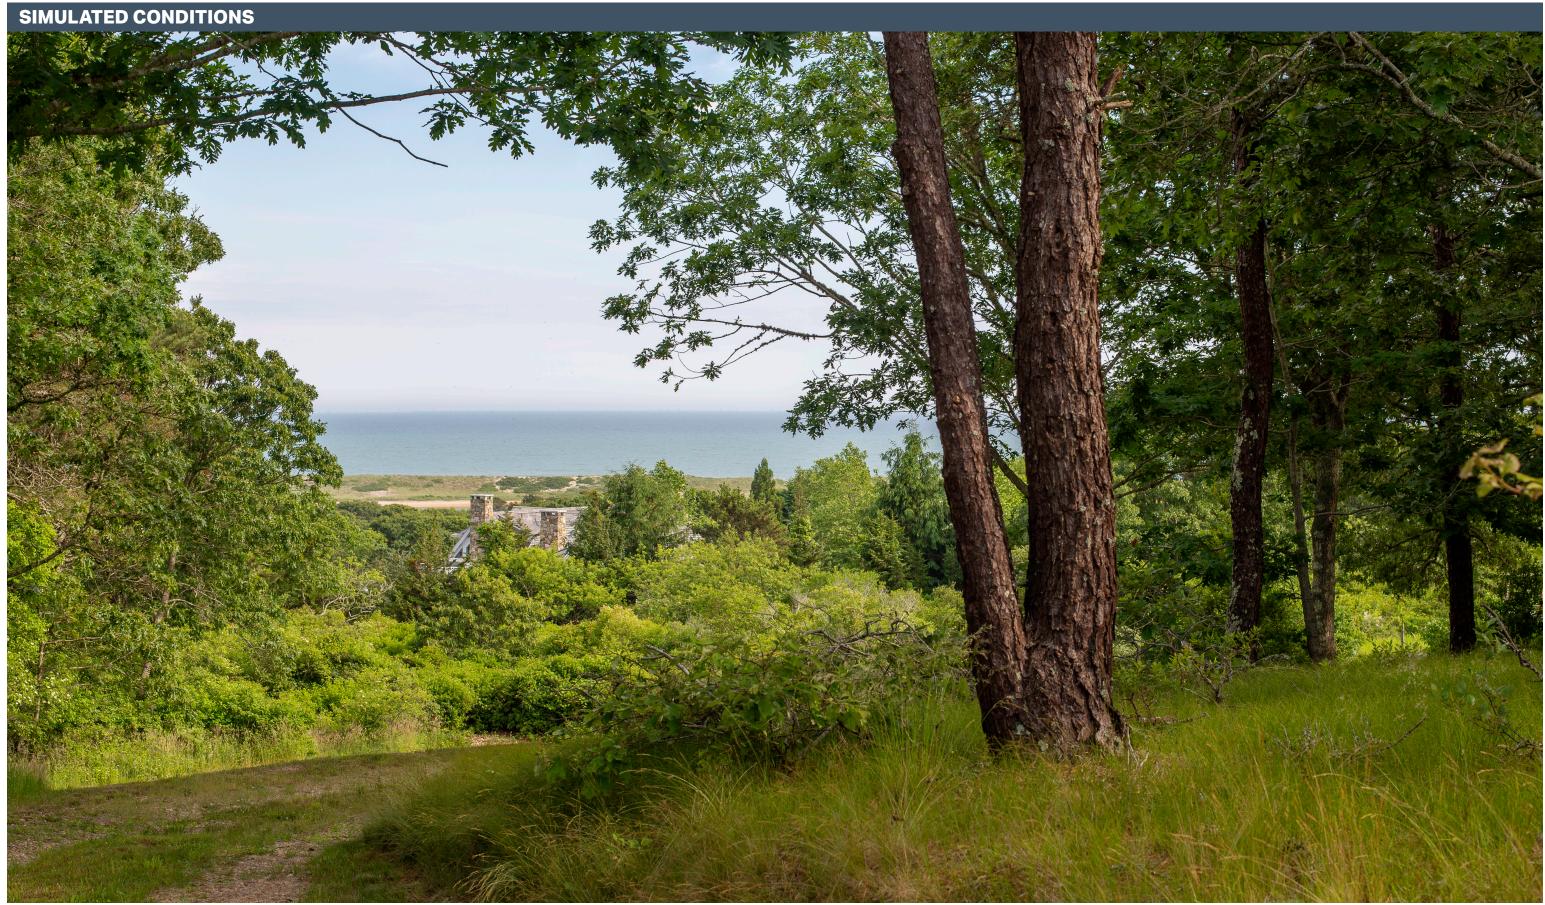

## KOP 16-MV - Squibnocket Beach

Martha's Vineyard

#### **PANORAMIC PHOTOGRAPH** - SIMULATED CONDITIONS

This image should be viewed on a 24 inch monitor scaling the yellow square to 11" x 17" and pan the surrounding panoramic image maintaining the 11" x 17" size. The yellow area depicts the area on the following page.