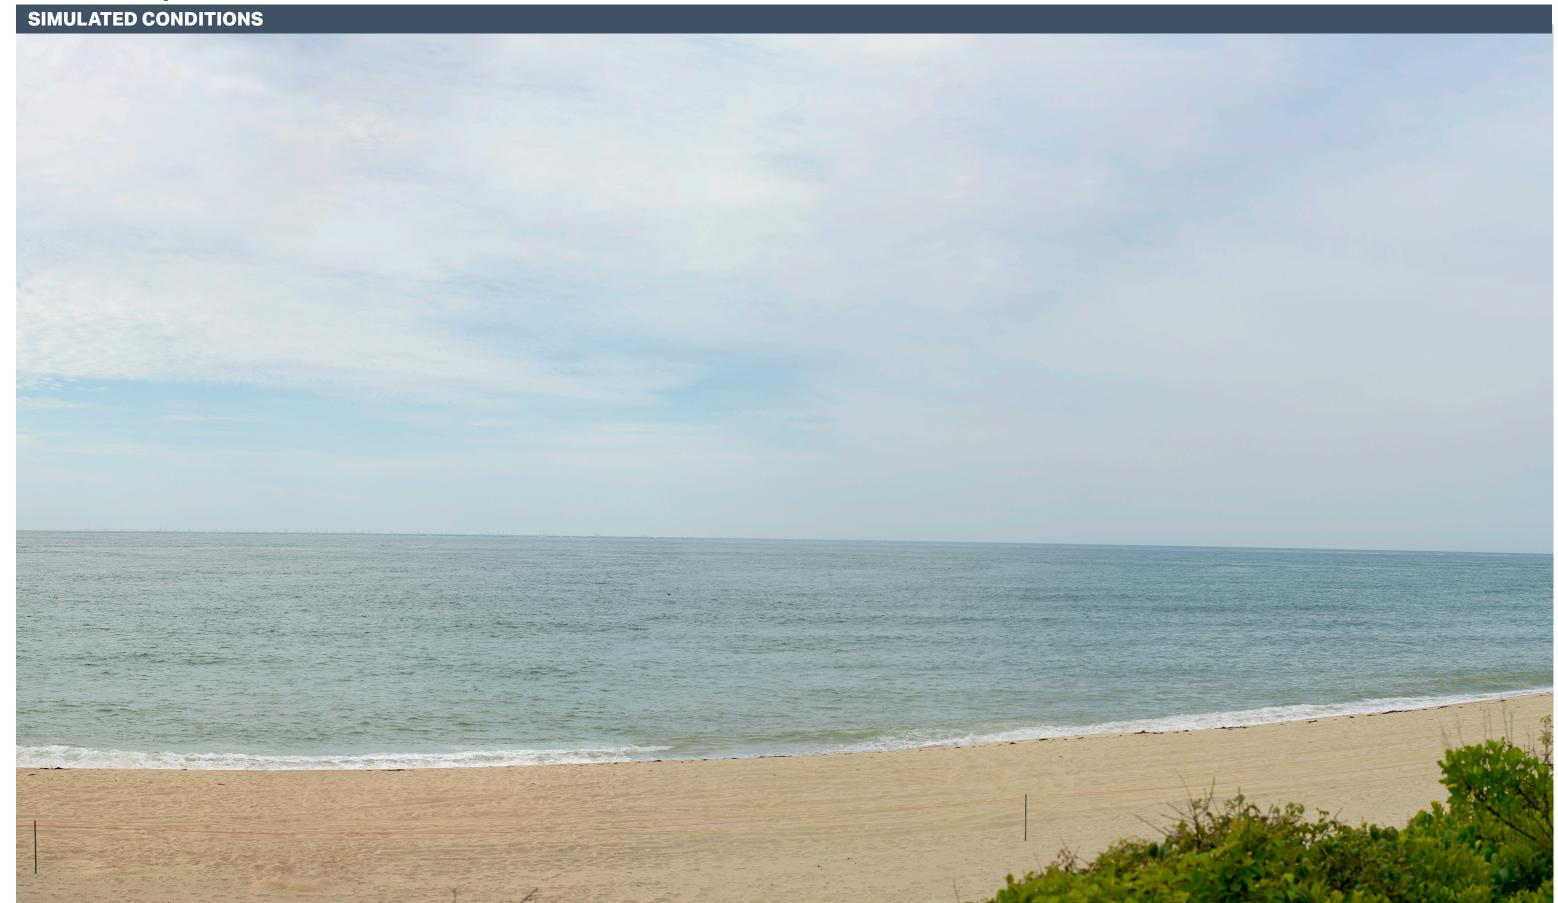

#### **PANORAMIC PHOTOGRAPH** - SIMULATED CONDITIONS

This image should be viewed on a 24 inch monitor scaling the yellow square to 11" x 17" and pan the surrounding panoramic image maintaining the 11" x 17" size. The yellow area depicts the area on the following page.

#### **PROJECT VIEW**

| Horizontal Field of View: 127° | F |
|--------------------------------|---|
| Vertical Field of View: 39.6°  | P |
| Nearest WTG: 31.2 mi / 50.2 km | P |

## **VISIBILITY OF CLOSEST TURBINE**

#### CAMERA

Camera Elevation: 20.5 ft / 6.3 m Nikon D4 Nikon 50mm ISO: 100

Fstop: f/7.1 Shutter: 1/1250 sec Aperture priority Exposure bias: -0.7 step

Furthest WTG: 51.9 mi / 83.5 km Potential Number of WTGs Visible: 106

Potential Number of WTGs Not Visible: 43

-----Visible Above Horizon 636.55 ft (60%) 176.25 ft Horizon to Hub (16%) 429.75 ft (40%)