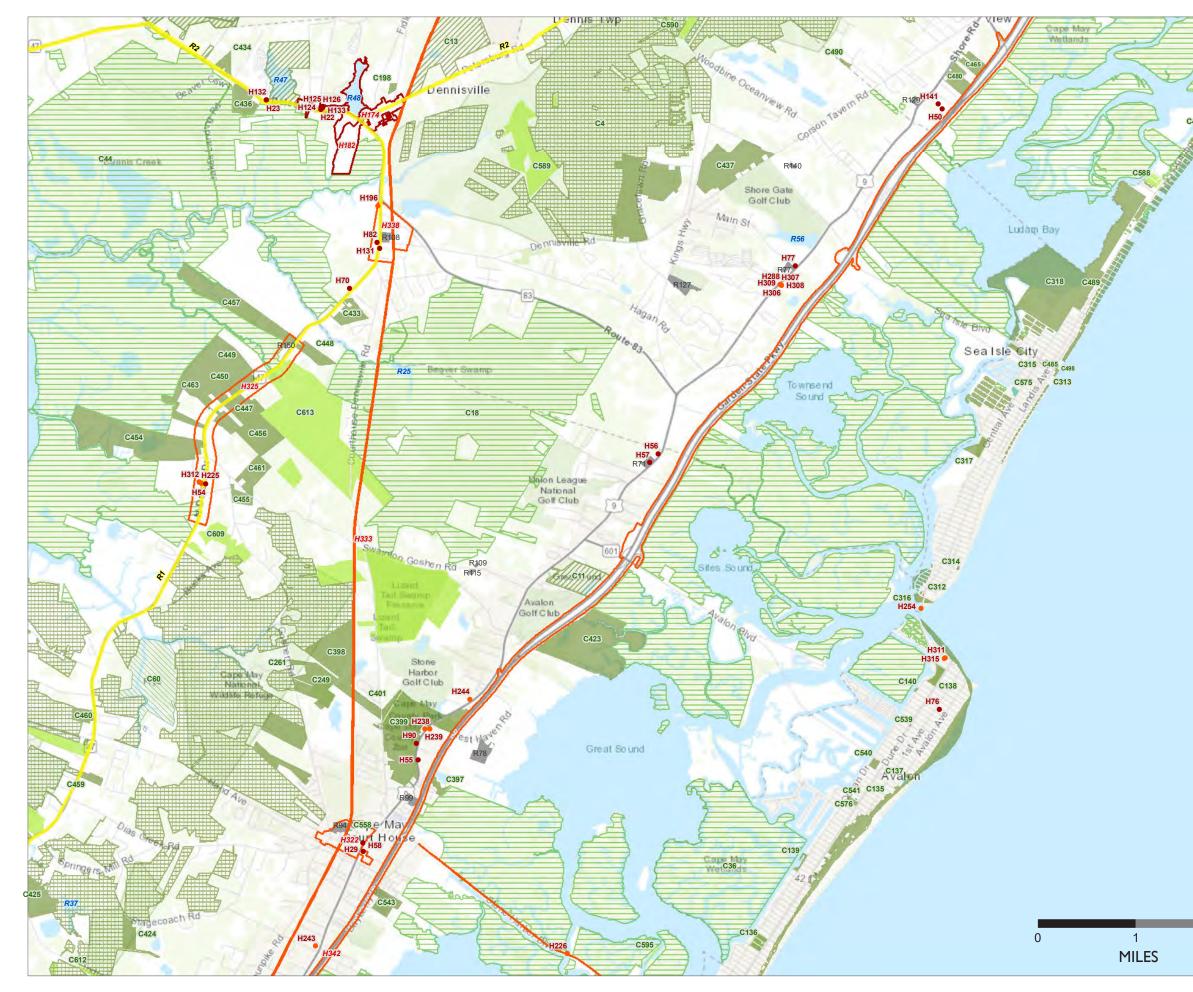

## **RESOURCES MAP 8**

## Avalon to **Cape May Point**

| -    | 40-Mile Study Area Boundary               |
|------|-------------------------------------------|
| 527  | Resource Code (see Scenic Resource Table) |
| ons  | ervation Areas                            |
| ***  | National Natural Landmark (NNL)           |
|      | National Wildlife Refuge                  |
|      | State Park/State Forest                   |
|      | State Wildlife Management Area (WMA)      |
|      | State Recreation Area                     |
|      | Local Park/Conservation/Recreation Area   |
|      | Historic or Cultural Conservation Area    |
|      | Private Conservation Land                 |
| lata | ric Resources                             |
|      |                                           |
| *    | National Historic Landmark (NHL)          |
| •    | NHL District                              |
| •    | Listed NRHP Historic Property             |
| •    | Listed NRHP Historic District             |
| •    | Eligible NRHP Historic Property           |
| •    | Eligible NRHP Historic District           |
| •    | Local Historic Landmark                   |
|      | Local NRHP Historic District              |
| the  | r Resources                               |
|      | State Scenic Byway                        |
|      | National Wild & Scenic Rivers             |
|      | Waterbodies                               |
|      | Cemetery                                  |
|      |                                           |