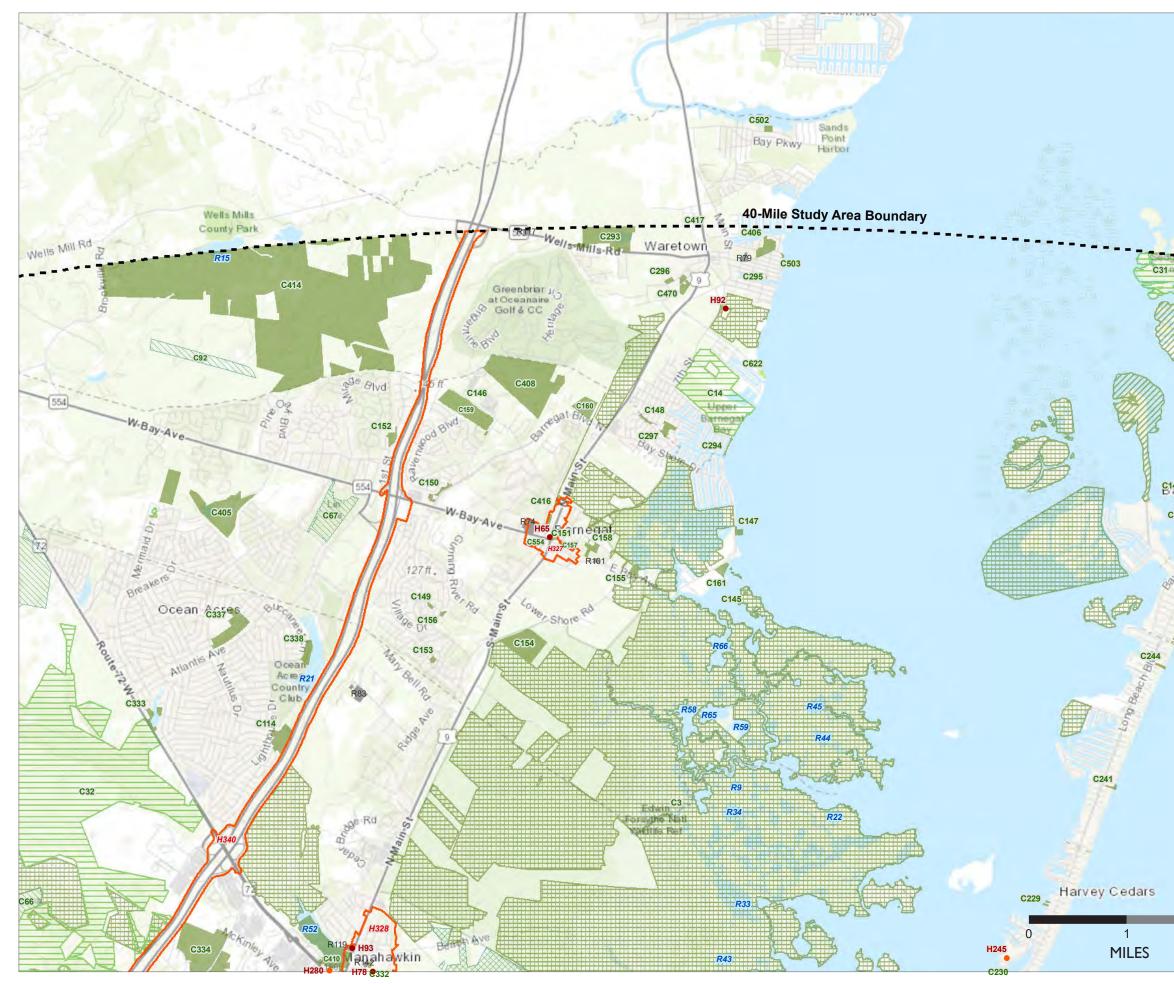

## **RESOURCES MAP 2**

## **Barnegat Light** to Harvey Cedars

**D** 

### LEGEND

40.141 01

|      | 40-Mile Study Area Boundary               |
|------|-------------------------------------------|
| C527 | Resource Code (see Scenic Resource Table) |
| Cons | ervation Areas                            |
|      | National Natural Landmark (NNL)           |
|      | National Wildlife Refuge                  |
|      | State Park/State Forest                   |
|      | State Wildlife Management Area (WMA)      |
|      | State Recreation Area                     |
|      | Local Park/Conservation/Recreation Area   |
|      | Historic or Cultural Conservation Area    |
|      | Private Conservation Land                 |

### Historic Resources

- National Historic Landmark (NHL) NHL District
- Listed NRHP Historic Property
- Listed NRHP Historic District
- Eligible NRHP Historic Property
- Eligible NRHP Historic District
- Local Historic Landmark
- Local NRHP Historic District

### **Other Resources**

- State Scenic Byway
- National Wild & Scenic Rivers
- Waterbodies
- Cemetery

## **OCEAN WIND**

13 March 2020

Page 2/8