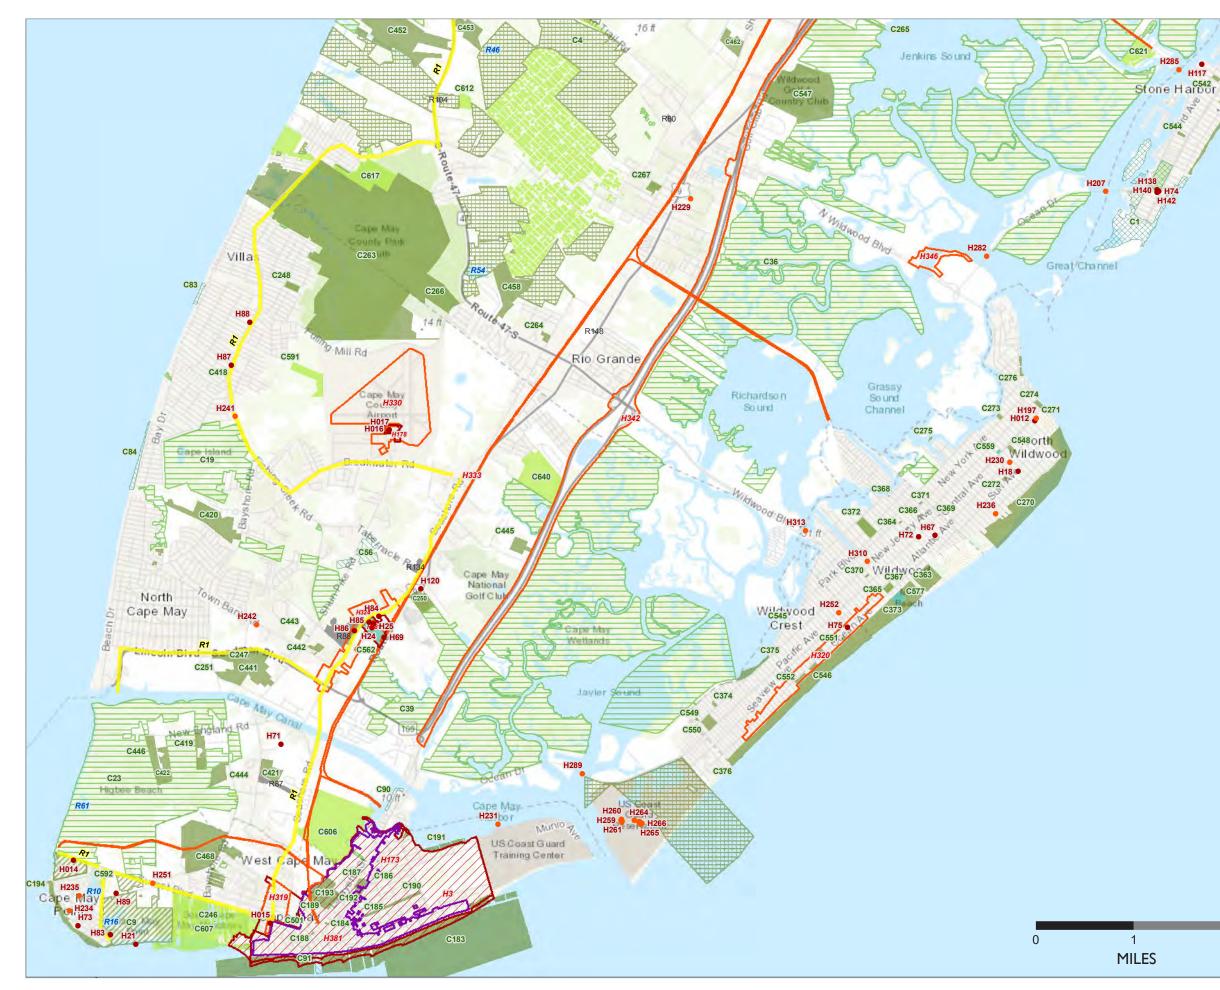

## **RESOURCES MAP 8**

## Avalon to **Cape May Point**

| -    | 40-Mile Study Area Boundary               |
|------|-------------------------------------------|
| 527  | Resource Code (see Scenic Resource Table) |
| ons  | ervation Areas                            |
| ***  | National Natural Landmark (NNL)           |
|      | National Wildlife Refuge                  |
|      | State Park/State Forest                   |
|      | State Wildlife Management Area (WMA)      |
|      | State Recreation Area                     |
|      | Local Park/Conservation/Recreation Area   |
|      | Historic or Cultural Conservation Area    |
|      | Private Conservation Land                 |
| lata | ric Resources                             |
|      |                                           |
| *    | National Historic Landmark (NHL)          |
| •    | NHL District                              |
| •    | Listed NRHP Historic Property             |
| •    | Listed NRHP Historic District             |
| •    | Eligible NRHP Historic Property           |
| •    | Eligible NRHP Historic District           |
| •    | Local Historic Landmark                   |
|      | Local NRHP Historic District              |
| the  | r Resources                               |
|      | State Scenic Byway                        |
|      | National Wild & Scenic Rivers             |
|      | Waterbodies                               |
|      | Cemetery                                  |
|      |                                           |