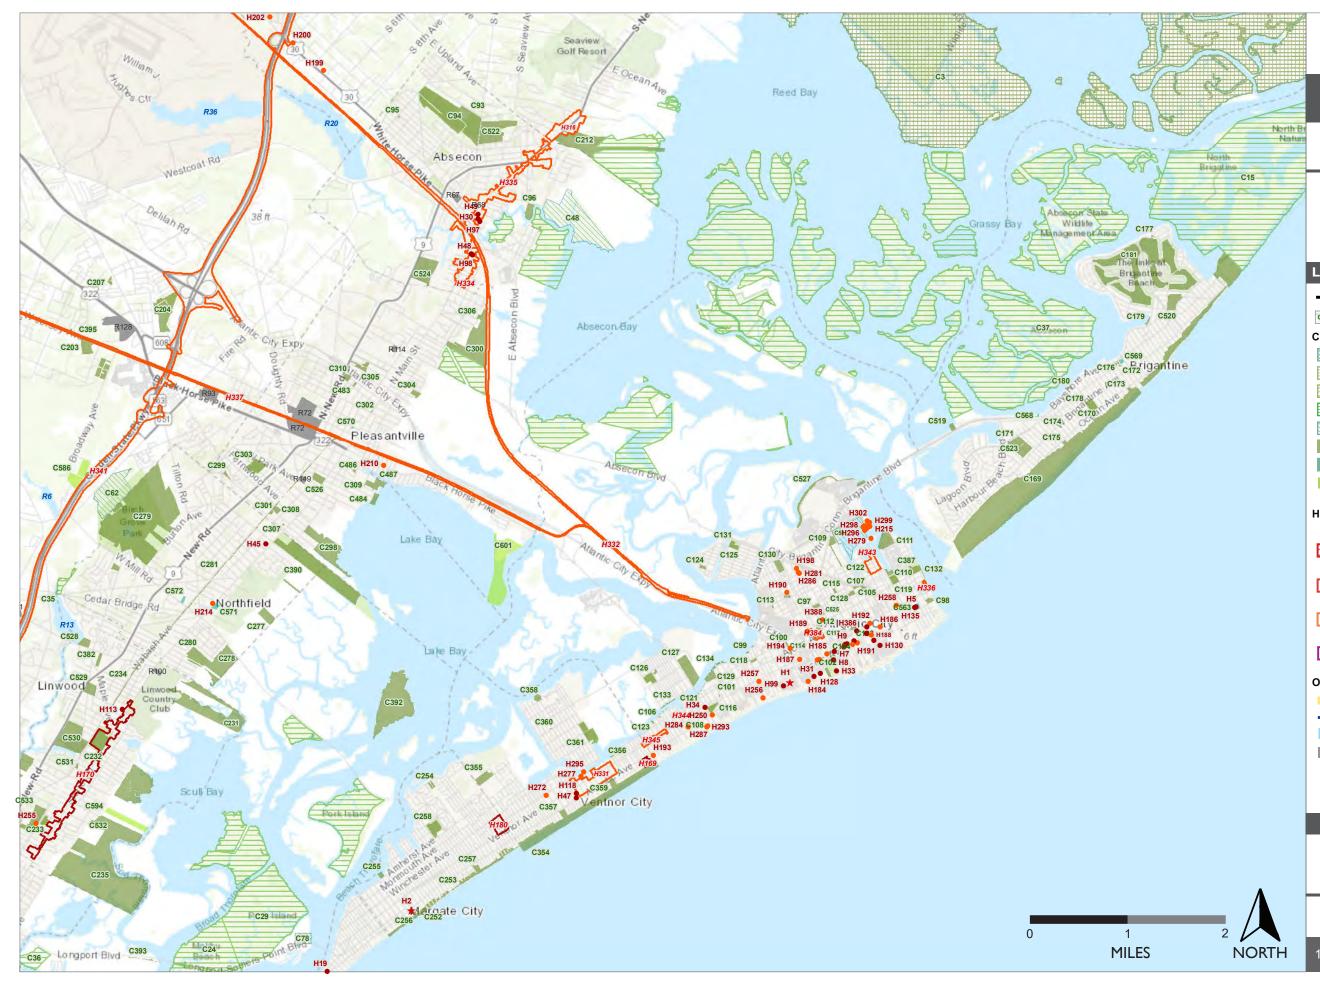

## **RESOURCES MAP 5**

## Brigantine to Margate City

### LEGEND

|       | 40-Mile Study Area Boundary                      |
|-------|--------------------------------------------------|
| C527  | Resource Code (see Scenic Resource Table)        |
| ons   | ervation Areas                                   |
|       | National Natural Landmark (NNL)                  |
|       | National Wildlife Refuge                         |
|       | State Park/State Forest                          |
|       | State Wildlife Management Area (WMA)             |
|       | State Recreation Area                            |
|       | Local Park/Conservation/Recreation Area          |
|       | Historic or Cultural Conservation Area           |
|       | Private Conservation Land                        |
| listo | ric Resources                                    |
| *     | National Historic Landmark (NHL)<br>NHL District |
| •     | Listed NRHP Historic Property                    |
|       | Listed NRHP Historic District                    |
|       | Eligible NRHP Historic Property                  |
|       | Eligible NRHP Historic District                  |
| •     | Local Historic Landmark                          |
|       | Local NRHP Historic District                     |
| Othe  | r Resources                                      |
|       |                                                  |

- State Scenic Byway
- National Wild & Scenic Rivers
- Waterbodies
- Cemetery

## **OCEAN WIND**

13 March 2020

Page 5/8