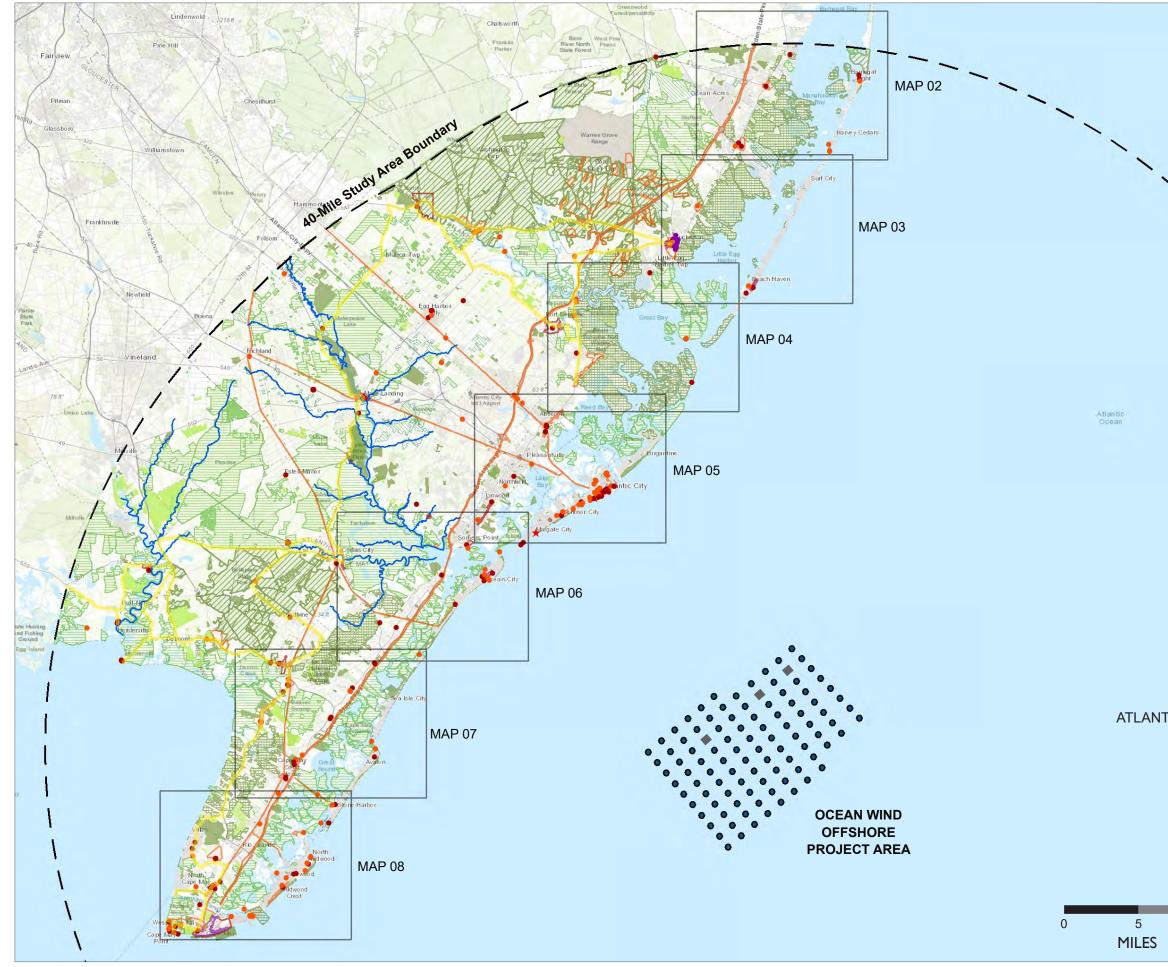

## **RESOURCES MAP 1**

### **OVERVIEW MAP**

| LEG       | END                                       |
|-----------|-------------------------------------------|
|           | 40-Mile Study Area Boundary               |
| C527      | Resource Code (see Scenic Resource Table) |
| Cons      | ervation Areas                            |
|           | National Natural Landmark (NNL)           |
|           | National Wildlife Refuge                  |
|           | State Park/State Forest                   |
|           | State Wildlife Management Area (WMA)      |
|           | State Recreation Area                     |
|           | Local Park/Conservation/Recreation Area   |
|           | Historic or Cultural Conservation Area    |
|           | Private Conservation Land                 |
| Histo     | ric Resources                             |
| $\star$   | National Historic Landmark (NHL)          |
| $\square$ | NHL District                              |
| ٠         | Listed NRHP Historic Property             |
|           | Listed NRHP Historic District             |
|           | Eligible NRHP Historic Property           |
|           | Eligible NRHP Historic District           |
| •         | Local Historic Landmark                   |
|           | Local NRHP Historic District              |

### Other Resources

- State Scenic Byway
- National Wild & Scenic Rivers
- Waterbodies
- Cemetery

## **OCEAN WIND**

13 March 2020

Page 1/8

ATLANTIC OCEAN