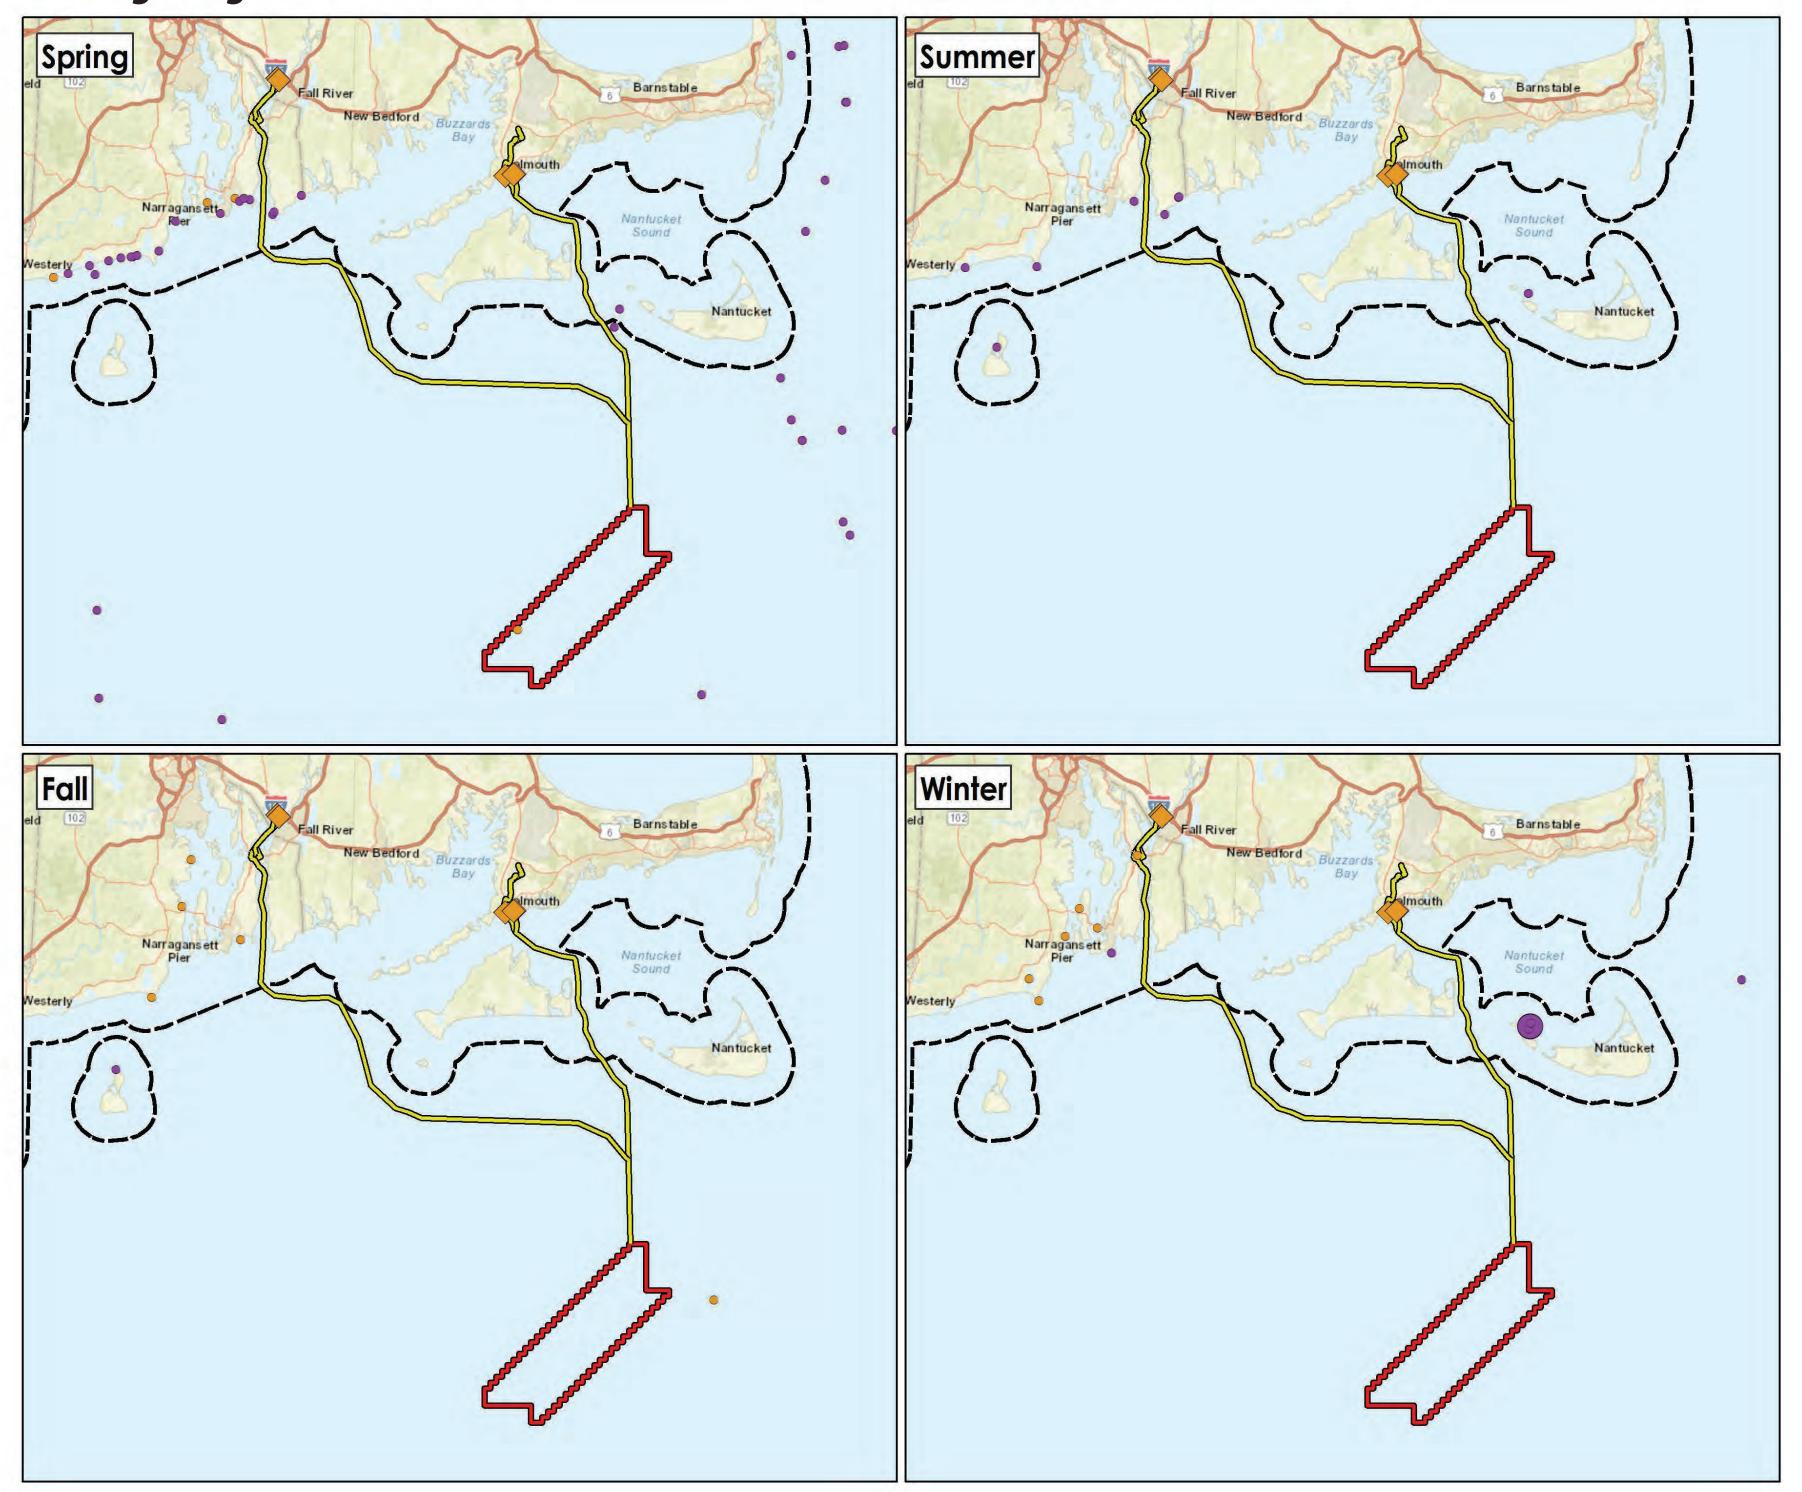

## Marine Mammals & Sea Turtles

Sea Turtles Sightings Data 2010-2021

Sources

1. Data extracted on 10/14/2021 from the Ocean Biodiversity Information

1. Data extracted on 10/14/2021 from the Ocean Biodiversity Information

1. Data extracted on 10/14/2021 from the Ocean Biodiversity Information System Spatial Ecological Analysis of Megavertebrate (OBIS-SEAMAP). 2. Base map: USGS The National Map