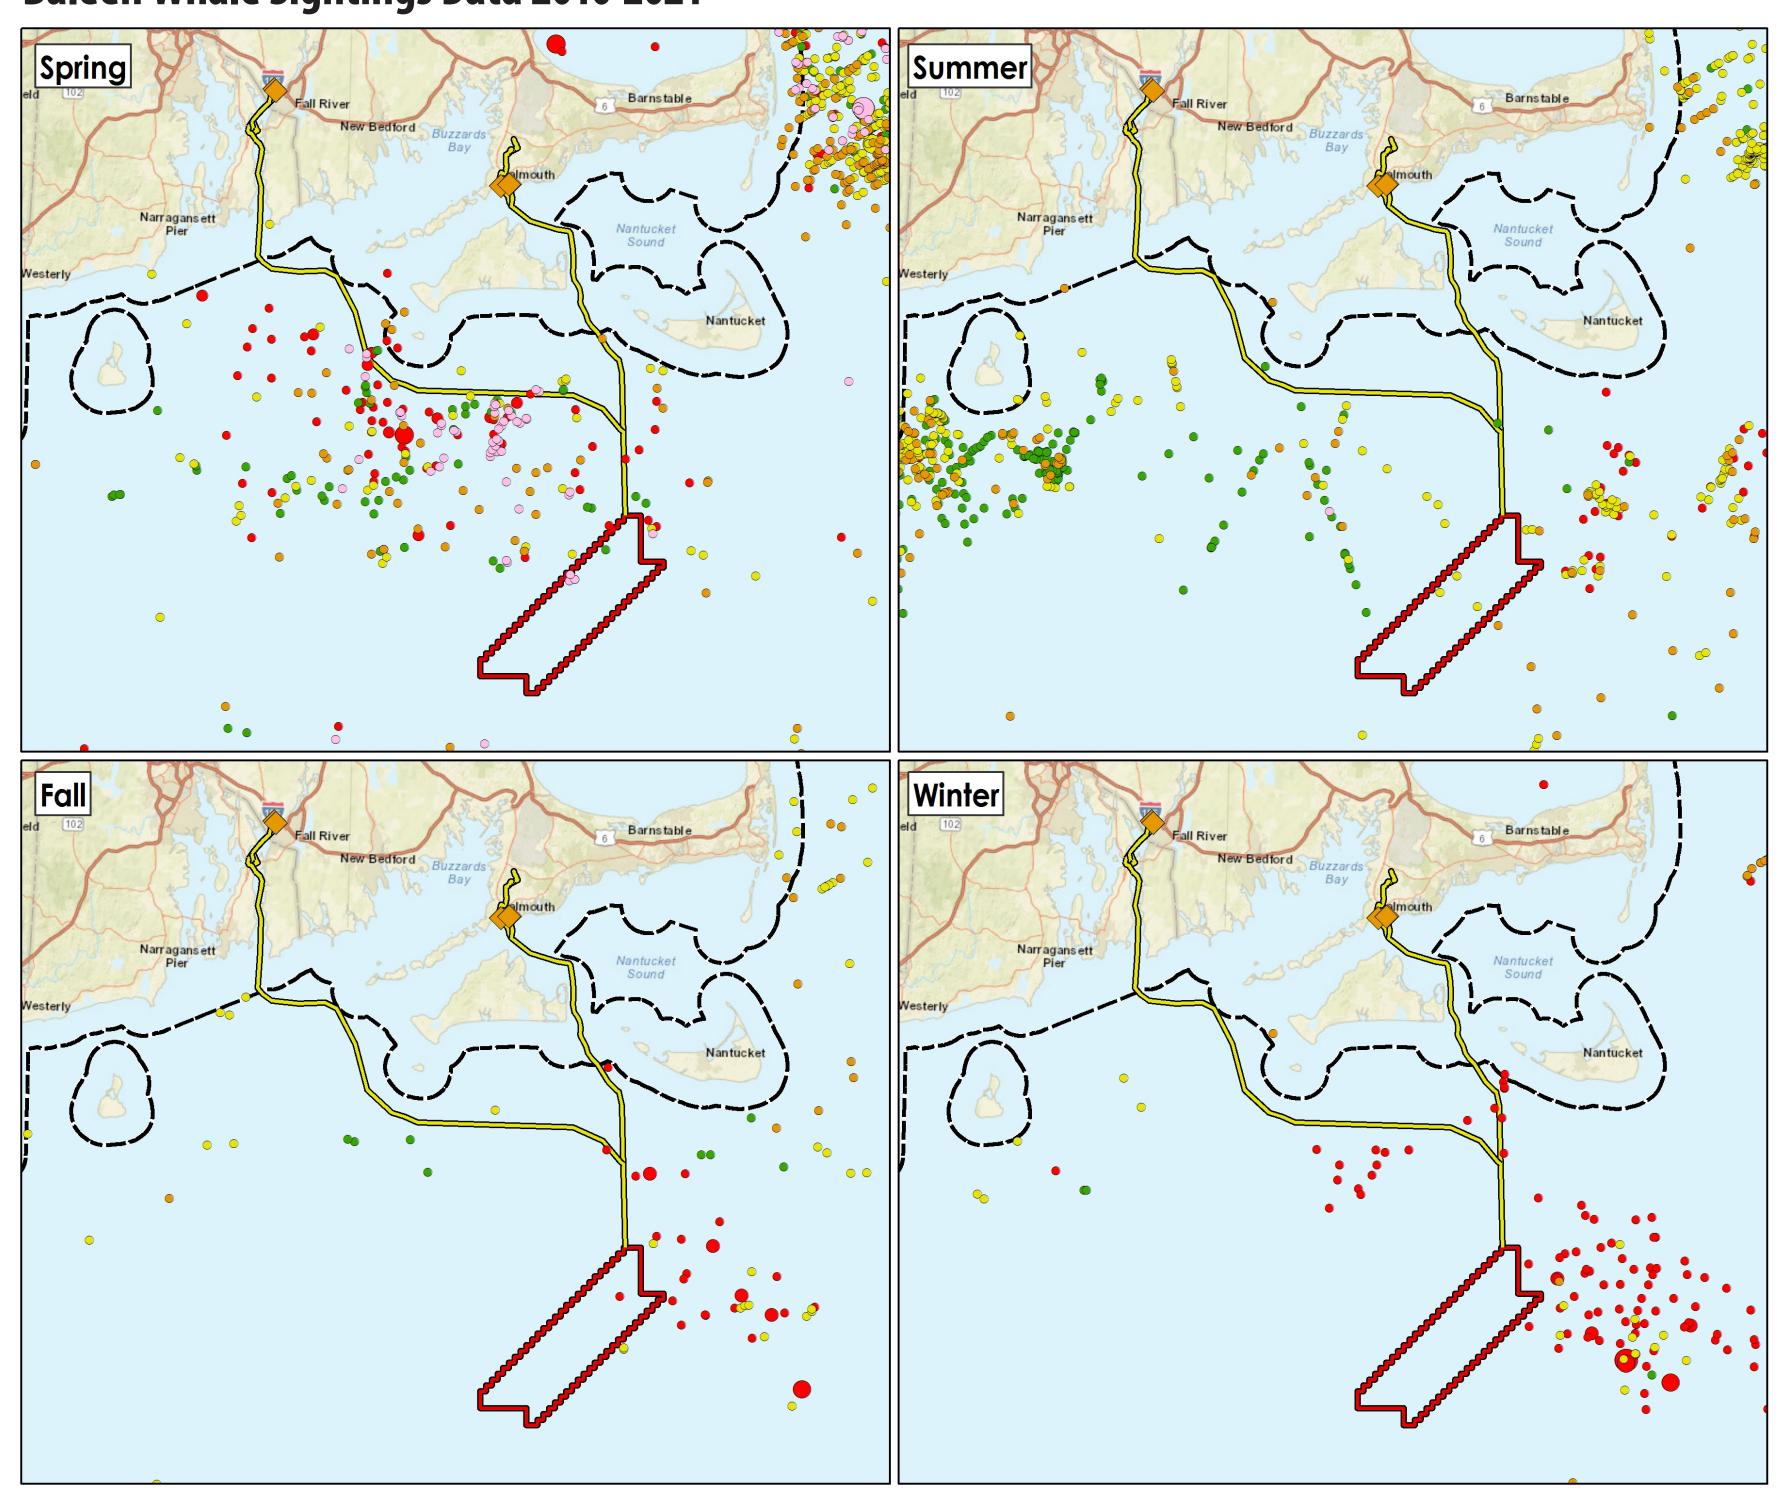

### **Baleen Whale Sightings Data 2010-2021**

Sources

1. Data extracted on 10/12/2021 from the Ocean Biodiversity Information

1. Data extracted on 10/12/2021 from the Ocean Biodiversity Information

1. Data extracted on 10/12/2021 from the Ocean Biodiversity Information System Spatial Ecological Analysis of Megavertebrate (OBIS-SEAMAP). 2. Base map: USGS The National Map