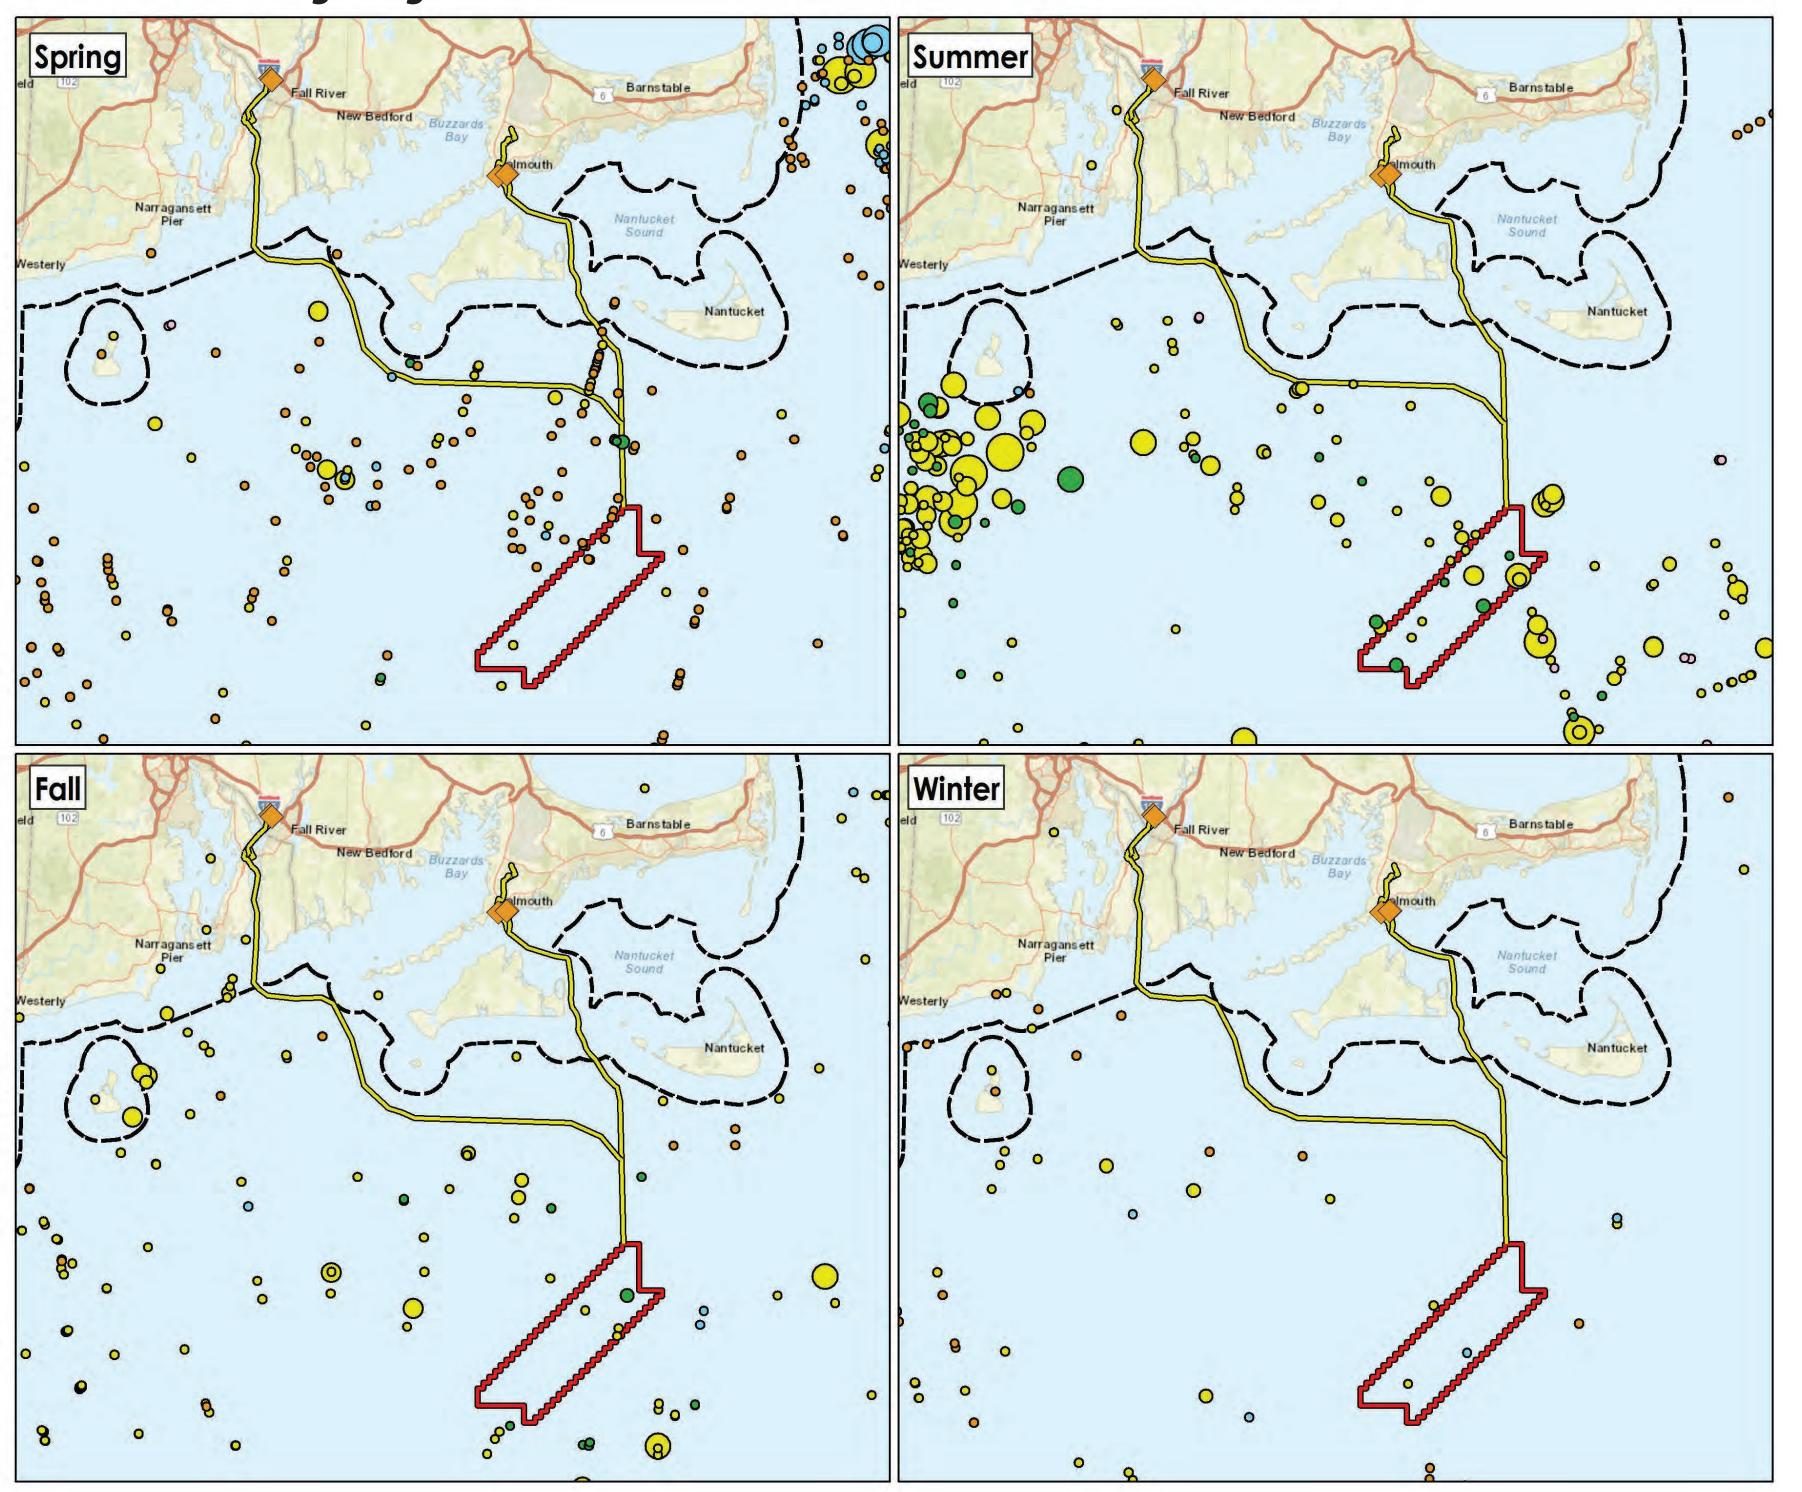

### **Toothed Whale Sightings Data 2010-2021**

Sources

1. Data extracted on 10/12/2021 from the Ocean Biodiversity Information System Spatial Ecological Analysis of Megavertebrate (OBIS-SEAMAP).

2. Base map: USGS The National Map