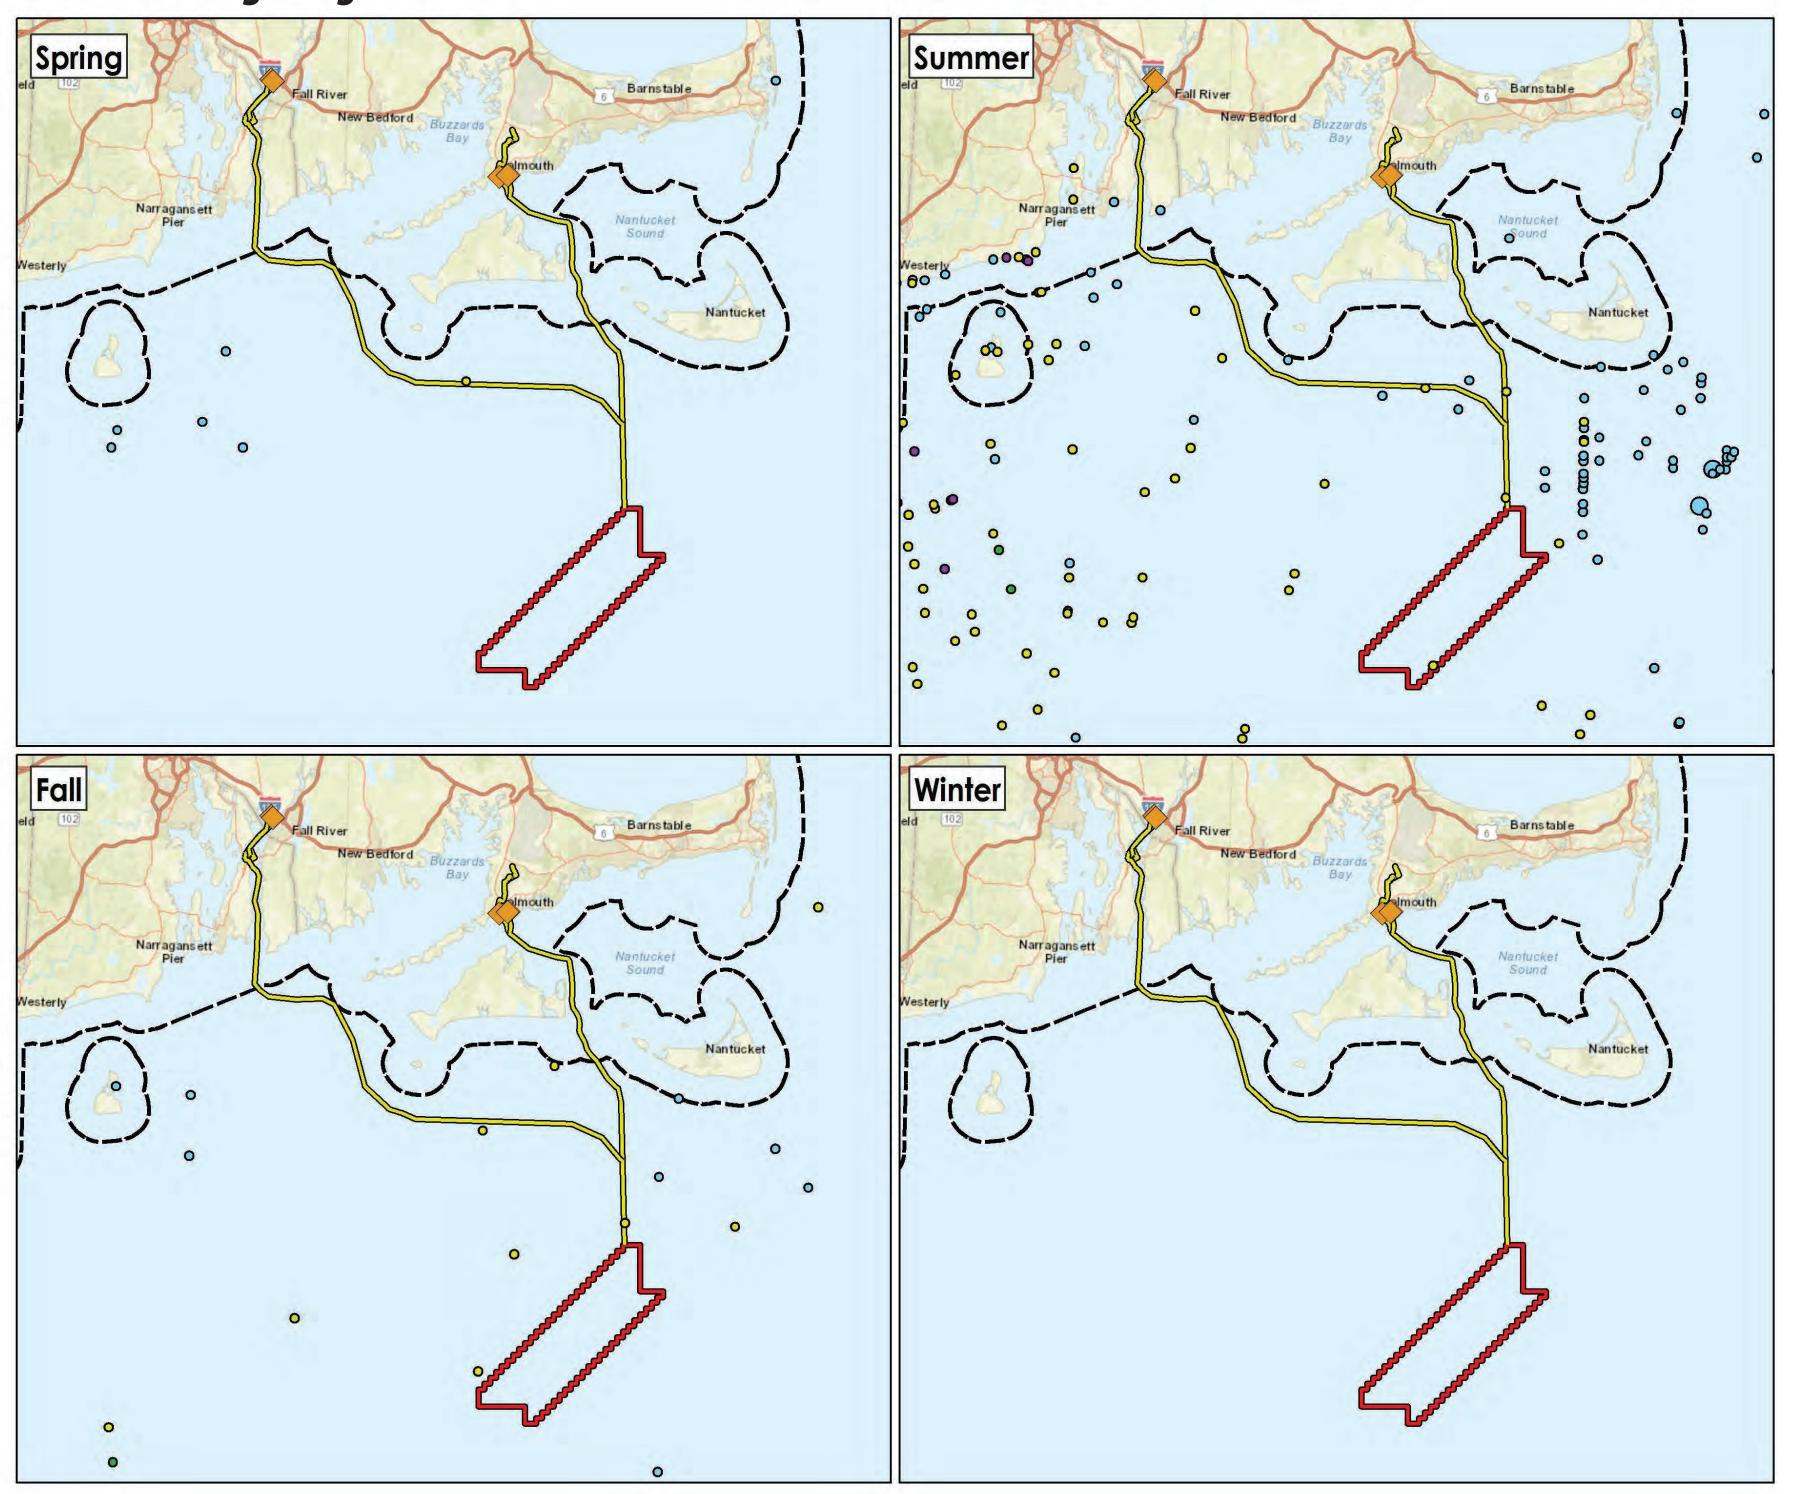

### Seal Sightings Data 2010-2021

Sources

1. Data extracted on 10/12/2021 from the Ocean Biodiversity Information System Spatial Ecological Analysis of Megavertebrate (OBIS-SEAMAP).

2. Base map: USGS The National Map