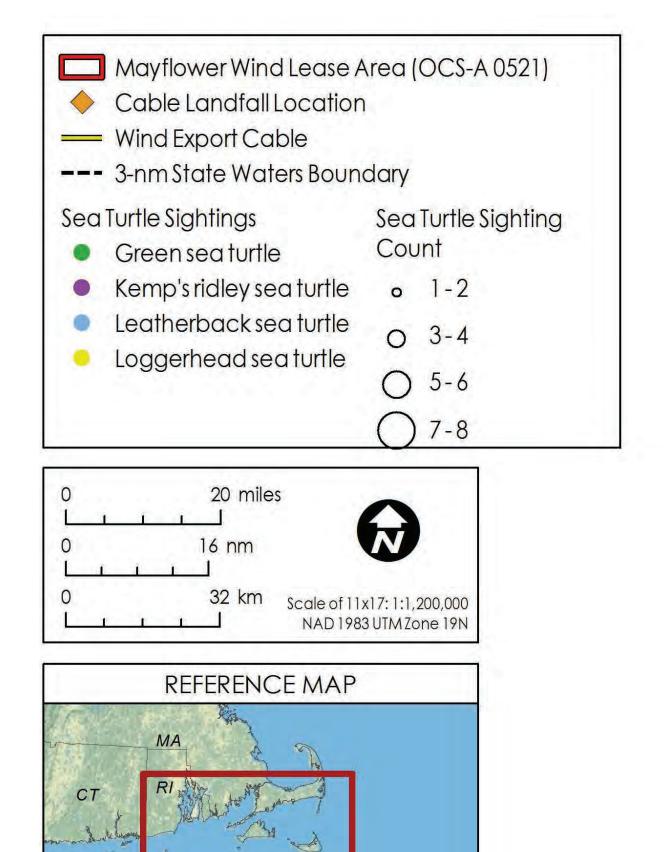

## Marine Mammals & Sea Turtles

Sea Turtles Sightings Data 2010-2021

Sources

1. Data extracted on 10/14/2021 from the Ocean Biodiversity Information

1. Data extracted on 10/14/2021 from the Ocean Biodiversity Information

1. Data extracted on 10/14/2021 from the Ocean Biodiversity Information System Spatial Ecological Analysis of Megavertebrate (OBIS-SEAMAP). 2. Base map: USGS The National Map