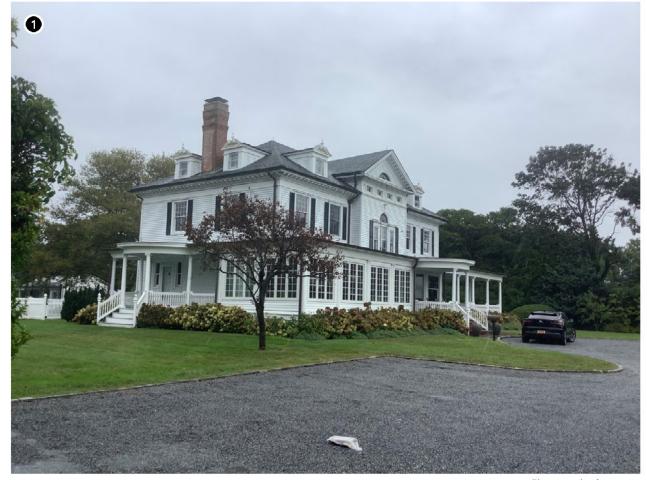

Another example of an inland historic property is the John E. Roosevelt Estate, Meadowcroft located at 299 Middle Road, Sayville in the Town of Islip, Suffolk County, New York. The property is listed on the NRHP and is located approximately 46.6 km (29 mi) from Vineyard Mid-Atlantic (Figures 2.3-5, 2.3-6). Visibility of the offshore components from the 262,445 m² (64.8-acre) property is anticipated to be limited due to the property's inland location and the presence of intervening vegetation, budlings, and structures between the historic property and the offshore components. It is anticipated the offshore components will be visible from just 7.1% of the property, primarily along the adjacent, lower-lying marshlands along the Brown's River, as indicated by the orange shading on Figure 2.3-6.

The John E. Roosevelt Estate, Meadowcroft is significant for its Colonial Revival-inspired style designed by Isaac Henry (I.H.) Green, a prominent local architect. The estate was constructed between 1891 and 1892 as a summer estate for the Roosevelt family. Unlike the more ostentatious summer homes constructed at this time, Meadowcroft was designed more in line with the surrounding farmsteads. Meadowcroft is sited between the branches of the Brown's River with surrounded by marshlands and stands of mature trees. The areas from which the WTGs might be visible are located along the low-lying marshlands and lower elevations of the property closer to Middle Road with the majority of the property effectively screened from by existing woodlands and marsh vegetation. The setting of this historic property will not be affected by the introduction of infrastructure in the distant Atlantic Ocean as views to the Atlantic Ocean in the direction of the proposed wind farm are not integral to the historic design or setting of this historic property. The very limited potential visibility of the WTGs would not diminish the John E. Roosevelt Estate, Meadowcroft or its associated integrity as a historic property.