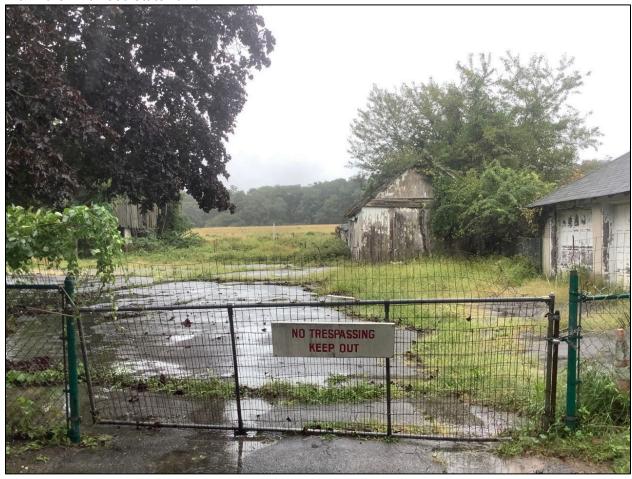

Inland properties and properties located on the northern portion of Long Island are less likely to have a significance or setting associated with the Atlantic Ocean. For example, Wildwood State Park, located at 1368 Sound Avenue in Riverhead, New York, on the north shore of Long Island, approximately 72.1 km (44.8 mi) from Vineyard Mid-Atlantic (Figures 2.3-2 and 2.3-3). The park was previously determined eligible for listing on the NRHP by the NYSHPO as representative of landscape design and park architecture on Long Island and in New York State. The park was also determined to be eligible for its association with Recreation/Entertainment as well as Community Planning and Development as an example of a park created as a result of legislation enacted by the Long Island State Park Commission (Howe, 2016b). The park is located on the north shore of Long Island, at a distance approximately 72.1 km (44.8 mi) from Vineyard Mid-Atlantic. Due to the distance separating this historic property from the proposed wind farm as well as the intervening development and vegetation, potential views of the WTGs will be limited to a small percentage of the park. Of the almost 3.1 km<sup>2</sup> (772 acres) of state park land, much of which is densely forested, it is anticipated that the offshore components may be visible from approximately 1.27% of the property (orange shading on Figure 2.3-4). Due to the distance between the historic property and the WTGs, as well as the setting and significance of the property, Wildwood State Park is not anticipated to be adversely affected by Vineyard Mid-Atlantic. Distant views of the Atlantic Ocean in the direction of the proposed wind farm are not an integral element of the historic setting of Wildwood State Park. The landscape design of the park does not appear to have been influenced by the limited availability of ocean views to the south, and the existing contrasts between the dense forest and open fields along the southern margins of the property would not be affected or diminished by the construction or operation of the wind farm almost 72.4 km (45 mi) away.

Figure 2.3-2. View looking north to the outbuildings and surrounding vegetation off Sound Avenue within the Wildwood State Park.

Figure 2.3-3. View of the dense forestation in the Wildwood State Park.

Figure 2.3-4. Areas of Potential Visibility from the Wildwood State Park.