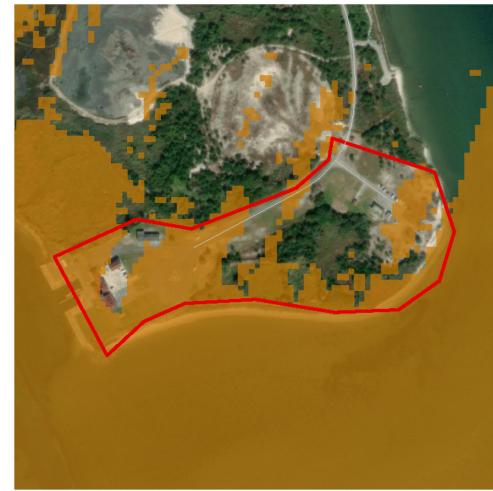

Inland properties and properties located on the northern portion of Long Island are less likely to have a significance or setting associated with the Atlantic Ocean. For example, Wildwood State Park, located at 1368 Sound Avenue in Riverhead, New York, on the north shore of Long Island, approximately 72.1 km (44.8 mi) from Vineyard Mid-Atlantic (Figures 2.3-2 and 2.3-3). The park was previously determined eligible for listing on the NRHP by the NYSHPO as representative of landscape design and park architecture on Long Island and in New York State. The park was also determined to be eligible for its association with Recreation/Entertainment as well as Community Planning and Development as an example of a park created as a result of legislation enacted by the Long Island State Park Commission (Howe, 2016b). The park is located on the north shore of Long Island, at a distance approximately 72.1 km (44.8 mi) from Vineyard Mid-Atlantic. Due to the distance separating this historic property from the proposed wind farm as well as the intervening development and vegetation, potential views of the WTGs will be limited to a small percentage of the park. Of the almost 3.1 km<sup>2</sup> (772 acres) of state park land, much of which is densely forested, it is anticipated that the offshore components may be visible from approximately 1.27% of the property (orange shading on Figure 2.3-4). Due to the distance between the historic property and the WTGs, as well as the setting and significance of the property, Wildwood State Park is not anticipated to be adversely affected by Vineyard Mid-Atlantic. Distant views of the Atlantic Ocean in the direction of the proposed wind farm are not an integral element of the historic setting of Wildwood State Park. The landscape design of the park does not appear to have been influenced by the limited availability of ocean views to the south, and the existing contrasts between the dense forest and open fields along the southern margins of the property would not be affected or diminished by the construction or operation of the wind farm almost 72.4 km (45 mi) away.

Figure 2.3-2. View looking north to the outbuildings and surrounding vegetation off Sound Avenue within the Wildwood State Park.

Figure 2.3-3. View of the dense forestation in the Wildwood State Park.

Figure 2.3-4. Areas of Potential Visibility from the Wildwood State Park.