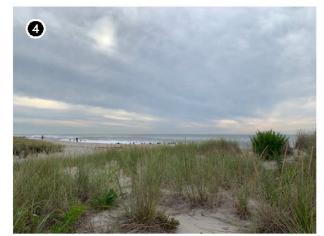

Inland properties and properties located on the northern portion of Long Island are less likely to have a significance or setting associated with the Atlantic Ocean. For example, Wildwood State Park, located at 1368 Sound Avenue in Riverhead, New York, on the north shore of Long Island, approximately 72.1 km (44.8 mi) from Vineyard Mid-Atlantic (Figures 2.3-2 and 2.3-3). The park was previously determined eligible for listing on the NRHP by the NYSHPO as representative of landscape design and park architecture on Long Island and in New York State. The park was also determined to be eligible for its association with Recreation/Entertainment as well as Community Planning and Development as an example of a park created as a result of legislation enacted by the Long Island State Park Commission (Howe, 2016b). The park is located on the north shore of Long Island, at a distance approximately 72.1 km (44.8 mi) from Vineyard Mid-Atlantic. Due to the distance separating this historic property from the proposed wind farm as well as the intervening development and vegetation, potential views of the WTGs will be limited to a small percentage of the park. Of the almost 3.1 km<sup>2</sup> (772 acres) of state park land, much of which is densely forested, it is anticipated that the offshore components may be visible from approximately 1.27% of the property (orange shading on Figure 2.3-4). Due to the distance between the historic property and the WTGs, as well as the setting and significance of the property, Wildwood State Park is not anticipated to be adversely affected by Vineyard Mid-Atlantic. Distant views of the Atlantic Ocean in the direction of the proposed wind farm are not an integral element of the historic setting of Wildwood State Park. The landscape design of the park does not appear to have been influenced by the limited availability of ocean views to the south, and the existing contrasts between the dense forest and open fields along the southern margins of the property would not be affected or diminished by the construction or operation of the wind farm almost 72.4 km (45 mi) away.