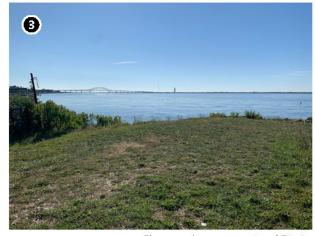

the intervening sections of Fire Island along the southside of the Bay will further screen views of the WTGs, which will appear as relatively small elements projecting above the Fire Island buildings and vegetation. The introduction of these visual elements to the distant horizon is not expected to diminish appreciation of the Park's association with the Great South Bay or the enjoyment of the historic recreational elements of the park landscapes.





Contingent WTG/ESP Positions\*

Historic Property Location

Lease Area OCS-A 0544

Historic Property Boundary

Distance from Historic Propert

Boundary (5-Mile Increments)

### **Robert Moses Causeway**

Robert Moses Causeway Town of Islip, Suffolk County, NY



Photograph representative of District



Photograph representative of District



Photograph representative of District



Photograph representative of District



Photograph representative of District



Photograph representative of District

**Historic Designation** Recommended NRHP-Eligible **Distance to Vineyard Mid-Atlantic** 39.7 km (24.7 mi) Visible Portion of the Closest WTG Mid-Tower **Total Property Size** 453208.4 m2 (112 acres) **Property Area With Visibility** 299181.0 m2 (73.9 acres) Percentage of Property with Visibility 66 % Representative Key Observation Point N/A

Constructed between 1950 and 1964, the Robert Moses Causeway is a parkway stretching 8.1 miles from Robert Moses State Park on Fire Island in the south to Captree State Park on Captree Island and then to the mainland of Long Island at West Islip in the north. As the parkway travels north fr