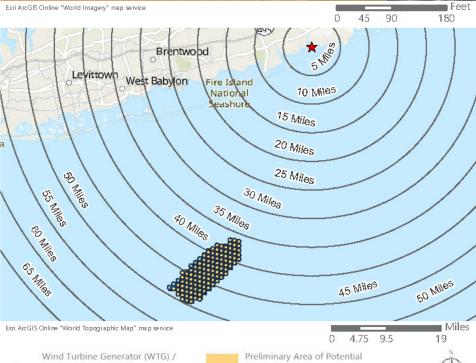

Saratoga Associates defined a visual study area (VSA), which is the "maximum distance beyond which any view of an offshore component would be considered negligible." The VSA for Vineyard Mid-Atlantic is an area within 83.7 km (52 mi) of the WTGs/ESPs. The visual study area includes portions of Suffolk County, Nassau County, Queens County and Kings County in New York, as well as Monmouth County and Ocean County in New Jersey. As described in the *Vineyard Mid-Atlantic Seascape, Landscape, and Visual Impact Assessment* (Appendix II-J of the COP), beyond this distance, views of the WTGs would be negligible.

Field verification conducted as part of the SLVIA and HRVEA confirmed that the viewshed analysis provides a conservative representation of the areas that could potentially be impacted by Vineyard Mid-Atlantic. Based on observations gathered as part of field review, as well as guidance from BOEM, previous experience conducting historic resources surveys, and assessing visibility and potential impacts for previous offshore wind projects of comparable size and similar components, the potential PAPE considered in this HRVEA was limited to the ZLV within 74 km (46 mi) of the WTGs, as further described herein.