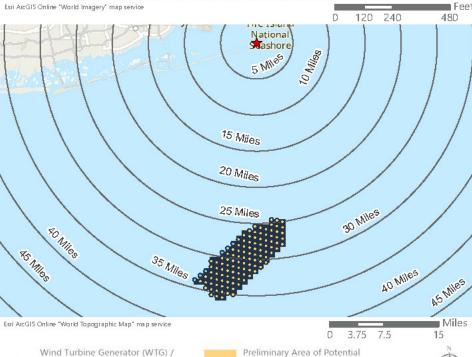

Saratoga Associates defined a visual study area (VSA), which is the "maximum distance beyond which any view of an offshore component would be considered negligible." The VSA for Vineyard Mid-Atlantic is an area within 83.7 km (52 mi) of the WTGs/ESPs. The visual study area includes portions of Suffolk County, Nassau County, Queens County and Kings County in New York, as well as Monmouth County and Ocean County in New Jersey. As described in the *Vineyard Mid-Atlantic Seascape, Landscape, and Visual Impact Assessment* (Appendix II-J of the COP), beyond this distance, views of the WTGs would be negligible.

Field verification conducted as part of the SLVIA and HRVEA confirmed that the viewshed analysis provides a conservative representation of the areas that could potentially be impacted by Vineyard Mid-Atlantic. Based on observations gathered as part of field review, as well as guidance from BOEM, previous experience conducting historic resources surveys, and assessing visibility and potential impacts for previous offshore wind projects of comparable size and similar components, the potential PAPE considered in this HRVEA was limited to the ZLV within 74 km (46 mi) of the WTGs, as further described herein.