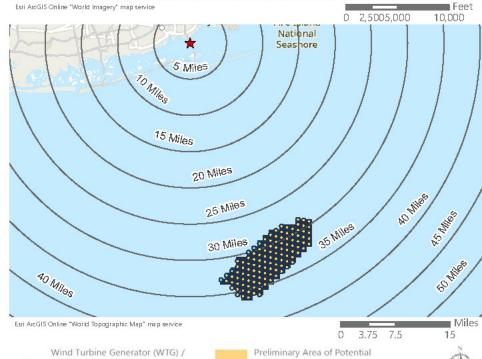

The WTGs, ESP(s), and their foundations as well as the inter-array cables, inter-link cables (if used), and a portion of the offshore export cables will be located in Lease Area OCS-A 0544. The Lease Area is one of six New York Bight Lease Areas identified by BOEM, following a public process and environmental review, as suitable for offshore wind energy development. At its closest point, the 174-square kilometer (km²) (43,056-acre) Lease Area is approximately 38 km (24 mi) south of Fire Island, New York.

Saratoga Associates defined a visual study area (VSA), which is the "maximum distance beyond which any view of an offshore component would be considered negligible." The VSA for Vineyard Mid-Atlantic is an area within 83.7 km (52 mi) of the WTGs/ESPs. The visual study area includes portions of Suffolk County, Nassau County, Queens County and Kings County in New York, as well as Monmouth County and Ocean County in New Jersey. As described in the *Vineyard Mid-Atlantic Seascape, Landscape, and Visual Impact Assessment* (Appendix II-J of the COP), beyond this distance, views of the WTGs would be negligible.

Field verification conducted as part of the SLVIA and HRVEA confirmed that the viewshed analysis provides a conservative representation of the areas that could potentially be impacted by Vineyard Mid-Atlantic. Based on observations gathered as part of field review, as well as guidance from BOEM, previous experience conducting historic resources surveys, and assessing visibility and potential impacts for previous offshore wind projects of comparable size and similar components, the potential PAPE considered in this HRVEA was limited to the ZLV within 74 km (46 mi) of the WTGs, as further described herein.