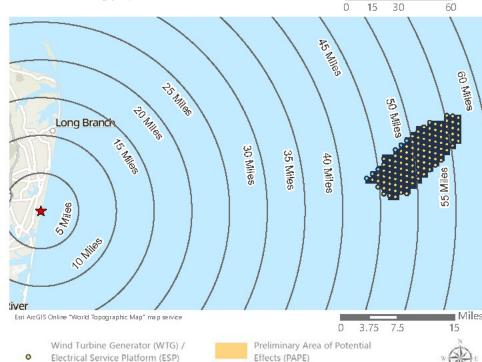

Saratoga Associates defined a visual study area (VSA), which is the "maximum distance beyond which any view of an offshore component would be considered negligible." The VSA for Vineyard Mid-Atlantic is an area within 83.7 km (52 mi) of the WTGs/ESPs. The visual study area includes portions of Suffolk County, Nassau County, Queens County and Kings County in New York, as well as Monmouth County and Ocean County in New Jersey. As described in the *Vineyard Mid-Atlantic Seascape, Landscape, and Visual Impact Assessment* (Appendix II-J of the COP), beyond this distance, views of the WTGs would be negligible.

Field verification conducted as part of the SLVIA and HRVEA confirmed that the viewshed analysis provides a conservative representation of the areas that could potentially be impacted by Vineyard Mid-Atlantic. Based on observations gathered as part of field review, as well as guidance from BOEM, previous experience conducting historic resources surveys, and assessing visibility and potential impacts for previous offshore wind projects of comparable size and similar components, the potential PAPE considered in this HRVEA was limited to the ZLV within 74 km (46 mi) of the WTGs, as further described herein.

Inland properties and properties located on the northern portion of Long Island are less likely to have a significance or setting associated with the Atlantic Ocean. For example, Wildwood State Park, located at 1368 Sound Avenue in Riverhead, New York, on the north shore of Long Island, approximately 72.1 km (44.8 mi) from Vineyard Mid-Atlantic (Figures 2.3-2 and 2.3-3). The park was previously determined eligible for listing on the NRHP by the NYSHPO as representative of landscape design and park architecture on Long Island and in New York State. The park was also determined to be eligible for its association with Recreation/Entertainment as well as Community Planning and Development as an example of a park created as a result of legislation enacted by the Long Island State Park Commission (Howe, 2016b). The park is located on the north shore of Long Island, at a distance approximately 72.1 km (44.8 mi) from Vineyard Mid-Atlantic. Due to the distance separating this historic property from the proposed wind farm as well as the intervening development and vegetation, potential views of the WTGs will be limited to a small percentage of the park. Of the almost 3.1 km<sup>2</sup> (772 acres) of state park land, much of which is densely forested, it is anticipated that the offshore components may be visible from approximately 1.27% of the property (orange shading on Figure 2.3-4). Due to the distance between the historic property and the WTGs, as well as the setting and significance of the property, Wildwood State Park is not anticipated to be adversely affected by Vineyard Mid-Atlantic. Distant views of the Atlantic Ocean in the direction of the proposed wind farm are not an integral element of the historic setting of Wildwood State Park. The landscape design of the park does not appear to have been influenced by the limited availability of ocean views to the south, and the existing contrasts between the dense forest and open fields along the southern margins of the property would not be affected or diminished by the construction or operation of the wind farm almost 72.4 km (45 mi) away.