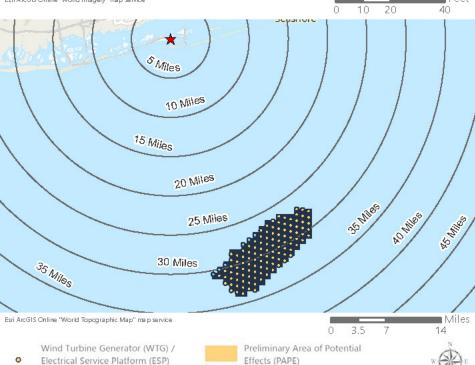

The WTGs, ESP(s), and their foundations as well as the inter-array cables, inter-link cables (if used), and a portion of the offshore export cables will be located in Lease Area OCS-A 0544. The Lease Area is one of six New York Bight Lease Areas identified by BOEM, following a public process and environmental review, as suitable for offshore wind energy development. At its closest point, the 174-square kilometer (km²) (43,056-acre) Lease Area is approximately 38 km (24 mi) south of Fire Island, New York.

Saratoga Associates defined a visual study area (VSA), which is the "maximum distance beyond which any view of an offshore component would be considered negligible." The VSA for Vineyard Mid-Atlantic is an area within 83.7 km (52 mi) of the WTGs/ESPs. The visual study area includes portions of Suffolk County, Nassau County, Queens County and Kings County in New York, as well as Monmouth County and Ocean County in New Jersey. As described in the *Vineyard Mid-Atlantic Seascape, Landscape, and Visual Impact Assessment* (Appendix II-J of the COP), beyond this distance, views of the WTGs would be negligible.

Field verification conducted as part of the SLVIA and HRVEA confirmed that the viewshed analysis provides a conservative representation of the areas that could potentially be impacted by Vineyard Mid-Atlantic. Based on observations gathered as part of field review, as well as guidance from BOEM, previous experience conducting historic resources surveys, and assessing visibility and potential impacts for previous offshore wind projects of comparable size and similar components, the potential PAPE considered in this HRVEA was limited to the ZLV within 74 km (46 mi) of the WTGs, as further described herein.