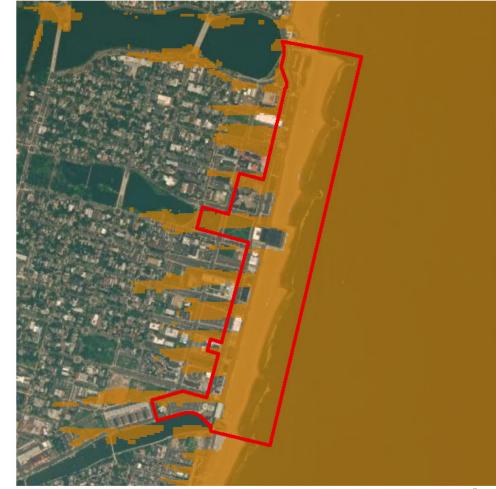

# 2.3 Vineyard Mid-Atlantic's Preliminary Area of Potential Effects

Based on the previous analysis, screening from topography, existing vegetation, buildings, and structures, visibility of Vineyard Mid-Atlantic is largely limited to the barrier islands, Atlantic Ocean shoreline, saltmarsh islands, and the bays and waterways. Potential visibility of Vineyard Mid-Atlantic, as indicated by the SLVIA, is illustrated in Figure 2.3-1. As stated in the SLVIA:

# Figure 2.3-1. Preliminary Area of Potential Effects

# **Vineyard Mid-Atlantic**

- Wind Turbine Generator (WTG) / Electrical Service Platform (ESP) Positions
- Contingent WTG/ESP Positions\*

Lease Area OCS-A 0544

Preliminary Area of Potential Effects (PAPE) - Landward Areas

Preliminary Area of Potential Effects (PAPE) - Water Areas "Vineyard Mid-Atlantic will not develop these contingent WTG/ESP 40 NM Visual Study Area positions if the final Empire Wind 2 layout includes WTGs at immediately