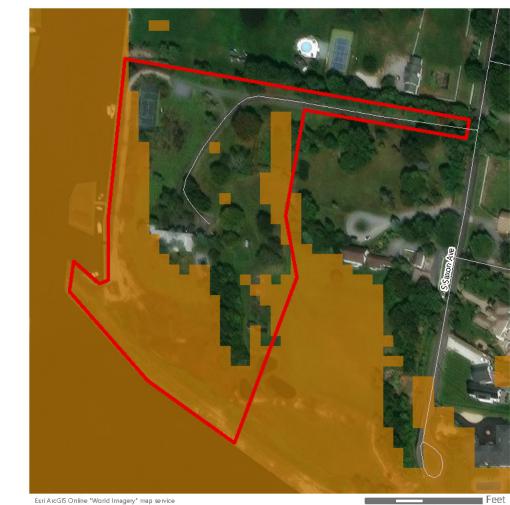

Inland properties and properties located on the northern portion of Long Island are less likely to have a significance or setting associated with the Atlantic Ocean. For example, Wildwood State Park, located at 1368 Sound Avenue in Riverhead, New York, on the north shore of Long Island, approximately 72.1 km (44.8 mi) from Vineyard Mid-Atlantic (Figures 2.3-2 and 2.3-3). The park was previously determined eligible for listing on the NRHP by the NYSHPO as representative of landscape design and park architecture on Long Island and in New York State. The park was also determined to be eligible for its association with Recreation/Entertainment as well as Community Planning and Development as an example of a park created as a result of legislation enacted by the Long Island State Park Commission (Howe, 2016b). The park is located on the north shore of Long Island, at a distance approximately 72.1 km (44.8 mi) from Vineyard Mid-Atlantic. Due to the distance separating this historic property from the proposed wind farm as well as the intervening development and vegetation, potential views of the WTGs will be limited to a small percentage of the park. Of the almost 3.1 km<sup>2</sup> (772 acres) of state park land, much of which is densely forested, it is anticipated that the offshore components may be visible from approximately 1.27% of the property (orange shading on Figure 2.3-4). Due to the distance between the historic property and the WTGs, as well as the setting and significance of the property, Wildwood State Park is not anticipated to be adversely affected by Vineyard Mid-Atlantic. Distant views of the Atlantic Ocean in the direction of the proposed wind farm are not an integral element of the historic setting of Wildwood State Park. The landscape design of the park does not appear to have been influenced by the limited availability of ocean views to the south, and the existing contrasts between the dense forest and open fields along the southern margins of the property would not be affected or diminished by the construction or operation of the wind farm almost 72.4 km (45 mi) away.

Figure 2.3-2. View looking north to the outbuildings and surrounding vegetation off Sound Avenue within the Wildwood State Park.

Figure 2.3-3. View of the dense forestation in the Wildwood State Park.

Figure 2.3-4. Areas of Potential Visibility from the Wildwood State Park.