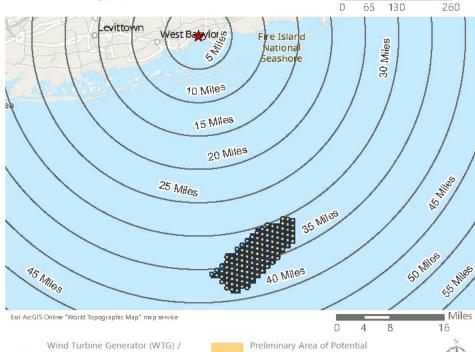

of the curvature of the earth. Observations of constructed offshore wind facilities are also useful in determining WTG visibility diminishment thresholds, but these studies have generally been conducted on projects with significantly smaller WTGs. For example, EDR completed observations of the operational Block Island Wind Farm which utilizes five WTGs with a maximum height of 179. 5 m (589 ft), 220.4 m (723 ft) lower than Vineyard Mid-Atlantic's WTGs. These observations suggest that, based on this smaller technology, the WTGs will generally become completely screened by curvature of the earth and/or atmospheric perspective at a distance between 56 and 74 km (35 and 46 mi), depending on the elevation of the viewer.

Saratoga Associates defined a visual study area (VSA), which is the "maximum distance beyond which any view of an offshore component would be considered negligible." The VSA for Vineyard Mid-Atlantic is an area within 83.7 km (52 mi) of the WTGs/ESPs. The visual study area includes portions of Suffolk County, Nassau County, Queens County and Kings County in New York, as well as Monmouth County and Ocean County in New Jersey. As described in the *Vineyard Mid-Atlantic Seascape, Landscape, and Visual Impact Assessment* (Appendix II-J of the COP), beyond this distance, views of the WTGs would be negligible.

Field verification conducted as part of the SLVIA and HRVEA confirmed that the viewshed analysis provides a conservative representation of the areas that could potentially be impacted by Vineyard Mid-Atlantic. Based on observations gathered as part of field review, as well as guidance from BOEM, previous experience conducting historic resources surveys, and assessing visibility and potential impacts for previous offshore wind projects of comparable size and similar components, the potential PAPE considered in this HRVEA was limited to the ZLV within 74 km (46 mi) of the WTGs, as further described herein.