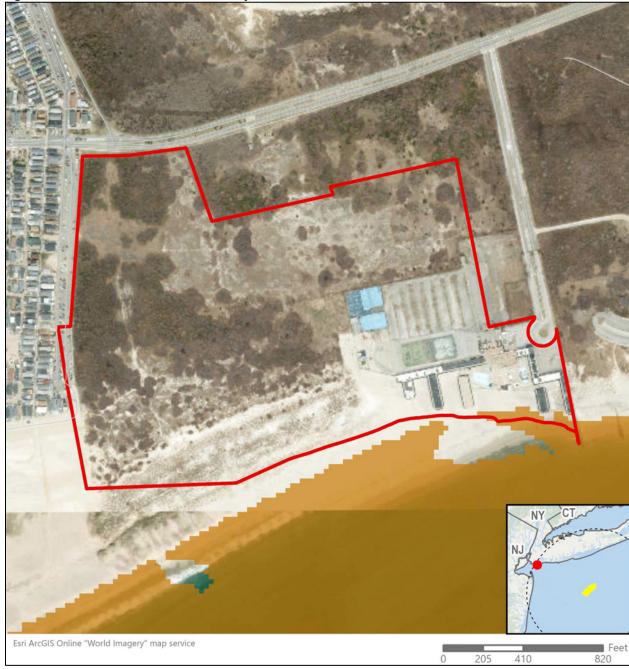

| 3      | 3.4.3 | NRHP-Listed, NRHP-Eligible, and Potentially Eligible Historic Properties in New Jers | ey105 |
|--------|-------|--------------------------------------------------------------------------------------|-------|
| 4.0    | PO    | ENTIAL EFFECT OF THE PROJECT ON ABOVEGROUND HISTORIC PROPERTIES                      | 121   |
| 4.1    | C     | onsiderations for Visual Effects on Aboveground Historic Properties                  | 121   |
| 2      | 1.1.1 | Quantitative Assessment of Potential Visibility                                      | 122   |
| 2      | 1.1.2 | Visual Simulations                                                                   |       |
|        | 1.1.3 | Significance of Maritime Setting                                                     |       |
| 5.0    |       | ULTS OF THE ANALYSES                                                                 |       |
| 5.1    |       | dversely Affected Aboveground Historic Properties in the PAPE                        |       |
|        |       | ·                                                                                    |       |
| 5.2    |       | boveground Historic Properties in the PAPE Not Adversely Affected                    |       |
| 6.0    |       | MMARY AND CONCLUSION                                                                 |       |
| 6.1    | S     | ummary                                                                               | 142   |
| 6.2    | C     | onclusion                                                                            | 142   |
| 7.0    | REF   | ERENCES                                                                              | 144   |
|        |       | LIST OF FIGURES                                                                      |       |
| Figure | 1.3-  | 1. Project Overview                                                                  | 4     |
| Figure | 1.3-  | 2. Onshore Facilities                                                                | 6     |
| _      |       | 1. Zone of Theoretical Visibility                                                    |       |
| _      |       | 2. Zone of Likely Visibility                                                         |       |
| _      |       | 1. Preliminary Area of Potential Effects                                             |       |
| _      |       | 2. View looking north to the outbuildings and surrounding vegetation off Sound Ave   |       |
|        |       | od State Park                                                                        |       |
| _      |       | 3. View of the dense forestation in the Wildwood State Park                          |       |
| •      |       | 4. Areas of Potential Visibility from the Wildwood State Park                        |       |
| _      |       | 5. View of the John E. Roosevelt Estate, Meadowcroft                                 |       |
| _      |       | 7. Areas of Potential Visibility from John E. Roosevelt Estate, Meadowcroft          |       |
| -      |       | 3. View of the Earl Combs House                                                      |       |
| _      |       | 9. View looking south to Vineyard Mid-Atlantic from the Earl Combs House             |       |
| •      |       | 10. Areas of Potential Visibility from the Earl Combs House                          |       |
| •      |       | 11. View looking northeast to the Sandy Hook Light                                   |       |
| -      |       | 12. View looking east to Vineyard Mid-Atlantic from the Sandy Hook Light             |       |
| Figure | 2.3-  | 13. View of the Silver Gull Beach Club Historic District                             | 31    |
| Figure | 2.3-  | 14. View of the Silver Gull Beach Club Historic District                             | 32    |
| Figure | 2.3-  | 15. Areas of Potential Visibility from the Silver Gull Beach Club Historic District  | 33    |
|        |       | 1. 1829 Burr Map of Suffolk County                                                   |       |
| _      |       | 2. 1866 Colton Travellers Map of Long Island                                         |       |
| _      |       | 3. 1891 Wolverton Map of Long Island                                                 |       |
| Figure | 3.4-  | 1. Aboveground Historic Properties within the PAPE                                   | 65    |