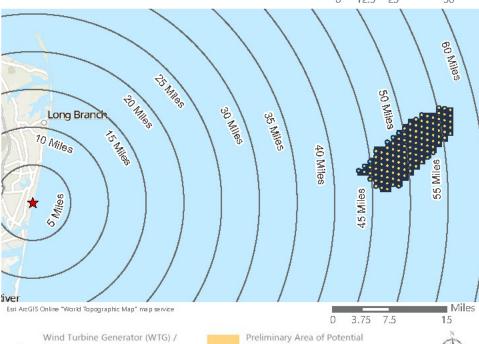

Saratoga Associates defined a visual study area (VSA), which is the "maximum distance beyond which any view of an offshore component would be considered negligible." The VSA for Vineyard Mid-Atlantic is an area within 83.7 km (52 mi) of the WTGs/ESPs. The visual study area includes portions of Suffolk County, Nassau County, Queens County and Kings County in New York, as well as Monmouth County and Ocean County in New Jersey. As described in the *Vineyard Mid-Atlantic Seascape, Landscape, and Visual Impact Assessment* (Appendix II-J of the COP), beyond this distance, views of the WTGs would be negligible.

Field verification conducted as part of the SLVIA and HRVEA confirmed that the viewshed analysis provides a conservative representation of the areas that could potentially be impacted by Vineyard Mid-Atlantic. Based on observations gathered as part of field review, as well as guidance from BOEM, previous experience conducting historic resources surveys, and assessing visibility and potential impacts for previous offshore wind projects of comparable size and similar components, the potential PAPE considered in this HRVEA was limited to the ZLV within 74 km (46 mi) of the WTGs, as further described herein.