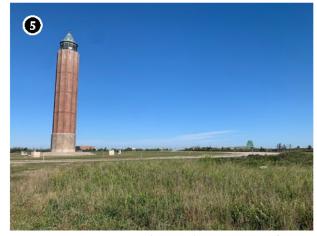

Inland properties and properties located on the northern portion of Long Island are less likely to have a significance or setting associated with the Atlantic Ocean. For example, Wildwood State Park, located at 1368 Sound Avenue in Riverhead, New York, on the north shore of Long Island, approximately 72.1 km (44.8 mi) from Vineyard Mid-Atlantic (Figures 2.3-2 and 2.3-3). The park was previously determined eligible for listing on the NRHP by the NYSHPO as representative of landscape design and park architecture on Long Island and in New York State. The park was also determined to be eligible for its association with Recreation/Entertainment as well as Community Planning and Development as an example of a park created as a result of legislation enacted by the Long Island State Park Commission (Howe, 2016b). The park is located on the north shore of Long Island, at a distance approximately 72.1 km (44.8 mi) from Vineyard Mid-Atlantic. Due to the distance separating this historic property from the proposed wind farm as well as the intervening development and vegetation, potential views of the WTGs will be limited to a small percentage of the park. Of the almost 3.1 km<sup>2</sup> (772 acres) of state park land, much of which is densely forested, it is anticipated that the offshore components may be visible from approximately 1.27% of the property (orange shading on Figure 2.3-4). Due to the distance between the historic property and the WTGs, as well as the setting and significance of the property, Wildwood State Park is not anticipated to be adversely affected by Vineyard Mid-Atlantic. Distant views of the Atlantic Ocean in the direction of the proposed wind farm are not an integral element of the historic setting of Wildwood State Park. The landscape design of the park does not appear to have been influenced by the limited availability of ocean views to the south, and the existing contrasts between the dense forest and open fields along the southern margins of the property would not be affected or diminished by the construction or operation of the wind farm almost 72.4 km (45 mi) away.

Figure 2.3-2. View looking north to the outbuildings and surrounding vegetation off Sound Avenue within the Wildwood State Park.

Figure 2.3-3. View of the dense forestation in the Wildwood State Park.

Figure 2.3-4. Areas of Potential Visibility from the Wildwood State Park.