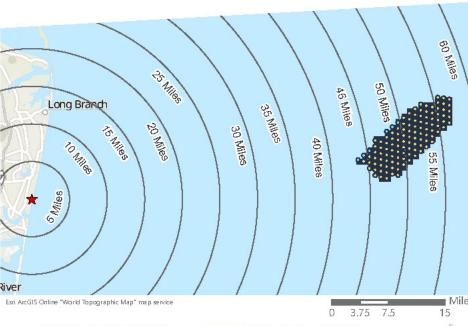

Based on the analysis completed by Saratoga Associates, screening from topography, existing vegetation, buildings, and structures, visibility of Vineyard Mid-Atlantic is largely limited to the barrier islands, Atlantic Ocean shoreline, saltmarsh islands, and the bays and waterways. Using the viewshed from the SLVIA and guidance provided by the Bureau of Ocean Energy Management, the aboveground historic properties within a 74-kilometer (40-nautical mile; 46-mile) viewshed radius with the highest potential for visibility of Vineyard Mid-Atlantic are those that are those located closest to the oceanfront and bayfront shorelines, specifically those properties intentionally constructed or oriented to take advantage of panoramic ocean views; therefore, the PAPE as described in this HRVEA is limited to the ZLV as defined in the SLVIA.

Historic property visual effect assessments previously completed for offshore wind facilities have consistently determined that adverse visual effects occur along exposed shoreline settings and, in more isolated circumstances, near elevated open, near coastal, inland locations. Such assessments include Vineyard Wind 1 (BOEM, 2021a), South Fork Wind (BOEM, 2021b), Ocean Wind 1 (BOEM, 2023b), Revolution Wind (BOEM, 2023c) and Empire Wind 1 (BOEM, 2023d). Based on previously completed assessments of undertakings of comparable size and scale, aboveground historic properties with the highest potential of visibility and potential to be adversely affected by the offshore components are those that are located closest to the oceanfront and bayfront shorelines, specifically those properties intentionally constructed or oriented to take advantage of panoramic ocean views. However, visibility is just one factor in assessing the potential effect on a historic property (Section 4.0). While there may be visibility of the offshore components from properties inland, there is less potential for the offshore wind project to adversely affect the properties due to distance, screening from intervening vegetation and structures, and other factors.