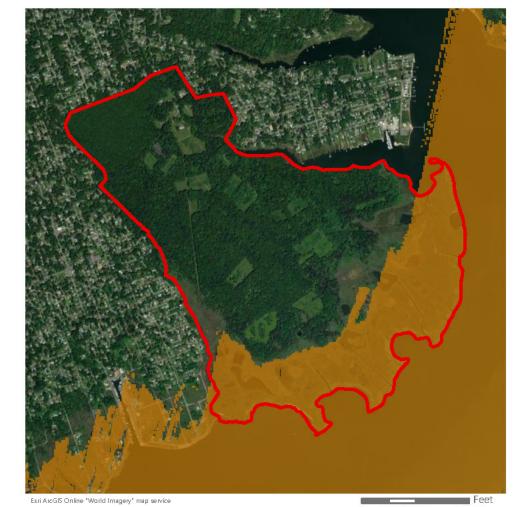

# Figure 2.3-1. Preliminary Area of Potential Effects

# **Vineyard Mid-Atlantic**

- Wind Turbine Generator (WTG) / Electrical Service Platform (ESP) Positions
- Contingent WTG/ESP Positions\*

Lease Area OCS-A 0544

Preliminary Area of Potential Effects (PAPE) - Landward Areas

Preliminary Area of Potential Effects (PAPE) - Water Areas "Vineyard Mid-Atlantic will not develop these contingent WTG/ESP 40 NM Visual Study Area positions if the final Empire Wind 2 layout includes WTGs at immediately