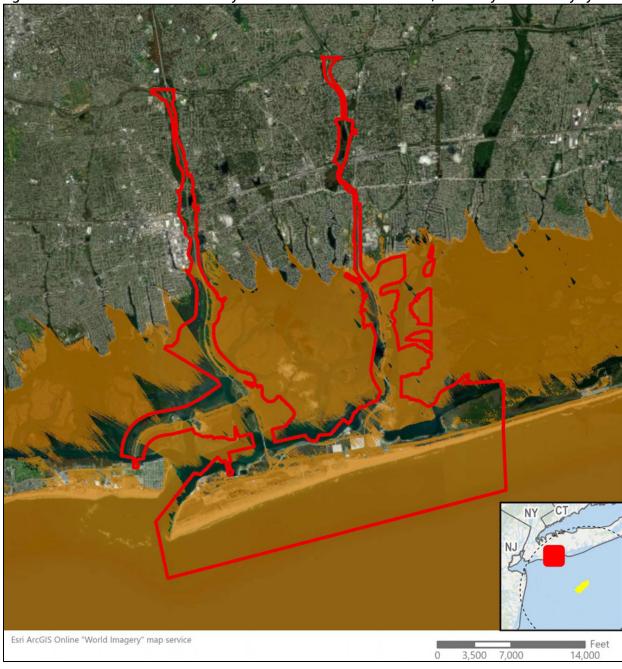

# 2.3 Vineyard Mid-Atlantic's Preliminary Area of Potential Effects

Based on the previous analysis, screening from topography, existing vegetation, buildings, and structures, visibility of Vineyard Mid-Atlantic is largely limited to the barrier islands, Atlantic Ocean shoreline, saltmarsh islands, and the bays and waterways. Potential visibility of Vineyard Mid-Atlantic, as indicated by the SLVIA, is illustrated in Figure 2.3-1. As stated in the SLVIA:

Views from mainland Long Island, New York and New Jersey are minimal. Due to screening by dense waterfront development in urbanized areas and mature coastal vegetation, only 1.0% of the mainland portion of the VSA may be affected by WTG views. In affected mainland areas WTG visibility is generally limited to within one or two blocks of the waterfront before views become screened by buildings or vegetation... Views from vantage points on barrier islands are more common due to large areas of undeveloped areas of low terrain and an absence of tall vegetation (Appendix II-J of the COP; Saratoga Associates, 2024).

Field verification conducted as part of the SLVIA and HRVEA confirmed that the viewshed analysis provides a conservative representation of the areas that could potentially be impacted by Vineyard Mid-Atlantic. Based on observations gathered as part of field review, as well as guidance from BOEM, previous experience conducting historic resources surveys, and assessing visibility and potential impacts for previous offshore wind projects of comparable size and similar components, the potential PAPE considered in this HRVEA was limited to the ZLV within 74 km (46 mi) of the WTGs, as further described herein.