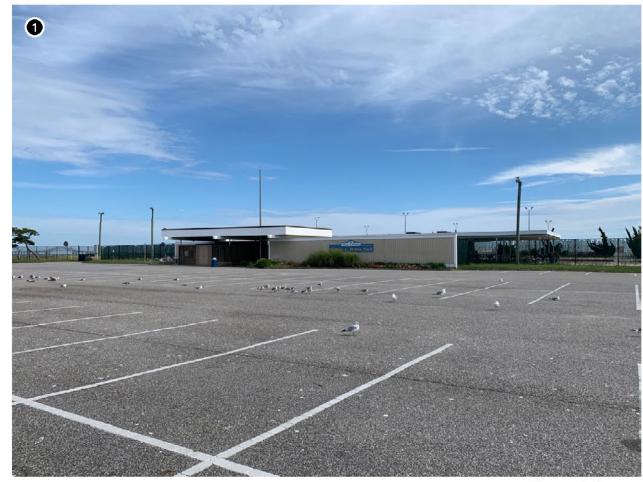

plex are likely limited.

# Effect Recommendation No Adverse Effect

Visibility of the offshore components is anticipated to be limited from the St. Ignatius Martyr Church / Long Beach Catholic Regional School, due to the vegetation, buildings, and structures located between the historic property and the WTGs. The distance separating the property from the nearest WTGs will further diminish any perceptible changes to the existing ocean views.





Effects (PAPE)

Historic Property Boundary

Distance from Historic Propert Boundary (5-Mile Increments)

Electrical Service Platform (ESP)

Contingent WTG/ESP Positions\*

Historic Property Location

Lease Area OCS-A 0544

**Vineyard Mid-Atlantic** 



### **Babylon Village Pool**

640 Fire Island Avenue South Town of Babylon, Suffolk County, NY



Photograph of property



Photograph of property context



Photograph looking toward Vineyard Mid-Atlantic

**Historic Designation** Recommended NRHP-Eligible

**Distance to Vineyard Mid-Atlantic** 47.3 km (29.4 mi)

Visible Portion of the Closest WTG Nacelle

**Total Property Size** 31746.2 m2 (7.8 acres)

**Property Area With Visibility** 29560.7 m2 (7.3 acres)

Percentage of Property with Visibility 93.1 %

Representative Key Observation Point N/A

### Significance

The Babylon Village Pool was constructed 1927 for community use. The pool, at one time, was said to be the largest on the east coast and was known for its distinctive tile work. In earlier years, just after its construction, the pool was filled using the salt water from the Great South Bay. The pools setting is unique, be