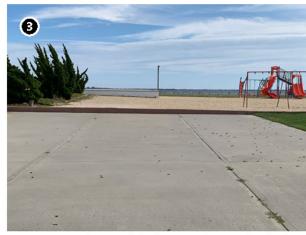

Effect

Visibility of the offshore components is anticipated to be limited from the St. Ignatius Martyr Church / Long Beach Catholic Regional School, due to the vegetation, buildings, and structures located between the historic property and the WTGs. The distance separating the property from the nearest WTGs will further diminish any perceptible changes to the existing ocean views.





Effects (PAPE)

Historic Property Boundary

Distance from Historic Propert Boundary (5-Mile Increments)

Electrical Service Platform (ESP)

Contingent WTG/ESP Positions\*

Historic Property Location

Lease Area OCS-A 0544

**Vineyard Mid-Atlantic** 



### **Babylon Village Pool**

640 Fire Island Avenue South Town of Babylon, Suffolk County, NY



Photograph of property



Photograph of property context



Photograph looking toward Vineyard Mid-Atlantic

**Historic Designation** Recommended NRHP-Eligible

**Distance to Vineyard Mid-Atlantic** 47.3 km (29.4 mi)

Visible Portion of the Closest WTG Nacelle

**Total Property Size** 31746.2 m2 (7.8 acres)

**Property Area With Visibility** 29560.7 m2 (7.3 acres)

Percentage of Property with Visibility 93.1 %

Representative Key Observation Point N/A

### Significance

The Babylon Village Pool was constructed 1927 for community use. The pool, at one time, was said to be the largest on the east coast and was known for its distinctive tile work. In earlier years, just after its construction, the pool was filled using the salt water from the Great South Bay. The pools setting is unique, being built out onto its own peninsula, and provides panoramic