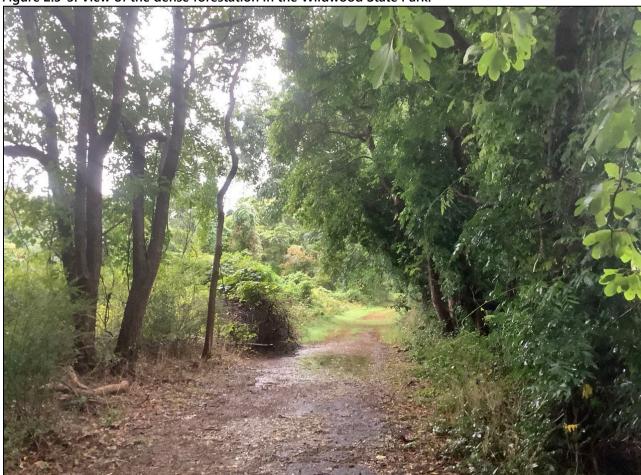

Inland properties and properties located on the northern portion of Long Island are less likely to have a significance or setting associated with the Atlantic Ocean. For example, Wildwood State Park, located at 1368 Sound Avenue in Riverhead, New York, on the north shore of Long Island, approximately 72.1 km (44.8 mi) from Vineyard Mid-Atlantic (Figures 2.3-2 and 2.3-3). The park was previously determined eligible for listing on the NRHP by the NYSHPO as representative of landscape design and park architecture on Long Island and in New York State. The park was also determined to be eligible for its association with Recreation/Entertainment as well as Community Planning and Development as an example of a park created as a result of legislation enacted by the Long Island State Park Commission (Howe, 2016b). The park is located on the north shore of Long Island, at a distance approximately 72.1 km (44.8 mi) from Vineyard Mid-Atlantic. Due to the distance separating this historic property from the proposed wind farm as well as the intervening development and vegetation, potential views of the WTGs will be limited to a small percentage of the park. Of the almost 3.1 km<sup>2</sup> (772 acres) of state park land, much of which is densely forested, it is anticipated that the offshore components may be visible from approximately 1.27% of the property (orange shading on Figure 2.3-4). Due to the distance between the historic property and the WTGs, as well as the setting and significance of the property, Wildwood State Park is not anticipated to be adversely affected by Vineyard Mid-Atlantic. Distant views of the Atlantic Ocean in the direction of the proposed wind farm are not an integral element of the historic setting of Wildwood State Park. The landscape design of the park does not appear to have been influenced by the limited availability of ocean views to the south, and the existing contrasts between the dense forest and open fields along the southern margins of the property would not be affected or diminished by the construction or operation of the wind farm almost 72.4 km (45 mi) away.

Figure 2.3-2. View looking north to the outbuildings and surrounding vegetation off Sound Avenue within the Wildwood State Park.

Figure 2.3-3. View of the dense forestation in the Wildwood State Park.

Figure 2.3-4. Areas of Potential Visibility from the Wildwood State Park.