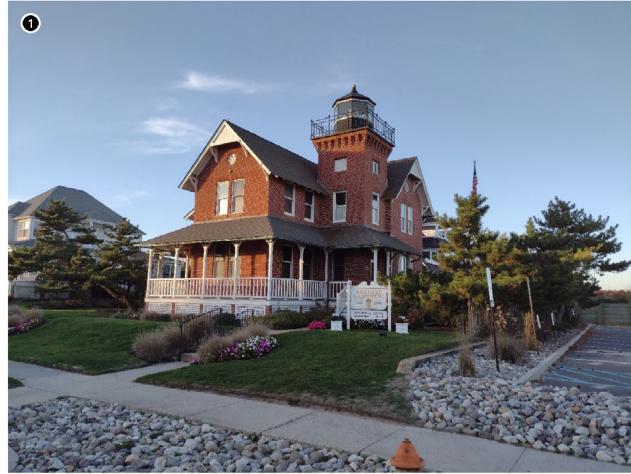

Another example of an inland historic property is the John E. Roosevelt Estate, Meadowcroft located at 299 Middle Road, Sayville in the Town of Islip, Suffolk County, New York. The property is listed on the NRHP and is located approximately 46.6 km (29 mi) from Vineyard Mid-Atlantic (Figures 2.3-5, 2.3-6). Visibility of the offshore components from the 262,445 m² (64.8-acre) property is anticipated to be limited due to the property's inland location and the presence of intervening vegetation, budlings, and structures between the historic property and the offshore components. It is anticipated the offshore components will be visible from just 7.1% of the property, primarily along the adjacent, lower-lying marshlands along the Brown's River, as indicated by the orange shading on Figure 2.3-6.

The John E. Roosevelt Estate, Meadowcroft is significant for its Colonial Revival-inspired style designed by Isaac Henry (I.H.) Green, a prominent local architect. The estate was constructed between 1891 and 1892 as a summer estate for the Roosevelt family. Unlike the more ostentatious summer homes constructed at this time, Meadowcroft was designed more in line with the surrounding farmsteads. Meadowcroft is sited between the branches of the Brown's River with surrounded by marshlands and stands of mature trees. The areas from which the WTGs might be visible are located along the low-lying marshlands and lower elevations of the property closer to Middle Road with the majority of the property effectively screened from by existing woodlands and marsh vegetation. The setting of this historic property will not be affected by the introduction of infrastructure in the distant Atlantic Ocean as views to the Atlantic Ocean in the direction of the proposed wind farm are not integral to the historic design or setting of this historic property. The very limited potential visibility of the WTGs would not diminish the John E. Roosevelt Estate, Meadowcroft or its associated integrity as a historic property.