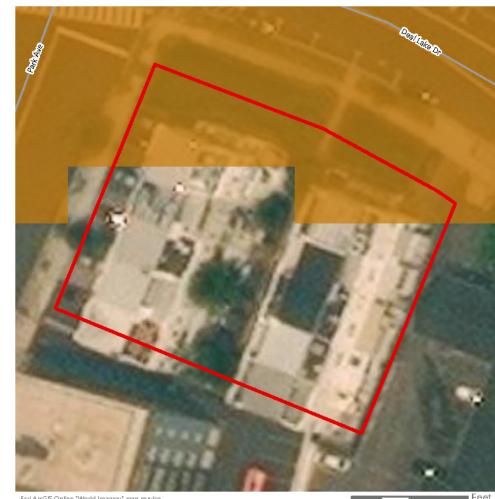

ing five two-story with roof deck units. The Deal Lake Apartments were designed in a Moderne style with smooth walls, flat roofs, horizontal massing, curves, opaque glass blocks, and concrete blocks and are significant under Criteria C for its architecture.

#### Maritime Setting

The Deal Lake Apartments have a clear maritime setting with views of both Deal Lake and the Atlantic Ocean from windows, balconies, and roof decks.

#### **Effect Recommendation** No Adverse Effect

Visibility of the offshore components from the Deal Lake Apartments is anticipated to be limited to the northern elevations of the buildings' upper stories of the Berkeley-Carteret Hotel; however, at a distance of over 67 km (42 mi), the WTGs will be very difficult to discern under even clear atmospheric conditions.





Electrical Service Platform (ESP) Contingent WTG/ESP Positions\* Historic Property Location

Lease Area OCS-A 0544

Effects (PAPE)

Historic Property Boundary Distance from Historic Propert Boundary (5-Mile Increments)

## **Vineyard Mid-Atlantic**



#### **Howard Johnson's Pavilion**

Ocean Avenue at Fifth Avenue Asbury Park, Monmouth County, NJ



Photograph of property



Photograph of property context



Photograph of property

**Historic Designation** NRHP-Eligible (NJHPO-determined)

**Distance to Vineyard Mid-Atlantic** 67.5 km (41.9 mi)

Visible Portion of the Closest WTG Blade
Total Property Size 3318.1 m2 (0.8 acres)

**Property Area With Visibility** 559.8 m2 (0.1 acres)

Percentage of Property with Visibility 16.9 %

Representative Key Observation Point 18

#### Significan