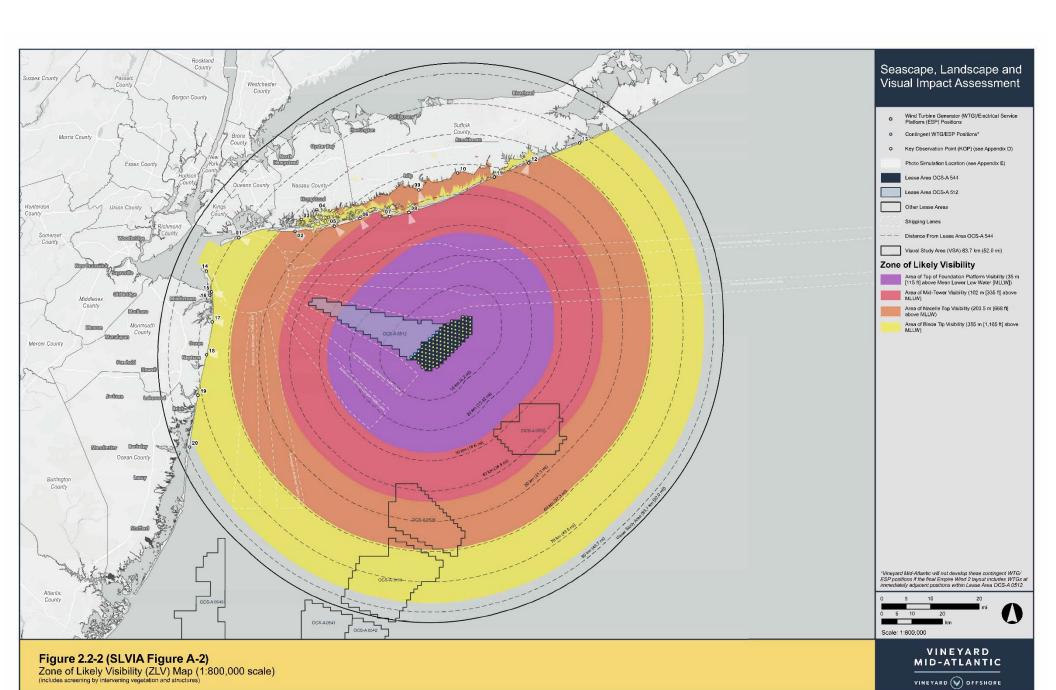

The HRVEA evaluated Vineyard Mid-Atlantic's potential visual effects on aboveground historic properties listed in or determined eligible for listing in the National Register of Historic Places located within the Preliminary Area of Potential Effects (PAPE). In order to determine the PAPE, and the maximum extent to which Vineyard Mid-Atlantic would be visible onshore, Saratoga Associates completed the *Vineyard Mid-Atlantic Seascape, Landscape, and Visual Impact Assessment* (SLVIA) (Appendix II-J of the Construction and Operations Plan) and created a zone of visual influence which is the "maximum geographic area within which some portion of Vineyard Mid-Atlantic's offshore facilities could potentially be visible based on GIS generated viewshed analysis." In addition to the zone of visual influence, a zone of likely visibility (ZLV) was also developed. The ZLV is a "more realistic case area of potential visual effect including the real-world screening elements of existing intervening vegetation and structures (i.e., 'land cover' condition)" (Appendix II-J of the COP; Saratoga Associates, 2024).

Based on the analysis completed by Saratoga Associates, screening from topography, existing vegetation, buildings, and structures, visibility of Vineyard Mid-Atlantic is largely limited to the barrier islands, Atlantic Ocean shoreline, saltmarsh islands, and the bays and waterways. Using the viewshed from the SLVIA and guidance provided by the Bureau of Ocean Energy Management, the aboveground historic properties within a 74-kilometer (40-nautical mile; 46-mile) viewshed radius with the highest potential for visibility of Vineyard Mid-Atlantic are those that are those located closest to the oceanfront and bayfront shorelines, specifically those properties intentionally constructed or oriented to take advantage of panoramic ocean views; therefore, the PAPE as described in this HRVEA is limited to the ZLV as defined in the SLVIA.

Saratoga Associates defined a visual study area (VSA), which is the "maximum distance beyond which any view of an offshore component would be considered negligible." The VSA for Vineyard Mid-Atlantic is an area within 83.7 km (52 mi) of the WTGs/ESPs. The visual study area includes portions of Suffolk County, Nassau County, Queens County and Kings County in New York, as well as Monmouth County and Ocean County in New Jersey. As described in the *Vineyard Mid-Atlantic Seascape, Landscape, and Visual Impact Assessment* (Appendix II-J of the COP), beyond this distance, views of the WTGs would be negligible.

Light detection and ranging surveys obtained from the United States Geological Survey were used to create a digital terrain model and a digital surface model to create a viewshed including the topography of the area as well as existing vegetation, structures and buildings. The viewshed analysis identifies the "maximum geographic area within which some portion of Vineyard Mid-Atlantic's offshore facilities could potentially be visible based on GIS generated viewshed analysis" (Appendix II-J of the COP). As further described in the SLVIA, two viewshed areas are identified, the Zone of Theoretical Visibility (ZTV) and the Zone of Likely Visibility (ZLV). The ZTV defines the theoretical worst-case area of potential visual effect considering only the screening effect of existing topography and earth curvature (i.e., bare earth condition; Figure 2.2-1 and Figure A-1 in Appendix II-J of the COP). The ZLV presents the more realistic case area of potential visual effect including the real-world screening elements of existing intervening vegetation and structures (i.e., land cover condition). In addition to the analysis previously described, human visual acuity and other factors influence the potential visibility of the offshore components from locations onshore including distance, screening from existing vegetation and structures, topography, curvature of the earth, atmospheric

# 2.3 Vineyard Mid-Atlantic's Preliminary Area of Potential Effects

Based on the previous analysis, screening from topography, existing vegetation, buildings, and structures, visibility of Vineyard Mid-Atlantic is largely limited to the barrier islands, Atlantic Ocean shoreline, saltmarsh islands, and the bays and waterways. Potential visibility of Vineyard Mid-Atlantic, as indicated by the SLVIA, is illustrated in Figure 2.3-1. As stated in the SLVIA:

Views from mainland Long Island, New York and New Jersey are minimal. Due to screening by dense waterfront development in urbanized areas and mature coastal vegetation, only 1.0% of the mainland portion of the VSA may be affected by WTG views. In affected mainland areas WTG visibility is generally limited to within one or two blocks of the waterfront before views become screened by buildings or vegetation... Views from vantage points on barrier islands are more common due to large areas of undeveloped areas of low terrain and an absence of tall vegetation (Appendix II-J of the COP; Saratoga Associates, 2024).

Field verification conducted as part of the SLVIA and HRVEA confirmed that the viewshed analysis provides a conservative representation of the areas that could potentially be impacted by Vineyard Mid-Atlantic. Based on observations gathered as part of field review, as well as guidance from BOEM, previous experience conducting historic resources surveys, and assessing visibility and potential impacts for previous offshore wind projects of comparable size and similar components, the potential PAPE considered in this HRVEA was limited to the ZLV within 74 km (46 mi) of the WTGs, as further described herein.