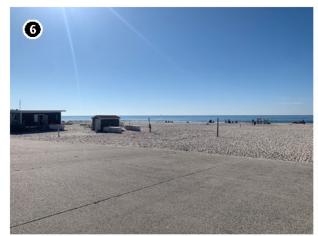

sland Parkway System, made significant contributions to the areas of landscape design, and planning and development (Howe, 2017).





Wind Turbine Generator (WTG) / Electrical Service Platform (ESP)

Contingent WTG/ESP Positions\* Historic Property Location Lease Area OCS-A 0544

Preliminary Area of Potential Effects (PAPE)

Historic Property Boundary Distance from Historic Property Boundary (5-Mile Increments)

Photograph representative of District

# **Vineyard Mid-Atlantic**



#### **Robert Moses State Park**

Robert Moses Causeway Town of Babylon, Town of Islip, Suffolk County, NY



Photograph representative of District



Photograph representative of District



Photograph representative of District



Photograph representative of District



Photograph representative of District



Photograph representative of District

**Historic Designation** NRHP-Eligible (NYSHPO-determined)

**Distance to Vineyard Mid-Atlantic** 38.7 km (24.1 mi)

Visible Portion of the Closest WTG Mid-Tower

**Total Property Size** 5032975.4 m2 (1243.6 acres)

Property Area With Visibility 2288560.3 m2 (565.5 acres)

Percentage of Property with Visibility 45.5 % Representative Key Observation Point 08

#### Significance

The Robert Moses State Park lies on the west end of Fire Island, a barrier island off the coast of Long Island to the south. Opening in 1908, originally named Fire Island State Park, it is the earliest state park to be established on Long Island. The park became more well-known when the Long Island State Park Region was established in 1924, with the intention of attracting met