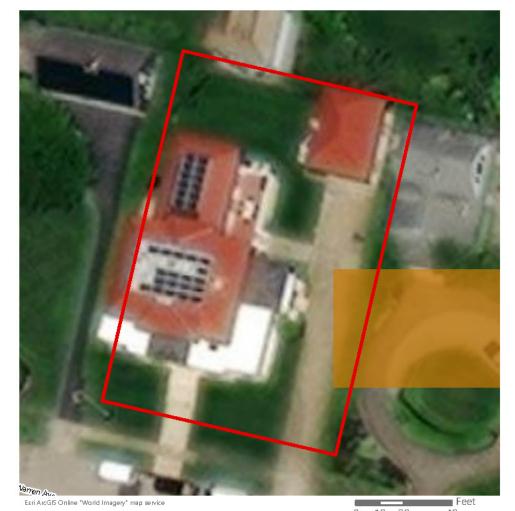

nce with a red clay tile clad roof with exposed decorative brackets. Both the first and second floors have wrap-around porches with Doric columns on the first floor and two enclosed sleeping porches on the second. The residence at 10 Warren Avenue is significant for its architecture.

#### **Maritime Setting**

10 Warren Avenue is located one building from the Atlantic Ocean beachfront and may have views of the ocean from the upper story porches and interior vantages.

#### **Effect Recommendation** No Adverse Effect

Visibility of the offshore components is anticipated to be limited to a small portion of 10 Warren Avenue property and upper story vantages. In addition, at a distance of over 69 km (43 mi), the WTGs will be very difficult to discern under even clear atmospheric conditions.





Contingent WTG/ESP Positions\*

Historic Property Location

Lease Area OCS-A 0544

Historic Property Boundary

Distance from Historic Propert Boundary (5-Mile Increments)

# **Vineyard Mid-Atlantic**

Historic Resources Visual Effects Assessment

#### 1711 Ocean Avenue N

1711 Ocean Avenue N Spring Lake Borough, Monmouth County, NJ



Photograph of property



Photograph of property context



Photograph looking south along Ocean Avenue

**Historic Designation** Recommended NRHP-Eligible

**Distance to Vineyard Mid-Atlantic** 69.5 km (43.2 mi)

Visible Portion of the Closest WTG Blade

**Total Property Size** 4240.0 m2 (1.0 acres)

**Property Area With Visibility** 2452.9 m2 (0.6 acres)

Percentage of Property with Visibility 57.9%

Representative Key Observation Point N/A

#### Signif