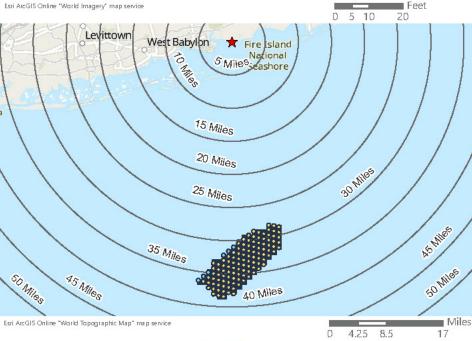

Saratoga Associates defined a visual study area (VSA), which is the "maximum distance beyond which any view of an offshore component would be considered negligible." The VSA for Vineyard Mid-Atlantic is an area within 83.7 km (52 mi) of the WTGs/ESPs. The visual study area includes portions of Suffolk County, Nassau County, Queens County and Kings County in New York, as well as Monmouth County and Ocean County in New Jersey. As described in the *Vineyard Mid-Atlantic Seascape, Landscape, and Visual Impact Assessment* (Appendix II-J of the COP), beyond this distance, views of the WTGs would be negligible.

Field verification conducted as part of the SLVIA and HRVEA confirmed that the viewshed analysis provides a conservative representation of the areas that could potentially be impacted by Vineyard Mid-Atlantic. Based on observations gathered as part of field review, as well as guidance from BOEM, previous experience conducting historic resources surveys, and assessing visibility and potential impacts for previous offshore wind projects of comparable size and similar components, the potential PAPE considered in this HRVEA was limited to the ZLV within 74 km (46 mi) of the WTGs, as further described herein.