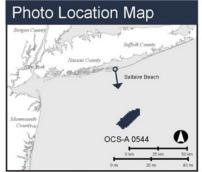

The WTGs, ESP(s), and their foundations as well as the inter-array cables, inter-link cables (if used), and a portion of the offshore export cables will be located in Lease Area OCS-A 0544. The Lease Area is one of six New York Bight Lease Areas identified by BOEM, following a public process and environmental review, as suitable for offshore wind energy development. At its closest point, the 174-square kilometer (km²) (43,056-acre) Lease Area is approximately 38 km (24 mi) south of Fire Island, New York.