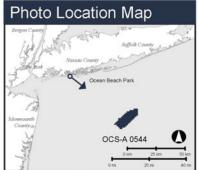

The WTGs, ESP(s), and their foundations as well as the inter-array cables, inter-link cables (if used), and a portion of the offshore export cables will be located in Lease Area OCS-A 0544. The Lease Area is one of six New York Bight Lease Areas identified by BOEM, following a public process and environmental review, as suitable for offshore wind energy development. At its closest point, the 174-square kilometer (km²) (43,056-acre) Lease Area is approximately 38 km (24 mi) south of Fire Island, New York.

Saratoga Associates defined a visual study area (VSA), which is the "maximum distance beyond which any view of an offshore component would be considered negligible." The VSA for Vineyard Mid-Atlantic is an area within 83.7 km (52 mi) of the WTGs/ESPs. The visual study area includes portions of Suffolk County, Nassau County, Queens County and Kings County in New York, as well as Monmouth County and Ocean County in New Jersey. As described in the *Vineyard Mid-Atlantic Seascape, Landscape, and Visual Impact Assessment* (Appendix II-J of the COP), beyond this distance, views of the WTGs would be negligible.