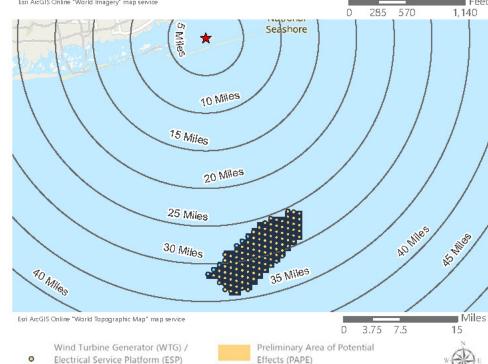

of the curvature of the earth. Observations of constructed offshore wind facilities are also useful in determining WTG visibility diminishment thresholds, but these studies have generally been conducted on projects with significantly smaller WTGs. For example, EDR completed observations of the operational Block Island Wind Farm which utilizes five WTGs with a maximum height of 179. 5 m (589 ft), 220.4 m (723 ft) lower than Vineyard Mid-Atlantic's WTGs. These observations suggest that, based on this smaller technology, the WTGs will generally become completely screened by curvature of the earth and/or atmospheric perspective at a distance between 56 and 74 km (35 and 46 mi), depending on the elevation of the viewer.

Saratoga Associates defined a visual study area (VSA), which is the "maximum distance beyond which any view of an offshore component would be considered negligible." The VSA for Vineyard Mid-Atlantic is an area within 83.7 km (52 mi) of the WTGs/ESPs. The visual study area includes portions of Suffolk County, Nassau County, Queens County and Kings County in New York, as well as Monmouth County and Ocean County in New Jersey. As described in the *Vineyard Mid-Atlantic Seascape, Landscape, and Visual Impact Assessment* (Appendix II-J of the COP), beyond this distance, views of the WTGs would be negligible.

Field verification conducted as part of the SLVIA and HRVEA confirmed that the viewshed analysis provides a conservative representation of the areas that could potentially be impacted by Vineyard Mid-Atlantic. Based on observations gathered as part of field review, as well as guidance from BOEM, previous experience conducting historic resources surveys, and assessing visibility and potential impacts for previous offshore wind projects of comparable size and similar components, the potential PAPE considered in this HRVEA was limited to the ZLV within 74 km (46 mi) of the WTGs, as further described herein.