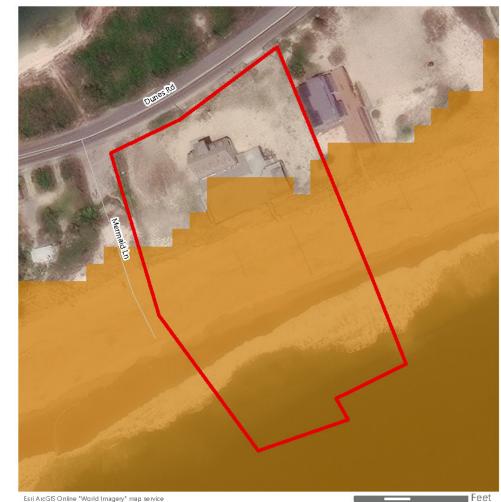

# Figure 2.3-1. Preliminary Area of Potential Effects

# **Vineyard Mid-Atlantic**

- Wind Turbine Generator (WTG) / Electrical Service Platform (ESP) Positions
- Contingent WTG/ESP Positions\*

Lease Area OCS-A 0544

Preliminary Area of Potential Effects (PAPE) - Landward Areas

Preliminary Area of Potential Effects (PAPE) - Water Areas "Vineyard Mid-Atlantic will not develop these contingent WTG/ESP 40 NM Visual Study Area positions if the final Empire Wind 2 layout includes WTGs at immediately