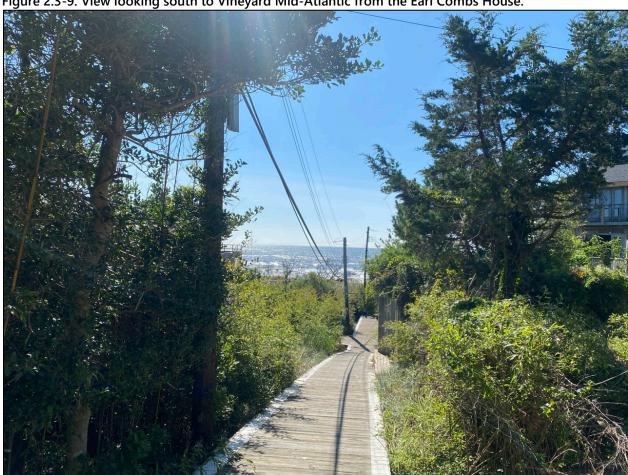

views of the Atlantic Ocean. The building was sited to take advantage of elevated water views and includes key architectural elements associated with

the enjoyment of such views, including elevated decks and large windows oriented towards the shoreline. The building is located one house from the Atlantic Ocean beach, and it is anticipated that the offshore components will be visible from the entire historic property from ground level as well as from within the building and the elevated decks as indicated by the orange shading on Figure 2.3-9. The clear association of ocean views in the direction of the proposed wind farm with the design and location of the Earl Combs House indicates that Vineyard Mid-Atlantic may diminish the integrity of the property's historic setting and feeling.







Figure 2.3-9. View looking south to Vineyard Mid-Atlantic from the Earl Combs House.



Figure 2.3-10. Areas of Potential Visibility from the Earl Combs House.

Another example is the Sandy Hook Light, an NHL located in Sandy Hook, New Jersey (Figures 2.3-11 and 2.3-12). The offshore components are not anticipated to be visible from ground level due to the distance between the lighthouse and the WTGs as well as the intervening buildings within the Fort Hancock and Sandy Hook Proving Ground Historic District, which is also an NHL. However, as the lighthouse was designed and constructed to have visibility of the Atlantic Ocean, the offshore components are anticipated to be visible from the lantern level of the lighthouse. As with the Earl Combs House described above, the historic design an