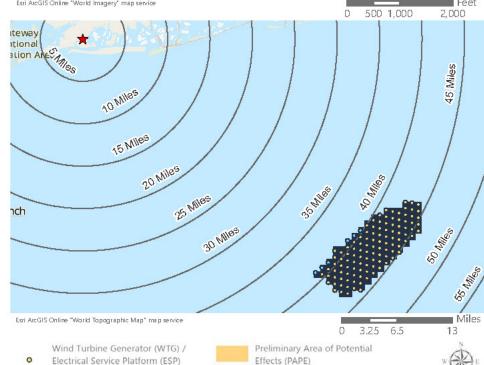

Saratoga Associates defined a visual study area (VSA), which is the "maximum distance beyond which any view of an offshore component would be considered negligible." The VSA for Vineyard Mid-Atlantic is an area within 83.7 km (52 mi) of the WTGs/ESPs. The visual study area includes portions of Suffolk County, Nassau County, Queens County and Kings County in New York, as well as Monmouth County and Ocean County in New Jersey. As described in the *Vineyard Mid-Atlantic Seascape, Landscape, and Visual Impact Assessment* (Appendix II-J of the COP), beyond this distance, views of the WTGs would be negligible.

Field verification conducted as part of the SLVIA and HRVEA confirmed that the viewshed analysis provides a conservative representation of the areas that could potentially be impacted by Vineyard Mid-Atlantic. Based on observations gathered as part of field review, as well as guidance from BOEM, previous experience conducting historic resources surveys, and assessing visibility and potential impacts for previous offshore wind projects of comparable size and similar components, the potential PAPE considered in this HRVEA was limited to the ZLV within 74 km (46 mi) of the WTGs, as further described herein.