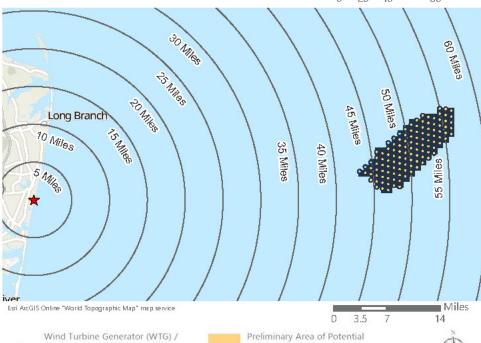

Saratoga Associates defined a visual study area (VSA), which is the "maximum distance beyond which any view of an offshore component would be considered negligible." The VSA for Vineyard Mid-Atlantic is an area within 83.7 km (52 mi) of the WTGs/ESPs. The visual study area includes portions of Suffolk County, Nassau County, Queens County and Kings County in New York, as well as Monmouth County and Ocean County in New Jersey. As described in the *Vineyard Mid-Atlantic Seascape, Landscape, and Visual Impact Assessment* (Appendix II-J of the COP), beyond this distance, views of the WTGs would be negligible.

Field verification conducted as part of the SLVIA and HRVEA confirmed that the viewshed analysis provides a conservative representation of the areas that could potentially be impacted by Vineyard Mid-Atlantic. Based on observations gathered as part of field review, as well as guidance from BOEM, previous experience conducting historic resources surveys, and assessing visibility and potential impacts for previous offshore wind projects of comparable size and similar components, the potential PAPE considered in this HRVEA was limited to the ZLV within 74 km (46 mi) of the WTGs, as further described herein.