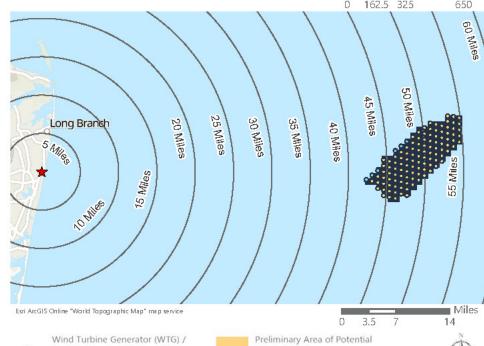

Saratoga Associates defined a visual study area (VSA), which is the "maximum distance beyond which any view of an offshore component would be considered negligible." The VSA for Vineyard Mid-Atlantic is an area within 83.7 km (52 mi) of the WTGs/ESPs. The visual study area includes portions of Suffolk County, Nassau County, Queens County and Kings County in New York, as well as Monmouth County and Ocean County in New Jersey. As described in the *Vineyard Mid-Atlantic Seascape, Landscape, and Visual Impact Assessment* (Appendix II-J of the COP), beyond this distance, views of the WTGs would be negligible.

Field verification conducted as part of the SLVIA and HRVEA confirmed that the viewshed analysis provides a conservative representation of the areas that could potentially be impacted by Vineyard Mid-Atlantic. Based on observations gathered as part of field review, as well as guidance from BOEM, previous experience conducting historic resources surveys, and assessing visibility and potential impacts for previous offshore wind projects of comparable size and similar components, the potential PAPE considered in this HRVEA was limited to the ZLV within 74 km (46 mi) of the WTGs, as further described herein.