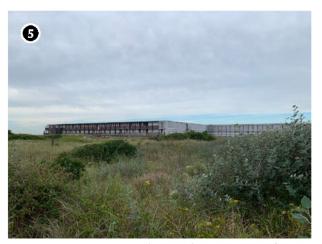

Another example of an inland historic property is the John E. Roosevelt Estate, Meadowcroft located at 299 Middle Road, Sayville in the Town of Islip, Suffolk County, New York. The property is listed on the NRHP and is located approximately 46.6 km (29 mi) from Vineyard Mid-Atlantic (Figures 2.3-5, 2.3-6). Visibility of the offshore components from the 262,445 m² (64.8-acre) property is anticipated to be limited due to the property's inland location and the presence of intervening vegetation, budlings, and structures between the historic property and the offshore components. It is anticipated the offshore components will be visible from just 7.1% of the property, primarily along the adjacent, lower-lying marshlands along the Brown's River, as indicated by the orange shading on Figure 2.3-6.

The John E. Roosevelt Estate, Meadowcroft is significant for its Colonial Revival-inspired style designed by Isaac Henry (I.H.) Green, a prominent local architect. The estate was constructed between 1891 and 1892 as a summer estate for the Roosevelt family. Unlike the more ostentatious summer homes constructed at this time, Meadowcroft was designed more in line with the surrounding farmsteads. Meadowcroft is sited between the branches of the Brown's River with surrounded by marshlands and stands of mature trees. The areas from which the WTGs might be visible are located along the low-lying marshlands and lower elevations of the property closer to Middle Road with the majority of the property effectively screened from by existing woodlands and marsh vegetation. The setting of this historic property will not be affected by the introduction of infrastructure in the distant Atlantic Ocean as views to the Atlantic Ocean in the direction of the proposed wind farm are not integral to the historic design or setting of this historic property. The very limited potential visibility of the WTGs would not diminish the John E. Roosevelt Estate, Meadowcroft or its associated integrity as a historic property.