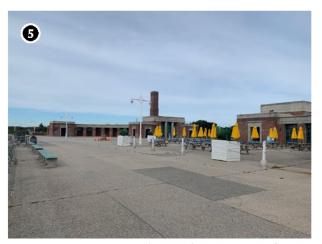

c District Boundary Expansion is anticipated to be limited to the Atlantic Ocean shoreline and will be substantially diminished due to the distance between the district and the WTGs. At a distance of over 69 km (43 mi), the WTGs will be very difficult to discern under even clear atmospheric conditions.





Contingent WTG/ESP Positions\*

Historic Property Location

Lease Area OCS-A 0544

Historic Property Boundary

Distance from Historic Propert Boundary (5-Mile Increments)



Historic Resources Visual Effects Assessment

#### **Jacob Riis Park Historic District**

Rockaway Beach Boulevard Borough of Queens, Queens County, NY



Photograph representative of District



Photograph representative of District



Photograph representative of District



Photograph representative of District



Photograph representative of District



Photograph representative of District

Historic Designation NRHP-Listed

**Distance to Vineyard Mid-Atlantic** 68.9 km (42.8 mi)

Visible Portion of the Closest WTG Blade

**Total Property Size** 1293640.1 m2 (319.7 acres)

**Property Area With Visibility** 113136.4 m2 (28.0 acres)

Percentage of Property with Visibility 8.7 % Representative Key Observation Point 01

#### Significance

The Jacob Riis Park Historic District is a 220-acre public park on the Rockaway Peninsula funded through the Works Progress Administration and constructed in the 1930s to provide recreational opportunities for New York City residents. The district is listed in the NRHP under Criteria A and C in the areas of Recreation and Architecture as a noteworthy example of larg