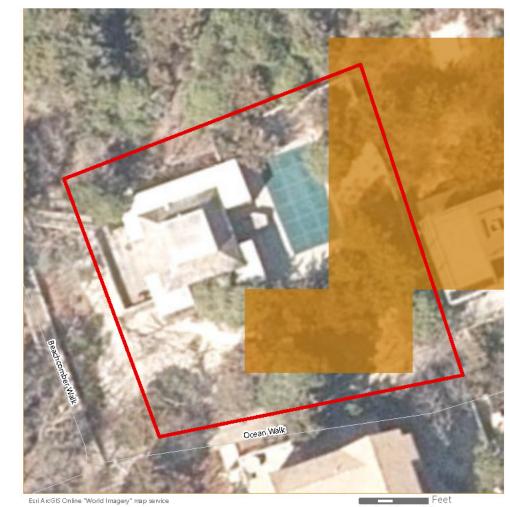

ier island with views of the Atlantic Ocean. Although the maritime setting of Fire Island is an import element of the historic house, the specific location of the property is towards the interior of the barrier island, and ocean views appear to have been a lesser consideration in the architectural design and siting. Views from the interior are intimate and embrace the distinctive coastal flora of the property and its immediate surroundings rather than the broad expanses of ocean waters associated with properties along the immediate shoreline.

# Effect Recommendation No Adverse Effect

The Peter and Nan Schultz House is located on Fire Island set back from the Atlantic Ocean. Visibility of the offshore components is anticipated to be screened by the surrounding residences and vegetation.





Effects (PAPE)

Historic Property Boundary

Distance from Historic Propert Boundary (5-Mile Increments)

Electrical Service Platform (ESP)

Contingent WTG/ESP Positions\*

Historic Property Location

Lease Area OCS-A 0544

**Vineyard Mid-Atlantic** 

Historic Resources Visual Effects Assessment

### **Smith Point Bridge over Narrow Bay**

William Floyd Parkway
Town of Brookhaven, Suffolk County, NY



Photograph of property



Photograph of property context



Photograph looking toward Vineyard Mid-Atlantic

**Historic Designation** NRHP-Eligible (NYSHPO-determined)

**Distance to Vineyard Mid-Atlantic** 47.6 km (29.6 mi)

Visible Portion of the Closest WTG Mid-Tower

**Total Property Size** 13025.6 m2 (3.2 acres)

**Property Area With Visibility** 4577.9 m2 (1.1 acres)

Percentage of