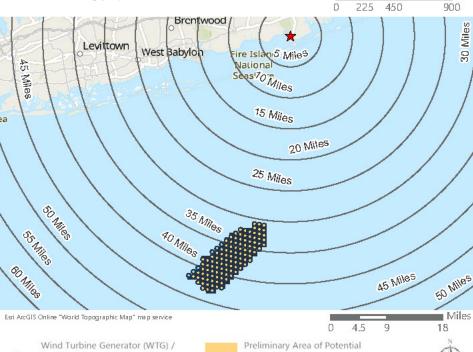

Saratoga Associates defined a visual study area (VSA), which is the "maximum distance beyond which any view of an offshore component would be considered negligible." The VSA for Vineyard Mid-Atlantic is an area within 83.7 km (52 mi) of the WTGs/ESPs. The visual study area includes portions of Suffolk County, Nassau County, Queens County and Kings County in New York, as well as Monmouth County and Ocean County in New Jersey. As described in the *Vineyard Mid-Atlantic Seascape, Landscape, and Visual Impact Assessment* (Appendix II-J of the COP), beyond this distance, views of the WTGs would be negligible.

Field verification conducted as part of the SLVIA and HRVEA confirmed that the viewshed analysis provides a conservative representation of the areas that could potentially be impacted by Vineyard Mid-Atlantic. Based on observations gathered as part of field review, as well as guidance from BOEM, previous experience conducting historic resources surveys, and assessing visibility and potential impacts for previous offshore wind projects of comparable size and similar components, the potential PAPE considered in this HRVEA was limited to the ZLV within 74 km (46 mi) of the WTGs, as further described herein.