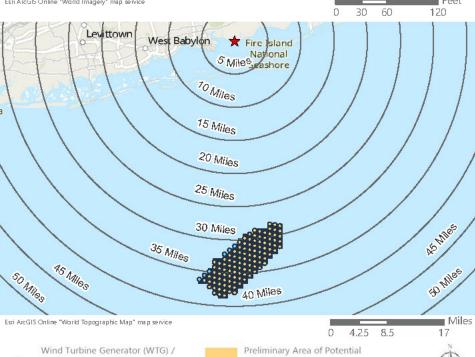

Saratoga Associates defined a visual study area (VSA), which is the "maximum distance beyond which any view of an offshore component would be considered negligible." The VSA for Vineyard Mid-Atlantic is an area within 83.7 km (52 mi) of the WTGs/ESPs. The visual study area includes portions of Suffolk County, Nassau County, Queens County and Kings County in New York, as well as Monmouth County and Ocean County in New Jersey. As described in the *Vineyard Mid-Atlantic Seascape, Landscape, and Visual Impact Assessment* (Appendix II-J of the COP), beyond this distance, views of the WTGs would be negligible.

Field verification conducted as part of the SLVIA and HRVEA confirmed that the viewshed analysis provides a conservative representation of the areas that could potentially be impacted by Vineyard Mid-Atlantic. Based on observations gathered as part of field review, as well as guidance from BOEM, previous experience conducting historic resources surveys, and assessing visibility and potential impacts for previous offshore wind projects of comparable size and similar components, the potential PAPE considered in this HRVEA was limited to the ZLV within 74 km (46 mi) of the WTGs, as further described herein.