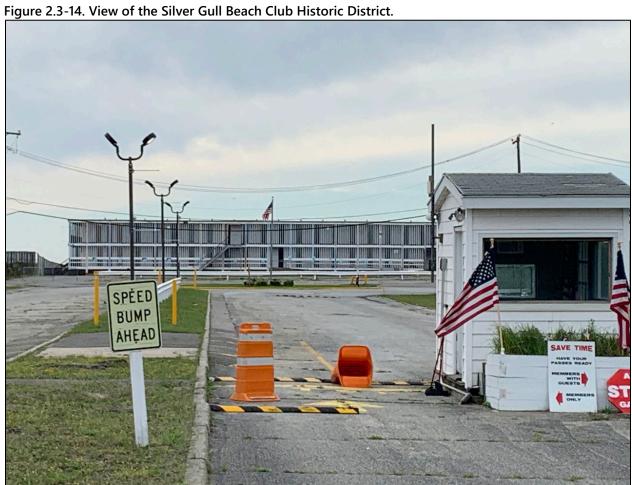

| 3      | 3.4.3 | NRHP-Listed, NRHP-Eligible, and Potentially Eligible Historic Properties in New Jers | ey105 |
|--------|-------|--------------------------------------------------------------------------------------|-------|
| 4.0    | PO    | ENTIAL EFFECT OF THE PROJECT ON ABOVEGROUND HISTORIC PROPERTIES                      | 121   |
| 4.1    | C     | onsiderations for Visual Effects on Aboveground Historic Properties                  | 121   |
| 2      | 1.1.1 | Quantitative Assessment of Potential Visibility                                      | 122   |
| 2      | 1.1.2 | Visual Simulations                                                                   |       |
|        | 1.1.3 | Significance of Maritime Setting                                                     |       |
| 5.0    |       | ULTS OF THE ANALYSES                                                                 |       |
| 5.1    |       | dversely Affected Aboveground Historic Properties in the PAPE                        |       |
|        |       | ·                                                                                    |       |
| 5.2    |       | boveground Historic Properties in the PAPE Not Adversely Affected                    |       |
| 6.0    |       | MMARY AND CONCLUSION                                                                 |       |
| 6.1    | S     | ummary                                                                               | 142   |
| 6.2    | C     | onclusion                                                                            | 142   |
| 7.0    | REF   | ERENCES                                                                              | 144   |
|        |       | LIST OF FIGURES                                                                      |       |
| Figure | 1.3-  | 1. Project Overview                                                                  | 4     |
| Figure | 1.3-  | 2. Onshore Facilities                                                                | 6     |
| _      |       | 1. Zone of Theoretical Visibility                                                    |       |
| _      |       | 2. Zone of Likely Visibility                                                         |       |
| _      |       | 1. Preliminary Area of Potential Effects                                             |       |
| _      |       | 2. View looking north to the outbuildings and surrounding vegetation off Sound Ave   |       |
|        |       | od State Park                                                                        |       |
| _      |       | 3. View of the dense forestation in the Wildwood State Park                          |       |
| •      |       | 4. Areas of Potential Visibility from the Wildwood State Park                        |       |
| _      |       | 5. View of the John E. Roosevelt Estate, Meadowcroft                                 |       |
| _      |       | 7. Areas of Potential Visibility from John E. Roosevelt Estate, Meadowcroft          |       |
| -      |       | 3. View of the Earl Combs House                                                      |       |
| _      |       | 9. View looking south to Vineyard Mid-Atlantic from the Earl Combs House             |       |
| •      |       | 10. Areas of Potential Visibility from the Earl Combs House                          |       |
| •      |       | 11. View looking northeast to the Sandy Hook Light                                   |       |
| -      |       | 12. View looking east to Vineyard Mid-Atlantic from the Sandy Hook Light             |       |
| Figure | 2.3-  | 13. View of the Silver Gull Beach Club Historic District                             | 31    |
| Figure | 2.3-  | 14. View of the Silver Gull Beach Club Historic District                             | 32    |
| Figure | 2.3-  | 15. Areas of Potential Visibility from the Silver Gull Beach Club Historic District  | 33    |
|        |       | 1. 1829 Burr Map of Suffolk County                                                   |       |
| _      |       | 2. 1866 Colton Travellers Map of Long Island                                         |       |
| _      |       | 3. 1891 Wolverton Map of Long Island                                                 |       |
| Figure | 3.4-  | 1. Aboveground Historic Properties within the PAPE                                   | 65    |