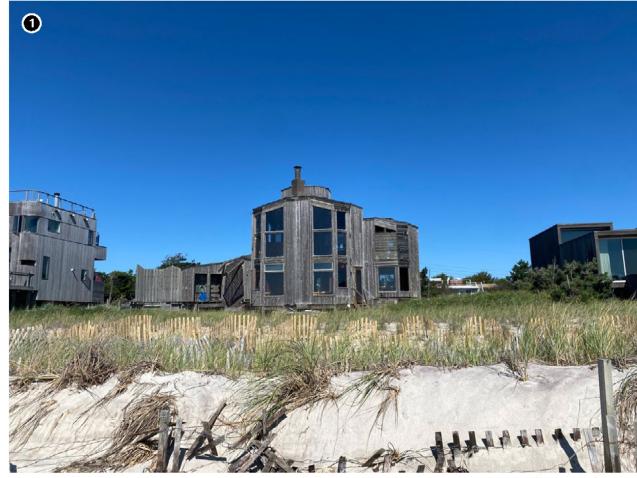

Another example of an inland historic property is the John E. Roosevelt Estate, Meadowcroft located at 299 Middle Road, Sayville in the Town of Islip, Suffolk County, New York. The property is listed on the NRHP and is located approximately 46.6 km (29 mi) from Vineyard Mid-Atlantic (Figures 2.3-5, 2.3-6). Visibility of the offshore components from the 262,445 m² (64.8-acre) property is anticipated to be limited due to the property's inland location and the presence of intervening vegetation, budlings, and structures between the historic property and the offshore components. It is anticipated the offshore components will be visible from just 7.1% of the property, primarily along the adjacent, lower-lying marshlands along the Brown's River, as indicated by the orange shading on Figure 2.3-6.

The John E. Roosevelt Estate, Meadowcroft is significant for its Colonial Revival-inspired style designed by Isaac Henry (I.H.) Green, a prominent local architect. The estate was constructed between 1891 and 1892 as a summer estate for the Roosevelt family. Unlike the more ostentatious summer homes constructed at this time, Meadowcroft was designed more in line with the surrounding farmsteads. Meadowcroft is sited between the branches of the Brown's River with surrounded by marshlands and stands of mature trees. The areas from which the WTGs might be visible are located along the low-lying marshlands and lower elevations of the property closer to Middle Road with the majority of the property effectively screened from by existing woodlands and marsh vegetation. The setting of this historic property will not be affected by the introduction of infrastructure in the distant Atlantic Ocean as views to the Atlantic Ocean in the direction of the proposed wind farm are not integral to the historic design or setting of this historic property. The very limited potential visibility of the WTGs would not diminish the John E. Roosevelt Estate, Meadowcroft or its associated integrity as a historic property.