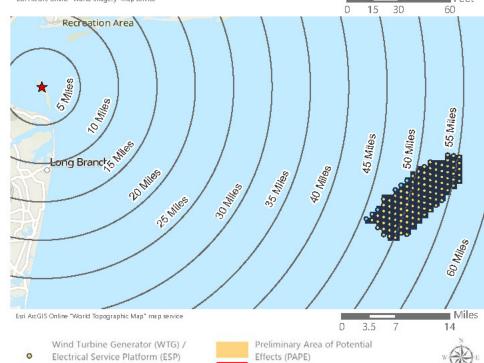

Saratoga Associates defined a visual study area (VSA), which is the "maximum distance beyond which any view of an offshore component would be considered negligible." The VSA for Vineyard Mid-Atlantic is an area within 83.7 km (52 mi) of the WTGs/ESPs. The visual study area includes portions of Suffolk County, Nassau County, Queens County and Kings County in New York, as well as Monmouth County and Ocean County in New Jersey. As described in the *Vineyard Mid-Atlantic Seascape, Landscape, and Visual Impact Assessment* (Appendix II-J of the COP), beyond this distance, views of the WTGs would be negligible.

Field verification conducted as part of the SLVIA and HRVEA confirmed that the viewshed analysis provides a conservative representation of the areas that could potentially be impacted by Vineyard Mid-Atlantic. Based on observations gathered as part of field review, as well as guidance from BOEM, previous experience conducting historic resources surveys, and assessing visibility and potential impacts for previous offshore wind projects of comparable size and similar components, the potential PAPE considered in this HRVEA was limited to the ZLV within 74 km (46 mi) of the WTGs, as further described herein.