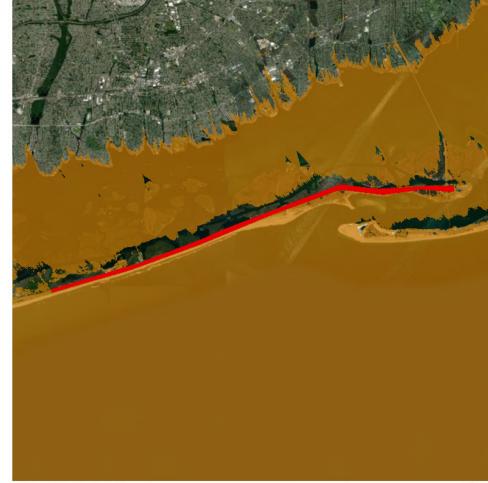

The WTGs, ESP(s), and their foundations as well as the inter-array cables, inter-link cables (if used), and a portion of the offshore export cables will be located in Lease Area OCS-A 0544. The Lease Area is one of six New York Bight Lease Areas identified by BOEM, following a public process and environmental review, as suitable for offshore wind energy development. At its closest point, the 174-square kilometer (km²) (43,056-acre) Lease Area is approximately 38 km (24 mi) south of Fire Island, New York.

Between the Lease Area and shore, the offshore export cables will be installed within an OECC. Up to six high voltage alternating current (HVAC) cables, two high voltage direct current (HVDC) cable bundles, or a combination of up to four HVAC cables/HVDC cable bundles will be installed within the OECC. The OECC extends from the northern end of the Lease Area, continues west along the boundary of neighboring Lease Area OCS-A 0512, and then proceeds northwest across the Ambrose to Nantucket and Nantucket to Ambrose Traffic Lanes towards the southern shore of Long Island, New York. As the OECC approaches shore, it splits into three variations to connect to three potential landfall sites (of which, up to two will be used): the Rockaway Beach Landfall Site, the Atlantic Beach Landfall Site, and the Jones Beach Landfall Site. The Proponent has also identified a "Western Landfall Sites OECC Variant" that may be used for routing offshore export cables to the Rockaway Beach and the Atlantic Beach Landfall Sites.