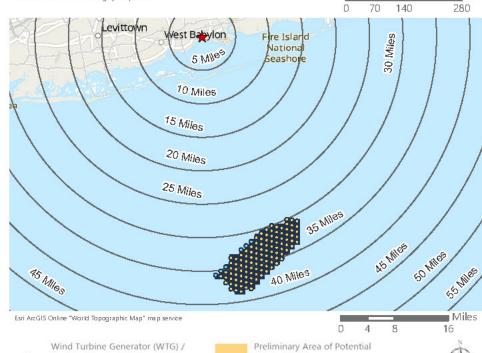

Saratoga Associates defined a visual study area (VSA), which is the "maximum distance beyond which any view of an offshore component would be considered negligible." The VSA for Vineyard Mid-Atlantic is an area within 83.7 km (52 mi) of the WTGs/ESPs. The visual study area includes portions of Suffolk County, Nassau County, Queens County and Kings County in New York, as well as Monmouth County and Ocean County in New Jersey. As described in the *Vineyard Mid-Atlantic Seascape, Landscape, and Visual Impact Assessment* (Appendix II-J of the COP), beyond this distance, views of the WTGs would be negligible.

Field verification conducted as part of the SLVIA and HRVEA confirmed that the viewshed analysis provides a conservative representation of the areas that could potentially be impacted by Vineyard Mid-Atlantic. Based on observations gathered as part of field review, as well as guidance from BOEM, previous experience conducting historic resources surveys, and assessing visibility and potential impacts for previous offshore wind projects of comparable size and similar components, the potential PAPE considered in this HRVEA was limited to the ZLV within 74 km (46 mi) of the WTGs, as further described herein.

Inland properties and properties located on the northern portion of Long Island are less likely to have a significance or setting associated with the Atlantic Ocean. For example, Wildwood State Park, located at 1368 Sound Avenue in Riverhead, New York, on the north shore of Long Island, approximately 72.1 km (44.8 mi) from Vineyard Mid-Atlantic (Figures 2.3-2 and 2.3-3). The park was previously determined eligible for listing on the NRHP by the NYSHPO as representative of landscape design and park architecture on Long Island and in New York State. The park was also determined to be eligible for its association with Recreation/Entertainment as well as Community Planning and Development as an example of a park created as a result of legislation enacted by the Long Island State Park Commission (Howe, 2016b). The park is located on the north shore of Long Island, at a distance approximately 72.1 km (44.8 mi) from Vineyard Mid-Atlantic. Due to the distance separating this historic property from the proposed wind farm as well as the intervening development and vegetation, potential views of the WTGs will be limited to a small percentage of the park. Of the almost 3.1 km<sup>2</sup> (772 acres) of state park land, much of which is densely forested, it is anticipated that the offshore components may be visible from approximately 1.27% of the property (orange shading on Figure 2.3-4). Due to the distance between the historic property and the WTGs, as well as the setting and significance of the property, Wildwood State Park is not anticipated to be adversely affected by Vineyard Mid-Atlantic. Distant views of the Atlantic Ocean in the direction of the proposed wind farm are not an integral element of the historic setting of Wildwood State Park. The landscape design of the park does not appear to have been influenced by the limited availability of ocean views to the south, and the existing contrasts between the dense forest and open fields along the southern margins of the property would not be affected or diminished by the construction or operation of the wind farm almost 72.4 km (45 mi) away.