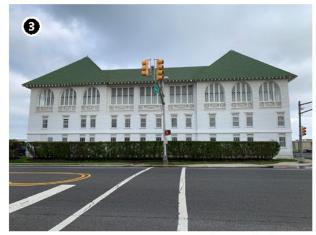

on** No Adverse Effect

At a distance of over 65 km (41 mi), visibility of the offshore components from ground level will be limited to a small portion of property along Atlantic Avenue. The offshore components may be visible from elevated interior vantages and porches; however, based on distance the WTGs will be very difficult to discern under even clear atmospheric conditions.





Contingent WTG/ESP Positions\*

Historic Property Location

Lease Area OCS-A 0544

Historic Property Boundary

Distance from Historic Propert Boundary (5-Mile Increments)

**Vineyard Mid-Atlantic** 

Historic Resources Visual Effects Assessment

#### **Monmouth Beach Bath and Tennis Club**

65 Ocean Avenue Monmouth Beach Borough, Monmouth County, NJ



Photograph of property



Photograph of property context



Photograph of property

**Historic Designation** Recommended NRHP-Eligible

**Distance to Vineyard Mid-Atlantic** 66.8 km (41.5 mi)

Visible Portion of the Closest WTG Blade
Total Property Size 16027.6 m2 (4.0 acres)

**Property Area With Visibility** 11829.3 m2 (2.9 acres)

Percentage of Property with Visibility 73.8 % Representative Key Observation Point N/A

#### Significance

The Monmouth Beach Bath and Tennis Club was constructed in 1912 and is the only extant pre-1930s bath club on the Monmouth County coastline. The club was designed and developed by Thomas W. Butts who also owned the Monmouth Beach Casino. The club was designed around a large central Olympic-size swimming pool surrounded by four large pavilions, reminiscent of Roman Baths (Kelly, 2024; Hunton, 1984). The club is s