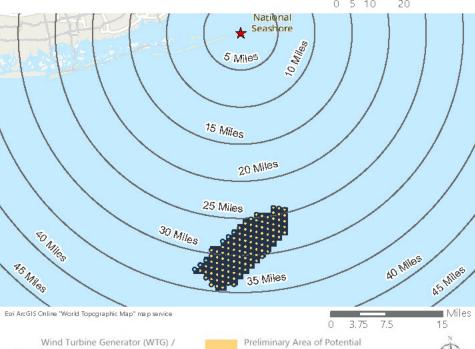

Saratoga Associates defined a visual study area (VSA), which is the "maximum distance beyond which any view of an offshore component would be considered negligible." The VSA for Vineyard Mid-Atlantic is an area within 83.7 km (52 mi) of the WTGs/ESPs. The visual study area includes portions of Suffolk County, Nassau County, Queens County and Kings County in New York, as well as Monmouth County and Ocean County in New Jersey. As described in the *Vineyard Mid-Atlantic Seascape, Landscape, and Visual Impact Assessment* (Appendix II-J of the COP), beyond this distance, views of the WTGs would be negligible.

Field verification conducted as part of the SLVIA and HRVEA confirmed that the viewshed analysis provides a conservative representation of the areas that could potentially be impacted by Vineyard Mid-Atlantic. Based on observations gathered as part of field review, as well as guidance from BOEM, previous experience conducting historic resources surveys, and assessing visibility and potential impacts for previous offshore wind projects of comparable size and similar components, the potential PAPE considered in this HRVEA was limited to the ZLV within 74 km (46 mi) of the WTGs, as further described herein.