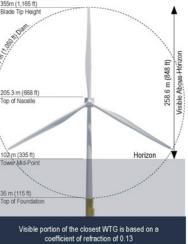

The first step in defining the maximum extent of WTG visibility in an offshore setting is to determine the likely physical threshold where the blade tips would fall below the horizon, based on the screening effect

of the curvature of the earth. Observations of constructed offshore wind facilities are also useful in determining WTG visibility diminishment thresholds, but these studies have generally been conducted on projects with significantly smaller WTGs. For example, EDR completed observations of the operational Block Island Wind Farm which utilizes five WTGs with a maximum height of 179. 5 m (589 ft), 220.4 m (723 ft) lower than Vineyard Mid-Atlantic's WTGs. These observations suggest that, based on this smaller technology, the WTGs will generally become completely screened by curvature of the earth and/or atmospheric perspective at a distance between 56 and 74 km (35 and 46 mi), depending on the elevation of the viewer.