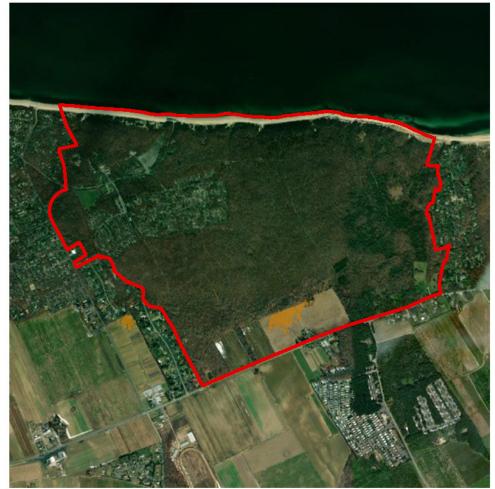

Inland properties and properties located on the northern portion of Long Island are less likely to have a significance or setting associated with the Atlantic Ocean. For example, Wildwood State Park, located at 1368 Sound Avenue in Riverhead, New York, on the north shore of Long Island, approximately 72.1 km (44.8 mi) from Vineyard Mid-Atlantic (Figures 2.3-2 and 2.3-3). The park was previously determined eligible for listing on the NRHP by the NYSHPO as representative of landscape design and park architecture on Long Island and in New York State. The park was also determined to be eligible for its association with Recreation/Entertainment as well as Community Planning and Development as an example of a park created as a result of legislation enacted by the Long Island State Park Commission (Howe, 2016b). The park is located on the north shore of Long Island, at a distance approximately 72.1 km (44.8 mi) from Vineyard Mid-Atlantic. Due to the distance separating this historic property from the proposed wind farm as well as the intervening development and vegetation, potential views of the WTGs will be limited to a small percentage of the park. Of the almost 3.1 km<sup>2</sup> (772 acres) of state park land, much of which is densely forested, it is anticipated that the offshore components may be visible from approximately 1.27% of the property (orange shading on Figure 2.3-4). Due to the distance between the historic property and the WTGs, as well as the setting and significance of the property, Wildwood State Park is not anticipated to be adversely affected by Vineyard Mid-Atlantic. Distant views of the Atlantic Ocean in the direction of the proposed wind farm are not an integral element of the historic setting of Wildwood State Park. The landscape design of the park does not appear to have been influenced by the limited availability of ocean views to the south, and the existing contrasts between the dense forest and open fields along the southern margins of the property would not be affected or diminished by the construction or operation of the wind farm almost 72.4 km (45 mi) away.