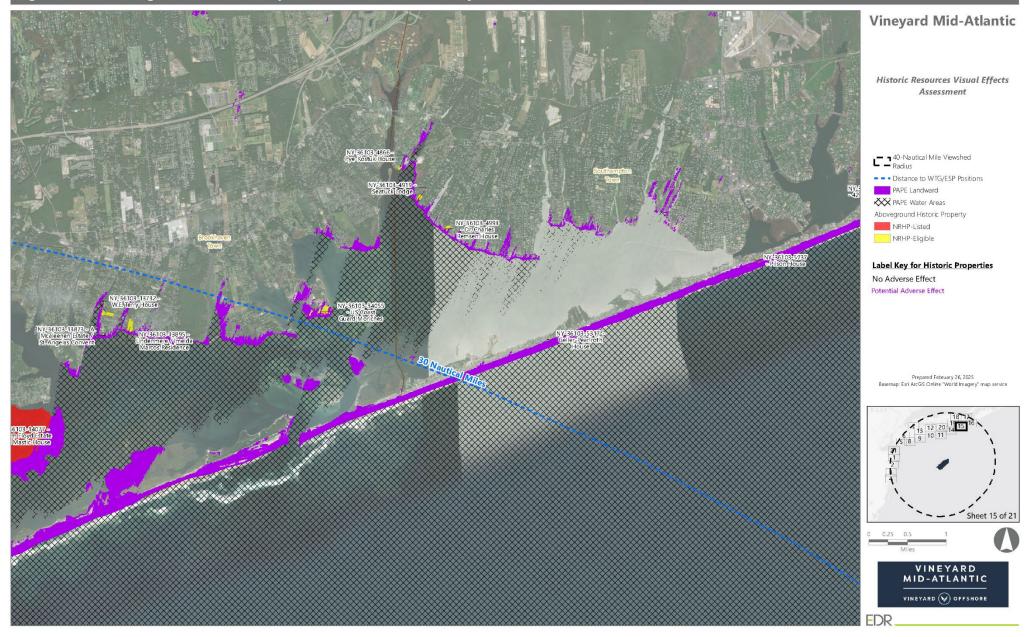

# 2.3 Vineyard Mid-Atlantic's Preliminary Area of Potential Effects

Based on the previous analysis, screening from topography, existing vegetation, buildings, and structures, visibility of Vineyard Mid-Atlantic is largely limited to the barrier islands, Atlantic Ocean shoreline, saltmarsh islands, and the bays and waterways. Potential visibility of Vineyard Mid-Atlantic, as indicated by the SLVIA, is illustrated in Figure 2.3-1. As stated in the SLVIA:

Views from mainland Long Island, New York and New Jersey are minimal. Due to screening by dense waterfront development in urbanized areas and mature coastal vegetation, only 1.0% of the mainland portion of the VSA may be affected by WTG views. In affected mainland areas WTG visibility is generally limited to within one or two blocks of the waterfront before views become screened by buildings or vegetation... Views from vantage points on barrier islands are more common due to large areas of undeveloped areas of low terrain and an absence of tall vegetation (Appendix II-J of the COP; Saratoga Associates, 2024).

Field verification conducted as part of the SLVIA and HRVEA confirmed that the viewshed analysis provides a conservative representation of the areas that could potentially be impacted by Vineyard Mid-Atlantic. Based on observations gathered as part of field review, as well as guidance from BOEM, previous experience conducting historic resources surveys, and assessing visibility and potential impacts for previous offshore wind projects of comparable size and similar components, the potential PAPE considered in this HRVEA was limited to the ZLV within 74 km (46 mi) of the WTGs, as further described herein.

Historic property visual effect assessments previously completed for offshore wind facilities have consistently determined that adverse visual effects occur along exposed shoreline settings and, in more isolated circumstances, near elevated open, near coastal, inland locations. Such assessments include Vineyard Wind 1 (BOEM, 2021a), South Fork Wind (BOEM, 2021b), Ocean Wind 1 (BOEM, 2023b), Revolution Wind (BOEM, 2023c) and Empire Wind 1 (BOEM, 2023d). Based on previously completed assessments of undertakings of comparable size and scale, aboveground historic properties with the highest potential of visibility and potential to be adversely affected by the offshore components are those that are located closest to the oceanfront and bayfront shorelines, specifically those properties intentionally constructed or oriented to take advantage of panoramic ocean views. However, visibility is just one factor in assessing the potential effect on a historic property (Section 4.0). While there may be visibility of the offshore components from properties inland, there is less potential for the offshore wind project to adversely affect the properties due to distance, screening from intervening vegetation and structures, and other factors.