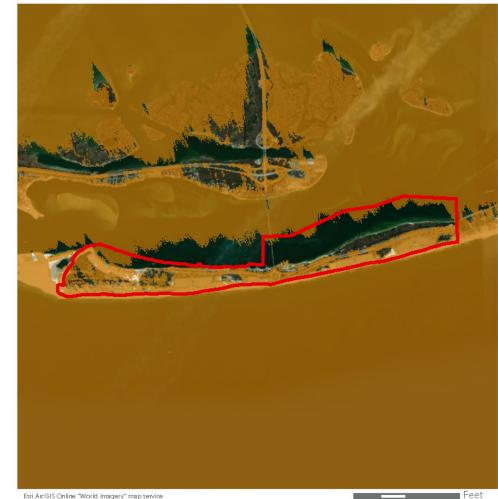

rk's design and historic use reflects a focus on beachfront and shoreline recreation and the associated aesthetic values of the seascape setting relating to recreation.

#### Effect Recommendation Adverse Effect

The Robert Moses State Park is located on Fire Island and spans the island from the Atlantic Ocean to the Great South Bay. Due to the district's location on Fire Island and the distance between the Robert Moses State Park and the offshore components, unobstructed views of the WTGs are anticipated. Views of the WTGs, particularly under clear atmospheric conditions, will diminish the integrity of this property's historic maritime setting and appreciation of the property's landscape design and historic association with twentieth-century beach recreation bounded by open ocean views.





Contingent WTG/ESP Positions\*

Historic Property Location

Lease Area OCS-A 0544

Historic Property Boundary

Boundary (5-Mile Increments)

Distance from Historic Property

**Vineyard Mid-Atlantic** 



#### **Allenhurst Residential Historic District**

Roughly bounded by the Atlantic Ocean, Main Street, Cedar Avenue, Hume Street, Elberon Avenue Allenhurst Borough, Monmouth County, NJ



Photograph representative of District



Photograph representative of District



Photograph representative of District



Photograph representative of District



Photograph representative of District



Photograph representative of District

Historic Designation NRHP-Listed

**Distance to Vineyard Mid-Atlantic** 67.2 km (41.8 mi)

Visible Portion of the Closest WTG Blade

**Total Property Size** 469