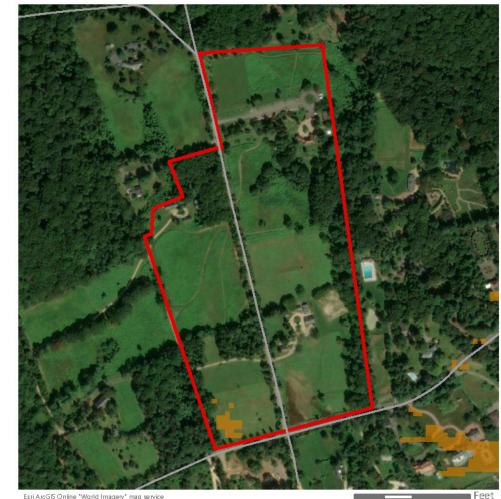

Another example of an inland historic property is the John E. Roosevelt Estate, Meadowcroft located at 299 Middle Road, Sayville in the Town of Islip, Suffolk County, New York. The property is listed on the NRHP and is located approximately 46.6 km (29 mi) from Vineyard Mid-Atlantic (Figures 2.3-5, 2.3-6). Visibility of the offshore components from the 262,445 m² (64.8-acre) property is anticipated to be limited due to the property's inland location and the presence of intervening vegetation, budlings, and structures between the historic property and the offshore components. It is anticipated the offshore components will be visible from just 7.1% of the property, primarily along the adjacent, lower-lying marshlands along the Brown's River, as indicated by the orange shading on Figure 2.3-6.