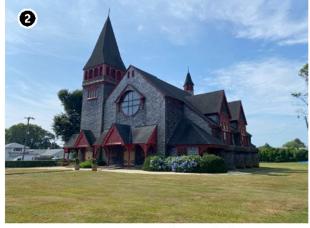

Another example of an inland historic property is the John E. Roosevelt Estate, Meadowcroft located at 299 Middle Road, Sayville in the Town of Islip, Suffolk County, New York. The property is listed on the NRHP and is located approximately 46.6 km (29 mi) from Vineyard Mid-Atlantic (Figures 2.3-5, 2.3-6). Visibility of the offshore components from the 262,445 m² (64.8-acre) property is anticipated to be limited due to the property's inland location and the presence of intervening vegetation, budlings, and structures between the historic property and the offshore components. It is anticipated the offshore components will be visible from just 7.1% of the property, primarily along the adjacent, lower-lying marshlands along the Brown's River, as indicated by the orange shading on Figure 2.3-6.

The John E. Roosevelt Estate, Meadowcroft is significant for its Colonial Revival-inspired style designed by Isaac Henry (I.H.) Green, a prominent local architect. The estate was constructed between 1891 and 1892 as a summer estate for the Roosevelt family. Unlike the more ostentatious summer homes constructed at this time, Meadowcroft was designed more in line with the surrounding farmsteads. Meadowcroft is sited between the branches of the Brown's River with surrounded by marshlands and stands of mature trees. The areas from which the WTGs might be visible are located along the low-lying marshlands and lower elevations of the property closer to Middle Road with the majority of the property effectively screened from by existing woodlands and marsh vegetation. The setting of this historic property will not be affected by the introduction of infrastructure in the distant Atlantic Ocean as views to the Atlantic Ocean in the direction of the proposed wind farm are not integral to the historic design or setting of this historic property. The very limited potential visibility of the WTGs would not diminish the John E. Roosevelt Estate, Meadowcroft or its associated integrity as a historic property.