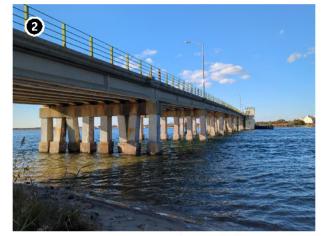

Between the Lease Area and shore, the offshore export cables will be installed within an OECC. Up to six high voltage alternating current (HVAC) cables, two high voltage direct current (HVDC) cable bundles, or a combination of up to four HVAC cables/HVDC cable bundles will be installed within the OECC. The OECC extends from the northern end of the Lease Area, continues west along the boundary of neighboring Lease Area OCS-A 0512, and then proceeds northwest across the Ambrose to Nantucket and Nantucket to Ambrose Traffic Lanes towards the southern shore of Long Island, New York. As the OECC approaches shore, it splits into three variations to connect to three potential landfall sites (of which, up to two will be used): the Rockaway Beach Landfall Site, the Atlantic Beach Landfall Site, and the Jones Beach Landfall Site. The Proponent has also identified a "Western Landfall Sites OECC Variant" that may be used for routing offshore export cables to the Rockaway Beach and the Atlantic Beach Landfall Sites.