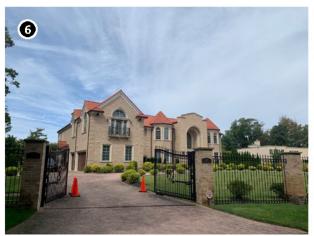

Another example of an inland historic property is the John E. Roosevelt Estate, Meadowcroft located at 299 Middle Road, Sayville in the Town of Islip, Suffolk County, New York. The property is listed on the NRHP and is located approximately 46.6 km (29 mi) from Vineyard Mid-Atlantic (Figures 2.3-5, 2.3-6). Visibility of the offshore components from the 262,445 m² (64.8-acre) property is anticipated to be limited due to the property's inland location and the presence of intervening vegetation, budlings, and structures between the historic property and the offshore components. It is anticipated the offshore components will be visible from just 7.1% of the property, primarily along the adjacent, lower-lying marshlands along the Brown's River, as indicated by the orange shading on Figure 2.3-6.

The John E. Roosevelt Estate, Meadowcroft is significant for its Colonial Revival-inspired style designed by Isaac Henry (I.H.) Green, a prominent local architect. The estate was constructed between 1891 and 1892 as a summer estate for the Roosevelt family. Unlike the more ostentatious summer homes constructed at this time, Meadowcroft was designed more in line with the surrounding farmsteads. Meadowcroft is sited between the branches of the Brown's River with surrounded by marshlands and stands of mature trees. The areas from which the WTGs might be visible are located along the low-lying marshlands and lower elevations of the property closer to Middle Road with the majority of the property effectively screened from by existing woodlands and marsh vegetation. The setting of this historic property will not be affected by the introduction of infrastructure in the distant Atlantic Ocean as views to the Atlantic Ocean in the direction of the proposed wind farm are not integral to the historic design or setting of this historic property. The very limited potential visibility of the WTGs would not diminish the John E. Roosevelt Estate, Meadowcroft or its associated integrity as a historic property.