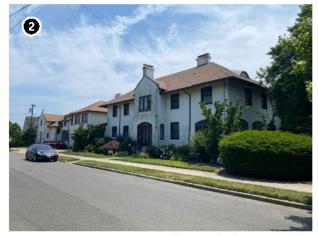

Another example of an inland historic property is the John E. Roosevelt Estate, Meadowcroft located at 299 Middle Road, Sayville in the Town of Islip, Suffolk County, New York. The property is listed on the NRHP and is located approximately 46.6 km (29 mi) from Vineyard Mid-Atlantic (Figures 2.3-5, 2.3-6). Visibility of the offshore components from the 262,445 m² (64.8-acre) property is anticipated to be limited due to the property's inland location and the presence of intervening vegetation, budlings, and structures between the historic property and the offshore components. It is anticipated the offshore components will be visible from just 7.1% of the property, primarily along the adjacent, lower-lying marshlands along the Brown's River, as indicated by the orange shading on Figure 2.3-6.

The John E. Roosevelt Estate, Meadowcroft is significant for its Colonial Revival-inspired style designed by Isaac Henry (I.H.) Green, a prominent local architect. The estate was constructed between 1891 and 1892 as a summer estate for the Roosevelt family. Unlike the more ostentatious summer homes constructed at this time, Meadowcroft was designed more in line with the surrounding farmsteads. Meadowcroft is sited between the branches of the Brown's River with surrounded by marshlands and stands of mature trees. The areas from which the WTGs might be visible are located along the low-lying marshlands and lower elevations of the property closer to Middle Road with the majority of the property effectively screened from by existing woodlands and marsh vegetation. The setting of this historic property will not be affected by the introduction of infrastructure in the distant Atlantic Ocean as views to the Atlantic Ocean in the direction of the proposed wind farm are not integral to the historic design or setting of this historic property. The very limited potential visibility of the WTGs would not diminish the John E. Roosevelt Estate, Meadowcroft or its associated integrity as a historic property.