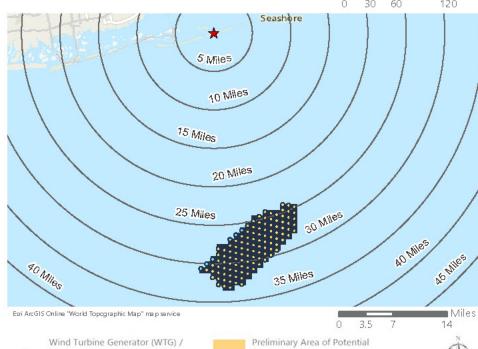

of the curvature of the earth. Observations of constructed offshore wind facilities are also useful in determining WTG visibility diminishment thresholds, but these studies have generally been conducted on projects with significantly smaller WTGs. For example, EDR completed observations of the operational Block Island Wind Farm which utilizes five WTGs with a maximum height of 179. 5 m (589 ft), 220.4 m (723 ft) lower than Vineyard Mid-Atlantic's WTGs. These observations suggest that, based on this smaller technology, the WTGs will generally become completely screened by curvature of the earth and/or atmospheric perspective at a distance between 56 and 74 km (35 and 46 mi), depending on the elevation of the viewer.

Saratoga Associates defined a visual study area (VSA), which is the "maximum distance beyond which any view of an offshore component would be considered negligible." The VSA for Vineyard Mid-Atlantic is an area within 83.7 km (52 mi) of the WTGs/ESPs. The visual study area includes portions of Suffolk County, Nassau County, Queens County and Kings County in New York, as well as Monmouth County and Ocean County in New Jersey. As described in the *Vineyard Mid-Atlantic Seascape, Landscape, and Visual Impact Assessment* (Appendix II-J of the COP), beyond this distance, views of the WTGs would be negligible.

Field verification conducted as part of the SLVIA and HRVEA confirmed that the viewshed analysis provides a conservative representation of the areas that could potentially be impacted by Vineyard Mid-Atlantic. Based on observations gathered as part of field review, as well as guidance from BOEM, previous experience conducting historic resources surveys, and assessing visibility and potential impacts for previous offshore wind projects of comparable size and similar components, the potential PAPE considered in this HRVEA was limited to the ZLV within 74 km (46 mi) of the WTGs, as further described herein.