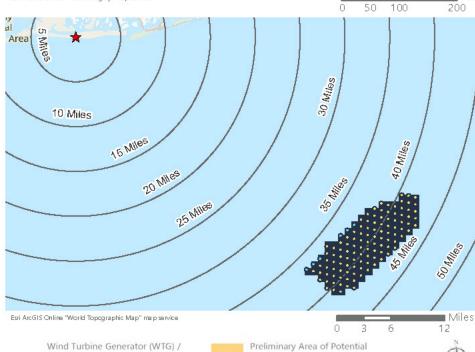

Saratoga Associates defined a visual study area (VSA), which is the "maximum distance beyond which any view of an offshore component would be considered negligible." The VSA for Vineyard Mid-Atlantic is an area within 83.7 km (52 mi) of the WTGs/ESPs. The visual study area includes portions of Suffolk County, Nassau County, Queens County and Kings County in New York, as well as Monmouth County and Ocean County in New Jersey. As described in the *Vineyard Mid-Atlantic Seascape, Landscape, and Visual Impact Assessment* (Appendix II-J of the COP), beyond this distance, views of the WTGs would be negligible.

Field verification conducted as part of the SLVIA and HRVEA confirmed that the viewshed analysis provides a conservative representation of the areas that could potentially be impacted by Vineyard Mid-Atlantic. Based on observations gathered as part of field review, as well as guidance from BOEM, previous experience conducting historic resources surveys, and assessing visibility and potential impacts for previous offshore wind projects of comparable size and similar components, the potential PAPE considered in this HRVEA was limited to the ZLV within 74 km (46 mi) of the WTGs, as further described herein.