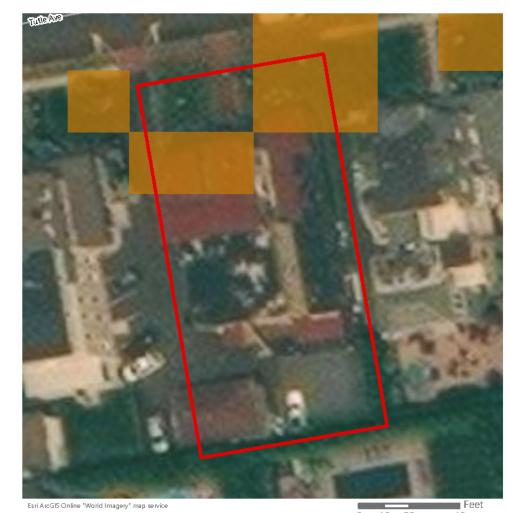

Another example of an inland historic property is the John E. Roosevelt Estate, Meadowcroft located at 299 Middle Road, Sayville in the Town of Islip, Suffolk County, New York. The property is listed on the NRHP and is located approximately 46.6 km (29 mi) from Vineyard Mid-Atlantic (Figures 2.3-5, 2.3-6). Visibility of the offshore components from the 262,445 m² (64.8-acre) property is anticipated to be limited due to the property's inland location and the presence of intervening vegetation, budlings, and structures between the historic property and the offshore components. It is anticipated the offshore components will be visible from just 7.1% of the property, primarily along the adjacent, lower-lying marshlands along the Brown's River, as indicated by the orange shading on Figure 2.3-6.

The John E. Roosevelt Estate, Meadowcroft is significant for its Colonial Revival-inspired style designed by Isaac Henry (I.H.) Green, a prominent local architect. The estate was constructed between 1891 and 1892 as a summer estate for the Roosevelt family. Unlike the more ostentatious summer homes constructed at this time, Meadowcroft was designed more in line with the surrounding farmsteads. Meadowcroft is sited between the branches of the Brown's River with surrounded by marshlands and stands of mature trees. The areas from which the WTGs might be visible are located along the low-lying marshlands and lower elevations of the property closer to Middle Road with the majority of the property effectively screened from by existing woodlands and marsh vegetation. The setting of this historic property will not be affected by the introduction of infrastructure in the distant Atlantic Ocean as views to the Atlantic Ocean in the direction of the proposed wind farm are not integral to the historic design or setting of this historic property. The very limited potential visibility of the WTGs would not diminish the John E. Roosevelt Estate, Meadowcroft or its associated integrity as a historic property.