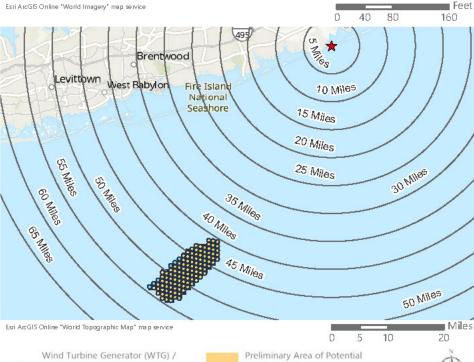

Saratoga Associates defined a visual study area (VSA), which is the "maximum distance beyond which any view of an offshore component would be considered negligible." The VSA for Vineyard Mid-Atlantic is an area within 83.7 km (52 mi) of the WTGs/ESPs. The visual study area includes portions of Suffolk County, Nassau County, Queens County and Kings County in New York, as well as Monmouth County and Ocean County in New Jersey. As described in the *Vineyard Mid-Atlantic Seascape, Landscape, and Visual Impact Assessment* (Appendix II-J of the COP), beyond this distance, views of the WTGs would be negligible.

Field verification conducted as part of the SLVIA and HRVEA confirmed that the viewshed analysis provides a conservative representation of the areas that could potentially be impacted by Vineyard Mid-Atlantic. Based on observations gathered as part of field review, as well as guidance from BOEM, previous experience conducting historic resources surveys, and assessing visibility and potential impacts for previous offshore wind projects of comparable size and similar components, the potential PAPE considered in this HRVEA was limited to the ZLV within 74 km (46 mi) of the WTGs, as further described herein.