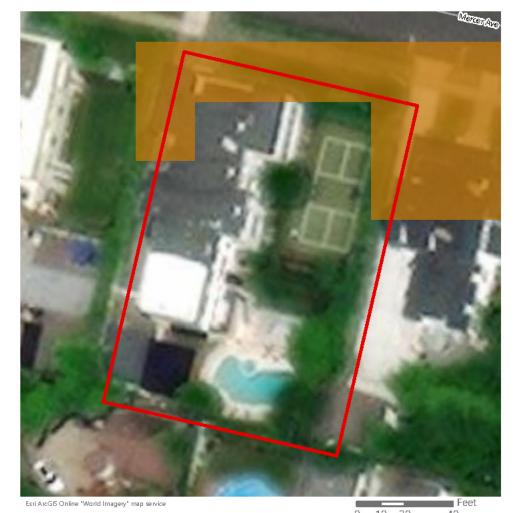

Another example of an inland historic property is the John E. Roosevelt Estate, Meadowcroft located at 299 Middle Road, Sayville in the Town of Islip, Suffolk County, New York. The property is listed on the NRHP and is located approximately 46.6 km (29 mi) from Vineyard Mid-Atlantic (Figures 2.3-5, 2.3-6). Visibility of the offshore components from the 262,445 m² (64.8-acre) property is anticipated to be limited due to the property's inland location and the presence of intervening vegetation, budlings, and structures between the historic property and the offshore components. It is anticipated the offshore components will be visible from just 7.1% of the property, primarily along the adjacent, lower-lying marshlands along the Brown's River, as indicated by the orange shading on Figure 2.3-6.