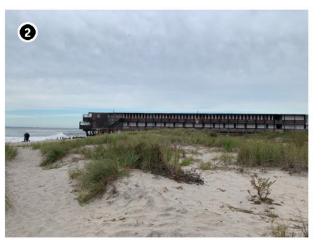

Another example of an inland historic property is the John E. Roosevelt Estate, Meadowcroft located at 299 Middle Road, Sayville in the Town of Islip, Suffolk County, New York. The property is listed on the NRHP and is located approximately 46.6 km (29 mi) from Vineyard Mid-Atlantic (Figures 2.3-5, 2.3-6). Visibility of the offshore components from the 262,445 m² (64.8-acre) property is anticipated to be limited due to the property's inland location and the presence of intervening vegetation, budlings, and structures between the historic property and the offshore components. It is anticipated the offshore components will be visible from just 7.1% of the property, primarily along the adjacent, lower-lying marshlands along the Brown's River, as indicated by the orange shading on Figure 2.3-6.

The John E. Roosevelt Estate, Meadowcroft is significant for its Colonial Revival-inspired style designed by Isaac Henry (I.H.) Green, a prominent local architect. The estate was constructed between 1891 and 1892 as a summer estate for the Roosevelt family. Unlike the more ostentatious summer homes constructed at this time, Meadowcroft was designed more in line with the surrounding farmsteads. Meadowcroft is sited between the branches of the Brown's River with surrounded by marshlands and stands of mature trees. The areas from which the WTGs might be visible are located along the low-lying marshlands and lower elevations of the property closer to Middle Road with the majority of the property effectively screened from by existing woodlands and marsh vegetation. The setting of this historic property will not be affected by the introduction of infrastructure in the distant Atlantic Ocean as views to the Atlantic Ocean in the direction of the proposed wind farm are not integral to the historic design or setting of this historic property. The very limited potential visibility of the WTGs would not diminish the John E. Roosevelt Estate, Meadowcroft or its associated integrity as a historic property.