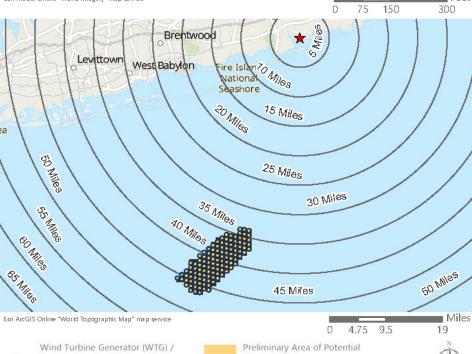

Saratoga Associates defined a visual study area (VSA), which is the "maximum distance beyond which any view of an offshore component would be considered negligible." The VSA for Vineyard Mid-Atlantic is an area within 83.7 km (52 mi) of the WTGs/ESPs. The visual study area includes portions of Suffolk County, Nassau County, Queens County and Kings County in New York, as well as Monmouth County and Ocean County in New Jersey. As described in the *Vineyard Mid-Atlantic Seascape, Landscape, and Visual Impact Assessment* (Appendix II-J of the COP), beyond this distance, views of the WTGs would be negligible.

Field verification conducted as part of the SLVIA and HRVEA confirmed that the viewshed analysis provides a conservative representation of the areas that could potentially be impacted by Vineyard Mid-Atlantic. Based on observations gathered as part of field review, as well as guidance from BOEM, previous experience conducting historic resources surveys, and assessing visibility and potential impacts for previous offshore wind projects of comparable size and similar components, the potential PAPE considered in this HRVEA was limited to the ZLV within 74 km (46 mi) of the WTGs, as further described herein.