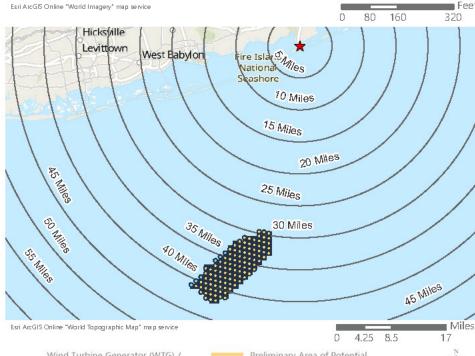

Saratoga Associates defined a visual study area (VSA), which is the "maximum distance beyond which any view of an offshore component would be considered negligible." The VSA for Vineyard Mid-Atlantic is an area within 83.7 km (52 mi) of the WTGs/ESPs. The visual study area includes portions of Suffolk County, Nassau County, Queens County and Kings County in New York, as well as Monmouth County and Ocean County in New Jersey. As described in the *Vineyard Mid-Atlantic Seascape, Landscape, and Visual Impact Assessment* (Appendix II-J of the COP), beyond this distance, views of the WTGs would be negligible.

Field verification conducted as part of the SLVIA and HRVEA confirmed that the viewshed analysis provides a conservative representation of the areas that could potentially be impacted by Vineyard Mid-Atlantic. Based on observations gathered as part of field review, as well as guidance from BOEM, previous experience conducting historic resources surveys, and assessing visibility and potential impacts for previous offshore wind projects of comparable size and similar components, the potential PAPE considered in this HRVEA was limited to the ZLV within 74 km (46 mi) of the WTGs, as further described herein.