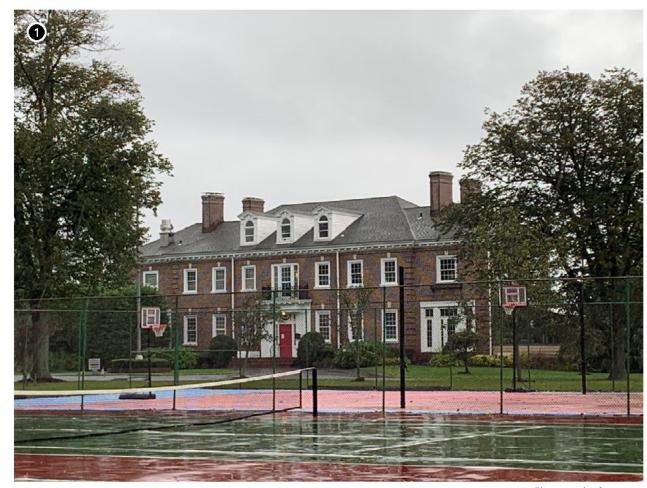

Inland properties and properties located on the northern portion of Long Island are less likely to have a significance or setting associated with the Atlantic Ocean. For example, Wildwood State Park, located at 1368 Sound Avenue in Riverhead, New York, on the north shore of Long Island, approximately 72.1 km (44.8 mi) from Vineyard Mid-Atlantic (Figures 2.3-2 and 2.3-3). The park was previously determined eligible for listing on the NRHP by the NYSHPO as representative of landscape design and park architecture on Long Island and in New York State. The park was also determined to be eligible for its association with Recreation/Entertainment as well as Community Planning and Development as an example of a park created as a result of legislation enacted by the Long Island State Park Commission (Howe, 2016b). The park is located on the north shore of Long Island, at a distance approximately 72.1 km (44.8 mi) from Vineyard Mid-Atlantic. Due to the distance separating this historic property from the proposed wind farm as well as the intervening development and vegetation, potential views of the WTGs will be limited to a small percentage of the park. Of the almost 3.1 km<sup>2</sup> (772 acres) of state park land, much of which is densely forested, it is anticipated that the offshore components may be visible from approximately 1.27% of the property (orange shading on Figure 2.3-4). Due to the distance between the historic property and the WTGs, as well as the setting and significance of the property, Wildwood State Park is not anticipated to be adversely affected by Vineyard Mid-Atlantic. Distant views of the Atlantic Ocean in the direction of the proposed wind farm are not an integral element of the historic setting of Wildwood State Park. The landscape design of the park does not appear to have been influenced by the limited availability of ocean views to the south, and the existing contrasts between the dense forest and open fields along the southern margins of the property would not be affected or diminished by the construction or operation of the wind farm almost 72.4 km (45 mi) away.