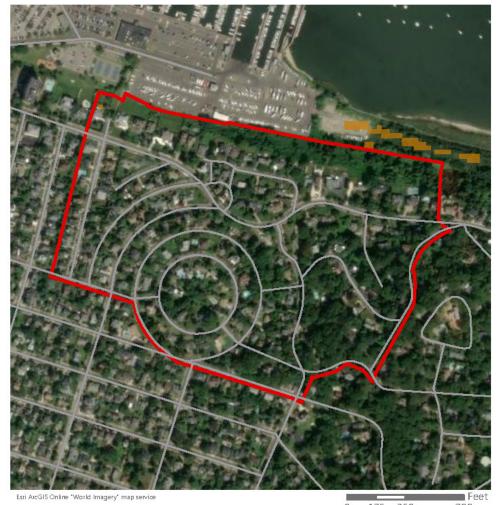

# Figure 2.3-1. Preliminary Area of Potential Effects

# **Vineyard Mid-Atlantic**

- Wind Turbine Generator (WTG) / Electrical Service Platform (ESP) Positions
- Contingent WTG/ESP Positions\*

Lease Area OCS-A 0544

Preliminary Area of Potential Effects (PAPE) - Landward Areas

Preliminary Area of Potential Effects (PAPE) - Water Areas "Vineyard Mid-Atlantic will not develop these contingent WTG/ESP 40 NM Visual Study Area positions if the final Empire Wind 2 layout includes WTGs at immediately