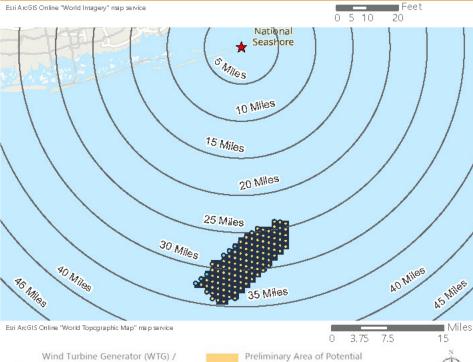

Saratoga Associates defined a visual study area (VSA), which is the "maximum distance beyond which any view of an offshore component would be considered negligible." The VSA for Vineyard Mid-Atlantic is an area within 83.7 km (52 mi) of the WTGs/ESPs. The visual study area includes portions of Suffolk County, Nassau County, Queens County and Kings County in New York, as well as Monmouth County and Ocean County in New Jersey. As described in the *Vineyard Mid-Atlantic Seascape, Landscape, and Visual Impact Assessment* (Appendix II-J of the COP), beyond this distance, views of the WTGs would be negligible.

Field verification conducted as part of the SLVIA and HRVEA confirmed that the viewshed analysis provides a conservative representation of the areas that could potentially be impacted by Vineyard Mid-Atlantic. Based on observations gathered as part of field review, as well as guidance from BOEM, previous experience conducting historic resources surveys, and assessing visibility and potential impacts for previous offshore wind projects of comparable size and similar components, the potential PAPE considered in this HRVEA was limited to the ZLV within 74 km (46 mi) of the WTGs, as further described herein.