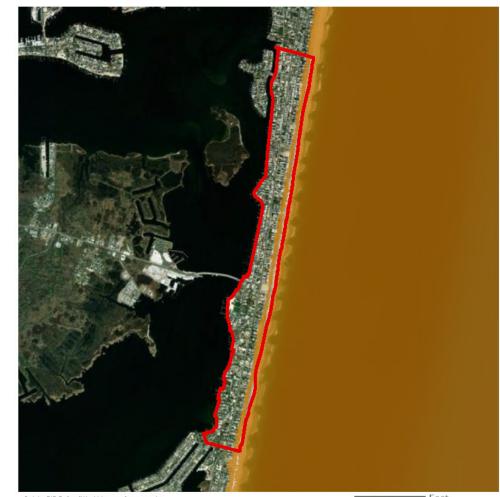

# 2.3 Vineyard Mid-Atlantic's Preliminary Area of Potential Effects

Based on the previous analysis, screening from topography, existing vegetation, buildings, and structures, visibility of Vineyard Mid-Atlantic is largely limited to the barrier islands, Atlantic Ocean shoreline, saltmarsh islands, and the bays and waterways. Potential visibility of Vineyard Mid-Atlantic, as indicated by the SLVIA, is illustrated in Figure 2.3-1. As stated in the SLVIA:

Views from mainland Long Island, New York and New Jersey are minimal. Due to screening by dense waterfront development in urbanized areas and mature coastal vegetation, only 1.0% of the mainland portion of the VSA may be affected by WTG views. In affected mainland areas WTG visibility is generally limited to within one or two blocks of the waterfront before views become screened by buildings or vegetation... Views from vantage points on barrier islands are more common due to large areas of undeveloped areas of low terrain and an absence of tall vegetation (Appendix II-J of the COP; Saratoga Associates, 2024).

Field verification conducted as part of the SLVIA and HRVEA confirmed that the viewshed analysis provides a conservative representation of the areas that could potentially be impacted by Vineyard Mid-Atlantic. Based on observations gathered as part of field review, as well as guidance from BOEM, previous experience conducting historic resources surveys, and assessing visibility and potential impacts for previous offshore wind projects of comparable size and similar components, the potential PAPE considered in this HRVEA was limited to the ZLV within 74 km (46 mi) of the WTGs, as further described herein.