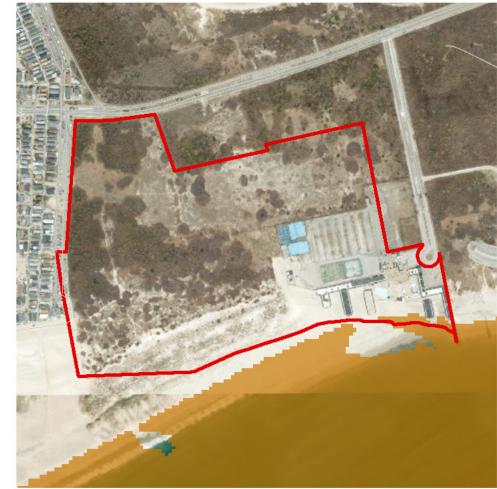

# Figure 2.3-1. Preliminary Area of Potential Effects

# **Vineyard Mid-Atlantic**

- Wind Turbine Generator (WTG) / Electrical Service Platform (ESP) Positions
- Contingent WTG/ESP Positions\*

Lease Area OCS-A 0544

Preliminary Area of Potential Effects (PAPE) - Landward Areas

Preliminary Area of Potential Effects (PAPE) - Water Areas "Vineyard Mid-Atlantic will not develop these contingent WTG/ESP 40 NM Visual Study Area positions if the final Empire Wind 2 layout includes WTGs at immediately