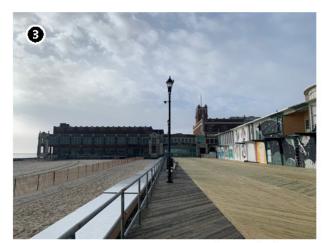

Another example of an inland historic property is the John E. Roosevelt Estate, Meadowcroft located at 299 Middle Road, Sayville in the Town of Islip, Suffolk County, New York. The property is listed on the NRHP and is located approximately 46.6 km (29 mi) from Vineyard Mid-Atlantic (Figures 2.3-5, 2.3-6). Visibility of the offshore components from the 262,445 m² (64.8-acre) property is anticipated to be limited due to the property's inland location and the presence of intervening vegetation, budlings, and structures between the historic property and the offshore components. It is anticipated the offshore components will be visible from just 7.1% of the property, primarily along the adjacent, lower-lying marshlands along the Brown's River, as indicated by the orange shading on Figure 2.3-6.

The John E. Roosevelt Estate, Meadowcroft is significant for its Colonial Revival-inspired style designed by Isaac Henry (I.H.) Green, a prominent local architect. The estate was constructed between 1891 and 1892 as a summer estate for the Roosevelt family. Unlike the more ostentatious summer homes constructed at this time, Meadowcroft was designed more in line with the surrounding farmsteads. Meadowcroft is sited between the branches of the Brown's River with surrounded by marshlands and stands of mature trees. The areas from which the WTGs might be visible are located along the low-lying marshlands and lower elevations of the property closer to Middle Road with the majority of the property effectively screened from by existing woodlands and marsh vegetation. The setting of this historic property will not be affected by the introduction of infrastructure in the distant Atlantic Ocean as views to the Atlantic Ocean in the direction of the proposed wind farm are not integral to the historic design or setting of this historic property. The very limited potential visibility of the WTGs would not diminish the John E. Roosevelt Estate, Meadowcroft or its associated integrity as a historic property.