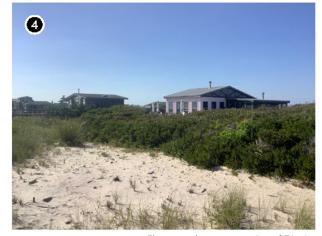

fshore components, unobstructed views of the WTGs are anticipated. Views of the WTGs under clear atmospheric conditions will detract from the seascape and diminish the integrity of the district's historic maritime setting.





Wind Turbine Generator (WTG) / Electrical Service Platform (ESP)

Contingent WTG/ESP Positions\* Historic Property Location Lease Area OCS-A 0544

Preliminary Area of Potential Effects (PAPE)

Historic Property Boundary Distance from Historic Propert Boundary (5-Mile Increments)





#### **Water Island Historic District**

Charach Walk, W Walk, Steels Walk, Caldwells Walk, E Walk; Atlantic Walk, Bay Walk Town of Brookhaven, Suffolk County, NY



Photograph representative of District



Photograph representative of District



Photograph representative of District



Photograph representative of District



Photograph representative of District



Photograph representative of District

**Historic Designation** Recommended NRHP-Eligible

**Distance to Vineyard Mid-Atlantic** 39.4 km (24.5 mi)

Visible Portion of the Closest WTG Mid-Tower

**Total Property Size** 80405.9 m2 (19.9 acres)

**Property Area With Visibility** 34543.0 m2 (8.5 acres)

Percentage of Property with Visibility 43 %

Representative Key Observation Point N/A

The Water Island Historic District is a community of roughly 50 dwellings located on Fire Island located to the east of Barrett Beach and to the west of Davis Park. In the late nineteenth century, Water Island was home to three prominent resort hotels on the island: The Atlantic House, the White House, and the Water Island Hot