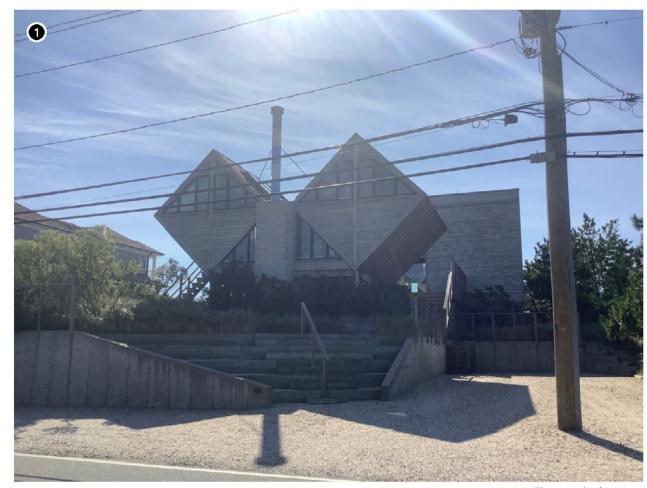

Another example of an inland historic property is the John E. Roosevelt Estate, Meadowcroft located at 299 Middle Road, Sayville in the Town of Islip, Suffolk County, New York. The property is listed on the NRHP and is located approximately 46.6 km (29 mi) from Vineyard Mid-Atlantic (Figures 2.3-5, 2.3-6). Visibility of the offshore components from the 262,445 m² (64.8-acre) property is anticipated to be limited due to the property's inland location and the presence of intervening vegetation, budlings, and structures between the historic property and the offshore components. It is anticipated the offshore components will be visible from just 7.1% of the property, primarily along the adjacent, lower-lying marshlands along the Brown's River, as indicated by the orange shading on Figure 2.3-6.

The John E. Roosevelt Estate, Meadowcroft is significant for its Colonial Revival-inspired style designed by Isaac Henry (I.H.) Green, a prominent local architect. The estate was constructed between 1891 and 1892 as a summer estate for the Roosevelt family. Unlike the more ostentatious summer homes constructed at this time, Meadowcroft was designed more in line with the surrounding farmsteads. Meadowcroft is sited between the branches of the Brown's River with surrounded by marshlands and stands of mature trees. The areas from which the WTGs might be visible are located along the low-lying marshlands and lower elevations of the property closer to Middle Road with the majority of the property effectively screened from by existing woodlands and marsh vegetation. The setting of this historic property will not be affected by the introduction of infrastructure in the distant Atlantic Ocean as views to the Atlantic Ocean in the direction of the proposed wind farm are not integral to the historic design or setting of this historic property. The very limited potential visibility of the WTGs would not diminish the John E. Roosevelt Estate, Meadowcroft or its associated integrity as a historic property.