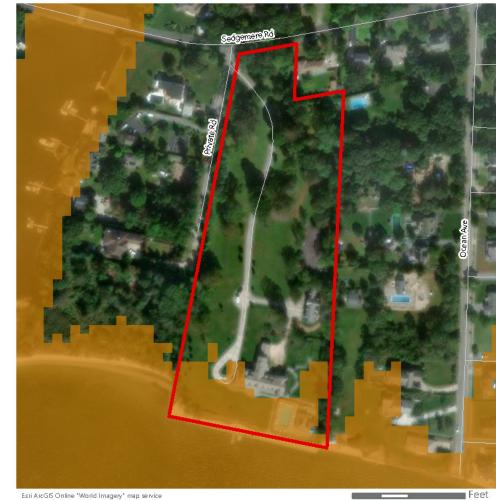

Another example of an inland historic property is the John E. Roosevelt Estate, Meadowcroft located at 299 Middle Road, Sayville in the Town of Islip, Suffolk County, New York. The property is listed on the NRHP and is located approximately 46.6 km (29 mi) from Vineyard Mid-Atlantic (Figures 2.3-5, 2.3-6). Visibility of the offshore components from the 262,445 m² (64.8-acre) property is anticipated to be limited due to the property's inland location and the presence of intervening vegetation, budlings, and structures between the historic property and the offshore components. It is anticipated the offshore components will be visible from just 7.1% of the property, primarily along the adjacent, lower-lying marshlands along the Brown's River, as indicated by the orange shading on Figure 2.3-6.

The John E. Roosevelt Estate, Meadowcroft is significant for its Colonial Revival-inspired style designed by Isaac Henry (I.H.) Green, a prominent local architect. The estate was constructed between 1891 and 1892 as a summer estate for the Roosevelt family. Unlike the more ostentatious summer homes constructed at this time, Meadowcroft was designed more in line with the surrounding farmsteads. Meadowcroft is sited between the branches of the Brown's River with surrounded by marshlands and stands of mature trees. The areas from which the WTGs might be visible are located along the low-lying marshlands and lower elevations of the property closer to Middle Road with the majority of the property effectively screened from by existing woodlands and marsh vegetation. The setting of this historic property will not be affected by the introduction of infrastructure in the distant Atlantic Ocean as views to the Atlantic Ocean in the direction of the proposed wind farm are not integral to the historic design or setting of this historic property. The very limited potential visibility of the WTGs would not diminish the John E. Roosevelt Estate, Meadowcroft or its associated integrity as a historic property.