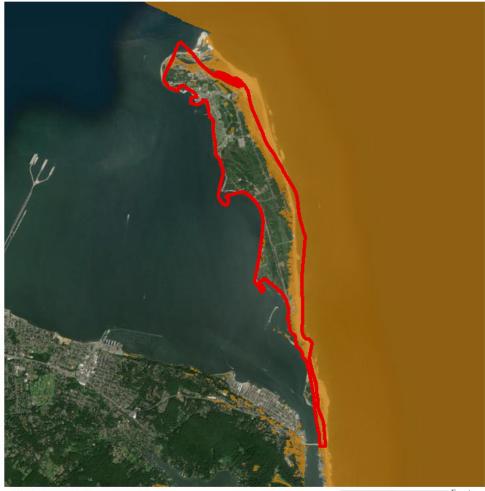

# Figure 2.3-1. Preliminary Area of Potential Effects

# **Vineyard Mid-Atlantic**

- Wind Turbine Generator (WTG) / Electrical Service Platform (ESP) Positions
- Contingent WTG/ESP Positions\*

Lease Area OCS-A 0544

Preliminary Area of Potential Effects (PAPE) - Landward Areas

Preliminary Area of Potential Effects (PAPE) - Water Areas "Vineyard Mid-Atlantic will not develop these contingent WTG/ESP 40 NM Visual Study Area positions if the final Empire Wind 2 layout includes WTGs at immediately