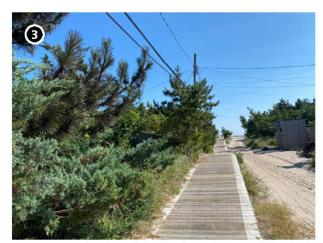

s from the Atlantic Ocean beach with partial views of the ocean.

### Effect Recommendation No Adverse Effect

573 Coast Guard Walk is located on Fire Island three houses from the Atlantic Ocean beach. Visibility of the offshore components is anticipated to be limited due to the intervening residences, topography, and vegetation south of the historic property.





Electrical Service Platform (ESP) Contingent WTG/ESP Positions\*

Historic Property Location Lease Area OCS-A 0544

Preliminary Area of Potential Effects (PAPE)

Historic Property Boundary Distance from Historic Propert Boundary (5-Mile Increments)

# **Vineyard Mid-Atlantic**



### **574 Coast Guard Walk**

574 Coast Guard Walk Town of Brookhaven, Suffolk County, NY



Photograph of property



Photograph of property context



Photograph looking toward Vineyard Mid-Atlantic

**Historic Designation** Recommended NRHP-Eligible

**Distance to Vineyard Mid-Atlantic** 38.6 km (24.0 mi)

Visible Portion of the Closest WTG Mid-Tower

**Total Property Size** 692.8 m2 (0.2 acres)

Property Area With Visibility 1.8 m2 (0.0 acres)

Percentage of Property with Visibility 0.3~%

Representative Key Observation Point N/A

### Significance

Using the discarded remains of architect Charles Gwanthmey's first project, architect Horace Gifford recycled and reused portions of the existing building to create something new at 574 Coast Guard Walk. Gifford used the pinwheel shape structure, discarded by Gwanthmey, and raised it up to create two levels. Gifford used other remains of the Gwanthmey building to create towers. Featured in