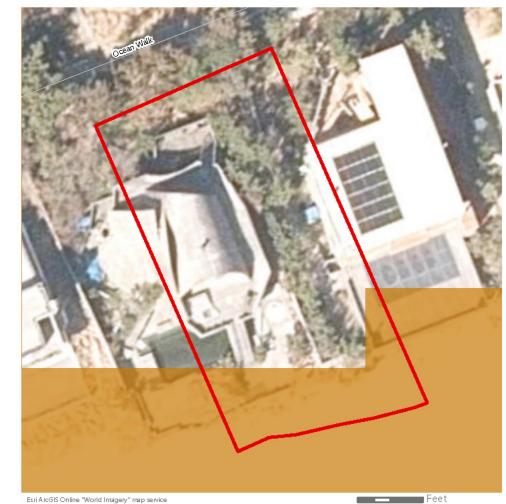

ws of the Atlantic Ocean to the south. The residence has a significant maritime setting that is characterized by its proximity to the beaches of Fire Island and the Atlantic Ocean and underscored by architectural features intended to provide open ocean views.

### Effect Recommendation Adverse Effect

4 Ocean Walk is located on Fire Island on the Atlantic Ocean with views of the ocean. Due to the historic property's location on Fire Island and the distance between 4 Ocean Walk and the offshore components, unobstructed views of the WTGs are anticipated. Views of the WTGs, particularly under clear atmospheric conditions, will diminish the integrity of this property's historic maritime setting and appreciation of the property's architectural design intended to embrace expansive ocean views.





Effects (PAPE)

Historic Property Boundary

Boundary (5-Mile Increments)

Distance from Historic Property

Electrical Service Platform (ESP)

Contingent WTG/ESP Positions\*

Historic Property Location

Lease Area OCS-A 0544

**Vineyard Mid-Atlantic** 

Historic Resources Visual Effects Assessment

556 Ocean Walk Town of Brookhaven, Suffolk County, NY



Photograph of property



Photograph of property context



Photograph looking toward Vineyard Mid-Atlantic

**Historic Designation** Recommended NRHP-Eligible

**Distance to Vineyard Mid-Atlantic** 38.5 km (23.9 mi)

Visible Portion of the Closest WTG Mid-Tower

**Total Property Size** 973.2 m2 (0.2 acres)

**Property Area With Visibility** 621.4 m2 (0.2 acres)

Percentage of Property with Visibility 63.9 %

Representative Key Observat