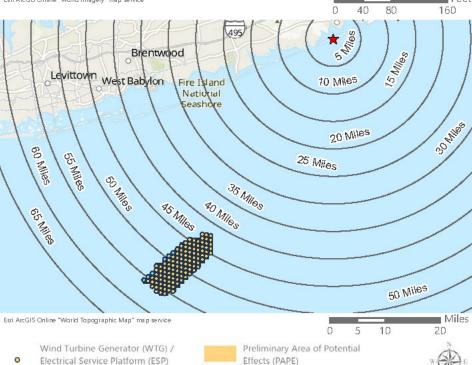

Saratoga Associates defined a visual study area (VSA), which is the "maximum distance beyond which any view of an offshore component would be considered negligible." The VSA for Vineyard Mid-Atlantic is an area within 83.7 km (52 mi) of the WTGs/ESPs. The visual study area includes portions of Suffolk County, Nassau County, Queens County and Kings County in New York, as well as Monmouth County and Ocean County in New Jersey. As described in the *Vineyard Mid-Atlantic Seascape, Landscape, and Visual Impact Assessment* (Appendix II-J of the COP), beyond this distance, views of the WTGs would be negligible.

Field verification conducted as part of the SLVIA and HRVEA confirmed that the viewshed analysis provides a conservative representation of the areas that could potentially be impacted by Vineyard Mid-Atlantic. Based on observations gathered as part of field review, as well as guidance from BOEM, previous experience conducting historic resources surveys, and assessing visibility and potential impacts for previous offshore wind projects of comparable size and similar components, the potential PAPE considered in this HRVEA was limited to the ZLV within 74 km (46 mi) of the WTGs, as further described herein.