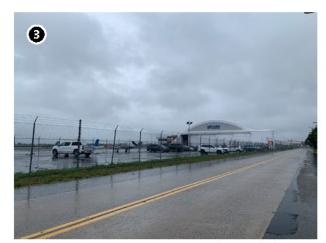

arrier island on the Atlantic Ocean with views of the ocean. Due to the historic property's location on the beach, unobstructed views of the WTGs are anticipated. Distance and common atmospheric conditions will attenuate the visual prominence of the wind farm, but the visible portions of the turbines are expected to detract from the important ocean components of the property's historic maritime setting.





Contingent WTG/ESP Positions\*

Historic Property Location

Lease Area OCS-A 0544

Historic Property Boundary

Distance from Historic Property Boundary (5-Mile Increments)

Vineyard Mid-Atlantic

Historic Resources Visual Effects Assessment

### Republic Airport Hangar #4

1230 New Highway Town of Babylon, Suffolk County, NY



Photograph of property



Photograph of property context



Photograph of property

**Historic Designation** NRHP-Eligible (NYSHPO-determined)

**Distance to Vineyard Mid-Atlantic** 56.7 km (35.2 mi)

Visible Portion of the Closest WTG Nacelle

**Total Property Size** 9721.7 m2 (2.4 acres)

**Property Area With Visibility** 83.9 m2 (0.0 acres)

Percentage of Property with Visibility 0.9 %

Representative Key Observation Point N/A

### Significance

The Republic Airport Hangar #4 at 1230 New Highway was previously determined to be NRHP eligible by NYSHPO in 2004 with significance under Criterion A for its association with Industrial and Military History as well as Criterion C for Architecture. The Hangar #4 is a steel girder hangar constructed in 1944 for Republic Airport which opened in 1928. The hangar's structural system includes a series of st