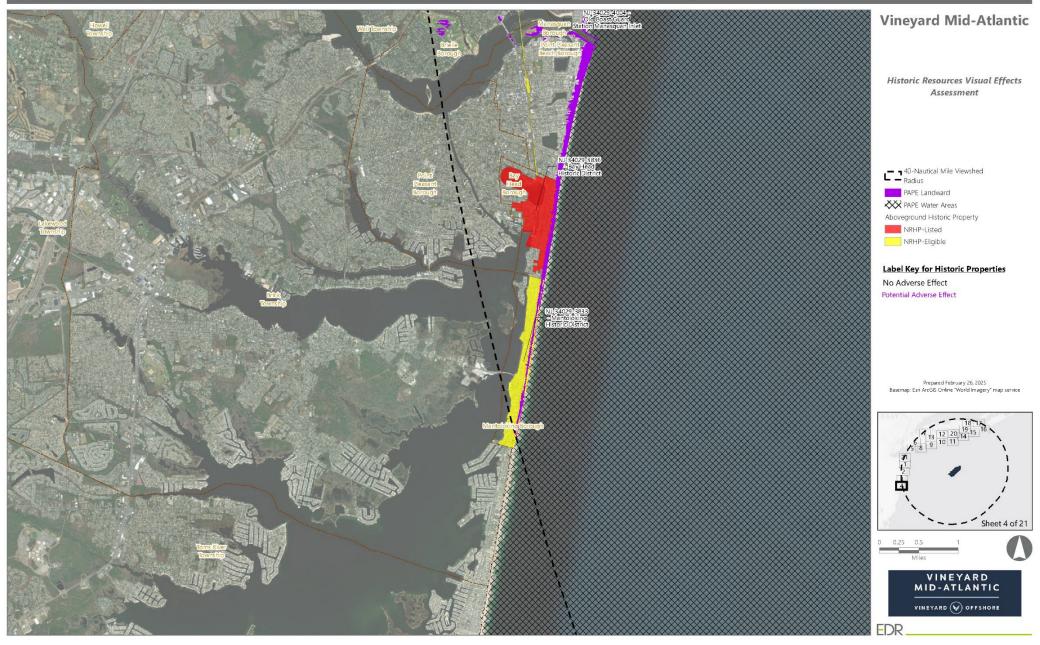

# 2.3 Vineyard Mid-Atlantic's Preliminary Area of Potential Effects

Based on the previous analysis, screening from topography, existing vegetation, buildings, and structures, visibility of Vineyard Mid-Atlantic is largely limited to the barrier islands, Atlantic Ocean shoreline, saltmarsh islands, and the bays and waterways. Potential visibility of Vineyard Mid-Atlantic, as indicated by the SLVIA, is illustrated in Figure 2.3-1. As stated in the SLVIA:

Views from mainland Long Island, New York and New Jersey are minimal. Due to screening by dense waterfront development in urbanized areas and mature coastal vegetation, only 1.0% of the mainland portion of the VSA may be affected by WTG views. In affected mainland areas WTG visibility is generally limited to within one or two blocks of the waterfront before views become screened by buildings or vegetation... Views from vantage points on barrier islands are more common due to large areas of undeveloped areas of low terrain and an absence of tall vegetation (Appendix II-J of the COP; Saratoga Associates, 2024).

Field verification conducted as part of the SLVIA and HRVEA confirmed that the viewshed analysis provides a conservative representation of the areas that could potentially be impacted by Vineyard Mid-Atlantic. Based on observations gathered as part of field review, as well as guidance from BOEM, previous experience conducting historic resources surveys, and assessing visibility and potential impacts for previous offshore wind projects of comparable size and similar components, the potential PAPE considered in this HRVEA was limited to the ZLV within 74 km (46 mi) of the WTGs, as further described herein.

Historic property visual effect assessments previously completed for offshore wind facilities have consistently determined that adverse visual effects occur along exposed shoreline settings and, in more isolated circumstances, near elevated open, near coastal, inland locations. Such assessments include Vineyard Wind 1 (BOEM, 2021a), South Fork Wind (BOEM, 2021b), Ocean Wind 1 (BOEM, 2023b), Revolution Wind (BOEM, 2023c) and Empire Wind 1 (BOEM, 2023d). Based on previously completed assessments of undertakings of comparable size and scale, aboveground historic properties with the highest potential of visibility and potential to be adversely affected by the offshore components are those that are located closest to the oceanfront and bayfront shorelines, specifically those properties intentionally constructed or oriented to take advantage of panoramic ocean views. However, visibility is just one factor in assessing the potential effect on a historic property (Section 4.0). While there may be visibility of the offshore components from properties inland, there is less potential for the offshore wind project to adversely affect the properties due to distance, screening from intervening vegetation and structures, and other factors.