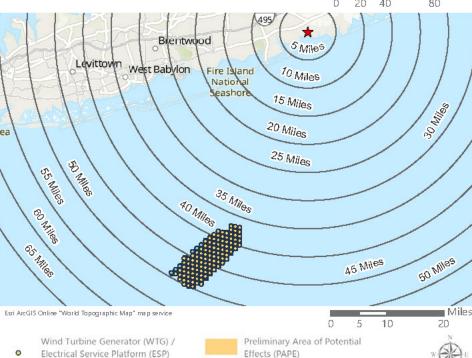

Saratoga Associates defined a visual study area (VSA), which is the "maximum distance beyond which any view of an offshore component would be considered negligible." The VSA for Vineyard Mid-Atlantic is an area within 83.7 km (52 mi) of the WTGs/ESPs. The visual study area includes portions of Suffolk County, Nassau County, Queens County and Kings County in New York, as well as Monmouth County and Ocean County in New Jersey. As described in the *Vineyard Mid-Atlantic Seascape, Landscape, and Visual Impact Assessment* (Appendix II-J of the COP), beyond this distance, views of the WTGs would be negligible.

Field verification conducted as part of the SLVIA and HRVEA confirmed that the viewshed analysis provides a conservative representation of the areas that could potentially be impacted by Vineyard Mid-Atlantic. Based on observations gathered as part of field review, as well as guidance from BOEM, previous experience conducting historic resources surveys, and assessing visibility and potential impacts for previous offshore wind projects of comparable size and similar components, the potential PAPE considered in this HRVEA was limited to the ZLV within 74 km (46 mi) of the WTGs, as further described herein.