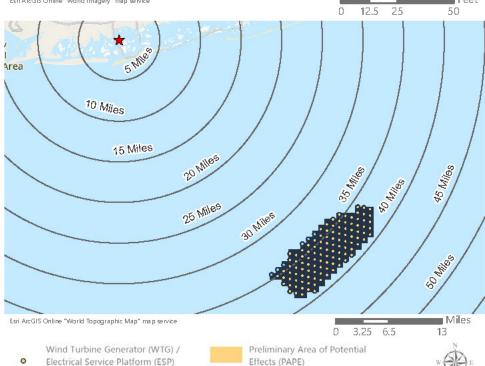

Saratoga Associates defined a visual study area (VSA), which is the "maximum distance beyond which any view of an offshore component would be considered negligible." The VSA for Vineyard Mid-Atlantic is an area within 83.7 km (52 mi) of the WTGs/ESPs. The visual study area includes portions of Suffolk County, Nassau County, Queens County and Kings County in New York, as well as Monmouth County and Ocean County in New Jersey. As described in the *Vineyard Mid-Atlantic Seascape, Landscape, and Visual Impact Assessment* (Appendix II-J of the COP), beyond this distance, views of the WTGs would be negligible.

Field verification conducted as part of the SLVIA and HRVEA confirmed that the viewshed analysis provides a conservative representation of the areas that could potentially be impacted by Vineyard Mid-Atlantic. Based on observations gathered as part of field review, as well as guidance from BOEM, previous experience conducting historic resources surveys, and assessing visibility and potential impacts for previous offshore wind projects of comparable size and similar components, the potential PAPE considered in this HRVEA was limited to the ZLV within 74 km (46 mi) of the WTGs, as further described herein.