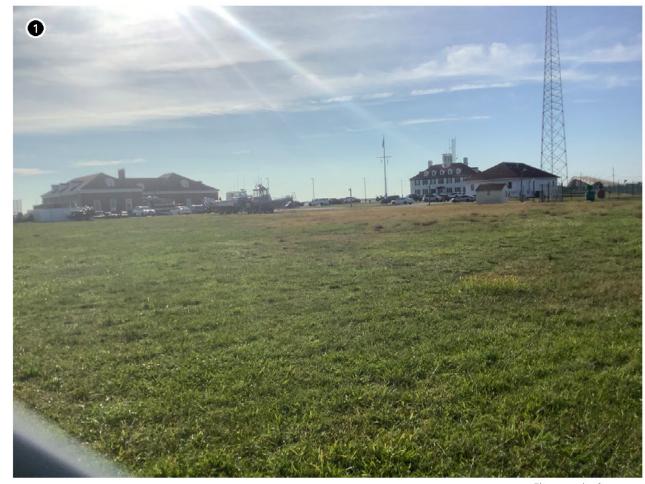

Another example of an inland historic property is the John E. Roosevelt Estate, Meadowcroft located at 299 Middle Road, Sayville in the Town of Islip, Suffolk County, New York. The property is listed on the NRHP and is located approximately 46.6 km (29 mi) from Vineyard Mid-Atlantic (Figures 2.3-5, 2.3-6). Visibility of the offshore components from the 262,445 m² (64.8-acre) property is anticipated to be limited due to the property's inland location and the presence of intervening vegetation, budlings, and structures between the historic property and the offshore components. It is anticipated the offshore components will be visible from just 7.1% of the property, primarily along the adjacent, lower-lying marshlands along the Brown's River, as indicated by the orange shading on Figure 2.3-6.

The John E. Roosevelt Estate, Meadowcroft is significant for its Colonial Revival-inspired style designed by Isaac Henry (I.H.) Green, a prominent local architect. The estate was constructed between 1891 and 1892 as a summer estate for the Roosevelt family. Unlike the more ostentatious summer homes constructed at this time, Meadowcroft was designed more in line with the surrounding farmsteads. Meadowcroft is sited between the branches of the Brown's River with surrounded by marshlands and stands of mature trees. The areas from which the WTGs might be visible are located along the low-lying marshlands and lower elevations of the property closer to Middle Road with the majority of the property effectively screened from by existing woodlands and marsh vegetation. The setting of this historic property will not be affected by the introduction of infrastructure in the distant Atlantic Ocean as views to the Atlantic Ocean in the direction of the proposed wind farm are not integral to the historic design or setting of this historic property. The very limited potential visibility of the WTGs would not diminish the John E. Roosevelt Estate, Meadowcroft or its associated integrity as a historic property.