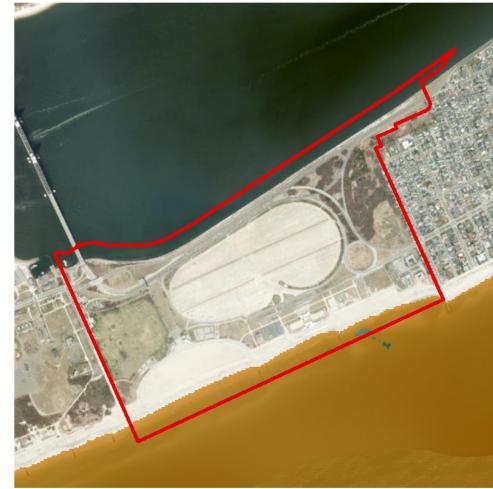

# Figure 2.3-1. Preliminary Area of Potential Effects

# **Vineyard Mid-Atlantic**

- Wind Turbine Generator (WTG) / Electrical Service Platform (ESP) Positions
- Contingent WTG/ESP Positions\*

Lease Area OCS-A 0544

Preliminary Area of Potential Effects (PAPE) - Landward Areas

Preliminary Area of Potential Effects (PAPE) - Water Areas "Vineyard Mid-Atlantic will not develop these contingent WTG/ESP 40 NM Visual Study Area positions if the final Empire Wind 2 layout includes WTGs at immediately