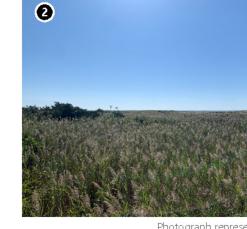

Inland properties and properties located on the northern portion of Long Island are less likely to have a significance or setting associated with the Atlantic Ocean. For example, Wildwood State Park, located at 1368 Sound Avenue in Riverhead, New York, on the north shore of Long Island, approximately 72.1 km (44.8 mi) from Vineyard Mid-Atlantic (Figures 2.3-2 and 2.3-3). The park was previously determined eligible for listing on the NRHP by the NYSHPO as representative of landscape design and park architecture on Long Island and in New York State. The park was also determined to be eligible for its association with Recreation/Entertainment as well as Community Planning and Development as an example of a park created as a result of legislation enacted by the Long Island State Park Commission (Howe, 2016b). The park is located on the north shore of Long Island, at a distance approximately 72.1 km (44.8 mi) from Vineyard Mid-Atlantic. Due to the distance separating this historic property from the proposed wind farm as well as the intervening development and vegetation, potential views of the WTGs will be limited to a small percentage of the park. Of the almost 3.1 km<sup>2</sup> (772 acres) of state park land, much of which is densely forested, it is anticipated that the offshore components may be visible from approximately 1.27% of the property (orange shading on Figure 2.3-4). Due to the distance between the historic property and the WTGs, as well as the setting and significance of the property, Wildwood State Park is not anticipated to be adversely affected by Vineyard Mid-Atlantic. Distant views of the Atlantic Ocean in the direction of the proposed wind farm are not an integral element of the historic setting of Wildwood State Park. The landscape design of the park does not appear to have been influenced by the limited availability of ocean views to the south, and the existing contrasts between the dense forest and open fields along the southern margins of the property would not be affected or diminished by the construction or operation of the wind farm almost 72.4 km (45 mi) away.

Figure 2.3-2. View looking north to the outbuildings and surrounding vegetation off Sound Avenue within the Wildwood State Park.

Figure 2.3-3. View of the dense forestation in the Wildwood State Park.

Figure 2.3-4. Areas of Potential Visibility from the Wildwood State Park.