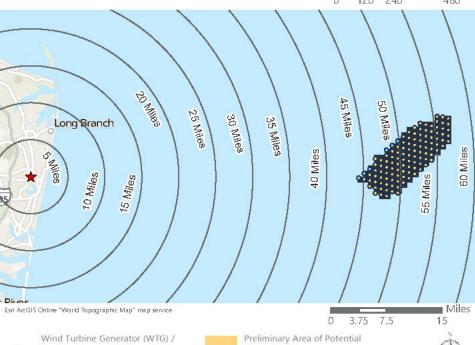

Based on the analysis completed by Saratoga Associates, screening from topography, existing vegetation, buildings, and structures, visibility of Vineyard Mid-Atlantic is largely limited to the barrier islands, Atlantic Ocean shoreline, saltmarsh islands, and the bays and waterways. Using the viewshed from the SLVIA and guidance provided by the Bureau of Ocean Energy Management, the aboveground historic properties within a 74-kilometer (40-nautical mile; 46-mile) viewshed radius with the highest potential for visibility of Vineyard Mid-Atlantic are those that are those located closest to the oceanfront and bayfront shorelines, specifically those properties intentionally constructed or oriented to take advantage of panoramic ocean views; therefore, the PAPE as described in this HRVEA is limited to the ZLV as defined in the SLVIA.

Field verification conducted as part of the SLVIA and HRVEA confirmed that the viewshed analysis provides a conservative representation of the areas that could potentially be impacted by Vineyard Mid-Atlantic. Based on observations gathered as part of field review, as well as guidance from BOEM, previous experience conducting historic resources surveys, and assessing visibility and potential impacts for previous offshore wind projects of comparable size and similar components, the potential PAPE considered in this HRVEA was limited to the ZLV within 74 km (46 mi) of the WTGs, as further described herein.