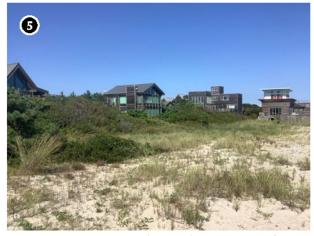

the WTGs are anticipated. Views of the WTGs under clear atmospheric conditions will detract from the seascape and diminish the integrity of the district's historic maritime setting.





Wind Turbine Generator (WTG) / Electrical Service Platform (ESP)

Contingent WTG/ESP Positions\* Historic Property Location Lease Area OCS-A 0544

Preliminary Area of Potential Effects (PAPE)

Historic Property Boundary Distance from Historic Propert Boundary (5-Mile Increments)





#### **Water Island Historic District**

Charach Walk, W Walk, Steels Walk, Caldwells Walk, E Walk; Atlantic Walk, Bay Walk Town of Brookhaven, Suffolk County, NY



Photograph representative of District



Photograph representative of District



Photograph representative of District



Photograph representative of District



Photograph representative of District



Photograph representative of District

**Historic Designation** Recommended NRHP-Eligible

**Distance to Vineyard Mid-Atlantic** 39.4 km (24.5 mi)

Visible Portion of the Closest WTG Mid-Tower

**Total Property Size** 80405.9 m2 (19.9 acres)

**Property Area With Visibility** 34543.0 m2 (8.5 acres)

Percentage of Property with Visibility 43 %

Representative Key Observation Point N/A

The Water Island Historic District is a community of roughly 50 dwellings located on Fire Island located to the east of Barrett Beach and to the west of Davis Park. In the late nineteenth century, Water Island was home to three prominent resort hotels on the island: The Atlantic House, the White House, and the Water Island Hotel. In the early twentieth century, the W