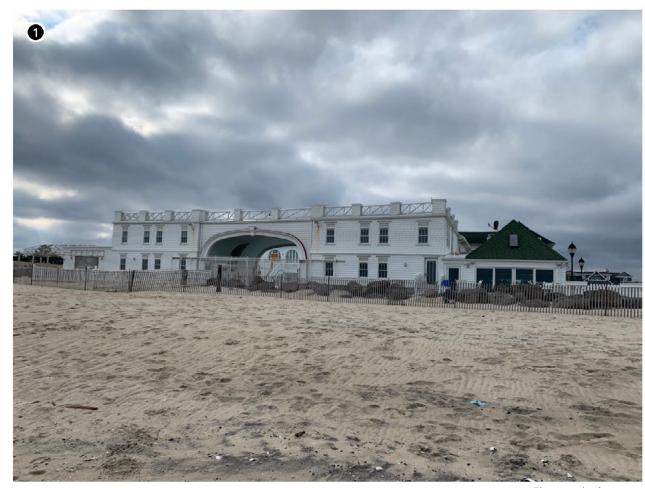

evated portions of the building.

#### **Effect Recommendation** No Adverse Effect

At a distance of over 65 km (41 mi), visibility of the offshore components from ground level will be limited to a small portion of property along Atlantic Avenue. The offshore components may be visible from elevated interior vantages and porches; however, based on distance the WTGs will be very difficult to discern under even clear atmospheric conditions.





Contingent WTG/ESP Positions\*

Historic Property Location

Lease Area OCS-A 0544

Historic Property Boundary

Distance from Historic Propert Boundary (5-Mile Increments)

**Vineyard Mid-Atlantic** 

Historic Resources Visual Effects Assessment

#### **Monmouth Beach Bath and Tennis Club**

65 Ocean Avenue Monmouth Beach Borough, Monmouth County, NJ



Photograph of property



Photograph of property context



Photograph of property

**Historic Designation** Recommended NRHP-Eligible

**Distance to Vineyard Mid-Atlantic** 66.8 km (41.5 mi)

Visible Portion of the Closest WTG Blade
Total Property Size 16027.6 m2 (4.0 acres)

**Property Area With Visibility** 11829.3 m2 (2.9 acres)

Percentage of Property with Visibility 73.8 % Representative Key Observation Point N/A

#### Significance

The Monmouth Beach Bath and Tennis Club was constructed in 1912 and is the only extant pre-1930s bath club on the Monmouth County coastline. The club was designed and developed by Thomas W. Butts who also owned the Monmouth Beach Casino. The club was designed around a large central Olympic-size swimming pool surrounded by four large pavilions, reminisce