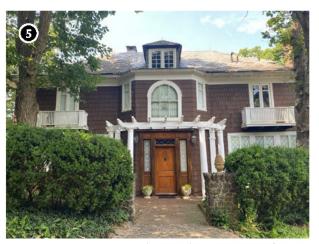

coastal Waterway as well as the intervening development and vegetation on the barrier island. In addition, at a distance greater than 67 km (42 mi), the WTGs will be difficult to discern in even the clearest atmospheric conditions.





Contingent WTG/ESP Positions\*

Historic Property Location

Lease Area OCS-A 0544

Historic Property Boundary

Distance from Historic Propert Boundary (5-Mile Increments)

**Vineyard Mid-Atlantic** 



### **Water Witch Historic District**

Roughly bounded by NJ Route 36, Water Witch Drive, Sea View Terrace, Park Way, Windlass Path, and Serpentine Drive. Middletown Township, Monmouth County, NJ



Photograph representative of District



Photograph representative of District



Photograph representative of District



Photograph representative of District



Photograph representative of District



Photograph representative of District

Historic Designation NRHP-Listed

**Distance to Vineyard Mid-Atlantic** 70.2 km (43.4 mi)

Visible Portion of the Closest WTG Nacelle

**Total Property Size** 238637.6 m2 (59.0 acres)

**Property Area With Visibility** 505.9 m2 (0.1 acres)

Percentage of Property with Visibility  $\,$  0.2 %

Representative Key Observation Point N/A

### Significance

Water Witch Club Historic District is listed on the NRHP under Criterion Ain the areas of Community Planning and Development and Entertainment/ Recreation, under Criterion B for its association with the architects Frederick P. Hill, Lyman A. Ford, and Austin W. Lord, and for association with the explorer and engineer Gen. Charles W. Raymond, and under Criterion