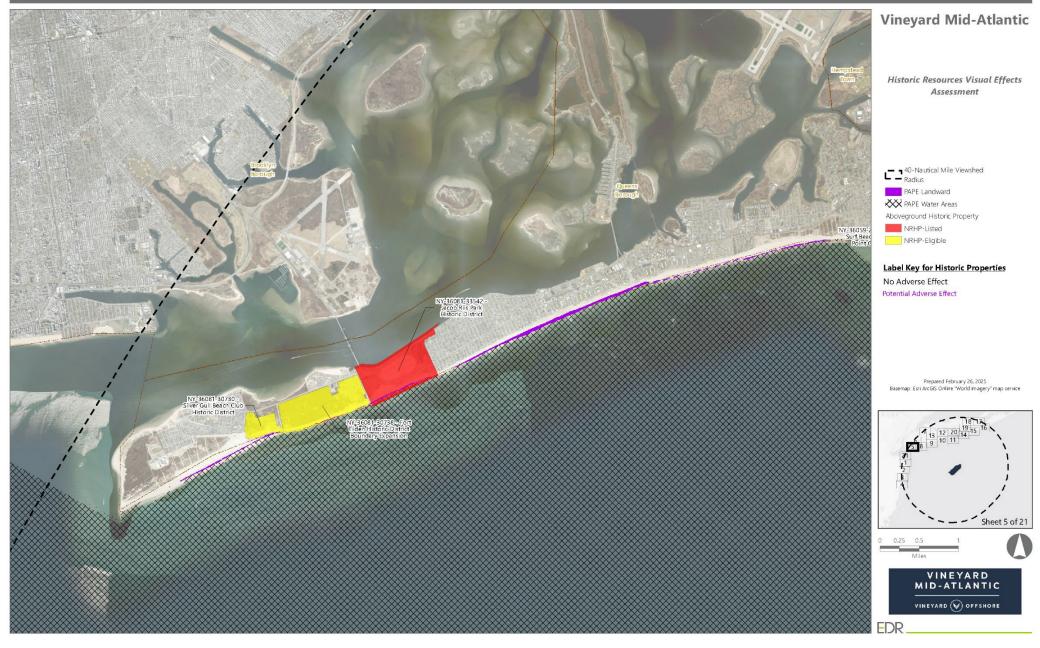

# 2.3 Vineyard Mid-Atlantic's Preliminary Area of Potential Effects

Based on the previous analysis, screening from topography, existing vegetation, buildings, and structures, visibility of Vineyard Mid-Atlantic is largely limited to the barrier islands, Atlantic Ocean shoreline, saltmarsh islands, and the bays and waterways. Potential visibility of Vineyard Mid-Atlantic, as indicated by the SLVIA, is illustrated in Figure 2.3-1. As stated in the SLVIA:

Views from mainland Long Island, New York and New Jersey are minimal. Due to screening by dense waterfront development in urbanized areas and mature coastal vegetation, only 1.0% of the mainland portion of the VSA may be affected by WTG views. In affected mainland areas WTG visibility is generally limited to within one or two blocks of the waterfront before views become screened by buildings or vegetation... Views from vantage points on barrier islands are more common due to large areas of undeveloped areas of low terrain and an absence of tall vegetation (Appendix II-J of the COP; Saratoga Associates, 2024).

Field verification conducted as part of the SLVIA and HRVEA confirmed that the viewshed analysis provides a conservative representation of the areas that could potentially be impacted by Vineyard Mid-Atlantic. Based on observations gathered as part of field review, as well as guidance from BOEM, previous experience conducting historic resources surveys, and assessing visibility and potential impacts for previous offshore wind projects of comparable size and similar components, the potential PAPE considered in this HRVEA was limited to the ZLV within 74 km (46 mi) of the WTGs, as further described herein.

Historic property visual effect assessments previously completed for offshore wind facilities have consistently determined that adverse visual effects occur along exposed shoreline settings and, in more isolated circumstances, near elevated open, near coastal, inland locations. Such assessments include Vineyard Wind 1 (BOEM, 2021a), South Fork Wind (BOEM, 2021b), Ocean Wind 1 (BOEM, 2023b), Revolution Wind (BOEM, 2023c) and Empire Wind 1 (BOEM, 2023d). Based on previously completed assessments of undertakings of comparable size and scale, aboveground historic properties with the highest potential of visibility and potential to be adversely affected by the offshore components are those that are located closest to the oceanfront and bayfront shorelines, specifically those properties intentionally constructed or oriented to take advantage of panoramic ocean views. However, visibility is just one factor in assessing the potential effect on a historic property (Section 4.0). While there may be visibility of the offshore components from properties inland, there is less potential for the offshore wind project to adversely affect the properties due to distance, screening from intervening vegetation and structures, and other factors.