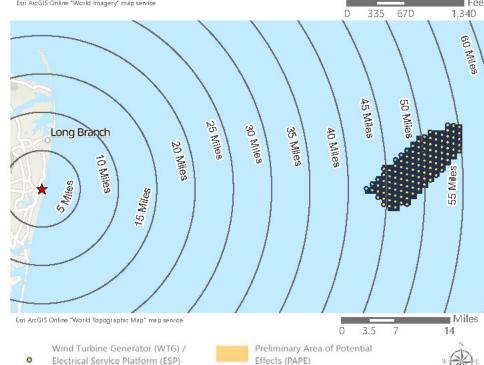

Based on the analysis completed by Saratoga Associates, screening from topography, existing vegetation, buildings, and structures, visibility of Vineyard Mid-Atlantic is largely limited to the barrier islands, Atlantic Ocean shoreline, saltmarsh islands, and the bays and waterways. Using the viewshed from the SLVIA and guidance provided by the Bureau of Ocean Energy Management, the aboveground historic properties within a 74-kilometer (40-nautical mile; 46-mile) viewshed radius with the highest potential for visibility of Vineyard Mid-Atlantic are those that are those located closest to the oceanfront and bayfront shorelines, specifically those properties intentionally constructed or oriented to take advantage of panoramic ocean views; therefore, the PAPE as described in this HRVEA is limited to the ZLV as defined in the SLVIA.

Saratoga Associates defined a visual study area (VSA), which is the "maximum distance beyond which any view of an offshore component would be considered negligible." The VSA for Vineyard Mid-Atlantic is an area within 83.7 km (52 mi) of the WTGs/ESPs. The visual study area includes portions of Suffolk County, Nassau County, Queens County and Kings County in New York, as well as Monmouth County and Ocean County in New Jersey. As described in the *Vineyard Mid-Atlantic Seascape, Landscape, and Visual Impact Assessment* (Appendix II-J of the COP), beyond this distance, views of the WTGs would be negligible.

Field verification conducted as part of the SLVIA and HRVEA confirmed that the viewshed analysis provides a conservative representation of the areas that could potentially be impacted by Vineyard Mid-Atlantic. Based on observations gathered as part of field review, as well as guidance from BOEM, previous experience conducting historic resources surveys, and assessing visibility and potential impacts for previous offshore wind projects of comparable size and similar components, the potential PAPE considered in this HRVEA was limited to the ZLV within 74 km (46 mi) of the WTGs, as further described herein.