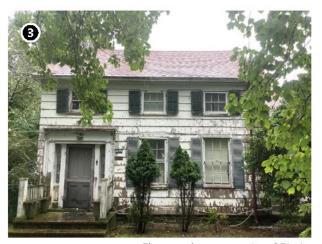

Another example of an inland historic property is the John E. Roosevelt Estate, Meadowcroft located at 299 Middle Road, Sayville in the Town of Islip, Suffolk County, New York. The property is listed on the NRHP and is located approximately 46.6 km (29 mi) from Vineyard Mid-Atlantic (Figures 2.3-5, 2.3-6). Visibility of the offshore components from the 262,445 m² (64.8-acre) property is anticipated to be limited due to the property's inland location and the presence of intervening vegetation, budlings, and structures between the historic property and the offshore components. It is anticipated the offshore components will be visible from just 7.1% of the property, primarily along the adjacent, lower-lying marshlands along the Brown's River, as indicated by the orange shading on Figure 2.3-6.

The John E. Roosevelt Estate, Meadowcroft is significant for its Colonial Revival-inspired style designed by Isaac Henry (I.H.) Green, a prominent local architect. The estate was constructed between 1891 and 1892 as a summer estate for the Roosevelt family. Unlike the more ostentatious summer homes constructed at this time, Meadowcroft was designed more in line with the surrounding farmsteads. Meadowcroft is sited between the branches of the Brown's River with surrounded by marshlands and stands of mature trees. The areas from which the WTGs might be visible are located along the low-lying marshlands and lower elevations of the property closer to Middle Road with the majority of the property effectively screened from by existing woodlands and marsh vegetation. The setting of this historic property will not be affected by the introduction of infrastructure in the distant Atlantic Ocean as views to the Atlantic Ocean in the direction of the proposed wind farm are not integral to the historic design or setting of this historic property. The very limited potential visibility of the WTGs would not diminish the John E. Roosevelt Estate, Meadowcroft or its associated integrity as a historic property.