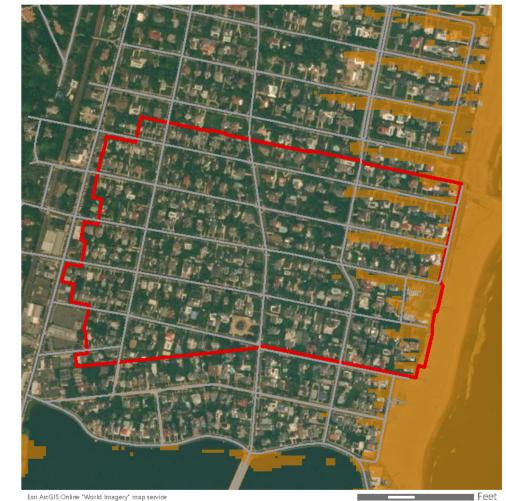

# 2.3 Vineyard Mid-Atlantic's Preliminary Area of Potential Effects

Based on the previous analysis, screening from topography, existing vegetation, buildings, and structures, visibility of Vineyard Mid-Atlantic is largely limited to the barrier islands, Atlantic Ocean shoreline, saltmarsh islands, and the bays and waterways. Potential visibility of Vineyard Mid-Atlantic, as indicated by the SLVIA, is illustrated in Figure 2.3-1. As stated in the SLVIA:

Field verification conducted as part of the SLVIA and HRVEA confirmed that the viewshed analysis provides a conservative representation of the areas that could potentially be impacted by Vineyard Mid-Atlantic. Based on observations gathered as part of field review, as well as guidance from BOEM, previous experience conducting historic resources surveys, and assessing visibility and potential impacts for previous offshore wind projects of comparable size and similar components, the potential PAPE considered in this HRVEA was limited to the ZLV within 74 km (46 mi) of the WTGs, as further described herein.

# Figure 2.3-1. Preliminary Area of Potential Effects