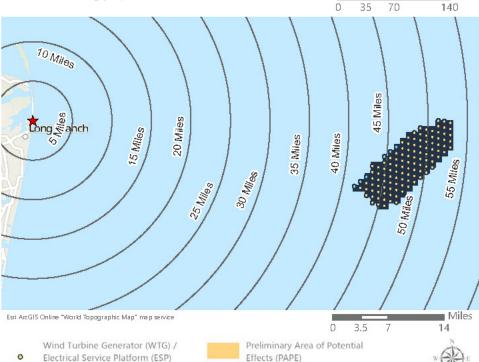

Saratoga Associates defined a visual study area (VSA), which is the "maximum distance beyond which any view of an offshore component would be considered negligible." The VSA for Vineyard Mid-Atlantic is an area within 83.7 km (52 mi) of the WTGs/ESPs. The visual study area includes portions of Suffolk County, Nassau County, Queens County and Kings County in New York, as well as Monmouth County and Ocean County in New Jersey. As described in the *Vineyard Mid-Atlantic Seascape, Landscape, and Visual Impact Assessment* (Appendix II-J of the COP), beyond this distance, views of the WTGs would be negligible.

Field verification conducted as part of the SLVIA and HRVEA confirmed that the viewshed analysis provides a conservative representation of the areas that could potentially be impacted by Vineyard Mid-Atlantic. Based on observations gathered as part of field review, as well as guidance from BOEM, previous experience conducting historic resources surveys, and assessing visibility and potential impacts for previous offshore wind projects of comparable size and similar components, the potential PAPE considered in this HRVEA was limited to the ZLV within 74 km (46 mi) of the WTGs, as further described herein.