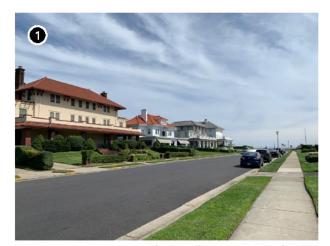

ance between the Robert Moses State Park and the offshore components, unobstructed views of the WTGs are anticipated. Views of the WTGs, particularly under clear atmospheric conditions, will diminish the integrity of this property's historic maritime setting and appreciation of the property's landscape design and historic association with twentieth-century beach recreation bounded by open ocean views.





Contingent WTG/ESP Positions\*

Historic Property Location

Lease Area OCS-A 0544

Historic Property Boundary

Boundary (5-Mile Increments)

Distance from Historic Property

**Vineyard Mid-Atlantic** 



#### **Allenhurst Residential Historic District**

Roughly bounded by the Atlantic Ocean, Main Street, Cedar Avenue, Hume Street, Elberon Avenue Allenhurst Borough, Monmouth County, NJ



Photograph representative of District



Photograph representative of District



Photograph representative of District



Photograph representative of District



Photograph representative of District



Photograph representative of District

Historic Designation NRHP-Listed

**Distance to Vineyard Mid-Atlantic** 67.2 km (41.8 mi)

Visible Portion of the Closest WTG Blade

**Total Property Size** 469932.6 m2 (116.1 acres)

**Property Area With Visibility** 37007.2 m2 (9.1 acres)

Percentage of Property with Visibility 7.9 %

Representative Key Observation Point N/A

#### Significance

The NRHP-listed Allenhurst Residential Historic District is a collection of some 300 buildings, primarily residential, constructed from 1895 to 1930. The district encompasses the better part of the borough