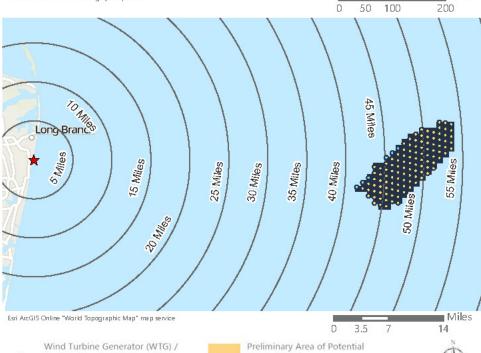

Saratoga Associates defined a visual study area (VSA), which is the "maximum distance beyond which any view of an offshore component would be considered negligible." The VSA for Vineyard Mid-Atlantic is an area within 83.7 km (52 mi) of the WTGs/ESPs. The visual study area includes portions of Suffolk County, Nassau County, Queens County and Kings County in New York, as well as Monmouth County and Ocean County in New Jersey. As described in the *Vineyard Mid-Atlantic Seascape, Landscape, and Visual Impact Assessment* (Appendix II-J of the COP), beyond this distance, views of the WTGs would be negligible.

Field verification conducted as part of the SLVIA and HRVEA confirmed that the viewshed analysis provides a conservative representation of the areas that could potentially be impacted by Vineyard Mid-Atlantic. Based on observations gathered as part of field review, as well as guidance from BOEM, previous experience conducting historic resources surveys, and assessing visibility and potential impacts for previous offshore wind projects of comparable size and similar components, the potential PAPE considered in this HRVEA was limited to the ZLV within 74 km (46 mi) of the WTGs, as further described herein.