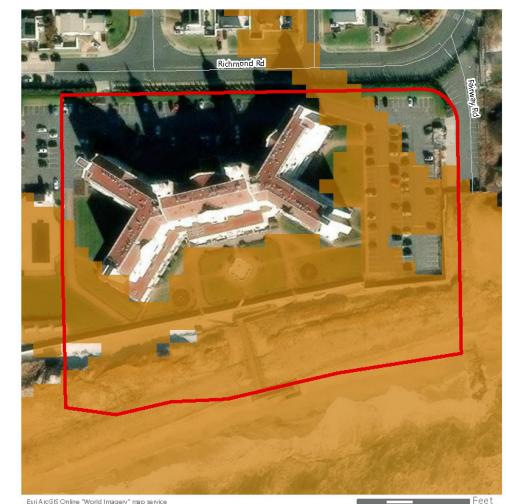

Inland properties and properties located on the northern portion of Long Island are less likely to have a significance or setting associated with the Atlantic Ocean. For example, Wildwood State Park, located at 1368 Sound Avenue in Riverhead, New York, on the north shore of Long Island, approximately 72.1 km (44.8 mi) from Vineyard Mid-Atlantic (Figures 2.3-2 and 2.3-3). The park was previously determined eligible for listing on the NRHP by the NYSHPO as representative of landscape design and park architecture on Long Island and in New York State. The park was also determined to be eligible for its association with Recreation/Entertainment as well as Community Planning and Development as an example of a park created as a result of legislation enacted by the Long Island State Park Commission (Howe, 2016b). The park is located on the north shore of Long Island, at a distance approximately 72.1 km (44.8 mi) from Vineyard Mid-Atlantic. Due to the distance separating this historic property from the proposed wind farm as well as the intervening development and vegetation, potential views of the WTGs will be limited to a small percentage of the park. Of the almost 3.1 km<sup>2</sup> (772 acres) of state park land, much of which is densely forested, it is anticipated that the offshore components may be visible from approximately 1.27% of the property (orange shading on Figure 2.3-4). Due to the distance between the historic property and the WTGs, as well as the setting and significance of the property, Wildwood State Park is not anticipated to be adversely affected by Vineyard Mid-Atlantic. Distant views of the Atlantic Ocean in the direction of the proposed wind farm are not an integral element of the historic setting of Wildwood State Park. The landscape design of the park does not appear to have been influenced by the limited availability of ocean views to the south, and the existing contrasts between the dense forest and open fields along the southern margins of the property would not be affected or diminished by the construction or operation of the wind farm almost 72.4 km (45 mi) away.

Figure 2.3-2. View looking north to the outbuildings and surrounding vegetation off Sound Avenue within the Wildwood State Park.

Figure 2.3-3. View of the dense forestation in the Wildwood State Park.

Figure 2.3-4. Areas of Potential Visibility from the Wildwood State Park.