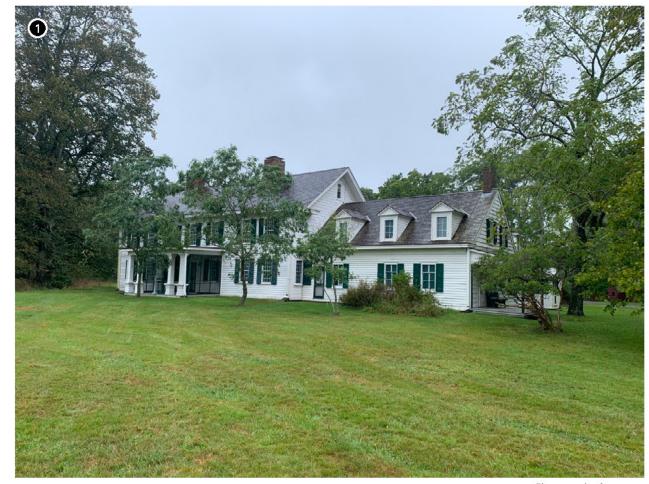

Another example of an inland historic property is the John E. Roosevelt Estate, Meadowcroft located at 299 Middle Road, Sayville in the Town of Islip, Suffolk County, New York. The property is listed on the NRHP and is located approximately 46.6 km (29 mi) from Vineyard Mid-Atlantic (Figures 2.3-5, 2.3-6). Visibility of the offshore components from the 262,445 m² (64.8-acre) property is anticipated to be limited due to the property's inland location and the presence of intervening vegetation, budlings, and structures between the historic property and the offshore components. It is anticipated the offshore components will be visible from just 7.1% of the property, primarily along the adjacent, lower-lying marshlands along the Brown's River, as indicated by the orange shading on Figure 2.3-6.

The John E. Roosevelt Estate, Meadowcroft is significant for its Colonial Revival-inspired style designed by Isaac Henry (I.H.) Green, a prominent local architect. The estate was constructed between 1891 and 1892 as a summer estate for the Roosevelt family. Unlike the more ostentatious summer homes constructed at this time, Meadowcroft was designed more in line with the surrounding farmsteads. Meadowcroft is sited between the branches of the Brown's River with surrounded by marshlands and stands of mature trees. The areas from which the WTGs might be visible are located along the low-lying marshlands and lower elevations of the property closer to Middle Road with the majority of the property effectively screened from by existing woodlands and marsh vegetation. The setting of this historic property will not be affected by the introduction of infrastructure in the distant Atlantic Ocean as views to the Atlantic Ocean in the direction of the proposed wind farm are not integral to the historic design or setting of this historic property. The very limited potential visibility of the WTGs would not diminish the John E. Roosevelt Estate, Meadowcroft or its associated integrity as a historic property.