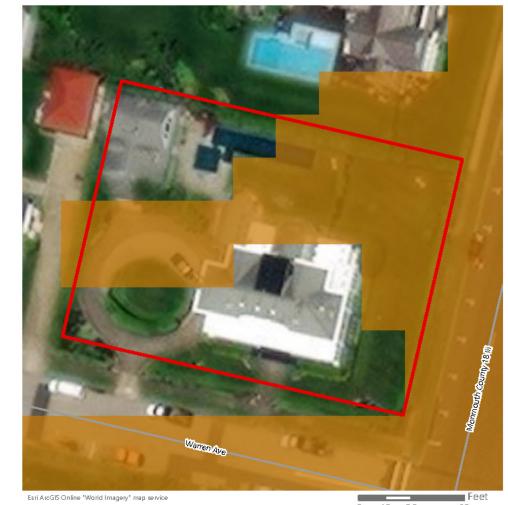

Another example of an inland historic property is the John E. Roosevelt Estate, Meadowcroft located at 299 Middle Road, Sayville in the Town of Islip, Suffolk County, New York. The property is listed on the NRHP and is located approximately 46.6 km (29 mi) from Vineyard Mid-Atlantic (Figures 2.3-5, 2.3-6). Visibility of the offshore components from the 262,445 m² (64.8-acre) property is anticipated to be limited due to the property's inland location and the presence of intervening vegetation, budlings, and structures between the historic property and the offshore components. It is anticipated the offshore components will be visible from just 7.1% of the property, primarily along the adjacent, lower-lying marshlands along the Brown's River, as indicated by the orange shading on Figure 2.3-6.