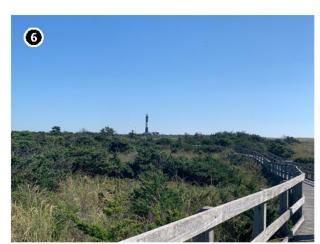

Inland properties and properties located on the northern portion of Long Island are less likely to have a significance or setting associated with the Atlantic Ocean. For example, Wildwood State Park, located at 1368 Sound Avenue in Riverhead, New York, on the north shore of Long Island, approximately 72.1 km (44.8 mi) from Vineyard Mid-Atlantic (Figures 2.3-2 and 2.3-3). The park was previously determined eligible for listing on the NRHP by the NYSHPO as representative of landscape design and park architecture on Long Island and in New York State. The park was also determined to be eligible for its association with Recreation/Entertainment as well as Community Planning and Development as an example of a park created as a result of legislation enacted by the Long Island State Park Commission (Howe, 2016b). The park is located on the north shore of Long Island, at a distance approximately 72.1 km (44.8 mi) from Vineyard Mid-Atlantic. Due to the distance separating this historic property from the proposed wind farm as well as the intervening development and vegetation, potential views of the WTGs will be limited to a small percentage of the park. Of the almost 3.1 km<sup>2</sup> (772 acres) of state park land, much of which is densely forested, it is anticipated that the offshore components may be visible from approximately 1.27% of the property (orange shading on Figure 2.3-4). Due to the distance between the historic property and the WTGs, as well as the setting and significance of the property, Wildwood State Park is not anticipated to be adversely affected by Vineyard Mid-Atlantic. Distant views of the Atlantic Ocean in the direction of the proposed wind farm are not an integral element of the historic setting of Wildwood State Park. The landscape design of the park does not appear to have been influenced by the limited availability of ocean views to the south, and the existing contrasts between the dense forest and open fields along the southern margins of the property would not be affected or diminished by the construction or operation of the wind farm almost 72.4 km (45 mi) away.

Figure 2.3-2. View looking north to the outbuildings and surrounding vegetation off Sound Avenue within the Wildwood State Park.

Figure 2.3-3. View of the dense forestation in the Wildwood State Park.

Figure 2.3-4. Areas of Potential Visibility from the Wildwood State Park.