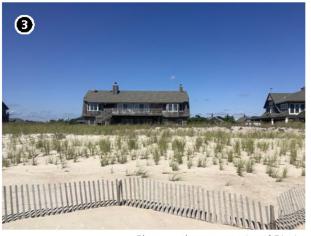

Historic property visual effect assessments previously completed for offshore wind facilities have consistently determined that adverse visual effects occur along exposed shoreline settings and, in more isolated circumstances, near elevated open, near coastal, inland locations. Such assessments include Vineyard Wind 1 (BOEM, 2021a), South Fork Wind (BOEM, 2021b), Ocean Wind 1 (BOEM, 2023b), Revolution Wind (BOEM, 2023c) and Empire Wind 1 (BOEM, 2023d). Based on previously completed assessments of undertakings of comparable size and scale, aboveground historic properties with the highest potential of visibility and potential to be adversely affected by the offshore components are those that are located closest to the oceanfront and bayfront shorelines, specifically those properties intentionally constructed or oriented to take advantage of panoramic ocean views. However, visibility is just one factor in assessing the potential effect on a historic property (Section 4.0). While there may be visibility of the offshore components from properties inland, there is less potential for the offshore wind project to adversely affect the properties due to distance, screening from intervening vegetation and structures, and other factors.