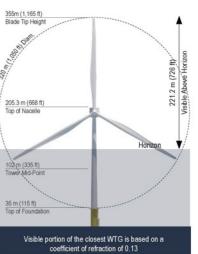

The first step in defining the maximum extent of WTG visibility in an offshore setting is to determine the likely physical threshold where the blade tips would fall below the horizon, based on the screening effect

of the curvature of the earth. Observations of constructed offshore wind facilities are also useful in determining WTG visibility diminishment thresholds, but these studies have generally been conducted on projects with significantly smaller WTGs. For example, EDR completed observations of the operational Block Island Wind Farm which utilizes five WTGs with a maximum height of 179. 5 m (589 ft), 220.4 m (723 ft) lower than Vineyard Mid-Atlantic's WTGs. These observations suggest that, based on this smaller technology, the WTGs will generally become completely screened by curvature of the earth and/or atmospheric perspective at a distance between 56 and 74 km (35 and 46 mi), depending on the elevation of the viewer.