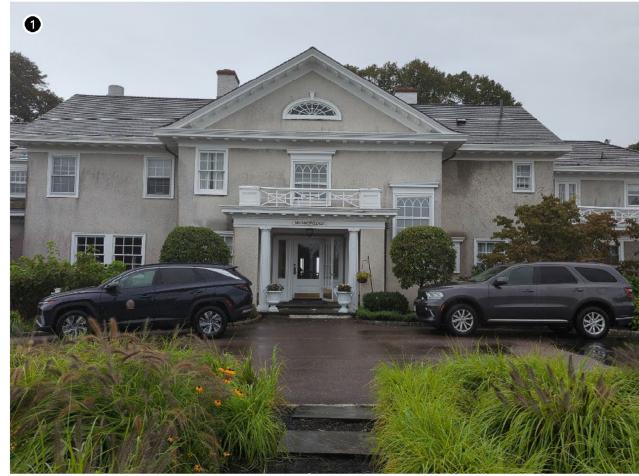

Another example of an inland historic property is the John E. Roosevelt Estate, Meadowcroft located at 299 Middle Road, Sayville in the Town of Islip, Suffolk County, New York. The property is listed on the NRHP and is located approximately 46.6 km (29 mi) from Vineyard Mid-Atlantic (Figures 2.3-5, 2.3-6). Visibility of the offshore components from the 262,445 m² (64.8-acre) property is anticipated to be limited due to the property's inland location and the presence of intervening vegetation, budlings, and structures between the historic property and the offshore components. It is anticipated the offshore components will be visible from just 7.1% of the property, primarily along the adjacent, lower-lying marshlands along the Brown's River, as indicated by the orange shading on Figure 2.3-6.

The John E. Roosevelt Estate, Meadowcroft is significant for its Colonial Revival-inspired style designed by Isaac Henry (I.H.) Green, a prominent local architect. The estate was constructed between 1891 and 1892 as a summer estate for the Roosevelt family. Unlike the more ostentatious summer homes constructed at this time, Meadowcroft was designed more in line with the surrounding farmsteads. Meadowcroft is sited between the branches of the Brown's River with surrounded by marshlands and stands of mature trees. The areas from which the WTGs might be visible are located along the low-lying marshlands and lower elevations of the property closer to Middle Road with the majority of the property effectively screened from by existing woodlands and marsh vegetation. The setting of this historic property will not be affected by the introduction of infrastructure in the distant Atlantic Ocean as views to the Atlantic Ocean in the direction of the proposed wind farm are not integral to the historic design or setting of this historic property. The very limited potential visibility of the WTGs would not diminish the John E. Roosevelt Estate, Meadowcroft or its associated integrity as a historic property.