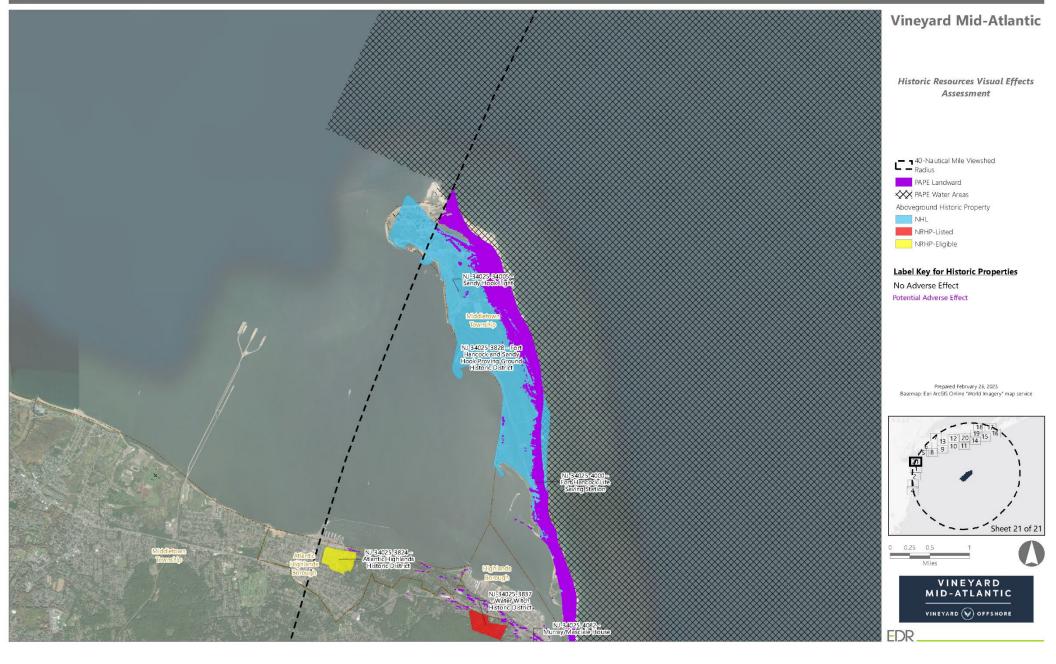

# 2.3 Vineyard Mid-Atlantic's Preliminary Area of Potential Effects

Based on the previous analysis, screening from topography, existing vegetation, buildings, and structures, visibility of Vineyard Mid-Atlantic is largely limited to the barrier islands, Atlantic Ocean shoreline, saltmarsh islands, and the bays and waterways. Potential visibility of Vineyard Mid-Atlantic, as indicated by the SLVIA, is illustrated in Figure 2.3-1. As stated in the SLVIA:

Field verification conducted as part of the SLVIA and HRVEA confirmed that the viewshed analysis provides a conservative representation of the areas that could potentially be impacted by Vineyard Mid-Atlantic. Based on observations gathered as part of field review, as well as guidance from BOEM, previous experience conducting historic resources surveys, and assessing visibility and potential impacts for previous offshore wind projects of comparable size and similar components, the potential PAPE considered in this HRVEA was limited to the ZLV within 74 km (46 mi) of the WTGs, as further described herein.

Historic property visual effect assessments previously completed for offshore wind facilities have consistently determined that adverse visual effects occur along exposed shoreline settings and, in more isolated circumstances, near elevated open, near coastal, inland locations. Such assessments include Vineyard Wind 1 (BOEM, 2021a), South Fork Wind (BOEM, 2021b), Ocean Wind 1 (BOEM, 2023b), Revolution Wind (BOEM, 2023c) and Empire Wind 1 (BOEM, 2023d). Based on previously completed assessments of undertakings of comparable size and scale, aboveground historic properties with the highest potential of visibility and potential to be adversely affected by the offshore components are those that are located closest to the oceanfront and bayfront shorelines, specifically those properties intentionally constructed or oriented to take advantage of panoramic ocean views. However, visibility is just one factor in assessing the potential effect on a historic property (Section 4.0). While there may be visibility of the offshore components from properties inland, there is less potential for the offshore wind project to adversely affect the properties due to distance, screening from intervening vegetation and structures, and other factors.