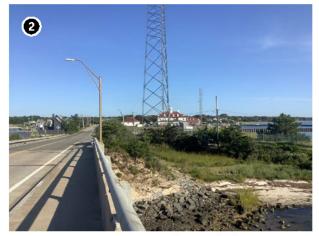

Another example of an inland historic property is the John E. Roosevelt Estate, Meadowcroft located at 299 Middle Road, Sayville in the Town of Islip, Suffolk County, New York. The property is listed on the NRHP and is located approximately 46.6 km (29 mi) from Vineyard Mid-Atlantic (Figures 2.3-5, 2.3-6). Visibility of the offshore components from the 262,445 m² (64.8-acre) property is anticipated to be limited due to the property's inland location and the presence of intervening vegetation, budlings, and structures between the historic property and the offshore components. It is anticipated the offshore components will be visible from just 7.1% of the property, primarily along the adjacent, lower-lying marshlands along the Brown's River, as indicated by the orange shading on Figure 2.3-6.

The John E. Roosevelt Estate, Meadowcroft is significant for its Colonial Revival-inspired style designed by Isaac Henry (I.H.) Green, a prominent local architect. The estate was constructed between 1891 and 1892 as a summer estate for the Roosevelt family. Unlike the more ostentatious summer homes constructed at this time, Meadowcroft was designed more in line with the surrounding farmsteads. Meadowcroft is sited between the branches of the Brown's River with surrounded by marshlands and stands of mature trees. The areas from which the WTGs might be visible are located along the low-lying marshlands and lower elevations of the property closer to Middle Road with the majority of the property effectively screened from by existing woodlands and marsh vegetation. The setting of this historic property will not be affected by the introduction of infrastructure in the distant Atlantic Ocean as views to the Atlantic Ocean in the direction of the proposed wind farm are not integral to the historic design or setting of this historic property. The very limited potential visibility of the WTGs would not diminish the John E. Roosevelt Estate, Meadowcroft or its associated integrity as a historic property.