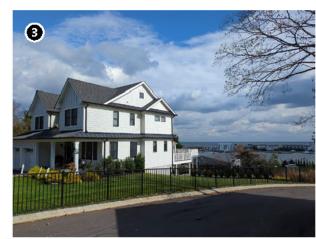

Inland properties and properties located on the northern portion of Long Island are less likely to have a significance or setting associated with the Atlantic Ocean. For example, Wildwood State Park, located at 1368 Sound Avenue in Riverhead, New York, on the north shore of Long Island, approximately 72.1 km (44.8 mi) from Vineyard Mid-Atlantic (Figures 2.3-2 and 2.3-3). The park was previously determined eligible for listing on the NRHP by the NYSHPO as representative of landscape design and park architecture on Long Island and in New York State. The park was also determined to be eligible for its association with Recreation/Entertainment as well as Community Planning and Development as an example of a park created as a result of legislation enacted by the Long Island State Park Commission (Howe, 2016b). The park is located on the north shore of Long Island, at a distance approximately 72.1 km (44.8 mi) from Vineyard Mid-Atlantic. Due to the distance separating this historic property from the proposed wind farm as well as the intervening development and vegetation, potential views of the WTGs will be limited to a small percentage of the park. Of the almost 3.1 km<sup>2</sup> (772 acres) of state park land, much of which is densely forested, it is anticipated that the offshore components may be visible from approximately 1.27% of the property (orange shading on Figure 2.3-4). Due to the distance between the historic property and the WTGs, as well as the setting and significance of the property, Wildwood State Park is not anticipated to be adversely affected by Vineyard Mid-Atlantic. Distant views of the Atlantic Ocean in the direction of the proposed wind farm are not an integral element of the historic setting of Wildwood State Park. The landscape design of the park does not appear to have been influenced by the limited availability of ocean views to the south, and the existing contrasts between the dense forest and open fields along the southern margins of the property would not be affected or diminished by the construction or operation of the wind farm almost 72.4 km (45 mi) away.