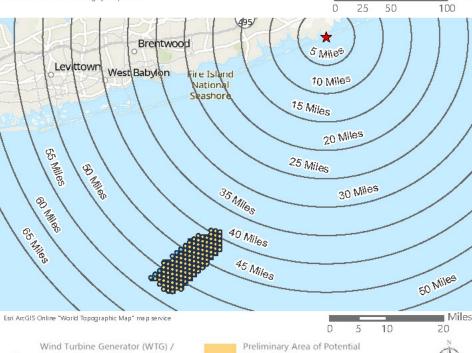

Saratoga Associates defined a visual study area (VSA), which is the "maximum distance beyond which any view of an offshore component would be considered negligible." The VSA for Vineyard Mid-Atlantic is an area within 83.7 km (52 mi) of the WTGs/ESPs. The visual study area includes portions of Suffolk County, Nassau County, Queens County and Kings County in New York, as well as Monmouth County and Ocean County in New Jersey. As described in the *Vineyard Mid-Atlantic Seascape, Landscape, and Visual Impact Assessment* (Appendix II-J of the COP), beyond this distance, views of the WTGs would be negligible.

Field verification conducted as part of the SLVIA and HRVEA confirmed that the viewshed analysis provides a conservative representation of the areas that could potentially be impacted by Vineyard Mid-Atlantic. Based on observations gathered as part of field review, as well as guidance from BOEM, previous experience conducting historic resources surveys, and assessing visibility and potential impacts for previous offshore wind projects of comparable size and similar components, the potential PAPE considered in this HRVEA was limited to the ZLV within 74 km (46 mi) of the WTGs, as further described herein.