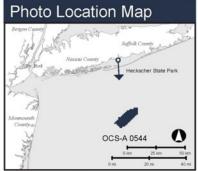

# Vineyard Mid-Atlantic OCS-A 0544

The HRVEA evaluated Vineyard Mid-Atlantic's potential visual effects on aboveground historic properties listed in or determined eligible for listing in the National Register of Historic Places located within the Preliminary Area of Potential Effects (PAPE). In order to determine the PAPE, and the maximum extent to which Vineyard Mid-Atlantic would be visible onshore, Saratoga Associates completed the *Vineyard Mid-Atlantic Seascape, Landscape, and Visual Impact Assessment* (SLVIA) (Appendix II-J of the Construction and Operations Plan) and created a zone of visual influence which is the "maximum geographic area within which some portion of Vineyard Mid-Atlantic's offshore facilities could potentially be visible based on GIS generated viewshed analysis." In addition to the zone of visual influence, a zone of likely visibility (ZLV) was also developed. The ZLV is a "more realistic case area of potential visual effect including the real-world screening elements of existing intervening vegetation and structures (i.e., 'land cover' condition)" (Appendix II-J of the COP; Saratoga Associates, 2024).

Based on the analysis completed by Saratoga Associates, screening from topography, existing vegetation, buildings, and structures, visibility of Vineyard Mid-Atlantic is largely limited to the barrier islands, Atlantic Ocean shoreline, saltmarsh islands, and the bays and waterways. Using the viewshed from the SLVIA and guidance provided by the Bureau of Ocean Energy Management, the aboveground historic properties within a 74-kilometer (40-nautical mile; 46-mile) viewshed radius with the highest potential for visibility of Vineyard Mid-Atlantic are those that are those located closest to the oceanfront and bayfront shorelines, specifically those properties intentionally constructed or oriented to take advantage of panoramic ocean views; therefore, the PAPE as described in this HRVEA is limited to the ZLV as defined in the SLVIA.

The WTGs, ESP(s), and their foundations as well as the inter-array cables, inter-link cables (if used), and a portion of the offshore export cables will be located in Lease Area OCS-A 0544. The Lease Area is one of six New York Bight Lease Areas identified by BOEM, following a public process and environmental review, as suitable for offshore wind energy development. At its closest point, the 174-square kilometer (km²) (43,056-acre) Lease Area is approximately 38 km (24 mi) south of Fire Island, New York.