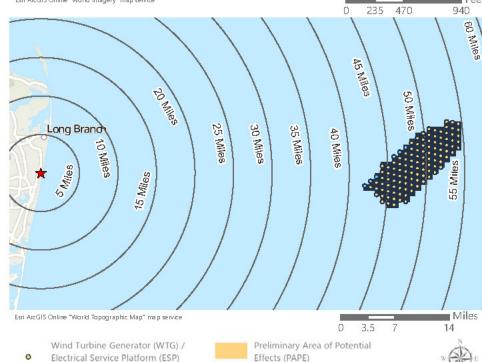

Saratoga Associates defined a visual study area (VSA), which is the "maximum distance beyond which any view of an offshore component would be considered negligible." The VSA for Vineyard Mid-Atlantic is an area within 83.7 km (52 mi) of the WTGs/ESPs. The visual study area includes portions of Suffolk County, Nassau County, Queens County and Kings County in New York, as well as Monmouth County and Ocean County in New Jersey. As described in the *Vineyard Mid-Atlantic Seascape, Landscape, and Visual Impact Assessment* (Appendix II-J of the COP), beyond this distance, views of the WTGs would be negligible.

Light detection and ranging surveys obtained from the United States Geological Survey were used to create a digital terrain model and a digital surface model to create a viewshed including the topography of the area as well as existing vegetation, structures and buildings. The viewshed analysis identifies the "maximum geographic area within which some portion of Vineyard Mid-Atlantic's offshore facilities could potentially be visible based on GIS generated viewshed analysis" (Appendix II-J of the COP). As further described in the SLVIA, two viewshed areas are identified, the Zone of Theoretical Visibility (ZTV) and the Zone of Likely Visibility (ZLV). The ZTV defines the theoretical worst-case area of potential visual effect considering only the screening effect of existing topography and earth curvature (i.e., bare earth condition; Figure 2.2-1 and Figure A-1 in Appendix II-J of the COP). The ZLV presents the more realistic case area of potential visual effect including the real-world screening elements of existing intervening vegetation and structures (i.e., land cover condition). In addition to the analysis previously described, human visual acuity and other factors influence the potential visibility of the offshore components from locations onshore including distance, screening from existing vegetation and structures, topography, curvature of the earth, atmospheric