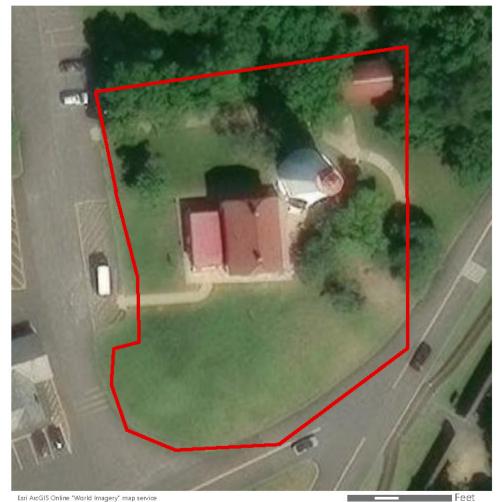

Inland properties and properties located on the northern portion of Long Island are less likely to have a significance or setting associated with the Atlantic Ocean. For example, Wildwood State Park, located at 1368 Sound Avenue in Riverhead, New York, on the north shore of Long Island, approximately 72.1 km (44.8 mi) from Vineyard Mid-Atlantic (Figures 2.3-2 and 2.3-3). The park was previously determined eligible for listing on the NRHP by the NYSHPO as representative of landscape design and park architecture on Long Island and in New York State. The park was also determined to be eligible for its association with Recreation/Entertainment as well as Community Planning and Development as an example of a park created as a result of legislation enacted by the Long Island State Park Commission (Howe, 2016b). The park is located on the north shore of Long Island, at a distance approximately 72.1 km (44.8 mi) from Vineyard Mid-Atlantic. Due to the distance separating this historic property from the proposed wind farm as well as the intervening development and vegetation, potential views of the WTGs will be limited to a small percentage of the park. Of the almost 3.1 km<sup>2</sup> (772 acres) of state park land, much of which is densely forested, it is anticipated that the offshore components may be visible from approximately 1.27% of the property (orange shading on Figure 2.3-4). Due to the distance between the historic property and the WTGs, as well as the setting and significance of the property, Wildwood State Park is not anticipated to be adversely affected by Vineyard Mid-Atlantic. Distant views of the Atlantic Ocean in the direction of the proposed wind farm are not an integral element of the historic setting of Wildwood State Park. The landscape design of the park does not appear to have been influenced by the limited availability of ocean views to the south, and the existing contrasts between the dense forest and open fields along the southern margins of the property would not be affected or diminished by the construction or operation of the wind farm almost 72.4 km (45 mi) away.

Figure 2.3-2. View looking north to the outbuildings and surrounding vegetation off Sound Avenue within the Wildwood State Park.

Figure 2.3-3. View of the dense forestation in the Wildwood State Park.

Figure 2.3-4. Areas of Potential Visibility from the Wildwood State Park.