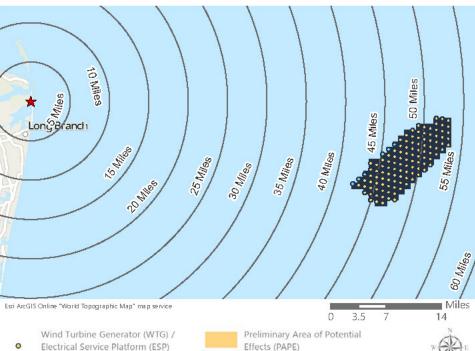

Saratoga Associates defined a visual study area (VSA), which is the "maximum distance beyond which any view of an offshore component would be considered negligible." The VSA for Vineyard Mid-Atlantic is an area within 83.7 km (52 mi) of the WTGs/ESPs. The visual study area includes portions of Suffolk County, Nassau County, Queens County and Kings County in New York, as well as Monmouth County and Ocean County in New Jersey. As described in the *Vineyard Mid-Atlantic Seascape, Landscape, and Visual Impact Assessment* (Appendix II-J of the COP), beyond this distance, views of the WTGs would be negligible.

Field verification conducted as part of the SLVIA and HRVEA confirmed that the viewshed analysis provides a conservative representation of the areas that could potentially be impacted by Vineyard Mid-Atlantic. Based on observations gathered as part of field review, as well as guidance from BOEM, previous experience conducting historic resources surveys, and assessing visibility and potential impacts for previous offshore wind projects of comparable size and similar components, the potential PAPE considered in this HRVEA was limited to the ZLV within 74 km (46 mi) of the WTGs, as further described herein.