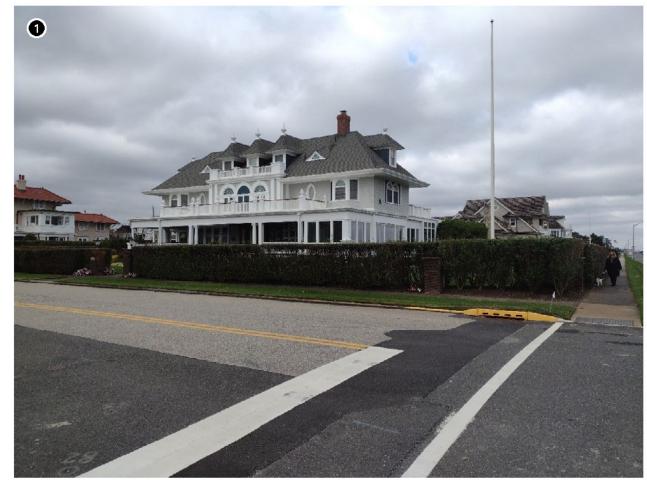

Another example of an inland historic property is the John E. Roosevelt Estate, Meadowcroft located at 299 Middle Road, Sayville in the Town of Islip, Suffolk County, New York. The property is listed on the NRHP and is located approximately 46.6 km (29 mi) from Vineyard Mid-Atlantic (Figures 2.3-5, 2.3-6). Visibility of the offshore components from the 262,445 m² (64.8-acre) property is anticipated to be limited due to the property's inland location and the presence of intervening vegetation, budlings, and structures between the historic property and the offshore components. It is anticipated the offshore components will be visible from just 7.1% of the property, primarily along the adjacent, lower-lying marshlands along the Brown's River, as indicated by the orange shading on Figure 2.3-6.

The John E. Roosevelt Estate, Meadowcroft is significant for its Colonial Revival-inspired style designed by Isaac Henry (I.H.) Green, a prominent local architect. The estate was constructed between 1891 and 1892 as a summer estate for the Roosevelt family. Unlike the more ostentatious summer homes constructed at this time, Meadowcroft was designed more in line with the surrounding farmsteads. Meadowcroft is sited between the branches of the Brown's River with surrounded by marshlands and stands of mature trees. The areas from which the WTGs might be visible are located along the low-lying marshlands and lower elevations of the property closer to Middle Road with the majority of the property effectively screened from by existing woodlands and marsh vegetation. The setting of this historic property will not be affected by the introduction of infrastructure in the distant Atlantic Ocean as views to the Atlantic Ocean in the direction of the proposed wind farm are not integral to the historic design or setting of this historic property. The very limited potential visibility of the WTGs would not diminish the John E. Roosevelt Estate, Meadowcroft or its associated integrity as a historic property.