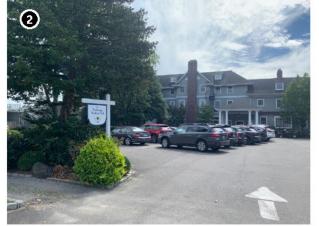

Another example of an inland historic property is the John E. Roosevelt Estate, Meadowcroft located at 299 Middle Road, Sayville in the Town of Islip, Suffolk County, New York. The property is listed on the NRHP and is located approximately 46.6 km (29 mi) from Vineyard Mid-Atlantic (Figures 2.3-5, 2.3-6). Visibility of the offshore components from the 262,445 m² (64.8-acre) property is anticipated to be limited due to the property's inland location and the presence of intervening vegetation, budlings, and structures between the historic property and the offshore components. It is anticipated the offshore components will be visible from just 7.1% of the property, primarily along the adjacent, lower-lying marshlands along the Brown's River, as indicated by the orange shading on Figure 2.3-6.

The John E. Roosevelt Estate, Meadowcroft is significant for its Colonial Revival-inspired style designed by Isaac Henry (I.H.) Green, a prominent local architect. The estate was constructed between 1891 and 1892 as a summer estate for the Roosevelt family. Unlike the more ostentatious summer homes constructed at this time, Meadowcroft was designed more in line with the surrounding farmsteads. Meadowcroft is sited between the branches of the Brown's River with surrounded by marshlands and stands of mature trees. The areas from which the WTGs might be visible are located along the low-lying marshlands and lower elevations of the property closer to Middle Road with the majority of the property effectively screened from by existing woodlands and marsh vegetation. The setting of this historic property will not be affected by the introduction of infrastructure in the distant Atlantic Ocean as views to the Atlantic Ocean in the direction of the proposed wind farm are not integral to the historic design or setting of this historic property. The very limited potential visibility of the WTGs would not diminish the John E. Roosevelt Estate, Meadowcroft or its associated integrity as a historic property.