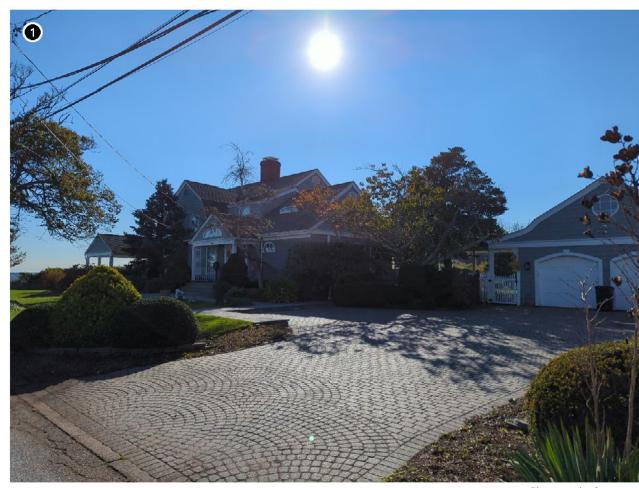

Another example of an inland historic property is the John E. Roosevelt Estate, Meadowcroft located at 299 Middle Road, Sayville in the Town of Islip, Suffolk County, New York. The property is listed on the NRHP and is located approximately 46.6 km (29 mi) from Vineyard Mid-Atlantic (Figures 2.3-5, 2.3-6). Visibility of the offshore components from the 262,445 m² (64.8-acre) property is anticipated to be limited due to the property's inland location and the presence of intervening vegetation, budlings, and structures between the historic property and the offshore components. It is anticipated the offshore components will be visible from just 7.1% of the property, primarily along the adjacent, lower-lying marshlands along the Brown's River, as indicated by the orange shading on Figure 2.3-6.

The John E. Roosevelt Estate, Meadowcroft is significant for its Colonial Revival-inspired style designed by Isaac Henry (I.H.) Green, a prominent local architect. The estate was constructed between 1891 and 1892 as a summer estate for the Roosevelt family. Unlike the more ostentatious summer homes constructed at this time, Meadowcroft was designed more in line with the surrounding farmsteads. Meadowcroft is sited between the branches of the Brown's River with surrounded by marshlands and stands of mature trees. The areas from which the WTGs might be visible are located along the low-lying marshlands and lower elevations of the property closer to Middle Road with the majority of the property effectively screened from by existing woodlands and marsh vegetation. The setting of this historic property will not be affected by the introduction of infrastructure in the distant Atlantic Ocean as views to the Atlantic Ocean in the direction of the proposed wind farm are not integral to the historic design or setting of this historic property. The very limited potential visibility of the WTGs would not diminish the John E. Roosevelt Estate, Meadowcroft or its associated integrity as a historic property.