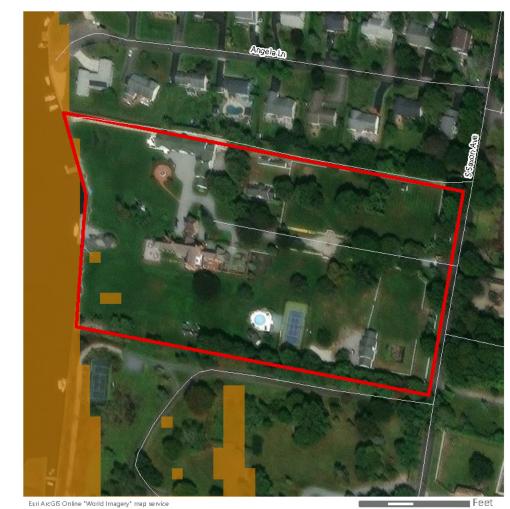

Another example of an inland historic property is the John E. Roosevelt Estate, Meadowcroft located at 299 Middle Road, Sayville in the Town of Islip, Suffolk County, New York. The property is listed on the NRHP and is located approximately 46.6 km (29 mi) from Vineyard Mid-Atlantic (Figures 2.3-5, 2.3-6). Visibility of the offshore components from the 262,445 m² (64.8-acre) property is anticipated to be limited due to the property's inland location and the presence of intervening vegetation, budlings, and structures between the historic property and the offshore components. It is anticipated the offshore components will be visible from just 7.1% of the property, primarily along the adjacent, lower-lying marshlands along the Brown's River, as indicated by the orange shading on Figure 2.3-6.

The John E. Roosevelt Estate, Meadowcroft is significant for its Colonial Revival-inspired style designed by Isaac Henry (I.H.) Green, a prominent local architect. The estate was constructed between 1891 and 1892 as a summer estate for the Roosevelt family. Unlike the more ostentatious summer homes constructed at this time, Meadowcroft was designed more in line with the surrounding farmsteads. Meadowcroft is sited between the branches of the Brown's River with surrounded by marshlands and stands of mature trees. The areas from which the WTGs might be visible are located along the low-lying marshlands and lower elevations of the property closer to Middle Road with the majority of the property effectively screened from by existing woodlands and marsh vegetation. The setting of this historic property will not be affected by the introduction of infrastructure in the distant Atlantic Ocean as views to the Atlantic Ocean in the direction of the proposed wind farm are not integral to the historic design or setting of this historic property. The very limited potential visibility of the WTGs would not diminish the John E. Roosevelt Estate, Meadowcroft or its associated integrity as a historic property.