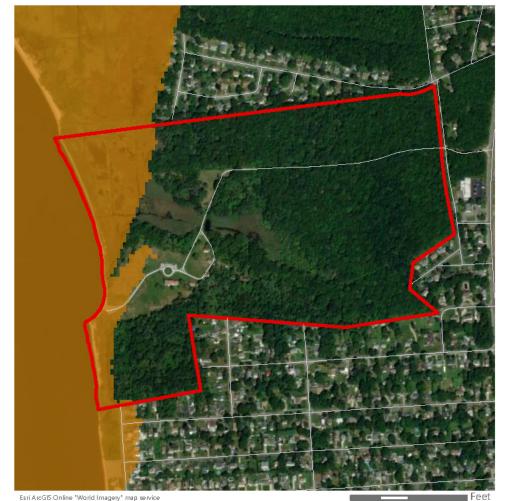

Inland properties and properties located on the northern portion of Long Island are less likely to have a significance or setting associated with the Atlantic Ocean. For example, Wildwood State Park, located at 1368 Sound Avenue in Riverhead, New York, on the north shore of Long Island, approximately 72.1 km (44.8 mi) from Vineyard Mid-Atlantic (Figures 2.3-2 and 2.3-3). The park was previously determined eligible for listing on the NRHP by the NYSHPO as representative of landscape design and park architecture on Long Island and in New York State. The park was also determined to be eligible for its association with Recreation/Entertainment as well as Community Planning and Development as an example of a park created as a result of legislation enacted by the Long Island State Park Commission (Howe, 2016b). The park is located on the north shore of Long Island, at a distance approximately 72.1 km (44.8 mi) from Vineyard Mid-Atlantic. Due to the distance separating this historic property from the proposed wind farm as well as the intervening development and vegetation, potential views of the WTGs will be limited to a small percentage of the park. Of the almost 3.1 km<sup>2</sup> (772 acres) of state park land, much of which is densely forested, it is anticipated that the offshore components may be visible from approximately 1.27% of the property (orange shading on Figure 2.3-4). Due to the distance between the historic property and the WTGs, as well as the setting and significance of the property, Wildwood State Park is not anticipated to be adversely affected by Vineyard Mid-Atlantic. Distant views of the Atlantic Ocean in the direction of the proposed wind farm are not an integral element of the historic setting of Wildwood State Park. The landscape design of the park does not appear to have been influenced by the limited availability of ocean views to the south, and the existing contrasts between the dense forest and open fields along the southern margins of the property would not be affected or diminished by the construction or operation of the wind farm almost 72.4 km (45 mi) away.

Figure 2.3-2. View looking north to the outbuildings and surrounding vegetation off Sound Avenue within the Wildwood State Park.

Figure 2.3-3. View of the dense forestation in the Wildwood State Park.

Figure 2.3-4. Areas of Potential Visibility from the Wildwood State Park.