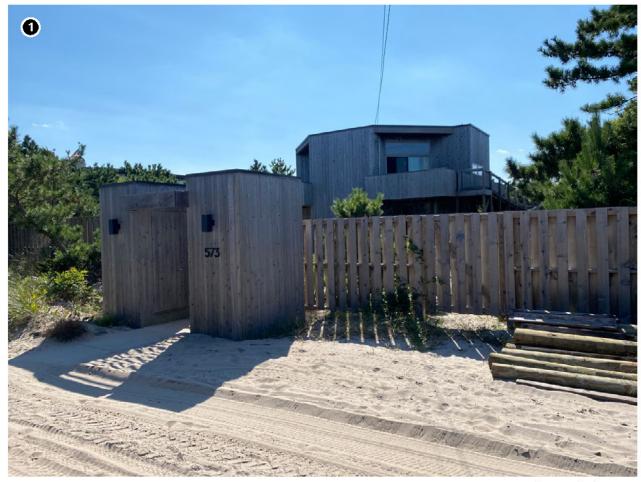

functional consideration for views towards the interior and the artwork displayed there, the relationship of that artwork and the house to the seascape extending to the south appears to have been an important consideration in the architectural design and siting. Views of the WTGs, particularly under clear atmospheric conditions, will diminish the integrity of this property's historic maritime setting.





Effects (PAPE)

Historic Property Boundary

Distance from Historic Propert

Boundary (5-Mile Increments)

Electrical Service Platform (ESP)

Contingent WTG/ESP Positions\*

Historic Property Location

Lease Area OCS-A 0544

**Vineyard Mid-Atlantic** 

Historic Resources Visual Effects Assessment

### **573 Coast Guard Walk**

573 Coast Guard Walk Town of Brookhaven, Suffolk County, NY



Photograph of property



Photograph of property context



Photograph looking toward Vineyard Mid-Atlantic

**Historic Designation** Recommended NRHP-Eligible **Distance to Vineyard Mid-Atlantic** 38.6 km (24.0 mi)

Visible Portion of the Closest WTG Mid-Tower

**Total Property Size** 696.5 m2 (0.2 acres)

**Property Area With Visibility** 12.8 m2 (0.0 acres)

Percentage of Property with Visibility 1.8 % Representative Key Observation Point N/A

### Significance

573 Coast Guard Walk was one of the first commissions that architect Horace Gifford received. The building has a cross-shaped base with an octagonal shaped level placed on top. Each corner holds a terrace to provide views of the oceanfront. This residence is architecturally significant to the Fire Island Pines area, in keeping