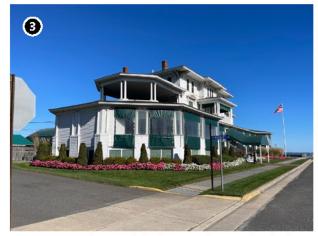

Another example of an inland historic property is the John E. Roosevelt Estate, Meadowcroft located at 299 Middle Road, Sayville in the Town of Islip, Suffolk County, New York. The property is listed on the NRHP and is located approximately 46.6 km (29 mi) from Vineyard Mid-Atlantic (Figures 2.3-5, 2.3-6). Visibility of the offshore components from the 262,445 m² (64.8-acre) property is anticipated to be limited due to the property's inland location and the presence of intervening vegetation, budlings, and structures between the historic property and the offshore components. It is anticipated the offshore components will be visible from just 7.1% of the property, primarily along the adjacent, lower-lying marshlands along the Brown's River, as indicated by the orange shading on Figure 2.3-6.

The John E. Roosevelt Estate, Meadowcroft is significant for its Colonial Revival-inspired style designed by Isaac Henry (I.H.) Green, a prominent local architect. The estate was constructed between 1891 and 1892 as a summer estate for the Roosevelt family. Unlike the more ostentatious summer homes constructed at this time, Meadowcroft was designed more in line with the surrounding farmsteads. Meadowcroft is sited between the branches of the Brown's River with surrounded by marshlands and stands of mature trees. The areas from which the WTGs might be visible are located along the low-lying marshlands and lower elevations of the property closer to Middle Road with the majority of the property effectively screened from by existing woodlands and marsh vegetation. The setting of this historic property will not be affected by the introduction of infrastructure in the distant Atlantic Ocean as views to the Atlantic Ocean in the direction of the proposed wind farm are not integral to the historic design or setting of this historic property. The very limited potential visibility of the WTGs would not diminish the John E. Roosevelt Estate, Meadowcroft or its associated integrity as a historic property.