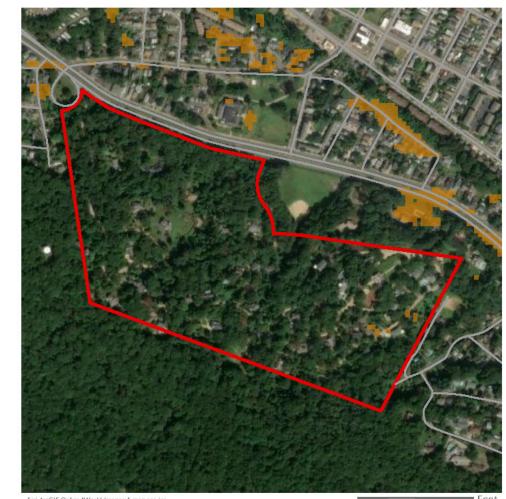

30 about the time that the district transformed from a seasonal vacation club to a year-round community (Tomkins, 2002).

### **Maritime Setting**

The Water Witch Club Historic District is located in the Navesink Highlands with semi-wooded landscaping, serpentine gravel roads, and picturesque building siting. Portions of the district, particularly from upper story interior vantages, have views of the Sandy Hook Bay and distant views of the Atlantic Ocean.

# Effect Recommendation No Adverse Effect

Although it is anticipated that there may be views of the offshore components from within the Water Witch Club Historic District due to its location on an elevated hilltop, at a distance of over 69 km (43 mi), the WTGs will be very difficult to discern under even clear atmospheric conditions.





Distance from Historic Propert Boundary (5-Mile Increments)

Contingent WTG/ESP Positions\*

Historic Property Location

Lease Area OCS-A 0544

Vineyard Mid-Atlantic



### Ocean Grove Camp Meeting Association Historic District

Bounded by Fletcher Lake, NJ 71, Lake Wesley and the Ocean Neptune Township, Monmouth County, NJ



Photograph representative of District



Photograph representative of District



Photograph representative of District



Photograph representative of District



Photograph representative of District



Photograph representative of District

Historic Designation NRHP-Listed

**Distance to Vineyard Mid-Atlantic** 67.5 km (41.9 mi)

Visible Portion of the Closest WTG Blade

**Total Property Size** 10211430.2 m2 (252.4 acres)

**Property Area With Visibility** 247