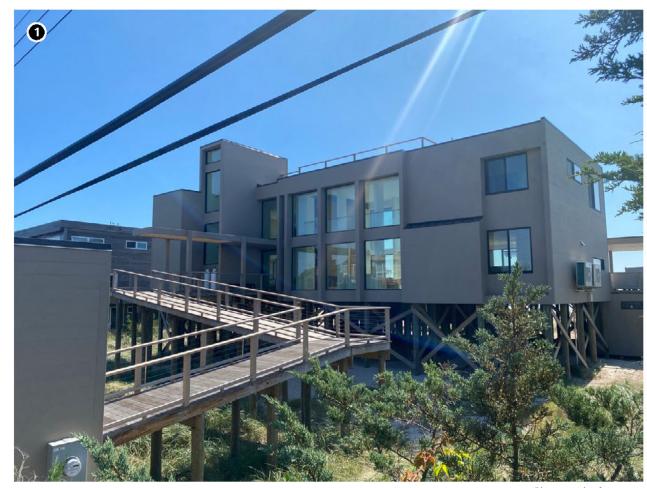

ocean. Due to the historic property's location on Fire Island and the distance between the 141 Ocean Walk and the offshore components, unobstructed views of the WTGs are anticipated. Views of the WTGs, particularly under clear atmospheric conditions, will diminish the integrity of this property's historic maritime setting and appreciation of Steven Robinson's architectural design intended to embrace expansive ocean views.





Wind Turbine Generator (WTG) / Electrical Service Platform (ESP) Contingent WTG/ESP Positions\*

Historic Property Location

Lease Area OCS-A 0544

Preliminary Area of Potential Effects (PAPE)

Historic Property Boundary Distance from Historic Property Boundary (5-Mile Increments)





### 143-44 Ocean Walk

143-44 Ocean Walk Town of Brookhaven, Suffolk County, NY



Photograph of property



Photograph of property context



Photograph looking toward Vineyard Mid-Atlantic

**Historic Designation** Recommended NRHP-Eligible

**Distance to Vineyard Mid-Atlantic** 38.6 km (24.0 mi)

Visible Portion of the Closest WTG Mid-Tower

**Total Property Size** 1317.4 m2 (0.3 acres)

**Property Area With Visibility** 507.5 m2 (0.1 acres)

Percentage of Property with Visibility 38.5 %

Representative Key Observation Point N/A

### Significance

Designed by John Reilly in 1977, the residence at 143-44 Ocean Walk is unique in that it sits on a double oceanfront lot instead of a single. This residence follows stylistic trends common in the Fire Island Pines and features large floor-to-ceiling windows on both levels, and cedar siding on the exterior, creating a strea