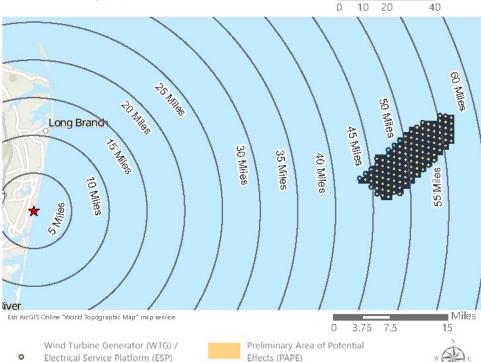

Saratoga Associates defined a visual study area (VSA), which is the "maximum distance beyond which any view of an offshore component would be considered negligible." The VSA for Vineyard Mid-Atlantic is an area within 83.7 km (52 mi) of the WTGs/ESPs. The visual study area includes portions of Suffolk County, Nassau County, Queens County and Kings County in New York, as well as Monmouth County and Ocean County in New Jersey. As described in the *Vineyard Mid-Atlantic Seascape, Landscape, and Visual Impact Assessment* (Appendix II-J of the COP), beyond this distance, views of the WTGs would be negligible.

Field verification conducted as part of the SLVIA and HRVEA confirmed that the viewshed analysis provides a conservative representation of the areas that could potentially be impacted by Vineyard Mid-Atlantic. Based on observations gathered as part of field review, as well as guidance from BOEM, previous experience conducting historic resources surveys, and assessing visibility and potential impacts for previous offshore wind projects of comparable size and similar components, the potential PAPE considered in this HRVEA was limited to the ZLV within 74 km (46 mi) of the WTGs, as further described herein.