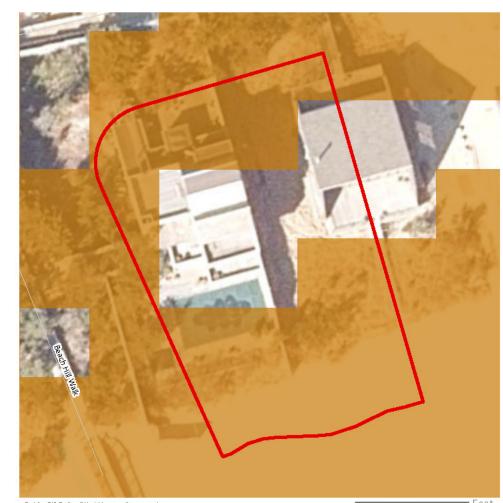

nt property, nestled into the surrounding sand dunes, with wide, unobstructed views of the Atlantic Ocean. The residence has a significant maritime setting that is characterized by its proximity to the beaches of Fire Island and the Atlantic Ocean.

### Effect Recommendation Adverse Effect

141 Ocean Walk is located on Fire Island on the Atlantic Ocean with views of the ocean. Due to the historic property's location on Fire Island and the distance between the 141 Ocean Walk and the offshore components, unobstructed views of the WTGs are anticipated. Views of the WTGs, particularly under clear atmospheric conditions, will diminish the integrity of this property's historic maritime setting and appreciation of Steven Robinson's architectural design intended to embrace expansive ocean views.





Wind Turbine Generator (WTG) / Electrical Service Platform (ESP) Contingent WTG/ESP Positions\*

Historic Property Location

Lease Area OCS-A 0544

Preliminary Area of Potential Effects (PAPE)

Historic Property Boundary Distance from Historic Property Boundary (5-Mile Increments)





### 143-44 Ocean Walk

143-44 Ocean Walk Town of Brookhaven, Suffolk County, NY



Photograph of property



Photograph of property context



Photograph looking toward Vineyard Mid-Atlantic

**Historic Designation** Recommended NRHP-Eligible

**Distance to Vineyard Mid-Atlantic** 38.6 km (24.0 mi)

Visible Portion of the Closest WTG Mid-Tower

**Total Property Size** 1317.4 m2 (0.3 acres)

**Property Area With Visibility** 507.5 m2 (0.1 acres)

Percentage of Property with Visibility 38.5 %

Representati