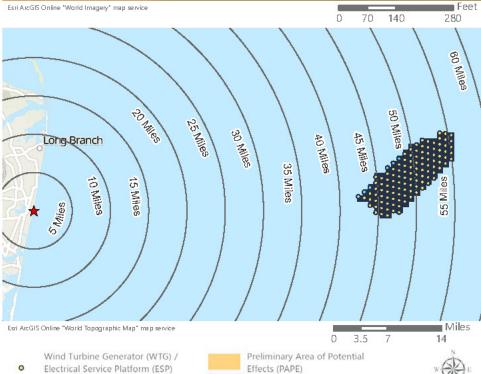

of the curvature of the earth. Observations of constructed offshore wind facilities are also useful in determining WTG visibility diminishment thresholds, but these studies have generally been conducted on projects with significantly smaller WTGs. For example, EDR completed observations of the operational Block Island Wind Farm which utilizes five WTGs with a maximum height of 179. 5 m (589 ft), 220.4 m (723 ft) lower than Vineyard Mid-Atlantic's WTGs. These observations suggest that, based on this smaller technology, the WTGs will generally become completely screened by curvature of the earth and/or atmospheric perspective at a distance between 56 and 74 km (35 and 46 mi), depending on the elevation of the viewer.

Saratoga Associates defined a visual study area (VSA), which is the "maximum distance beyond which any view of an offshore component would be considered negligible." The VSA for Vineyard Mid-Atlantic is an area within 83.7 km (52 mi) of the WTGs/ESPs. The visual study area includes portions of Suffolk County, Nassau County, Queens County and Kings County in New York, as well as Monmouth County and Ocean County in New Jersey. As described in the *Vineyard Mid-Atlantic Seascape, Landscape, and Visual Impact Assessment* (Appendix II-J of the COP), beyond this distance, views of the WTGs would be negligible.

Field verification conducted as part of the SLVIA and HRVEA confirmed that the viewshed analysis provides a conservative representation of the areas that could potentially be impacted by Vineyard Mid-Atlantic. Based on observations gathered as part of field review, as well as guidance from BOEM, previous experience conducting historic resources surveys, and assessing visibility and potential impacts for previous offshore wind projects of comparable size and similar components, the potential PAPE considered in this HRVEA was limited to the ZLV within 74 km (46 mi) of the WTGs, as further described herein.