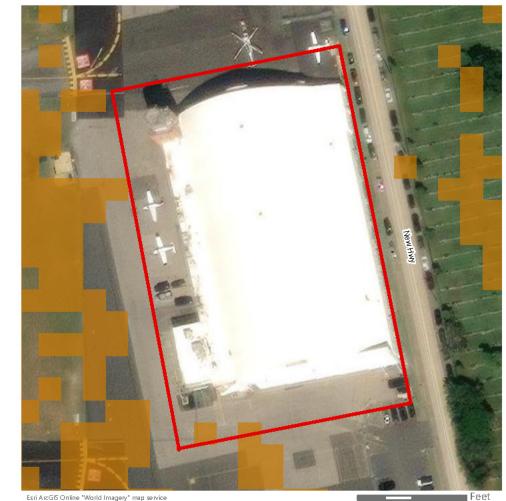

thwest end (Bartos, 2010a; Republic Airport, 2023). The Republic Hangar #4 retains sufficient integrity to maintain its NRHP eligibility under Criteria A and C.

### **Maritime Setting**

The Republic Airport Hangar #4 is located inland in the densely developed Village of Farmingdale. As a result, the hangar does not have a maritime setting.

### **Effect Recommendation** No Adverse Effect

Visibility of the offshore components is anticipated to be substantially diminished from the Republic Airport Hangar #4 due to the historic property's location in the middle of mainland Long Island as well as the intervening development and vegetation. The limited WTG visibility from the airport hangar will not diminish the property's integrity as the historic setting is unrelated to open ocean views.





Electrical Service Platform (ESP)

Contingent WTG/ESP Positions\* Historic Property Location Lease Area OCS-A 0544

Preliminary Area of Potential Effects (PAPE)

Historic Property Boundary Distance from Historic Propert Boundary (5-Mile Increments)

# **Vineyard Mid-Atlantic**



120 Ocean Walk Town of Brookhaven, Suffolk County, NY



Photograph of property



Photograph of property context



Photograph looking toward Vineyard Mid-Atlantic

**Historic Designation** Recommended NRHP-Eligible

**Distance to Vineyard Mid-Atlantic** 38.6 km (24.0 mi)

Visible Portion of the Closest WTG Mid-Tower

**Total Property Size** 922.3 m2 (0.2 acres)

**Property Area With Visibility** 351.9 m2 (0.1 acres)

Percentage of Property with Visibility  $\,$  38.2 %

Representative Key Observation Point N