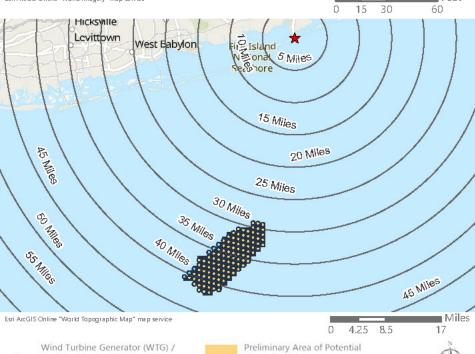

Saratoga Associates defined a visual study area (VSA), which is the "maximum distance beyond which any view of an offshore component would be considered negligible." The VSA for Vineyard Mid-Atlantic is an area within 83.7 km (52 mi) of the WTGs/ESPs. The visual study area includes portions of Suffolk County, Nassau County, Queens County and Kings County in New York, as well as Monmouth County and Ocean County in New Jersey. As described in the *Vineyard Mid-Atlantic Seascape, Landscape, and Visual Impact Assessment* (Appendix II-J of the COP), beyond this distance, views of the WTGs would be negligible.

Field verification conducted as part of the SLVIA and HRVEA confirmed that the viewshed analysis provides a conservative representation of the areas that could potentially be impacted by Vineyard Mid-Atlantic. Based on observations gathered as part of field review, as well as guidance from BOEM, previous experience conducting historic resources surveys, and assessing visibility and potential impacts for previous offshore wind projects of comparable size and similar components, the potential PAPE considered in this HRVEA was limited to the ZLV within 74 km (46 mi) of the WTGs, as further described herein.