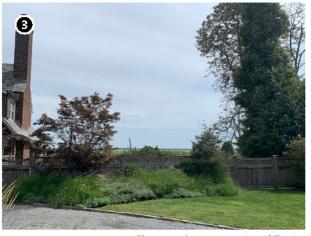

Another example of an inland historic property is the John E. Roosevelt Estate, Meadowcroft located at 299 Middle Road, Sayville in the Town of Islip, Suffolk County, New York. The property is listed on the NRHP and is located approximately 46.6 km (29 mi) from Vineyard Mid-Atlantic (Figures 2.3-5, 2.3-6). Visibility of the offshore components from the 262,445 m² (64.8-acre) property is anticipated to be limited due to the property's inland location and the presence of intervening vegetation, budlings, and structures between the historic property and the offshore components. It is anticipated the offshore components will be visible from just 7.1% of the property, primarily along the adjacent, lower-lying marshlands along the Brown's River, as indicated by the orange shading on Figure 2.3-6.

The John E. Roosevelt Estate, Meadowcroft is significant for its Colonial Revival-inspired style designed by Isaac Henry (I.H.) Green, a prominent local architect. The estate was constructed between 1891 and 1892 as a summer estate for the Roosevelt family. Unlike the more ostentatious summer homes constructed at this time, Meadowcroft was designed more in line with the surrounding farmsteads. Meadowcroft is sited between the branches of the Brown's River with surrounded by marshlands and stands of mature trees. The areas from which the WTGs might be visible are located along the low-lying marshlands and lower elevations of the property closer to Middle Road with the majority of the property effectively screened from by existing woodlands and marsh vegetation. The setting of this historic property will not be affected by the introduction of infrastructure in the distant Atlantic Ocean as views to the Atlantic Ocean in the direction of the proposed wind farm are not integral to the historic design or setting of this historic property. The very limited potential visibility of the WTGs would not diminish the John E. Roosevelt Estate, Meadowcroft or its associated integrity as a historic property.