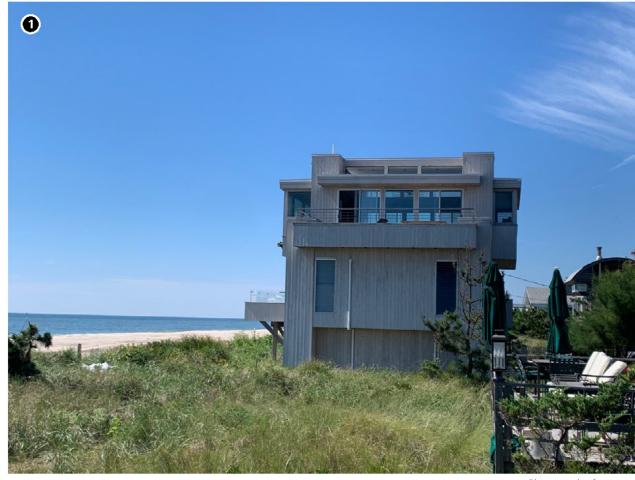

on No Adverse Effect

Visibility of the offshore components from the J. Adolph Mollenhauer House is anticipated to be limited due to its location on Awixa Creek and its east-west orientation. In addition, views of the WTGs are anticipated to be minimized due to the intervening development and vegetation on the barrier islands to the south and the substantial distance separating this property from the proposed wind farm.





Effects (PAPE)

Historic Property Boundary

Distance from Historic Propert Boundary (5-Mile Increments)

Electrical Service Platform (ESP)

Contingent WTG/ESP Positions\*

Historic Property Location

Lease Area OCS-A 0544

Vineyard Mid-Atlantic

Historic Resources Visual Effects Assessment

### **Jeremy Barnes House**

313 Inlet Walk Town of Islip, Suffolk County, NY



Photograph of property



Photograph of property context



Photograph looking toward Vineyard Mid-Atlantic

**Historic Designation** Recommended NRHP-Eligible

**Distance to Vineyard Mid-Atlantic** 38.5 km (24.0 mi)

Visible Portion of the Closest WTG Mid-Tower

**Total Property Size** 1472.7 m2 (0.4 acres)

**Property Area With Visibility** 1250.1 m2 (0.3 acres)

Percentage of Property with Visibility 84.9 %

Representative Key Observation Point N/A

#### Significance

The Jeremy Barnes House was constructed in 1967. Prominent Fire Island architect Horace Gifford was originally contracted for the construction, but he eventually disowned the project before completion as he thought the residence was too large, the residence was completed by A. Massey Engineer, from Cold Spring, New York.