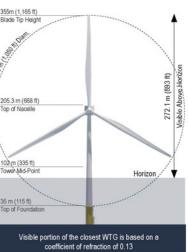

The first step in defining the maximum extent of WTG visibility in an offshore setting is to determine the likely physical threshold where the blade tips would fall below the horizon, based on the screening effect

of the curvature of the earth. Observations of constructed offshore wind facilities are also useful in determining WTG visibility diminishment thresholds, but these studies have generally been conducted on projects with significantly smaller WTGs. For example, EDR completed observations of the operational Block Island Wind Farm which utilizes five WTGs with a maximum height of 179. 5 m (589 ft), 220.4 m (723 ft) lower than Vineyard Mid-Atlantic's WTGs. These observations suggest that, based on this smaller technology, the WTGs will generally become completely screened by curvature of the earth and/or atmospheric perspective at a distance between 56 and 74 km (35 and 46 mi), depending on the elevation of the viewer.

A study completed in Europe, Offshore Wind Turbine Visibility and Visual Impact Threshold Distances (Sullivan et al., 2013), concluded that offshore wind facilities were judged to be a major focus of visual attention at distances up to 16 km (10 mi); were noticeable to casual observers at distances of almost 29 km (18 mi); and were visible with extended or concentrated viewing at distances beyond 40 km (25 mi) (Sullivan et al., 2013). Although these studies consider WTGs that are smaller than those included in this HRVEA, they are still relevant in that the most influential limiting factor in WTG visibility from open coastal locations is atmospheric perspective (Sullivan et al., 2013). Distance, moisture, and atmospheric particles will always have a significant influence on visibility over the ocean regardless of the size of the technology. However, it is anticipated that when viewed under clear weather conditions, the visual prominence of larger WTGs will extend over a greater distance and could be the focus of the viewer beyond 16 km (10 mi) away.