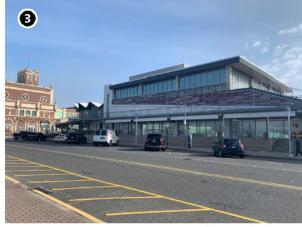

nd roof decks.

#### **Effect Recommendation** No Adverse Effect

Visibility of the offshore components from the Deal Lake Apartments is anticipated to be limited to the northern elevations of the buildings' upper stories of the Berkeley-Carteret Hotel; however, at a distance of over 67 km (42 mi), the WTGs will be very difficult to discern under even clear atmospheric conditions.





Electrical Service Platform (ESP) Contingent WTG/ESP Positions\* Historic Property Location

Lease Area OCS-A 0544

Effects (PAPE)

Historic Property Boundary Distance from Historic Propert Boundary (5-Mile Increments)

## **Vineyard Mid-Atlantic**



#### **Howard Johnson's Pavilion**

Ocean Avenue at Fifth Avenue Asbury Park, Monmouth County, NJ



Photograph of property



Photograph of property context



Photograph of property

**Historic Designation** NRHP-Eligible (NJHPO-determined)

**Distance to Vineyard Mid-Atlantic** 67.5 km (41.9 mi)

Visible Portion of the Closest WTG Blade
Total Property Size 3318.1 m2 (0.8 acres)

**Property Area With Visibility** 559.8 m2 (0.1 acres)

Percentage of Property with Visibility 16.9 %

Representative Key Observation Point 18

#### Significance

The Howard Johnson's Pavilion was determined to be individually eligible for the NRHP by NJHPO in 2003. The 1962 pavilion is eligible under Criterion C for Architecture. Built in the Googie or futuristic modern style by Philadelphia architect John Duhring Fridy, the circular building features a roof decorated with a crown of sculptural projecting gables and large multi-pane windows separated by pilasters. Th