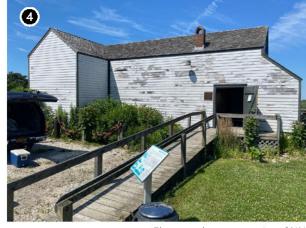

| Figure 3.4-2. Rudolph Oyster Cull House.                                                         | 87       |  |  |
|--------------------------------------------------------------------------------------------------|----------|--|--|
| Figure 3.4-3. Fort Hancock and Sandy Hook Proving Ground Historic District                       | 90       |  |  |
| Figure 3.4-4. Sandy Hook Light.                                                                  | 91       |  |  |
| Figure 3.4-5. Navesink Light Station                                                             |          |  |  |
| Figure 4.1-1. View of the Heckscher State Park                                                   | 123      |  |  |
| Figure 4.1-2. Areas of Potential Visibility from the Heckscher State Park                        | 124      |  |  |
| Figure 4.1-3. View of the Jones Beach State Park, Causeway and Parkway System                    | 125      |  |  |
| Figure 4.1-4. Areas of Potential Visibility from the Jones Beach State Park, Causeway and Parkwa | y System |  |  |
|                                                                                                  | 126      |  |  |
| Figure 4.1-5. Viewshed Diagram.                                                                  | 127      |  |  |
| Figure 4.1-6. KOP Locations                                                                      | 130      |  |  |
| LIST OF TABLES                                                                                   |          |  |  |
| Table 1.3-1. Summary of Key Elements of the Project Design Envelope                              |          |  |  |
| Table 3.4-1. Aboveground Historic Properties within the PAPE                                     |          |  |  |
| Table 3.4-2. National Historic Landmarks within the PAPE                                         |          |  |  |
| Table 3.4-3. Aboveground Historic Properties in the PAPE – Village of Atlantic Beach             |          |  |  |
| Table 3.4-4. Aboveground Historic Properties in the PAPE – Town of Babylon                       |          |  |  |
| Table 3.4-5. Aboveground Historic Properties in the PAPE – Town of Brookhaven                    |          |  |  |
| Table 3.4-6. Aboveground Historic Properties in the PAPE – Town of Hempstead                     |          |  |  |
| Table 3.4-7. Aboveground Historic Properties in the PAPE – Town of Islip                         |          |  |  |
| Table 3.4-8. Aboveground Historic Properties in the PAPE – City of Long Beach                    |          |  |  |
| Table 3.4-9. Aboveground Historic Properties in the PAPE – Village of Muttontown                 |          |  |  |
| Table 3.4-10. Aboveground Historic Properties in the PAPE – Town of Oyster Bay                   |          |  |  |
| Table 3.4-11. Aboveground Historic Properties in the PAPE – Village of Patchogue                 |          |  |  |
| Table 3.4-12. Aboveground Historic Properties in the PAPE – Borough of Queens                    |          |  |  |
| Table 3.4-13. Aboveground Historic Properties in the PAPE – Village of Quogue                    |          |  |  |
| Table 3.4-14. Aboveground Historic Properties in the PAPE – Town of Riverhead                    |          |  |  |
| Table 3.4-15. Aboveground Historic Properties in the PAPE – Town of Southampton                  |          |  |  |
| Table 3.4-16. Aboveground Historic Properties in the PAPE – Village of Westhampton Beach         |          |  |  |
| Table 3.4-17. Aboveground Historic Properties in the PAPE – Allenhurst Borough                   |          |  |  |
| Table 3.4-18. Aboveground Historic Properties in the PAPE –City of Asbury Park                   |          |  |  |
| Table 3.4-19. Aboveground Historic Properties in the PAPE – Avon-by-the-Sea Borough              |          |  |  |
| Table 3.4-20. Aboveground Historic Properties in the PAPE – Bay Head Borough                     |          |  |  |
| Table 3.4-21. Aboveground Historic Properties in the PAPE – Belmar Borough                       |          |  |  |
| Table 3.4-22. Aboveground Historic Properties in the PAPE – Deal Borough                         |          |  |  |
| Table 3.4-23. Aboveground Historic Properties in the PAPE – Highlands Borough                    |          |  |  |
| Table 3.4-24. Aboveground Historic Properties in the PAPE – City of Long Branch                  |          |  |  |
| Table 3.4-25. Aboveground Historic Properties in the PAPE – Mantoloking Borough                  |          |  |  |
| Table 3.4-26. Aboveground Historic Properties in the PAPE – Middletown Township                  |          |  |  |
| Table 3.4-27. Aboveground Historic Properties in the PAPE – Monmouth Beach Borough               | 114      |  |  |