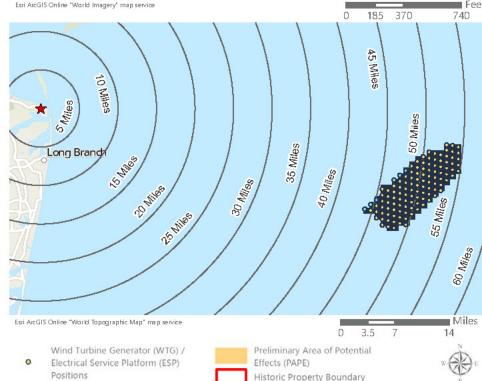

Based on the analysis completed by Saratoga Associates, screening from topography, existing vegetation, buildings, and structures, visibility of Vineyard Mid-Atlantic is largely limited to the barrier islands, Atlantic Ocean shoreline, saltmarsh islands, and the bays and waterways. Using the viewshed from the SLVIA and guidance provided by the Bureau of Ocean Energy Management, the aboveground historic properties within a 74-kilometer (40-nautical mile; 46-mile) viewshed radius with the highest potential for visibility of Vineyard Mid-Atlantic are those that are those located closest to the oceanfront and bayfront shorelines, specifically those properties intentionally constructed or oriented to take advantage of panoramic ocean views; therefore, the PAPE as described in this HRVEA is limited to the ZLV as defined in the SLVIA.

Historic property visual effect assessments previously completed for offshore wind facilities have consistently determined that adverse visual effects occur along exposed shoreline settings and, in more isolated circumstances, near elevated open, near coastal, inland locations. Such assessments include Vineyard Wind 1 (BOEM, 2021a), South Fork Wind (BOEM, 2021b), Ocean Wind 1 (BOEM, 2023b), Revolution Wind (BOEM, 2023c) and Empire Wind 1 (BOEM, 2023d). Based on previously completed assessments of undertakings of comparable size and scale, aboveground historic properties with the highest potential of visibility and potential to be adversely affected by the offshore components are those that are located closest to the oceanfront and bayfront shorelines, specifically those properties intentionally constructed or oriented to take advantage of panoramic ocean views. However, visibility is just one factor in assessing the potential effect on a historic property (Section 4.0). While there may be visibility of the offshore components from properties inland, there is less potential for the offshore wind project to adversely affect the properties due to distance, screening from intervening vegetation and structures, and other factors.