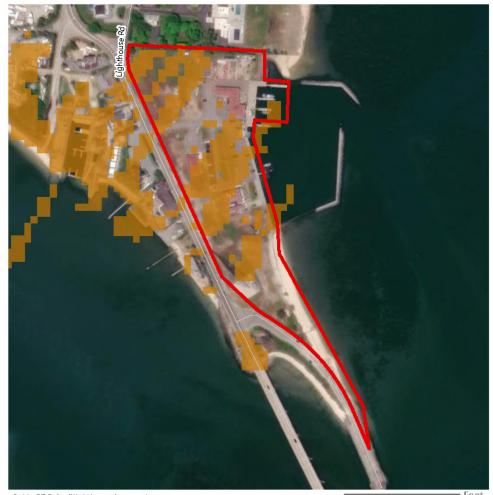

Another example of an inland historic property is the John E. Roosevelt Estate, Meadowcroft located at 299 Middle Road, Sayville in the Town of Islip, Suffolk County, New York. The property is listed on the NRHP and is located approximately 46.6 km (29 mi) from Vineyard Mid-Atlantic (Figures 2.3-5, 2.3-6). Visibility of the offshore components from the 262,445 m² (64.8-acre) property is anticipated to be limited due to the property's inland location and the presence of intervening vegetation, budlings, and structures between the historic property and the offshore components. It is anticipated the offshore components will be visible from just 7.1% of the property, primarily along the adjacent, lower-lying marshlands along the Brown's River, as indicated by the orange shading on Figure 2.3-6.

The John E. Roosevelt Estate, Meadowcroft is significant for its Colonial Revival-inspired style designed by Isaac Henry (I.H.) Green, a prominent local architect. The estate was constructed between 1891 and 1892 as a summer estate for the Roosevelt family. Unlike the more ostentatious summer homes constructed at this time, Meadowcroft was designed more in line with the surrounding farmsteads. Meadowcroft is sited between the branches of the Brown's River with surrounded by marshlands and stands of mature trees. The areas from which the WTGs might be visible are located along the low-lying marshlands and lower elevations of the property closer to Middle Road with the majority of the property effectively screened from by existing woodlands and marsh vegetation. The setting of this historic property will not be affected by the introduction of infrastructure in the distant Atlantic Ocean as views to the Atlantic Ocean in the direction of the proposed wind farm are not integral to the historic design or setting of this historic property. The very limited potential visibility of the WTGs would not diminish the John E. Roosevelt Estate, Meadowcroft or its associated integrity as a historic property.