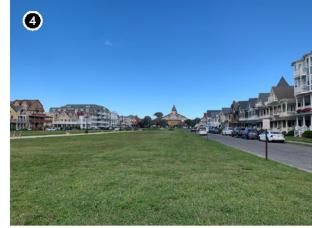

Historic property visual effect assessments previously completed for offshore wind facilities have consistently determined that adverse visual effects occur along exposed shoreline settings and, in more isolated circumstances, near elevated open, near coastal, inland locations. Such assessments include Vineyard Wind 1 (BOEM, 2021a), South Fork Wind (BOEM, 2021b), Ocean Wind 1 (BOEM, 2023b), Revolution Wind (BOEM, 2023c) and Empire Wind 1 (BOEM, 2023d). Based on previously completed assessments of undertakings of comparable size and scale, aboveground historic properties with the highest potential of visibility and potential to be adversely affected by the offshore components are those that are located closest to the oceanfront and bayfront shorelines, specifically those properties intentionally constructed or oriented to take advantage of panoramic ocean views. However, visibility is just one factor in assessing the potential effect on a historic property (Section 4.0). While there may be visibility of the offshore components from properties inland, there is less potential for the offshore wind project to adversely affect the properties due to distance, screening from intervening vegetation and structures, and other factors.