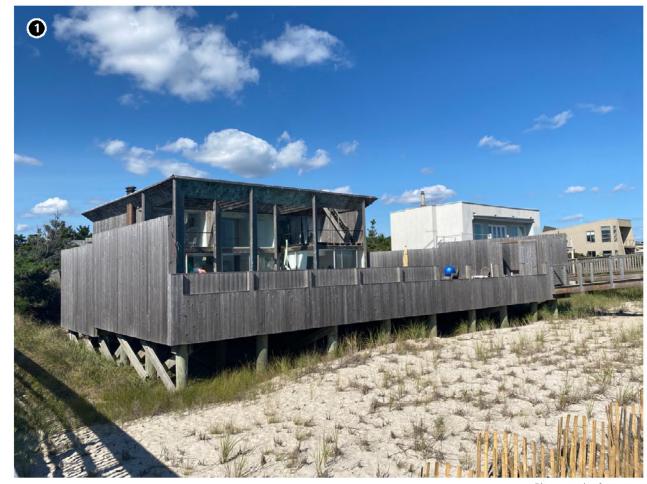

k is located on Fire Island on the Atlantic Ocean with views of the ocean. Due to the historic property's location on Fire Island and the distance between the 556 Ocean Walk and the offshore components, unobstructed views of the WTGs are anticipated. Views of the WTGs, particularly under clear atmospheric conditions, will diminish the integrity of this property's historic maritime setting and the specific architectural design and features intended to embrace expansive ocean views.





Effects (PAPE)

Historic Property Boundary

Distance from Historic Propert

Boundary (5-Mile Increments)

Electrical Service Platform (ESP)

Contingent WTG/ESP Positions\*

Historic Property Location

Lease Area OCS-A 0544

**Vineyard Mid-Atlantic** 



557 Ocean Walk Town of Brookhaven, Suffolk County, NY



Photograph of property





**Historic Designation** Recommended NRHP-Eligible

**Distance to Vineyard Mid-Atlantic** 38.5 km (23.9 mi)

Visible Portion of the Closest WTG Mid-Tower

**Total Property Size** 833.2 m2 (0.2 acres)

**Property Area With Visibility** 390.3 m2 (0.1 acres)

Percentage of Property with Visibility 46.9 %

Representative Key Observation Point N/A

### Significance

Designed by Canadian architect Arthur Erickson in 1977, 557 Ocean Walk was designed as a grid. The beachfront façade features massive wooden piers which are angled to provide shade, and large floor-to-ceiling windows on both levels to expose an interior left intentionally simple to showcase art pieces displayed by the owner. The geometric pattern of the residence combined with the use of large windows a