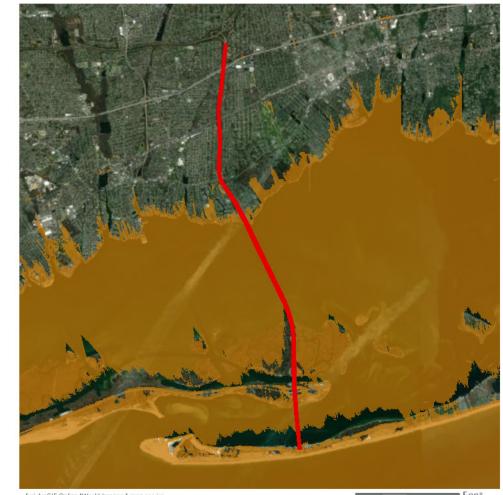

Between the Lease Area and shore, the offshore export cables will be installed within an OECC. Up to six high voltage alternating current (HVAC) cables, two high voltage direct current (HVDC) cable bundles, or a combination of up to four HVAC cables/HVDC cable bundles will be installed within the OECC. The OECC extends from the northern end of the Lease Area, continues west along the boundary of neighboring Lease Area OCS-A 0512, and then proceeds northwest across the Ambrose to Nantucket and Nantucket to Ambrose Traffic Lanes towards the southern shore of Long Island, New York. As the OECC approaches shore, it splits into three variations to connect to three potential landfall sites (of which, up to two will be used): the Rockaway Beach Landfall Site, the Atlantic Beach Landfall Site, and the Jones Beach Landfall Site. The Proponent has also identified a "Western Landfall Sites OECC Variant" that may be used for routing offshore export cables to the Rockaway Beach and the Atlantic Beach Landfall Sites.

Prepared February 6, 2025

Basemap: Northeast Atlantic Coastal Relief Model, NOAA/NCEI Coordinate System: NAD 1983 (2011) UTM Zone 18N

Onshore export cables will connect up to two of the three potential landfall sites to two new onshore substations in Nassau County and/or Suffolk County, New York. If HVAC cables are used, depending upon numerous technical considerations, an onshore reactive compensation station (RCS) may be located along each onshore export cable route to manage the export cables' reactive power (unusable electricity), increase the transmission system's operational efficiency, reduce conduction losses, and minimize excess heating. Grid interconnection cables will connect the new onshore substations to the existing New York Power Authority (NYPA) Stewart Avenue – Uniondale Hub (Uniondale) Substation Point of Interconnection (POI) in Uniondale, New York, the Ruland Road Substation POI in Melville, New York, or the proposed Eastern Queens Substation POI<sup>3</sup> in Queens, New York.