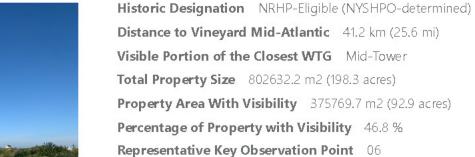

Based on the analysis completed by Saratoga Associates, screening from topography, existing vegetation, buildings, and structures, visibility of Vineyard Mid-Atlantic is largely limited to the barrier islands, Atlantic Ocean shoreline, saltmarsh islands, and the bays and waterways. Using the viewshed from the SLVIA and guidance provided by the Bureau of Ocean Energy Management, the aboveground historic properties within a 74-kilometer (40-nautical mile; 46-mile) viewshed radius with the highest potential for visibility of Vineyard Mid-Atlantic are those that are those located closest to the oceanfront and bayfront shorelines, specifically those properties intentionally constructed or oriented to take advantage of panoramic ocean views; therefore, the PAPE as described in this HRVEA is limited to the ZLV as defined in the SLVIA.

# 2.3 Vineyard Mid-Atlantic's Preliminary Area of Potential Effects

Based on the previous analysis, screening from topography, existing vegetation, buildings, and structures, visibility of Vineyard Mid-Atlantic is largely limited to the barrier islands, Atlantic Ocean shoreline, saltmarsh islands, and the bays and waterways. Potential visibility of Vineyard Mid-Atlantic, as indicated by the SLVIA, is illustrated in Figure 2.3-1. As stated in the SLVIA:

Views from mainland Long Island, New York and New Jersey are minimal. Due to screening by dense waterfront development in urbanized areas and mature coastal vegetation, only 1.0% of the mainland portion of the VSA may be affected by WTG views. In affected mainland areas WTG visibility is generally limited to within one or two blocks of the waterfront before views become screened by buildings or vegetation... Views from vantage points on barrier islands are more common due to large areas of undeveloped areas of low terrain and an absence of tall vegetation (Appendix II-J of the COP; Saratoga Associates, 2024).