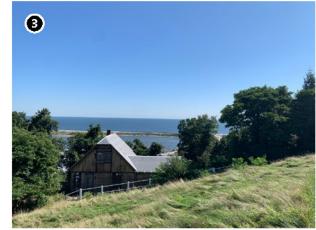

Inland properties and properties located on the northern portion of Long Island are less likely to have a significance or setting associated with the Atlantic Ocean. For example, Wildwood State Park, located at 1368 Sound Avenue in Riverhead, New York, on the north shore of Long Island, approximately 72.1 km (44.8 mi) from Vineyard Mid-Atlantic (Figures 2.3-2 and 2.3-3). The park was previously determined eligible for listing on the NRHP by the NYSHPO as representative of landscape design and park architecture on Long Island and in New York State. The park was also determined to be eligible for its association with Recreation/Entertainment as well as Community Planning and Development as an example of a park created as a result of legislation enacted by the Long Island State Park Commission (Howe, 2016b). The park is located on the north shore of Long Island, at a distance approximately 72.1 km (44.8 mi) from Vineyard Mid-Atlantic. Due to the distance separating this historic property from the proposed wind farm as well as the intervening development and vegetation, potential views of the WTGs will be limited to a small percentage of the park. Of the almost 3.1 km<sup>2</sup> (772 acres) of state park land, much of which is densely forested, it is anticipated that the offshore components may be visible from approximately 1.27% of the property (orange shading on Figure 2.3-4). Due to the distance between the historic property and the WTGs, as well as the setting and significance of the property, Wildwood State Park is not anticipated to be adversely affected by Vineyard Mid-Atlantic. Distant views of the Atlantic Ocean in the direction of the proposed wind farm are not an integral element of the historic setting of Wildwood State Park. The landscape design of the park does not appear to have been influenced by the limited availability of ocean views to the south, and the existing contrasts between the dense forest and open fields along the southern margins of the property would not be affected or diminished by the construction or operation of the wind farm almost 72.4 km (45 mi) away.

Figure 2.3-2. View looking north to the outbuildings and surrounding vegetation off Sound Avenue within the Wildwood State Park.

Figure 2.3-3. View of the dense forestation in the Wildwood State Park.

Figure 2.3-4. Areas of Potential Visibility from the Wildwood State Park.