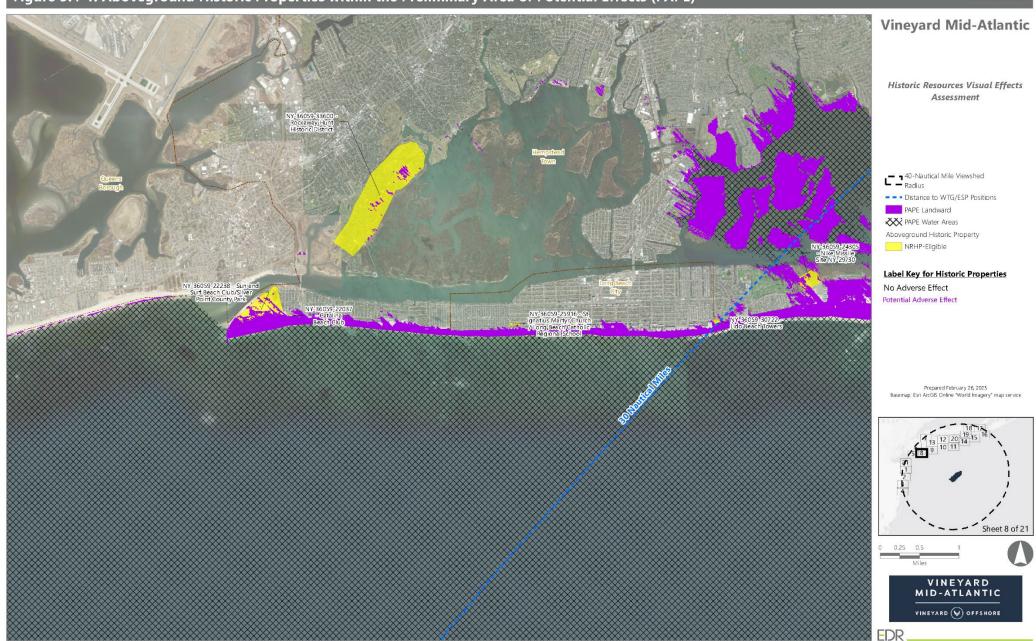

# 2.3 Vineyard Mid-Atlantic's Preliminary Area of Potential Effects

Based on the previous analysis, screening from topography, existing vegetation, buildings, and structures, visibility of Vineyard Mid-Atlantic is largely limited to the barrier islands, Atlantic Ocean shoreline, saltmarsh islands, and the bays and waterways. Potential visibility of Vineyard Mid-Atlantic, as indicated by the SLVIA, is illustrated in Figure 2.3-1. As stated in the SLVIA:

Views from mainland Long Island, New York and New Jersey are minimal. Due to screening by dense waterfront development in urbanized areas and mature coastal vegetation, only 1.0% of the mainland portion of the VSA may be affected by WTG views. In affected mainland areas WTG visibility is generally limited to within one or two blocks of the waterfront before views become screened by buildings or vegetation... Views from vantage points on barrier islands are more common due to large areas of undeveloped areas of low terrain and an absence of tall vegetation (Appendix II-J of the COP; Saratoga Associates, 2024).

Field verification conducted as part of the SLVIA and HRVEA confirmed that the viewshed analysis provides a conservative representation of the areas that could potentially be impacted by Vineyard Mid-Atlantic. Based on observations gathered as part of field review, as well as guidance from BOEM, previous experience conducting historic resources surveys, and assessing visibility and potential impacts for previous offshore wind projects of comparable size and similar components, the potential PAPE considered in this HRVEA was limited to the ZLV within 74 km (46 mi) of the WTGs, as further described herein.

Historic property visual effect assessments previously completed for offshore wind facilities have consistently determined that adverse visual effects occur along exposed shoreline settings and, in more isolated circumstances, near elevated open, near coastal, inland locations. Such assessments include Vineyard Wind 1 (BOEM, 2021a), South Fork Wind (BOEM, 2021b), Ocean Wind 1 (BOEM, 2023b), Revolution Wind (BOEM, 2023c) and Empire Wind 1 (BOEM, 2023d). Based on previously completed assessments of undertakings of comparable size and scale, aboveground historic properties with the highest potential of visibility and potential to be adversely affected by the offshore components are those that are located closest to the oceanfront and bayfront shorelines, specifically those properties intentionally constructed or oriented to take advantage of panoramic ocean views. However, visibility is just one factor in assessing the potential effect on a historic property (Section 4.0). While there may be visibility of the offshore components from properties inland, there is less potential for the offshore wind project to adversely affect the properties due to distance, screening from intervening vegetation and structures, and other factors.