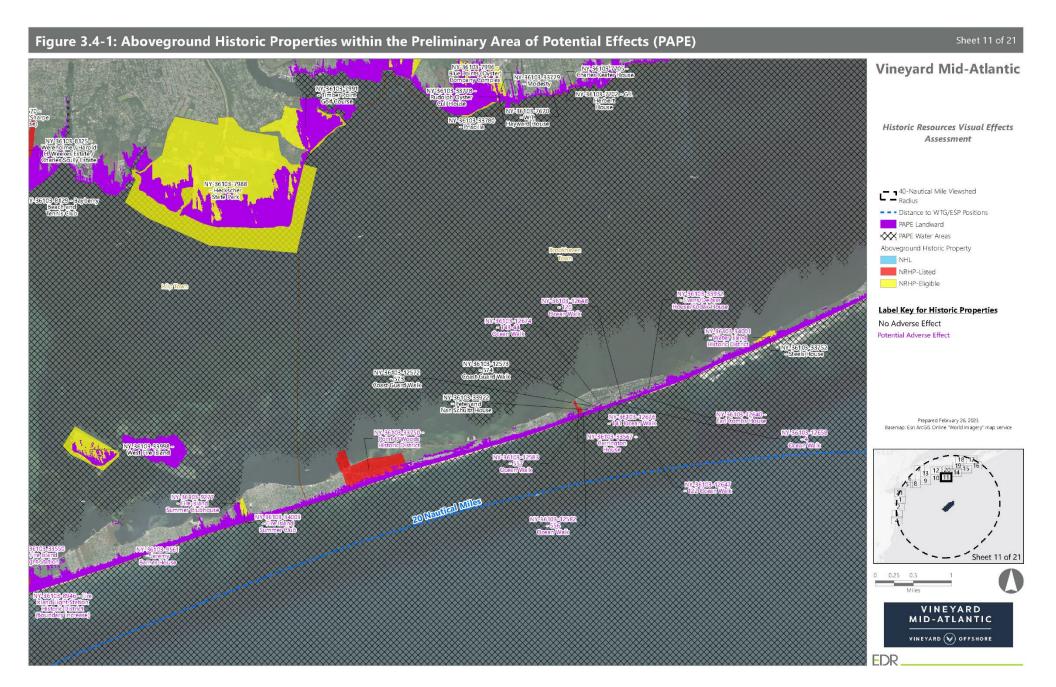

| 3      | 3.4.3 | NRHP-Listed, NRHP-Eligible, and Potentially Eligible Historic Properties in New Jers | ey105 |
|--------|-------|--------------------------------------------------------------------------------------|-------|
| 4.0    | PO    | ENTIAL EFFECT OF THE PROJECT ON ABOVEGROUND HISTORIC PROPERTIES                      | 121   |
| 4.1    | C     | onsiderations for Visual Effects on Aboveground Historic Properties                  | 121   |
| 2      | 1.1.1 | Quantitative Assessment of Potential Visibility                                      | 122   |
| 2      | 1.1.2 | Visual Simulations                                                                   |       |
|        | 1.1.3 | Significance of Maritime Setting                                                     |       |
| 5.0    |       | ULTS OF THE ANALYSES                                                                 |       |
| 5.1    |       | dversely Affected Aboveground Historic Properties in the PAPE                        |       |
|        |       | ·                                                                                    |       |
| 5.2    |       | boveground Historic Properties in the PAPE Not Adversely Affected                    |       |
| 6.0    |       | MMARY AND CONCLUSION                                                                 |       |
| 6.1    | S     | ummary                                                                               | 142   |
| 6.2    | C     | onclusion                                                                            | 142   |
| 7.0    | REF   | ERENCES                                                                              | 144   |
|        |       | LIST OF FIGURES                                                                      |       |
| Figure | 1.3-  | 1. Project Overview                                                                  | 4     |
| Figure | 1.3-  | 2. Onshore Facilities                                                                | 6     |
| _      |       | 1. Zone of Theoretical Visibility                                                    |       |
| _      |       | 2. Zone of Likely Visibility                                                         |       |
| _      |       | 1. Preliminary Area of Potential Effects                                             |       |
| _      |       | 2. View looking north to the outbuildings and surrounding vegetation off Sound Ave   |       |
|        |       | od State Park                                                                        |       |
| _      |       | 3. View of the dense forestation in the Wildwood State Park                          |       |
| •      |       | 4. Areas of Potential Visibility from the Wildwood State Park                        |       |
| _      |       | 5. View of the John E. Roosevelt Estate, Meadowcroft                                 |       |
| _      |       | 7. Areas of Potential Visibility from John E. Roosevelt Estate, Meadowcroft          |       |
| -      |       | 3. View of the Earl Combs House                                                      |       |
| _      |       | 9. View looking south to Vineyard Mid-Atlantic from the Earl Combs House             |       |
| •      |       | 10. Areas of Potential Visibility from the Earl Combs House                          |       |
| •      |       | 11. View looking northeast to the Sandy Hook Light                                   |       |
| -      |       | 12. View looking east to Vineyard Mid-Atlantic from the Sandy Hook Light             |       |
| Figure | 2.3-  | 13. View of the Silver Gull Beach Club Historic District                             | 31    |
| Figure | 2.3-  | 14. View of the Silver Gull Beach Club Historic District                             | 32    |
| Figure | 2.3-  | 15. Areas of Potential Visibility from the Silver Gull Beach Club Historic District  | 33    |
|        |       | 1. 1829 Burr Map of Suffolk County                                                   |       |
| _      |       | 2. 1866 Colton Travellers Map of Long Island                                         |       |
| _      |       | 3. 1891 Wolverton Map of Long Island                                                 |       |
| Figure | 3.4-  | 1. Aboveground Historic Properties within the PAPE                                   | 65    |

Based on existing records of state and federal agencies, GIS databases, previous cultural resources surveys, local inventories, historical collections, a total of 144 potential aboveground historic properties were identified within the PAPE. Applying the Criteria of Adverse Effect per National Historic Preservation Act Section 106, 36 Code of Federal Regulations § 800.5, 23 aboveground historic properties have the potential to be adversely affected by Vineyard Mid-Atlantic.