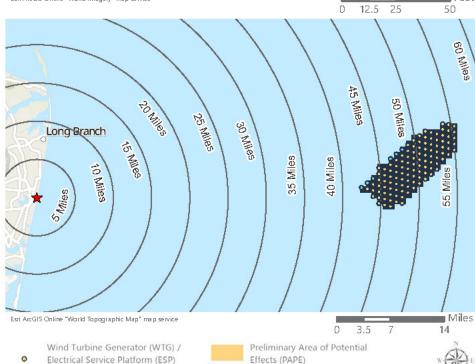

of the curvature of the earth. Observations of constructed offshore wind facilities are also useful in determining WTG visibility diminishment thresholds, but these studies have generally been conducted on projects with significantly smaller WTGs. For example, EDR completed observations of the operational Block Island Wind Farm which utilizes five WTGs with a maximum height of 179. 5 m (589 ft), 220.4 m (723 ft) lower than Vineyard Mid-Atlantic's WTGs. These observations suggest that, based on this smaller technology, the WTGs will generally become completely screened by curvature of the earth and/or atmospheric perspective at a distance between 56 and 74 km (35 and 46 mi), depending on the elevation of the viewer.

Saratoga Associates defined a visual study area (VSA), which is the "maximum distance beyond which any view of an offshore component would be considered negligible." The VSA for Vineyard Mid-Atlantic is an area within 83.7 km (52 mi) of the WTGs/ESPs. The visual study area includes portions of Suffolk County, Nassau County, Queens County and Kings County in New York, as well as Monmouth County and Ocean County in New Jersey. As described in the *Vineyard Mid-Atlantic Seascape, Landscape, and Visual Impact Assessment* (Appendix II-J of the COP), beyond this distance, views of the WTGs would be negligible.

Field verification conducted as part of the SLVIA and HRVEA confirmed that the viewshed analysis provides a conservative representation of the areas that could potentially be impacted by Vineyard Mid-Atlantic. Based on observations gathered as part of field review, as well as guidance from BOEM, previous experience conducting historic resources surveys, and assessing visibility and potential impacts for previous offshore wind projects of comparable size and similar components, the potential PAPE considered in this HRVEA was limited to the ZLV within 74 km (46 mi) of the WTGs, as further described herein.