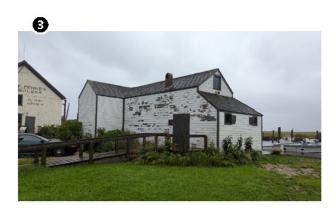

| Figure 3.4-2. Rudolph Oyster Cull House.                                                         | 87       |  |  |
|--------------------------------------------------------------------------------------------------|----------|--|--|
| Figure 3.4-3. Fort Hancock and Sandy Hook Proving Ground Historic District                       | 90       |  |  |
| Figure 3.4-4. Sandy Hook Light.                                                                  | 91       |  |  |
| Figure 3.4-5. Navesink Light Station                                                             |          |  |  |
| Figure 4.1-1. View of the Heckscher State Park                                                   | 123      |  |  |
| Figure 4.1-2. Areas of Potential Visibility from the Heckscher State Park                        | 124      |  |  |
| Figure 4.1-3. View of the Jones Beach State Park, Causeway and Parkway System                    | 125      |  |  |
| Figure 4.1-4. Areas of Potential Visibility from the Jones Beach State Park, Causeway and Parkwa | y System |  |  |
|                                                                                                  | 126      |  |  |
| Figure 4.1-5. Viewshed Diagram.                                                                  | 127      |  |  |
| Figure 4.1-6. KOP Locations                                                                      | 130      |  |  |
| LIST OF TABLES                                                                                   |          |  |  |
| Table 1.3-1. Summary of Key Elements of the Project Design Envelope                              |          |  |  |
| Table 3.4-1. Aboveground Historic Properties within the PAPE                                     |          |  |  |
| Table 3.4-2. National Historic Landmarks within the PAPE                                         |          |  |  |
| Table 3.4-3. Aboveground Historic Properties in the PAPE – Village of Atlantic Beach             |          |  |  |
| Table 3.4-4. Aboveground Historic Properties in the PAPE – Town of Babylon                       |          |  |  |
| Table 3.4-5. Aboveground Historic Properties in the PAPE – Town of Brookhaven                    |          |  |  |
| Table 3.4-6. Aboveground Historic Properties in the PAPE – Town of Hempstead                     |          |  |  |
| Table 3.4-7. Aboveground Historic Properties in the PAPE – Town of Islip                         |          |  |  |
| Table 3.4-8. Aboveground Historic Properties in the PAPE – City of Long Beach                    |          |  |  |
| Table 3.4-9. Aboveground Historic Properties in the PAPE – Village of Muttontown                 |          |  |  |
| Table 3.4-10. Aboveground Historic Properties in the PAPE – Town of Oyster Bay                   |          |  |  |
| Table 3.4-11. Aboveground Historic Properties in the PAPE – Village of Patchogue                 |          |  |  |
| Table 3.4-12. Aboveground Historic Properties in the PAPE – Borough of Queens                    |          |  |  |
| Table 3.4-13. Aboveground Historic Properties in the PAPE – Village of Quogue                    |          |  |  |
| Table 3.4-14. Aboveground Historic Properties in the PAPE – Town of Riverhead                    |          |  |  |
| Table 3.4-15. Aboveground Historic Properties in the PAPE – Town of Southampton                  |          |  |  |
| Table 3.4-16. Aboveground Historic Properties in the PAPE – Village of Westhampton Beach         |          |  |  |
| Table 3.4-17. Aboveground Historic Properties in the PAPE – Allenhurst Borough                   |          |  |  |
| Table 3.4-18. Aboveground Historic Properties in the PAPE –City of Asbury Park                   |          |  |  |
| Table 3.4-19. Aboveground Historic Properties in the PAPE – Avon-by-the-Sea Borough              |          |  |  |
| Table 3.4-20. Aboveground Historic Properties in the PAPE – Bay Head Borough                     |          |  |  |
| Table 3.4-21. Aboveground Historic Properties in the PAPE – Belmar Borough                       |          |  |  |
| Table 3.4-22. Aboveground Historic Properties in the PAPE – Deal Borough                         |          |  |  |
| Table 3.4-23. Aboveground Historic Properties in the PAPE – Highlands Borough                    |          |  |  |
| Table 3.4-24. Aboveground Historic Properties in the PAPE – City of Long Branch                  |          |  |  |
| Table 3.4-25. Aboveground Historic Properties in the PAPE – Mantoloking Borough                  |          |  |  |
| Table 3.4-26. Aboveground Historic Properties in the PAPE – Middletown Township                  |          |  |  |
| Table 3.4-27. Aboveground Historic Properties in the PAPE – Monmouth Beach Borough               | 114      |  |  |