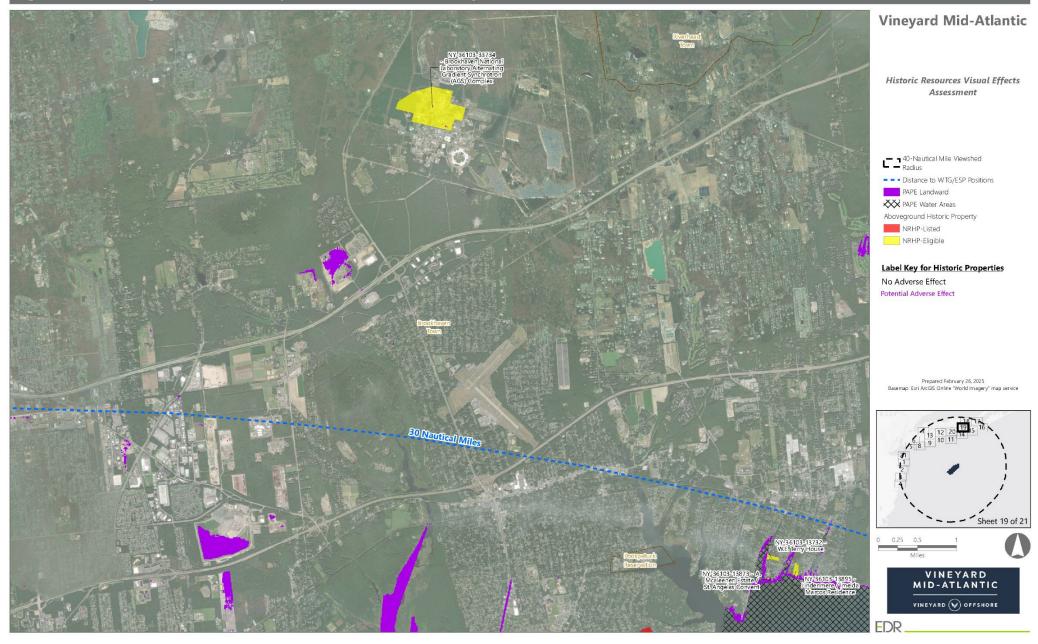

# 2.3 Vineyard Mid-Atlantic's Preliminary Area of Potential Effects

Based on the previous analysis, screening from topography, existing vegetation, buildings, and structures, visibility of Vineyard Mid-Atlantic is largely limited to the barrier islands, Atlantic Ocean shoreline, saltmarsh islands, and the bays and waterways. Potential visibility of Vineyard Mid-Atlantic, as indicated by the SLVIA, is illustrated in Figure 2.3-1. As stated in the SLVIA:

Field verification conducted as part of the SLVIA and HRVEA confirmed that the viewshed analysis provides a conservative representation of the areas that could potentially be impacted by Vineyard Mid-Atlantic. Based on observations gathered as part of field review, as well as guidance from BOEM, previous experience conducting historic resources surveys, and assessing visibility and potential impacts for previous offshore wind projects of comparable size and similar components, the potential PAPE considered in this HRVEA was limited to the ZLV within 74 km (46 mi) of the WTGs, as further described herein.

Historic property visual effect assessments previously completed for offshore wind facilities have consistently determined that adverse visual effects occur along exposed shoreline settings and, in more isolated circumstances, near elevated open, near coastal, inland locations. Such assessments include Vineyard Wind 1 (BOEM, 2021a), South Fork Wind (BOEM, 2021b), Ocean Wind 1 (BOEM, 2023b), Revolution Wind (BOEM, 2023c) and Empire Wind 1 (BOEM, 2023d). Based on previously completed assessments of undertakings of comparable size and scale, aboveground historic properties with the highest potential of visibility and potential to be adversely affected by the offshore components are those that are located closest to the oceanfront and bayfront shorelines, specifically those properties intentionally constructed or oriented to take advantage of panoramic ocean views. However, visibility is just one factor in assessing the potential effect on a historic property (Section 4.0). While there may be visibility of the offshore components from properties inland, there is less potential for the offshore wind project to adversely affect the properties due to distance, screening from intervening vegetation and structures, and other factors.