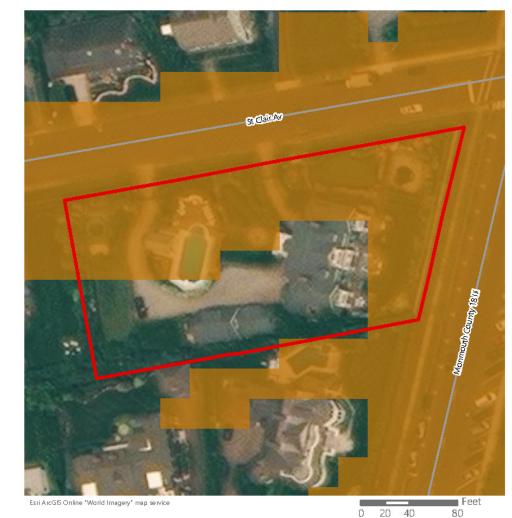

Another example of an inland historic property is the John E. Roosevelt Estate, Meadowcroft located at 299 Middle Road, Sayville in the Town of Islip, Suffolk County, New York. The property is listed on the NRHP and is located approximately 46.6 km (29 mi) from Vineyard Mid-Atlantic (Figures 2.3-5, 2.3-6). Visibility of the offshore components from the 262,445 m² (64.8-acre) property is anticipated to be limited due to the property's inland location and the presence of intervening vegetation, budlings, and structures between the historic property and the offshore components. It is anticipated the offshore components will be visible from just 7.1% of the property, primarily along the adjacent, lower-lying marshlands along the Brown's River, as indicated by the orange shading on Figure 2.3-6.

The John E. Roosevelt Estate, Meadowcroft is significant for its Colonial Revival-inspired style designed by Isaac Henry (I.H.) Green, a prominent local architect. The estate was constructed between 1891 and 1892 as a summer estate for the Roosevelt family. Unlike the more ostentatious summer homes constructed at this time, Meadowcroft was designed more in line with the surrounding farmsteads. Meadowcroft is sited between the branches of the Brown's River with surrounded by marshlands and stands of mature trees. The areas from which the WTGs might be visible are located along the low-lying marshlands and lower elevations of the property closer to Middle Road with the majority of the property effectively screened from by existing woodlands and marsh vegetation. The setting of this historic property will not be affected by the introduction of infrastructure in the distant Atlantic Ocean as views to the Atlantic Ocean in the direction of the proposed wind farm are not integral to the historic design or setting of this historic property. The very limited potential visibility of the WTGs would not diminish the John E. Roosevelt Estate, Meadowcroft or its associated integrity as a historic property.