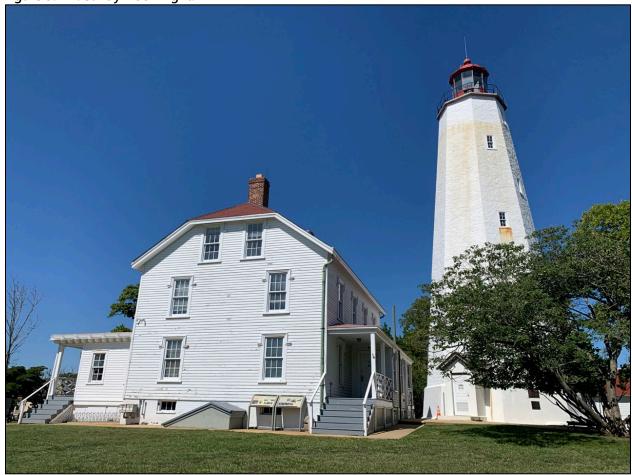

| Figure 3.4-2. Rudolph Oyster Cull House.                                                         | 87       |  |  |
|--------------------------------------------------------------------------------------------------|----------|--|--|
| Figure 3.4-3. Fort Hancock and Sandy Hook Proving Ground Historic District                       | 90       |  |  |
| Figure 3.4-4. Sandy Hook Light.                                                                  | 91       |  |  |
| Figure 3.4-5. Navesink Light Station                                                             |          |  |  |
| Figure 4.1-1. View of the Heckscher State Park                                                   | 123      |  |  |
| Figure 4.1-2. Areas of Potential Visibility from the Heckscher State Park                        | 124      |  |  |
| Figure 4.1-3. View of the Jones Beach State Park, Causeway and Parkway System                    | 125      |  |  |
| Figure 4.1-4. Areas of Potential Visibility from the Jones Beach State Park, Causeway and Parkwa | y System |  |  |
|                                                                                                  | 126      |  |  |
| Figure 4.1-5. Viewshed Diagram.                                                                  | 127      |  |  |
| Figure 4.1-6. KOP Locations                                                                      | 130      |  |  |
| LIST OF TABLES                                                                                   |          |  |  |
| Table 1.3-1. Summary of Key Elements of the Project Design Envelope                              |          |  |  |
| Table 3.4-1. Aboveground Historic Properties within the PAPE                                     |          |  |  |
| Table 3.4-2. National Historic Landmarks within the PAPE                                         |          |  |  |
| Table 3.4-3. Aboveground Historic Properties in the PAPE – Village of Atlantic Beach             |          |  |  |
| Table 3.4-4. Aboveground Historic Properties in the PAPE – Town of Babylon                       |          |  |  |
| Table 3.4-5. Aboveground Historic Properties in the PAPE – Town of Brookhaven                    |          |  |  |
| Table 3.4-6. Aboveground Historic Properties in the PAPE – Town of Hempstead                     |          |  |  |
| Table 3.4-7. Aboveground Historic Properties in the PAPE – Town of Islip                         |          |  |  |
| Table 3.4-8. Aboveground Historic Properties in the PAPE – City of Long Beach                    |          |  |  |
| Table 3.4-9. Aboveground Historic Properties in the PAPE – Village of Muttontown                 |          |  |  |
| Table 3.4-10. Aboveground Historic Properties in the PAPE – Town of Oyster Bay                   |          |  |  |
| Table 3.4-11. Aboveground Historic Properties in the PAPE – Village of Patchogue                 |          |  |  |
| Table 3.4-12. Aboveground Historic Properties in the PAPE – Borough of Queens                    |          |  |  |
| Table 3.4-13. Aboveground Historic Properties in the PAPE – Village of Quogue                    |          |  |  |
| Table 3.4-14. Aboveground Historic Properties in the PAPE – Town of Riverhead                    |          |  |  |
| Table 3.4-15. Aboveground Historic Properties in the PAPE – Town of Southampton                  |          |  |  |
| Table 3.4-16. Aboveground Historic Properties in the PAPE – Village of Westhampton Beach         |          |  |  |
| Table 3.4-17. Aboveground Historic Properties in the PAPE – Allenhurst Borough                   |          |  |  |
| Table 3.4-18. Aboveground Historic Properties in the PAPE –City of Asbury Park                   |          |  |  |
| Table 3.4-19. Aboveground Historic Properties in the PAPE – Avon-by-the-Sea Borough              |          |  |  |
| Table 3.4-20. Aboveground Historic Properties in the PAPE – Bay Head Borough                     |          |  |  |
| Table 3.4-21. Aboveground Historic Properties in the PAPE – Belmar Borough                       |          |  |  |
| Table 3.4-22. Aboveground Historic Properties in the PAPE – Deal Borough                         |          |  |  |
| Table 3.4-23. Aboveground Historic Properties in the PAPE – Highlands Borough                    |          |  |  |
| Table 3.4-24. Aboveground Historic Properties in the PAPE – City of Long Branch                  |          |  |  |
| Table 3.4-25. Aboveground Historic Properties in the PAPE – Mantoloking Borough                  |          |  |  |
| Table 3.4-26. Aboveground Historic Properties in the PAPE – Middletown Township                  |          |  |  |
| Table 3.4-27. Aboveground Historic Properties in the PAPE – Monmouth Beach Borough               | 114      |  |  |