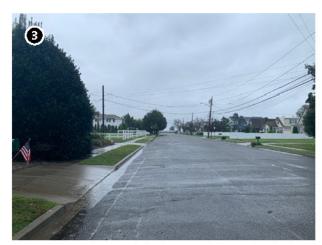

Inland properties and properties located on the northern portion of Long Island are less likely to have a significance or setting associated with the Atlantic Ocean. For example, Wildwood State Park, located at 1368 Sound Avenue in Riverhead, New York, on the north shore of Long Island, approximately 72.1 km (44.8 mi) from Vineyard Mid-Atlantic (Figures 2.3-2 and 2.3-3). The park was previously determined eligible for listing on the NRHP by the NYSHPO as representative of landscape design and park architecture on Long Island and in New York State. The park was also determined to be eligible for its association with Recreation/Entertainment as well as Community Planning and Development as an example of a park created as a result of legislation enacted by the Long Island State Park Commission (Howe, 2016b). The park is located on the north shore of Long Island, at a distance approximately 72.1 km (44.8 mi) from Vineyard Mid-Atlantic. Due to the distance separating this historic property from the proposed wind farm as well as the intervening development and vegetation, potential views of the WTGs will be limited to a small percentage of the park. Of the almost 3.1 km<sup>2</sup> (772 acres) of state park land, much of which is densely forested, it is anticipated that the offshore components may be visible from approximately 1.27% of the property (orange shading on Figure 2.3-4). Due to the distance between the historic property and the WTGs, as well as the setting and significance of the property, Wildwood State Park is not anticipated to be adversely affected by Vineyard Mid-Atlantic. Distant views of the Atlantic Ocean in the direction of the proposed wind farm are not an integral element of the historic setting of Wildwood State Park. The landscape design of the park does not appear to have been influenced by the limited availability of ocean views to the south, and the existing contrasts between the dense forest and open fields along the southern margins of the property would not be affected or diminished by the construction or operation of the wind farm almost 72.4 km (45 mi) away.

Figure 2.3-2. View looking north to the outbuildings and surrounding vegetation off Sound Avenue within the Wildwood State Park.

Figure 2.3-3. View of the dense forestation in the Wildwood State Park.

Figure 2.3-4. Areas of Potential Visibility from the Wildwood State Park.