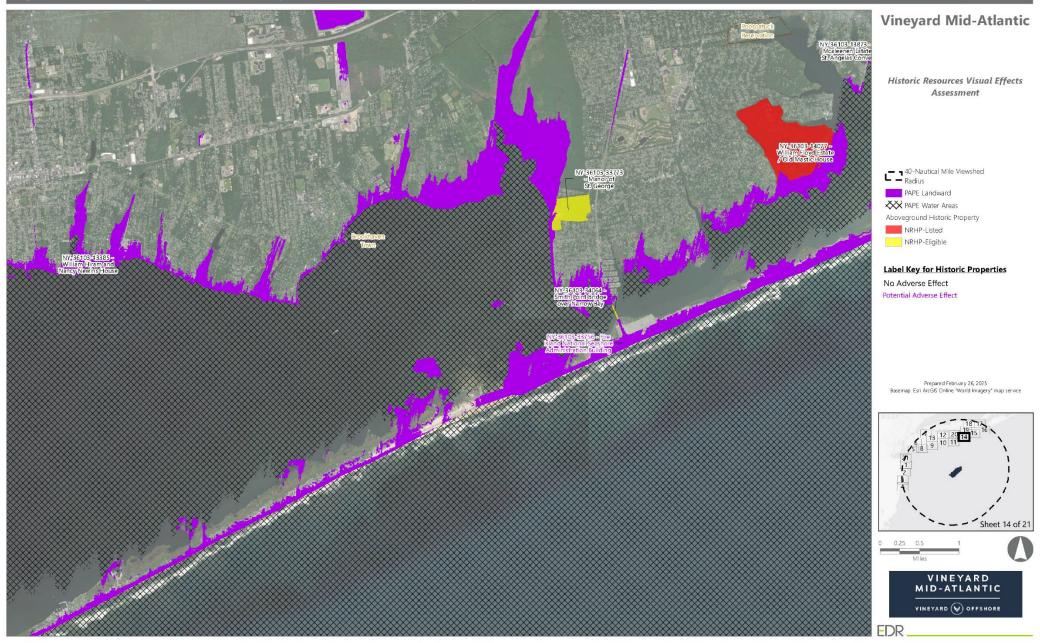

# 2.3 Vineyard Mid-Atlantic's Preliminary Area of Potential Effects

Based on the previous analysis, screening from topography, existing vegetation, buildings, and structures, visibility of Vineyard Mid-Atlantic is largely limited to the barrier islands, Atlantic Ocean shoreline, saltmarsh islands, and the bays and waterways. Potential visibility of Vineyard Mid-Atlantic, as indicated by the SLVIA, is illustrated in Figure 2.3-1. As stated in the SLVIA:

Views from mainland Long Island, New York and New Jersey are minimal. Due to screening by dense waterfront development in urbanized areas and mature coastal vegetation, only 1.0% of the mainland portion of the VSA may be affected by WTG views. In affected mainland areas WTG visibility is generally limited to within one or two blocks of the waterfront before views become screened by buildings or vegetation... Views from vantage points on barrier islands are more common due to large areas of undeveloped areas of low terrain and an absence of tall vegetation (Appendix II-J of the COP; Saratoga Associates, 2024).

Field verification conducted as part of the SLVIA and HRVEA confirmed that the viewshed analysis provides a conservative representation of the areas that could potentially be impacted by Vineyard Mid-Atlantic. Based on observations gathered as part of field review, as well as guidance from BOEM, previous experience conducting historic resources surveys, and assessing visibility and potential impacts for previous offshore wind projects of comparable size and similar components, the potential PAPE considered in this HRVEA was limited to the ZLV within 74 km (46 mi) of the WTGs, as further described herein.

Historic property visual effect assessments previously completed for offshore wind facilities have consistently determined that adverse visual effects occur along exposed shoreline settings and, in more isolated circumstances, near elevated open, near coastal, inland locations. Such assessments include Vineyard Wind 1 (BOEM, 2021a), South Fork Wind (BOEM, 2021b), Ocean Wind 1 (BOEM, 2023b), Revolution Wind (BOEM, 2023c) and Empire Wind 1 (BOEM, 2023d). Based on previously completed assessments of undertakings of comparable size and scale, aboveground historic properties with the highest potential of visibility and potential to be adversely affected by the offshore components are those that are located closest to the oceanfront and bayfront shorelines, specifically those properties intentionally constructed or oriented to take advantage of panoramic ocean views. However, visibility is just one factor in assessing the potential effect on a historic property (Section 4.0). While there may be visibility of the offshore components from properties inland, there is less potential for the offshore wind project to adversely affect the properties due to distance, screening from intervening vegetation and structures, and other factors.