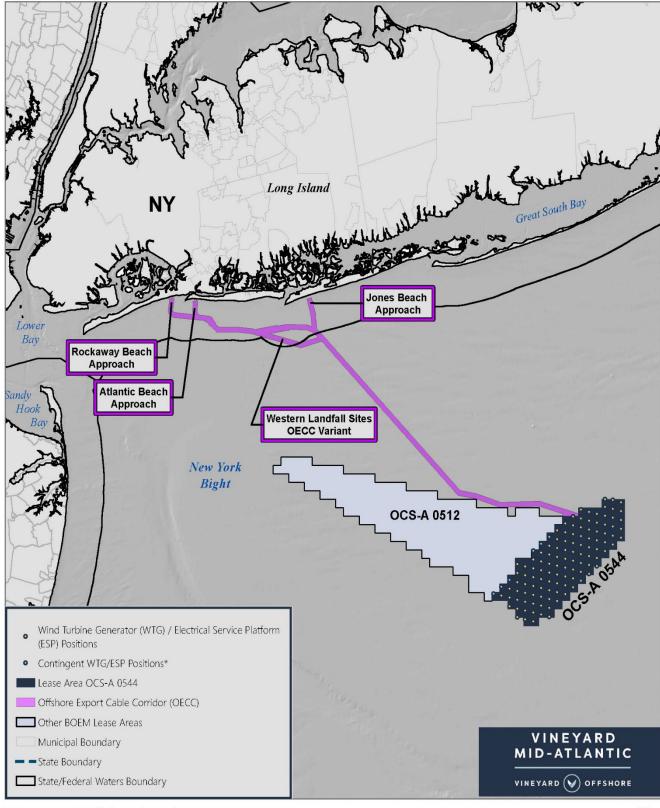

The WTGs, ESP(s), and their foundations as well as the inter-array cables, inter-link cables (if used), and a portion of the offshore export cables will be located in Lease Area OCS-A 0544. The Lease Area is one of six New York Bight Lease Areas identified by BOEM, following a public process and environmental review, as suitable for offshore wind energy development. At its closest point, the 174-square kilometer (km²) (43,056-acre) Lease Area is approximately 38 km (24 mi) south of Fire Island, New York.

Between the Lease Area and shore, the offshore export cables will be installed within an OECC. Up to six high voltage alternating current (HVAC) cables, two high voltage direct current (HVDC) cable bundles, or a combination of up to four HVAC cables/HVDC cable bundles will be installed within the OECC. The OECC extends from the northern end of the Lease Area, continues west along the boundary of neighboring Lease Area OCS-A 0512, and then proceeds northwest across the Ambrose to Nantucket and Nantucket to Ambrose Traffic Lanes towards the southern shore of Long Island, New York. As the OECC approaches shore, it splits into three variations to connect to three potential landfall sites (of which, up to two will be used): the Rockaway Beach Landfall Site, the Atlantic Beach Landfall Site, and the Jones Beach Landfall Site. The Proponent has also identified a "Western Landfall Sites OECC Variant" that may be used for routing offshore export cables to the Rockaway Beach and the Atlantic Beach Landfall Sites.

Prepared February 6, 2025

Basemap: Northeast Atlantic Coastal Relief Model, NOAA/NCEI Coordinate System: NAD 1983 (2011) UTM Zone 18N

Onshore export cables will connect up to two of the three potential landfall sites to two new onshore substations in Nassau County and/or Suffolk County, New York. If HVAC cables are used, depending upon numerous technical considerations, an onshore reactive compensation station (RCS) may be located along each onshore export cable route to manage the export cables' reactive power (unusable electricity), increase the transmission system's operational efficiency, reduce conduction losses, and minimize excess heating. Grid interconnection cables will connect the new onshore substations to the existing New York Power Authority (NYPA) Stewart Avenue – Uniondale Hub (Uniondale) Substation Point of Interconnection (POI) in Uniondale, New York, the Ruland Road Substation POI in Melville, New York, or the proposed Eastern Queens Substation POI<sup>3</sup> in Queens, New York.

Vineyard Mid-Atlantic is being developed and permitted using a Project Design Envelope (PDE) based on expected commercial and technological advancements. The PDE outlines a reasonable range of project design parameters (e.g., multiple foundation types) and installation techniques (e.g., use of various cable installation tools). The Proponent has developed the PDE and sited Vineyard Mid-Atlantic's facilities in consultation with multiple stakeholders. For example, the Proponent modified and refined the OECC through numerous consultations with federal and state agencies as well as fishermen and, based on their feedback, consolidated the OECC with Empire Wind 2's proposed submarine export cable route to the extent feasible. Key elements of Vineyard Mid-Atlantic's PDE are summarized in Table 1.3-1.