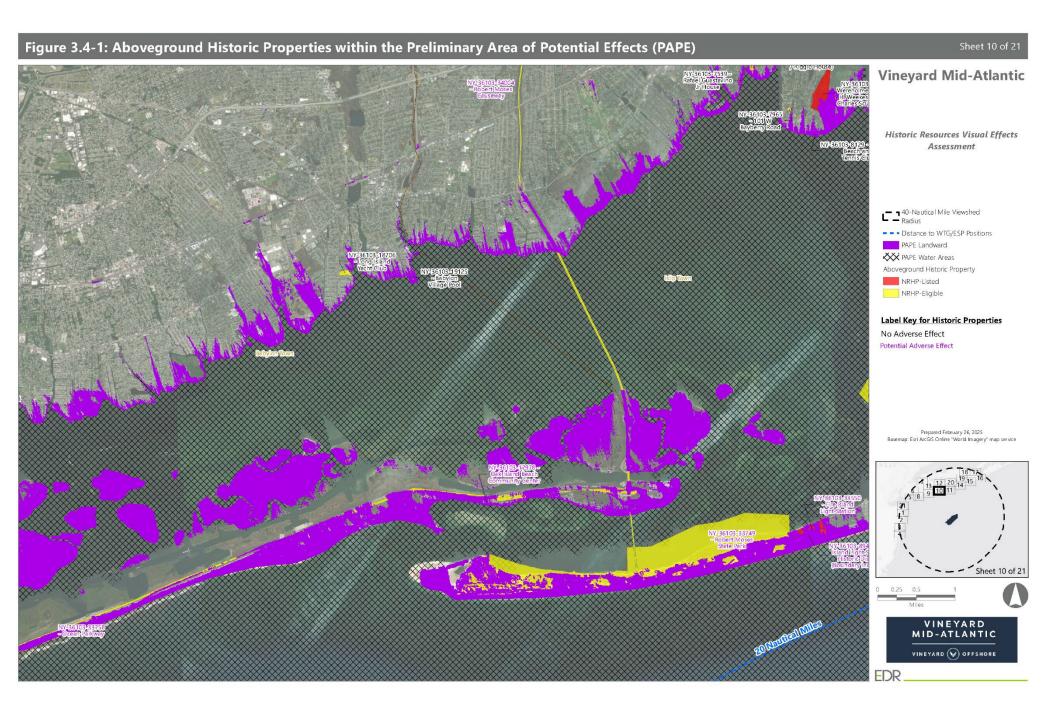

| 3      | 3.4.3 | NRHP-Listed, NRHP-Eligible, and Potentially Eligible Historic Properties in New Jers | ey105 |
|--------|-------|--------------------------------------------------------------------------------------|-------|
| 4.0    | PO    | ENTIAL EFFECT OF THE PROJECT ON ABOVEGROUND HISTORIC PROPERTIES                      | 121   |
| 4.1    | C     | onsiderations for Visual Effects on Aboveground Historic Properties                  | 121   |
| 2      | 1.1.1 | Quantitative Assessment of Potential Visibility                                      | 122   |
| 2      | 1.1.2 | Visual Simulations                                                                   |       |
|        | 1.1.3 | Significance of Maritime Setting                                                     |       |
| 5.0    |       | ULTS OF THE ANALYSES                                                                 |       |
| 5.1    |       | dversely Affected Aboveground Historic Properties in the PAPE                        |       |
|        |       | ·                                                                                    |       |
| 5.2    |       | boveground Historic Properties in the PAPE Not Adversely Affected                    |       |
| 6.0    |       | MMARY AND CONCLUSION                                                                 |       |
| 6.1    | S     | ummary                                                                               | 142   |
| 6.2    | C     | onclusion                                                                            | 142   |
| 7.0    | REF   | ERENCES                                                                              | 144   |
|        |       | LIST OF FIGURES                                                                      |       |
| Figure | 1.3-  | 1. Project Overview                                                                  | 4     |
| Figure | 1.3-  | 2. Onshore Facilities                                                                | 6     |
| _      |       | 1. Zone of Theoretical Visibility                                                    |       |
| _      |       | 2. Zone of Likely Visibility                                                         |       |
| _      |       | 1. Preliminary Area of Potential Effects                                             |       |
| _      |       | 2. View looking north to the outbuildings and surrounding vegetation off Sound Ave   |       |
|        |       | od State Park                                                                        |       |
| _      |       | 3. View of the dense forestation in the Wildwood State Park                          |       |
| •      |       | 4. Areas of Potential Visibility from the Wildwood State Park                        |       |
| _      |       | 5. View of the John E. Roosevelt Estate, Meadowcroft                                 |       |
| _      |       | 7. Areas of Potential Visibility from John E. Roosevelt Estate, Meadowcroft          |       |
| -      |       | 3. View of the Earl Combs House                                                      |       |
| _      |       | 9. View looking south to Vineyard Mid-Atlantic from the Earl Combs House             |       |
| •      |       | 10. Areas of Potential Visibility from the Earl Combs House                          |       |
| •      |       | 11. View looking northeast to the Sandy Hook Light                                   |       |
| -      |       | 12. View looking east to Vineyard Mid-Atlantic from the Sandy Hook Light             |       |
| Figure | 2.3-  | 13. View of the Silver Gull Beach Club Historic District                             | 31    |
| Figure | 2.3-  | 14. View of the Silver Gull Beach Club Historic District                             | 32    |
| Figure | 2.3-  | 15. Areas of Potential Visibility from the Silver Gull Beach Club Historic District  | 33    |
|        |       | 1. 1829 Burr Map of Suffolk County                                                   |       |
| _      |       | 2. 1866 Colton Travellers Map of Long Island                                         |       |
| _      |       | 3. 1891 Wolverton Map of Long Island                                                 |       |
| Figure | 3.4-  | 1. Aboveground Historic Properties within the PAPE                                   | 65    |

Based on existing records of state and federal agencies, GIS databases, previous cultural resources surveys, local inventories, historical collections, a total of 144 potential aboveground historic properties were identified within the PAPE. Applying the Criteria of Adverse Effect per National Historic Preservation Act Section 106, 36 Code of Federal Regulations § 800.5, 23 aboveground historic properties have the potential to be adversely affected by Vineyard Mid-Atlantic.