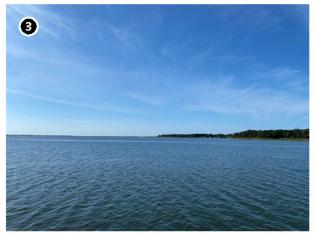

Another example of an inland historic property is the John E. Roosevelt Estate, Meadowcroft located at 299 Middle Road, Sayville in the Town of Islip, Suffolk County, New York. The property is listed on the NRHP and is located approximately 46.6 km (29 mi) from Vineyard Mid-Atlantic (Figures 2.3-5, 2.3-6). Visibility of the offshore components from the 262,445 m² (64.8-acre) property is anticipated to be limited due to the property's inland location and the presence of intervening vegetation, budlings, and structures between the historic property and the offshore components. It is anticipated the offshore components will be visible from just 7.1% of the property, primarily along the adjacent, lower-lying marshlands along the Brown's River, as indicated by the orange shading on Figure 2.3-6.

The John E. Roosevelt Estate, Meadowcroft is significant for its Colonial Revival-inspired style designed by Isaac Henry (I.H.) Green, a prominent local architect. The estate was constructed between 1891 and 1892 as a summer estate for the Roosevelt family. Unlike the more ostentatious summer homes constructed at this time, Meadowcroft was designed more in line with the surrounding farmsteads. Meadowcroft is sited between the branches of the Brown's River with surrounded by marshlands and stands of mature trees. The areas from which the WTGs might be visible are located along the low-lying marshlands and lower elevations of the property closer to Middle Road with the majority of the property effectively screened from by existing woodlands and marsh vegetation. The setting of this historic property will not be affected by the introduction of infrastructure in the distant Atlantic Ocean as views to the Atlantic Ocean in the direction of the proposed wind farm are not integral to the historic design or setting of this historic property. The very limited potential visibility of the WTGs would not diminish the John E. Roosevelt Estate, Meadowcroft or its associated integrity as a historic property.