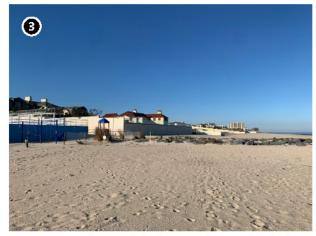

cean views.

# Effect Recommendation No Adverse Effect

Visibility of the offshore components is anticipated to be substantially diminished from the Murray/Masciale House due to the intervening development and vegetation as well as the distance between the property and the offshore components. In addition, at this distance the WTGs will be difficult to discern even in the clearest atmospheric conditions.





Contingent WTG/ESP Positions\*

Historic Property Location

Lease Area OCS-A 0544

Historic Property Boundary

Distance from Historic Propert Boundary (5-Mile Increments)

Vineyard Mid-Atlantic

Historic Resources Visual Effects Assessment

#### **Breakwater Beach Club**

1141 Ocean Avenue N Long Branch, Monmouth County, NJ



Photograph of property



Photograph of property context



Photograph looking toward Vineyard Mid-Atlantic

**Historic Designation** Recommended NRHP-Eligible

**Distance to Vineyard Mid-Atlantic** 66.7 km (41.5 mi)

Visible Portion of the Closest WTG Blade

**Total Property Size** 8698.1 m2 (2.1 acres)

**Property Area With Visibility** 4610.4 m2 (1.1 acres)

Percentage of Property with Visibility 53 %

Representative Key Observation Point N/A

#### Significance

The Breakwater Beach Club, designed by H. Irving Braun, opened as a private club in 1957 by owners Abe Vogel, Leopold Hechter, Irving Kaye, Harry Glassberg, and Sol Tepper. The resource is significant under NRHP Criterion A for its role as a mid-twentieth century recreational beach club in Long Branch, a city renowned for its beach clubs.



The Breakwater Beach Club is significant for