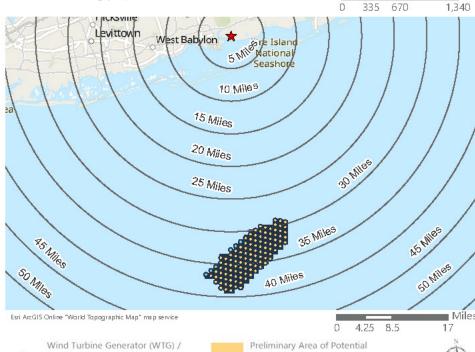

Saratoga Associates defined a visual study area (VSA), which is the "maximum distance beyond which any view of an offshore component would be considered negligible." The VSA for Vineyard Mid-Atlantic is an area within 83.7 km (52 mi) of the WTGs/ESPs. The visual study area includes portions of Suffolk County, Nassau County, Queens County and Kings County in New York, as well as Monmouth County and Ocean County in New Jersey. As described in the *Vineyard Mid-Atlantic Seascape, Landscape, and Visual Impact Assessment* (Appendix II-J of the COP), beyond this distance, views of the WTGs would be negligible.

Field verification conducted as part of the SLVIA and HRVEA confirmed that the viewshed analysis provides a conservative representation of the areas that could potentially be impacted by Vineyard Mid-Atlantic. Based on observations gathered as part of field review, as well as guidance from BOEM, previous experience conducting historic resources surveys, and assessing visibility and potential impacts for previous offshore wind projects of comparable size and similar components, the potential PAPE considered in this HRVEA was limited to the ZLV within 74 km (46 mi) of the WTGs, as further described herein.