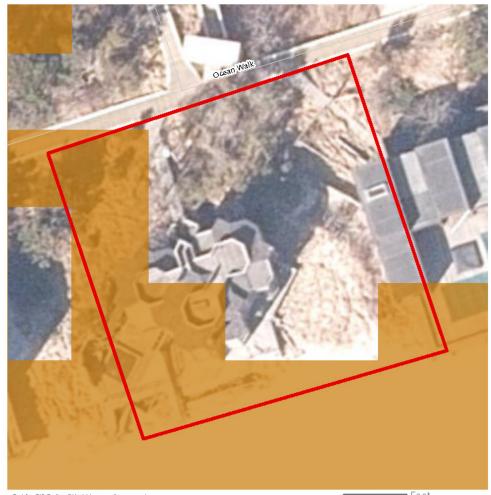

Another example of an inland historic property is the John E. Roosevelt Estate, Meadowcroft located at 299 Middle Road, Sayville in the Town of Islip, Suffolk County, New York. The property is listed on the NRHP and is located approximately 46.6 km (29 mi) from Vineyard Mid-Atlantic (Figures 2.3-5, 2.3-6). Visibility of the offshore components from the 262,445 m² (64.8-acre) property is anticipated to be limited due to the property's inland location and the presence of intervening vegetation, budlings, and structures between the historic property and the offshore components. It is anticipated the offshore components will be visible from just 7.1% of the property, primarily along the adjacent, lower-lying marshlands along the Brown's River, as indicated by the orange shading on Figure 2.3-6.

The John E. Roosevelt Estate, Meadowcroft is significant for its Colonial Revival-inspired style designed by Isaac Henry (I.H.) Green, a prominent local architect. The estate was constructed between 1891 and 1892 as a summer estate for the Roosevelt family. Unlike the more ostentatious summer homes constructed at this time, Meadowcroft was designed more in line with the surrounding farmsteads. Meadowcroft is sited between the branches of the Brown's River with surrounded by marshlands and stands of mature trees. The areas from which the WTGs might be visible are located along the low-lying marshlands and lower elevations of the property closer to Middle Road with the majority of the property effectively screened from by existing woodlands and marsh vegetation. The setting of this historic property will not be affected by the introduction of infrastructure in the distant Atlantic Ocean as views to the Atlantic Ocean in the direction of the proposed wind farm are not integral to the historic design or setting of this historic property. The very limited potential visibility of the WTGs would not diminish the John E. Roosevelt Estate, Meadowcroft or its associated integrity as a historic property.