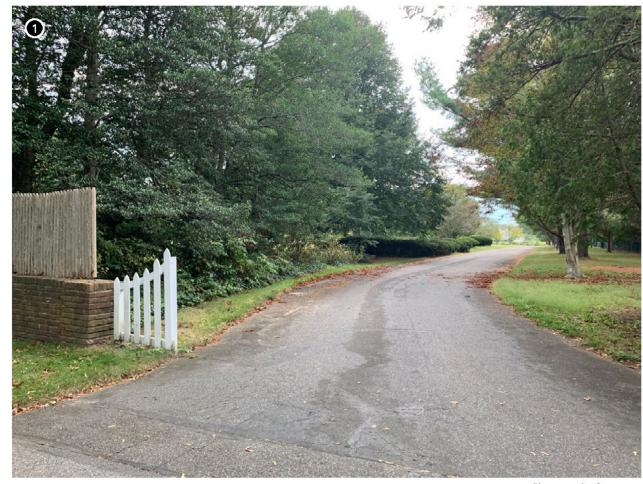

Figure 2.3-2. View looking north to the outbuildings and surrounding vegetation off Sound Avenue within the Wildwood State Park.

Figure 2.3-3. View of the dense forestation in the Wildwood State Park.

Figure 2.3-4. Areas of Potential Visibility from the Wildwood State Park.