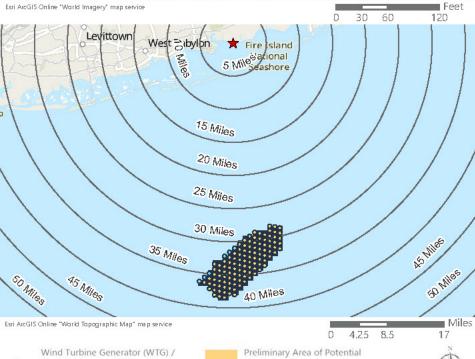

Saratoga Associates defined a visual study area (VSA), which is the "maximum distance beyond which any view of an offshore component would be considered negligible." The VSA for Vineyard Mid-Atlantic is an area within 83.7 km (52 mi) of the WTGs/ESPs. The visual study area includes portions of Suffolk County, Nassau County, Queens County and Kings County in New York, as well as Monmouth County and Ocean County in New Jersey. As described in the *Vineyard Mid-Atlantic Seascape, Landscape, and Visual Impact Assessment* (Appendix II-J of the COP), beyond this distance, views of the WTGs would be negligible.

Field verification conducted as part of the SLVIA and HRVEA confirmed that the viewshed analysis provides a conservative representation of the areas that could potentially be impacted by Vineyard Mid-Atlantic. Based on observations gathered as part of field review, as well as guidance from BOEM, previous experience conducting historic resources surveys, and assessing visibility and potential impacts for previous offshore wind projects of comparable size and similar components, the potential PAPE considered in this HRVEA was limited to the ZLV within 74 km (46 mi) of the WTGs, as further described herein.