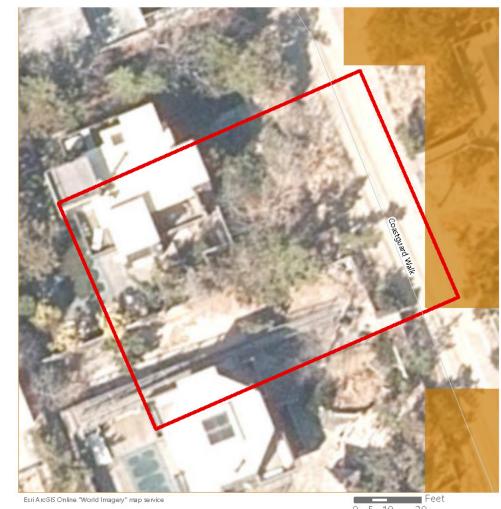

Another example of an inland historic property is the John E. Roosevelt Estate, Meadowcroft located at 299 Middle Road, Sayville in the Town of Islip, Suffolk County, New York. The property is listed on the NRHP and is located approximately 46.6 km (29 mi) from Vineyard Mid-Atlantic (Figures 2.3-5, 2.3-6). Visibility of the offshore components from the 262,445 m² (64.8-acre) property is anticipated to be limited due to the property's inland location and the presence of intervening vegetation, budlings, and structures between the historic property and the offshore components. It is anticipated the offshore components will be visible from just 7.1% of the property, primarily along the adjacent, lower-lying marshlands along the Brown's River, as indicated by the orange shading on Figure 2.3-6.

The John E. Roosevelt Estate, Meadowcroft is significant for its Colonial Revival-inspired style designed by Isaac Henry (I.H.) Green, a prominent local architect. The estate was constructed between 1891 and 1892 as a summer estate for the Roosevelt family. Unlike the more ostentatious summer homes constructed at this time, Meadowcroft was designed more in line with the surrounding farmsteads. Meadowcroft is sited between the branches of the Brown's River with surrounded by marshlands and stands of mature trees. The areas from which the WTGs might be visible are located along the low-lying marshlands and lower elevations of the property closer to Middle Road with the majority of the property effectively screened from by existing woodlands and marsh vegetation. The setting of this historic property will not be affected by the introduction of infrastructure in the distant Atlantic Ocean as views to the Atlantic Ocean in the direction of the proposed wind farm are not integral to the historic design or setting of this historic property. The very limited potential visibility of the WTGs would not diminish the John E. Roosevelt Estate, Meadowcroft or its associated integrity as a historic property.