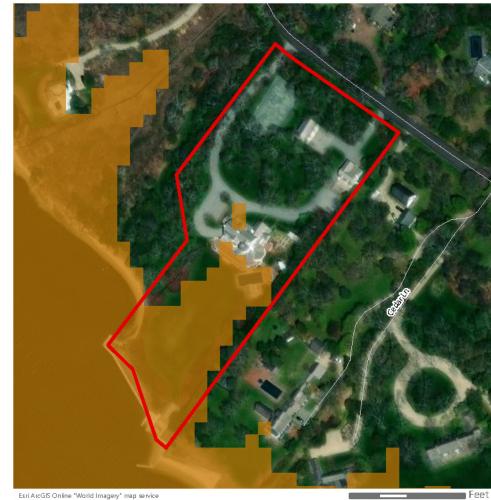

Another example of an inland historic property is the John E. Roosevelt Estate, Meadowcroft located at 299 Middle Road, Sayville in the Town of Islip, Suffolk County, New York. The property is listed on the NRHP and is located approximately 46.6 km (29 mi) from Vineyard Mid-Atlantic (Figures 2.3-5, 2.3-6). Visibility of the offshore components from the 262,445 m² (64.8-acre) property is anticipated to be limited due to the property's inland location and the presence of intervening vegetation, budlings, and structures between the historic property and the offshore components. It is anticipated the offshore components will be visible from just 7.1% of the property, primarily along the adjacent, lower-lying marshlands along the Brown's River, as indicated by the orange shading on Figure 2.3-6.

The John E. Roosevelt Estate, Meadowcroft is significant for its Colonial Revival-inspired style designed by Isaac Henry (I.H.) Green, a prominent local architect. The estate was constructed between 1891 and 1892 as a summer estate for the Roosevelt family. Unlike the more ostentatious summer homes constructed at this time, Meadowcroft was designed more in line with the surrounding farmsteads. Meadowcroft is sited between the branches of the Brown's River with surrounded by marshlands and stands of mature trees. The areas from which the WTGs might be visible are located along the low-lying marshlands and lower elevations of the property closer to Middle Road with the majority of the property effectively screened from by existing woodlands and marsh vegetation. The setting of this historic property will not be affected by the introduction of infrastructure in the distant Atlantic Ocean as views to the Atlantic Ocean in the direction of the proposed wind farm are not integral to the historic design or setting of this historic property. The very limited potential visibility of the WTGs would not diminish the John E. Roosevelt Estate, Meadowcroft or its associated integrity as a historic property.