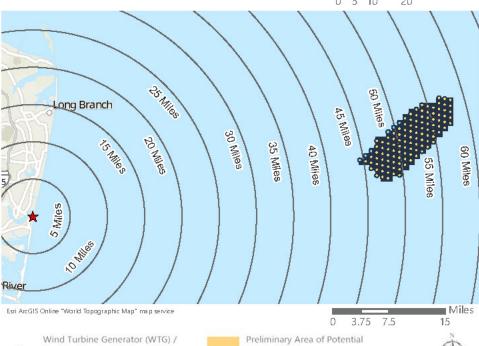

Saratoga Associates defined a visual study area (VSA), which is the "maximum distance beyond which any view of an offshore component would be considered negligible." The VSA for Vineyard Mid-Atlantic is an area within 83.7 km (52 mi) of the WTGs/ESPs. The visual study area includes portions of Suffolk County, Nassau County, Queens County and Kings County in New York, as well as Monmouth County and Ocean County in New Jersey. As described in the *Vineyard Mid-Atlantic Seascape, Landscape, and Visual Impact Assessment* (Appendix II-J of the COP), beyond this distance, views of the WTGs would be negligible.

Field verification conducted as part of the SLVIA and HRVEA confirmed that the viewshed analysis provides a conservative representation of the areas that could potentially be impacted by Vineyard Mid-Atlantic. Based on observations gathered as part of field review, as well as guidance from BOEM, previous experience conducting historic resources surveys, and assessing visibility and potential impacts for previous offshore wind projects of comparable size and similar components, the potential PAPE considered in this HRVEA was limited to the ZLV within 74 km (46 mi) of the WTGs, as further described herein.