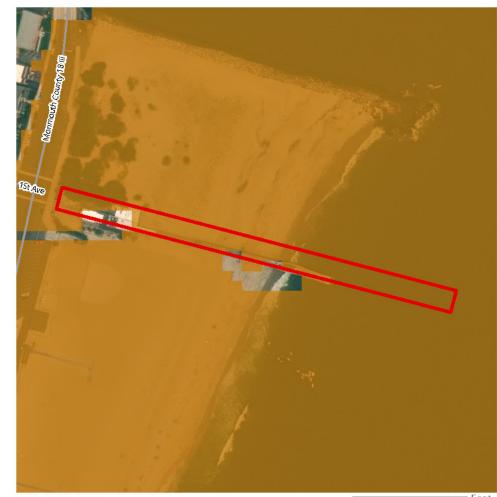

The WTGs, ESP(s), and their foundations as well as the inter-array cables, inter-link cables (if used), and a portion of the offshore export cables will be located in Lease Area OCS-A 0544. The Lease Area is one of six New York Bight Lease Areas identified by BOEM, following a public process and environmental review, as suitable for offshore wind energy development. At its closest point, the 174-square kilometer (km²) (43,056-acre) Lease Area is approximately 38 km (24 mi) south of Fire Island, New York.

Between the Lease Area and shore, the offshore export cables will be installed within an OECC. Up to six high voltage alternating current (HVAC) cables, two high voltage direct current (HVDC) cable bundles, or a combination of up to four HVAC cables/HVDC cable bundles will be installed within the OECC. The OECC extends from the northern end of the Lease Area, continues west along the boundary of neighboring Lease Area OCS-A 0512, and then proceeds northwest across the Ambrose to Nantucket and Nantucket to Ambrose Traffic Lanes towards the southern shore of Long Island, New York. As the OECC approaches shore, it splits into three variations to connect to three potential landfall sites (of which, up to two will be used): the Rockaway Beach Landfall Site, the Atlantic Beach Landfall Site, and the Jones Beach Landfall Site. The Proponent has also identified a "Western Landfall Sites OECC Variant" that may be used for routing offshore export cables to the Rockaway Beach and the Atlantic Beach Landfall Sites.