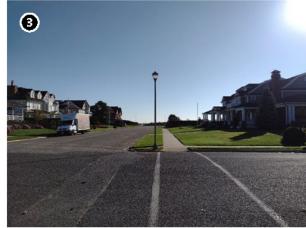

Inland properties and properties located on the northern portion of Long Island are less likely to have a significance or setting associated with the Atlantic Ocean. For example, Wildwood State Park, located at 1368 Sound Avenue in Riverhead, New York, on the north shore of Long Island, approximately 72.1 km (44.8 mi) from Vineyard Mid-Atlantic (Figures 2.3-2 and 2.3-3). The park was previously determined eligible for listing on the NRHP by the NYSHPO as representative of landscape design and park architecture on Long Island and in New York State. The park was also determined to be eligible for its association with Recreation/Entertainment as well as Community Planning and Development as an example of a park created as a result of legislation enacted by the Long Island State Park Commission (Howe, 2016b). The park is located on the north shore of Long Island, at a distance approximately 72.1 km (44.8 mi) from Vineyard Mid-Atlantic. Due to the distance separating this historic property from the proposed wind farm as well as the intervening development and vegetation, potential views of the WTGs will be limited to a small percentage of the park. Of the almost 3.1 km<sup>2</sup> (772 acres) of state park land, much of which is densely forested, it is anticipated that the offshore components may be visible from approximately 1.27% of the property (orange shading on Figure 2.3-4). Due to the distance between the historic property and the WTGs, as well as the setting and significance of the property, Wildwood State Park is not anticipated to be adversely affected by Vineyard Mid-Atlantic. Distant views of the Atlantic Ocean in the direction of the proposed wind farm are not an integral element of the historic setting of Wildwood State Park. The landscape design of the park does not appear to have been influenced by the limited availability of ocean views to the south, and the existing contrasts between the dense forest and open fields along the southern margins of the property would not be affected or diminished by the construction or operation of the wind farm almost 72.4 km (45 mi) away.

Figure 2.3-2. View looking north to the outbuildings and surrounding vegetation off Sound Avenue within the Wildwood State Park.

Figure 2.3-3. View of the dense forestation in the Wildwood State Park.

Figure 2.3-4. Areas of Potential Visibility from the Wildwood State Park.