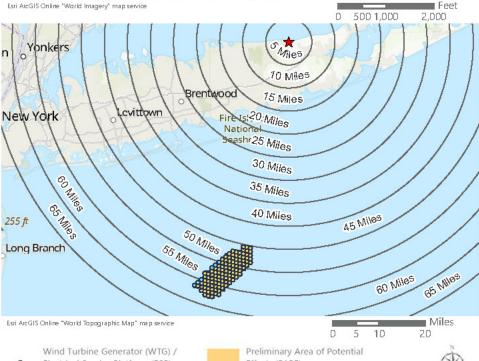

Saratoga Associates defined a visual study area (VSA), which is the "maximum distance beyond which any view of an offshore component would be considered negligible." The VSA for Vineyard Mid-Atlantic is an area within 83.7 km (52 mi) of the WTGs/ESPs. The visual study area includes portions of Suffolk County, Nassau County, Queens County and Kings County in New York, as well as Monmouth County and Ocean County in New Jersey. As described in the *Vineyard Mid-Atlantic Seascape, Landscape, and Visual Impact Assessment* (Appendix II-J of the COP), beyond this distance, views of the WTGs would be negligible.

Field verification conducted as part of the SLVIA and HRVEA confirmed that the viewshed analysis provides a conservative representation of the areas that could potentially be impacted by Vineyard Mid-Atlantic. Based on observations gathered as part of field review, as well as guidance from BOEM, previous experience conducting historic resources surveys, and assessing visibility and potential impacts for previous offshore wind projects of comparable size and similar components, the potential PAPE considered in this HRVEA was limited to the ZLV within 74 km (46 mi) of the WTGs, as further described herein.