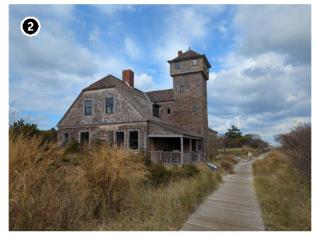

s and access to the ocean and beach.

#### **Effect Recommendation** No Adverse Effect

Although it is anticipated that there may be unobstructed views of the offshore components from Sur Mer due to its location on the Atlantic Ocean, at a distance of over 65 km (41 mi), the WTGs will be very difficult to discern under even clear atmospheric conditions.





Effects (PAPE)

Historic Property Boundary

Distance from Historic Propert Boundary (5-Mile Increments)

Electrical Service Platform (ESP)

Contingent WTG/ESP Positions\*

Historic Property Location

Lease Area OCS-A 0544

**Vineyard Mid-Atlantic** 

Historic Resources Visual Effects Assessment

## **Fort Hancock Life Saving Station**

Gateway National Recreation Area Middletown Township, Monmouth County, NJ



Photograph of property



Photograph of property context



Photograph looking toward Vineyard Mid-Atlantic

Historic Designation NRHP-Listed

**Distance to Vineyard Mid-Atlantic** 70.6 km (43.9 mi)

Visible Portion of the Closest WTG Blade

**Total Property Size** 957.9 m2 (0.2 acres)

**Property Area With Visibility** 457.1 m2 (0.1 acres)

**Percentage of Property with Visibility** 47.7 %

Representative Key Observation Point 15

#### Significance

The Fort Hancock Life-Saving Station is listed on the NRHP under Criterion A in the areas of Commerce and Social History for its association with early federal efforts to preserve life during maritime accidents. The station is also listed under Criterion C in the area of Architecture as an example of a relatively unaltered late nineteenth century utilitarian architec