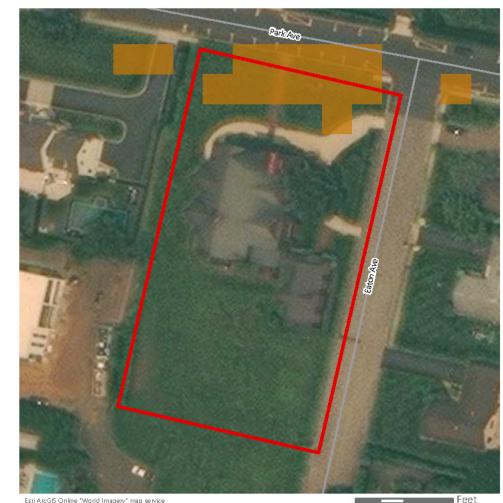

Another example of an inland historic property is the John E. Roosevelt Estate, Meadowcroft located at 299 Middle Road, Sayville in the Town of Islip, Suffolk County, New York. The property is listed on the NRHP and is located approximately 46.6 km (29 mi) from Vineyard Mid-Atlantic (Figures 2.3-5, 2.3-6). Visibility of the offshore components from the 262,445 m² (64.8-acre) property is anticipated to be limited due to the property's inland location and the presence of intervening vegetation, budlings, and structures between the historic property and the offshore components. It is anticipated the offshore components will be visible from just 7.1% of the property, primarily along the adjacent, lower-lying marshlands along the Brown's River, as indicated by the orange shading on Figure 2.3-6.