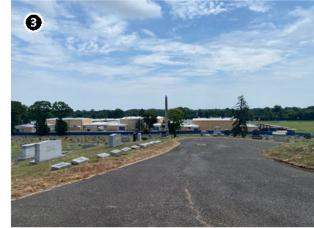

Another example of an inland historic property is the John E. Roosevelt Estate, Meadowcroft located at 299 Middle Road, Sayville in the Town of Islip, Suffolk County, New York. The property is listed on the NRHP and is located approximately 46.6 km (29 mi) from Vineyard Mid-Atlantic (Figures 2.3-5, 2.3-6). Visibility of the offshore components from the 262,445 m² (64.8-acre) property is anticipated to be limited due to the property's inland location and the presence of intervening vegetation, budlings, and structures between the historic property and the offshore components. It is anticipated the offshore components will be visible from just 7.1% of the property, primarily along the adjacent, lower-lying marshlands along the Brown's River, as indicated by the orange shading on Figure 2.3-6.

The John E. Roosevelt Estate, Meadowcroft is significant for its Colonial Revival-inspired style designed by Isaac Henry (I.H.) Green, a prominent local architect. The estate was constructed between 1891 and 1892 as a summer estate for the Roosevelt family. Unlike the more ostentatious summer homes constructed at this time, Meadowcroft was designed more in line with the surrounding farmsteads. Meadowcroft is sited between the branches of the Brown's River with surrounded by marshlands and stands of mature trees. The areas from which the WTGs might be visible are located along the low-lying marshlands and lower elevations of the property closer to Middle Road with the majority of the property effectively screened from by existing woodlands and marsh vegetation. The setting of this historic property will not be affected by the introduction of infrastructure in the distant Atlantic Ocean as views to the Atlantic Ocean in the direction of the proposed wind farm are not integral to the historic design or setting of this historic property. The very limited potential visibility of the WTGs would not diminish the John E. Roosevelt Estate, Meadowcroft or its associated integrity as a historic property.