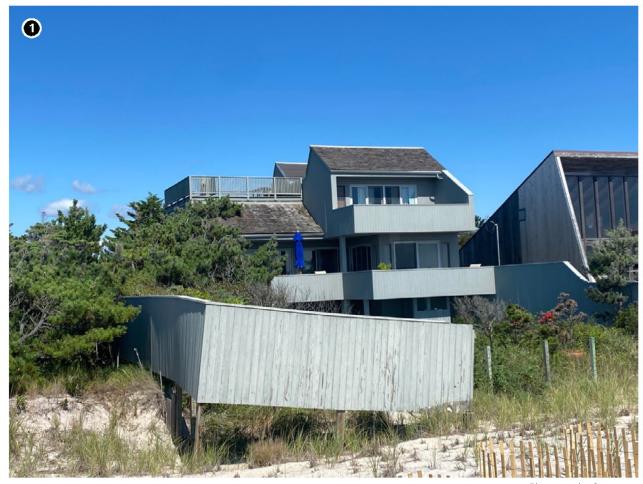

he Atlantic Ocean with views of the ocean. Due to the historic property's location on Fire Island and the distance between 122 Ocean Walk and the offshore components, unobstructed views of the WTGs are anticipated. Views of the WTGs, particularly under clear atmospheric conditions, will diminish the integrity of this property's historic maritime setting and appreciation of the property's architectural design intended to embrace expansive ocean views.





Wind Turbine Generator (WTG) / Electrical Service Platform (ESP)

Contingent WTG/ESP Positions\* Historic Property Location Lease Area OCS-A 0544

Preliminary Area of Potential Effects (PAPE)

Historic Property Boundary Distance from Historic Propert Boundary (5-Mile Increments)





141 Ocean Walk Town of Brookhaven, Suffolk County, NY



Photograph of property



Photograph of property context



Photograph looking toward Vineyard Mid-Atlantic

Historic Designation Recommended NRHP-Eligible

**Distance to Vineyard Mid-Atlantic** 38.5 km (24 mi)

Visible Portion of the Closest WTG Mid-Tower

**Total Property Size** 977.8 m2 (0.2 acres)

**Property Area With Visibility** 657.4 m2 (0.2 acres)

Percentage of Property with Visibility 67.2 %

Representative Key Observation Point N/A

### Significance

Designed by architect Steven Robinson in 1976, the massing of the residence at 141 Ocean Walk is intended to mimic the shapes of the surrounding sand dunes. The cedar siding allows the building to blend in with its sandy surroundings. The geometric design features large windows across the beachfront façade, and deep, overhanging