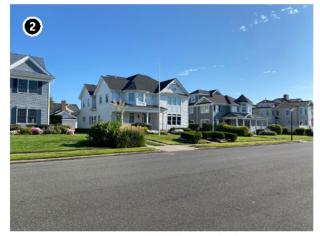

Inland properties and properties located on the northern portion of Long Island are less likely to have a significance or setting associated with the Atlantic Ocean. For example, Wildwood State Park, located at 1368 Sound Avenue in Riverhead, New York, on the north shore of Long Island, approximately 72.1 km (44.8 mi) from Vineyard Mid-Atlantic (Figures 2.3-2 and 2.3-3). The park was previously determined eligible for listing on the NRHP by the NYSHPO as representative of landscape design and park architecture on Long Island and in New York State. The park was also determined to be eligible for its association with Recreation/Entertainment as well as Community Planning and Development as an example of a park created as a result of legislation enacted by the Long Island State Park Commission (Howe, 2016b). The park is located on the north shore of Long Island, at a distance approximately 72.1 km (44.8 mi) from Vineyard Mid-Atlantic. Due to the distance separating this historic property from the proposed wind farm as well as the intervening development and vegetation, potential views of the WTGs will be limited to a small percentage of the park. Of the almost 3.1 km<sup>2</sup> (772 acres) of state park land, much of which is densely forested, it is anticipated that the offshore components may be visible from approximately 1.27% of the property (orange shading on Figure 2.3-4). Due to the distance between the historic property and the WTGs, as well as the setting and significance of the property, Wildwood State Park is not anticipated to be adversely affected by Vineyard Mid-Atlantic. Distant views of the Atlantic Ocean in the direction of the proposed wind farm are not an integral element of the historic setting of Wildwood State Park. The landscape design of the park does not appear to have been influenced by the limited availability of ocean views to the south, and the existing contrasts between the dense forest and open fields along the southern margins of the property would not be affected or diminished by the construction or operation of the wind farm almost 72.4 km (45 mi) away.