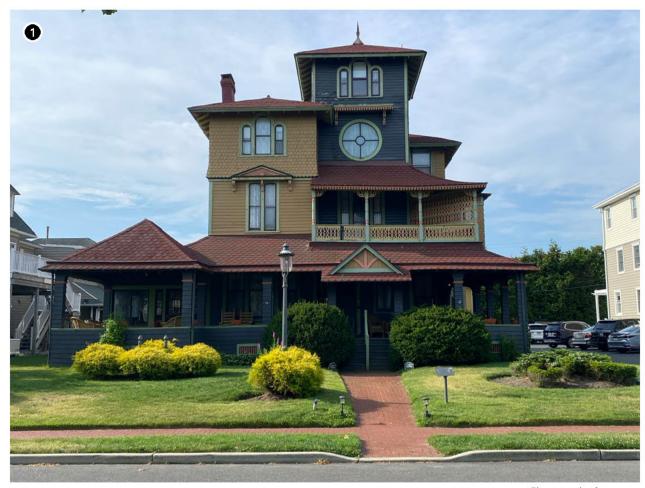

ithin the last decade with new homes that replicate Victorian forms. 2 Warren Avenue is located across Ocean Avenue from the Atlantic Ocean and has unobstructed views of the water.

# Effect Recommendation No Adverse Effect

Although 2 Warren Avenue is located on the waterfront with unobstructed ocean views, due to its location of over 69 km (43 mi) from the offshore components, the WTGs will be very difficult to discern under even clear atmospheric conditions.





Contingent WTG/ESP Positions\*

Historic Property Location

Lease Area OCS-A 0544

Historic Property Boundary

Distance from Historic Propert Boundary (5-Mile Increments)

**Vineyard Mid-Atlantic** 

Historic Resources Visual Effects Assessment

## **Audenried Cottage (Normandy Inn)**

Spring Lake Borough, Monmouth County, NJ



Photograph of property



Photograph of property context



Photograph looking toward Vineyard Mid-Atlantic

Historic Designation NRHP-Listed

**Distance to Vineyard Mid-Atlantic** 69.6 km (43.2 mi)

Visible Portion of the Closest WTG Blade **Total Property Size** 1044.7 m2 (0.3 acres)

**Property Area With Visibility** 175.0 m2 (0.0 acres) Percentage of Property with Visibility 16.8 %

Representative Key Observation Point N/A

#### Significance

The Audenried Cottage (Normandy Inn) was constructed at 104 Passaic Avenue between 1885 and 1889 as a cottage for the Audenried family. The cottage is a three-story Italianate and Queen Anne-style residence with a four-story tower with a first-story wraparound porch as well as a second story open porch on the northeast corner of the building. In