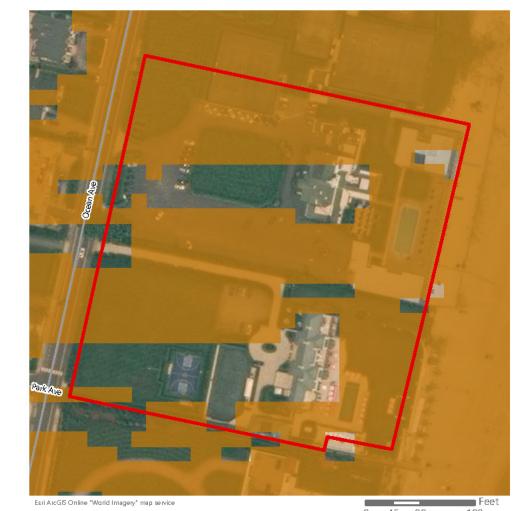

beach clubs, and under Criterion C for its architecture.

#### **Maritime Setting**

The Ocean Beach Club of Elberon is significant for its role as an early twentieth century recreational beach club in Long Branch, a city renowned for its beach clubs. The significance of the property is derived from its oceanfront location and access to water. The Ocean Beach Club has a significant maritime setting with clear views and access to the ocean and beach.

#### **Effect Recommendation** No Adverse Effect

Although located on the Atlantic Ocean beach, visibility of the offshore components is anticipated to be substantially diminished from the Ocean Beach Club of Elberon. At a distance greater than 65 km (41 mi), the WTGs will be difficult to discern in even the clearest atmospheric conditions.





Electrical Service Platform (ESP)

Contingent WTG/ESP Positions\* Historic Property Location Lease Area OCS-A 0544

Effects (PAPE)

Historic Property Boundary Distance from Historic Propert Boundary (5-Mile Increments)

# **Vineyard Mid-Atlantic**



#### San Alfonso Retreat House

755 Ocean Avenue N Long Branch, Monmouth County, NJ



Photograph of property



Photograph of property context



Photograph of property

**Historic Designation** NRHP-Eligible (NJHPO-determined)

**Distance to Vineyard Mid-Atlantic** 66.6 km (41.4 mi)

Visible Portion of the Closest WTG Nacelle

**Total Property Size** 37010.8 m2 (9.1 acres)

**Property Area With Visibility** 24401.5 m2 (6.0 acres)

Percentage of Property with Visibility 65.9 %

Representative Key Observation Point N/A

#### Significance