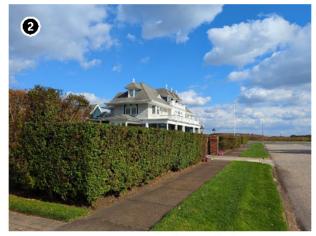

Another example of an inland historic property is the John E. Roosevelt Estate, Meadowcroft located at 299 Middle Road, Sayville in the Town of Islip, Suffolk County, New York. The property is listed on the NRHP and is located approximately 46.6 km (29 mi) from Vineyard Mid-Atlantic (Figures 2.3-5, 2.3-6). Visibility of the offshore components from the 262,445 m² (64.8-acre) property is anticipated to be limited due to the property's inland location and the presence of intervening vegetation, budlings, and structures between the historic property and the offshore components. It is anticipated the offshore components will be visible from just 7.1% of the property, primarily along the adjacent, lower-lying marshlands along the Brown's River, as indicated by the orange shading on Figure 2.3-6.

The John E. Roosevelt Estate, Meadowcroft is significant for its Colonial Revival-inspired style designed by Isaac Henry (I.H.) Green, a prominent local architect. The estate was constructed between 1891 and 1892 as a summer estate for the Roosevelt family. Unlike the more ostentatious summer homes constructed at this time, Meadowcroft was designed more in line with the surrounding farmsteads. Meadowcroft is sited between the branches of the Brown's River with surrounded by marshlands and stands of mature trees. The areas from which the WTGs might be visible are located along the low-lying marshlands and lower elevations of the property closer to Middle Road with the majority of the property effectively screened from by existing woodlands and marsh vegetation. The setting of this historic property will not be affected by the introduction of infrastructure in the distant Atlantic Ocean as views to the Atlantic Ocean in the direction of the proposed wind farm are not integral to the historic design or setting of this historic property. The very limited potential visibility of the WTGs would not diminish the John E. Roosevelt Estate, Meadowcroft or its associated integrity as a historic property.