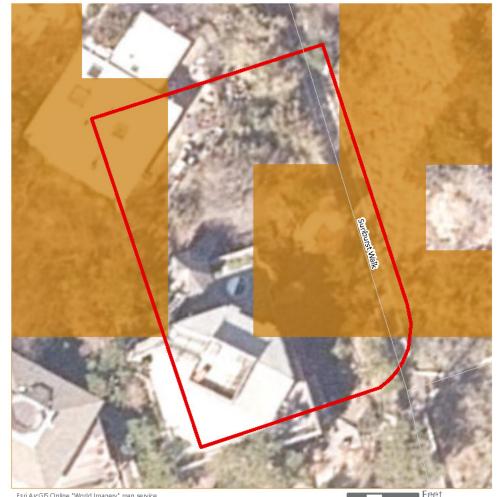

Another example of an inland historic property is the John E. Roosevelt Estate, Meadowcroft located at 299 Middle Road, Sayville in the Town of Islip, Suffolk County, New York. The property is listed on the NRHP and is located approximately 46.6 km (29 mi) from Vineyard Mid-Atlantic (Figures 2.3-5, 2.3-6). Visibility of the offshore components from the 262,445 m² (64.8-acre) property is anticipated to be limited due to the property's inland location and the presence of intervening vegetation, budlings, and structures between the historic property and the offshore components. It is anticipated the offshore components will be visible from just 7.1% of the property, primarily along the adjacent, lower-lying marshlands along the Brown's River, as indicated by the orange shading on Figure 2.3-6.

The John E. Roosevelt Estate, Meadowcroft is significant for its Colonial Revival-inspired style designed by Isaac Henry (I.H.) Green, a prominent local architect. The estate was constructed between 1891 and 1892 as a summer estate for the Roosevelt family. Unlike the more ostentatious summer homes constructed at this time, Meadowcroft was designed more in line with the surrounding farmsteads. Meadowcroft is sited between the branches of the Brown's River with surrounded by marshlands and stands of mature trees. The areas from which the WTGs might be visible are located along the low-lying marshlands and lower elevations of the property closer to Middle Road with the majority of the property effectively screened from by existing woodlands and marsh vegetation. The setting of this historic property will not be affected by the introduction of infrastructure in the distant Atlantic Ocean as views to the Atlantic Ocean in the direction of the proposed wind farm are not integral to the historic design or setting of this historic property. The very limited potential visibility of the WTGs would not diminish the John E. Roosevelt Estate, Meadowcroft or its associated integrity as a historic property.