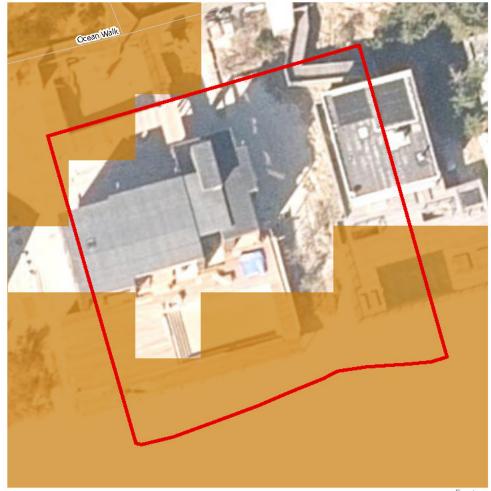

eachfront lot, this residence is neighbored on three sides by other residences. The building has clear, unobstructed views of the beach and Atlantic Ocean with large windows intended to afford expansive ocean views from both floors of the house.

### Effect Recommendation Adverse Effect

143-44 Ocean Walk is located on Fire Island on the Atlantic Ocean with views of the ocean. Due to the historic property's location on Fire Island and the distance between the 143-44 Ocean Walk and the offshore components, unobstructed views of the WTGs are anticipated. Views of the WTGs, particularly under clear atmospheric conditions, will diminish the integrity of this property's historic maritime setting and appreciation of the property's architectural design intended to embrace expansive ocean views.





Effects (PAPE)

Historic Property Boundary

Boundary (5-Mile Increments)

Distance from Historic Property

Electrical Service Platform (ESP)

Contingent WTG/ESP Positions\*

Historic Property Location

Lease Area OCS-A 0544

**Vineyard Mid-Atlantic** 

4 Ocean Walk Town of Brookhaven, Suffolk County, NY



Photograph of property



Photograph of property context



Photograph looking toward Vineyard Mid-Atlantic

**Historic Designation** Recommended NRHP-Eligible

**Distance to Vineyard Mid-Atlantic** 38.6 km (24.0 mi)

Visible Portion of the Closest WTG Mid-Tower

**Total Property Size** 632.4 m2 (0.2 acres)

**Property Area With Visibility** 128.8 m2 (0.0 acres)

Percentage of Property with Visibility 20.4 %

Representative Key Observation Point N/A

### Significance

Designed by Pet