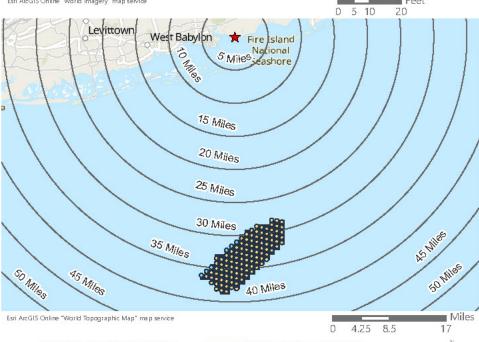

Saratoga Associates defined a visual study area (VSA), which is the "maximum distance beyond which any view of an offshore component would be considered negligible." The VSA for Vineyard Mid-Atlantic is an area within 83.7 km (52 mi) of the WTGs/ESPs. The visual study area includes portions of Suffolk County, Nassau County, Queens County and Kings County in New York, as well as Monmouth County and Ocean County in New Jersey. As described in the *Vineyard Mid-Atlantic Seascape, Landscape, and Visual Impact Assessment* (Appendix II-J of the COP), beyond this distance, views of the WTGs would be negligible.

Field verification conducted as part of the SLVIA and HRVEA confirmed that the viewshed analysis provides a conservative representation of the areas that could potentially be impacted by Vineyard Mid-Atlantic. Based on observations gathered as part of field review, as well as guidance from BOEM, previous experience conducting historic resources surveys, and assessing visibility and potential impacts for previous offshore wind projects of comparable size and similar components, the potential PAPE considered in this HRVEA was limited to the ZLV within 74 km (46 mi) of the WTGs, as further described herein.