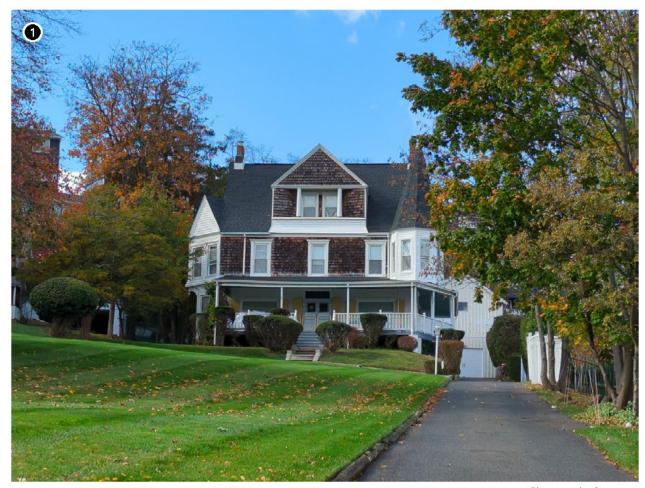

Another example of an inland historic property is the John E. Roosevelt Estate, Meadowcroft located at 299 Middle Road, Sayville in the Town of Islip, Suffolk County, New York. The property is listed on the NRHP and is located approximately 46.6 km (29 mi) from Vineyard Mid-Atlantic (Figures 2.3-5, 2.3-6). Visibility of the offshore components from the 262,445 m² (64.8-acre) property is anticipated to be limited due to the property's inland location and the presence of intervening vegetation, budlings, and structures between the historic property and the offshore components. It is anticipated the offshore components will be visible from just 7.1% of the property, primarily along the adjacent, lower-lying marshlands along the Brown's River, as indicated by the orange shading on Figure 2.3-6.

The John E. Roosevelt Estate, Meadowcroft is significant for its Colonial Revival-inspired style designed by Isaac Henry (I.H.) Green, a prominent local architect. The estate was constructed between 1891 and 1892 as a summer estate for the Roosevelt family. Unlike the more ostentatious summer homes constructed at this time, Meadowcroft was designed more in line with the surrounding farmsteads. Meadowcroft is sited between the branches of the Brown's River with surrounded by marshlands and stands of mature trees. The areas from which the WTGs might be visible are located along the low-lying marshlands and lower elevations of the property closer to Middle Road with the majority of the property effectively screened from by existing woodlands and marsh vegetation. The setting of this historic property will not be affected by the introduction of infrastructure in the distant Atlantic Ocean as views to the Atlantic Ocean in the direction of the proposed wind farm are not integral to the historic design or setting of this historic property. The very limited potential visibility of the WTGs would not diminish the John E. Roosevelt Estate, Meadowcroft or its associated integrity as a historic property.