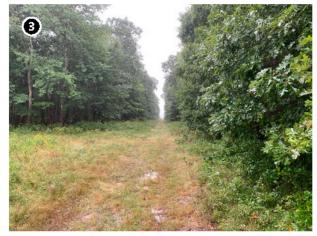

Inland properties and properties located on the northern portion of Long Island are less likely to have a significance or setting associated with the Atlantic Ocean. For example, Wildwood State Park, located at 1368 Sound Avenue in Riverhead, New York, on the north shore of Long Island, approximately 72.1 km (44.8 mi) from Vineyard Mid-Atlantic (Figures 2.3-2 and 2.3-3). The park was previously determined eligible for listing on the NRHP by the NYSHPO as representative of landscape design and park architecture on Long Island and in New York State. The park was also determined to be eligible for its association with Recreation/Entertainment as well as Community Planning and Development as an example of a park created as a result of legislation enacted by the Long Island State Park Commission (Howe, 2016b). The park is located on the north shore of Long Island, at a distance approximately 72.1 km (44.8 mi) from Vineyard Mid-Atlantic. Due to the distance separating this historic property from the proposed wind farm as well as the intervening development and vegetation, potential views of the WTGs will be limited to a small percentage of the park. Of the almost 3.1 km<sup>2</sup> (772 acres) of state park land, much of which is densely forested, it is anticipated that the offshore components may be visible from approximately 1.27% of the property (orange shading on Figure 2.3-4). Due to the distance between the historic property and the WTGs, as well as the setting and significance of the property, Wildwood State Park is not anticipated to be adversely affected by Vineyard Mid-Atlantic. Distant views of the Atlantic Ocean in the direction of the proposed wind farm are not an integral element of the historic setting of Wildwood State Park. The landscape design of the park does not appear to have been influenced by the limited availability of ocean views to the south, and the existing contrasts between the dense forest and open fields along the southern margins of the property would not be affected or diminished by the construction or operation of the wind farm almost 72.4 km (45 mi) away.

Figure 2.3-2. View looking north to the outbuildings and surrounding vegetation off Sound Avenue within the Wildwood State Park.

Figure 2.3-3. View of the dense forestation in the Wildwood State Park.

Figure 2.3-4. Areas of Potential Visibility from the Wildwood State Park.