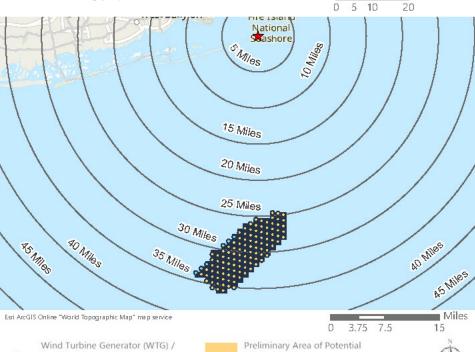

Saratoga Associates defined a visual study area (VSA), which is the "maximum distance beyond which any view of an offshore component would be considered negligible." The VSA for Vineyard Mid-Atlantic is an area within 83.7 km (52 mi) of the WTGs/ESPs. The visual study area includes portions of Suffolk County, Nassau County, Queens County and Kings County in New York, as well as Monmouth County and Ocean County in New Jersey. As described in the *Vineyard Mid-Atlantic Seascape, Landscape, and Visual Impact Assessment* (Appendix II-J of the COP), beyond this distance, views of the WTGs would be negligible.

Field verification conducted as part of the SLVIA and HRVEA confirmed that the viewshed analysis provides a conservative representation of the areas that could potentially be impacted by Vineyard Mid-Atlantic. Based on observations gathered as part of field review, as well as guidance from BOEM, previous experience conducting historic resources surveys, and assessing visibility and potential impacts for previous offshore wind projects of comparable size and similar components, the potential PAPE considered in this HRVEA was limited to the ZLV within 74 km (46 mi) of the WTGs, as further described herein.