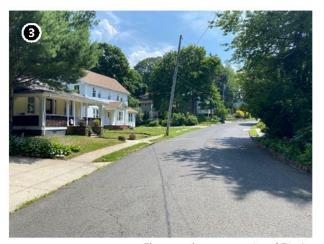

Another example of an inland historic property is the John E. Roosevelt Estate, Meadowcroft located at 299 Middle Road, Sayville in the Town of Islip, Suffolk County, New York. The property is listed on the NRHP and is located approximately 46.6 km (29 mi) from Vineyard Mid-Atlantic (Figures 2.3-5, 2.3-6). Visibility of the offshore components from the 262,445 m² (64.8-acre) property is anticipated to be limited due to the property's inland location and the presence of intervening vegetation, budlings, and structures between the historic property and the offshore components. It is anticipated the offshore components will be visible from just 7.1% of the property, primarily along the adjacent, lower-lying marshlands along the Brown's River, as indicated by the orange shading on Figure 2.3-6.

The John E. Roosevelt Estate, Meadowcroft is significant for its Colonial Revival-inspired style designed by Isaac Henry (I.H.) Green, a prominent local architect. The estate was constructed between 1891 and 1892 as a summer estate for the Roosevelt family. Unlike the more ostentatious summer homes constructed at this time, Meadowcroft was designed more in line with the surrounding farmsteads. Meadowcroft is sited between the branches of the Brown's River with surrounded by marshlands and stands of mature trees. The areas from which the WTGs might be visible are located along the low-lying marshlands and lower elevations of the property closer to Middle Road with the majority of the property effectively screened from by existing woodlands and marsh vegetation. The setting of this historic property will not be affected by the introduction of infrastructure in the distant Atlantic Ocean as views to the Atlantic Ocean in the direction of the proposed wind farm are not integral to the historic design or setting of this historic property. The very limited potential visibility of the WTGs would not diminish the John E. Roosevelt Estate, Meadowcroft or its associated integrity as a historic property.