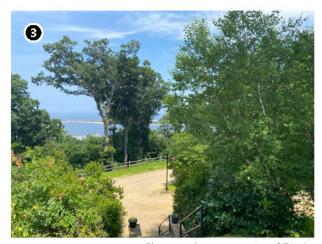

Inland properties and properties located on the northern portion of Long Island are less likely to have a significance or setting associated with the Atlantic Ocean. For example, Wildwood State Park, located at 1368 Sound Avenue in Riverhead, New York, on the north shore of Long Island, approximately 72.1 km (44.8 mi) from Vineyard Mid-Atlantic (Figures 2.3-2 and 2.3-3). The park was previously determined eligible for listing on the NRHP by the NYSHPO as representative of landscape design and park architecture on Long Island and in New York State. The park was also determined to be eligible for its association with Recreation/Entertainment as well as Community Planning and Development as an example of a park created as a result of legislation enacted by the Long Island State Park Commission (Howe, 2016b). The park is located on the north shore of Long Island, at a distance approximately 72.1 km (44.8 mi) from Vineyard Mid-Atlantic. Due to the distance separating this historic property from the proposed wind farm as well as the intervening development and vegetation, potential views of the WTGs will be limited to a small percentage of the park. Of the almost 3.1 km<sup>2</sup> (772 acres) of state park land, much of which is densely forested, it is anticipated that the offshore components may be visible from approximately 1.27% of the property (orange shading on Figure 2.3-4). Due to the distance between the historic property and the WTGs, as well as the setting and significance of the property, Wildwood State Park is not anticipated to be adversely affected by Vineyard Mid-Atlantic. Distant views of the Atlantic Ocean in the direction of the proposed wind farm are not an integral element of the historic setting of Wildwood State Park. The landscape design of the park does not appear to have been influenced by the limited availability of ocean views to the south, and the existing contrasts between the dense forest and open fields along the southern margins of the property would not be affected or diminished by the construction or operation of the wind farm almost 72.4 km (45 mi) away.