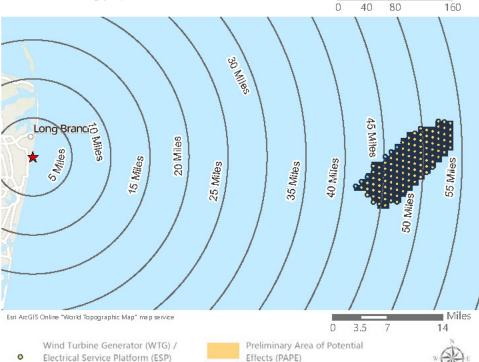

Saratoga Associates defined a visual study area (VSA), which is the "maximum distance beyond which any view of an offshore component would be considered negligible." The VSA for Vineyard Mid-Atlantic is an area within 83.7 km (52 mi) of the WTGs/ESPs. The visual study area includes portions of Suffolk County, Nassau County, Queens County and Kings County in New York, as well as Monmouth County and Ocean County in New Jersey. As described in the *Vineyard Mid-Atlantic Seascape, Landscape, and Visual Impact Assessment* (Appendix II-J of the COP), beyond this distance, views of the WTGs would be negligible.