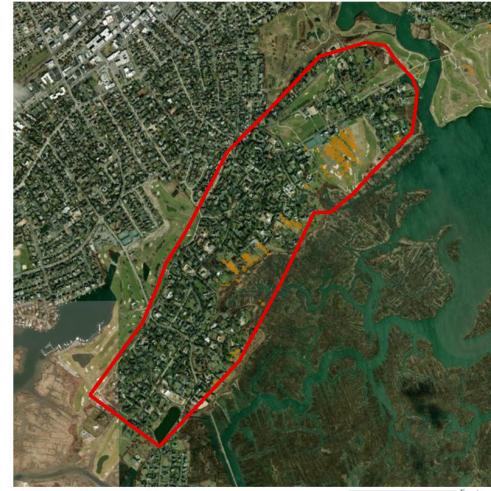

Inland properties and properties located on the northern portion of Long Island are less likely to have a significance or setting associated with the Atlantic Ocean. For example, Wildwood State Park, located at 1368 Sound Avenue in Riverhead, New York, on the north shore of Long Island, approximately 72.1 km (44.8 mi) from Vineyard Mid-Atlantic (Figures 2.3-2 and 2.3-3). The park was previously determined eligible for listing on the NRHP by the NYSHPO as representative of landscape design and park architecture on Long Island and in New York State. The park was also determined to be eligible for its association with Recreation/Entertainment as well as Community Planning and Development as an example of a park created as a result of legislation enacted by the Long Island State Park Commission (Howe, 2016b). The park is located on the north shore of Long Island, at a distance approximately 72.1 km (44.8 mi) from Vineyard Mid-Atlantic. Due to the distance separating this historic property from the proposed wind farm as well as the intervening development and vegetation, potential views of the WTGs will be limited to a small percentage of the park. Of the almost 3.1 km<sup>2</sup> (772 acres) of state park land, much of which is densely forested, it is anticipated that the offshore components may be visible from approximately 1.27% of the property (orange shading on Figure 2.3-4). Due to the distance between the historic property and the WTGs, as well as the setting and significance of the property, Wildwood State Park is not anticipated to be adversely affected by Vineyard Mid-Atlantic. Distant views of the Atlantic Ocean in the direction of the proposed wind farm are not an integral element of the historic setting of Wildwood State Park. The landscape design of the park does not appear to have been influenced by the limited availability of ocean views to the south, and the existing contrasts between the dense forest and open fields along the southern margins of the property would not be affected or diminished by the construction or operation of the wind farm almost 72.4 km (45 mi) away.

Figure 2.3-2. View looking north to the outbuildings and surrounding vegetation off Sound Avenue within the Wildwood State Park.

Figure 2.3-3. View of the dense forestation in the Wildwood State Park.

Figure 2.3-4. Areas of Potential Visibility from the Wildwood State Park.