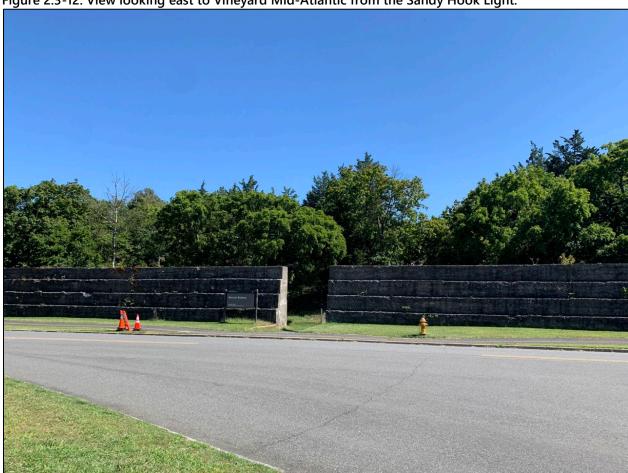

Figure 2.3-12. View looking east to Vineyard Mid-Atlantic from the Sandy Hook Light.

However, not all properties along the shorelines will have large areas of visibility of Vineyard Mid-Atlantic. The Silver Gull Beach Club Historic District is located in Breezy Point in the Borough of Queens, New York and is significant for its association with the development of private, seasonal recreation facilities in the New York City area during the twentieth century and as a representative example of a twentieth-century beach cabana typology (Figures 2.3-13-15; Howe, 2018). The property has been determined to be eligible for listing on the NRHP and is located on Rockaway Beach on the Atlantic Ocean. Visibility of the offshore components is anticipated to be limited to approximately 0.69% of the historic district due to the distance of over 70.8 km (44.0 mi) to the WTGs as indicated by the orange shading on Figure 2.3-15.

Figure 2.3-13. View of the Silver Gull Beach Club Historic District.

Figure 2.3-15. Areas of Potential Visibility from the Silver Gull Beach Club Historic District.

As stated above, visibility of Vineyard Mid-Atlantic will vary throughout the PAPE and among each individual historic property, as illustrated above and in Attachments A-D. The potential effect on each historic property was evaluated individually; however, property orientation, relevant historic settings, distance, topography and intervening vegetation and structures may all exert strong influence on anticipated visual impacts of an offshore wind project (Section 4.0).

### 3.0 IDENTIFICATION OF ABOVEGROUND HISTORIC PROPERTIES

In order to determine the presence of aboveground historic properties (both those previously inventoried in state databases and other public sources, as well as potential aboveground historic properties that have not been previously recorded), EDR undertook the following steps: