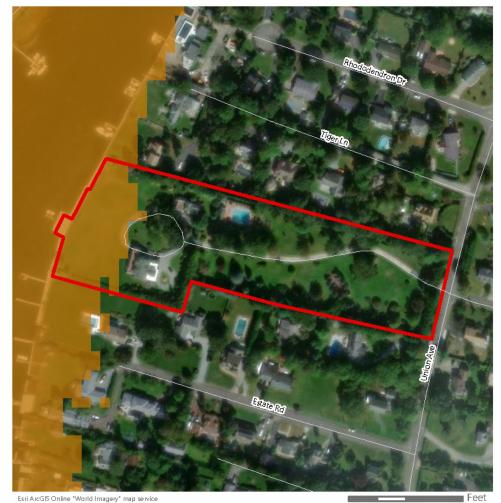

Another example of an inland historic property is the John E. Roosevelt Estate, Meadowcroft located at 299 Middle Road, Sayville in the Town of Islip, Suffolk County, New York. The property is listed on the NRHP and is located approximately 46.6 km (29 mi) from Vineyard Mid-Atlantic (Figures 2.3-5, 2.3-6). Visibility of the offshore components from the 262,445 m² (64.8-acre) property is anticipated to be limited due to the property's inland location and the presence of intervening vegetation, budlings, and structures between the historic property and the offshore components. It is anticipated the offshore components will be visible from just 7.1% of the property, primarily along the adjacent, lower-lying marshlands along the Brown's River, as indicated by the orange shading on Figure 2.3-6.

The John E. Roosevelt Estate, Meadowcroft is significant for its Colonial Revival-inspired style designed by Isaac Henry (I.H.) Green, a prominent local architect. The estate was constructed between 1891 and 1892 as a summer estate for the Roosevelt family. Unlike the more ostentatious summer homes constructed at this time, Meadowcroft was designed more in line with the surrounding farmsteads. Meadowcroft is sited between the branches of the Brown's River with surrounded by marshlands and stands of mature trees. The areas from which the WTGs might be visible are located along the low-lying marshlands and lower elevations of the property closer to Middle Road with the majority of the property effectively screened from by existing woodlands and marsh vegetation. The setting of this historic property will not be affected by the introduction of infrastructure in the distant Atlantic Ocean as views to the Atlantic Ocean in the direction of the proposed wind farm are not integral to the historic design or setting of this historic property. The very limited potential visibility of the WTGs would not diminish the John E. Roosevelt Estate, Meadowcroft or its associated integrity as a historic property.