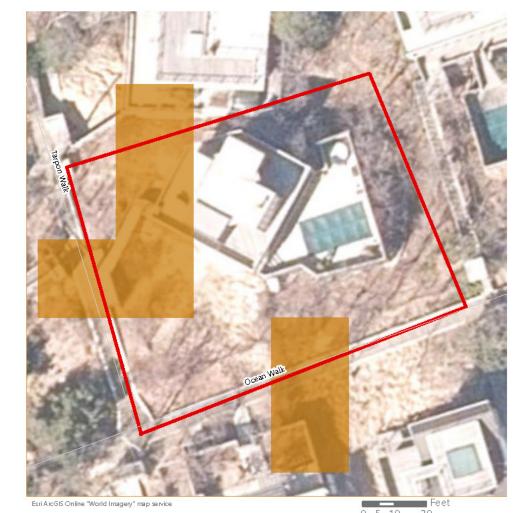

Another example of an inland historic property is the John E. Roosevelt Estate, Meadowcroft located at 299 Middle Road, Sayville in the Town of Islip, Suffolk County, New York. The property is listed on the NRHP and is located approximately 46.6 km (29 mi) from Vineyard Mid-Atlantic (Figures 2.3-5, 2.3-6). Visibility of the offshore components from the 262,445 m² (64.8-acre) property is anticipated to be limited due to the property's inland location and the presence of intervening vegetation, budlings, and structures between the historic property and the offshore components. It is anticipated the offshore components will be visible from just 7.1% of the property, primarily along the adjacent, lower-lying marshlands along the Brown's River, as indicated by the orange shading on Figure 2.3-6.

The John E. Roosevelt Estate, Meadowcroft is significant for its Colonial Revival-inspired style designed by Isaac Henry (I.H.) Green, a prominent local architect. The estate was constructed between 1891 and 1892 as a summer estate for the Roosevelt family. Unlike the more ostentatious summer homes constructed at this time, Meadowcroft was designed more in line with the surrounding farmsteads. Meadowcroft is sited between the branches of the Brown's River with surrounded by marshlands and stands of mature trees. The areas from which the WTGs might be visible are located along the low-lying marshlands and lower elevations of the property closer to Middle Road with the majority of the property effectively screened from by existing woodlands and marsh vegetation. The setting of this historic property will not be affected by the introduction of infrastructure in the distant Atlantic Ocean as views to the Atlantic Ocean in the direction of the proposed wind farm are not integral to the historic design or setting of this historic property. The very limited potential visibility of the WTGs would not diminish the John E. Roosevelt Estate, Meadowcroft or its associated integrity as a historic property.