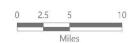

Prepared February 6, 2025

Basemap: Northeast Atlantic Coastal Relief Model, NOAA/NCEI Coordinate System: NAD 1983 (2011) UTM Zone 18N

Onshore export cables will connect up to two of the three potential landfall sites to two new onshore substations in Nassau County and/or Suffolk County, New York. If HVAC cables are used, depending upon numerous technical considerations, an onshore reactive compensation station (RCS) may be located along each onshore export cable route to manage the export cables' reactive power (unusable electricity), increase the transmission system's operational efficiency, reduce conduction losses, and minimize excess heating. Grid interconnection cables will connect the new onshore substations to the existing New York Power Authority (NYPA) Stewart Avenue – Uniondale Hub (Uniondale) Substation Point of Interconnection (POI) in Uniondale, New York, the Ruland Road Substation POI in Melville, New York, or the proposed Eastern Queens Substation POI<sup>3</sup> in Queens, New York.

# Figure 1.3-2. Onshore Facilities

**Vineyard Mid-Atlantic** 

0 1.5 3 6

Historic Resources Visual Effects Assessment

Table 1.3-1. Summary of Key Elements of the Project Design Envelope

| Parameter                                      | Project Design Envelope                                     |  |  |  |  |
|------------------------------------------------|-------------------------------------------------------------|--|--|--|--|
| Maximum number of WTG/ESP positions            | 118                                                         |  |  |  |  |
| Wind Turbine Generators                        |                                                             |  |  |  |  |
| Maximum number of WTGs                         | 117                                                         |  |  |  |  |
| Maximum rotor diameter                         | 320 meters (m) (1,050 feet [ft])                            |  |  |  |  |
| Maximum tip height                             | 355 m (1,165 ft)                                            |  |  |  |  |
| Minimum tip clearance                          | 27 m (89 ft)                                                |  |  |  |  |
| Electri                                        | cal Service Platform(s)                                     |  |  |  |  |
| Number of ESPs                                 | 1 or 2                                                      |  |  |  |  |
| Maximum topside height above Mean              | 70 m (230 ft)                                               |  |  |  |  |
| Lower Low Water                                | 70 111 (230 11)                                             |  |  |  |  |
| C                                              | Onshore Facilities                                          |  |  |  |  |
|                                                | Up to two of the following potential landfall sites will be |  |  |  |  |
| Potential landfall site(s)                     | used: Rockaway Beach Landfall Site, Atlantic Beach Landfall |  |  |  |  |
|                                                | Site, Jones Beach Landfall Site                             |  |  |  |  |
|                                                | Uniondale Substation POI                                    |  |  |  |  |
| Potential POIs                                 | Ruland Road Substation POI                                  |  |  |  |  |
|                                                | Eastern Queens Substation POI                               |  |  |  |  |
|                                                | Routes to the Uniondale POI: 29 km (18 mi)                  |  |  |  |  |
| Maximum onshore cable route length             | Routes to the Ruland Road Substation POI: 35 km (22 mi)     |  |  |  |  |
| Waximum onshore cable route length             | Routes to the Eastern Queens Substation POI: 28 km (18      |  |  |  |  |
|                                                | mi)                                                         |  |  |  |  |
|                                                | Two onshore substations will be located within up to two    |  |  |  |  |
|                                                | of the following onshore substation site envelopes:         |  |  |  |  |
| Onshore substation site envelopes <sup>2</sup> | Onshore Substation Site Envelope A, Onshore Substation      |  |  |  |  |
|                                                | Site Envelope B, Onshore Substation Site Envelope C, or     |  |  |  |  |
|                                                | Onshore Substation Site Envelope D                          |  |  |  |  |
| Maximum number of onshore RCSs                 | 2                                                           |  |  |  |  |