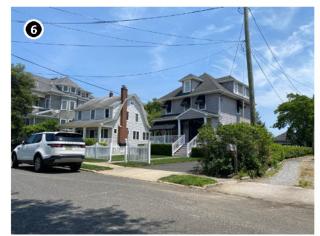

Another example of an inland historic property is the John E. Roosevelt Estate, Meadowcroft located at 299 Middle Road, Sayville in the Town of Islip, Suffolk County, New York. The property is listed on the NRHP and is located approximately 46.6 km (29 mi) from Vineyard Mid-Atlantic (Figures 2.3-5, 2.3-6). Visibility of the offshore components from the 262,445 m² (64.8-acre) property is anticipated to be limited due to the property's inland location and the presence of intervening vegetation, budlings, and structures between the historic property and the offshore components. It is anticipated the offshore components will be visible from just 7.1% of the property, primarily along the adjacent, lower-lying marshlands along the Brown's River, as indicated by the orange shading on Figure 2.3-6.

The John E. Roosevelt Estate, Meadowcroft is significant for its Colonial Revival-inspired style designed by Isaac Henry (I.H.) Green, a prominent local architect. The estate was constructed between 1891 and 1892 as a summer estate for the Roosevelt family. Unlike the more ostentatious summer homes constructed at this time, Meadowcroft was designed more in line with the surrounding farmsteads. Meadowcroft is sited between the branches of the Brown's River with surrounded by marshlands and stands of mature trees. The areas from which the WTGs might be visible are located along the low-lying marshlands and lower elevations of the property closer to Middle Road with the majority of the property effectively screened from by existing woodlands and marsh vegetation. The setting of this historic property will not be affected by the introduction of infrastructure in the distant Atlantic Ocean as views to the Atlantic Ocean in the direction of the proposed wind farm are not integral to the historic design or setting of this historic property. The very limited potential visibility of the WTGs would not diminish the John E. Roosevelt Estate, Meadowcroft or its associated integrity as a historic property.