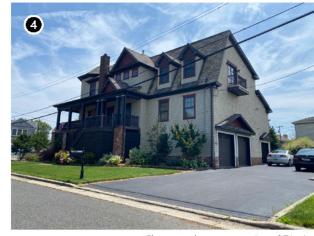

Another example of an inland historic property is the John E. Roosevelt Estate, Meadowcroft located at 299 Middle Road, Sayville in the Town of Islip, Suffolk County, New York. The property is listed on the NRHP and is located approximately 46.6 km (29 mi) from Vineyard Mid-Atlantic (Figures 2.3-5, 2.3-6). Visibility of the offshore components from the 262,445 m² (64.8-acre) property is anticipated to be limited due to the property's inland location and the presence of intervening vegetation, budlings, and structures between the historic property and the offshore components. It is anticipated the offshore components will be visible from just 7.1% of the property, primarily along the adjacent, lower-lying marshlands along the Brown's River, as indicated by the orange shading on Figure 2.3-6.

The John E. Roosevelt Estate, Meadowcroft is significant for its Colonial Revival-inspired style designed by Isaac Henry (I.H.) Green, a prominent local architect. The estate was constructed between 1891 and 1892 as a summer estate for the Roosevelt family. Unlike the more ostentatious summer homes constructed at this time, Meadowcroft was designed more in line with the surrounding farmsteads. Meadowcroft is sited between the branches of the Brown's River with surrounded by marshlands and stands of mature trees. The areas from which the WTGs might be visible are located along the low-lying marshlands and lower elevations of the property closer to Middle Road with the majority of the property effectively screened from by existing woodlands and marsh vegetation. The setting of this historic property will not be affected by the introduction of infrastructure in the distant Atlantic Ocean as views to the Atlantic Ocean in the direction of the proposed wind farm are not integral to the historic design or setting of this historic property. The very limited potential visibility of the WTGs would not diminish the John E. Roosevelt Estate, Meadowcroft or its associated integrity as a historic property.