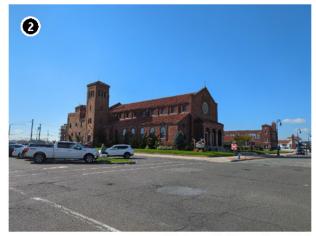

Another example of an inland historic property is the John E. Roosevelt Estate, Meadowcroft located at 299 Middle Road, Sayville in the Town of Islip, Suffolk County, New York. The property is listed on the NRHP and is located approximately 46.6 km (29 mi) from Vineyard Mid-Atlantic (Figures 2.3-5, 2.3-6). Visibility of the offshore components from the 262,445 m² (64.8-acre) property is anticipated to be limited due to the property's inland location and the presence of intervening vegetation, budlings, and structures between the historic property and the offshore components. It is anticipated the offshore components will be visible from just 7.1% of the property, primarily along the adjacent, lower-lying marshlands along the Brown's River, as indicated by the orange shading on Figure 2.3-6.

The John E. Roosevelt Estate, Meadowcroft is significant for its Colonial Revival-inspired style designed by Isaac Henry (I.H.) Green, a prominent local architect. The estate was constructed between 1891 and 1892 as a summer estate for the Roosevelt family. Unlike the more ostentatious summer homes constructed at this time, Meadowcroft was designed more in line with the surrounding farmsteads. Meadowcroft is sited between the branches of the Brown's River with surrounded by marshlands and stands of mature trees. The areas from which the WTGs might be visible are located along the low-lying marshlands and lower elevations of the property closer to Middle Road with the majority of the property effectively screened from by existing woodlands and marsh vegetation. The setting of this historic property will not be affected by the introduction of infrastructure in the distant Atlantic Ocean as views to the Atlantic Ocean in the direction of the proposed wind farm are not integral to the historic design or setting of this historic property. The very limited potential visibility of the WTGs would not diminish the John E. Roosevelt Estate, Meadowcroft or its associated integrity as a historic property.