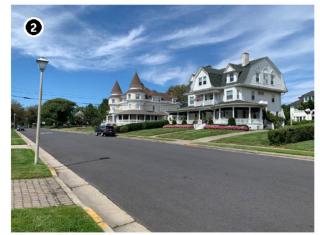

Another example of an inland historic property is the John E. Roosevelt Estate, Meadowcroft located at 299 Middle Road, Sayville in the Town of Islip, Suffolk County, New York. The property is listed on the NRHP and is located approximately 46.6 km (29 mi) from Vineyard Mid-Atlantic (Figures 2.3-5, 2.3-6). Visibility of the offshore components from the 262,445 m² (64.8-acre) property is anticipated to be limited due to the property's inland location and the presence of intervening vegetation, budlings, and structures between the historic property and the offshore components. It is anticipated the offshore components will be visible from just 7.1% of the property, primarily along the adjacent, lower-lying marshlands along the Brown's River, as indicated by the orange shading on Figure 2.3-6.

The John E. Roosevelt Estate, Meadowcroft is significant for its Colonial Revival-inspired style designed by Isaac Henry (I.H.) Green, a prominent local architect. The estate was constructed between 1891 and 1892 as a summer estate for the Roosevelt family. Unlike the more ostentatious summer homes constructed at this time, Meadowcroft was designed more in line with the surrounding farmsteads. Meadowcroft is sited between the branches of the Brown's River with surrounded by marshlands and stands of mature trees. The areas from which the WTGs might be visible are located along the low-lying marshlands and lower elevations of the property closer to Middle Road with the majority of the property effectively screened from by existing woodlands and marsh vegetation. The setting of this historic property will not be affected by the introduction of infrastructure in the distant Atlantic Ocean as views to the Atlantic Ocean in the direction of the proposed wind farm are not integral to the historic design or setting of this historic property. The very limited potential visibility of the WTGs would not diminish the John E. Roosevelt Estate, Meadowcroft or its associated integrity as a historic property.