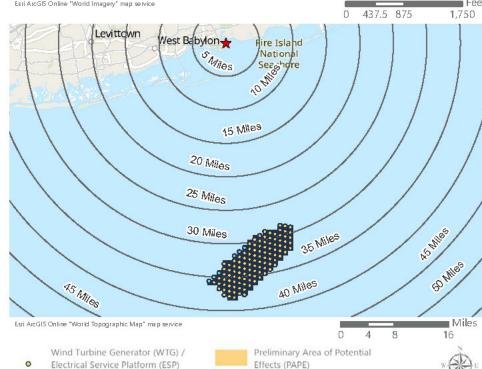

of the curvature of the earth. Observations of constructed offshore wind facilities are also useful in determining WTG visibility diminishment thresholds, but these studies have generally been conducted on projects with significantly smaller WTGs. For example, EDR completed observations of the operational Block Island Wind Farm which utilizes five WTGs with a maximum height of 179. 5 m (589 ft), 220.4 m (723 ft) lower than Vineyard Mid-Atlantic's WTGs. These observations suggest that, based on this smaller technology, the WTGs will generally become completely screened by curvature of the earth and/or atmospheric perspective at a distance between 56 and 74 km (35 and 46 mi), depending on the elevation of the viewer.

Saratoga Associates defined a visual study area (VSA), which is the "maximum distance beyond which any view of an offshore component would be considered negligible." The VSA for Vineyard Mid-Atlantic is an area within 83.7 km (52 mi) of the WTGs/ESPs. The visual study area includes portions of Suffolk County, Nassau County, Queens County and Kings County in New York, as well as Monmouth County and Ocean County in New Jersey. As described in the *Vineyard Mid-Atlantic Seascape, Landscape, and Visual Impact Assessment* (Appendix II-J of the COP), beyond this distance, views of the WTGs would be negligible.

Field verification conducted as part of the SLVIA and HRVEA confirmed that the viewshed analysis provides a conservative representation of the areas that could potentially be impacted by Vineyard Mid-Atlantic. Based on observations gathered as part of field review, as well as guidance from BOEM, previous experience conducting historic resources surveys, and assessing visibility and potential impacts for previous offshore wind projects of comparable size and similar components, the potential PAPE considered in this HRVEA was limited to the ZLV within 74 km (46 mi) of the WTGs, as further described herein.