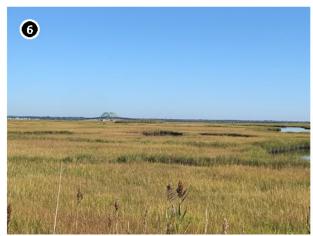

Inland properties and properties located on the northern portion of Long Island are less likely to have a significance or setting associated with the Atlantic Ocean. For example, Wildwood State Park, located at 1368 Sound Avenue in Riverhead, New York, on the north shore of Long Island, approximately 72.1 km (44.8 mi) from Vineyard Mid-Atlantic (Figures 2.3-2 and 2.3-3). The park was previously determined eligible for listing on the NRHP by the NYSHPO as representative of landscape design and park architecture on Long Island and in New York State. The park was also determined to be eligible for its association with Recreation/Entertainment as well as Community Planning and Development as an example of a park created as a result of legislation enacted by the Long Island State Park Commission (Howe, 2016b). The park is located on the north shore of Long Island, at a distance approximately 72.1 km (44.8 mi) from Vineyard Mid-Atlantic. Due to the distance separating this historic property from the proposed wind farm as well as the intervening development and vegetation, potential views of the WTGs will be limited to a small percentage of the park. Of the almost 3.1 km<sup>2</sup> (772 acres) of state park land, much of which is densely forested, it is anticipated that the offshore components may be visible from approximately 1.27% of the property (orange shading on Figure 2.3-4). Due to the distance between the historic property and the WTGs, as well as the setting and significance of the property, Wildwood State Park is not anticipated to be adversely affected by Vineyard Mid-Atlantic. Distant views of the Atlantic Ocean in the direction of the proposed wind farm are not an integral element of the historic setting of Wildwood State Park. The landscape design of the park does not appear to have been influenced by the limited availability of ocean views to the south, and the existing contrasts between the dense forest and open fields along the southern margins of the property would not be affected or diminished by the construction or operation of the wind farm almost 72.4 km (45 mi) away.

Figure 2.3-2. View looking north to the outbuildings and surrounding vegetation off Sound Avenue within the Wildwood State Park.

Figure 2.3-3. View of the dense forestation in the Wildwood State Park.

Figure 2.3-4. Areas of Potential Visibility from the Wildwood State Park.