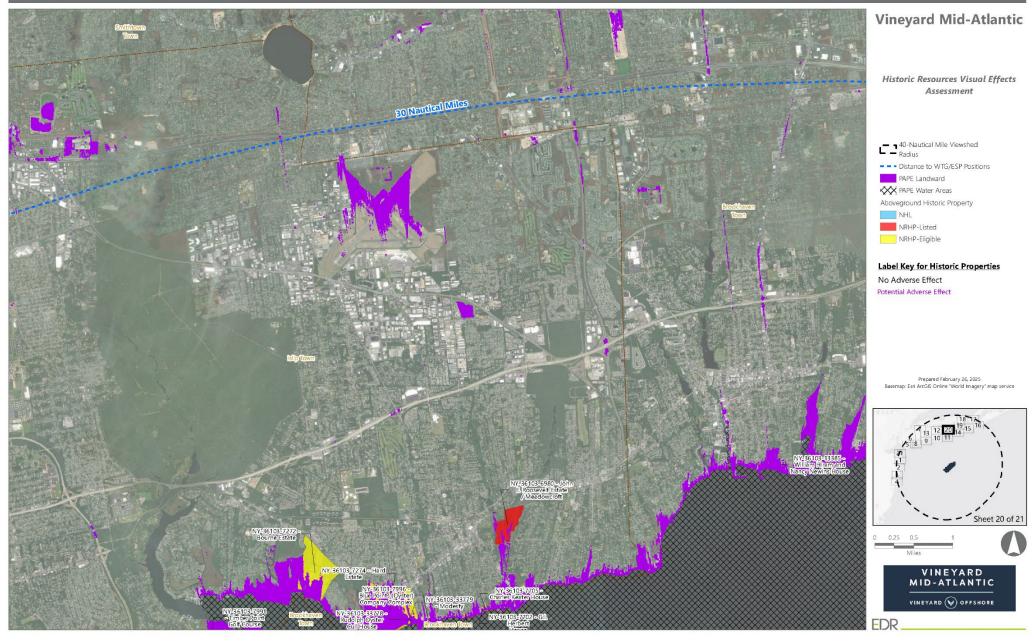

# 2.3 Vineyard Mid-Atlantic's Preliminary Area of Potential Effects

Based on the previous analysis, screening from topography, existing vegetation, buildings, and structures, visibility of Vineyard Mid-Atlantic is largely limited to the barrier islands, Atlantic Ocean shoreline, saltmarsh islands, and the bays and waterways. Potential visibility of Vineyard Mid-Atlantic, as indicated by the SLVIA, is illustrated in Figure 2.3-1. As stated in the SLVIA:

Field verification conducted as part of the SLVIA and HRVEA confirmed that the viewshed analysis provides a conservative representation of the areas that could potentially be impacted by Vineyard Mid-Atlantic. Based on observations gathered as part of field review, as well as guidance from BOEM, previous experience conducting historic resources surveys, and assessing visibility and potential impacts for previous offshore wind projects of comparable size and similar components, the potential PAPE considered in this HRVEA was limited to the ZLV within 74 km (46 mi) of the WTGs, as further described herein.

Historic property visual effect assessments previously completed for offshore wind facilities have consistently determined that adverse visual effects occur along exposed shoreline settings and, in more isolated circumstances, near elevated open, near coastal, inland locations. Such assessments include Vineyard Wind 1 (BOEM, 2021a), South Fork Wind (BOEM, 2021b), Ocean Wind 1 (BOEM, 2023b), Revolution Wind (BOEM, 2023c) and Empire Wind 1 (BOEM, 2023d). Based on previously completed assessments of undertakings of comparable size and scale, aboveground historic properties with the highest potential of visibility and potential to be adversely affected by the offshore components are those that are located closest to the oceanfront and bayfront shorelines, specifically those properties intentionally constructed or oriented to take advantage of panoramic ocean views. However, visibility is just one factor in assessing the potential effect on a historic property (Section 4.0). While there may be visibility of the offshore components from properties inland, there is less potential for the offshore wind project to adversely affect the properties due to distance, screening from intervening vegetation and structures, and other factors.