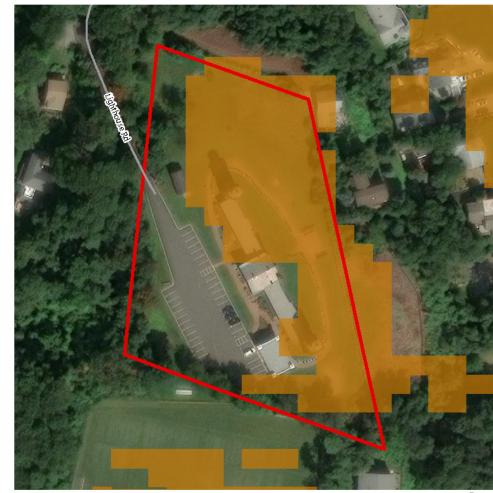

Another example of an inland historic property is the John E. Roosevelt Estate, Meadowcroft located at 299 Middle Road, Sayville in the Town of Islip, Suffolk County, New York. The property is listed on the NRHP and is located approximately 46.6 km (29 mi) from Vineyard Mid-Atlantic (Figures 2.3-5, 2.3-6). Visibility of the offshore components from the 262,445 m² (64.8-acre) property is anticipated to be limited due to the property's inland location and the presence of intervening vegetation, budlings, and structures between the historic property and the offshore components. It is anticipated the offshore components will be visible from just 7.1% of the property, primarily along the adjacent, lower-lying marshlands along the Brown's River, as indicated by the orange shading on Figure 2.3-6.

The John E. Roosevelt Estate, Meadowcroft is significant for its Colonial Revival-inspired style designed by Isaac Henry (I.H.) Green, a prominent local architect. The estate was constructed between 1891 and 1892 as a summer estate for the Roosevelt family. Unlike the more ostentatious summer homes constructed at this time, Meadowcroft was designed more in line with the surrounding farmsteads. Meadowcroft is sited between the branches of the Brown's River with surrounded by marshlands and stands of mature trees. The areas from which the WTGs might be visible are located along the low-lying marshlands and lower elevations of the property closer to Middle Road with the majority of the property effectively screened from by existing woodlands and marsh vegetation. The setting of this historic property will not be affected by the introduction of infrastructure in the distant Atlantic Ocean as views to the Atlantic Ocean in the direction of the proposed wind farm are not integral to the historic design or setting of this historic property. The very limited potential visibility of the WTGs would not diminish the John E. Roosevelt Estate, Meadowcroft or its associated integrity as a historic property.