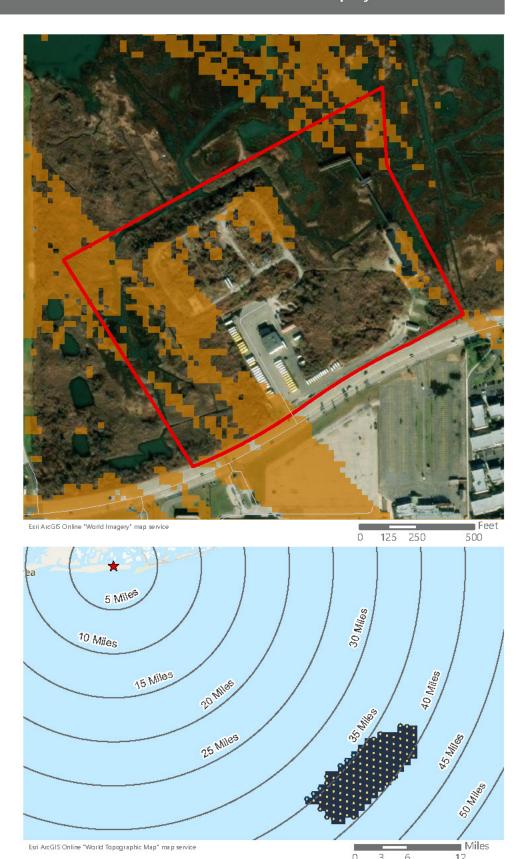

Inland properties and properties located on the northern portion of Long Island are less likely to have a significance or setting associated with the Atlantic Ocean. For example, Wildwood State Park, located at 1368 Sound Avenue in Riverhead, New York, on the north shore of Long Island, approximately 72.1 km (44.8 mi) from Vineyard Mid-Atlantic (Figures 2.3-2 and 2.3-3). The park was previously determined eligible for listing on the NRHP by the NYSHPO as representative of landscape design and park architecture on Long Island and in New York State. The park was also determined to be eligible for its association with Recreation/Entertainment as well as Community Planning and Development as an example of a park created as a result of legislation enacted by the Long Island State Park Commission (Howe, 2016b). The park is located on the north shore of Long Island, at a distance approximately 72.1 km (44.8 mi) from Vineyard Mid-Atlantic. Due to the distance separating this historic property from the proposed wind farm as well as the intervening development and vegetation, potential views of the WTGs will be limited to a small percentage of the park. Of the almost 3.1 km<sup>2</sup> (772 acres) of state park land, much of which is densely forested, it is anticipated that the offshore components may be visible from approximately 1.27% of the property (orange shading on Figure 2.3-4). Due to the distance between the historic property and the WTGs, as well as the setting and significance of the property, Wildwood State Park is not anticipated to be adversely affected by Vineyard Mid-Atlantic. Distant views of the Atlantic Ocean in the direction of the proposed wind farm are not an integral element of the historic setting of Wildwood State Park. The landscape design of the park does not appear to have been influenced by the limited availability of ocean views to the south, and the existing contrasts between the dense forest and open fields along the southern margins of the property would not be affected or diminished by the construction or operation of the wind farm almost 72.4 km (45 mi) away.