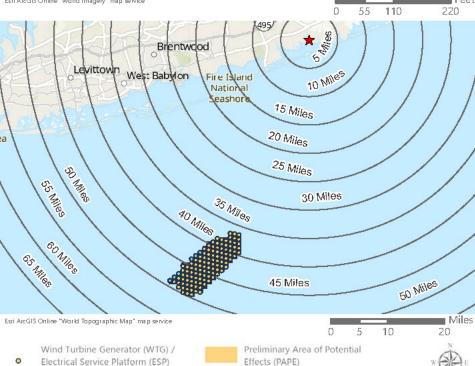

Saratoga Associates defined a visual study area (VSA), which is the "maximum distance beyond which any view of an offshore component would be considered negligible." The VSA for Vineyard Mid-Atlantic is an area within 83.7 km (52 mi) of the WTGs/ESPs. The visual study area includes portions of Suffolk County, Nassau County, Queens County and Kings County in New York, as well as Monmouth County and Ocean County in New Jersey. As described in the *Vineyard Mid-Atlantic Seascape, Landscape, and Visual Impact Assessment* (Appendix II-J of the COP), beyond this distance, views of the WTGs would be negligible.

Field verification conducted as part of the SLVIA and HRVEA confirmed that the viewshed analysis provides a conservative representation of the areas that could potentially be impacted by Vineyard Mid-Atlantic. Based on observations gathered as part of field review, as well as guidance from BOEM, previous experience conducting historic resources surveys, and assessing visibility and potential impacts for previous offshore wind projects of comparable size and similar components, the potential PAPE considered in this HRVEA was limited to the ZLV within 74 km (46 mi) of the WTGs, as further described herein.