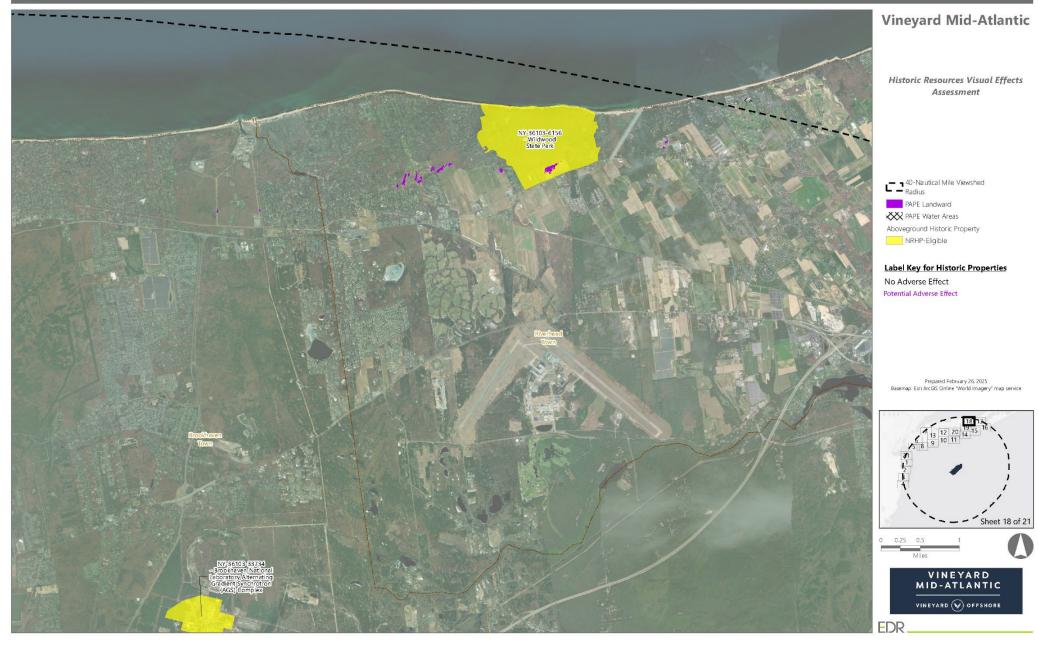

Inland properties and properties located on the northern portion of Long Island are less likely to have a significance or setting associated with the Atlantic Ocean. For example, Wildwood State Park, located at 1368 Sound Avenue in Riverhead, New York, on the north shore of Long Island, approximately 72.1 km (44.8 mi) from Vineyard Mid-Atlantic (Figures 2.3-2 and 2.3-3). The park was previously determined eligible for listing on the NRHP by the NYSHPO as representative of landscape design and park architecture on Long Island and in New York State. The park was also determined to be eligible for its association with Recreation/Entertainment as well as Community Planning and Development as an example of a park created as a result of legislation enacted by the Long Island State Park Commission (Howe, 2016b). The park is located on the north shore of Long Island, at a distance approximately 72.1 km (44.8 mi) from Vineyard Mid-Atlantic. Due to the distance separating this historic property from the proposed wind farm as well as the intervening development and vegetation, potential views of the WTGs will be limited to a small percentage of the park. Of the almost 3.1 km<sup>2</sup> (772 acres) of state park land, much of which is densely forested, it is anticipated that the offshore components may be visible from approximately 1.27% of the property (orange shading on Figure 2.3-4). Due to the distance between the historic property and the WTGs, as well as the setting and significance of the property, Wildwood State Park is not anticipated to be adversely affected by Vineyard Mid-Atlantic. Distant views of the Atlantic Ocean in the direction of the proposed wind farm are not an integral element of the historic setting of Wildwood State Park. The landscape design of the park does not appear to have been influenced by the limited availability of ocean views to the south, and the existing contrasts between the dense forest and open fields along the southern margins of the property would not be affected or diminished by the construction or operation of the wind farm almost 72.4 km (45 mi) away.

Figure 2.3-2. View looking north to the outbuildings and surrounding vegetation off Sound Avenue within the Wildwood State Park.

Figure 2.3-3. View of the dense forestation in the Wildwood State Park.

Figure 2.3-4. Areas of Potential Visibility from the Wildwood State Park.