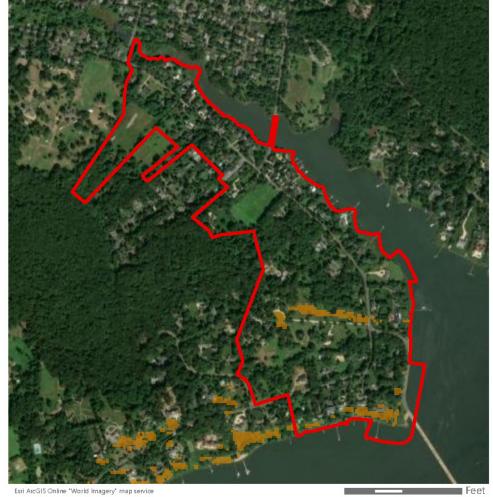

Inland properties and properties located on the northern portion of Long Island are less likely to have a significance or setting associated with the Atlantic Ocean. For example, Wildwood State Park, located at 1368 Sound Avenue in Riverhead, New York, on the north shore of Long Island, approximately 72.1 km (44.8 mi) from Vineyard Mid-Atlantic (Figures 2.3-2 and 2.3-3). The park was previously determined eligible for listing on the NRHP by the NYSHPO as representative of landscape design and park architecture on Long Island and in New York State. The park was also determined to be eligible for its association with Recreation/Entertainment as well as Community Planning and Development as an example of a park created as a result of legislation enacted by the Long Island State Park Commission (Howe, 2016b). The park is located on the north shore of Long Island, at a distance approximately 72.1 km (44.8 mi) from Vineyard Mid-Atlantic. Due to the distance separating this historic property from the proposed wind farm as well as the intervening development and vegetation, potential views of the WTGs will be limited to a small percentage of the park. Of the almost 3.1 km<sup>2</sup> (772 acres) of state park land, much of which is densely forested, it is anticipated that the offshore components may be visible from approximately 1.27% of the property (orange shading on Figure 2.3-4). Due to the distance between the historic property and the WTGs, as well as the setting and significance of the property, Wildwood State Park is not anticipated to be adversely affected by Vineyard Mid-Atlantic. Distant views of the Atlantic Ocean in the direction of the proposed wind farm are not an integral element of the historic setting of Wildwood State Park. The landscape design of the park does not appear to have been influenced by the limited availability of ocean views to the south, and the existing contrasts between the dense forest and open fields along the southern margins of the property would not be affected or diminished by the construction or operation of the wind farm almost 72.4 km (45 mi) away.