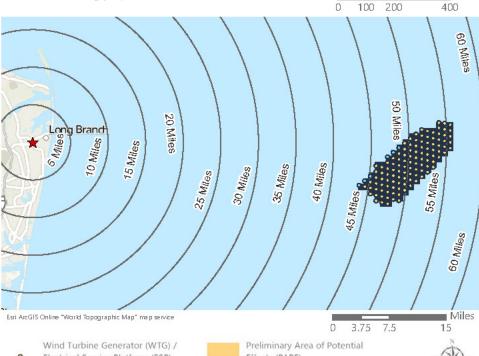

Saratoga Associates defined a visual study area (VSA), which is the "maximum distance beyond which any view of an offshore component would be considered negligible." The VSA for Vineyard Mid-Atlantic is an area within 83.7 km (52 mi) of the WTGs/ESPs. The visual study area includes portions of Suffolk County, Nassau County, Queens County and Kings County in New York, as well as Monmouth County and Ocean County in New Jersey. As described in the *Vineyard Mid-Atlantic Seascape, Landscape, and Visual Impact Assessment* (Appendix II-J of the COP), beyond this distance, views of the WTGs would be negligible.

Field verification conducted as part of the SLVIA and HRVEA confirmed that the viewshed analysis provides a conservative representation of the areas that could potentially be impacted by Vineyard Mid-Atlantic. Based on observations gathered as part of field review, as well as guidance from BOEM, previous experience conducting historic resources surveys, and assessing visibility and potential impacts for previous offshore wind projects of comparable size and similar components, the potential PAPE considered in this HRVEA was limited to the ZLV within 74 km (46 mi) of the WTGs, as further described herein.