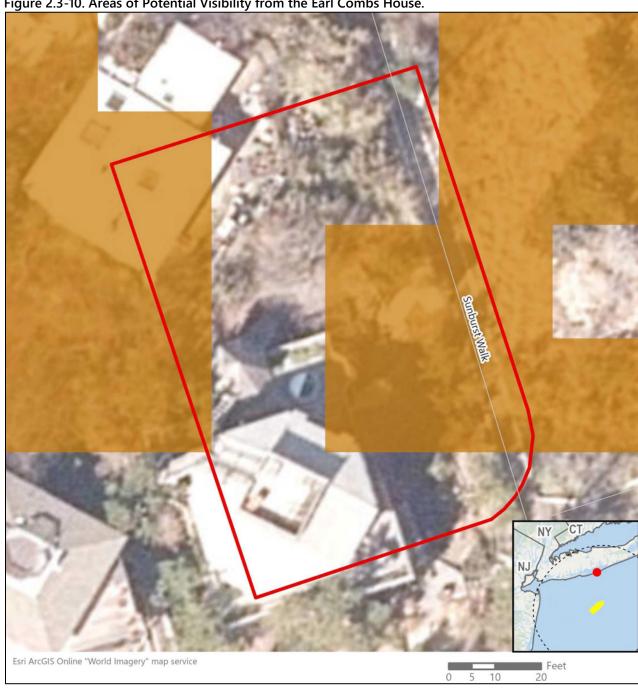

Figure 2.3-6. View of the John E. Roosevelt Estate, Meadowcroft.

Figure 2.3-7. Areas of Potential Visibility from John E. Roosevelt Estate, Meadowcroft.

As stated above, the aboveground historic properties at greatest risk of adverse visual effects caused by Vineyard Mid-Atlantic are those that are those located closest to the oceanfront and bayfront shorelines, particularly those intentionally sited and/or designed to take advantage of panoramic ocean views including beach houses, lifesaving stations, and lighthouses. For example, the Earl Combs House which is recommended as eligible for listing on the NRHP, is located at 351 Sunburst Walk on Fire Island in New York, approximately 38.7 km (24.1 mi) from Vineyard Mid-Atlantic (Figures 2.3-8 and 2.3-9). Combs was an architect who designed the house for his own use with sweeping views of the Atlantic Ocean. The building was sited to take advantage of elevated water views and includes key architectural elements associated with

the enjoyment of such views, including elevated decks and large windows oriented towards the shoreline. The building is located one house from the Atlantic Ocean beach, and it is anticipated that the offshore components will be visible from the entire historic property from ground level as well as from within the building and the elevated decks as indicated by the orange shading on Figure 2.3-9. The clear association of ocean views in the direction of the proposed wind farm with the design and location of the Earl Combs House indicates that Vineyard Mid-Atlantic may diminish the integrity of the property's historic setting and feeling.

Figure 2.3-9. View looking south to Vineyard Mid-Atlantic from the Earl Combs House.

Figure 2.3-10. Areas of Potential Visibility from the Earl Combs House.

Another example is the Sandy Hook Light, an NHL located in Sandy Hook, New Jersey (Figures 2.3-11 and 2.3-12). The offshore components are not anticipated to be visible from ground level due to the distance between the lighthouse and the WTGs as well as the intervening buildings within the Fort Hancock and Sandy Hook Proving Ground Historic District, which is also an NHL. However, as the lighthouse was designed and constructed to have visibility of the Atlantic Ocean, the offshore components are anticipated to be visible from the lantern level of the lighthouse. As with the Earl Combs House described above, the historic design and functions of the Sandy Hook Light are closely associated with its historic maritime setting. Despite the lighthouse's sensitivity to changes affecting distant ocean views, the property's location 73.4 km (45.6 mi) west of Vineyard Mid-Atlantic indicates that the WTGs will be very difficult to discern and may not be visible at all when viewing conditions are less than perfectly clear.