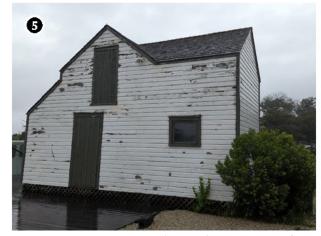

| Figure 3.4-2. Rudolph Oyster Cull House.                                                         | 87       |  |  |
|--------------------------------------------------------------------------------------------------|----------|--|--|
| Figure 3.4-3. Fort Hancock and Sandy Hook Proving Ground Historic District                       | 90       |  |  |
| Figure 3.4-4. Sandy Hook Light.                                                                  | 91       |  |  |
| Figure 3.4-5. Navesink Light Station                                                             |          |  |  |
| Figure 4.1-1. View of the Heckscher State Park                                                   | 123      |  |  |
| Figure 4.1-2. Areas of Potential Visibility from the Heckscher State Park                        | 124      |  |  |
| Figure 4.1-3. View of the Jones Beach State Park, Causeway and Parkway System                    | 125      |  |  |
| Figure 4.1-4. Areas of Potential Visibility from the Jones Beach State Park, Causeway and Parkwa | y System |  |  |
|                                                                                                  | 126      |  |  |
| Figure 4.1-5. Viewshed Diagram.                                                                  | 127      |  |  |
| Figure 4.1-6. KOP Locations                                                                      | 130      |  |  |
| LIST OF TABLES                                                                                   |          |  |  |
| Table 1.3-1. Summary of Key Elements of the Project Design Envelope                              |          |  |  |
| Table 3.4-1. Aboveground Historic Properties within the PAPE                                     |          |  |  |
| Table 3.4-2. National Historic Landmarks within the PAPE                                         |          |  |  |
| Table 3.4-3. Aboveground Historic Properties in the PAPE – Village of Atlantic Beach             |          |  |  |
| Table 3.4-4. Aboveground Historic Properties in the PAPE – Town of Babylon                       |          |  |  |
| Table 3.4-5. Aboveground Historic Properties in the PAPE – Town of Brookhaven                    |          |  |  |
| Table 3.4-6. Aboveground Historic Properties in the PAPE – Town of Hempstead                     |          |  |  |
| Table 3.4-7. Aboveground Historic Properties in the PAPE – Town of Islip                         |          |  |  |
| Table 3.4-8. Aboveground Historic Properties in the PAPE – City of Long Beach                    |          |  |  |
| Table 3.4-9. Aboveground Historic Properties in the PAPE – Village of Muttontown                 |          |  |  |
| Table 3.4-10. Aboveground Historic Properties in the PAPE – Town of Oyster Bay                   |          |  |  |
| Table 3.4-11. Aboveground Historic Properties in the PAPE – Village of Patchogue                 |          |  |  |
| Table 3.4-12. Aboveground Historic Properties in the PAPE – Borough of Queens                    |          |  |  |
| Table 3.4-13. Aboveground Historic Properties in the PAPE – Village of Quogue                    |          |  |  |
| Table 3.4-14. Aboveground Historic Properties in the PAPE – Town of Riverhead                    |          |  |  |
| Table 3.4-15. Aboveground Historic Properties in the PAPE – Town of Southampton                  |          |  |  |
| Table 3.4-16. Aboveground Historic Properties in the PAPE – Village of Westhampton Beach         |          |  |  |
| Table 3.4-17. Aboveground Historic Properties in the PAPE – Allenhurst Borough                   |          |  |  |
| Table 3.4-18. Aboveground Historic Properties in the PAPE –City of Asbury Park                   |          |  |  |
| Table 3.4-19. Aboveground Historic Properties in the PAPE – Avon-by-the-Sea Borough              |          |  |  |
| Table 3.4-20. Aboveground Historic Properties in the PAPE – Bay Head Borough                     |          |  |  |
| Table 3.4-21. Aboveground Historic Properties in the PAPE – Belmar Borough                       |          |  |  |
| Table 3.4-22. Aboveground Historic Properties in the PAPE – Deal Borough                         |          |  |  |
| Table 3.4-23. Aboveground Historic Properties in the PAPE – Highlands Borough                    |          |  |  |
| Table 3.4-24. Aboveground Historic Properties in the PAPE – City of Long Branch                  |          |  |  |
| Table 3.4-25. Aboveground Historic Properties in the PAPE – Mantoloking Borough                  |          |  |  |
| Table 3.4-26. Aboveground Historic Properties in the PAPE – Middletown Township                  |          |  |  |
| Table 3.4-27. Aboveground Historic Properties in the PAPE – Monmouth Beach Borough               | 114      |  |  |