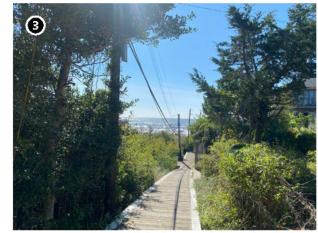

# 2.3 Vineyard Mid-Atlantic's Preliminary Area of Potential Effects

Based on the previous analysis, screening from topography, existing vegetation, buildings, and structures, visibility of Vineyard Mid-Atlantic is largely limited to the barrier islands, Atlantic Ocean shoreline, saltmarsh islands, and the bays and waterways. Potential visibility of Vineyard Mid-Atlantic, as indicated by the SLVIA, is illustrated in Figure 2.3-1. As stated in the SLVIA:

Field verification conducted as part of the SLVIA and HRVEA confirmed that the viewshed analysis provides a conservative representation of the areas that could potentially be impacted by Vineyard Mid-Atlantic. Based on observations gathered as part of field review, as well as guidance from BOEM, previous experience conducting historic resources surveys, and assessing visibility and potential impacts for previous offshore wind projects of comparable size and similar components, the potential PAPE considered in this HRVEA was limited to the ZLV within 74 km (46 mi) of the WTGs, as further described herein.

# **Vineyard Mid-Atlantic**

- Wind Turbine Generator (WTG) / Electrical Service Platform (ESP) Positions
- Contingent WTG/ESP Positions\*

Lease Area OCS-A 0544

Preliminary Area of Potential Effects (PAPE) - Landward Areas

Preliminary Area of Potential Effects (PAPE) - Water Areas "Vineyard Mid-Atlantic will not develop these contingent WTG/ESP 40 NM Visual Study Area positions if the final Empire Wind 2 layout includes WTGs at immediately