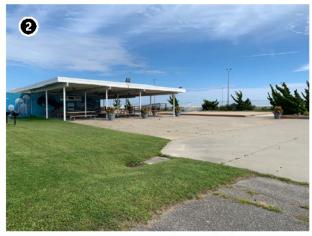

# Effect Recommendation No Adverse Effect

Visibility of the offshore components is anticipated to be limited from the St. Ignatius Martyr Church / Long Beach Catholic Regional School, due to the vegetation, buildings, and structures located between the historic property and the WTGs. The distance separating the property from the nearest WTGs will further diminish any perceptible changes to the existing ocean views.





Effects (PAPE)

Historic Property Boundary

Distance from Historic Propert Boundary (5-Mile Increments)

Electrical Service Platform (ESP)

Contingent WTG/ESP Positions\*

Historic Property Location

Lease Area OCS-A 0544

**Vineyard Mid-Atlantic** 



### **Babylon Village Pool**

640 Fire Island Avenue South Town of Babylon, Suffolk County, NY



Photograph of property



Photograph of property context



Photograph looking toward Vineyard Mid-Atlantic

**Historic Designation** Recommended NRHP-Eligible

**Distance to Vineyard Mid-Atlantic** 47.3 km (29.4 mi)

Visible Portion of the Closest WTG Nacelle

**Total Property Size** 31746.2 m2 (7.8 acres)

**Property Area With Visibility** 29560.7 m2 (7.3 acres)

Percentage of Property with Visibility 93.1 %

Representative Key Observation Point N/A

### Significance

The Babylon Village Pool was constructed 1927 for community use. The pool, at one time, was said to be the largest on the east coast and was known for its distinctive tile work. In earlier years, just after its construction, the pool was filled using the salt water from the Great South Bay. The pools setting is unique, being built out onto its own