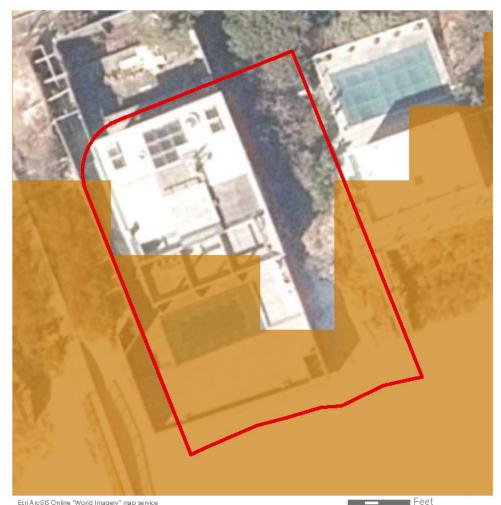

tlantic Ocean with views of the ocean. Due to the historic property's location on Fire Island and the distance between the 557 Ocean Walk and the offshore components, unobstructed views of the WTGs are anticipated. 557 Ocean Walk is an intact example of modern residential design on Fire Island with distinct floor-to-ceiling windows facing the shoreline. Although the interior design reflects functional consideration for views towards the interior and the artwork displayed there, the relationship of that artwork and the house to the seascape extending to the south appears to have been an important consideration in the architectural design and siting. Views of the WTGs, particularly under clear atmospheric conditions, will diminish the integrity of this property's historic maritime setting.





Effects (PAPE)

Historic Property Boundary

Distance from Historic Propert

Boundary (5-Mile Increments)

Electrical Service Platform (ESP)

Contingent WTG/ESP Positions\*

Historic Property Location

Lease Area OCS-A 0544

**Vineyard Mid-Atlantic** 

Historic Resources Visual Effects Assessment

### **573 Coast Guard Walk**

573 Coast Guard Walk Town of Brookhaven, Suffolk County, NY



Photograph of property



Photograph of property context



Photograph looking toward Vineyard Mid-Atlantic

**Historic Designation** Recommended NRHP-Eligible **Distance to Vineyard Mid-Atlantic** 38.6 km (24.0 mi)

Visible Portion of the Closest WTG Mid-Tower

**Total Property Size** 696.5 m2 (0.2 acres)

**Property Area With Visibility** 12.8 m2 (0.0 acres)

Percentage of Property with Visibility 1.