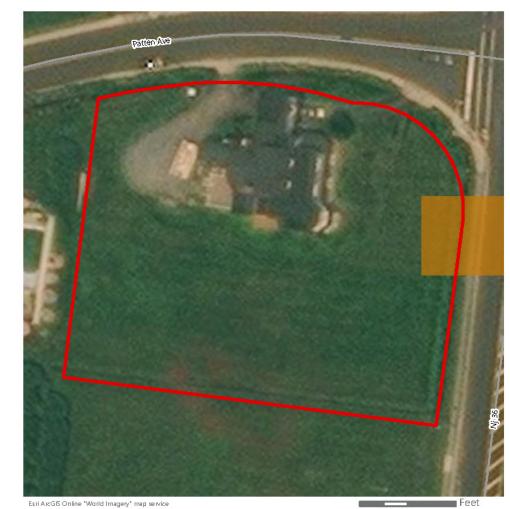

rion C for its Colonial Revival-style exterior with wood shakes, large porches and entryways, and Doric columns (Hunton et al., 2019).

#### **Maritime Setting**

58 Ocean Avenue has a clear maritime setting being located across the street from the Atlantic Ocean beachfront with mostly unobstructed views of the water from the surrounding lawns and from elevated portions of the building.

#### **Effect Recommendation** No Adverse Effect

At a distance of over 65 km (41 mi), visibility of the offshore components from ground level will be limited to a small portion of property along Atlantic Avenue. The offshore components may be visible from elevated interior vantages and porches; however, based on distance the WTGs will be very difficult to discern under even clear atmospheric conditions.





Contingent WTG/ESP Positions\*

Historic Property Location

Lease Area OCS-A 0544

Historic Property Boundary

Distance from Historic Propert Boundary (5-Mile Increments)

**Vineyard Mid-Atlantic** 

Historic Resources Visual Effects Assessment

#### **Monmouth Beach Bath and Tennis Club**

65 Ocean Avenue Monmouth Beach Borough, Monmouth County, NJ



Photograph of property



Photograph of property context



Photograph of property

**Historic Designation** Recommended NRHP-Eligible

**Distance to Vineyard Mid-Atlantic** 66.8 km (41.5 mi)

Visible Portion of the Closest WTG Blade
Total Property Size 16027.6 m2 (4.0 acres)

**Property Area With Visibility** 11829.3 m2 (2.9 acres)

Percentage of Property with Visibility 73.8 % Representative Key Observation Point N/A

#### Significance