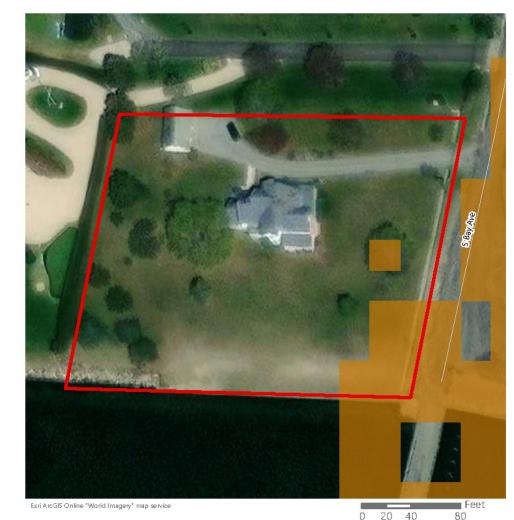

Another example of an inland historic property is the John E. Roosevelt Estate, Meadowcroft located at 299 Middle Road, Sayville in the Town of Islip, Suffolk County, New York. The property is listed on the NRHP and is located approximately 46.6 km (29 mi) from Vineyard Mid-Atlantic (Figures 2.3-5, 2.3-6). Visibility of the offshore components from the 262,445 m² (64.8-acre) property is anticipated to be limited due to the property's inland location and the presence of intervening vegetation, budlings, and structures between the historic property and the offshore components. It is anticipated the offshore components will be visible from just 7.1% of the property, primarily along the adjacent, lower-lying marshlands along the Brown's River, as indicated by the orange shading on Figure 2.3-6.

The John E. Roosevelt Estate, Meadowcroft is significant for its Colonial Revival-inspired style designed by Isaac Henry (I.H.) Green, a prominent local architect. The estate was constructed between 1891 and 1892 as a summer estate for the Roosevelt family. Unlike the more ostentatious summer homes constructed at this time, Meadowcroft was designed more in line with the surrounding farmsteads. Meadowcroft is sited between the branches of the Brown's River with surrounded by marshlands and stands of mature trees. The areas from which the WTGs might be visible are located along the low-lying marshlands and lower elevations of the property closer to Middle Road with the majority of the property effectively screened from by existing woodlands and marsh vegetation. The setting of this historic property will not be affected by the introduction of infrastructure in the distant Atlantic Ocean as views to the Atlantic Ocean in the direction of the proposed wind farm are not integral to the historic design or setting of this historic property. The very limited potential visibility of the WTGs would not diminish the John E. Roosevelt Estate, Meadowcroft or its associated integrity as a historic property.