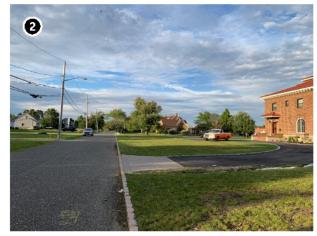

Inland properties and properties located on the northern portion of Long Island are less likely to have a significance or setting associated with the Atlantic Ocean. For example, Wildwood State Park, located at 1368 Sound Avenue in Riverhead, New York, on the north shore of Long Island, approximately 72.1 km (44.8 mi) from Vineyard Mid-Atlantic (Figures 2.3-2 and 2.3-3). The park was previously determined eligible for listing on the NRHP by the NYSHPO as representative of landscape design and park architecture on Long Island and in New York State. The park was also determined to be eligible for its association with Recreation/Entertainment as well as Community Planning and Development as an example of a park created as a result of legislation enacted by the Long Island State Park Commission (Howe, 2016b). The park is located on the north shore of Long Island, at a distance approximately 72.1 km (44.8 mi) from Vineyard Mid-Atlantic. Due to the distance separating this historic property from the proposed wind farm as well as the intervening development and vegetation, potential views of the WTGs will be limited to a small percentage of the park. Of the almost 3.1 km<sup>2</sup> (772 acres) of state park land, much of which is densely forested, it is anticipated that the offshore components may be visible from approximately 1.27% of the property (orange shading on Figure 2.3-4). Due to the distance between the historic property and the WTGs, as well as the setting and significance of the property, Wildwood State Park is not anticipated to be adversely affected by Vineyard Mid-Atlantic. Distant views of the Atlantic Ocean in the direction of the proposed wind farm are not an integral element of the historic setting of Wildwood State Park. The landscape design of the park does not appear to have been influenced by the limited availability of ocean views to the south, and the existing contrasts between the dense forest and open fields along the southern margins of the property would not be affected or diminished by the construction or operation of the wind farm almost 72.4 km (45 mi) away.