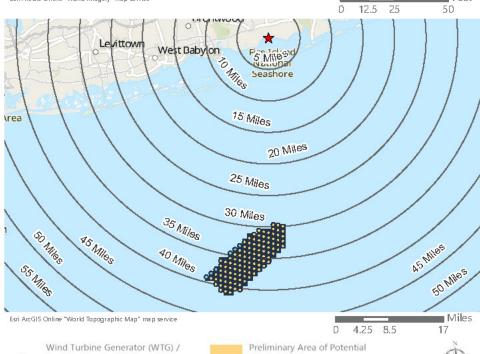

Saratoga Associates defined a visual study area (VSA), which is the "maximum distance beyond which any view of an offshore component would be considered negligible." The VSA for Vineyard Mid-Atlantic is an area within 83.7 km (52 mi) of the WTGs/ESPs. The visual study area includes portions of Suffolk County, Nassau County, Queens County and Kings County in New York, as well as Monmouth County and Ocean County in New Jersey. As described in the *Vineyard Mid-Atlantic Seascape, Landscape, and Visual Impact Assessment* (Appendix II-J of the COP), beyond this distance, views of the WTGs would be negligible.

Field verification conducted as part of the SLVIA and HRVEA confirmed that the viewshed analysis provides a conservative representation of the areas that could potentially be impacted by Vineyard Mid-Atlantic. Based on observations gathered as part of field review, as well as guidance from BOEM, previous experience conducting historic resources surveys, and assessing visibility and potential impacts for previous offshore wind projects of comparable size and similar components, the potential PAPE considered in this HRVEA was limited to the ZLV within 74 km (46 mi) of the WTGs, as further described herein.