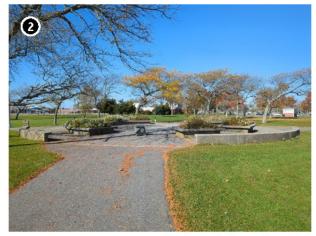

Inland properties and properties located on the northern portion of Long Island are less likely to have a significance or setting associated with the Atlantic Ocean. For example, Wildwood State Park, located at 1368 Sound Avenue in Riverhead, New York, on the north shore of Long Island, approximately 72.1 km (44.8 mi) from Vineyard Mid-Atlantic (Figures 2.3-2 and 2.3-3). The park was previously determined eligible for listing on the NRHP by the NYSHPO as representative of landscape design and park architecture on Long Island and in New York State. The park was also determined to be eligible for its association with Recreation/Entertainment as well as Community Planning and Development as an example of a park created as a result of legislation enacted by the Long Island State Park Commission (Howe, 2016b). The park is located on the north shore of Long Island, at a distance approximately 72.1 km (44.8 mi) from Vineyard Mid-Atlantic. Due to the distance separating this historic property from the proposed wind farm as well as the intervening development and vegetation, potential views of the WTGs will be limited to a small percentage of the park. Of the almost 3.1 km<sup>2</sup> (772 acres) of state park land, much of which is densely forested, it is anticipated that the offshore components may be visible from approximately 1.27% of the property (orange shading on Figure 2.3-4). Due to the distance between the historic property and the WTGs, as well as the setting and significance of the property, Wildwood State Park is not anticipated to be adversely affected by Vineyard Mid-Atlantic. Distant views of the Atlantic Ocean in the direction of the proposed wind farm are not an integral element of the historic setting of Wildwood State Park. The landscape design of the park does not appear to have been influenced by the limited availability of ocean views to the south, and the existing contrasts between the dense forest and open fields along the southern margins of the property would not be affected or diminished by the construction or operation of the wind farm almost 72.4 km (45 mi) away.