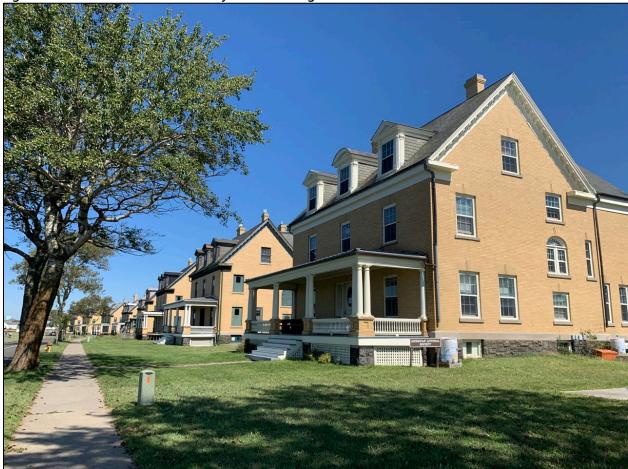

rt Hancock and the Sandy Hook Proving Ground Historic District

The Fort Hancock and Sandy Hook Proving Ground Historic District consists of a former military installation with dozens of nineteenth- and twentieth-century buildings and coastal defense structures, a weapons testing site, an early life saving station, and a lighthouse along with natural areas and beaches (Figure 3.4-3). The district represents the history of the defense of New York Harbor from 1874 through 1974. Fort Hancock was the protection of the country's largest and busiest port as well as the location of weapon development, design, and manufacture and the development of radar. In fact, all large guns and mortars used from the 1890s through World War II were developed at the Sandy Hook Proving Ground (Butowsky, 1982).



Figure 3.4-3. Fort Hancock and Sandy Hook Proving Ground Historic District.

Although the inner New York Harbor contained forts and other defenses by the 1850s, the outer harbor was less protected. Sandy Hook was chosen as the site and by 1863 a fort had been constructed and canons had been mounted on the walls. The fort was modified in the 1890s through 1908 under the direction of the Endicott Board to improve and modernize the fortifications. During both World War I and World War II the fort was again upgraded to bring the defenses up to date by adding modern guns, antiaircraft defenses, and new batteries, among other improvements. In the 1950s NIKE missiles and tracking radar were brought to the district and by the 1970s the site was no longer needed to defend New York Harbor (Butowsk