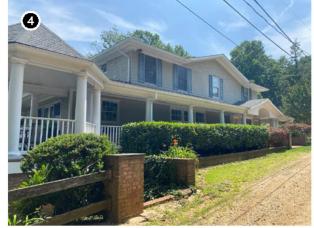

ersey on the Navesink River and the Intercoastal Waterway as well as the intervening development and vegetation on the barrier island. In addition, at a distance greater than 67 km (42 mi), the WTGs will be difficult to discern in even the clearest atmospheric conditions.





Contingent WTG/ESP Positions\*

Historic Property Location

Lease Area OCS-A 0544

Historic Property Boundary

Distance from Historic Propert Boundary (5-Mile Increments)

**Vineyard Mid-Atlantic** 



### **Water Witch Historic District**

Roughly bounded by NJ Route 36, Water Witch Drive, Sea View Terrace, Park Way, Windlass Path, and Serpentine Drive. Middletown Township, Monmouth County, NJ



Photograph representative of District



Photograph representative of District



Photograph representative of District



Photograph representative of District



Photograph representative of District



Photograph representative of District

Historic Designation NRHP-Listed

**Distance to Vineyard Mid-Atlantic** 70.2 km (43.4 mi)

Visible Portion of the Closest WTG Nacelle

**Total Property Size** 238637.6 m2 (59.0 acres)

**Property Area With Visibility** 505.9 m2 (0.1 acres)

Percentage of Property with Visibility  $\,$  0.2 %

Representative Key Observation Point N/A

### Significance

Water Witch Club Historic District is listed on the NRHP under Criterion Ain the areas of Community Planning and Development and Entertainment/ Recreation, under Criterion B for its association with the architects Frederick P. Hill, Lyman A. Ford, and Austin W. Lord, and for association with the explorer and engineer Gen.