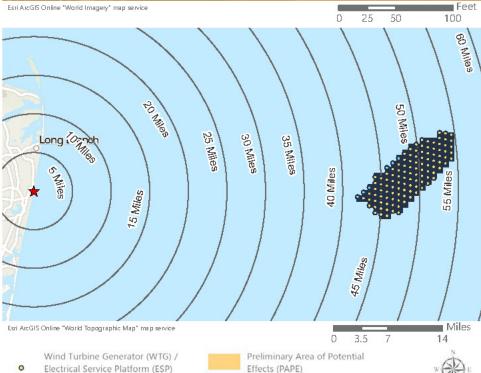

Based on the analysis completed by Saratoga Associates, screening from topography, existing vegetation, buildings, and structures, visibility of Vineyard Mid-Atlantic is largely limited to the barrier islands, Atlantic Ocean shoreline, saltmarsh islands, and the bays and waterways. Using the viewshed from the SLVIA and guidance provided by the Bureau of Ocean Energy Management, the aboveground historic properties within a 74-kilometer (40-nautical mile; 46-mile) viewshed radius with the highest potential for visibility of Vineyard Mid-Atlantic are those that are those located closest to the oceanfront and bayfront shorelines, specifically those properties intentionally constructed or oriented to take advantage of panoramic ocean views; therefore, the PAPE as described in this HRVEA is limited to the ZLV as defined in the SLVIA.

Saratoga Associates defined a visual study area (VSA), which is the "maximum distance beyond which any view of an offshore component would be considered negligible." The VSA for Vineyard Mid-Atlantic is an area within 83.7 km (52 mi) of the WTGs/ESPs. The visual study area includes portions of Suffolk County, Nassau County, Queens County and Kings County in New York, as well as Monmouth County and Ocean County in New Jersey. As described in the *Vineyard Mid-Atlantic Seascape, Landscape, and Visual Impact Assessment* (Appendix II-J of the COP), beyond this distance, views of the WTGs would be negligible.

Field verification conducted as part of the SLVIA and HRVEA confirmed that the viewshed analysis provides a conservative representation of the areas that could potentially be impacted by Vineyard Mid-Atlantic. Based on observations gathered as part of field review, as well as guidance from BOEM, previous experience conducting historic resources surveys, and assessing visibility and potential impacts for previous offshore wind projects of comparable size and similar components, the potential PAPE considered in this HRVEA was limited to the ZLV within 74 km (46 mi) of the WTGs, as further described herein.