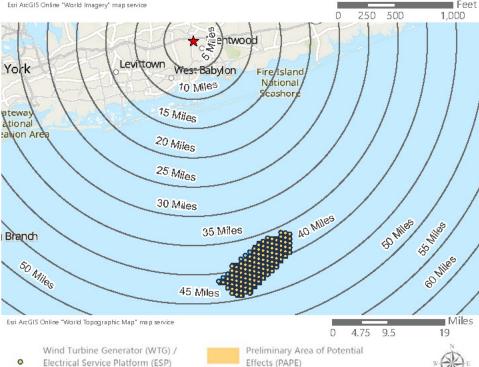

Saratoga Associates defined a visual study area (VSA), which is the "maximum distance beyond which any view of an offshore component would be considered negligible." The VSA for Vineyard Mid-Atlantic is an area within 83.7 km (52 mi) of the WTGs/ESPs. The visual study area includes portions of Suffolk County, Nassau County, Queens County and Kings County in New York, as well as Monmouth County and Ocean County in New Jersey. As described in the *Vineyard Mid-Atlantic Seascape, Landscape, and Visual Impact Assessment* (Appendix II-J of the COP), beyond this distance, views of the WTGs would be negligible.

Field verification conducted as part of the SLVIA and HRVEA confirmed that the viewshed analysis provides a conservative representation of the areas that could potentially be impacted by Vineyard Mid-Atlantic. Based on observations gathered as part of field review, as well as guidance from BOEM, previous experience conducting historic resources surveys, and assessing visibility and potential impacts for previous offshore wind projects of comparable size and similar components, the potential PAPE considered in this HRVEA was limited to the ZLV within 74 km (46 mi) of the WTGs, as further described herein.