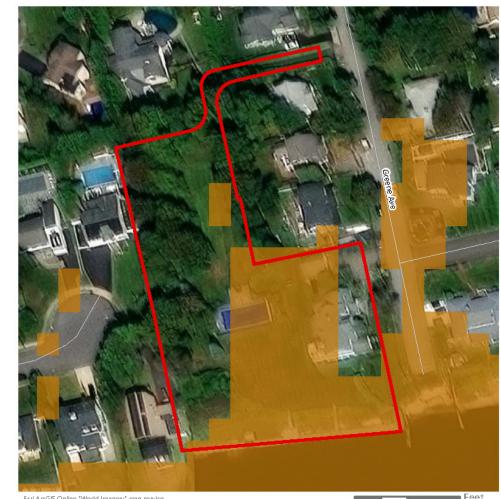

Another example of an inland historic property is the John E. Roosevelt Estate, Meadowcroft located at 299 Middle Road, Sayville in the Town of Islip, Suffolk County, New York. The property is listed on the NRHP and is located approximately 46.6 km (29 mi) from Vineyard Mid-Atlantic (Figures 2.3-5, 2.3-6). Visibility of the offshore components from the 262,445 m² (64.8-acre) property is anticipated to be limited due to the property's inland location and the presence of intervening vegetation, budlings, and structures between the historic property and the offshore components. It is anticipated the offshore components will be visible from just 7.1% of the property, primarily along the adjacent, lower-lying marshlands along the Brown's River, as indicated by the orange shading on Figure 2.3-6.

The John E. Roosevelt Estate, Meadowcroft is significant for its Colonial Revival-inspired style designed by Isaac Henry (I.H.) Green, a prominent local architect. The estate was constructed between 1891 and 1892 as a summer estate for the Roosevelt family. Unlike the more ostentatious summer homes constructed at this time, Meadowcroft was designed more in line with the surrounding farmsteads. Meadowcroft is sited between the branches of the Brown's River with surrounded by marshlands and stands of mature trees. The areas from which the WTGs might be visible are located along the low-lying marshlands and lower elevations of the property closer to Middle Road with the majority of the property effectively screened from by existing woodlands and marsh vegetation. The setting of this historic property will not be affected by the introduction of infrastructure in the distant Atlantic Ocean as views to the Atlantic Ocean in the direction of the proposed wind farm are not integral to the historic design or setting of this historic property. The very limited potential visibility of the WTGs would not diminish the John E. Roosevelt Estate, Meadowcroft or its associated integrity as a historic property.