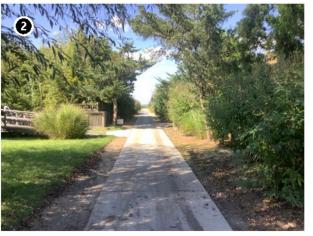

Inland properties and properties located on the northern portion of Long Island are less likely to have a significance or setting associated with the Atlantic Ocean. For example, Wildwood State Park, located at 1368 Sound Avenue in Riverhead, New York, on the north shore of Long Island, approximately 72.1 km (44.8 mi) from Vineyard Mid-Atlantic (Figures 2.3-2 and 2.3-3). The park was previously determined eligible for listing on the NRHP by the NYSHPO as representative of landscape design and park architecture on Long Island and in New York State. The park was also determined to be eligible for its association with Recreation/Entertainment as well as Community Planning and Development as an example of a park created as a result of legislation enacted by the Long Island State Park Commission (Howe, 2016b). The park is located on the north shore of Long Island, at a distance approximately 72.1 km (44.8 mi) from Vineyard Mid-Atlantic. Due to the distance separating this historic property from the proposed wind farm as well as the intervening development and vegetation, potential views of the WTGs will be limited to a small percentage of the park. Of the almost 3.1 km<sup>2</sup> (772 acres) of state park land, much of which is densely forested, it is anticipated that the offshore components may be visible from approximately 1.27% of the property (orange shading on Figure 2.3-4). Due to the distance between the historic property and the WTGs, as well as the setting and significance of the property, Wildwood State Park is not anticipated to be adversely affected by Vineyard Mid-Atlantic. Distant views of the Atlantic Ocean in the direction of the proposed wind farm are not an integral element of the historic setting of Wildwood State Park. The landscape design of the park does not appear to have been influenced by the limited availability of ocean views to the south, and the existing contrasts between the dense forest and open fields along the southern margins of the property would not be affected or diminished by the construction or operation of the wind farm almost 72.4 km (45 mi) away.

Figure 2.3-2. View looking north to the outbuildings and surrounding vegetation off Sound Avenue within the Wildwood State Park.

Figure 2.3-3. View of the dense forestation in the Wildwood State Park.

Figure 2.3-4. Areas of Potential Visibility from the Wildwood State Park.