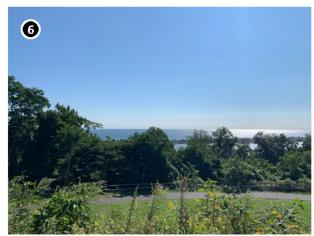

Another example of an inland historic property is the John E. Roosevelt Estate, Meadowcroft located at 299 Middle Road, Sayville in the Town of Islip, Suffolk County, New York. The property is listed on the NRHP and is located approximately 46.6 km (29 mi) from Vineyard Mid-Atlantic (Figures 2.3-5, 2.3-6). Visibility of the offshore components from the 262,445 m² (64.8-acre) property is anticipated to be limited due to the property's inland location and the presence of intervening vegetation, budlings, and structures between the historic property and the offshore components. It is anticipated the offshore components will be visible from just 7.1% of the property, primarily along the adjacent, lower-lying marshlands along the Brown's River, as indicated by the orange shading on Figure 2.3-6.

The John E. Roosevelt Estate, Meadowcroft is significant for its Colonial Revival-inspired style designed by Isaac Henry (I.H.) Green, a prominent local architect. The estate was constructed between 1891 and 1892 as a summer estate for the Roosevelt family. Unlike the more ostentatious summer homes constructed at this time, Meadowcroft was designed more in line with the surrounding farmsteads. Meadowcroft is sited between the branches of the Brown's River with surrounded by marshlands and stands of mature trees. The areas from which the WTGs might be visible are located along the low-lying marshlands and lower elevations of the property closer to Middle Road with the majority of the property effectively screened from by existing woodlands and marsh vegetation. The setting of this historic property will not be affected by the introduction of infrastructure in the distant Atlantic Ocean as views to the Atlantic Ocean in the direction of the proposed wind farm are not integral to the historic design or setting of this historic property. The very limited potential visibility of the WTGs would not diminish the John E. Roosevelt Estate, Meadowcroft or its associated integrity as a historic property.