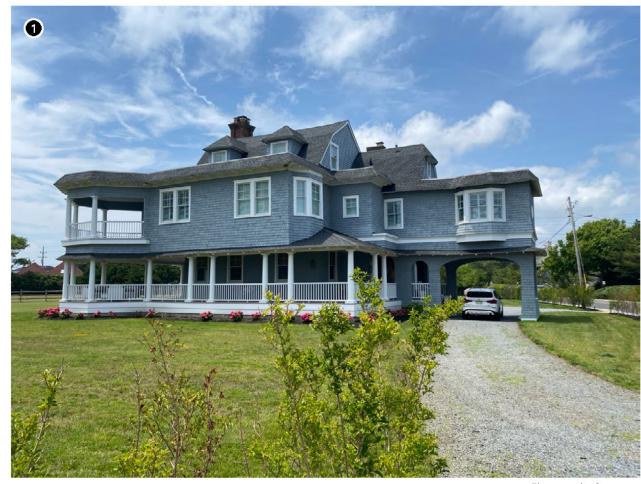

Another example of an inland historic property is the John E. Roosevelt Estate, Meadowcroft located at 299 Middle Road, Sayville in the Town of Islip, Suffolk County, New York. The property is listed on the NRHP and is located approximately 46.6 km (29 mi) from Vineyard Mid-Atlantic (Figures 2.3-5, 2.3-6). Visibility of the offshore components from the 262,445 m² (64.8-acre) property is anticipated to be limited due to the property's inland location and the presence of intervening vegetation, budlings, and structures between the historic property and the offshore components. It is anticipated the offshore components will be visible from just 7.1% of the property, primarily along the adjacent, lower-lying marshlands along the Brown's River, as indicated by the orange shading on Figure 2.3-6.

The John E. Roosevelt Estate, Meadowcroft is significant for its Colonial Revival-inspired style designed by Isaac Henry (I.H.) Green, a prominent local architect. The estate was constructed between 1891 and 1892 as a summer estate for the Roosevelt family. Unlike the more ostentatious summer homes constructed at this time, Meadowcroft was designed more in line with the surrounding farmsteads. Meadowcroft is sited between the branches of the Brown's River with surrounded by marshlands and stands of mature trees. The areas from which the WTGs might be visible are located along the low-lying marshlands and lower elevations of the property closer to Middle Road with the majority of the property effectively screened from by existing woodlands and marsh vegetation. The setting of this historic property will not be affected by the introduction of infrastructure in the distant Atlantic Ocean as views to the Atlantic Ocean in the direction of the proposed wind farm are not integral to the historic design or setting of this historic property. The very limited potential visibility of the WTGs would not diminish the John E. Roosevelt Estate, Meadowcroft or its associated integrity as a historic property.