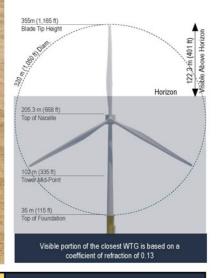

# Figure 1.3-2. Onshore Facilities

**Vineyard Mid-Atlantic** 

0 1.5 3 6

Historic Resources Visual Effects Assessment

Table 1.3-1. Summary of Key Elements of the Project Design Envelope

| Parameter                                      | Project Design Envelope                                     |  |  |  |  |
|------------------------------------------------|-------------------------------------------------------------|--|--|--|--|
| Maximum number of WTG/ESP positions            | 118                                                         |  |  |  |  |
| Wind Turbine Generators                        |                                                             |  |  |  |  |
| Maximum number of WTGs                         | 117                                                         |  |  |  |  |
| Maximum rotor diameter                         | 320 meters (m) (1,050 feet [ft])                            |  |  |  |  |
| Maximum tip height                             | 355 m (1,165 ft)                                            |  |  |  |  |
| Minimum tip clearance                          | 27 m (89 ft)                                                |  |  |  |  |
| Electri                                        | cal Service Platform(s)                                     |  |  |  |  |
| Number of ESPs                                 | 1 or 2                                                      |  |  |  |  |
| Maximum topside height above Mean              | 70 m (230 ft)                                               |  |  |  |  |
| Lower Low Water                                | 70 111 (230 11)                                             |  |  |  |  |
| C                                              | Onshore Facilities                                          |  |  |  |  |
|                                                | Up to two of the following potential landfall sites will be |  |  |  |  |
| Potential landfall site(s)                     | used: Rockaway Beach Landfall Site, Atlantic Beach Landfall |  |  |  |  |
|                                                | Site, Jones Beach Landfall Site                             |  |  |  |  |
|                                                | Uniondale Substation POI                                    |  |  |  |  |
| Potential POIs                                 | Ruland Road Substation POI                                  |  |  |  |  |
|                                                | Eastern Queens Substation POI                               |  |  |  |  |
|                                                | Routes to the Uniondale POI: 29 km (18 mi)                  |  |  |  |  |
| Maximum onshore cable route length             | Routes to the Ruland Road Substation POI: 35 km (22 mi)     |  |  |  |  |
| Waximum onshore cable route length             | Routes to the Eastern Queens Substation POI: 28 km (18      |  |  |  |  |
|                                                | mi)                                                         |  |  |  |  |
|                                                | Two onshore substations will be located within up to two    |  |  |  |  |
|                                                | of the following onshore substation site envelopes:         |  |  |  |  |
| Onshore substation site envelopes <sup>2</sup> | Onshore Substation Site Envelope A, Onshore Substation      |  |  |  |  |
|                                                | Site Envelope B, Onshore Substation Site Envelope C, or     |  |  |  |  |
|                                                | Onshore Substation Site Envelope D                          |  |  |  |  |
| Maximum number of onshore RCSs                 | 2                                                           |  |  |  |  |

The first step in defining the maximum extent of WTG visibility in an offshore setting is to determine the likely physical threshold where the blade tips would fall below the horizon, based on the screening effect

of the curvature of the earth. Observations of constructed offshore wind facilities are also useful in determining WTG visibility diminishment thresholds, but these studies have generally been conducted on projects with significantly smaller WTGs. For example, EDR completed observations of the operational Block Island Wind Farm which utilizes five WTGs with a maximum height of 179. 5 m (589 ft), 220.4 m (723 ft) lower than Vineyard Mid-Atlantic's WTGs. These observations suggest that, based on this smaller technology, the WTGs will generally become completely screened by curvature of the earth and/or atmospheric perspective at a distance between 56 and 74 km (35 and 46 mi), depending on the elevation of the viewer.