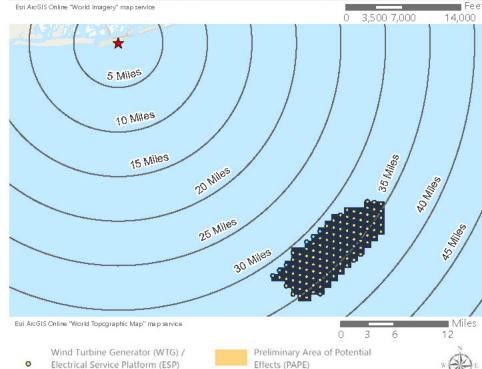

Saratoga Associates defined a visual study area (VSA), which is the "maximum distance beyond which any view of an offshore component would be considered negligible." The VSA for Vineyard Mid-Atlantic is an area within 83.7 km (52 mi) of the WTGs/ESPs. The visual study area includes portions of Suffolk County, Nassau County, Queens County and Kings County in New York, as well as Monmouth County and Ocean County in New Jersey. As described in the *Vineyard Mid-Atlantic Seascape, Landscape, and Visual Impact Assessment* (Appendix II-J of the COP), beyond this distance, views of the WTGs would be negligible.

Field verification conducted as part of the SLVIA and HRVEA confirmed that the viewshed analysis provides a conservative representation of the areas that could potentially be impacted by Vineyard Mid-Atlantic. Based on observations gathered as part of field review, as well as guidance from BOEM, previous experience conducting historic resources surveys, and assessing visibility and potential impacts for previous offshore wind projects of comparable size and similar components, the potential PAPE considered in this HRVEA was limited to the ZLV within 74 km (46 mi) of the WTGs, as further described herein.