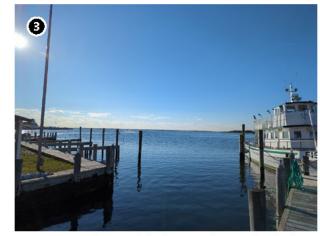

hich will appear as relatively small against the distant ocean horizon, would be minimized or extinguished by common atmospheric conditions. The limited views of the distant WTGs are not expected to diminish the strong visual connection between the historic golf course and the expansive bay waters to the south and the striking interplay between the open lawns, wooded margins and bay waters that define the historic maritime setting.





Contingent WTG/ESP Positions\*

Historic Property Location

Lease Area OCS-A 0544

Historic Property Boundary

Distance from Historic Propert

Boundary (5-Mile Increments)

**Vineyard Mid-Atlantic** 



### **US Coast Guard Moriches**

100 Moriches Island Rd Town of Brookhaven, Suffolk County, NY



Photograph of property



Photograph of property context



Photograph looking toward Vineyard Mid-Atlantic

**Historic Designation** NRHP-Eligible (NYSHPO-determined)

**Distance to Vineyard Mid-Atlantic** 55.7 km (34.6 mi)

Visible Portion of the Closest WTG Nacelle

**Total Property Size** 79052.4 m2 (19.5 acres)

**Property Area With Visibility** 41808.4 m2 (10.3 acres)

Percentage of Property with Visibility 52.9 %

Representative Key Observation Point N/A

### Significance

US Coast Guard Moriches was previously determined NRHP-eligible by the NYSHPO under Criterion A in the area of Military History for its association with nationwide consolidation of U.S. Coast Guard facilities during the mid-twentieth century and for the role the facility played in regional search and rescue operations. The station is also eligible under Criterion C in th