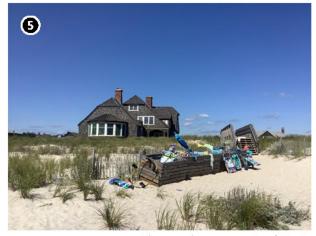

Historic property visual effect assessments previously completed for offshore wind facilities have consistently determined that adverse visual effects occur along exposed shoreline settings and, in more isolated circumstances, near elevated open, near coastal, inland locations. Such assessments include Vineyard Wind 1 (BOEM, 2021a), South Fork Wind (BOEM, 2021b), Ocean Wind 1 (BOEM, 2023b), Revolution Wind (BOEM, 2023c) and Empire Wind 1 (BOEM, 2023d). Based on previously completed assessments of undertakings of comparable size and scale, aboveground historic properties with the highest potential of visibility and potential to be adversely affected by the offshore components are those that are located closest to the oceanfront and bayfront shorelines, specifically those properties intentionally constructed or oriented to take advantage of panoramic ocean views. However, visibility is just one factor in assessing the potential effect on a historic property (Section 4.0). While there may be visibility of the offshore components from properties inland, there is less potential for the offshore wind project to adversely affect the properties due to distance, screening from intervening vegetation and structures, and other factors.