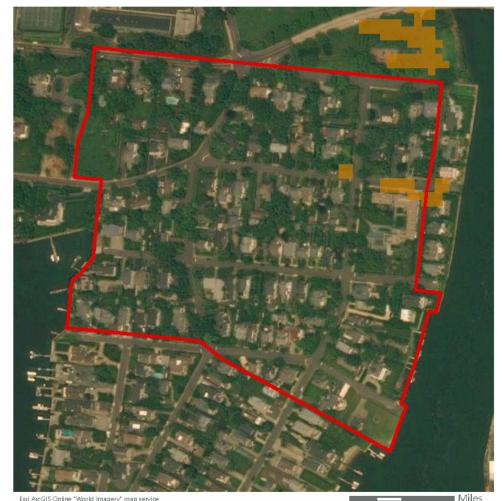

Another example of an inland historic property is the John E. Roosevelt Estate, Meadowcroft located at 299 Middle Road, Sayville in the Town of Islip, Suffolk County, New York. The property is listed on the NRHP and is located approximately 46.6 km (29 mi) from Vineyard Mid-Atlantic (Figures 2.3-5, 2.3-6). Visibility of the offshore components from the 262,445 m² (64.8-acre) property is anticipated to be limited due to the property's inland location and the presence of intervening vegetation, budlings, and structures between the historic property and the offshore components. It is anticipated the offshore components will be visible from just 7.1% of the property, primarily along the adjacent, lower-lying marshlands along the Brown's River, as indicated by the orange shading on Figure 2.3-6.