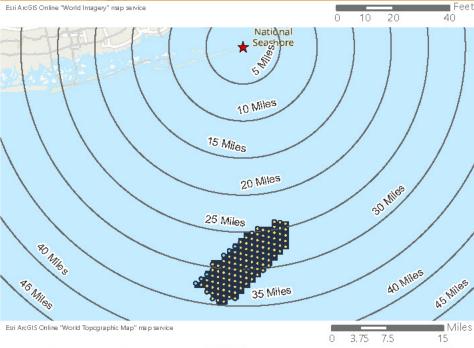

Saratoga Associates defined a visual study area (VSA), which is the "maximum distance beyond which any view of an offshore component would be considered negligible." The VSA for Vineyard Mid-Atlantic is an area within 83.7 km (52 mi) of the WTGs/ESPs. The visual study area includes portions of Suffolk County, Nassau County, Queens County and Kings County in New York, as well as Monmouth County and Ocean County in New Jersey. As described in the *Vineyard Mid-Atlantic Seascape, Landscape, and Visual Impact Assessment* (Appendix II-J of the COP), beyond this distance, views of the WTGs would be negligible.

Field verification conducted as part of the SLVIA and HRVEA confirmed that the viewshed analysis provides a conservative representation of the areas that could potentially be impacted by Vineyard Mid-Atlantic. Based on observations gathered as part of field review, as well as guidance from BOEM, previous experience conducting historic resources surveys, and assessing visibility and potential impacts for previous offshore wind projects of comparable size and similar components, the potential PAPE considered in this HRVEA was limited to the ZLV within 74 km (46 mi) of the WTGs, as further described herein.