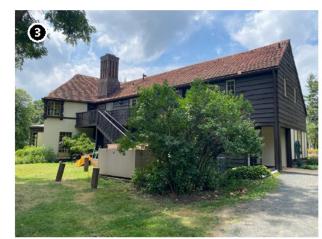

Another example of an inland historic property is the John E. Roosevelt Estate, Meadowcroft located at 299 Middle Road, Sayville in the Town of Islip, Suffolk County, New York. The property is listed on the NRHP and is located approximately 46.6 km (29 mi) from Vineyard Mid-Atlantic (Figures 2.3-5, 2.3-6). Visibility of the offshore components from the 262,445 m² (64.8-acre) property is anticipated to be limited due to the property's inland location and the presence of intervening vegetation, budlings, and structures between the historic property and the offshore components. It is anticipated the offshore components will be visible from just 7.1% of the property, primarily along the adjacent, lower-lying marshlands along the Brown's River, as indicated by the orange shading on Figure 2.3-6.

The John E. Roosevelt Estate, Meadowcroft is significant for its Colonial Revival-inspired style designed by Isaac Henry (I.H.) Green, a prominent local architect. The estate was constructed between 1891 and 1892 as a summer estate for the Roosevelt family. Unlike the more ostentatious summer homes constructed at this time, Meadowcroft was designed more in line with the surrounding farmsteads. Meadowcroft is sited between the branches of the Brown's River with surrounded by marshlands and stands of mature trees. The areas from which the WTGs might be visible are located along the low-lying marshlands and lower elevations of the property closer to Middle Road with the majority of the property effectively screened from by existing woodlands and marsh vegetation. The setting of this historic property will not be affected by the introduction of infrastructure in the distant Atlantic Ocean as views to the Atlantic Ocean in the direction of the proposed wind farm are not integral to the historic design or setting of this historic property. The very limited potential visibility of the WTGs would not diminish the John E. Roosevelt Estate, Meadowcroft or its associated integrity as a historic property.