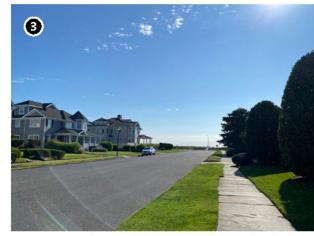

Inland properties and properties located on the northern portion of Long Island are less likely to have a significance or setting associated with the Atlantic Ocean. For example, Wildwood State Park, located at 1368 Sound Avenue in Riverhead, New York, on the north shore of Long Island, approximately 72.1 km (44.8 mi) from Vineyard Mid-Atlantic (Figures 2.3-2 and 2.3-3). The park was previously determined eligible for listing on the NRHP by the NYSHPO as representative of landscape design and park architecture on Long Island and in New York State. The park was also determined to be eligible for its association with Recreation/Entertainment as well as Community Planning and Development as an example of a park created as a result of legislation enacted by the Long Island State Park Commission (Howe, 2016b). The park is located on the north shore of Long Island, at a distance approximately 72.1 km (44.8 mi) from Vineyard Mid-Atlantic. Due to the distance separating this historic property from the proposed wind farm as well as the intervening development and vegetation, potential views of the WTGs will be limited to a small percentage of the park. Of the almost 3.1 km<sup>2</sup> (772 acres) of state park land, much of which is densely forested, it is anticipated that the offshore components may be visible from approximately 1.27% of the property (orange shading on Figure 2.3-4). Due to the distance between the historic property and the WTGs, as well as the setting and significance of the property, Wildwood State Park is not anticipated to be adversely affected by Vineyard Mid-Atlantic. Distant views of the Atlantic Ocean in the direction of the proposed wind farm are not an integral element of the historic setting of Wildwood State Park. The landscape design of the park does not appear to have been influenced by the limited availability of ocean views to the south, and the existing contrasts between the dense forest and open fields along the southern margins of the property would not be affected or diminished by the construction or operation of the wind farm almost 72.4 km (45 mi) away.