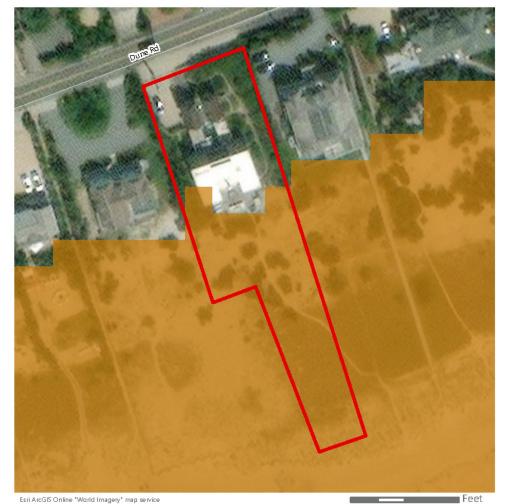

Another example of an inland historic property is the John E. Roosevelt Estate, Meadowcroft located at 299 Middle Road, Sayville in the Town of Islip, Suffolk County, New York. The property is listed on the NRHP and is located approximately 46.6 km (29 mi) from Vineyard Mid-Atlantic (Figures 2.3-5, 2.3-6). Visibility of the offshore components from the 262,445 m² (64.8-acre) property is anticipated to be limited due to the property's inland location and the presence of intervening vegetation, budlings, and structures between the historic property and the offshore components. It is anticipated the offshore components will be visible from just 7.1% of the property, primarily along the adjacent, lower-lying marshlands along the Brown's River, as indicated by the orange shading on Figure 2.3-6.