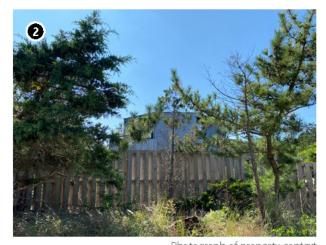

Another example of an inland historic property is the John E. Roosevelt Estate, Meadowcroft located at 299 Middle Road, Sayville in the Town of Islip, Suffolk County, New York. The property is listed on the NRHP and is located approximately 46.6 km (29 mi) from Vineyard Mid-Atlantic (Figures 2.3-5, 2.3-6). Visibility of the offshore components from the 262,445 m² (64.8-acre) property is anticipated to be limited due to the property's inland location and the presence of intervening vegetation, budlings, and structures between the historic property and the offshore components. It is anticipated the offshore components will be visible from just 7.1% of the property, primarily along the adjacent, lower-lying marshlands along the Brown's River, as indicated by the orange shading on Figure 2.3-6.

The John E. Roosevelt Estate, Meadowcroft is significant for its Colonial Revival-inspired style designed by Isaac Henry (I.H.) Green, a prominent local architect. The estate was constructed between 1891 and 1892 as a summer estate for the Roosevelt family. Unlike the more ostentatious summer homes constructed at this time, Meadowcroft was designed more in line with the surrounding farmsteads. Meadowcroft is sited between the branches of the Brown's River with surrounded by marshlands and stands of mature trees. The areas from which the WTGs might be visible are located along the low-lying marshlands and lower elevations of the property closer to Middle Road with the majority of the property effectively screened from by existing woodlands and marsh vegetation. The setting of this historic property will not be affected by the introduction of infrastructure in the distant Atlantic Ocean as views to the Atlantic Ocean in the direction of the proposed wind farm are not integral to the historic design or setting of this historic property. The very limited potential visibility of the WTGs would not diminish the John E. Roosevelt Estate, Meadowcroft or its associated integrity as a historic property.