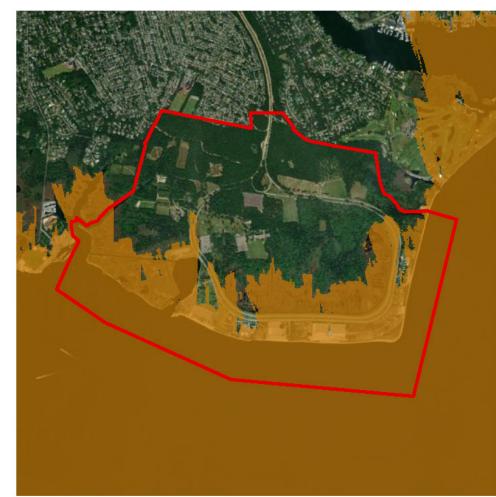

# 2.3 Vineyard Mid-Atlantic's Preliminary Area of Potential Effects

Based on the previous analysis, screening from topography, existing vegetation, buildings, and structures, visibility of Vineyard Mid-Atlantic is largely limited to the barrier islands, Atlantic Ocean shoreline, saltmarsh islands, and the bays and waterways. Potential visibility of Vineyard Mid-Atlantic, as indicated by the SLVIA, is illustrated in Figure 2.3-1. As stated in the SLVIA:

# Figure 2.3-1. Preliminary Area of Potential Effects

# **Vineyard Mid-Atlantic**

- Wind Turbine Generator (WTG) / Electrical Service Platform (ESP) Positions
- Contingent WTG/ESP Positions\*

Lease Area OCS-A 0544

Preliminary Area of Potential Effects (PAPE) - Landward Areas

Preliminary Area of Potential Effects (PAPE) - Water Areas "Vineyard Mid-Atlantic will not develop these contingent WTG/ESP 40 NM Visual Study Area positions if the final Empire Wind 2 layout includes WTGs at immediately