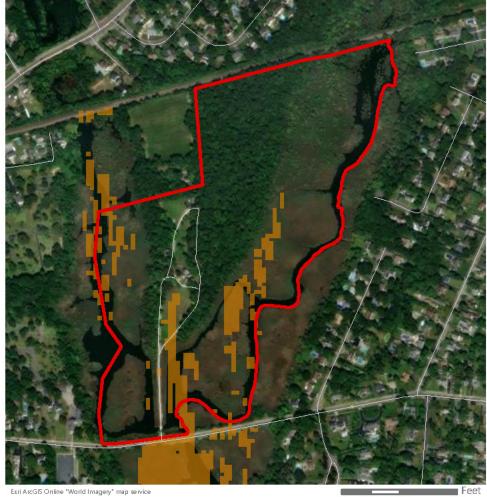

Another example of an inland historic property is the John E. Roosevelt Estate, Meadowcroft located at 299 Middle Road, Sayville in the Town of Islip, Suffolk County, New York. The property is listed on the NRHP and is located approximately 46.6 km (29 mi) from Vineyard Mid-Atlantic (Figures 2.3-5, 2.3-6). Visibility of the offshore components from the 262,445 m² (64.8-acre) property is anticipated to be limited due to the property's inland location and the presence of intervening vegetation, budlings, and structures between the historic property and the offshore components. It is anticipated the offshore components will be visible from just 7.1% of the property, primarily along the adjacent, lower-lying marshlands along the Brown's River, as indicated by the orange shading on Figure 2.3-6.

The John E. Roosevelt Estate, Meadowcroft is significant for its Colonial Revival-inspired style designed by Isaac Henry (I.H.) Green, a prominent local architect. The estate was constructed between 1891 and 1892 as a summer estate for the Roosevelt family. Unlike the more ostentatious summer homes constructed at this time, Meadowcroft was designed more in line with the surrounding farmsteads. Meadowcroft is sited between the branches of the Brown's River with surrounded by marshlands and stands of mature trees. The areas from which the WTGs might be visible are located along the low-lying marshlands and lower elevations of the property closer to Middle Road with the majority of the property effectively screened from by existing woodlands and marsh vegetation. The setting of this historic property will not be affected by the introduction of infrastructure in the distant Atlantic Ocean as views to the Atlantic Ocean in the direction of the proposed wind farm are not integral to the historic design or setting of this historic property. The very limited potential visibility of the WTGs would not diminish the John E. Roosevelt Estate, Meadowcroft or its associated integrity as a historic property.