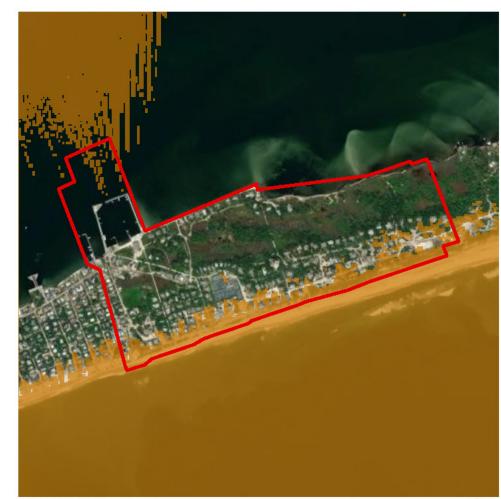

# 2.3 Vineyard Mid-Atlantic's Preliminary Area of Potential Effects

Based on the previous analysis, screening from topography, existing vegetation, buildings, and structures, visibility of Vineyard Mid-Atlantic is largely limited to the barrier islands, Atlantic Ocean shoreline, saltmarsh islands, and the bays and waterways. Potential visibility of Vineyard Mid-Atlantic, as indicated by the SLVIA, is illustrated in Figure 2.3-1. As stated in the SLVIA:

Views from mainland Long Island, New York and New Jersey are minimal. Due to screening by dense waterfront development in urbanized areas and mature coastal vegetation, only 1.0% of the mainland portion of the VSA may be affected by WTG views. In affected mainland areas WTG visibility is generally limited to within one or two blocks of the waterfront before views become screened by buildings or vegetation... Views from vantage points on barrier islands are more common due to large areas of undeveloped areas of low terrain and an absence of tall vegetation (Appendix II-J of the COP; Saratoga Associates, 2024).