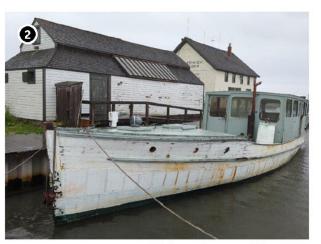

| Figure 3.4-2. Rudolph Oyster Cull House.                                                         | 87       |  |  |
|--------------------------------------------------------------------------------------------------|----------|--|--|
| Figure 3.4-3. Fort Hancock and Sandy Hook Proving Ground Historic District                       | 90       |  |  |
| Figure 3.4-4. Sandy Hook Light.                                                                  | 91       |  |  |
| Figure 3.4-5. Navesink Light Station                                                             |          |  |  |
| Figure 4.1-1. View of the Heckscher State Park                                                   | 123      |  |  |
| Figure 4.1-2. Areas of Potential Visibility from the Heckscher State Park                        | 124      |  |  |
| Figure 4.1-3. View of the Jones Beach State Park, Causeway and Parkway System                    | 125      |  |  |
| Figure 4.1-4. Areas of Potential Visibility from the Jones Beach State Park, Causeway and Parkwa | y System |  |  |
|                                                                                                  | 126      |  |  |
| Figure 4.1-5. Viewshed Diagram.                                                                  | 127      |  |  |
| Figure 4.1-6. KOP Locations                                                                      | 130      |  |  |
| LIST OF TABLES                                                                                   |          |  |  |
| Table 1.3-1. Summary of Key Elements of the Project Design Envelope                              |          |  |  |
| Table 3.4-1. Aboveground Historic Properties within the PAPE                                     |          |  |  |
| Table 3.4-2. National Historic Landmarks within the PAPE                                         |          |  |  |
| Table 3.4-3. Aboveground Historic Properties in the PAPE – Village of Atlantic Beach             |          |  |  |
| Table 3.4-4. Aboveground Historic Properties in the PAPE – Town of Babylon                       |          |  |  |
| Table 3.4-5. Aboveground Historic Properties in the PAPE – Town of Brookhaven                    |          |  |  |
| Table 3.4-6. Aboveground Historic Properties in the PAPE – Town of Hempstead                     |          |  |  |
| Table 3.4-7. Aboveground Historic Properties in the PAPE – Town of Islip                         |          |  |  |
| Table 3.4-8. Aboveground Historic Properties in the PAPE – City of Long Beach                    |          |  |  |
| Table 3.4-9. Aboveground Historic Properties in the PAPE – Village of Muttontown                 |          |  |  |
| Table 3.4-10. Aboveground Historic Properties in the PAPE – Town of Oyster Bay                   |          |  |  |
| Table 3.4-11. Aboveground Historic Properties in the PAPE – Village of Patchogue                 |          |  |  |
| Table 3.4-12. Aboveground Historic Properties in the PAPE – Borough of Queens                    |          |  |  |
| Table 3.4-13. Aboveground Historic Properties in the PAPE – Village of Quogue                    |          |  |  |
| Table 3.4-14. Aboveground Historic Properties in the PAPE – Town of Riverhead                    |          |  |  |
| Table 3.4-15. Aboveground Historic Properties in the PAPE – Town of Southampton                  |          |  |  |
| Table 3.4-16. Aboveground Historic Properties in the PAPE – Village of Westhampton Beach         |          |  |  |
| Table 3.4-17. Aboveground Historic Properties in the PAPE – Allenhurst Borough                   |          |  |  |
| Table 3.4-18. Aboveground Historic Properties in the PAPE –City of Asbury Park                   |          |  |  |
| Table 3.4-19. Aboveground Historic Properties in the PAPE – Avon-by-the-Sea Borough              |          |  |  |
| Table 3.4-20. Aboveground Historic Properties in the PAPE – Bay Head Borough                     |          |  |  |
| Table 3.4-21. Aboveground Historic Properties in the PAPE – Belmar Borough                       |          |  |  |
| Table 3.4-22. Aboveground Historic Properties in the PAPE – Deal Borough                         |          |  |  |
| Table 3.4-23. Aboveground Historic Properties in the PAPE – Highlands Borough                    |          |  |  |
| Table 3.4-24. Aboveground Historic Properties in the PAPE – City of Long Branch                  |          |  |  |
| Table 3.4-25. Aboveground Historic Properties in the PAPE – Mantoloking Borough                  |          |  |  |
| Table 3.4-26. Aboveground Historic Properties in the PAPE – Middletown Township                  |          |  |  |
| Table 3.4-27. Aboveground Historic Properties in the PAPE – Monmouth Beach Borough               | 114      |  |  |