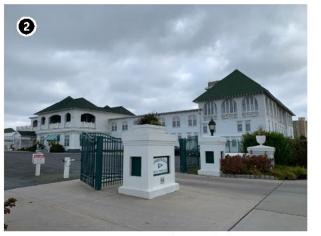

lding.

#### **Effect Recommendation** No Adverse Effect

At a distance of over 65 km (41 mi), visibility of the offshore components from ground level will be limited to a small portion of property along Atlantic Avenue. The offshore components may be visible from elevated interior vantages and porches; however, based on distance the WTGs will be very difficult to discern under even clear atmospheric conditions.





Contingent WTG/ESP Positions\*

Historic Property Location

Lease Area OCS-A 0544

Historic Property Boundary

Distance from Historic Propert Boundary (5-Mile Increments)

**Vineyard Mid-Atlantic** 

Historic Resources Visual Effects Assessment

#### **Monmouth Beach Bath and Tennis Club**

65 Ocean Avenue Monmouth Beach Borough, Monmouth County, NJ



Photograph of property



Photograph of property context



Photograph of property

**Historic Designation** Recommended NRHP-Eligible

**Distance to Vineyard Mid-Atlantic** 66.8 km (41.5 mi)

Visible Portion of the Closest WTG Blade
Total Property Size 16027.6 m2 (4.0 acres)

**Property Area With Visibility** 11829.3 m2 (2.9 acres)

Percentage of Property with Visibility 73.8 % Representative Key Observation Point N/A

#### Significance

The Monmouth Beach Bath and Tennis Club was constructed in 1912 and is the only extant pre-1930s bath club on the Monmouth County coastline. The club was designed and developed by Thomas W. Butts who also owned the Monmouth Beach Casino. The club was designed around a large central Olympic-size swimming pool surrounded by four large pavilions, reminiscent of Roman Baths (Kelly,