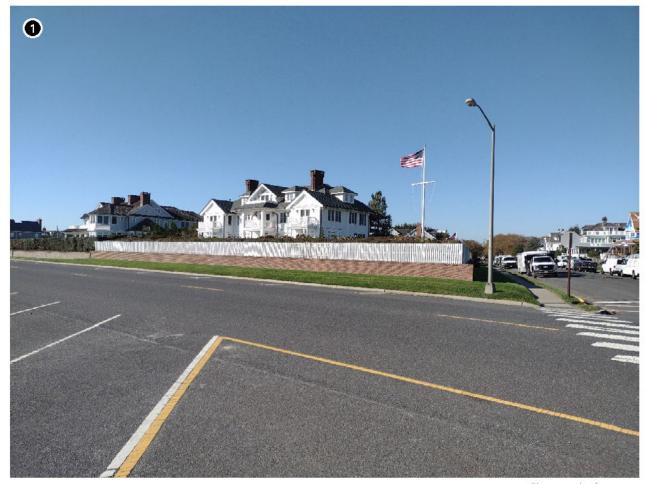

d one building from the Atlantic Ocean beachfront and may have views of the ocean from the upper story porches and interior vantages.

#### **Effect Recommendation** No Adverse Effect

Visibility of the offshore components is anticipated to be limited to a small portion of 10 Warren Avenue property and upper story vantages. In addition, at a distance of over 69 km (43 mi), the WTGs will be very difficult to discern under even clear atmospheric conditions.





Contingent WTG/ESP Positions\*

Historic Property Location

Lease Area OCS-A 0544

Historic Property Boundary

Distance from Historic Propert Boundary (5-Mile Increments)

# **Vineyard Mid-Atlantic**

Historic Resources Visual Effects Assessment

#### 1711 Ocean Avenue N

1711 Ocean Avenue N Spring Lake Borough, Monmouth County, NJ



Photograph of property



Photograph of property context



Photograph looking south along Ocean Avenue

**Historic Designation** Recommended NRHP-Eligible

**Distance to Vineyard Mid-Atlantic** 69.5 km (43.2 mi)

Visible Portion of the Closest WTG Blade

**Total Property Size** 4240.0 m2 (1.0 acres)

**Property Area With Visibility** 2452.9 m2 (0.6 acres)

Percentage of Property with Visibility 57.9%

Representative Key Observation Point N/A

#### Significance

1711 Ocean Avenue North is a two-and-one-half-story Colonial Revival style residence with a dormered hipped roof, shingle siding, and multiple porches. The resource meets NRHP Criterion C in the area of architecture as a high style example of a turn-of-the-twentieth-century seaside residence.

#### Maritime Setting

1711 Ocean Av