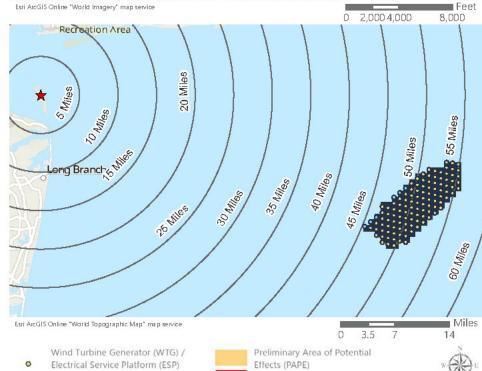

Saratoga Associates defined a visual study area (VSA), which is the "maximum distance beyond which any view of an offshore component would be considered negligible." The VSA for Vineyard Mid-Atlantic is an area within 83.7 km (52 mi) of the WTGs/ESPs. The visual study area includes portions of Suffolk County, Nassau County, Queens County and Kings County in New York, as well as Monmouth County and Ocean County in New Jersey. As described in the *Vineyard Mid-Atlantic Seascape, Landscape, and Visual Impact Assessment* (Appendix II-J of the COP), beyond this distance, views of the WTGs would be negligible.

Field verification conducted as part of the SLVIA and HRVEA confirmed that the viewshed analysis provides a conservative representation of the areas that could potentially be impacted by Vineyard Mid-Atlantic. Based on observations gathered as part of field review, as well as guidance from BOEM, previous experience conducting historic resources surveys, and assessing visibility and potential impacts for previous offshore wind projects of comparable size and similar components, the potential PAPE considered in this HRVEA was limited to the ZLV within 74 km (46 mi) of the WTGs, as further described herein.