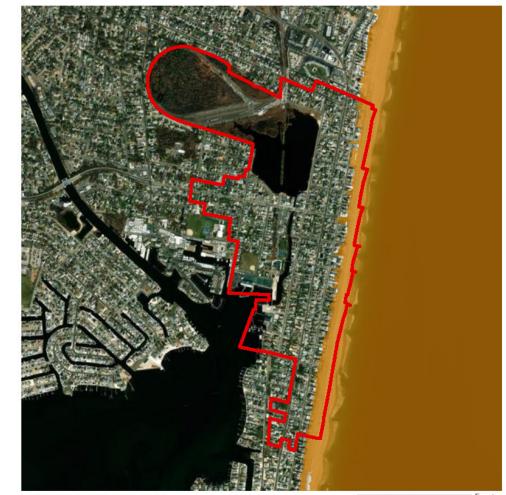

# Figure 2.3-1. Preliminary Area of Potential Effects

# **Vineyard Mid-Atlantic**

- Wind Turbine Generator (WTG) / Electrical Service Platform (ESP) Positions
- Contingent WTG/ESP Positions\*

Lease Area OCS-A 0544

Preliminary Area of Potential Effects (PAPE) - Landward Areas

Preliminary Area of Potential Effects (PAPE) - Water Areas "Vineyard Mid-Atlantic will not develop these contingent WTG/ESP 40 NM Visual Study Area positions if the final Empire Wind 2 layout includes WTGs at immediately