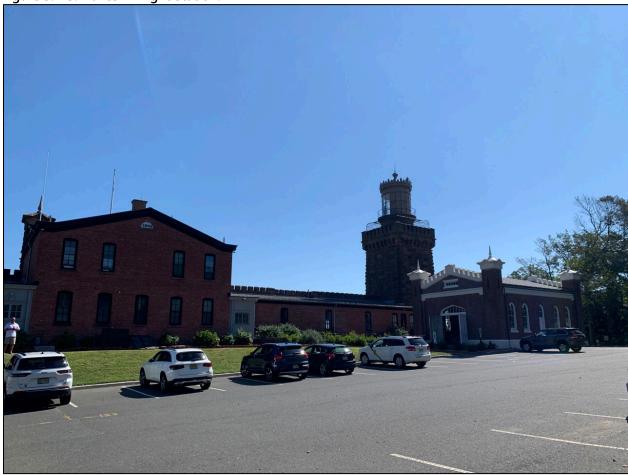

| Figure 3.4-2. Rudolph Oyster Cull House.                                                         | 87       |  |  |
|--------------------------------------------------------------------------------------------------|----------|--|--|
| Figure 3.4-3. Fort Hancock and Sandy Hook Proving Ground Historic District                       | 90       |  |  |
| Figure 3.4-4. Sandy Hook Light.                                                                  | 91       |  |  |
| Figure 3.4-5. Navesink Light Station                                                             |          |  |  |
| Figure 4.1-1. View of the Heckscher State Park                                                   | 123      |  |  |
| Figure 4.1-2. Areas of Potential Visibility from the Heckscher State Park                        | 124      |  |  |
| Figure 4.1-3. View of the Jones Beach State Park, Causeway and Parkway System                    | 125      |  |  |
| Figure 4.1-4. Areas of Potential Visibility from the Jones Beach State Park, Causeway and Parkwa | y System |  |  |
|                                                                                                  | 126      |  |  |
| Figure 4.1-5. Viewshed Diagram.                                                                  | 127      |  |  |
| Figure 4.1-6. KOP Locations                                                                      | 130      |  |  |
| LIST OF TABLES                                                                                   |          |  |  |
| Table 1.3-1. Summary of Key Elements of the Project Design Envelope                              |          |  |  |
| Table 3.4-1. Aboveground Historic Properties within the PAPE                                     |          |  |  |
| Table 3.4-2. National Historic Landmarks within the PAPE                                         |          |  |  |
| Table 3.4-3. Aboveground Historic Properties in the PAPE – Village of Atlantic Beach             |          |  |  |
| Table 3.4-4. Aboveground Historic Properties in the PAPE – Town of Babylon                       |          |  |  |
| Table 3.4-5. Aboveground Historic Properties in the PAPE – Town of Brookhaven                    |          |  |  |
| Table 3.4-6. Aboveground Historic Properties in the PAPE – Town of Hempstead                     |          |  |  |
| Table 3.4-7. Aboveground Historic Properties in the PAPE – Town of Islip                         |          |  |  |
| Table 3.4-8. Aboveground Historic Properties in the PAPE – City of Long Beach                    |          |  |  |
| Table 3.4-9. Aboveground Historic Properties in the PAPE – Village of Muttontown                 |          |  |  |
| Table 3.4-10. Aboveground Historic Properties in the PAPE – Town of Oyster Bay                   |          |  |  |
| Table 3.4-11. Aboveground Historic Properties in the PAPE – Village of Patchogue                 |          |  |  |
| Table 3.4-12. Aboveground Historic Properties in the PAPE – Borough of Queens                    |          |  |  |
| Table 3.4-13. Aboveground Historic Properties in the PAPE – Village of Quogue                    |          |  |  |
| Table 3.4-14. Aboveground Historic Properties in the PAPE – Town of Riverhead                    |          |  |  |
| Table 3.4-15. Aboveground Historic Properties in the PAPE – Town of Southampton                  |          |  |  |
| Table 3.4-16. Aboveground Historic Properties in the PAPE – Village of Westhampton Beach         |          |  |  |
| Table 3.4-17. Aboveground Historic Properties in the PAPE – Allenhurst Borough                   |          |  |  |
| Table 3.4-18. Aboveground Historic Properties in the PAPE –City of Asbury Park                   |          |  |  |
| Table 3.4-19. Aboveground Historic Properties in the PAPE – Avon-by-the-Sea Borough              |          |  |  |
| Table 3.4-20. Aboveground Historic Properties in the PAPE – Bay Head Borough                     |          |  |  |
| Table 3.4-21. Aboveground Historic Properties in the PAPE – Belmar Borough                       |          |  |  |
| Table 3.4-22. Aboveground Historic Properties in the PAPE – Deal Borough                         |          |  |  |
| Table 3.4-23. Aboveground Historic Properties in the PAPE – Highlands Borough                    |          |  |  |
| Table 3.4-24. Aboveground Historic Properties in the PAPE – City of Long Branch                  |          |  |  |
| Table 3.4-25. Aboveground Historic Properties in the PAPE – Mantoloking Borough                  |          |  |  |
| Table 3.4-26. Aboveground Historic Properties in the PAPE – Middletown Township                  |          |  |  |
| Table 3.4-27. Aboveground Historic Properties in the PAPE – Monmouth Beach Borough               | 114      |  |  |