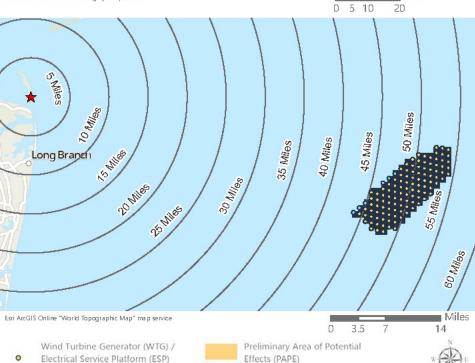

Saratoga Associates defined a visual study area (VSA), which is the "maximum distance beyond which any view of an offshore component would be considered negligible." The VSA for Vineyard Mid-Atlantic is an area within 83.7 km (52 mi) of the WTGs/ESPs. The visual study area includes portions of Suffolk County, Nassau County, Queens County and Kings County in New York, as well as Monmouth County and Ocean County in New Jersey. As described in the *Vineyard Mid-Atlantic Seascape, Landscape, and Visual Impact Assessment* (Appendix II-J of the COP), beyond this distance, views of the WTGs would be negligible.

Field verification conducted as part of the SLVIA and HRVEA confirmed that the viewshed analysis provides a conservative representation of the areas that could potentially be impacted by Vineyard Mid-Atlantic. Based on observations gathered as part of field review, as well as guidance from BOEM, previous experience conducting historic resources surveys, and assessing visibility and potential impacts for previous offshore wind projects of comparable size and similar components, the potential PAPE considered in this HRVEA was limited to the ZLV within 74 km (46 mi) of the WTGs, as further described herein.