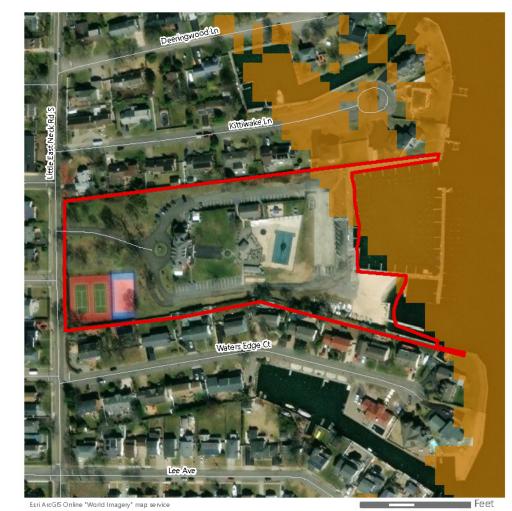

# Figure 2.3-1. Preliminary Area of Potential Effects

# **Vineyard Mid-Atlantic**

- Wind Turbine Generator (WTG) / Electrical Service Platform (ESP) Positions
- Contingent WTG/ESP Positions\*

Lease Area OCS-A 0544

Preliminary Area of Potential Effects (PAPE) - Landward Areas

Preliminary Area of Potential Effects (PAPE) - Water Areas "Vineyard Mid-Atlantic will not develop these contingent WTG/ESP 40 NM Visual Study Area positions if the final Empire Wind 2 layout includes WTGs at immediately