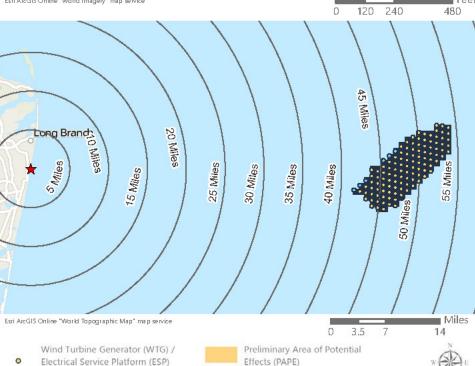

The HRVEA evaluated Vineyard Mid-Atlantic's potential visual effects on aboveground historic properties listed in or determined eligible for listing in the National Register of Historic Places located within the Preliminary Area of Potential Effects (PAPE). In order to determine the PAPE, and the maximum extent to which Vineyard Mid-Atlantic would be visible onshore, Saratoga Associates completed the *Vineyard Mid-Atlantic Seascape, Landscape, and Visual Impact Assessment* (SLVIA) (Appendix II-J of the Construction and Operations Plan) and created a zone of visual influence which is the "maximum geographic area within which some portion of Vineyard Mid-Atlantic's offshore facilities could potentially be visible based on GIS generated viewshed analysis." In addition to the zone of visual influence, a zone of likely visibility (ZLV) was also developed. The ZLV is a "more realistic case area of potential visual effect including the real-world screening elements of existing intervening vegetation and structures (i.e., 'land cover' condition)" (Appendix II-J of the COP; Saratoga Associates, 2024).

Based on the analysis completed by Saratoga Associates, screening from topography, existing vegetation, buildings, and structures, visibility of Vineyard Mid-Atlantic is largely limited to the barrier islands, Atlantic Ocean shoreline, saltmarsh islands, and the bays and waterways. Using the viewshed from the SLVIA and guidance provided by the Bureau of Ocean Energy Management, the aboveground historic properties within a 74-kilometer (40-nautical mile; 46-mile) viewshed radius with the highest potential for visibility of Vineyard Mid-Atlantic are those that are those located closest to the oceanfront and bayfront shorelines, specifically those properties intentionally constructed or oriented to take advantage of panoramic ocean views; therefore, the PAPE as described in this HRVEA is limited to the ZLV as defined in the SLVIA.

Saratoga Associates defined a visual study area (VSA), which is the "maximum distance beyond which any view of an offshore component would be considered negligible." The VSA for Vineyard Mid-Atlantic is an area within 83.7 km (52 mi) of the WTGs/ESPs. The visual study area includes portions of Suffolk County, Nassau County, Queens County and Kings County in New York, as well as Monmouth County and Ocean County in New Jersey. As described in the *Vineyard Mid-Atlantic Seascape, Landscape, and Visual Impact Assessment* (Appendix II-J of the COP), beyond this distance, views of the WTGs would be negligible.

Field verification conducted as part of the SLVIA and HRVEA confirmed that the viewshed analysis provides a conservative representation of the areas that could potentially be impacted by Vineyard Mid-Atlantic. Based on observations gathered as part of field review, as well as guidance from BOEM, previous experience conducting historic resources surveys, and assessing visibility and potential impacts for previous offshore wind projects of comparable size and similar components, the potential PAPE considered in this HRVEA was limited to the ZLV within 74 km (46 mi) of the WTGs, as further described herein.