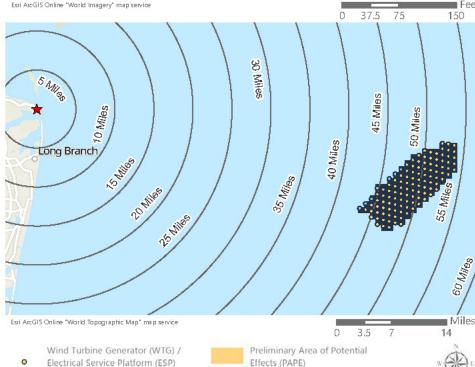

Saratoga Associates defined a visual study area (VSA), which is the "maximum distance beyond which any view of an offshore component would be considered negligible." The VSA for Vineyard Mid-Atlantic is an area within 83.7 km (52 mi) of the WTGs/ESPs. The visual study area includes portions of Suffolk County, Nassau County, Queens County and Kings County in New York, as well as Monmouth County and Ocean County in New Jersey. As described in the *Vineyard Mid-Atlantic Seascape, Landscape, and Visual Impact Assessment* (Appendix II-J of the COP), beyond this distance, views of the WTGs would be negligible.

Field verification conducted as part of the SLVIA and HRVEA confirmed that the viewshed analysis provides a conservative representation of the areas that could potentially be impacted by Vineyard Mid-Atlantic. Based on observations gathered as part of field review, as well as guidance from BOEM, previous experience conducting historic resources surveys, and assessing visibility and potential impacts for previous offshore wind projects of comparable size and similar components, the potential PAPE considered in this HRVEA was limited to the ZLV within 74 km (46 mi) of the WTGs, as further described herein.