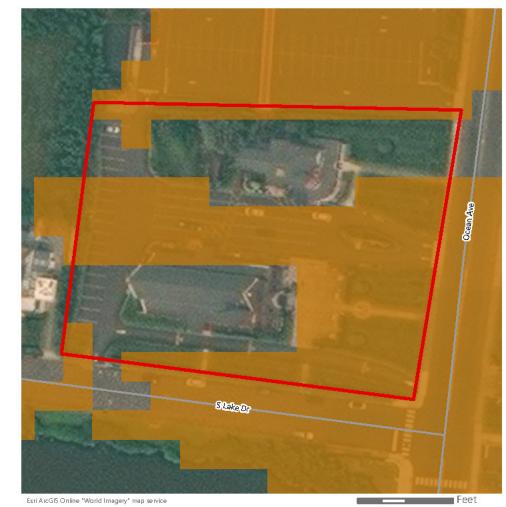

Inland properties and properties located on the northern portion of Long Island are less likely to have a significance or setting associated with the Atlantic Ocean. For example, Wildwood State Park, located at 1368 Sound Avenue in Riverhead, New York, on the north shore of Long Island, approximately 72.1 km (44.8 mi) from Vineyard Mid-Atlantic (Figures 2.3-2 and 2.3-3). The park was previously determined eligible for listing on the NRHP by the NYSHPO as representative of landscape design and park architecture on Long Island and in New York State. The park was also determined to be eligible for its association with Recreation/Entertainment as well as Community Planning and Development as an example of a park created as a result of legislation enacted by the Long Island State Park Commission (Howe, 2016b). The park is located on the north shore of Long Island, at a distance approximately 72.1 km (44.8 mi) from Vineyard Mid-Atlantic. Due to the distance separating this historic property from the proposed wind farm as well as the intervening development and vegetation, potential views of the WTGs will be limited to a small percentage of the park. Of the almost 3.1 km<sup>2</sup> (772 acres) of state park land, much of which is densely forested, it is anticipated that the offshore components may be visible from approximately 1.27% of the property (orange shading on Figure 2.3-4). Due to the distance between the historic property and the WTGs, as well as the setting and significance of the property, Wildwood State Park is not anticipated to be adversely affected by Vineyard Mid-Atlantic. Distant views of the Atlantic Ocean in the direction of the proposed wind farm are not an integral element of the historic setting of Wildwood State Park. The landscape design of the park does not appear to have been influenced by the limited availability of ocean views to the south, and the existing contrasts between the dense forest and open fields along the southern margins of the property would not be affected or diminished by the construction or operation of the wind farm almost 72.4 km (45 mi) away.