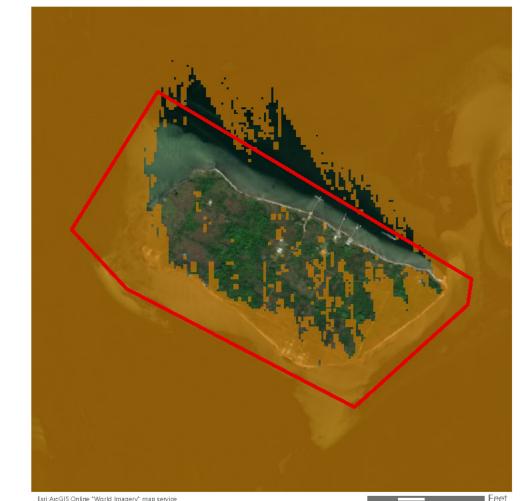

The WTGs, ESP(s), and their foundations as well as the inter-array cables, inter-link cables (if used), and a portion of the offshore export cables will be located in Lease Area OCS-A 0544. The Lease Area is one of six New York Bight Lease Areas identified by BOEM, following a public process and environmental review, as suitable for offshore wind energy development. At its closest point, the 174-square kilometer (km²) (43,056-acre) Lease Area is approximately 38 km (24 mi) south of Fire Island, New York.

Between the Lease Area and shore, the offshore export cables will be installed within an OECC. Up to six high voltage alternating current (HVAC) cables, two high voltage direct current (HVDC) cable bundles, or a combination of up to four HVAC cables/HVDC cable bundles will be installed within the OECC. The OECC extends from the northern end of the Lease Area, continues west along the boundary of neighboring Lease Area OCS-A 0512, and then proceeds northwest across the Ambrose to Nantucket and Nantucket to Ambrose Traffic Lanes towards the southern shore of Long Island, New York. As the OECC approaches shore, it splits into three variations to connect to three potential landfall sites (of which, up to two will be used): the Rockaway Beach Landfall Site, the Atlantic Beach Landfall Site, and the Jones Beach Landfall Site. The Proponent has also identified a "Western Landfall Sites OECC Variant" that may be used for routing offshore export cables to the Rockaway Beach and the Atlantic Beach Landfall Sites.