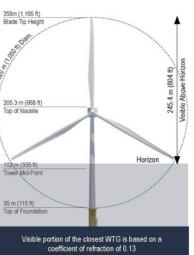

The first step in defining the maximum extent of WTG visibility in an offshore setting is to determine the likely physical threshold where the blade tips would fall below the horizon, based on the screening effect

of the curvature of the earth. Observations of constructed offshore wind facilities are also useful in determining WTG visibility diminishment thresholds, but these studies have generally been conducted on projects with significantly smaller WTGs. For example, EDR completed observations of the operational Block Island Wind Farm which utilizes five WTGs with a maximum height of 179. 5 m (589 ft), 220.4 m (723 ft) lower than Vineyard Mid-Atlantic's WTGs. These observations suggest that, based on this smaller technology, the WTGs will generally become completely screened by curvature of the earth and/or atmospheric perspective at a distance between 56 and 74 km (35 and 46 mi), depending on the elevation of the viewer.

A study completed in Europe, Offshore Wind Turbine Visibility and Visual Impact Threshold Distances (Sullivan et al., 2013), concluded that offshore wind facilities were judged to be a major focus of visual attention at distances up to 16 km (10 mi); were noticeable to casual observers at distances of almost 29 km (18 mi); and were visible with extended or concentrated viewing at distances beyond 40 km (25 mi) (Sullivan et al., 2013). Although these studies consider WTGs that are smaller than those included in this HRVEA, they are still relevant in that the most influential limiting factor in WTG visibility from open coastal locations is atmospheric perspective (Sullivan et al., 2013). Distance, moisture, and atmospheric particles will always have a significant influence on visibility over the ocean regardless of the size of the technology. However, it is anticipated that when viewed under clear weather conditions, the visual prominence of larger WTGs will extend over a greater distance and could be the focus of the viewer beyond 16 km (10 mi) away.