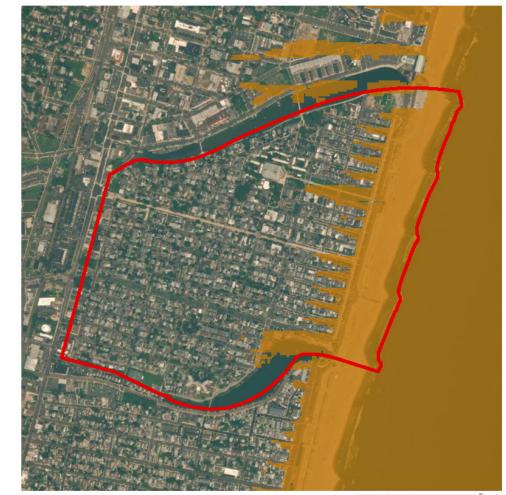

# 2.3 Vineyard Mid-Atlantic's Preliminary Area of Potential Effects

Based on the previous analysis, screening from topography, existing vegetation, buildings, and structures, visibility of Vineyard Mid-Atlantic is largely limited to the barrier islands, Atlantic Ocean shoreline, saltmarsh islands, and the bays and waterways. Potential visibility of Vineyard Mid-Atlantic, as indicated by the SLVIA, is illustrated in Figure 2.3-1. As stated in the SLVIA:

Views from mainland Long Island, New York and New Jersey are minimal. Due to screening by dense waterfront development in urbanized areas and mature coastal vegetation, only 1.0% of the mainland portion of the VSA may be affected by WTG views. In affected mainland areas WTG visibility is generally limited to within one or two blocks of the waterfront before views become screened by buildings or vegetation... Views from vantage points on barrier islands are more common due to large areas of undeveloped areas of low terrain and an absence of tall vegetation (Appendix II-J of the COP; Saratoga Associates, 2024).

Field verification conducted as part of the SLVIA and HRVEA confirmed that the viewshed analysis provides a conservative representation of the areas that could potentially be impacted by Vineyard Mid-Atlantic. Based on observations gathered as part of field review, as well as guidance from BOEM, previous experience conducting historic resources surveys, and assessing visibility and potential impacts for previous offshore wind projects of comparable size and similar components, the potential PAPE considered in this HRVEA was limited to the ZLV within 74 km (46 mi) of the WTGs, as further described herein.