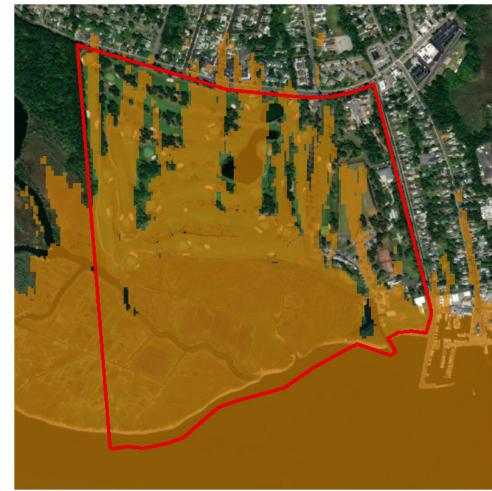

Inland properties and properties located on the northern portion of Long Island are less likely to have a significance or setting associated with the Atlantic Ocean. For example, Wildwood State Park, located at 1368 Sound Avenue in Riverhead, New York, on the north shore of Long Island, approximately 72.1 km (44.8 mi) from Vineyard Mid-Atlantic (Figures 2.3-2 and 2.3-3). The park was previously determined eligible for listing on the NRHP by the NYSHPO as representative of landscape design and park architecture on Long Island and in New York State. The park was also determined to be eligible for its association with Recreation/Entertainment as well as Community Planning and Development as an example of a park created as a result of legislation enacted by the Long Island State Park Commission (Howe, 2016b). The park is located on the north shore of Long Island, at a distance approximately 72.1 km (44.8 mi) from Vineyard Mid-Atlantic. Due to the distance separating this historic property from the proposed wind farm as well as the intervening development and vegetation, potential views of the WTGs will be limited to a small percentage of the park. Of the almost 3.1 km<sup>2</sup> (772 acres) of state park land, much of which is densely forested, it is anticipated that the offshore components may be visible from approximately 1.27% of the property (orange shading on Figure 2.3-4). Due to the distance between the historic property and the WTGs, as well as the setting and significance of the property, Wildwood State Park is not anticipated to be adversely affected by Vineyard Mid-Atlantic. Distant views of the Atlantic Ocean in the direction of the proposed wind farm are not an integral element of the historic setting of Wildwood State Park. The landscape design of the park does not appear to have been influenced by the limited availability of ocean views to the south, and the existing contrasts between the dense forest and open fields along the southern margins of the property would not be affected or diminished by the construction or operation of the wind farm almost 72.4 km (45 mi) away.