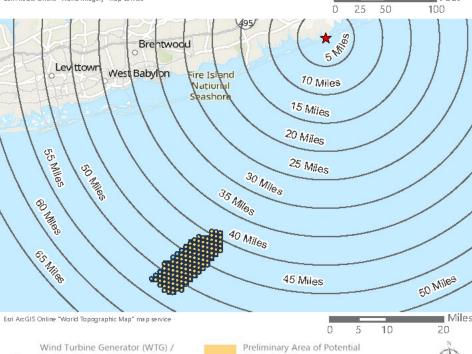

Saratoga Associates defined a visual study area (VSA), which is the "maximum distance beyond which any view of an offshore component would be considered negligible." The VSA for Vineyard Mid-Atlantic is an area within 83.7 km (52 mi) of the WTGs/ESPs. The visual study area includes portions of Suffolk County, Nassau County, Queens County and Kings County in New York, as well as Monmouth County and Ocean County in New Jersey. As described in the *Vineyard Mid-Atlantic Seascape, Landscape, and Visual Impact Assessment* (Appendix II-J of the COP), beyond this distance, views of the WTGs would be negligible.

Field verification conducted as part of the SLVIA and HRVEA confirmed that the viewshed analysis provides a conservative representation of the areas that could potentially be impacted by Vineyard Mid-Atlantic. Based on observations gathered as part of field review, as well as guidance from BOEM, previous experience conducting historic resources surveys, and assessing visibility and potential impacts for previous offshore wind projects of comparable size and similar components, the potential PAPE considered in this HRVEA was limited to the ZLV within 74 km (46 mi) of the WTGs, as further described herein.