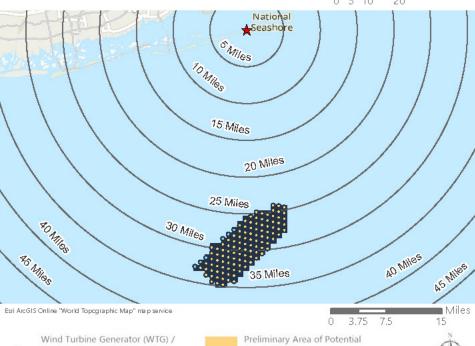

Saratoga Associates defined a visual study area (VSA), which is the "maximum distance beyond which any view of an offshore component would be considered negligible." The VSA for Vineyard Mid-Atlantic is an area within 83.7 km (52 mi) of the WTGs/ESPs. The visual study area includes portions of Suffolk County, Nassau County, Queens County and Kings County in New York, as well as Monmouth County and Ocean County in New Jersey. As described in the *Vineyard Mid-Atlantic Seascape, Landscape, and Visual Impact Assessment* (Appendix II-J of the COP), beyond this distance, views of the WTGs would be negligible.

Field verification conducted as part of the SLVIA and HRVEA confirmed that the viewshed analysis provides a conservative representation of the areas that could potentially be impacted by Vineyard Mid-Atlantic. Based on observations gathered as part of field review, as well as guidance from BOEM, previous experience conducting historic resources surveys, and assessing visibility and potential impacts for previous offshore wind projects of comparable size and similar components, the potential PAPE considered in this HRVEA was limited to the ZLV within 74 km (46 mi) of the WTGs, as further described herein.