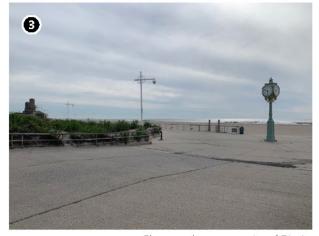

Adverse Effect

Visibility of the offshore components from the Fort Tilden Historic District Boundary Expansion is anticipated to be limited to the Atlantic Ocean shoreline and will be substantially diminished due to the distance between the district and the WTGs. At a distance of over 69 km (43 mi), the WTGs will be very difficult to discern under even clear atmospheric conditions.





Contingent WTG/ESP Positions\*

Historic Property Location

Lease Area OCS-A 0544

Historic Property Boundary

Distance from Historic Propert Boundary (5-Mile Increments)



Historic Resources Visual Effects Assessment

#### **Jacob Riis Park Historic District**

Rockaway Beach Boulevard Borough of Queens, Queens County, NY



Photograph representative of District



Photograph representative of District



Photograph representative of District



Photograph representative of District



Photograph representative of District



Photograph representative of District

Historic Designation NRHP-Listed

**Distance to Vineyard Mid-Atlantic** 68.9 km (42.8 mi)

Visible Portion of the Closest WTG Blade

**Total Property Size** 1293640.1 m2 (319.7 acres)

**Property Area With Visibility** 113136.4 m2 (28.0 acres)

Percentage of Property with Visibility 8.7 % Representative Key Observation Point 01

#### Significance

The Jacob Riis Park Historic District is a 220-acre public park on the Rockaway Peninsula funded through the Works Progress Administration and constructed in the 1930s to provide recreational opportunities for New York City residents. The district is listed in the NRHP under Criteria A