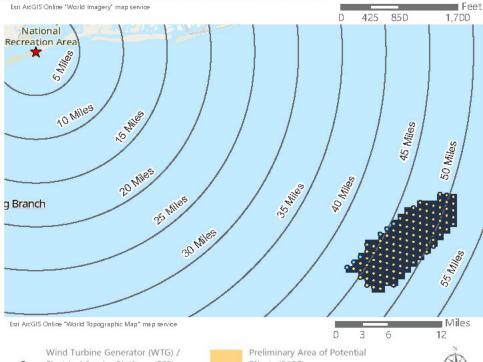

Saratoga Associates defined a visual study area (VSA), which is the "maximum distance beyond which any view of an offshore component would be considered negligible." The VSA for Vineyard Mid-Atlantic is an area within 83.7 km (52 mi) of the WTGs/ESPs. The visual study area includes portions of Suffolk County, Nassau County, Queens County and Kings County in New York, as well as Monmouth County and Ocean County in New Jersey. As described in the *Vineyard Mid-Atlantic Seascape, Landscape, and Visual Impact Assessment* (Appendix II-J of the COP), beyond this distance, views of the WTGs would be negligible.

Field verification conducted as part of the SLVIA and HRVEA confirmed that the viewshed analysis provides a conservative representation of the areas that could potentially be impacted by Vineyard Mid-Atlantic. Based on observations gathered as part of field review, as well as guidance from BOEM, previous experience conducting historic resources surveys, and assessing visibility and potential impacts for previous offshore wind projects of comparable size and similar components, the potential PAPE considered in this HRVEA was limited to the ZLV within 74 km (46 mi) of the WTGs, as further described herein.