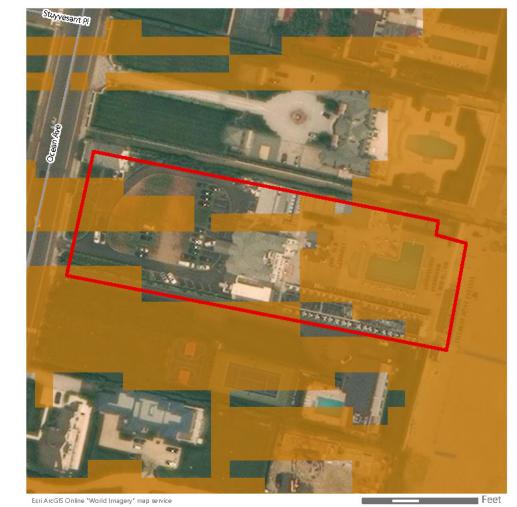

twentieth century recreational beach club in Long Branch, a city renowned for its beach clubs.



The Breakwater Beach Club is significant for its role as a mid-twentiethcentury recreational beach club in Long Branch, a city renowned for its beach clubs. The significance of the property is derived from its oceanfront location and access to water. The Breakwater Beach Club has a significant maritime setting with clear views and access to the ocean and beach.

#### **Effect Recommendation** No Adverse Effect

Although it is anticipated that there may be unobstructed views of the offshore components from the Breakwater Beach Club due to its location on the Atlantic Ocean, at a distance of over 65 km (41 mi), the WTGs will be very difficult to discern under even clear atmospheric conditions.





Contingent WTG/ESP Positions\*

Historic Property Location

Lease Area OCS-A 0544

Historic Property Boundary

Distance from Historic Property Boundary (5-Mile Increments)

**Vineyard Mid-Atlantic** 

Historic Resources Visual Effects Assessment

## **Elberon Memorial Presbyterian Church**

70 Park Avenue Long Branch, Monmouth County, NJ



Photograph of property



Photograph of property context



Photograph of Property

**Historic Designation** Recommended NRHP-Eligible

**Distance to Vineyard Mid-Atlantic** 67.1 km (41.7 mi)

Visible Portion of the Closest WTG Blade

**Total Property Size** 4788.7 m2 (1.2 acres)

**Property Area With Visibility** 399.1 m2 (0.1 acres)

Percentage of Property with Visibility 8.3~%

Representative Key Observation Point N/A

#### Significance

The Elbe