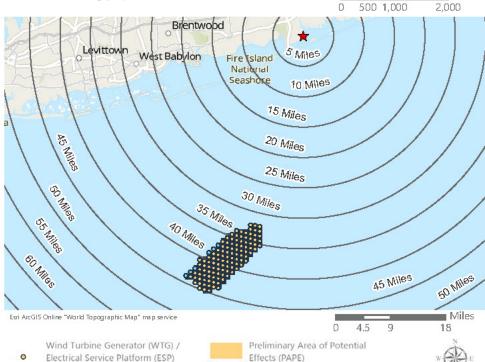

Saratoga Associates defined a visual study area (VSA), which is the "maximum distance beyond which any view of an offshore component would be considered negligible." The VSA for Vineyard Mid-Atlantic is an area within 83.7 km (52 mi) of the WTGs/ESPs. The visual study area includes portions of Suffolk County, Nassau County, Queens County and Kings County in New York, as well as Monmouth County and Ocean County in New Jersey. As described in the *Vineyard Mid-Atlantic Seascape, Landscape, and Visual Impact Assessment* (Appendix II-J of the COP), beyond this distance, views of the WTGs would be negligible.

Field verification conducted as part of the SLVIA and HRVEA confirmed that the viewshed analysis provides a conservative representation of the areas that could potentially be impacted by Vineyard Mid-Atlantic. Based on observations gathered as part of field review, as well as guidance from BOEM, previous experience conducting historic resources surveys, and assessing visibility and potential impacts for previous offshore wind projects of comparable size and similar components, the potential PAPE considered in this HRVEA was limited to the ZLV within 74 km (46 mi) of the WTGs, as further described herein.