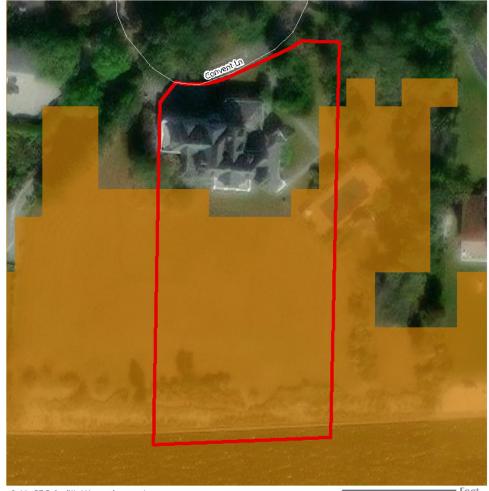

Another example of an inland historic property is the John E. Roosevelt Estate, Meadowcroft located at 299 Middle Road, Sayville in the Town of Islip, Suffolk County, New York. The property is listed on the NRHP and is located approximately 46.6 km (29 mi) from Vineyard Mid-Atlantic (Figures 2.3-5, 2.3-6). Visibility of the offshore components from the 262,445 m² (64.8-acre) property is anticipated to be limited due to the property's inland location and the presence of intervening vegetation, budlings, and structures between the historic property and the offshore components. It is anticipated the offshore components will be visible from just 7.1% of the property, primarily along the adjacent, lower-lying marshlands along the Brown's River, as indicated by the orange shading on Figure 2.3-6.

The John E. Roosevelt Estate, Meadowcroft is significant for its Colonial Revival-inspired style designed by Isaac Henry (I.H.) Green, a prominent local architect. The estate was constructed between 1891 and 1892 as a summer estate for the Roosevelt family. Unlike the more ostentatious summer homes constructed at this time, Meadowcroft was designed more in line with the surrounding farmsteads. Meadowcroft is sited between the branches of the Brown's River with surrounded by marshlands and stands of mature trees. The areas from which the WTGs might be visible are located along the low-lying marshlands and lower elevations of the property closer to Middle Road with the majority of the property effectively screened from by existing woodlands and marsh vegetation. The setting of this historic property will not be affected by the introduction of infrastructure in the distant Atlantic Ocean as views to the Atlantic Ocean in the direction of the proposed wind farm are not integral to the historic design or setting of this historic property. The very limited potential visibility of the WTGs would not diminish the John E. Roosevelt Estate, Meadowcroft or its associated integrity as a historic property.