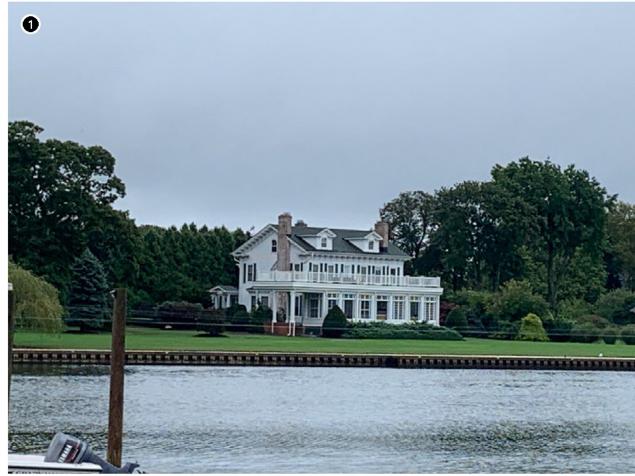

Another example of an inland historic property is the John E. Roosevelt Estate, Meadowcroft located at 299 Middle Road, Sayville in the Town of Islip, Suffolk County, New York. The property is listed on the NRHP and is located approximately 46.6 km (29 mi) from Vineyard Mid-Atlantic (Figures 2.3-5, 2.3-6). Visibility of the offshore components from the 262,445 m² (64.8-acre) property is anticipated to be limited due to the property's inland location and the presence of intervening vegetation, budlings, and structures between the historic property and the offshore components. It is anticipated the offshore components will be visible from just 7.1% of the property, primarily along the adjacent, lower-lying marshlands along the Brown's River, as indicated by the orange shading on Figure 2.3-6.

The John E. Roosevelt Estate, Meadowcroft is significant for its Colonial Revival-inspired style designed by Isaac Henry (I.H.) Green, a prominent local architect. The estate was constructed between 1891 and 1892 as a summer estate for the Roosevelt family. Unlike the more ostentatious summer homes constructed at this time, Meadowcroft was designed more in line with the surrounding farmsteads. Meadowcroft is sited between the branches of the Brown's River with surrounded by marshlands and stands of mature trees. The areas from which the WTGs might be visible are located along the low-lying marshlands and lower elevations of the property closer to Middle Road with the majority of the property effectively screened from by existing woodlands and marsh vegetation. The setting of this historic property will not be affected by the introduction of infrastructure in the distant Atlantic Ocean as views to the Atlantic Ocean in the direction of the proposed wind farm are not integral to the historic design or setting of this historic property. The very limited potential visibility of the WTGs would not diminish the John E. Roosevelt Estate, Meadowcroft or its associated integrity as a historic property.