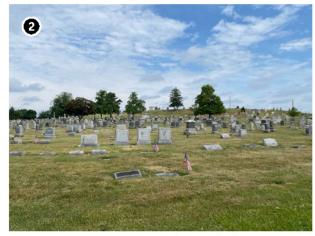

Another example of an inland historic property is the John E. Roosevelt Estate, Meadowcroft located at 299 Middle Road, Sayville in the Town of Islip, Suffolk County, New York. The property is listed on the NRHP and is located approximately 46.6 km (29 mi) from Vineyard Mid-Atlantic (Figures 2.3-5, 2.3-6). Visibility of the offshore components from the 262,445 m² (64.8-acre) property is anticipated to be limited due to the property's inland location and the presence of intervening vegetation, budlings, and structures between the historic property and the offshore components. It is anticipated the offshore components will be visible from just 7.1% of the property, primarily along the adjacent, lower-lying marshlands along the Brown's River, as indicated by the orange shading on Figure 2.3-6.

The John E. Roosevelt Estate, Meadowcroft is significant for its Colonial Revival-inspired style designed by Isaac Henry (I.H.) Green, a prominent local architect. The estate was constructed between 1891 and 1892 as a summer estate for the Roosevelt family. Unlike the more ostentatious summer homes constructed at this time, Meadowcroft was designed more in line with the surrounding farmsteads. Meadowcroft is sited between the branches of the Brown's River with surrounded by marshlands and stands of mature trees. The areas from which the WTGs might be visible are located along the low-lying marshlands and lower elevations of the property closer to Middle Road with the majority of the property effectively screened from by existing woodlands and marsh vegetation. The setting of this historic property will not be affected by the introduction of infrastructure in the distant Atlantic Ocean as views to the Atlantic Ocean in the direction of the proposed wind farm are not integral to the historic design or setting of this historic property. The very limited potential visibility of the WTGs would not diminish the John E. Roosevelt Estate, Meadowcroft or its associated integrity as a historic property.