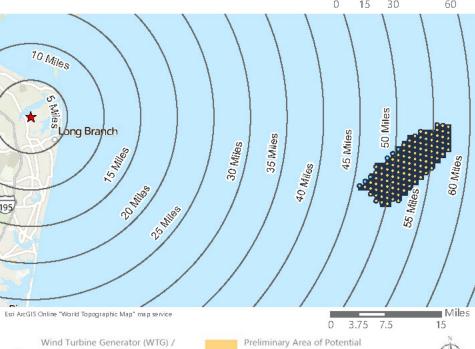

Based on the analysis completed by Saratoga Associates, screening from topography, existing vegetation, buildings, and structures, visibility of Vineyard Mid-Atlantic is largely limited to the barrier islands, Atlantic Ocean shoreline, saltmarsh islands, and the bays and waterways. Using the viewshed from the SLVIA and guidance provided by the Bureau of Ocean Energy Management, the aboveground historic properties within a 74-kilometer (40-nautical mile; 46-mile) viewshed radius with the highest potential for visibility of Vineyard Mid-Atlantic are those that are those located closest to the oceanfront and bayfront shorelines, specifically those properties intentionally constructed or oriented to take advantage of panoramic ocean views; therefore, the PAPE as described in this HRVEA is limited to the ZLV as defined in the SLVIA.

Saratoga Associates defined a visual study area (VSA), which is the "maximum distance beyond which any view of an offshore component would be considered negligible." The VSA for Vineyard Mid-Atlantic is an area within 83.7 km (52 mi) of the WTGs/ESPs. The visual study area includes portions of Suffolk County, Nassau County, Queens County and Kings County in New York, as well as Monmouth County and Ocean County in New Jersey. As described in the *Vineyard Mid-Atlantic Seascape, Landscape, and Visual Impact Assessment* (Appendix II-J of the COP), beyond this distance, views of the WTGs would be negligible.

Field verification conducted as part of the SLVIA and HRVEA confirmed that the viewshed analysis provides a conservative representation of the areas that could potentially be impacted by Vineyard Mid-Atlantic. Based on observations gathered as part of field review, as well as guidance from BOEM, previous experience conducting historic resources surveys, and assessing visibility and potential impacts for previous offshore wind projects of comparable size and similar components, the potential PAPE considered in this HRVEA was limited to the ZLV within 74 km (46 mi) of the WTGs, as further described herein.