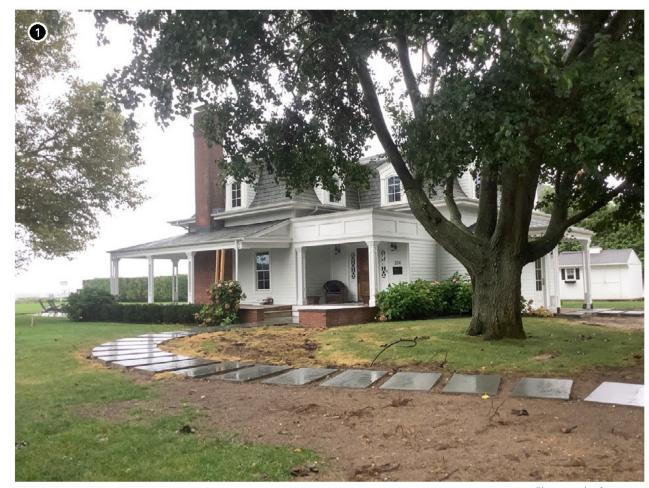

Another example of an inland historic property is the John E. Roosevelt Estate, Meadowcroft located at 299 Middle Road, Sayville in the Town of Islip, Suffolk County, New York. The property is listed on the NRHP and is located approximately 46.6 km (29 mi) from Vineyard Mid-Atlantic (Figures 2.3-5, 2.3-6). Visibility of the offshore components from the 262,445 m² (64.8-acre) property is anticipated to be limited due to the property's inland location and the presence of intervening vegetation, budlings, and structures between the historic property and the offshore components. It is anticipated the offshore components will be visible from just 7.1% of the property, primarily along the adjacent, lower-lying marshlands along the Brown's River, as indicated by the orange shading on Figure 2.3-6.

The John E. Roosevelt Estate, Meadowcroft is significant for its Colonial Revival-inspired style designed by Isaac Henry (I.H.) Green, a prominent local architect. The estate was constructed between 1891 and 1892 as a summer estate for the Roosevelt family. Unlike the more ostentatious summer homes constructed at this time, Meadowcroft was designed more in line with the surrounding farmsteads. Meadowcroft is sited between the branches of the Brown's River with surrounded by marshlands and stands of mature trees. The areas from which the WTGs might be visible are located along the low-lying marshlands and lower elevations of the property closer to Middle Road with the majority of the property effectively screened from by existing woodlands and marsh vegetation. The setting of this historic property will not be affected by the introduction of infrastructure in the distant Atlantic Ocean as views to the Atlantic Ocean in the direction of the proposed wind farm are not integral to the historic design or setting of this historic property. The very limited potential visibility of the WTGs would not diminish the John E. Roosevelt Estate, Meadowcroft or its associated integrity as a historic property.