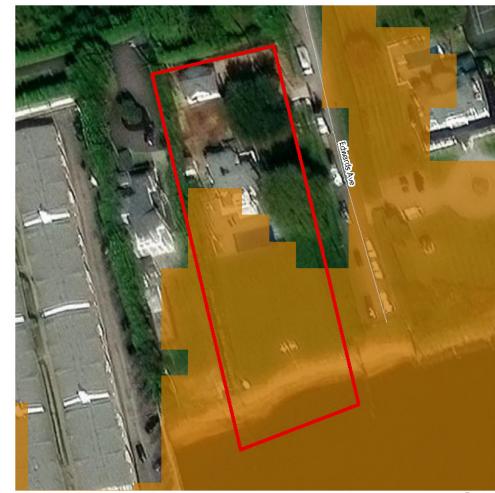

Another example of an inland historic property is the John E. Roosevelt Estate, Meadowcroft located at 299 Middle Road, Sayville in the Town of Islip, Suffolk County, New York. The property is listed on the NRHP and is located approximately 46.6 km (29 mi) from Vineyard Mid-Atlantic (Figures 2.3-5, 2.3-6). Visibility of the offshore components from the 262,445 m² (64.8-acre) property is anticipated to be limited due to the property's inland location and the presence of intervening vegetation, budlings, and structures between the historic property and the offshore components. It is anticipated the offshore components will be visible from just 7.1% of the property, primarily along the adjacent, lower-lying marshlands along the Brown's River, as indicated by the orange shading on Figure 2.3-6.