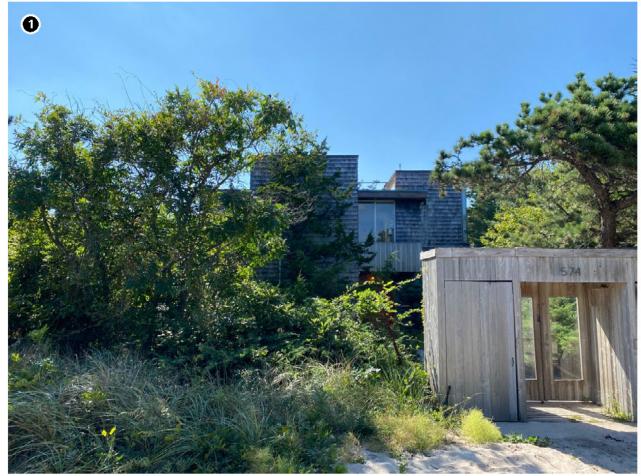

lk has a maritime setting on Fire Island located three houses from the Atlantic Ocean beach with partial views of the ocean.

### Effect Recommendation No Adverse Effect

573 Coast Guard Walk is located on Fire Island three houses from the Atlantic Ocean beach. Visibility of the offshore components is anticipated to be limited due to the intervening residences, topography, and vegetation south of the historic property.





Electrical Service Platform (ESP) Contingent WTG/ESP Positions\*

Historic Property Location Lease Area OCS-A 0544

Preliminary Area of Potential Effects (PAPE)

Historic Property Boundary Distance from Historic Propert Boundary (5-Mile Increments)

# **Vineyard Mid-Atlantic**



### **574 Coast Guard Walk**

574 Coast Guard Walk Town of Brookhaven, Suffolk County, NY



Photograph of property



Photograph of property context



Photograph looking toward Vineyard Mid-Atlantic

**Historic Designation** Recommended NRHP-Eligible

**Distance to Vineyard Mid-Atlantic** 38.6 km (24.0 mi)

Visible Portion of the Closest WTG Mid-Tower

**Total Property Size** 692.8 m2 (0.2 acres)

Property Area With Visibility 1.8 m2 (0.0 acres)

Percentage of Property with Visibility 0.3~%

Representative Key Observation Point N/A

### Significance

Using the discarded remains of architect Charles Gwanthmey's first project, architect Horace Gifford recycled and reused portions of the existing building to create something new at 574 Coast Guard Walk. Gifford used the pinwheel shape structure, discarded by Gwanthmey, and raised it up to create two levels. Gifford used other rem