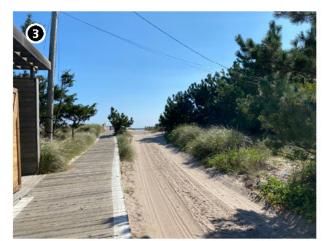

Another example of an inland historic property is the John E. Roosevelt Estate, Meadowcroft located at 299 Middle Road, Sayville in the Town of Islip, Suffolk County, New York. The property is listed on the NRHP and is located approximately 46.6 km (29 mi) from Vineyard Mid-Atlantic (Figures 2.3-5, 2.3-6). Visibility of the offshore components from the 262,445 m² (64.8-acre) property is anticipated to be limited due to the property's inland location and the presence of intervening vegetation, budlings, and structures between the historic property and the offshore components. It is anticipated the offshore components will be visible from just 7.1% of the property, primarily along the adjacent, lower-lying marshlands along the Brown's River, as indicated by the orange shading on Figure 2.3-6.

The John E. Roosevelt Estate, Meadowcroft is significant for its Colonial Revival-inspired style designed by Isaac Henry (I.H.) Green, a prominent local architect. The estate was constructed between 1891 and 1892 as a summer estate for the Roosevelt family. Unlike the more ostentatious summer homes constructed at this time, Meadowcroft was designed more in line with the surrounding farmsteads. Meadowcroft is sited between the branches of the Brown's River with surrounded by marshlands and stands of mature trees. The areas from which the WTGs might be visible are located along the low-lying marshlands and lower elevations of the property closer to Middle Road with the majority of the property effectively screened from by existing woodlands and marsh vegetation. The setting of this historic property will not be affected by the introduction of infrastructure in the distant Atlantic Ocean as views to the Atlantic Ocean in the direction of the proposed wind farm are not integral to the historic design or setting of this historic property. The very limited potential visibility of the WTGs would not diminish the John E. Roosevelt Estate, Meadowcroft or its associated integrity as a historic property.