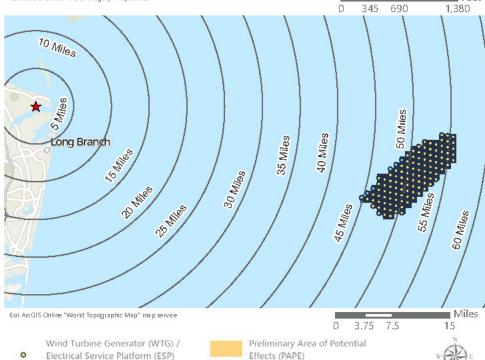

Saratoga Associates defined a visual study area (VSA), which is the "maximum distance beyond which any view of an offshore component would be considered negligible." The VSA for Vineyard Mid-Atlantic is an area within 83.7 km (52 mi) of the WTGs/ESPs. The visual study area includes portions of Suffolk County, Nassau County, Queens County and Kings County in New York, as well as Monmouth County and Ocean County in New Jersey. As described in the *Vineyard Mid-Atlantic Seascape, Landscape, and Visual Impact Assessment* (Appendix II-J of the COP), beyond this distance, views of the WTGs would be negligible.

Field verification conducted as part of the SLVIA and HRVEA confirmed that the viewshed analysis provides a conservative representation of the areas that could potentially be impacted by Vineyard Mid-Atlantic. Based on observations gathered as part of field review, as well as guidance from BOEM, previous experience conducting historic resources surveys, and assessing visibility and potential impacts for previous offshore wind projects of comparable size and similar components, the potential PAPE considered in this HRVEA was limited to the ZLV within 74 km (46 mi) of the WTGs, as further described herein.