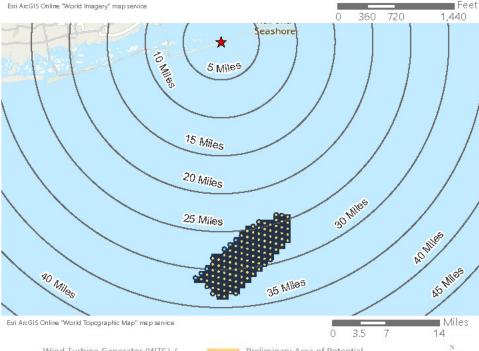

Saratoga Associates defined a visual study area (VSA), which is the "maximum distance beyond which any view of an offshore component would be considered negligible." The VSA for Vineyard Mid-Atlantic is an area within 83.7 km (52 mi) of the WTGs/ESPs. The visual study area includes portions of Suffolk County, Nassau County, Queens County and Kings County in New York, as well as Monmouth County and Ocean County in New Jersey. As described in the *Vineyard Mid-Atlantic Seascape, Landscape, and Visual Impact Assessment* (Appendix II-J of the COP), beyond this distance, views of the WTGs would be negligible.

Field verification conducted as part of the SLVIA and HRVEA confirmed that the viewshed analysis provides a conservative representation of the areas that could potentially be impacted by Vineyard Mid-Atlantic. Based on observations gathered as part of field review, as well as guidance from BOEM, previous experience conducting historic resources surveys, and assessing visibility and potential impacts for previous offshore wind projects of comparable size and similar components, the potential PAPE considered in this HRVEA was limited to the ZLV within 74 km (46 mi) of the WTGs, as further described herein.