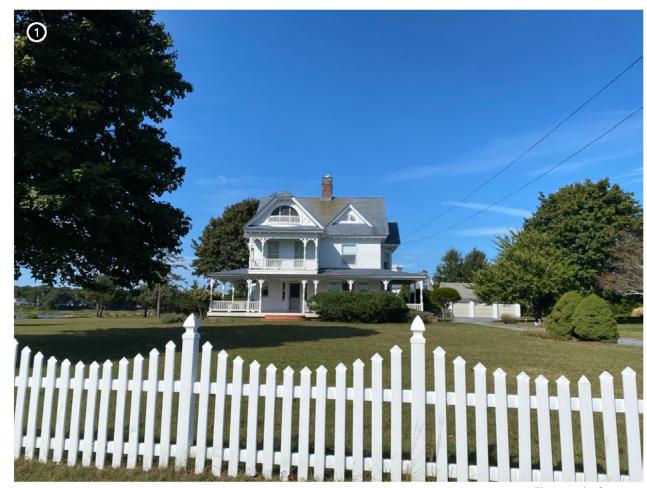

Another example of an inland historic property is the John E. Roosevelt Estate, Meadowcroft located at 299 Middle Road, Sayville in the Town of Islip, Suffolk County, New York. The property is listed on the NRHP and is located approximately 46.6 km (29 mi) from Vineyard Mid-Atlantic (Figures 2.3-5, 2.3-6). Visibility of the offshore components from the 262,445 m² (64.8-acre) property is anticipated to be limited due to the property's inland location and the presence of intervening vegetation, budlings, and structures between the historic property and the offshore components. It is anticipated the offshore components will be visible from just 7.1% of the property, primarily along the adjacent, lower-lying marshlands along the Brown's River, as indicated by the orange shading on Figure 2.3-6.

The John E. Roosevelt Estate, Meadowcroft is significant for its Colonial Revival-inspired style designed by Isaac Henry (I.H.) Green, a prominent local architect. The estate was constructed between 1891 and 1892 as a summer estate for the Roosevelt family. Unlike the more ostentatious summer homes constructed at this time, Meadowcroft was designed more in line with the surrounding farmsteads. Meadowcroft is sited between the branches of the Brown's River with surrounded by marshlands and stands of mature trees. The areas from which the WTGs might be visible are located along the low-lying marshlands and lower elevations of the property closer to Middle Road with the majority of the property effectively screened from by existing woodlands and marsh vegetation. The setting of this historic property will not be affected by the introduction of infrastructure in the distant Atlantic Ocean as views to the Atlantic Ocean in the direction of the proposed wind farm are not integral to the historic design or setting of this historic property. The very limited potential visibility of the WTGs would not diminish the John E. Roosevelt Estate, Meadowcroft or its associated integrity as a historic property.