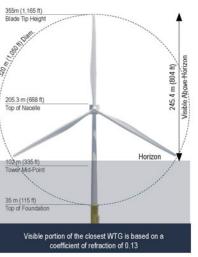

The first step in defining the maximum extent of WTG visibility in an offshore setting is to determine the likely physical threshold where the blade tips would fall below the horizon, based on the screening effect

of the curvature of the earth. Observations of constructed offshore wind facilities are also useful in determining WTG visibility diminishment thresholds, but these studies have generally been conducted on projects with significantly smaller WTGs. For example, EDR completed observations of the operational Block Island Wind Farm which utilizes five WTGs with a maximum height of 179. 5 m (589 ft), 220.4 m (723 ft) lower than Vineyard Mid-Atlantic's WTGs. These observations suggest that, based on this smaller technology, the WTGs will generally become completely screened by curvature of the earth and/or atmospheric perspective at a distance between 56 and 74 km (35 and 46 mi), depending on the elevation of the viewer.

A study completed in Europe, Offshore Wind Turbine Visibility and Visual Impact Threshold Distances (Sullivan et al., 2013), concluded that offshore wind facilities were judged to be a major focus of visual attention at distances up to 16 km (10 mi); were noticeable to casual observers at distances of almost 29 km (18 mi); and were visible with extended or concentrated viewing at distances beyond 40 km (25 mi) (Sullivan et al., 2013). Although these studies consider WTGs that are smaller than those included in this HRVEA, they are still relevant in that the most influential limiting factor in WTG visibility from open coastal locations is atmospheric perspective (Sullivan et al., 2013). Distance, moisture, and atmospheric particles will always have a significant influence on visibility over the ocean regardless of the size of the technology. However, it is anticipated that when viewed under clear weather conditions, the visual prominence of larger WTGs will extend over a greater distance and could be the focus of the viewer beyond 16 km (10 mi) away.