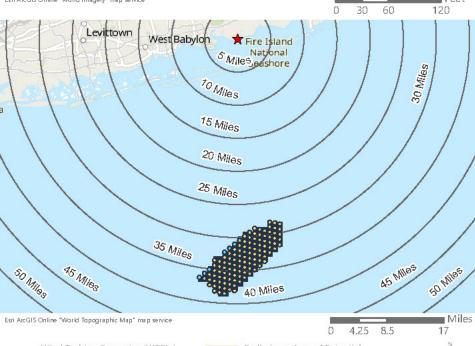

Another example of an inland historic property is the John E. Roosevelt Estate, Meadowcroft located at 299 Middle Road, Sayville in the Town of Islip, Suffolk County, New York. The property is listed on the NRHP and is located approximately 46.6 km (29 mi) from Vineyard Mid-Atlantic (Figures 2.3-5, 2.3-6). Visibility of the offshore components from the 262,445 m² (64.8-acre) property is anticipated to be limited due to the property's inland location and the presence of intervening vegetation, budlings, and structures between the historic property and the offshore components. It is anticipated the offshore components will be visible from just 7.1% of the property, primarily along the adjacent, lower-lying marshlands along the Brown's River, as indicated by the orange shading on Figure 2.3-6.

The John E. Roosevelt Estate, Meadowcroft is significant for its Colonial Revival-inspired style designed by Isaac Henry (I.H.) Green, a prominent local architect. The estate was constructed between 1891 and 1892 as a summer estate for the Roosevelt family. Unlike the more ostentatious summer homes constructed at this time, Meadowcroft was designed more in line with the surrounding farmsteads. Meadowcroft is sited between the branches of the Brown's River with surrounded by marshlands and stands of mature trees. The areas from which the WTGs might be visible are located along the low-lying marshlands and lower elevations of the property closer to Middle Road with the majority of the property effectively screened from by existing woodlands and marsh vegetation. The setting of this historic property will not be affected by the introduction of infrastructure in the distant Atlantic Ocean as views to the Atlantic Ocean in the direction of the proposed wind farm are not integral to the historic design or setting of this historic property. The very limited potential visibility of the WTGs would not diminish the John E. Roosevelt Estate, Meadowcroft or its associated integrity as a historic property.