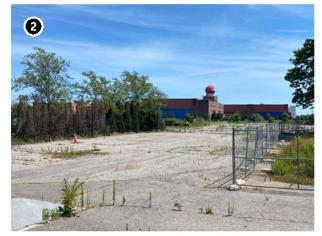

Inland properties and properties located on the northern portion of Long Island are less likely to have a significance or setting associated with the Atlantic Ocean. For example, Wildwood State Park, located at 1368 Sound Avenue in Riverhead, New York, on the north shore of Long Island, approximately 72.1 km (44.8 mi) from Vineyard Mid-Atlantic (Figures 2.3-2 and 2.3-3). The park was previously determined eligible for listing on the NRHP by the NYSHPO as representative of landscape design and park architecture on Long Island and in New York State. The park was also determined to be eligible for its association with Recreation/Entertainment as well as Community Planning and Development as an example of a park created as a result of legislation enacted by the Long Island State Park Commission (Howe, 2016b). The park is located on the north shore of Long Island, at a distance approximately 72.1 km (44.8 mi) from Vineyard Mid-Atlantic. Due to the distance separating this historic property from the proposed wind farm as well as the intervening development and vegetation, potential views of the WTGs will be limited to a small percentage of the park. Of the almost 3.1 km<sup>2</sup> (772 acres) of state park land, much of which is densely forested, it is anticipated that the offshore components may be visible from approximately 1.27% of the property (orange shading on Figure 2.3-4). Due to the distance between the historic property and the WTGs, as well as the setting and significance of the property, Wildwood State Park is not anticipated to be adversely affected by Vineyard Mid-Atlantic. Distant views of the Atlantic Ocean in the direction of the proposed wind farm are not an integral element of the historic setting of Wildwood State Park. The landscape design of the park does not appear to have been influenced by the limited availability of ocean views to the south, and the existing contrasts between the dense forest and open fields along the southern margins of the property would not be affected or diminished by the construction or operation of the wind farm almost 72.4 km (45 mi) away.