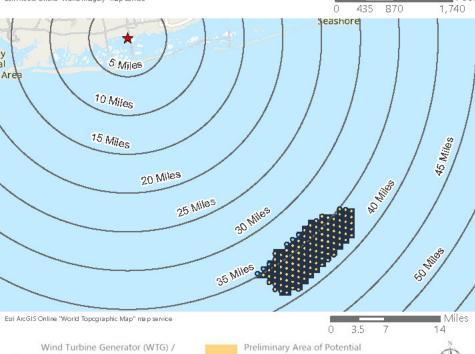

# 2.3 Vineyard Mid-Atlantic's Preliminary Area of Potential Effects

Based on the previous analysis, screening from topography, existing vegetation, buildings, and structures, visibility of Vineyard Mid-Atlantic is largely limited to the barrier islands, Atlantic Ocean shoreline, saltmarsh islands, and the bays and waterways. Potential visibility of Vineyard Mid-Atlantic, as indicated by the SLVIA, is illustrated in Figure 2.3-1. As stated in the SLVIA:

Field verification conducted as part of the SLVIA and HRVEA confirmed that the viewshed analysis provides a conservative representation of the areas that could potentially be impacted by Vineyard Mid-Atlantic. Based on observations gathered as part of field review, as well as guidance from BOEM, previous experience conducting historic resources surveys, and assessing visibility and potential impacts for previous offshore wind projects of comparable size and similar components, the potential PAPE considered in this HRVEA was limited to the ZLV within 74 km (46 mi) of the WTGs, as further described herein.

Historic property visual effect assessments previously completed for offshore wind facilities have consistently determined that adverse visual effects occur along exposed shoreline settings and, in more isolated circumstances, near elevated open, near coastal, inland locations. Such assessments include Vineyard Wind 1 (BOEM, 2021a), South Fork Wind (BOEM, 2021b), Ocean Wind 1 (BOEM, 2023b), Revolution Wind (BOEM, 2023c) and Empire Wind 1 (BOEM, 2023d). Based on previously completed assessments of undertakings of comparable size and scale, aboveground historic properties with the highest potential of visibility and potential to be adversely affected by the offshore components are those that are located closest to the oceanfront and bayfront shorelines, specifically those properties intentionally constructed or oriented to take advantage of panoramic ocean views. However, visibility is just one factor in assessing the potential effect on a historic property (Section 4.0). While there may be visibility of the offshore components from properties inland, there is less potential for the offshore wind project to adversely affect the properties due to distance, screening from intervening vegetation and structures, and other factors.