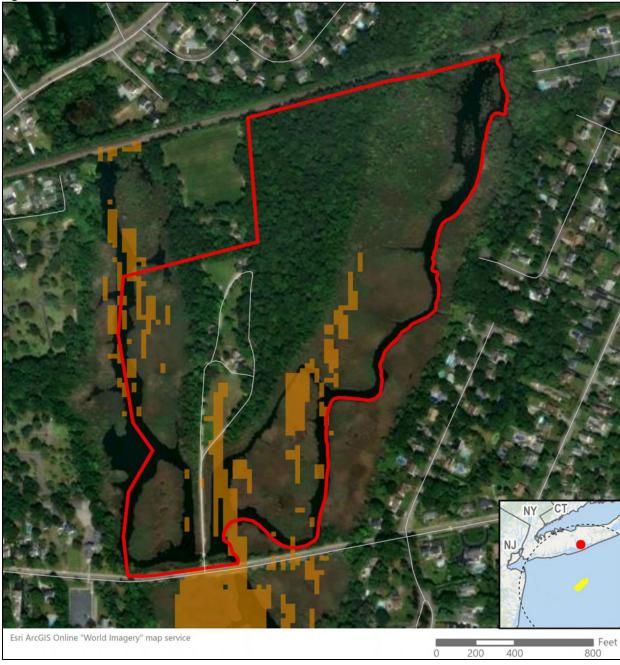

Another example of an inland historic property is the John E. Roosevelt Estate, Meadowcroft located at 299 Middle Road, Sayville in the Town of Islip, Suffolk County, New York. The property is listed on the NRHP and is located approximately 46.6 km (29 mi) from Vineyard Mid-Atlantic (Figures 2.3-5, 2.3-6). Visibility of the offshore components from the 262,445 m² (64.8-acre) property is anticipated to be limited due to the property's inland location and the presence of intervening vegetation, budlings, and structures between the historic property and the offshore components. It is anticipated the offshore components will be visible from just 7.1% of the property, primarily along the adjacent, lower-lying marshlands along the Brown's River, as indicated by the orange shading on Figure 2.3-6.