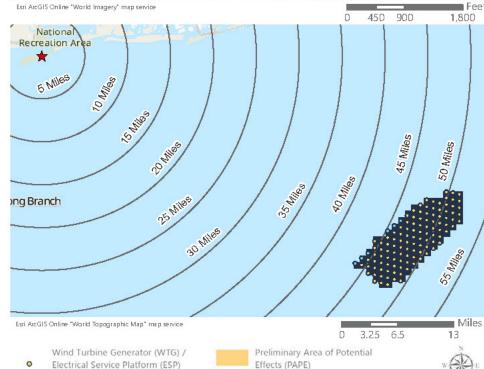

Saratoga Associates defined a visual study area (VSA), which is the "maximum distance beyond which any view of an offshore component would be considered negligible." The VSA for Vineyard Mid-Atlantic is an area within 83.7 km (52 mi) of the WTGs/ESPs. The visual study area includes portions of Suffolk County, Nassau County, Queens County and Kings County in New York, as well as Monmouth County and Ocean County in New Jersey. As described in the *Vineyard Mid-Atlantic Seascape, Landscape, and Visual Impact Assessment* (Appendix II-J of the COP), beyond this distance, views of the WTGs would be negligible.

Field verification conducted as part of the SLVIA and HRVEA confirmed that the viewshed analysis provides a conservative representation of the areas that could potentially be impacted by Vineyard Mid-Atlantic. Based on observations gathered as part of field review, as well as guidance from BOEM, previous experience conducting historic resources surveys, and assessing visibility and potential impacts for previous offshore wind projects of comparable size and similar components, the potential PAPE considered in this HRVEA was limited to the ZLV within 74 km (46 mi) of the WTGs, as further described herein.