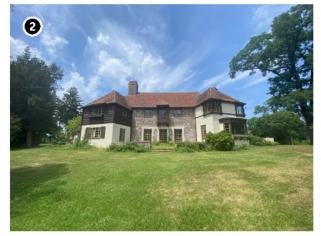

Another example of an inland historic property is the John E. Roosevelt Estate, Meadowcroft located at 299 Middle Road, Sayville in the Town of Islip, Suffolk County, New York. The property is listed on the NRHP and is located approximately 46.6 km (29 mi) from Vineyard Mid-Atlantic (Figures 2.3-5, 2.3-6). Visibility of the offshore components from the 262,445 m² (64.8-acre) property is anticipated to be limited due to the property's inland location and the presence of intervening vegetation, budlings, and structures between the historic property and the offshore components. It is anticipated the offshore components will be visible from just 7.1% of the property, primarily along the adjacent, lower-lying marshlands along the Brown's River, as indicated by the orange shading on Figure 2.3-6.

The John E. Roosevelt Estate, Meadowcroft is significant for its Colonial Revival-inspired style designed by Isaac Henry (I.H.) Green, a prominent local architect. The estate was constructed between 1891 and 1892 as a summer estate for the Roosevelt family. Unlike the more ostentatious summer homes constructed at this time, Meadowcroft was designed more in line with the surrounding farmsteads. Meadowcroft is sited between the branches of the Brown's River with surrounded by marshlands and stands of mature trees. The areas from which the WTGs might be visible are located along the low-lying marshlands and lower elevations of the property closer to Middle Road with the majority of the property effectively screened from by existing woodlands and marsh vegetation. The setting of this historic property will not be affected by the introduction of infrastructure in the distant Atlantic Ocean as views to the Atlantic Ocean in the direction of the proposed wind farm are not integral to the historic design or setting of this historic property. The very limited potential visibility of the WTGs would not diminish the John E. Roosevelt Estate, Meadowcroft or its associated integrity as a historic property.