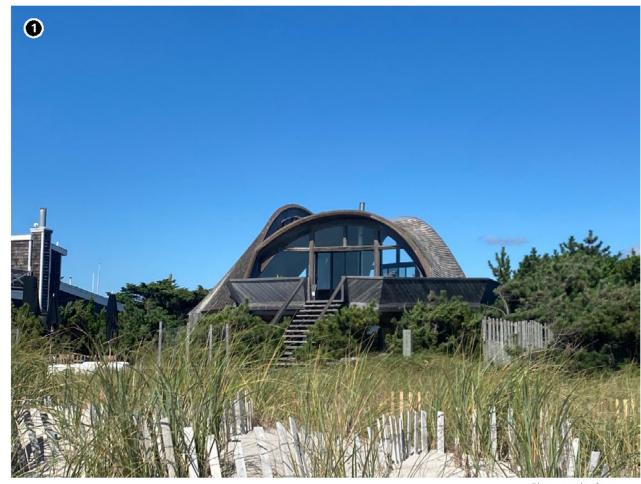

located on Fire Island on the Atlantic Ocean with views of the ocean. Due to the historic property's location on Fire Island and the distance between the 143-44 Ocean Walk and the offshore components, unobstructed views of the WTGs are anticipated. Views of the WTGs, particularly under clear atmospheric conditions, will diminish the integrity of this property's historic maritime setting and appreciation of the property's architectural design intended to embrace expansive ocean views.





Effects (PAPE)

Historic Property Boundary

Boundary (5-Mile Increments)

Distance from Historic Property

Electrical Service Platform (ESP)

Contingent WTG/ESP Positions\*

Historic Property Location

Lease Area OCS-A 0544

**Vineyard Mid-Atlantic** 

4 Ocean Walk Town of Brookhaven, Suffolk County, NY



Photograph of property



Photograph of property context



Photograph looking toward Vineyard Mid-Atlantic

**Historic Designation** Recommended NRHP-Eligible

**Distance to Vineyard Mid-Atlantic** 38.6 km (24.0 mi)

Visible Portion of the Closest WTG Mid-Tower

**Total Property Size** 632.4 m2 (0.2 acres)

**Property Area With Visibility** 128.8 m2 (0.0 acres)

Percentage of Property with Visibility 20.4 %

Representative Key Observation Point N/A

### Significance

Designed by Peter Asher in 1968, 4 Ocean Walk reflects Asher's previous experience as a boat builder and furniture designer. The cedar wood sided building is two levels, the first being a box shape pedestal upon which the second level sits. The second level is comprised of two arches enclosed by windows to create an open in