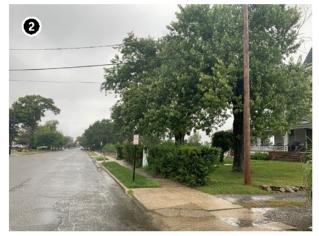

Inland properties and properties located on the northern portion of Long Island are less likely to have a significance or setting associated with the Atlantic Ocean. For example, Wildwood State Park, located at 1368 Sound Avenue in Riverhead, New York, on the north shore of Long Island, approximately 72.1 km (44.8 mi) from Vineyard Mid-Atlantic (Figures 2.3-2 and 2.3-3). The park was previously determined eligible for listing on the NRHP by the NYSHPO as representative of landscape design and park architecture on Long Island and in New York State. The park was also determined to be eligible for its association with Recreation/Entertainment as well as Community Planning and Development as an example of a park created as a result of legislation enacted by the Long Island State Park Commission (Howe, 2016b). The park is located on the north shore of Long Island, at a distance approximately 72.1 km (44.8 mi) from Vineyard Mid-Atlantic. Due to the distance separating this historic property from the proposed wind farm as well as the intervening development and vegetation, potential views of the WTGs will be limited to a small percentage of the park. Of the almost 3.1 km<sup>2</sup> (772 acres) of state park land, much of which is densely forested, it is anticipated that the offshore components may be visible from approximately 1.27% of the property (orange shading on Figure 2.3-4). Due to the distance between the historic property and the WTGs, as well as the setting and significance of the property, Wildwood State Park is not anticipated to be adversely affected by Vineyard Mid-Atlantic. Distant views of the Atlantic Ocean in the direction of the proposed wind farm are not an integral element of the historic setting of Wildwood State Park. The landscape design of the park does not appear to have been influenced by the limited availability of ocean views to the south, and the existing contrasts between the dense forest and open fields along the southern margins of the property would not be affected or diminished by the construction or operation of the wind farm almost 72.4 km (45 mi) away.

Figure 2.3-2. View looking north to the outbuildings and surrounding vegetation off Sound Avenue within the Wildwood State Park.

Figure 2.3-3. View of the dense forestation in the Wildwood State Park.

Figure 2.3-4. Areas of Potential Visibility from the Wildwood State Park.