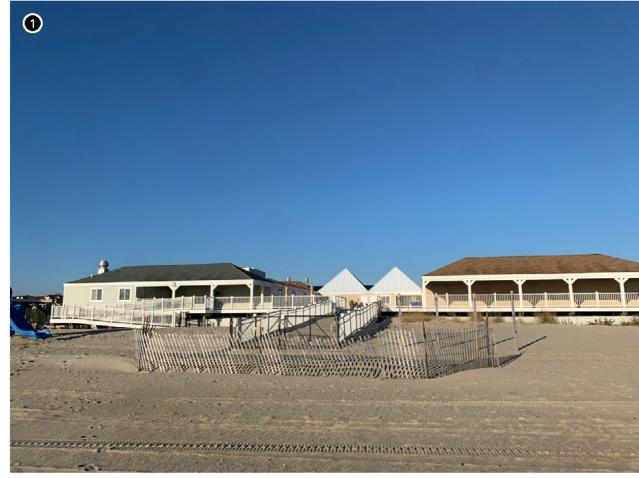

Another example of an inland historic property is the John E. Roosevelt Estate, Meadowcroft located at 299 Middle Road, Sayville in the Town of Islip, Suffolk County, New York. The property is listed on the NRHP and is located approximately 46.6 km (29 mi) from Vineyard Mid-Atlantic (Figures 2.3-5, 2.3-6). Visibility of the offshore components from the 262,445 m² (64.8-acre) property is anticipated to be limited due to the property's inland location and the presence of intervening vegetation, budlings, and structures between the historic property and the offshore components. It is anticipated the offshore components will be visible from just 7.1% of the property, primarily along the adjacent, lower-lying marshlands along the Brown's River, as indicated by the orange shading on Figure 2.3-6.

The John E. Roosevelt Estate, Meadowcroft is significant for its Colonial Revival-inspired style designed by Isaac Henry (I.H.) Green, a prominent local architect. The estate was constructed between 1891 and 1892 as a summer estate for the Roosevelt family. Unlike the more ostentatious summer homes constructed at this time, Meadowcroft was designed more in line with the surrounding farmsteads. Meadowcroft is sited between the branches of the Brown's River with surrounded by marshlands and stands of mature trees. The areas from which the WTGs might be visible are located along the low-lying marshlands and lower elevations of the property closer to Middle Road with the majority of the property effectively screened from by existing woodlands and marsh vegetation. The setting of this historic property will not be affected by the introduction of infrastructure in the distant Atlantic Ocean as views to the Atlantic Ocean in the direction of the proposed wind farm are not integral to the historic design or setting of this historic property. The very limited potential visibility of the WTGs would not diminish the John E. Roosevelt Estate, Meadowcroft or its associated integrity as a historic property.