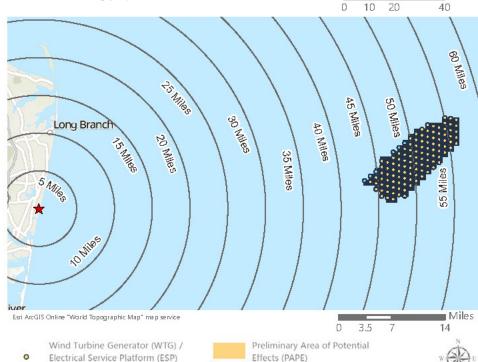

Saratoga Associates defined a visual study area (VSA), which is the "maximum distance beyond which any view of an offshore component would be considered negligible." The VSA for Vineyard Mid-Atlantic is an area within 83.7 km (52 mi) of the WTGs/ESPs. The visual study area includes portions of Suffolk County, Nassau County, Queens County and Kings County in New York, as well as Monmouth County and Ocean County in New Jersey. As described in the *Vineyard Mid-Atlantic Seascape, Landscape, and Visual Impact Assessment* (Appendix II-J of the COP), beyond this distance, views of the WTGs would be negligible.

Field verification conducted as part of the SLVIA and HRVEA confirmed that the viewshed analysis provides a conservative representation of the areas that could potentially be impacted by Vineyard Mid-Atlantic. Based on observations gathered as part of field review, as well as guidance from BOEM, previous experience conducting historic resources surveys, and assessing visibility and potential impacts for previous offshore wind projects of comparable size and similar components, the potential PAPE considered in this HRVEA was limited to the ZLV within 74 km (46 mi) of the WTGs, as further described herein.