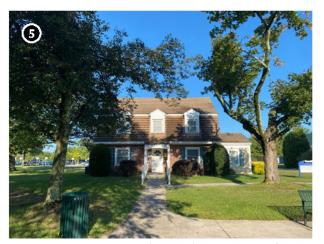

Another example of an inland historic property is the John E. Roosevelt Estate, Meadowcroft located at 299 Middle Road, Sayville in the Town of Islip, Suffolk County, New York. The property is listed on the NRHP and is located approximately 46.6 km (29 mi) from Vineyard Mid-Atlantic (Figures 2.3-5, 2.3-6). Visibility of the offshore components from the 262,445 m² (64.8-acre) property is anticipated to be limited due to the property's inland location and the presence of intervening vegetation, budlings, and structures between the historic property and the offshore components. It is anticipated the offshore components will be visible from just 7.1% of the property, primarily along the adjacent, lower-lying marshlands along the Brown's River, as indicated by the orange shading on Figure 2.3-6.

The John E. Roosevelt Estate, Meadowcroft is significant for its Colonial Revival-inspired style designed by Isaac Henry (I.H.) Green, a prominent local architect. The estate was constructed between 1891 and 1892 as a summer estate for the Roosevelt family. Unlike the more ostentatious summer homes constructed at this time, Meadowcroft was designed more in line with the surrounding farmsteads. Meadowcroft is sited between the branches of the Brown's River with surrounded by marshlands and stands of mature trees. The areas from which the WTGs might be visible are located along the low-lying marshlands and lower elevations of the property closer to Middle Road with the majority of the property effectively screened from by existing woodlands and marsh vegetation. The setting of this historic property will not be affected by the introduction of infrastructure in the distant Atlantic Ocean as views to the Atlantic Ocean in the direction of the proposed wind farm are not integral to the historic design or setting of this historic property. The very limited potential visibility of the WTGs would not diminish the John E. Roosevelt Estate, Meadowcroft or its associated integrity as a historic property.