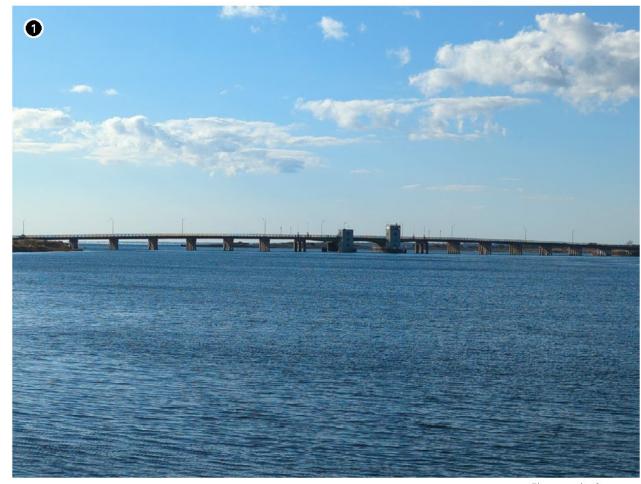

Between the Lease Area and shore, the offshore export cables will be installed within an OECC. Up to six high voltage alternating current (HVAC) cables, two high voltage direct current (HVDC) cable bundles, or a combination of up to four HVAC cables/HVDC cable bundles will be installed within the OECC. The OECC extends from the northern end of the Lease Area, continues west along the boundary of neighboring Lease Area OCS-A 0512, and then proceeds northwest across the Ambrose to Nantucket and Nantucket to Ambrose Traffic Lanes towards the southern shore of Long Island, New York. As the OECC approaches shore, it splits into three variations to connect to three potential landfall sites (of which, up to two will be used): the Rockaway Beach Landfall Site, the Atlantic Beach Landfall Site, and the Jones Beach Landfall Site. The Proponent has also identified a "Western Landfall Sites OECC Variant" that may be used for routing offshore export cables to the Rockaway Beach and the Atlantic Beach Landfall Sites.