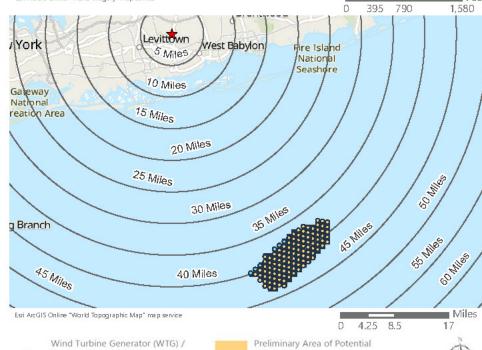

Saratoga Associates defined a visual study area (VSA), which is the "maximum distance beyond which any view of an offshore component would be considered negligible." The VSA for Vineyard Mid-Atlantic is an area within 83.7 km (52 mi) of the WTGs/ESPs. The visual study area includes portions of Suffolk County, Nassau County, Queens County and Kings County in New York, as well as Monmouth County and Ocean County in New Jersey. As described in the *Vineyard Mid-Atlantic Seascape, Landscape, and Visual Impact Assessment* (Appendix II-J of the COP), beyond this distance, views of the WTGs would be negligible.

Field verification conducted as part of the SLVIA and HRVEA confirmed that the viewshed analysis provides a conservative representation of the areas that could potentially be impacted by Vineyard Mid-Atlantic. Based on observations gathered as part of field review, as well as guidance from BOEM, previous experience conducting historic resources surveys, and assessing visibility and potential impacts for previous offshore wind projects of comparable size and similar components, the potential PAPE considered in this HRVEA was limited to the ZLV within 74 km (46 mi) of the WTGs, as further described herein.