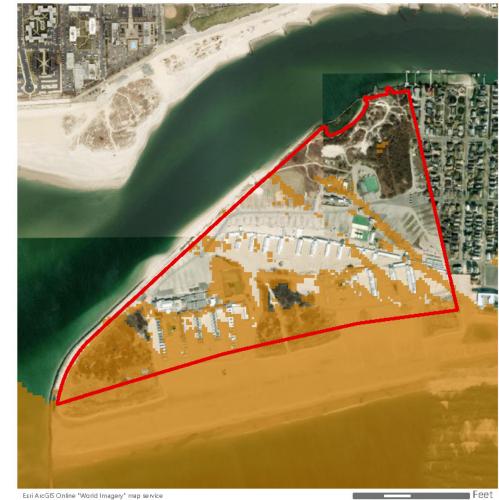

Another example of an inland historic property is the John E. Roosevelt Estate, Meadowcroft located at 299 Middle Road, Sayville in the Town of Islip, Suffolk County, New York. The property is listed on the NRHP and is located approximately 46.6 km (29 mi) from Vineyard Mid-Atlantic (Figures 2.3-5, 2.3-6). Visibility of the offshore components from the 262,445 m² (64.8-acre) property is anticipated to be limited due to the property's inland location and the presence of intervening vegetation, budlings, and structures between the historic property and the offshore components. It is anticipated the offshore components will be visible from just 7.1% of the property, primarily along the adjacent, lower-lying marshlands along the Brown's River, as indicated by the orange shading on Figure 2.3-6.

The John E. Roosevelt Estate, Meadowcroft is significant for its Colonial Revival-inspired style designed by Isaac Henry (I.H.) Green, a prominent local architect. The estate was constructed between 1891 and 1892 as a summer estate for the Roosevelt family. Unlike the more ostentatious summer homes constructed at this time, Meadowcroft was designed more in line with the surrounding farmsteads. Meadowcroft is sited between the branches of the Brown's River with surrounded by marshlands and stands of mature trees. The areas from which the WTGs might be visible are located along the low-lying marshlands and lower elevations of the property closer to Middle Road with the majority of the property effectively screened from by existing woodlands and marsh vegetation. The setting of this historic property will not be affected by the introduction of infrastructure in the distant Atlantic Ocean as views to the Atlantic Ocean in the direction of the proposed wind farm are not integral to the historic design or setting of this historic property. The very limited potential visibility of the WTGs would not diminish the John E. Roosevelt Estate, Meadowcroft or its associated integrity as a historic property.