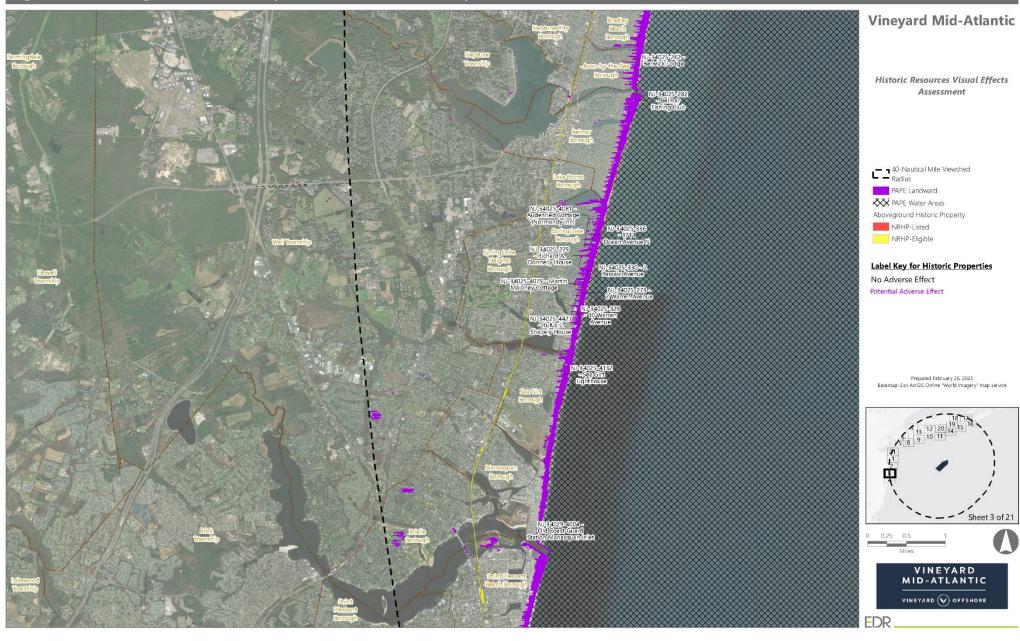

# 2.3 Vineyard Mid-Atlantic's Preliminary Area of Potential Effects

Based on the previous analysis, screening from topography, existing vegetation, buildings, and structures, visibility of Vineyard Mid-Atlantic is largely limited to the barrier islands, Atlantic Ocean shoreline, saltmarsh islands, and the bays and waterways. Potential visibility of Vineyard Mid-Atlantic, as indicated by the SLVIA, is illustrated in Figure 2.3-1. As stated in the SLVIA:

Views from mainland Long Island, New York and New Jersey are minimal. Due to screening by dense waterfront development in urbanized areas and mature coastal vegetation, only 1.0% of the mainland portion of the VSA may be affected by WTG views. In affected mainland areas WTG visibility is generally limited to within one or two blocks of the waterfront before views become screened by buildings or vegetation... Views from vantage points on barrier islands are more common due to large areas of undeveloped areas of low terrain and an absence of tall vegetation (Appendix II-J of the COP; Saratoga Associates, 2024).

Field verification conducted as part of the SLVIA and HRVEA confirmed that the viewshed analysis provides a conservative representation of the areas that could potentially be impacted by Vineyard Mid-Atlantic. Based on observations gathered as part of field review, as well as guidance from BOEM, previous experience conducting historic resources surveys, and assessing visibility and potential impacts for previous offshore wind projects of comparable size and similar components, the potential PAPE considered in this HRVEA was limited to the ZLV within 74 km (46 mi) of the WTGs, as further described herein.

Historic property visual effect assessments previously completed for offshore wind facilities have consistently determined that adverse visual effects occur along exposed shoreline settings and, in more isolated circumstances, near elevated open, near coastal, inland locations. Such assessments include Vineyard Wind 1 (BOEM, 2021a), South Fork Wind (BOEM, 2021b), Ocean Wind 1 (BOEM, 2023b), Revolution Wind (BOEM, 2023c) and Empire Wind 1 (BOEM, 2023d). Based on previously completed assessments of undertakings of comparable size and scale, aboveground historic properties with the highest potential of visibility and potential to be adversely affected by the offshore components are those that are located closest to the oceanfront and bayfront shorelines, specifically those properties intentionally constructed or oriented to take advantage of panoramic ocean views. However, visibility is just one factor in assessing the potential effect on a historic property (Section 4.0). While there may be visibility of the offshore components from properties inland, there is less potential for the offshore wind project to adversely affect the properties due to distance, screening from intervening vegetation and structures, and other factors.