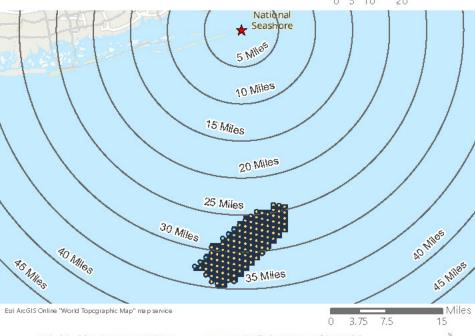

Based on the analysis completed by Saratoga Associates, screening from topography, existing vegetation, buildings, and structures, visibility of Vineyard Mid-Atlantic is largely limited to the barrier islands, Atlantic Ocean shoreline, saltmarsh islands, and the bays and waterways. Using the viewshed from the SLVIA and guidance provided by the Bureau of Ocean Energy Management, the aboveground historic properties within a 74-kilometer (40-nautical mile; 46-mile) viewshed radius with the highest potential for visibility of Vineyard Mid-Atlantic are those that are those located closest to the oceanfront and bayfront shorelines, specifically those properties intentionally constructed or oriented to take advantage of panoramic ocean views; therefore, the PAPE as described in this HRVEA is limited to the ZLV as defined in the SLVIA.

Saratoga Associates defined a visual study area (VSA), which is the "maximum distance beyond which any view of an offshore component would be considered negligible." The VSA for Vineyard Mid-Atlantic is an area within 83.7 km (52 mi) of the WTGs/ESPs. The visual study area includes portions of Suffolk County, Nassau County, Queens County and Kings County in New York, as well as Monmouth County and Ocean County in New Jersey. As described in the *Vineyard Mid-Atlantic Seascape, Landscape, and Visual Impact Assessment* (Appendix II-J of the COP), beyond this distance, views of the WTGs would be negligible.

Field verification conducted as part of the SLVIA and HRVEA confirmed that the viewshed analysis provides a conservative representation of the areas that could potentially be impacted by Vineyard Mid-Atlantic. Based on observations gathered as part of field review, as well as guidance from BOEM, previous experience conducting historic resources surveys, and assessing visibility and potential impacts for previous offshore wind projects of comparable size and similar components, the potential PAPE considered in this HRVEA was limited to the ZLV within 74 km (46 mi) of the WTGs, as further described herein.