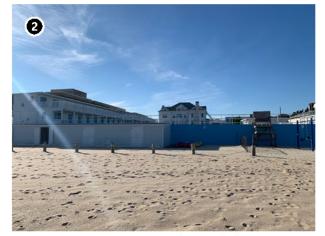

significance from clear and open ocean views.

# Effect Recommendation No Adverse Effect

Visibility of the offshore components is anticipated to be substantially diminished from the Murray/Masciale House due to the intervening development and vegetation as well as the distance between the property and the offshore components. In addition, at this distance the WTGs will be difficult to discern even in the clearest atmospheric conditions.





Contingent WTG/ESP Positions\*

Historic Property Location

Lease Area OCS-A 0544

Historic Property Boundary

Distance from Historic Propert Boundary (5-Mile Increments)

Vineyard Mid-Atlantic

Historic Resources Visual Effects Assessment

#### **Breakwater Beach Club**

1141 Ocean Avenue N Long Branch, Monmouth County, NJ



Photograph of property



Photograph of property context



Photograph looking toward Vineyard Mid-Atlantic

**Historic Designation** Recommended NRHP-Eligible

**Distance to Vineyard Mid-Atlantic** 66.7 km (41.5 mi)

Visible Portion of the Closest WTG Blade

**Total Property Size** 8698.1 m2 (2.1 acres)

**Property Area With Visibility** 4610.4 m2 (1.1 acres)

Percentage of Property with Visibility 53 %

Representative Key Observation Point N/A

#### Significance

The Breakwater Beach Club, designed by H. Irving Braun, opened as a private club in 1957 by owners Abe Vogel, Leopold Hechter, Irving Kaye, Harry Glassberg, and Sol Tepper. The resource is significant under NRHP Criterion A for its role as a mid-twentieth century recreational beach club in Long Branch, a city renowned for its beach clubs.



The Breakw