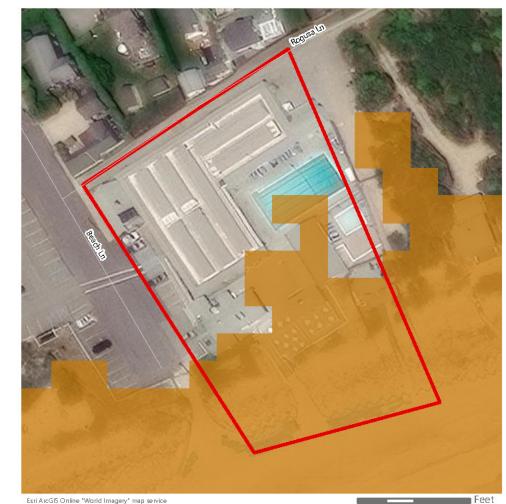

Another example of an inland historic property is the John E. Roosevelt Estate, Meadowcroft located at 299 Middle Road, Sayville in the Town of Islip, Suffolk County, New York. The property is listed on the NRHP and is located approximately 46.6 km (29 mi) from Vineyard Mid-Atlantic (Figures 2.3-5, 2.3-6). Visibility of the offshore components from the 262,445 m² (64.8-acre) property is anticipated to be limited due to the property's inland location and the presence of intervening vegetation, budlings, and structures between the historic property and the offshore components. It is anticipated the offshore components will be visible from just 7.1% of the property, primarily along the adjacent, lower-lying marshlands along the Brown's River, as indicated by the orange shading on Figure 2.3-6.

The John E. Roosevelt Estate, Meadowcroft is significant for its Colonial Revival-inspired style designed by Isaac Henry (I.H.) Green, a prominent local architect. The estate was constructed between 1891 and 1892 as a summer estate for the Roosevelt family. Unlike the more ostentatious summer homes constructed at this time, Meadowcroft was designed more in line with the surrounding farmsteads. Meadowcroft is sited between the branches of the Brown's River with surrounded by marshlands and stands of mature trees. The areas from which the WTGs might be visible are located along the low-lying marshlands and lower elevations of the property closer to Middle Road with the majority of the property effectively screened from by existing woodlands and marsh vegetation. The setting of this historic property will not be affected by the introduction of infrastructure in the distant Atlantic Ocean as views to the Atlantic Ocean in the direction of the proposed wind farm are not integral to the historic design or setting of this historic property. The very limited potential visibility of the WTGs would not diminish the John E. Roosevelt Estate, Meadowcroft or its associated integrity as a historic property.