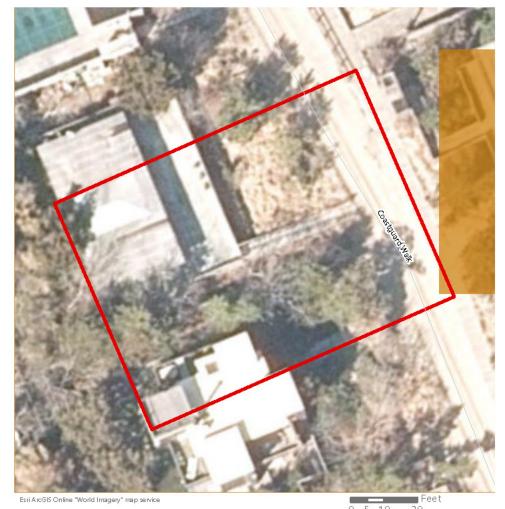

Gifford, a renowned and highly sought-after Modernist architect who worked primarily on Fire Island.

### Maritime Setting

574 Coast Guard Walk has a maritime setting defined by the property's location on the narrow Fire Island barrier island. The property's association with, and visual connection to, the ocean is attenuated by its set-back from the beach, being located inland from the Atlantic Ocean shoreline, behind several other residential buildings and with partial views of the ocean.

### Effect Recommendation No Adverse Effect

574 Coast Guard Walk is located on Fire Island four houses from the Atlantic Ocean beach. Visibility of the offshore components is anticipated to be very limited due to the intervening residences, topography, and vegetation south of the historic property.





Wind Turbine Generator (WTG) /
Electrical Service Platform (ESP)
Positions
Continuent WTG/ESP Positions\*

Contingent WTG/ESP Positions\*

Historic Property Location

Lease Area OCS-A 0544

Preliminary Area of Potential Effects (PAPE) Historic Property Boundary

Historic Property Boundary
Distance from Historic Property
Boundary (5-Mile Increments)

S
"Vineyard Mid-Atlantic will not develop these contisgent WTG/ESF positions if the final Empire Wind Jayout includes WTGs at immediately adjacent positions within Lease Area





### A. Mcaleenen Estate / St. Angelas Convent

7 Convent Lane Town of Brookhaven, Suffolk County, NY



Photograph of property



Photograph of property context



Photograph looking toward Vineyard Mid-Atlantic

**Historic Designation** Recommended NRHP-Eligible