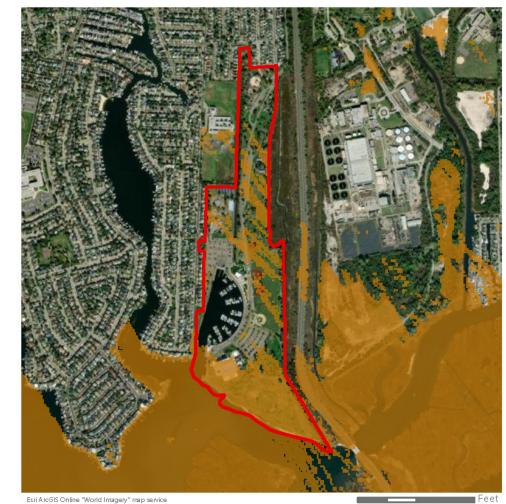

Inland properties and properties located on the northern portion of Long Island are less likely to have a significance or setting associated with the Atlantic Ocean. For example, Wildwood State Park, located at 1368 Sound Avenue in Riverhead, New York, on the north shore of Long Island, approximately 72.1 km (44.8 mi) from Vineyard Mid-Atlantic (Figures 2.3-2 and 2.3-3). The park was previously determined eligible for listing on the NRHP by the NYSHPO as representative of landscape design and park architecture on Long Island and in New York State. The park was also determined to be eligible for its association with Recreation/Entertainment as well as Community Planning and Development as an example of a park created as a result of legislation enacted by the Long Island State Park Commission (Howe, 2016b). The park is located on the north shore of Long Island, at a distance approximately 72.1 km (44.8 mi) from Vineyard Mid-Atlantic. Due to the distance separating this historic property from the proposed wind farm as well as the intervening development and vegetation, potential views of the WTGs will be limited to a small percentage of the park. Of the almost 3.1 km<sup>2</sup> (772 acres) of state park land, much of which is densely forested, it is anticipated that the offshore components may be visible from approximately 1.27% of the property (orange shading on Figure 2.3-4). Due to the distance between the historic property and the WTGs, as well as the setting and significance of the property, Wildwood State Park is not anticipated to be adversely affected by Vineyard Mid-Atlantic. Distant views of the Atlantic Ocean in the direction of the proposed wind farm are not an integral element of the historic setting of Wildwood State Park. The landscape design of the park does not appear to have been influenced by the limited availability of ocean views to the south, and the existing contrasts between the dense forest and open fields along the southern margins of the property would not be affected or diminished by the construction or operation of the wind farm almost 72.4 km (45 mi) away.