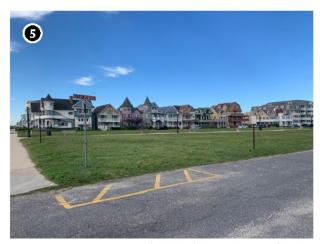

Historic property visual effect assessments previously completed for offshore wind facilities have consistently determined that adverse visual effects occur along exposed shoreline settings and, in more isolated circumstances, near elevated open, near coastal, inland locations. Such assessments include Vineyard Wind 1 (BOEM, 2021a), South Fork Wind (BOEM, 2021b), Ocean Wind 1 (BOEM, 2023b), Revolution Wind (BOEM, 2023c) and Empire Wind 1 (BOEM, 2023d). Based on previously completed assessments of undertakings of comparable size and scale, aboveground historic properties with the highest potential of visibility and potential to be adversely affected by the offshore components are those that are located closest to the oceanfront and bayfront shorelines, specifically those properties intentionally constructed or oriented to take advantage of panoramic ocean views. However, visibility is just one factor in assessing the potential effect on a historic property (Section 4.0). While there may be visibility of the offshore components from properties inland, there is less potential for the offshore wind project to adversely affect the properties due to distance, screening from intervening vegetation and structures, and other factors.