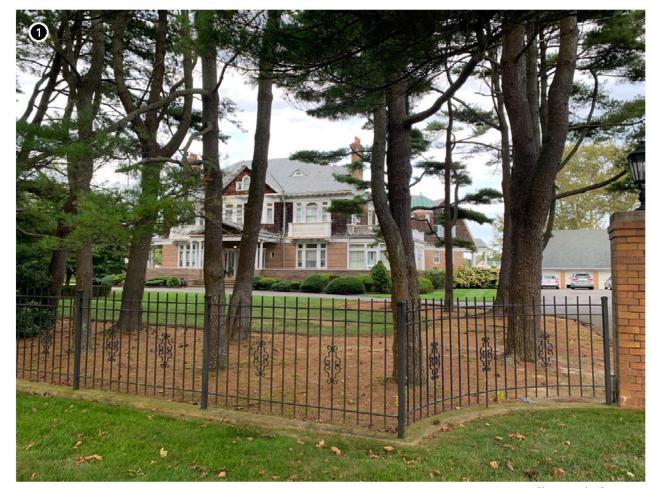

Another example of an inland historic property is the John E. Roosevelt Estate, Meadowcroft located at 299 Middle Road, Sayville in the Town of Islip, Suffolk County, New York. The property is listed on the NRHP and is located approximately 46.6 km (29 mi) from Vineyard Mid-Atlantic (Figures 2.3-5, 2.3-6). Visibility of the offshore components from the 262,445 m² (64.8-acre) property is anticipated to be limited due to the property's inland location and the presence of intervening vegetation, budlings, and structures between the historic property and the offshore components. It is anticipated the offshore components will be visible from just 7.1% of the property, primarily along the adjacent, lower-lying marshlands along the Brown's River, as indicated by the orange shading on Figure 2.3-6.

The John E. Roosevelt Estate, Meadowcroft is significant for its Colonial Revival-inspired style designed by Isaac Henry (I.H.) Green, a prominent local architect. The estate was constructed between 1891 and 1892 as a summer estate for the Roosevelt family. Unlike the more ostentatious summer homes constructed at this time, Meadowcroft was designed more in line with the surrounding farmsteads. Meadowcroft is sited between the branches of the Brown's River with surrounded by marshlands and stands of mature trees. The areas from which the WTGs might be visible are located along the low-lying marshlands and lower elevations of the property closer to Middle Road with the majority of the property effectively screened from by existing woodlands and marsh vegetation. The setting of this historic property will not be affected by the introduction of infrastructure in the distant Atlantic Ocean as views to the Atlantic Ocean in the direction of the proposed wind farm are not integral to the historic design or setting of this historic property. The very limited potential visibility of the WTGs would not diminish the John E. Roosevelt Estate, Meadowcroft or its associated integrity as a historic property.