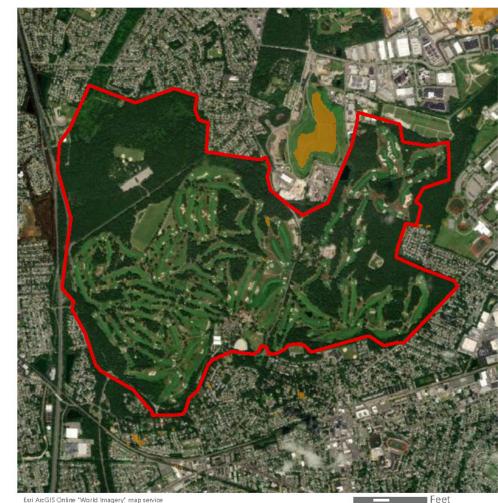

Inland properties and properties located on the northern portion of Long Island are less likely to have a significance or setting associated with the Atlantic Ocean. For example, Wildwood State Park, located at 1368 Sound Avenue in Riverhead, New York, on the north shore of Long Island, approximately 72.1 km (44.8 mi) from Vineyard Mid-Atlantic (Figures 2.3-2 and 2.3-3). The park was previously determined eligible for listing on the NRHP by the NYSHPO as representative of landscape design and park architecture on Long Island and in New York State. The park was also determined to be eligible for its association with Recreation/Entertainment as well as Community Planning and Development as an example of a park created as a result of legislation enacted by the Long Island State Park Commission (Howe, 2016b). The park is located on the north shore of Long Island, at a distance approximately 72.1 km (44.8 mi) from Vineyard Mid-Atlantic. Due to the distance separating this historic property from the proposed wind farm as well as the intervening development and vegetation, potential views of the WTGs will be limited to a small percentage of the park. Of the almost 3.1 km<sup>2</sup> (772 acres) of state park land, much of which is densely forested, it is anticipated that the offshore components may be visible from approximately 1.27% of the property (orange shading on Figure 2.3-4). Due to the distance between the historic property and the WTGs, as well as the setting and significance of the property, Wildwood State Park is not anticipated to be adversely affected by Vineyard Mid-Atlantic. Distant views of the Atlantic Ocean in the direction of the proposed wind farm are not an integral element of the historic setting of Wildwood State Park. The landscape design of the park does not appear to have been influenced by the limited availability of ocean views to the south, and the existing contrasts between the dense forest and open fields along the southern margins of the property would not be affected or diminished by the construction or operation of the wind farm almost 72.4 km (45 mi) away.