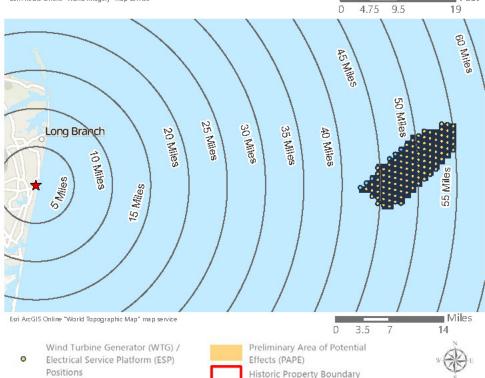

Saratoga Associates defined a visual study area (VSA), which is the "maximum distance beyond which any view of an offshore component would be considered negligible." The VSA for Vineyard Mid-Atlantic is an area within 83.7 km (52 mi) of the WTGs/ESPs. The visual study area includes portions of Suffolk County, Nassau County, Queens County and Kings County in New York, as well as Monmouth County and Ocean County in New Jersey. As described in the *Vineyard Mid-Atlantic Seascape, Landscape, and Visual Impact Assessment* (Appendix II-J of the COP), beyond this distance, views of the WTGs would be negligible.

Field verification conducted as part of the SLVIA and HRVEA confirmed that the viewshed analysis provides a conservative representation of the areas that could potentially be impacted by Vineyard Mid-Atlantic. Based on observations gathered as part of field review, as well as guidance from BOEM, previous experience conducting historic resources surveys, and assessing visibility and potential impacts for previous offshore wind projects of comparable size and similar components, the potential PAPE considered in this HRVEA was limited to the ZLV within 74 km (46 mi) of the WTGs, as further described herein.