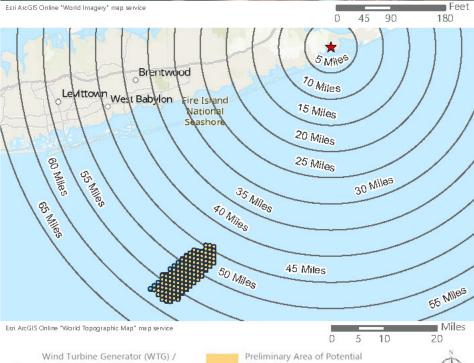

Saratoga Associates defined a visual study area (VSA), which is the "maximum distance beyond which any view of an offshore component would be considered negligible." The VSA for Vineyard Mid-Atlantic is an area within 83.7 km (52 mi) of the WTGs/ESPs. The visual study area includes portions of Suffolk County, Nassau County, Queens County and Kings County in New York, as well as Monmouth County and Ocean County in New Jersey. As described in the *Vineyard Mid-Atlantic Seascape, Landscape, and Visual Impact Assessment* (Appendix II-J of the COP), beyond this distance, views of the WTGs would be negligible.

Field verification conducted as part of the SLVIA and HRVEA confirmed that the viewshed analysis provides a conservative representation of the areas that could potentially be impacted by Vineyard Mid-Atlantic. Based on observations gathered as part of field review, as well as guidance from BOEM, previous experience conducting historic resources surveys, and assessing visibility and potential impacts for previous offshore wind projects of comparable size and similar components, the potential PAPE considered in this HRVEA was limited to the ZLV within 74 km (46 mi) of the WTGs, as further described herein.