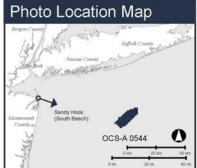

# Vineyard Mid-Atlantic OCS-A 0544

Based on the analysis completed by Saratoga Associates, screening from topography, existing vegetation, buildings, and structures, visibility of Vineyard Mid-Atlantic is largely limited to the barrier islands, Atlantic Ocean shoreline, saltmarsh islands, and the bays and waterways. Using the viewshed from the SLVIA and guidance provided by the Bureau of Ocean Energy Management, the aboveground historic properties within a 74-kilometer (40-nautical mile; 46-mile) viewshed radius with the highest potential for visibility of Vineyard Mid-Atlantic are those that are those located closest to the oceanfront and bayfront shorelines, specifically those properties intentionally constructed or oriented to take advantage of panoramic ocean views; therefore, the PAPE as described in this HRVEA is limited to the ZLV as defined in the SLVIA.

Field verification conducted as part of the SLVIA and HRVEA confirmed that the viewshed analysis provides a conservative representation of the areas that could potentially be impacted by Vineyard Mid-Atlantic. Based on observations gathered as part of field review, as well as guidance from BOEM, previous experience conducting historic resources surveys, and assessing visibility and potential impacts for previous offshore wind projects of comparable size and similar components, the potential PAPE considered in this HRVEA was limited to the ZLV within 74 km (46 mi) of the WTGs, as further described herein.