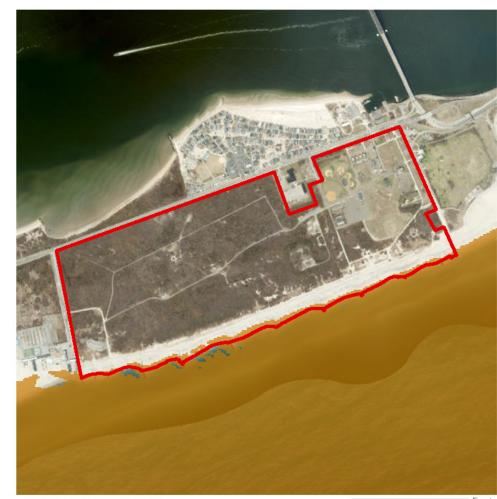

# Figure 2.3-1. Preliminary Area of Potential Effects

# **Vineyard Mid-Atlantic**

- Wind Turbine Generator (WTG) / Electrical Service Platform (ESP) Positions
- Contingent WTG/ESP Positions\*

Lease Area OCS-A 0544

Preliminary Area of Potential Effects (PAPE) - Landward Areas

Preliminary Area of Potential Effects (PAPE) - Water Areas "Vineyard Mid-Atlantic will not develop these contingent WTG/ESP 40 NM Visual Study Area positions if the final Empire Wind 2 layout includes WTGs at immediately