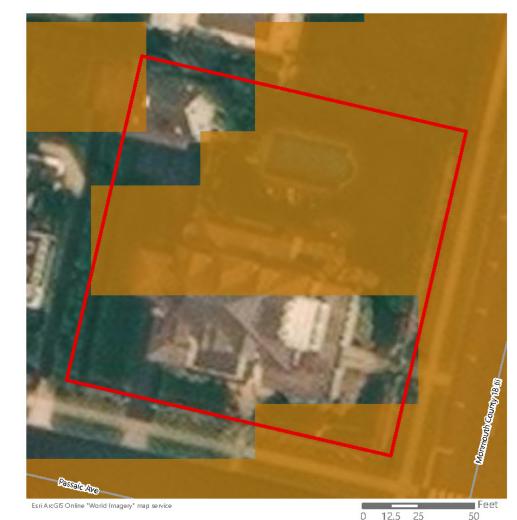

Another example of an inland historic property is the John E. Roosevelt Estate, Meadowcroft located at 299 Middle Road, Sayville in the Town of Islip, Suffolk County, New York. The property is listed on the NRHP and is located approximately 46.6 km (29 mi) from Vineyard Mid-Atlantic (Figures 2.3-5, 2.3-6). Visibility of the offshore components from the 262,445 m² (64.8-acre) property is anticipated to be limited due to the property's inland location and the presence of intervening vegetation, budlings, and structures between the historic property and the offshore components. It is anticipated the offshore components will be visible from just 7.1% of the property, primarily along the adjacent, lower-lying marshlands along the Brown's River, as indicated by the orange shading on Figure 2.3-6.