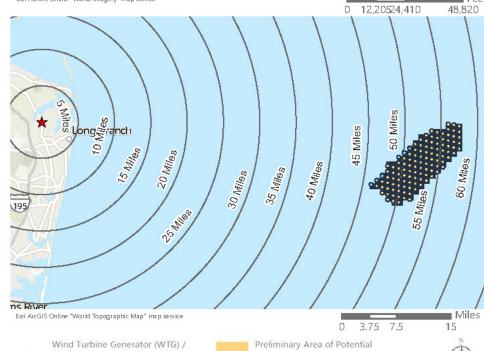

of the curvature of the earth. Observations of constructed offshore wind facilities are also useful in determining WTG visibility diminishment thresholds, but these studies have generally been conducted on projects with significantly smaller WTGs. For example, EDR completed observations of the operational Block Island Wind Farm which utilizes five WTGs with a maximum height of 179. 5 m (589 ft), 220.4 m (723 ft) lower than Vineyard Mid-Atlantic's WTGs. These observations suggest that, based on this smaller technology, the WTGs will generally become completely screened by curvature of the earth and/or atmospheric perspective at a distance between 56 and 74 km (35 and 46 mi), depending on the elevation of the viewer.

Saratoga Associates defined a visual study area (VSA), which is the "maximum distance beyond which any view of an offshore component would be considered negligible." The VSA for Vineyard Mid-Atlantic is an area within 83.7 km (52 mi) of the WTGs/ESPs. The visual study area includes portions of Suffolk County, Nassau County, Queens County and Kings County in New York, as well as Monmouth County and Ocean County in New Jersey. As described in the *Vineyard Mid-Atlantic Seascape, Landscape, and Visual Impact Assessment* (Appendix II-J of the COP), beyond this distance, views of the WTGs would be negligible.