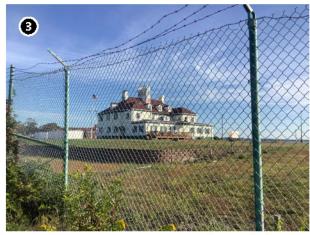

Another example of an inland historic property is the John E. Roosevelt Estate, Meadowcroft located at 299 Middle Road, Sayville in the Town of Islip, Suffolk County, New York. The property is listed on the NRHP and is located approximately 46.6 km (29 mi) from Vineyard Mid-Atlantic (Figures 2.3-5, 2.3-6). Visibility of the offshore components from the 262,445 m² (64.8-acre) property is anticipated to be limited due to the property's inland location and the presence of intervening vegetation, budlings, and structures between the historic property and the offshore components. It is anticipated the offshore components will be visible from just 7.1% of the property, primarily along the adjacent, lower-lying marshlands along the Brown's River, as indicated by the orange shading on Figure 2.3-6.

The John E. Roosevelt Estate, Meadowcroft is significant for its Colonial Revival-inspired style designed by Isaac Henry (I.H.) Green, a prominent local architect. The estate was constructed between 1891 and 1892 as a summer estate for the Roosevelt family. Unlike the more ostentatious summer homes constructed at this time, Meadowcroft was designed more in line with the surrounding farmsteads. Meadowcroft is sited between the branches of the Brown's River with surrounded by marshlands and stands of mature trees. The areas from which the WTGs might be visible are located along the low-lying marshlands and lower elevations of the property closer to Middle Road with the majority of the property effectively screened from by existing woodlands and marsh vegetation. The setting of this historic property will not be affected by the introduction of infrastructure in the distant Atlantic Ocean as views to the Atlantic Ocean in the direction of the proposed wind farm are not integral to the historic design or setting of this historic property. The very limited potential visibility of the WTGs would not diminish the John E. Roosevelt Estate, Meadowcroft or its associated integrity as a historic property.