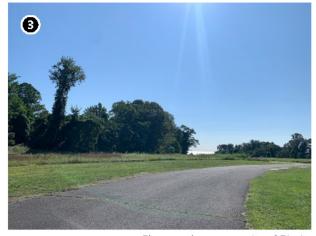

Inland properties and properties located on the northern portion of Long Island are less likely to have a significance or setting associated with the Atlantic Ocean. For example, Wildwood State Park, located at 1368 Sound Avenue in Riverhead, New York, on the north shore of Long Island, approximately 72.1 km (44.8 mi) from Vineyard Mid-Atlantic (Figures 2.3-2 and 2.3-3). The park was previously determined eligible for listing on the NRHP by the NYSHPO as representative of landscape design and park architecture on Long Island and in New York State. The park was also determined to be eligible for its association with Recreation/Entertainment as well as Community Planning and Development as an example of a park created as a result of legislation enacted by the Long Island State Park Commission (Howe, 2016b). The park is located on the north shore of Long Island, at a distance approximately 72.1 km (44.8 mi) from Vineyard Mid-Atlantic. Due to the distance separating this historic property from the proposed wind farm as well as the intervening development and vegetation, potential views of the WTGs will be limited to a small percentage of the park. Of the almost 3.1 km<sup>2</sup> (772 acres) of state park land, much of which is densely forested, it is anticipated that the offshore components may be visible from approximately 1.27% of the property (orange shading on Figure 2.3-4). Due to the distance between the historic property and the WTGs, as well as the setting and significance of the property, Wildwood State Park is not anticipated to be adversely affected by Vineyard Mid-Atlantic. Distant views of the Atlantic Ocean in the direction of the proposed wind farm are not an integral element of the historic setting of Wildwood State Park. The landscape design of the park does not appear to have been influenced by the limited availability of ocean views to the south, and the existing contrasts between the dense forest and open fields along the southern margins of the property would not be affected or diminished by the construction or operation of the wind farm almost 72.4 km (45 mi) away.

Figure 2.3-2. View looking north to the outbuildings and surrounding vegetation off Sound Avenue within the Wildwood State Park.

Figure 2.3-3. View of the dense forestation in the Wildwood State Park.

Figure 2.3-4. Areas of Potential Visibility from the Wildwood State Park.