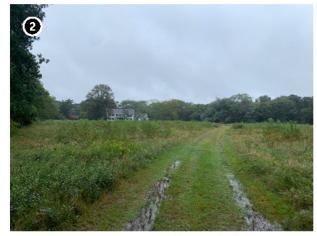

Inland properties and properties located on the northern portion of Long Island are less likely to have a significance or setting associated with the Atlantic Ocean. For example, Wildwood State Park, located at 1368 Sound Avenue in Riverhead, New York, on the north shore of Long Island, approximately 72.1 km (44.8 mi) from Vineyard Mid-Atlantic (Figures 2.3-2 and 2.3-3). The park was previously determined eligible for listing on the NRHP by the NYSHPO as representative of landscape design and park architecture on Long Island and in New York State. The park was also determined to be eligible for its association with Recreation/Entertainment as well as Community Planning and Development as an example of a park created as a result of legislation enacted by the Long Island State Park Commission (Howe, 2016b). The park is located on the north shore of Long Island, at a distance approximately 72.1 km (44.8 mi) from Vineyard Mid-Atlantic. Due to the distance separating this historic property from the proposed wind farm as well as the intervening development and vegetation, potential views of the WTGs will be limited to a small percentage of the park. Of the almost 3.1 km<sup>2</sup> (772 acres) of state park land, much of which is densely forested, it is anticipated that the offshore components may be visible from approximately 1.27% of the property (orange shading on Figure 2.3-4). Due to the distance between the historic property and the WTGs, as well as the setting and significance of the property, Wildwood State Park is not anticipated to be adversely affected by Vineyard Mid-Atlantic. Distant views of the Atlantic Ocean in the direction of the proposed wind farm are not an integral element of the historic setting of Wildwood State Park. The landscape design of the park does not appear to have been influenced by the limited availability of ocean views to the south, and the existing contrasts between the dense forest and open fields along the southern margins of the property would not be affected or diminished by the construction or operation of the wind farm almost 72.4 km (45 mi) away.

Figure 2.3-2. View looking north to the outbuildings and surrounding vegetation off Sound Avenue within the Wildwood State Park.

Figure 2.3-3. View of the dense forestation in the Wildwood State Park.

Figure 2.3-4. Areas of Potential Visibility from the Wildwood State Park.