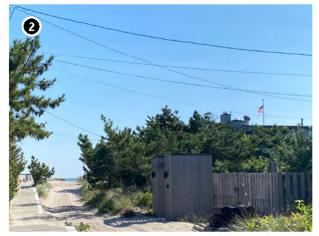

on Fire Island located three houses from the Atlantic Ocean beach with partial views of the ocean.

### Effect Recommendation No Adverse Effect

573 Coast Guard Walk is located on Fire Island three houses from the Atlantic Ocean beach. Visibility of the offshore components is anticipated to be limited due to the intervening residences, topography, and vegetation south of the historic property.





Electrical Service Platform (ESP) Contingent WTG/ESP Positions\*

Historic Property Location Lease Area OCS-A 0544

Preliminary Area of Potential Effects (PAPE)

Historic Property Boundary Distance from Historic Propert Boundary (5-Mile Increments)

# **Vineyard Mid-Atlantic**



### **574 Coast Guard Walk**

574 Coast Guard Walk Town of Brookhaven, Suffolk County, NY



Photograph of property



Photograph of property context



Photograph looking toward Vineyard Mid-Atlantic

**Historic Designation** Recommended NRHP-Eligible

**Distance to Vineyard Mid-Atlantic** 38.6 km (24.0 mi)

Visible Portion of the Closest WTG Mid-Tower

**Total Property Size** 692.8 m2 (0.2 acres)

Property Area With Visibility 1.8 m2 (0.0 acres)

Percentage of Property with Visibility 0.3~%

Representative Key Observation Point N/A

### Significance

Using the discarded remains of architect Charles Gwanthmey's first project, architect Horace Gifford recycled and reused portions of the existing building to create something new at 574 Coast Guard Walk. Gifford used the pinwheel shape structure, discarded by Gwanthmey, and raised it up to create two levels. Gifford used other remains of the Gwanthmey buil