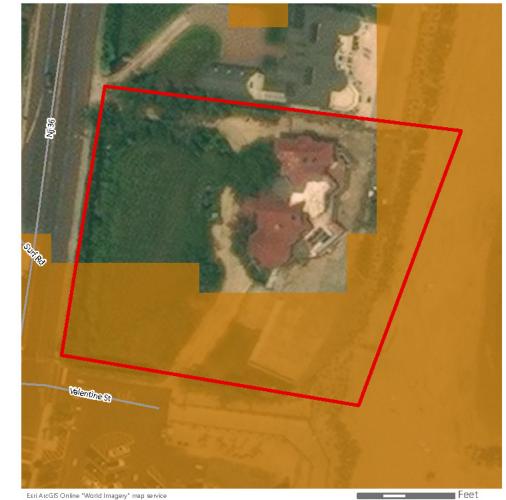

Another example of an inland historic property is the John E. Roosevelt Estate, Meadowcroft located at 299 Middle Road, Sayville in the Town of Islip, Suffolk County, New York. The property is listed on the NRHP and is located approximately 46.6 km (29 mi) from Vineyard Mid-Atlantic (Figures 2.3-5, 2.3-6). Visibility of the offshore components from the 262,445 m² (64.8-acre) property is anticipated to be limited due to the property's inland location and the presence of intervening vegetation, budlings, and structures between the historic property and the offshore components. It is anticipated the offshore components will be visible from just 7.1% of the property, primarily along the adjacent, lower-lying marshlands along the Brown's River, as indicated by the orange shading on Figure 2.3-6.

The John E. Roosevelt Estate, Meadowcroft is significant for its Colonial Revival-inspired style designed by Isaac Henry (I.H.) Green, a prominent local architect. The estate was constructed between 1891 and 1892 as a summer estate for the Roosevelt family. Unlike the more ostentatious summer homes constructed at this time, Meadowcroft was designed more in line with the surrounding farmsteads. Meadowcroft is sited between the branches of the Brown's River with surrounded by marshlands and stands of mature trees. The areas from which the WTGs might be visible are located along the low-lying marshlands and lower elevations of the property closer to Middle Road with the majority of the property effectively screened from by existing woodlands and marsh vegetation. The setting of this historic property will not be affected by the introduction of infrastructure in the distant Atlantic Ocean as views to the Atlantic Ocean in the direction of the proposed wind farm are not integral to the historic design or setting of this historic property. The very limited potential visibility of the WTGs would not diminish the John E. Roosevelt Estate, Meadowcroft or its associated integrity as a historic property.