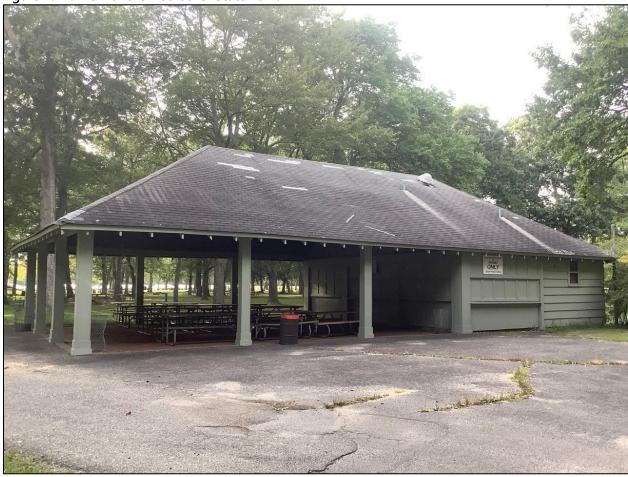

Inland properties and properties located on the northern portion of Long Island are less likely to have a significance or setting associated with the Atlantic Ocean. For example, Wildwood State Park, located at 1368 Sound Avenue in Riverhead, New York, on the north shore of Long Island, approximately 72.1 km (44.8 mi) from Vineyard Mid-Atlantic (Figures 2.3-2 and 2.3-3). The park was previously determined eligible for listing on the NRHP by the NYSHPO as representative of landscape design and park architecture on Long Island and in New York State. The park was also determined to be eligible for its association with Recreation/Entertainment as well as Community Planning and Development as an example of a park created as a result of legislation enacted by the Long Island State Park Commission (Howe, 2016b). The park is located on the north shore of Long Island, at a distance approximately 72.1 km (44.8 mi) from Vineyard Mid-Atlantic. Due to the distance separating this historic property from the proposed wind farm as well as the intervening development and vegetation, potential views of the WTGs will be limited to a small percentage of the park. Of the almost 3.1 km<sup>2</sup> (772 acres) of state park land, much of which is densely forested, it is anticipated that the offshore components may be visible from approximately 1.27% of the property (orange shading on Figure 2.3-4). Due to the distance between the historic property and the WTGs, as well as the setting and significance of the property, Wildwood State Park is not anticipated to be adversely affected by Vineyard Mid-Atlantic. Distant views of the Atlantic Ocean in the direction of the proposed wind farm are not an integral element of the historic setting of Wildwood State Park. The landscape design of the park does not appear to have been influenced by the limited availability of ocean views to the south, and the existing contrasts between the dense forest and open fields along the southern margins of the property would not be affected or diminished by the construction or operation of the wind farm almost 72.4 km (45 mi) away.