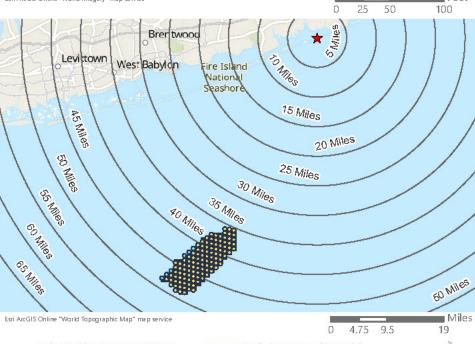

Based on the analysis completed by Saratoga Associates, screening from topography, existing vegetation, buildings, and structures, visibility of Vineyard Mid-Atlantic is largely limited to the barrier islands, Atlantic Ocean shoreline, saltmarsh islands, and the bays and waterways. Using the viewshed from the SLVIA and guidance provided by the Bureau of Ocean Energy Management, the aboveground historic properties within a 74-kilometer (40-nautical mile; 46-mile) viewshed radius with the highest potential for visibility of Vineyard Mid-Atlantic are those that are those located closest to the oceanfront and bayfront shorelines, specifically those properties intentionally constructed or oriented to take advantage of panoramic ocean views; therefore, the PAPE as described in this HRVEA is limited to the ZLV as defined in the SLVIA.

Field verification conducted as part of the SLVIA and HRVEA confirmed that the viewshed analysis provides a conservative representation of the areas that could potentially be impacted by Vineyard Mid-Atlantic. Based on observations gathered as part of field review, as well as guidance from BOEM, previous experience conducting historic resources surveys, and assessing visibility and potential impacts for previous offshore wind projects of comparable size and similar components, the potential PAPE considered in this HRVEA was limited to the ZLV within 74 km (46 mi) of the WTGs, as further described herein.