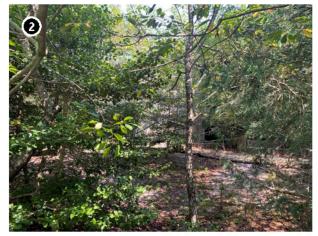

Inland properties and properties located on the northern portion of Long Island are less likely to have a significance or setting associated with the Atlantic Ocean. For example, Wildwood State Park, located at 1368 Sound Avenue in Riverhead, New York, on the north shore of Long Island, approximately 72.1 km (44.8 mi) from Vineyard Mid-Atlantic (Figures 2.3-2 and 2.3-3). The park was previously determined eligible for listing on the NRHP by the NYSHPO as representative of landscape design and park architecture on Long Island and in New York State. The park was also determined to be eligible for its association with Recreation/Entertainment as well as Community Planning and Development as an example of a park created as a result of legislation enacted by the Long Island State Park Commission (Howe, 2016b). The park is located on the north shore of Long Island, at a distance approximately 72.1 km (44.8 mi) from Vineyard Mid-Atlantic. Due to the distance separating this historic property from the proposed wind farm as well as the intervening development and vegetation, potential views of the WTGs will be limited to a small percentage of the park. Of the almost 3.1 km<sup>2</sup> (772 acres) of state park land, much of which is densely forested, it is anticipated that the offshore components may be visible from approximately 1.27% of the property (orange shading on Figure 2.3-4). Due to the distance between the historic property and the WTGs, as well as the setting and significance of the property, Wildwood State Park is not anticipated to be adversely affected by Vineyard Mid-Atlantic. Distant views of the Atlantic Ocean in the direction of the proposed wind farm are not an integral element of the historic setting of Wildwood State Park. The landscape design of the park does not appear to have been influenced by the limited availability of ocean views to the south, and the existing contrasts between the dense forest and open fields along the southern margins of the property would not be affected or diminished by the construction or operation of the wind farm almost 72.4 km (45 mi) away.

Figure 2.3-2. View looking north to the outbuildings and surrounding vegetation off Sound Avenue within the Wildwood State Park.

Figure 2.3-3. View of the dense forestation in the Wildwood State Park.

Figure 2.3-4. Areas of Potential Visibility from the Wildwood State Park.