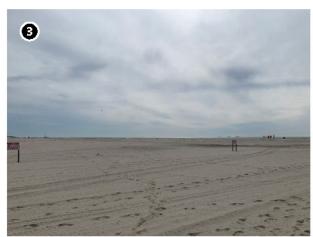

Inland properties and properties located on the northern portion of Long Island are less likely to have a significance or setting associated with the Atlantic Ocean. For example, Wildwood State Park, located at 1368 Sound Avenue in Riverhead, New York, on the north shore of Long Island, approximately 72.1 km (44.8 mi) from Vineyard Mid-Atlantic (Figures 2.3-2 and 2.3-3). The park was previously determined eligible for listing on the NRHP by the NYSHPO as representative of landscape design and park architecture on Long Island and in New York State. The park was also determined to be eligible for its association with Recreation/Entertainment as well as Community Planning and Development as an example of a park created as a result of legislation enacted by the Long Island State Park Commission (Howe, 2016b). The park is located on the north shore of Long Island, at a distance approximately 72.1 km (44.8 mi) from Vineyard Mid-Atlantic. Due to the distance separating this historic property from the proposed wind farm as well as the intervening development and vegetation, potential views of the WTGs will be limited to a small percentage of the park. Of the almost 3.1 km<sup>2</sup> (772 acres) of state park land, much of which is densely forested, it is anticipated that the offshore components may be visible from approximately 1.27% of the property (orange shading on Figure 2.3-4). Due to the distance between the historic property and the WTGs, as well as the setting and significance of the property, Wildwood State Park is not anticipated to be adversely affected by Vineyard Mid-Atlantic. Distant views of the Atlantic Ocean in the direction of the proposed wind farm are not an integral element of the historic setting of Wildwood State Park. The landscape design of the park does not appear to have been influenced by the limited availability of ocean views to the south, and the existing contrasts between the dense forest and open fields along the southern margins of the property would not be affected or diminished by the construction or operation of the wind farm almost 72.4 km (45 mi) away.

Figure 2.3-2. View looking north to the outbuildings and surrounding vegetation off Sound Avenue within the Wildwood State Park.

Figure 2.3-3. View of the dense forestation in the Wildwood State Park.

Figure 2.3-4. Areas of Potential Visibility from the Wildwood State Park.