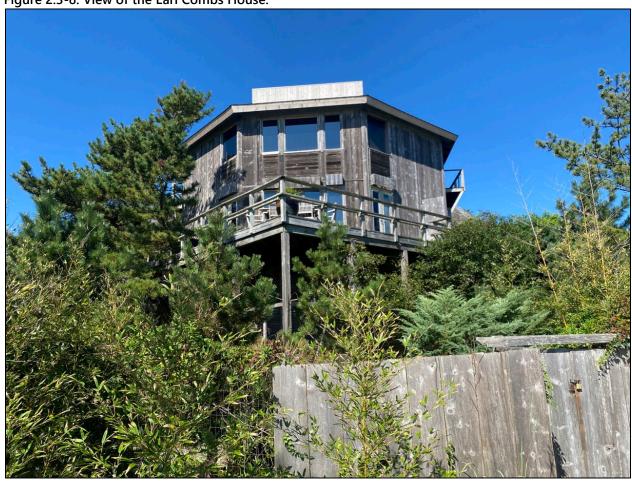

g views of the Atlantic Ocean. The building was sited to take advantage of elevated water views and includes key architectural elements associated with

the enjoyment of such views, including elevated decks and large windows oriented towards the shoreline. The building is located one house from the Atlantic Ocean beach, and it is anticipated that the offshore components will be visible from the entire historic property from ground level as well as from within the building and the elevated decks as indicated by the orange shading on Figure 2.3-9. The clear association of ocean views in the direction of the proposed wind farm with the design and location of the Earl Combs House indicates that Vineyard Mid-Atlantic may diminish the integrity of the property's historic setting and feeling.







Figure 2.3-9. View looking south to Vineyard Mid-Atlantic from the Earl Combs House.



Figure 2.3-10. Areas of Potential Visibility from the Earl Combs House.

Another example is the Sandy Hook Light, an NHL located in Sandy Hook, New Jersey (Figures 2.3-11 and 2.3-12). The offshore components are not anticipated to be visible from ground level due to the distance between the lighthouse and the WTGs as well as the intervening buildings within the Fort Hancock and Sandy Hook Proving Ground Historic District, which is also an NHL. However, as the lighthouse was designed and constructed to have visibility of the Atlantic Ocean, the offshore components are anticipated to be visible from the lantern level of the lighthouse. As with the Earl Combs House described above, the historic design