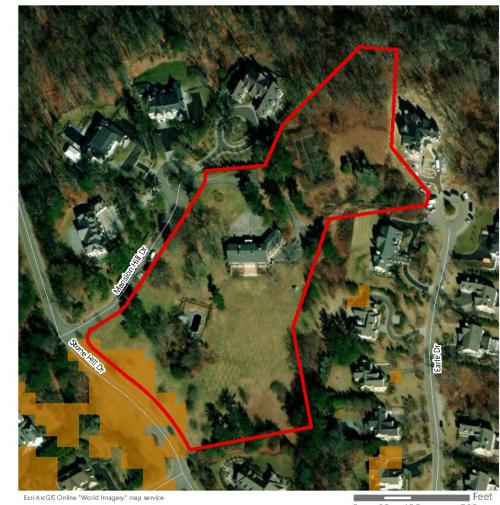

Another example of an inland historic property is the John E. Roosevelt Estate, Meadowcroft located at 299 Middle Road, Sayville in the Town of Islip, Suffolk County, New York. The property is listed on the NRHP and is located approximately 46.6 km (29 mi) from Vineyard Mid-Atlantic (Figures 2.3-5, 2.3-6). Visibility of the offshore components from the 262,445 m² (64.8-acre) property is anticipated to be limited due to the property's inland location and the presence of intervening vegetation, budlings, and structures between the historic property and the offshore components. It is anticipated the offshore components will be visible from just 7.1% of the property, primarily along the adjacent, lower-lying marshlands along the Brown's River, as indicated by the orange shading on Figure 2.3-6.

The John E. Roosevelt Estate, Meadowcroft is significant for its Colonial Revival-inspired style designed by Isaac Henry (I.H.) Green, a prominent local architect. The estate was constructed between 1891 and 1892 as a summer estate for the Roosevelt family. Unlike the more ostentatious summer homes constructed at this time, Meadowcroft was designed more in line with the surrounding farmsteads. Meadowcroft is sited between the branches of the Brown's River with surrounded by marshlands and stands of mature trees. The areas from which the WTGs might be visible are located along the low-lying marshlands and lower elevations of the property closer to Middle Road with the majority of the property effectively screened from by existing woodlands and marsh vegetation. The setting of this historic property will not be affected by the introduction of infrastructure in the distant Atlantic Ocean as views to the Atlantic Ocean in the direction of the proposed wind farm are not integral to the historic design or setting of this historic property. The very limited potential visibility of the WTGs would not diminish the John E. Roosevelt Estate, Meadowcroft or its associated integrity as a historic property.