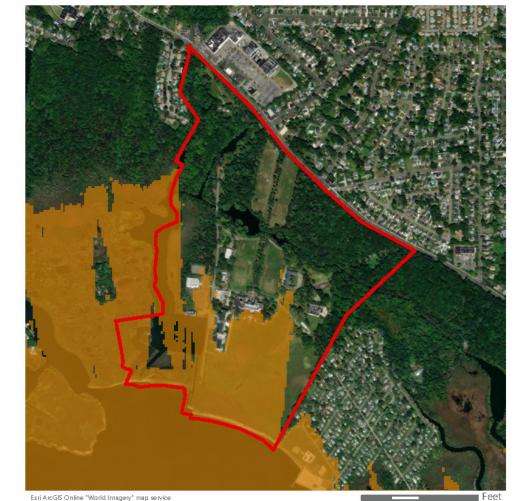

Another example of an inland historic property is the John E. Roosevelt Estate, Meadowcroft located at 299 Middle Road, Sayville in the Town of Islip, Suffolk County, New York. The property is listed on the NRHP and is located approximately 46.6 km (29 mi) from Vineyard Mid-Atlantic (Figures 2.3-5, 2.3-6). Visibility of the offshore components from the 262,445 m² (64.8-acre) property is anticipated to be limited due to the property's inland location and the presence of intervening vegetation, budlings, and structures between the historic property and the offshore components. It is anticipated the offshore components will be visible from just 7.1% of the property, primarily along the adjacent, lower-lying marshlands along the Brown's River, as indicated by the orange shading on Figure 2.3-6.

The John E. Roosevelt Estate, Meadowcroft is significant for its Colonial Revival-inspired style designed by Isaac Henry (I.H.) Green, a prominent local architect. The estate was constructed between 1891 and 1892 as a summer estate for the Roosevelt family. Unlike the more ostentatious summer homes constructed at this time, Meadowcroft was designed more in line with the surrounding farmsteads. Meadowcroft is sited between the branches of the Brown's River with surrounded by marshlands and stands of mature trees. The areas from which the WTGs might be visible are located along the low-lying marshlands and lower elevations of the property closer to Middle Road with the majority of the property effectively screened from by existing woodlands and marsh vegetation. The setting of this historic property will not be affected by the introduction of infrastructure in the distant Atlantic Ocean as views to the Atlantic Ocean in the direction of the proposed wind farm are not integral to the historic design or setting of this historic property. The very limited potential visibility of the WTGs would not diminish the John E. Roosevelt Estate, Meadowcroft or its associated integrity as a historic property.