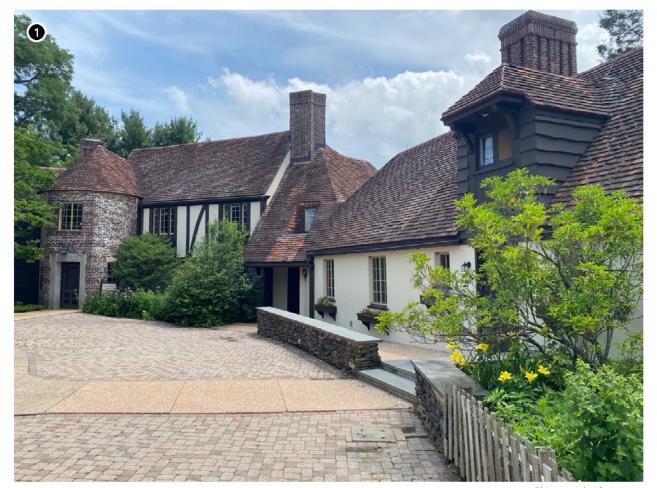

Another example of an inland historic property is the John E. Roosevelt Estate, Meadowcroft located at 299 Middle Road, Sayville in the Town of Islip, Suffolk County, New York. The property is listed on the NRHP and is located approximately 46.6 km (29 mi) from Vineyard Mid-Atlantic (Figures 2.3-5, 2.3-6). Visibility of the offshore components from the 262,445 m² (64.8-acre) property is anticipated to be limited due to the property's inland location and the presence of intervening vegetation, budlings, and structures between the historic property and the offshore components. It is anticipated the offshore components will be visible from just 7.1% of the property, primarily along the adjacent, lower-lying marshlands along the Brown's River, as indicated by the orange shading on Figure 2.3-6.

The John E. Roosevelt Estate, Meadowcroft is significant for its Colonial Revival-inspired style designed by Isaac Henry (I.H.) Green, a prominent local architect. The estate was constructed between 1891 and 1892 as a summer estate for the Roosevelt family. Unlike the more ostentatious summer homes constructed at this time, Meadowcroft was designed more in line with the surrounding farmsteads. Meadowcroft is sited between the branches of the Brown's River with surrounded by marshlands and stands of mature trees. The areas from which the WTGs might be visible are located along the low-lying marshlands and lower elevations of the property closer to Middle Road with the majority of the property effectively screened from by existing woodlands and marsh vegetation. The setting of this historic property will not be affected by the introduction of infrastructure in the distant Atlantic Ocean as views to the Atlantic Ocean in the direction of the proposed wind farm are not integral to the historic design or setting of this historic property. The very limited potential visibility of the WTGs would not diminish the John E. Roosevelt Estate, Meadowcroft or its associated integrity as a historic property.