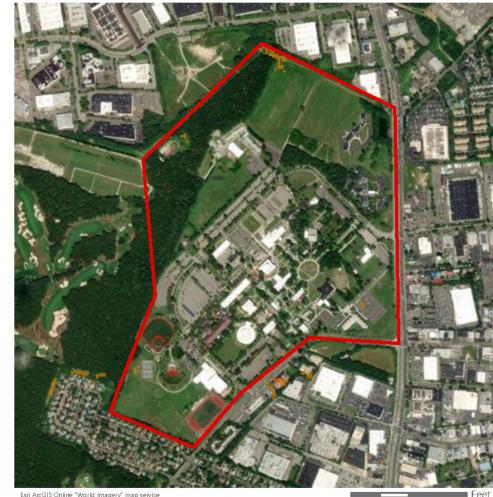

Inland properties and properties located on the northern portion of Long Island are less likely to have a significance or setting associated with the Atlantic Ocean. For example, Wildwood State Park, located at 1368 Sound Avenue in Riverhead, New York, on the north shore of Long Island, approximately 72.1 km (44.8 mi) from Vineyard Mid-Atlantic (Figures 2.3-2 and 2.3-3). The park was previously determined eligible for listing on the NRHP by the NYSHPO as representative of landscape design and park architecture on Long Island and in New York State. The park was also determined to be eligible for its association with Recreation/Entertainment as well as Community Planning and Development as an example of a park created as a result of legislation enacted by the Long Island State Park Commission (Howe, 2016b). The park is located on the north shore of Long Island, at a distance approximately 72.1 km (44.8 mi) from Vineyard Mid-Atlantic. Due to the distance separating this historic property from the proposed wind farm as well as the intervening development and vegetation, potential views of the WTGs will be limited to a small percentage of the park. Of the almost 3.1 km<sup>2</sup> (772 acres) of state park land, much of which is densely forested, it is anticipated that the offshore components may be visible from approximately 1.27% of the property (orange shading on Figure 2.3-4). Due to the distance between the historic property and the WTGs, as well as the setting and significance of the property, Wildwood State Park is not anticipated to be adversely affected by Vineyard Mid-Atlantic. Distant views of the Atlantic Ocean in the direction of the proposed wind farm are not an integral element of the historic setting of Wildwood State Park. The landscape design of the park does not appear to have been influenced by the limited availability of ocean views to the south, and the existing contrasts between the dense forest and open fields along the southern margins of the property would not be affected or diminished by the construction or operation of the wind farm almost 72.4 km (45 mi) away.

Figure 2.3-2. View looking north to the outbuildings and surrounding vegetation off Sound Avenue within the Wildwood State Park.

Figure 2.3-3. View of the dense forestation in the Wildwood State Park.

Figure 2.3-4. Areas of Potential Visibility from the Wildwood State Park.