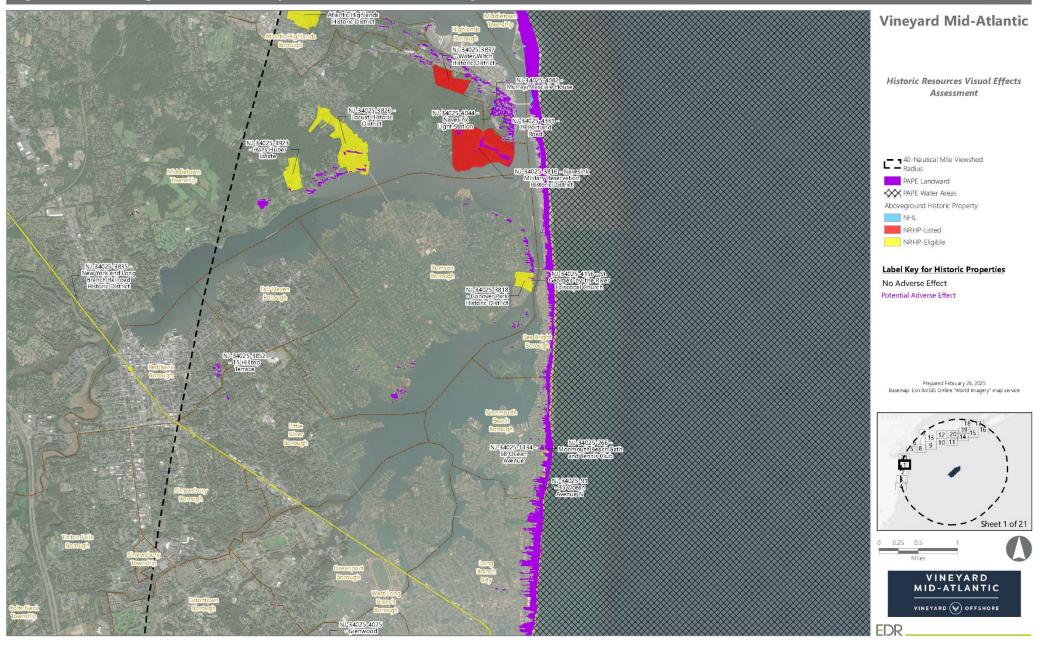

# 2.3 Vineyard Mid-Atlantic's Preliminary Area of Potential Effects

Based on the previous analysis, screening from topography, existing vegetation, buildings, and structures, visibility of Vineyard Mid-Atlantic is largely limited to the barrier islands, Atlantic Ocean shoreline, saltmarsh islands, and the bays and waterways. Potential visibility of Vineyard Mid-Atlantic, as indicated by the SLVIA, is illustrated in Figure 2.3-1. As stated in the SLVIA:

Views from mainland Long Island, New York and New Jersey are minimal. Due to screening by dense waterfront development in urbanized areas and mature coastal vegetation, only 1.0% of the mainland portion of the VSA may be affected by WTG views. In affected mainland areas WTG visibility is generally limited to within one or two blocks of the waterfront before views become screened by buildings or vegetation... Views from vantage points on barrier islands are more common due to large areas of undeveloped areas of low terrain and an absence of tall vegetation (Appendix II-J of the COP; Saratoga Associates, 2024).

Field verification conducted as part of the SLVIA and HRVEA confirmed that the viewshed analysis provides a conservative representation of the areas that could potentially be impacted by Vineyard Mid-Atlantic. Based on observations gathered as part of field review, as well as guidance from BOEM, previous experience conducting historic resources surveys, and assessing visibility and potential impacts for previous offshore wind projects of comparable size and similar components, the potential PAPE considered in this HRVEA was limited to the ZLV within 74 km (46 mi) of the WTGs, as further described herein.

Historic property visual effect assessments previously completed for offshore wind facilities have consistently determined that adverse visual effects occur along exposed shoreline settings and, in more isolated circumstances, near elevated open, near coastal, inland locations. Such assessments include Vineyard Wind 1 (BOEM, 2021a), South Fork Wind (BOEM, 2021b), Ocean Wind 1 (BOEM, 2023b), Revolution Wind (BOEM, 2023c) and Empire Wind 1 (BOEM, 2023d). Based on previously completed assessments of undertakings of comparable size and scale, aboveground historic properties with the highest potential of visibility and potential to be adversely affected by the offshore components are those that are located closest to the oceanfront and bayfront shorelines, specifically those properties intentionally constructed or oriented to take advantage of panoramic ocean views. However, visibility is just one factor in assessing the potential effect on a historic property (Section 4.0). While there may be visibility of the offshore components from properties inland, there is less potential for the offshore wind project to adversely affect the properties due to distance, screening from intervening vegetation and structures, and other factors.