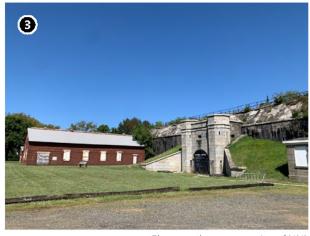

Historic property visual effect assessments previously completed for offshore wind facilities have consistently determined that adverse visual effects occur along exposed shoreline settings and, in more isolated circumstances, near elevated open, near coastal, inland locations. Such assessments include Vineyard Wind 1 (BOEM, 2021a), South Fork Wind (BOEM, 2021b), Ocean Wind 1 (BOEM, 2023b), Revolution Wind (BOEM, 2023c) and Empire Wind 1 (BOEM, 2023d). Based on previously completed assessments of undertakings of comparable size and scale, aboveground historic properties with the highest potential of visibility and potential to be adversely affected by the offshore components are those that are located closest to the oceanfront and bayfront shorelines, specifically those properties intentionally constructed or oriented to take advantage of panoramic ocean views. However, visibility is just one factor in assessing the potential effect on a historic property (Section 4.0). While there may be visibility of the offshore components from properties inland, there is less potential for the offshore wind project to adversely affect the properties due to distance, screening from intervening vegetation and structures, and other factors.