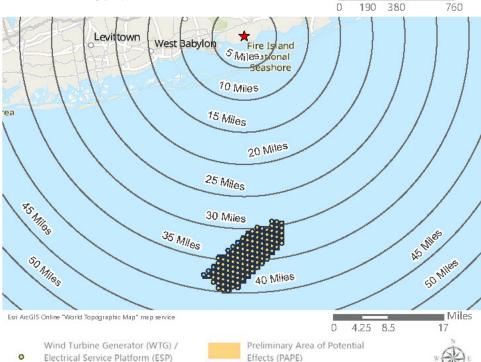

Saratoga Associates defined a visual study area (VSA), which is the "maximum distance beyond which any view of an offshore component would be considered negligible." The VSA for Vineyard Mid-Atlantic is an area within 83.7 km (52 mi) of the WTGs/ESPs. The visual study area includes portions of Suffolk County, Nassau County, Queens County and Kings County in New York, as well as Monmouth County and Ocean County in New Jersey. As described in the *Vineyard Mid-Atlantic Seascape, Landscape, and Visual Impact Assessment* (Appendix II-J of the COP), beyond this distance, views of the WTGs would be negligible.

Field verification conducted as part of the SLVIA and HRVEA confirmed that the viewshed analysis provides a conservative representation of the areas that could potentially be impacted by Vineyard Mid-Atlantic. Based on observations gathered as part of field review, as well as guidance from BOEM, previous experience conducting historic resources surveys, and assessing visibility and potential impacts for previous offshore wind projects of comparable size and similar components, the potential PAPE considered in this HRVEA was limited to the ZLV within 74 km (46 mi) of the WTGs, as further described herein.