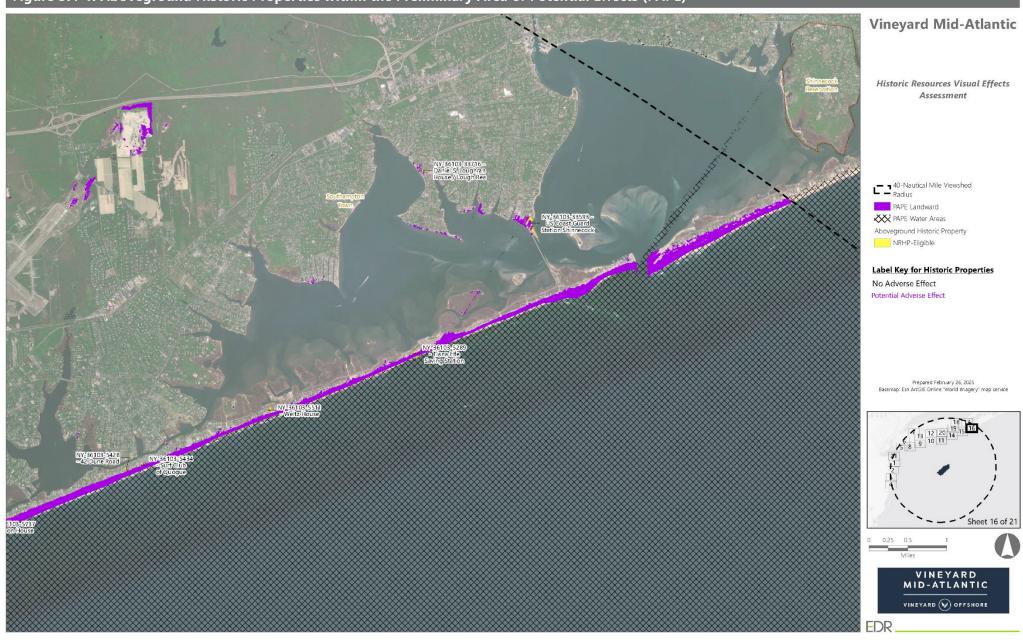

# 2.3 Vineyard Mid-Atlantic's Preliminary Area of Potential Effects

Based on the previous analysis, screening from topography, existing vegetation, buildings, and structures, visibility of Vineyard Mid-Atlantic is largely limited to the barrier islands, Atlantic Ocean shoreline, saltmarsh islands, and the bays and waterways. Potential visibility of Vineyard Mid-Atlantic, as indicated by the SLVIA, is illustrated in Figure 2.3-1. As stated in the SLVIA:

Views from mainland Long Island, New York and New Jersey are minimal. Due to screening by dense waterfront development in urbanized areas and mature coastal vegetation, only 1.0% of the mainland portion of the VSA may be affected by WTG views. In affected mainland areas WTG visibility is generally limited to within one or two blocks of the waterfront before views become screened by buildings or vegetation... Views from vantage points on barrier islands are more common due to large areas of undeveloped areas of low terrain and an absence of tall vegetation (Appendix II-J of the COP; Saratoga Associates, 2024).

Field verification conducted as part of the SLVIA and HRVEA confirmed that the viewshed analysis provides a conservative representation of the areas that could potentially be impacted by Vineyard Mid-Atlantic. Based on observations gathered as part of field review, as well as guidance from BOEM, previous experience conducting historic resources surveys, and assessing visibility and potential impacts for previous offshore wind projects of comparable size and similar components, the potential PAPE considered in this HRVEA was limited to the ZLV within 74 km (46 mi) of the WTGs, as further described herein.

Historic property visual effect assessments previously completed for offshore wind facilities have consistently determined that adverse visual effects occur along exposed shoreline settings and, in more isolated circumstances, near elevated open, near coastal, inland locations. Such assessments include Vineyard Wind 1 (BOEM, 2021a), South Fork Wind (BOEM, 2021b), Ocean Wind 1 (BOEM, 2023b), Revolution Wind (BOEM, 2023c) and Empire Wind 1 (BOEM, 2023d). Based on previously completed assessments of undertakings of comparable size and scale, aboveground historic properties with the highest potential of visibility and potential to be adversely affected by the offshore components are those that are located closest to the oceanfront and bayfront shorelines, specifically those properties intentionally constructed or oriented to take advantage of panoramic ocean views. However, visibility is just one factor in assessing the potential effect on a historic property (Section 4.0). While there may be visibility of the offshore components from properties inland, there is less potential for the offshore wind project to adversely affect the properties due to distance, screening from intervening vegetation and structures, and other factors.