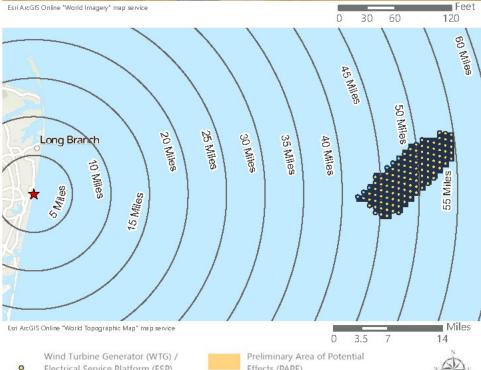

Saratoga Associates defined a visual study area (VSA), which is the "maximum distance beyond which any view of an offshore component would be considered negligible." The VSA for Vineyard Mid-Atlantic is an area within 83.7 km (52 mi) of the WTGs/ESPs. The visual study area includes portions of Suffolk County, Nassau County, Queens County and Kings County in New York, as well as Monmouth County and Ocean County in New Jersey. As described in the *Vineyard Mid-Atlantic Seascape, Landscape, and Visual Impact Assessment* (Appendix II-J of the COP), beyond this distance, views of the WTGs would be negligible.

Field verification conducted as part of the SLVIA and HRVEA confirmed that the viewshed analysis provides a conservative representation of the areas that could potentially be impacted by Vineyard Mid-Atlantic. Based on observations gathered as part of field review, as well as guidance from BOEM, previous experience conducting historic resources surveys, and assessing visibility and potential impacts for previous offshore wind projects of comparable size and similar components, the potential PAPE considered in this HRVEA was limited to the ZLV within 74 km (46 mi) of the WTGs, as further described herein.