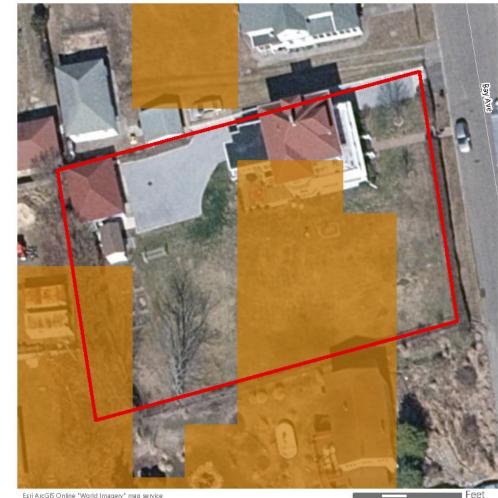

Another example of an inland historic property is the John E. Roosevelt Estate, Meadowcroft located at 299 Middle Road, Sayville in the Town of Islip, Suffolk County, New York. The property is listed on the NRHP and is located approximately 46.6 km (29 mi) from Vineyard Mid-Atlantic (Figures 2.3-5, 2.3-6). Visibility of the offshore components from the 262,445 m² (64.8-acre) property is anticipated to be limited due to the property's inland location and the presence of intervening vegetation, budlings, and structures between the historic property and the offshore components. It is anticipated the offshore components will be visible from just 7.1% of the property, primarily along the adjacent, lower-lying marshlands along the Brown's River, as indicated by the orange shading on Figure 2.3-6.

The John E. Roosevelt Estate, Meadowcroft is significant for its Colonial Revival-inspired style designed by Isaac Henry (I.H.) Green, a prominent local architect. The estate was constructed between 1891 and 1892 as a summer estate for the Roosevelt family. Unlike the more ostentatious summer homes constructed at this time, Meadowcroft was designed more in line with the surrounding farmsteads. Meadowcroft is sited between the branches of the Brown's River with surrounded by marshlands and stands of mature trees. The areas from which the WTGs might be visible are located along the low-lying marshlands and lower elevations of the property closer to Middle Road with the majority of the property effectively screened from by existing woodlands and marsh vegetation. The setting of this historic property will not be affected by the introduction of infrastructure in the distant Atlantic Ocean as views to the Atlantic Ocean in the direction of the proposed wind farm are not integral to the historic design or setting of this historic property. The very limited potential visibility of the WTGs would not diminish the John E. Roosevelt Estate, Meadowcroft or its associated integrity as a historic property.