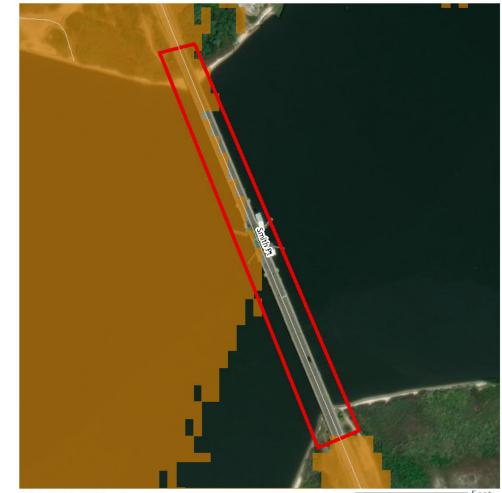

Between the Lease Area and shore, the offshore export cables will be installed within an OECC. Up to six high voltage alternating current (HVAC) cables, two high voltage direct current (HVDC) cable bundles, or a combination of up to four HVAC cables/HVDC cable bundles will be installed within the OECC. The OECC extends from the northern end of the Lease Area, continues west along the boundary of neighboring Lease Area OCS-A 0512, and then proceeds northwest across the Ambrose to Nantucket and Nantucket to Ambrose Traffic Lanes towards the southern shore of Long Island, New York. As the OECC approaches shore, it splits into three variations to connect to three potential landfall sites (of which, up to two will be used): the Rockaway Beach Landfall Site, the Atlantic Beach Landfall Site, and the Jones Beach Landfall Site. The Proponent has also identified a "Western Landfall Sites OECC Variant" that may be used for routing offshore export cables to the Rockaway Beach and the Atlantic Beach Landfall Sites.