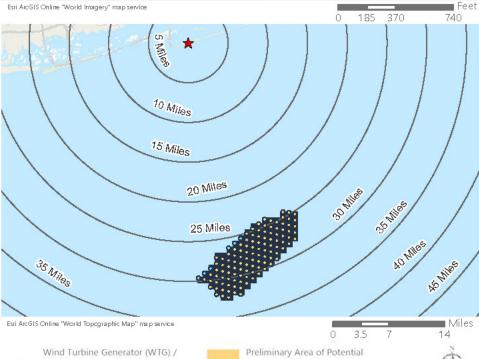

of the curvature of the earth. Observations of constructed offshore wind facilities are also useful in determining WTG visibility diminishment thresholds, but these studies have generally been conducted on projects with significantly smaller WTGs. For example, EDR completed observations of the operational Block Island Wind Farm which utilizes five WTGs with a maximum height of 179. 5 m (589 ft), 220.4 m (723 ft) lower than Vineyard Mid-Atlantic's WTGs. These observations suggest that, based on this smaller technology, the WTGs will generally become completely screened by curvature of the earth and/or atmospheric perspective at a distance between 56 and 74 km (35 and 46 mi), depending on the elevation of the viewer.

Saratoga Associates defined a visual study area (VSA), which is the "maximum distance beyond which any view of an offshore component would be considered negligible." The VSA for Vineyard Mid-Atlantic is an area within 83.7 km (52 mi) of the WTGs/ESPs. The visual study area includes portions of Suffolk County, Nassau County, Queens County and Kings County in New York, as well as Monmouth County and Ocean County in New Jersey. As described in the *Vineyard Mid-Atlantic Seascape, Landscape, and Visual Impact Assessment* (Appendix II-J of the COP), beyond this distance, views of the WTGs would be negligible.

Field verification conducted as part of the SLVIA and HRVEA confirmed that the viewshed analysis provides a conservative representation of the areas that could potentially be impacted by Vineyard Mid-Atlantic. Based on observations gathered as part of field review, as well as guidance from BOEM, previous experience conducting historic resources surveys, and assessing visibility and potential impacts for previous offshore wind projects of comparable size and similar components, the potential PAPE considered in this HRVEA was limited to the ZLV within 74 km (46 mi) of the WTGs, as further described herein.