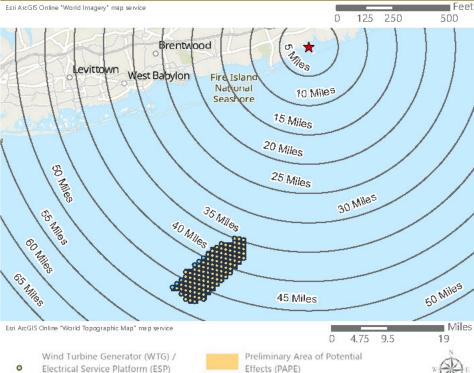

Saratoga Associates defined a visual study area (VSA), which is the "maximum distance beyond which any view of an offshore component would be considered negligible." The VSA for Vineyard Mid-Atlantic is an area within 83.7 km (52 mi) of the WTGs/ESPs. The visual study area includes portions of Suffolk County, Nassau County, Queens County and Kings County in New York, as well as Monmouth County and Ocean County in New Jersey. As described in the *Vineyard Mid-Atlantic Seascape, Landscape, and Visual Impact Assessment* (Appendix II-J of the COP), beyond this distance, views of the WTGs would be negligible.

Field verification conducted as part of the SLVIA and HRVEA confirmed that the viewshed analysis provides a conservative representation of the areas that could potentially be impacted by Vineyard Mid-Atlantic. Based on observations gathered as part of field review, as well as guidance from BOEM, previous experience conducting historic resources surveys, and assessing visibility and potential impacts for previous offshore wind projects of comparable size and similar components, the potential PAPE considered in this HRVEA was limited to the ZLV within 74 km (46 mi) of the WTGs, as further described herein.