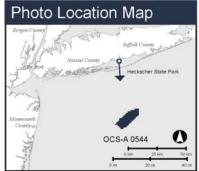

# Vineyard Mid-Atlantic OCS-A 0544

The HRVEA evaluated Vineyard Mid-Atlantic's potential visual effects on aboveground historic properties listed in or determined eligible for listing in the National Register of Historic Places located within the Preliminary Area of Potential Effects (PAPE). In order to determine the PAPE, and the maximum extent to which Vineyard Mid-Atlantic would be visible onshore, Saratoga Associates completed the *Vineyard Mid-Atlantic Seascape, Landscape, and Visual Impact Assessment* (SLVIA) (Appendix II-J of the Construction and Operations Plan) and created a zone of visual influence which is the "maximum geographic area within which some portion of Vineyard Mid-Atlantic's offshore facilities could potentially be visible based on GIS generated viewshed analysis." In addition to the zone of visual influence, a zone of likely visibility (ZLV) was also developed. The ZLV is a "more realistic case area of potential visual effect including the real-world screening elements of existing intervening vegetation and structures (i.e., 'land cover' condition)" (Appendix II-J of the COP; Saratoga Associates, 2024).

Based on the analysis completed by Saratoga Associates, screening from topography, existing vegetation, buildings, and structures, visibility of Vineyard Mid-Atlantic is largely limited to the barrier islands, Atlantic Ocean shoreline, saltmarsh islands, and the bays and waterways. Using the viewshed from the SLVIA and guidance provided by the Bureau of Ocean Energy Management, the aboveground historic properties within a 74-kilometer (40-nautical mile; 46-mile) viewshed radius with the highest potential for visibility of Vineyard Mid-Atlantic are those that are those located closest to the oceanfront and bayfront shorelines, specifically those properties intentionally constructed or oriented to take advantage of panoramic ocean views; therefore, the PAPE as described in this HRVEA is limited to the ZLV as defined in the SLVIA.

The WTGs, ESP(s), and their foundations as well as the inter-array cables, inter-link cables (if used), and a portion of the offshore export cables will be located in Lease Area OCS-A 0544. The Lease Area is one of six New York Bight Lease Areas identified by BOEM, following a public process and environmental review, as suitable for offshore wind energy development. At its closest point, the 174-square kilometer (km²) (43,056-acre) Lease Area is approximately 38 km (24 mi) south of Fire Island, New York.