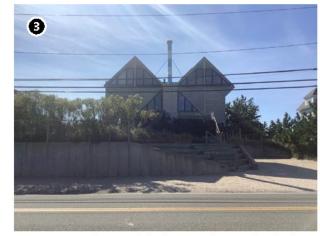

Another example of an inland historic property is the John E. Roosevelt Estate, Meadowcroft located at 299 Middle Road, Sayville in the Town of Islip, Suffolk County, New York. The property is listed on the NRHP and is located approximately 46.6 km (29 mi) from Vineyard Mid-Atlantic (Figures 2.3-5, 2.3-6). Visibility of the offshore components from the 262,445 m² (64.8-acre) property is anticipated to be limited due to the property's inland location and the presence of intervening vegetation, budlings, and structures between the historic property and the offshore components. It is anticipated the offshore components will be visible from just 7.1% of the property, primarily along the adjacent, lower-lying marshlands along the Brown's River, as indicated by the orange shading on Figure 2.3-6.

The John E. Roosevelt Estate, Meadowcroft is significant for its Colonial Revival-inspired style designed by Isaac Henry (I.H.) Green, a prominent local architect. The estate was constructed between 1891 and 1892 as a summer estate for the Roosevelt family. Unlike the more ostentatious summer homes constructed at this time, Meadowcroft was designed more in line with the surrounding farmsteads. Meadowcroft is sited between the branches of the Brown's River with surrounded by marshlands and stands of mature trees. The areas from which the WTGs might be visible are located along the low-lying marshlands and lower elevations of the property closer to Middle Road with the majority of the property effectively screened from by existing woodlands and marsh vegetation. The setting of this historic property will not be affected by the introduction of infrastructure in the distant Atlantic Ocean as views to the Atlantic Ocean in the direction of the proposed wind farm are not integral to the historic design or setting of this historic property. The very limited potential visibility of the WTGs would not diminish the John E. Roosevelt Estate, Meadowcroft or its associated integrity as a historic property.