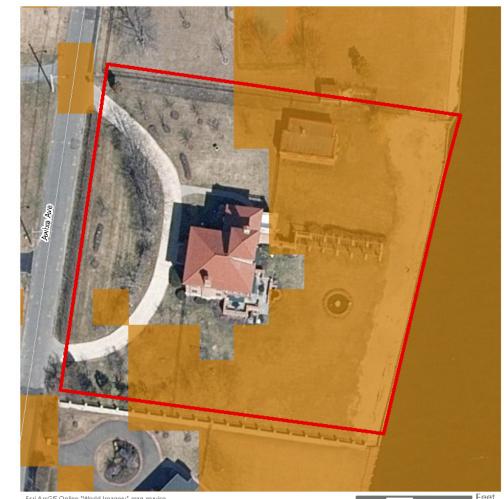

Another example of an inland historic property is the John E. Roosevelt Estate, Meadowcroft located at 299 Middle Road, Sayville in the Town of Islip, Suffolk County, New York. The property is listed on the NRHP and is located approximately 46.6 km (29 mi) from Vineyard Mid-Atlantic (Figures 2.3-5, 2.3-6). Visibility of the offshore components from the 262,445 m² (64.8-acre) property is anticipated to be limited due to the property's inland location and the presence of intervening vegetation, budlings, and structures between the historic property and the offshore components. It is anticipated the offshore components will be visible from just 7.1% of the property, primarily along the adjacent, lower-lying marshlands along the Brown's River, as indicated by the orange shading on Figure 2.3-6.