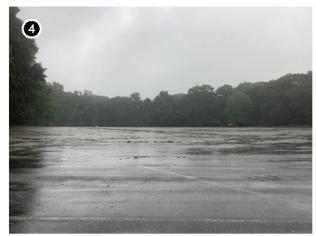

Inland properties and properties located on the northern portion of Long Island are less likely to have a significance or setting associated with the Atlantic Ocean. For example, Wildwood State Park, located at 1368 Sound Avenue in Riverhead, New York, on the north shore of Long Island, approximately 72.1 km (44.8 mi) from Vineyard Mid-Atlantic (Figures 2.3-2 and 2.3-3). The park was previously determined eligible for listing on the NRHP by the NYSHPO as representative of landscape design and park architecture on Long Island and in New York State. The park was also determined to be eligible for its association with Recreation/Entertainment as well as Community Planning and Development as an example of a park created as a result of legislation enacted by the Long Island State Park Commission (Howe, 2016b). The park is located on the north shore of Long Island, at a distance approximately 72.1 km (44.8 mi) from Vineyard Mid-Atlantic. Due to the distance separating this historic property from the proposed wind farm as well as the intervening development and vegetation, potential views of the WTGs will be limited to a small percentage of the park. Of the almost 3.1 km<sup>2</sup> (772 acres) of state park land, much of which is densely forested, it is anticipated that the offshore components may be visible from approximately 1.27% of the property (orange shading on Figure 2.3-4). Due to the distance between the historic property and the WTGs, as well as the setting and significance of the property, Wildwood State Park is not anticipated to be adversely affected by Vineyard Mid-Atlantic. Distant views of the Atlantic Ocean in the direction of the proposed wind farm are not an integral element of the historic setting of Wildwood State Park. The landscape design of the park does not appear to have been influenced by the limited availability of ocean views to the south, and the existing contrasts between the dense forest and open fields along the southern margins of the property would not be affected or diminished by the construction or operation of the wind farm almost 72.4 km (45 mi) away.