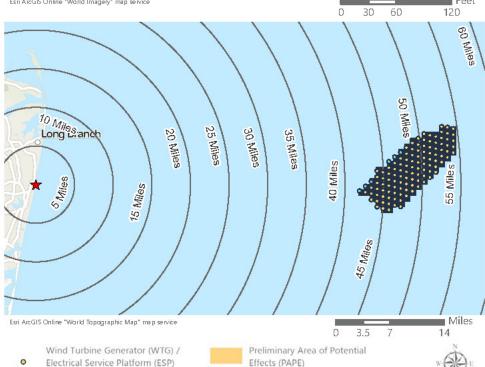

Saratoga Associates defined a visual study area (VSA), which is the "maximum distance beyond which any view of an offshore component would be considered negligible." The VSA for Vineyard Mid-Atlantic is an area within 83.7 km (52 mi) of the WTGs/ESPs. The visual study area includes portions of Suffolk County, Nassau County, Queens County and Kings County in New York, as well as Monmouth County and Ocean County in New Jersey. As described in the *Vineyard Mid-Atlantic Seascape, Landscape, and Visual Impact Assessment* (Appendix II-J of the COP), beyond this distance, views of the WTGs would be negligible.

Field verification conducted as part of the SLVIA and HRVEA confirmed that the viewshed analysis provides a conservative representation of the areas that could potentially be impacted by Vineyard Mid-Atlantic. Based on observations gathered as part of field review, as well as guidance from BOEM, previous experience conducting historic resources surveys, and assessing visibility and potential impacts for previous offshore wind projects of comparable size and similar components, the potential PAPE considered in this HRVEA was limited to the ZLV within 74 km (46 mi) of the WTGs, as further described herein.