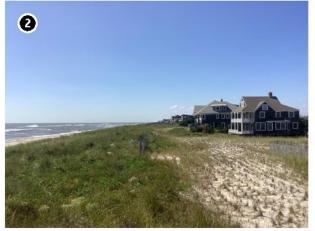

Historic property visual effect assessments previously completed for offshore wind facilities have consistently determined that adverse visual effects occur along exposed shoreline settings and, in more isolated circumstances, near elevated open, near coastal, inland locations. Such assessments include Vineyard Wind 1 (BOEM, 2021a), South Fork Wind (BOEM, 2021b), Ocean Wind 1 (BOEM, 2023b), Revolution Wind (BOEM, 2023c) and Empire Wind 1 (BOEM, 2023d). Based on previously completed assessments of undertakings of comparable size and scale, aboveground historic properties with the highest potential of visibility and potential to be adversely affected by the offshore components are those that are located closest to the oceanfront and bayfront shorelines, specifically those properties intentionally constructed or oriented to take advantage of panoramic ocean views. However, visibility is just one factor in assessing the potential effect on a historic property (Section 4.0). While there may be visibility of the offshore components from properties inland, there is less potential for the offshore wind project to adversely affect the properties due to distance, screening from intervening vegetation and structures, and other factors.