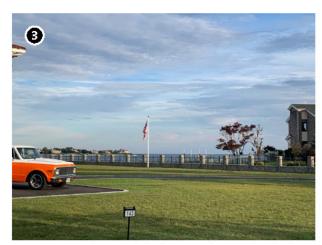

Another example of an inland historic property is the John E. Roosevelt Estate, Meadowcroft located at 299 Middle Road, Sayville in the Town of Islip, Suffolk County, New York. The property is listed on the NRHP and is located approximately 46.6 km (29 mi) from Vineyard Mid-Atlantic (Figures 2.3-5, 2.3-6). Visibility of the offshore components from the 262,445 m² (64.8-acre) property is anticipated to be limited due to the property's inland location and the presence of intervening vegetation, budlings, and structures between the historic property and the offshore components. It is anticipated the offshore components will be visible from just 7.1% of the property, primarily along the adjacent, lower-lying marshlands along the Brown's River, as indicated by the orange shading on Figure 2.3-6.

The John E. Roosevelt Estate, Meadowcroft is significant for its Colonial Revival-inspired style designed by Isaac Henry (I.H.) Green, a prominent local architect. The estate was constructed between 1891 and 1892 as a summer estate for the Roosevelt family. Unlike the more ostentatious summer homes constructed at this time, Meadowcroft was designed more in line with the surrounding farmsteads. Meadowcroft is sited between the branches of the Brown's River with surrounded by marshlands and stands of mature trees. The areas from which the WTGs might be visible are located along the low-lying marshlands and lower elevations of the property closer to Middle Road with the majority of the property effectively screened from by existing woodlands and marsh vegetation. The setting of this historic property will not be affected by the introduction of infrastructure in the distant Atlantic Ocean as views to the Atlantic Ocean in the direction of the proposed wind farm are not integral to the historic design or setting of this historic property. The very limited potential visibility of the WTGs would not diminish the John E. Roosevelt Estate, Meadowcroft or its associated integrity as a historic property.