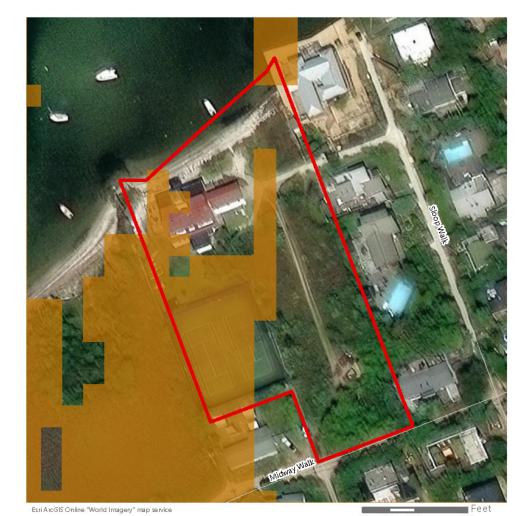

Another example of an inland historic property is the John E. Roosevelt Estate, Meadowcroft located at 299 Middle Road, Sayville in the Town of Islip, Suffolk County, New York. The property is listed on the NRHP and is located approximately 46.6 km (29 mi) from Vineyard Mid-Atlantic (Figures 2.3-5, 2.3-6). Visibility of the offshore components from the 262,445 m² (64.8-acre) property is anticipated to be limited due to the property's inland location and the presence of intervening vegetation, budlings, and structures between the historic property and the offshore components. It is anticipated the offshore components will be visible from just 7.1% of the property, primarily along the adjacent, lower-lying marshlands along the Brown's River, as indicated by the orange shading on Figure 2.3-6.

The John E. Roosevelt Estate, Meadowcroft is significant for its Colonial Revival-inspired style designed by Isaac Henry (I.H.) Green, a prominent local architect. The estate was constructed between 1891 and 1892 as a summer estate for the Roosevelt family. Unlike the more ostentatious summer homes constructed at this time, Meadowcroft was designed more in line with the surrounding farmsteads. Meadowcroft is sited between the branches of the Brown's River with surrounded by marshlands and stands of mature trees. The areas from which the WTGs might be visible are located along the low-lying marshlands and lower elevations of the property closer to Middle Road with the majority of the property effectively screened from by existing woodlands and marsh vegetation. The setting of this historic property will not be affected by the introduction of infrastructure in the distant Atlantic Ocean as views to the Atlantic Ocean in the direction of the proposed wind farm are not integral to the historic design or setting of this historic property. The very limited potential visibility of the WTGs would not diminish the John E. Roosevelt Estate, Meadowcroft or its associated integrity as a historic property.