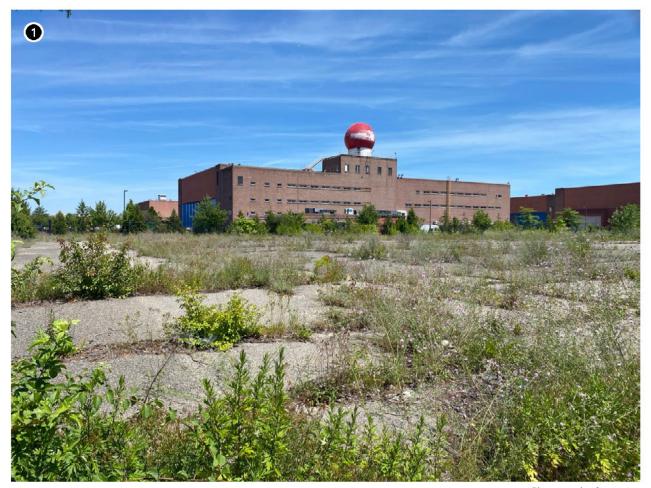

Inland properties and properties located on the northern portion of Long Island are less likely to have a significance or setting associated with the Atlantic Ocean. For example, Wildwood State Park, located at 1368 Sound Avenue in Riverhead, New York, on the north shore of Long Island, approximately 72.1 km (44.8 mi) from Vineyard Mid-Atlantic (Figures 2.3-2 and 2.3-3). The park was previously determined eligible for listing on the NRHP by the NYSHPO as representative of landscape design and park architecture on Long Island and in New York State. The park was also determined to be eligible for its association with Recreation/Entertainment as well as Community Planning and Development as an example of a park created as a result of legislation enacted by the Long Island State Park Commission (Howe, 2016b). The park is located on the north shore of Long Island, at a distance approximately 72.1 km (44.8 mi) from Vineyard Mid-Atlantic. Due to the distance separating this historic property from the proposed wind farm as well as the intervening development and vegetation, potential views of the WTGs will be limited to a small percentage of the park. Of the almost 3.1 km<sup>2</sup> (772 acres) of state park land, much of which is densely forested, it is anticipated that the offshore components may be visible from approximately 1.27% of the property (orange shading on Figure 2.3-4). Due to the distance between the historic property and the WTGs, as well as the setting and significance of the property, Wildwood State Park is not anticipated to be adversely affected by Vineyard Mid-Atlantic. Distant views of the Atlantic Ocean in the direction of the proposed wind farm are not an integral element of the historic setting of Wildwood State Park. The landscape design of the park does not appear to have been influenced by the limited availability of ocean views to the south, and the existing contrasts between the dense forest and open fields along the southern margins of the property would not be affected or diminished by the construction or operation of the wind farm almost 72.4 km (45 mi) away.