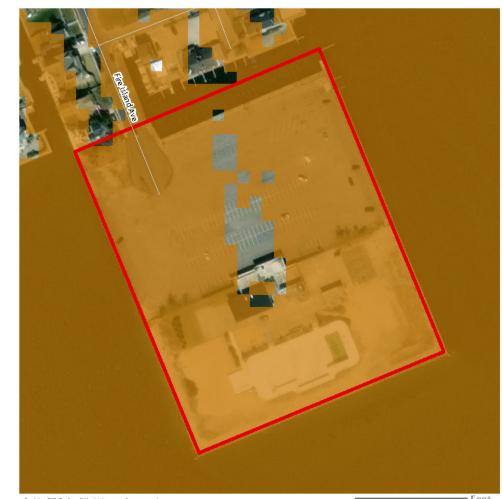

d using the salt water from the Great South Bay. The pools setting is unique, being built out onto its own peninsula, and provides panoramic views of the Great South Bay (Town of Babylon, 2023; Village of Babylon 2021).

### **Maritime Setting**

The Babylon Village Pool sits out on the Great South Bay, at the southernmost end of Fire Island Avenue South. The pool, being further out in the water than the surrounding residences, has an unobstructed 180-degree view of the Great South Bay.

### **Effect Recommendation** No Adverse Effect

Visibility of the offshore components from the Babylon Village Pool property is anticipated to be limited due to its location on the Great South Bay, the distance between the pool and the WTGs, as well as the intervening water and multiple barrier islands.





Contingent WTG/ESP Positions\*

Historic Property Location

Lease Area OCS-A 0544

Historic Property Boundary

Distance from Historic Propert Boundary (5-Mile Increments)

**Vineyard Mid-Atlantic** 

Historic Resources Visual Effects Assessment

### **Long Island Yacht Club**

307 Little East Neck Road Town of Babylon, Suffolk County, NY



Photograph of property



Photograph of property context



Photograph looking toward Vineyard Mid-Atlantic

**Historic Designation** Recommended NRHP-Eligible

**Distance to Vineyard Mid-Atlantic** 48.0 km (29.9 mi)

Visible Portion of the Closest WTG Nacelle

**Total Property Size** 26107.6 m2 (6.5 acres)

**Property Area With Visibility** 1422.4 m2 (0.4 acres)

Percentage of Property with Visibility 5.4%

Representative Key Observation Point N/A