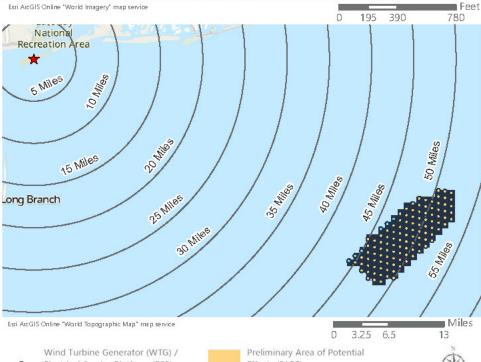

Saratoga Associates defined a visual study area (VSA), which is the "maximum distance beyond which any view of an offshore component would be considered negligible." The VSA for Vineyard Mid-Atlantic is an area within 83.7 km (52 mi) of the WTGs/ESPs. The visual study area includes portions of Suffolk County, Nassau County, Queens County and Kings County in New York, as well as Monmouth County and Ocean County in New Jersey. As described in the *Vineyard Mid-Atlantic Seascape, Landscape, and Visual Impact Assessment* (Appendix II-J of the COP), beyond this distance, views of the WTGs would be negligible.

Field verification conducted as part of the SLVIA and HRVEA confirmed that the viewshed analysis provides a conservative representation of the areas that could potentially be impacted by Vineyard Mid-Atlantic. Based on observations gathered as part of field review, as well as guidance from BOEM, previous experience conducting historic resources surveys, and assessing visibility and potential impacts for previous offshore wind projects of comparable size and similar components, the potential PAPE considered in this HRVEA was limited to the ZLV within 74 km (46 mi) of the WTGs, as further described herein.