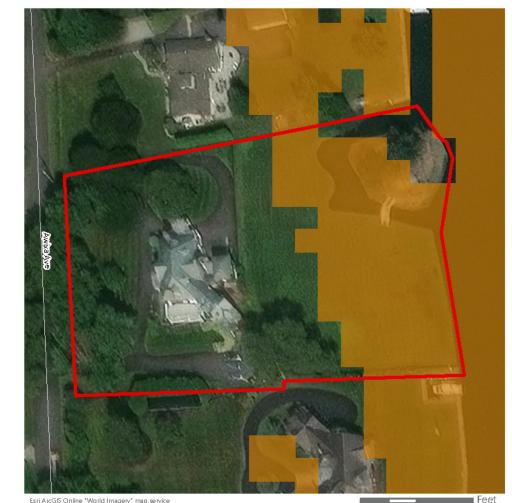

Another example of an inland historic property is the John E. Roosevelt Estate, Meadowcroft located at 299 Middle Road, Sayville in the Town of Islip, Suffolk County, New York. The property is listed on the NRHP and is located approximately 46.6 km (29 mi) from Vineyard Mid-Atlantic (Figures 2.3-5, 2.3-6). Visibility of the offshore components from the 262,445 m² (64.8-acre) property is anticipated to be limited due to the property's inland location and the presence of intervening vegetation, budlings, and structures between the historic property and the offshore components. It is anticipated the offshore components will be visible from just 7.1% of the property, primarily along the adjacent, lower-lying marshlands along the Brown's River, as indicated by the orange shading on Figure 2.3-6.

The John E. Roosevelt Estate, Meadowcroft is significant for its Colonial Revival-inspired style designed by Isaac Henry (I.H.) Green, a prominent local architect. The estate was constructed between 1891 and 1892 as a summer estate for the Roosevelt family. Unlike the more ostentatious summer homes constructed at this time, Meadowcroft was designed more in line with the surrounding farmsteads. Meadowcroft is sited between the branches of the Brown's River with surrounded by marshlands and stands of mature trees. The areas from which the WTGs might be visible are located along the low-lying marshlands and lower elevations of the property closer to Middle Road with the majority of the property effectively screened from by existing woodlands and marsh vegetation. The setting of this historic property will not be affected by the introduction of infrastructure in the distant Atlantic Ocean as views to the Atlantic Ocean in the direction of the proposed wind farm are not integral to the historic design or setting of this historic property. The very limited potential visibility of the WTGs would not diminish the John E. Roosevelt Estate, Meadowcroft or its associated integrity as a historic property.