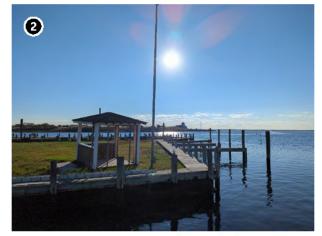

The views of the proposed WTGs, which will appear as relatively small against the distant ocean horizon, would be minimized or extinguished by common atmospheric conditions. The limited views of the distant WTGs are not expected to diminish the strong visual connection between the historic golf course and the expansive bay waters to the south and the striking interplay between the open lawns, wooded margins and bay waters that define the historic maritime setting.





Contingent WTG/ESP Positions\*

Historic Property Location

Lease Area OCS-A 0544

Historic Property Boundary

Distance from Historic Propert

Boundary (5-Mile Increments)

**Vineyard Mid-Atlantic** 



### **US Coast Guard Moriches**

100 Moriches Island Rd Town of Brookhaven, Suffolk County, NY



Photograph of property



Photograph of property context



Photograph looking toward Vineyard Mid-Atlantic

**Historic Designation** NRHP-Eligible (NYSHPO-determined)

**Distance to Vineyard Mid-Atlantic** 55.7 km (34.6 mi)

Visible Portion of the Closest WTG Nacelle

**Total Property Size** 79052.4 m2 (19.5 acres)

**Property Area With Visibility** 41808.4 m2 (10.3 acres)

Percentage of Property with Visibility 52.9 %

Representative Key Observation Point N/A

### Significance

US Coast Guard Moriches was previously determined NRHP-eligible by the NYSHPO under Criterion A in the area of Military History for its association with nationwide consolidation of U.S. Coast Guard facilities during the mid-twentieth century and for the role the facility played in regional search and rescue operations. The station is als