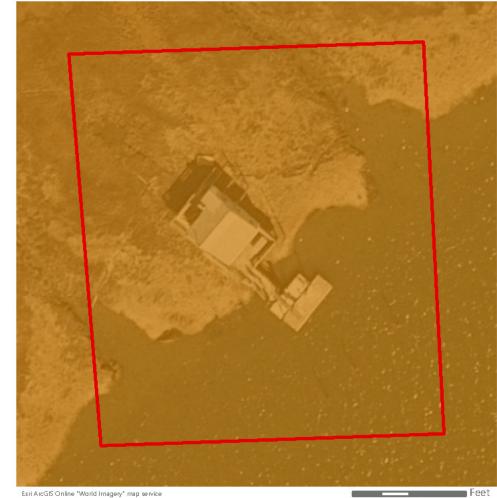

Another example of an inland historic property is the John E. Roosevelt Estate, Meadowcroft located at 299 Middle Road, Sayville in the Town of Islip, Suffolk County, New York. The property is listed on the NRHP and is located approximately 46.6 km (29 mi) from Vineyard Mid-Atlantic (Figures 2.3-5, 2.3-6). Visibility of the offshore components from the 262,445 m² (64.8-acre) property is anticipated to be limited due to the property's inland location and the presence of intervening vegetation, budlings, and structures between the historic property and the offshore components. It is anticipated the offshore components will be visible from just 7.1% of the property, primarily along the adjacent, lower-lying marshlands along the Brown's River, as indicated by the orange shading on Figure 2.3-6.

The John E. Roosevelt Estate, Meadowcroft is significant for its Colonial Revival-inspired style designed by Isaac Henry (I.H.) Green, a prominent local architect. The estate was constructed between 1891 and 1892 as a summer estate for the Roosevelt family. Unlike the more ostentatious summer homes constructed at this time, Meadowcroft was designed more in line with the surrounding farmsteads. Meadowcroft is sited between the branches of the Brown's River with surrounded by marshlands and stands of mature trees. The areas from which the WTGs might be visible are located along the low-lying marshlands and lower elevations of the property closer to Middle Road with the majority of the property effectively screened from by existing woodlands and marsh vegetation. The setting of this historic property will not be affected by the introduction of infrastructure in the distant Atlantic Ocean as views to the Atlantic Ocean in the direction of the proposed wind farm are not integral to the historic design or setting of this historic property. The very limited potential visibility of the WTGs would not diminish the John E. Roosevelt Estate, Meadowcroft or its associated integrity as a historic property.