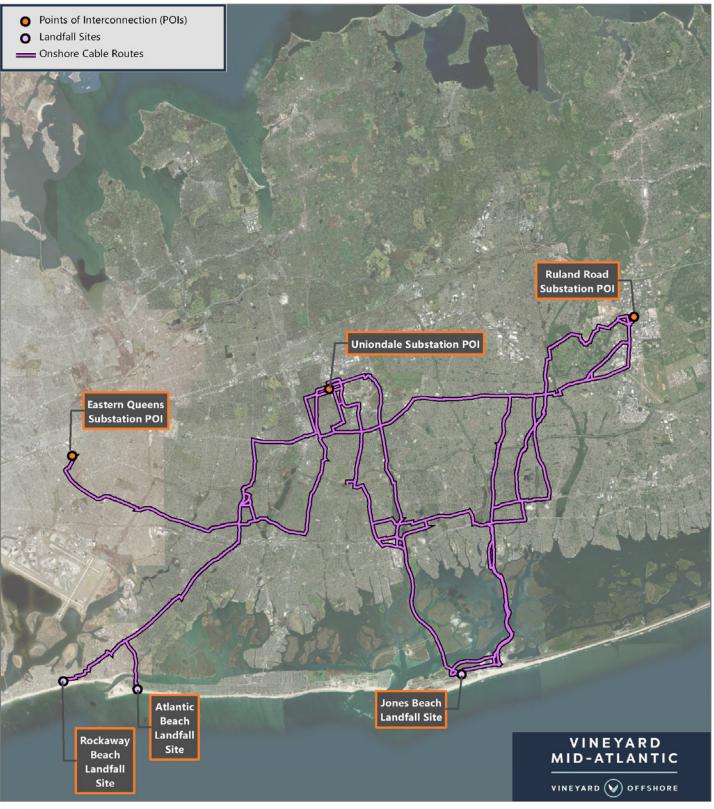

Light detection and ranging surveys obtained from the United States Geological Survey were used to create a digital terrain model and a digital surface model to create a viewshed including the topography of the area as well as existing vegetation, structures and buildings. The viewshed analysis identifies the "maximum geographic area within which some portion of Vineyard Mid-Atlantic's offshore facilities could potentially be visible based on GIS generated viewshed analysis" (Appendix II-J of the COP). As further described in the SLVIA, two viewshed areas are identified, the Zone of Theoretical Visibility (ZTV) and the Zone of Likely Visibility (ZLV). The ZTV defines the theoretical worst-case area of potential visual effect considering only the screening effect of existing topography and earth curvature (i.e., bare earth condition; Figure 2.2-1 and Figure A-1 in Appendix II-J of the COP). The ZLV presents the more realistic case area of potential visual effect including the real-world screening elements of existing intervening vegetation and structures (i.e., land cover condition). In addition to the analysis previously described, human visual acuity and other factors influence the potential visibility of the offshore components from locations onshore including distance, screening from existing vegetation and structures, topography, curvature of the earth, atmospheric

Figure 2.2-1 (SLVIA Figure A-1)
Zone of Theoretical Visibility (ZTV) Map (1:800,000 scale)
(excludes screening by intervening vegetation and structures)

perspective and meteorological conditions (Figure 2.2-2 and Figure A-1 in Appendix II-J of the COP; Saratoga Associates, 2024).