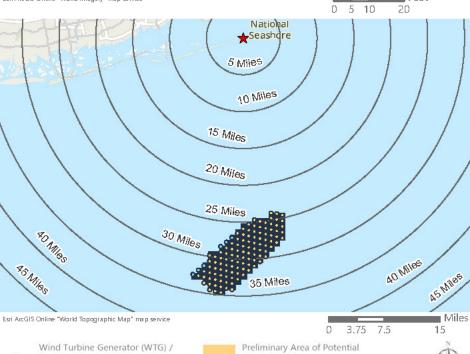

of the curvature of the earth. Observations of constructed offshore wind facilities are also useful in determining WTG visibility diminishment thresholds, but these studies have generally been conducted on projects with significantly smaller WTGs. For example, EDR completed observations of the operational Block Island Wind Farm which utilizes five WTGs with a maximum height of 179. 5 m (589 ft), 220.4 m (723 ft) lower than Vineyard Mid-Atlantic's WTGs. These observations suggest that, based on this smaller technology, the WTGs will generally become completely screened by curvature of the earth and/or atmospheric perspective at a distance between 56 and 74 km (35 and 46 mi), depending on the elevation of the viewer.

Saratoga Associates defined a visual study area (VSA), which is the "maximum distance beyond which any view of an offshore component would be considered negligible." The VSA for Vineyard Mid-Atlantic is an area within 83.7 km (52 mi) of the WTGs/ESPs. The visual study area includes portions of Suffolk County, Nassau County, Queens County and Kings County in New York, as well as Monmouth County and Ocean County in New Jersey. As described in the *Vineyard Mid-Atlantic Seascape, Landscape, and Visual Impact Assessment* (Appendix II-J of the COP), beyond this distance, views of the WTGs would be negligible.