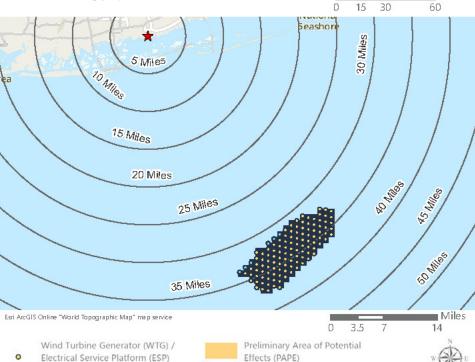

Saratoga Associates defined a visual study area (VSA), which is the "maximum distance beyond which any view of an offshore component would be considered negligible." The VSA for Vineyard Mid-Atlantic is an area within 83.7 km (52 mi) of the WTGs/ESPs. The visual study area includes portions of Suffolk County, Nassau County, Queens County and Kings County in New York, as well as Monmouth County and Ocean County in New Jersey. As described in the *Vineyard Mid-Atlantic Seascape, Landscape, and Visual Impact Assessment* (Appendix II-J of the COP), beyond this distance, views of the WTGs would be negligible.

Field verification conducted as part of the SLVIA and HRVEA confirmed that the viewshed analysis provides a conservative representation of the areas that could potentially be impacted by Vineyard Mid-Atlantic. Based on observations gathered as part of field review, as well as guidance from BOEM, previous experience conducting historic resources surveys, and assessing visibility and potential impacts for previous offshore wind projects of comparable size and similar components, the potential PAPE considered in this HRVEA was limited to the ZLV within 74 km (46 mi) of the WTGs, as further described herein.