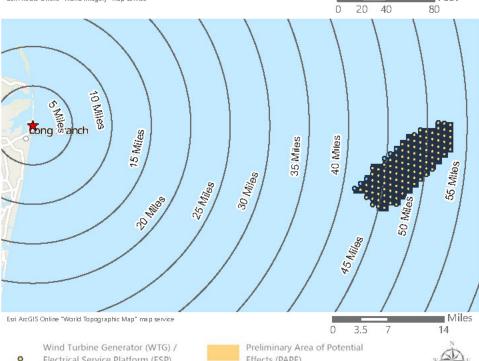

Saratoga Associates defined a visual study area (VSA), which is the "maximum distance beyond which any view of an offshore component would be considered negligible." The VSA for Vineyard Mid-Atlantic is an area within 83.7 km (52 mi) of the WTGs/ESPs. The visual study area includes portions of Suffolk County, Nassau County, Queens County and Kings County in New York, as well as Monmouth County and Ocean County in New Jersey. As described in the *Vineyard Mid-Atlantic Seascape, Landscape, and Visual Impact Assessment* (Appendix II-J of the COP), beyond this distance, views of the WTGs would be negligible.

Field verification conducted as part of the SLVIA and HRVEA confirmed that the viewshed analysis provides a conservative representation of the areas that could potentially be impacted by Vineyard Mid-Atlantic. Based on observations gathered as part of field review, as well as guidance from BOEM, previous experience conducting historic resources surveys, and assessing visibility and potential impacts for previous offshore wind projects of comparable size and similar components, the potential PAPE considered in this HRVEA was limited to the ZLV within 74 km (46 mi) of the WTGs, as further described herein.