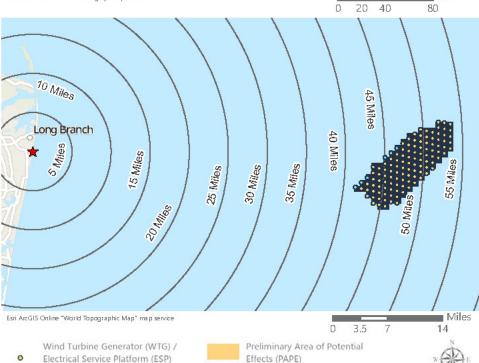

Saratoga Associates defined a visual study area (VSA), which is the "maximum distance beyond which any view of an offshore component would be considered negligible." The VSA for Vineyard Mid-Atlantic is an area within 83.7 km (52 mi) of the WTGs/ESPs. The visual study area includes portions of Suffolk County, Nassau County, Queens County and Kings County in New York, as well as Monmouth County and Ocean County in New Jersey. As described in the *Vineyard Mid-Atlantic Seascape, Landscape, and Visual Impact Assessment* (Appendix II-J of the COP), beyond this distance, views of the WTGs would be negligible.

Field verification conducted as part of the SLVIA and HRVEA confirmed that the viewshed analysis provides a conservative representation of the areas that could potentially be impacted by Vineyard Mid-Atlantic. Based on observations gathered as part of field review, as well as guidance from BOEM, previous experience conducting historic resources surveys, and assessing visibility and potential impacts for previous offshore wind projects of comparable size and similar components, the potential PAPE considered in this HRVEA was limited to the ZLV within 74 km (46 mi) of the WTGs, as further described herein.