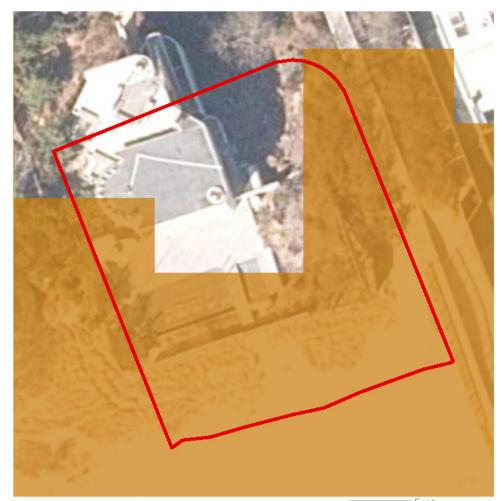

beach and ocean by utilizing large picture windows and by angling elevations to capture outside views. As a result, the resource has a significant maritime setting that is characterized by its proximity to the beaches of Fire Island and the Atlantic Ocean.

### Effect Recommendation Adverse Effect

556 Ocean Walk is located on Fire Island on the Atlantic Ocean with views of the ocean. Due to the historic property's location on Fire Island and the distance between the 556 Ocean Walk and the offshore components, unobstructed views of the WTGs are anticipated. Views of the WTGs, particularly under clear atmospheric conditions, will diminish the integrity of this property's historic maritime setting and the specific architectural design and features intended to embrace expansive ocean views.





Effects (PAPE)

Historic Property Boundary

Distance from Historic Propert

Boundary (5-Mile Increments)

Electrical Service Platform (ESP)

Contingent WTG/ESP Positions\*

Historic Property Location

Lease Area OCS-A 0544

**Vineyard Mid-Atlantic** 



557 Ocean Walk Town of Brookhaven, Suffolk County, NY



Photograph of property





**Historic Designation** Recommended NRHP-Eligible

**Distance to Vineyard Mid-Atlantic** 38.5 km (23.9 mi)

Visible Portion of the Closest WTG Mid-Tower

**Total Property Size** 833.2 m2 (0.2 acres)

**Property Area With Visibility** 390.3 m2 (0.1 acres)

Percentage of Property with Visibility 46.9 %

Representative Key Observation Point N/A

### Significance

Designed by Canadian architect Arthur Erickson in 1977, 557 Ocean Walk was designed as a grid