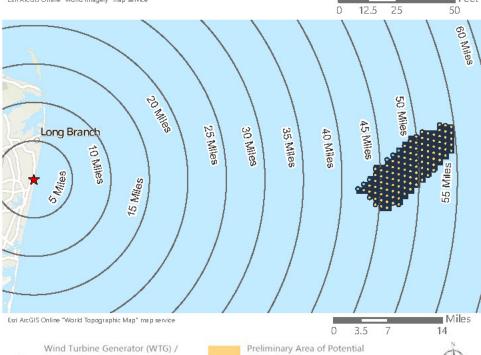

Saratoga Associates defined a visual study area (VSA), which is the "maximum distance beyond which any view of an offshore component would be considered negligible." The VSA for Vineyard Mid-Atlantic is an area within 83.7 km (52 mi) of the WTGs/ESPs. The visual study area includes portions of Suffolk County, Nassau County, Queens County and Kings County in New York, as well as Monmouth County and Ocean County in New Jersey. As described in the *Vineyard Mid-Atlantic Seascape, Landscape, and Visual Impact Assessment* (Appendix II-J of the COP), beyond this distance, views of the WTGs would be negligible.

Field verification conducted as part of the SLVIA and HRVEA confirmed that the viewshed analysis provides a conservative representation of the areas that could potentially be impacted by Vineyard Mid-Atlantic. Based on observations gathered as part of field review, as well as guidance from BOEM, previous experience conducting historic resources surveys, and assessing visibility and potential impacts for previous offshore wind projects of comparable size and similar components, the potential PAPE considered in this HRVEA was limited to the ZLV within 74 km (46 mi) of the WTGs, as further described herein.