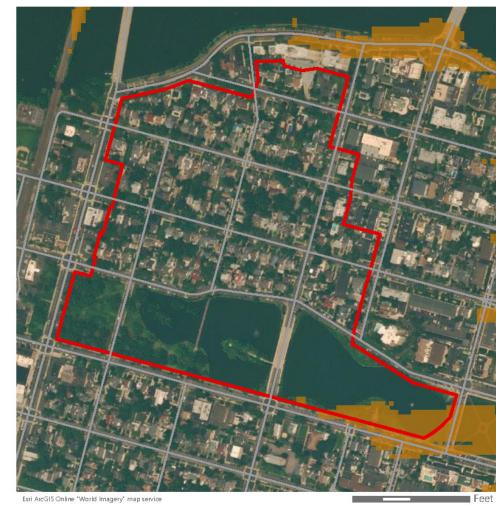

Inland properties and properties located on the northern portion of Long Island are less likely to have a significance or setting associated with the Atlantic Ocean. For example, Wildwood State Park, located at 1368 Sound Avenue in Riverhead, New York, on the north shore of Long Island, approximately 72.1 km (44.8 mi) from Vineyard Mid-Atlantic (Figures 2.3-2 and 2.3-3). The park was previously determined eligible for listing on the NRHP by the NYSHPO as representative of landscape design and park architecture on Long Island and in New York State. The park was also determined to be eligible for its association with Recreation/Entertainment as well as Community Planning and Development as an example of a park created as a result of legislation enacted by the Long Island State Park Commission (Howe, 2016b). The park is located on the north shore of Long Island, at a distance approximately 72.1 km (44.8 mi) from Vineyard Mid-Atlantic. Due to the distance separating this historic property from the proposed wind farm as well as the intervening development and vegetation, potential views of the WTGs will be limited to a small percentage of the park. Of the almost 3.1 km<sup>2</sup> (772 acres) of state park land, much of which is densely forested, it is anticipated that the offshore components may be visible from approximately 1.27% of the property (orange shading on Figure 2.3-4). Due to the distance between the historic property and the WTGs, as well as the setting and significance of the property, Wildwood State Park is not anticipated to be adversely affected by Vineyard Mid-Atlantic. Distant views of the Atlantic Ocean in the direction of the proposed wind farm are not an integral element of the historic setting of Wildwood State Park. The landscape design of the park does not appear to have been influenced by the limited availability of ocean views to the south, and the existing contrasts between the dense forest and open fields along the southern margins of the property would not be affected or diminished by the construction or operation of the wind farm almost 72.4 km (45 mi) away.