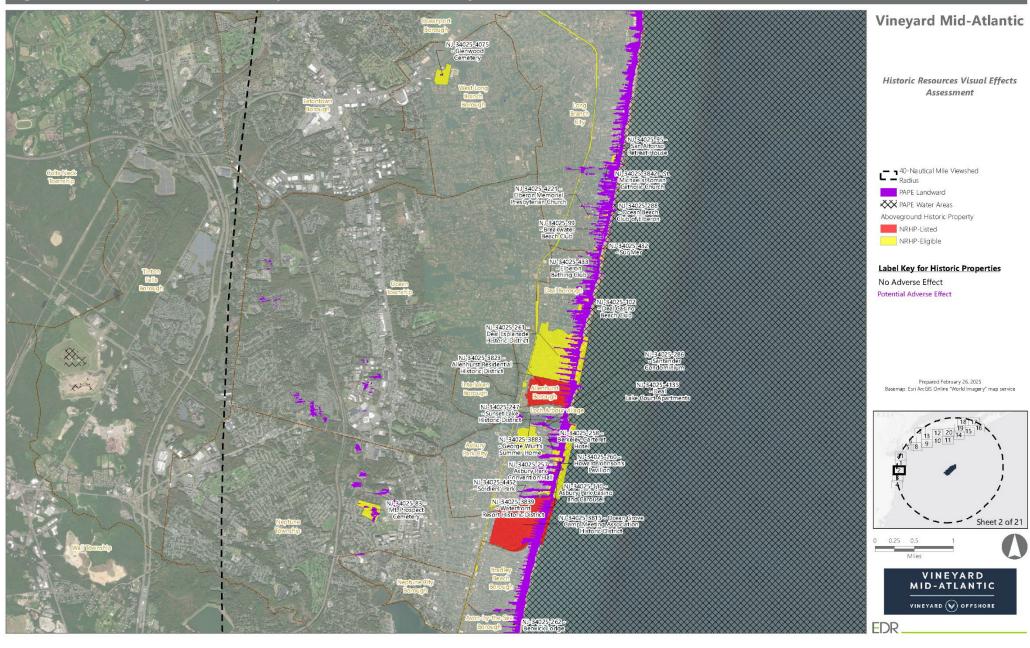

# 2.3 Vineyard Mid-Atlantic's Preliminary Area of Potential Effects

Based on the previous analysis, screening from topography, existing vegetation, buildings, and structures, visibility of Vineyard Mid-Atlantic is largely limited to the barrier islands, Atlantic Ocean shoreline, saltmarsh islands, and the bays and waterways. Potential visibility of Vineyard Mid-Atlantic, as indicated by the SLVIA, is illustrated in Figure 2.3-1. As stated in the SLVIA:

Views from mainland Long Island, New York and New Jersey are minimal. Due to screening by dense waterfront development in urbanized areas and mature coastal vegetation, only 1.0% of the mainland portion of the VSA may be affected by WTG views. In affected mainland areas WTG visibility is generally limited to within one or two blocks of the waterfront before views become screened by buildings or vegetation... Views from vantage points on barrier islands are more common due to large areas of undeveloped areas of low terrain and an absence of tall vegetation (Appendix II-J of the COP; Saratoga Associates, 2024).

Field verification conducted as part of the SLVIA and HRVEA confirmed that the viewshed analysis provides a conservative representation of the areas that could potentially be impacted by Vineyard Mid-Atlantic. Based on observations gathered as part of field review, as well as guidance from BOEM, previous experience conducting historic resources surveys, and assessing visibility and potential impacts for previous offshore wind projects of comparable size and similar components, the potential PAPE considered in this HRVEA was limited to the ZLV within 74 km (46 mi) of the WTGs, as further described herein.

Historic property visual effect assessments previously completed for offshore wind facilities have consistently determined that adverse visual effects occur along exposed shoreline settings and, in more isolated circumstances, near elevated open, near coastal, inland locations. Such assessments include Vineyard Wind 1 (BOEM, 2021a), South Fork Wind (BOEM, 2021b), Ocean Wind 1 (BOEM, 2023b), Revolution Wind (BOEM, 2023c) and Empire Wind 1 (BOEM, 2023d). Based on previously completed assessments of undertakings of comparable size and scale, aboveground historic properties with the highest potential of visibility and potential to be adversely affected by the offshore components are those that are located closest to the oceanfront and bayfront shorelines, specifically those properties intentionally constructed or oriented to take advantage of panoramic ocean views. However, visibility is just one factor in assessing the potential effect on a historic property (Section 4.0). While there may be visibility of the offshore components from properties inland, there is less potential for the offshore wind project to adversely affect the properties due to distance, screening from intervening vegetation and structures, and other factors.