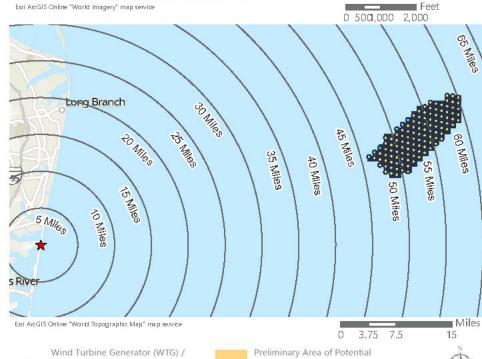

Saratoga Associates defined a visual study area (VSA), which is the "maximum distance beyond which any view of an offshore component would be considered negligible." The VSA for Vineyard Mid-Atlantic is an area within 83.7 km (52 mi) of the WTGs/ESPs. The visual study area includes portions of Suffolk County, Nassau County, Queens County and Kings County in New York, as well as Monmouth County and Ocean County in New Jersey. As described in the *Vineyard Mid-Atlantic Seascape, Landscape, and Visual Impact Assessment* (Appendix II-J of the COP), beyond this distance, views of the WTGs would be negligible.

Field verification conducted as part of the SLVIA and HRVEA confirmed that the viewshed analysis provides a conservative representation of the areas that could potentially be impacted by Vineyard Mid-Atlantic. Based on observations gathered as part of field review, as well as guidance from BOEM, previous experience conducting historic resources surveys, and assessing visibility and potential impacts for previous offshore wind projects of comparable size and similar components, the potential PAPE considered in this HRVEA was limited to the ZLV within 74 km (46 mi) of the WTGs, as further described herein.