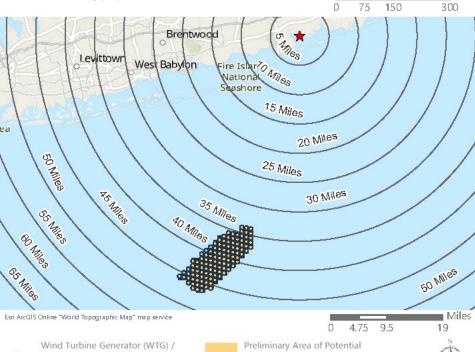

Saratoga Associates defined a visual study area (VSA), which is the "maximum distance beyond which any view of an offshore component would be considered negligible." The VSA for Vineyard Mid-Atlantic is an area within 83.7 km (52 mi) of the WTGs/ESPs. The visual study area includes portions of Suffolk County, Nassau County, Queens County and Kings County in New York, as well as Monmouth County and Ocean County in New Jersey. As described in the *Vineyard Mid-Atlantic Seascape, Landscape, and Visual Impact Assessment* (Appendix II-J of the COP), beyond this distance, views of the WTGs would be negligible.

Field verification conducted as part of the SLVIA and HRVEA confirmed that the viewshed analysis provides a conservative representation of the areas that could potentially be impacted by Vineyard Mid-Atlantic. Based on observations gathered as part of field review, as well as guidance from BOEM, previous experience conducting historic resources surveys, and assessing visibility and potential impacts for previous offshore wind projects of comparable size and similar components, the potential PAPE considered in this HRVEA was limited to the ZLV within 74 km (46 mi) of the WTGs, as further described herein.