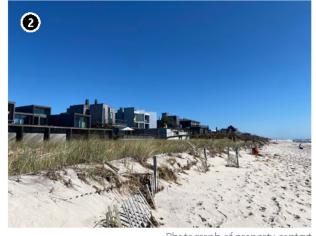

Another example of an inland historic property is the John E. Roosevelt Estate, Meadowcroft located at 299 Middle Road, Sayville in the Town of Islip, Suffolk County, New York. The property is listed on the NRHP and is located approximately 46.6 km (29 mi) from Vineyard Mid-Atlantic (Figures 2.3-5, 2.3-6). Visibility of the offshore components from the 262,445 m² (64.8-acre) property is anticipated to be limited due to the property's inland location and the presence of intervening vegetation, budlings, and structures between the historic property and the offshore components. It is anticipated the offshore components will be visible from just 7.1% of the property, primarily along the adjacent, lower-lying marshlands along the Brown's River, as indicated by the orange shading on Figure 2.3-6.

The John E. Roosevelt Estate, Meadowcroft is significant for its Colonial Revival-inspired style designed by Isaac Henry (I.H.) Green, a prominent local architect. The estate was constructed between 1891 and 1892 as a summer estate for the Roosevelt family. Unlike the more ostentatious summer homes constructed at this time, Meadowcroft was designed more in line with the surrounding farmsteads. Meadowcroft is sited between the branches of the Brown's River with surrounded by marshlands and stands of mature trees. The areas from which the WTGs might be visible are located along the low-lying marshlands and lower elevations of the property closer to Middle Road with the majority of the property effectively screened from by existing woodlands and marsh vegetation. The setting of this historic property will not be affected by the introduction of infrastructure in the distant Atlantic Ocean as views to the Atlantic Ocean in the direction of the proposed wind farm are not integral to the historic design or setting of this historic property. The very limited potential visibility of the WTGs would not diminish the John E. Roosevelt Estate, Meadowcroft or its associated integrity as a historic property.