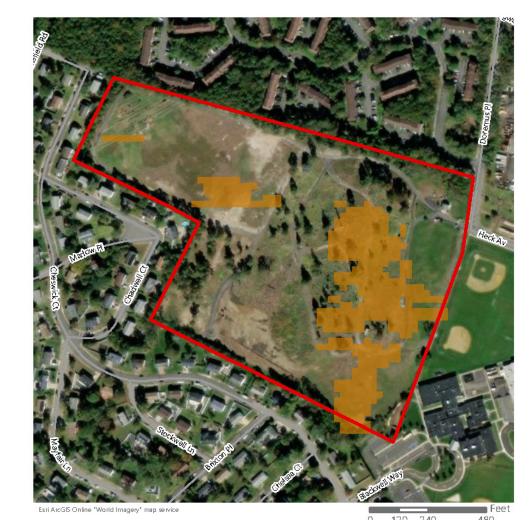

Inland properties and properties located on the northern portion of Long Island are less likely to have a significance or setting associated with the Atlantic Ocean. For example, Wildwood State Park, located at 1368 Sound Avenue in Riverhead, New York, on the north shore of Long Island, approximately 72.1 km (44.8 mi) from Vineyard Mid-Atlantic (Figures 2.3-2 and 2.3-3). The park was previously determined eligible for listing on the NRHP by the NYSHPO as representative of landscape design and park architecture on Long Island and in New York State. The park was also determined to be eligible for its association with Recreation/Entertainment as well as Community Planning and Development as an example of a park created as a result of legislation enacted by the Long Island State Park Commission (Howe, 2016b). The park is located on the north shore of Long Island, at a distance approximately 72.1 km (44.8 mi) from Vineyard Mid-Atlantic. Due to the distance separating this historic property from the proposed wind farm as well as the intervening development and vegetation, potential views of the WTGs will be limited to a small percentage of the park. Of the almost 3.1 km<sup>2</sup> (772 acres) of state park land, much of which is densely forested, it is anticipated that the offshore components may be visible from approximately 1.27% of the property (orange shading on Figure 2.3-4). Due to the distance between the historic property and the WTGs, as well as the setting and significance of the property, Wildwood State Park is not anticipated to be adversely affected by Vineyard Mid-Atlantic. Distant views of the Atlantic Ocean in the direction of the proposed wind farm are not an integral element of the historic setting of Wildwood State Park. The landscape design of the park does not appear to have been influenced by the limited availability of ocean views to the south, and the existing contrasts between the dense forest and open fields along the southern margins of the property would not be affected or diminished by the construction or operation of the wind farm almost 72.4 km (45 mi) away.