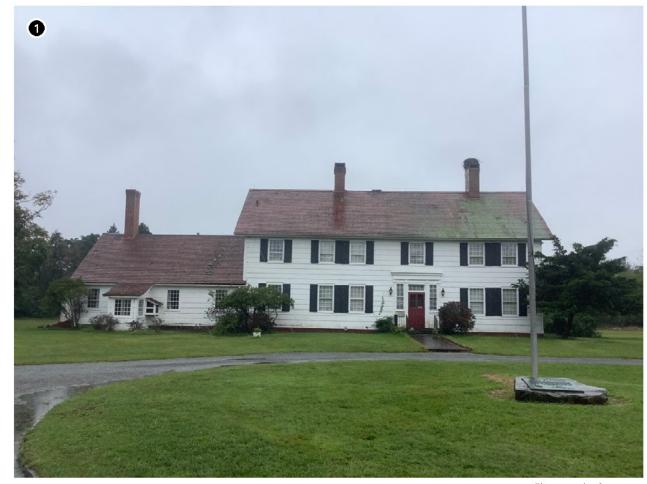

Another example of an inland historic property is the John E. Roosevelt Estate, Meadowcroft located at 299 Middle Road, Sayville in the Town of Islip, Suffolk County, New York. The property is listed on the NRHP and is located approximately 46.6 km (29 mi) from Vineyard Mid-Atlantic (Figures 2.3-5, 2.3-6). Visibility of the offshore components from the 262,445 m² (64.8-acre) property is anticipated to be limited due to the property's inland location and the presence of intervening vegetation, budlings, and structures between the historic property and the offshore components. It is anticipated the offshore components will be visible from just 7.1% of the property, primarily along the adjacent, lower-lying marshlands along the Brown's River, as indicated by the orange shading on Figure 2.3-6.

The John E. Roosevelt Estate, Meadowcroft is significant for its Colonial Revival-inspired style designed by Isaac Henry (I.H.) Green, a prominent local architect. The estate was constructed between 1891 and 1892 as a summer estate for the Roosevelt family. Unlike the more ostentatious summer homes constructed at this time, Meadowcroft was designed more in line with the surrounding farmsteads. Meadowcroft is sited between the branches of the Brown's River with surrounded by marshlands and stands of mature trees. The areas from which the WTGs might be visible are located along the low-lying marshlands and lower elevations of the property closer to Middle Road with the majority of the property effectively screened from by existing woodlands and marsh vegetation. The setting of this historic property will not be affected by the introduction of infrastructure in the distant Atlantic Ocean as views to the Atlantic Ocean in the direction of the proposed wind farm are not integral to the historic design or setting of this historic property. The very limited potential visibility of the WTGs would not diminish the John E. Roosevelt Estate, Meadowcroft or its associated integrity as a historic property.