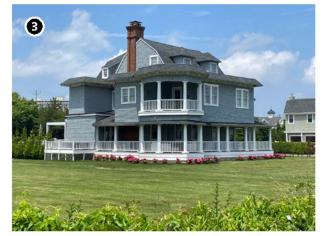

. The resource has a beachfront setting and full and unobstructed views of the Atlantic Ocean.

#### **Effect Recommendation** No Adverse Effect

Although there may be unobstructed views of the offshore components from 35 Ocean Avenue N due to its location on the Atlantic Ocean, at a distance of over 65 km (41 mi), the WTGs will be very difficult to discern under even clear atmospheric conditions.





Electrical Service Platform (ESP)

Contingent WTG/ESP Positions\* Historic Property Location Lease Area OCS-A 0544

Effects (PAPE)

Historic Property Boundary Distance from Historic Propert Boundary (5-Mile Increments)

# **Vineyard Mid-Atlantic**



#### 58 Ocean Avenue

58 Ocean Avenue Monmouth Beach Borough, Monmouth County, NJ



Photograph of property



Photograph of property context



Photograph of property

**Historic Designation** Recommended NRHP-Eligible

**Distance to Vineyard Mid-Atlantic** 66.9 km (41.6 mi)

Visible Portion of the Closest WTG Blade

**Total Property Size** 4157.2 m2 (1.0 acres)

**Property Area With Visibility** 112.0 m2 (0.0 acres)

Percentage of Property with Visibility 2.7 %

Representative Key Observation Point N/A

#### Significance

58 Ocean Avenue is a complex, three-story, Colonial Revival residence on the corner of Ocean Avenue and Beach Road in Monmouth Beach, Monmouth County, New Jersey. The exterior is clad in wood shakes, along with a large porch that contains Doric columns. There are paired sixover-one windows and multiple exterior chimneys, with corresponding interior fireplaces over multiple bays. The scale, form, and materials