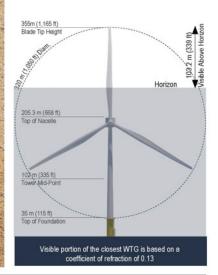

The first step in defining the maximum extent of WTG visibility in an offshore setting is to determine the likely physical threshold where the blade tips would fall below the horizon, based on the screening effect

of the curvature of the earth. Observations of constructed offshore wind facilities are also useful in determining WTG visibility diminishment thresholds, but these studies have generally been conducted on projects with significantly smaller WTGs. For example, EDR completed observations of the operational Block Island Wind Farm which utilizes five WTGs with a maximum height of 179. 5 m (589 ft), 220.4 m (723 ft) lower than Vineyard Mid-Atlantic's WTGs. These observations suggest that, based on this smaller technology, the WTGs will generally become completely screened by curvature of the earth and/or atmospheric perspective at a distance between 56 and 74 km (35 and 46 mi), depending on the elevation of the viewer.

A study completed in Europe, Offshore Wind Turbine Visibility and Visual Impact Threshold Distances (Sullivan et al., 2013), concluded that offshore wind facilities were judged to be a major focus of visual attention at distances up to 16 km (10 mi); were noticeable to casual observers at distances of almost 29 km (18 mi); and were visible with extended or concentrated viewing at distances beyond 40 km (25 mi) (Sullivan et al., 2013). Although these studies consider WTGs that are smaller than those included in this HRVEA, they are still relevant in that the most influential limiting factor in WTG visibility from open coastal locations is atmospheric perspective (Sullivan et al., 2013). Distance, moisture, and atmospheric particles will always have a significant influence on visibility over the ocean regardless of the size of the technology. However, it is anticipated that when viewed under clear weather conditions, the visual prominence of larger WTGs will extend over a greater distance and could be the focus of the viewer beyond 16 km (10 mi) away.