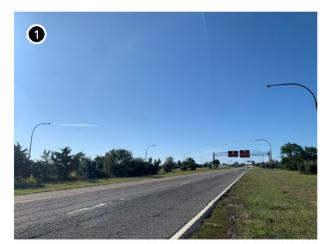

Inland properties and properties located on the northern portion of Long Island are less likely to have a significance or setting associated with the Atlantic Ocean. For example, Wildwood State Park, located at 1368 Sound Avenue in Riverhead, New York, on the north shore of Long Island, approximately 72.1 km (44.8 mi) from Vineyard Mid-Atlantic (Figures 2.3-2 and 2.3-3). The park was previously determined eligible for listing on the NRHP by the NYSHPO as representative of landscape design and park architecture on Long Island and in New York State. The park was also determined to be eligible for its association with Recreation/Entertainment as well as Community Planning and Development as an example of a park created as a result of legislation enacted by the Long Island State Park Commission (Howe, 2016b). The park is located on the north shore of Long Island, at a distance approximately 72.1 km (44.8 mi) from Vineyard Mid-Atlantic. Due to the distance separating this historic property from the proposed wind farm as well as the intervening development and vegetation, potential views of the WTGs will be limited to a small percentage of the park. Of the almost 3.1 km<sup>2</sup> (772 acres) of state park land, much of which is densely forested, it is anticipated that the offshore components may be visible from approximately 1.27% of the property (orange shading on Figure 2.3-4). Due to the distance between the historic property and the WTGs, as well as the setting and significance of the property, Wildwood State Park is not anticipated to be adversely affected by Vineyard Mid-Atlantic. Distant views of the Atlantic Ocean in the direction of the proposed wind farm are not an integral element of the historic setting of Wildwood State Park. The landscape design of the park does not appear to have been influenced by the limited availability of ocean views to the south, and the existing contrasts between the dense forest and open fields along the southern margins of the property would not be affected or diminished by the construction or operation of the wind farm almost 72.4 km (45 mi) away.

Figure 2.3-2. View looking north to the outbuildings and surrounding vegetation off Sound Avenue within the Wildwood State Park.

Figure 2.3-3. View of the dense forestation in the Wildwood State Park.

Figure 2.3-4. Areas of Potential Visibility from the Wildwood State Park.