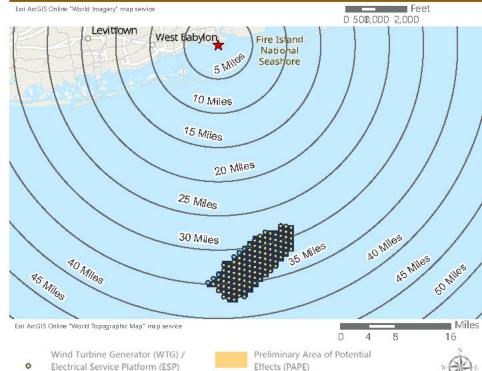

Saratoga Associates defined a visual study area (VSA), which is the "maximum distance beyond which any view of an offshore component would be considered negligible." The VSA for Vineyard Mid-Atlantic is an area within 83.7 km (52 mi) of the WTGs/ESPs. The visual study area includes portions of Suffolk County, Nassau County, Queens County and Kings County in New York, as well as Monmouth County and Ocean County in New Jersey. As described in the *Vineyard Mid-Atlantic Seascape, Landscape, and Visual Impact Assessment* (Appendix II-J of the COP), beyond this distance, views of the WTGs would be negligible.