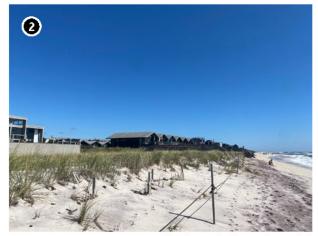

the Atlantic Ocean with views of the ocean. Due to the historic property's location on Fire Island and the distance between the 143-44 Ocean Walk and the offshore components, unobstructed views of the WTGs are anticipated. Views of the WTGs, particularly under clear atmospheric conditions, will diminish the integrity of this property's historic maritime setting and appreciation of the property's architectural design intended to embrace expansive ocean views.





Effects (PAPE)

Historic Property Boundary

Boundary (5-Mile Increments)

Distance from Historic Property

Electrical Service Platform (ESP)

Contingent WTG/ESP Positions\*

Historic Property Location

Lease Area OCS-A 0544

**Vineyard Mid-Atlantic** 

4 Ocean Walk Town of Brookhaven, Suffolk County, NY



Photograph of property



Photograph of property context



Photograph looking toward Vineyard Mid-Atlantic

**Historic Designation** Recommended NRHP-Eligible

**Distance to Vineyard Mid-Atlantic** 38.6 km (24.0 mi)

Visible Portion of the Closest WTG Mid-Tower

**Total Property Size** 632.4 m2 (0.2 acres)

**Property Area With Visibility** 128.8 m2 (0.0 acres)

Percentage of Property with Visibility 20.4 %

Representative Key Observation Point N/A

### Significance

Designed by Peter Asher in 1968, 4 Ocean Walk reflects Asher's previous experience as a boat builder and furniture designer. The cedar wood sided building is two levels, the first being a box shape pedestal upon which the second level sits. The second level is comprised of two arches enclosed by windows to create an open interior with views of the o