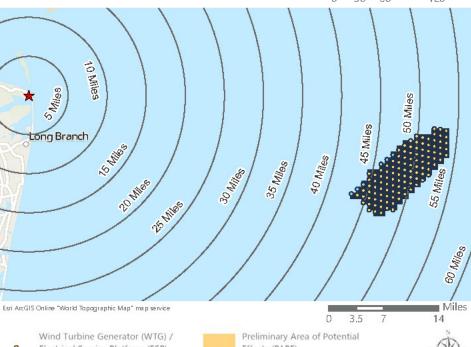

Saratoga Associates defined a visual study area (VSA), which is the "maximum distance beyond which any view of an offshore component would be considered negligible." The VSA for Vineyard Mid-Atlantic is an area within 83.7 km (52 mi) of the WTGs/ESPs. The visual study area includes portions of Suffolk County, Nassau County, Queens County and Kings County in New York, as well as Monmouth County and Ocean County in New Jersey. As described in the *Vineyard Mid-Atlantic Seascape, Landscape, and Visual Impact Assessment* (Appendix II-J of the COP), beyond this distance, views of the WTGs would be negligible.