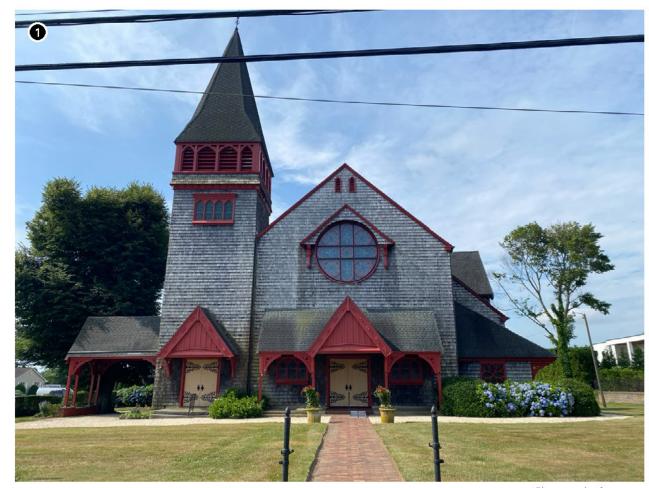

Another example of an inland historic property is the John E. Roosevelt Estate, Meadowcroft located at 299 Middle Road, Sayville in the Town of Islip, Suffolk County, New York. The property is listed on the NRHP and is located approximately 46.6 km (29 mi) from Vineyard Mid-Atlantic (Figures 2.3-5, 2.3-6). Visibility of the offshore components from the 262,445 m² (64.8-acre) property is anticipated to be limited due to the property's inland location and the presence of intervening vegetation, budlings, and structures between the historic property and the offshore components. It is anticipated the offshore components will be visible from just 7.1% of the property, primarily along the adjacent, lower-lying marshlands along the Brown's River, as indicated by the orange shading on Figure 2.3-6.

The John E. Roosevelt Estate, Meadowcroft is significant for its Colonial Revival-inspired style designed by Isaac Henry (I.H.) Green, a prominent local architect. The estate was constructed between 1891 and 1892 as a summer estate for the Roosevelt family. Unlike the more ostentatious summer homes constructed at this time, Meadowcroft was designed more in line with the surrounding farmsteads. Meadowcroft is sited between the branches of the Brown's River with surrounded by marshlands and stands of mature trees. The areas from which the WTGs might be visible are located along the low-lying marshlands and lower elevations of the property closer to Middle Road with the majority of the property effectively screened from by existing woodlands and marsh vegetation. The setting of this historic property will not be affected by the introduction of infrastructure in the distant Atlantic Ocean as views to the Atlantic Ocean in the direction of the proposed wind farm are not integral to the historic design or setting of this historic property. The very limited potential visibility of the WTGs would not diminish the John E. Roosevelt Estate, Meadowcroft or its associated integrity as a historic property.