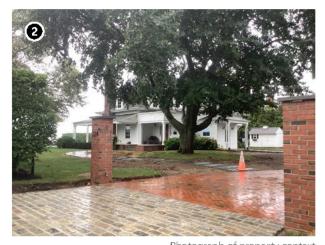

Another example of an inland historic property is the John E. Roosevelt Estate, Meadowcroft located at 299 Middle Road, Sayville in the Town of Islip, Suffolk County, New York. The property is listed on the NRHP and is located approximately 46.6 km (29 mi) from Vineyard Mid-Atlantic (Figures 2.3-5, 2.3-6). Visibility of the offshore components from the 262,445 m² (64.8-acre) property is anticipated to be limited due to the property's inland location and the presence of intervening vegetation, budlings, and structures between the historic property and the offshore components. It is anticipated the offshore components will be visible from just 7.1% of the property, primarily along the adjacent, lower-lying marshlands along the Brown's River, as indicated by the orange shading on Figure 2.3-6.

The John E. Roosevelt Estate, Meadowcroft is significant for its Colonial Revival-inspired style designed by Isaac Henry (I.H.) Green, a prominent local architect. The estate was constructed between 1891 and 1892 as a summer estate for the Roosevelt family. Unlike the more ostentatious summer homes constructed at this time, Meadowcroft was designed more in line with the surrounding farmsteads. Meadowcroft is sited between the branches of the Brown's River with surrounded by marshlands and stands of mature trees. The areas from which the WTGs might be visible are located along the low-lying marshlands and lower elevations of the property closer to Middle Road with the majority of the property effectively screened from by existing woodlands and marsh vegetation. The setting of this historic property will not be affected by the introduction of infrastructure in the distant Atlantic Ocean as views to the Atlantic Ocean in the direction of the proposed wind farm are not integral to the historic design or setting of this historic property. The very limited potential visibility of the WTGs would not diminish the John E. Roosevelt Estate, Meadowcroft or its associated integrity as a historic property.