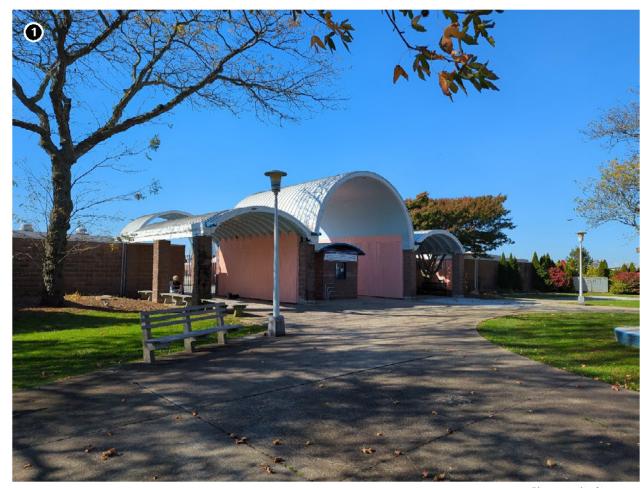

Inland properties and properties located on the northern portion of Long Island are less likely to have a significance or setting associated with the Atlantic Ocean. For example, Wildwood State Park, located at 1368 Sound Avenue in Riverhead, New York, on the north shore of Long Island, approximately 72.1 km (44.8 mi) from Vineyard Mid-Atlantic (Figures 2.3-2 and 2.3-3). The park was previously determined eligible for listing on the NRHP by the NYSHPO as representative of landscape design and park architecture on Long Island and in New York State. The park was also determined to be eligible for its association with Recreation/Entertainment as well as Community Planning and Development as an example of a park created as a result of legislation enacted by the Long Island State Park Commission (Howe, 2016b). The park is located on the north shore of Long Island, at a distance approximately 72.1 km (44.8 mi) from Vineyard Mid-Atlantic. Due to the distance separating this historic property from the proposed wind farm as well as the intervening development and vegetation, potential views of the WTGs will be limited to a small percentage of the park. Of the almost 3.1 km<sup>2</sup> (772 acres) of state park land, much of which is densely forested, it is anticipated that the offshore components may be visible from approximately 1.27% of the property (orange shading on Figure 2.3-4). Due to the distance between the historic property and the WTGs, as well as the setting and significance of the property, Wildwood State Park is not anticipated to be adversely affected by Vineyard Mid-Atlantic. Distant views of the Atlantic Ocean in the direction of the proposed wind farm are not an integral element of the historic setting of Wildwood State Park. The landscape design of the park does not appear to have been influenced by the limited availability of ocean views to the south, and the existing contrasts between the dense forest and open fields along the southern margins of the property would not be affected or diminished by the construction or operation of the wind farm almost 72.4 km (45 mi) away.