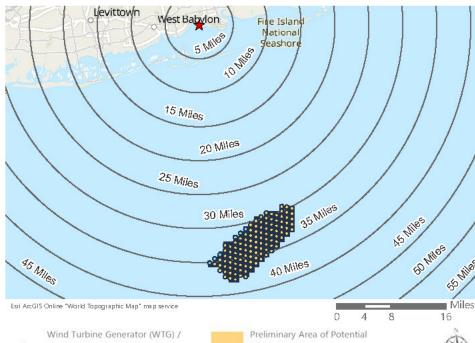

of the curvature of the earth. Observations of constructed offshore wind facilities are also useful in determining WTG visibility diminishment thresholds, but these studies have generally been conducted on projects with significantly smaller WTGs. For example, EDR completed observations of the operational Block Island Wind Farm which utilizes five WTGs with a maximum height of 179. 5 m (589 ft), 220.4 m (723 ft) lower than Vineyard Mid-Atlantic's WTGs. These observations suggest that, based on this smaller technology, the WTGs will generally become completely screened by curvature of the earth and/or atmospheric perspective at a distance between 56 and 74 km (35 and 46 mi), depending on the elevation of the viewer.

Saratoga Associates defined a visual study area (VSA), which is the "maximum distance beyond which any view of an offshore component would be considered negligible." The VSA for Vineyard Mid-Atlantic is an area within 83.7 km (52 mi) of the WTGs/ESPs. The visual study area includes portions of Suffolk County, Nassau County, Queens County and Kings County in New York, as well as Monmouth County and Ocean County in New Jersey. As described in the *Vineyard Mid-Atlantic Seascape, Landscape, and Visual Impact Assessment* (Appendix II-J of the COP), beyond this distance, views of the WTGs would be negligible.

Field verification conducted as part of the SLVIA and HRVEA confirmed that the viewshed analysis provides a conservative representation of the areas that could potentially be impacted by Vineyard Mid-Atlantic. Based on observations gathered as part of field review, as well as guidance from BOEM, previous experience conducting historic resources surveys, and assessing visibility and potential impacts for previous offshore wind projects of comparable size and similar components, the potential PAPE considered in this HRVEA was limited to the ZLV within 74 km (46 mi) of the WTGs, as further described herein.