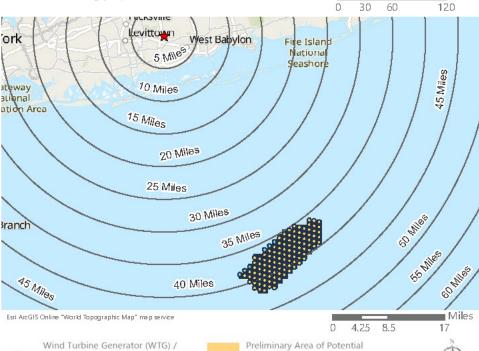

Saratoga Associates defined a visual study area (VSA), which is the "maximum distance beyond which any view of an offshore component would be considered negligible." The VSA for Vineyard Mid-Atlantic is an area within 83.7 km (52 mi) of the WTGs/ESPs. The visual study area includes portions of Suffolk County, Nassau County, Queens County and Kings County in New York, as well as Monmouth County and Ocean County in New Jersey. As described in the *Vineyard Mid-Atlantic Seascape, Landscape, and Visual Impact Assessment* (Appendix II-J of the COP), beyond this distance, views of the WTGs would be negligible.

Field verification conducted as part of the SLVIA and HRVEA confirmed that the viewshed analysis provides a conservative representation of the areas that could potentially be impacted by Vineyard Mid-Atlantic. Based on observations gathered as part of field review, as well as guidance from BOEM, previous experience conducting historic resources surveys, and assessing visibility and potential impacts for previous offshore wind projects of comparable size and similar components, the potential PAPE considered in this HRVEA was limited to the ZLV within 74 km (46 mi) of the WTGs, as further described herein.