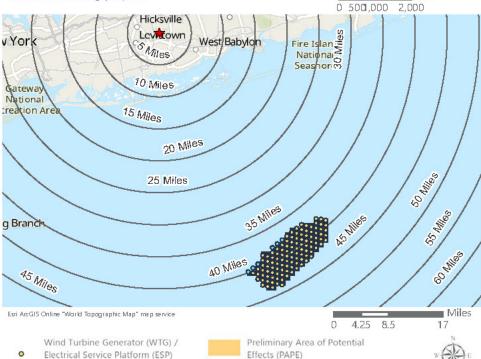

Saratoga Associates defined a visual study area (VSA), which is the "maximum distance beyond which any view of an offshore component would be considered negligible." The VSA for Vineyard Mid-Atlantic is an area within 83.7 km (52 mi) of the WTGs/ESPs. The visual study area includes portions of Suffolk County, Nassau County, Queens County and Kings County in New York, as well as Monmouth County and Ocean County in New Jersey. As described in the *Vineyard Mid-Atlantic Seascape, Landscape, and Visual Impact Assessment* (Appendix II-J of the COP), beyond this distance, views of the WTGs would be negligible.

Field verification conducted as part of the SLVIA and HRVEA confirmed that the viewshed analysis provides a conservative representation of the areas that could potentially be impacted by Vineyard Mid-Atlantic. Based on observations gathered as part of field review, as well as guidance from BOEM, previous experience conducting historic resources surveys, and assessing visibility and potential impacts for previous offshore wind projects of comparable size and similar components, the potential PAPE considered in this HRVEA was limited to the ZLV within 74 km (46 mi) of the WTGs, as further described herein.