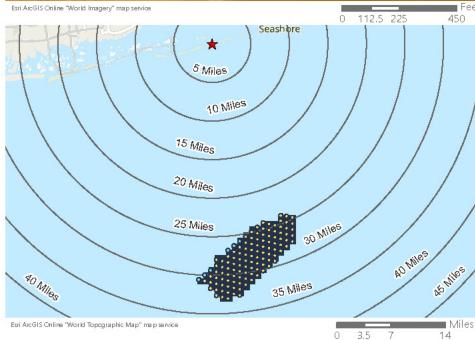

of the curvature of the earth. Observations of constructed offshore wind facilities are also useful in determining WTG visibility diminishment thresholds, but these studies have generally been conducted on projects with significantly smaller WTGs. For example, EDR completed observations of the operational Block Island Wind Farm which utilizes five WTGs with a maximum height of 179. 5 m (589 ft), 220.4 m (723 ft) lower than Vineyard Mid-Atlantic's WTGs. These observations suggest that, based on this smaller technology, the WTGs will generally become completely screened by curvature of the earth and/or atmospheric perspective at a distance between 56 and 74 km (35 and 46 mi), depending on the elevation of the viewer.