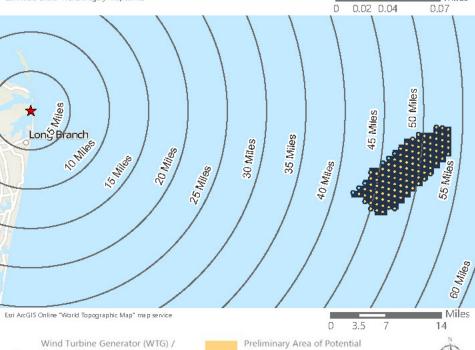

Based on the analysis completed by Saratoga Associates, screening from topography, existing vegetation, buildings, and structures, visibility of Vineyard Mid-Atlantic is largely limited to the barrier islands, Atlantic Ocean shoreline, saltmarsh islands, and the bays and waterways. Using the viewshed from the SLVIA and guidance provided by the Bureau of Ocean Energy Management, the aboveground historic properties within a 74-kilometer (40-nautical mile; 46-mile) viewshed radius with the highest potential for visibility of Vineyard Mid-Atlantic are those that are those located closest to the oceanfront and bayfront shorelines, specifically those properties intentionally constructed or oriented to take advantage of panoramic ocean views; therefore, the PAPE as described in this HRVEA is limited to the ZLV as defined in the SLVIA.

Saratoga Associates defined a visual study area (VSA), which is the "maximum distance beyond which any view of an offshore component would be considered negligible." The VSA for Vineyard Mid-Atlantic is an area within 83.7 km (52 mi) of the WTGs/ESPs. The visual study area includes portions of Suffolk County, Nassau County, Queens County and Kings County in New York, as well as Monmouth County and Ocean County in New Jersey. As described in the *Vineyard Mid-Atlantic Seascape, Landscape, and Visual Impact Assessment* (Appendix II-J of the COP), beyond this distance, views of the WTGs would be negligible.

Field verification conducted as part of the SLVIA and HRVEA confirmed that the viewshed analysis provides a conservative representation of the areas that could potentially be impacted by Vineyard Mid-Atlantic. Based on observations gathered as part of field review, as well as guidance from BOEM, previous experience conducting historic resources surveys, and assessing visibility and potential impacts for previous offshore wind projects of comparable size and similar components, the potential PAPE considered in this HRVEA was limited to the ZLV within 74 km (46 mi) of the WTGs, as further described herein.