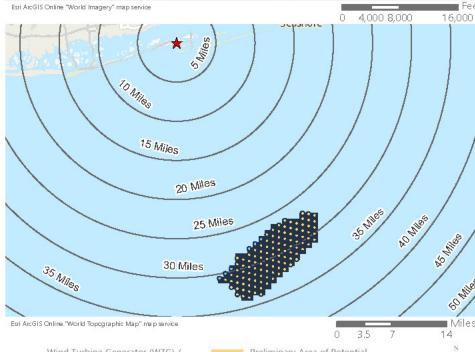

Saratoga Associates defined a visual study area (VSA), which is the "maximum distance beyond which any view of an offshore component would be considered negligible." The VSA for Vineyard Mid-Atlantic is an area within 83.7 km (52 mi) of the WTGs/ESPs. The visual study area includes portions of Suffolk County, Nassau County, Queens County and Kings County in New York, as well as Monmouth County and Ocean County in New Jersey. As described in the *Vineyard Mid-Atlantic Seascape, Landscape, and Visual Impact Assessment* (Appendix II-J of the COP), beyond this distance, views of the WTGs would be negligible.

Field verification conducted as part of the SLVIA and HRVEA confirmed that the viewshed analysis provides a conservative representation of the areas that could potentially be impacted by Vineyard Mid-Atlantic. Based on observations gathered as part of field review, as well as guidance from BOEM, previous experience conducting historic resources surveys, and assessing visibility and potential impacts for previous offshore wind projects of comparable size and similar components, the potential PAPE considered in this HRVEA was limited to the ZLV within 74 km (46 mi) of the WTGs, as further described herein.