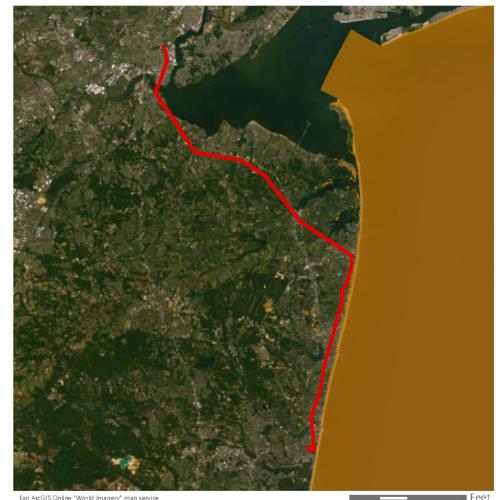

Saratoga Associates defined a visual study area (VSA), which is the "maximum distance beyond which any view of an offshore component would be considered negligible." The VSA for Vineyard Mid-Atlantic is an area within 83.7 km (52 mi) of the WTGs/ESPs. The visual study area includes portions of Suffolk County, Nassau County, Queens County and Kings County in New York, as well as Monmouth County and Ocean County in New Jersey. As described in the *Vineyard Mid-Atlantic Seascape, Landscape, and Visual Impact Assessment* (Appendix II-J of the COP), beyond this distance, views of the WTGs would be negligible.

Field verification conducted as part of the SLVIA and HRVEA confirmed that the viewshed analysis provides a conservative representation of the areas that could potentially be impacted by Vineyard Mid-Atlantic. Based on observations gathered as part of field review, as well as guidance from BOEM, previous experience conducting historic resources surveys, and assessing visibility and potential impacts for previous offshore wind projects of comparable size and similar components, the potential PAPE considered in this HRVEA was limited to the ZLV within 74 km (46 mi) of the WTGs, as further described herein.