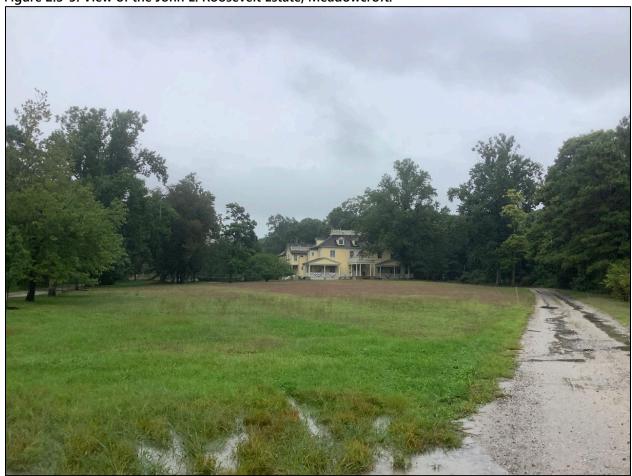

Another example of an inland historic property is the John E. Roosevelt Estate, Meadowcroft located at 299 Middle Road, Sayville in the Town of Islip, Suffolk County, New York. The property is listed on the NRHP and is located approximately 46.6 km (29 mi) from Vineyard Mid-Atlantic (Figures 2.3-5, 2.3-6). Visibility of the offshore components from the 262,445 m² (64.8-acre) property is anticipated to be limited due to the property's inland location and the presence of intervening vegetation, budlings, and structures between the historic property and the offshore components. It is anticipated the offshore components will be visible from just 7.1% of the property, primarily along the adjacent, lower-lying marshlands along the Brown's River, as indicated by the orange shading on Figure 2.3-6.

The John E. Roosevelt Estate, Meadowcroft is significant for its Colonial Revival-inspired style designed by Isaac Henry (I.H.) Green, a prominent local architect. The estate was constructed between 1891 and 1892 as a summer estate for the Roosevelt family. Unlike the more ostentatious summer homes constructed at this time, Meadowcroft was designed more in line with the surrounding farmsteads. Meadowcroft is sited between the branches of the Brown's River with surrounded by marshlands and stands of mature trees. The areas from which the WTGs might be visible are located along the low-lying marshlands and lower elevations of the property closer to Middle Road with the majority of the property effectively screened from by existing woodlands and marsh vegetation. The setting of this historic property will not be affected by the introduction of infrastructure in the distant Atlantic Ocean as views to the Atlantic Ocean in the direction of the proposed wind farm are not integral to the historic design or setting of this historic property. The very limited potential visibility of the WTGs would not diminish the John E. Roosevelt Estate, Meadowcroft or its associated integrity as a historic property.