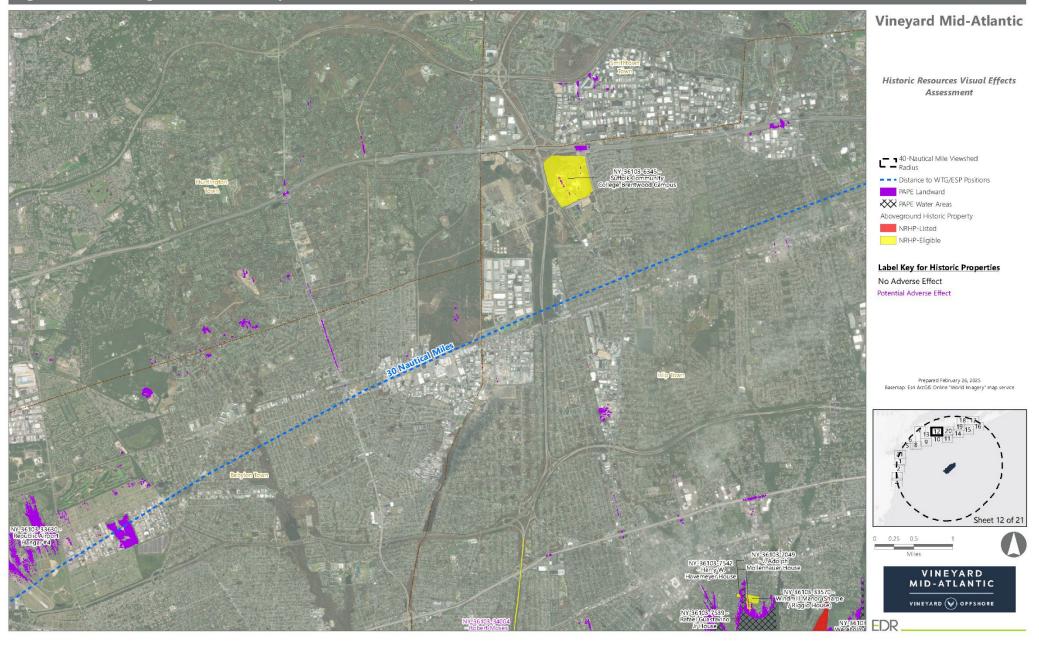

| 3      | 3.4.3 | NRHP-Listed, NRHP-Eligible, and Potentially Eligible Historic Properties in New Jers | ey105 |
|--------|-------|--------------------------------------------------------------------------------------|-------|
| 4.0    | PO    | ENTIAL EFFECT OF THE PROJECT ON ABOVEGROUND HISTORIC PROPERTIES                      | 121   |
| 4.1    | C     | onsiderations for Visual Effects on Aboveground Historic Properties                  | 121   |
| 2      | 1.1.1 | Quantitative Assessment of Potential Visibility                                      | 122   |
| 2      | 1.1.2 | Visual Simulations                                                                   |       |
|        | 1.1.3 | Significance of Maritime Setting                                                     |       |
| 5.0    |       | ULTS OF THE ANALYSES                                                                 |       |
| 5.1    |       | dversely Affected Aboveground Historic Properties in the PAPE                        |       |
|        |       | ·                                                                                    |       |
| 5.2    |       | boveground Historic Properties in the PAPE Not Adversely Affected                    |       |
| 6.0    |       | MMARY AND CONCLUSION                                                                 |       |
| 6.1    | S     | ummary                                                                               | 142   |
| 6.2    | C     | onclusion                                                                            | 142   |
| 7.0    | REF   | ERENCES                                                                              | 144   |
|        |       | LIST OF FIGURES                                                                      |       |
| Figure | 1.3-  | 1. Project Overview                                                                  | 4     |
| Figure | 1.3-  | 2. Onshore Facilities                                                                | 6     |
| _      |       | 1. Zone of Theoretical Visibility                                                    |       |
| _      |       | 2. Zone of Likely Visibility                                                         |       |
| _      |       | 1. Preliminary Area of Potential Effects                                             |       |
| _      |       | 2. View looking north to the outbuildings and surrounding vegetation off Sound Ave   |       |
|        |       | od State Park                                                                        |       |
| _      |       | 3. View of the dense forestation in the Wildwood State Park                          |       |
| •      |       | 4. Areas of Potential Visibility from the Wildwood State Park                        |       |
| _      |       | 5. View of the John E. Roosevelt Estate, Meadowcroft                                 |       |
| _      |       | 7. Areas of Potential Visibility from John E. Roosevelt Estate, Meadowcroft          |       |
| -      |       | 3. View of the Earl Combs House                                                      |       |
| _      |       | 9. View looking south to Vineyard Mid-Atlantic from the Earl Combs House             |       |
| •      |       | 10. Areas of Potential Visibility from the Earl Combs House                          |       |
| •      |       | 11. View looking northeast to the Sandy Hook Light                                   |       |
| -      |       | 12. View looking east to Vineyard Mid-Atlantic from the Sandy Hook Light             |       |
| Figure | 2.3-  | 13. View of the Silver Gull Beach Club Historic District                             | 31    |
| Figure | 2.3-  | 14. View of the Silver Gull Beach Club Historic District                             | 32    |
| Figure | 2.3-  | 15. Areas of Potential Visibility from the Silver Gull Beach Club Historic District  | 33    |
|        |       | 1. 1829 Burr Map of Suffolk County                                                   |       |
| _      |       | 2. 1866 Colton Travellers Map of Long Island                                         |       |
| _      |       | 3. 1891 Wolverton Map of Long Island                                                 |       |
| Figure | 3.4-  | 1. Aboveground Historic Properties within the PAPE                                   | 65    |

Based on existing records of state and federal agencies, GIS databases, previous cultural resources surveys, local inventories, historical collections, a total of 144 potential aboveground historic properties were identified within the PAPE. Applying the Criteria of Adverse Effect per National Historic Preservation Act Section 106, 36 Code of Federal Regulations § 800.5, 23 aboveground historic properties have the potential to be adversely affected by Vineyard Mid-Atlantic.