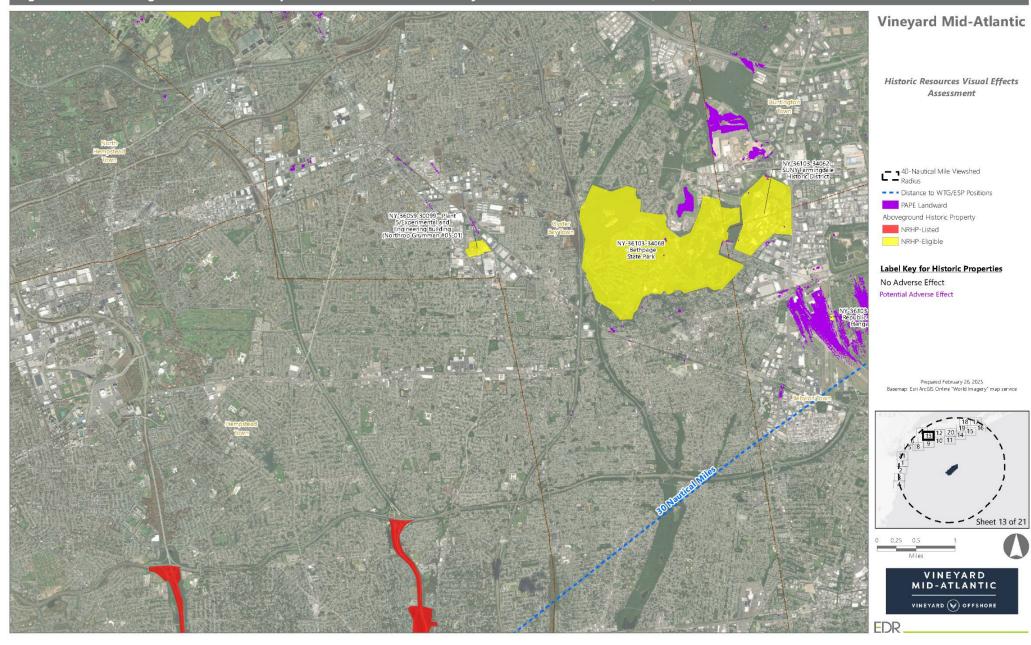

| 3      | 3.4.3 | NRHP-Listed, NRHP-Eligible, and Potentially Eligible Historic Properties in New Jers | ey105 |
|--------|-------|--------------------------------------------------------------------------------------|-------|
| 4.0    | PO    | ENTIAL EFFECT OF THE PROJECT ON ABOVEGROUND HISTORIC PROPERTIES                      | 121   |
| 4.1    | C     | onsiderations for Visual Effects on Aboveground Historic Properties                  | 121   |
| 2      | 1.1.1 | Quantitative Assessment of Potential Visibility                                      | 122   |
| 2      | 1.1.2 | Visual Simulations                                                                   |       |
|        | 1.1.3 | Significance of Maritime Setting                                                     |       |
| 5.0    |       | ULTS OF THE ANALYSES                                                                 |       |
| 5.1    |       | dversely Affected Aboveground Historic Properties in the PAPE                        |       |
|        |       | ·                                                                                    |       |
| 5.2    |       | boveground Historic Properties in the PAPE Not Adversely Affected                    |       |
| 6.0    |       | MMARY AND CONCLUSION                                                                 |       |
| 6.1    | S     | ummary                                                                               | 142   |
| 6.2    | C     | onclusion                                                                            | 142   |
| 7.0    | REF   | ERENCES                                                                              | 144   |
|        |       | LIST OF FIGURES                                                                      |       |
| Figure | 1.3-  | 1. Project Overview                                                                  | 4     |
| Figure | 1.3-  | 2. Onshore Facilities                                                                | 6     |
| _      |       | 1. Zone of Theoretical Visibility                                                    |       |
| _      |       | 2. Zone of Likely Visibility                                                         |       |
| _      |       | 1. Preliminary Area of Potential Effects                                             |       |
| _      |       | 2. View looking north to the outbuildings and surrounding vegetation off Sound Ave   |       |
|        |       | od State Park                                                                        |       |
| _      |       | 3. View of the dense forestation in the Wildwood State Park                          |       |
| •      |       | 4. Areas of Potential Visibility from the Wildwood State Park                        |       |
| _      |       | 5. View of the John E. Roosevelt Estate, Meadowcroft                                 |       |
| _      |       | 7. Areas of Potential Visibility from John E. Roosevelt Estate, Meadowcroft          |       |
| -      |       | 3. View of the Earl Combs House                                                      |       |
| _      |       | 9. View looking south to Vineyard Mid-Atlantic from the Earl Combs House             |       |
| •      |       | 10. Areas of Potential Visibility from the Earl Combs House                          |       |
| •      |       | 11. View looking northeast to the Sandy Hook Light                                   |       |
| -      |       | 12. View looking east to Vineyard Mid-Atlantic from the Sandy Hook Light             |       |
| Figure | 2.3-  | 13. View of the Silver Gull Beach Club Historic District                             | 31    |
| Figure | 2.3-  | 14. View of the Silver Gull Beach Club Historic District                             | 32    |
| Figure | 2.3-  | 15. Areas of Potential Visibility from the Silver Gull Beach Club Historic District  | 33    |
|        |       | 1. 1829 Burr Map of Suffolk County                                                   |       |
| _      |       | 2. 1866 Colton Travellers Map of Long Island                                         |       |
| _      |       | 3. 1891 Wolverton Map of Long Island                                                 |       |
| Figure | 3.4-  | 1. Aboveground Historic Properties within the PAPE                                   | 65    |

Based on existing records of state and federal agencies, GIS databases, previous cultural resources surveys, local inventories, historical collections, a total of 144 potential aboveground historic properties were identified within the PAPE. Applying the Criteria of Adverse Effect per National Historic Preservation Act Section 106, 36 Code of Federal Regulations § 800.5, 23 aboveground historic properties have the potential to be adversely affected by Vineyard Mid-Atlantic.