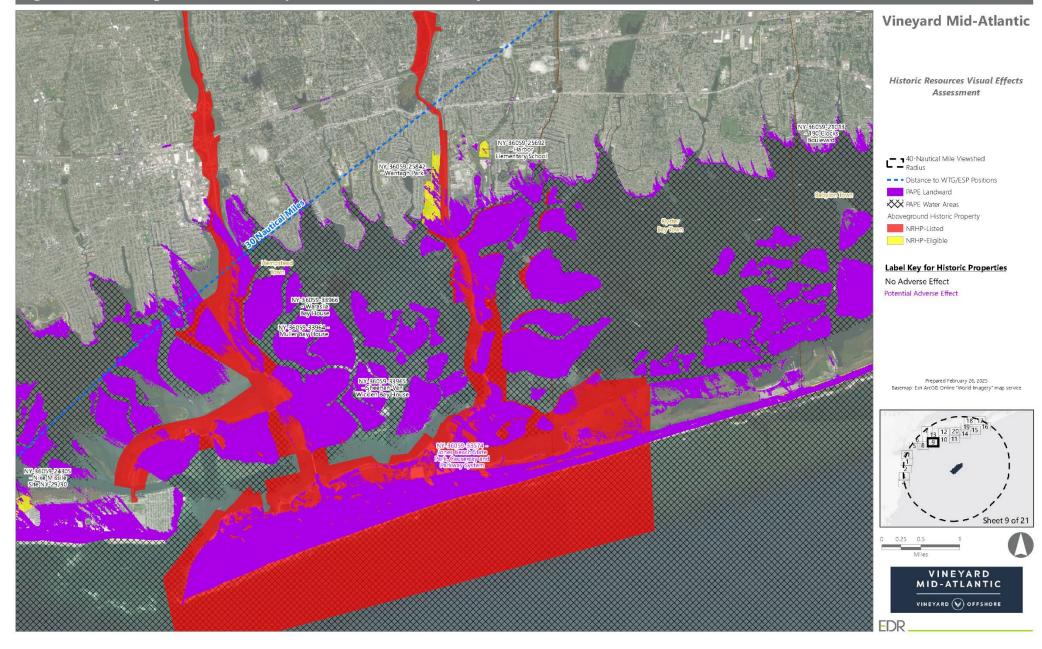

# 2.3 Vineyard Mid-Atlantic's Preliminary Area of Potential Effects

Based on the previous analysis, screening from topography, existing vegetation, buildings, and structures, visibility of Vineyard Mid-Atlantic is largely limited to the barrier islands, Atlantic Ocean shoreline, saltmarsh islands, and the bays and waterways. Potential visibility of Vineyard Mid-Atlantic, as indicated by the SLVIA, is illustrated in Figure 2.3-1. As stated in the SLVIA:

Views from mainland Long Island, New York and New Jersey are minimal. Due to screening by dense waterfront development in urbanized areas and mature coastal vegetation, only 1.0% of the mainland portion of the VSA may be affected by WTG views. In affected mainland areas WTG visibility is generally limited to within one or two blocks of the waterfront before views become screened by buildings or vegetation... Views from vantage points on barrier islands are more common due to large areas of undeveloped areas of low terrain and an absence of tall vegetation (Appendix II-J of the COP; Saratoga Associates, 2024).

Field verification conducted as part of the SLVIA and HRVEA confirmed that the viewshed analysis provides a conservative representation of the areas that could potentially be impacted by Vineyard Mid-Atlantic. Based on observations gathered as part of field review, as well as guidance from BOEM, previous experience conducting historic resources surveys, and assessing visibility and potential impacts for previous offshore wind projects of comparable size and similar components, the potential PAPE considered in this HRVEA was limited to the ZLV within 74 km (46 mi) of the WTGs, as further described herein.

Historic property visual effect assessments previously completed for offshore wind facilities have consistently determined that adverse visual effects occur along exposed shoreline settings and, in more isolated circumstances, near elevated open, near coastal, inland locations. Such assessments include Vineyard Wind 1 (BOEM, 2021a), South Fork Wind (BOEM, 2021b), Ocean Wind 1 (BOEM, 2023b), Revolution Wind (BOEM, 2023c) and Empire Wind 1 (BOEM, 2023d). Based on previously completed assessments of undertakings of comparable size and scale, aboveground historic properties with the highest potential of visibility and potential to be adversely affected by the offshore components are those that are located closest to the oceanfront and bayfront shorelines, specifically those properties intentionally constructed or oriented to take advantage of panoramic ocean views. However, visibility is just one factor in assessing the potential effect on a historic property (Section 4.0). While there may be visibility of the offshore components from properties inland, there is less potential for the offshore wind project to adversely affect the properties due to distance, screening from intervening vegetation and structures, and other factors.