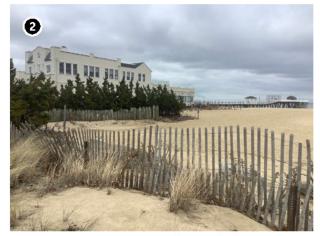

Inland properties and properties located on the northern portion of Long Island are less likely to have a significance or setting associated with the Atlantic Ocean. For example, Wildwood State Park, located at 1368 Sound Avenue in Riverhead, New York, on the north shore of Long Island, approximately 72.1 km (44.8 mi) from Vineyard Mid-Atlantic (Figures 2.3-2 and 2.3-3). The park was previously determined eligible for listing on the NRHP by the NYSHPO as representative of landscape design and park architecture on Long Island and in New York State. The park was also determined to be eligible for its association with Recreation/Entertainment as well as Community Planning and Development as an example of a park created as a result of legislation enacted by the Long Island State Park Commission (Howe, 2016b). The park is located on the north shore of Long Island, at a distance approximately 72.1 km (44.8 mi) from Vineyard Mid-Atlantic. Due to the distance separating this historic property from the proposed wind farm as well as the intervening development and vegetation, potential views of the WTGs will be limited to a small percentage of the park. Of the almost 3.1 km<sup>2</sup> (772 acres) of state park land, much of which is densely forested, it is anticipated that the offshore components may be visible from approximately 1.27% of the property (orange shading on Figure 2.3-4). Due to the distance between the historic property and the WTGs, as well as the setting and significance of the property, Wildwood State Park is not anticipated to be adversely affected by Vineyard Mid-Atlantic. Distant views of the Atlantic Ocean in the direction of the proposed wind farm are not an integral element of the historic setting of Wildwood State Park. The landscape design of the park does not appear to have been influenced by the limited availability of ocean views to the south, and the existing contrasts between the dense forest and open fields along the southern margins of the property would not be affected or diminished by the construction or operation of the wind farm almost 72.4 km (45 mi) away.

Figure 2.3-2. View looking north to the outbuildings and surrounding vegetation off Sound Avenue within the Wildwood State Park.

Figure 2.3-3. View of the dense forestation in the Wildwood State Park.

Figure 2.3-4. Areas of Potential Visibility from the Wildwood State Park.