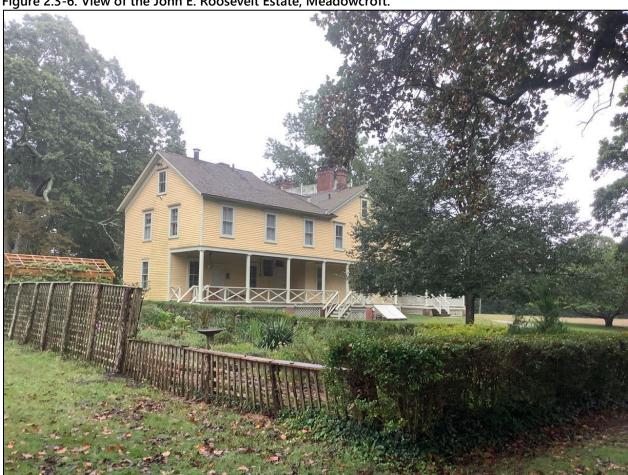

Another example of an inland historic property is the John E. Roosevelt Estate, Meadowcroft located at 299 Middle Road, Sayville in the Town of Islip, Suffolk County, New York. The property is listed on the NRHP and is located approximately 46.6 km (29 mi) from Vineyard Mid-Atlantic (Figures 2.3-5, 2.3-6). Visibility of the offshore components from the 262,445 m² (64.8-acre) property is anticipated to be limited due to the property's inland location and the presence of intervening vegetation, budlings, and structures between the historic property and the offshore components. It is anticipated the offshore components will be visible from just 7.1% of the property, primarily along the adjacent, lower-lying marshlands along the Brown's River, as indicated by the orange shading on Figure 2.3-6.

The John E. Roosevelt Estate, Meadowcroft is significant for its Colonial Revival-inspired style designed by Isaac Henry (I.H.) Green, a prominent local architect. The estate was constructed between 1891 and 1892 as a summer estate for the Roosevelt family. Unlike the more ostentatious summer homes constructed at this time, Meadowcroft was designed more in line with the surrounding farmsteads. Meadowcroft is sited between the branches of the Brown's River with surrounded by marshlands and stands of mature trees. The areas from which the WTGs might be visible are located along the low-lying marshlands and lower elevations of the property closer to Middle Road with the majority of the property effectively screened from by existing woodlands and marsh vegetation. The setting of this historic property will not be affected by the introduction of infrastructure in the distant Atlantic Ocean as views to the Atlantic Ocean in the direction of the proposed wind farm are not integral to the historic design or setting of this historic property. The very limited potential visibility of the WTGs would not diminish the John E. Roosevelt Estate, Meadowcroft or its associated integrity as a historic property.