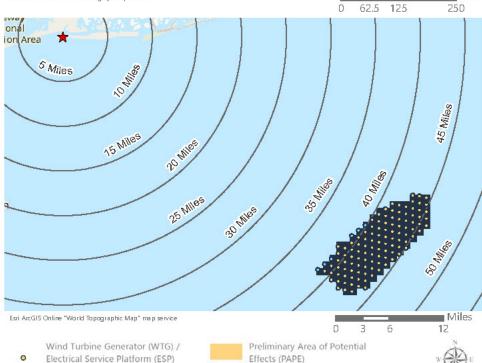

Saratoga Associates defined a visual study area (VSA), which is the "maximum distance beyond which any view of an offshore component would be considered negligible." The VSA for Vineyard Mid-Atlantic is an area within 83.7 km (52 mi) of the WTGs/ESPs. The visual study area includes portions of Suffolk County, Nassau County, Queens County and Kings County in New York, as well as Monmouth County and Ocean County in New Jersey. As described in the *Vineyard Mid-Atlantic Seascape, Landscape, and Visual Impact Assessment* (Appendix II-J of the COP), beyond this distance, views of the WTGs would be negligible.

Field verification conducted as part of the SLVIA and HRVEA confirmed that the viewshed analysis provides a conservative representation of the areas that could potentially be impacted by Vineyard Mid-Atlantic. Based on observations gathered as part of field review, as well as guidance from BOEM, previous experience conducting historic resources surveys, and assessing visibility and potential impacts for previous offshore wind projects of comparable size and similar components, the potential PAPE considered in this HRVEA was limited to the ZLV within 74 km (46 mi) of the WTGs, as further described herein.