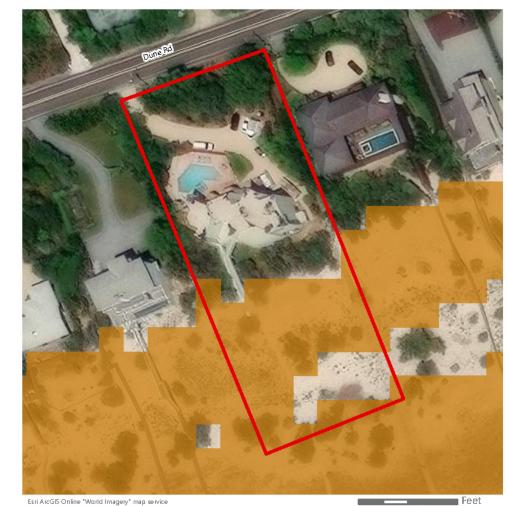

Another example of an inland historic property is the John E. Roosevelt Estate, Meadowcroft located at 299 Middle Road, Sayville in the Town of Islip, Suffolk County, New York. The property is listed on the NRHP and is located approximately 46.6 km (29 mi) from Vineyard Mid-Atlantic (Figures 2.3-5, 2.3-6). Visibility of the offshore components from the 262,445 m² (64.8-acre) property is anticipated to be limited due to the property's inland location and the presence of intervening vegetation, budlings, and structures between the historic property and the offshore components. It is anticipated the offshore components will be visible from just 7.1% of the property, primarily along the adjacent, lower-lying marshlands along the Brown's River, as indicated by the orange shading on Figure 2.3-6.

The John E. Roosevelt Estate, Meadowcroft is significant for its Colonial Revival-inspired style designed by Isaac Henry (I.H.) Green, a prominent local architect. The estate was constructed between 1891 and 1892 as a summer estate for the Roosevelt family. Unlike the more ostentatious summer homes constructed at this time, Meadowcroft was designed more in line with the surrounding farmsteads. Meadowcroft is sited between the branches of the Brown's River with surrounded by marshlands and stands of mature trees. The areas from which the WTGs might be visible are located along the low-lying marshlands and lower elevations of the property closer to Middle Road with the majority of the property effectively screened from by existing woodlands and marsh vegetation. The setting of this historic property will not be affected by the introduction of infrastructure in the distant Atlantic Ocean as views to the Atlantic Ocean in the direction of the proposed wind farm are not integral to the historic design or setting of this historic property. The very limited potential visibility of the WTGs would not diminish the John E. Roosevelt Estate, Meadowcroft or its associated integrity as a historic property.