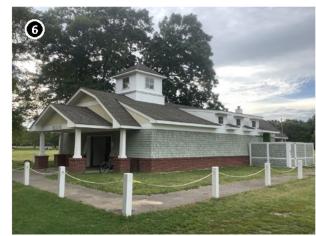

Inland properties and properties located on the northern portion of Long Island are less likely to have a significance or setting associated with the Atlantic Ocean. For example, Wildwood State Park, located at 1368 Sound Avenue in Riverhead, New York, on the north shore of Long Island, approximately 72.1 km (44.8 mi) from Vineyard Mid-Atlantic (Figures 2.3-2 and 2.3-3). The park was previously determined eligible for listing on the NRHP by the NYSHPO as representative of landscape design and park architecture on Long Island and in New York State. The park was also determined to be eligible for its association with Recreation/Entertainment as well as Community Planning and Development as an example of a park created as a result of legislation enacted by the Long Island State Park Commission (Howe, 2016b). The park is located on the north shore of Long Island, at a distance approximately 72.1 km (44.8 mi) from Vineyard Mid-Atlantic. Due to the distance separating this historic property from the proposed wind farm as well as the intervening development and vegetation, potential views of the WTGs will be limited to a small percentage of the park. Of the almost 3.1 km<sup>2</sup> (772 acres) of state park land, much of which is densely forested, it is anticipated that the offshore components may be visible from approximately 1.27% of the property (orange shading on Figure 2.3-4). Due to the distance between the historic property and the WTGs, as well as the setting and significance of the property, Wildwood State Park is not anticipated to be adversely affected by Vineyard Mid-Atlantic. Distant views of the Atlantic Ocean in the direction of the proposed wind farm are not an integral element of the historic setting of Wildwood State Park. The landscape design of the park does not appear to have been influenced by the limited availability of ocean views to the south, and the existing contrasts between the dense forest and open fields along the southern margins of the property would not be affected or diminished by the construction or operation of the wind farm almost 72.4 km (45 mi) away.

Figure 2.3-2. View looking north to the outbuildings and surrounding vegetation off Sound Avenue within the Wildwood State Park.

Figure 2.3-3. View of the dense forestation in the Wildwood State Park.

Figure 2.3-4. Areas of Potential Visibility from the Wildwood State Park.