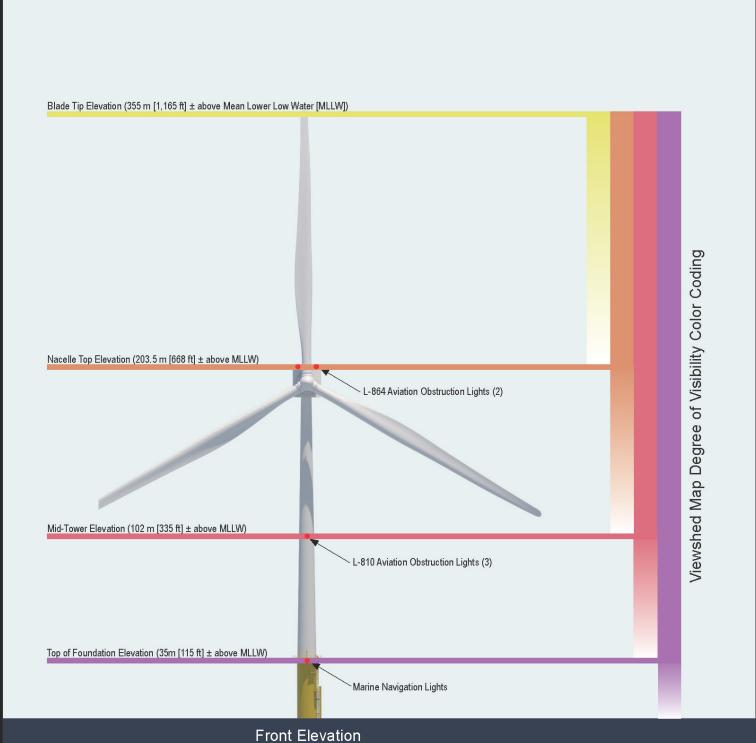

# Figure 1.3-2. Onshore Facilities

**Vineyard Mid-Atlantic** 

0 1.5 3 6

Historic Resources Visual Effects Assessment

Table 1.3-1. Summary of Key Elements of the Project Design Envelope

| Parameter                                      | Project Design Envelope                                     |  |  |  |  |
|------------------------------------------------|-------------------------------------------------------------|--|--|--|--|
| Maximum number of WTG/ESP positions            | 118                                                         |  |  |  |  |
| Wind Turbine Generators                        |                                                             |  |  |  |  |
| Maximum number of WTGs                         | 117                                                         |  |  |  |  |
| Maximum rotor diameter                         | 320 meters (m) (1,050 feet [ft])                            |  |  |  |  |
| Maximum tip height                             | 355 m (1,165 ft)                                            |  |  |  |  |
| Minimum tip clearance                          | 27 m (89 ft)                                                |  |  |  |  |
| Electri                                        | cal Service Platform(s)                                     |  |  |  |  |
| Number of ESPs                                 | 1 or 2                                                      |  |  |  |  |
| Maximum topside height above Mean              | 70 m (230 ft)                                               |  |  |  |  |
| Lower Low Water                                | 70 111 (230 11)                                             |  |  |  |  |
| C                                              | Onshore Facilities                                          |  |  |  |  |
|                                                | Up to two of the following potential landfall sites will be |  |  |  |  |
| Potential landfall site(s)                     | used: Rockaway Beach Landfall Site, Atlantic Beach Landfall |  |  |  |  |
|                                                | Site, Jones Beach Landfall Site                             |  |  |  |  |
|                                                | Uniondale Substation POI                                    |  |  |  |  |
| Potential POIs                                 | Ruland Road Substation POI                                  |  |  |  |  |
|                                                | Eastern Queens Substation POI                               |  |  |  |  |
|                                                | Routes to the Uniondale POI: 29 km (18 mi)                  |  |  |  |  |
| Maximum onshore cable route length             | Routes to the Ruland Road Substation POI: 35 km (22 mi)     |  |  |  |  |
| Waximum onshore cable route length             | Routes to the Eastern Queens Substation POI: 28 km (18      |  |  |  |  |
|                                                | mi)                                                         |  |  |  |  |
|                                                | Two onshore substations will be located within up to two    |  |  |  |  |
|                                                | of the following onshore substation site envelopes:         |  |  |  |  |
| Onshore substation site envelopes <sup>2</sup> | Onshore Substation Site Envelope A, Onshore Substation      |  |  |  |  |
|                                                | Site Envelope B, Onshore Substation Site Envelope C, or     |  |  |  |  |
|                                                | Onshore Substation Site Envelope D                          |  |  |  |  |
| Maximum number of onshore RCSs                 | 2                                                           |  |  |  |  |

#### Notes:

- 1. Height includes helipad (if present) but may not include antennae and other appurtenances.
- 2. Since the Proponent has not yet secured site control for the onshore substation sites, the Proponent has identified several potential "onshore substation site envelopes."