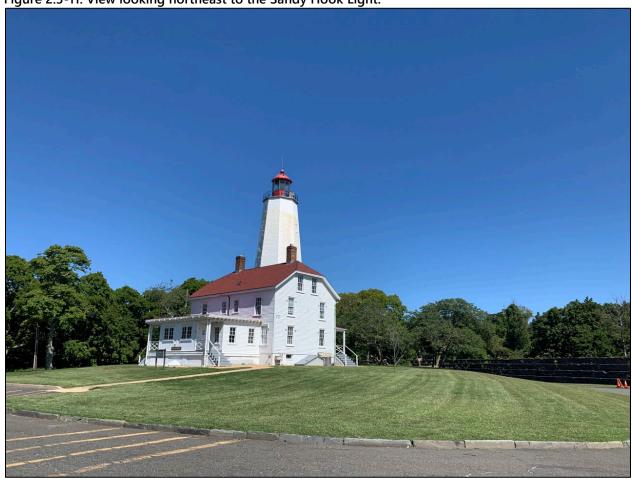

Figure 2.3-12. View looking east to Vineyard Mid-Atlantic from the Sandy Hook Light.

However, not all properties along the shorelines will have large areas of visibility of Vineyard Mid-Atlantic. The Silver Gull Beach Club Historic District is located in Breezy Point in the Borough of Queens, New York and is significant for its association with the development of private, seasonal recreation facilities in the New York City area during the twentieth century and as a representative example of a twentieth-century beach cabana typology (Figures 2.3-13-15; Howe, 2018). The property has been determined to be eligible for listing on the NRHP and is located on Rockaway Beach on the Atlantic Ocean. Visibility of the offshore components is anticipated to be limited to approximately 0.69% of the historic district due to the distance of over 70.8 km (44.0 mi) to the WTGs as indicated by the orange shading on Figure 2.3-15.

Figure 2.3-13. View of the Silver Gull Beach Club Historic District.

Figure 2.3-15. Areas of Potential Visibility from the Silver Gull Beach Club Historic District.

As stated above, visibility of Vineyard Mid-Atlantic will vary throughout the PAPE and among each individual historic property, as illustrated above and in Attachments A-D. The potential effect on each historic property was evaluated individually; however, property orientation, relevant historic settings, distance, topography and intervening vegetation and structures may all exert strong influence on anticipated visual impacts of an offshore wind project (Section 4.0).

### 3.0 IDENTIFICATION OF ABOVEGROUND HISTORIC PROPERTIES

In order to determine the presence of aboveground historic properties (both those previously inventoried in state databases and other public sources, as well as potential aboveground historic properties that have not been previously recorded), EDR undertook the following steps: