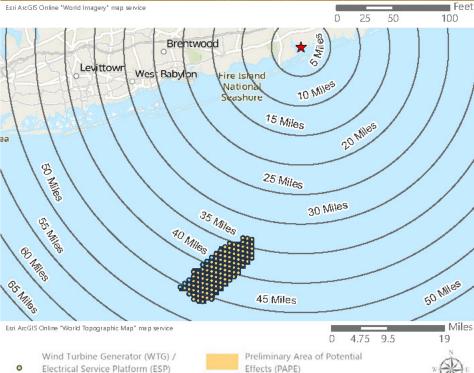

Saratoga Associates defined a visual study area (VSA), which is the "maximum distance beyond which any view of an offshore component would be considered negligible." The VSA for Vineyard Mid-Atlantic is an area within 83.7 km (52 mi) of the WTGs/ESPs. The visual study area includes portions of Suffolk County, Nassau County, Queens County and Kings County in New York, as well as Monmouth County and Ocean County in New Jersey. As described in the *Vineyard Mid-Atlantic Seascape, Landscape, and Visual Impact Assessment* (Appendix II-J of the COP), beyond this distance, views of the WTGs would be negligible.

Field verification conducted as part of the SLVIA and HRVEA confirmed that the viewshed analysis provides a conservative representation of the areas that could potentially be impacted by Vineyard Mid-Atlantic. Based on observations gathered as part of field review, as well as guidance from BOEM, previous experience conducting historic resources surveys, and assessing visibility and potential impacts for previous offshore wind projects of comparable size and similar components, the potential PAPE considered in this HRVEA was limited to the ZLV within 74 km (46 mi) of the WTGs, as further described herein.