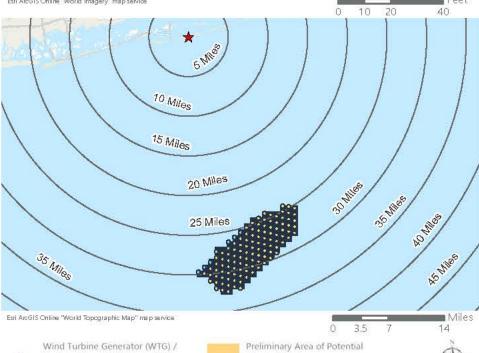

Saratoga Associates defined a visual study area (VSA), which is the "maximum distance beyond which any view of an offshore component would be considered negligible." The VSA for Vineyard Mid-Atlantic is an area within 83.7 km (52 mi) of the WTGs/ESPs. The visual study area includes portions of Suffolk County, Nassau County, Queens County and Kings County in New York, as well as Monmouth County and Ocean County in New Jersey. As described in the *Vineyard Mid-Atlantic Seascape, Landscape, and Visual Impact Assessment* (Appendix II-J of the COP), beyond this distance, views of the WTGs would be negligible.

Field verification conducted as part of the SLVIA and HRVEA confirmed that the viewshed analysis provides a conservative representation of the areas that could potentially be impacted by Vineyard Mid-Atlantic. Based on observations gathered as part of field review, as well as guidance from BOEM, previous experience conducting historic resources surveys, and assessing visibility and potential impacts for previous offshore wind projects of comparable size and similar components, the potential PAPE considered in this HRVEA was limited to the ZLV within 74 km (46 mi) of the WTGs, as further described herein.