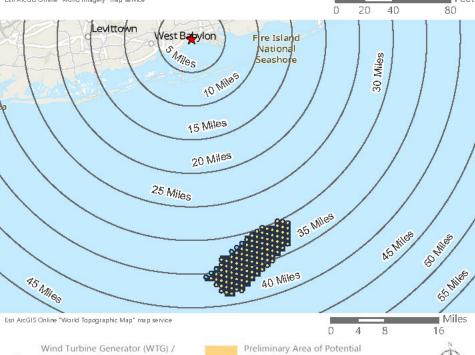

Saratoga Associates defined a visual study area (VSA), which is the "maximum distance beyond which any view of an offshore component would be considered negligible." The VSA for Vineyard Mid-Atlantic is an area within 83.7 km (52 mi) of the WTGs/ESPs. The visual study area includes portions of Suffolk County, Nassau County, Queens County and Kings County in New York, as well as Monmouth County and Ocean County in New Jersey. As described in the *Vineyard Mid-Atlantic Seascape, Landscape, and Visual Impact Assessment* (Appendix II-J of the COP), beyond this distance, views of the WTGs would be negligible.

Field verification conducted as part of the SLVIA and HRVEA confirmed that the viewshed analysis provides a conservative representation of the areas that could potentially be impacted by Vineyard Mid-Atlantic. Based on observations gathered as part of field review, as well as guidance from BOEM, previous experience conducting historic resources surveys, and assessing visibility and potential impacts for previous offshore wind projects of comparable size and similar components, the potential PAPE considered in this HRVEA was limited to the ZLV within 74 km (46 mi) of the WTGs, as further described herein.