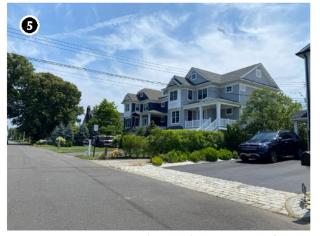

Another example of an inland historic property is the John E. Roosevelt Estate, Meadowcroft located at 299 Middle Road, Sayville in the Town of Islip, Suffolk County, New York. The property is listed on the NRHP and is located approximately 46.6 km (29 mi) from Vineyard Mid-Atlantic (Figures 2.3-5, 2.3-6). Visibility of the offshore components from the 262,445 m² (64.8-acre) property is anticipated to be limited due to the property's inland location and the presence of intervening vegetation, budlings, and structures between the historic property and the offshore components. It is anticipated the offshore components will be visible from just 7.1% of the property, primarily along the adjacent, lower-lying marshlands along the Brown's River, as indicated by the orange shading on Figure 2.3-6.

The John E. Roosevelt Estate, Meadowcroft is significant for its Colonial Revival-inspired style designed by Isaac Henry (I.H.) Green, a prominent local architect. The estate was constructed between 1891 and 1892 as a summer estate for the Roosevelt family. Unlike the more ostentatious summer homes constructed at this time, Meadowcroft was designed more in line with the surrounding farmsteads. Meadowcroft is sited between the branches of the Brown's River with surrounded by marshlands and stands of mature trees. The areas from which the WTGs might be visible are located along the low-lying marshlands and lower elevations of the property closer to Middle Road with the majority of the property effectively screened from by existing woodlands and marsh vegetation. The setting of this historic property will not be affected by the introduction of infrastructure in the distant Atlantic Ocean as views to the Atlantic Ocean in the direction of the proposed wind farm are not integral to the historic design or setting of this historic property. The very limited potential visibility of the WTGs would not diminish the John E. Roosevelt Estate, Meadowcroft or its associated integrity as a historic property.