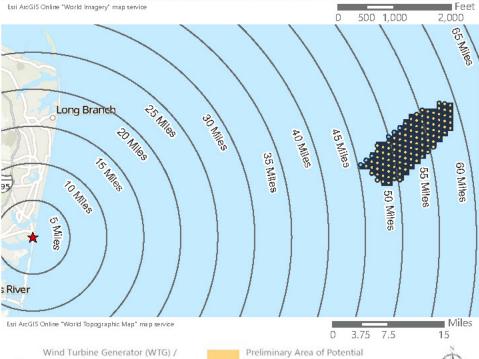

Saratoga Associates defined a visual study area (VSA), which is the "maximum distance beyond which any view of an offshore component would be considered negligible." The VSA for Vineyard Mid-Atlantic is an area within 83.7 km (52 mi) of the WTGs/ESPs. The visual study area includes portions of Suffolk County, Nassau County, Queens County and Kings County in New York, as well as Monmouth County and Ocean County in New Jersey. As described in the *Vineyard Mid-Atlantic Seascape, Landscape, and Visual Impact Assessment* (Appendix II-J of the COP), beyond this distance, views of the WTGs would be negligible.

Field verification conducted as part of the SLVIA and HRVEA confirmed that the viewshed analysis provides a conservative representation of the areas that could potentially be impacted by Vineyard Mid-Atlantic. Based on observations gathered as part of field review, as well as guidance from BOEM, previous experience conducting historic resources surveys, and assessing visibility and potential impacts for previous offshore wind projects of comparable size and similar components, the potential PAPE considered in this HRVEA was limited to the ZLV within 74 km (46 mi) of the WTGs, as further described herein.