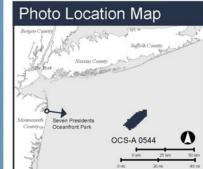

# Vineyard Mid-Atlantic OCS-A 0544

Based on the analysis completed by Saratoga Associates, screening from topography, existing vegetation, buildings, and structures, visibility of Vineyard Mid-Atlantic is largely limited to the barrier islands, Atlantic Ocean shoreline, saltmarsh islands, and the bays and waterways. Using the viewshed from the SLVIA and guidance provided by the Bureau of Ocean Energy Management, the aboveground historic properties within a 74-kilometer (40-nautical mile; 46-mile) viewshed radius with the highest potential for visibility of Vineyard Mid-Atlantic are those that are those located closest to the oceanfront and bayfront shorelines, specifically those properties intentionally constructed or oriented to take advantage of panoramic ocean views; therefore, the PAPE as described in this HRVEA is limited to the ZLV as defined in the SLVIA.

Field verification conducted as part of the SLVIA and HRVEA confirmed that the viewshed analysis provides a conservative representation of the areas that could potentially be impacted by Vineyard Mid-Atlantic. Based on observations gathered as part of field review, as well as guidance from BOEM, previous experience conducting historic resources surveys, and assessing visibility and potential impacts for previous offshore wind projects of comparable size and similar components, the potential PAPE considered in this HRVEA was limited to the ZLV within 74 km (46 mi) of the WTGs, as further described herein.