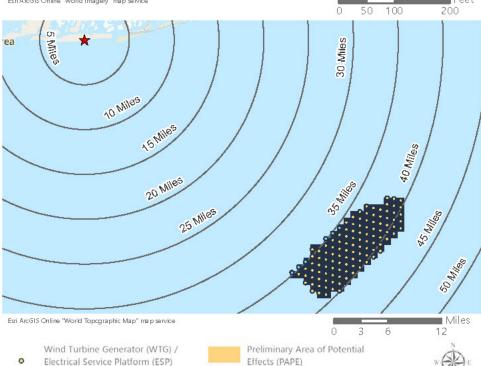

Saratoga Associates defined a visual study area (VSA), which is the "maximum distance beyond which any view of an offshore component would be considered negligible." The VSA for Vineyard Mid-Atlantic is an area within 83.7 km (52 mi) of the WTGs/ESPs. The visual study area includes portions of Suffolk County, Nassau County, Queens County and Kings County in New York, as well as Monmouth County and Ocean County in New Jersey. As described in the *Vineyard Mid-Atlantic Seascape, Landscape, and Visual Impact Assessment* (Appendix II-J of the COP), beyond this distance, views of the WTGs would be negligible.

Field verification conducted as part of the SLVIA and HRVEA confirmed that the viewshed analysis provides a conservative representation of the areas that could potentially be impacted by Vineyard Mid-Atlantic. Based on observations gathered as part of field review, as well as guidance from BOEM, previous experience conducting historic resources surveys, and assessing visibility and potential impacts for previous offshore wind projects of comparable size and similar components, the potential PAPE considered in this HRVEA was limited to the ZLV within 74 km (46 mi) of the WTGs, as further described herein.