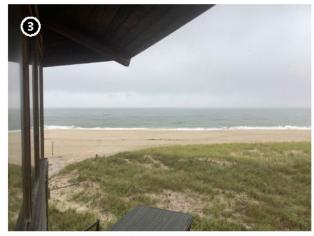

Another example of an inland historic property is the John E. Roosevelt Estate, Meadowcroft located at 299 Middle Road, Sayville in the Town of Islip, Suffolk County, New York. The property is listed on the NRHP and is located approximately 46.6 km (29 mi) from Vineyard Mid-Atlantic (Figures 2.3-5, 2.3-6). Visibility of the offshore components from the 262,445 m² (64.8-acre) property is anticipated to be limited due to the property's inland location and the presence of intervening vegetation, budlings, and structures between the historic property and the offshore components. It is anticipated the offshore components will be visible from just 7.1% of the property, primarily along the adjacent, lower-lying marshlands along the Brown's River, as indicated by the orange shading on Figure 2.3-6.

The John E. Roosevelt Estate, Meadowcroft is significant for its Colonial Revival-inspired style designed by Isaac Henry (I.H.) Green, a prominent local architect. The estate was constructed between 1891 and 1892 as a summer estate for the Roosevelt family. Unlike the more ostentatious summer homes constructed at this time, Meadowcroft was designed more in line with the surrounding farmsteads. Meadowcroft is sited between the branches of the Brown's River with surrounded by marshlands and stands of mature trees. The areas from which the WTGs might be visible are located along the low-lying marshlands and lower elevations of the property closer to Middle Road with the majority of the property effectively screened from by existing woodlands and marsh vegetation. The setting of this historic property will not be affected by the introduction of infrastructure in the distant Atlantic Ocean as views to the Atlantic Ocean in the direction of the proposed wind farm are not integral to the historic design or setting of this historic property. The very limited potential visibility of the WTGs would not diminish the John E. Roosevelt Estate, Meadowcroft or its associated integrity as a historic property.