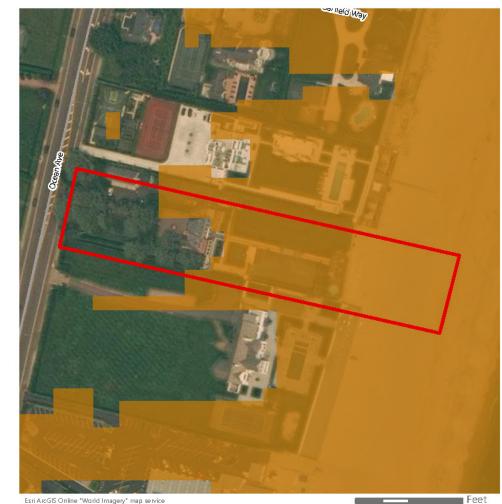

Inland properties and properties located on the northern portion of Long Island are less likely to have a significance or setting associated with the Atlantic Ocean. For example, Wildwood State Park, located at 1368 Sound Avenue in Riverhead, New York, on the north shore of Long Island, approximately 72.1 km (44.8 mi) from Vineyard Mid-Atlantic (Figures 2.3-2 and 2.3-3). The park was previously determined eligible for listing on the NRHP by the NYSHPO as representative of landscape design and park architecture on Long Island and in New York State. The park was also determined to be eligible for its association with Recreation/Entertainment as well as Community Planning and Development as an example of a park created as a result of legislation enacted by the Long Island State Park Commission (Howe, 2016b). The park is located on the north shore of Long Island, at a distance approximately 72.1 km (44.8 mi) from Vineyard Mid-Atlantic. Due to the distance separating this historic property from the proposed wind farm as well as the intervening development and vegetation, potential views of the WTGs will be limited to a small percentage of the park. Of the almost 3.1 km<sup>2</sup> (772 acres) of state park land, much of which is densely forested, it is anticipated that the offshore components may be visible from approximately 1.27% of the property (orange shading on Figure 2.3-4). Due to the distance between the historic property and the WTGs, as well as the setting and significance of the property, Wildwood State Park is not anticipated to be adversely affected by Vineyard Mid-Atlantic. Distant views of the Atlantic Ocean in the direction of the proposed wind farm are not an integral element of the historic setting of Wildwood State Park. The landscape design of the park does not appear to have been influenced by the limited availability of ocean views to the south, and the existing contrasts between the dense forest and open fields along the southern margins of the property would not be affected or diminished by the construction or operation of the wind farm almost 72.4 km (45 mi) away.

Figure 2.3-2. View looking north to the outbuildings and surrounding vegetation off Sound Avenue within the Wildwood State Park.

Figure 2.3-3. View of the dense forestation in the Wildwood State Park.

Figure 2.3-4. Areas of Potential Visibility from the Wildwood State Park.