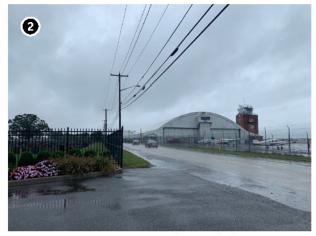

mmunity Center is located on the barrier island on the Atlantic Ocean with views of the ocean. Due to the historic property's location on the beach, unobstructed views of the WTGs are anticipated. Distance and common atmospheric conditions will attenuate the visual prominence of the wind farm, but the visible portions of the turbines are expected to detract from the important ocean components of the property's historic maritime setting.





Contingent WTG/ESP Positions\*

Historic Property Location

Lease Area OCS-A 0544

Historic Property Boundary

Distance from Historic Property Boundary (5-Mile Increments)

Vineyard Mid-Atlantic

Historic Resources Visual Effects Assessment

### Republic Airport Hangar #4

1230 New Highway Town of Babylon, Suffolk County, NY



Photograph of property



Photograph of property context



Photograph of property

**Historic Designation** NRHP-Eligible (NYSHPO-determined)

**Distance to Vineyard Mid-Atlantic** 56.7 km (35.2 mi)

Visible Portion of the Closest WTG Nacelle

**Total Property Size** 9721.7 m2 (2.4 acres)

**Property Area With Visibility** 83.9 m2 (0.0 acres)

Percentage of Property with Visibility 0.9 %

Representative Key Observation Point N/A

### Significance

The Republic Airport Hangar #4 at 1230 New Highway was previously determined to be NRHP eligible by NYSHPO in 2004 with significance under Criterion A for its association with Industrial and Military History as well as Criterion C for Architecture. The Hangar #4 is a steel girder hangar constructed in 1944 for Republic Airport which opened in 1928. The hangar's structu