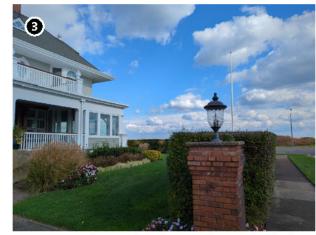

Another example of an inland historic property is the John E. Roosevelt Estate, Meadowcroft located at 299 Middle Road, Sayville in the Town of Islip, Suffolk County, New York. The property is listed on the NRHP and is located approximately 46.6 km (29 mi) from Vineyard Mid-Atlantic (Figures 2.3-5, 2.3-6). Visibility of the offshore components from the 262,445 m² (64.8-acre) property is anticipated to be limited due to the property's inland location and the presence of intervening vegetation, budlings, and structures between the historic property and the offshore components. It is anticipated the offshore components will be visible from just 7.1% of the property, primarily along the adjacent, lower-lying marshlands along the Brown's River, as indicated by the orange shading on Figure 2.3-6.

The John E. Roosevelt Estate, Meadowcroft is significant for its Colonial Revival-inspired style designed by Isaac Henry (I.H.) Green, a prominent local architect. The estate was constructed between 1891 and 1892 as a summer estate for the Roosevelt family. Unlike the more ostentatious summer homes constructed at this time, Meadowcroft was designed more in line with the surrounding farmsteads. Meadowcroft is sited between the branches of the Brown's River with surrounded by marshlands and stands of mature trees. The areas from which the WTGs might be visible are located along the low-lying marshlands and lower elevations of the property closer to Middle Road with the majority of the property effectively screened from by existing woodlands and marsh vegetation. The setting of this historic property will not be affected by the introduction of infrastructure in the distant Atlantic Ocean as views to the Atlantic Ocean in the direction of the proposed wind farm are not integral to the historic design or setting of this historic property. The very limited potential visibility of the WTGs would not diminish the John E. Roosevelt Estate, Meadowcroft or its associated integrity as a historic property.