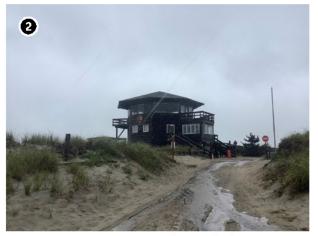

Another example of an inland historic property is the John E. Roosevelt Estate, Meadowcroft located at 299 Middle Road, Sayville in the Town of Islip, Suffolk County, New York. The property is listed on the NRHP and is located approximately 46.6 km (29 mi) from Vineyard Mid-Atlantic (Figures 2.3-5, 2.3-6). Visibility of the offshore components from the 262,445 m² (64.8-acre) property is anticipated to be limited due to the property's inland location and the presence of intervening vegetation, budlings, and structures between the historic property and the offshore components. It is anticipated the offshore components will be visible from just 7.1% of the property, primarily along the adjacent, lower-lying marshlands along the Brown's River, as indicated by the orange shading on Figure 2.3-6.

The John E. Roosevelt Estate, Meadowcroft is significant for its Colonial Revival-inspired style designed by Isaac Henry (I.H.) Green, a prominent local architect. The estate was constructed between 1891 and 1892 as a summer estate for the Roosevelt family. Unlike the more ostentatious summer homes constructed at this time, Meadowcroft was designed more in line with the surrounding farmsteads. Meadowcroft is sited between the branches of the Brown's River with surrounded by marshlands and stands of mature trees. The areas from which the WTGs might be visible are located along the low-lying marshlands and lower elevations of the property closer to Middle Road with the majority of the property effectively screened from by existing woodlands and marsh vegetation. The setting of this historic property will not be affected by the introduction of infrastructure in the distant Atlantic Ocean as views to the Atlantic Ocean in the direction of the proposed wind farm are not integral to the historic design or setting of this historic property. The very limited potential visibility of the WTGs would not diminish the John E. Roosevelt Estate, Meadowcroft or its associated integrity as a historic property.