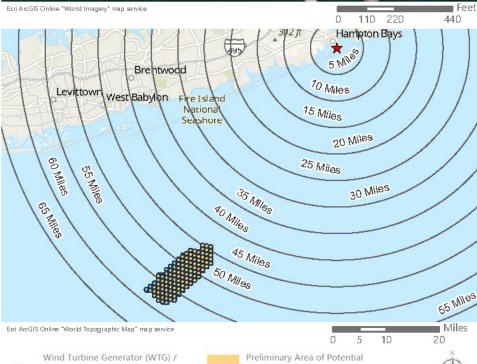

Saratoga Associates defined a visual study area (VSA), which is the "maximum distance beyond which any view of an offshore component would be considered negligible." The VSA for Vineyard Mid-Atlantic is an area within 83.7 km (52 mi) of the WTGs/ESPs. The visual study area includes portions of Suffolk County, Nassau County, Queens County and Kings County in New York, as well as Monmouth County and Ocean County in New Jersey. As described in the *Vineyard Mid-Atlantic Seascape, Landscape, and Visual Impact Assessment* (Appendix II-J of the COP), beyond this distance, views of the WTGs would be negligible.

Field verification conducted as part of the SLVIA and HRVEA confirmed that the viewshed analysis provides a conservative representation of the areas that could potentially be impacted by Vineyard Mid-Atlantic. Based on observations gathered as part of field review, as well as guidance from BOEM, previous experience conducting historic resources surveys, and assessing visibility and potential impacts for previous offshore wind projects of comparable size and similar components, the potential PAPE considered in this HRVEA was limited to the ZLV within 74 km (46 mi) of the WTGs, as further described herein.