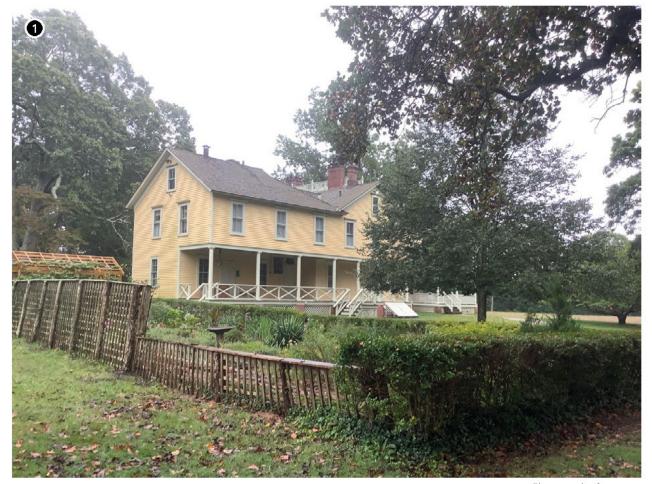

Another example of an inland historic property is the John E. Roosevelt Estate, Meadowcroft located at 299 Middle Road, Sayville in the Town of Islip, Suffolk County, New York. The property is listed on the NRHP and is located approximately 46.6 km (29 mi) from Vineyard Mid-Atlantic (Figures 2.3-5, 2.3-6). Visibility of the offshore components from the 262,445 m² (64.8-acre) property is anticipated to be limited due to the property's inland location and the presence of intervening vegetation, budlings, and structures between the historic property and the offshore components. It is anticipated the offshore components will be visible from just 7.1% of the property, primarily along the adjacent, lower-lying marshlands along the Brown's River, as indicated by the orange shading on Figure 2.3-6.

The John E. Roosevelt Estate, Meadowcroft is significant for its Colonial Revival-inspired style designed by Isaac Henry (I.H.) Green, a prominent local architect. The estate was constructed between 1891 and 1892 as a summer estate for the Roosevelt family. Unlike the more ostentatious summer homes constructed at this time, Meadowcroft was designed more in line with the surrounding farmsteads. Meadowcroft is sited between the branches of the Brown's River with surrounded by marshlands and stands of mature trees. The areas from which the WTGs might be visible are located along the low-lying marshlands and lower elevations of the property closer to Middle Road with the majority of the property effectively screened from by existing woodlands and marsh vegetation. The setting of this historic property will not be affected by the introduction of infrastructure in the distant Atlantic Ocean as views to the Atlantic Ocean in the direction of the proposed wind farm are not integral to the historic design or setting of this historic property. The very limited potential visibility of the WTGs would not diminish the John E. Roosevelt Estate, Meadowcroft or its associated integrity as a historic property.