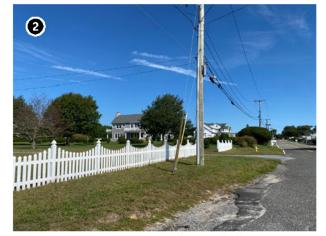

Another example of an inland historic property is the John E. Roosevelt Estate, Meadowcroft located at 299 Middle Road, Sayville in the Town of Islip, Suffolk County, New York. The property is listed on the NRHP and is located approximately 46.6 km (29 mi) from Vineyard Mid-Atlantic (Figures 2.3-5, 2.3-6). Visibility of the offshore components from the 262,445 m² (64.8-acre) property is anticipated to be limited due to the property's inland location and the presence of intervening vegetation, budlings, and structures between the historic property and the offshore components. It is anticipated the offshore components will be visible from just 7.1% of the property, primarily along the adjacent, lower-lying marshlands along the Brown's River, as indicated by the orange shading on Figure 2.3-6.

The John E. Roosevelt Estate, Meadowcroft is significant for its Colonial Revival-inspired style designed by Isaac Henry (I.H.) Green, a prominent local architect. The estate was constructed between 1891 and 1892 as a summer estate for the Roosevelt family. Unlike the more ostentatious summer homes constructed at this time, Meadowcroft was designed more in line with the surrounding farmsteads. Meadowcroft is sited between the branches of the Brown's River with surrounded by marshlands and stands of mature trees. The areas from which the WTGs might be visible are located along the low-lying marshlands and lower elevations of the property closer to Middle Road with the majority of the property effectively screened from by existing woodlands and marsh vegetation. The setting of this historic property will not be affected by the introduction of infrastructure in the distant Atlantic Ocean as views to the Atlantic Ocean in the direction of the proposed wind farm are not integral to the historic design or setting of this historic property. The very limited potential visibility of the WTGs would not diminish the John E. Roosevelt Estate, Meadowcroft or its associated integrity as a historic property.