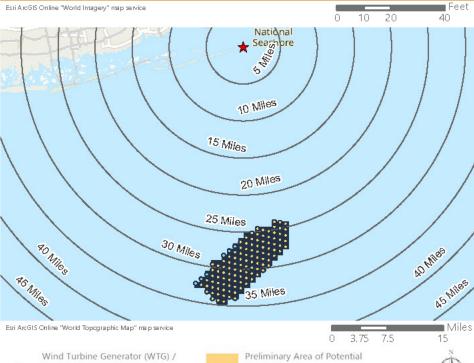

Saratoga Associates defined a visual study area (VSA), which is the "maximum distance beyond which any view of an offshore component would be considered negligible." The VSA for Vineyard Mid-Atlantic is an area within 83.7 km (52 mi) of the WTGs/ESPs. The visual study area includes portions of Suffolk County, Nassau County, Queens County and Kings County in New York, as well as Monmouth County and Ocean County in New Jersey. As described in the *Vineyard Mid-Atlantic Seascape, Landscape, and Visual Impact Assessment* (Appendix II-J of the COP), beyond this distance, views of the WTGs would be negligible.

Field verification conducted as part of the SLVIA and HRVEA confirmed that the viewshed analysis provides a conservative representation of the areas that could potentially be impacted by Vineyard Mid-Atlantic. Based on observations gathered as part of field review, as well as guidance from BOEM, previous experience conducting historic resources surveys, and assessing visibility and potential impacts for previous offshore wind projects of comparable size and similar components, the potential PAPE considered in this HRVEA was limited to the ZLV within 74 km (46 mi) of the WTGs, as further described herein.