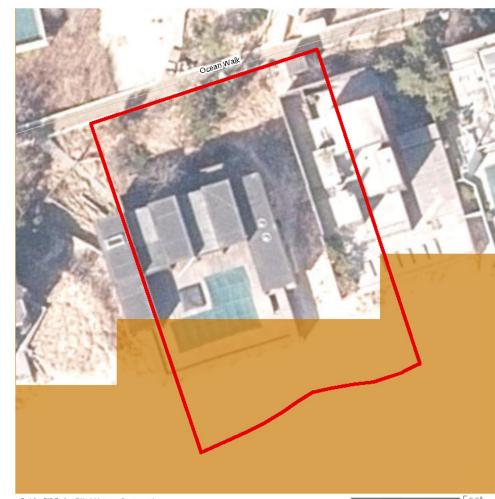

d, a renowned and highly sought-after Modernist architect who worked primarily on

### **Maritime Setting**

122 Ocean Walk has a maritime setting located on Fire Island and the Atlantic Ocean beach with large windows with unobstructed views of the ocean.

### Effect Recommendation Adverse Effect

122 Ocean Walk is located on Fire Island on the Atlantic Ocean with views of the ocean. Due to the historic property's location on Fire Island and the distance between 122 Ocean Walk and the offshore components, unobstructed views of the WTGs are anticipated. Views of the WTGs, particularly under clear atmospheric conditions, will diminish the integrity of this property's historic maritime setting and appreciation of the property's architectural design intended to embrace expansive ocean views.





Wind Turbine Generator (WTG) / Electrical Service Platform (ESP)

Contingent WTG/ESP Positions\* Historic Property Location Lease Area OCS-A 0544

Preliminary Area of Potential Effects (PAPE)

Historic Property Boundary Distance from Historic Propert Boundary (5-Mile Increments)





141 Ocean Walk Town of Brookhaven, Suffolk County, NY



Photograph of property



Photograph of property context



Photograph looking toward Vineyard Mid-Atlantic

Historic Designation Recommended NRHP-Eligible

**Distance to Vineyard Mid-Atlantic** 38.5 km (24 mi)

Visible Portion of the Closest WTG Mid-Tower

**Total Property Size** 977.8 m2 (0.2 acres)

**Property Area With Visibility** 657.4 m2 (0.2 acres)

Percentage of Property with Visibility 67.2 %

Representative Key Observation Point N/A

### S