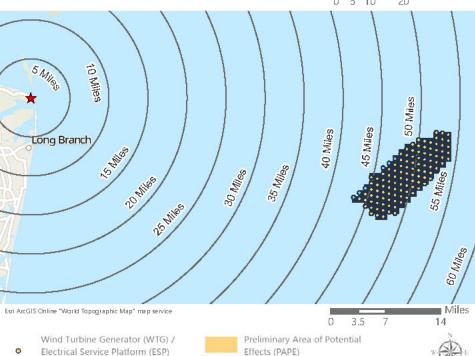

Saratoga Associates defined a visual study area (VSA), which is the "maximum distance beyond which any view of an offshore component would be considered negligible." The VSA for Vineyard Mid-Atlantic is an area within 83.7 km (52 mi) of the WTGs/ESPs. The visual study area includes portions of Suffolk County, Nassau County, Queens County and Kings County in New York, as well as Monmouth County and Ocean County in New Jersey. As described in the *Vineyard Mid-Atlantic Seascape, Landscape, and Visual Impact Assessment* (Appendix II-J of the COP), beyond this distance, views of the WTGs would be negligible.

Field verification conducted as part of the SLVIA and HRVEA confirmed that the viewshed analysis provides a conservative representation of the areas that could potentially be impacted by Vineyard Mid-Atlantic. Based on observations gathered as part of field review, as well as guidance from BOEM, previous experience conducting historic resources surveys, and assessing visibility and potential impacts for previous offshore wind projects of comparable size and similar components, the potential PAPE considered in this HRVEA was limited to the ZLV within 74 km (46 mi) of the WTGs, as further described herein.