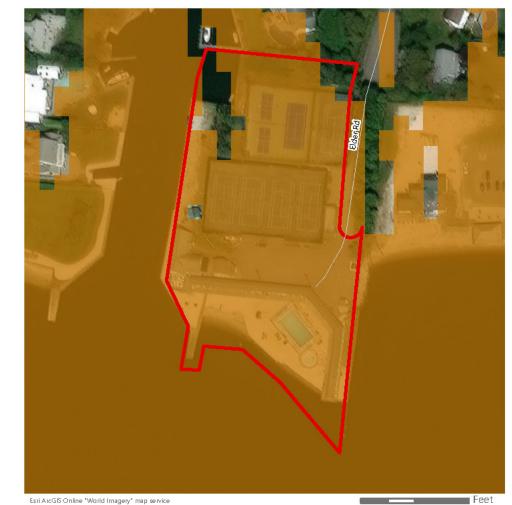

Another example of an inland historic property is the John E. Roosevelt Estate, Meadowcroft located at 299 Middle Road, Sayville in the Town of Islip, Suffolk County, New York. The property is listed on the NRHP and is located approximately 46.6 km (29 mi) from Vineyard Mid-Atlantic (Figures 2.3-5, 2.3-6). Visibility of the offshore components from the 262,445 m² (64.8-acre) property is anticipated to be limited due to the property's inland location and the presence of intervening vegetation, budlings, and structures between the historic property and the offshore components. It is anticipated the offshore components will be visible from just 7.1% of the property, primarily along the adjacent, lower-lying marshlands along the Brown's River, as indicated by the orange shading on Figure 2.3-6.

The John E. Roosevelt Estate, Meadowcroft is significant for its Colonial Revival-inspired style designed by Isaac Henry (I.H.) Green, a prominent local architect. The estate was constructed between 1891 and 1892 as a summer estate for the Roosevelt family. Unlike the more ostentatious summer homes constructed at this time, Meadowcroft was designed more in line with the surrounding farmsteads. Meadowcroft is sited between the branches of the Brown's River with surrounded by marshlands and stands of mature trees. The areas from which the WTGs might be visible are located along the low-lying marshlands and lower elevations of the property closer to Middle Road with the majority of the property effectively screened from by existing woodlands and marsh vegetation. The setting of this historic property will not be affected by the introduction of infrastructure in the distant Atlantic Ocean as views to the Atlantic Ocean in the direction of the proposed wind farm are not integral to the historic design or setting of this historic property. The very limited potential visibility of the WTGs would not diminish the John E. Roosevelt Estate, Meadowcroft or its associated integrity as a historic property.