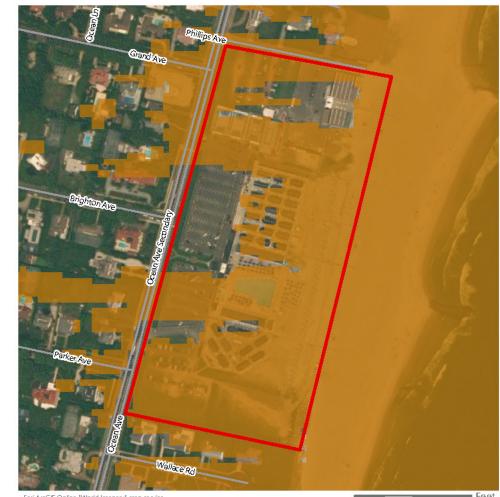

Another example of an inland historic property is the John E. Roosevelt Estate, Meadowcroft located at 299 Middle Road, Sayville in the Town of Islip, Suffolk County, New York. The property is listed on the NRHP and is located approximately 46.6 km (29 mi) from Vineyard Mid-Atlantic (Figures 2.3-5, 2.3-6). Visibility of the offshore components from the 262,445 m² (64.8-acre) property is anticipated to be limited due to the property's inland location and the presence of intervening vegetation, budlings, and structures between the historic property and the offshore components. It is anticipated the offshore components will be visible from just 7.1% of the property, primarily along the adjacent, lower-lying marshlands along the Brown's River, as indicated by the orange shading on Figure 2.3-6.

The John E. Roosevelt Estate, Meadowcroft is significant for its Colonial Revival-inspired style designed by Isaac Henry (I.H.) Green, a prominent local architect. The estate was constructed between 1891 and 1892 as a summer estate for the Roosevelt family. Unlike the more ostentatious summer homes constructed at this time, Meadowcroft was designed more in line with the surrounding farmsteads. Meadowcroft is sited between the branches of the Brown's River with surrounded by marshlands and stands of mature trees. The areas from which the WTGs might be visible are located along the low-lying marshlands and lower elevations of the property closer to Middle Road with the majority of the property effectively screened from by existing woodlands and marsh vegetation. The setting of this historic property will not be affected by the introduction of infrastructure in the distant Atlantic Ocean as views to the Atlantic Ocean in the direction of the proposed wind farm are not integral to the historic design or setting of this historic property. The very limited potential visibility of the WTGs would not diminish the John E. Roosevelt Estate, Meadowcroft or its associated integrity as a historic property.