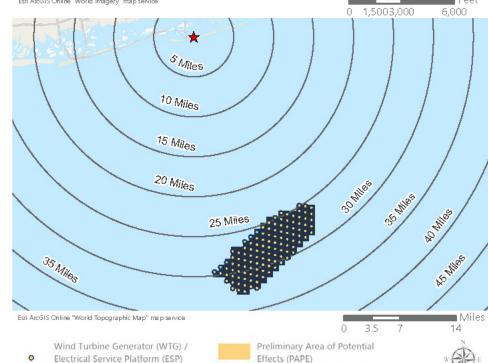

Saratoga Associates defined a visual study area (VSA), which is the "maximum distance beyond which any view of an offshore component would be considered negligible." The VSA for Vineyard Mid-Atlantic is an area within 83.7 km (52 mi) of the WTGs/ESPs. The visual study area includes portions of Suffolk County, Nassau County, Queens County and Kings County in New York, as well as Monmouth County and Ocean County in New Jersey. As described in the *Vineyard Mid-Atlantic Seascape, Landscape, and Visual Impact Assessment* (Appendix II-J of the COP), beyond this distance, views of the WTGs would be negligible.

Field verification conducted as part of the SLVIA and HRVEA confirmed that the viewshed analysis provides a conservative representation of the areas that could potentially be impacted by Vineyard Mid-Atlantic. Based on observations gathered as part of field review, as well as guidance from BOEM, previous experience conducting historic resources surveys, and assessing visibility and potential impacts for previous offshore wind projects of comparable size and similar components, the potential PAPE considered in this HRVEA was limited to the ZLV within 74 km (46 mi) of the WTGs, as further described herein.