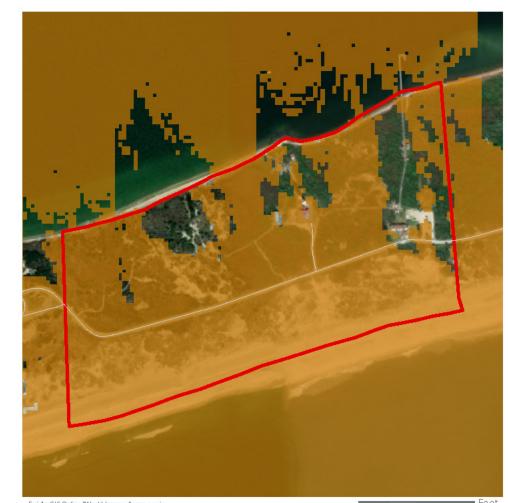

# 2.3 Vineyard Mid-Atlantic's Preliminary Area of Potential Effects

Based on the previous analysis, screening from topography, existing vegetation, buildings, and structures, visibility of Vineyard Mid-Atlantic is largely limited to the barrier islands, Atlantic Ocean shoreline, saltmarsh islands, and the bays and waterways. Potential visibility of Vineyard Mid-Atlantic, as indicated by the SLVIA, is illustrated in Figure 2.3-1. As stated in the SLVIA:

Field verification conducted as part of the SLVIA and HRVEA confirmed that the viewshed analysis provides a conservative representation of the areas that could potentially be impacted by Vineyard Mid-Atlantic. Based on observations gathered as part of field review, as well as guidance from BOEM, previous experience conducting historic resources surveys, and assessing visibility and potential impacts for previous offshore wind projects of comparable size and similar components, the potential PAPE considered in this HRVEA was limited to the ZLV within 74 km (46 mi) of the WTGs, as further described herein.

# Figure 2.3-1. Preliminary Area of Potential Effects