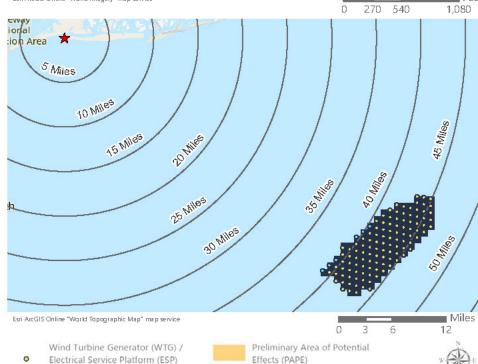

Saratoga Associates defined a visual study area (VSA), which is the "maximum distance beyond which any view of an offshore component would be considered negligible." The VSA for Vineyard Mid-Atlantic is an area within 83.7 km (52 mi) of the WTGs/ESPs. The visual study area includes portions of Suffolk County, Nassau County, Queens County and Kings County in New York, as well as Monmouth County and Ocean County in New Jersey. As described in the *Vineyard Mid-Atlantic Seascape, Landscape, and Visual Impact Assessment* (Appendix II-J of the COP), beyond this distance, views of the WTGs would be negligible.

Light detection and ranging surveys obtained from the United States Geological Survey were used to create a digital terrain model and a digital surface model to create a viewshed including the topography of the area as well as existing vegetation, structures and buildings. The viewshed analysis identifies the "maximum geographic area within which some portion of Vineyard Mid-Atlantic's offshore facilities could potentially be visible based on GIS generated viewshed analysis" (Appendix II-J of the COP). As further described in the SLVIA, two viewshed areas are identified, the Zone of Theoretical Visibility (ZTV) and the Zone of Likely Visibility (ZLV). The ZTV defines the theoretical worst-case area of potential visual effect considering only the screening effect of existing topography and earth curvature (i.e., bare earth condition; Figure 2.2-1 and Figure A-1 in Appendix II-J of the COP). The ZLV presents the more realistic case area of potential visual effect including the real-world screening elements of existing intervening vegetation and structures (i.e., land cover condition). In addition to the analysis previously described, human visual acuity and other factors influence the potential visibility of the offshore components from locations onshore including distance, screening from existing vegetation and structures, topography, curvature of the earth, atmospheric

Figure 2.2-1 (SLVIA Figure A-1)
Zone of Theoretical Visibility (ZTV) Map (1:800,000 scale)
(excludes screening by intervening vegetation and structures)

perspective and meteorological conditions (Figure 2.2-2 and Figure A-1 in Appendix II-J of the COP; Saratoga Associates, 2024).