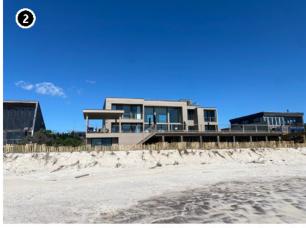

c property's location on Fire Island and the distance between the 141 Ocean Walk and the offshore components, unobstructed views of the WTGs are anticipated. Views of the WTGs, particularly under clear atmospheric conditions, will diminish the integrity of this property's historic maritime setting and appreciation of Steven Robinson's architectural design intended to embrace expansive ocean views.





Wind Turbine Generator (WTG) / Electrical Service Platform (ESP) Contingent WTG/ESP Positions\*

Historic Property Location

Lease Area OCS-A 0544

Preliminary Area of Potential Effects (PAPE)

Historic Property Boundary Distance from Historic Property Boundary (5-Mile Increments)





### 143-44 Ocean Walk

143-44 Ocean Walk Town of Brookhaven, Suffolk County, NY



Photograph of property



Photograph of property context



Photograph looking toward Vineyard Mid-Atlantic

**Historic Designation** Recommended NRHP-Eligible

**Distance to Vineyard Mid-Atlantic** 38.6 km (24.0 mi)

Visible Portion of the Closest WTG Mid-Tower

**Total Property Size** 1317.4 m2 (0.3 acres)

**Property Area With Visibility** 507.5 m2 (0.1 acres)

Percentage of Property with Visibility 38.5 %

Representative Key Observation Point N/A

### Significance

Designed by John Reilly in 1977, the residence at 143-44 Ocean Walk is unique in that it sits on a double oceanfront lot instead of a single. This residence follows stylistic trends common in the Fire Island Pines and features large floor-to-ceiling windows on both levels, and cedar siding on the exterior, creating a streamlined and modern appearan