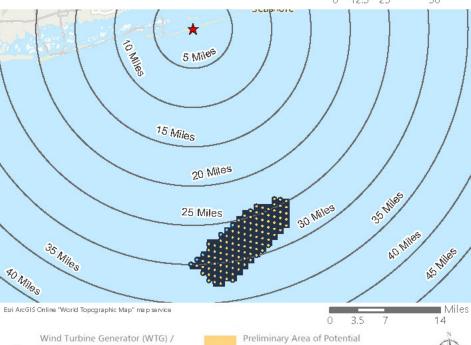

Saratoga Associates defined a visual study area (VSA), which is the "maximum distance beyond which any view of an offshore component would be considered negligible." The VSA for Vineyard Mid-Atlantic is an area within 83.7 km (52 mi) of the WTGs/ESPs. The visual study area includes portions of Suffolk County, Nassau County, Queens County and Kings County in New York, as well as Monmouth County and Ocean County in New Jersey. As described in the *Vineyard Mid-Atlantic Seascape, Landscape, and Visual Impact Assessment* (Appendix II-J of the COP), beyond this distance, views of the WTGs would be negligible.

Light detection and ranging surveys obtained from the United States Geological Survey were used to create a digital terrain model and a digital surface model to create a viewshed including the topography of the area as well as existing vegetation, structures and buildings. The viewshed analysis identifies the "maximum geographic area within which some portion of Vineyard Mid-Atlantic's offshore facilities could potentially be visible based on GIS generated viewshed analysis" (Appendix II-J of the COP). As further described in the SLVIA, two viewshed areas are identified, the Zone of Theoretical Visibility (ZTV) and the Zone of Likely Visibility (ZLV). The ZTV defines the theoretical worst-case area of potential visual effect considering only the screening effect of existing topography and earth curvature (i.e., bare earth condition; Figure 2.2-1 and Figure A-1 in Appendix II-J of the COP). The ZLV presents the more realistic case area of potential visual effect including the real-world screening elements of existing intervening vegetation and structures (i.e., land cover condition). In addition to the analysis previously described, human visual acuity and other factors influence the potential visibility of the offshore components from locations onshore including distance, screening from existing vegetation and structures, topography, curvature of the earth, atmospheric

Figure 2.2-1 (SLVIA Figure A-1)
Zone of Theoretical Visibility (ZTV) Map (1:800,000 scale)
(excludes screening by intervening vegetation and structures)

perspective and meteorological conditions (Figure 2.2-2 and Figure A-1 in Appendix II-J of the COP; Saratoga Associates, 2024).