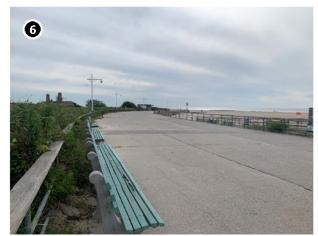

ted to be limited to the Atlantic Ocean shoreline and will be substantially diminished due to the distance between the district and the WTGs. At a distance of over 69 km (43 mi), the WTGs will be very difficult to discern under even clear atmospheric conditions.





Contingent WTG/ESP Positions\*

Historic Property Location

Lease Area OCS-A 0544

Historic Property Boundary

Distance from Historic Propert Boundary (5-Mile Increments)



Historic Resources Visual Effects Assessment

#### **Jacob Riis Park Historic District**

Rockaway Beach Boulevard Borough of Queens, Queens County, NY



Photograph representative of District



Photograph representative of District



Photograph representative of District



Photograph representative of District



Photograph representative of District



Photograph representative of District

Historic Designation NRHP-Listed

**Distance to Vineyard Mid-Atlantic** 68.9 km (42.8 mi)

Visible Portion of the Closest WTG Blade

**Total Property Size** 1293640.1 m2 (319.7 acres)

**Property Area With Visibility** 113136.4 m2 (28.0 acres)

Percentage of Property with Visibility 8.7 % Representative Key Observation Point 01

#### Significance

The Jacob Riis Park Historic District is a 220-acre public park on the Rockaway Peninsula funded through the Works Progress Administration and constructed in the 1930s to provide recreational opportunities for New York City residents. The district is listed in the NRHP under Criteria A and C in the areas of Recreation and Architecture as a noteworthy example of large-scale park planning and Art Deco-style