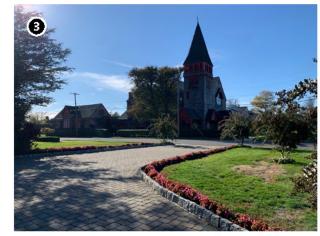

Another example of an inland historic property is the John E. Roosevelt Estate, Meadowcroft located at 299 Middle Road, Sayville in the Town of Islip, Suffolk County, New York. The property is listed on the NRHP and is located approximately 46.6 km (29 mi) from Vineyard Mid-Atlantic (Figures 2.3-5, 2.3-6). Visibility of the offshore components from the 262,445 m² (64.8-acre) property is anticipated to be limited due to the property's inland location and the presence of intervening vegetation, budlings, and structures between the historic property and the offshore components. It is anticipated the offshore components will be visible from just 7.1% of the property, primarily along the adjacent, lower-lying marshlands along the Brown's River, as indicated by the orange shading on Figure 2.3-6.

The John E. Roosevelt Estate, Meadowcroft is significant for its Colonial Revival-inspired style designed by Isaac Henry (I.H.) Green, a prominent local architect. The estate was constructed between 1891 and 1892 as a summer estate for the Roosevelt family. Unlike the more ostentatious summer homes constructed at this time, Meadowcroft was designed more in line with the surrounding farmsteads. Meadowcroft is sited between the branches of the Brown's River with surrounded by marshlands and stands of mature trees. The areas from which the WTGs might be visible are located along the low-lying marshlands and lower elevations of the property closer to Middle Road with the majority of the property effectively screened from by existing woodlands and marsh vegetation. The setting of this historic property will not be affected by the introduction of infrastructure in the distant Atlantic Ocean as views to the Atlantic Ocean in the direction of the proposed wind farm are not integral to the historic design or setting of this historic property. The very limited potential visibility of the WTGs would not diminish the John E. Roosevelt Estate, Meadowcroft or its associated integrity as a historic property.