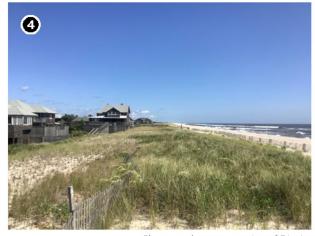

Historic property visual effect assessments previously completed for offshore wind facilities have consistently determined that adverse visual effects occur along exposed shoreline settings and, in more isolated circumstances, near elevated open, near coastal, inland locations. Such assessments include Vineyard Wind 1 (BOEM, 2021a), South Fork Wind (BOEM, 2021b), Ocean Wind 1 (BOEM, 2023b), Revolution Wind (BOEM, 2023c) and Empire Wind 1 (BOEM, 2023d). Based on previously completed assessments of undertakings of comparable size and scale, aboveground historic properties with the highest potential of visibility and potential to be adversely affected by the offshore components are those that are located closest to the oceanfront and bayfront shorelines, specifically those properties intentionally constructed or oriented to take advantage of panoramic ocean views. However, visibility is just one factor in assessing the potential effect on a historic property (Section 4.0). While there may be visibility of the offshore components from properties inland, there is less potential for the offshore wind project to adversely affect the properties due to distance, screening from intervening vegetation and structures, and other factors.