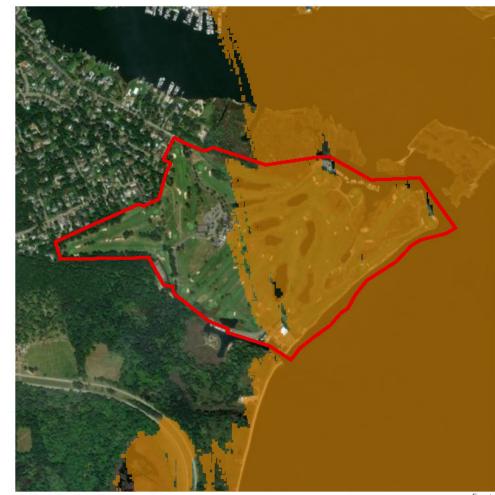

# 2.3 Vineyard Mid-Atlantic's Preliminary Area of Potential Effects

Based on the previous analysis, screening from topography, existing vegetation, buildings, and structures, visibility of Vineyard Mid-Atlantic is largely limited to the barrier islands, Atlantic Ocean shoreline, saltmarsh islands, and the bays and waterways. Potential visibility of Vineyard Mid-Atlantic, as indicated by the SLVIA, is illustrated in Figure 2.3-1. As stated in the SLVIA:

Field verification conducted as part of the SLVIA and HRVEA confirmed that the viewshed analysis provides a conservative representation of the areas that could potentially be impacted by Vineyard Mid-Atlantic. Based on observations gathered as part of field review, as well as guidance from BOEM, previous experience conducting historic resources surveys, and assessing visibility and potential impacts for previous offshore wind projects of comparable size and similar components, the potential PAPE considered in this HRVEA was limited to the ZLV within 74 km (46 mi) of the WTGs, as further described herein.

# Figure 2.3-1. Preliminary Area of Potential Effects