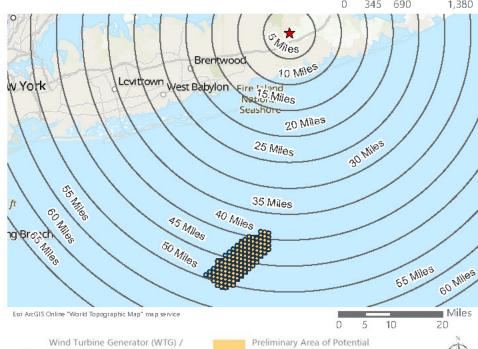

Saratoga Associates defined a visual study area (VSA), which is the "maximum distance beyond which any view of an offshore component would be considered negligible." The VSA for Vineyard Mid-Atlantic is an area within 83.7 km (52 mi) of the WTGs/ESPs. The visual study area includes portions of Suffolk County, Nassau County, Queens County and Kings County in New York, as well as Monmouth County and Ocean County in New Jersey. As described in the *Vineyard Mid-Atlantic Seascape, Landscape, and Visual Impact Assessment* (Appendix II-J of the COP), beyond this distance, views of the WTGs would be negligible.

Field verification conducted as part of the SLVIA and HRVEA confirmed that the viewshed analysis provides a conservative representation of the areas that could potentially be impacted by Vineyard Mid-Atlantic. Based on observations gathered as part of field review, as well as guidance from BOEM, previous experience conducting historic resources surveys, and assessing visibility and potential impacts for previous offshore wind projects of comparable size and similar components, the potential PAPE considered in this HRVEA was limited to the ZLV within 74 km (46 mi) of the WTGs, as further described herein.

Based on the analysis completed by Saratoga Associates, screening from topography, existing vegetation, buildings, and structures, visibility of Vineyard Mid-Atlantic is largely limited to the barrier islands, Atlantic Ocean shoreline, saltmarsh islands, and the bays and waterways. Using the viewshed from the SLVIA and guidance provided by the Bureau of Ocean Energy Management, the aboveground historic properties within a 74-kilometer (40-nautical mile; 46-mile) viewshed radius with the highest potential for visibility of Vineyard Mid-Atlantic are those that are those located closest to the oceanfront and bayfront shorelines, specifically those properties intentionally constructed or oriented to take advantage of panoramic ocean views; therefore, the PAPE as described in this HRVEA is limited to the ZLV as defined in the SLVIA.