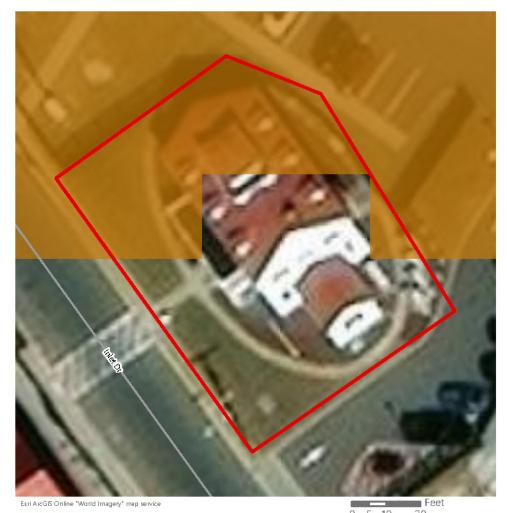

Another example of an inland historic property is the John E. Roosevelt Estate, Meadowcroft located at 299 Middle Road, Sayville in the Town of Islip, Suffolk County, New York. The property is listed on the NRHP and is located approximately 46.6 km (29 mi) from Vineyard Mid-Atlantic (Figures 2.3-5, 2.3-6). Visibility of the offshore components from the 262,445 m² (64.8-acre) property is anticipated to be limited due to the property's inland location and the presence of intervening vegetation, budlings, and structures between the historic property and the offshore components. It is anticipated the offshore components will be visible from just 7.1% of the property, primarily along the adjacent, lower-lying marshlands along the Brown's River, as indicated by the orange shading on Figure 2.3-6.

The John E. Roosevelt Estate, Meadowcroft is significant for its Colonial Revival-inspired style designed by Isaac Henry (I.H.) Green, a prominent local architect. The estate was constructed between 1891 and 1892 as a summer estate for the Roosevelt family. Unlike the more ostentatious summer homes constructed at this time, Meadowcroft was designed more in line with the surrounding farmsteads. Meadowcroft is sited between the branches of the Brown's River with surrounded by marshlands and stands of mature trees. The areas from which the WTGs might be visible are located along the low-lying marshlands and lower elevations of the property closer to Middle Road with the majority of the property effectively screened from by existing woodlands and marsh vegetation. The setting of this historic property will not be affected by the introduction of infrastructure in the distant Atlantic Ocean as views to the Atlantic Ocean in the direction of the proposed wind farm are not integral to the historic design or setting of this historic property. The very limited potential visibility of the WTGs would not diminish the John E. Roosevelt Estate, Meadowcroft or its associated integrity as a historic property.