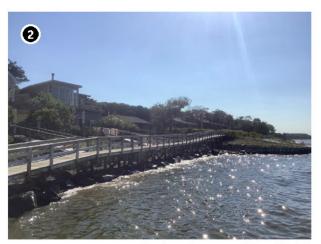

location on Fire Island and the distance between the historic district and the offshore components, unobstructed views of the WTGs are anticipated. Views of the WTGs under clear atmospheric conditions will detract from the seascape and diminish the integrity of the district's historic maritime setting.





Wind Turbine Generator (WTG) / Electrical Service Platform (ESP)

Contingent WTG/ESP Positions\* Historic Property Location Lease Area OCS-A 0544

Preliminary Area of Potential Effects (PAPE)

Historic Property Boundary Distance from Historic Propert Boundary (5-Mile Increments)





#### **Water Island Historic District**

Charach Walk, W Walk, Steels Walk, Caldwells Walk, E Walk; Atlantic Walk, Bay Walk Town of Brookhaven, Suffolk County, NY



Photograph representative of District



Photograph representative of District



Photograph representative of District



Photograph representative of District



Photograph representative of District



Photograph representative of District

**Historic Designation** Recommended NRHP-Eligible

**Distance to Vineyard Mid-Atlantic** 39.4 km (24.5 mi)

Visible Portion of the Closest WTG Mid-Tower

**Total Property Size** 80405.9 m2 (19.9 acres)

**Property Area With Visibility** 34543.0 m2 (8.5 acres)

Percentage of Property with Visibility 43 %

Representative Key Observation Point N/A

The Water Island Historic District is a community of roughly 50 dwellings located on Fire Island located to the east of Barrett Beach and to the west of Davis Park. In the late nineteenth century, Water Island was home to three prominent resort h