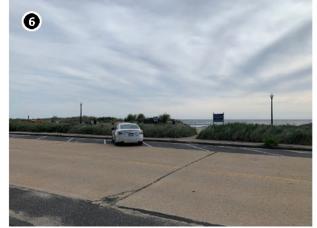

Historic property visual effect assessments previously completed for offshore wind facilities have consistently determined that adverse visual effects occur along exposed shoreline settings and, in more isolated circumstances, near elevated open, near coastal, inland locations. Such assessments include Vineyard Wind 1 (BOEM, 2021a), South Fork Wind (BOEM, 2021b), Ocean Wind 1 (BOEM, 2023b), Revolution Wind (BOEM, 2023c) and Empire Wind 1 (BOEM, 2023d). Based on previously completed assessments of undertakings of comparable size and scale, aboveground historic properties with the highest potential of visibility and potential to be adversely affected by the offshore components are those that are located closest to the oceanfront and bayfront shorelines, specifically those properties intentionally constructed or oriented to take advantage of panoramic ocean views. However, visibility is just one factor in assessing the potential effect on a historic property (Section 4.0). While there may be visibility of the offshore components from properties inland, there is less potential for the offshore wind project to adversely affect the properties due to distance, screening from intervening vegetation and structures, and other factors.