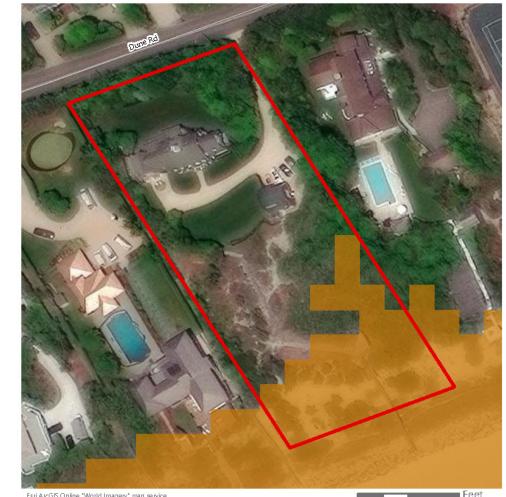

Another example of an inland historic property is the John E. Roosevelt Estate, Meadowcroft located at 299 Middle Road, Sayville in the Town of Islip, Suffolk County, New York. The property is listed on the NRHP and is located approximately 46.6 km (29 mi) from Vineyard Mid-Atlantic (Figures 2.3-5, 2.3-6). Visibility of the offshore components from the 262,445 m² (64.8-acre) property is anticipated to be limited due to the property's inland location and the presence of intervening vegetation, budlings, and structures between the historic property and the offshore components. It is anticipated the offshore components will be visible from just 7.1% of the property, primarily along the adjacent, lower-lying marshlands along the Brown's River, as indicated by the orange shading on Figure 2.3-6.

The John E. Roosevelt Estate, Meadowcroft is significant for its Colonial Revival-inspired style designed by Isaac Henry (I.H.) Green, a prominent local architect. The estate was constructed between 1891 and 1892 as a summer estate for the Roosevelt family. Unlike the more ostentatious summer homes constructed at this time, Meadowcroft was designed more in line with the surrounding farmsteads. Meadowcroft is sited between the branches of the Brown's River with surrounded by marshlands and stands of mature trees. The areas from which the WTGs might be visible are located along the low-lying marshlands and lower elevations of the property closer to Middle Road with the majority of the property effectively screened from by existing woodlands and marsh vegetation. The setting of this historic property will not be affected by the introduction of infrastructure in the distant Atlantic Ocean as views to the Atlantic Ocean in the direction of the proposed wind farm are not integral to the historic design or setting of this historic property. The very limited potential visibility of the WTGs would not diminish the John E. Roosevelt Estate, Meadowcroft or its associated integrity as a historic property.