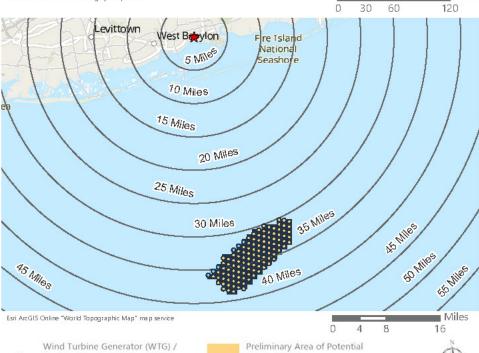

le for the NRHP under Criterion C, for Architecture (SPLIA, 1989b).

#### Maritime Setting

The J. Adolph Mollenhauer House is located on Awixa Creek approximately 0.20 mile north of its mouth at the Great Cove. The house was constructed to take advantage of its location and views of Awixa Creek, with a small accessible island located in the creek.

# Effect Recommendation No Adverse Effect

Visibility of the offshore components from the J. Adolph Mollenhauer House is anticipated to be limited due to its location on Awixa Creek and its east-west orientation. In addition, views of the WTGs are anticipated to be minimized due to the intervening development and vegetation on the barrier islands to the south and the substantial distance separating this property from the proposed wind farm.





Effects (PAPE)

Historic Property Boundary

Distance from Historic Propert Boundary (5-Mile Increments)

Electrical Service Platform (ESP)

Contingent WTG/ESP Positions\*

Historic Property Location

Lease Area OCS-A 0544

Vineyard Mid-Atlantic

Historic Resources Visual Effects Assessment

### **Jeremy Barnes House**

313 Inlet Walk Town of Islip, Suffolk County, NY



Photograph of property



Photograph of property context



Photograph looking toward Vineyard Mid-Atlantic

**Historic Designation** Recommended NRHP-Eligible

**Distance to Vineyard Mid-Atlantic** 38.5 km (24.0 mi)

Visible Portion of the Closest WTG Mid-Tower

**Total Property Size** 1472.7 m2 (0.4 acres)

**Property Area With Visibility** 1250.1 m2 (0.3 acres)

Percentage of Property with Visibility 84.9 %

Representa