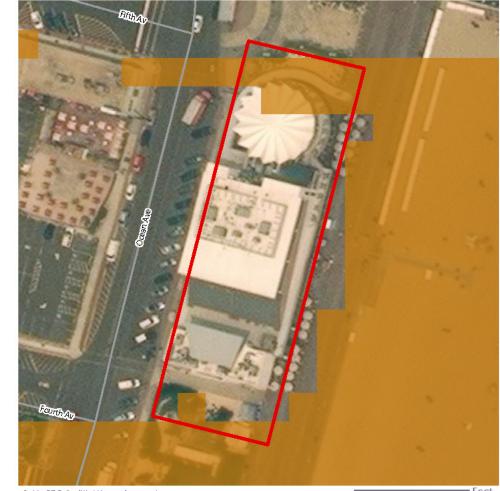

ic Howard Johnson roadside hotels with their high-pitched cross gable orange roofs. The building stands in stark contrast to the nearby traditional revival-style buildings on the Asbury Park boardwalk.

#### Maritime Setting

The Howard Johnson's Pavilion is located on the Asbury Park Boardwalk and has a clear maritime setting. The pavilion features expansive window walls that overlook the beach and take in ocean views.

# Effect Recommendation No Adverse Effect

Although there may be unobstructed views of the offshore components from portions of the property and from within the upper stories of the Howard Johnson's Pavilion due to its location on the Atlantic Ocean, at a distance of almost 68 km (42 mi), the WTGs will be very difficult to discern under even clear atmospheric conditions.





Contingent WTG/ESP Positions\*

Historic Property Location

Lease Area OCS-A 0544

Historic Property Boundary

Distance from Historic Propert Boundary (5-Mile Increments)

**Vineyard Mid-Atlantic** 

Historic Resources Visual Effects Assessment

#### Santander Condominium

400 Deal Lake Drive Asbury Park, Monmouth County, NJ



Photograph of property



Photograph of property context



Photograph of property

**Historic Designation** Recommended NRHP-Eligible

**Distance to Vineyard Mid-Atlantic** 67.8 km (42.1 mi)

Visible Portion of the Closest WTG Blade

**Total Property Size** 1892.5 m2 (0.5 acres)

**Property Area With Visibility** 507.1 m2 (0.1 acres)

Percentage of Property with Visibility  $\,$  26.8~%

Representative Key Observation Point N/A

#### Significance

The Santander