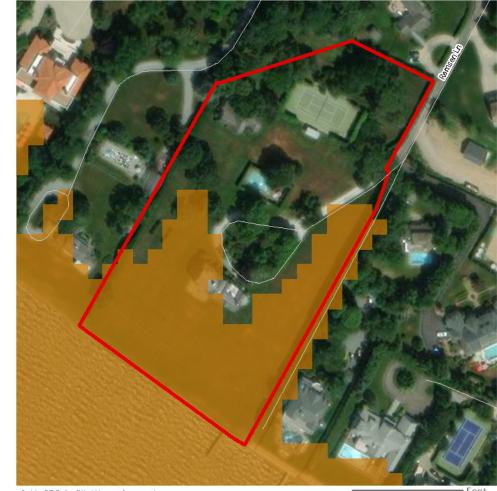

Inland properties and properties located on the northern portion of Long Island are less likely to have a significance or setting associated with the Atlantic Ocean. For example, Wildwood State Park, located at 1368 Sound Avenue in Riverhead, New York, on the north shore of Long Island, approximately 72.1 km (44.8 mi) from Vineyard Mid-Atlantic (Figures 2.3-2 and 2.3-3). The park was previously determined eligible for listing on the NRHP by the NYSHPO as representative of landscape design and park architecture on Long Island and in New York State. The park was also determined to be eligible for its association with Recreation/Entertainment as well as Community Planning and Development as an example of a park created as a result of legislation enacted by the Long Island State Park Commission (Howe, 2016b). The park is located on the north shore of Long Island, at a distance approximately 72.1 km (44.8 mi) from Vineyard Mid-Atlantic. Due to the distance separating this historic property from the proposed wind farm as well as the intervening development and vegetation, potential views of the WTGs will be limited to a small percentage of the park. Of the almost 3.1 km<sup>2</sup> (772 acres) of state park land, much of which is densely forested, it is anticipated that the offshore components may be visible from approximately 1.27% of the property (orange shading on Figure 2.3-4). Due to the distance between the historic property and the WTGs, as well as the setting and significance of the property, Wildwood State Park is not anticipated to be adversely affected by Vineyard Mid-Atlantic. Distant views of the Atlantic Ocean in the direction of the proposed wind farm are not an integral element of the historic setting of Wildwood State Park. The landscape design of the park does not appear to have been influenced by the limited availability of ocean views to the south, and the existing contrasts between the dense forest and open fields along the southern margins of the property would not be affected or diminished by the construction or operation of the wind farm almost 72.4 km (45 mi) away.