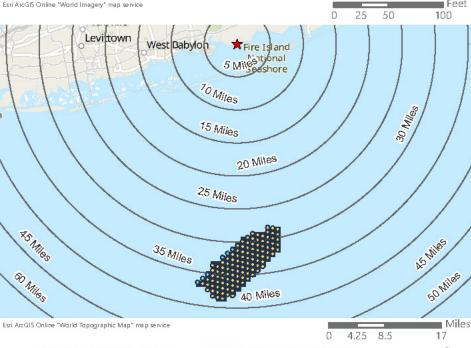

Inland properties and properties located on the northern portion of Long Island are less likely to have a significance or setting associated with the Atlantic Ocean. For example, Wildwood State Park, located at 1368 Sound Avenue in Riverhead, New York, on the north shore of Long Island, approximately 72.1 km (44.8 mi) from Vineyard Mid-Atlantic (Figures 2.3-2 and 2.3-3). The park was previously determined eligible for listing on the NRHP by the NYSHPO as representative of landscape design and park architecture on Long Island and in New York State. The park was also determined to be eligible for its association with Recreation/Entertainment as well as Community Planning and Development as an example of a park created as a result of legislation enacted by the Long Island State Park Commission (Howe, 2016b). The park is located on the north shore of Long Island, at a distance approximately 72.1 km (44.8 mi) from Vineyard Mid-Atlantic. Due to the distance separating this historic property from the proposed wind farm as well as the intervening development and vegetation, potential views of the WTGs will be limited to a small percentage of the park. Of the almost 3.1 km<sup>2</sup> (772 acres) of state park land, much of which is densely forested, it is anticipated that the offshore components may be visible from approximately 1.27% of the property (orange shading on Figure 2.3-4). Due to the distance between the historic property and the WTGs, as well as the setting and significance of the property, Wildwood State Park is not anticipated to be adversely affected by Vineyard Mid-Atlantic. Distant views of the Atlantic Ocean in the direction of the proposed wind farm are not an integral element of the historic setting of Wildwood State Park. The landscape design of the park does not appear to have been influenced by the limited availability of ocean views to the south, and the existing contrasts between the dense forest and open fields along the southern margins of the property would not be affected or diminished by the construction or operation of the wind farm almost 72.4 km (45 mi) away.