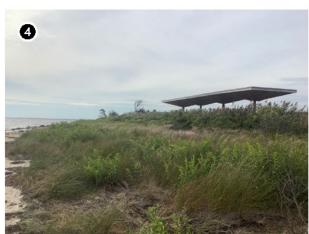

Inland properties and properties located on the northern portion of Long Island are less likely to have a significance or setting associated with the Atlantic Ocean. For example, Wildwood State Park, located at 1368 Sound Avenue in Riverhead, New York, on the north shore of Long Island, approximately 72.1 km (44.8 mi) from Vineyard Mid-Atlantic (Figures 2.3-2 and 2.3-3). The park was previously determined eligible for listing on the NRHP by the NYSHPO as representative of landscape design and park architecture on Long Island and in New York State. The park was also determined to be eligible for its association with Recreation/Entertainment as well as Community Planning and Development as an example of a park created as a result of legislation enacted by the Long Island State Park Commission (Howe, 2016b). The park is located on the north shore of Long Island, at a distance approximately 72.1 km (44.8 mi) from Vineyard Mid-Atlantic. Due to the distance separating this historic property from the proposed wind farm as well as the intervening development and vegetation, potential views of the WTGs will be limited to a small percentage of the park. Of the almost 3.1 km<sup>2</sup> (772 acres) of state park land, much of which is densely forested, it is anticipated that the offshore components may be visible from approximately 1.27% of the property (orange shading on Figure 2.3-4). Due to the distance between the historic property and the WTGs, as well as the setting and significance of the property, Wildwood State Park is not anticipated to be adversely affected by Vineyard Mid-Atlantic. Distant views of the Atlantic Ocean in the direction of the proposed wind farm are not an integral element of the historic setting of Wildwood State Park. The landscape design of the park does not appear to have been influenced by the limited availability of ocean views to the south, and the existing contrasts between the dense forest and open fields along the southern margins of the property would not be affected or diminished by the construction or operation of the wind farm almost 72.4 km (45 mi) away.

Figure 2.3-2. View looking north to the outbuildings and surrounding vegetation off Sound Avenue within the Wildwood State Park.

Figure 2.3-3. View of the dense forestation in the Wildwood State Park.

Figure 2.3-4. Areas of Potential Visibility from the Wildwood State Park.