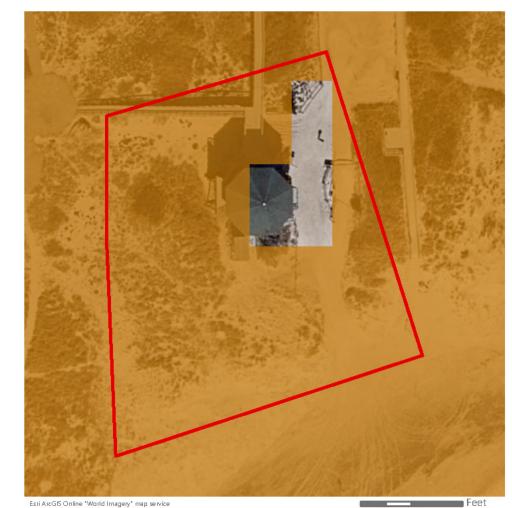

Another example of an inland historic property is the John E. Roosevelt Estate, Meadowcroft located at 299 Middle Road, Sayville in the Town of Islip, Suffolk County, New York. The property is listed on the NRHP and is located approximately 46.6 km (29 mi) from Vineyard Mid-Atlantic (Figures 2.3-5, 2.3-6). Visibility of the offshore components from the 262,445 m² (64.8-acre) property is anticipated to be limited due to the property's inland location and the presence of intervening vegetation, budlings, and structures between the historic property and the offshore components. It is anticipated the offshore components will be visible from just 7.1% of the property, primarily along the adjacent, lower-lying marshlands along the Brown's River, as indicated by the orange shading on Figure 2.3-6.