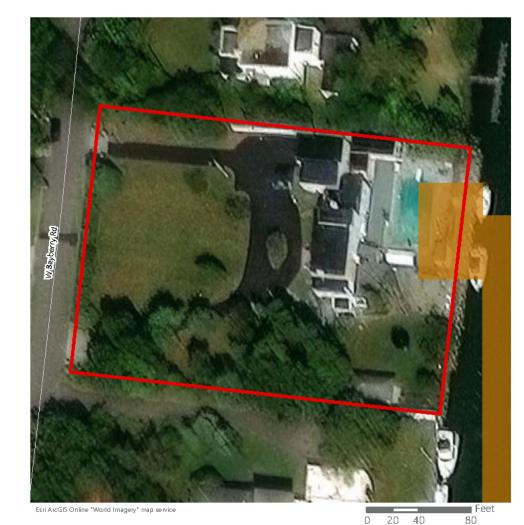

Another example of an inland historic property is the John E. Roosevelt Estate, Meadowcroft located at 299 Middle Road, Sayville in the Town of Islip, Suffolk County, New York. The property is listed on the NRHP and is located approximately 46.6 km (29 mi) from Vineyard Mid-Atlantic (Figures 2.3-5, 2.3-6). Visibility of the offshore components from the 262,445 m² (64.8-acre) property is anticipated to be limited due to the property's inland location and the presence of intervening vegetation, budlings, and structures between the historic property and the offshore components. It is anticipated the offshore components will be visible from just 7.1% of the property, primarily along the adjacent, lower-lying marshlands along the Brown's River, as indicated by the orange shading on Figure 2.3-6.

The John E. Roosevelt Estate, Meadowcroft is significant for its Colonial Revival-inspired style designed by Isaac Henry (I.H.) Green, a prominent local architect. The estate was constructed between 1891 and 1892 as a summer estate for the Roosevelt family. Unlike the more ostentatious summer homes constructed at this time, Meadowcroft was designed more in line with the surrounding farmsteads. Meadowcroft is sited between the branches of the Brown's River with surrounded by marshlands and stands of mature trees. The areas from which the WTGs might be visible are located along the low-lying marshlands and lower elevations of the property closer to Middle Road with the majority of the property effectively screened from by existing woodlands and marsh vegetation. The setting of this historic property will not be affected by the introduction of infrastructure in the distant Atlantic Ocean as views to the Atlantic Ocean in the direction of the proposed wind farm are not integral to the historic design or setting of this historic property. The very limited potential visibility of the WTGs would not diminish the John E. Roosevelt Estate, Meadowcroft or its associated integrity as a historic property.