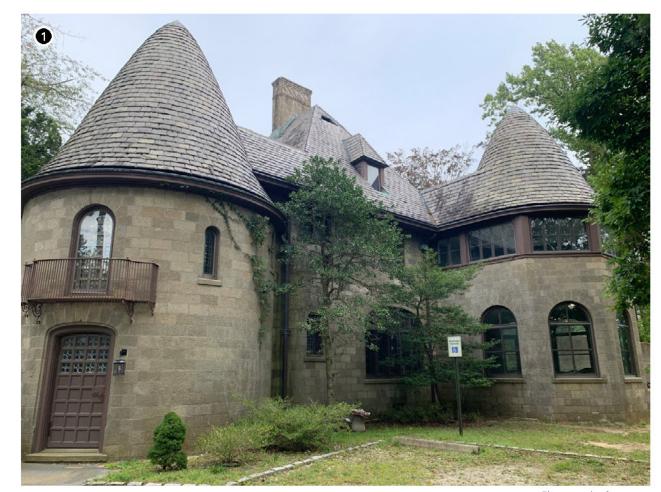

Another example of an inland historic property is the John E. Roosevelt Estate, Meadowcroft located at 299 Middle Road, Sayville in the Town of Islip, Suffolk County, New York. The property is listed on the NRHP and is located approximately 46.6 km (29 mi) from Vineyard Mid-Atlantic (Figures 2.3-5, 2.3-6). Visibility of the offshore components from the 262,445 m² (64.8-acre) property is anticipated to be limited due to the property's inland location and the presence of intervening vegetation, budlings, and structures between the historic property and the offshore components. It is anticipated the offshore components will be visible from just 7.1% of the property, primarily along the adjacent, lower-lying marshlands along the Brown's River, as indicated by the orange shading on Figure 2.3-6.

The John E. Roosevelt Estate, Meadowcroft is significant for its Colonial Revival-inspired style designed by Isaac Henry (I.H.) Green, a prominent local architect. The estate was constructed between 1891 and 1892 as a summer estate for the Roosevelt family. Unlike the more ostentatious summer homes constructed at this time, Meadowcroft was designed more in line with the surrounding farmsteads. Meadowcroft is sited between the branches of the Brown's River with surrounded by marshlands and stands of mature trees. The areas from which the WTGs might be visible are located along the low-lying marshlands and lower elevations of the property closer to Middle Road with the majority of the property effectively screened from by existing woodlands and marsh vegetation. The setting of this historic property will not be affected by the introduction of infrastructure in the distant Atlantic Ocean as views to the Atlantic Ocean in the direction of the proposed wind farm are not integral to the historic design or setting of this historic property. The very limited potential visibility of the WTGs would not diminish the John E. Roosevelt Estate, Meadowcroft or its associated integrity as a historic property.