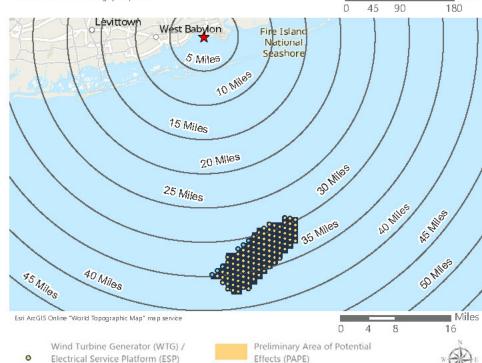

Saratoga Associates defined a visual study area (VSA), which is the "maximum distance beyond which any view of an offshore component would be considered negligible." The VSA for Vineyard Mid-Atlantic is an area within 83.7 km (52 mi) of the WTGs/ESPs. The visual study area includes portions of Suffolk County, Nassau County, Queens County and Kings County in New York, as well as Monmouth County and Ocean County in New Jersey. As described in the *Vineyard Mid-Atlantic Seascape, Landscape, and Visual Impact Assessment* (Appendix II-J of the COP), beyond this distance, views of the WTGs would be negligible.

Field verification conducted as part of the SLVIA and HRVEA confirmed that the viewshed analysis provides a conservative representation of the areas that could potentially be impacted by Vineyard Mid-Atlantic. Based on observations gathered as part of field review, as well as guidance from BOEM, previous experience conducting historic resources surveys, and assessing visibility and potential impacts for previous offshore wind projects of comparable size and similar components, the potential PAPE considered in this HRVEA was limited to the ZLV within 74 km (46 mi) of the WTGs, as further described herein.