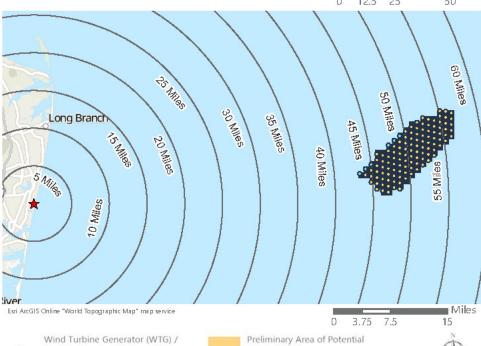

Saratoga Associates defined a visual study area (VSA), which is the "maximum distance beyond which any view of an offshore component would be considered negligible." The VSA for Vineyard Mid-Atlantic is an area within 83.7 km (52 mi) of the WTGs/ESPs. The visual study area includes portions of Suffolk County, Nassau County, Queens County and Kings County in New York, as well as Monmouth County and Ocean County in New Jersey. As described in the *Vineyard Mid-Atlantic Seascape, Landscape, and Visual Impact Assessment* (Appendix II-J of the COP), beyond this distance, views of the WTGs would be negligible.

Field verification conducted as part of the SLVIA and HRVEA confirmed that the viewshed analysis provides a conservative representation of the areas that could potentially be impacted by Vineyard Mid-Atlantic. Based on observations gathered as part of field review, as well as guidance from BOEM, previous experience conducting historic resources surveys, and assessing visibility and potential impacts for previous offshore wind projects of comparable size and similar components, the potential PAPE considered in this HRVEA was limited to the ZLV within 74 km (46 mi) of the WTGs, as further described herein.