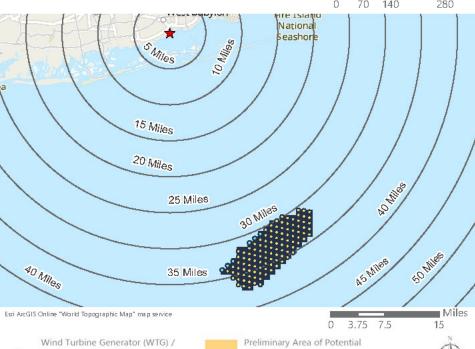

of the curvature of the earth. Observations of constructed offshore wind facilities are also useful in determining WTG visibility diminishment thresholds, but these studies have generally been conducted on projects with significantly smaller WTGs. For example, EDR completed observations of the operational Block Island Wind Farm which utilizes five WTGs with a maximum height of 179. 5 m (589 ft), 220.4 m (723 ft) lower than Vineyard Mid-Atlantic's WTGs. These observations suggest that, based on this smaller technology, the WTGs will generally become completely screened by curvature of the earth and/or atmospheric perspective at a distance between 56 and 74 km (35 and 46 mi), depending on the elevation of the viewer.

Saratoga Associates defined a visual study area (VSA), which is the "maximum distance beyond which any view of an offshore component would be considered negligible." The VSA for Vineyard Mid-Atlantic is an area within 83.7 km (52 mi) of the WTGs/ESPs. The visual study area includes portions of Suffolk County, Nassau County, Queens County and Kings County in New York, as well as Monmouth County and Ocean County in New Jersey. As described in the *Vineyard Mid-Atlantic Seascape, Landscape, and Visual Impact Assessment* (Appendix II-J of the COP), beyond this distance, views of the WTGs would be negligible.