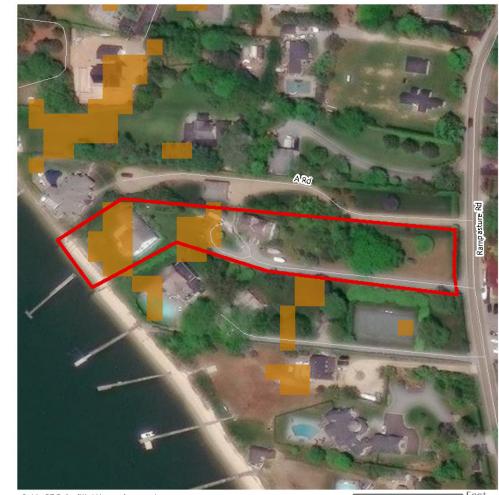

Another example of an inland historic property is the John E. Roosevelt Estate, Meadowcroft located at 299 Middle Road, Sayville in the Town of Islip, Suffolk County, New York. The property is listed on the NRHP and is located approximately 46.6 km (29 mi) from Vineyard Mid-Atlantic (Figures 2.3-5, 2.3-6). Visibility of the offshore components from the 262,445 m² (64.8-acre) property is anticipated to be limited due to the property's inland location and the presence of intervening vegetation, budlings, and structures between the historic property and the offshore components. It is anticipated the offshore components will be visible from just 7.1% of the property, primarily along the adjacent, lower-lying marshlands along the Brown's River, as indicated by the orange shading on Figure 2.3-6.

The John E. Roosevelt Estate, Meadowcroft is significant for its Colonial Revival-inspired style designed by Isaac Henry (I.H.) Green, a prominent local architect. The estate was constructed between 1891 and 1892 as a summer estate for the Roosevelt family. Unlike the more ostentatious summer homes constructed at this time, Meadowcroft was designed more in line with the surrounding farmsteads. Meadowcroft is sited between the branches of the Brown's River with surrounded by marshlands and stands of mature trees. The areas from which the WTGs might be visible are located along the low-lying marshlands and lower elevations of the property closer to Middle Road with the majority of the property effectively screened from by existing woodlands and marsh vegetation. The setting of this historic property will not be affected by the introduction of infrastructure in the distant Atlantic Ocean as views to the Atlantic Ocean in the direction of the proposed wind farm are not integral to the historic design or setting of this historic property. The very limited potential visibility of the WTGs would not diminish the John E. Roosevelt Estate, Meadowcroft or its associated integrity as a historic property.