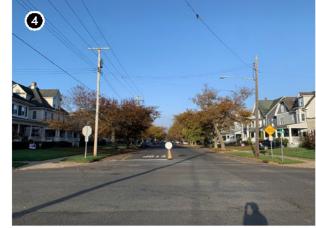

urst Residential Historic District is located on the Atlantic Ocean shoreline, the offshore components are anticipated to be visible from less than 8% of the district. In addition, at a distance greater than 65 km (41 mi), the WTGs will be difficult to discern in even the clearest atmospheric conditions.





Contingent WTG/ESP Positions\*

Historic Property Location

Lease Area OCS-A 0544

Historic Property Boundary

Distance from Historic Propert Boundary (5-Mile Increments)



#### **Sunset Lake Historic District**

Roughly bounded by Sunset Lake to the south, Main Street to the west, 8th Avenue to north and Webb Street to the east Asbury Park, Monmouth County, NJ



Photograph representative of District



Photograph representative of District



Photograph representative of District



Photograph representative of District



Photograph representative of District



Photograph representative of District

**Historic Designation** NRHP-Eligible (NJHPO-determined)

**Distance to Vineyard Mid-Atlantic** 67.7 km (42.1 mi)

Visible Portion of the Closest WTG Blade

Total Property Size 240647.5 m2 (59.5 acres)

**Property Area With Visibility** 6626.6 m2 (1.6 acres)

Percentage of Property with Visibility 2.8 %

Representative Key Observation Point N/A

#### Significance

The Sunset Lake Historic District is comprised of late nineteenth and early twentieth century residences located on large lots between Sunset and Deal Lakes and a few blocks from the Atlantic Ocean. Sunset Lake Park contains walking paths, a memorial park, pedestrian and automobile bridges as well as islands