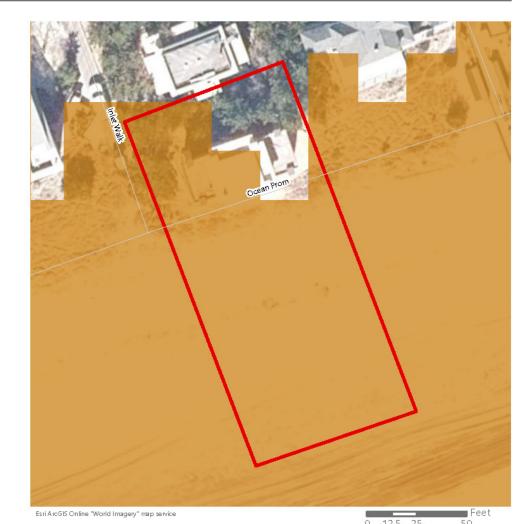

Another example of an inland historic property is the John E. Roosevelt Estate, Meadowcroft located at 299 Middle Road, Sayville in the Town of Islip, Suffolk County, New York. The property is listed on the NRHP and is located approximately 46.6 km (29 mi) from Vineyard Mid-Atlantic (Figures 2.3-5, 2.3-6). Visibility of the offshore components from the 262,445 m² (64.8-acre) property is anticipated to be limited due to the property's inland location and the presence of intervening vegetation, budlings, and structures between the historic property and the offshore components. It is anticipated the offshore components will be visible from just 7.1% of the property, primarily along the adjacent, lower-lying marshlands along the Brown's River, as indicated by the orange shading on Figure 2.3-6.

The John E. Roosevelt Estate, Meadowcroft is significant for its Colonial Revival-inspired style designed by Isaac Henry (I.H.) Green, a prominent local architect. The estate was constructed between 1891 and 1892 as a summer estate for the Roosevelt family. Unlike the more ostentatious summer homes constructed at this time, Meadowcroft was designed more in line with the surrounding farmsteads. Meadowcroft is sited between the branches of the Brown's River with surrounded by marshlands and stands of mature trees. The areas from which the WTGs might be visible are located along the low-lying marshlands and lower elevations of the property closer to Middle Road with the majority of the property effectively screened from by existing woodlands and marsh vegetation. The setting of this historic property will not be affected by the introduction of infrastructure in the distant Atlantic Ocean as views to the Atlantic Ocean in the direction of the proposed wind farm are not integral to the historic design or setting of this historic property. The very limited potential visibility of the WTGs would not diminish the John E. Roosevelt Estate, Meadowcroft or its associated integrity as a historic property.