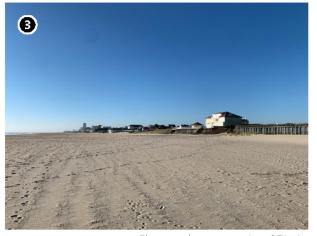

Inland properties and properties located on the northern portion of Long Island are less likely to have a significance or setting associated with the Atlantic Ocean. For example, Wildwood State Park, located at 1368 Sound Avenue in Riverhead, New York, on the north shore of Long Island, approximately 72.1 km (44.8 mi) from Vineyard Mid-Atlantic (Figures 2.3-2 and 2.3-3). The park was previously determined eligible for listing on the NRHP by the NYSHPO as representative of landscape design and park architecture on Long Island and in New York State. The park was also determined to be eligible for its association with Recreation/Entertainment as well as Community Planning and Development as an example of a park created as a result of legislation enacted by the Long Island State Park Commission (Howe, 2016b). The park is located on the north shore of Long Island, at a distance approximately 72.1 km (44.8 mi) from Vineyard Mid-Atlantic. Due to the distance separating this historic property from the proposed wind farm as well as the intervening development and vegetation, potential views of the WTGs will be limited to a small percentage of the park. Of the almost 3.1 km<sup>2</sup> (772 acres) of state park land, much of which is densely forested, it is anticipated that the offshore components may be visible from approximately 1.27% of the property (orange shading on Figure 2.3-4). Due to the distance between the historic property and the WTGs, as well as the setting and significance of the property, Wildwood State Park is not anticipated to be adversely affected by Vineyard Mid-Atlantic. Distant views of the Atlantic Ocean in the direction of the proposed wind farm are not an integral element of the historic setting of Wildwood State Park. The landscape design of the park does not appear to have been influenced by the limited availability of ocean views to the south, and the existing contrasts between the dense forest and open fields along the southern margins of the property would not be affected or diminished by the construction or operation of the wind farm almost 72.4 km (45 mi) away.