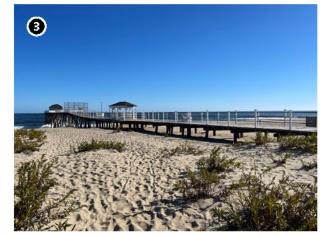

Inland properties and properties located on the northern portion of Long Island are less likely to have a significance or setting associated with the Atlantic Ocean. For example, Wildwood State Park, located at 1368 Sound Avenue in Riverhead, New York, on the north shore of Long Island, approximately 72.1 km (44.8 mi) from Vineyard Mid-Atlantic (Figures 2.3-2 and 2.3-3). The park was previously determined eligible for listing on the NRHP by the NYSHPO as representative of landscape design and park architecture on Long Island and in New York State. The park was also determined to be eligible for its association with Recreation/Entertainment as well as Community Planning and Development as an example of a park created as a result of legislation enacted by the Long Island State Park Commission (Howe, 2016b). The park is located on the north shore of Long Island, at a distance approximately 72.1 km (44.8 mi) from Vineyard Mid-Atlantic. Due to the distance separating this historic property from the proposed wind farm as well as the intervening development and vegetation, potential views of the WTGs will be limited to a small percentage of the park. Of the almost 3.1 km<sup>2</sup> (772 acres) of state park land, much of which is densely forested, it is anticipated that the offshore components may be visible from approximately 1.27% of the property (orange shading on Figure 2.3-4). Due to the distance between the historic property and the WTGs, as well as the setting and significance of the property, Wildwood State Park is not anticipated to be adversely affected by Vineyard Mid-Atlantic. Distant views of the Atlantic Ocean in the direction of the proposed wind farm are not an integral element of the historic setting of Wildwood State Park. The landscape design of the park does not appear to have been influenced by the limited availability of ocean views to the south, and the existing contrasts between the dense forest and open fields along the southern margins of the property would not be affected or diminished by the construction or operation of the wind farm almost 72.4 km (45 mi) away.

Figure 2.3-2. View looking north to the outbuildings and surrounding vegetation off Sound Avenue within the Wildwood State Park.

Figure 2.3-3. View of the dense forestation in the Wildwood State Park.

Figure 2.3-4. Areas of Potential Visibility from the Wildwood State Park.