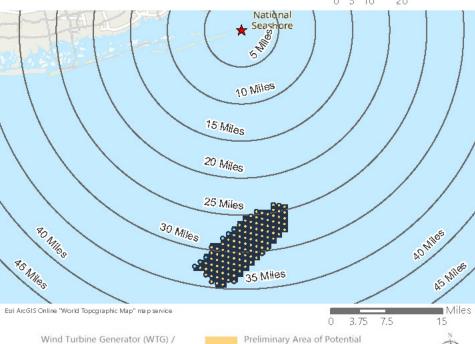

Saratoga Associates defined a visual study area (VSA), which is the "maximum distance beyond which any view of an offshore component would be considered negligible." The VSA for Vineyard Mid-Atlantic is an area within 83.7 km (52 mi) of the WTGs/ESPs. The visual study area includes portions of Suffolk County, Nassau County, Queens County and Kings County in New York, as well as Monmouth County and Ocean County in New Jersey. As described in the *Vineyard Mid-Atlantic Seascape, Landscape, and Visual Impact Assessment* (Appendix II-J of the COP), beyond this distance, views of the WTGs would be negligible.

Field verification conducted as part of the SLVIA and HRVEA confirmed that the viewshed analysis provides a conservative representation of the areas that could potentially be impacted by Vineyard Mid-Atlantic. Based on observations gathered as part of field review, as well as guidance from BOEM, previous experience conducting historic resources surveys, and assessing visibility and potential impacts for previous offshore wind projects of comparable size and similar components, the potential PAPE considered in this HRVEA was limited to the ZLV within 74 km (46 mi) of the WTGs, as further described herein.