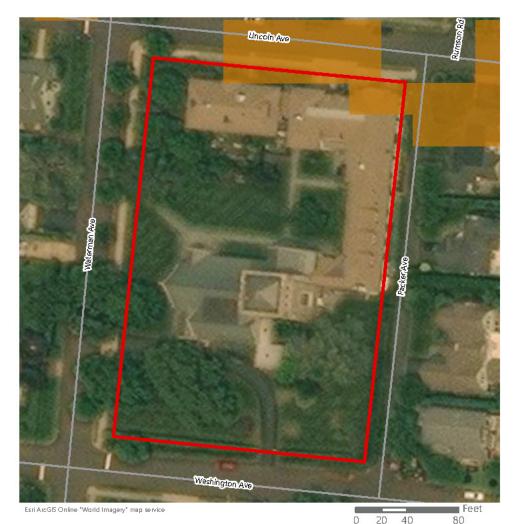

Another example of an inland historic property is the John E. Roosevelt Estate, Meadowcroft located at 299 Middle Road, Sayville in the Town of Islip, Suffolk County, New York. The property is listed on the NRHP and is located approximately 46.6 km (29 mi) from Vineyard Mid-Atlantic (Figures 2.3-5, 2.3-6). Visibility of the offshore components from the 262,445 m² (64.8-acre) property is anticipated to be limited due to the property's inland location and the presence of intervening vegetation, budlings, and structures between the historic property and the offshore components. It is anticipated the offshore components will be visible from just 7.1% of the property, primarily along the adjacent, lower-lying marshlands along the Brown's River, as indicated by the orange shading on Figure 2.3-6.