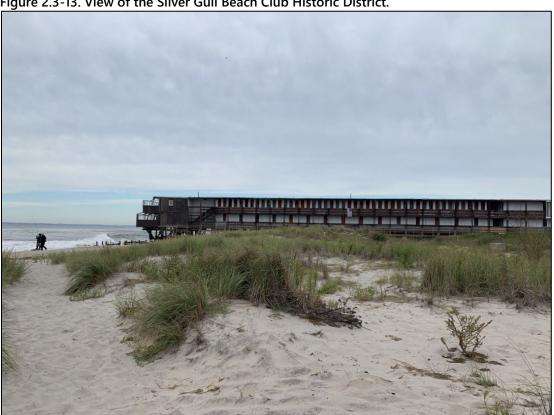

- preparation of an historic context for the Long Island and New Jersey shores, focusing on the areas where the PAPE is located, to determine the aboveground historic property types that may be present within the PAPE (Sections 3.1 and 3.2)
- development of an appropriate field survey methodology incorporating robust desktop analysis
  and review of previously identified as well as potential aboveground historic properties within the
  PAPE (Section 3.3.1)
- field surveys to document the existing conditions, integrity, maritime setting, and views toward Vineyard Mid-Atlantic, of the properties identified as part of the desktop review and analysis (Section 3.3.2).

# 3.1 Historic Context of the Southern Shore of Long Island

The PAPE for Vineyard Mid-Atlantic extends to portions of the south shore of Long Island, a roughly 225 km (140 mi) long island that projects into the Atlantic Ocean to the east of New York City and encompasses Kings, Queens, Nassau, and Suffolk counties. The island has a varying width of 19.3 to 32.2 km (12 to 20 mi) with an area of approximately 3,629 km<sup>2</sup> (1,401 square miles [mi<sup>2</sup>]) that comprises the dense residential and commercial development in areas such as Brooklyn and Queens in the eastern extent to the bucolic and affluent areas of the Hamptons and along the island's north fork that extends into the Long Island Sound. The island's southern shore is buffered by a series of beaches and barrier islands including (from west to east) Coney Island and Brighton Beach; Rockaway Beach; Long Beach; Jones Beach; Fire Island (including Robert Moses State Park and Beaches); Westhampton Beach; Hampton Beach; and Southampton Beach. Portions of Jones Beach were acquired by the state in the late 1920s and became a state park while the Fire Island National Seashore was established in 1964. The remaining land on the barrier islands and beaches is densely developed residential and commercial neighborhoods utilized by tourists and locals alike. Long Island and its barrier islands have seen moderate to severe tropical storms and hurricanes that have caused moderate to severe destruction to the built environment and coastal landscape. As a result, the waterfront landscape of the island has been constantly redefined by change and efforts to preserve the natural landscape.

# 3.1.1 Pre-Contact History and Early Euro-American Exploration

Prior to the arrival of European explorers and settlers, modern-day Long Island was the traditional homeland of the Lenni-Lenape, Unkechaug, and Shinnecock. Long Island is also within the traditional homeland of the Montaukett. The Lenni-Lenape, Unkechaug, Shinnecock, and Montaukett represent two distinct but related language groups, the Munsee dialect of the Algonquian language family spoken by the Lenni-Lenape of western Long Island and the Mohegan-Montauk-Narragansett language group of the Algonquian language family spoken by the Unkechaug, Shinnecock, and Monaukett of eastern Long Island. These groups lived in small communities connected by various linguistic and kinship relationships (Strong, 1992; SIN, 2023). These