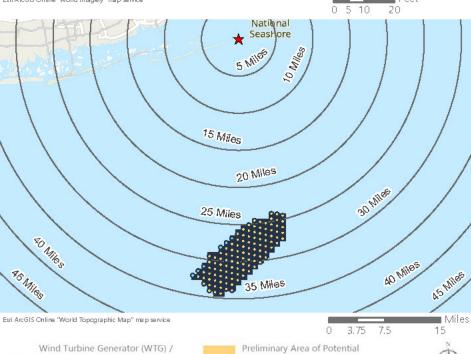

Saratoga Associates defined a visual study area (VSA), which is the "maximum distance beyond which any view of an offshore component would be considered negligible." The VSA for Vineyard Mid-Atlantic is an area within 83.7 km (52 mi) of the WTGs/ESPs. The visual study area includes portions of Suffolk County, Nassau County, Queens County and Kings County in New York, as well as Monmouth County and Ocean County in New Jersey. As described in the *Vineyard Mid-Atlantic Seascape, Landscape, and Visual Impact Assessment* (Appendix II-J of the COP), beyond this distance, views of the WTGs would be negligible.

Field verification conducted as part of the SLVIA and HRVEA confirmed that the viewshed analysis provides a conservative representation of the areas that could potentially be impacted by Vineyard Mid-Atlantic. Based on observations gathered as part of field review, as well as guidance from BOEM, previous experience conducting historic resources surveys, and assessing visibility and potential impacts for previous offshore wind projects of comparable size and similar components, the potential PAPE considered in this HRVEA was limited to the ZLV within 74 km (46 mi) of the WTGs, as further described herein.