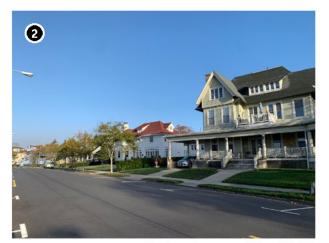

me setting.

#### **Effect Recommendation** No Adverse Effect

Although the Allenhurst Residential Historic District is located on the Atlantic Ocean shoreline, the offshore components are anticipated to be visible from less than 8% of the district. In addition, at a distance greater than 65 km (41 mi), the WTGs will be difficult to discern in even the clearest atmospheric conditions.





Contingent WTG/ESP Positions\*

Historic Property Location

Lease Area OCS-A 0544

Historic Property Boundary

Distance from Historic Propert Boundary (5-Mile Increments)



#### **Sunset Lake Historic District**

Roughly bounded by Sunset Lake to the south, Main Street to the west, 8th Avenue to north and Webb Street to the east Asbury Park, Monmouth County, NJ



Photograph representative of District



Photograph representative of District



Photograph representative of District



Photograph representative of District



Photograph representative of District



Photograph representative of District

**Historic Designation** NRHP-Eligible (NJHPO-determined)

**Distance to Vineyard Mid-Atlantic** 67.7 km (42.1 mi)

Visible Portion of the Closest WTG Blade

Total Property Size 240647.5 m2 (59.5 acres)

**Property Area With Visibility** 6626.6 m2 (1.6 acres)

Percentage of Property with Visibility 2.8 %

Representative Key Observation Point N/A

#### Significance

The Sunset Lake Historic District is comprised of late nineteenth and early twentieth century residences located on large lots between Sunset and Deal Lakes and a few blocks from the Atlantic Ocean. Sunset Lake Park contains wa