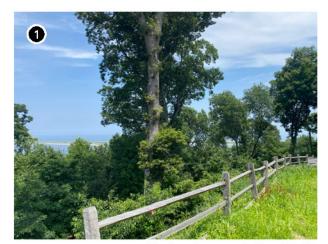

Another example of an inland historic property is the John E. Roosevelt Estate, Meadowcroft located at 299 Middle Road, Sayville in the Town of Islip, Suffolk County, New York. The property is listed on the NRHP and is located approximately 46.6 km (29 mi) from Vineyard Mid-Atlantic (Figures 2.3-5, 2.3-6). Visibility of the offshore components from the 262,445 m² (64.8-acre) property is anticipated to be limited due to the property's inland location and the presence of intervening vegetation, budlings, and structures between the historic property and the offshore components. It is anticipated the offshore components will be visible from just 7.1% of the property, primarily along the adjacent, lower-lying marshlands along the Brown's River, as indicated by the orange shading on Figure 2.3-6.

The John E. Roosevelt Estate, Meadowcroft is significant for its Colonial Revival-inspired style designed by Isaac Henry (I.H.) Green, a prominent local architect. The estate was constructed between 1891 and 1892 as a summer estate for the Roosevelt family. Unlike the more ostentatious summer homes constructed at this time, Meadowcroft was designed more in line with the surrounding farmsteads. Meadowcroft is sited between the branches of the Brown's River with surrounded by marshlands and stands of mature trees. The areas from which the WTGs might be visible are located along the low-lying marshlands and lower elevations of the property closer to Middle Road with the majority of the property effectively screened from by existing woodlands and marsh vegetation. The setting of this historic property will not be affected by the introduction of infrastructure in the distant Atlantic Ocean as views to the Atlantic Ocean in the direction of the proposed wind farm are not integral to the historic design or setting of this historic property. The very limited potential visibility of the WTGs would not diminish the John E. Roosevelt Estate, Meadowcroft or its associated integrity as a historic property.