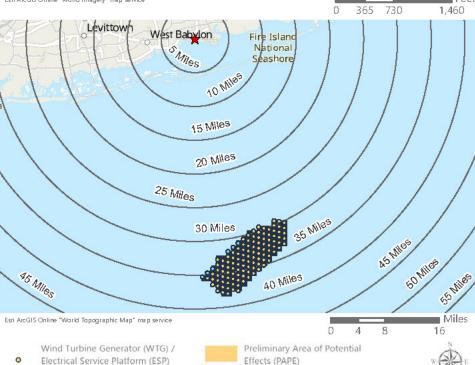

Saratoga Associates defined a visual study area (VSA), which is the "maximum distance beyond which any view of an offshore component would be considered negligible." The VSA for Vineyard Mid-Atlantic is an area within 83.7 km (52 mi) of the WTGs/ESPs. The visual study area includes portions of Suffolk County, Nassau County, Queens County and Kings County in New York, as well as Monmouth County and Ocean County in New Jersey. As described in the *Vineyard Mid-Atlantic Seascape, Landscape, and Visual Impact Assessment* (Appendix II-J of the COP), beyond this distance, views of the WTGs would be negligible.

Field verification conducted as part of the SLVIA and HRVEA confirmed that the viewshed analysis provides a conservative representation of the areas that could potentially be impacted by Vineyard Mid-Atlantic. Based on observations gathered as part of field review, as well as guidance from BOEM, previous experience conducting historic resources surveys, and assessing visibility and potential impacts for previous offshore wind projects of comparable size and similar components, the potential PAPE considered in this HRVEA was limited to the ZLV within 74 km (46 mi) of the WTGs, as further described herein.