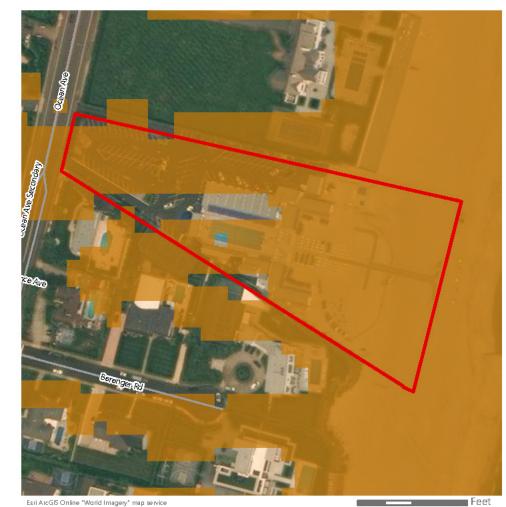

Another example of an inland historic property is the John E. Roosevelt Estate, Meadowcroft located at 299 Middle Road, Sayville in the Town of Islip, Suffolk County, New York. The property is listed on the NRHP and is located approximately 46.6 km (29 mi) from Vineyard Mid-Atlantic (Figures 2.3-5, 2.3-6). Visibility of the offshore components from the 262,445 m² (64.8-acre) property is anticipated to be limited due to the property's inland location and the presence of intervening vegetation, budlings, and structures between the historic property and the offshore components. It is anticipated the offshore components will be visible from just 7.1% of the property, primarily along the adjacent, lower-lying marshlands along the Brown's River, as indicated by the orange shading on Figure 2.3-6.

The John E. Roosevelt Estate, Meadowcroft is significant for its Colonial Revival-inspired style designed by Isaac Henry (I.H.) Green, a prominent local architect. The estate was constructed between 1891 and 1892 as a summer estate for the Roosevelt family. Unlike the more ostentatious summer homes constructed at this time, Meadowcroft was designed more in line with the surrounding farmsteads. Meadowcroft is sited between the branches of the Brown's River with surrounded by marshlands and stands of mature trees. The areas from which the WTGs might be visible are located along the low-lying marshlands and lower elevations of the property closer to Middle Road with the majority of the property effectively screened from by existing woodlands and marsh vegetation. The setting of this historic property will not be affected by the introduction of infrastructure in the distant Atlantic Ocean as views to the Atlantic Ocean in the direction of the proposed wind farm are not integral to the historic design or setting of this historic property. The very limited potential visibility of the WTGs would not diminish the John E. Roosevelt Estate, Meadowcroft or its associated integrity as a historic property.