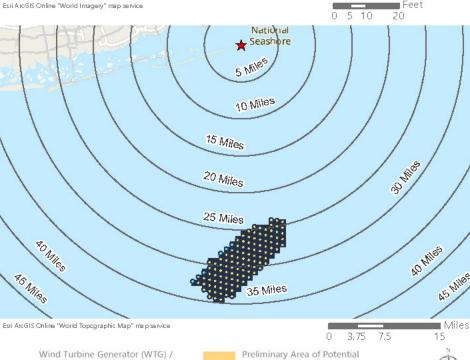

Saratoga Associates defined a visual study area (VSA), which is the "maximum distance beyond which any view of an offshore component would be considered negligible." The VSA for Vineyard Mid-Atlantic is an area within 83.7 km (52 mi) of the WTGs/ESPs. The visual study area includes portions of Suffolk County, Nassau County, Queens County and Kings County in New York, as well as Monmouth County and Ocean County in New Jersey. As described in the *Vineyard Mid-Atlantic Seascape, Landscape, and Visual Impact Assessment* (Appendix II-J of the COP), beyond this distance, views of the WTGs would be negligible.

Field verification conducted as part of the SLVIA and HRVEA confirmed that the viewshed analysis provides a conservative representation of the areas that could potentially be impacted by Vineyard Mid-Atlantic. Based on observations gathered as part of field review, as well as guidance from BOEM, previous experience conducting historic resources surveys, and assessing visibility and potential impacts for previous offshore wind projects of comparable size and similar components, the potential PAPE considered in this HRVEA was limited to the ZLV within 74 km (46 mi) of the WTGs, as further described herein.