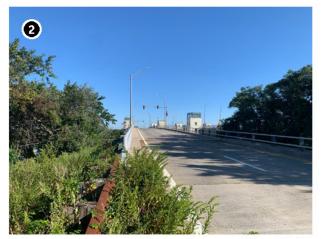

uth Bay. Relatively dense development of the intervening sections of Fire Island along the southside of the Bay will further screen views of the WTGs, which will appear as relatively small elements projecting above the Fire Island buildings and vegetation. The introduction of these visual elements to the distant horizon is not expected to diminish appreciation of the Park's association with the Great South Bay or the enjoyment of the historic recreational elements of the park landscapes.





Contingent WTG/ESP Positions\*

Historic Property Location

Lease Area OCS-A 0544

Historic Property Boundary

Distance from Historic Propert

Boundary (5-Mile Increments)

### **Robert Moses Causeway**

Robert Moses Causeway Town of Islip, Suffolk County, NY



Photograph representative of District



Photograph representative of District



Photograph representative of District



Photograph representative of District



Photograph representative of District



Photograph representative of District

**Historic Designation** Recommended NRHP-Eligible **Distance to Vineyard Mid-Atlantic** 39.7 km (24.7 mi) Visible Portion of the Closest WTG Mid-Tower **Total Property Size** 453208.4 m2 (112 acres) **Property Area With Visibility** 299181.0 m2 (73.9 acres) Percentage of Property with Visibility 66 % Representative Key Observation Point N/A

Constructed between 1950 and 1964, the Robert Moses Causeway is a parkway stretching 8.1 miles from Robert Moses State Park on Fire Island in the south to Captree State Park on Captree Island and then to the mainland of Long Island at West Islip in t