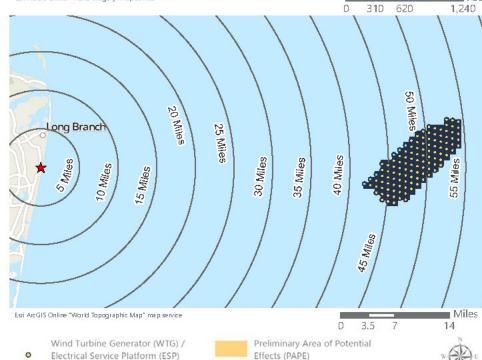

Saratoga Associates defined a visual study area (VSA), which is the "maximum distance beyond which any view of an offshore component would be considered negligible." The VSA for Vineyard Mid-Atlantic is an area within 83.7 km (52 mi) of the WTGs/ESPs. The visual study area includes portions of Suffolk County, Nassau County, Queens County and Kings County in New York, as well as Monmouth County and Ocean County in New Jersey. As described in the *Vineyard Mid-Atlantic Seascape, Landscape, and Visual Impact Assessment* (Appendix II-J of the COP), beyond this distance, views of the WTGs would be negligible.

Field verification conducted as part of the SLVIA and HRVEA confirmed that the viewshed analysis provides a conservative representation of the areas that could potentially be impacted by Vineyard Mid-Atlantic. Based on observations gathered as part of field review, as well as guidance from BOEM, previous experience conducting historic resources surveys, and assessing visibility and potential impacts for previous offshore wind projects of comparable size and similar components, the potential PAPE considered in this HRVEA was limited to the ZLV within 74 km (46 mi) of the WTGs, as further described herein.