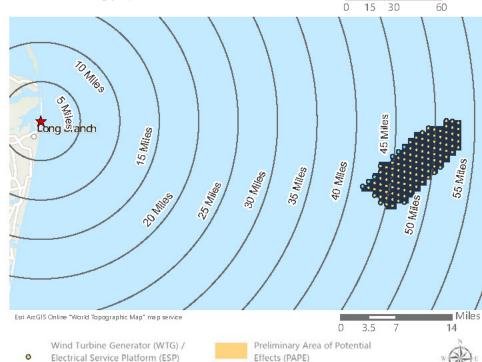

Saratoga Associates defined a visual study area (VSA), which is the "maximum distance beyond which any view of an offshore component would be considered negligible." The VSA for Vineyard Mid-Atlantic is an area within 83.7 km (52 mi) of the WTGs/ESPs. The visual study area includes portions of Suffolk County, Nassau County, Queens County and Kings County in New York, as well as Monmouth County and Ocean County in New Jersey. As described in the *Vineyard Mid-Atlantic Seascape, Landscape, and Visual Impact Assessment* (Appendix II-J of the COP), beyond this distance, views of the WTGs would be negligible.

Light detection and ranging surveys obtained from the United States Geological Survey were used to create a digital terrain model and a digital surface model to create a viewshed including the topography of the area as well as existing vegetation, structures and buildings. The viewshed analysis identifies the "maximum geographic area within which some portion of Vineyard Mid-Atlantic's offshore facilities could potentially be visible based on GIS generated viewshed analysis" (Appendix II-J of the COP). As further described in the SLVIA, two viewshed areas are identified, the Zone of Theoretical Visibility (ZTV) and the Zone of Likely Visibility (ZLV). The ZTV defines the theoretical worst-case area of potential visual effect considering only the screening effect of existing topography and earth curvature (i.e., bare earth condition; Figure 2.2-1 and Figure A-1 in Appendix II-J of the COP). The ZLV presents the more realistic case area of potential visual effect including the real-world screening elements of existing intervening vegetation and structures (i.e., land cover condition). In addition to the analysis previously described, human visual acuity and other factors influence the potential visibility of the offshore components from locations onshore including distance, screening from existing vegetation and structures, topography, curvature of the earth, atmospheric

Figure 2.2-1 (SLVIA Figure A-1)
Zone of Theoretical Visibility (ZTV) Map (1:800,000 scale)
(excludes screening by intervening vegetation and structures)

perspective and meteorological conditions (Figure 2.2-2 and Figure A-1 in Appendix II-J of the COP; Saratoga Associates, 2024).