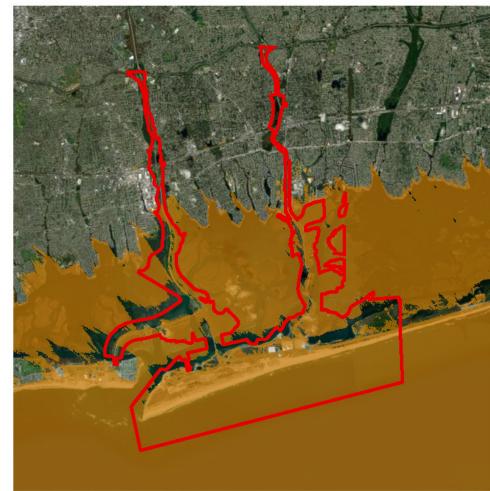

# 2.3 Vineyard Mid-Atlantic's Preliminary Area of Potential Effects

Based on the previous analysis, screening from topography, existing vegetation, buildings, and structures, visibility of Vineyard Mid-Atlantic is largely limited to the barrier islands, Atlantic Ocean shoreline, saltmarsh islands, and the bays and waterways. Potential visibility of Vineyard Mid-Atlantic, as indicated by the SLVIA, is illustrated in Figure 2.3-1. As stated in the SLVIA:

Views from mainland Long Island, New York and New Jersey are minimal. Due to screening by dense waterfront development in urbanized areas and mature coastal vegetation, only 1.0% of the mainland portion of the VSA may be affected by WTG views. In affected mainland areas WTG visibility is generally limited to within one or two blocks of the waterfront before views become screened by buildings or vegetation... Views from vantage points on barrier islands are more common due to large areas of undeveloped areas of low terrain and an absence of tall vegetation (Appendix II-J of the COP; Saratoga Associates, 2024).

Field verification conducted as part of the SLVIA and HRVEA confirmed that the viewshed analysis provides a conservative representation of the areas that could potentially be impacted by Vineyard Mid-Atlantic. Based on observations gathered as part of field review, as well as guidance from BOEM, previous experience conducting historic resources surveys, and assessing visibility and potential impacts for previous offshore wind projects of comparable size and similar components, the potential PAPE considered in this HRVEA was limited to the ZLV within 74 km (46 mi) of the WTGs, as further described herein.

# Figure 2.3-1. Preliminary Area of Potential Effects