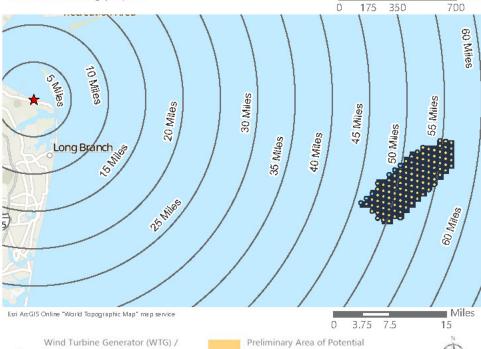

Saratoga Associates defined a visual study area (VSA), which is the "maximum distance beyond which any view of an offshore component would be considered negligible." The VSA for Vineyard Mid-Atlantic is an area within 83.7 km (52 mi) of the WTGs/ESPs. The visual study area includes portions of Suffolk County, Nassau County, Queens County and Kings County in New York, as well as Monmouth County and Ocean County in New Jersey. As described in the *Vineyard Mid-Atlantic Seascape, Landscape, and Visual Impact Assessment* (Appendix II-J of the COP), beyond this distance, views of the WTGs would be negligible.

Field verification conducted as part of the SLVIA and HRVEA confirmed that the viewshed analysis provides a conservative representation of the areas that could potentially be impacted by Vineyard Mid-Atlantic. Based on observations gathered as part of field review, as well as guidance from BOEM, previous experience conducting historic resources surveys, and assessing visibility and potential impacts for previous offshore wind projects of comparable size and similar components, the potential PAPE considered in this HRVEA was limited to the ZLV within 74 km (46 mi) of the WTGs, as further described herein.