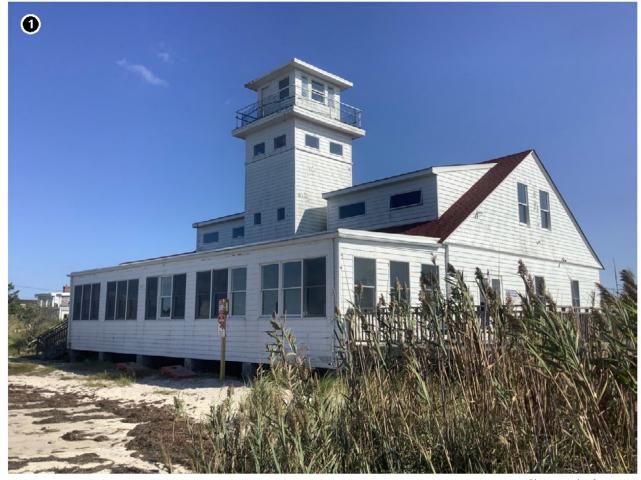

oal about a mile from the beach. The maritime setting and broad ocean viewshed are defining elements of the light station's setting and significance.

#### Effect Recommendation Adverse Effect

As an aid to navigation with expansive views of the Atlantic Ocean, unobstructed views of the offshore components are anticipated from Fire Island Light Station from ground level and lantern level due to its location on Fire Island.





Effects (PAPE)

Historic Property Boundary

Distance from Historic Property Boundary (5-Mile Increments)

Electrical Service Platform (ESP)

Contingent WTG/ESP Positions\*

Historic Property Location

Lease Area OCS-A 0544

Vineyard Mid-Atlantic



#### **Fire Island Summer Clubhouse**

Bay Walk, Fire Island Summer Club, Bay Shore Town of Islip, Suffolk County, NY



Photograph of property



Photograph of property context



Photograph looking toward Vineyard Mid-Atlantic

**Historic Designation** Recommended NRHP-Eligible

**Distance to Vineyard Mid-Atlantic** 38.6 km (24.0 mi)

Visible Portion of the Closest WTG Nacelle

**Total Property Size** 7350.3 m2 (1.8 acres) **Property Area With Visibility** 2267.2 m2 (0.6 acres)

Percentage of Property with Visibility  $\,$  30.8 %

Representative Key Observation Point N/A

#### Significance

The Fire Island Summer Club was founded in 1946. Originally known as the Fire Island Beach Club, the organization purchased the U.S. Life-Saving Service's Blue Point Station House, originally constructed in 1913 and abandoned in 1946, to use as the Clubhouse and moved it to its present location by floating it down th