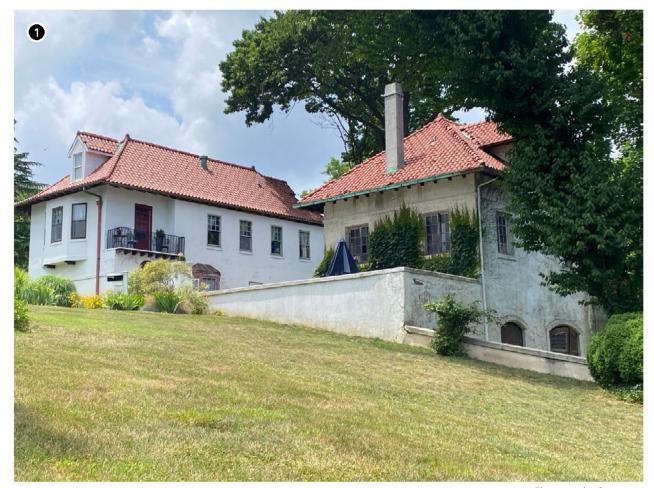

Another example of an inland historic property is the John E. Roosevelt Estate, Meadowcroft located at 299 Middle Road, Sayville in the Town of Islip, Suffolk County, New York. The property is listed on the NRHP and is located approximately 46.6 km (29 mi) from Vineyard Mid-Atlantic (Figures 2.3-5, 2.3-6). Visibility of the offshore components from the 262,445 m² (64.8-acre) property is anticipated to be limited due to the property's inland location and the presence of intervening vegetation, budlings, and structures between the historic property and the offshore components. It is anticipated the offshore components will be visible from just 7.1% of the property, primarily along the adjacent, lower-lying marshlands along the Brown's River, as indicated by the orange shading on Figure 2.3-6.

The John E. Roosevelt Estate, Meadowcroft is significant for its Colonial Revival-inspired style designed by Isaac Henry (I.H.) Green, a prominent local architect. The estate was constructed between 1891 and 1892 as a summer estate for the Roosevelt family. Unlike the more ostentatious summer homes constructed at this time, Meadowcroft was designed more in line with the surrounding farmsteads. Meadowcroft is sited between the branches of the Brown's River with surrounded by marshlands and stands of mature trees. The areas from which the WTGs might be visible are located along the low-lying marshlands and lower elevations of the property closer to Middle Road with the majority of the property effectively screened from by existing woodlands and marsh vegetation. The setting of this historic property will not be affected by the introduction of infrastructure in the distant Atlantic Ocean as views to the Atlantic Ocean in the direction of the proposed wind farm are not integral to the historic design or setting of this historic property. The very limited potential visibility of the WTGs would not diminish the John E. Roosevelt Estate, Meadowcroft or its associated integrity as a historic property.