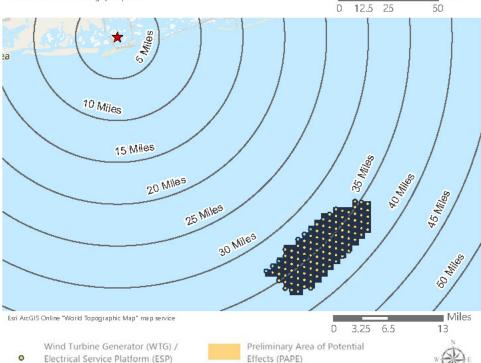

Saratoga Associates defined a visual study area (VSA), which is the "maximum distance beyond which any view of an offshore component would be considered negligible." The VSA for Vineyard Mid-Atlantic is an area within 83.7 km (52 mi) of the WTGs/ESPs. The visual study area includes portions of Suffolk County, Nassau County, Queens County and Kings County in New York, as well as Monmouth County and Ocean County in New Jersey. As described in the *Vineyard Mid-Atlantic Seascape, Landscape, and Visual Impact Assessment* (Appendix II-J of the COP), beyond this distance, views of the WTGs would be negligible.

Field verification conducted as part of the SLVIA and HRVEA confirmed that the viewshed analysis provides a conservative representation of the areas that could potentially be impacted by Vineyard Mid-Atlantic. Based on observations gathered as part of field review, as well as guidance from BOEM, previous experience conducting historic resources surveys, and assessing visibility and potential impacts for previous offshore wind projects of comparable size and similar components, the potential PAPE considered in this HRVEA was limited to the ZLV within 74 km (46 mi) of the WTGs, as further described herein.