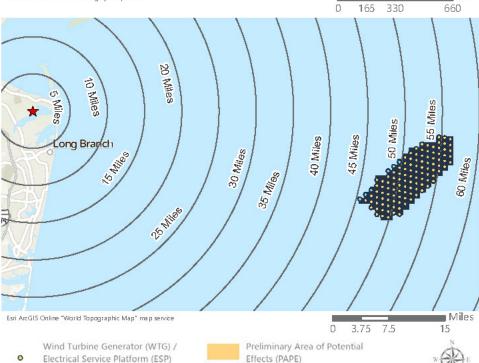

Based on the analysis completed by Saratoga Associates, screening from topography, existing vegetation, buildings, and structures, visibility of Vineyard Mid-Atlantic is largely limited to the barrier islands, Atlantic Ocean shoreline, saltmarsh islands, and the bays and waterways. Using the viewshed from the SLVIA and guidance provided by the Bureau of Ocean Energy Management, the aboveground historic properties within a 74-kilometer (40-nautical mile; 46-mile) viewshed radius with the highest potential for visibility of Vineyard Mid-Atlantic are those that are those located closest to the oceanfront and bayfront shorelines, specifically those properties intentionally constructed or oriented to take advantage of panoramic ocean views; therefore, the PAPE as described in this HRVEA is limited to the ZLV as defined in the SLVIA.

Historic property visual effect assessments previously completed for offshore wind facilities have consistently determined that adverse visual effects occur along exposed shoreline settings and, in more isolated circumstances, near elevated open, near coastal, inland locations. Such assessments include Vineyard Wind 1 (BOEM, 2021a), South Fork Wind (BOEM, 2021b), Ocean Wind 1 (BOEM, 2023b), Revolution Wind (BOEM, 2023c) and Empire Wind 1 (BOEM, 2023d). Based on previously completed assessments of undertakings of comparable size and scale, aboveground historic properties with the highest potential of visibility and potential to be adversely affected by the offshore components are those that are located closest to the oceanfront and bayfront shorelines, specifically those properties intentionally constructed or oriented to take advantage of panoramic ocean views. However, visibility is just one factor in assessing the potential effect on a historic property (Section 4.0). While there may be visibility of the offshore components from properties inland, there is less potential for the offshore wind project to adversely affect the properties due to distance, screening from intervening vegetation and structures, and other factors.