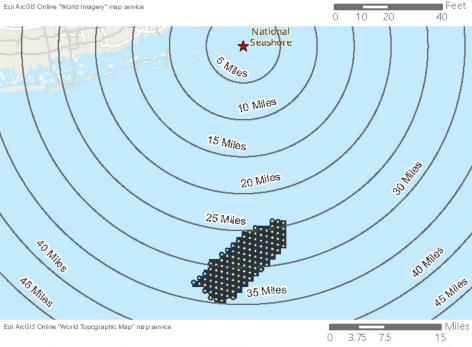

of the curvature of the earth. Observations of constructed offshore wind facilities are also useful in determining WTG visibility diminishment thresholds, but these studies have generally been conducted on projects with significantly smaller WTGs. For example, EDR completed observations of the operational Block Island Wind Farm which utilizes five WTGs with a maximum height of 179. 5 m (589 ft), 220.4 m (723 ft) lower than Vineyard Mid-Atlantic's WTGs. These observations suggest that, based on this smaller technology, the WTGs will generally become completely screened by curvature of the earth and/or atmospheric perspective at a distance between 56 and 74 km (35 and 46 mi), depending on the elevation of the viewer.

Saratoga Associates defined a visual study area (VSA), which is the "maximum distance beyond which any view of an offshore component would be considered negligible." The VSA for Vineyard Mid-Atlantic is an area within 83.7 km (52 mi) of the WTGs/ESPs. The visual study area includes portions of Suffolk County, Nassau County, Queens County and Kings County in New York, as well as Monmouth County and Ocean County in New Jersey. As described in the *Vineyard Mid-Atlantic Seascape, Landscape, and Visual Impact Assessment* (Appendix II-J of the COP), beyond this distance, views of the WTGs would be negligible.

Field verification conducted as part of the SLVIA and HRVEA confirmed that the viewshed analysis provides a conservative representation of the areas that could potentially be impacted by Vineyard Mid-Atlantic. Based on observations gathered as part of field review, as well as guidance from BOEM, previous experience conducting historic resources surveys, and assessing visibility and potential impacts for previous offshore wind projects of comparable size and similar components, the potential PAPE considered in this HRVEA was limited to the ZLV within 74 km (46 mi) of the WTGs, as further described herein.