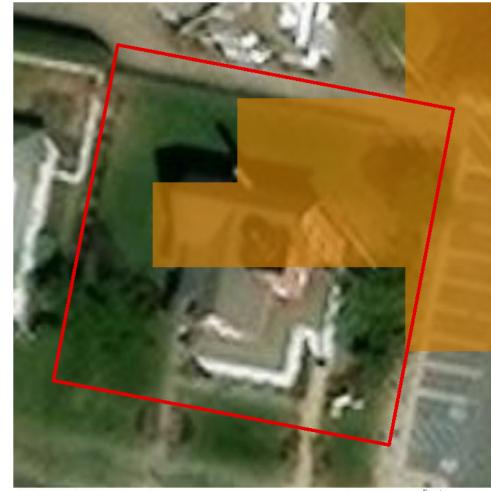

Another example of an inland historic property is the John E. Roosevelt Estate, Meadowcroft located at 299 Middle Road, Sayville in the Town of Islip, Suffolk County, New York. The property is listed on the NRHP and is located approximately 46.6 km (29 mi) from Vineyard Mid-Atlantic (Figures 2.3-5, 2.3-6). Visibility of the offshore components from the 262,445 m² (64.8-acre) property is anticipated to be limited due to the property's inland location and the presence of intervening vegetation, budlings, and structures between the historic property and the offshore components. It is anticipated the offshore components will be visible from just 7.1% of the property, primarily along the adjacent, lower-lying marshlands along the Brown's River, as indicated by the orange shading on Figure 2.3-6.