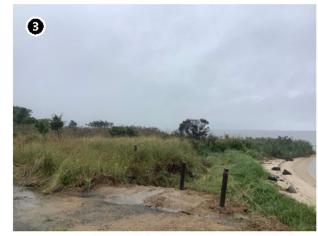

Inland properties and properties located on the northern portion of Long Island are less likely to have a significance or setting associated with the Atlantic Ocean. For example, Wildwood State Park, located at 1368 Sound Avenue in Riverhead, New York, on the north shore of Long Island, approximately 72.1 km (44.8 mi) from Vineyard Mid-Atlantic (Figures 2.3-2 and 2.3-3). The park was previously determined eligible for listing on the NRHP by the NYSHPO as representative of landscape design and park architecture on Long Island and in New York State. The park was also determined to be eligible for its association with Recreation/Entertainment as well as Community Planning and Development as an example of a park created as a result of legislation enacted by the Long Island State Park Commission (Howe, 2016b). The park is located on the north shore of Long Island, at a distance approximately 72.1 km (44.8 mi) from Vineyard Mid-Atlantic. Due to the distance separating this historic property from the proposed wind farm as well as the intervening development and vegetation, potential views of the WTGs will be limited to a small percentage of the park. Of the almost 3.1 km<sup>2</sup> (772 acres) of state park land, much of which is densely forested, it is anticipated that the offshore components may be visible from approximately 1.27% of the property (orange shading on Figure 2.3-4). Due to the distance between the historic property and the WTGs, as well as the setting and significance of the property, Wildwood State Park is not anticipated to be adversely affected by Vineyard Mid-Atlantic. Distant views of the Atlantic Ocean in the direction of the proposed wind farm are not an integral element of the historic setting of Wildwood State Park. The landscape design of the park does not appear to have been influenced by the limited availability of ocean views to the south, and the existing contrasts between the dense forest and open fields along the southern margins of the property would not be affected or diminished by the construction or operation of the wind farm almost 72.4 km (45 mi) away.

Figure 2.3-2. View looking north to the outbuildings and surrounding vegetation off Sound Avenue within the Wildwood State Park.

Figure 2.3-3. View of the dense forestation in the Wildwood State Park.

Figure 2.3-4. Areas of Potential Visibility from the Wildwood State Park.