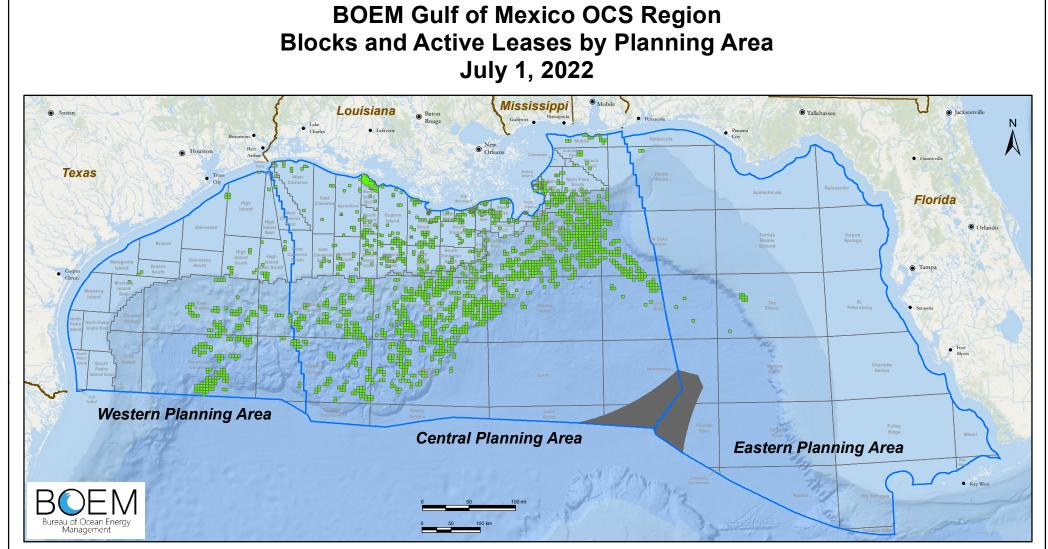

|              |                                             | Number                                                                                    |                                                                                                          |                                                                                                                                                  |
|--------------|---------------------------------------------|-------------------------------------------------------------------------------------------|----------------------------------------------------------------------------------------------------------|--------------------------------------------------------------------------------------------------------------------------------------------------|
| Total Blocks | Total Acres                                 | of Leases                                                                                 | Acres Leased                                                                                             | <b></b>                                                                                                                                          |
| 5,240        | 28,576,813                                  | 213                                                                                       | 1,210,462                                                                                                | Active Lease                                                                                                                                     |
| 12,409       | 66,446,351                                  | 1711                                                                                      | 9,067,201                                                                                                | Exclusive Economic Zone                                                                                                                          |
| 11,537       | 64,357,859                                  | 13                                                                                        | 74,880                                                                                                   | Planning Area Boundary                                                                                                                           |
| 29,186       | 159,381,023                                 | 1,937                                                                                     | 10,352,543                                                                                               | * CPA and EPA contain 86 shared blocks. These blocks are given both a CPA and EPA designation                                                    |
| (86)         |                                             | 0                                                                                         |                                                                                                          | in the data which may account for a higher block total.                                                                                          |
| 29,100       | 159,381,023                                 | 1,937                                                                                     | 10,352,543                                                                                               |                                                                                                                                                  |
|              | 5,240<br>12,409<br>11,537<br>29,186<br>(86) | 5,240 28,576,813   12,409 66,446,351   11,537 64,357,859   29,186 159,381,023   (86) (86) | 5,240 28,576,813 213   12,409 66,446,351 1711   11,537 64,357,859 13   29,186 159,381,023 1,937   (86) 0 | 5,240 28,576,813 213 1,210,462   12,409 66,446,351 1711 9,067,201   11,537 64,357,859 13 74,880   29,186 159,381,023 1,937 10,352,543   (86) 0 0 |