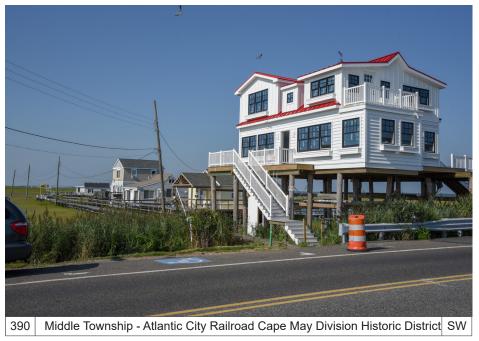

SE

395 Middle Township - Boat Launch west of Grassy Sound Bridge

NE

418 Wildwood Crest - Beach Access, Newark Avenue, Beachfront Resorts

Appendix C. Study Area Photo Collection

Page 114/128