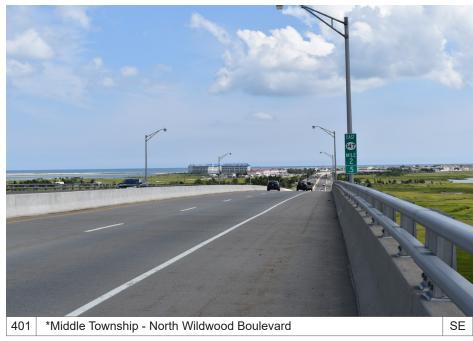

SE

395 Middle Township - Boat Launch west of Grassy Sound Bridge

NE

418 Wildwood Crest - Beach Access, Newark Avenue, Beachfront Resorts

Appendix C. Study Area Photo Collection

Page 114/128