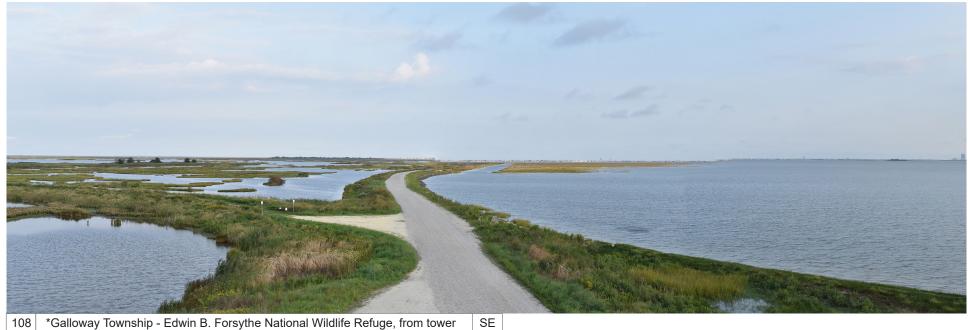

SE

\*Galloway Township - Edwin B. Forsythe National Wildlife Refuge, from tower

Page 29/128 Appendix C. Study Area Photo Collection

Absecon - North Shore Road Eligible Historic District

Е 133 Absecon - Pitney House, Historic Resource