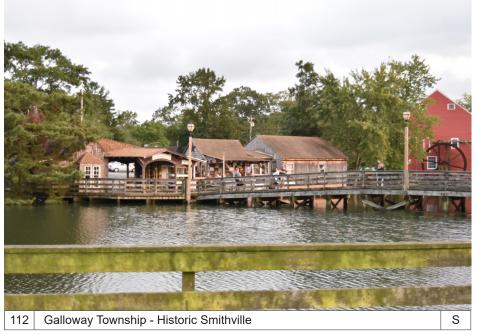

Page 20/128 Appendix C. Study Area Photo Collection

Conservation

\*Galloway Township - Edwin B. Forsythe National Wildlife Refuge, 106 Entrance

\*Galloway Township - Edwin B. Forsythe National Wildlife Refuge, Wildlife Drive 107 S