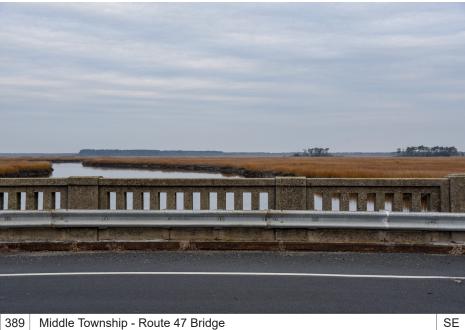

SE

395 Middle Township - Boat Launch west of Grassy Sound Bridge

NE

418 Wildwood Crest - Beach Access, Newark Avenue, Beachfront Resorts

Appendix C. Study Area Photo Collection

Page 114/128