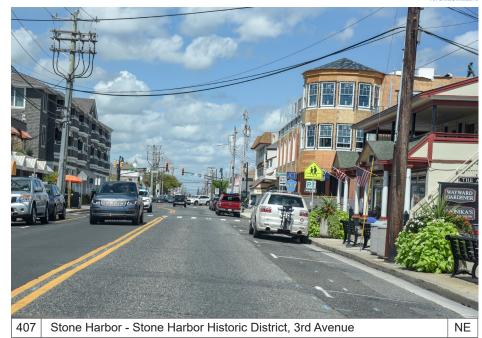

SE

395 Middle Township - Boat Launch west of Grassy Sound Bridge

NE

418 Wildwood Crest - Beach Access, Newark Avenue, Beachfront Resorts

Appendix C. Study Area Photo Collection

Page 114/128