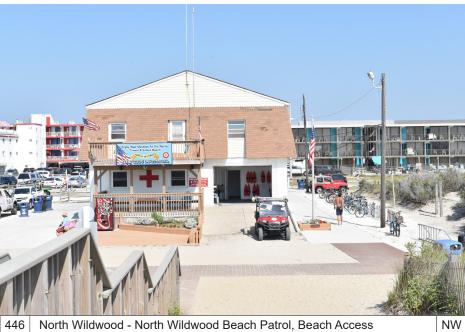

SE

395 Middle Township - Boat Launch west of Grassy Sound Bridge

NE

418 Wildwood Crest - Beach Access, Newark Avenue, Beachfront Resorts

Appendix C. Study Area Photo Collection

Page 114/128