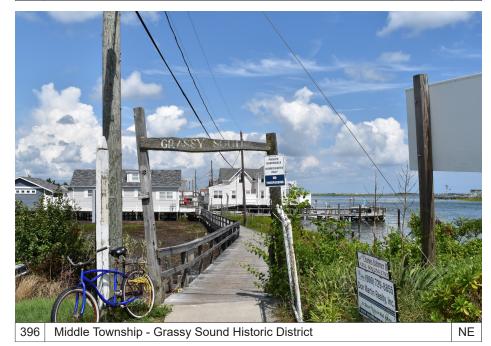

SE

395 Middle Township - Boat Launch west of Grassy Sound Bridge

NE

418 Wildwood Crest - Beach Access, Newark Avenue, Beachfront Resorts

Appendix C. Study Area Photo Collection

Page 114/128