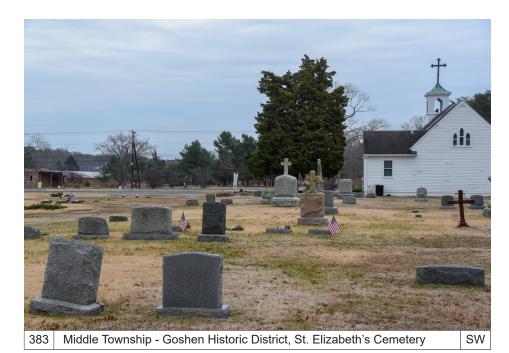

242 Longport - 11th Avenue E





















































































































































































































Dennis Township - Johnson Pond, Dennisville Historic District





Appendix C. Study Area Photo Collection

Ν





Ocean









333 Sea Isle City - Public Beach Access, 61st Street

SE





























































































































































395 Middle Township - Boat Launch west of Grassy Sound Bridge

NE































































418 Wildwood Crest - Beach Access, Newark Avenue, Beachfront Resorts



































Appendix C. Study Area Photo Collection

Page 114/128