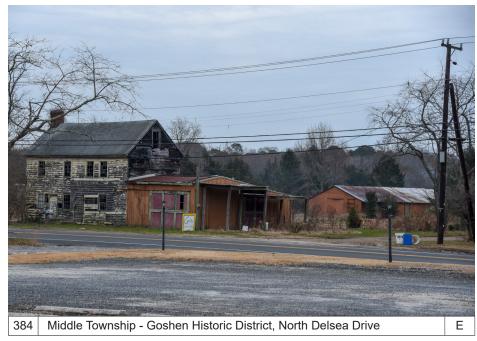

242 Longport - 11th Avenue E





















































































































































































































Dennis Township - Johnson Pond, Dennisville Historic District





Appendix C. Study Area Photo Collection

Ν





Ocean









333 Sea Isle City - Public Beach Access, 61st Street

SE





























































































































































395 Middle Township - Boat Launch west of Grassy Sound Bridge

NE































































418 Wildwood Crest - Beach Access, Newark Avenue, Beachfront Resorts



































Appendix C. Study Area Photo Collection

Page 114/128