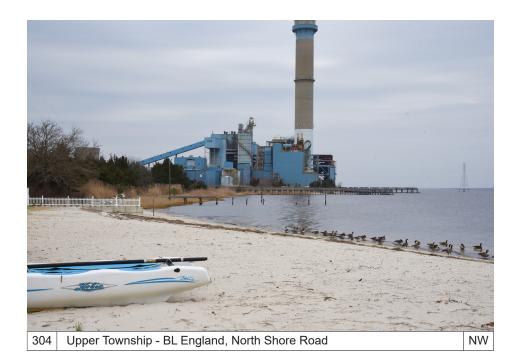

Township - Edwin B. Forsythe National Wildlife Refuge, from tower

Page 29/128 Appendix C. Study Area Photo Collection































































Absecon - North Shore Road Eligible Historic District



Е 133 Absecon - Pitney House, Historic Resource

Page 36/128 Appendix C. Study Area Photo Collection



















































































































































































































































































242 Longport - 11th Avenue E





















































































































































































































Dennis Township - Johnson Pond, Dennisville Historic District





Appendix C. Study Area Photo Collection

Ν





Ocean









333 Sea Isle City - Public Beach Access, 61st Street

SE





























































































































































395 Middle Township - Boat Launch west of Grassy Sound Bridge

NE































































418 Wildwood Crest - Beach Access, Newark Avenue, Beachfront Resorts



































Appendix C. Study Area Photo Collection

Page 114/128