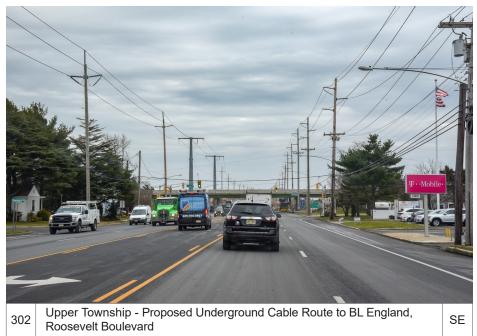

lloway Township - Edwin B. Forsythe National Wildlife Refuge, from tower

Page 29/128 Appendix C. Study Area Photo Collection































































Absecon - North Shore Road Eligible Historic District



Е 133 Absecon - Pitney House, Historic Resource

Page 36/128 Appendix C. Study Area Photo Collection



















































































































































































































































































242 Longport - 11th Avenue E





















































































































































































































Dennis Township - Johnson Pond, Dennisville Historic District





Appendix C. Study Area Photo Collection

Ν





Ocean









333 Sea Isle City - Public Beach Access, 61st Street

SE





























































































































































395 Middle Township - Boat Launch west of Grassy Sound Bridge

NE































































418 Wildwood Crest - Beach Access, Newark Avenue, Beachfront Resorts



































Appendix C. Study Area Photo Collection

Page 114/128