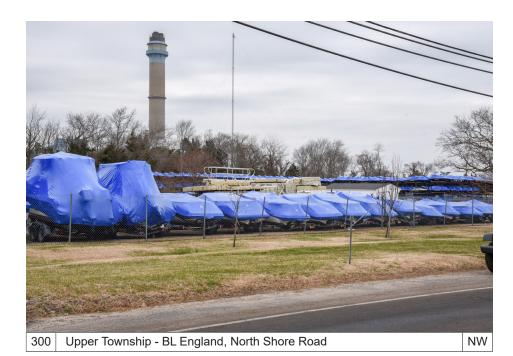

\*Galloway Township - Edwin B. Forsythe National Wildlife Refuge, from tower

Page 29/128 Appendix C. Study Area Photo Collection































































Absecon - North Shore Road Eligible Historic District



Е 133 Absecon - Pitney House, Historic Resource

Page 36/128 Appendix C. Study Area Photo Collection



















































































































































































































































































242 Longport - 11th Avenue E





















































































































































































































Dennis Township - Johnson Pond, Dennisville Historic District





Appendix C. Study Area Photo Collection

Ν





Ocean









333 Sea Isle City - Public Beach Access, 61st Street

SE





























































































































































395 Middle Township - Boat Launch west of Grassy Sound Bridge

NE































































418 Wildwood Crest - Beach Access, Newark Avenue, Beachfront Resorts



































Appendix C. Study Area Photo Collection

Page 114/128