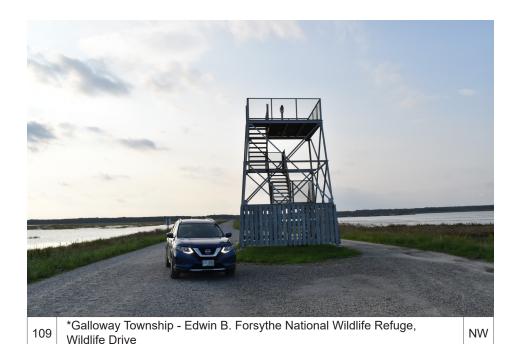

Page 20/128 Appendix C. Study Area Photo Collection

Conservation

\*Galloway Township - Edwin B. Forsythe National Wildlife Refuge, 106 Entrance

\*Galloway Township - Edwin B. Forsythe National Wildlife Refuge, Wildlife Drive 107 S