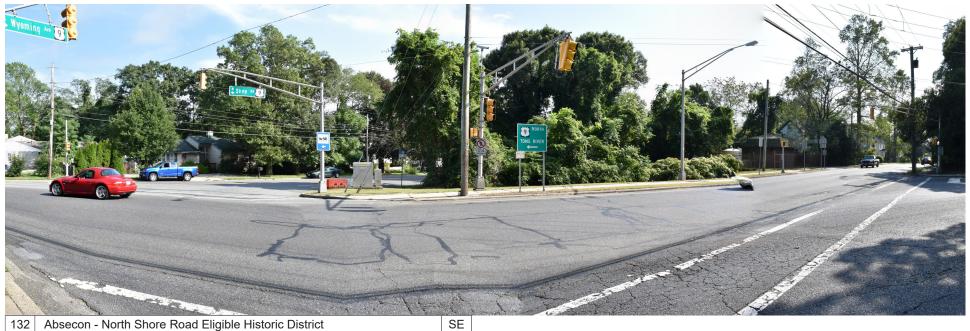

SE

\*Galloway Township - Edwin B. Forsythe National Wildlife Refuge, from tower

Page 29/128 Appendix C. Study Area Photo Collection

Absecon - North Shore Road Eligible Historic District

Е 133 Absecon - Pitney House, Historic Resource