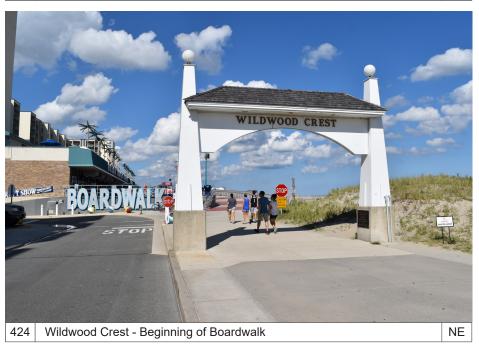

SE

395 Middle Township - Boat Launch west of Grassy Sound Bridge

NE

418 Wildwood Crest - Beach Access, Newark Avenue, Beachfront Resorts

Appendix C. Study Area Photo Collection

Page 114/128