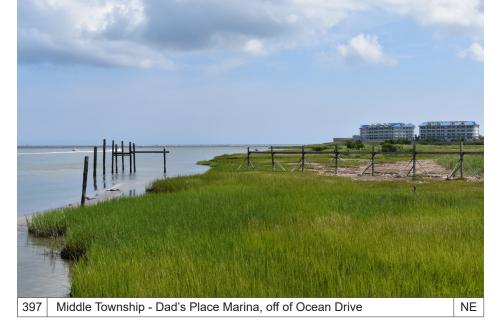

SE

395 Middle Township - Boat Launch west of Grassy Sound Bridge

NE

418 Wildwood Crest - Beach Access, Newark Avenue, Beachfront Resorts

Appendix C. Study Area Photo Collection

Page 114/128