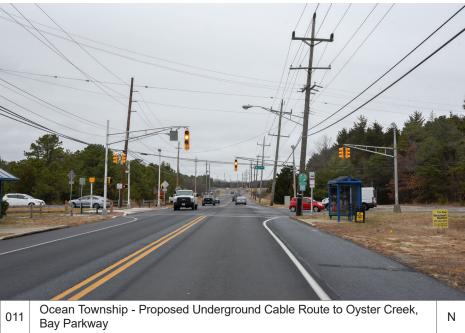

Ocean Wind Visual Impact Assessment Report 1 March 2021

S

Ocean Township - Proposed Underground Cable Route to Oyster Creek,

Page 4/128 Appendix C. Study Area Photo Collection

**Bryant Road** 

030 Long Beach Township (Loveladies) - Laguna Lane NW