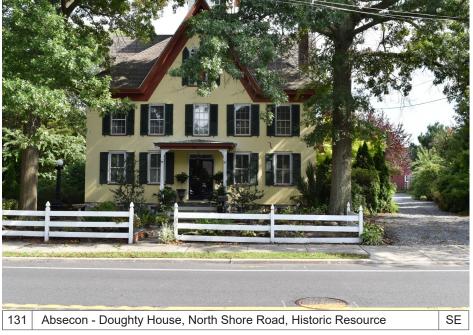

SE

\*Galloway Township - Edwin B. Forsythe National Wildlife Refuge, from tower

Page 29/128 Appendix C. Study Area Photo Collection

Absecon - North Shore Road Eligible Historic District

Е 133 Absecon - Pitney House, Historic Resource