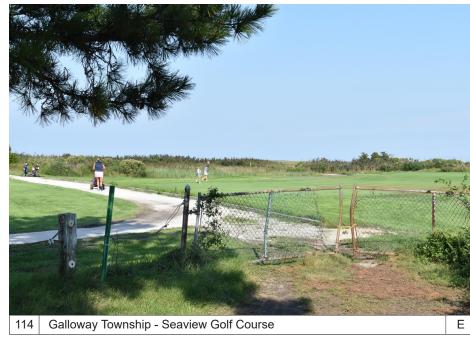

Page 20/128 Appendix C. Study Area Photo Collection

Conservation

\*Galloway Township - Edwin B. Forsythe National Wildlife Refuge, 106 Entrance

\*Galloway Township - Edwin B. Forsythe National Wildlife Refuge, Wildlife Drive 107 S