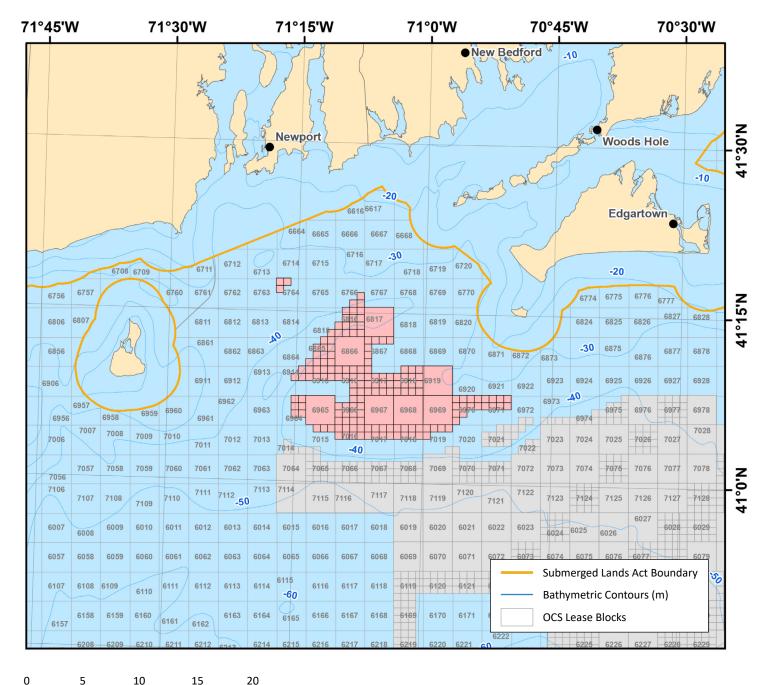

#### www.boem.gov/Commercial-Wind-Leasing-Offshore-Massachusetts

**State:** Massachusetts

Lease Number: OCS-A 0501 Lessee: Vineyard Wind LLC Lease Type: Commercial

1.... 1.00.000

**Lease Date:** 4/1/2015

Acres: 166,886

#### www.boem.gov/Commercial-Wind-Leasing-Offshore-Massachusetts

**State:** Massachusetts

**Lease Number:** OCS-A 0500 **Lessee:** Bay State Wind LLC

**Lease Type:** Commercial **Lease Date:** 4/1/2015

**Acres:** 187,523