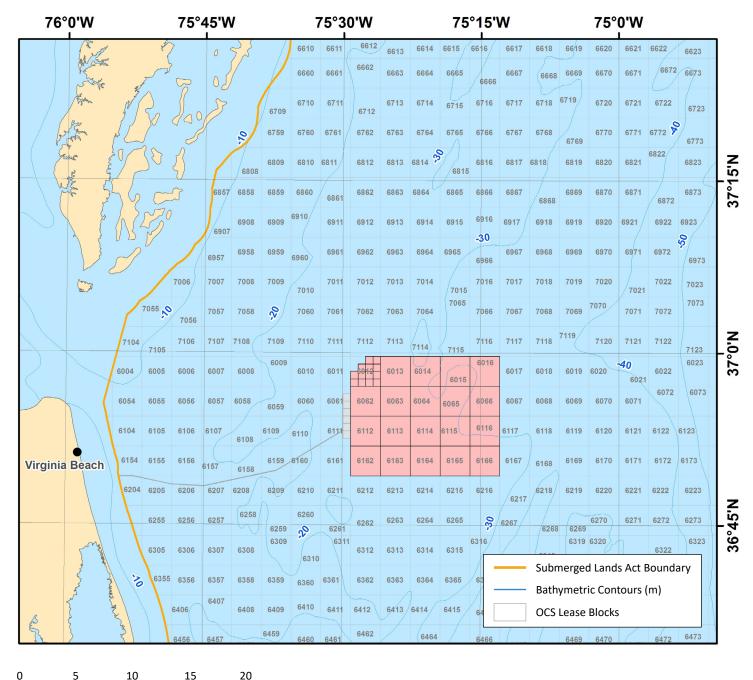

#### www.boem.gov/Renewable-Energy-Program/Commercial-Lease-Offshore-VA

**State:** Virginia

Lease Number: OCS-A 0483

Lessee: Virginia Electric and Power Company

**Lease Type:** Commercial **Lease Date:** 11/1/2013

**Acres:** 112,799

Coordinate System: GCS North American 1983 UTM Zone 18