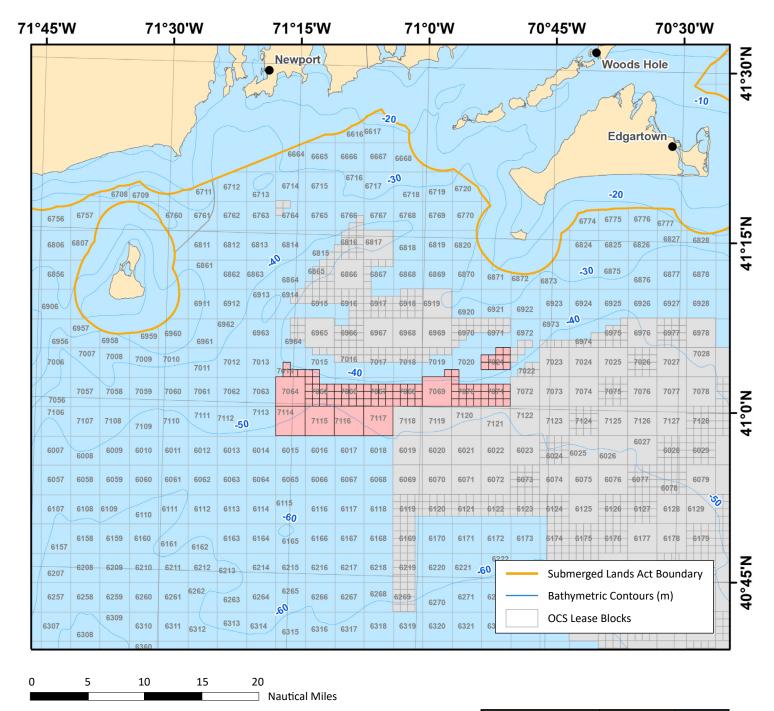

#### www.boem.gov/Commercial-Wind-Lease-Rhode-Island-and-Massachusetts

**State:** Rhode Island/Massachusetts

Lease Number: OCS-A 0487

Lessee: Deepwater Wind New England, LLC

**Lease Type:** Commercial **Lease Date:** 10/1/2013

**Acres:** 67,252

Coordinate System: GCS North American 1983 UTM Zone 19

#### www.boem.gov/Commercial-Wind-Lease-Rhode-Island-and-Massachusetts

State: Rhode Island/Massachusetts

Lease Number: OCS-A 0486

Lessee: Deepwater Wind New England, LLC

**Lease Type:** Commercial **Lease Date:** 10/1/2013

**Acres:** 97,498