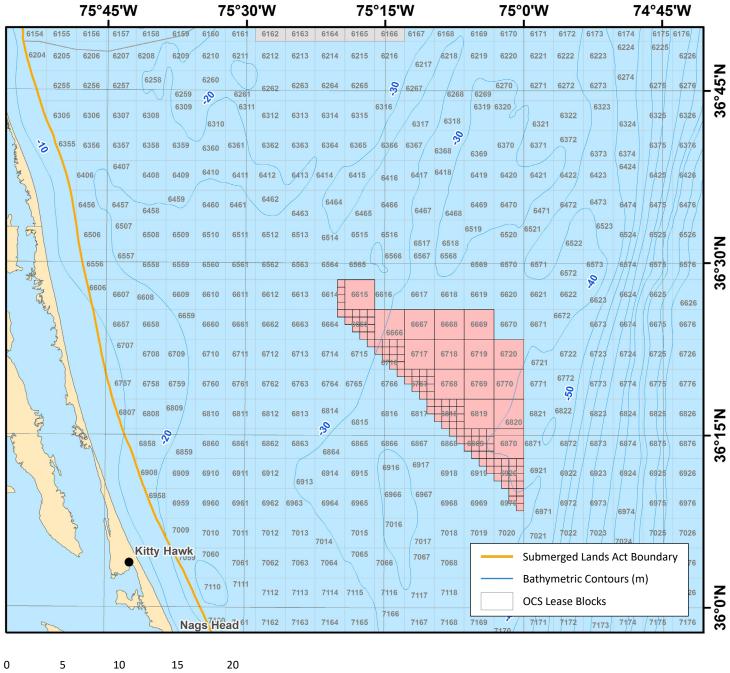

#### www.boem.gov/North-Carolina/

**State:** North Carolina

Lease Number: OCS-A 0508

Lessee: Avangrid Renewables, LLC

**Lease Type:** Commercial **Lease Date:** 11/1/2017

**Acres:** 122,405