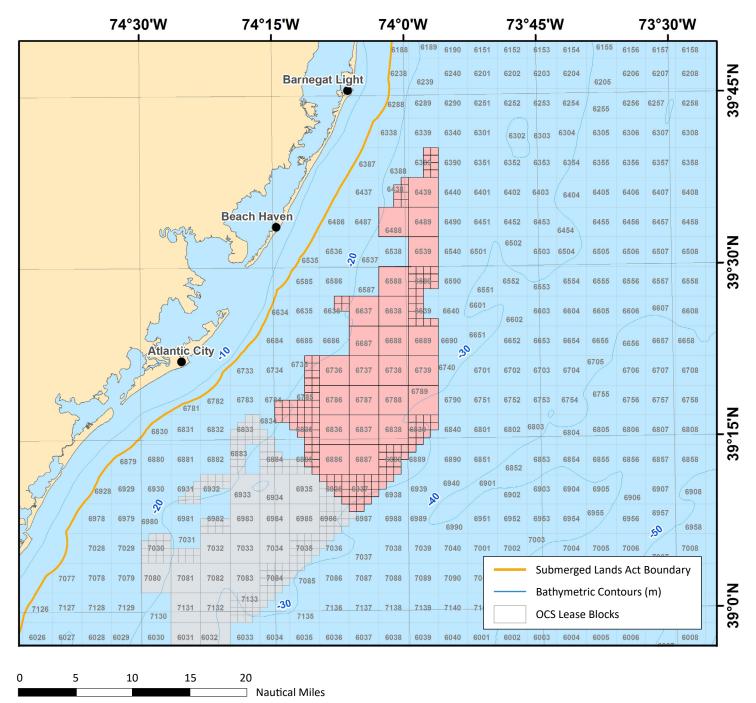

#### www.boem.gov/New-Jersey

**State:** New Jersey

Lease Number: OCS-A 0499

Lessee: EDF Renewables Development, Inc.

**Lease Type:** Commercial **Lease Date:** 3/1/2016

**Acres:** 183,353

Coordinate System: GCS North American 1983 UTM Zone 18

#### www.boem.gov/New-Jersey

**State:** New Jersey

Lease Number: OCS-A 0498 Lessee: Ocean Wind LLC Lease Type: Commercial Lease Date: 3/1/2016

Acres: 160,480