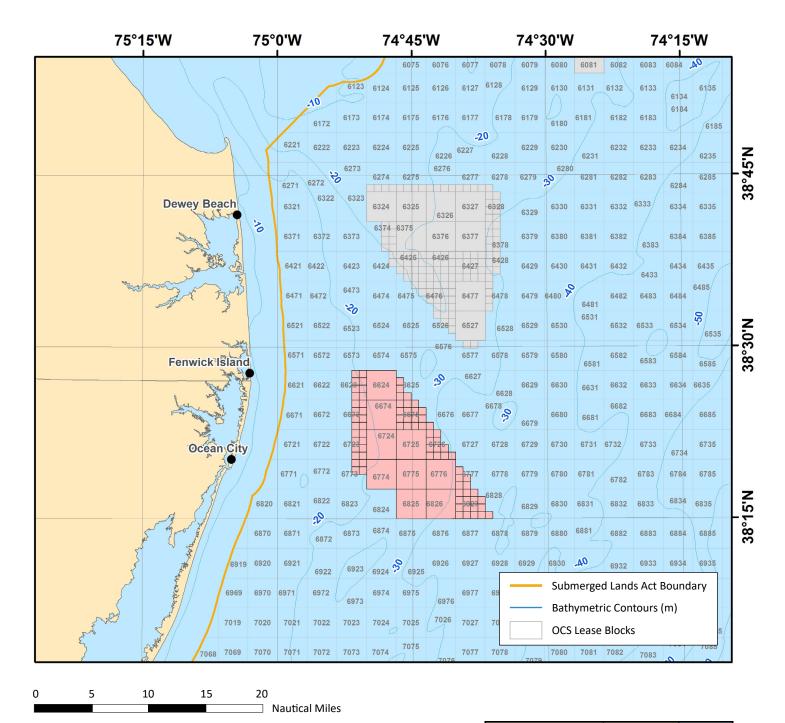

#### www.boem.gov/Maryland

State: Maryland

Lease Number: OCS-A 0490

Lease Type: Commercial
Lease Date: 12/1/2014

**Acres:** 79,707

Coordinate System: GCS North American 1983 UTM Zone 18