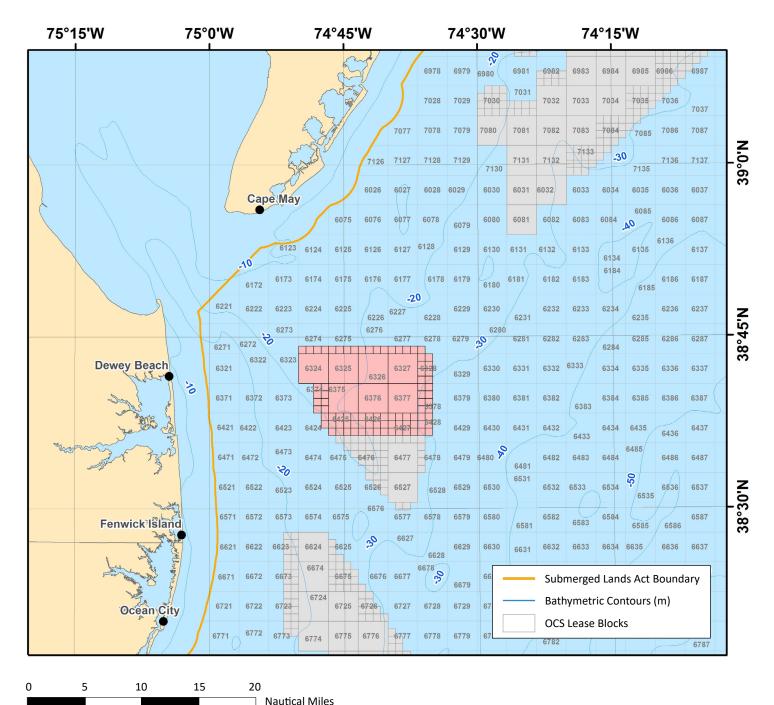

#### www.boem.gov/Delaware

State: Delaware

Lease Number: OCS-A 0482

Lessee: GSOE I, LLC

**Lease Type:** Commercial **Lease Date:** 12/1/2012

**Acres:** 70,098

0 5 10 15 20 Nautical Miles

Coordinate System: GCS North American 1983 UTM Zone 18

#### www.boem.gov/Delaware

State: Delaware

Lease Number: OCS-A 0519

Lessee: Skipjack Offshore Energy, LLC

**Lease Type:** Commercial **Lease Date:** 12/1/2012

**Acres: 26,332** 