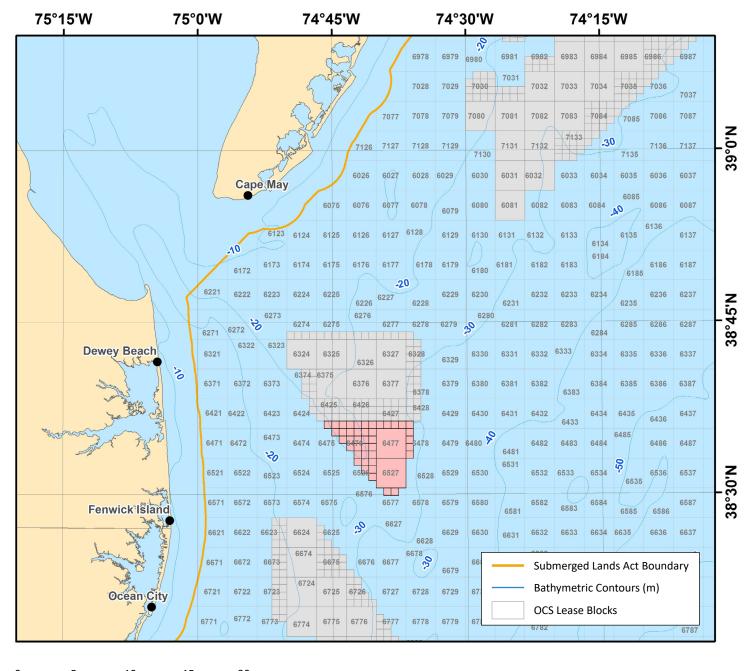

#### www.boem.gov/Delaware

State: Delaware

Lease Number: OCS-A 0482

Lessee: GSOE I, LLC

**Lease Type:** Commercial **Lease Date:** 12/1/2012

**Acres:** 70,098

0 5 10 15 20 Nautical Miles

Coordinate System: GCS North American 1983 UTM Zone 18

#### www.boem.gov/Delaware

State: Delaware

Lease Number: OCS-A 0519

Lessee: Skipjack Offshore Energy, LLC

**Lease Type:** Commercial **Lease Date:** 12/1/2012

**Acres: 26,332** 