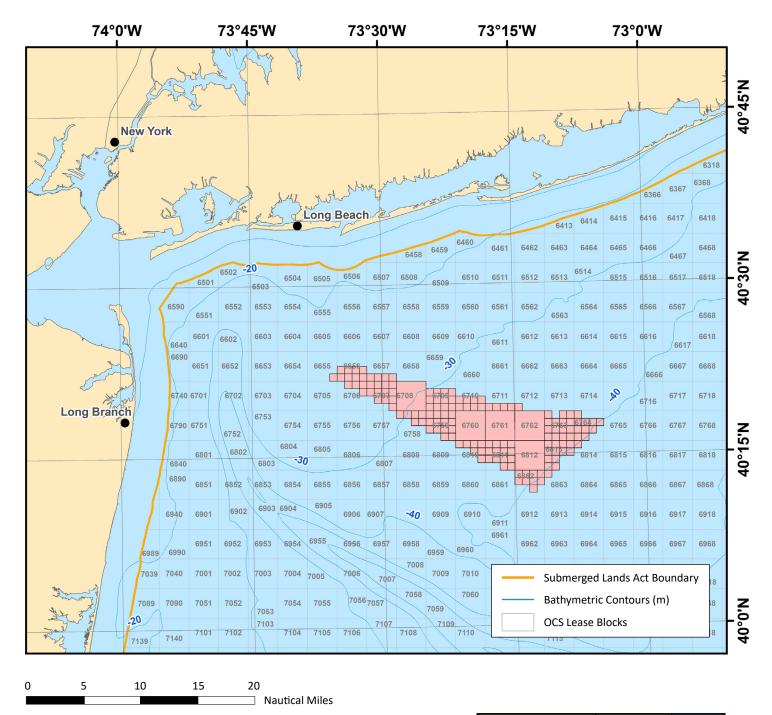

#### www.boem.gov/New-York/

State: New York

Lease Number: OCS-A 0512
Lessee: Equinor Wind US LLC

**Lease Type:** Commercial **Lease Date:** 4/1/2017

Acres: 79,350