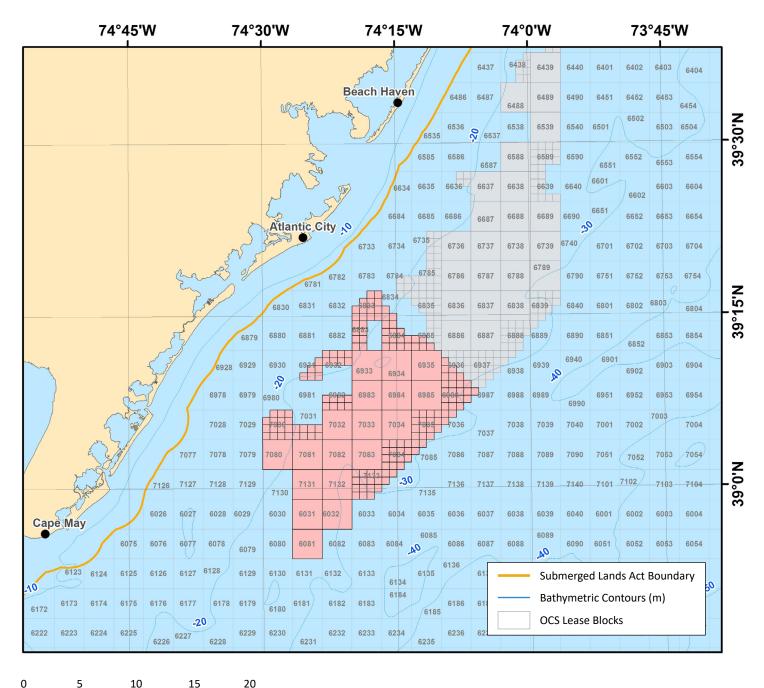

#### www.boem.gov/New-Jersey

**State:** New Jersey

Lease Number: OCS-A 0499

Lessee: EDF Renewables Development, Inc.

**Lease Type:** Commercial **Lease Date:** 3/1/2016

**Acres:** 183,353

Coordinate System: GCS North American 1983 UTM Zone 18

#### www.boem.gov/New-Jersey

**State:** New Jersey

Lease Number: OCS-A 0498 Lessee: Ocean Wind LLC Lease Type: Commercial Lease Date: 3/1/2016

Acres: 160,480