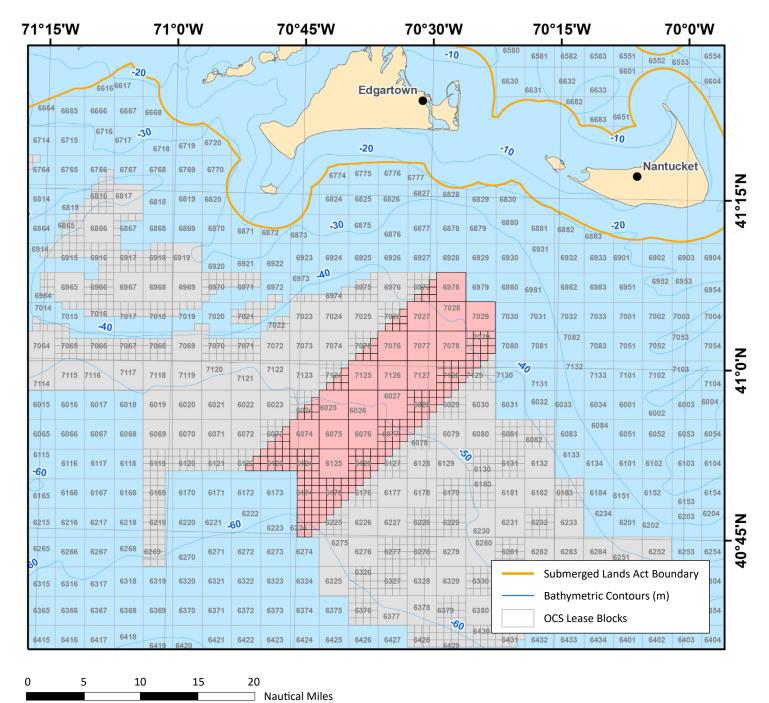

### www.boem.gov/Massachusetts

**State:** Massachusetts

Lease Number: OCS-A 0521

Lessee: Mayflower Wind Energy, LLC

Lease Type: Commercial

**Lease Date:** 4/1/2019

**Acres:** 127,388

0 5 10 15 20 Nautical Miles

Coordinate System: GCS North American 1983 UTM Zone 19