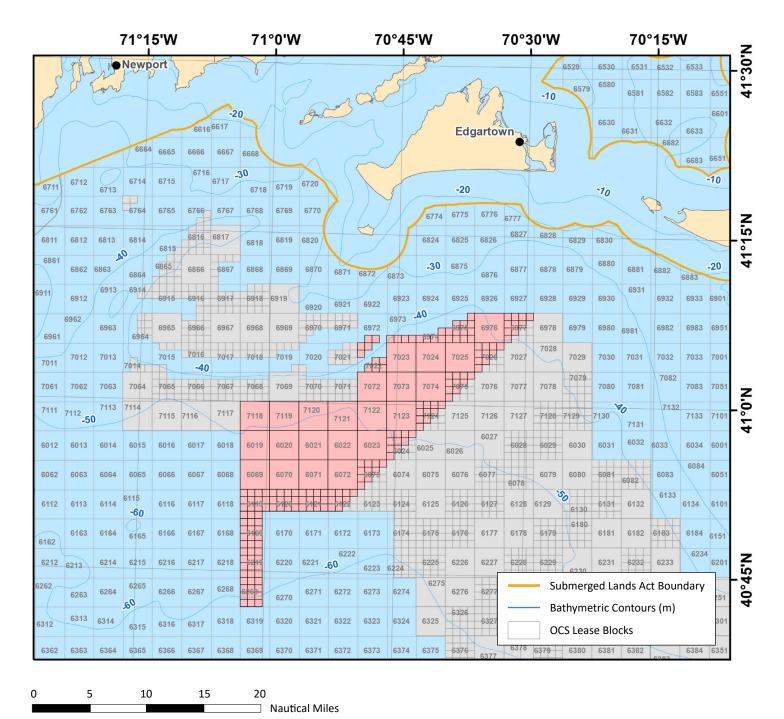

#### www.boem.gov/Commercial-Wind-Leasing-Offshore-Massachusetts

**State:** Massachusetts

Lease Number: OCS-A 0501 Lessee: Vineyard Wind LLC Lease Type: Commercial

1.... 1.00.000

**Lease Date:** 4/1/2015

Acres: 166,886

#### www.boem.gov/Commercial-Wind-Leasing-Offshore-Massachusetts

**State:** Massachusetts

**Lease Number:** OCS-A 0500 **Lessee:** Bay State Wind LLC

**Lease Type:** Commercial **Lease Date:** 4/1/2015

**Acres:** 187,523

Coordinate System: GCS North American 1983 UTM Zone 19