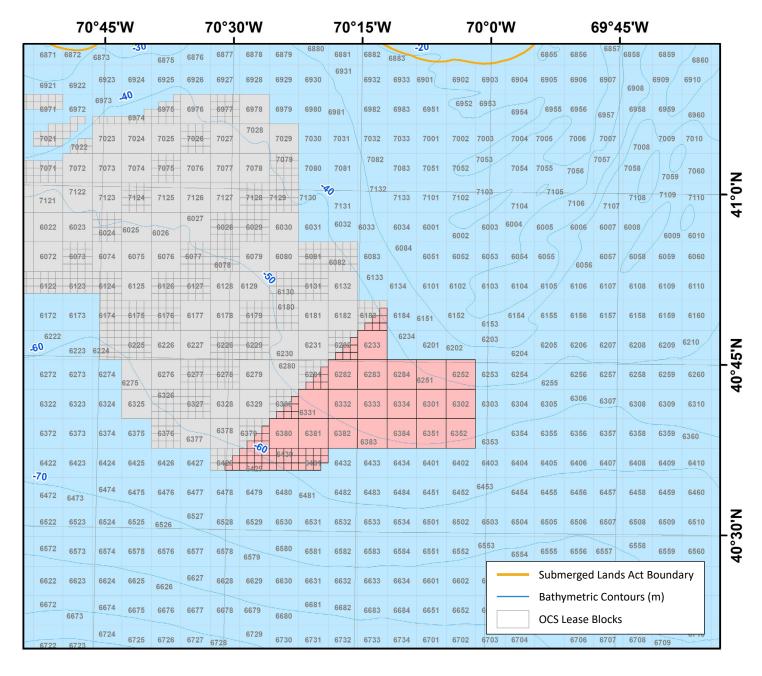

### www.boem.gov/Massachusetts

**State:** Massachusetts

Lease Number: OCS-A 0521

Lessee: Mayflower Wind Energy, LLC

Lease Type: Commercial

**Lease Date:** 4/1/2019

**Acres:** 127,388

0 5 10 15 20 Nautical Miles