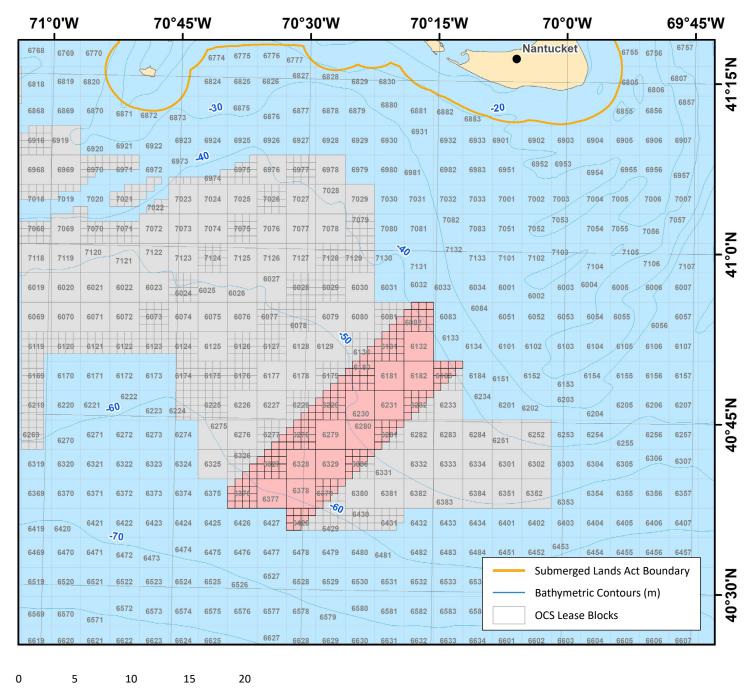

### www.boem.gov/Massachusetts

**State:** Massachusetts

Lease Number: OCS-A 0521

Lessee: Mayflower Wind Energy, LLC

Lease Type: Commercial

**Lease Date:** 4/1/2019

**Acres:** 127,388

0 5 10 15 20 Nautical Miles