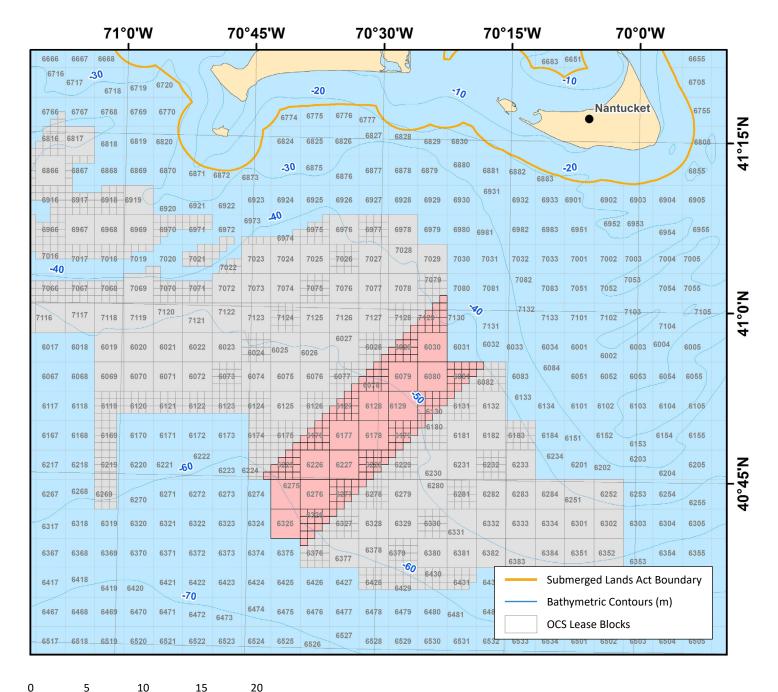

#### www.boem.gov/New-York/

State: New York

Lease Number: OCS-A 0512
Lessee: Equinor Wind US LLC

**Lease Type:** Commercial **Lease Date:** 4/1/2017

Acres: 79,350

### www.boem.gov/Massachusetts

**State:** Massachusetts

Lease Number: OCS-A 0521

Lessee: Mayflower Wind Energy, LLC

Lease Type: Commercial

**Lease Date:** 4/1/2019

**Acres:** 127,388

0 5 10 15 20 Nautical Miles

Coordinate System: GCS North American 1983 UTM Zone 19