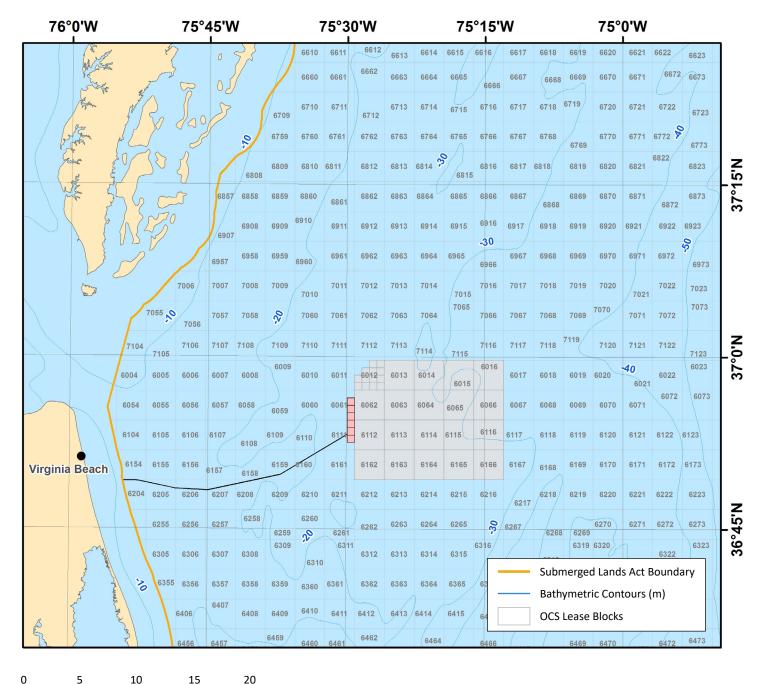

#### www.boem.gov/VOWTAP

State: Virginia

Lease Number: OCS-A 0497

Lessee: Commonwealth of Virginia, Department of Mines, Minerals & Energy

**Lease Type:** Research **Lease Date:** 4/1/2015

**Acres:** 2,135

Coordinate System: GCS North American 1983 UTM Zone 18