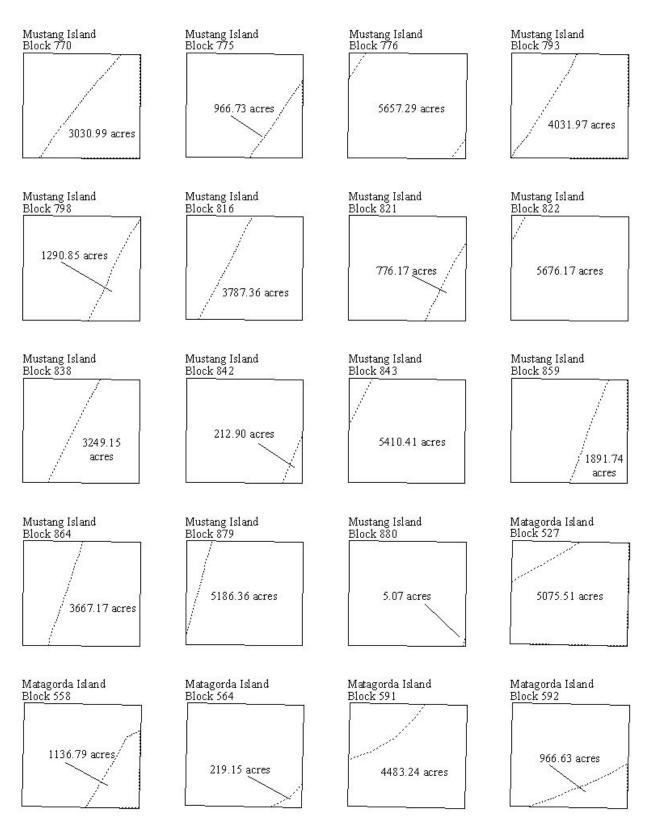

## **UNLEASED SPLIT BLOCKS** AND **AVAILABLE UNLEASED ACREAGE OF BLOCKS** WITH **ALIQUOTS AND IRREGULAR PORTIONS UNDER LEASE OR DEFERRED**

For Oil and Gas Leases in the Gulf of Mexico

#### **INSTRUCTION TO BIDDERS**

This package identifies the unleased Federal acreage along the offshore Texas/Federal boundary, United States/Mexico maritime boundary and available unleased acreages of blocks with portions under lease or deferred. If a block is bid upon, all available unleased Federal acreage within that block must be bid upon.

WESTERN PLANNING AREA LEASE SALE 210 Blocks are listed in order of Protraction and Block Number (*continued*)

| TX3 MUSTANG ISLAND   | <u>TX5 BRAZOS</u> | TX7 HIGH ISLAND               |
|----------------------|-------------------|-------------------------------|
| 724                  | 335               | 23                            |
| 744                  | 365               | 31                            |
| 745                  | 366               | 54                            |
| 750                  | 367               | 55                            |
| 751                  | 374               | 63                            |
| 770                  | 400               | 64                            |
| 775                  | 401               | 65                            |
| 776                  | 402               | 96                            |
| 793                  | 409               | 97                            |
| 798                  | 410               | 105                           |
| 816                  | 438               | 135                           |
| 821                  | 439               | 136                           |
| 822                  | 448               | 138                           |
| 838                  | 449               | 155                           |
| 842                  | 477               | 160                           |
| 843                  | 478               | 161                           |
| 859                  | 479               |                               |
| 864                  | 489               |                               |
| 879                  |                   | <u>TX7B HIGH ISLAND SOUTH</u> |
| 880                  | TX6 GALVESTON     |                               |
|                      |                   | A-502                         |
| TX4 MATAGORDA ISLAND | 103               |                               |
|                      | 104               |                               |
| 527                  | 145               | TX7C HIGH ISLAND EAST &       |
| 558                  | 150               | <u>SOUTH</u>                  |
| 564                  | 182               |                               |
| 591                  | 188               | A-375                         |
| 592                  | 213               | A-388                         |
| 600                  | 214               | A-399                         |
| 601                  | 220               | A-401                         |
| 626                  | 221               |                               |
| 658                  | 222               | <u>TX8 SABINE PASS</u>        |
| 663                  | 244               | 10                            |
| 688                  | 245               | 18                            |
| 689                  | 250               |                               |
| 690<br>695           | 251<br>274        |                               |
| 695<br>718           | 274<br>275        |                               |
| 718<br>719           | 275<br>280        |                               |
| /17                  | 280<br>311        |                               |
|                      | 511               |                               |
|                      |                   |                               |
| I                    | I                 |                               |

#### WESTERN PLANNING AREA LEASE SALE 210 Block Diagrams