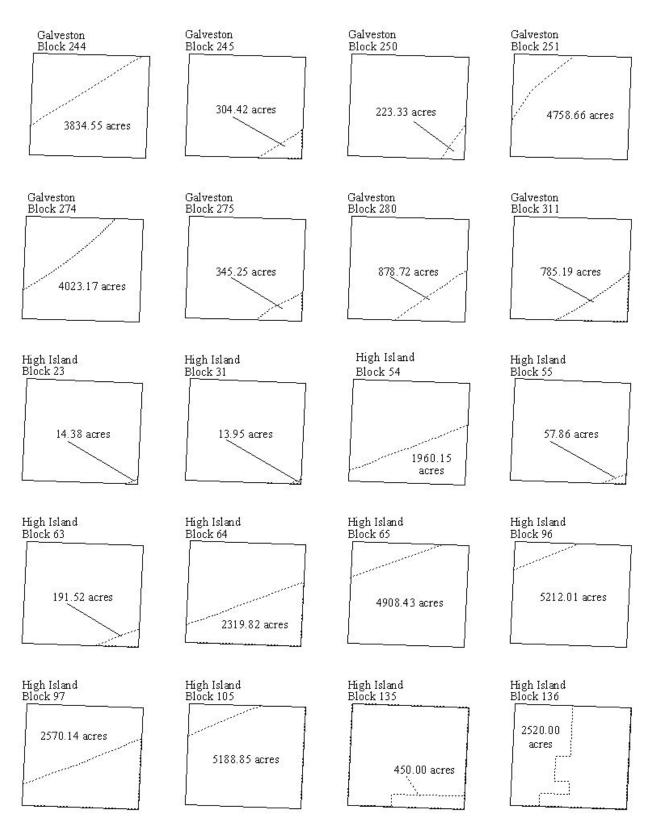

|
| 688                  | 245               | 18                            |
| 689                  | 250               |                               |
| 690<br>695           | 251<br>274        |                               |
| 695<br>718           | 274<br>275        |                               |
| 718<br>719           | 275<br>280        |                               |
| /17                  | 280<br>311        |                               |
|                      | 511               |                               |
|                      |                   |                               |
| I                    | I                 |                               |

#### WESTERN PLANNING AREA LEASE SALE 210 Block Diagrams