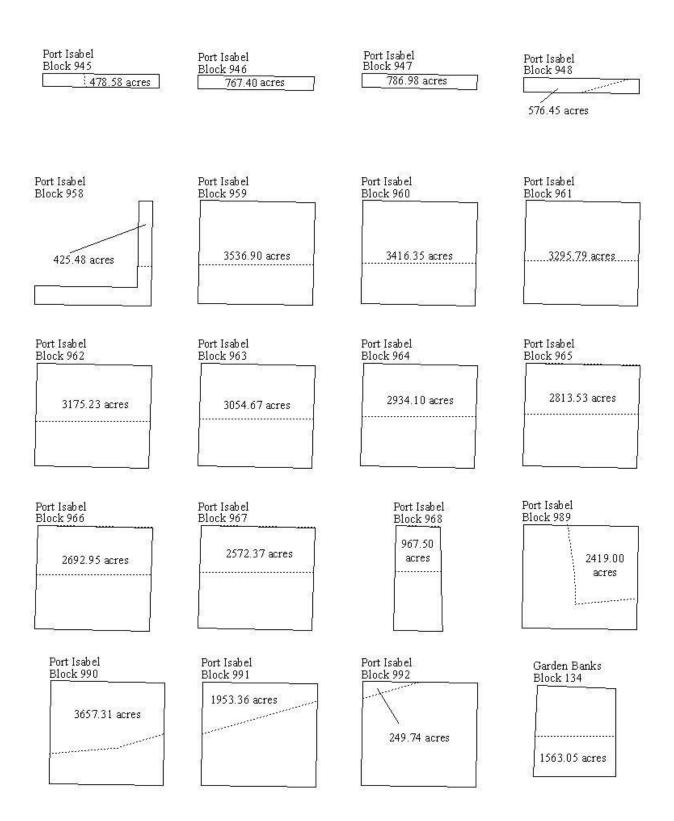

| 10                            |
| 688                  | 245               | 18                            |
| 689                  | 250               |                               |
| 690<br>695           | 251<br>274        |                               |
| 695<br>718           | 274<br>275        |                               |
| 718<br>719           | 275<br>280        |                               |
| /17                  | 280<br>311        |                               |
|                      | 511               |                               |
|                      |                   |                               |
| I                    | I                 |                               |

#### WESTERN PLANNING AREA LEASE SALE 210 Block Diagrams