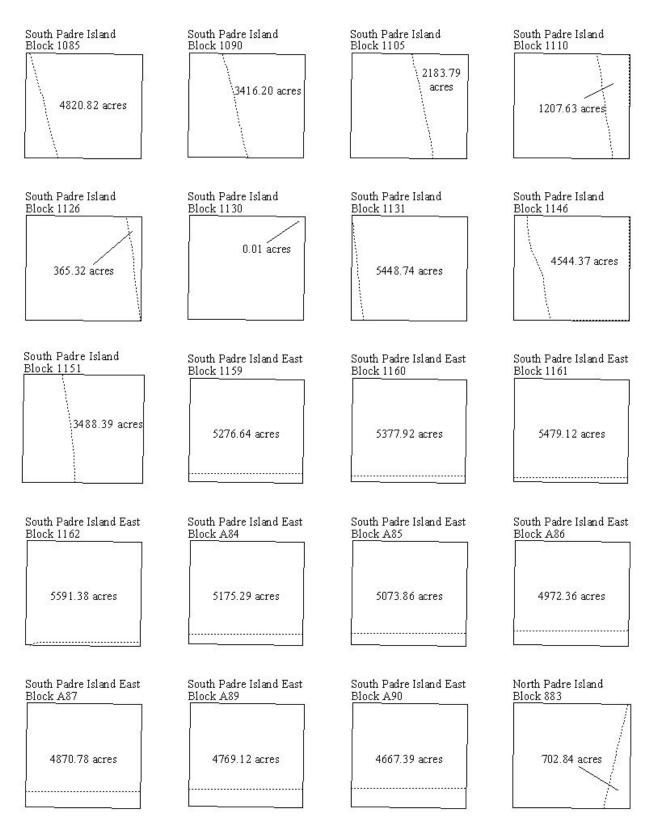

## **UNLEASED SPLIT BLOCKS** AND **AVAILABLE UNLEASED ACREAGE OF BLOCKS** WITH **ALIQUOTS AND IRREGULAR PORTIONS UNDER LEASE OR DEFERRED**

For Oil and Gas Leases in the Gulf of Mexico

#### **INSTRUCTION TO BIDDERS**

This package identifies the unleased Federal acreage along the offshore Texas/Federal boundary, United States/Mexico maritime boundary and available unleased acreages of blocks with portions under lease or deferred. If a block is bid upon, all available unleased Federal acreage within that block must be bid upon.

Blocks are listed in order of Protraction and Block Number

| Image: Continued)      Image: Continued)        945      1003      1043        946      1003      1043        947      1004      1044        948      1005      1049        948      1006      1049        958      1006      1064        959      1007      1069        960      1007      1085        961      1009      1085        962      1009      1085        963      1009      1100        964      1110      110        965      969      1126        966      970      1130        967      971      1131        968      972      1146        989      973      1151        990      974      1150        991      976 <b>EAST</b> 977      1160      1162        134      980      1161        135      1162      4-84        925      12      A-84        926  |
|-------------------------------------------------------------------------------------------------------------------------------------------------------------------------------------------------------------------------------------------------------------------------------------------------------------------------------------------------------------------------------------------------------------------------------------------------------------------------------------------------------------------------------------------------------------------------------------------------------------------------------------------------------------------------------------------------------------------------------------------------------------------------------|
| 946      1003      1043        947      1004      1044        948      1005      1049        958      1006      1064        959      1007      1069        960      1008      1070        961      1009      1085        962      1009      1009        963      0      1105        964      11009      1009        963      0      1105        964      11009      1105        965      969      1126        966      970      1130        967      971      1131        968      972      1146        989      973      1151        990      974      974        991      975      1160        134      979      1160        135      977      1162        141      979      1160        134      979      1160        135      1162      -        925      12              |
| 947      1004      1044        948      1005      1049        958      1006      1064        959      1007      1069        960      1008      1070        961      1009      1085        962      1090      1085        962      1090      1085        963      MGI5-05 KEATHLEY CANYON      1105        964      1110      1090        965      969      11126        966      970      1130        967      971      1131        968      972      1146        989      973      1151        990      974      1151        991      975 <b>TX1A SOUTH PADRE ISLAND</b> 992      976 <b>EAST</b> 977      1160      134        134      978      1160        135      1162      A-86        925      12      A-86        925      12      A-87        926      13      A-89 |
| 948      1005      1049        958      1006      1064        959      1007      1069        960      1008      1070        961      1009      1085        962      1090      1085        963      1007      1090        963      NGI5-05 KEATHLEY CANYON      1105        964      1110      1105        964      1110      1105        965      969      1126        966      970      1130        967      971      1131        968      972      1146        989      973      1151        990      974      1105        991      975 <b>TX1A SOUTH PADRE ISLAND</b> 992      976      1160        134      979      1160        135      978      1161        135      978      1161        135      1162      -        970      1160      -        135      4.85      - |
| 958  1006  1064    959  1007  1069    960  1008  1070    961  1009  1085    962  1090  1085    963  MG15-05 KEATHLEY CANYON  1105    964  1110  1100    965  969  1126    966  970  1130    967  971  1131    968  972  1146    989  973  1151    990  974  1151    991  975 <b>TX1A SOUTH PADRE ISLAND</b> 992  976 <b>EAST</b> 991  977  1160    134  980  1161    135  1162  1162    MG15-02 GARDEN BANKS  978  1159    977  1160  1162    134  980  1161    135  1162  1162    MG15-04 ALAMINOS CANYON  MG15-08 SIGSBEE  A-84    925  12  A-86    925  12  A-87    930  58  1    931  60  X2 NORTH PADRE ISLAND    932  104  59                                                                                                                                           |
| 959  1007  1069    960  1008  1070    961  1009  1085    962  1090  1090    963  NG15-05 KEATHLEY CANYON  1105    964  1110  1101    965  969  1126    966  970  1130    967  971  1131    968  972  1146    989  973  1151    990  974  1151    991  975 <b>X1A SOUTH PADRE ISLAND</b> 992  976 <b>XAS SUTH PADRE ISLAND</b> 992  976 <b>XAS SUTH PADRE ISLAND</b> 134  979  1160    135  978  1161    135  1162    NG15-02 GARDEN BANKS  978  1161    135  978  1162    MG15-04 ALAMINOS CANYON  KG15-08 SIGSBEE  A-84    NG15-04 ALAMINOS CANYON  KG15-08 SIGSBEE  A-84    925  12  A-87    926  13  A-89    929  14  A-90    930  58  104                                                                                                                                 |
| 960  1008  1070    961  1009  1085    962  1090  1090    963  NG15-05 KEATHLEY CANYON  1105    964  1110  1105    964  1110  1105    965  969  1126    966  970  1131    967  971  1131    968  972  1146    989  973  1151    990  974  1151    991  975  TX1A SOUTH PADRE ISLAND    992  976  EAST    977  1159    978  1160    134  980  1161    135  1161    135  1161    135  1161    135  1161    135  1161    135  1161    136  1161    137  4-84    925  12  4-86    925  12  4-87    926  13  4-89    929  14  4-90    930  58  104                                                                                                                                                                                                                                  |
| 961  1009  1085    962  1090  1090    963  NG15-05 KEATHLEY CANYON  1105    964  1110  1110    965  969  1126    966  970  1130    967  971  1131    968  972  1146    989  973  1151    990  974  1151    991  975  TX1A SOUTH PADRE ISLAND    992  976  EAST    977  1160  1161    134  980  1161    135  1162  1162    NG15-02 GARDEN BANKS  978  1159    979  1160  1161    135  1162  1162    NG15-04 ALAMINOS CANYON  ESCARPMENT  A-84    925  12  A-87    926  13  A-89    929  14  A-90    930  58  1104                                                                                                                                                                                                                                                              |
| 962    1090      963    NGI5-05 KEATHLEY CANYON    1105      964    1110    1110      965    969    1126      966    970    1130      967    971    1131      968    972    1146      989    973    1151      990    974    1151      991    975    TX1A SOUTH PADRE ISLAND      992    976    EAST      977    977    1160      134    980    1160      135    1162    1162      NG15-02 GARDEN BANKS    978    1162      979    1160    1162      134    980    1162      135    1162    1162      NG15-08 SIGSBEE    A-84      925    12    A-87      926    13    A-89      929    14    A-90      930    58    1104                                                                                                                                                      |
| 963      NG15-05 KEATHLEY CANYON      1105        964      1110      1100        965      969      1126        966      970      1130        967      971      1131        968      972      1146        989      973      1151        990      974      1151        991      975      TX1A SOUTH PADRE ISLAND        992      976      EAST        997      1160      1161        134      979      1160        135      978      1161        135      1162      1162        135      1162      1162        925      12      A-84        926      13      A-85        927      14      A-86        928      12      A-87        929      14      A-90        930      58      114        931      104      TX2 NORTH PADRE ISLAND                                            |
| 964      1110        965      969      1126        966      970      1130        967      971      1131        968      972      1146        989      973      1151        990      974      1151        991      975 <b>TX1A SOUTH PADRE ISLAND</b> 992      976 <b>EAST</b> 991      977      1160        134      979      1160        135      978      1159        979      1160      1162        134      980      1161        135      1162      1162        NG15-08 SIGSBEE      A-84      A-86        925      12      A-85        926      13      A-87        927      14      A-90        930      58      159        931      59      104                                                                                                                        |
| 965  969  1126    966  970  1130    967  971  1131    968  972  1146    989  973  1151    990  974  1    991  975 <b>TX1A SOUTH PADRE ISLAND</b> 992  976 <b>EAST</b> 991  977 <b>EAST</b> 992  976 <b>EAST</b> 977  1160  1161    135  979  1160    134  980  1161    135  1162  1162    NG15-02 GARDEN BANKS  978  1162    979  1160  1162    134  980  1161    135  1162  A-88    925  12  A-84    926  13  A-89    929  14  A-90    930  58  99    931  59  1    932  60 <b>TX2 NORTH PADRE ISLAND</b> 933  104  104                                                                                                                                                                                                                                                      |
| 966    970    1130      967    971    1131      968    972    1146      989    973    1151      990    974    971      991    975 <b>TX1A SOUTH PADRE ISLAND</b> 992    976 <b>EAST</b> 992    976    EAST      977    977    1160      134    980    1161      135    978    1160      134    980    1161      135    978    1162      MG15-04 ALAMINOS CANYON    ESCARPMENT    A-84      925    12    A-87      926    13    A-89      929    14    A-90      930    58    99      931    59    99      932    60    TX2 NORTH PADRE ISLAND                                                                                                                                                                                                                                 |
| 967    971    1131      968    972    1146      989    973    1151      990    974    1151      991    975 <b>X1A SOUTH PADRE ISLAND</b> 992    976 <b>EAST</b> 977    977    1160      134    980    1161      135    978    1162      NG15-02 GARDEN BANKS    978    1160      134    980    1161      135    979    1160      134    980    1162      135    -    -      PG15-04 ALAMINOS CANYON    ESCARPMENT    A-85      925    12    A-87      926    13    A-89      929    14    A-90      930    58    -      931    59    -      932    60    TX2 NORTH PADRE ISLAND      933    104    -                                                                                                                                                                          |
| 968    972    1146      989    973    1151      990    974                                                                                                                                                                                                                                                                                                                                                                                                                                                                                                                                                                                                                                                                                                                    |
| 989    973    1151      990    974                                                                                                                                                                                                                                                                                                                                                                                                                                                                                                                                                                                                                                                                                                                                            |
| 990      974        991      975      TX1A SOUTH PADRE ISLAND        992      976      EAST        977      EAST      977        NG15-02 GARDEN BANKS      978      1159        979      1160      134        134      980      1161        135      NG15-08 SIGSBEE      A-84        NG15-04 ALAMINOS CANYON      NG15-08 SIGSBEE      A-84        925      12      A-86        926      13      A-87        929      14      A-90        930      58      TX12 NORTH PADRE ISLAND        931      59      TX10        933      104      TX10                                                                                                                                                                                                                                |
| 991      975      TX1A SOUTH PADRE ISLAND        992      976      EAST        977      977      1159        NG15-02 GARDEN BANKS      978      1159        979      1160      134        135      980      1161        135      NG15-08 SIGSBEE      A-84        NG15-04 ALAMINOS CANYON      ESCARPMENT      A-85        925      12      A-86        929      14      A-90        930      58      931        933      104      TX2 NORTH PADRE ISLAND                                                                                                                                                                                                                                                                                                                     |
| 992    976    EAST      977    977    1159      NG15-02 GARDEN BANKS    978    1159      979    1160    134      134    980    1161      135    1162    1162      NG15-04 ALAMINOS CANYON    ESCARPMENT    A-84      NG15-04 ALAMINOS CANYON    ESCARPMENT    A-85      925    12    A-86      926    13    A-89      929    14    A-90      930    58    114      931    59    104                                                                                                                                                                                                                                                                                                                                                                                           |
| NG15-02 GARDEN BANKS      977        978      1159        979      1160        134      980        135      1161        NG15-04 ALAMINOS CANYON      NG15-08 SIGSBEE      A-84        NG15-04 ALAMINOS CANYON      ESCARPMENT      A-85        925      12      A-86        926      13      A-89        929      14      A-90        930      58      59        931      59      59        932      60      TX2 NORTH PADRE ISLAND                                                                                                                                                                                                                                                                                                                                           |
| NG15-02 GARDEN BANKS    978    1159      134    980    1160      135    1162    1162      NG15-04 ALAMINOS CANYON    NG15-08 SIGSBEE    A-84      P25    12    A-86      926    13    A-89      929    14    A-90      930    58    59      931    59    59      932    60    TX2 NORTH PADRE ISLAND                                                                                                                                                                                                                                                                                                                                                                                                                                                                          |
| 979      1160        134      980      1161        135      1162      1162        NG15-04 ALAMINOS CANYON      NG15-08 SIGSBEE      A-84        925      12      A-86        926      13      A-89        929      14      A-90        930      58      59        931      59      59        932      60      TX2 NORTH PADRE ISLAND                                                                                                                                                                                                                                                                                                                                                                                                                                          |
| 134    980    1161      135                                                                                                                                                                                                                                                                                                                                                                                                                                                                                                                                                                                                                                                                                                                                                   |
| 135    NG15-08 SIGSBEE    A-84      NG15-04 ALAMINOS CANYON    ESCARPMENT    A-85      925    12    A-86      926    13    A-89      929    14    A-90      930    58    59      931    59    59      932    60    TX2 NORTH PADRE ISLAND      933    104    A                                                                                                                                                                                                                                                                                                                                                                                                                                                                                                                |
| NG15-04 ALAMINOS CANYON      NG15-08 SIGSBEE<br>ESCARPMENT      A-84        925      12      A-86        926      13      A-87        929      14      A-90        930      58      59        932      60      TX2 NORTH PADRE ISLAND        933      104      A                                                                                                                                                                                                                                                                                                                                                                                                                                                                                                              |
| NG15-04 ALAMINOS CANYON      ESCARPMENT      A-85        925      12      A-86        926      13      A-89        929      14      A-90        930      58      793        932      60      TX2 NORTH PADRE ISLAND        933      104      A                                                                                                                                                                                                                                                                                                                                                                                                                                                                                                                                |
| 925  12  A-86    926  13  A-89    929  14  A-90    930  58    931  59    932  60    933  104                                                                                                                                                                                                                                                                                                                                                                                                                                                                                                                                                                                                                                                                                  |
| 925    12    A-87      926    13    A-89      929    14    A-90      930    58                                                                                                                                                                                                                                                                                                                                                                                                                                                                                                                                                                                                                                                                                                |
| 926    13    A-89      929    14    A-90      930    58                                                                                                                                                                                                                                                                                                                                                                                                                                                                                                                                                                                                                                                                                                                       |
| 929  14  A-90    930  58                                                                                                                                                                                                                                                                                                                                                                                                                                                                                                                                                                                                                                                                                                                                                      |
| 930      58        931      59        932      60        933      104                                                                                                                                                                                                                                                                                                                                                                                                                                                                                                                                                                                                                                                                                                         |
| 931      59        932      60 <u>TX2 NORTH PADRE ISLAND</u> 933      104      104                                                                                                                                                                                                                                                                                                                                                                                                                                                                                                                                                                                                                                                                                            |
| 932      60      TX2 NORTH PADRE ISLAND        933      104                                                                                                                                                                                                                                                                                                                                                                                                                                                                                                                                                                                                                                                                                                                   |
| 933 104                                                                                                                                                                                                                                                                                                                                                                                                                                                                                                                                                                                                                                                                                                                                                                       |
|                                                                                                                                                                                                                                                                                                                                                                                                                                                                                                                                                                                                                                                                                                                                                                               |
|                                                                                                                                                                                                                                                                                                                                                                                                                                                                                                                                                                                                                                                                                                                                                                               |
| 937 105 883                                                                                                                                                                                                                                                                                                                                                                                                                                                                                                                                                                                                                                                                                                                                                                   |
| 941 106 899                                                                                                                                                                                                                                                                                                                                                                                                                                                                                                                                                                                                                                                                                                                                                                   |
| 946 150 904                                                                                                                                                                                                                                                                                                                                                                                                                                                                                                                                                                                                                                                                                                                                                                   |
| 947 919                                                                                                                                                                                                                                                                                                                                                                                                                                                                                                                                                                                                                                                                                                                                                                       |
| 948 924                                                                                                                                                                                                                                                                                                                                                                                                                                                                                                                                                                                                                                                                                                                                                                       |
| 992 939                                                                                                                                                                                                                                                                                                                                                                                                                                                                                                                                                                                                                                                                                                                                                                       |
| 993 944                                                                                                                                                                                                                                                                                                                                                                                                                                                                                                                                                                                                                                                                                                                                                                       |
| 994 959                                                                                                                                                                                                                                                                                                                                                                                                                                                                                                                                                                                                                                                                                                                                                                       |
| 995 964                                                                                                                                                                                                                                                                                                                                                                                                                                                                                                                                                                                                                                                                                                                                                                       |
| 996 965                                                                                                                                                                                                                                                                                                                                                                                                                                                                                                                                                                                                                                                                                                                                                                       |
| 997 980<br>987                                                                                                                                                                                                                                                                                                                                                                                                                                                                                                                                                                                                                                                                                                                                                                |
| 998 985                                                                                                                                                                                                                                                                                                                                                                                                                                                                                                                                                                                                                                                                                                                                                                       |
| 999 1001                                                                                                                                                                                                                                                                                                                                                                                                                                                                                                                                                                                                                                                                                                                                                                      |
| 1000 1006                                                                                                                                                                                                                                                                                                                                                                                                                                                                                                                                                                                                                                                                                                                                                                     |
| 1001 1007                                                                                                                                                                                                                                                                                                                                                                                                                                                                                                                                                                                                                                                                                                                                                                     |
| 1002 1022                                                                                                                                                                                                                                                                                                                                                                                                                                                                                                                                                                                                                                                                                                                                                                     |

#### WESTERN PLANNING AREA LEASE SALE 210 Block Diagrams