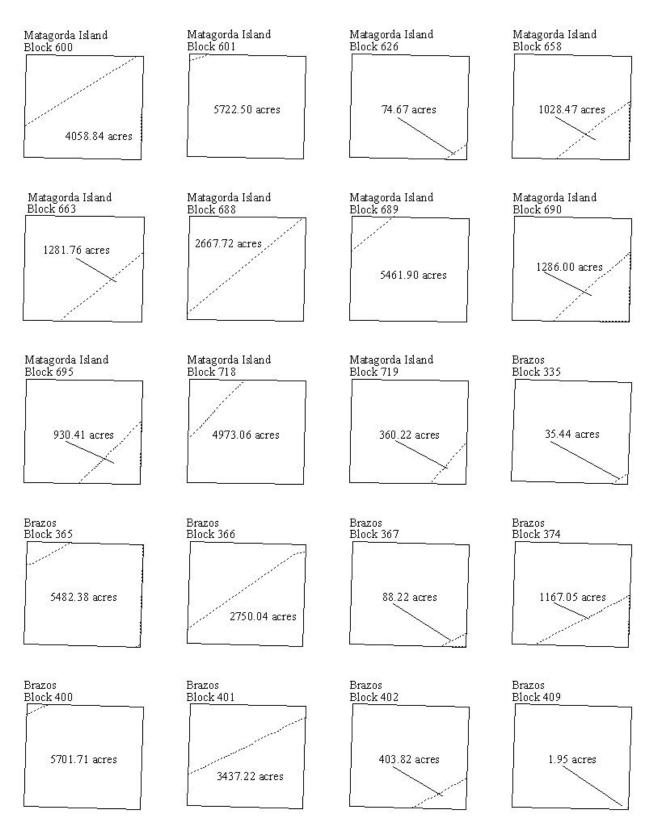

| 10                            |
| 688                  | 245               | 18                            |
| 689                  | 250               |                               |
| 690<br>695           | 251<br>274        |                               |
| 695<br>718           | 274<br>275        |                               |
| 718<br>719           | 275<br>280        |                               |
| /17                  | 280<br>311        |                               |
|                      | 511               |                               |
|                      |                   |                               |
| I                    | I                 |                               |

#### WESTERN PLANNING AREA LEASE SALE 210 Block Diagrams