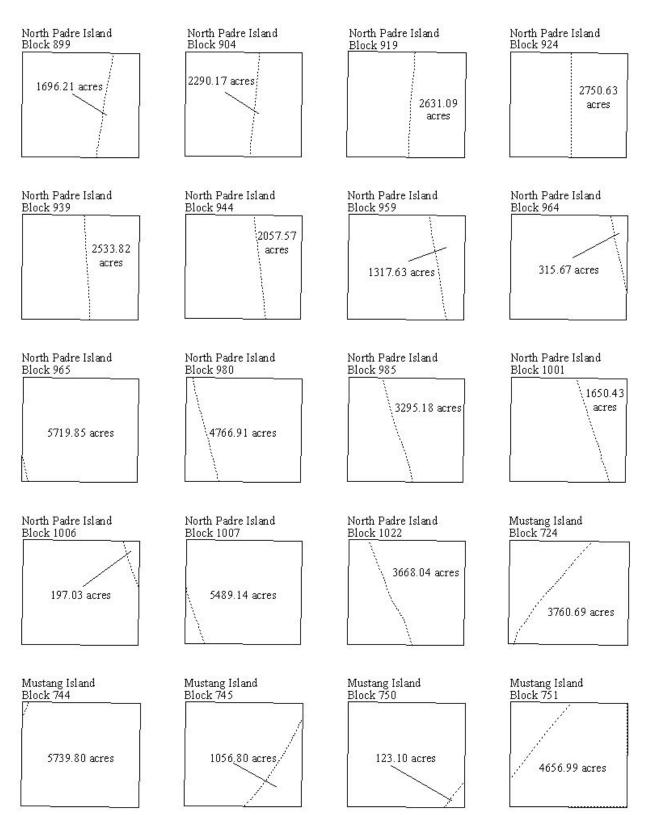

## **UNLEASED SPLIT BLOCKS** AND **AVAILABLE UNLEASED ACREAGE OF BLOCKS** WITH **ALIQUOTS AND IRREGULAR PORTIONS UNDER LEASE OR DEFERRED**

For Oil and Gas Leases in the Gulf of Mexico

#### **INSTRUCTION TO BIDDERS**

This package identifies the unleased Federal acreage along the offshore Texas/Federal boundary, United States/Mexico maritime boundary and available unleased acreages of blocks with portions under lease or deferred. If a block is bid upon, all available unleased Federal acreage within that block must be bid upon.

Blocks are listed in order of Protraction and Block Number

| Image: Continued)      Image: Continued)        945      1003      1043        946      1003      1043        947      1004      1044        948      1005      1049        948      1006      1049        958      1006      1064        959      1007      1069        960      1007      1085        961      1009      1085        962      1009      1085        963      1009      1100        964      1110      110        965      969      1126        966      970      1130        967      971      1131        968      972      1146        989      973      1151        990      974      1150        991      976 <b>EAST</b> 977      1160      1162        134      980      1161        135      1162      4-84        925      12      A-84        926  |
|-------------------------------------------------------------------------------------------------------------------------------------------------------------------------------------------------------------------------------------------------------------------------------------------------------------------------------------------------------------------------------------------------------------------------------------------------------------------------------------------------------------------------------------------------------------------------------------------------------------------------------------------------------------------------------------------------------------------------------------------------------------------------------|
| 946      1003      1043        947      1004      1044        948      1005      1049        958      1006      1064        959      1007      1069        960      1008      1070        961      1009      1085        962      1009      1009        963      0      1105        964      11009      1009        963      0      1105        964      11009      1105        965      969      1126        966      970      1130        967      971      1131        968      972      1146        989      973      1151        990      974      974        991      975      1160        134      979      1160        135      977      1162        141      979      1160        134      979      1160        135      1162      -        925      12              |
| 947      1004      1044        948      1005      1049        958      1006      1064        959      1007      1069        960      1008      1070        961      1009      1085        962      1090      1085        962      1090      1085        963      MGI5-05 KEATHLEY CANYON      1105        964      1110      1090        965      969      11126        966      970      1130        967      971      1131        968      972      1146        989      973      1151        990      974      1151        991      975 <b>TX1A SOUTH PADRE ISLAND</b> 992      976 <b>EAST</b> 977      1160      134        134      978      1160        135      1162      A-86        925      12      A-86        925      12      A-87        926      13      A-89 |
| 948      1005      1049        958      1006      1064        959      1007      1069        960      1008      1070        961      1009      1085        962      1090      1085        963      1007      1090        963      NGI5-05 KEATHLEY CANYON      1105        964      1110      1105        964      1110      1105        965      969      1126        966      970      1130        967      971      1131        968      972      1146        989      973      1151        990      974      1105        991      975 <b>TX1A SOUTH PADRE ISLAND</b> 992      976      1160        134      979      1160        135      978      1161        135      978      1161        135      1162      -        970      1160      -        135      4.85      - |
| 958  1006  1064    959  1007  1069    960  1008  1070    961  1009  1085    962  1090  1085    963  MG15-05 KEATHLEY CANYON  1105    964  1110  1100    965  969  1126    966  970  1130    967  971  1131    968  972  1146    989  973  1151    990  974  1151    991  975 <b>TX1A SOUTH PADRE ISLAND</b> 992  976 <b>EAST</b> 991  977  1160    134  980  1161    135  1162  1162    MG15-02 GARDEN BANKS  978  1159    977  1160  1162    134  980  1161    135  1162  1162    MG15-04 ALAMINOS CANYON  MG15-08 SIGSBEE  A-84    925  12  A-86    925  12  A-87    930  58  1    931  60  X2 NORTH PADRE ISLAND    932  104  59                                                                                                                                           |
| 959  1007  1069    960  1008  1070    961  1009  1085    962  1090  1090    963  NG15-05 KEATHLEY CANYON  1105    964  1110  1101    965  969  1126    966  970  1130    967  971  1131    968  972  1146    989  973  1151    990  974  1151    991  975 <b>X1A SOUTH PADRE ISLAND</b> 992  976 <b>XAS SUTH PADRE ISLAND</b> 992  976 <b>XAS SUTH PADRE ISLAND</b> 134  979  1160    135  978  1161    135  1162    NG15-02 GARDEN BANKS  978  1161    135  978  1162    MG15-04 ALAMINOS CANYON  KG15-08 SIGSBEE  A-84    NG15-04 ALAMINOS CANYON  KG15-08 SIGSBEE  A-84    925  12  A-87    926  13  A-89    929  14  A-90    930  58  104                                                                                                                                 |
| 960  1008  1070    961  1009  1085    962  1090  1090    963  NG15-05 KEATHLEY CANYON  1105    964  1110  1105    964  1110  1105    965  969  1126    966  970  1131    967  971  1131    968  972  1146    989  973  1151    990  974  1151    991  975  TX1A SOUTH PADRE ISLAND    992  976  EAST    977  1159    978  1160    134  980  1161    135  1161    135  1161    135  1161    135  1161    135  1161    135  1161    136  1161    137  4-84    925  12  4-86    925  12  4-87    926  13  4-89    929  14  4-90    930  58  104                                                                                                                                                                                                                                  |
| 961  1009  1085    962  1090  1090    963  NG15-05 KEATHLEY CANYON  1105    964  1110  1110    965  969  1126    966  970  1130    967  971  1131    968  972  1146    989  973  1151    990  974  1151    991  975  TX1A SOUTH PADRE ISLAND    992  976  EAST    977  1160  1161    134  980  1161    135  1162  1162    NG15-02 GARDEN BANKS  978  1159    979  1160  1161    135  1162  1162    NG15-04 ALAMINOS CANYON  ESCARPMENT  A-84    925  12  A-87    926  13  A-89    929  14  A-90    930  58  1104                                                                                                                                                                                                                                                              |
| 962    1090      963    NGI5-05 KEATHLEY CANYON    1105      964    1110    1110      965    969    1126      966    970    1130      967    971    1131      968    972    1146      989    973    1151      990    974    1151      991    975    TX1A SOUTH PADRE ISLAND      992    976    EAST      977    977    1160      134    980    1160      135    1162    1162      NG15-02 GARDEN BANKS    978    1162      979    1160    1162      134    980    1162      135    1162    1162      NG15-08 SIGSBEE    A-84      925    12    A-87      926    13    A-89      929    14    A-90      930    58    1104                                                                                                                                                      |
| 963      NG15-05 KEATHLEY CANYON      1105        964      1110      1100        965      969      1126        966      970      1130        967      971      1131        968      972      1146        989      973      1151        990      974      1151        991      975      TX1A SOUTH PADRE ISLAND        992      976      EAST        997      1160      1161        134      979      1160        135      978      1161        135      1162      1162        135      1162      1162        925      12      A-84        926      13      A-85        927      14      A-86        928      12      A-87        929      14      A-90        930      58      114        931      104      TX2 NORTH PADRE ISLAND                                            |
| 964      1110        965      969      1126        966      970      1130        967      971      1131        968      972      1146        989      973      1151        990      974      1151        991      975 <b>TX1A SOUTH PADRE ISLAND</b> 992      976 <b>EAST</b> 991      977      1160        134      979      1160        135      978      1159        979      1160      1162        134      980      1161        135      1162      1162        NG15-08 SIGSBEE      A-84      A-86        925      12      A-85        926      13      A-87        927      14      A-90        930      58      159        931      59      104                                                                                                                        |
| 965  969  1126    966  970  1130    967  971  1131    968  972  1146    989  973  1151    990  974  1    991  975 <b>TX1A SOUTH PADRE ISLAND</b> 992  976 <b>EAST</b> 991  977 <b>EAST</b> 992  976 <b>EAST</b> 977  1160  1161    135  979  1160    134  980  1161    135  1162  1162    NG15-02 GARDEN BANKS  978  1162    979  1160  1162    134  980  1161    135  1162  A-88    925  12  A-84    926  13  A-89    929  14  A-90    930  58  99    931  59  1    932  60 <b>TX2 NORTH PADRE ISLAND</b> 933  104  104                                                                                                                                                                                                                                                      |
| 966    970    1130      967    971    1131      968    972    1146      989    973    1151      990    974    971      991    975 <b>TX1A SOUTH PADRE ISLAND</b> 992    976 <b>EAST</b> 992    976    EAST      977    977    1160      134    980    1161      135    978    1160      134    980    1161      135    978    1162      MG15-04 ALAMINOS CANYON    ESCARPMENT    A-84      925    12    A-87      926    13    A-89      929    14    A-90      930    58    99      931    59    99      932    60    TX2 NORTH PADRE ISLAND                                                                                                                                                                                                                                 |
| 967    971    1131      968    972    1146      989    973    1151      990    974    1151      991    975 <b>X1A SOUTH PADRE ISLAND</b> 992    976 <b>EAST</b> 977    977    1160      134    980    1161      135    978    1162      NG15-02 GARDEN BANKS    978    1160      134    980    1161      135    979    1160      134    980    1162      135    -    -      PG15-04 ALAMINOS CANYON    ESCARPMENT    A-85      925    12    A-87      926    13    A-89      929    14    A-90      930    58    -      931    59    -      932    60    TX2 NORTH PADRE ISLAND      933    104    -                                                                                                                                                                          |
| 968    972    1146      989    973    1151      990    974                                                                                                                                                                                                                                                                                                                                                                                                                                                                                                                                                                                                                                                                                                                    |
| 989    973    1151      990    974                                                                                                                                                                                                                                                                                                                                                                                                                                                                                                                                                                                                                                                                                                                                            |
| 990      974        991      975      TX1A SOUTH PADRE ISLAND        992      976      EAST        977      EAST      977        NG15-02 GARDEN BANKS      978      1159        979      1160      134        134      980      1161        135      NG15-08 SIGSBEE      A-84        NG15-04 ALAMINOS CANYON      NG15-08 SIGSBEE      A-84        925      12      A-86        926      13      A-87        929      14      A-90        930      58      TX12 NORTH PADRE ISLAND        931      59      TX10        933      104      TX10                                                                                                                                                                                                                                |
| 991      975      TX1A SOUTH PADRE ISLAND        992      976      EAST        977      977      1159        NG15-02 GARDEN BANKS      978      1159        979      1160      134        135      980      1161        135      NG15-08 SIGSBEE      A-84        NG15-04 ALAMINOS CANYON      ESCARPMENT      A-85        925      12      A-86        929      14      A-90        930      58      931        933      104      TX2 NORTH PADRE ISLAND                                                                                                                                                                                                                                                                                                                     |
| 992    976    EAST      977    977    1159      NG15-02 GARDEN BANKS    978    1159      979    1160    134      134    980    1161      135    1162    1162      NG15-04 ALAMINOS CANYON    ESCARPMENT    A-84      NG15-04 ALAMINOS CANYON    ESCARPMENT    A-85      925    12    A-86      926    13    A-89      929    14    A-90      930    58    114      931    59    104                                                                                                                                                                                                                                                                                                                                                                                           |
| NG15-02 GARDEN BANKS      977        978      1159        979      1160        134      980        135      1161        NG15-04 ALAMINOS CANYON      NG15-08 SIGSBEE      A-84        NG15-04 ALAMINOS CANYON      ESCARPMENT      A-85        925      12      A-86        926      13      A-89        929      14      A-90        930      58      59        931      59      59        932      60      TX2 NORTH PADRE ISLAND                                                                                                                                                                                                                                                                                                                                           |
| NG15-02 GARDEN BANKS    978    1159      134    980    1160      135    1162    1162      NG15-04 ALAMINOS CANYON    NG15-08 SIGSBEE    A-84      P25    12    A-86      926    13    A-89      929    14    A-90      930    58    59      931    59    59      932    60    TX2 NORTH PADRE ISLAND                                                                                                                                                                                                                                                                                                                                                                                                                                                                          |
| 979      1160        134      980      1161        135      1162      1162        NG15-04 ALAMINOS CANYON      NG15-08 SIGSBEE      A-84        925      12      A-86        926      13      A-89        929      14      A-90        930      58      59        931      59      59        932      60      TX2 NORTH PADRE ISLAND                                                                                                                                                                                                                                                                                                                                                                                                                                          |
| 134    980    1161      135                                                                                                                                                                                                                                                                                                                                                                                                                                                                                                                                                                                                                                                                                                                                                   |
| 135    NG15-08 SIGSBEE    A-84      NG15-04 ALAMINOS CANYON    ESCARPMENT    A-85      925    12    A-86      926    13    A-89      929    14    A-90      930    58    59      931    59    59      932    60    TX2 NORTH PADRE ISLAND      933    104    A                                                                                                                                                                                                                                                                                                                                                                                                                                                                                                                |
| NG15-04 ALAMINOS CANYON      NG15-08 SIGSBEE<br>ESCARPMENT      A-84        925      12      A-86        926      13      A-87        929      14      A-90        930      58      59        932      60      TX2 NORTH PADRE ISLAND        933      104      A                                                                                                                                                                                                                                                                                                                                                                                                                                                                                                              |
| NG15-04 ALAMINOS CANYON      ESCARPMENT      A-85        925      12      A-86        926      13      A-89        929      14      A-90        930      58      793        932      60      TX2 NORTH PADRE ISLAND        933      104      A                                                                                                                                                                                                                                                                                                                                                                                                                                                                                                                                |
| 925  12  A-86    926  13  A-89    929  14  A-90    930  58    931  59    932  60    933  104                                                                                                                                                                                                                                                                                                                                                                                                                                                                                                                                                                                                                                                                                  |
| 925    12    A-87      926    13    A-89      929    14    A-90      930    58                                                                                                                                                                                                                                                                                                                                                                                                                                                                                                                                                                                                                                                                                                |
| 926    13    A-89      929    14    A-90      930    58                                                                                                                                                                                                                                                                                                                                                                                                                                                                                                                                                                                                                                                                                                                       |
| 929  14  A-90    930  58                                                                                                                                                                                                                                                                                                                                                                                                                                                                                                                                                                                                                                                                                                                                                      |
| 930      58        931      59        932      60        933      104                                                                                                                                                                                                                                                                                                                                                                                                                                                                                                                                                                                                                                                                                                         |
| 931      59        932      60 <u>TX2 NORTH PADRE ISLAND</u> 933      104      104                                                                                                                                                                                                                                                                                                                                                                                                                                                                                                                                                                                                                                                                                            |
| 932      60      TX2 NORTH PADRE ISLAND        933      104                                                                                                                                                                                                                                                                                                                                                                                                                                                                                                                                                                                                                                                                                                                   |
| 933 104                                                                                                                                                                                                                                                                                                                                                                                                                                                                                                                                                                                                                                                                                                                                                                       |
|                                                                                                                                                                                                                                                                                                                                                                                                                                                                                                                                                                                                                                                                                                                                                                               |
|                                                                                                                                                                                                                                                                                                                                                                                                                                                                                                                                                                                                                                                                                                                                                                               |
| 937 105 883                                                                                                                                                                                                                                                                                                                                                                                                                                                                                                                                                                                                                                                                                                                                                                   |
| 941 106 899                                                                                                                                                                                                                                                                                                                                                                                                                                                                                                                                                                                                                                                                                                                                                                   |
| 946 150 904                                                                                                                                                                                                                                                                                                                                                                                                                                                                                                                                                                                                                                                                                                                                                                   |
| 947 919                                                                                                                                                                                                                                                                                                                                                                                                                                                                                                                                                                                                                                                                                                                                                                       |
| 948 924                                                                                                                                                                                                                                                                                                                                                                                                                                                                                                                                                                                                                                                                                                                                                                       |
| 992 939                                                                                                                                                                                                                                                                                                                                                                                                                                                                                                                                                                                                                                                                                                                                                                       |
| 993 944                                                                                                                                                                                                                                                                                                                                                                                                                                                                                                                                                                                                                                                                                                                                                                       |
| 994 959                                                                                                                                                                                                                                                                                                                                                                                                                                                                                                                                                                                                                                                                                                                                                                       |
| 995 964                                                                                                                                                                                                                                                                                                                                                                                                                                                                                                                                                                                                                                                                                                                                                                       |
| 996 965                                                                                                                                                                                                                                                                                                                                                                                                                                                                                                                                                                                                                                                                                                                                                                       |
| 997 980<br>987                                                                                                                                                                                                                                                                                                                                                                                                                                                                                                                                                                                                                                                                                                                                                                |
| 998 985                                                                                                                                                                                                                                                                                                                                                                                                                                                                                                                                                                                                                                                                                                                                                                       |
| 999 1001                                                                                                                                                                                                                                                                                                                                                                                                                                                                                                                                                                                                                                                                                                                                                                      |
| 1000 1006                                                                                                                                                                                                                                                                                                                                                                                                                                                                                                                                                                                                                                                                                                                                                                     |
| 1001 1007                                                                                                                                                                                                                                                                                                                                                                                                                                                                                                                                                                                                                                                                                                                                                                     |
| 1002 1022                                                                                                                                                                                                                                                                                                                                                                                                                                                                                                                                                                                                                                                                                                                                                                     |

#### WESTERN PLANNING AREA LEASE SALE 210 Block Diagrams