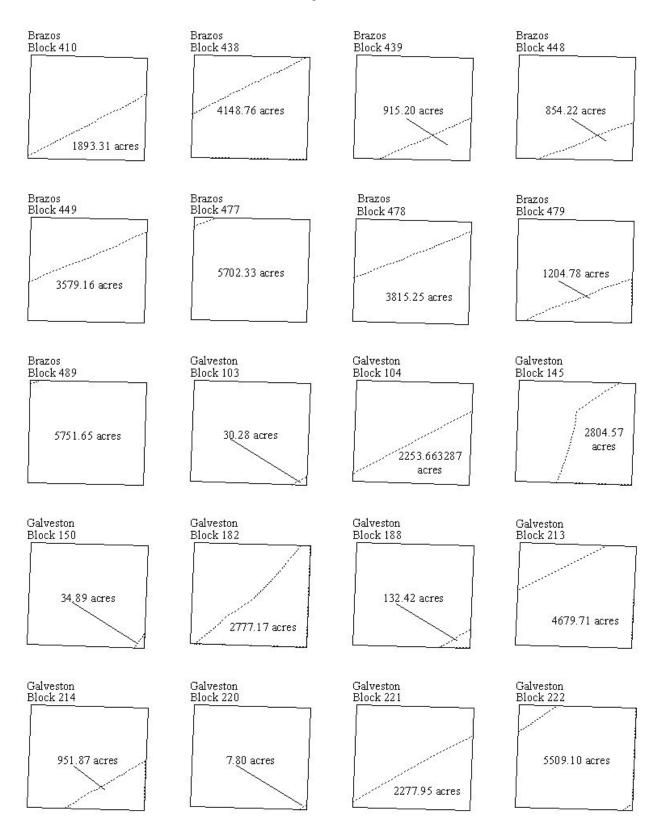

10                            |
| 688                  | 245               | 18                            |
| 689                  | 250               |                               |
| 690<br>695           | 251<br>274        |                               |
| 695<br>718           | 274<br>275        |                               |
| 718<br>719           | 275<br>280        |                               |
| /17                  | 280<br>311        |                               |
|                      | 511               |                               |
|                      |                   |                               |
| I                    | I                 |                               |

#### WESTERN PLANNING AREA LEASE SALE 210 Block Diagrams