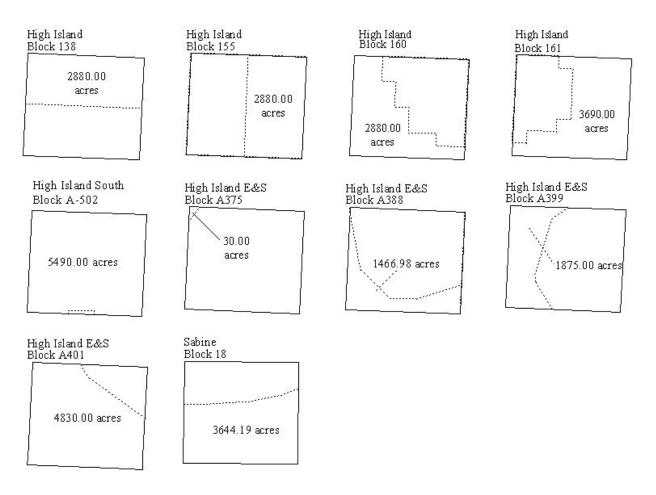

|
| 688                  | 245               | 18                            |
| 689                  | 250               |                               |
| 690<br>695           | 251<br>274        |                               |
| 695<br>718           | 274<br>275        |                               |
| 718<br>719           | 275<br>280        |                               |
| /17                  | 280<br>311        |                               |
|                      | 511               |                               |
|                      |                   |                               |
| I                    | I                 |                               |

#### WESTERN PLANNING AREA LEASE SALE 210 Block Diagrams