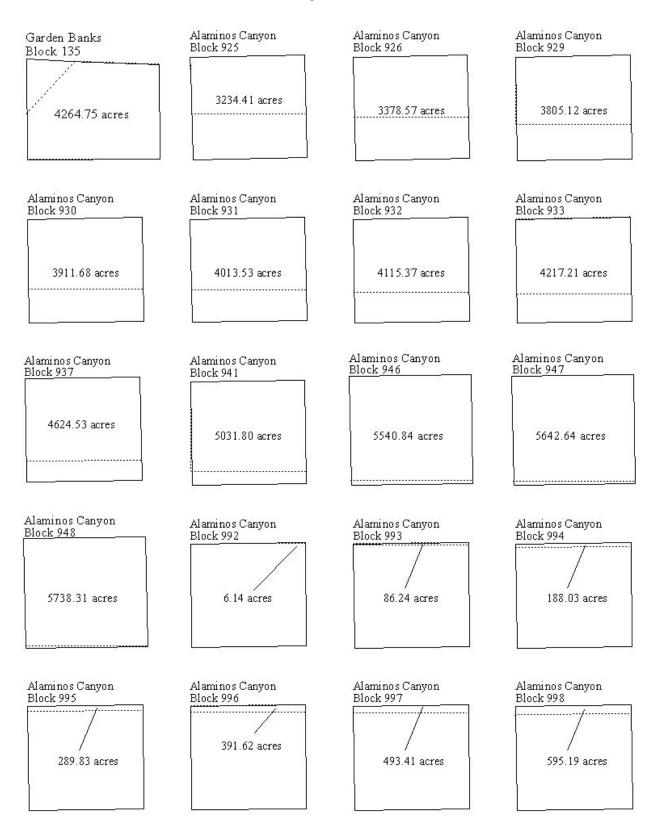

| 10                            |
| 688                  | 245               | 18                            |
| 689                  | 250               |                               |
| 690<br>695           | 251<br>274        |                               |
| 695<br>718           | 274<br>275        |                               |
| 718<br>719           | 275<br>280        |                               |
| /17                  | 280<br>311        |                               |
|                      | 511               |                               |
|                      |                   |                               |
| I                    | I                 |                               |

#### WESTERN PLANNING AREA LEASE SALE 210 Block Diagrams