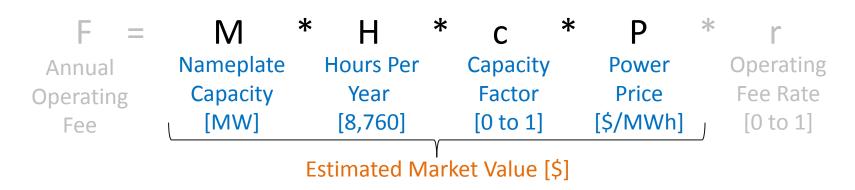

- Operating fee rate is the share of the estimated market value of the power produced payable to the lessor
  - The operating fee rate is 0.02 through the 8th year of commercial operations on the lease, and 0.04 thereafter