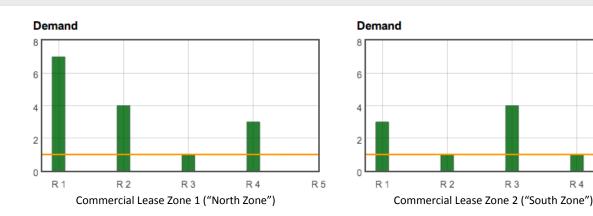

Show Round: Round 4 + (and up to 3 Rounds before)

| Zone                                   | Demand  |         |         |         |  |  |
|----------------------------------------|---------|---------|---------|---------|--|--|
| 20119                                  | Round 4 | Round 3 | Round 2 | Round 1 |  |  |
| Commercial Lease Zone 1 ("North Zone") | 3       | 1       | 4       | 7       |  |  |
| Commercial Lease Zone 2 ("South Zone") | 1       | 4       | 1       | 3       |  |  |

View Demand

R 4

R 5

R 3

Show Round: Round 5 + (and up to 4 Rounds before)

| Zone                                   |         |         | Demand  |         |         |
|----------------------------------------|---------|---------|---------|---------|---------|
| 20119                                  | Round 5 | Round 4 | Round 3 | Round 2 | Round 1 |
| Commercial Lease Zone 1 ("North Zone") | 2       | 3       | 1       | 4       | 7       |
| Commercial Lease Zone 2 ("South Zone") | 1       | 1       | 4       | 1       | 3       |