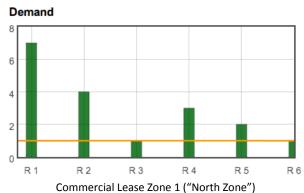

#### Show Round: Round 2 + (and up to 1 Round before)

| Zone                                   | Den     | hand    |
|----------------------------------------|---------|---------|
| 20119                                  | Round 2 | Round 1 |
| Commercial Lease Zone 1 ("North Zone") | 4       | 7       |
| Commercial Lease Zone 2 ("South Zone") | 1       | 3       |

Show Round: Round 4 + (and up to 3 Rounds before)

| Zone                                   | Demand  |         |         |         |  |  |
|----------------------------------------|---------|---------|---------|---------|--|--|
| 20119                                  | Round 4 | Round 3 | Round 2 | Round 1 |  |  |
| Commercial Lease Zone 1 ("North Zone") | 3       | 1       | 4       | 7       |  |  |
| Commercial Lease Zone 2 ("South Zone") | 1       | 4       | 1       | 3       |  |  |

View Demand

R 4

R 5

R 3

Show Round: Round 5 + (and up to 4 Rounds before)

| Zone                                   |         |         | Demand  |         |         |
|----------------------------------------|---------|---------|---------|---------|---------|
| 20119                                  | Round 5 | Round 4 | Round 3 | Round 2 | Round 1 |
| Commercial Lease Zone 1 ("North Zone") | 2       | 3       | 1       | 4       | 7       |
| Commercial Lease Zone 2 ("South Zone") | 1       | 1       | 4       | 1       | 3       |

#### Demand Zone Round 5 Round 3 Round 6 Round 4 Round 2 Round 1 Commercial Lease Zone 1 ("North Zone") 1 2 3 1 4 7 Commercial Lease Zone 2 ("South Zone") 1 1 1 4 1 3