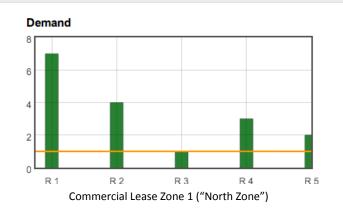

View Demand

R 4

R 5

R 3

Show Round: Round 5 + (and up to 4 Rounds before)

| Zone                                   |         |         | Demand  |         |         |
|----------------------------------------|---------|---------|---------|---------|---------|
| 20119                                  | Round 5 | Round 4 | Round 3 | Round 2 | Round 1 |
| Commercial Lease Zone 1 ("North Zone") | 2       | 3       | 1       | 4       | 7       |
| Commercial Lease Zone 2 ("South Zone") | 1       | 1       | 4       | 1       | 3       |

View Demand

Demand

8

6

4

2

0 R 1

R 2

R 3

Commercial Lease Zone 2 ("South Zone")

R 4

R 5