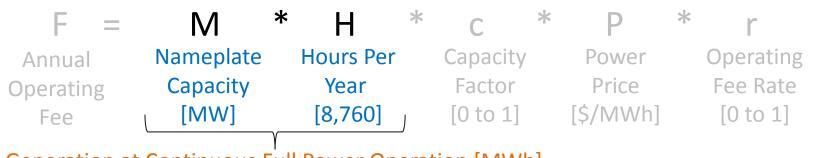

- Nameplate capacity is the planned available capacity measured in megawatts (MW)
  - Based on COP to reflect installation, repowering, and decommissioning activities on the lease

- The capacity factor is the share of anticipated generation relative to its generation at continuous full power operation
  - Value set to 0.400 for first 6 full years of commercial operations
  - Value adjusted in 5-year increments thereafter to reflect actual metered generation over the previous 5 years