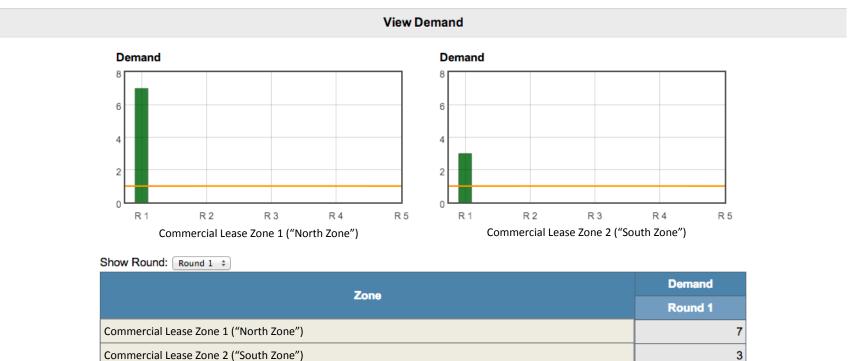

View Demand

#### Show Round: Round 2 + (and up to 1 Round before)

| Zone                                   | Den     | hand    |
|----------------------------------------|---------|---------|
| 20119                                  | Round 2 | Round 1 |
| Commercial Lease Zone 1 ("North Zone") | 4       | 7       |
| Commercial Lease Zone 2 ("South Zone") | 1       | 3       |