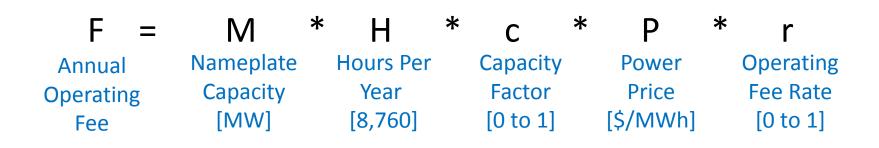

 Formula is based on the value of the *anticipated* annual power output of a project in a regional wholesale power market times an operating fee rate

Generation at Continuous Full Power Operation [MWh]

- Nameplate capacity is the planned available capacity measured in megawatts (MW)
  - Based on COP to reflect installation, repowering, and decommissioning activities on the lease

- The capacity factor is the share of anticipated generation relative to its generation at continuous full power operation
  - Value set to 0.400 for first 6 full years of commercial operations
  - Value adjusted in 5-year increments thereafter to reflect actual metered generation over the previous 5 years

- Power price is determined at the time each payment is due based on the latest year's annual spot price index for PJM-West as reported by FERC (in \$/MWh)
  - The 2011 PJM-West price index is \$43.33/MWh which would be adjusted for one year of inflation to \$44.25/MWh for payments in 2012

- Operating fee rate is the share of the estimated market value of the power produced payable to the lessor
  - The operating fee rate is 0.02 through the 8th year of commercial operations on the lease, and 0.04 thereafter

#### • An example

| Nameplate Capacity (M)                        | 500 MW            |
|-----------------------------------------------|-------------------|
| Hours Per Year (H)                            | 8,760             |
| Generation at continuous full power operation | 4.38 million MWh  |
| • Capacity Factor (C)                         | 0.400             |
| Anticipated annual power output               | 1.752 million MWh |
| Power Price (P)                               | \$44.25/MWh       |
| Estimated market value                        | \$77,526,000      |
| • Operating Fee Rate (r)                      | 0.02              |
| Annual Operating Fee (F)                      | \$1,550,520       |