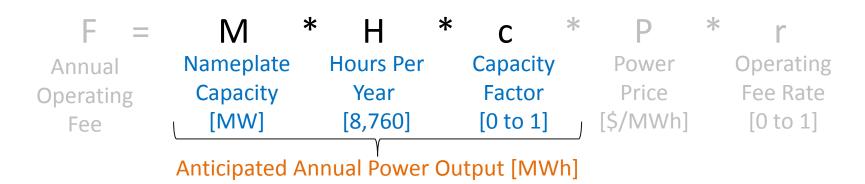

- Power price is determined at the time each payment is due based on the latest year's annual spot price index for PJM-West as reported by FERC (in \$/MWh)
  - The 2011 PJM-West price index is \$43.33/MWh which would be adjusted for one year of inflation to \$44.25/MWh for payments in 2012