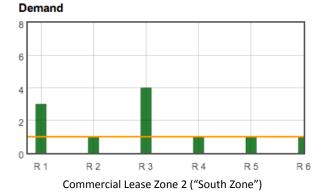

#### Show Round: Round 2 + (and up to 1 Round before)

| Zone                                   | Den     | hand    |
|----------------------------------------|---------|---------|
| 20119                                  | Round 2 | Round 1 |
| Commercial Lease Zone 1 ("North Zone") | 4       | 7       |
| Commercial Lease Zone 2 ("South Zone") | 1       | 3       |

Show Round: Round 4 + (and up to 3 Rounds before)

| Zone                                   | Demand  |         |         |         |  |  |
|----------------------------------------|---------|---------|---------|---------|--|--|
| 20119                                  | Round 4 | Round 3 | Round 2 | Round 1 |  |  |
| Commercial Lease Zone 1 ("North Zone") | 3       | 1       | 4       | 7       |  |  |
| Commercial Lease Zone 2 ("South Zone") | 1       | 4       | 1       | 3       |  |  |

View Demand

R 4

R 5

R 3

Show Round: Round 5 + (and up to 4 Rounds before)

| Zone                                   |         |         | Demand  |         |         |
|----------------------------------------|---------|---------|---------|---------|---------|
| 20119                                  | Round 5 | Round 4 | Round 3 | Round 2 | Round 1 |
| Commercial Lease Zone 1 ("North Zone") | 2       | 3       | 1       | 4       | 7       |
| Commercial Lease Zone 2 ("South Zone") | 1       | 1       | 4       | 1       | 3       |

#### Demand Zone Round 5 Round 3 Round 6 Round 4 Round 2 Round 1 Commercial Lease Zone 1 ("North Zone") 1 2 3 1 4 7 Commercial Lease Zone 2 ("South Zone") 1 1 1 4 1 3