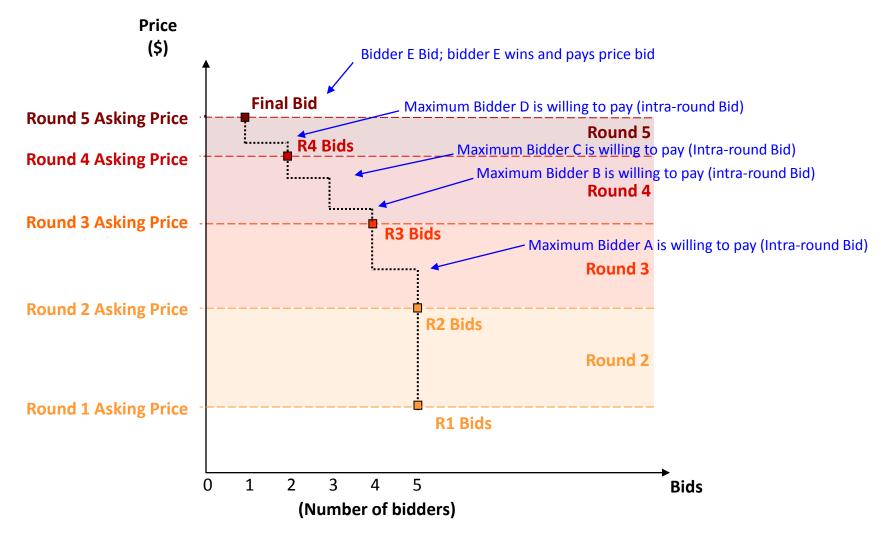

### **Price Movements**

- Asking price movements based on demand
- A percentage increase is applied to each zone's price in the previous round based on the level of demand and the pace of the auction

#### Illustrative Default Increment Percentages for a Clock Auction

Ausubel and Cramton (2011c), p. 39.

|                                        |            |              | [           | Time left in Ro |           | 14       | January 2013                  | , 03:40:09 EST             |      |
|----------------------------------------|------------|--------------|-------------|-----------------|-----------|----------|-------------------------------|----------------------------|------|
| BUREAU OF OCEAN ENERGY MANAGEMENT      |            |              |             | 28:51           |           | Round    | 2 started at 03<br>at 04:09:0 | 3:39:00 and will<br>00 EST | lend |
| Current Bids Generate Bid Confirmation | My Results | Auction Info | View Demand | Round Results   | Auction S | Schedule | Messages                      | Downloads                  |      |