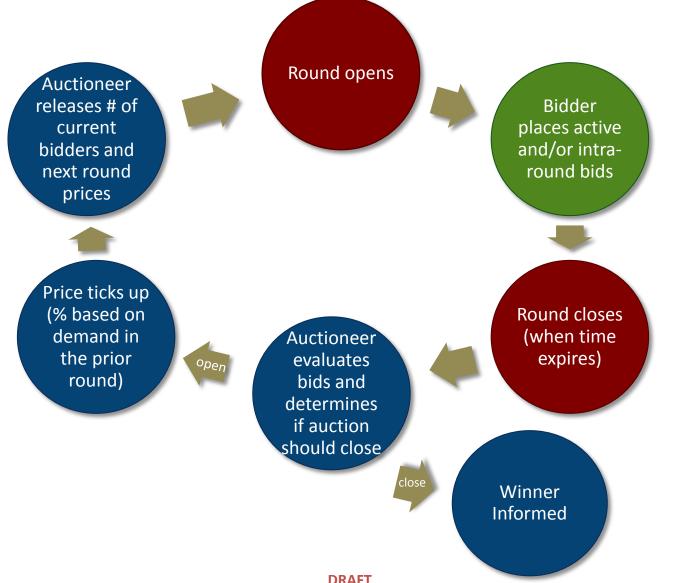

### Auction Design

**Ascending Clock Auction** 

- Sale will be conducted using an internet-based auction system
- Multiple zones (leases) may be offered in the sale
- Bidding will be on a cash bonus basis
- The auction will be conducted over a series of rounds with escalating prices based on demand in each round
  - Simple bidding procedure ensures transparent process
  - Allows for price discovery
  - Discourages harmful bidding practices

- BOEM will set the stated auction "clock" price for each zone at the opening of each round of bidding
- In each round, bidders are allowed to submit a "live" bid for each zone
  - Live bid indicates bidder is willing to pay the current round's stated auction price for that zone
- Number of zones a bidder is able to bid on in first round of the auction is based upon the bidder's bid deposit
  - Subsequent rounds eligibility based on bidder's bidding in the prior round
- Additional rounds occur as long as at least one of the zones has demand greater than one in the current round
  - Otherwise the auction ends

- In each round (after the first round), bidders also have the option to submit an "intra-round" bid based on bid eligibility
  - Single price bidder would be willing to pay for a set of zones (treated as a "package" bid)
  - Price submitted must be between the previous and current rounds prices
  - Bid eligibility must decrease after placing intra-round bid

- Bidders eligible to earn a percentage credit applied to cash bonus bid
  - BOEM will conduct a technical evaluation phase to determine each bidder's eligibility for a percentage credit
  - Assigned to highest valued zone on which the bidder bids in each round
  - Terms and conditions for credits for Maryland lease sale still to be finalized