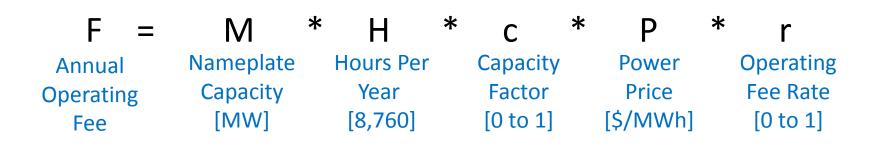

 Formula is based on the value of the *anticipated* annual power output of a project in a regional wholesale power market times an operating fee rate

Generation at Continuous Full Power Operation [MWh]

- Nameplate capacity is the planned available capacity measured in megawatts (MW)
  - Based on COP to reflect installation, repowering, and decommissioning activities on the lease

- The capacity factor is the share of anticipated generation relative to its generation at continuous full power operation
  - Value set to 0.400 for first 6 full years of commercial operations
  - Value adjusted in 5-year increments thereafter to reflect actual metered generation over the previous 5 years