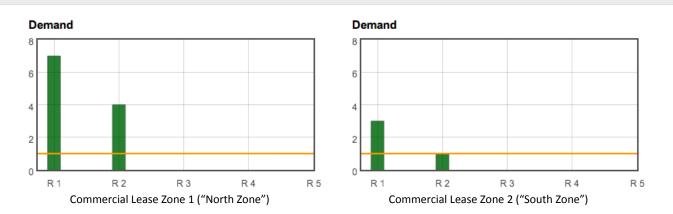

View Demand

#### Show Round: Round 2 + (and up to 1 Round before)

| Zone                                   | Den     | hand    |
|----------------------------------------|---------|---------|
| 20119                                  | Round 2 | Round 1 |
| Commercial Lease Zone 1 ("North Zone") | 4       | 7       |
| Commercial Lease Zone 2 ("South Zone") | 1       | 3       |