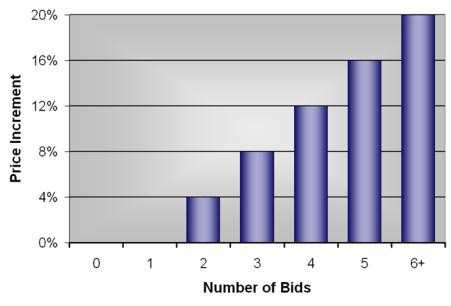

### **Price Movements**

- Asking price movements based on demand
- A percentage increase is applied to each zone's price in the previous round based on the level of demand and the pace of the auction

#### Illustrative Default Increment Percentages for a Clock Auction

Ausubel and Cramton (2011c), p. 39.

|                                        |            |              | [           | Time left in Ro |           | 14       | January 2013                  | , 03:40:09 EST             |      |
|----------------------------------------|------------|--------------|-------------|-----------------|-----------|----------|-------------------------------|----------------------------|------|
| BUREAU OF OCEAN ENERGY MANAGEMENT      |            |              |             | 28:51           |           | Round    | 2 started at 03<br>at 04:09:0 | 3:39:00 and will<br>00 EST | lend |
| Current Bids Generate Bid Confirmation | My Results | Auction Info | View Demand | Round Results   | Auction S | Schedule | Messages                      | Downloads                  |      |